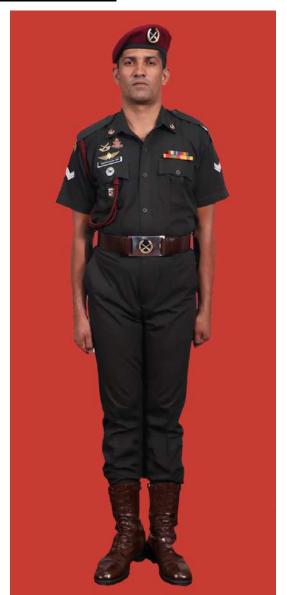

Dress No 2

Dress No 4

| Ser | Items                          | Dress No 2 - Warrant Officer Class II, Staff<br>Sergeant & Sergeant | Dress No 4                                                                                  | Remarks                                                                     |
|-----|--------------------------------|---------------------------------------------------------------------|---------------------------------------------------------------------------------------------|-----------------------------------------------------------------------------|
| 1.  | Headdress                      | Black Colour Beret                                                  | Cap Peak Ceremonial/Beret Black                                                             | WO Class I wear Cap Peak<br>Ceremonial                                      |
| 2.  | Cap Badge                      | Metal Gold Colour                                                   | Metal Gold Colour                                                                           |                                                                             |
| 3.  | Collar Badges                  | Metal Gold Colour                                                   | Metal Gold Colour                                                                           |                                                                             |
| 4.  | Orders, Decorations and Medals | Ribbons                                                             | Standard Medals                                                                             |                                                                             |
| 5.  | Epaulettes                     | Nil                                                                 | Chain Mail Full                                                                             |                                                                             |
| 6.  | Badges                         | Badges miniature                                                    | As per the Badge Regulations                                                                |                                                                             |
| 7.  | Cane/Baton                     | Nil                                                                 | <ol> <li>RSM - Cane Malacca</li> <li>Drill Instructor - Pace Stick</li> </ol>               | Regimental Police members may use Cane with Dress No 4                      |
| 8.  | Tunic/Jacket                   | Nil                                                                 | Dark Green/Olive Green                                                                      |                                                                             |
| 9.  | Shirt                          | White, Long Sleeves                                                 | Nil                                                                                         |                                                                             |
| 10. | Buttons                        | Plastic White                                                       | General Service Buttons Gold Colour                                                         |                                                                             |
| 11. | Trousers                       | Serge Blue                                                          | Dark Green/Olive Green                                                                      | Blue TrouSers will have double<br>1.2cm wide Drummer Red Welts<br>5mm apart |
| 12. | Badges of Ranks                | Embroidered                                                         | Metal Gold/ White Cloth Stripes                                                             | To be worn with Black Colour Backing                                        |
| 13. | Belt                           | Cummerbund Drummer Red                                              | <ol> <li>WO Class I - Sam Browne Belt Brown</li> <li>Others - Belt Leather Black</li> </ol> | Belt Leather Collar Badge on the Silver Buckle                              |
| 14. | Sword                          | Nil                                                                 | RSMs as ordered                                                                             |                                                                             |
| 15. | Socks                          | Black                                                               | Dark Green/Olive Green                                                                      |                                                                             |
| 16. | Footwear                       | Shoes Leather Black                                                 | Boot High Leg Black Regimental Pattern                                                      |                                                                             |
| 17. | Gloves                         | Nil                                                                 | White gloves as ordered                                                                     |                                                                             |
| 18. | Bow Tie / Cravat               | Cravat Black                                                        | Black except WO Class I                                                                     |                                                                             |
| 19. | Hackle                         | Regimental Pattern                                                  | To be worn except WO Class I                                                                | White and Red Hackle                                                        |
| 20. | Lanyard                        | Nil                                                                 | Regimental Pattern                                                                          |                                                                             |
| 21. | Shoulder Sash                  | Nil                                                                 | Sergeant/Staff Sergeant/Warrant Officer Class II- Scarlet Sash                              | To be worn on Right Shoulder                                                |