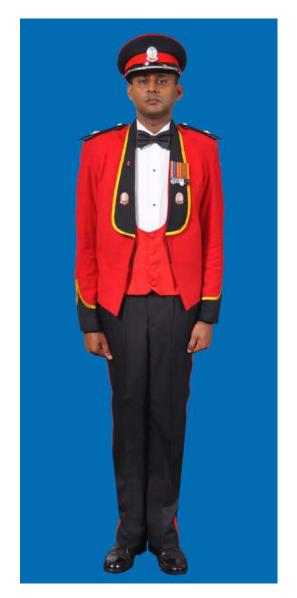

Dress No 2

| Ser | Items                            | Dress No 1                                                                                                      | Dress No 2                                                                                                                                    | Remarks                                                                           |
|-----|----------------------------------|-----------------------------------------------------------------------------------------------------------------|-----------------------------------------------------------------------------------------------------------------------------------------------|-----------------------------------------------------------------------------------|
| 1.  | Headdress                        | Cap Peak Ceremonial                                                                                             | Cap Peak Ceremonial                                                                                                                           | Drummer Red Crown with Black Crease (Welt) around the Crown, Drummer Red Headband |
| 2.  | Cap Badge                        | <ol> <li>Colonel &amp; above - Embroidered Pattern</li> <li>Other Officers - Gold Regimental Pattern</li> </ol> | <ol> <li>Colonel and above - Embroidered Pattern</li> <li>Other Officers - Gold Regimental Pattern</li> </ol>                                 |                                                                                   |
| 3.  | Epaulettes                       | Silver Colour Chain Mails Full                                                                                  | <ol> <li>Colonel &amp; above - Black with Gold Colour<br/>Border.</li> <li>Lieutenant Colonel &amp; below - Plain Black<br/>Cloth.</li> </ol> |                                                                                   |
| 4.  | Collar Badges/<br>Gorget Patches | <ol> <li>Colonel &amp; above - Gorget Patches</li> <li>Other Officers - Nil</li> </ol>                          | Nil                                                                                                                                           | Gorget Patches Large 11.2 cm                                                      |
| 5.  | Orders, Decorations and Medals   | Standard Medals                                                                                                 | Medals Miniature                                                                                                                              |                                                                                   |
| 6.  | Badges                           | As per the Sri Lanka Army Badge Regulations                                                                     | Badges Miniature                                                                                                                              |                                                                                   |
| 7.  | Aiguillette                      | Lieutenant Colonel & above and ADCs                                                                             | Lieutenant Colonel & above and ADCs                                                                                                           |                                                                                   |
| 8.  | Cane/Whip/Baton                  | Black Colour Whip                                                                                               | Nil                                                                                                                                           | Not to be used when Sword is worn                                                 |
| 9.  | Tunic/Jacket                     | Tunic Serge Blue                                                                                                | Drummer Red Close Collar Jacket                                                                                                               | Tunic Blue to have a Drummer Red<br>Standup Collar with Black Piping on Top       |
| 10. | Waistcoat                        | Nil                                                                                                             | Drummer Red with Gold Colour Work                                                                                                             |                                                                                   |
| 11. | Shirt                            | White Polyester, Long Sleeved Standup Collar                                                                    | Nil                                                                                                                                           | Indoor Functions only                                                             |
| 12. | Trousers                         | Serge Blue                                                                                                      | Serge Blue                                                                                                                                    | Double 1.2 cm wide Drummer Red Welts 5 mm apart                                   |
| 13. | Badges of Ranks                  | Metal Gold Colour                                                                                               | Metal Gold Colour                                                                                                                             | With Black Backing                                                                |
| 14. | Buttons                          | Gold Colour General Service Buttons                                                                             | Gold Colour General Service Buttons                                                                                                           |                                                                                   |
| 15. | Belt                             | Waist Sash                                                                                                      | Nil                                                                                                                                           |                                                                                   |
| 16. | Gloves                           | White                                                                                                           | Nil                                                                                                                                           |                                                                                   |
| 17. | Sword                            | Regimental Pattern as ordered                                                                                   | Nil                                                                                                                                           |                                                                                   |
| 18. | Socks                            | Black                                                                                                           | Black                                                                                                                                         |                                                                                   |
| 19. | Footwear                         | George Boots / Brouge Uppers Black                                                                              | George Boots / Brouge Uppers Black                                                                                                            | Spurs to be worn as appropriate                                                   |
| 20. | Spurs                            | Silver Colour                                                                                                   | Silver Colour                                                                                                                                 |                                                                                   |