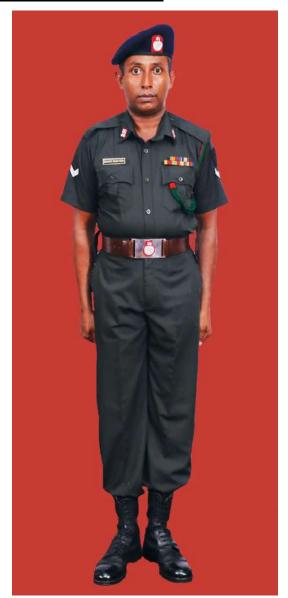

Dress No 2

| Ser | Items                          | Dress No 1<br>Regimental Sergeant Majors     | Dress No 2<br>Warrant Officer class I | Remarks                                                                                 |
|-----|--------------------------------|----------------------------------------------|---------------------------------------|-----------------------------------------------------------------------------------------|
| 1.  | Headdress                      | Cap Peak Ceremonial                          | Cap Peak Ceremonial                   | Drummer Red Crown with Black<br>Crease (Welt) around the Crown,<br>Drummer Red Headband |
| 2.  | Cap Badge                      | Gold Regimental Pattern                      | Gold Regimental Pattern               |                                                                                         |
| 3.  | Epaulettes                     | Silver Colour Chain Mails Full               | Nil                                   |                                                                                         |
| 4.  | Collar Badges                  | Nil                                          | Nil                                   |                                                                                         |
| 5.  | Orders, Decorations and Medals | Standard Medals                              | Medals Miniature                      |                                                                                         |
| 6.  | Badges                         | As per the Badge Regulations                 | Badges miniature                      |                                                                                         |
| 7.  | Aiguillette/Lanyard            | Nil                                          | Nil                                   |                                                                                         |
| 8.  | Cane/Whip/Baton                | Cane Malacca/Pace Stick                      | Nil                                   |                                                                                         |
| 9.  | Tunic/Jacket                   | Tunic Serge Blue                             | Drummer Red Close Collar Jacket       | Tunic Blue to have a Drummer Red<br>Standup Collar with Black Piping on<br>Top          |
| 10. | Waistcoat                      | Nil                                          | Nil                                   |                                                                                         |
| 11. | Shirt                          | White Polyester, Long Sleeved Standup Collar | Collarless White Shirt                | Shirt for Indoor Functions with Dress No 1                                              |
| 12. | Trousers                       | Serge Blue                                   | Serge Blue                            | Trousers have Double 1.2 cm wide Drummer Red Welts 5 mm apart                           |
| 13. | Badges of Ranks                | Metal Gold Colour                            | Metal Gold Colour                     | To be worn with Black Colour<br>Backing                                                 |
| 14. | Buttons                        | General Service Buttons Gold Colour          | General Service Buttons Gold Colour   |                                                                                         |
| 15. | Belt                           | Waist Sash                                   | Cummerbund Drummer Red                |                                                                                         |
| 16. | Gloves                         | White Gloves as ordered                      | Nil                                   |                                                                                         |
| 17. | Sword                          | Regimental pattern as ordered                | Nil                                   |                                                                                         |
| 18. | Socks                          | Black                                        | Black                                 |                                                                                         |
| 19. | Footwear                       | Shoes Leather Black with Lace                | Shoes Leather Black with Lace         |                                                                                         |
| 20. | Spurs                          | Nil                                          | Nil                                   |                                                                                         |
| 21. | Bow Tie                        | Nil                                          | Nil                                   |                                                                                         |

Dress No 2

Dress No 4

| Ser | Items                          | Dress No 2 - Warrant Officer Class II, Staff<br>Sergeant & Sergeant | Dress No 4                                                                                  | Remarks                                                                     |
|-----|--------------------------------|---------------------------------------------------------------------|---------------------------------------------------------------------------------------------|-----------------------------------------------------------------------------|
| 1.  | Headdress                      | Black Colour Beret                                                  | Cap Peak Ceremonial/Beret Black                                                             | WO Class I wear Cap Peak<br>Ceremonial                                      |
| 2.  | Cap Badge                      | Metal Gold Colour                                                   | Metal Gold Colour                                                                           |                                                                             |
| 3.  | Collar Badges                  | Metal Gold Colour                                                   | Metal Gold Colour                                                                           |                                                                             |
| 4.  | Orders, Decorations and Medals | Ribbons                                                             | Standard Medals                                                                             |                                                                             |
| 5.  | Epaulettes                     | Nil                                                                 | Chain Mail Full                                                                             |                                                                             |
| 6.  | Badges                         | Badges miniature                                                    | As per the Badge Regulations                                                                |                                                                             |
| 7.  | Cane/Baton                     | Nil                                                                 | <ol> <li>RSM - Cane Malacca</li> <li>Drill Instructor - Pace Stick</li> </ol>               | Regimental Police members may use Cane with Dress No 4                      |
| 8.  | Tunic/Jacket                   | Nil                                                                 | Dark Green/Olive Green                                                                      |                                                                             |
| 9.  | Shirt                          | White, Long Sleeves                                                 | Nil                                                                                         |                                                                             |
| 10. | Buttons                        | Plastic White                                                       | General Service Buttons Gold Colour                                                         |                                                                             |
| 11. | Trousers                       | Serge Blue                                                          | Dark Green/Olive Green                                                                      | Blue TrouSers will have double<br>1.2cm wide Drummer Red Welts<br>5mm apart |
| 12. | Badges of Ranks                | Embroidered                                                         | Metal Gold/ White Cloth Stripes                                                             | To be worn with Black Colour Backing                                        |
| 13. | Belt                           | Cummerbund Drummer Red                                              | <ol> <li>WO Class I - Sam Browne Belt Brown</li> <li>Others - Belt Leather Black</li> </ol> | Belt Leather Collar Badge on the Silver Buckle                              |
| 14. | Sword                          | Nil                                                                 | RSMs as ordered                                                                             |                                                                             |
| 15. | Socks                          | Black                                                               | Dark Green/Olive Green                                                                      |                                                                             |
| 16. | Footwear                       | Shoes Leather Black                                                 | Boot High Leg Black Regimental Pattern                                                      |                                                                             |
| 17. | Gloves                         | Nil                                                                 | White gloves as ordered                                                                     |                                                                             |
| 18. | Bow Tie / Cravat               | Cravat Black                                                        | Black except WO Class I                                                                     |                                                                             |
| 19. | Hackle                         | Regimental Pattern                                                  | To be worn except WO Class I                                                                | White and Red Hackle                                                        |
| 20. | Lanyard                        | Nil                                                                 | Regimental Pattern                                                                          |                                                                             |
| 21. | Shoulder Sash                  | Nil                                                                 | Sergeant/Staff Sergeant/Warrant Officer Class II- Scarlet Sash                              | To be worn on Right Shoulder                                                |