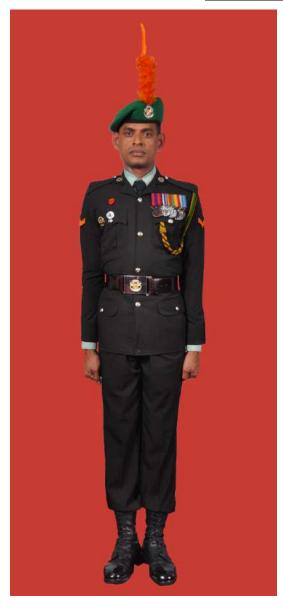

Dress No 4A

Dress No 5

| Ser | Items                             | Dress No 4A                                                                                       | Dress No 5                                                                                                                            | Remarks                                         |
|-----|-----------------------------------|---------------------------------------------------------------------------------------------------|---------------------------------------------------------------------------------------------------------------------------------------|-------------------------------------------------|
| 1.  | Headdress                         | Cap Peak Green                                                                                    | Cap Peak Green                                                                                                                        | Colonel & above Red Headband for Cap Peak Green |
| 2.  | Cap Badge                         | Gold Regimental Pattern                                                                           | <ol> <li>Colonel &amp; above - Embroidered Pattern</li> <li>Other Officers – Gold Regimental Pattern</li> </ol>                       |                                                 |
| 3.  | Epaulettes                        | Dark Green/Olive Green Cloth                                                                      | Dark Green/Olive Green Cloth                                                                                                          |                                                 |
| 4.  | Collar Badges / Gorget<br>Patches | Collar Badges Gold Regimental Pattern                                                             | <ol> <li>Colonel and above - Gorget Patches Small</li> <li>Other Officers - Collar Badges Gold</li> <li>Regimental Pattern</li> </ol> |                                                 |
| 5.  | Orders, Decorations and Medals    | Ribbons                                                                                           | Ribbons                                                                                                                               |                                                 |
| 6.  | Badges                            | As per the Badge Regulations                                                                      | As per the Badge Regulations                                                                                                          |                                                 |
| 7.  | Name Tag                          | To be worn                                                                                        | To be worn                                                                                                                            |                                                 |
| 8.  | Aiguillette/Lanyard               | Lanyard Regimental Pattern                                                                        | Lanyard Regimental Pattern                                                                                                            |                                                 |
| 9.  | Cane / Whip / Baton               | Black Colour Whip                                                                                 | Black Colour Whip                                                                                                                     |                                                 |
| 10. | Tunic / Jacket                    | Dark Green/Olive Green, Step Collar, Long<br>Sleeves, Plain Cuff with two buttons on each<br>Cuff | Dark Green/Olive Green                                                                                                                | No Arrow Band, Box Pleats on Pockets            |
| 11. | Shirt                             | Light Green, Long Sleeves, and Standard Collar with two Flap Pockets                              | Nil                                                                                                                                   | No Arrow Band, Box Pleats on Pockets            |
| 12. | Tie                               | Dark Green Tie                                                                                    | Nil                                                                                                                                   |                                                 |
| 12. | Trousers                          | Dark Green/Olive Green                                                                            | Dark Green/Olive Green                                                                                                                |                                                 |
| 13. | Badges of Ranks                   | Metal Gold Colour                                                                                 | Metal Gold Colour                                                                                                                     | To be worn with Black Colour Backing            |
| 14. | Sword                             | Nil                                                                                               | Nil                                                                                                                                   |                                                 |
| 15. | Gloves                            | White as appropriate                                                                              | Nil                                                                                                                                   |                                                 |
| 16. | Buttons                           | Gold Colour General Service Buttons                                                               | Gold Colour General Service Buttons                                                                                                   |                                                 |
| 17. | Belt                              | Belt Nylon Black, Black Metal Buckle with<br>Army Crest                                           | Belt Nylon Black, Black Metal Buckle with Army<br>Crest                                                                               |                                                 |
| 18. | Socks                             | Dark Green/Olive Green                                                                            | Dark Green/Olive Green                                                                                                                |                                                 |
| 19. | Footwear                          | George Boots/Brouge Uppers                                                                        | Major & above - Brouge Uppers     Captain & below - Boot High Leg Black Regimental Pattern                                            |                                                 |