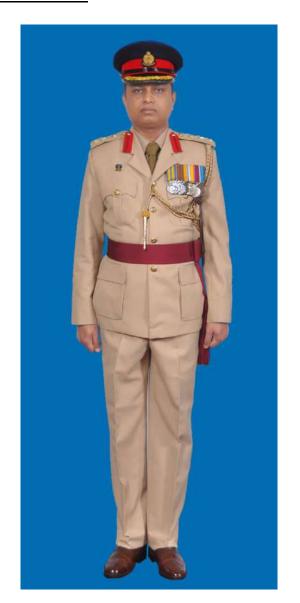

Dress No 2A

Dress No 3

| Ser | Items                             | Dress No 2A                                                                                                                             | Dress No 3                                                                                                     | Remarks                                                                                 |
|-----|-----------------------------------|-----------------------------------------------------------------------------------------------------------------------------------------|----------------------------------------------------------------------------------------------------------------|-----------------------------------------------------------------------------------------|
| 1.  | Headdress                         | Cap Peak Ceremonial                                                                                                                     | Cap Peak Ceremonial                                                                                            | Drummer Red Crown with Black<br>Crease (Welt) around the Crown,<br>Drummer Red Headband |
| 2.  | Cap Badge                         | <ol> <li>Colonel &amp; above -Embroidered Pattern</li> <li>Other Officers - Gold Regimental Pattern</li> </ol>                          | <ol> <li>Colonel &amp; above - Embroidered Pattern</li> <li>Aide-De-Camps - Gold Regimental Pattern</li> </ol> |                                                                                         |
| 3.  | Epaulettes                        | <ol> <li>Colonel &amp; above - Black with Gold Colour<br/>Ribbon Border</li> <li>Other Officers - White Cloth Epaulettes</li> </ol>     | Khaki Cloth                                                                                                    |                                                                                         |
| 4.  | Collar Badges /<br>Gorget Patches | <ol> <li>Colonel &amp; above - Gorget Patches Small</li> <li>Other Officers - Collar Badges Gold</li> <li>Regimental Pattern</li> </ol> | 1. Colonel & above - Gorget Patches 8.5cm<br>2. Aide-De- Camps - Collar Badges Gold<br>Regimental Pattern      |                                                                                         |
| 5.  | Orders, Decorations and Medals    | Ribbons                                                                                                                                 | Standard Medals                                                                                                |                                                                                         |
| 6.  | Name Tag                          | To be worn                                                                                                                              | Nil                                                                                                            |                                                                                         |
| 7.  | Badge                             | As per the Badge Regulations                                                                                                            | As per the Badge Regulations                                                                                   |                                                                                         |
| 8.  | Aiguillette                       | Brigadier & above and ADCs                                                                                                              | Aiguillette to be worn                                                                                         | 2C Aiguillettes for Dress No 2A                                                         |
| 9.  | Cane / Whip/<br>Baton             | Nil                                                                                                                                     | Black Colour Whip                                                                                              | Not to be used when Sword is worn                                                       |
| 10. | Tunic /Jacket                     | Nil                                                                                                                                     | Khaki                                                                                                          |                                                                                         |
| 11. | Shirt                             | White Short Sleeved Open Pockets                                                                                                        | Khaki Long Sleeved Shirt                                                                                       |                                                                                         |
| 12. | Trousers                          | Serge Blue                                                                                                                              | Khaki                                                                                                          | Double 1.2 cm wide Drummer Red<br>Welts 5 mm apart on Blue Trouser                      |
| 13. | Tie                               | Nil                                                                                                                                     | Khaki Cellular Tie                                                                                             |                                                                                         |
| 14. | Badges of Ranks                   | General Officers – Embroidered     Other Officers - Metal Gold Colour                                                                   | Metal Gold Colour                                                                                              | To be worn with Black Backing                                                           |
| 15. | Buttons                           | White Non Transparent                                                                                                                   | General Service Buttons Gold Colour                                                                            |                                                                                         |
| 16. | Belt                              | Cummerbund Drummer Red                                                                                                                  | Waist Sash                                                                                                     |                                                                                         |
| 17. | Gloves                            | Nil                                                                                                                                     | White Gloves as ordered                                                                                        |                                                                                         |
| 18. | Socks                             | Black                                                                                                                                   | Khaki                                                                                                          |                                                                                         |
| 19. | Sword                             | Nil                                                                                                                                     | As ordered                                                                                                     |                                                                                         |
| 20. | Footwear                          | George Boots / Brouge Uppers Black                                                                                                      | Shoes Leather Brown                                                                                            |                                                                                         |
| 21. | Spurs                             | Silver Colour                                                                                                                           | Nil                                                                                                            |                                                                                         |