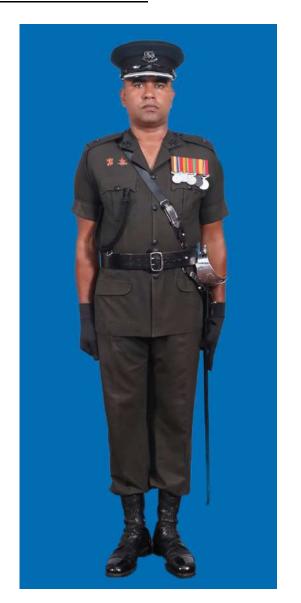

Dress No 2A

Dress No 3

| Ser | Items                             | Dress No 2A                                                                                                                             | Dress No 3                                                                                                     | Remarks                                                                                 |
|-----|-----------------------------------|-----------------------------------------------------------------------------------------------------------------------------------------|----------------------------------------------------------------------------------------------------------------|-----------------------------------------------------------------------------------------|
| 1.  | Headdress                         | Cap Peak Ceremonial                                                                                                                     | Cap Peak Ceremonial                                                                                            | Drummer Red Crown with Black<br>Crease (Welt) around the Crown,<br>Drummer Red Headband |
| 2.  | Cap Badge                         | <ol> <li>Colonel &amp; above -Embroidered Pattern</li> <li>Other Officers - Gold Regimental Pattern</li> </ol>                          | <ol> <li>Colonel &amp; above - Embroidered Pattern</li> <li>Aide-De-Camps - Gold Regimental Pattern</li> </ol> |                                                                                         |
| 3.  | Epaulettes                        | <ol> <li>Colonel &amp; above - Black with Gold Colour<br/>Ribbon Border</li> <li>Other Officers - White Cloth Epaulettes</li> </ol>     | Khaki Cloth                                                                                                    |                                                                                         |
| 4.  | Collar Badges /<br>Gorget Patches | <ol> <li>Colonel &amp; above - Gorget Patches Small</li> <li>Other Officers - Collar Badges Gold</li> <li>Regimental Pattern</li> </ol> | 1. Colonel & above - Gorget Patches 8.5cm<br>2. Aide-De- Camps - Collar Badges Gold<br>Regimental Pattern      |                                                                                         |
| 5.  | Orders, Decorations and Medals    | Ribbons                                                                                                                                 | Standard Medals                                                                                                |                                                                                         |
| 6.  | Name Tag                          | To be worn                                                                                                                              | Nil                                                                                                            |                                                                                         |
| 7.  | Badge                             | As per the Badge Regulations                                                                                                            | As per the Badge Regulations                                                                                   |                                                                                         |
| 8.  | Aiguillette                       | Brigadier & above and ADCs                                                                                                              | Aiguillette to be worn                                                                                         | 2C Aiguillettes for Dress No 2A                                                         |
| 9.  | Cane / Whip/<br>Baton             | Nil                                                                                                                                     | Black Colour Whip                                                                                              | Not to be used when Sword is worn                                                       |
| 10. | Tunic /Jacket                     | Nil                                                                                                                                     | Khaki                                                                                                          |                                                                                         |
| 11. | Shirt                             | White Short Sleeved Open Pockets                                                                                                        | Khaki Long Sleeved Shirt                                                                                       |                                                                                         |
| 12. | Trousers                          | Serge Blue                                                                                                                              | Khaki                                                                                                          | Double 1.2 cm wide Drummer Red<br>Welts 5 mm apart on Blue Trouser                      |
| 13. | Tie                               | Nil                                                                                                                                     | Khaki Cellular Tie                                                                                             |                                                                                         |
| 14. | Badges of Ranks                   | General Officers – Embroidered     Other Officers - Metal Gold Colour                                                                   | Metal Gold Colour                                                                                              | To be worn with Black Backing                                                           |
| 15. | Buttons                           | White Non Transparent                                                                                                                   | General Service Buttons Gold Colour                                                                            |                                                                                         |
| 16. | Belt                              | Cummerbund Drummer Red                                                                                                                  | Waist Sash                                                                                                     |                                                                                         |
| 17. | Gloves                            | Nil                                                                                                                                     | White Gloves as ordered                                                                                        |                                                                                         |
| 18. | Socks                             | Black                                                                                                                                   | Khaki                                                                                                          |                                                                                         |
| 19. | Sword                             | Nil                                                                                                                                     | As ordered                                                                                                     |                                                                                         |
| 20. | Footwear                          | George Boots / Brouge Uppers Black                                                                                                      | Shoes Leather Brown                                                                                            |                                                                                         |
| 21. | Spurs                             | Silver Colour                                                                                                                           | Nil                                                                                                            |                                                                                         |