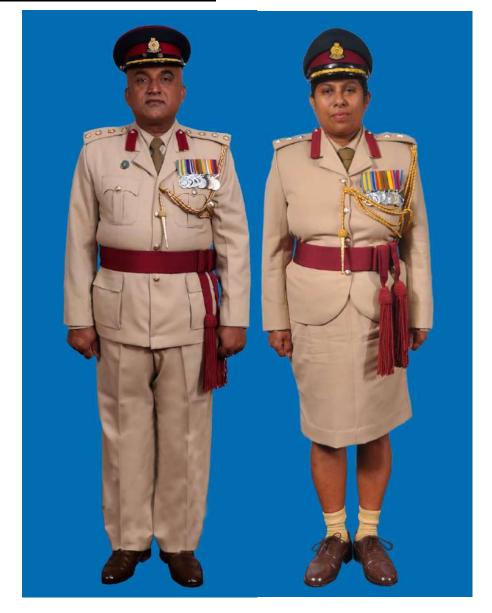

Dress No 3A

Dress No 4

| Ser | Items                           | Dress No 3A                                                                                          | Dress No 4                                                                                                        | Remarks                                                                                 |
|-----|---------------------------------|------------------------------------------------------------------------------------------------------|-------------------------------------------------------------------------------------------------------------------|-----------------------------------------------------------------------------------------|
| 1.  | Headdress                       | Cap Peak Green                                                                                       | Cap Peak Ceremonial                                                                                               | Drummer Red Crown with Black<br>Crease (Welt) around the Crown,<br>Drummer Red Headband |
| 2.  | Cap Badge                       | Colonel & above - Embroidered Pattern     ADCs - Gold Regimental Pattern                             | Colonel & above - Embroidered Pattern     Other Officers - Gold Regimental Pattern                                |                                                                                         |
| 3.  | Epaulettes                      | Khaki Cloth                                                                                          | Dark Green/Olive Green Cloth                                                                                      |                                                                                         |
| 4.  | Collar Badges/Gorget<br>Patches | Colonel & above - Gorget Patches 8.5cm     Aide-De-Camps - Collar Badges Gold     Regimental Pattern | 1. Colonel & above - Gorget Patches Small 2. Other Officers - Collar Badges Gold Regimental Pattern               |                                                                                         |
| 5.  | Orders, Decorations and Medals  | Ribbon                                                                                               | Standard Medals                                                                                                   |                                                                                         |
| 6.  | Badges                          | As per the Badge Regulations                                                                         | As per the Badge Regulations                                                                                      |                                                                                         |
| 7.  | Name Tag                        | To be worn                                                                                           | Nil                                                                                                               |                                                                                         |
| 8.  | Aiguillette/Lanyard             | Nil                                                                                                  | <ol> <li>Lieutenant Colonel &amp; above and ADCs –</li> <li>Aiguillette.</li> <li>Other Officers – Nil</li> </ol> |                                                                                         |
| 9.  | Cane /Whip /Baton               | Black Colour Whip                                                                                    | Black Colour Whip                                                                                                 | Not to be used when Sword is worn                                                       |
| 10. | Tunic /Jacket                   | Khaki                                                                                                | Dark Green/Olive Green                                                                                            |                                                                                         |
| 11. | Shirt                           | Khaki Long Sleeved Shirt                                                                             | Nil                                                                                                               |                                                                                         |
| 12. | Trousers                        | Khaki                                                                                                | Dark Green/Olive Green                                                                                            |                                                                                         |
| 13. | Tie                             | Khaki Cellular Tie                                                                                   | Nil                                                                                                               |                                                                                         |
| 14. | Badges of Ranks                 | Metal Gold Colour                                                                                    | Metal Gold Colour                                                                                                 | To be worn with Black Colour<br>Backing                                                 |
| 15. | Buttons                         | General Service Buttons Gold Colour                                                                  | General Service Buttons Gold Colour                                                                               |                                                                                         |
| 16. | Belt                            | Nil                                                                                                  | 1. Colonel & above – Sash 2. Other Officers - Sam Browne Belt –Brown                                              |                                                                                         |
| 17. | Gloves                          | White Gloves as appropriate                                                                          | White Gloves as ordered                                                                                           |                                                                                         |
| 18. | Sword                           | Nil                                                                                                  | As ordered                                                                                                        |                                                                                         |
| 19. | Socks                           | Khaki Socks                                                                                          | Dark Green/Olive Green                                                                                            |                                                                                         |
| 20. | Footwear                        | Shoes Leather Brown                                                                                  | Boot High Leg/Brouge Uppers Black                                                                                 | Major & above - Brouge Uppers<br>when not a member of a Parade                          |