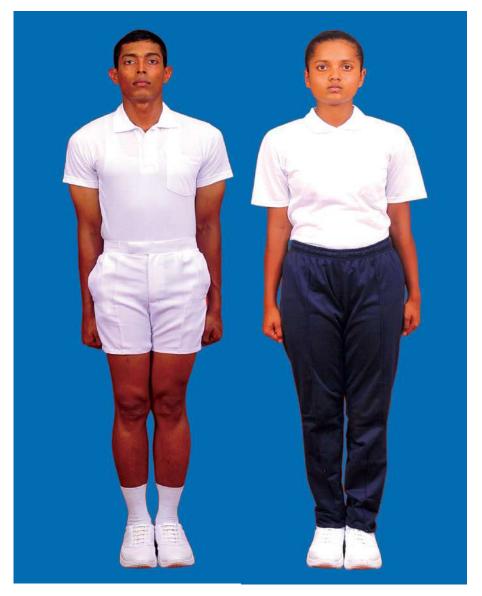

| Miscellaneous Dresses                                 |             |         |
|-------------------------------------------------------|-------------|---------|
| Dress No 11 Physical Training Dresses                 |             | 635-636 |
| Dress No 13 Blazer with Tie and Saree/Kandyan Saree w | vith Blazer | 637-638 |
| Dress No 17 Physical Training Instructors Dress       |             | 639-640 |
| Winter Dresses                                        |             |         |
| Dress No. 3A & 4A - Winter Dress Officers             |             | 641-642 |
| Winter Dress Other Ranks                              |             | 643-644 |
| Winter Dress Camouflage Pattern                       | 645-646     |         |