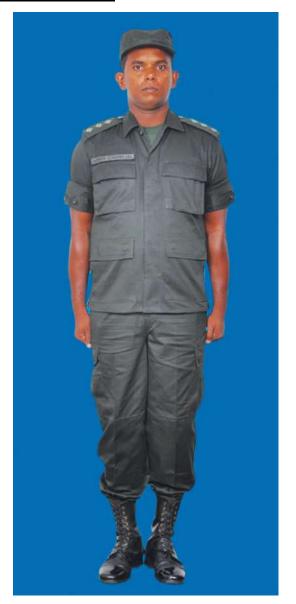

Dress No 2

Dress No 4

| Ser | Items                          | Dress No 2 - Warrant Officer Class II, Staff<br>Sergeant & Sergeant | Dress No 4                                                                                  | Remarks                                                                     |
|-----|--------------------------------|---------------------------------------------------------------------|---------------------------------------------------------------------------------------------|-----------------------------------------------------------------------------|
| 1.  | Headdress                      | Black Colour Beret                                                  | Cap Peak Ceremonial/Beret Black                                                             | WO Class I wear Cap Peak<br>Ceremonial                                      |
| 2.  | Cap Badge                      | Metal Gold Colour                                                   | Metal Gold Colour                                                                           |                                                                             |
| 3.  | Collar Badges                  | Metal Gold Colour                                                   | Metal Gold Colour                                                                           |                                                                             |
| 4.  | Orders, Decorations and Medals | Ribbons                                                             | Standard Medals                                                                             |                                                                             |
| 5.  | Epaulettes                     | Nil                                                                 | Chain Mail Full                                                                             |                                                                             |
| 6.  | Badges                         | Badges miniature                                                    | As per the Badge Regulations                                                                |                                                                             |
| 7.  | Cane/Baton                     | Nil                                                                 | <ol> <li>RSM - Cane Malacca</li> <li>Drill Instructor - Pace Stick</li> </ol>               | Regimental Police members may use Cane with Dress No 4                      |
| 8.  | Tunic/Jacket                   | Nil                                                                 | Dark Green/Olive Green                                                                      |                                                                             |
| 9.  | Shirt                          | White, Long Sleeves                                                 | Nil                                                                                         |                                                                             |
| 10. | Buttons                        | Plastic White                                                       | General Service Buttons Gold Colour                                                         |                                                                             |
| 11. | Trousers                       | Serge Blue                                                          | Dark Green/Olive Green                                                                      | Blue TrouSers will have double<br>1.2cm wide Drummer Red Welts<br>5mm apart |
| 12. | Badges of Ranks                | Embroidered                                                         | Metal Gold/ White Cloth Stripes                                                             | To be worn with Black Colour Backing                                        |
| 13. | Belt                           | Cummerbund Drummer Red                                              | <ol> <li>WO Class I - Sam Browne Belt Brown</li> <li>Others - Belt Leather Black</li> </ol> | Belt Leather Collar Badge on the Silver Buckle                              |
| 14. | Sword                          | Nil                                                                 | RSMs as ordered                                                                             |                                                                             |
| 15. | Socks                          | Black                                                               | Dark Green/Olive Green                                                                      |                                                                             |
| 16. | Footwear                       | Shoes Leather Black                                                 | Boot High Leg Black Regimental Pattern                                                      |                                                                             |
| 17. | Gloves                         | Nil                                                                 | White gloves as ordered                                                                     |                                                                             |
| 18. | Bow Tie / Cravat               | Cravat Black                                                        | Black except WO Class I                                                                     |                                                                             |
| 19. | Hackle                         | Regimental Pattern                                                  | To be worn except WO Class I                                                                | White and Red Hackle                                                        |
| 20. | Lanyard                        | Nil                                                                 | Regimental Pattern                                                                          |                                                                             |
| 21. | Shoulder Sash                  | Nil                                                                 | Sergeant/Staff Sergeant/Warrant Officer Class II- Scarlet Sash                              | To be worn on Right Shoulder                                                |