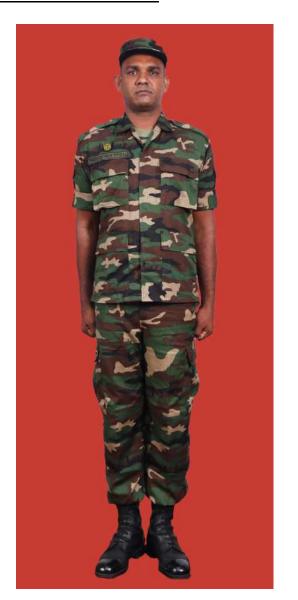

Dress No 8

| Ser | Items                           | Dress No 7                                                                                   | Dress No 8                                                                                   | Remarks                                       |
|-----|---------------------------------|----------------------------------------------------------------------------------------------|----------------------------------------------------------------------------------------------|-----------------------------------------------|
| 1.  | Headdress                       | Camouflage Cloth Cap/Steel Helmet                                                            | Black Cloth Cap/Steel Helmet                                                                 |                                               |
| 2.  | Cap Badge                       | <ol> <li>Brigadier &amp; above - Embroidered Stars</li> <li>Other Officers - Nil</li> </ol>  | <ol> <li>Brigadier &amp; above - Embroidered Stars</li> <li>Other Officers - Nil</li> </ol>  |                                               |
| 3.  | Epaulettes                      | Camouflage/Black Cloth                                                                       | Black Cloth                                                                                  |                                               |
| 4.  | Collar Badges/Gorget<br>Patches | <ol> <li>Colonel &amp; above - Gorget Patches Small</li> <li>Other Officers - Nil</li> </ol> | <ol> <li>Colonel &amp; above - Gorget Patches Small</li> <li>Other Officers - Nil</li> </ol> |                                               |
| 5.  | Orders, Decorations and Medals  | Nil                                                                                          | Nil                                                                                          |                                               |
| 6.  | Badges                          | Embroidered as per the Sri Lanka Army Badge Regulations                                      | Embroidered as per the Sri Lanka Army<br>Badge Regulations                                   |                                               |
| 7.  | Name Tag                        | Embroidered                                                                                  | Embroidered                                                                                  |                                               |
| 8.  | Lanyard                         | Nil                                                                                          | Nil                                                                                          |                                               |
| 9.  | Tunic / Jacket                  | Camouflage Cotton                                                                            | Olive Green/Black                                                                            |                                               |
| 10. | T-Shirt                         | Camouflage                                                                                   | Olive Green/Black                                                                            |                                               |
| 11. | Trousers                        | Camouflage Cotton                                                                            | Olive Green/Black                                                                            |                                               |
| 12. | Badges of Ranks                 | Embroidered Regimental Pattern                                                               | Embroidered Regimental Pattern                                                               | White and Black Cloth<br>Embroidered Insignia |
| 13. | Buttons                         | Olive Green Colour 1.8 cm                                                                    | Olive Green Colour 1.8 cm                                                                    |                                               |
| 14. | Belt                            | Belt Nylon Black with Black Metal Buckle with Army Crest                                     | Belt Nylon Black with Black Metal Buckle with Army Crest                                     |                                               |
| 15. | Socks                           | Olive Green Colour                                                                           | Olive Green Colour                                                                           |                                               |
| 16. | Footwear                        | Boots High Leg Black Regimental Pattern /<br>Camouflage Boot                                 | Boots High Leg Black Regimental Pattern                                                      |                                               |