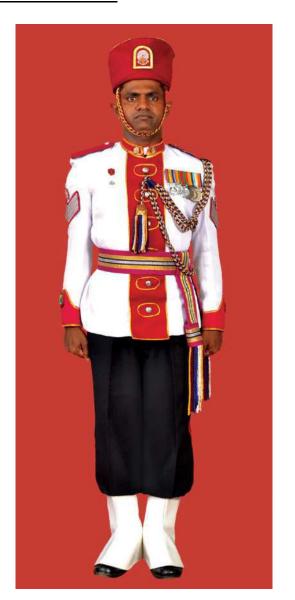

Dress No 2

| Ser | Items                          | Dress No 1<br>Regimental Sergeant Majors     | Dress No 2<br>Warrant Officer class I | Remarks                                                                                 |
|-----|--------------------------------|----------------------------------------------|---------------------------------------|-----------------------------------------------------------------------------------------|
| 1.  | Headdress                      | Cap Peak Ceremonial                          | Cap Peak Ceremonial                   | Drummer Red Crown with Black<br>Crease (Welt) around the Crown,<br>Drummer Red Headband |
| 2.  | Cap Badge                      | Gold Regimental Pattern                      | Gold Regimental Pattern               |                                                                                         |
| 3.  | Epaulettes                     | Silver Colour Chain Mails Full               | Nil                                   |                                                                                         |
| 4.  | Collar Badges                  | Nil                                          | Nil                                   |                                                                                         |
| 5.  | Orders, Decorations and Medals | Standard Medals                              | Medals Miniature                      |                                                                                         |
| 6.  | Badges                         | As per the Badge Regulations                 | Badges miniature                      |                                                                                         |
| 7.  | Aiguillette/Lanyard            | Nil                                          | Nil                                   |                                                                                         |
| 8.  | Cane/Whip/Baton                | Cane Malacca/Pace Stick                      | Nil                                   |                                                                                         |
| 9.  | Tunic/Jacket                   | Tunic Serge Blue                             | Drummer Red Close Collar Jacket       | Tunic Blue to have a Drummer Red<br>Standup Collar with Black Piping on<br>Top          |
| 10. | Waistcoat                      | Nil                                          | Nil                                   |                                                                                         |
| 11. | Shirt                          | White Polyester, Long Sleeved Standup Collar | Collarless White Shirt                | Shirt for Indoor Functions with Dress No 1                                              |
| 12. | Trousers                       | Serge Blue                                   | Serge Blue                            | Trousers have Double 1.2 cm wide Drummer Red Welts 5 mm apart                           |
| 13. | Badges of Ranks                | Metal Gold Colour                            | Metal Gold Colour                     | To be worn with Black Colour<br>Backing                                                 |
| 14. | Buttons                        | General Service Buttons Gold Colour          | General Service Buttons Gold Colour   |                                                                                         |
| 15. | Belt                           | Waist Sash                                   | Cummerbund Drummer Red                |                                                                                         |
| 16. | Gloves                         | White Gloves as ordered                      | Nil                                   |                                                                                         |
| 17. | Sword                          | Regimental pattern as ordered                | Nil                                   |                                                                                         |
| 18. | Socks                          | Black                                        | Black                                 |                                                                                         |
| 19. | Footwear                       | Shoes Leather Black with Lace                | Shoes Leather Black with Lace         |                                                                                         |
| 20. | Spurs                          | Nil                                          | Nil                                   |                                                                                         |
| 21. | Bow Tie                        | Nil                                          | Nil                                   |                                                                                         |