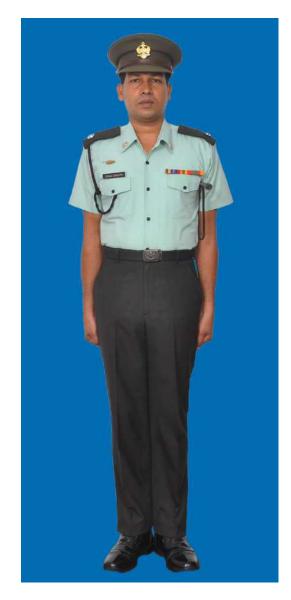

Dress No 2

| Ser | Items                            | Dress No 1                                                                                                      | Dress No 2                                                                                                                                    | Remarks                                                                           |
|-----|----------------------------------|-----------------------------------------------------------------------------------------------------------------|-----------------------------------------------------------------------------------------------------------------------------------------------|-----------------------------------------------------------------------------------|
| 1.  | Headdress                        | Cap Peak Ceremonial                                                                                             | Cap Peak Ceremonial                                                                                                                           | Drummer Red Crown with Black Crease (Welt) around the Crown, Drummer Red Headband |
| 2.  | Cap Badge                        | <ol> <li>Colonel &amp; above - Embroidered Pattern</li> <li>Other Officers - Gold Regimental Pattern</li> </ol> | <ol> <li>Colonel and above - Embroidered Pattern</li> <li>Other Officers - Gold Regimental Pattern</li> </ol>                                 |                                                                                   |
| 3.  | Epaulettes                       | Silver Colour Chain Mails Full                                                                                  | <ol> <li>Colonel &amp; above - Black with Gold Colour<br/>Border.</li> <li>Lieutenant Colonel &amp; below - Plain Black<br/>Cloth.</li> </ol> |                                                                                   |
| 4.  | Collar Badges/<br>Gorget Patches | <ol> <li>Colonel &amp; above - Gorget Patches</li> <li>Other Officers - Nil</li> </ol>                          | Nil                                                                                                                                           | Gorget Patches Large 11.2 cm                                                      |
| 5.  | Orders, Decorations and Medals   | Standard Medals                                                                                                 | Medals Miniature                                                                                                                              |                                                                                   |
| 6.  | Badges                           | As per the Sri Lanka Army Badge Regulations                                                                     | Badges Miniature                                                                                                                              |                                                                                   |
| 7.  | Aiguillette                      | Lieutenant Colonel & above and ADCs                                                                             | Lieutenant Colonel & above and ADCs                                                                                                           |                                                                                   |
| 8.  | Cane/Whip/Baton                  | Black Colour Whip                                                                                               | Nil                                                                                                                                           | Not to be used when Sword is worn                                                 |
| 9.  | Tunic/Jacket                     | Tunic Serge Blue                                                                                                | Drummer Red Close Collar Jacket                                                                                                               | Tunic Blue to have a Drummer Red<br>Standup Collar with Black Piping on Top       |
| 10. | Waistcoat                        | Nil                                                                                                             | Drummer Red with Gold Colour Work                                                                                                             |                                                                                   |
| 11. | Shirt                            | White Polyester, Long Sleeved Standup Collar                                                                    | Nil                                                                                                                                           | Indoor Functions only                                                             |
| 12. | Trousers                         | Serge Blue                                                                                                      | Serge Blue                                                                                                                                    | Double 1.2 cm wide Drummer Red Welts 5 mm apart                                   |
| 13. | Badges of Ranks                  | Metal Gold Colour                                                                                               | Metal Gold Colour                                                                                                                             | With Black Backing                                                                |
| 14. | Buttons                          | Gold Colour General Service Buttons                                                                             | Gold Colour General Service Buttons                                                                                                           |                                                                                   |
| 15. | Belt                             | Waist Sash                                                                                                      | Nil                                                                                                                                           |                                                                                   |
| 16. | Gloves                           | White                                                                                                           | Nil                                                                                                                                           |                                                                                   |
| 17. | Sword                            | Regimental Pattern as ordered                                                                                   | Nil                                                                                                                                           |                                                                                   |
| 18. | Socks                            | Black                                                                                                           | Black                                                                                                                                         |                                                                                   |
| 19. | Footwear                         | George Boots / Brouge Uppers Black                                                                              | George Boots / Brouge Uppers Black                                                                                                            | Spurs to be worn as appropriate                                                   |
| 20. | Spurs                            | Silver Colour                                                                                                   | Silver Colour                                                                                                                                 |                                                                                   |