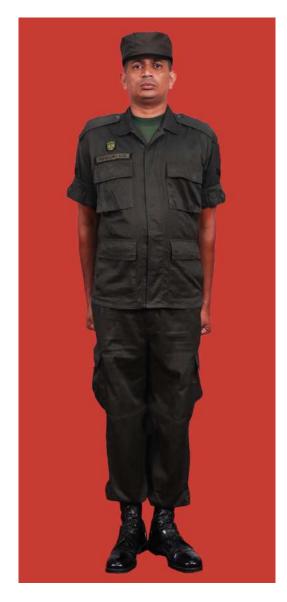

Dress No 6A

Dress No 7

| Ser | Items                          | Dress No 6A                                                                                                                                                     | Dress No 7                                                        | Remarks                                                             |
|-----|--------------------------------|-----------------------------------------------------------------------------------------------------------------------------------------------------------------|-------------------------------------------------------------------|---------------------------------------------------------------------|
| 1.  | Headdress                      | Warrant Officer Class I - Cap Peak (Khaki)     Others - Black Colour Beret                                                                                      | Camouflage Cloth Cap/Steel Helmet                                 |                                                                     |
| 2.  | Cap Badge                      | Metal Gold Colour                                                                                                                                               | Nil                                                               |                                                                     |
| 3.  | Collar Badges                  | Metal Gold Colour                                                                                                                                               | Nil                                                               |                                                                     |
| 4.  | Orders, Decorations and Medals | Ribbons                                                                                                                                                         | Nil                                                               |                                                                     |
| 5.  | Badges                         | As per the Badge Regulations                                                                                                                                    | Embroidered as per the Badge Regulations                          |                                                                     |
| 6.  | Name Tag                       | To be worn                                                                                                                                                      | Embroidered                                                       |                                                                     |
| 7.  | Tunic/Jacket                   | Nil                                                                                                                                                             | Camouflage                                                        |                                                                     |
| 8.  | Lanyard                        | Regimental Pattern                                                                                                                                              | Nil                                                               |                                                                     |
| 9.  | Shirt/T-Shirt                  | Light Green Short Sleeves Shirt                                                                                                                                 | Camouflage T-Shirt                                                |                                                                     |
| 10. | Cane/Baton                     | 1. RSM - Cane Malacca                                                                                                                                           | 1. Regimental Sergeant Major - Cane Malacca                       |                                                                     |
| 10. |                                | 2. Drill Instructor - Pace Stick                                                                                                                                | 2. Drill Instructor - Pace Stick                                  |                                                                     |
| 11. | Trousers                       | Dark Green/Olive Green                                                                                                                                          | Camouflage                                                        |                                                                     |
| 12. | Badges of Ranks                | Metal Gold/White Cloth Stripes                                                                                                                                  | Embroidered Insignia/ White Cloth Stripes                         | Metal ranks to be worn with Black<br>Colour Backing for Dress No 6A |
| 13. | Buttons                        | <ol> <li>Shirt - Black Plastic 1 cm</li> <li>Trouser - Black Plastic 1.4 cm</li> </ol>                                                                          | Olive Green Plastic 1.8 cm                                        |                                                                     |
| 14. | Belt                           | Black Nylon Belt with Black Metal Buckle with Army Crest                                                                                                        | Black Nylon Belt with Black Metal Buckle with Army Crest/Web Belt |                                                                     |
| 15. | Socks                          | Olive Green                                                                                                                                                     | Olive Green                                                       |                                                                     |
| 16. | Footwear                       | <ol> <li>Warrant Officer Class I/Drivers - Shoes</li> <li>Leather Black with Lace</li> <li>Others - Boots High Leg Black Regimental</li> <li>Pattern</li> </ol> | Boots High Leg Black Regimental Pattern/<br>Camouflage Boot       |                                                                     |