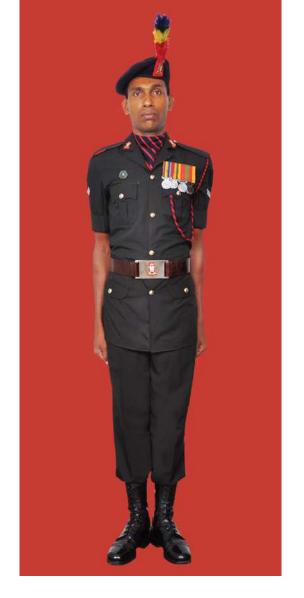

Dress No 2

Dress No 4

| Ser | Items                          | Dress No 2 - Warrant Officer Class II, Staff<br>Sergeant & Sergeant | Dress No 4                                                                                  | Remarks                                                                     |
|-----|--------------------------------|---------------------------------------------------------------------|---------------------------------------------------------------------------------------------|-----------------------------------------------------------------------------|
| 1.  | Headdress                      | Black Colour Beret                                                  | Cap Peak Ceremonial/Beret Black                                                             | WO Class I wear Cap Peak<br>Ceremonial                                      |
| 2.  | Cap Badge                      | Metal Gold Colour                                                   | Metal Gold Colour                                                                           |                                                                             |
| 3.  | Collar Badges                  | Metal Gold Colour                                                   | Metal Gold Colour                                                                           |                                                                             |
| 4.  | Orders, Decorations and Medals | Ribbons                                                             | Standard Medals                                                                             |                                                                             |
| 5.  | Epaulettes                     | Nil                                                                 | Chain Mail Full                                                                             |                                                                             |
| 6.  | Badges                         | Badges miniature                                                    | As per the Badge Regulations                                                                |                                                                             |
| 7.  | Cane/Baton                     | Nil                                                                 | <ol> <li>RSM - Cane Malacca</li> <li>Drill Instructor - Pace Stick</li> </ol>               | Regimental Police members may use Cane with Dress No 4                      |
| 8.  | Tunic/Jacket                   | Nil                                                                 | Dark Green/Olive Green                                                                      |                                                                             |
| 9.  | Shirt                          | White, Long Sleeves                                                 | Nil                                                                                         |                                                                             |
| 10. | Buttons                        | Plastic White                                                       | General Service Buttons Gold Colour                                                         |                                                                             |
| 11. | Trousers                       | Serge Blue                                                          | Dark Green/Olive Green                                                                      | Blue TrouSers will have double<br>1.2cm wide Drummer Red Welts<br>5mm apart |
| 12. | Badges of Ranks                | Embroidered                                                         | Metal Gold/ White Cloth Stripes                                                             | To be worn with Black Colour Backing                                        |
| 13. | Belt                           | Cummerbund Drummer Red                                              | <ol> <li>WO Class I - Sam Browne Belt Brown</li> <li>Others - Belt Leather Black</li> </ol> | Belt Leather Collar Badge on the Silver Buckle                              |
| 14. | Sword                          | Nil                                                                 | RSMs as ordered                                                                             |                                                                             |
| 15. | Socks                          | Black                                                               | Dark Green/Olive Green                                                                      |                                                                             |
| 16. | Footwear                       | Shoes Leather Black                                                 | Boot High Leg Black Regimental Pattern                                                      |                                                                             |
| 17. | Gloves                         | Nil                                                                 | White gloves as ordered                                                                     |                                                                             |
| 18. | Bow Tie / Cravat               | Cravat Black                                                        | Black except WO Class I                                                                     |                                                                             |
| 19. | Hackle                         | Regimental Pattern                                                  | To be worn except WO Class I                                                                | White and Red Hackle                                                        |
| 20. | Lanyard                        | Nil                                                                 | Regimental Pattern                                                                          |                                                                             |
| 21. | Shoulder Sash                  | Nil                                                                 | Sergeant/Staff Sergeant/Warrant Officer Class II- Scarlet Sash                              | To be worn on Right Shoulder                                                |