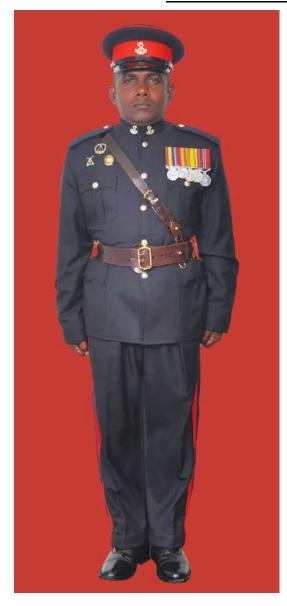

Dress No 2

| Ser | Items                            | Dress No 1                                                                                                      | Dress No 2                                                                                                                                    | Remarks                                                                           |
|-----|----------------------------------|-----------------------------------------------------------------------------------------------------------------|-----------------------------------------------------------------------------------------------------------------------------------------------|-----------------------------------------------------------------------------------|
| 1.  | Headdress                        | Cap Peak Ceremonial                                                                                             | Cap Peak Ceremonial                                                                                                                           | Drummer Red Crown with Black Crease (Welt) around the Crown, Drummer Red Headband |
| 2.  | Cap Badge                        | <ol> <li>Colonel &amp; above - Embroidered Pattern</li> <li>Other Officers - Gold Regimental Pattern</li> </ol> | <ol> <li>Colonel and above - Embroidered Pattern</li> <li>Other Officers - Gold Regimental Pattern</li> </ol>                                 |                                                                                   |
| 3.  | Epaulettes                       | Silver Colour Chain Mails Full                                                                                  | <ol> <li>Colonel &amp; above - Black with Gold Colour<br/>Border.</li> <li>Lieutenant Colonel &amp; below - Plain Black<br/>Cloth.</li> </ol> |                                                                                   |
| 4.  | Collar Badges/<br>Gorget Patches | <ol> <li>Colonel &amp; above - Gorget Patches</li> <li>Other Officers - Nil</li> </ol>                          | Nil                                                                                                                                           | Gorget Patches Large 11.2 cm                                                      |
| 5.  | Orders, Decorations and Medals   | Standard Medals                                                                                                 | Medals Miniature                                                                                                                              |                                                                                   |
| 6.  | Badges                           | As per the Sri Lanka Army Badge Regulations                                                                     | Badges Miniature                                                                                                                              |                                                                                   |
| 7.  | Aiguillette                      | Lieutenant Colonel & above and ADCs                                                                             | Lieutenant Colonel & above and ADCs                                                                                                           |                                                                                   |
| 8.  | Cane/Whip/Baton                  | Black Colour Whip                                                                                               | Nil                                                                                                                                           | Not to be used when Sword is worn                                                 |
| 9.  | Tunic/Jacket                     | Tunic Serge Blue                                                                                                | Drummer Red Close Collar Jacket                                                                                                               | Tunic Blue to have a Drummer Red<br>Standup Collar with Black Piping on Top       |
| 10. | Waistcoat                        | Nil                                                                                                             | Drummer Red with Gold Colour Work                                                                                                             |                                                                                   |
| 11. | Shirt                            | White Polyester, Long Sleeved Standup Collar                                                                    | Nil                                                                                                                                           | Indoor Functions only                                                             |
| 12. | Trousers                         | Serge Blue                                                                                                      | Serge Blue                                                                                                                                    | Double 1.2 cm wide Drummer Red Welts 5 mm apart                                   |
| 13. | Badges of Ranks                  | Metal Gold Colour                                                                                               | Metal Gold Colour                                                                                                                             | With Black Backing                                                                |
| 14. | Buttons                          | Gold Colour General Service Buttons                                                                             | Gold Colour General Service Buttons                                                                                                           |                                                                                   |
| 15. | Belt                             | Waist Sash                                                                                                      | Nil                                                                                                                                           |                                                                                   |
| 16. | Gloves                           | White                                                                                                           | Nil                                                                                                                                           |                                                                                   |
| 17. | Sword                            | Regimental Pattern as ordered                                                                                   | Nil                                                                                                                                           |                                                                                   |
| 18. | Socks                            | Black                                                                                                           | Black                                                                                                                                         |                                                                                   |
| 19. | Footwear                         | George Boots / Brouge Uppers Black                                                                              | George Boots / Brouge Uppers Black                                                                                                            | Spurs to be worn as appropriate                                                   |
| 20. | Spurs                            | Silver Colour                                                                                                   | Silver Colour                                                                                                                                 |                                                                                   |