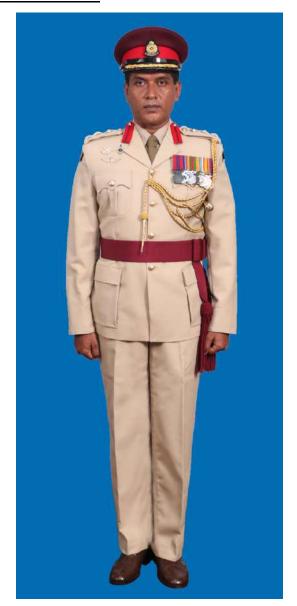

Dress No 4A

Dress No 5

| Ser | Items                             | Dress No 4A                                                                                       | Dress No 5                                                                                                                            | Remarks                                         |
|-----|-----------------------------------|---------------------------------------------------------------------------------------------------|---------------------------------------------------------------------------------------------------------------------------------------|-------------------------------------------------|
| 1.  | Headdress                         | Cap Peak Green                                                                                    | Cap Peak Green                                                                                                                        | Colonel & above Red Headband for Cap Peak Green |
| 2.  | Cap Badge                         | Gold Regimental Pattern                                                                           | <ol> <li>Colonel &amp; above - Embroidered Pattern</li> <li>Other Officers – Gold Regimental Pattern</li> </ol>                       |                                                 |
| 3.  | Epaulettes                        | Dark Green/Olive Green Cloth                                                                      | Dark Green/Olive Green Cloth                                                                                                          |                                                 |
| 4.  | Collar Badges / Gorget<br>Patches | Collar Badges Gold Regimental Pattern                                                             | <ol> <li>Colonel and above - Gorget Patches Small</li> <li>Other Officers - Collar Badges Gold</li> <li>Regimental Pattern</li> </ol> |                                                 |
| 5.  | Orders, Decorations and Medals    | Ribbons                                                                                           | Ribbons                                                                                                                               |                                                 |
| 6.  | Badges                            | As per the Badge Regulations                                                                      | As per the Badge Regulations                                                                                                          |                                                 |
| 7.  | Name Tag                          | To be worn                                                                                        | To be worn                                                                                                                            |                                                 |
| 8.  | Aiguillette/Lanyard               | Lanyard Regimental Pattern                                                                        | Lanyard Regimental Pattern                                                                                                            |                                                 |
| 9.  | Cane / Whip / Baton               | Black Colour Whip                                                                                 | Black Colour Whip                                                                                                                     |                                                 |
| 10. | Tunic / Jacket                    | Dark Green/Olive Green, Step Collar, Long<br>Sleeves, Plain Cuff with two buttons on each<br>Cuff | Dark Green/Olive Green                                                                                                                | No Arrow Band, Box Pleats on Pockets            |
| 11. | Shirt                             | Light Green, Long Sleeves, and Standard Collar with two Flap Pockets                              | Nil                                                                                                                                   | No Arrow Band, Box Pleats on Pockets            |
| 12. | Tie                               | Dark Green Tie                                                                                    | Nil                                                                                                                                   |                                                 |
| 12. | Trousers                          | Dark Green/Olive Green                                                                            | Dark Green/Olive Green                                                                                                                |                                                 |
| 13. | Badges of Ranks                   | Metal Gold Colour                                                                                 | Metal Gold Colour                                                                                                                     | To be worn with Black Colour Backing            |
| 14. | Sword                             | Nil                                                                                               | Nil                                                                                                                                   |                                                 |
| 15. | Gloves                            | White as appropriate                                                                              | Nil                                                                                                                                   |                                                 |
| 16. | Buttons                           | Gold Colour General Service Buttons                                                               | Gold Colour General Service Buttons                                                                                                   |                                                 |
| 17. | Belt                              | Belt Nylon Black, Black Metal Buckle with<br>Army Crest                                           | Belt Nylon Black, Black Metal Buckle with Army<br>Crest                                                                               |                                                 |
| 18. | Socks                             | Dark Green/Olive Green                                                                            | Dark Green/Olive Green                                                                                                                |                                                 |
| 19. | Footwear                          | George Boots/Brouge Uppers                                                                        | Major & above - Brouge Uppers     Captain & below - Boot High Leg Black Regimental Pattern                                            |                                                 |