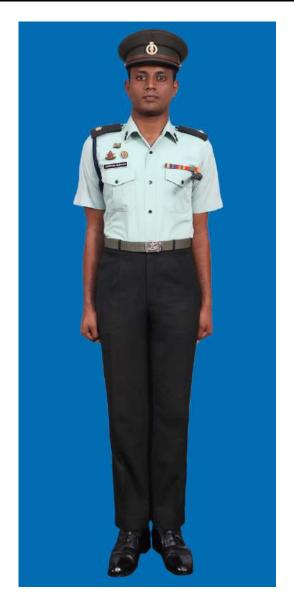

Dress No 2A

Dress No 3

| Ser | Items                             | Dress No 2A                                                                                                                             | Dress No 3                                                                                                     | Remarks                                                                                 |
|-----|-----------------------------------|-----------------------------------------------------------------------------------------------------------------------------------------|----------------------------------------------------------------------------------------------------------------|-----------------------------------------------------------------------------------------|
| 1.  | Headdress                         | Cap Peak Ceremonial                                                                                                                     | Cap Peak Ceremonial                                                                                            | Drummer Red Crown with Black<br>Crease (Welt) around the Crown,<br>Drummer Red Headband |
| 2.  | Cap Badge                         | <ol> <li>Colonel &amp; above -Embroidered Pattern</li> <li>Other Officers - Gold Regimental Pattern</li> </ol>                          | <ol> <li>Colonel &amp; above - Embroidered Pattern</li> <li>Aide-De-Camps - Gold Regimental Pattern</li> </ol> |                                                                                         |
| 3.  | Epaulettes                        | <ol> <li>Colonel &amp; above - Black with Gold Colour<br/>Ribbon Border</li> <li>Other Officers - White Cloth Epaulettes</li> </ol>     | Khaki Cloth                                                                                                    |                                                                                         |
| 4.  | Collar Badges /<br>Gorget Patches | <ol> <li>Colonel &amp; above - Gorget Patches Small</li> <li>Other Officers - Collar Badges Gold</li> <li>Regimental Pattern</li> </ol> | 1. Colonel & above - Gorget Patches 8.5cm<br>2. Aide-De- Camps - Collar Badges Gold<br>Regimental Pattern      |                                                                                         |
| 5.  | Orders, Decorations and Medals    | Ribbons                                                                                                                                 | Standard Medals                                                                                                |                                                                                         |
| 6.  | Name Tag                          | To be worn                                                                                                                              | Nil                                                                                                            |                                                                                         |
| 7.  | Badge                             | As per the Badge Regulations                                                                                                            | As per the Badge Regulations                                                                                   |                                                                                         |
| 8.  | Aiguillette                       | Brigadier & above and ADCs                                                                                                              | Aiguillette to be worn                                                                                         | 2C Aiguillettes for Dress No 2A                                                         |
| 9.  | Cane / Whip/<br>Baton             | Nil                                                                                                                                     | Black Colour Whip                                                                                              | Not to be used when Sword is worn                                                       |
| 10. | Tunic /Jacket                     | Nil                                                                                                                                     | Khaki                                                                                                          |                                                                                         |
| 11. | Shirt                             | White Short Sleeved Open Pockets                                                                                                        | Khaki Long Sleeved Shirt                                                                                       |                                                                                         |
| 12. | Trousers                          | Serge Blue                                                                                                                              | Khaki                                                                                                          | Double 1.2 cm wide Drummer Red<br>Welts 5 mm apart on Blue Trouser                      |
| 13. | Tie                               | Nil                                                                                                                                     | Khaki Cellular Tie                                                                                             |                                                                                         |
| 14. | Badges of Ranks                   | General Officers – Embroidered     Other Officers - Metal Gold Colour                                                                   | Metal Gold Colour                                                                                              | To be worn with Black Backing                                                           |
| 15. | Buttons                           | White Non Transparent                                                                                                                   | General Service Buttons Gold Colour                                                                            |                                                                                         |
| 16. | Belt                              | Cummerbund Drummer Red                                                                                                                  | Waist Sash                                                                                                     |                                                                                         |
| 17. | Gloves                            | Nil                                                                                                                                     | White Gloves as ordered                                                                                        |                                                                                         |
| 18. | Socks                             | Black                                                                                                                                   | Khaki                                                                                                          |                                                                                         |
| 19. | Sword                             | Nil                                                                                                                                     | As ordered                                                                                                     |                                                                                         |
| 20. | Footwear                          | George Boots / Brouge Uppers Black                                                                                                      | Shoes Leather Brown                                                                                            |                                                                                         |
| 21. | Spurs                             | Silver Colour                                                                                                                           | Nil                                                                                                            |                                                                                         |