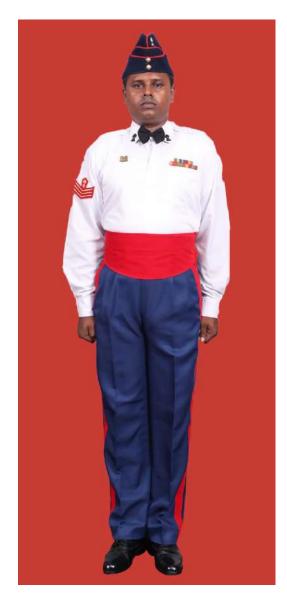

Dress No 2

| Ser | Items                          | Dress No 1<br>Regimental Sergeant Majors     | Dress No 2<br>Warrant Officer class I | Remarks                                                                                 |
|-----|--------------------------------|----------------------------------------------|---------------------------------------|-----------------------------------------------------------------------------------------|
| 1.  | Headdress                      | Cap Peak Ceremonial                          | Cap Peak Ceremonial                   | Drummer Red Crown with Black<br>Crease (Welt) around the Crown,<br>Drummer Red Headband |
| 2.  | Cap Badge                      | Gold Regimental Pattern                      | Gold Regimental Pattern               |                                                                                         |
| 3.  | Epaulettes                     | Silver Colour Chain Mails Full               | Nil                                   |                                                                                         |
| 4.  | Collar Badges                  | Nil                                          | Nil                                   |                                                                                         |
| 5.  | Orders, Decorations and Medals | Standard Medals                              | Medals Miniature                      |                                                                                         |
| 6.  | Badges                         | As per the Badge Regulations                 | Badges miniature                      |                                                                                         |
| 7.  | Aiguillette/Lanyard            | Nil                                          | Nil                                   |                                                                                         |
| 8.  | Cane/Whip/Baton                | Cane Malacca/Pace Stick                      | Nil                                   |                                                                                         |
| 9.  | Tunic/Jacket                   | Tunic Serge Blue                             | Drummer Red Close Collar Jacket       | Tunic Blue to have a Drummer Red<br>Standup Collar with Black Piping on<br>Top          |
| 10. | Waistcoat                      | Nil                                          | Nil                                   |                                                                                         |
| 11. | Shirt                          | White Polyester, Long Sleeved Standup Collar | Collarless White Shirt                | Shirt for Indoor Functions with Dress No 1                                              |
| 12. | Trousers                       | Serge Blue                                   | Serge Blue                            | Trousers have Double 1.2 cm wide Drummer Red Welts 5 mm apart                           |
| 13. | Badges of Ranks                | Metal Gold Colour                            | Metal Gold Colour                     | To be worn with Black Colour<br>Backing                                                 |
| 14. | Buttons                        | General Service Buttons Gold Colour          | General Service Buttons Gold Colour   |                                                                                         |
| 15. | Belt                           | Waist Sash                                   | Cummerbund Drummer Red                |                                                                                         |
| 16. | Gloves                         | White Gloves as ordered                      | Nil                                   |                                                                                         |
| 17. | Sword                          | Regimental pattern as ordered                | Nil                                   |                                                                                         |
| 18. | Socks                          | Black                                        | Black                                 |                                                                                         |
| 19. | Footwear                       | Shoes Leather Black with Lace                | Shoes Leather Black with Lace         |                                                                                         |
| 20. | Spurs                          | Nil                                          | Nil                                   |                                                                                         |
| 21. | Bow Tie                        | Nil                                          | Nil                                   |                                                                                         |