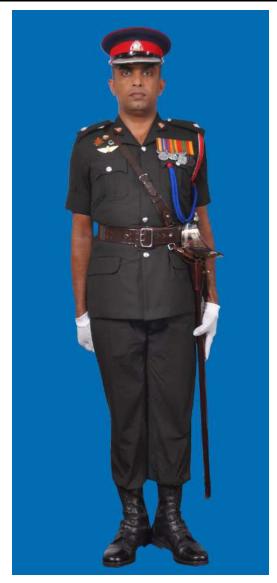

Dress No 3A

Dress No 4

| Ser | Items                           | Dress No 3A                                                                                          | Dress No 4                                                                                                        | Remarks                                                                                 |
|-----|---------------------------------|------------------------------------------------------------------------------------------------------|-------------------------------------------------------------------------------------------------------------------|-----------------------------------------------------------------------------------------|
| 1.  | Headdress                       | Cap Peak Green                                                                                       | Cap Peak Ceremonial                                                                                               | Drummer Red Crown with Black<br>Crease (Welt) around the Crown,<br>Drummer Red Headband |
| 2.  | Cap Badge                       | Colonel & above - Embroidered Pattern     ADCs - Gold Regimental Pattern                             | Colonel & above - Embroidered Pattern     Other Officers - Gold Regimental Pattern                                |                                                                                         |
| 3.  | Epaulettes                      | Khaki Cloth                                                                                          | Dark Green/Olive Green Cloth                                                                                      |                                                                                         |
| 4.  | Collar Badges/Gorget<br>Patches | Colonel & above - Gorget Patches 8.5cm     Aide-De-Camps - Collar Badges Gold     Regimental Pattern | 1. Colonel & above - Gorget Patches Small 2. Other Officers - Collar Badges Gold Regimental Pattern               |                                                                                         |
| 5.  | Orders, Decorations and Medals  | Ribbon                                                                                               | Standard Medals                                                                                                   |                                                                                         |
| 6.  | Badges                          | As per the Badge Regulations                                                                         | As per the Badge Regulations                                                                                      |                                                                                         |
| 7.  | Name Tag                        | To be worn                                                                                           | Nil                                                                                                               |                                                                                         |
| 8.  | Aiguillette/Lanyard             | Nil                                                                                                  | <ol> <li>Lieutenant Colonel &amp; above and ADCs –</li> <li>Aiguillette.</li> <li>Other Officers – Nil</li> </ol> |                                                                                         |
| 9.  | Cane /Whip /Baton               | Black Colour Whip                                                                                    | Black Colour Whip                                                                                                 | Not to be used when Sword is worn                                                       |
| 10. | Tunic /Jacket                   | Khaki                                                                                                | Dark Green/Olive Green                                                                                            |                                                                                         |
| 11. | Shirt                           | Khaki Long Sleeved Shirt                                                                             | Nil                                                                                                               |                                                                                         |
| 12. | Trousers                        | Khaki                                                                                                | Dark Green/Olive Green                                                                                            |                                                                                         |
| 13. | Tie                             | Khaki Cellular Tie                                                                                   | Nil                                                                                                               |                                                                                         |
| 14. | Badges of Ranks                 | Metal Gold Colour                                                                                    | Metal Gold Colour                                                                                                 | To be worn with Black Colour<br>Backing                                                 |
| 15. | Buttons                         | General Service Buttons Gold Colour                                                                  | General Service Buttons Gold Colour                                                                               |                                                                                         |
| 16. | Belt                            | Nil                                                                                                  | 1. Colonel & above – Sash 2. Other Officers - Sam Browne Belt –Brown                                              |                                                                                         |
| 17. | Gloves                          | White Gloves as appropriate                                                                          | White Gloves as ordered                                                                                           |                                                                                         |
| 18. | Sword                           | Nil                                                                                                  | As ordered                                                                                                        |                                                                                         |
| 19. | Socks                           | Khaki Socks                                                                                          | Dark Green/Olive Green                                                                                            |                                                                                         |
| 20. | Footwear                        | Shoes Leather Brown                                                                                  | Boot High Leg/Brouge Uppers Black                                                                                 | Major & above - Brouge Uppers<br>when not a member of a Parade                          |