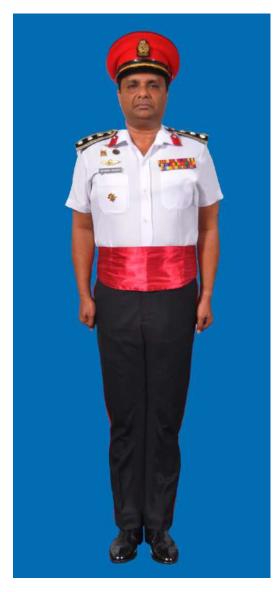

Dress No 2

| Ser | Items                            | Dress No 1                                                                                                      | Dress No 2                                                                                                                                    | Remarks                                                                           |
|-----|----------------------------------|-----------------------------------------------------------------------------------------------------------------|-----------------------------------------------------------------------------------------------------------------------------------------------|-----------------------------------------------------------------------------------|
| 1.  | Headdress                        | Cap Peak Ceremonial                                                                                             | Cap Peak Ceremonial                                                                                                                           | Drummer Red Crown with Black Crease (Welt) around the Crown, Drummer Red Headband |
| 2.  | Cap Badge                        | <ol> <li>Colonel &amp; above - Embroidered Pattern</li> <li>Other Officers - Gold Regimental Pattern</li> </ol> | <ol> <li>Colonel and above - Embroidered Pattern</li> <li>Other Officers - Gold Regimental Pattern</li> </ol>                                 |                                                                                   |
| 3.  | Epaulettes                       | Silver Colour Chain Mails Full                                                                                  | <ol> <li>Colonel &amp; above - Black with Gold Colour<br/>Border.</li> <li>Lieutenant Colonel &amp; below - Plain Black<br/>Cloth.</li> </ol> |                                                                                   |
| 4.  | Collar Badges/<br>Gorget Patches | <ol> <li>Colonel &amp; above - Gorget Patches</li> <li>Other Officers - Nil</li> </ol>                          | Nil                                                                                                                                           | Gorget Patches Large 11.2 cm                                                      |
| 5.  | Orders, Decorations and Medals   | Standard Medals                                                                                                 | Medals Miniature                                                                                                                              |                                                                                   |
| 6.  | Badges                           | As per the Sri Lanka Army Badge Regulations                                                                     | Badges Miniature                                                                                                                              |                                                                                   |
| 7.  | Aiguillette                      | Lieutenant Colonel & above and ADCs                                                                             | Lieutenant Colonel & above and ADCs                                                                                                           |                                                                                   |
| 8.  | Cane/Whip/Baton                  | Black Colour Whip                                                                                               | Nil                                                                                                                                           | Not to be used when Sword is worn                                                 |
| 9.  | Tunic/Jacket                     | Tunic Serge Blue                                                                                                | Drummer Red Close Collar Jacket                                                                                                               | Tunic Blue to have a Drummer Red<br>Standup Collar with Black Piping on Top       |
| 10. | Waistcoat                        | Nil                                                                                                             | Drummer Red with Gold Colour Work                                                                                                             |                                                                                   |
| 11. | Shirt                            | White Polyester, Long Sleeved Standup Collar                                                                    | Nil                                                                                                                                           | Indoor Functions only                                                             |
| 12. | Trousers                         | Serge Blue                                                                                                      | Serge Blue                                                                                                                                    | Double 1.2 cm wide Drummer Red Welts 5 mm apart                                   |
| 13. | Badges of Ranks                  | Metal Gold Colour                                                                                               | Metal Gold Colour                                                                                                                             | With Black Backing                                                                |
| 14. | Buttons                          | Gold Colour General Service Buttons                                                                             | Gold Colour General Service Buttons                                                                                                           |                                                                                   |
| 15. | Belt                             | Waist Sash                                                                                                      | Nil                                                                                                                                           |                                                                                   |
| 16. | Gloves                           | White                                                                                                           | Nil                                                                                                                                           |                                                                                   |
| 17. | Sword                            | Regimental Pattern as ordered                                                                                   | Nil                                                                                                                                           |                                                                                   |
| 18. | Socks                            | Black                                                                                                           | Black                                                                                                                                         |                                                                                   |
| 19. | Footwear                         | George Boots / Brouge Uppers Black                                                                              | George Boots / Brouge Uppers Black                                                                                                            | Spurs to be worn as appropriate                                                   |
| 20. | Spurs                            | Silver Colour                                                                                                   | Silver Colour                                                                                                                                 |                                                                                   |