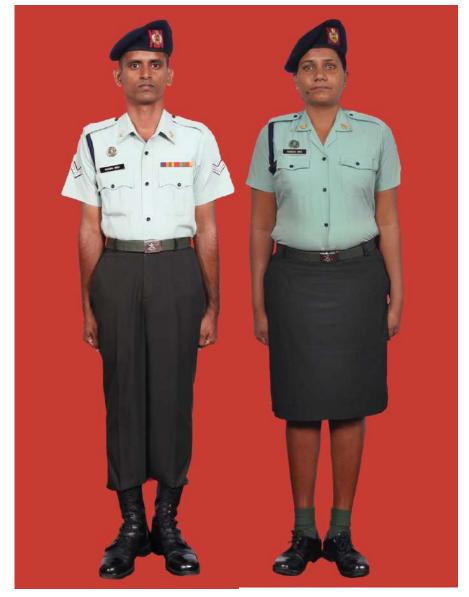

Dress No 8

| Ser | Items                           | Dress No 7                                                                                   | Dress No 8                                                                                   | Remarks                                       |
|-----|---------------------------------|----------------------------------------------------------------------------------------------|----------------------------------------------------------------------------------------------|-----------------------------------------------|
| 1.  | Headdress                       | Camouflage Cloth Cap/Steel Helmet                                                            | Black Cloth Cap/Steel Helmet                                                                 |                                               |
| 2.  | Cap Badge                       | <ol> <li>Brigadier &amp; above - Embroidered Stars</li> <li>Other Officers - Nil</li> </ol>  | <ol> <li>Brigadier &amp; above - Embroidered Stars</li> <li>Other Officers - Nil</li> </ol>  |                                               |
| 3.  | Epaulettes                      | Camouflage/Black Cloth                                                                       | Black Cloth                                                                                  |                                               |
| 4.  | Collar Badges/Gorget<br>Patches | <ol> <li>Colonel &amp; above - Gorget Patches Small</li> <li>Other Officers - Nil</li> </ol> | <ol> <li>Colonel &amp; above - Gorget Patches Small</li> <li>Other Officers - Nil</li> </ol> |                                               |
| 5.  | Orders, Decorations and Medals  | Nil                                                                                          | Nil                                                                                          |                                               |
| 6.  | Badges                          | Embroidered as per the Sri Lanka Army Badge Regulations                                      | Embroidered as per the Sri Lanka Army<br>Badge Regulations                                   |                                               |
| 7.  | Name Tag                        | Embroidered                                                                                  | Embroidered                                                                                  |                                               |
| 8.  | Lanyard                         | Nil                                                                                          | Nil                                                                                          |                                               |
| 9.  | Tunic / Jacket                  | Camouflage Cotton                                                                            | Olive Green/Black                                                                            |                                               |
| 10. | T-Shirt                         | Camouflage                                                                                   | Olive Green/Black                                                                            |                                               |
| 11. | Trousers                        | Camouflage Cotton                                                                            | Olive Green/Black                                                                            |                                               |
| 12. | Badges of Ranks                 | Embroidered Regimental Pattern                                                               | Embroidered Regimental Pattern                                                               | White and Black Cloth<br>Embroidered Insignia |
| 13. | Buttons                         | Olive Green Colour 1.8 cm                                                                    | Olive Green Colour 1.8 cm                                                                    |                                               |
| 14. | Belt                            | Belt Nylon Black with Black Metal Buckle with Army Crest                                     | Belt Nylon Black with Black Metal Buckle with Army Crest                                     |                                               |
| 15. | Socks                           | Olive Green Colour                                                                           | Olive Green Colour                                                                           |                                               |
| 16. | Footwear                        | Boots High Leg Black Regimental Pattern /<br>Camouflage Boot                                 | Boots High Leg Black Regimental Pattern                                                      |                                               |