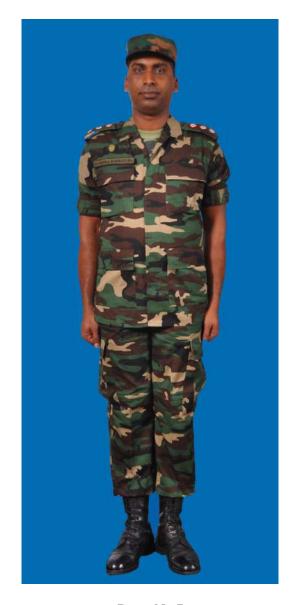

Dress No 8

| Ser | Items                           | Dress No 7                                                                                   | Dress No 8                                                                                   | Remarks                                       |
|-----|---------------------------------|----------------------------------------------------------------------------------------------|----------------------------------------------------------------------------------------------|-----------------------------------------------|
| 1.  | Headdress                       | Camouflage Cloth Cap/Steel Helmet                                                            | Black Cloth Cap/Steel Helmet                                                                 |                                               |
| 2.  | Cap Badge                       | <ol> <li>Brigadier &amp; above - Embroidered Stars</li> <li>Other Officers - Nil</li> </ol>  | <ol> <li>Brigadier &amp; above - Embroidered Stars</li> <li>Other Officers - Nil</li> </ol>  |                                               |
| 3.  | Epaulettes                      | Camouflage/Black Cloth                                                                       | Black Cloth                                                                                  |                                               |
| 4.  | Collar Badges/Gorget<br>Patches | <ol> <li>Colonel &amp; above - Gorget Patches Small</li> <li>Other Officers - Nil</li> </ol> | <ol> <li>Colonel &amp; above - Gorget Patches Small</li> <li>Other Officers - Nil</li> </ol> |                                               |
| 5.  | Orders, Decorations and Medals  | Nil                                                                                          | Nil                                                                                          |                                               |
| 6.  | Badges                          | Embroidered as per the Sri Lanka Army Badge Regulations                                      | Embroidered as per the Sri Lanka Army<br>Badge Regulations                                   |                                               |
| 7.  | Name Tag                        | Embroidered                                                                                  | Embroidered                                                                                  |                                               |
| 8.  | Lanyard                         | Nil                                                                                          | Nil                                                                                          |                                               |
| 9.  | Tunic / Jacket                  | Camouflage Cotton                                                                            | Olive Green/Black                                                                            |                                               |
| 10. | T-Shirt                         | Camouflage                                                                                   | Olive Green/Black                                                                            |                                               |
| 11. | Trousers                        | Camouflage Cotton                                                                            | Olive Green/Black                                                                            |                                               |
| 12. | Badges of Ranks                 | Embroidered Regimental Pattern                                                               | Embroidered Regimental Pattern                                                               | White and Black Cloth<br>Embroidered Insignia |
| 13. | Buttons                         | Olive Green Colour 1.8 cm                                                                    | Olive Green Colour 1.8 cm                                                                    |                                               |
| 14. | Belt                            | Belt Nylon Black with Black Metal Buckle with Army Crest                                     | Belt Nylon Black with Black Metal Buckle with Army Crest                                     |                                               |
| 15. | Socks                           | Olive Green Colour                                                                           | Olive Green Colour                                                                           |                                               |
| 16. | Footwear                        | Boots High Leg Black Regimental Pattern /<br>Camouflage Boot                                 | Boots High Leg Black Regimental Pattern                                                      |                                               |