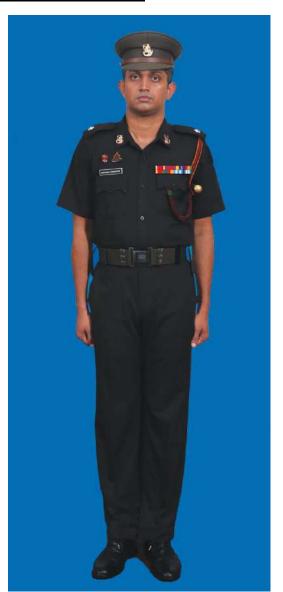

Dress No 3A

Dress No 4

| Ser | Items                           | Dress No 3A                                                                                          | Dress No 4                                                                                                        | Remarks                                                                                 |
|-----|---------------------------------|------------------------------------------------------------------------------------------------------|-------------------------------------------------------------------------------------------------------------------|-----------------------------------------------------------------------------------------|
| 1.  | Headdress                       | Cap Peak Green                                                                                       | Cap Peak Ceremonial                                                                                               | Drummer Red Crown with Black<br>Crease (Welt) around the Crown,<br>Drummer Red Headband |
| 2.  | Cap Badge                       | Colonel & above - Embroidered Pattern     ADCs - Gold Regimental Pattern                             | Colonel & above - Embroidered Pattern     Other Officers - Gold Regimental Pattern                                |                                                                                         |
| 3.  | Epaulettes                      | Khaki Cloth                                                                                          | Dark Green/Olive Green Cloth                                                                                      |                                                                                         |
| 4.  | Collar Badges/Gorget<br>Patches | Colonel & above - Gorget Patches 8.5cm     Aide-De-Camps - Collar Badges Gold     Regimental Pattern | 1. Colonel & above - Gorget Patches Small 2. Other Officers - Collar Badges Gold Regimental Pattern               |                                                                                         |
| 5.  | Orders, Decorations and Medals  | Ribbon                                                                                               | Standard Medals                                                                                                   |                                                                                         |
| 6.  | Badges                          | As per the Badge Regulations                                                                         | As per the Badge Regulations                                                                                      |                                                                                         |
| 7.  | Name Tag                        | To be worn                                                                                           | Nil                                                                                                               |                                                                                         |
| 8.  | Aiguillette/Lanyard             | Nil                                                                                                  | <ol> <li>Lieutenant Colonel &amp; above and ADCs –</li> <li>Aiguillette.</li> <li>Other Officers – Nil</li> </ol> |                                                                                         |
| 9.  | Cane /Whip /Baton               | Black Colour Whip                                                                                    | Black Colour Whip                                                                                                 | Not to be used when Sword is worn                                                       |
| 10. | Tunic /Jacket                   | Khaki                                                                                                | Dark Green/Olive Green                                                                                            |                                                                                         |
| 11. | Shirt                           | Khaki Long Sleeved Shirt                                                                             | Nil                                                                                                               |                                                                                         |
| 12. | Trousers                        | Khaki                                                                                                | Dark Green/Olive Green                                                                                            |                                                                                         |
| 13. | Tie                             | Khaki Cellular Tie                                                                                   | Nil                                                                                                               |                                                                                         |
| 14. | Badges of Ranks                 | Metal Gold Colour                                                                                    | Metal Gold Colour                                                                                                 | To be worn with Black Colour<br>Backing                                                 |
| 15. | Buttons                         | General Service Buttons Gold Colour                                                                  | General Service Buttons Gold Colour                                                                               |                                                                                         |
| 16. | Belt                            | Nil                                                                                                  | 1. Colonel & above – Sash 2. Other Officers - Sam Browne Belt –Brown                                              |                                                                                         |
| 17. | Gloves                          | White Gloves as appropriate                                                                          | White Gloves as ordered                                                                                           |                                                                                         |
| 18. | Sword                           | Nil                                                                                                  | As ordered                                                                                                        |                                                                                         |
| 19. | Socks                           | Khaki Socks                                                                                          | Dark Green/Olive Green                                                                                            |                                                                                         |
| 20. | Footwear                        | Shoes Leather Brown                                                                                  | Boot High Leg/Brouge Uppers Black                                                                                 | Major & above - Brouge Uppers<br>when not a member of a Parade                          |