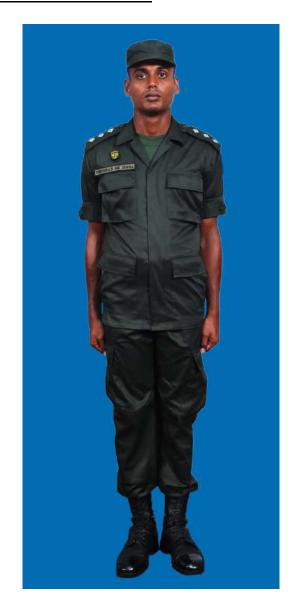

Dress No 6

| Ser | Items                             | Dress No 4A                                                                                         | Dress No 6                                                                                                | Remarks                                                   |
|-----|-----------------------------------|-----------------------------------------------------------------------------------------------------|-----------------------------------------------------------------------------------------------------------|-----------------------------------------------------------|
| 1.  | Headdress                         | Beret Black                                                                                         | WO Class I - Cap Peak Khaki     Others - Black Colour Beret                                               | WO Class I Cap Peak Ceremonial with Dress No 4A           |
| 2.  | Cap Badge                         | Metal Gold Colour                                                                                   | Metal Gold Colour                                                                                         |                                                           |
| 3.  | Collar Badges                     | Metal Gold Colour                                                                                   | Metal Gold Colour                                                                                         |                                                           |
| 4.  | Orders, Decorations and<br>Medals | Standard Medals                                                                                     | Ribbons                                                                                                   |                                                           |
| 5.  | Badges                            | As per the Badge Regulations                                                                        | As per the Badge Regulations                                                                              |                                                           |
| 6.  | Name Tag                          | Nil                                                                                                 | To be worn                                                                                                |                                                           |
| 7.  | Cane / Whip / Baton               | <ol> <li>Regimental Sergeant Major - Cane Malacca</li> <li>Drill Instructor - Pace Stick</li> </ol> | <ol> <li>Regimental Sergeant Major - Cane Malacca</li> <li>Drill Instructor - Pace Stick</li> </ol>       | Regimental Police Members may use Cane with Dress No 6    |
| 8.  | Tunic/Jacket                      | Dark Green/Olive Green ,Long Sleeves                                                                | Nil                                                                                                       |                                                           |
| 9.  | Shirt                             | Light Green Long Sleeves                                                                            | Dark Green/ Olive Green Short Sleeves                                                                     |                                                           |
| 10. | Trousers                          | Dark Green/Olive Green                                                                              | Dark Green/Olive Green                                                                                    |                                                           |
| 11. | Badges of Ranks                   | Metal Gold/White Cloth Stripes                                                                      | Metal Gold/ White Cloth Stripes                                                                           | To be worn with Black Colour Backing                      |
| 12. | Buttons                           | Gold Colour General Service Buttons                                                                 | Black Colour Plastic 1.4 cm                                                                               |                                                           |
| 13. | Belt                              | WO Class I - Sam Browne Belt Brown     Others - Belt Leather Black                                  | Belt Leather Black/Web Belt/stable belt     RSM may wear Sam Browne Belt Brown                            | Belt Leather Collar Badge on the Silver Buckle            |
| 14. | Socks                             | Olive Green                                                                                         | Olive Green                                                                                               | SHVCI BUCKIC                                              |
| 15. | Gloves                            | White                                                                                               | Nil                                                                                                       |                                                           |
| 16. | Sword                             | Nil                                                                                                 | Nil                                                                                                       |                                                           |
| 17. | Footwear                          | Boot High Leg Black Regimental Pattern                                                              | WO Class I / Drivers - Shoes Leather Black with Lace     Others - Boots High Leg Black Regimental Pattern |                                                           |
| 18. | Hackle                            | To be worn except WO Class I                                                                        | Duty Staff and Regimental Police Personnel                                                                | White and Red Hackle                                      |
| 19. | Lanyard                           | Regimental Pattern                                                                                  | Regimental Pattern                                                                                        |                                                           |
| 20. | Shoulder Sash                     | Sergeant/Staff Sergeant/Warrant Officer Class II - Scarlet Sash                                     | Sergeant/Staff Sergeant/Warrant Officer Class II- Scarlet Sash                                            | Scarlet Sash will be worn by Duty<br>Staff for Dress No 6 |
| 21. | Cravat/Tie                        | Dark Green Cellular Tie Single Knot                                                                 | Nil                                                                                                       |                                                           |