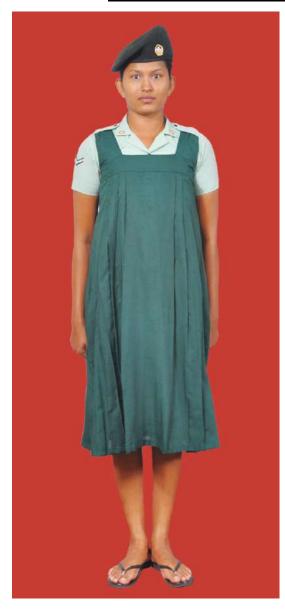

Regimental Pattern                                                           |                                                                            |
| 20  | Lanyard                           | Nil                                                                                               | Nil                                                                                               |                                                                            |
| 21. | Hand Bag                          | Nil                                                                                               | Nil                                                                                               |                                                                            |



Dress No 9



Dress No 12

| Ser | Items                          | Dress No 9                                                                                          | Dress No 12                                                                                               | Remarks |
|-----|--------------------------------|-----------------------------------------------------------------------------------------------------|-----------------------------------------------------------------------------------------------------------|---------|
| 1.  | Headdress                      | <ol> <li>Warrant Officer Class I - Cap Forage Green</li> <li>Others - Green Colour Beret</li> </ol> | Side Hat Green with Green Ribbon