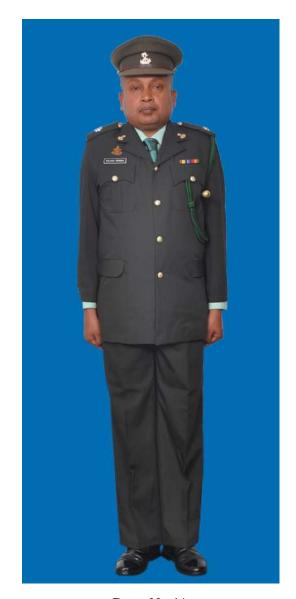

Dress No 3A

Dress No 4

| Ser | Items                           | Dress No 3A                                                                                          | Dress No 4                                                                                                        | Remarks                                                                                 |
|-----|---------------------------------|------------------------------------------------------------------------------------------------------|-------------------------------------------------------------------------------------------------------------------|-----------------------------------------------------------------------------------------|
| 1.  | Headdress                       | Cap Peak Green                                                                                       | Cap Peak Ceremonial                                                                                               | Drummer Red Crown with Black<br>Crease (Welt) around the Crown,<br>Drummer Red Headband |
| 2.  | Cap Badge                       | Colonel & above - Embroidered Pattern     ADCs - Gold Regimental Pattern                             | Colonel & above - Embroidered Pattern     Other Officers - Gold Regimental Pattern                                |                                                                                         |
| 3.  | Epaulettes                      | Khaki Cloth                                                                                          | Dark Green/Olive Green Cloth                                                                                      |                                                                                         |
| 4.  | Collar Badges/Gorget<br>Patches | Colonel & above - Gorget Patches 8.5cm     Aide-De-Camps - Collar Badges Gold     Regimental Pattern | 1. Colonel & above - Gorget Patches Small 2. Other Officers - Collar Badges Gold Regimental Pattern               |                                                                                         |
| 5.  | Orders, Decorations and Medals  | Ribbon                                                                                               | Standard Medals                                                                                                   |                                                                                         |
| 6.  | Badges                          | As per the Badge Regulations                                                                         | As per the Badge Regulations                                                                                      |                                                                                         |
| 7.  | Name Tag                        | To be worn                                                                                           | Nil                                                                                                               |                                                                                         |
| 8.  | Aiguillette/Lanyard             | Nil                                                                                                  | <ol> <li>Lieutenant Colonel &amp; above and ADCs –</li> <li>Aiguillette.</li> <li>Other Officers – Nil</li> </ol> |                                                                                         |
| 9.  | Cane /Whip /Baton               | Black Colour Whip                                                                                    | Black Colour Whip                                                                                                 | Not to be used when Sword is worn                                                       |
| 10. | Tunic /Jacket                   | Khaki                                                                                                | Dark Green/Olive Green                                                                                            |                                                                                         |
| 11. | Shirt                           | Khaki Long Sleeved Shirt                                                                             | Nil                                                                                                               |                                                                                         |
| 12. | Trousers                        | Khaki                                                                                                | Dark Green/Olive Green                                                                                            |                                                                                         |
| 13. | Tie                             | Khaki Cellular Tie                                                                                   | Nil                                                                                                               |                                                                                         |
| 14. | Badges of Ranks                 | Metal Gold Colour                                                                                    | Metal Gold Colour                                                                                                 | To be worn with Black Colour<br>Backing                                                 |
| 15. | Buttons                         | General Service Buttons Gold Colour                                                                  | General Service Buttons Gold Colour                                                                               |                                                                                         |
| 16. | Belt                            | Nil                                                                                                  | 1. Colonel & above – Sash 2. Other Officers - Sam Browne Belt –Brown                                              |                                                                                         |
| 17. | Gloves                          | White Gloves as appropriate                                                                          | White Gloves as ordered                                                                                           |                                                                                         |
| 18. | Sword                           | Nil                                                                                                  | As ordered                                                                                                        |                                                                                         |
| 19. | Socks                           | Khaki Socks                                                                                          | Dark Green/Olive Green                                                                                            |                                                                                         |
| 20. | Footwear                        | Shoes Leather Brown                                                                                  | Boot High Leg/Brouge Uppers Black                                                                                 | Major & above - Brouge Uppers<br>when not a member of a Parade                          |