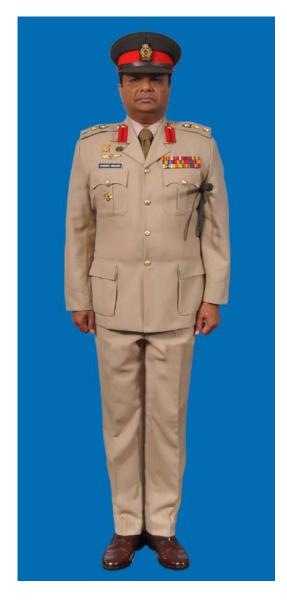

Dress No 4A

Dress No 5

| Ser | Items                             | Dress No 4A                                                                                       | Dress No 5                                                                                                                            | Remarks                                         |
|-----|-----------------------------------|---------------------------------------------------------------------------------------------------|---------------------------------------------------------------------------------------------------------------------------------------|-------------------------------------------------|
| 1.  | Headdress                         | Cap Peak Green                                                                                    | Cap Peak Green                                                                                                                        | Colonel & above Red Headband for Cap Peak Green |
| 2.  | Cap Badge                         | Gold Regimental Pattern                                                                           | <ol> <li>Colonel &amp; above - Embroidered Pattern</li> <li>Other Officers – Gold Regimental Pattern</li> </ol>                       |                                                 |
| 3.  | Epaulettes                        | Dark Green/Olive Green Cloth                                                                      | Dark Green/Olive Green Cloth                                                                                                          |                                                 |
| 4.  | Collar Badges / Gorget<br>Patches | Collar Badges Gold Regimental Pattern                                                             | <ol> <li>Colonel and above - Gorget Patches Small</li> <li>Other Officers - Collar Badges Gold</li> <li>Regimental Pattern</li> </ol> |                                                 |
| 5.  | Orders, Decorations and Medals    | Ribbons                                                                                           | Ribbons                                                                                                                               |                                                 |
| 6.  | Badges                            | As per the Badge Regulations                                                                      | As per the Badge Regulations                                                                                                          |                                                 |
| 7.  | Name Tag                          | To be worn                                                                                        | To be worn                                                                                                                            |                                                 |
| 8.  | Aiguillette/Lanyard               | Lanyard Regimental Pattern                                                                        | Lanyard Regimental Pattern                                                                                                            |                                                 |
| 9.  | Cane / Whip / Baton               | Black Colour Whip                                                                                 | Black Colour Whip                                                                                                                     |                                                 |
| 10. | Tunic / Jacket                    | Dark Green/Olive Green, Step Collar, Long<br>Sleeves, Plain Cuff with two buttons on each<br>Cuff | Dark Green/Olive Green                                                                                                                | No Arrow Band, Box Pleats on Pockets            |
| 11. | Shirt                             | Light Green, Long Sleeves, and Standard Collar with two Flap Pockets                              | Nil                                                                                                                                   | No Arrow Band, Box Pleats on Pockets            |
| 12. | Tie                               | Dark Green Tie                                                                                    | Nil                                                                                                                                   |                                                 |
| 12. | Trousers                          | Dark Green/Olive Green                                                                            | Dark Green/Olive Green                                                                                                                |                                                 |
| 13. | Badges of Ranks                   | Metal Gold Colour                                                                                 | Metal Gold Colour                                                                                                                     | To be worn with Black Colour Backing            |
| 14. | Sword                             | Nil                                                                                               | Nil                                                                                                                                   |                                                 |
| 15. | Gloves                            | White as appropriate                                                                              | Nil                                                                                                                                   |                                                 |
| 16. | Buttons                           | Gold Colour General Service Buttons                                                               | Gold Colour General Service Buttons                                                                                                   |                                                 |
| 17. | Belt                              | Belt Nylon Black, Black Metal Buckle with<br>Army Crest                                           | Belt Nylon Black, Black Metal Buckle with Army<br>Crest                                                                               |                                                 |
| 18. | Socks                             | Dark Green/Olive Green                                                                            | Dark Green/Olive Green                                                                                                                |                                                 |
| 19. | Footwear                          | George Boots/Brouge Uppers                                                                        | Major & above - Brouge Uppers     Captain & below - Boot High Leg Black Regimental Pattern                                            |                                                 |