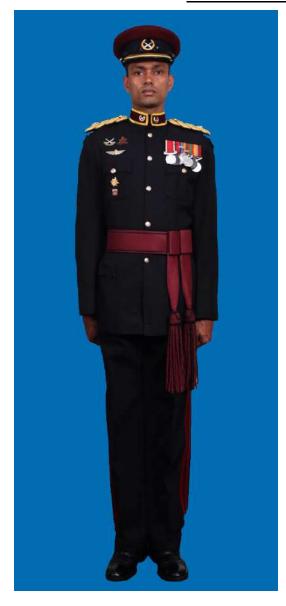

Dress No 2A

Dress No 3

| Ser | Items                             | Dress No 2A                                                                                                                             | Dress No 3                                                                                                     | Remarks                                                                                 |
|-----|-----------------------------------|-----------------------------------------------------------------------------------------------------------------------------------------|----------------------------------------------------------------------------------------------------------------|-----------------------------------------------------------------------------------------|
| 1.  | Headdress                         | Cap Peak Ceremonial                                                                                                                     | Cap Peak Ceremonial                                                                                            | Drummer Red Crown with Black<br>Crease (Welt) around the Crown,<br>Drummer Red Headband |
| 2.  | Cap Badge                         | <ol> <li>Colonel &amp; above -Embroidered Pattern</li> <li>Other Officers - Gold Regimental Pattern</li> </ol>                          | <ol> <li>Colonel &amp; above - Embroidered Pattern</li> <li>Aide-De-Camps - Gold Regimental Pattern</li> </ol> |                                                                                         |
| 3.  | Epaulettes                        | <ol> <li>Colonel &amp; above - Black with Gold Colour<br/>Ribbon Border</li> <li>Other Officers - White Cloth Epaulettes</li> </ol>     | Khaki Cloth                                                                                                    |                                                                                         |
| 4.  | Collar Badges /<br>Gorget Patches | <ol> <li>Colonel &amp; above - Gorget Patches Small</li> <li>Other Officers - Collar Badges Gold</li> <li>Regimental Pattern</li> </ol> | 1. Colonel & above - Gorget Patches 8.5cm<br>2. Aide-De- Camps - Collar Badges Gold<br>Regimental Pattern      |                                                                                         |
| 5.  | Orders, Decorations and Medals    | Ribbons                                                                                                                                 | Standard Medals                                                                                                |                                                                                         |
| 6.  | Name Tag                          | To be worn                                                                                                                              | Nil                                                                                                            |                                                                                         |
| 7.  | Badge                             | As per the Badge Regulations                                                                                                            | As per the Badge Regulations                                                                                   |                                                                                         |
| 8.  | Aiguillette                       | Brigadier & above and ADCs                                                                                                              | Aiguillette to be worn                                                                                         | 2C Aiguillettes for Dress No 2A                                                         |
| 9.  | Cane / Whip/<br>Baton             | Nil                                                                                                                                     | Black Colour Whip                                                                                              | Not to be used when Sword is worn                                                       |
| 10. | Tunic /Jacket                     | Nil                                                                                                                                     | Khaki                                                                                                          |                                                                                         |
| 11. | Shirt                             | White Short Sleeved Open Pockets                                                                                                        | Khaki Long Sleeved Shirt                                                                                       |                                                                                         |
| 12. | Trousers                          | Serge Blue                                                                                                                              | Khaki                                                                                                          | Double 1.2 cm wide Drummer Red<br>Welts 5 mm apart on Blue Trouser                      |
| 13. | Tie                               | Nil                                                                                                                                     | Khaki Cellular Tie                                                                                             |                                                                                         |
| 14. | Badges of Ranks                   | General Officers – Embroidered     Other Officers - Metal Gold Colour                                                                   | Metal Gold Colour                                                                                              | To be worn with Black Backing                                                           |
| 15. | Buttons                           | White Non Transparent                                                                                                                   | General Service Buttons Gold Colour                                                                            |                                                                                         |
| 16. | Belt                              | Cummerbund Drummer Red                                                                                                                  | Waist Sash                                                                                                     |                                                                                         |
| 17. | Gloves                            | Nil                                                                                                                                     | White Gloves as ordered                                                                                        |                                                                                         |
| 18. | Socks                             | Black                                                                                                                                   | Khaki                                                                                                          |                                                                                         |
| 19. | Sword                             | Nil                                                                                                                                     | As ordered                                                                                                     |                                                                                         |
| 20. | Footwear                          | George Boots / Brouge Uppers Black                                                                                                      | Shoes Leather Brown                                                                                            |                                                                                         |
| 21. | Spurs                             | Silver Colour                                                                                                                           | Nil                                                                                                            |                                                                                         |