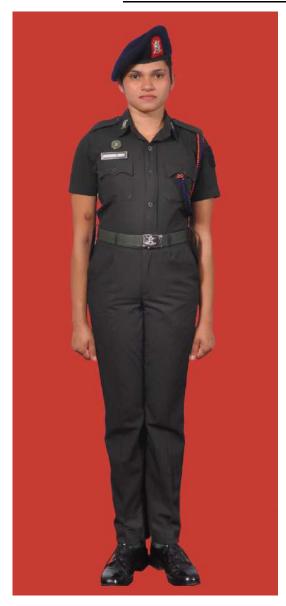

Dress No 3A

Dress No 4

| Ser | Items                           | Dress No 3A                                                                                          | Dress No 4                                                                                                        | Remarks                                                                                 |
|-----|---------------------------------|------------------------------------------------------------------------------------------------------|-------------------------------------------------------------------------------------------------------------------|-----------------------------------------------------------------------------------------|
| 1.  | Headdress                       | Cap Peak Green                                                                                       | Cap Peak Ceremonial                                                                                               | Drummer Red Crown with Black<br>Crease (Welt) around the Crown,<br>Drummer Red Headband |
| 2.  | Cap Badge                       | Colonel & above - Embroidered Pattern     ADCs - Gold Regimental Pattern                             | Colonel & above - Embroidered Pattern     Other Officers - Gold Regimental Pattern                                |                                                                                         |
| 3.  | Epaulettes                      | Khaki Cloth                                                                                          | Dark Green/Olive Green Cloth                                                                                      |                                                                                         |
| 4.  | Collar Badges/Gorget<br>Patches | Colonel & above - Gorget Patches 8.5cm     Aide-De-Camps - Collar Badges Gold     Regimental Pattern | 1. Colonel & above - Gorget Patches Small 2. Other Officers - Collar Badges Gold Regimental Pattern               |                                                                                         |
| 5.  | Orders, Decorations and Medals  | Ribbon                                                                                               | Standard Medals                                                                                                   |                                                                                         |
| 6.  | Badges                          | As per the Badge Regulations                                                                         | As per the Badge Regulations                                                                                      |                                                                                         |
| 7.  | Name Tag                        | To be worn                                                                                           | Nil                                                                                                               |                                                                                         |
| 8.  | Aiguillette/Lanyard             | Nil                                                                                                  | <ol> <li>Lieutenant Colonel &amp; above and ADCs –</li> <li>Aiguillette.</li> <li>Other Officers – Nil</li> </ol> |                                                                                         |
| 9.  | Cane /Whip /Baton               | Black Colour Whip                                                                                    | Black Colour Whip                                                                                                 | Not to be used when Sword is worn                                                       |
| 10. | Tunic /Jacket                   | Khaki                                                                                                | Dark Green/Olive Green                                                                                            |                                                                                         |
| 11. | Shirt                           | Khaki Long Sleeved Shirt                                                                             | Nil                                                                                                               |                                                                                         |
| 12. | Trousers                        | Khaki                                                                                                | Dark Green/Olive Green                                                                                            |                                                                                         |
| 13. | Tie                             | Khaki Cellular Tie                                                                                   | Nil                                                                                                               |                                                                                         |
| 14. | Badges of Ranks                 | Metal Gold Colour                                                                                    | Metal Gold Colour                                                                                                 | To be worn with Black Colour<br>Backing                                                 |
| 15. | Buttons                         | General Service Buttons Gold Colour                                                                  | General Service Buttons Gold Colour                                                                               |                                                                                         |
| 16. | Belt                            | Nil                                                                                                  | 1. Colonel & above – Sash 2. Other Officers - Sam Browne Belt –Brown                                              |                                                                                         |
| 17. | Gloves                          | White Gloves as appropriate                                                                          | White Gloves as ordered                                                                                           |                                                                                         |
| 18. | Sword                           | Nil                                                                                                  | As ordered                                                                                                        |                                                                                         |
| 19. | Socks                           | Khaki Socks                                                                                          | Dark Green/Olive Green                                                                                            |                                                                                         |
| 20. | Footwear                        | Shoes Leather Brown                                                                                  | Boot High Leg/Brouge Uppers Black                                                                                 | Major & above - Brouge Uppers<br>when not a member of a Parade                          |