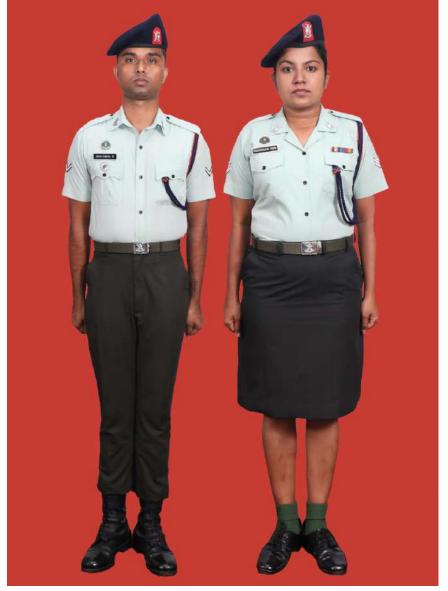

Dress No 2A

Dress No 3

| Ser | Items                             | Dress No 2A                                                                                                                             | Dress No 3                                                                                                     | Remarks                                                                                 |
|-----|-----------------------------------|-----------------------------------------------------------------------------------------------------------------------------------------|----------------------------------------------------------------------------------------------------------------|-----------------------------------------------------------------------------------------|
| 1.  | Headdress                         | Cap Peak Ceremonial                                                                                                                     | Cap Peak Ceremonial                                                                                            | Drummer Red Crown with Black<br>Crease (Welt) around the Crown,<br>Drummer Red Headband |
| 2.  | Cap Badge                         | <ol> <li>Colonel &amp; above -Embroidered Pattern</li> <li>Other Officers - Gold Regimental Pattern</li> </ol>                          | <ol> <li>Colonel &amp; above - Embroidered Pattern</li> <li>Aide-De-Camps - Gold Regimental Pattern</li> </ol> |                                                                                         |
| 3.  | Epaulettes                        | <ol> <li>Colonel &amp; above - Black with Gold Colour<br/>Ribbon Border</li> <li>Other Officers - White Cloth Epaulettes</li> </ol>     | Khaki Cloth                                                                                                    |                                                                                         |
| 4.  | Collar Badges /<br>Gorget Patches | <ol> <li>Colonel &amp; above - Gorget Patches Small</li> <li>Other Officers - Collar Badges Gold</li> <li>Regimental Pattern</li> </ol> | 1. Colonel & above - Gorget Patches 8.5cm<br>2. Aide-De- Camps - Collar Badges Gold<br>Regimental Pattern      |                                                                                         |
| 5.  | Orders, Decorations and Medals    | Ribbons                                                                                                                                 | Standard Medals                                                                                                |                                                                                         |
| 6.  | Name Tag                          | To be worn                                                                                                                              | Nil                                                                                                            |                                                                                         |
| 7.  | Badge                             | As per the Badge Regulations                                                                                                            | As per the Badge Regulations                                                                                   |                                                                                         |
| 8.  | Aiguillette                       | Brigadier & above and ADCs                                                                                                              | Aiguillette to be worn                                                                                         | 2C Aiguillettes for Dress No 2A                                                         |
| 9.  | Cane / Whip/<br>Baton             | Nil                                                                                                                                     | Black Colour Whip                                                                                              | Not to be used when Sword is worn                                                       |
| 10. | Tunic /Jacket                     | Nil                                                                                                                                     | Khaki                                                                                                          |                                                                                         |
| 11. | Shirt                             | White Short Sleeved Open Pockets                                                                                                        | Khaki Long Sleeved Shirt                                                                                       |                                                                                         |
| 12. | Trousers                          | Serge Blue                                                                                                                              | Khaki                                                                                                          | Double 1.2 cm wide Drummer Red<br>Welts 5 mm apart on Blue Trouser                      |
| 13. | Tie                               | Nil                                                                                                                                     | Khaki Cellular Tie                                                                                             |                                                                                         |
| 14. | Badges of Ranks                   | General Officers – Embroidered     Other Officers - Metal Gold Colour                                                                   | Metal Gold Colour                                                                                              | To be worn with Black Backing                                                           |
| 15. | Buttons                           | White Non Transparent                                                                                                                   | General Service Buttons Gold Colour                                                                            |                                                                                         |
| 16. | Belt                              | Cummerbund Drummer Red                                                                                                                  | Waist Sash                                                                                                     |                                                                                         |
| 17. | Gloves                            | Nil                                                                                                                                     | White Gloves as ordered                                                                                        |                                                                                         |
| 18. | Socks                             | Black                                                                                                                                   | Khaki                                                                                                          |                                                                                         |
| 19. | Sword                             | Nil                                                                                                                                     | As ordered                                                                                                     |                                                                                         |
| 20. | Footwear                          | George Boots / Brouge Uppers Black                                                                                                      | Shoes Leather Brown                                                                                            |                                                                                         |
| 21. | Spurs                             | Silver Colour                                                                                                                           | Nil                                                                                                            |                                                                                         |