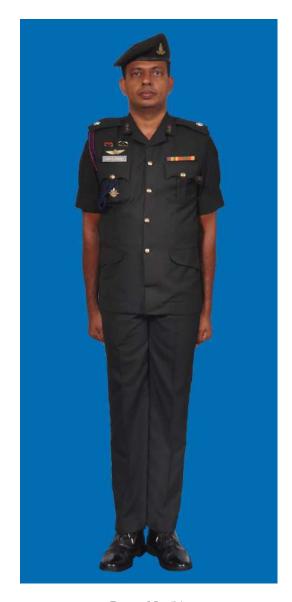

Dress No 3A

Dress No 4

| Ser | Items                           | Dress No 3A                                                                                          | Dress No 4                                                                                                        | Remarks                                                                                 |
|-----|---------------------------------|------------------------------------------------------------------------------------------------------|-------------------------------------------------------------------------------------------------------------------|-----------------------------------------------------------------------------------------|
| 1.  | Headdress                       | Cap Peak Green                                                                                       | Cap Peak Ceremonial                                                                                               | Drummer Red Crown with Black<br>Crease (Welt) around the Crown,<br>Drummer Red Headband |
| 2.  | Cap Badge                       | Colonel & above - Embroidered Pattern     ADCs - Gold Regimental Pattern                             | Colonel & above - Embroidered Pattern     Other Officers - Gold Regimental Pattern                                |                                                                                         |
| 3.  | Epaulettes                      | Khaki Cloth                                                                                          | Dark Green/Olive Green Cloth                                                                                      |                                                                                         |
| 4.  | Collar Badges/Gorget<br>Patches | Colonel & above - Gorget Patches 8.5cm     Aide-De-Camps - Collar Badges Gold     Regimental Pattern | 1. Colonel & above - Gorget Patches Small 2. Other Officers - Collar Badges Gold Regimental Pattern               |                                                                                         |
| 5.  | Orders, Decorations and Medals  | Ribbon                                                                                               | Standard Medals                                                                                                   |                                                                                         |
| 6.  | Badges                          | As per the Badge Regulations                                                                         | As per the Badge Regulations                                                                                      |                                                                                         |
| 7.  | Name Tag                        | To be worn                                                                                           | Nil                                                                                                               |                                                                                         |
| 8.  | Aiguillette/Lanyard             | Nil                                                                                                  | <ol> <li>Lieutenant Colonel &amp; above and ADCs –</li> <li>Aiguillette.</li> <li>Other Officers – Nil</li> </ol> |                                                                                         |
| 9.  | Cane /Whip /Baton               | Black Colour Whip                                                                                    | Black Colour Whip                                                                                                 | Not to be used when Sword is worn                                                       |
| 10. | Tunic /Jacket                   | Khaki                                                                                                | Dark Green/Olive Green                                                                                            |                                                                                         |
| 11. | Shirt                           | Khaki Long Sleeved Shirt                                                                             | Nil                                                                                                               |                                                                                         |
| 12. | Trousers                        | Khaki                                                                                                | Dark Green/Olive Green                                                                                            |                                                                                         |
| 13. | Tie                             | Khaki Cellular Tie                                                                                   | Nil                                                                                                               |                                                                                         |
| 14. | Badges of Ranks                 | Metal Gold Colour                                                                                    | Metal Gold Colour                                                                                                 | To be worn with Black Colour<br>Backing                                                 |
| 15. | Buttons                         | General Service Buttons Gold Colour                                                                  | General Service Buttons Gold Colour                                                                               |                                                                                         |
| 16. | Belt                            | Nil                                                                                                  | 1. Colonel & above – Sash 2. Other Officers - Sam Browne Belt –Brown                                              |                                                                                         |
| 17. | Gloves                          | White Gloves as appropriate                                                                          | White Gloves as ordered                                                                                           |                                                                                         |
| 18. | Sword                           | Nil                                                                                                  | As ordered                                                                                                        |                                                                                         |
| 19. | Socks                           | Khaki Socks                                                                                          | Dark Green/Olive Green                                                                                            |                                                                                         |
| 20. | Footwear                        | Shoes Leather Brown                                                                                  | Boot High Leg/Brouge Uppers Black                                                                                 | Major & above - Brouge Uppers<br>when not a member of a Parade                          |