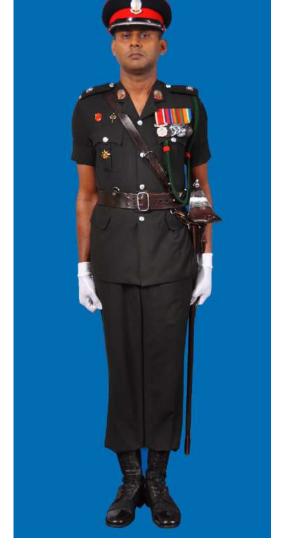

Dress No 2

| Ser | Items                            | Dress No 1                                                                                                      | Dress No 2                                                                                                                                    | Remarks                                                                           |
|-----|----------------------------------|-----------------------------------------------------------------------------------------------------------------|-----------------------------------------------------------------------------------------------------------------------------------------------|-----------------------------------------------------------------------------------|
| 1.  | Headdress                        | Cap Peak Ceremonial                                                                                             | Cap Peak Ceremonial                                                                                                                           | Drummer Red Crown with Black Crease (Welt) around the Crown, Drummer Red Headband |
| 2.  | Cap Badge                        | <ol> <li>Colonel &amp; above - Embroidered Pattern</li> <li>Other Officers - Gold Regimental Pattern</li> </ol> | <ol> <li>Colonel and above - Embroidered Pattern</li> <li>Other Officers - Gold Regimental Pattern</li> </ol>                                 |                                                                                   |
| 3.  | Epaulettes                       | Silver Colour Chain Mails Full                                                                                  | <ol> <li>Colonel &amp; above - Black with Gold Colour<br/>Border.</li> <li>Lieutenant Colonel &amp; below - Plain Black<br/>Cloth.</li> </ol> |                                                                                   |
| 4.  | Collar Badges/<br>Gorget Patches | <ol> <li>Colonel &amp; above - Gorget Patches</li> <li>Other Officers - Nil</li> </ol>                          | Nil                                                                                                                                           | Gorget Patches Large 11.2 cm                                                      |
| 5.  | Orders, Decorations and Medals   | Standard Medals                                                                                                 | Medals Miniature                                                                                                                              |                                                                                   |
| 6.  | Badges                           | As per the Sri Lanka Army Badge Regulations                                                                     | Badges Miniature                                                                                                                              |                                                                                   |
| 7.  | Aiguillette                      | Lieutenant Colonel & above and ADCs                                                                             | Lieutenant Colonel & above and ADCs                                                                                                           |                                                                                   |
| 8.  | Cane/Whip/Baton                  | Black Colour Whip                                                                                               | Nil                                                                                                                                           | Not to be used when Sword is worn                                                 |
| 9.  | Tunic/Jacket                     | Tunic Serge Blue                                                                                                | Drummer Red Close Collar Jacket                                                                                                               | Tunic Blue to have a Drummer Red<br>Standup Collar with Black Piping on Top       |
| 10. | Waistcoat                        | Nil                                                                                                             | Drummer Red with Gold Colour Work                                                                                                             |                                                                                   |
| 11. | Shirt                            | White Polyester, Long Sleeved Standup Collar                                                                    | Nil                                                                                                                                           | Indoor Functions only                                                             |
| 12. | Trousers                         | Serge Blue                                                                                                      | Serge Blue                                                                                                                                    | Double 1.2 cm wide Drummer Red Welts 5 mm apart                                   |
| 13. | Badges of Ranks                  | Metal Gold Colour                                                                                               | Metal Gold Colour                                                                                                                             | With Black Backing                                                                |
| 14. | Buttons                          | Gold Colour General Service Buttons                                                                             | Gold Colour General Service Buttons                                                                                                           |                                                                                   |
| 15. | Belt                             | Waist Sash                                                                                                      | Nil                                                                                                                                           |                                                                                   |
| 16. | Gloves                           | White                                                                                                           | Nil                                                                                                                                           |                                                                                   |
| 17. | Sword                            | Regimental Pattern as ordered                                                                                   | Nil                                                                                                                                           |                                                                                   |
| 18. | Socks                            | Black                                                                                                           | Black                                                                                                                                         |                                                                                   |
| 19. | Footwear                         | George Boots / Brouge Uppers Black                                                                              | George Boots / Brouge Uppers Black                                                                                                            | Spurs to be worn as appropriate                                                   |
| 20. | Spurs                            | Silver Colour                                                                                                   | Silver Colour                                                                                                                                 |                                                                                   |