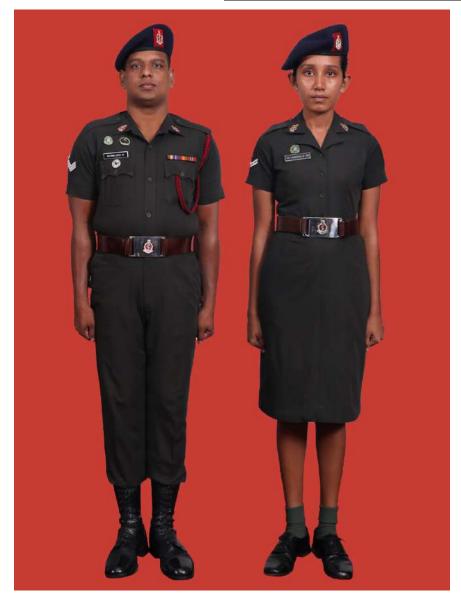

Dress No 2

| Ser | Items                          | Dress No 1<br>Regimental Sergeant Majors     | Dress No 2<br>Warrant Officer class I | Remarks                                                                                 |
|-----|--------------------------------|----------------------------------------------|---------------------------------------|-----------------------------------------------------------------------------------------|
| 1.  | Headdress                      | Cap Peak Ceremonial                          | Cap Peak Ceremonial                   | Drummer Red Crown with Black<br>Crease (Welt) around the Crown,<br>Drummer Red Headband |
| 2.  | Cap Badge                      | Gold Regimental Pattern                      | Gold Regimental Pattern               |                                                                                         |
| 3.  | Epaulettes                     | Silver Colour Chain Mails Full               | Nil                                   |                                                                                         |
| 4.  | Collar Badges                  | Nil                                          | Nil                                   |                                                                                         |
| 5.  | Orders, Decorations and Medals | Standard Medals                              | Medals Miniature                      |                                                                                         |
| 6.  | Badges                         | As per the Badge Regulations                 | Badges miniature                      |                                                                                         |
| 7.  | Aiguillette/Lanyard            | Nil                                          | Nil                                   |                                                                                         |
| 8.  | Cane/Whip/Baton                | Cane Malacca/Pace Stick                      | Nil                                   |                                                                                         |
| 9.  | Tunic/Jacket                   | Tunic Serge Blue                             | Drummer Red Close Collar Jacket       | Tunic Blue to have a Drummer Red<br>Standup Collar with Black Piping on<br>Top          |
| 10. | Waistcoat                      | Nil                                          | Nil                                   |                                                                                         |
| 11. | Shirt                          | White Polyester, Long Sleeved Standup Collar | Collarless White Shirt                | Shirt for Indoor Functions with Dress No 1                                              |
| 12. | Trousers                       | Serge Blue                                   | Serge Blue                            | Trousers have Double 1.2 cm wide Drummer Red Welts 5 mm apart                           |
| 13. | Badges of Ranks                | Metal Gold Colour                            | Metal Gold Colour                     | To be worn with Black Colour<br>Backing                                                 |
| 14. | Buttons                        | General Service Buttons Gold Colour          | General Service Buttons Gold Colour   |                                                                                         |
| 15. | Belt                           | Waist Sash                                   | Cummerbund Drummer Red                |                                                                                         |
| 16. | Gloves                         | White Gloves as ordered                      | Nil                                   |                                                                                         |
| 17. | Sword                          | Regimental pattern as ordered                | Nil                                   |                                                                                         |
| 18. | Socks                          | Black                                        | Black                                 |                                                                                         |
| 19. | Footwear                       | Shoes Leather Black with Lace                | Shoes Leather Black with Lace         |                                                                                         |
| 20. | Spurs                          | Nil                                          | Nil                                   |                                                                                         |
| 21. | Bow Tie                        | Nil                                          | Nil                                   |                                                                                         |