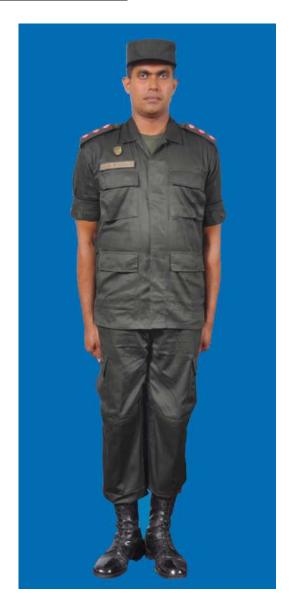

Dress No 6

| Ser | Items                             | Dress No 4A                                                                                         | Dress No 6                                                                                                | Remarks                                                   |
|-----|-----------------------------------|-----------------------------------------------------------------------------------------------------|-----------------------------------------------------------------------------------------------------------|-----------------------------------------------------------|
| 1.  | Headdress                         | Beret Black                                                                                         | WO Class I - Cap Peak Khaki     Others - Black Colour Beret                                               | WO Class I Cap Peak Ceremonial with Dress No 4A           |
| 2.  | Cap Badge                         | Metal Gold Colour                                                                                   | Metal Gold Colour                                                                                         |                                                           |
| 3.  | Collar Badges                     | Metal Gold Colour                                                                                   | Metal Gold Colour                                                                                         |                                                           |
| 4.  | Orders, Decorations and<br>Medals | Standard Medals                                                                                     | Ribbons                                                                                                   |                                                           |
| 5.  | Badges                            | As per the Badge Regulations                                                                        | As per the Badge Regulations                                                                              |                                                           |
| 6.  | Name Tag                          | Nil                                                                                                 | To be worn                                                                                                |                                                           |
| 7.  | Cane / Whip / Baton               | <ol> <li>Regimental Sergeant Major - Cane Malacca</li> <li>Drill Instructor - Pace Stick</li> </ol> | <ol> <li>Regimental Sergeant Major - Cane Malacca</li> <li>Drill Instructor - Pace Stick</li> </ol>       | Regimental Police Members may use Cane with Dress No 6    |
| 8.  | Tunic/Jacket                      | Dark Green/Olive Green ,Long Sleeves                                                                | Nil                                                                                                       |                                                           |
| 9.  | Shirt                             | Light Green Long Sleeves                                                                            | Dark Green/ Olive Green Short Sleeves                                                                     |                                                           |
| 10. | Trousers                          | Dark Green/Olive Green                                                                              | Dark Green/Olive Green                                                                                    |                                                           |
| 11. | Badges of Ranks                   | Metal Gold/White Cloth Stripes                                                                      | Metal Gold/ White Cloth Stripes                                                                           | To be worn with Black Colour Backing                      |
| 12. | Buttons                           | Gold Colour General Service Buttons                                                                 | Black Colour Plastic 1.4 cm                                                                               |                                                           |
| 13. | Belt                              | WO Class I - Sam Browne Belt Brown     Others - Belt Leather Black                                  | Belt Leather Black/Web Belt/stable belt     RSM may wear Sam Browne Belt Brown                            | Belt Leather Collar Badge on the Silver Buckle            |
| 14. | Socks                             | Olive Green                                                                                         | Olive Green                                                                                               | SHVCI BUCKIC                                              |
| 15. | Gloves                            | White                                                                                               | Nil                                                                                                       |                                                           |
| 16. | Sword                             | Nil                                                                                                 | Nil                                                                                                       |                                                           |
| 17. | Footwear                          | Boot High Leg Black Regimental Pattern                                                              | WO Class I / Drivers - Shoes Leather Black with Lace     Others - Boots High Leg Black Regimental Pattern |                                                           |
| 18. | Hackle                            | To be worn except WO Class I                                                                        | Duty Staff and Regimental Police Personnel                                                                | White and Red Hackle                                      |
| 19. | Lanyard                           | Regimental Pattern                                                                                  | Regimental Pattern                                                                                        |                                                           |
| 20. | Shoulder Sash                     | Sergeant/Staff Sergeant/Warrant Officer Class II - Scarlet Sash                                     | Sergeant/Staff Sergeant/Warrant Officer Class II- Scarlet Sash                                            | Scarlet Sash will be worn by Duty<br>Staff for Dress No 6 |
| 21. | Cravat/Tie                        | Dark Green Cellular Tie Single Knot                                                                 | Nil                                                                                                       |                                                           |

Dress No 6A

Dress No 7

| Ser | Items                          | Dress No 6A                                                                                                                                                     | Dress No 7                                                        | Remarks                                                             |
|-----|--------------------------------|-----------------------------------------------------------------------------------------------------------------------------------------------------------------|-------------------------------------------------------------------|---------------------------------------------------------------------|
| 1.  | Headdress                      | Warrant Officer Class I - Cap Peak (Khaki)     Others - Black Colour Beret                                                                                      | Camouflage Cloth Cap/Steel Helmet                                 |                                                                     |
| 2.  | Cap Badge                      | Metal Gold Colour                                                                                                                                               | Nil                                                               |                                                                     |
| 3.  | Collar Badges                  | Metal Gold Colour                                                                                                                                               | Nil                                                               |                                                                     |
| 4.  | Orders, Decorations and Medals | Ribbons                                                                                                                                                         | Nil                                                               |                                                                     |
| 5.  | Badges                         | As per the Badge Regulations                                                                                                                                    | Embroidered as per the Badge Regulations                          |                                                                     |
| 6.  | Name Tag                       | To be worn                                                                                                                                                      | Embroidered                                                       |                                                                     |
| 7.  | Tunic/Jacket                   | Nil                                                                                                                                                             | Camouflage                                                        |                                                                     |
| 8.  | Lanyard                        | Regimental Pattern                                                                                                                                              | Nil                                                               |                                                                     |
| 9.  | Shirt/T-Shirt                  | Light Green Short Sleeves Shirt                                                                                                                                 | Camouflage T-Shirt                                                |                                                                     |
| 10. | Cane/Baton                     | 1. RSM - Cane Malacca                                                                                                                                           | 1. Regimental Sergeant Major - Cane Malacca                       |                                                                     |
| 10. |                                | 2. Drill Instructor - Pace Stick                                                                                                                                | 2. Drill Instructor - Pace Stick                                  |                                                                     |
| 11. | Trousers                       | Dark Green/Olive Green                                                                                                                                          | Camouflage                                                        |                                                                     |
| 12. | Badges of Ranks                | Metal Gold/White Cloth Stripes                                                                                                                                  | Embroidered Insignia/ White Cloth Stripes                         | Metal ranks to be worn with Black<br>Colour Backing for Dress No 6A |
| 13. | Buttons                        | <ol> <li>Shirt - Black Plastic 1 cm</li> <li>Trouser - Black Plastic 1.4 cm</li> </ol>                                                                          | Olive Green Plastic 1.8 cm                                        |                                                                     |
| 14. | Belt                           | Black Nylon Belt with Black Metal Buckle with Army Crest                                                                                                        | Black Nylon Belt with Black Metal Buckle with Army Crest/Web Belt |                                                                     |
| 15. | Socks                          | Olive Green                                                                                                                                                     | Olive Green                                                       |                                                                     |
| 16. | Footwear                       | <ol> <li>Warrant Officer Class I/Drivers - Shoes</li> <li>Leather Black with Lace</li> <li>Others - Boots High Leg Black Regimental</li> <li>Pattern</li> </ol> | Boots High Leg Black Regimental Pattern/<br>Camouflage Boot       |                                                                     |