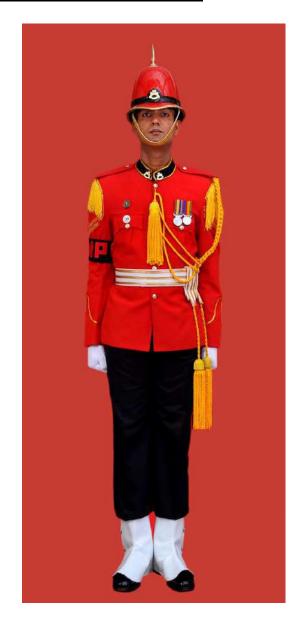

Dress No 2

| Ser | Items                            | Dress No 1                                                                                                      | Dress No 2                                                                                                                                    | Remarks                                                                           |
|-----|----------------------------------|-----------------------------------------------------------------------------------------------------------------|-----------------------------------------------------------------------------------------------------------------------------------------------|-----------------------------------------------------------------------------------|
| 1.  | Headdress                        | Cap Peak Ceremonial                                                                                             | Cap Peak Ceremonial                                                                                                                           | Drummer Red Crown with Black Crease (Welt) around the Crown, Drummer Red Headband |
| 2.  | Cap Badge                        | <ol> <li>Colonel &amp; above - Embroidered Pattern</li> <li>Other Officers - Gold Regimental Pattern</li> </ol> | <ol> <li>Colonel and above - Embroidered Pattern</li> <li>Other Officers - Gold Regimental Pattern</li> </ol>                                 |                                                                                   |
| 3.  | Epaulettes                       | Silver Colour Chain Mails Full                                                                                  | <ol> <li>Colonel &amp; above - Black with Gold Colour<br/>Border.</li> <li>Lieutenant Colonel &amp; below - Plain Black<br/>Cloth.</li> </ol> |                                                                                   |
| 4.  | Collar Badges/<br>Gorget Patches | <ol> <li>Colonel &amp; above - Gorget Patches</li> <li>Other Officers - Nil</li> </ol>                          | Nil                                                                                                                                           | Gorget Patches Large 11.2 cm                                                      |
| 5.  | Orders, Decorations and Medals   | Standard Medals                                                                                                 | Medals Miniature                                                                                                                              |                                                                                   |
| 6.  | Badges                           | As per the Sri Lanka Army Badge Regulations                                                                     | Badges Miniature                                                                                                                              |                                                                                   |
| 7.  | Aiguillette                      | Lieutenant Colonel & above and ADCs                                                                             | Lieutenant Colonel & above and ADCs                                                                                                           |                                                                                   |
| 8.  | Cane/Whip/Baton                  | Black Colour Whip                                                                                               | Nil                                                                                                                                           | Not to be used when Sword is worn                                                 |
| 9.  | Tunic/Jacket                     | Tunic Serge Blue                                                                                                | Drummer Red Close Collar Jacket                                                                                                               | Tunic Blue to have a Drummer Red<br>Standup Collar with Black Piping on Top       |
| 10. | Waistcoat                        | Nil                                                                                                             | Drummer Red with Gold Colour Work                                                                                                             |                                                                                   |
| 11. | Shirt                            | White Polyester, Long Sleeved Standup Collar                                                                    | Nil                                                                                                                                           | Indoor Functions only                                                             |
| 12. | Trousers                         | Serge Blue                                                                                                      | Serge Blue                                                                                                                                    | Double 1.2 cm wide Drummer Red Welts 5 mm apart                                   |
| 13. | Badges of Ranks                  | Metal Gold Colour                                                                                               | Metal Gold Colour                                                                                                                             | With Black Backing                                                                |
| 14. | Buttons                          | Gold Colour General Service Buttons                                                                             | Gold Colour General Service Buttons                                                                                                           |                                                                                   |
| 15. | Belt                             | Waist Sash                                                                                                      | Nil                                                                                                                                           |                                                                                   |
| 16. | Gloves                           | White                                                                                                           | Nil                                                                                                                                           |                                                                                   |
| 17. | Sword                            | Regimental Pattern as ordered                                                                                   | Nil                                                                                                                                           |                                                                                   |
| 18. | Socks                            | Black                                                                                                           | Black                                                                                                                                         |                                                                                   |
| 19. | Footwear                         | George Boots / Brouge Uppers Black                                                                              | George Boots / Brouge Uppers Black                                                                                                            | Spurs to be worn as appropriate                                                   |
| 20. | Spurs                            | Silver Colour                                                                                                   | Silver Colour                                                                                                                                 |                                                                                   |