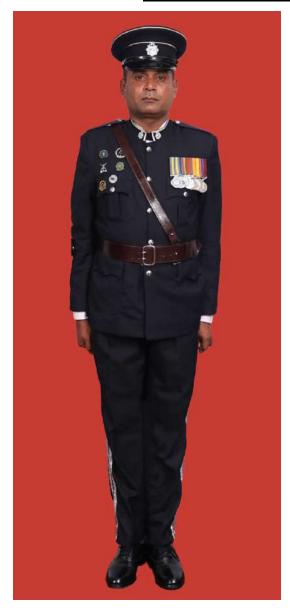

Dress No 2

| Ser | Items                          | Dress No 1<br>Regimental Sergeant Majors     | Dress No 2<br>Warrant Officer class I | Remarks                                                                                 |
|-----|--------------------------------|----------------------------------------------|---------------------------------------|-----------------------------------------------------------------------------------------|
| 1.  | Headdress                      | Cap Peak Ceremonial                          | Cap Peak Ceremonial                   | Drummer Red Crown with Black<br>Crease (Welt) around the Crown,<br>Drummer Red Headband |
| 2.  | Cap Badge                      | Gold Regimental Pattern                      | Gold Regimental Pattern               |                                                                                         |
| 3.  | Epaulettes                     | Silver Colour Chain Mails Full               | Nil                                   |                                                                                         |
| 4.  | Collar Badges                  | Nil                                          | Nil                                   |                                                                                         |
| 5.  | Orders, Decorations and Medals | Standard Medals                              | Medals Miniature                      |                                                                                         |
| 6.  | Badges                         | As per the Badge Regulations                 | Badges miniature                      |                                                                                         |
| 7.  | Aiguillette/Lanyard            | Nil                                          | Nil                                   |                                                                                         |
| 8.  | Cane/Whip/Baton                | Cane Malacca/Pace Stick                      | Nil                                   |                                                                                         |
| 9.  | Tunic/Jacket                   | Tunic Serge Blue                             | Drummer Red Close Collar Jacket       | Tunic Blue to have a Drummer Red<br>Standup Collar with Black Piping on<br>Top          |
| 10. | Waistcoat                      | Nil                                          | Nil                                   |                                                                                         |
| 11. | Shirt                          | White Polyester, Long Sleeved Standup Collar | Collarless White Shirt                | Shirt for Indoor Functions with Dress No 1                                              |
| 12. | Trousers                       | Serge Blue                                   | Serge Blue                            | Trousers have Double 1.2 cm wide Drummer Red Welts 5 mm apart                           |
| 13. | Badges of Ranks                | Metal Gold Colour                            | Metal Gold Colour                     | To be worn with Black Colour<br>Backing                                                 |
| 14. | Buttons                        | General Service Buttons Gold Colour          | General Service Buttons Gold Colour   |                                                                                         |
| 15. | Belt                           | Waist Sash                                   | Cummerbund Drummer Red                |                                                                                         |
| 16. | Gloves                         | White Gloves as ordered                      | Nil                                   |                                                                                         |
| 17. | Sword                          | Regimental pattern as ordered                | Nil                                   |                                                                                         |
| 18. | Socks                          | Black                                        | Black                                 |                                                                                         |
| 19. | Footwear                       | Shoes Leather Black with Lace                | Shoes Leather Black with Lace         |                                                                                         |
| 20. | Spurs                          | Nil                                          | Nil                                   |                                                                                         |
| 21. | Bow Tie                        | Nil                                          | Nil                                   |                                                                                         |