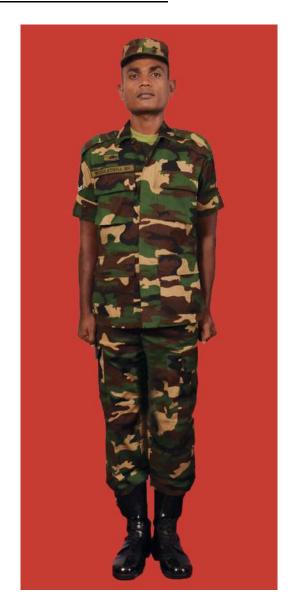

Dress No 8

| Ser | Items                           | Dress No 7                                                                                   | Dress No 8                                                                                   | Remarks                                       |
|-----|---------------------------------|----------------------------------------------------------------------------------------------|----------------------------------------------------------------------------------------------|-----------------------------------------------|
| 1.  | Headdress                       | Camouflage Cloth Cap/Steel Helmet                                                            | Black Cloth Cap/Steel Helmet                                                                 |                                               |
| 2.  | Cap Badge                       | <ol> <li>Brigadier &amp; above - Embroidered Stars</li> <li>Other Officers - Nil</li> </ol>  | <ol> <li>Brigadier &amp; above - Embroidered Stars</li> <li>Other Officers - Nil</li> </ol>  |                                               |
| 3.  | Epaulettes                      | Camouflage/Black Cloth                                                                       | Black Cloth                                                                                  |                                               |
| 4.  | Collar Badges/Gorget<br>Patches | <ol> <li>Colonel &amp; above - Gorget Patches Small</li> <li>Other Officers - Nil</li> </ol> | <ol> <li>Colonel &amp; above - Gorget Patches Small</li> <li>Other Officers - Nil</li> </ol> |                                               |
| 5.  | Orders, Decorations and Medals  | Nil                                                                                          | Nil                                                                                          |                                               |
| 6.  | Badges                          | Embroidered as per the Sri Lanka Army Badge Regulations                                      | Embroidered as per the Sri Lanka Army<br>Badge Regulations                                   |                                               |
| 7.  | Name Tag                        | Embroidered                                                                                  | Embroidered                                                                                  |                                               |
| 8.  | Lanyard                         | Nil                                                                                          | Nil                                                                                          |                                               |
| 9.  | Tunic / Jacket                  | Camouflage Cotton                                                                            | Olive Green/Black                                                                            |                                               |
| 10. | T-Shirt                         | Camouflage                                                                                   | Olive Green/Black                                                                            |                                               |
| 11. | Trousers                        | Camouflage Cotton                                                                            | Olive Green/Black                                                                            |                                               |
| 12. | Badges of Ranks                 | Embroidered Regimental Pattern                                                               | Embroidered Regimental Pattern                                                               | White and Black Cloth<br>Embroidered Insignia |
| 13. | Buttons                         | Olive Green Colour 1.8 cm                                                                    | Olive Green Colour 1.8 cm                                                                    |                                               |
| 14. | Belt                            | Belt Nylon Black with Black Metal Buckle with Army Crest                                     | Belt Nylon Black with Black Metal Buckle with Army Crest                                     |                                               |
| 15. | Socks                           | Olive Green Colour                                                                           | Olive Green Colour                                                                           |                                               |
| 16. | Footwear                        | Boots High Leg Black Regimental Pattern /<br>Camouflage Boot                                 | Boots High Leg Black Regimental Pattern                                                      |                                               |