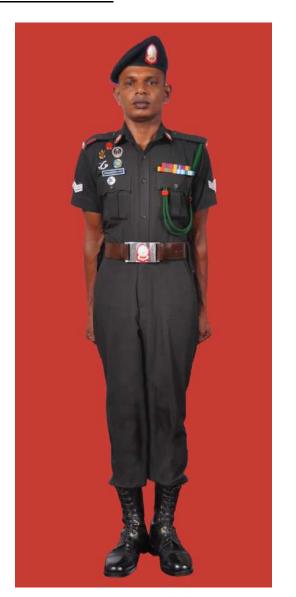

Dress No 4A

Dress No 5

| Ser | Items                             | Dress No 4A                                                                                       | Dress No 5                                                                                                                            | Remarks                                         |
|-----|-----------------------------------|---------------------------------------------------------------------------------------------------|---------------------------------------------------------------------------------------------------------------------------------------|-------------------------------------------------|
| 1.  | Headdress                         | Cap Peak Green                                                                                    | Cap Peak Green                                                                                                                        | Colonel & above Red Headband for Cap Peak Green |
| 2.  | Cap Badge                         | Gold Regimental Pattern                                                                           | <ol> <li>Colonel &amp; above - Embroidered Pattern</li> <li>Other Officers – Gold Regimental Pattern</li> </ol>                       |                                                 |
| 3.  | Epaulettes                        | Dark Green/Olive Green Cloth                                                                      | Dark Green/Olive Green Cloth                                                                                                          |                                                 |
| 4.  | Collar Badges / Gorget<br>Patches | Collar Badges Gold Regimental Pattern                                                             | <ol> <li>Colonel and above - Gorget Patches Small</li> <li>Other Officers - Collar Badges Gold</li> <li>Regimental Pattern</li> </ol> |                                                 |
| 5.  | Orders, Decorations and Medals    | Ribbons                                                                                           | Ribbons                                                                                                                               |                                                 |
| 6.  | Badges                            | As per the Badge Regulations                                                                      | As per the Badge Regulations                                                                                                          |                                                 |
| 7.  | Name Tag                          | To be worn                                                                                        | To be worn                                                                                                                            |                                                 |
| 8.  | Aiguillette/Lanyard               | Lanyard Regimental Pattern                                                                        | Lanyard Regimental Pattern                                                                                                            |                                                 |
| 9.  | Cane / Whip / Baton               | Black Colour Whip                                                                                 | Black Colour Whip                                                                                                                     |                                                 |
| 10. | Tunic / Jacket                    | Dark Green/Olive Green, Step Collar, Long<br>Sleeves, Plain Cuff with two buttons on each<br>Cuff | Dark Green/Olive Green                                                                                                                | No Arrow Band, Box Pleats on Pockets            |
| 11. | Shirt                             | Light Green, Long Sleeves, and Standard Collar with two Flap Pockets                              | Nil                                                                                                                                   | No Arrow Band, Box Pleats on Pockets            |
| 12. | Tie                               | Dark Green Tie                                                                                    | Nil                                                                                                                                   |                                                 |
| 12. | Trousers                          | Dark Green/Olive Green                                                                            | Dark Green/Olive Green                                                                                                                |                                                 |
| 13. | Badges of Ranks                   | Metal Gold Colour                                                                                 | Metal Gold Colour                                                                                                                     | To be worn with Black Colour Backing            |
| 14. | Sword                             | Nil                                                                                               | Nil                                                                                                                                   |                                                 |
| 15. | Gloves                            | White as appropriate                                                                              | Nil                                                                                                                                   |                                                 |
| 16. | Buttons                           | Gold Colour General Service Buttons                                                               | Gold Colour General Service Buttons                                                                                                   |                                                 |
| 17. | Belt                              | Belt Nylon Black, Black Metal Buckle with<br>Army Crest                                           | Belt Nylon Black, Black Metal Buckle with Army<br>Crest                                                                               |                                                 |
| 18. | Socks                             | Dark Green/Olive Green                                                                            | Dark Green/Olive Green                                                                                                                |                                                 |
| 19. | Footwear                          | George Boots/Brouge Uppers                                                                        | Major & above - Brouge Uppers     Captain & below - Boot High Leg Black Regimental Pattern                                            |                                                 |