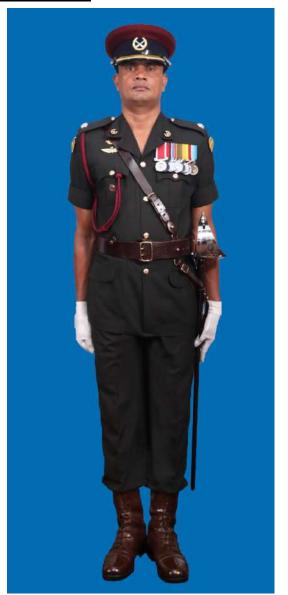

Dress No 3A

Dress No 4

| Ser | Items                           | Dress No 3A                                                                                          | Dress No 4                                                                                                        | Remarks                                                                                 |
|-----|---------------------------------|------------------------------------------------------------------------------------------------------|-------------------------------------------------------------------------------------------------------------------|-----------------------------------------------------------------------------------------|
| 1.  | Headdress                       | Cap Peak Green                                                                                       | Cap Peak Ceremonial                                                                                               | Drummer Red Crown with Black<br>Crease (Welt) around the Crown,<br>Drummer Red Headband |
| 2.  | Cap Badge                       | Colonel & above - Embroidered Pattern     ADCs - Gold Regimental Pattern                             | Colonel & above - Embroidered Pattern     Other Officers - Gold Regimental Pattern                                |                                                                                         |
| 3.  | Epaulettes                      | Khaki Cloth                                                                                          | Dark Green/Olive Green Cloth                                                                                      |                                                                                         |
| 4.  | Collar Badges/Gorget<br>Patches | Colonel & above - Gorget Patches 8.5cm     Aide-De-Camps - Collar Badges Gold     Regimental Pattern | 1. Colonel & above - Gorget Patches Small 2. Other Officers - Collar Badges Gold Regimental Pattern               |                                                                                         |
| 5.  | Orders, Decorations and Medals  | Ribbon                                                                                               | Standard Medals                                                                                                   |                                                                                         |
| 6.  | Badges                          | As per the Badge Regulations                                                                         | As per the Badge Regulations                                                                                      |                                                                                         |
| 7.  | Name Tag                        | To be worn                                                                                           | Nil                                                                                                               |                                                                                         |
| 8.  | Aiguillette/Lanyard             | Nil                                                                                                  | <ol> <li>Lieutenant Colonel &amp; above and ADCs –</li> <li>Aiguillette.</li> <li>Other Officers – Nil</li> </ol> |                                                                                         |
| 9.  | Cane /Whip /Baton               | Black Colour Whip                                                                                    | Black Colour Whip                                                                                                 | Not to be used when Sword is worn                                                       |
| 10. | Tunic /Jacket                   | Khaki                                                                                                | Dark Green/Olive Green                                                                                            |                                                                                         |
| 11. | Shirt                           | Khaki Long Sleeved Shirt                                                                             | Nil                                                                                                               |                                                                                         |
| 12. | Trousers                        | Khaki                                                                                                | Dark Green/Olive Green                                                                                            |                                                                                         |
| 13. | Tie                             | Khaki Cellular Tie                                                                                   | Nil                                                                                                               |                                                                                         |
| 14. | Badges of Ranks                 | Metal Gold Colour                                                                                    | Metal Gold Colour                                                                                                 | To be worn with Black Colour<br>Backing                                                 |
| 15. | Buttons                         | General Service Buttons Gold Colour                                                                  | General Service Buttons Gold Colour                                                                               |                                                                                         |
| 16. | Belt                            | Nil                                                                                                  | 1. Colonel & above – Sash 2. Other Officers - Sam Browne Belt –Brown                                              |                                                                                         |
| 17. | Gloves                          | White Gloves as appropriate                                                                          | White Gloves as ordered                                                                                           |                                                                                         |
| 18. | Sword                           | Nil                                                                                                  | As ordered                                                                                                        |                                                                                         |
| 19. | Socks                           | Khaki Socks                                                                                          | Dark Green/Olive Green                                                                                            |                                                                                         |
| 20. | Footwear                        | Shoes Leather Brown                                                                                  | Boot High Leg/Brouge Uppers Black                                                                                 | Major & above - Brouge Uppers<br>when not a member of a Parade                          |