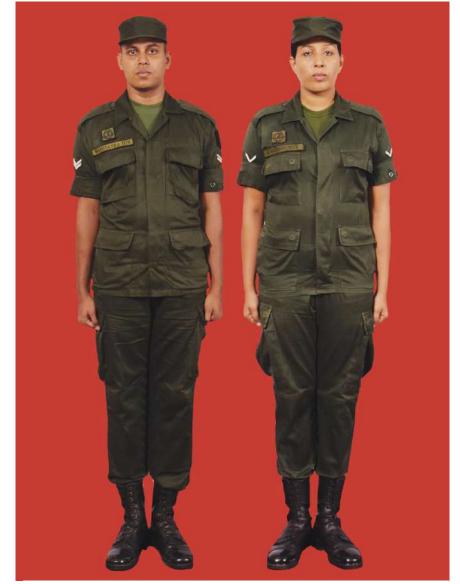

Dress No 6

| Ser | Items                             | Dress No 4A                                                                                         | Dress No 6                                                                                                | Remarks                                                   |
|-----|-----------------------------------|-----------------------------------------------------------------------------------------------------|-----------------------------------------------------------------------------------------------------------|-----------------------------------------------------------|
| 1.  | Headdress                         | Beret Black                                                                                         | WO Class I - Cap Peak Khaki     Others - Black Colour Beret                                               | WO Class I Cap Peak Ceremonial with Dress No 4A           |
| 2.  | Cap Badge                         | Metal Gold Colour                                                                                   | Metal Gold Colour                                                                                         |                                                           |
| 3.  | Collar Badges                     | Metal Gold Colour                                                                                   | Metal Gold Colour                                                                                         |                                                           |
| 4.  | Orders, Decorations and<br>Medals | Standard Medals                                                                                     | Ribbons                                                                                                   |                                                           |
| 5.  | Badges                            | As per the Badge Regulations                                                                        | As per the Badge Regulations                                                                              |                                                           |
| 6.  | Name Tag                          | Nil                                                                                                 | To be worn                                                                                                |                                                           |
| 7.  | Cane / Whip / Baton               | <ol> <li>Regimental Sergeant Major - Cane Malacca</li> <li>Drill Instructor - Pace Stick</li> </ol> | <ol> <li>Regimental Sergeant Major - Cane Malacca</li> <li>Drill Instructor - Pace Stick</li> </ol>       | Regimental Police Members may use Cane with Dress No 6    |
| 8.  | Tunic/Jacket                      | Dark Green/Olive Green ,Long Sleeves                                                                | Nil                                                                                                       |                                                           |
| 9.  | Shirt                             | Light Green Long Sleeves                                                                            | Dark Green/ Olive Green Short Sleeves                                                                     |                                                           |
| 10. | Trousers                          | Dark Green/Olive Green                                                                              | Dark Green/Olive Green                                                                                    |                                                           |
| 11. | Badges of Ranks                   | Metal Gold/White Cloth Stripes                                                                      | Metal Gold/ White Cloth Stripes                                                                           | To be worn with Black Colour Backing                      |
| 12. | Buttons                           | Gold Colour General Service Buttons                                                                 | Black Colour Plastic 1.4 cm                                                                               |                                                           |
| 13. | Belt                              | WO Class I - Sam Browne Belt Brown     Others - Belt Leather Black                                  | Belt Leather Black/Web Belt/stable belt     RSM may wear Sam Browne Belt Brown                            | Belt Leather Collar Badge on the Silver Buckle            |
| 14. | Socks                             | Olive Green                                                                                         | Olive Green                                                                                               | SHVCI BUCKIC                                              |
| 15. | Gloves                            | White                                                                                               | Nil                                                                                                       |                                                           |
| 16. | Sword                             | Nil                                                                                                 | Nil                                                                                                       |                                                           |
| 17. | Footwear                          | Boot High Leg Black Regimental Pattern                                                              | WO Class I / Drivers - Shoes Leather Black with Lace     Others - Boots High Leg Black Regimental Pattern |                                                           |
| 18. | Hackle                            | To be worn except WO Class I                                                                        | Duty Staff and Regimental Police Personnel                                                                | White and Red Hackle                                      |
| 19. | Lanyard                           | Regimental Pattern                                                                                  | Regimental Pattern                                                                                        |                                                           |
| 20. | Shoulder Sash                     | Sergeant/Staff Sergeant/Warrant Officer Class II - Scarlet Sash                                     | Sergeant/Staff Sergeant/Warrant Officer Class II- Scarlet Sash                                            | Scarlet Sash will be worn by Duty<br>Staff for Dress No 6 |
| 21. | Cravat/Tie                        | Dark Green Cellular Tie Single Knot                                                                 | Nil                                                                                                       |                                                           |