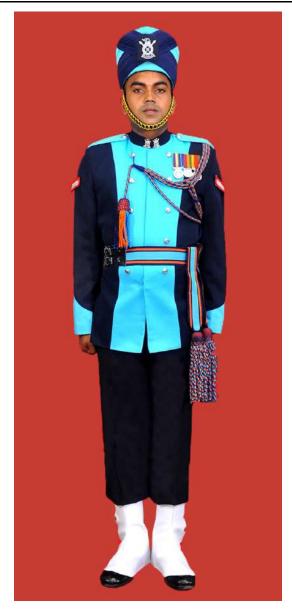

Dress No 2

| Ser | Items                            | Dress No 1                                                                                                      | Dress No 2                                                                                                                                    | Remarks                                                                           |
|-----|----------------------------------|-----------------------------------------------------------------------------------------------------------------|-----------------------------------------------------------------------------------------------------------------------------------------------|-----------------------------------------------------------------------------------|
| 1.  | Headdress                        | Cap Peak Ceremonial                                                                                             | Cap Peak Ceremonial                                                                                                                           | Drummer Red Crown with Black Crease (Welt) around the Crown, Drummer Red Headband |
| 2.  | Cap Badge                        | <ol> <li>Colonel &amp; above - Embroidered Pattern</li> <li>Other Officers - Gold Regimental Pattern</li> </ol> | <ol> <li>Colonel and above - Embroidered Pattern</li> <li>Other Officers - Gold Regimental Pattern</li> </ol>                                 |                                                                                   |
| 3.  | Epaulettes                       | Silver Colour Chain Mails Full                                                                                  | <ol> <li>Colonel &amp; above - Black with Gold Colour<br/>Border.</li> <li>Lieutenant Colonel &amp; below - Plain Black<br/>Cloth.</li> </ol> |                                                                                   |
| 4.  | Collar Badges/<br>Gorget Patches | <ol> <li>Colonel &amp; above - Gorget Patches</li> <li>Other Officers - Nil</li> </ol>                          | Nil                                                                                                                                           | Gorget Patches Large 11.2 cm                                                      |
| 5.  | Orders, Decorations and Medals   | Standard Medals                                                                                                 | Medals Miniature                                                                                                                              |                                                                                   |
| 6.  | Badges                           | As per the Sri Lanka Army Badge Regulations                                                                     | Badges Miniature                                                                                                                              |                                                                                   |
| 7.  | Aiguillette                      | Lieutenant Colonel & above and ADCs                                                                             | Lieutenant Colonel & above and ADCs                                                                                                           |                                                                                   |
| 8.  | Cane/Whip/Baton                  | Black Colour Whip                                                                                               | Nil                                                                                                                                           | Not to be used when Sword is worn                                                 |
| 9.  | Tunic/Jacket                     | Tunic Serge Blue                                                                                                | Drummer Red Close Collar Jacket                                                                                                               | Tunic Blue to have a Drummer Red<br>Standup Collar with Black Piping on Top       |
| 10. | Waistcoat                        | Nil                                                                                                             | Drummer Red with Gold Colour Work                                                                                                             |                                                                                   |
| 11. | Shirt                            | White Polyester, Long Sleeved Standup Collar                                                                    | Nil                                                                                                                                           | Indoor Functions only                                                             |
| 12. | Trousers                         | Serge Blue                                                                                                      | Serge Blue                                                                                                                                    | Double 1.2 cm wide Drummer Red Welts 5 mm apart                                   |
| 13. | Badges of Ranks                  | Metal Gold Colour                                                                                               | Metal Gold Colour                                                                                                                             | With Black Backing                                                                |
| 14. | Buttons                          | Gold Colour General Service Buttons                                                                             | Gold Colour General Service Buttons                                                                                                           |                                                                                   |
| 15. | Belt                             | Waist Sash                                                                                                      | Nil                                                                                                                                           |                                                                                   |
| 16. | Gloves                           | White                                                                                                           | Nil                                                                                                                                           |                                                                                   |
| 17. | Sword                            | Regimental Pattern as ordered                                                                                   | Nil                                                                                                                                           |                                                                                   |
| 18. | Socks                            | Black                                                                                                           | Black                                                                                                                                         |                                                                                   |
| 19. | Footwear                         | George Boots / Brouge Uppers Black                                                                              | George Boots / Brouge Uppers Black                                                                                                            | Spurs to be worn as appropriate                                                   |
| 20. | Spurs                            | Silver Colour                                                                                                   | Silver Colour                                                                                                                                 |                                                                                   |