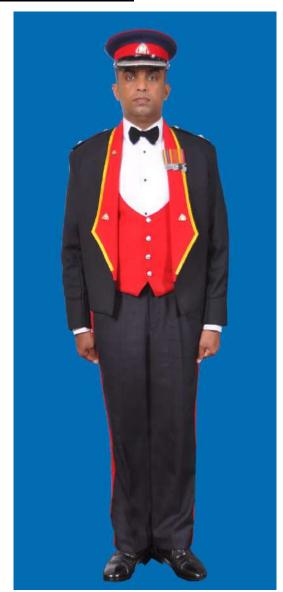

Dress No 2

| Ser | Items                            | Dress No 1                                                                                                      | Dress No 2                                                                                                                                    | Remarks                                                                           |
|-----|----------------------------------|-----------------------------------------------------------------------------------------------------------------|-----------------------------------------------------------------------------------------------------------------------------------------------|-----------------------------------------------------------------------------------|
| 1.  | Headdress                        | Cap Peak Ceremonial                                                                                             | Cap Peak Ceremonial                                                                                                                           | Drummer Red Crown with Black Crease (Welt) around the Crown, Drummer Red Headband |
| 2.  | Cap Badge                        | <ol> <li>Colonel &amp; above - Embroidered Pattern</li> <li>Other Officers - Gold Regimental Pattern</li> </ol> | <ol> <li>Colonel and above - Embroidered Pattern</li> <li>Other Officers - Gold Regimental Pattern</li> </ol>                                 |                                                                                   |
| 3.  | Epaulettes                       | Silver Colour Chain Mails Full                                                                                  | <ol> <li>Colonel &amp; above - Black with Gold Colour<br/>Border.</li> <li>Lieutenant Colonel &amp; below - Plain Black<br/>Cloth.</li> </ol> |                                                                                   |
| 4.  | Collar Badges/<br>Gorget Patches | <ol> <li>Colonel &amp; above - Gorget Patches</li> <li>Other Officers - Nil</li> </ol>                          | Nil                                                                                                                                           | Gorget Patches Large 11.2 cm                                                      |
| 5.  | Orders, Decorations and Medals   | Standard Medals                                                                                                 | Medals Miniature                                                                                                                              |                                                                                   |
| 6.  | Badges                           | As per the Sri Lanka Army Badge Regulations                                                                     | Badges Miniature                                                                                                                              |                                                                                   |
| 7.  | Aiguillette                      | Lieutenant Colonel & above and ADCs                                                                             | Lieutenant Colonel & above and ADCs                                                                                                           |                                                                                   |
| 8.  | Cane/Whip/Baton                  | Black Colour Whip                                                                                               | Nil                                                                                                                                           | Not to be used when Sword is worn                                                 |
| 9.  | Tunic/Jacket                     | Tunic Serge Blue                                                                                                | Drummer Red Close Collar Jacket                                                                                                               | Tunic Blue to have a Drummer Red<br>Standup Collar with Black Piping on Top       |
| 10. | Waistcoat                        | Nil                                                                                                             | Drummer Red with Gold Colour Work                                                                                                             |                                                                                   |
| 11. | Shirt                            | White Polyester, Long Sleeved Standup Collar                                                                    | Nil                                                                                                                                           | Indoor Functions only                                                             |
| 12. | Trousers                         | Serge Blue                                                                                                      | Serge Blue                                                                                                                                    | Double 1.2 cm wide Drummer Red Welts 5 mm apart                                   |
| 13. | Badges of Ranks                  | Metal Gold Colour                                                                                               | Metal Gold Colour                                                                                                                             | With Black Backing                                                                |
| 14. | Buttons                          | Gold Colour General Service Buttons                                                                             | Gold Colour General Service Buttons                                                                                                           |                                                                                   |
| 15. | Belt                             | Waist Sash                                                                                                      | Nil                                                                                                                                           |                                                                                   |
| 16. | Gloves                           | White                                                                                                           | Nil                                                                                                                                           |                                                                                   |
| 17. | Sword                            | Regimental Pattern as ordered                                                                                   | Nil                                                                                                                                           |                                                                                   |
| 18. | Socks                            | Black                                                                                                           | Black                                                                                                                                         |                                                                                   |
| 19. | Footwear                         | George Boots / Brouge Uppers Black                                                                              | George Boots / Brouge Uppers Black                                                                                                            | Spurs to be worn as appropriate                                                   |
| 20. | Spurs                            | Silver Colour                                                                                                   | Silver Colour                                                                                                                                 |                                                                                   |