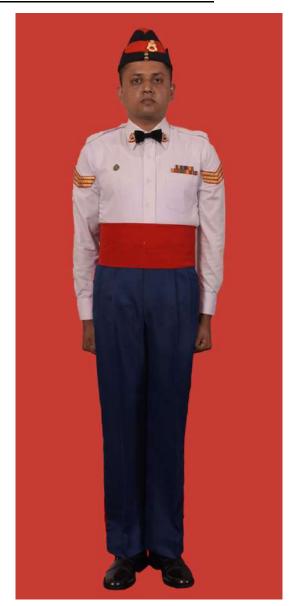

Dress No 2A

Dress No 3

| Ser | Items                             | Dress No 2A                                                                                                                             | Dress No 3                                                                                                     | Remarks                                                                                 |
|-----|-----------------------------------|-----------------------------------------------------------------------------------------------------------------------------------------|----------------------------------------------------------------------------------------------------------------|-----------------------------------------------------------------------------------------|
| 1.  | Headdress                         | Cap Peak Ceremonial                                                                                                                     | Cap Peak Ceremonial                                                                                            | Drummer Red Crown with Black<br>Crease (Welt) around the Crown,<br>Drummer Red Headband |
| 2.  | Cap Badge                         | <ol> <li>Colonel &amp; above -Embroidered Pattern</li> <li>Other Officers - Gold Regimental Pattern</li> </ol>                          | <ol> <li>Colonel &amp; above - Embroidered Pattern</li> <li>Aide-De-Camps - Gold Regimental Pattern</li> </ol> |                                                                                         |
| 3.  | Epaulettes                        | <ol> <li>Colonel &amp; above - Black with Gold Colour<br/>Ribbon Border</li> <li>Other Officers - White Cloth Epaulettes</li> </ol>     | Khaki Cloth                                                                                                    |                                                                                         |
| 4.  | Collar Badges /<br>Gorget Patches | <ol> <li>Colonel &amp; above - Gorget Patches Small</li> <li>Other Officers - Collar Badges Gold</li> <li>Regimental Pattern</li> </ol> | 1. Colonel & above - Gorget Patches 8.5cm<br>2. Aide-De- Camps - Collar Badges Gold<br>Regimental Pattern      |                                                                                         |
| 5.  | Orders, Decorations and Medals    | Ribbons                                                                                                                                 | Standard Medals                                                                                                |                                                                                         |
| 6.  | Name Tag                          | To be worn                                                                                                                              | Nil                                                                                                            |                                                                                         |
| 7.  | Badge                             | As per the Badge Regulations                                                                                                            | As per the Badge Regulations                                                                                   |                                                                                         |
| 8.  | Aiguillette                       | Brigadier & above and ADCs                                                                                                              | Aiguillette to be worn                                                                                         | 2C Aiguillettes for Dress No 2A                                                         |
| 9.  | Cane / Whip/<br>Baton             | Nil                                                                                                                                     | Black Colour Whip                                                                                              | Not to be used when Sword is worn                                                       |
| 10. | Tunic /Jacket                     | Nil                                                                                                                                     | Khaki                                                                                                          |                                                                                         |
| 11. | Shirt                             | White Short Sleeved Open Pockets                                                                                                        | Khaki Long Sleeved Shirt                                                                                       |                                                                                         |
| 12. | Trousers                          | Serge Blue                                                                                                                              | Khaki                                                                                                          | Double 1.2 cm wide Drummer Red<br>Welts 5 mm apart on Blue Trouser                      |
| 13. | Tie                               | Nil                                                                                                                                     | Khaki Cellular Tie                                                                                             |                                                                                         |
| 14. | Badges of Ranks                   | General Officers – Embroidered     Other Officers - Metal Gold Colour                                                                   | Metal Gold Colour                                                                                              | To be worn with Black Backing                                                           |
| 15. | Buttons                           | White Non Transparent                                                                                                                   | General Service Buttons Gold Colour                                                                            |                                                                                         |
| 16. | Belt                              | Cummerbund Drummer Red                                                                                                                  | Waist Sash                                                                                                     |                                                                                         |
| 17. | Gloves                            | Nil                                                                                                                                     | White Gloves as ordered                                                                                        |                                                                                         |
| 18. | Socks                             | Black                                                                                                                                   | Khaki                                                                                                          |                                                                                         |
| 19. | Sword                             | Nil                                                                                                                                     | As ordered                                                                                                     |                                                                                         |
| 20. | Footwear                          | George Boots / Brouge Uppers Black                                                                                                      | Shoes Leather Brown                                                                                            |                                                                                         |
| 21. | Spurs                             | Silver Colour                                                                                                                           | Nil                                                                                                            |                                                                                         |