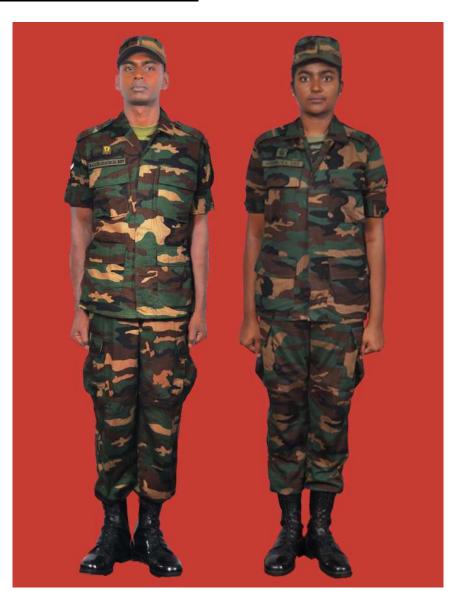

Dress No 8

| Ser | Items                           | Dress No 7                                                                                   | Dress No 8                                                                                   | Remarks                                       |
|-----|---------------------------------|----------------------------------------------------------------------------------------------|----------------------------------------------------------------------------------------------|-----------------------------------------------|
| 1.  | Headdress                       | Camouflage Cloth Cap/Steel Helmet                                                            | Black Cloth Cap/Steel Helmet                                                                 |                                               |
| 2.  | Cap Badge                       | <ol> <li>Brigadier &amp; above - Embroidered Stars</li> <li>Other Officers - Nil</li> </ol>  | <ol> <li>Brigadier &amp; above - Embroidered Stars</li> <li>Other Officers - Nil</li> </ol>  |                                               |
| 3.  | Epaulettes                      | Camouflage/Black Cloth                                                                       | Black Cloth                                                                                  |                                               |
| 4.  | Collar Badges/Gorget<br>Patches | <ol> <li>Colonel &amp; above - Gorget Patches Small</li> <li>Other Officers - Nil</li> </ol> | <ol> <li>Colonel &amp; above - Gorget Patches Small</li> <li>Other Officers - Nil</li> </ol> |                                               |
| 5.  | Orders, Decorations and Medals  | Nil                                                                                          | Nil                                                                                          |                                               |
| 6.  | Badges                          | Embroidered as per the Sri Lanka Army Badge Regulations                                      | Embroidered as per the Sri Lanka Army<br>Badge Regulations                                   |                                               |
| 7.  | Name Tag                        | Embroidered                                                                                  | Embroidered                                                                                  |                                               |
| 8.  | Lanyard                         | Nil                                                                                          | Nil                                                                                          |                                               |
| 9.  | Tunic / Jacket                  | Camouflage Cotton                                                                            | Olive Green/Black                                                                            |                                               |
| 10. | T-Shirt                         | Camouflage                                                                                   | Olive Green/Black                                                                            |                                               |
| 11. | Trousers                        | Camouflage Cotton                                                                            | Olive Green/Black                                                                            |                                               |
| 12. | Badges of Ranks                 | Embroidered Regimental Pattern                                                               | Embroidered Regimental Pattern                                                               | White and Black Cloth<br>Embroidered Insignia |
| 13. | Buttons                         | Olive Green Colour 1.8 cm                                                                    | Olive Green Colour 1.8 cm                                                                    |                                               |
| 14. | Belt                            | Belt Nylon Black with Black Metal Buckle with Army Crest                                     | Belt Nylon Black with Black Metal Buckle with Army Crest                                     |                                               |
| 15. | Socks                           | Olive Green Colour                                                                           | Olive Green Colour                                                                           |                                               |
| 16. | Footwear                        | Boots High Leg Black Regimental Pattern /<br>Camouflage Boot                                 | Boots High Leg Black Regimental Pattern                                                      |                                               |