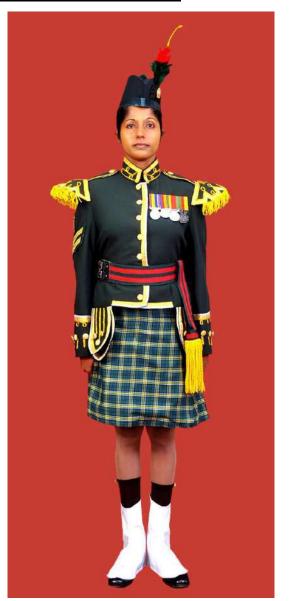

Dress No 2

| Ser | Items                            | Dress No 1                                                                                                      | Dress No 2                                                                                                                                    | Remarks                                                                           |
|-----|----------------------------------|-----------------------------------------------------------------------------------------------------------------|-----------------------------------------------------------------------------------------------------------------------------------------------|-----------------------------------------------------------------------------------|
| 1.  | Headdress                        | Cap Peak Ceremonial                                                                                             | Cap Peak Ceremonial                                                                                                                           | Drummer Red Crown with Black Crease (Welt) around the Crown, Drummer Red Headband |
| 2.  | Cap Badge                        | <ol> <li>Colonel &amp; above - Embroidered Pattern</li> <li>Other Officers - Gold Regimental Pattern</li> </ol> | <ol> <li>Colonel and above - Embroidered Pattern</li> <li>Other Officers - Gold Regimental Pattern</li> </ol>                                 |                                                                                   |
| 3.  | Epaulettes                       | Silver Colour Chain Mails Full                                                                                  | <ol> <li>Colonel &amp; above - Black with Gold Colour<br/>Border.</li> <li>Lieutenant Colonel &amp; below - Plain Black<br/>Cloth.</li> </ol> |                                                                                   |
| 4.  | Collar Badges/<br>Gorget Patches | <ol> <li>Colonel &amp; above - Gorget Patches</li> <li>Other Officers - Nil</li> </ol>                          | Nil                                                                                                                                           | Gorget Patches Large 11.2 cm                                                      |
| 5.  | Orders, Decorations and Medals   | Standard Medals                                                                                                 | Medals Miniature                                                                                                                              |                                                                                   |
| 6.  | Badges                           | As per the Sri Lanka Army Badge Regulations                                                                     | Badges Miniature                                                                                                                              |                                                                                   |
| 7.  | Aiguillette                      | Lieutenant Colonel & above and ADCs                                                                             | Lieutenant Colonel & above and ADCs                                                                                                           |                                                                                   |
| 8.  | Cane/Whip/Baton                  | Black Colour Whip                                                                                               | Nil                                                                                                                                           | Not to be used when Sword is worn                                                 |
| 9.  | Tunic/Jacket                     | Tunic Serge Blue                                                                                                | Drummer Red Close Collar Jacket                                                                                                               | Tunic Blue to have a Drummer Red<br>Standup Collar with Black Piping on Top       |
| 10. | Waistcoat                        | Nil                                                                                                             | Drummer Red with Gold Colour Work                                                                                                             |                                                                                   |
| 11. | Shirt                            | White Polyester, Long Sleeved Standup Collar                                                                    | Nil                                                                                                                                           | Indoor Functions only                                                             |
| 12. | Trousers                         | Serge Blue                                                                                                      | Serge Blue                                                                                                                                    | Double 1.2 cm wide Drummer Red Welts 5 mm apart                                   |
| 13. | Badges of Ranks                  | Metal Gold Colour                                                                                               | Metal Gold Colour                                                                                                                             | With Black Backing                                                                |
| 14. | Buttons                          | Gold Colour General Service Buttons                                                                             | Gold Colour General Service Buttons                                                                                                           |                                                                                   |
| 15. | Belt                             | Waist Sash                                                                                                      | Nil                                                                                                                                           |                                                                                   |
| 16. | Gloves                           | White                                                                                                           | Nil                                                                                                                                           |                                                                                   |
| 17. | Sword                            | Regimental Pattern as ordered                                                                                   | Nil                                                                                                                                           |                                                                                   |
| 18. | Socks                            | Black                                                                                                           | Black                                                                                                                                         |                                                                                   |
| 19. | Footwear                         | George Boots / Brouge Uppers Black                                                                              | George Boots / Brouge Uppers Black                                                                                                            | Spurs to be worn as appropriate                                                   |
| 20. | Spurs                            | Silver Colour                                                                                                   | Silver Colour                                                                                                                                 |                                                                                   |