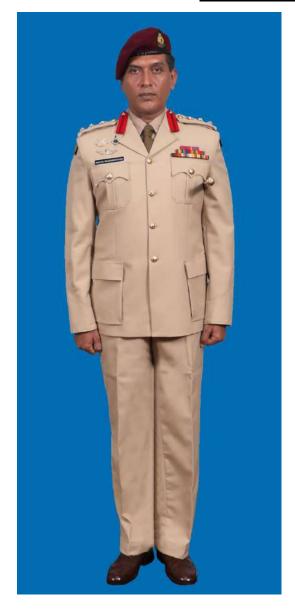

Dress No 5A

Dress No 6

| Ser | Items                           | Dress No 5A                                                                                                     | Dress No 6                                                                                                                              | Remarks                                                                |
|-----|---------------------------------|-----------------------------------------------------------------------------------------------------------------|-----------------------------------------------------------------------------------------------------------------------------------------|------------------------------------------------------------------------|
| 1.  | Headdress                       | Beret Black Colour                                                                                              | Cap Peak Green/Beret Black Colour                                                                                                       | Colonel & above Red Headband for Cap Peak Green                        |
| 2.  | Cap Badge                       | <ol> <li>Colonel &amp; above - Embroidered Pattern</li> <li>Other Officers - Gold Regimental Pattern</li> </ol> | <ol> <li>Colonel &amp; above - Embroidered Pattern</li> <li>Other Officers - Gold Regimental Pattern</li> </ol>                         |                                                                        |
| 3.  | Epaulettes                      | Dark Green/Olive Green Cloth                                                                                    | Dark Green/ Olive Green Colour Cloth                                                                                                    |                                                                        |
| 4.  | Collar Badges/Gorget<br>Patches | Colonel & above - Gorget Patches Small     Other Officers - Collar Badges Gold     Regimental Pattern           | <ol> <li>Colonel &amp; above - Gorget Patches Small</li> <li>Other Officers - Collar Badges Gold</li> <li>Regimental Pattern</li> </ol> |                                                                        |
| 5.  | Orders, Decorations and Medals  | Ribbons                                                                                                         | Ribbons                                                                                                                                 |                                                                        |
| 6.  | Badges                          | As per the Badge Regulations                                                                                    | As per the Badge Regulations                                                                                                            |                                                                        |
| 7.  | Name Tag                        | To be worn                                                                                                      | To be worn                                                                                                                              |                                                                        |
| 8.  | Aiguillette/Lanyard             | Lanyard Regimental Pattern                                                                                      | Lanyard Regimental Pattern                                                                                                              |                                                                        |
| 9.  | Cane/Whip /Baton                | Black Colour Whip                                                                                               | Black Colour Whip                                                                                                                       |                                                                        |
| 10. | Tunic/Jacket                    | Dark Green/Olive Green                                                                                          | Nil                                                                                                                                     | No Arrow Band, Box Pleats on Pockets                                   |
| 11. | Shirt                           | Nil                                                                                                             | Dark Green/Olive Green Short Sleeves                                                                                                    | No Arrow Band, Box Pleats on Pockets                                   |
| 12. | Trousers                        | Dark Green/Olive Green                                                                                          | Dark Green/Olive Green                                                                                                                  |                                                                        |
| 13. | Badges of Ranks                 | Metal Gold Colour                                                                                               | Metal Gold Colour                                                                                                                       | To be worn with Black Colour Backing                                   |
| 14. | Sword                           | Nil                                                                                                             | Nil                                                                                                                                     |                                                                        |
| 15. | Gloves                          | Nil                                                                                                             | Nil                                                                                                                                     |                                                                        |
| 16. | Buttons                         | Gold Colour General Service Buttons                                                                             | Black Plastic 1 cm for Shirt, 1.4 cm for Trousers                                                                                       |                                                                        |
| 17. | Belt                            | Belt Nylon Black, Black Metal Buckle with<br>Army Crest                                                         | Belt Nylon Black 5.5 cm Width/ Regimental<br>Pattern Stable Belt                                                                        | Stable Belt Drummer Red Background Black Centre Stripe with White Line |
| 18. | Socks                           | Dark Green/Olive Green                                                                                          | Dark Green/Olive Green                                                                                                                  |                                                                        |
| 19. | Footwear                        | Major & above - Brouge Uppers     Captain & below - Boot High Leg Black Regimental Pattern                      | Major & above - Brouge Uppers     Captain & below - Boot High Leg Black     Regimental Pattern                                          |                                                                        |