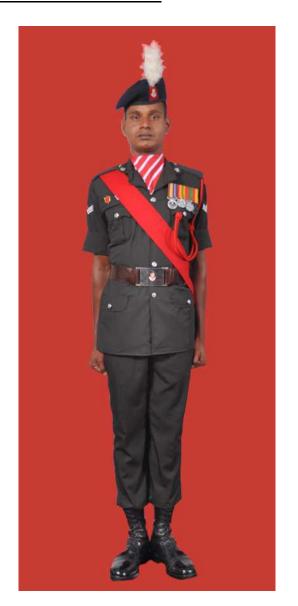

Dress No 2

Dress No 4

| Ser | Items                          | Dress No 2 - Warrant Officer Class II, Staff<br>Sergeant & Sergeant | Dress No 4                                                                                  | Remarks                                                                     |
|-----|--------------------------------|---------------------------------------------------------------------|---------------------------------------------------------------------------------------------|-----------------------------------------------------------------------------|
| 1.  | Headdress                      | Black Colour Beret                                                  | Cap Peak Ceremonial/Beret Black                                                             | WO Class I wear Cap Peak<br>Ceremonial                                      |
| 2.  | Cap Badge                      | Metal Gold Colour                                                   | Metal Gold Colour                                                                           |                                                                             |
| 3.  | Collar Badges                  | Metal Gold Colour                                                   | Metal Gold Colour                                                                           |                                                                             |
| 4.  | Orders, Decorations and Medals | Ribbons                                                             | Standard Medals                                                                             |                                                                             |
| 5.  | Epaulettes                     | Nil                                                                 | Chain Mail Full                                                                             |                                                                             |
| 6.  | Badges                         | Badges miniature                                                    | As per the Badge Regulations                                                                |                                                                             |
| 7.  | Cane/Baton                     | Nil                                                                 | <ol> <li>RSM - Cane Malacca</li> <li>Drill Instructor - Pace Stick</li> </ol>               | Regimental Police members may use Cane with Dress No 4                      |
| 8.  | Tunic/Jacket                   | Nil                                                                 | Dark Green/Olive Green                                                                      |                                                                             |
| 9.  | Shirt                          | White, Long Sleeves                                                 | Nil                                                                                         |                                                                             |
| 10. | Buttons                        | Plastic White                                                       | General Service Buttons Gold Colour                                                         |                                                                             |
| 11. | Trousers                       | Serge Blue                                                          | Dark Green/Olive Green                                                                      | Blue TrouSers will have double<br>1.2cm wide Drummer Red Welts<br>5mm apart |
| 12. | Badges of Ranks                | Embroidered                                                         | Metal Gold/ White Cloth Stripes                                                             | To be worn with Black Colour Backing                                        |
| 13. | Belt                           | Cummerbund Drummer Red                                              | <ol> <li>WO Class I - Sam Browne Belt Brown</li> <li>Others - Belt Leather Black</li> </ol> | Belt Leather Collar Badge on the Silver Buckle                              |
| 14. | Sword                          | Nil                                                                 | RSMs as ordered                                                                             |                                                                             |
| 15. | Socks                          | Black                                                               | Dark Green/Olive Green                                                                      |                                                                             |
| 16. | Footwear                       | Shoes Leather Black                                                 | Boot High Leg Black Regimental Pattern                                                      |                                                                             |
| 17. | Gloves                         | Nil                                                                 | White gloves as ordered                                                                     |                                                                             |
| 18. | Bow Tie / Cravat               | Cravat Black                                                        | Black except WO Class I                                                                     |                                                                             |
| 19. | Hackle                         | Regimental Pattern                                                  | To be worn except WO Class I                                                                | White and Red Hackle                                                        |
| 20. | Lanyard                        | Nil                                                                 | Regimental Pattern                                                                          |                                                                             |
| 21. | Shoulder Sash                  | Nil                                                                 | Sergeant/Staff Sergeant/Warrant Officer Class II- Scarlet Sash                              | To be worn on Right Shoulder                                                |