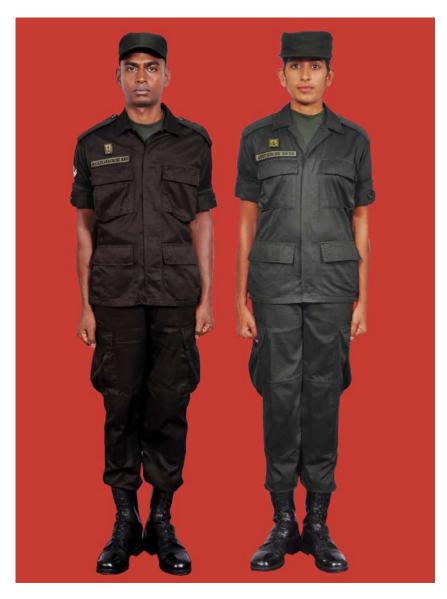

Dress No 8

| Ser | Items                           | Dress No 7                                                                                   | Dress No 8                                                                                   | Remarks                                       |
|-----|---------------------------------|----------------------------------------------------------------------------------------------|----------------------------------------------------------------------------------------------|-----------------------------------------------|
| 1.  | Headdress                       | Camouflage Cloth Cap/Steel Helmet                                                            | Black Cloth Cap/Steel Helmet                                                                 |                                               |
| 2.  | Cap Badge                       | <ol> <li>Brigadier &amp; above - Embroidered Stars</li> <li>Other Officers - Nil</li> </ol>  | <ol> <li>Brigadier &amp; above - Embroidered Stars</li> <li>Other Officers - Nil</li> </ol>  |                                               |
| 3.  | Epaulettes                      | Camouflage/Black Cloth                                                                       | Black Cloth                                                                                  |                                               |
| 4.  | Collar Badges/Gorget<br>Patches | <ol> <li>Colonel &amp; above - Gorget Patches Small</li> <li>Other Officers - Nil</li> </ol> | <ol> <li>Colonel &amp; above - Gorget Patches Small</li> <li>Other Officers - Nil</li> </ol> |                                               |
| 5.  | Orders, Decorations and Medals  | Nil                                                                                          | Nil                                                                                          |                                               |
| 6.  | Badges                          | Embroidered as per the Sri Lanka Army Badge Regulations                                      | Embroidered as per the Sri Lanka Army<br>Badge Regulations                                   |                                               |
| 7.  | Name Tag                        | Embroidered                                                                                  | Embroidered                                                                                  |                                               |
| 8.  | Lanyard                         | Nil                                                                                          | Nil                                                                                          |                                               |
| 9.  | Tunic / Jacket                  | Camouflage Cotton                                                                            | Olive Green/Black                                                                            |                                               |
| 10. | T-Shirt                         | Camouflage                                                                                   | Olive Green/Black                                                                            |                                               |
| 11. | Trousers                        | Camouflage Cotton                                                                            | Olive Green/Black                                                                            |                                               |
| 12. | Badges of Ranks                 | Embroidered Regimental Pattern                                                               | Embroidered Regimental Pattern                                                               | White and Black Cloth<br>Embroidered Insignia |
| 13. | Buttons                         | Olive Green Colour 1.8 cm                                                                    | Olive Green Colour 1.8 cm                                                                    |                                               |
| 14. | Belt                            | Belt Nylon Black with Black Metal Buckle with Army Crest                                     | Belt Nylon Black with Black Metal Buckle with Army Crest                                     |                                               |
| 15. | Socks                           | Olive Green Colour                                                                           | Olive Green Colour                                                                           |                                               |
| 16. | Footwear                        | Boots High Leg Black Regimental Pattern /<br>Camouflage Boot                                 | Boots High Leg Black Regimental Pattern                                                      |                                               |