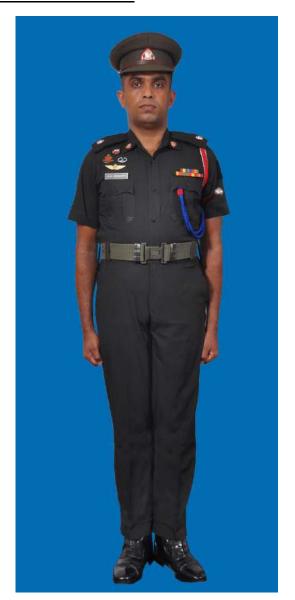

Dress No 8

| Ser | Items                           | Dress No 7                                                                                   | Dress No 8                                                                                   | Remarks                                       |
|-----|---------------------------------|----------------------------------------------------------------------------------------------|----------------------------------------------------------------------------------------------|-----------------------------------------------|
| 1.  | Headdress                       | Camouflage Cloth Cap/Steel Helmet                                                            | Black Cloth Cap/Steel Helmet                                                                 |                                               |
| 2.  | Cap Badge                       | <ol> <li>Brigadier &amp; above - Embroidered Stars</li> <li>Other Officers - Nil</li> </ol>  | <ol> <li>Brigadier &amp; above - Embroidered Stars</li> <li>Other Officers - Nil</li> </ol>  |                                               |
| 3.  | Epaulettes                      | Camouflage/Black Cloth                                                                       | Black Cloth                                                                                  |                                               |
| 4.  | Collar Badges/Gorget<br>Patches | <ol> <li>Colonel &amp; above - Gorget Patches Small</li> <li>Other Officers - Nil</li> </ol> | <ol> <li>Colonel &amp; above - Gorget Patches Small</li> <li>Other Officers - Nil</li> </ol> |                                               |
| 5.  | Orders, Decorations and Medals  | Nil                                                                                          | Nil                                                                                          |                                               |
| 6.  | Badges                          | Embroidered as per the Sri Lanka Army Badge Regulations                                      | Embroidered as per the Sri Lanka Army<br>Badge Regulations                                   |                                               |
| 7.  | Name Tag                        | Embroidered                                                                                  | Embroidered                                                                                  |                                               |
| 8.  | Lanyard                         | Nil                                                                                          | Nil                                                                                          |                                               |
| 9.  | Tunic / Jacket                  | Camouflage Cotton                                                                            | Olive Green/Black                                                                            |                                               |
| 10. | T-Shirt                         | Camouflage                                                                                   | Olive Green/Black                                                                            |                                               |
| 11. | Trousers                        | Camouflage Cotton                                                                            | Olive Green/Black                                                                            |                                               |
| 12. | Badges of Ranks                 | Embroidered Regimental Pattern                                                               | Embroidered Regimental Pattern                                                               | White and Black Cloth<br>Embroidered Insignia |
| 13. | Buttons                         | Olive Green Colour 1.8 cm                                                                    | Olive Green Colour 1.8 cm                                                                    |                                               |
| 14. | Belt                            | Belt Nylon Black with Black Metal Buckle with Army Crest                                     | Belt Nylon Black with Black Metal Buckle with Army Crest                                     |                                               |
| 15. | Socks                           | Olive Green Colour                                                                           | Olive Green Colour                                                                           |                                               |
| 16. | Footwear                        | Boots High Leg Black Regimental Pattern /<br>Camouflage Boot                                 | Boots High Leg Black Regimental Pattern                                                      |                                               |