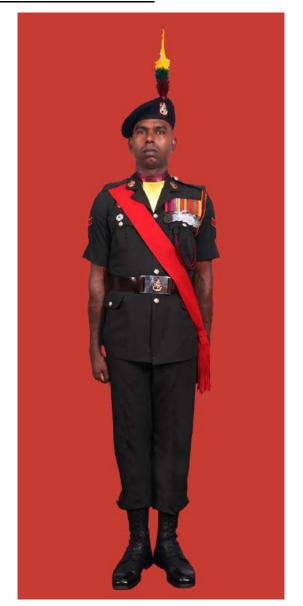

Dress No 2A

Dress No 3

| Ser | Items                             | Dress No 2A                                                                                                                             | Dress No 3                                                                                                     | Remarks                                                                                 |
|-----|-----------------------------------|-----------------------------------------------------------------------------------------------------------------------------------------|----------------------------------------------------------------------------------------------------------------|-----------------------------------------------------------------------------------------|
| 1.  | Headdress                         | Cap Peak Ceremonial                                                                                                                     | Cap Peak Ceremonial                                                                                            | Drummer Red Crown with Black<br>Crease (Welt) around the Crown,<br>Drummer Red Headband |
| 2.  | Cap Badge                         | <ol> <li>Colonel &amp; above -Embroidered Pattern</li> <li>Other Officers - Gold Regimental Pattern</li> </ol>                          | <ol> <li>Colonel &amp; above - Embroidered Pattern</li> <li>Aide-De-Camps - Gold Regimental Pattern</li> </ol> |                                                                                         |
| 3.  | Epaulettes                        | <ol> <li>Colonel &amp; above - Black with Gold Colour<br/>Ribbon Border</li> <li>Other Officers - White Cloth Epaulettes</li> </ol>     | Khaki Cloth                                                                                                    |                                                                                         |
| 4.  | Collar Badges /<br>Gorget Patches | <ol> <li>Colonel &amp; above - Gorget Patches Small</li> <li>Other Officers - Collar Badges Gold</li> <li>Regimental Pattern</li> </ol> | 1. Colonel & above - Gorget Patches 8.5cm<br>2. Aide-De- Camps - Collar Badges Gold<br>Regimental Pattern      |                                                                                         |
| 5.  | Orders, Decorations and Medals    | Ribbons                                                                                                                                 | Standard Medals                                                                                                |                                                                                         |
| 6.  | Name Tag                          | To be worn                                                                                                                              | Nil                                                                                                            |                                                                                         |
| 7.  | Badge                             | As per the Badge Regulations                                                                                                            | As per the Badge Regulations                                                                                   |                                                                                         |
| 8.  | Aiguillette                       | Brigadier & above and ADCs                                                                                                              | Aiguillette to be worn                                                                                         | 2C Aiguillettes for Dress No 2A                                                         |
| 9.  | Cane / Whip/<br>Baton             | Nil                                                                                                                                     | Black Colour Whip                                                                                              | Not to be used when Sword is worn                                                       |
| 10. | Tunic /Jacket                     | Nil                                                                                                                                     | Khaki                                                                                                          |                                                                                         |
| 11. | Shirt                             | White Short Sleeved Open Pockets                                                                                                        | Khaki Long Sleeved Shirt                                                                                       |                                                                                         |
| 12. | Trousers                          | Serge Blue                                                                                                                              | Khaki                                                                                                          | Double 1.2 cm wide Drummer Red<br>Welts 5 mm apart on Blue Trouser                      |
| 13. | Tie                               | Nil                                                                                                                                     | Khaki Cellular Tie                                                                                             |                                                                                         |
| 14. | Badges of Ranks                   | General Officers – Embroidered     Other Officers - Metal Gold Colour                                                                   | Metal Gold Colour                                                                                              | To be worn with Black Backing                                                           |
| 15. | Buttons                           | White Non Transparent                                                                                                                   | General Service Buttons Gold Colour                                                                            |                                                                                         |
| 16. | Belt                              | Cummerbund Drummer Red                                                                                                                  | Waist Sash                                                                                                     |                                                                                         |
| 17. | Gloves                            | Nil                                                                                                                                     | White Gloves as ordered                                                                                        |                                                                                         |
| 18. | Socks                             | Black                                                                                                                                   | Khaki                                                                                                          |                                                                                         |
| 19. | Sword                             | Nil                                                                                                                                     | As ordered                                                                                                     |                                                                                         |
| 20. | Footwear                          | George Boots / Brouge Uppers Black                                                                                                      | Shoes Leather Brown                                                                                            |                                                                                         |
| 21. | Spurs                             | Silver Colour                                                                                                                           | Nil                                                                                                            |                                                                                         |