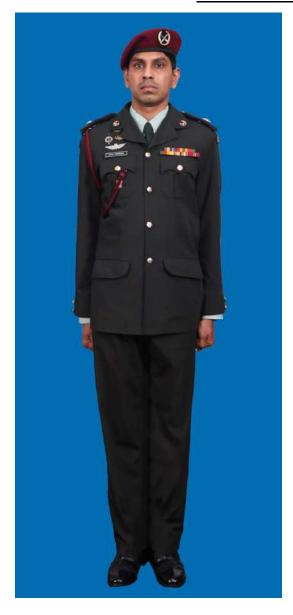

Dress No 3A

Dress No 4

| Ser | Items                           | Dress No 3A                                                                                          | Dress No 4                                                                                                        | Remarks                                                                                 |
|-----|---------------------------------|------------------------------------------------------------------------------------------------------|-------------------------------------------------------------------------------------------------------------------|-----------------------------------------------------------------------------------------|
| 1.  | Headdress                       | Cap Peak Green                                                                                       | Cap Peak Ceremonial                                                                                               | Drummer Red Crown with Black<br>Crease (Welt) around the Crown,<br>Drummer Red Headband |
| 2.  | Cap Badge                       | Colonel & above - Embroidered Pattern     ADCs - Gold Regimental Pattern                             | Colonel & above - Embroidered Pattern     Other Officers - Gold Regimental Pattern                                |                                                                                         |
| 3.  | Epaulettes                      | Khaki Cloth                                                                                          | Dark Green/Olive Green Cloth                                                                                      |                                                                                         |
| 4.  | Collar Badges/Gorget<br>Patches | Colonel & above - Gorget Patches 8.5cm     Aide-De-Camps - Collar Badges Gold     Regimental Pattern | 1. Colonel & above - Gorget Patches Small 2. Other Officers - Collar Badges Gold Regimental Pattern               |                                                                                         |
| 5.  | Orders, Decorations and Medals  | Ribbon                                                                                               | Standard Medals                                                                                                   |                                                                                         |
| 6.  | Badges                          | As per the Badge Regulations                                                                         | As per the Badge Regulations                                                                                      |                                                                                         |
| 7.  | Name Tag                        | To be worn                                                                                           | Nil                                                                                                               |                                                                                         |
| 8.  | Aiguillette/Lanyard             | Nil                                                                                                  | <ol> <li>Lieutenant Colonel &amp; above and ADCs –</li> <li>Aiguillette.</li> <li>Other Officers – Nil</li> </ol> |                                                                                         |
| 9.  | Cane /Whip /Baton               | Black Colour Whip                                                                                    | Black Colour Whip                                                                                                 | Not to be used when Sword is worn                                                       |
| 10. | Tunic /Jacket                   | Khaki                                                                                                | Dark Green/Olive Green                                                                                            |                                                                                         |
| 11. | Shirt                           | Khaki Long Sleeved Shirt                                                                             | Nil                                                                                                               |                                                                                         |
| 12. | Trousers                        | Khaki                                                                                                | Dark Green/Olive Green                                                                                            |                                                                                         |
| 13. | Tie                             | Khaki Cellular Tie                                                                                   | Nil                                                                                                               |                                                                                         |
| 14. | Badges of Ranks                 | Metal Gold Colour                                                                                    | Metal Gold Colour                                                                                                 | To be worn with Black Colour<br>Backing                                                 |
| 15. | Buttons                         | General Service Buttons Gold Colour                                                                  | General Service Buttons Gold Colour                                                                               |                                                                                         |
| 16. | Belt                            | Nil                                                                                                  | 1. Colonel & above – Sash 2. Other Officers - Sam Browne Belt –Brown                                              |                                                                                         |
| 17. | Gloves                          | White Gloves as appropriate                                                                          | White Gloves as ordered                                                                                           |                                                                                         |
| 18. | Sword                           | Nil                                                                                                  | As ordered                                                                                                        |                                                                                         |
| 19. | Socks                           | Khaki Socks                                                                                          | Dark Green/Olive Green                                                                                            |                                                                                         |
| 20. | Footwear                        | Shoes Leather Brown                                                                                  | Boot High Leg/Brouge Uppers Black                                                                                 | Major & above - Brouge Uppers<br>when not a member of a Parade                          |