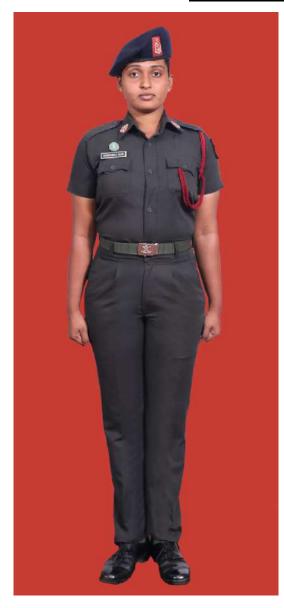

| Nil                                                                                                                                                                         |                                                            |
| 21. | Hand Bag                       | Black Hand Bag (Female Only)                                                                                                                                                   | Black Hand Bag (Female Only)                                                                                                                                                |                                                            |



Dress No 6B



Dress No 7

| Ser | Items                          | Dress No 6B - Female                                                                                | Dress No 7 - Male & Female                                                                              | Remarks                                                                    |
|-----|--------------------------------|-----------------------------------------------------------------------------------------------------|---------------------------------------------------------------------------------------------------------|----------------------------------------------------------------------------|
| 1.  | Headdress                      | <ol> <li>Warrant Officer Class I - Cap Forage Green.</li> <li>Others - Blue Co