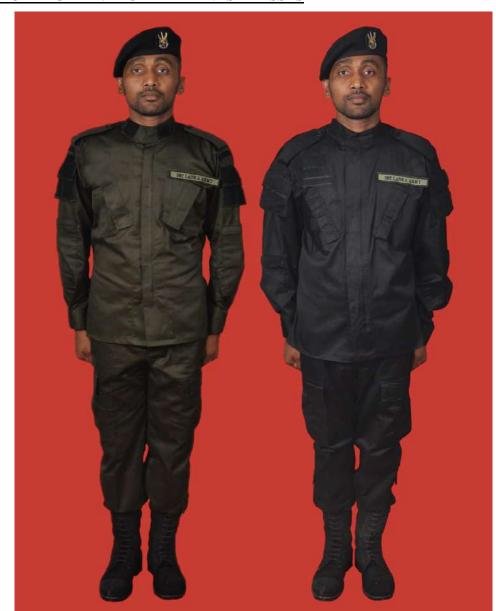

Dress No 6A

Dress No 7

| Ser | Items                          | Dress No 6A                                                                                                                                                     | Dress No 7                                                        | Remarks                                                             |
|-----|--------------------------------|-----------------------------------------------------------------------------------------------------------------------------------------------------------------|-------------------------------------------------------------------|---------------------------------------------------------------------|
| 1.  | Headdress                      | Warrant Officer Class I - Cap Peak (Khaki)     Others - Black Colour Beret                                                                                      | Camouflage Cloth Cap/Steel Helmet                                 |                                                                     |
| 2.  | Cap Badge                      | Metal Gold Colour                                                                                                                                               | Nil                                                               |                                                                     |
| 3.  | Collar Badges                  | Metal Gold Colour                                                                                                                                               | Nil                                                               |                                                                     |
| 4.  | Orders, Decorations and Medals | Ribbons                                                                                                                                                         | Nil                                                               |                                                                     |
| 5.  | Badges                         | As per the Badge Regulations                                                                                                                                    | Embroidered as per the Badge Regulations                          |                                                                     |
| 6.  | Name Tag                       | To be worn                                                                                                                                                      | Embroidered                                                       |                                                                     |
| 7.  | Tunic/Jacket                   | Nil                                                                                                                                                             | Camouflage                                                        |                                                                     |
| 8.  | Lanyard                        | Regimental Pattern                                                                                                                                              | Nil                                                               |                                                                     |
| 9.  | Shirt/T-Shirt                  | Light Green Short Sleeves Shirt                                                                                                                                 | Camouflage T-Shirt                                                |                                                                     |
| 10. | Cane/Baton                     | 1. RSM - Cane Malacca                                                                                                                                           | 1. Regimental Sergeant Major - Cane Malacca                       |                                                                     |
| 10. |                                | 2. Drill Instructor - Pace Stick                                                                                                                                | 2. Drill Instructor - Pace Stick                                  |                                                                     |
| 11. | Trousers                       | Dark Green/Olive Green                                                                                                                                          | Camouflage                                                        |                                                                     |
| 12. | Badges of Ranks                | Metal Gold/White Cloth Stripes                                                                                                                                  | Embroidered Insignia/ White Cloth Stripes                         | Metal ranks to be worn with Black<br>Colour Backing for Dress No 6A |
| 13. | Buttons                        | <ol> <li>Shirt - Black Plastic 1 cm</li> <li>Trouser - Black Plastic 1.4 cm</li> </ol>                                                                          | Olive Green Plastic 1.8 cm                                        |                                                                     |
| 14. | Belt                           | Black Nylon Belt with Black Metal Buckle with Army Crest                                                                                                        | Black Nylon Belt with Black Metal Buckle with Army Crest/Web Belt |                                                                     |
| 15. | Socks                          | Olive Green                                                                                                                                                     | Olive Green                                                       |                                                                     |
| 16. | Footwear                       | <ol> <li>Warrant Officer Class I/Drivers - Shoes</li> <li>Leather Black with Lace</li> <li>Others - Boots High Leg Black Regimental</li> <li>Pattern</li> </ol> | Boots High Leg Black Regimental Pattern/<br>Camouflage Boot       |                                                                     |