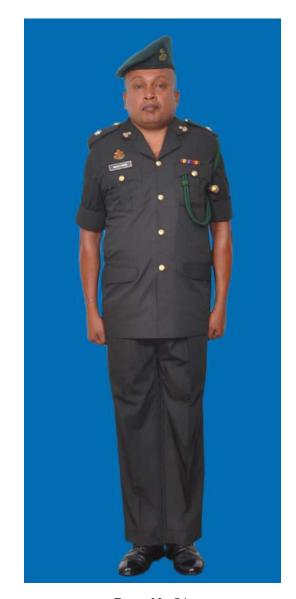

Dress No 2A

Dress No 3

| Ser | Items                             | Dress No 2A                                                                                                                             | Dress No 3                                                                                                     | Remarks                                                                                 |
|-----|-----------------------------------|-----------------------------------------------------------------------------------------------------------------------------------------|----------------------------------------------------------------------------------------------------------------|-----------------------------------------------------------------------------------------|
| 1.  | Headdress                         | Cap Peak Ceremonial                                                                                                                     | Cap Peak Ceremonial                                                                                            | Drummer Red Crown with Black<br>Crease (Welt) around the Crown,<br>Drummer Red Headband |
| 2.  | Cap Badge                         | <ol> <li>Colonel &amp; above -Embroidered Pattern</li> <li>Other Officers - Gold Regimental Pattern</li> </ol>                          | <ol> <li>Colonel &amp; above - Embroidered Pattern</li> <li>Aide-De-Camps - Gold Regimental Pattern</li> </ol> |                                                                                         |
| 3.  | Epaulettes                        | <ol> <li>Colonel &amp; above - Black with Gold Colour<br/>Ribbon Border</li> <li>Other Officers - White Cloth Epaulettes</li> </ol>     | Khaki Cloth                                                                                                    |                                                                                         |
| 4.  | Collar Badges /<br>Gorget Patches | <ol> <li>Colonel &amp; above - Gorget Patches Small</li> <li>Other Officers - Collar Badges Gold</li> <li>Regimental Pattern</li> </ol> | 1. Colonel & above - Gorget Patches 8.5cm<br>2. Aide-De- Camps - Collar Badges Gold<br>Regimental Pattern      |                                                                                         |
| 5.  | Orders, Decorations and Medals    | Ribbons                                                                                                                                 | Standard Medals                                                                                                |                                                                                         |
| 6.  | Name Tag                          | To be worn                                                                                                                              | Nil                                                                                                            |                                                                                         |
| 7.  | Badge                             | As per the Badge Regulations                                                                                                            | As per the Badge Regulations                                                                                   |                                                                                         |
| 8.  | Aiguillette                       | Brigadier & above and ADCs                                                                                                              | Aiguillette to be worn                                                                                         | 2C Aiguillettes for Dress No 2A                                                         |
| 9.  | Cane / Whip/<br>Baton             | Nil                                                                                                                                     | Black Colour Whip                                                                                              | Not to be used when Sword is worn                                                       |
| 10. | Tunic /Jacket                     | Nil                                                                                                                                     | Khaki                                                                                                          |                                                                                         |
| 11. | Shirt                             | White Short Sleeved Open Pockets                                                                                                        | Khaki Long Sleeved Shirt                                                                                       |                                                                                         |
| 12. | Trousers                          | Serge Blue                                                                                                                              | Khaki                                                                                                          | Double 1.2 cm wide Drummer Red<br>Welts 5 mm apart on Blue Trouser                      |
| 13. | Tie                               | Nil                                                                                                                                     | Khaki Cellular Tie                                                                                             |                                                                                         |
| 14. | Badges of Ranks                   | General Officers – Embroidered     Other Officers - Metal Gold Colour                                                                   | Metal Gold Colour                                                                                              | To be worn with Black Backing                                                           |
| 15. | Buttons                           | White Non Transparent                                                                                                                   | General Service Buttons Gold Colour                                                                            |                                                                                         |
| 16. | Belt                              | Cummerbund Drummer Red                                                                                                                  | Waist Sash                                                                                                     |                                                                                         |
| 17. | Gloves                            | Nil                                                                                                                                     | White Gloves as ordered                                                                                        |                                                                                         |
| 18. | Socks                             | Black                                                                                                                                   | Khaki                                                                                                          |                                                                                         |
| 19. | Sword                             | Nil                                                                                                                                     | As ordered                                                                                                     |                                                                                         |
| 20. | Footwear                          | George Boots / Brouge Uppers Black                                                                                                      | Shoes Leather Brown                                                                                            |                                                                                         |
| 21. | Spurs                             | Silver Colour                                                                                                                           | Nil                                                                                                            |                                                                                         |