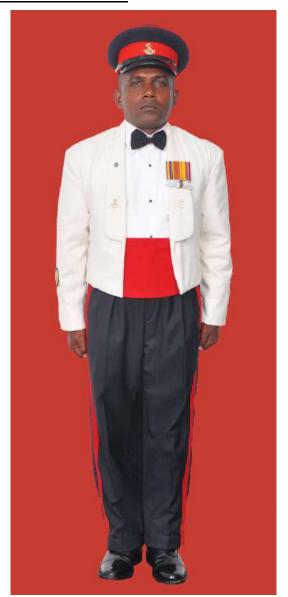

Dress No 2

| Ser | Items                            | Dress No 1                                                                                                      | Dress No 2                                                                                                                                    | Remarks                                                                           |
|-----|----------------------------------|-----------------------------------------------------------------------------------------------------------------|-----------------------------------------------------------------------------------------------------------------------------------------------|-----------------------------------------------------------------------------------|
| 1.  | Headdress                        | Cap Peak Ceremonial                                                                                             | Cap Peak Ceremonial                                                                                                                           | Drummer Red Crown with Black Crease (Welt) around the Crown, Drummer Red Headband |
| 2.  | Cap Badge                        | <ol> <li>Colonel &amp; above - Embroidered Pattern</li> <li>Other Officers - Gold Regimental Pattern</li> </ol> | <ol> <li>Colonel and above - Embroidered Pattern</li> <li>Other Officers - Gold Regimental Pattern</li> </ol>                                 |                                                                                   |
| 3.  | Epaulettes                       | Silver Colour Chain Mails Full                                                                                  | <ol> <li>Colonel &amp; above - Black with Gold Colour<br/>Border.</li> <li>Lieutenant Colonel &amp; below - Plain Black<br/>Cloth.</li> </ol> |                                                                                   |
| 4.  | Collar Badges/<br>Gorget Patches | <ol> <li>Colonel &amp; above - Gorget Patches</li> <li>Other Officers - Nil</li> </ol>                          | Nil                                                                                                                                           | Gorget Patches Large 11.2 cm                                                      |
| 5.  | Orders, Decorations and Medals   | Standard Medals                                                                                                 | Medals Miniature                                                                                                                              |                                                                                   |
| 6.  | Badges                           | As per the Sri Lanka Army Badge Regulations                                                                     | Badges Miniature                                                                                                                              |                                                                                   |
| 7.  | Aiguillette                      | Lieutenant Colonel & above and ADCs                                                                             | Lieutenant Colonel & above and ADCs                                                                                                           |                                                                                   |
| 8.  | Cane/Whip/Baton                  | Black Colour Whip                                                                                               | Nil                                                                                                                                           | Not to be used when Sword is worn                                                 |
| 9.  | Tunic/Jacket                     | Tunic Serge Blue                                                                                                | Drummer Red Close Collar Jacket                                                                                                               | Tunic Blue to have a Drummer Red<br>Standup Collar with Black Piping on Top       |
| 10. | Waistcoat                        | Nil                                                                                                             | Drummer Red with Gold Colour Work                                                                                                             |                                                                                   |
| 11. | Shirt                            | White Polyester, Long Sleeved Standup Collar                                                                    | Nil                                                                                                                                           | Indoor Functions only                                                             |
| 12. | Trousers                         | Serge Blue                                                                                                      | Serge Blue                                                                                                                                    | Double 1.2 cm wide Drummer Red Welts 5 mm apart                                   |
| 13. | Badges of Ranks                  | Metal Gold Colour                                                                                               | Metal Gold Colour                                                                                                                             | With Black Backing                                                                |
| 14. | Buttons                          | Gold Colour General Service Buttons                                                                             | Gold Colour General Service Buttons                                                                                                           |                                                                                   |
| 15. | Belt                             | Waist Sash                                                                                                      | Nil                                                                                                                                           |                                                                                   |
| 16. | Gloves                           | White                                                                                                           | Nil                                                                                                                                           |                                                                                   |
| 17. | Sword                            | Regimental Pattern as ordered                                                                                   | Nil                                                                                                                                           |                                                                                   |
| 18. | Socks                            | Black                                                                                                           | Black                                                                                                                                         |                                                                                   |
| 19. | Footwear                         | George Boots / Brouge Uppers Black                                                                              | George Boots / Brouge Uppers Black                                                                                                            | Spurs to be worn as appropriate                                                   |
| 20. | Spurs                            | Silver Colour                                                                                                   | Silver Colour                                                                                                                                 |                                                                                   |