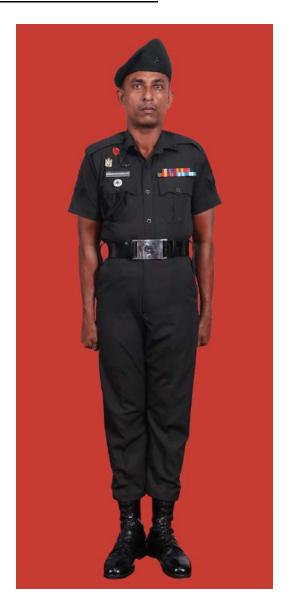

lack<br>Diagonal Stripes          |
| 19. | Hackle                         | Regimental Pattern                                                  | To be worn except WO Class I                                                  | Black, Yellow and Green Hackle                              |
| 20. | Lanyard                        | Nil                                                                 | Regimental Pattern                                                            |                                                             |
| 21. | Shoulder Sash                  | Nil                                                                 | Nil                                                                           |                                                             |







Dress No 6

| Ser | Items                          | Dress No 4A                                                                                                   | Dress No 6                                                                                                                        | Remarks                                                              |
|-----|--------------------------------|---------------------------------------------------------------------------------------------------------------|-----------------------------------------------------------------------------------------------------------------------------------|----------------------------------------------------------------------|
| 1.  | Headdress                      | Cap Peak Ceremonial Beret Green