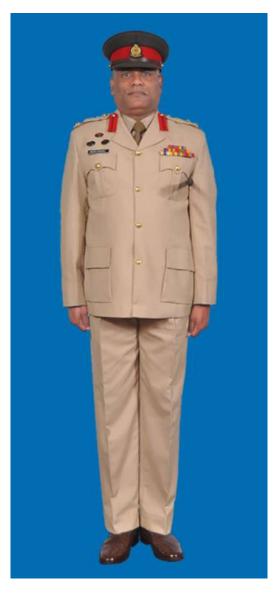

Dress No 3A

Dress No 4

| Ser | Items                           | Dress No 3A                                                                                          | Dress No 4                                                                                                        | Remarks                                                                                 |
|-----|---------------------------------|------------------------------------------------------------------------------------------------------|-------------------------------------------------------------------------------------------------------------------|-----------------------------------------------------------------------------------------|
| 1.  | Headdress                       | Cap Peak Green                                                                                       | Cap Peak Ceremonial                                                                                               | Drummer Red Crown with Black<br>Crease (Welt) around the Crown,<br>Drummer Red Headband |
| 2.  | Cap Badge                       | Colonel & above - Embroidered Pattern     ADCs - Gold Regimental Pattern                             | Colonel & above - Embroidered Pattern     Other Officers - Gold Regimental Pattern                                |                                                                                         |
| 3.  | Epaulettes                      | Khaki Cloth                                                                                          | Dark Green/Olive Green Cloth                                                                                      |                                                                                         |
| 4.  | Collar Badges/Gorget<br>Patches | Colonel & above - Gorget Patches 8.5cm     Aide-De-Camps - Collar Badges Gold     Regimental Pattern | 1. Colonel & above - Gorget Patches Small 2. Other Officers - Collar Badges Gold Regimental Pattern               |                                                                                         |
| 5.  | Orders, Decorations and Medals  | Ribbon                                                                                               | Standard Medals                                                                                                   |                                                                                         |
| 6.  | Badges                          | As per the Badge Regulations                                                                         | As per the Badge Regulations                                                                                      |                                                                                         |
| 7.  | Name Tag                        | To be worn                                                                                           | Nil                                                                                                               |                                                                                         |
| 8.  | Aiguillette/Lanyard             | Nil                                                                                                  | <ol> <li>Lieutenant Colonel &amp; above and ADCs –</li> <li>Aiguillette.</li> <li>Other Officers – Nil</li> </ol> |                                                                                         |
| 9.  | Cane /Whip /Baton               | Black Colour Whip                                                                                    | Black Colour Whip                                                                                                 | Not to be used when Sword is worn                                                       |
| 10. | Tunic /Jacket                   | Khaki                                                                                                | Dark Green/Olive Green                                                                                            |                                                                                         |
| 11. | Shirt                           | Khaki Long Sleeved Shirt                                                                             | Nil                                                                                                               |                                                                                         |
| 12. | Trousers                        | Khaki                                                                                                | Dark Green/Olive Green                                                                                            |                                                                                         |
| 13. | Tie                             | Khaki Cellular Tie                                                                                   | Nil                                                                                                               |                                                                                         |
| 14. | Badges of Ranks                 | Metal Gold Colour                                                                                    | Metal Gold Colour                                                                                                 | To be worn with Black Colour<br>Backing                                                 |
| 15. | Buttons                         | General Service Buttons Gold Colour                                                                  | General Service Buttons Gold Colour                                                                               |                                                                                         |
| 16. | Belt                            | Nil                                                                                                  | 1. Colonel & above – Sash 2. Other Officers - Sam Browne Belt –Brown                                              |                                                                                         |
| 17. | Gloves                          | White Gloves as appropriate                                                                          | White Gloves as ordered                                                                                           |                                                                                         |
| 18. | Sword                           | Nil                                                                                                  | As ordered                                                                                                        |                                                                                         |
| 19. | Socks                           | Khaki Socks                                                                                          | Dark Green/Olive Green                                                                                            |                                                                                         |
| 20. | Footwear                        | Shoes Leather Brown                                                                                  | Boot High Leg/Brouge Uppers Black                                                                                 | Major & above - Brouge Uppers<br>when not a member of a Parade                          |