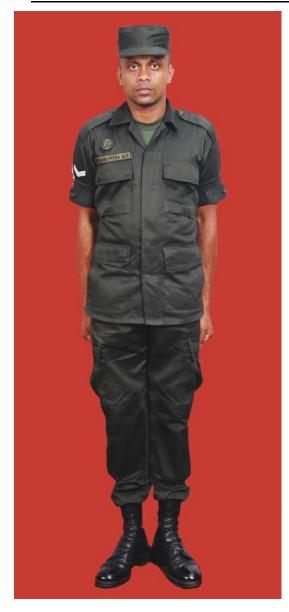

Dress No 6A

Dress No 7

| Ser | Items                          | Dress No 6A                                                                                                                                                     | Dress No 7                                                        | Remarks                                                             |
|-----|--------------------------------|-----------------------------------------------------------------------------------------------------------------------------------------------------------------|-------------------------------------------------------------------|---------------------------------------------------------------------|
| 1.  | Headdress                      | Warrant Officer Class I - Cap Peak (Khaki)     Others - Black Colour Beret                                                                                      | Camouflage Cloth Cap/Steel Helmet                                 |                                                                     |
| 2.  | Cap Badge                      | Metal Gold Colour                                                                                                                                               | Nil                                                               |                                                                     |
| 3.  | Collar Badges                  | Metal Gold Colour                                                                                                                                               | Nil                                                               |                                                                     |
| 4.  | Orders, Decorations and Medals | Ribbons                                                                                                                                                         | Nil                                                               |                                                                     |
| 5.  | Badges                         | As per the Badge Regulations                                                                                                                                    | Embroidered as per the Badge Regulations                          |                                                                     |
| 6.  | Name Tag                       | To be worn                                                                                                                                                      | Embroidered                                                       |                                                                     |
| 7.  | Tunic/Jacket                   | Nil                                                                                                                                                             | Camouflage                                                        |                                                                     |
| 8.  | Lanyard                        | Regimental Pattern                                                                                                                                              | Nil                                                               |                                                                     |
| 9.  | Shirt/T-Shirt                  | Light Green Short Sleeves Shirt                                                                                                                                 | Camouflage T-Shirt                                                |                                                                     |
| 10. | Cane/Baton                     | 1. RSM - Cane Malacca                                                                                                                                           | 1. Regimental Sergeant Major - Cane Malacca                       |                                                                     |
| 10. |                                | 2. Drill Instructor - Pace Stick                                                                                                                                | 2. Drill Instructor - Pace Stick                                  |                                                                     |
| 11. | Trousers                       | Dark Green/Olive Green                                                                                                                                          | Camouflage                                                        |                                                                     |
| 12. | Badges of Ranks                | Metal Gold/White Cloth Stripes                                                                                                                                  | Embroidered Insignia/ White Cloth Stripes                         | Metal ranks to be worn with Black<br>Colour Backing for Dress No 6A |
| 13. | Buttons                        | <ol> <li>Shirt - Black Plastic 1 cm</li> <li>Trouser - Black Plastic 1.4 cm</li> </ol>                                                                          | Olive Green Plastic 1.8 cm                                        |                                                                     |
| 14. | Belt                           | Black Nylon Belt with Black Metal Buckle with Army Crest                                                                                                        | Black Nylon Belt with Black Metal Buckle with Army Crest/Web Belt |                                                                     |
| 15. | Socks                          | Olive Green                                                                                                                                                     | Olive Green                                                       |                                                                     |
| 16. | Footwear                       | <ol> <li>Warrant Officer Class I/Drivers - Shoes</li> <li>Leather Black with Lace</li> <li>Others - Boots High Leg Black Regimental</li> <li>Pattern</li> </ol> | Boots High Leg Black Regimental Pattern/<br>Camouflage Boot       |                                                                     |