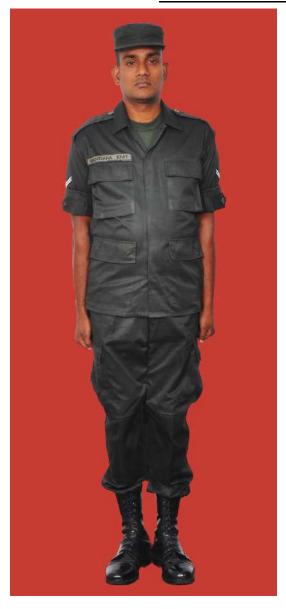

Dress No 8

| Ser | Items                           | Dress No 7                                                                                   | Dress No 8                                                                                   | Remarks                                       |
|-----|---------------------------------|----------------------------------------------------------------------------------------------|----------------------------------------------------------------------------------------------|-----------------------------------------------|
| 1.  | Headdress                       | Camouflage Cloth Cap/Steel Helmet                                                            | Black Cloth Cap/Steel Helmet                                                                 |                                               |
| 2.  | Cap Badge                       | <ol> <li>Brigadier &amp; above - Embroidered Stars</li> <li>Other Officers - Nil</li> </ol>  | <ol> <li>Brigadier &amp; above - Embroidered Stars</li> <li>Other Officers - Nil</li> </ol>  |                                               |
| 3.  | Epaulettes                      | Camouflage/Black Cloth                                                                       | Black Cloth                                                                                  |                                               |
| 4.  | Collar Badges/Gorget<br>Patches | <ol> <li>Colonel &amp; above - Gorget Patches Small</li> <li>Other Officers - Nil</li> </ol> | <ol> <li>Colonel &amp; above - Gorget Patches Small</li> <li>Other Officers - Nil</li> </ol> |                                               |
| 5.  | Orders, Decorations and Medals  | Nil                                                                                          | Nil                                                                                          |                                               |
| 6.  | Badges                          | Embroidered as per the Sri Lanka Army Badge Regulations                                      | Embroidered as per the Sri Lanka Army<br>Badge Regulations                                   |                                               |
| 7.  | Name Tag                        | Embroidered                                                                                  | Embroidered                                                                                  |                                               |
| 8.  | Lanyard                         | Nil                                                                                          | Nil                                                                                          |                                               |
| 9.  | Tunic / Jacket                  | Camouflage Cotton                                                                            | Olive Green/Black                                                                            |                                               |
| 10. | T-Shirt                         | Camouflage                                                                                   | Olive Green/Black                                                                            |                                               |
| 11. | Trousers                        | Camouflage Cotton                                                                            | Olive Green/Black                                                                            |                                               |
| 12. | Badges of Ranks                 | Embroidered Regimental Pattern                                                               | Embroidered Regimental Pattern                                                               | White and Black Cloth<br>Embroidered Insignia |
| 13. | Buttons                         | Olive Green Colour 1.8 cm                                                                    | Olive Green Colour 1.8 cm                                                                    |                                               |
| 14. | Belt                            | Belt Nylon Black with Black Metal Buckle with Army Crest                                     | Belt Nylon Black with Black Metal Buckle with Army Crest                                     |                                               |
| 15. | Socks                           | Olive Green Colour                                                                           | Olive Green Colour                                                                           |                                               |
| 16. | Footwear                        | Boots High Leg Black Regimental Pattern /<br>Camouflage Boot                                 | Boots High Leg Black Regimental Pattern                                                      |                                               |