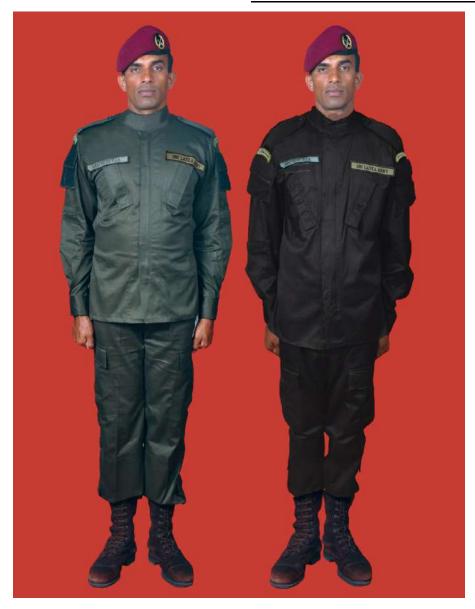

Dress No 6

| Ser | Items                             | Dress No 4A                                                                                         | Dress No 6                                                                                                | Remarks                                                   |
|-----|-----------------------------------|-----------------------------------------------------------------------------------------------------|-----------------------------------------------------------------------------------------------------------|-----------------------------------------------------------|
| 1.  | Headdress                         | Beret Black                                                                                         | WO Class I - Cap Peak Khaki     Others - Black Colour Beret                                               | WO Class I Cap Peak Ceremonial with Dress No 4A           |
| 2.  | Cap Badge                         | Metal Gold Colour                                                                                   | Metal Gold Colour                                                                                         |                                                           |
| 3.  | Collar Badges                     | Metal Gold Colour                                                                                   | Metal Gold Colour                                                                                         |                                                           |
| 4.  | Orders, Decorations and<br>Medals | Standard Medals                                                                                     | Ribbons                                                                                                   |                                                           |
| 5.  | Badges                            | As per the Badge Regulations                                                                        | As per the Badge Regulations                                                                              |                                                           |
| 6.  | Name Tag                          | Nil                                                                                                 | To be worn                                                                                                |                                                           |
| 7.  | Cane / Whip / Baton               | <ol> <li>Regimental Sergeant Major - Cane Malacca</li> <li>Drill Instructor - Pace Stick</li> </ol> | <ol> <li>Regimental Sergeant Major - Cane Malacca</li> <li>Drill Instructor - Pace Stick</li> </ol>       | Regimental Police Members may use Cane with Dress No 6    |
| 8.  | Tunic/Jacket                      | Dark Green/Olive Green ,Long Sleeves                                                                | Nil                                                                                                       |                                                           |
| 9.  | Shirt                             | Light Green Long Sleeves                                                                            | Dark Green/ Olive Green Short Sleeves                                                                     |                                                           |
| 10. | Trousers                          | Dark Green/Olive Green                                                                              | Dark Green/Olive Green                                                                                    |                                                           |
| 11. | Badges of Ranks                   | Metal Gold/White Cloth Stripes                                                                      | Metal Gold/ White Cloth Stripes                                                                           | To be worn with Black Colour Backing                      |
| 12. | Buttons                           | Gold Colour General Service Buttons                                                                 | Black Colour Plastic 1.4 cm                                                                               |                                                           |
| 13. | Belt                              | WO Class I - Sam Browne Belt Brown     Others - Belt Leather Black                                  | Belt Leather Black/Web Belt/stable belt     RSM may wear Sam Browne Belt Brown                            | Belt Leather Collar Badge on the Silver Buckle            |
| 14. | Socks                             | Olive Green                                                                                         | Olive Green                                                                                               | SHVCI BUCKIC                                              |
| 15. | Gloves                            | White                                                                                               | Nil                                                                                                       |                                                           |
| 16. | Sword                             | Nil                                                                                                 | Nil                                                                                                       |                                                           |
| 17. | Footwear                          | Boot High Leg Black Regimental Pattern                                                              | WO Class I / Drivers - Shoes Leather Black with Lace     Others - Boots High Leg Black Regimental Pattern |                                                           |
| 18. | Hackle                            | To be worn except WO Class I                                                                        | Duty Staff and Regimental Police Personnel                                                                | White and Red Hackle                                      |
| 19. | Lanyard                           | Regimental Pattern                                                                                  | Regimental Pattern                                                                                        |                                                           |
| 20. | Shoulder Sash                     | Sergeant/Staff Sergeant/Warrant Officer Class II - Scarlet Sash                                     | Sergeant/Staff Sergeant/Warrant Officer Class II- Scarlet Sash                                            | Scarlet Sash will be worn by Duty<br>Staff for Dress No 6 |
| 21. | Cravat/Tie                        | Dark Green Cellular Tie Single Knot                                                                 | Nil                                                                                                       |                                                           |

Dress No 6A

Dress No 7

| Ser | Items                          | Dress No 6A                                                                                                                                                     | Dress No 7                                                        | Remarks                                                             |
|-----|--------------------------------|-----------------------------------------------------------------------------------------------------------------------------------------------------------------|-------------------------------------------------------------------|---------------------------------------------------------------------|
| 1.  | Headdress                      | Warrant Officer Class I - Cap Peak (Khaki)     Others - Black Colour Beret                                                                                      | Camouflage Cloth Cap/Steel Helmet                                 |                                                                     |
| 2.  | Cap Badge                      | Metal Gold Colour                                                                                                                                               | Nil                                                               |                                                                     |
| 3.  | Collar Badges                  | Metal Gold Colour                                                                                                                                               | Nil                                                               |                                                                     |
| 4.  | Orders, Decorations and Medals | Ribbons                                                                                                                                                         | Nil                                                               |                                                                     |
| 5.  | Badges                         | As per the Badge Regulations                                                                                                                                    | Embroidered as per the Badge Regulations                          |                                                                     |
| 6.  | Name Tag                       | To be worn                                                                                                                                                      | Embroidered                                                       |                                                                     |
| 7.  | Tunic/Jacket                   | Nil                                                                                                                                                             | Camouflage                                                        |                                                                     |
| 8.  | Lanyard                        | Regimental Pattern                                                                                                                                              | Nil                                                               |                                                                     |
| 9.  | Shirt/T-Shirt                  | Light Green Short Sleeves Shirt                                                                                                                                 | Camouflage T-Shirt                                                |                                                                     |
| 10. | Cane/Baton                     | 1. RSM - Cane Malacca                                                                                                                                           | 1. Regimental Sergeant Major - Cane Malacca                       |                                                                     |
| 10. |                                | 2. Drill Instructor - Pace Stick                                                                                                                                | 2. Drill Instructor - Pace Stick                                  |                                                                     |
| 11. | Trousers                       | Dark Green/Olive Green                                                                                                                                          | Camouflage                                                        |                                                                     |
| 12. | Badges of Ranks                | Metal Gold/White Cloth Stripes                                                                                                                                  | Embroidered Insignia/ White Cloth Stripes                         | Metal ranks to be worn with Black<br>Colour Backing for Dress No 6A |
| 13. | Buttons                        | <ol> <li>Shirt - Black Plastic 1 cm</li> <li>Trouser - Black Plastic 1.4 cm</li> </ol>                                                                          | Olive Green Plastic 1.8 cm                                        |                                                                     |
| 14. | Belt                           | Black Nylon Belt with Black Metal Buckle with Army Crest                                                                                                        | Black Nylon Belt with Black Metal Buckle with Army Crest/Web Belt |                                                                     |
| 15. | Socks                          | Olive Green                                                                                                                                                     | Olive Green                                                       |                                                                     |
| 16. | Footwear                       | <ol> <li>Warrant Officer Class I/Drivers - Shoes</li> <li>Leather Black with Lace</li> <li>Others - Boots High Leg Black Regimental</li> <li>Pattern</li> </ol> | Boots High Leg Black Regimental Pattern/<br>Camouflage Boot       |                                                                     |