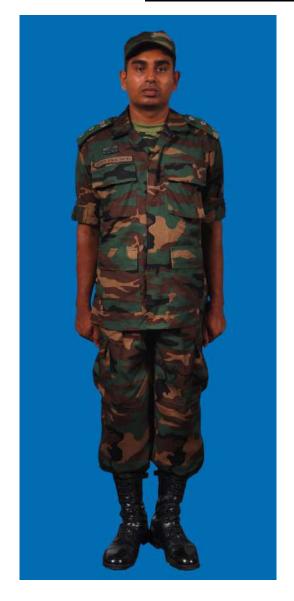

Dress No 8

| Ser | Items                           | Dress No 7                                                                                   | Dress No 8                                                                                   | Remarks                                       |
|-----|---------------------------------|----------------------------------------------------------------------------------------------|----------------------------------------------------------------------------------------------|-----------------------------------------------|
| 1.  | Headdress                       | Camouflage Cloth Cap/Steel Helmet                                                            | Black Cloth Cap/Steel Helmet                                                                 |                                               |
| 2.  | Cap Badge                       | <ol> <li>Brigadier &amp; above - Embroidered Stars</li> <li>Other Officers - Nil</li> </ol>  | <ol> <li>Brigadier &amp; above - Embroidered Stars</li> <li>Other Officers - Nil</li> </ol>  |                                               |
| 3.  | Epaulettes                      | Camouflage/Black Cloth                                                                       | Black Cloth                                                                                  |                                               |
| 4.  | Collar Badges/Gorget<br>Patches | <ol> <li>Colonel &amp; above - Gorget Patches Small</li> <li>Other Officers - Nil</li> </ol> | <ol> <li>Colonel &amp; above - Gorget Patches Small</li> <li>Other Officers - Nil</li> </ol> |                                               |
| 5.  | Orders, Decorations and Medals  | Nil                                                                                          | Nil                                                                                          |                                               |
| 6.  | Badges                          | Embroidered as per the Sri Lanka Army Badge Regulations                                      | Embroidered as per the Sri Lanka Army<br>Badge Regulations                                   |                                               |
| 7.  | Name Tag                        | Embroidered                                                                                  | Embroidered                                                                                  |                                               |
| 8.  | Lanyard                         | Nil                                                                                          | Nil                                                                                          |                                               |
| 9.  | Tunic / Jacket                  | Camouflage Cotton                                                                            | Olive Green/Black                                                                            |                                               |
| 10. | T-Shirt                         | Camouflage                                                                                   | Olive Green/Black                                                                            |                                               |
| 11. | Trousers                        | Camouflage Cotton                                                                            | Olive Green/Black                                                                            |                                               |
| 12. | Badges of Ranks                 | Embroidered Regimental Pattern                                                               | Embroidered Regimental Pattern                                                               | White and Black Cloth<br>Embroidered Insignia |
| 13. | Buttons                         | Olive Green Colour 1.8 cm                                                                    | Olive Green Colour 1.8 cm                                                                    |                                               |
| 14. | Belt                            | Belt Nylon Black with Black Metal Buckle with Army Crest                                     | Belt Nylon Black with Black Metal Buckle with Army Crest                                     |                                               |
| 15. | Socks                           | Olive Green Colour                                                                           | Olive Green Colour                                                                           |                                               |
| 16. | Footwear                        | Boots High Leg Black Regimental Pattern /<br>Camouflage Boot                                 | Boots High Leg Black Regimental Pattern                                                      |                                               |