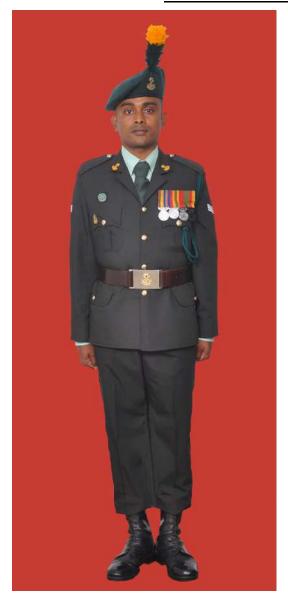

Dress No 4A

Dress No 5

| Ser | Items                             | Dress No 4A                                                                                       | Dress No 5                                                                                                                            | Remarks                                         |
|-----|-----------------------------------|---------------------------------------------------------------------------------------------------|---------------------------------------------------------------------------------------------------------------------------------------|-------------------------------------------------|
| 1.  | Headdress                         | Cap Peak Green                                                                                    | Cap Peak Green                                                                                                                        | Colonel & above Red Headband for Cap Peak Green |
| 2.  | Cap Badge                         | Gold Regimental Pattern                                                                           | <ol> <li>Colonel &amp; above - Embroidered Pattern</li> <li>Other Officers – Gold Regimental Pattern</li> </ol>                       |                                                 |
| 3.  | Epaulettes                        | Dark Green/Olive Green Cloth                                                                      | Dark Green/Olive Green Cloth                                                                                                          |                                                 |
| 4.  | Collar Badges / Gorget<br>Patches | Collar Badges Gold Regimental Pattern                                                             | <ol> <li>Colonel and above - Gorget Patches Small</li> <li>Other Officers - Collar Badges Gold</li> <li>Regimental Pattern</li> </ol> |                                                 |
| 5.  | Orders, Decorations and Medals    | Ribbons                                                                                           | Ribbons                                                                                                                               |                                                 |
| 6.  | Badges                            | As per the Badge Regulations                                                                      | As per the Badge Regulations                                                                                                          |                                                 |
| 7.  | Name Tag                          | To be worn                                                                                        | To be worn                                                                                                                            |                                                 |
| 8.  | Aiguillette/Lanyard               | Lanyard Regimental Pattern                                                                        | Lanyard Regimental Pattern                                                                                                            |                                                 |
| 9.  | Cane / Whip / Baton               | Black Colour Whip                                                                                 | Black Colour Whip                                                                                                                     |                                                 |
| 10. | Tunic / Jacket                    | Dark Green/Olive Green, Step Collar, Long<br>Sleeves, Plain Cuff with two buttons on each<br>Cuff | Dark Green/Olive Green                                                                                                                | No Arrow Band, Box Pleats on Pockets            |
| 11. | Shirt                             | Light Green, Long Sleeves, and Standard Collar with two Flap Pockets                              | Nil                                                                                                                                   | No Arrow Band, Box Pleats on Pockets            |
| 12. | Tie                               | Dark Green Tie                                                                                    | Nil                                                                                                                                   |                                                 |
| 12. | Trousers                          | Dark Green/Olive Green                                                                            | Dark Green/Olive Green                                                                                                                |                                                 |
| 13. | Badges of Ranks                   | Metal Gold Colour                                                                                 | Metal Gold Colour                                                                                                                     | To be worn with Black Colour Backing            |
| 14. | Sword                             | Nil                                                                                               | Nil                                                                                                                                   |                                                 |
| 15. | Gloves                            | White as appropriate                                                                              | Nil                                                                                                                                   |                                                 |
| 16. | Buttons                           | Gold Colour General Service Buttons                                                               | Gold Colour General Service Buttons                                                                                                   |                                                 |
| 17. | Belt                              | Belt Nylon Black, Black Metal Buckle with<br>Army Crest                                           | Belt Nylon Black, Black Metal Buckle with Army<br>Crest                                                                               |                                                 |
| 18. | Socks                             | Dark Green/Olive Green                                                                            | Dark Green/Olive Green                                                                                                                |                                                 |
| 19. | Footwear                          | George Boots/Brouge Uppers                                                                        | Major & above - Brouge Uppers     Captain & below - Boot High Leg Black Regimental Pattern                                            |                                                 |