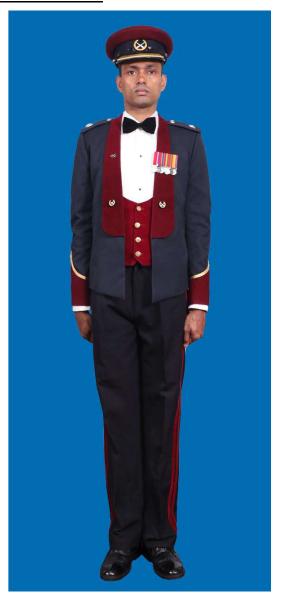

Dress No 2

| Ser | Items                            | Dress No 1                                                                                                      | Dress No 2                                                                                                                                    | Remarks                                                                           |
|-----|----------------------------------|-----------------------------------------------------------------------------------------------------------------|-----------------------------------------------------------------------------------------------------------------------------------------------|-----------------------------------------------------------------------------------|
| 1.  | Headdress                        | Cap Peak Ceremonial                                                                                             | Cap Peak Ceremonial                                                                                                                           | Drummer Red Crown with Black Crease (Welt) around the Crown, Drummer Red Headband |
| 2.  | Cap Badge                        | <ol> <li>Colonel &amp; above - Embroidered Pattern</li> <li>Other Officers - Gold Regimental Pattern</li> </ol> | <ol> <li>Colonel and above - Embroidered Pattern</li> <li>Other Officers - Gold Regimental Pattern</li> </ol>                                 |                                                                                   |
| 3.  | Epaulettes                       | Silver Colour Chain Mails Full                                                                                  | <ol> <li>Colonel &amp; above - Black with Gold Colour<br/>Border.</li> <li>Lieutenant Colonel &amp; below - Plain Black<br/>Cloth.</li> </ol> |                                                                                   |
| 4.  | Collar Badges/<br>Gorget Patches | <ol> <li>Colonel &amp; above - Gorget Patches</li> <li>Other Officers - Nil</li> </ol>                          | Nil                                                                                                                                           | Gorget Patches Large 11.2 cm                                                      |
| 5.  | Orders, Decorations and Medals   | Standard Medals                                                                                                 | Medals Miniature                                                                                                                              |                                                                                   |
| 6.  | Badges                           | As per the Sri Lanka Army Badge Regulations                                                                     | Badges Miniature                                                                                                                              |                                                                                   |
| 7.  | Aiguillette                      | Lieutenant Colonel & above and ADCs                                                                             | Lieutenant Colonel & above and ADCs                                                                                                           |                                                                                   |
| 8.  | Cane/Whip/Baton                  | Black Colour Whip                                                                                               | Nil                                                                                                                                           | Not to be used when Sword is worn                                                 |
| 9.  | Tunic/Jacket                     | Tunic Serge Blue                                                                                                | Drummer Red Close Collar Jacket                                                                                                               | Tunic Blue to have a Drummer Red<br>Standup Collar with Black Piping on Top       |
| 10. | Waistcoat                        | Nil                                                                                                             | Drummer Red with Gold Colour Work                                                                                                             |                                                                                   |
| 11. | Shirt                            | White Polyester, Long Sleeved Standup Collar                                                                    | Nil                                                                                                                                           | Indoor Functions only                                                             |
| 12. | Trousers                         | Serge Blue                                                                                                      | Serge Blue                                                                                                                                    | Double 1.2 cm wide Drummer Red Welts 5 mm apart                                   |
| 13. | Badges of Ranks                  | Metal Gold Colour                                                                                               | Metal Gold Colour                                                                                                                             | With Black Backing                                                                |
| 14. | Buttons                          | Gold Colour General Service Buttons                                                                             | Gold Colour General Service Buttons                                                                                                           |                                                                                   |
| 15. | Belt                             | Waist Sash                                                                                                      | Nil                                                                                                                                           |                                                                                   |
| 16. | Gloves                           | White                                                                                                           | Nil                                                                                                                                           |                                                                                   |
| 17. | Sword                            | Regimental Pattern as ordered                                                                                   | Nil                                                                                                                                           |                                                                                   |
| 18. | Socks                            | Black                                                                                                           | Black                                                                                                                                         |                                                                                   |
| 19. | Footwear                         | George Boots / Brouge Uppers Black                                                                              | George Boots / Brouge Uppers Black                                                                                                            | Spurs to be worn as appropriate                                                   |
| 20. | Spurs                            | Silver Colour                                                                                                   | Silver Colour                                                                                                                                 |                                                                                   |