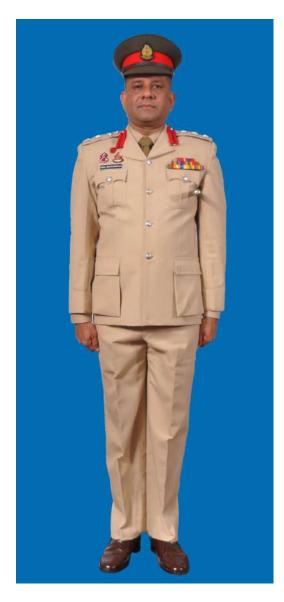

Dress No 2A

Dress No 3

| Ser | Items                             | Dress No 2A                                                                                                                             | Dress No 3                                                                                                     | Remarks                                                                                 |
|-----|-----------------------------------|-----------------------------------------------------------------------------------------------------------------------------------------|----------------------------------------------------------------------------------------------------------------|-----------------------------------------------------------------------------------------|
| 1.  | Headdress                         | Cap Peak Ceremonial                                                                                                                     | Cap Peak Ceremonial                                                                                            | Drummer Red Crown with Black<br>Crease (Welt) around the Crown,<br>Drummer Red Headband |
| 2.  | Cap Badge                         | <ol> <li>Colonel &amp; above -Embroidered Pattern</li> <li>Other Officers - Gold Regimental Pattern</li> </ol>                          | <ol> <li>Colonel &amp; above - Embroidered Pattern</li> <li>Aide-De-Camps - Gold Regimental Pattern</li> </ol> |                                                                                         |
| 3.  | Epaulettes                        | <ol> <li>Colonel &amp; above - Black with Gold Colour<br/>Ribbon Border</li> <li>Other Officers - White Cloth Epaulettes</li> </ol>     | Khaki Cloth                                                                                                    |                                                                                         |
| 4.  | Collar Badges /<br>Gorget Patches | <ol> <li>Colonel &amp; above - Gorget Patches Small</li> <li>Other Officers - Collar Badges Gold</li> <li>Regimental Pattern</li> </ol> | 1. Colonel & above - Gorget Patches 8.5cm<br>2. Aide-De- Camps - Collar Badges Gold<br>Regimental Pattern      |                                                                                         |
| 5.  | Orders, Decorations and Medals    | Ribbons                                                                                                                                 | Standard Medals                                                                                                |                                                                                         |
| 6.  | Name Tag                          | To be worn                                                                                                                              | Nil                                                                                                            |                                                                                         |
| 7.  | Badge                             | As per the Badge Regulations                                                                                                            | As per the Badge Regulations                                                                                   |                                                                                         |
| 8.  | Aiguillette                       | Brigadier & above and ADCs                                                                                                              | Aiguillette to be worn                                                                                         | 2C Aiguillettes for Dress No 2A                                                         |
| 9.  | Cane / Whip/<br>Baton             | Nil                                                                                                                                     | Black Colour Whip                                                                                              | Not to be used when Sword is worn                                                       |
| 10. | Tunic /Jacket                     | Nil                                                                                                                                     | Khaki                                                                                                          |                                                                                         |
| 11. | Shirt                             | White Short Sleeved Open Pockets                                                                                                        | Khaki Long Sleeved Shirt                                                                                       |                                                                                         |
| 12. | Trousers                          | Serge Blue                                                                                                                              | Khaki                                                                                                          | Double 1.2 cm wide Drummer Red<br>Welts 5 mm apart on Blue Trouser                      |
| 13. | Tie                               | Nil                                                                                                                                     | Khaki Cellular Tie                                                                                             |                                                                                         |
| 14. | Badges of Ranks                   | General Officers – Embroidered     Other Officers - Metal Gold Colour                                                                   | Metal Gold Colour                                                                                              | To be worn with Black Backing                                                           |
| 15. | Buttons                           | White Non Transparent                                                                                                                   | General Service Buttons Gold Colour                                                                            |                                                                                         |
| 16. | Belt                              | Cummerbund Drummer Red                                                                                                                  | Waist Sash                                                                                                     |                                                                                         |
| 17. | Gloves                            | Nil                                                                                                                                     | White Gloves as ordered                                                                                        |                                                                                         |
| 18. | Socks                             | Black                                                                                                                                   | Khaki                                                                                                          |                                                                                         |
| 19. | Sword                             | Nil                                                                                                                                     | As ordered                                                                                                     |                                                                                         |
| 20. | Footwear                          | George Boots / Brouge Uppers Black                                                                                                      | Shoes Leather Brown                                                                                            |                                                                                         |
| 21. | Spurs                             | Silver Colour                                                                                                                           | Nil                                                                                                            |                                                                                         |