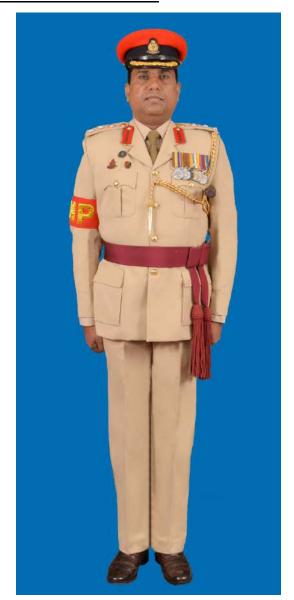

Dress No 3A

Dress No 4

| Ser | Items                           | Dress No 3A                                                                                          | Dress No 4                                                                                                        | Remarks                                                                                 |
|-----|---------------------------------|------------------------------------------------------------------------------------------------------|-------------------------------------------------------------------------------------------------------------------|-----------------------------------------------------------------------------------------|
| 1.  | Headdress                       | Cap Peak Green                                                                                       | Cap Peak Ceremonial                                                                                               | Drummer Red Crown with Black<br>Crease (Welt) around the Crown,<br>Drummer Red Headband |
| 2.  | Cap Badge                       | Colonel & above - Embroidered Pattern     ADCs - Gold Regimental Pattern                             | Colonel & above - Embroidered Pattern     Other Officers - Gold Regimental Pattern                                |                                                                                         |
| 3.  | Epaulettes                      | Khaki Cloth                                                                                          | Dark Green/Olive Green Cloth                                                                                      |                                                                                         |
| 4.  | Collar Badges/Gorget<br>Patches | Colonel & above - Gorget Patches 8.5cm     Aide-De-Camps - Collar Badges Gold     Regimental Pattern | 1. Colonel & above - Gorget Patches Small 2. Other Officers - Collar Badges Gold Regimental Pattern               |                                                                                         |
| 5.  | Orders, Decorations and Medals  | Ribbon                                                                                               | Standard Medals                                                                                                   |                                                                                         |
| 6.  | Badges                          | As per the Badge Regulations                                                                         | As per the Badge Regulations                                                                                      |                                                                                         |
| 7.  | Name Tag                        | To be worn                                                                                           | Nil                                                                                                               |                                                                                         |
| 8.  | Aiguillette/Lanyard             | Nil                                                                                                  | <ol> <li>Lieutenant Colonel &amp; above and ADCs –</li> <li>Aiguillette.</li> <li>Other Officers – Nil</li> </ol> |                                                                                         |
| 9.  | Cane /Whip /Baton               | Black Colour Whip                                                                                    | Black Colour Whip                                                                                                 | Not to be used when Sword is worn                                                       |
| 10. | Tunic /Jacket                   | Khaki                                                                                                | Dark Green/Olive Green                                                                                            |                                                                                         |
| 11. | Shirt                           | Khaki Long Sleeved Shirt                                                                             | Nil                                                                                                               |                                                                                         |
| 12. | Trousers                        | Khaki                                                                                                | Dark Green/Olive Green                                                                                            |                                                                                         |
| 13. | Tie                             | Khaki Cellular Tie                                                                                   | Nil                                                                                                               |                                                                                         |
| 14. | Badges of Ranks                 | Metal Gold Colour                                                                                    | Metal Gold Colour                                                                                                 | To be worn with Black Colour<br>Backing                                                 |
| 15. | Buttons                         | General Service Buttons Gold Colour                                                                  | General Service Buttons Gold Colour                                                                               |                                                                                         |
| 16. | Belt                            | Nil                                                                                                  | 1. Colonel & above – Sash 2. Other Officers - Sam Browne Belt –Brown                                              |                                                                                         |
| 17. | Gloves                          | White Gloves as appropriate                                                                          | White Gloves as ordered                                                                                           |                                                                                         |
| 18. | Sword                           | Nil                                                                                                  | As ordered                                                                                                        |                                                                                         |
| 19. | Socks                           | Khaki Socks                                                                                          | Dark Green/Olive Green                                                                                            |                                                                                         |
| 20. | Footwear                        | Shoes Leather Brown                                                                                  | Boot High Leg/Brouge Uppers Black                                                                                 | Major & above - Brouge Uppers<br>when not a member of a Parade                          |