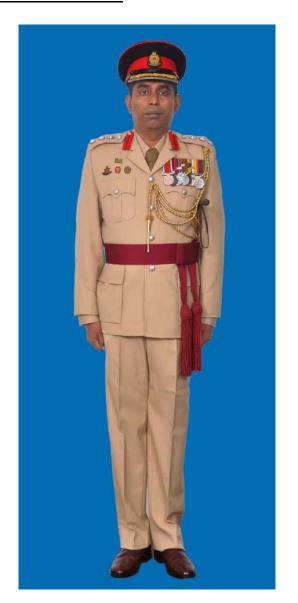

Dress No 3A

Dress No 4

| Ser | Items                           | Dress No 3A                                                                                          | Dress No 4                                                                                                        | Remarks                                                                                 |
|-----|---------------------------------|------------------------------------------------------------------------------------------------------|-------------------------------------------------------------------------------------------------------------------|-----------------------------------------------------------------------------------------|
| 1.  | Headdress                       | Cap Peak Green                                                                                       | Cap Peak Ceremonial                                                                                               | Drummer Red Crown with Black<br>Crease (Welt) around the Crown,<br>Drummer Red Headband |
| 2.  | Cap Badge                       | Colonel & above - Embroidered Pattern     ADCs - Gold Regimental Pattern                             | Colonel & above - Embroidered Pattern     Other Officers - Gold Regimental Pattern                                |                                                                                         |
| 3.  | Epaulettes                      | Khaki Cloth                                                                                          | Dark Green/Olive Green Cloth                                                                                      |                                                                                         |
| 4.  | Collar Badges/Gorget<br>Patches | Colonel & above - Gorget Patches 8.5cm     Aide-De-Camps - Collar Badges Gold     Regimental Pattern | 1. Colonel & above - Gorget Patches Small 2. Other Officers - Collar Badges Gold Regimental Pattern               |                                                                                         |
| 5.  | Orders, Decorations and Medals  | Ribbon                                                                                               | Standard Medals                                                                                                   |                                                                                         |
| 6.  | Badges                          | As per the Badge Regulations                                                                         | As per the Badge Regulations                                                                                      |                                                                                         |
| 7.  | Name Tag                        | To be worn                                                                                           | Nil                                                                                                               |                                                                                         |
| 8.  | Aiguillette/Lanyard             | Nil                                                                                                  | <ol> <li>Lieutenant Colonel &amp; above and ADCs –</li> <li>Aiguillette.</li> <li>Other Officers – Nil</li> </ol> |                                                                                         |
| 9.  | Cane /Whip /Baton               | Black Colour Whip                                                                                    | Black Colour Whip                                                                                                 | Not to be used when Sword is worn                                                       |
| 10. | Tunic /Jacket                   | Khaki                                                                                                | Dark Green/Olive Green                                                                                            |                                                                                         |
| 11. | Shirt                           | Khaki Long Sleeved Shirt                                                                             | Nil                                                                                                               |                                                                                         |
| 12. | Trousers                        | Khaki                                                                                                | Dark Green/Olive Green                                                                                            |                                                                                         |
| 13. | Tie                             | Khaki Cellular Tie                                                                                   | Nil                                                                                                               |                                                                                         |
| 14. | Badges of Ranks                 | Metal Gold Colour                                                                                    | Metal Gold Colour                                                                                                 | To be worn with Black Colour<br>Backing                                                 |
| 15. | Buttons                         | General Service Buttons Gold Colour                                                                  | General Service Buttons Gold Colour                                                                               |                                                                                         |
| 16. | Belt                            | Nil                                                                                                  | 1. Colonel & above – Sash 2. Other Officers - Sam Browne Belt –Brown                                              |                                                                                         |
| 17. | Gloves                          | White Gloves as appropriate                                                                          | White Gloves as ordered                                                                                           |                                                                                         |
| 18. | Sword                           | Nil                                                                                                  | As ordered                                                                                                        |                                                                                         |
| 19. | Socks                           | Khaki Socks                                                                                          | Dark Green/Olive Green                                                                                            |                                                                                         |
| 20. | Footwear                        | Shoes Leather Brown                                                                                  | Boot High Leg/Brouge Uppers Black                                                                                 | Major & above - Brouge Uppers<br>when not a member of a Parade                          |