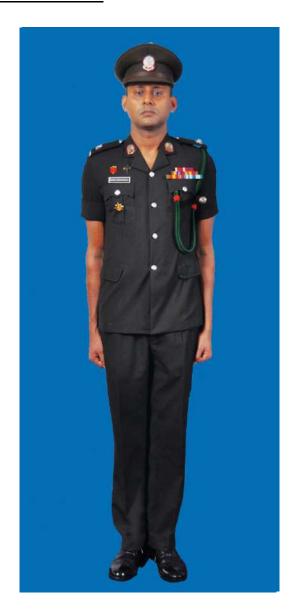

Dress No 2

| Ser | Items                            | Dress No 1                                                                                                      | Dress No 2                                                                                                                                    | Remarks                                                                           |
|-----|----------------------------------|-----------------------------------------------------------------------------------------------------------------|-----------------------------------------------------------------------------------------------------------------------------------------------|-----------------------------------------------------------------------------------|
| 1.  | Headdress                        | Cap Peak Ceremonial                                                                                             | Cap Peak Ceremonial                                                                                                                           | Drummer Red Crown with Black Crease (Welt) around the Crown, Drummer Red Headband |
| 2.  | Cap Badge                        | <ol> <li>Colonel &amp; above - Embroidered Pattern</li> <li>Other Officers - Gold Regimental Pattern</li> </ol> | <ol> <li>Colonel and above - Embroidered Pattern</li> <li>Other Officers - Gold Regimental Pattern</li> </ol>                                 |                                                                                   |
| 3.  | Epaulettes                       | Silver Colour Chain Mails Full                                                                                  | <ol> <li>Colonel &amp; above - Black with Gold Colour<br/>Border.</li> <li>Lieutenant Colonel &amp; below - Plain Black<br/>Cloth.</li> </ol> |                                                                                   |
| 4.  | Collar Badges/<br>Gorget Patches | <ol> <li>Colonel &amp; above - Gorget Patches</li> <li>Other Officers - Nil</li> </ol>                          | Nil                                                                                                                                           | Gorget Patches Large 11.2 cm                                                      |
| 5.  | Orders, Decorations and Medals   | Standard Medals                                                                                                 | Medals Miniature                                                                                                                              |                                                                                   |
| 6.  | Badges                           | As per the Sri Lanka Army Badge Regulations                                                                     | Badges Miniature                                                                                                                              |                                                                                   |
| 7.  | Aiguillette                      | Lieutenant Colonel & above and ADCs                                                                             | Lieutenant Colonel & above and ADCs                                                                                                           |                                                                                   |
| 8.  | Cane/Whip/Baton                  | Black Colour Whip                                                                                               | Nil                                                                                                                                           | Not to be used when Sword is worn                                                 |
| 9.  | Tunic/Jacket                     | Tunic Serge Blue                                                                                                | Drummer Red Close Collar Jacket                                                                                                               | Tunic Blue to have a Drummer Red<br>Standup Collar with Black Piping on Top       |
| 10. | Waistcoat                        | Nil                                                                                                             | Drummer Red with Gold Colour Work                                                                                                             |                                                                                   |
| 11. | Shirt                            | White Polyester, Long Sleeved Standup Collar                                                                    | Nil                                                                                                                                           | Indoor Functions only                                                             |
| 12. | Trousers                         | Serge Blue                                                                                                      | Serge Blue                                                                                                                                    | Double 1.2 cm wide Drummer Red Welts 5 mm apart                                   |
| 13. | Badges of Ranks                  | Metal Gold Colour                                                                                               | Metal Gold Colour                                                                                                                             | With Black Backing                                                                |
| 14. | Buttons                          | Gold Colour General Service Buttons                                                                             | Gold Colour General Service Buttons                                                                                                           |                                                                                   |
| 15. | Belt                             | Waist Sash                                                                                                      | Nil                                                                                                                                           |                                                                                   |
| 16. | Gloves                           | White                                                                                                           | Nil                                                                                                                                           |                                                                                   |
| 17. | Sword                            | Regimental Pattern as ordered                                                                                   | Nil                                                                                                                                           |                                                                                   |
| 18. | Socks                            | Black                                                                                                           | Black                                                                                                                                         |                                                                                   |
| 19. | Footwear                         | George Boots / Brouge Uppers Black                                                                              | George Boots / Brouge Uppers Black                                                                                                            | Spurs to be worn as appropriate                                                   |
| 20. | Spurs                            | Silver Colour                                                                                                   | Silver Colour                                                                                                                                 |                                                                                   |