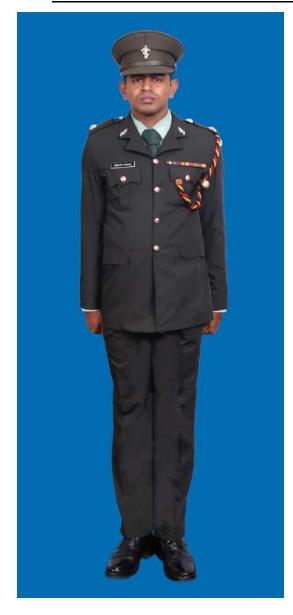

Dress No 2A

Dress No 3

| Ser | Items                             | Dress No 2A                                                                                                                             | Dress No 3                                                                                                     | Remarks                                                                                 |
|-----|-----------------------------------|-----------------------------------------------------------------------------------------------------------------------------------------|----------------------------------------------------------------------------------------------------------------|-----------------------------------------------------------------------------------------|
| 1.  | Headdress                         | Cap Peak Ceremonial                                                                                                                     | Cap Peak Ceremonial                                                                                            | Drummer Red Crown with Black<br>Crease (Welt) around the Crown,<br>Drummer Red Headband |
| 2.  | Cap Badge                         | <ol> <li>Colonel &amp; above -Embroidered Pattern</li> <li>Other Officers - Gold Regimental Pattern</li> </ol>                          | <ol> <li>Colonel &amp; above - Embroidered Pattern</li> <li>Aide-De-Camps - Gold Regimental Pattern</li> </ol> |                                                                                         |
| 3.  | Epaulettes                        | <ol> <li>Colonel &amp; above - Black with Gold Colour<br/>Ribbon Border</li> <li>Other Officers - White Cloth Epaulettes</li> </ol>     | Khaki Cloth                                                                                                    |                                                                                         |
| 4.  | Collar Badges /<br>Gorget Patches | <ol> <li>Colonel &amp; above - Gorget Patches Small</li> <li>Other Officers - Collar Badges Gold</li> <li>Regimental Pattern</li> </ol> | 1. Colonel & above - Gorget Patches 8.5cm<br>2. Aide-De- Camps - Collar Badges Gold<br>Regimental Pattern      |                                                                                         |
| 5.  | Orders, Decorations and Medals    | Ribbons                                                                                                                                 | Standard Medals                                                                                                |                                                                                         |
| 6.  | Name Tag                          | To be worn                                                                                                                              | Nil                                                                                                            |                                                                                         |
| 7.  | Badge                             | As per the Badge Regulations                                                                                                            | As per the Badge Regulations                                                                                   |                                                                                         |
| 8.  | Aiguillette                       | Brigadier & above and ADCs                                                                                                              | Aiguillette to be worn                                                                                         | 2C Aiguillettes for Dress No 2A                                                         |
| 9.  | Cane / Whip/<br>Baton             | Nil                                                                                                                                     | Black Colour Whip                                                                                              | Not to be used when Sword is worn                                                       |
| 10. | Tunic /Jacket                     | Nil                                                                                                                                     | Khaki                                                                                                          |                                                                                         |
| 11. | Shirt                             | White Short Sleeved Open Pockets                                                                                                        | Khaki Long Sleeved Shirt                                                                                       |                                                                                         |
| 12. | Trousers                          | Serge Blue                                                                                                                              | Khaki                                                                                                          | Double 1.2 cm wide Drummer Red<br>Welts 5 mm apart on Blue Trouser                      |
| 13. | Tie                               | Nil                                                                                                                                     | Khaki Cellular Tie                                                                                             |                                                                                         |
| 14. | Badges of Ranks                   | General Officers – Embroidered     Other Officers - Metal Gold Colour                                                                   | Metal Gold Colour                                                                                              | To be worn with Black Backing                                                           |
| 15. | Buttons                           | White Non Transparent                                                                                                                   | General Service Buttons Gold Colour                                                                            |                                                                                         |
| 16. | Belt                              | Cummerbund Drummer Red                                                                                                                  | Waist Sash                                                                                                     |                                                                                         |
| 17. | Gloves                            | Nil                                                                                                                                     | White Gloves as ordered                                                                                        |                                                                                         |
| 18. | Socks                             | Black                                                                                                                                   | Khaki                                                                                                          |                                                                                         |
| 19. | Sword                             | Nil                                                                                                                                     | As ordered                                                                                                     |                                                                                         |
| 20. | Footwear                          | George Boots / Brouge Uppers Black                                                                                                      | Shoes Leather Brown                                                                                            |                                                                                         |
| 21. | Spurs                             | Silver Colour                                                                                                                           | Nil                                                                                                            |                                                                                         |