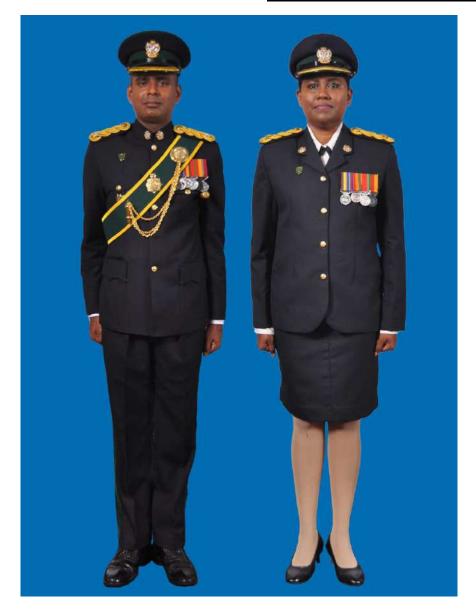

Dress No 2A

Dress No 3

| Ser | Items                             | Dress No 2A                                                                                                                             | Dress No 3                                                                                                     | Remarks                                                                                 |
|-----|-----------------------------------|-----------------------------------------------------------------------------------------------------------------------------------------|----------------------------------------------------------------------------------------------------------------|-----------------------------------------------------------------------------------------|
| 1.  | Headdress                         | Cap Peak Ceremonial                                                                                                                     | Cap Peak Ceremonial                                                                                            | Drummer Red Crown with Black<br>Crease (Welt) around the Crown,<br>Drummer Red Headband |
| 2.  | Cap Badge                         | <ol> <li>Colonel &amp; above -Embroidered Pattern</li> <li>Other Officers - Gold Regimental Pattern</li> </ol>                          | <ol> <li>Colonel &amp; above - Embroidered Pattern</li> <li>Aide-De-Camps - Gold Regimental Pattern</li> </ol> |                                                                                         |
| 3.  | Epaulettes                        | <ol> <li>Colonel &amp; above - Black with Gold Colour<br/>Ribbon Border</li> <li>Other Officers - White Cloth Epaulettes</li> </ol>     | Khaki Cloth                                                                                                    |                                                                                         |
| 4.  | Collar Badges /<br>Gorget Patches | <ol> <li>Colonel &amp; above - Gorget Patches Small</li> <li>Other Officers - Collar Badges Gold</li> <li>Regimental Pattern</li> </ol> | 1. Colonel & above - Gorget Patches 8.5cm<br>2. Aide-De- Camps - Collar Badges Gold<br>Regimental Pattern      |                                                                                         |
| 5.  | Orders, Decorations and Medals    | Ribbons                                                                                                                                 | Standard Medals                                                                                                |                                                                                         |
| 6.  | Name Tag                          | To be worn                                                                                                                              | Nil                                                                                                            |                                                                                         |
| 7.  | Badge                             | As per the Badge Regulations                                                                                                            | As per the Badge Regulations                                                                                   |                                                                                         |
| 8.  | Aiguillette                       | Brigadier & above and ADCs                                                                                                              | Aiguillette to be worn                                                                                         | 2C Aiguillettes for Dress No 2A                                                         |
| 9.  | Cane / Whip/<br>Baton             | Nil                                                                                                                                     | Black Colour Whip                                                                                              | Not to be used when Sword is worn                                                       |
| 10. | Tunic /Jacket                     | Nil                                                                                                                                     | Khaki                                                                                                          |                                                                                         |
| 11. | Shirt                             | White Short Sleeved Open Pockets                                                                                                        | Khaki Long Sleeved Shirt                                                                                       |                                                                                         |
| 12. | Trousers                          | Serge Blue                                                                                                                              | Khaki                                                                                                          | Double 1.2 cm wide Drummer Red<br>Welts 5 mm apart on Blue Trouser                      |
| 13. | Tie                               | Nil                                                                                                                                     | Khaki Cellular Tie                                                                                             |                                                                                         |
| 14. | Badges of Ranks                   | General Officers – Embroidered     Other Officers - Metal Gold Colour                                                                   | Metal Gold Colour                                                                                              | To be worn with Black Backing                                                           |
| 15. | Buttons                           | White Non Transparent                                                                                                                   | General Service Buttons Gold Colour                                                                            |                                                                                         |
| 16. | Belt                              | Cummerbund Drummer Red                                                                                                                  | Waist Sash                                                                                                     |                                                                                         |
| 17. | Gloves                            | Nil                                                                                                                                     | White Gloves as ordered                                                                                        |                                                                                         |
| 18. | Socks                             | Black                                                                                                                                   | Khaki                                                                                                          |                                                                                         |
| 19. | Sword                             | Nil                                                                                                                                     | As ordered                                                                                                     |                                                                                         |
| 20. | Footwear                          | George Boots / Brouge Uppers Black                                                                                                      | Shoes Leather Brown                                                                                            |                                                                                         |
| 21. | Spurs                             | Silver Colour                                                                                                                           | Nil                                                                                                            |                                                                                         |

Dress No 3A

Dress No 4

| Ser | Items                           | Dress No 3A                                                                                          | Dress No 4                                                                                                        | Remarks                                                                                 |
|-----|---------------------------------|------------------------------------------------------------------------------------------------------|-------------------------------------------------------------------------------------------------------------------|-----------------------------------------------------------------------------------------|
| 1.  | Headdress                       | Cap Peak Green                                                                                       | Cap Peak Ceremonial                                                                                               | Drummer Red Crown with Black<br>Crease (Welt) around the Crown,<br>Drummer Red Headband |
| 2.  | Cap Badge                       | Colonel & above - Embroidered Pattern     ADCs - Gold Regimental Pattern                             | Colonel & above - Embroidered Pattern     Other Officers - Gold Regimental Pattern                                |                                                                                         |
| 3.  | Epaulettes                      | Khaki Cloth                                                                                          | Dark Green/Olive Green Cloth                                                                                      |                                                                                         |
| 4.  | Collar Badges/Gorget<br>Patches | Colonel & above - Gorget Patches 8.5cm     Aide-De-Camps - Collar Badges Gold     Regimental Pattern | 1. Colonel & above - Gorget Patches Small 2. Other Officers - Collar Badges Gold Regimental Pattern               |                                                                                         |
| 5.  | Orders, Decorations and Medals  | Ribbon                                                                                               | Standard Medals                                                                                                   |                                                                                         |
| 6.  | Badges                          | As per the Badge Regulations                                                                         | As per the Badge Regulations                                                                                      |                                                                                         |
| 7.  | Name Tag                        | To be worn                                                                                           | Nil                                                                                                               |                                                                                         |
| 8.  | Aiguillette/Lanyard             | Nil                                                                                                  | <ol> <li>Lieutenant Colonel &amp; above and ADCs –</li> <li>Aiguillette.</li> <li>Other Officers – Nil</li> </ol> |                                                                                         |
| 9.  | Cane /Whip /Baton               | Black Colour Whip                                                                                    | Black Colour Whip                                                                                                 | Not to be used when Sword is worn                                                       |
| 10. | Tunic /Jacket                   | Khaki                                                                                                | Dark Green/Olive Green                                                                                            |                                                                                         |
| 11. | Shirt                           | Khaki Long Sleeved Shirt                                                                             | Nil                                                                                                               |                                                                                         |
| 12. | Trousers                        | Khaki                                                                                                | Dark Green/Olive Green                                                                                            |                                                                                         |
| 13. | Tie                             | Khaki Cellular Tie                                                                                   | Nil                                                                                                               |                                                                                         |
| 14. | Badges of Ranks                 | Metal Gold Colour                                                                                    | Metal Gold Colour                                                                                                 | To be worn with Black Colour<br>Backing                                                 |
| 15. | Buttons                         | General Service Buttons Gold Colour                                                                  | General Service Buttons Gold Colour                                                                               |                                                                                         |
| 16. | Belt                            | Nil                                                                                                  | 1. Colonel & above – Sash 2. Other Officers - Sam Browne Belt –Brown                                              |                                                                                         |
| 17. | Gloves                          | White Gloves as appropriate                                                                          | White Gloves as ordered                                                                                           |                                                                                         |
| 18. | Sword                           | Nil                                                                                                  | As ordered                                                                                                        |                                                                                         |
| 19. | Socks                           | Khaki Socks                                                                                          | Dark Green/Olive Green                                                                                            |                                                                                         |
| 20. | Footwear                        | Shoes Leather Brown                                                                                  | Boot High Leg/Brouge Uppers Black                                                                                 | Major & above - Brouge Uppers<br>when not a member of a Parade                          |