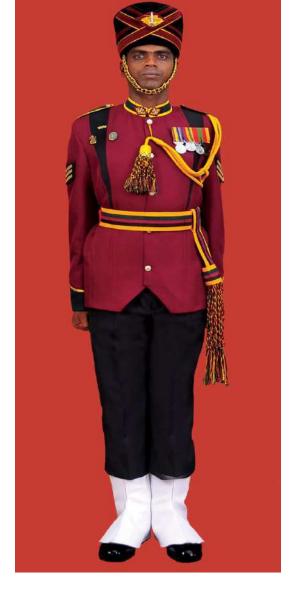

Dress No 2

| Ser | Items                          | Dress No 1<br>Regimental Sergeant Majors     | Dress No 2<br>Warrant Officer class I | Remarks                                                                                 |
|-----|--------------------------------|----------------------------------------------|---------------------------------------|-----------------------------------------------------------------------------------------|
| 1.  | Headdress                      | Cap Peak Ceremonial                          | Cap Peak Ceremonial                   | Drummer Red Crown with Black<br>Crease (Welt) around the Crown,<br>Drummer Red Headband |
| 2.  | Cap Badge                      | Gold Regimental Pattern                      | Gold Regimental Pattern               |                                                                                         |
| 3.  | Epaulettes                     | Silver Colour Chain Mails Full               | Nil                                   |                                                                                         |
| 4.  | Collar Badges                  | Nil                                          | Nil                                   |                                                                                         |
| 5.  | Orders, Decorations and Medals | Standard Medals                              | Medals Miniature                      |                                                                                         |
| 6.  | Badges                         | As per the Badge Regulations                 | Badges miniature                      |                                                                                         |
| 7.  | Aiguillette/Lanyard            | Nil                                          | Nil                                   |                                                                                         |
| 8.  | Cane/Whip/Baton                | Cane Malacca/Pace Stick                      | Nil                                   |                                                                                         |
| 9.  | Tunic/Jacket                   | Tunic Serge Blue                             | Drummer Red Close Collar Jacket       | Tunic Blue to have a Drummer Red<br>Standup Collar with Black Piping on<br>Top          |
| 10. | Waistcoat                      | Nil                                          | Nil                                   |                                                                                         |
| 11. | Shirt                          | White Polyester, Long Sleeved Standup Collar | Collarless White Shirt                | Shirt for Indoor Functions with Dress No 1                                              |
| 12. | Trousers                       | Serge Blue                                   | Serge Blue                            | Trousers have Double 1.2 cm wide Drummer Red Welts 5 mm apart                           |
| 13. | Badges of Ranks                | Metal Gold Colour                            | Metal Gold Colour                     | To be worn with Black Colour<br>Backing                                                 |
| 14. | Buttons                        | General Service Buttons Gold Colour          | General Service Buttons Gold Colour   |                                                                                         |
| 15. | Belt                           | Waist Sash                                   | Cummerbund Drummer Red                |                                                                                         |
| 16. | Gloves                         | White Gloves as ordered                      | Nil                                   |                                                                                         |
| 17. | Sword                          | Regimental pattern as ordered                | Nil                                   |                                                                                         |
| 18. | Socks                          | Black                                        | Black                                 |                                                                                         |
| 19. | Footwear                       | Shoes Leather Black with Lace                | Shoes Leather Black with Lace         |                                                                                         |
| 20. | Spurs                          | Nil                                          | Nil                                   |                                                                                         |
| 21. | Bow Tie                        | Nil                                          | Nil                                   |                                                                                         |