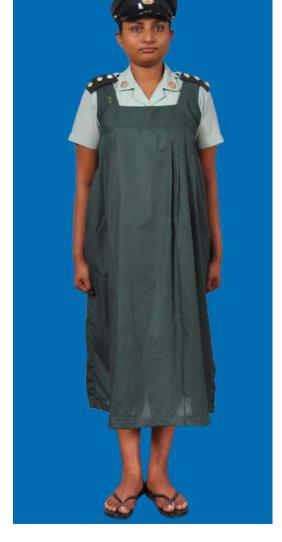

Dress No 2

| Ser | Items                            | Dress No 1                                                                                                      | Dress No 2                                                                                                                                    | Remarks                                                                           |
|-----|----------------------------------|-----------------------------------------------------------------------------------------------------------------|-----------------------------------------------------------------------------------------------------------------------------------------------|-----------------------------------------------------------------------------------|
| 1.  | Headdress                        | Cap Peak Ceremonial                                                                                             | Cap Peak Ceremonial                                                                                                                           | Drummer Red Crown with Black Crease (Welt) around the Crown, Drummer Red Headband |
| 2.  | Cap Badge                        | <ol> <li>Colonel &amp; above - Embroidered Pattern</li> <li>Other Officers - Gold Regimental Pattern</li> </ol> | <ol> <li>Colonel and above - Embroidered Pattern</li> <li>Other Officers - Gold Regimental Pattern</li> </ol>                                 |                                                                                   |
| 3.  | Epaulettes                       | Silver Colour Chain Mails Full                                                                                  | <ol> <li>Colonel &amp; above - Black with Gold Colour<br/>Border.</li> <li>Lieutenant Colonel &amp; below - Plain Black<br/>Cloth.</li> </ol> |                                                                                   |
| 4.  | Collar Badges/<br>Gorget Patches | <ol> <li>Colonel &amp; above - Gorget Patches</li> <li>Other Officers - Nil</li> </ol>                          | Nil                                                                                                                                           | Gorget Patches Large 11.2 cm                                                      |
| 5.  | Orders, Decorations and Medals   | Standard Medals                                                                                                 | Medals Miniature                                                                                                                              |                                                                                   |
| 6.  | Badges                           | As per the Sri Lanka Army Badge Regulations                                                                     | Badges Miniature                                                                                                                              |                                                                                   |
| 7.  | Aiguillette                      | Lieutenant Colonel & above and ADCs                                                                             | Lieutenant Colonel & above and ADCs                                                                                                           |                                                                                   |
| 8.  | Cane/Whip/Baton                  | Black Colour Whip                                                                                               | Nil                                                                                                                                           | Not to be used when Sword is worn                                                 |
| 9.  | Tunic/Jacket                     | Tunic Serge Blue                                                                                                | Drummer Red Close Collar Jacket                                                                                                               | Tunic Blue to have a Drummer Red<br>Standup Collar with Black Piping on Top       |
| 10. | Waistcoat                        | Nil                                                                                                             | Drummer Red with Gold Colour Work                                                                                                             |                                                                                   |
| 11. | Shirt                            | White Polyester, Long Sleeved Standup Collar                                                                    | Nil                                                                                                                                           | Indoor Functions only                                                             |
| 12. | Trousers                         | Serge Blue                                                                                                      | Serge Blue                                                                                                                                    | Double 1.2 cm wide Drummer Red Welts 5 mm apart                                   |
| 13. | Badges of Ranks                  | Metal Gold Colour                                                                                               | Metal Gold Colour                                                                                                                             | With Black Backing                                                                |
| 14. | Buttons                          | Gold Colour General Service Buttons                                                                             | Gold Colour General Service Buttons                                                                                                           |                                                                                   |
| 15. | Belt                             | Waist Sash                                                                                                      | Nil                                                                                                                                           |                                                                                   |
| 16. | Gloves                           | White                                                                                                           | Nil                                                                                                                                           |                                                                                   |
| 17. | Sword                            | Regimental Pattern as ordered                                                                                   | Nil                                                                                                                                           |                                                                                   |
| 18. | Socks                            | Black                                                                                                           | Black                                                                                                                                         |                                                                                   |
| 19. | Footwear                         | George Boots / Brouge Uppers Black                                                                              | George Boots / Brouge Uppers Black                                                                                                            | Spurs to be worn as appropriate                                                   |
| 20. | Spurs                            | Silver Colour                                                                                                   | Silver Colour                                                                                                                                 |                                                                                   |