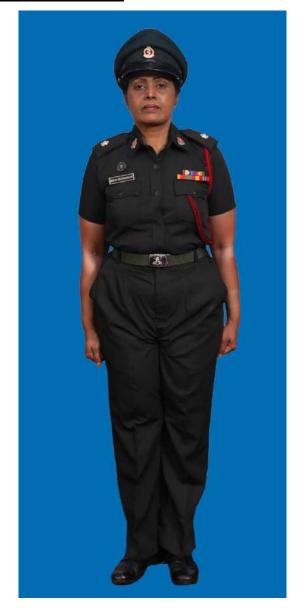

Dress No 8

| Ser | Items                           | Dress No 7                                                                                   | Dress No 8                                                                                   | Remarks                                       |
|-----|---------------------------------|----------------------------------------------------------------------------------------------|----------------------------------------------------------------------------------------------|-----------------------------------------------|
| 1.  | Headdress                       | Camouflage Cloth Cap/Steel Helmet                                                            | Black Cloth Cap/Steel Helmet                                                                 |                                               |
| 2.  | Cap Badge                       | <ol> <li>Brigadier &amp; above - Embroidered Stars</li> <li>Other Officers - Nil</li> </ol>  | <ol> <li>Brigadier &amp; above - Embroidered Stars</li> <li>Other Officers - Nil</li> </ol>  |                                               |
| 3.  | Epaulettes                      | Camouflage/Black Cloth                                                                       | Black Cloth                                                                                  |                                               |
| 4.  | Collar Badges/Gorget<br>Patches | <ol> <li>Colonel &amp; above - Gorget Patches Small</li> <li>Other Officers - Nil</li> </ol> | <ol> <li>Colonel &amp; above - Gorget Patches Small</li> <li>Other Officers - Nil</li> </ol> |                                               |
| 5.  | Orders, Decorations and Medals  | Nil                                                                                          | Nil                                                                                          |                                               |
| 6.  | Badges                          | Embroidered as per the Sri Lanka Army Badge Regulations                                      | Embroidered as per the Sri Lanka Army<br>Badge Regulations                                   |                                               |
| 7.  | Name Tag                        | Embroidered                                                                                  | Embroidered                                                                                  |                                               |
| 8.  | Lanyard                         | Nil                                                                                          | Nil                                                                                          |                                               |
| 9.  | Tunic / Jacket                  | Camouflage Cotton                                                                            | Olive Green/Black                                                                            |                                               |
| 10. | T-Shirt                         | Camouflage                                                                                   | Olive Green/Black                                                                            |                                               |
| 11. | Trousers                        | Camouflage Cotton                                                                            | Olive Green/Black                                                                            |                                               |
| 12. | Badges of Ranks                 | Embroidered Regimental Pattern                                                               | Embroidered Regimental Pattern                                                               | White and Black Cloth<br>Embroidered Insignia |
| 13. | Buttons                         | Olive Green Colour 1.8 cm                                                                    | Olive Green Colour 1.8 cm                                                                    |                                               |
| 14. | Belt                            | Belt Nylon Black with Black Metal Buckle with Army Crest                                     | Belt Nylon Black with Black Metal Buckle with Army Crest                                     |                                               |
| 15. | Socks                           | Olive Green Colour                                                                           | Olive Green Colour                                                                           |                                               |
| 16. | Footwear                        | Boots High Leg Black Regimental Pattern /<br>Camouflage Boot                                 | Boots High Leg Black Regimental Pattern                                                      |                                               |