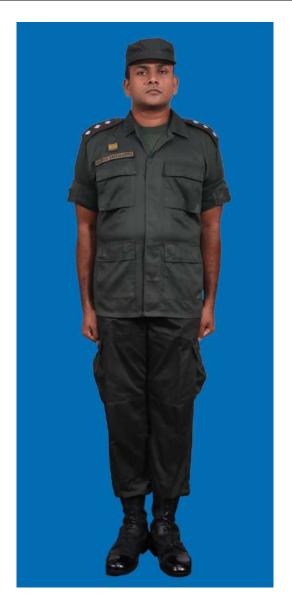

Dress No 6

| Ser | Items                             | Dress No 4A                                                                                         | Dress No 6                                                                                                | Remarks                                                   |
|-----|-----------------------------------|-----------------------------------------------------------------------------------------------------|-----------------------------------------------------------------------------------------------------------|-----------------------------------------------------------|
| 1.  | Headdress                         | Beret Black                                                                                         | WO Class I - Cap Peak Khaki     Others - Black Colour Beret                                               | WO Class I Cap Peak Ceremonial with Dress No 4A           |
| 2.  | Cap Badge                         | Metal Gold Colour                                                                                   | Metal Gold Colour                                                                                         |                                                           |
| 3.  | Collar Badges                     | Metal Gold Colour                                                                                   | Metal Gold Colour                                                                                         |                                                           |
| 4.  | Orders, Decorations and<br>Medals | Standard Medals                                                                                     | Ribbons                                                                                                   |                                                           |
| 5.  | Badges                            | As per the Badge Regulations                                                                        | As per the Badge Regulations                                                                              |                                                           |
| 6.  | Name Tag                          | Nil                                                                                                 | To be worn                                                                                                |                                                           |
| 7.  | Cane / Whip / Baton               | <ol> <li>Regimental Sergeant Major - Cane Malacca</li> <li>Drill Instructor - Pace Stick</li> </ol> | <ol> <li>Regimental Sergeant Major - Cane Malacca</li> <li>Drill Instructor - Pace Stick</li> </ol>       | Regimental Police Members may use Cane with Dress No 6    |
| 8.  | Tunic/Jacket                      | Dark Green/Olive Green ,Long Sleeves                                                                | Nil                                                                                                       |                                                           |
| 9.  | Shirt                             | Light Green Long Sleeves                                                                            | Dark Green/ Olive Green Short Sleeves                                                                     |                                                           |
| 10. | Trousers                          | Dark Green/Olive Green                                                                              | Dark Green/Olive Green                                                                                    |                                                           |
| 11. | Badges of Ranks                   | Metal Gold/White Cloth Stripes                                                                      | Metal Gold/ White Cloth Stripes                                                                           | To be worn with Black Colour Backing                      |
| 12. | Buttons                           | Gold Colour General Service Buttons                                                                 | Black Colour Plastic 1.4 cm                                                                               |                                                           |
| 13. | Belt                              | WO Class I - Sam Browne Belt Brown     Others - Belt Leather Black                                  | Belt Leather Black/Web Belt/stable belt     RSM may wear Sam Browne Belt Brown                            | Belt Leather Collar Badge on the Silver Buckle            |
| 14. | Socks                             | Olive Green                                                                                         | Olive Green                                                                                               | SHVCI BUCKIC                                              |
| 15. | Gloves                            | White                                                                                               | Nil                                                                                                       |                                                           |
| 16. | Sword                             | Nil                                                                                                 | Nil                                                                                                       |                                                           |
| 17. | Footwear                          | Boot High Leg Black Regimental Pattern                                                              | WO Class I / Drivers - Shoes Leather Black with Lace     Others - Boots High Leg Black Regimental Pattern |                                                           |
| 18. | Hackle                            | To be worn except WO Class I                                                                        | Duty Staff and Regimental Police Personnel                                                                | White and Red Hackle                                      |
| 19. | Lanyard                           | Regimental Pattern                                                                                  | Regimental Pattern                                                                                        |                                                           |
| 20. | Shoulder Sash                     | Sergeant/Staff Sergeant/Warrant Officer Class II - Scarlet Sash                                     | Sergeant/Staff Sergeant/Warrant Officer Class II- Scarlet Sash                                            | Scarlet Sash will be worn by Duty<br>Staff for Dress No 6 |
| 21. | Cravat/Tie                        | Dark Green Cellular Tie Single Knot                                                                 | Nil                                                                                                       |                                                           |