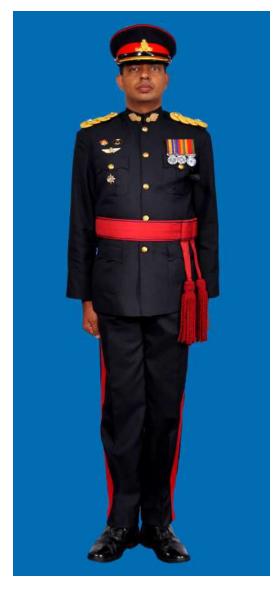

Dress No 2

| Ser | Items                            | Dress No 1                                                                                                      | Dress No 2                                                                                                                                    | Remarks                                                                           |
|-----|----------------------------------|-----------------------------------------------------------------------------------------------------------------|-----------------------------------------------------------------------------------------------------------------------------------------------|-----------------------------------------------------------------------------------|
| 1.  | Headdress                        | Cap Peak Ceremonial                                                                                             | Cap Peak Ceremonial                                                                                                                           | Drummer Red Crown with Black Crease (Welt) around the Crown, Drummer Red Headband |
| 2.  | Cap Badge                        | <ol> <li>Colonel &amp; above - Embroidered Pattern</li> <li>Other Officers - Gold Regimental Pattern</li> </ol> | <ol> <li>Colonel and above - Embroidered Pattern</li> <li>Other Officers - Gold Regimental Pattern</li> </ol>                                 |                                                                                   |
| 3.  | Epaulettes                       | Silver Colour Chain Mails Full                                                                                  | <ol> <li>Colonel &amp; above - Black with Gold Colour<br/>Border.</li> <li>Lieutenant Colonel &amp; below - Plain Black<br/>Cloth.</li> </ol> |                                                                                   |
| 4.  | Collar Badges/<br>Gorget Patches | <ol> <li>Colonel &amp; above - Gorget Patches</li> <li>Other Officers - Nil</li> </ol>                          | Nil                                                                                                                                           | Gorget Patches Large 11.2 cm                                                      |
| 5.  | Orders, Decorations and Medals   | Standard Medals                                                                                                 | Medals Miniature                                                                                                                              |                                                                                   |
| 6.  | Badges                           | As per the Sri Lanka Army Badge Regulations                                                                     | Badges Miniature                                                                                                                              |                                                                                   |
| 7.  | Aiguillette                      | Lieutenant Colonel & above and ADCs                                                                             | Lieutenant Colonel & above and ADCs                                                                                                           |                                                                                   |
| 8.  | Cane/Whip/Baton                  | Black Colour Whip                                                                                               | Nil                                                                                                                                           | Not to be used when Sword is worn                                                 |
| 9.  | Tunic/Jacket                     | Tunic Serge Blue                                                                                                | Drummer Red Close Collar Jacket                                                                                                               | Tunic Blue to have a Drummer Red<br>Standup Collar with Black Piping on Top       |
| 10. | Waistcoat                        | Nil                                                                                                             | Drummer Red with Gold Colour Work                                                                                                             |                                                                                   |
| 11. | Shirt                            | White Polyester, Long Sleeved Standup Collar                                                                    | Nil                                                                                                                                           | Indoor Functions only                                                             |
| 12. | Trousers                         | Serge Blue                                                                                                      | Serge Blue                                                                                                                                    | Double 1.2 cm wide Drummer Red Welts 5 mm apart                                   |
| 13. | Badges of Ranks                  | Metal Gold Colour                                                                                               | Metal Gold Colour                                                                                                                             | With Black Backing                                                                |
| 14. | Buttons                          | Gold Colour General Service Buttons                                                                             | Gold Colour General Service Buttons                                                                                                           |                                                                                   |
| 15. | Belt                             | Waist Sash                                                                                                      | Nil                                                                                                                                           |                                                                                   |
| 16. | Gloves                           | White                                                                                                           | Nil                                                                                                                                           |                                                                                   |
| 17. | Sword                            | Regimental Pattern as ordered                                                                                   | Nil                                                                                                                                           |                                                                                   |
| 18. | Socks                            | Black                                                                                                           | Black                                                                                                                                         |                                                                                   |
| 19. | Footwear                         | George Boots / Brouge Uppers Black                                                                              | George Boots / Brouge Uppers Black                                                                                                            | Spurs to be worn as appropriate                                                   |
| 20. | Spurs                            | Silver Colour                                                                                                   | Silver Colour                                                                                                                                 |                                                                                   |