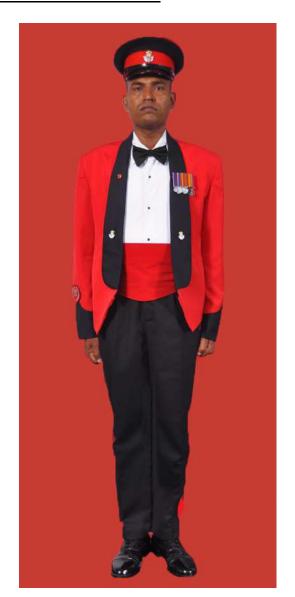

Dress No 2

| Ser | Items                            | Dress No 1                                                                                                      | Dress No 2                                                                                                                                    | Remarks                                                                           |
|-----|----------------------------------|-----------------------------------------------------------------------------------------------------------------|-----------------------------------------------------------------------------------------------------------------------------------------------|-----------------------------------------------------------------------------------|
| 1.  | Headdress                        | Cap Peak Ceremonial                                                                                             | Cap Peak Ceremonial                                                                                                                           | Drummer Red Crown with Black Crease (Welt) around the Crown, Drummer Red Headband |
| 2.  | Cap Badge                        | <ol> <li>Colonel &amp; above - Embroidered Pattern</li> <li>Other Officers - Gold Regimental Pattern</li> </ol> | <ol> <li>Colonel and above - Embroidered Pattern</li> <li>Other Officers - Gold Regimental Pattern</li> </ol>                                 |                                                                                   |
| 3.  | Epaulettes                       | Silver Colour Chain Mails Full                                                                                  | <ol> <li>Colonel &amp; above - Black with Gold Colour<br/>Border.</li> <li>Lieutenant Colonel &amp; below - Plain Black<br/>Cloth.</li> </ol> |                                                                                   |
| 4.  | Collar Badges/<br>Gorget Patches | <ol> <li>Colonel &amp; above - Gorget Patches</li> <li>Other Officers - Nil</li> </ol>                          | Nil                                                                                                                                           | Gorget Patches Large 11.2 cm                                                      |
| 5.  | Orders, Decorations and Medals   | Standard Medals                                                                                                 | Medals Miniature                                                                                                                              |                                                                                   |
| 6.  | Badges                           | As per the Sri Lanka Army Badge Regulations                                                                     | Badges Miniature                                                                                                                              |                                                                                   |
| 7.  | Aiguillette                      | Lieutenant Colonel & above and ADCs                                                                             | Lieutenant Colonel & above and ADCs                                                                                                           |                                                                                   |
| 8.  | Cane/Whip/Baton                  | Black Colour Whip                                                                                               | Nil                                                                                                                                           | Not to be used when Sword is worn                                                 |
| 9.  | Tunic/Jacket                     | Tunic Serge Blue                                                                                                | Drummer Red Close Collar Jacket                                                                                                               | Tunic Blue to have a Drummer Red<br>Standup Collar with Black Piping on Top       |
| 10. | Waistcoat                        | Nil                                                                                                             | Drummer Red with Gold Colour Work                                                                                                             |                                                                                   |
| 11. | Shirt                            | White Polyester, Long Sleeved Standup Collar                                                                    | Nil                                                                                                                                           | Indoor Functions only                                                             |
| 12. | Trousers                         | Serge Blue                                                                                                      | Serge Blue                                                                                                                                    | Double 1.2 cm wide Drummer Red Welts 5 mm apart                                   |
| 13. | Badges of Ranks                  | Metal Gold Colour                                                                                               | Metal Gold Colour                                                                                                                             | With Black Backing                                                                |
| 14. | Buttons                          | Gold Colour General Service Buttons                                                                             | Gold Colour General Service Buttons                                                                                                           |                                                                                   |
| 15. | Belt                             | Waist Sash                                                                                                      | Nil                                                                                                                                           |                                                                                   |
| 16. | Gloves                           | White                                                                                                           | Nil                                                                                                                                           |                                                                                   |
| 17. | Sword                            | Regimental Pattern as ordered                                                                                   | Nil                                                                                                                                           |                                                                                   |
| 18. | Socks                            | Black                                                                                                           | Black                                                                                                                                         |                                                                                   |
| 19. | Footwear                         | George Boots / Brouge Uppers Black                                                                              | George Boots / Brouge Uppers Black                                                                                                            | Spurs to be worn as appropriate                                                   |
| 20. | Spurs                            | Silver Colour                                                                                                   | Silver Colour                                                                                                                                 |                                                                                   |