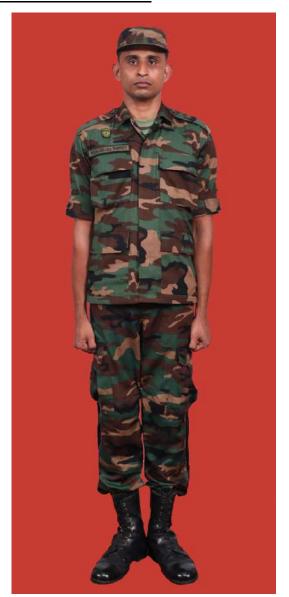

Dress No 8

| Ser | Items                           | Dress No 7                                                                                   | Dress No 8                                                                                   | Remarks                                       |
|-----|---------------------------------|----------------------------------------------------------------------------------------------|----------------------------------------------------------------------------------------------|-----------------------------------------------|
| 1.  | Headdress                       | Camouflage Cloth Cap/Steel Helmet                                                            | Black Cloth Cap/Steel Helmet                                                                 |                                               |
| 2.  | Cap Badge                       | <ol> <li>Brigadier &amp; above - Embroidered Stars</li> <li>Other Officers - Nil</li> </ol>  | <ol> <li>Brigadier &amp; above - Embroidered Stars</li> <li>Other Officers - Nil</li> </ol>  |                                               |
| 3.  | Epaulettes                      | Camouflage/Black Cloth                                                                       | Black Cloth                                                                                  |                                               |
| 4.  | Collar Badges/Gorget<br>Patches | <ol> <li>Colonel &amp; above - Gorget Patches Small</li> <li>Other Officers - Nil</li> </ol> | <ol> <li>Colonel &amp; above - Gorget Patches Small</li> <li>Other Officers - Nil</li> </ol> |                                               |
| 5.  | Orders, Decorations and Medals  | Nil                                                                                          | Nil                                                                                          |                                               |
| 6.  | Badges                          | Embroidered as per the Sri Lanka Army Badge Regulations                                      | Embroidered as per the Sri Lanka Army<br>Badge Regulations                                   |                                               |
| 7.  | Name Tag                        | Embroidered                                                                                  | Embroidered                                                                                  |                                               |
| 8.  | Lanyard                         | Nil                                                                                          | Nil                                                                                          |                                               |
| 9.  | Tunic / Jacket                  | Camouflage Cotton                                                                            | Olive Green/Black                                                                            |                                               |
| 10. | T-Shirt                         | Camouflage                                                                                   | Olive Green/Black                                                                            |                                               |
| 11. | Trousers                        | Camouflage Cotton                                                                            | Olive Green/Black                                                                            |                                               |
| 12. | Badges of Ranks                 | Embroidered Regimental Pattern                                                               | Embroidered Regimental Pattern                                                               | White and Black Cloth<br>Embroidered Insignia |
| 13. | Buttons                         | Olive Green Colour 1.8 cm                                                                    | Olive Green Colour 1.8 cm                                                                    |                                               |
| 14. | Belt                            | Belt Nylon Black with Black Metal Buckle with Army Crest                                     | Belt Nylon Black with Black Metal Buckle with Army Crest                                     |                                               |
| 15. | Socks                           | Olive Green Colour                                                                           | Olive Green Colour                                                                           |                                               |
| 16. | Footwear                        | Boots High Leg Black Regimental Pattern /<br>Camouflage Boot                                 | Boots High Leg Black Regimental Pattern                                                      |                                               |