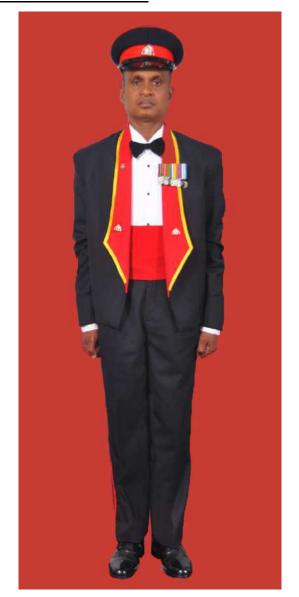

Dress No 2A

Dress No 3

| Ser | Items                             | Dress No 2A                                                                                                                             | Dress No 3                                                                                                     | Remarks                                                                                 |
|-----|-----------------------------------|-----------------------------------------------------------------------------------------------------------------------------------------|----------------------------------------------------------------------------------------------------------------|-----------------------------------------------------------------------------------------|
| 1.  | Headdress                         | Cap Peak Ceremonial                                                                                                                     | Cap Peak Ceremonial                                                                                            | Drummer Red Crown with Black<br>Crease (Welt) around the Crown,<br>Drummer Red Headband |
| 2.  | Cap Badge                         | <ol> <li>Colonel &amp; above -Embroidered Pattern</li> <li>Other Officers - Gold Regimental Pattern</li> </ol>                          | <ol> <li>Colonel &amp; above - Embroidered Pattern</li> <li>Aide-De-Camps - Gold Regimental Pattern</li> </ol> |                                                                                         |
| 3.  | Epaulettes                        | <ol> <li>Colonel &amp; above - Black with Gold Colour<br/>Ribbon Border</li> <li>Other Officers - White Cloth Epaulettes</li> </ol>     | Khaki Cloth                                                                                                    |                                                                                         |
| 4.  | Collar Badges /<br>Gorget Patches | <ol> <li>Colonel &amp; above - Gorget Patches Small</li> <li>Other Officers - Collar Badges Gold</li> <li>Regimental Pattern</li> </ol> | 1. Colonel & above - Gorget Patches 8.5cm<br>2. Aide-De- Camps - Collar Badges Gold<br>Regimental Pattern      |                                                                                         |
| 5.  | Orders, Decorations and Medals    | Ribbons                                                                                                                                 | Standard Medals                                                                                                |                                                                                         |
| 6.  | Name Tag                          | To be worn                                                                                                                              | Nil                                                                                                            |                                                                                         |
| 7.  | Badge                             | As per the Badge Regulations                                                                                                            | As per the Badge Regulations                                                                                   |                                                                                         |
| 8.  | Aiguillette                       | Brigadier & above and ADCs                                                                                                              | Aiguillette to be worn                                                                                         | 2C Aiguillettes for Dress No 2A                                                         |
| 9.  | Cane / Whip/<br>Baton             | Nil                                                                                                                                     | Black Colour Whip                                                                                              | Not to be used when Sword is worn                                                       |
| 10. | Tunic /Jacket                     | Nil                                                                                                                                     | Khaki                                                                                                          |                                                                                         |
| 11. | Shirt                             | White Short Sleeved Open Pockets                                                                                                        | Khaki Long Sleeved Shirt                                                                                       |                                                                                         |
| 12. | Trousers                          | Serge Blue                                                                                                                              | Khaki                                                                                                          | Double 1.2 cm wide Drummer Red<br>Welts 5 mm apart on Blue Trouser                      |
| 13. | Tie                               | Nil                                                                                                                                     | Khaki Cellular Tie                                                                                             |                                                                                         |
| 14. | Badges of Ranks                   | General Officers – Embroidered     Other Officers - Metal Gold Colour                                                                   | Metal Gold Colour                                                                                              | To be worn with Black Backing                                                           |
| 15. | Buttons                           | White Non Transparent                                                                                                                   | General Service Buttons Gold Colour                                                                            |                                                                                         |
| 16. | Belt                              | Cummerbund Drummer Red                                                                                                                  | Waist Sash                                                                                                     |                                                                                         |
| 17. | Gloves                            | Nil                                                                                                                                     | White Gloves as ordered                                                                                        |                                                                                         |
| 18. | Socks                             | Black                                                                                                                                   | Khaki                                                                                                          |                                                                                         |
| 19. | Sword                             | Nil                                                                                                                                     | As ordered                                                                                                     |                                                                                         |
| 20. | Footwear                          | George Boots / Brouge Uppers Black                                                                                                      | Shoes Leather Brown                                                                                            |                                                                                         |
| 21. | Spurs                             | Silver Colour                                                                                                                           | Nil                                                                                                            |                                                                                         |