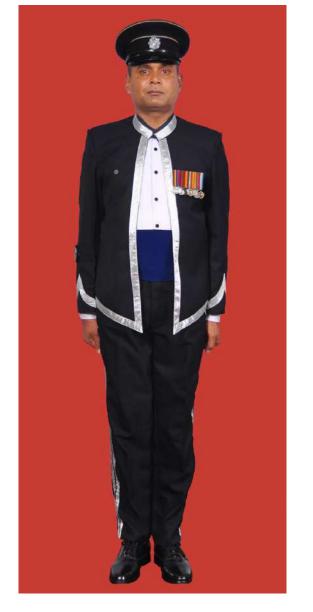

Dress No 2

| Ser | Items                            | Dress No 1                                                                                                      | Dress No 2                                                                                                                                    | Remarks                                                                           |
|-----|----------------------------------|-----------------------------------------------------------------------------------------------------------------|-----------------------------------------------------------------------------------------------------------------------------------------------|-----------------------------------------------------------------------------------|
| 1.  | Headdress                        | Cap Peak Ceremonial                                                                                             | Cap Peak Ceremonial                                                                                                                           | Drummer Red Crown with Black Crease (Welt) around the Crown, Drummer Red Headband |
| 2.  | Cap Badge                        | <ol> <li>Colonel &amp; above - Embroidered Pattern</li> <li>Other Officers - Gold Regimental Pattern</li> </ol> | <ol> <li>Colonel and above - Embroidered Pattern</li> <li>Other Officers - Gold Regimental Pattern</li> </ol>                                 |                                                                                   |
| 3.  | Epaulettes                       | Silver Colour Chain Mails Full                                                                                  | <ol> <li>Colonel &amp; above - Black with Gold Colour<br/>Border.</li> <li>Lieutenant Colonel &amp; below - Plain Black<br/>Cloth.</li> </ol> |                                                                                   |
| 4.  | Collar Badges/<br>Gorget Patches | <ol> <li>Colonel &amp; above - Gorget Patches</li> <li>Other Officers - Nil</li> </ol>                          | Nil                                                                                                                                           | Gorget Patches Large 11.2 cm                                                      |
| 5.  | Orders, Decorations and Medals   | Standard Medals                                                                                                 | Medals Miniature                                                                                                                              |                                                                                   |
| 6.  | Badges                           | As per the Sri Lanka Army Badge Regulations                                                                     | Badges Miniature                                                                                                                              |                                                                                   |
| 7.  | Aiguillette                      | Lieutenant Colonel & above and ADCs                                                                             | Lieutenant Colonel & above and ADCs                                                                                                           |                                                                                   |
| 8.  | Cane/Whip/Baton                  | Black Colour Whip                                                                                               | Nil                                                                                                                                           | Not to be used when Sword is worn                                                 |
| 9.  | Tunic/Jacket                     | Tunic Serge Blue                                                                                                | Drummer Red Close Collar Jacket                                                                                                               | Tunic Blue to have a Drummer Red<br>Standup Collar with Black Piping on Top       |
| 10. | Waistcoat                        | Nil                                                                                                             | Drummer Red with Gold Colour Work                                                                                                             |                                                                                   |
| 11. | Shirt                            | White Polyester, Long Sleeved Standup Collar                                                                    | Nil                                                                                                                                           | Indoor Functions only                                                             |
| 12. | Trousers                         | Serge Blue                                                                                                      | Serge Blue                                                                                                                                    | Double 1.2 cm wide Drummer Red Welts 5 mm apart                                   |
| 13. | Badges of Ranks                  | Metal Gold Colour                                                                                               | Metal Gold Colour                                                                                                                             | With Black Backing                                                                |
| 14. | Buttons                          | Gold Colour General Service Buttons                                                                             | Gold Colour General Service Buttons                                                                                                           |                                                                                   |
| 15. | Belt                             | Waist Sash                                                                                                      | Nil                                                                                                                                           |                                                                                   |
| 16. | Gloves                           | White                                                                                                           | Nil                                                                                                                                           |                                                                                   |
| 17. | Sword                            | Regimental Pattern as ordered                                                                                   | Nil                                                                                                                                           |                                                                                   |
| 18. | Socks                            | Black                                                                                                           | Black                                                                                                                                         |                                                                                   |
| 19. | Footwear                         | George Boots / Brouge Uppers Black                                                                              | George Boots / Brouge Uppers Black                                                                                                            | Spurs to be worn as appropriate                                                   |
| 20. | Spurs                            | Silver Colour                                                                                                   | Silver Colour                                                                                                                                 |                                                                                   |

Dress No 2

| Ser | Items                          | Dress No 1<br>Regimental Sergeant Majors     | Dress No 2<br>Warrant Officer class I | Remarks                                                                                 |
|-----|--------------------------------|----------------------------------------------|---------------------------------------|-----------------------------------------------------------------------------------------|
| 1.  | Headdress                      | Cap Peak Ceremonial                          | Cap Peak Ceremonial                   | Drummer Red Crown with Black<br>Crease (Welt) around the Crown,<br>Drummer Red Headband |
| 2.  | Cap Badge                      | Gold Regimental Pattern                      | Gold Regimental Pattern               |                                                                                         |
| 3.  | Epaulettes                     | Silver Colour Chain Mails Full               | Nil                                   |                                                                                         |
| 4.  | Collar Badges                  | Nil                                          | Nil                                   |                                                                                         |
| 5.  | Orders, Decorations and Medals | Standard Medals                              | Medals Miniature                      |                                                                                         |
| 6.  | Badges                         | As per the Badge Regulations                 | Badges miniature                      |                                                                                         |
| 7.  | Aiguillette/Lanyard            | Nil                                          | Nil                                   |                                                                                         |
| 8.  | Cane/Whip/Baton                | Cane Malacca/Pace Stick                      | Nil                                   |                                                                                         |
| 9.  | Tunic/Jacket                   | Tunic Serge Blue                             | Drummer Red Close Collar Jacket       | Tunic Blue to have a Drummer Red<br>Standup Collar with Black Piping on<br>Top          |
| 10. | Waistcoat                      | Nil                                          | Nil                                   |                                                                                         |
| 11. | Shirt                          | White Polyester, Long Sleeved Standup Collar | Collarless White Shirt                | Shirt for Indoor Functions with Dress No 1                                              |
| 12. | Trousers                       | Serge Blue                                   | Serge Blue                            | Trousers have Double 1.2 cm wide Drummer Red Welts 5 mm apart                           |
| 13. | Badges of Ranks                | Metal Gold Colour                            | Metal Gold Colour                     | To be worn with Black Colour<br>Backing                                                 |
| 14. | Buttons                        | General Service Buttons Gold Colour          | General Service Buttons Gold Colour   |                                                                                         |
| 15. | Belt                           | Waist Sash                                   | Cummerbund Drummer Red                |                                                                                         |
| 16. | Gloves                         | White Gloves as ordered                      | Nil                                   |                                                                                         |
| 17. | Sword                          | Regimental pattern as ordered                | Nil                                   |                                                                                         |
| 18. | Socks                          | Black                                        | Black                                 |                                                                                         |
| 19. | Footwear                       | Shoes Leather Black with Lace                | Shoes Leather Black with Lace         |                                                                                         |
| 20. | Spurs                          | Nil                                          | Nil                                   |                                                                                         |
| 21. | Bow Tie                        | Nil                                          | Nil                                   |                                                                                         |