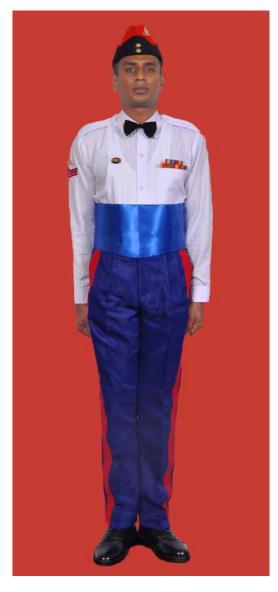

Dress No 8

| Ser | Items                           | Dress No 7                                                                                   | Dress No 8                                                                                   | Remarks                                       |
|-----|---------------------------------|----------------------------------------------------------------------------------------------|----------------------------------------------------------------------------------------------|-----------------------------------------------|
| 1.  | Headdress                       | Camouflage Cloth Cap/Steel Helmet                                                            | Black Cloth Cap/Steel Helmet                                                                 |                                               |
| 2.  | Cap Badge                       | <ol> <li>Brigadier &amp; above - Embroidered Stars</li> <li>Other Officers - Nil</li> </ol>  | <ol> <li>Brigadier &amp; above - Embroidered Stars</li> <li>Other Officers - Nil</li> </ol>  |                                               |
| 3.  | Epaulettes                      | Camouflage/Black Cloth                                                                       | Black Cloth                                                                                  |                                               |
| 4.  | Collar Badges/Gorget<br>Patches | <ol> <li>Colonel &amp; above - Gorget Patches Small</li> <li>Other Officers - Nil</li> </ol> | <ol> <li>Colonel &amp; above - Gorget Patches Small</li> <li>Other Officers - Nil</li> </ol> |                                               |
| 5.  | Orders, Decorations and Medals  | Nil                                                                                          | Nil                                                                                          |                                               |
| 6.  | Badges                          | Embroidered as per the Sri Lanka Army Badge Regulations                                      | Embroidered as per the Sri Lanka Army<br>Badge Regulations                                   |                                               |
| 7.  | Name Tag                        | Embroidered                                                                                  | Embroidered                                                                                  |                                               |
| 8.  | Lanyard                         | Nil                                                                                          | Nil                                                                                          |                                               |
| 9.  | Tunic / Jacket                  | Camouflage Cotton                                                                            | Olive Green/Black                                                                            |                                               |
| 10. | T-Shirt                         | Camouflage                                                                                   | Olive Green/Black                                                                            |                                               |
| 11. | Trousers                        | Camouflage Cotton                                                                            | Olive Green/Black                                                                            |                                               |
| 12. | Badges of Ranks                 | Embroidered Regimental Pattern                                                               | Embroidered Regimental Pattern                                                               | White and Black Cloth<br>Embroidered Insignia |
| 13. | Buttons                         | Olive Green Colour 1.8 cm                                                                    | Olive Green Colour 1.8 cm                                                                    |                                               |
| 14. | Belt                            | Belt Nylon Black with Black Metal Buckle with Army Crest                                     | Belt Nylon Black with Black Metal Buckle with Army Crest                                     |                                               |
| 15. | Socks                           | Olive Green Colour                                                                           | Olive Green Colour                                                                           |                                               |
| 16. | Footwear                        | Boots High Leg Black Regimental Pattern /<br>Camouflage Boot                                 | Boots High Leg Black Regimental Pattern                                                      |                                               |