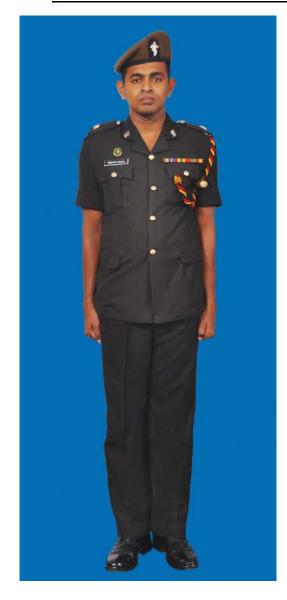

Dress No 4A

Dress No 5

| Ser | Items                             | Dress No 4A                                                                                       | Dress No 5                                                                                                                            | Remarks                                         |
|-----|-----------------------------------|---------------------------------------------------------------------------------------------------|---------------------------------------------------------------------------------------------------------------------------------------|-------------------------------------------------|
| 1.  | Headdress                         | Cap Peak Green                                                                                    | Cap Peak Green                                                                                                                        | Colonel & above Red Headband for Cap Peak Green |
| 2.  | Cap Badge                         | Gold Regimental Pattern                                                                           | <ol> <li>Colonel &amp; above - Embroidered Pattern</li> <li>Other Officers – Gold Regimental Pattern</li> </ol>                       |                                                 |
| 3.  | Epaulettes                        | Dark Green/Olive Green Cloth                                                                      | Dark Green/Olive Green Cloth                                                                                                          |                                                 |
| 4.  | Collar Badges / Gorget<br>Patches | Collar Badges Gold Regimental Pattern                                                             | <ol> <li>Colonel and above - Gorget Patches Small</li> <li>Other Officers - Collar Badges Gold</li> <li>Regimental Pattern</li> </ol> |                                                 |
| 5.  | Orders, Decorations and Medals    | Ribbons                                                                                           | Ribbons                                                                                                                               |                                                 |
| 6.  | Badges                            | As per the Badge Regulations                                                                      | As per the Badge Regulations                                                                                                          |                                                 |
| 7.  | Name Tag                          | To be worn                                                                                        | To be worn                                                                                                                            |                                                 |
| 8.  | Aiguillette/Lanyard               | Lanyard Regimental Pattern                                                                        | Lanyard Regimental Pattern                                                                                                            |                                                 |
| 9.  | Cane / Whip / Baton               | Black Colour Whip                                                                                 | Black Colour Whip                                                                                                                     |                                                 |
| 10. | Tunic / Jacket                    | Dark Green/Olive Green, Step Collar, Long<br>Sleeves, Plain Cuff with two buttons on each<br>Cuff | Dark Green/Olive Green                                                                                                                | No Arrow Band, Box Pleats on Pockets            |
| 11. | Shirt                             | Light Green, Long Sleeves, and Standard Collar with two Flap Pockets                              | Nil                                                                                                                                   | No Arrow Band, Box Pleats on Pockets            |
| 12. | Tie                               | Dark Green Tie                                                                                    | Nil                                                                                                                                   |                                                 |
| 12. | Trousers                          | Dark Green/Olive Green                                                                            | Dark Green/Olive Green                                                                                                                |                                                 |
| 13. | Badges of Ranks                   | Metal Gold Colour                                                                                 | Metal Gold Colour                                                                                                                     | To be worn with Black Colour Backing            |
| 14. | Sword                             | Nil                                                                                               | Nil                                                                                                                                   |                                                 |
| 15. | Gloves                            | White as appropriate                                                                              | Nil                                                                                                                                   |                                                 |
| 16. | Buttons                           | Gold Colour General Service Buttons                                                               | Gold Colour General Service Buttons                                                                                                   |                                                 |
| 17. | Belt                              | Belt Nylon Black, Black Metal Buckle with<br>Army Crest                                           | Belt Nylon Black, Black Metal Buckle with Army<br>Crest                                                                               |                                                 |
| 18. | Socks                             | Dark Green/Olive Green                                                                            | Dark Green/Olive Green                                                                                                                |                                                 |
| 19. | Footwear                          | George Boots/Brouge Uppers                                                                        | Major & above - Brouge Uppers     Captain & below - Boot High Leg Black Regimental Pattern                                            |                                                 |