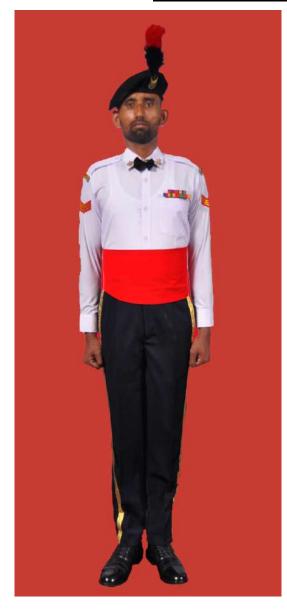

Dress No 2

| Ser | Items                            | Dress No 1                                                                                                      | Dress No 2                                                                                                                                    | Remarks                                                                           |
|-----|----------------------------------|-----------------------------------------------------------------------------------------------------------------|-----------------------------------------------------------------------------------------------------------------------------------------------|-----------------------------------------------------------------------------------|
| 1.  | Headdress                        | Cap Peak Ceremonial                                                                                             | Cap Peak Ceremonial                                                                                                                           | Drummer Red Crown with Black Crease (Welt) around the Crown, Drummer Red Headband |
| 2.  | Cap Badge                        | <ol> <li>Colonel &amp; above - Embroidered Pattern</li> <li>Other Officers - Gold Regimental Pattern</li> </ol> | <ol> <li>Colonel and above - Embroidered Pattern</li> <li>Other Officers - Gold Regimental Pattern</li> </ol>                                 |                                                                                   |
| 3.  | Epaulettes                       | Silver Colour Chain Mails Full                                                                                  | <ol> <li>Colonel &amp; above - Black with Gold Colour<br/>Border.</li> <li>Lieutenant Colonel &amp; below - Plain Black<br/>Cloth.</li> </ol> |                                                                                   |
| 4.  | Collar Badges/<br>Gorget Patches | <ol> <li>Colonel &amp; above - Gorget Patches</li> <li>Other Officers - Nil</li> </ol>                          | Nil                                                                                                                                           | Gorget Patches Large 11.2 cm                                                      |
| 5.  | Orders, Decorations and Medals   | Standard Medals                                                                                                 | Medals Miniature                                                                                                                              |                                                                                   |
| 6.  | Badges                           | As per the Sri Lanka Army Badge Regulations                                                                     | Badges Miniature                                                                                                                              |                                                                                   |
| 7.  | Aiguillette                      | Lieutenant Colonel & above and ADCs                                                                             | Lieutenant Colonel & above and ADCs                                                                                                           |                                                                                   |
| 8.  | Cane/Whip/Baton                  | Black Colour Whip                                                                                               | Nil                                                                                                                                           | Not to be used when Sword is worn                                                 |
| 9.  | Tunic/Jacket                     | Tunic Serge Blue                                                                                                | Drummer Red Close Collar Jacket                                                                                                               | Tunic Blue to have a Drummer Red<br>Standup Collar with Black Piping on Top       |
| 10. | Waistcoat                        | Nil                                                                                                             | Drummer Red with Gold Colour Work                                                                                                             |                                                                                   |
| 11. | Shirt                            | White Polyester, Long Sleeved Standup Collar                                                                    | Nil                                                                                                                                           | Indoor Functions only                                                             |
| 12. | Trousers                         | Serge Blue                                                                                                      | Serge Blue                                                                                                                                    | Double 1.2 cm wide Drummer Red Welts 5 mm apart                                   |
| 13. | Badges of Ranks                  | Metal Gold Colour                                                                                               | Metal Gold Colour                                                                                                                             | With Black Backing                                                                |
| 14. | Buttons                          | Gold Colour General Service Buttons                                                                             | Gold Colour General Service Buttons                                                                                                           |                                                                                   |
| 15. | Belt                             | Waist Sash                                                                                                      | Nil                                                                                                                                           |                                                                                   |
| 16. | Gloves                           | White                                                                                                           | Nil                                                                                                                                           |                                                                                   |
| 17. | Sword                            | Regimental Pattern as ordered                                                                                   | Nil                                                                                                                                           |                                                                                   |
| 18. | Socks                            | Black                                                                                                           | Black                                                                                                                                         |                                                                                   |
| 19. | Footwear                         | George Boots / Brouge Uppers Black                                                                              | George Boots / Brouge Uppers Black                                                                                                            | Spurs to be worn as appropriate                                                   |
| 20. | Spurs                            | Silver Colour                                                                                                   | Silver Colour                                                                                                                                 |                                                                                   |