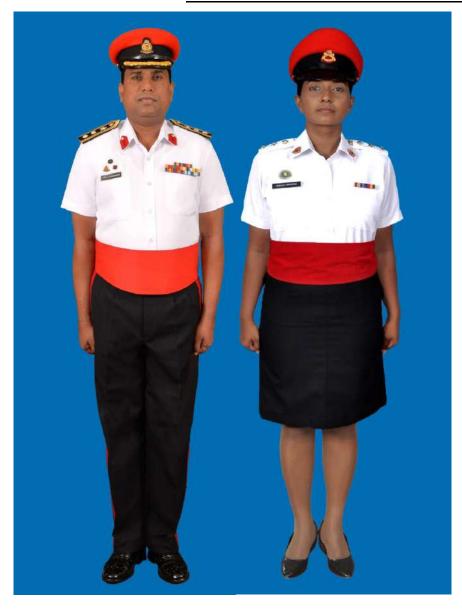

Dress No 2

| Ser | Items                            | Dress No 1                                                                                                      | Dress No 2                                                                                                                                    | Remarks                                                                           |
|-----|----------------------------------|-----------------------------------------------------------------------------------------------------------------|-----------------------------------------------------------------------------------------------------------------------------------------------|-----------------------------------------------------------------------------------|
| 1.  | Headdress                        | Cap Peak Ceremonial                                                                                             | Cap Peak Ceremonial                                                                                                                           | Drummer Red Crown with Black Crease (Welt) around the Crown, Drummer Red Headband |
| 2.  | Cap Badge                        | <ol> <li>Colonel &amp; above - Embroidered Pattern</li> <li>Other Officers - Gold Regimental Pattern</li> </ol> | <ol> <li>Colonel and above - Embroidered Pattern</li> <li>Other Officers - Gold Regimental Pattern</li> </ol>                                 |                                                                                   |
| 3.  | Epaulettes                       | Silver Colour Chain Mails Full                                                                                  | <ol> <li>Colonel &amp; above - Black with Gold Colour<br/>Border.</li> <li>Lieutenant Colonel &amp; below - Plain Black<br/>Cloth.</li> </ol> |                                                                                   |
| 4.  | Collar Badges/<br>Gorget Patches | <ol> <li>Colonel &amp; above - Gorget Patches</li> <li>Other Officers - Nil</li> </ol>                          | Nil                                                                                                                                           | Gorget Patches Large 11.2 cm                                                      |
| 5.  | Orders, Decorations and Medals   | Standard Medals                                                                                                 | Medals Miniature                                                                                                                              |                                                                                   |
| 6.  | Badges                           | As per the Sri Lanka Army Badge Regulations                                                                     | Badges Miniature                                                                                                                              |                                                                                   |
| 7.  | Aiguillette                      | Lieutenant Colonel & above and ADCs                                                                             | Lieutenant Colonel & above and ADCs                                                                                                           |                                                                                   |
| 8.  | Cane/Whip/Baton                  | Black Colour Whip                                                                                               | Nil                                                                                                                                           | Not to be used when Sword is worn                                                 |
| 9.  | Tunic/Jacket                     | Tunic Serge Blue                                                                                                | Drummer Red Close Collar Jacket                                                                                                               | Tunic Blue to have a Drummer Red<br>Standup Collar with Black Piping on Top       |
| 10. | Waistcoat                        | Nil                                                                                                             | Drummer Red with Gold Colour Work                                                                                                             |                                                                                   |
| 11. | Shirt                            | White Polyester, Long Sleeved Standup Collar                                                                    | Nil                                                                                                                                           | Indoor Functions only                                                             |
| 12. | Trousers                         | Serge Blue                                                                                                      | Serge Blue                                                                                                                                    | Double 1.2 cm wide Drummer Red Welts 5 mm apart                                   |
| 13. | Badges of Ranks                  | Metal Gold Colour                                                                                               | Metal Gold Colour                                                                                                                             | With Black Backing                                                                |
| 14. | Buttons                          | Gold Colour General Service Buttons                                                                             | Gold Colour General Service Buttons                                                                                                           |                                                                                   |
| 15. | Belt                             | Waist Sash                                                                                                      | Nil                                                                                                                                           |                                                                                   |
| 16. | Gloves                           | White                                                                                                           | Nil                                                                                                                                           |                                                                                   |
| 17. | Sword                            | Regimental Pattern as ordered                                                                                   | Nil                                                                                                                                           |                                                                                   |
| 18. | Socks                            | Black                                                                                                           | Black                                                                                                                                         |                                                                                   |
| 19. | Footwear                         | George Boots / Brouge Uppers Black                                                                              | George Boots / Brouge Uppers Black                                                                                                            | Spurs to be worn as appropriate                                                   |
| 20. | Spurs                            | Silver Colour                                                                                                   | Silver Colour                                                                                                                                 |                                                                                   |