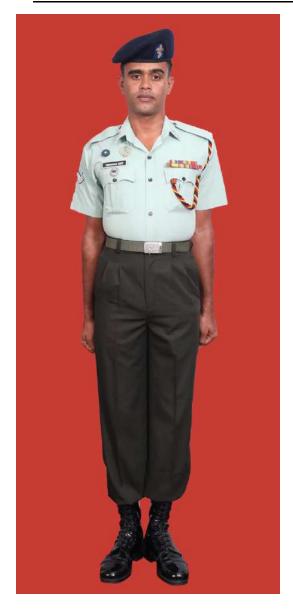

Dress No 2

Dress No 4

| Ser | Items                          | Dress No 2 - Warrant Officer Class II, Staff<br>Sergeant & Sergeant | Dress No 4                                                                                  | Remarks                                                                     |
|-----|--------------------------------|---------------------------------------------------------------------|---------------------------------------------------------------------------------------------|-----------------------------------------------------------------------------|
| 1.  | Headdress                      | Black Colour Beret                                                  | Cap Peak Ceremonial/Beret Black                                                             | WO Class I wear Cap Peak<br>Ceremonial                                      |
| 2.  | Cap Badge                      | Metal Gold Colour                                                   | Metal Gold Colour                                                                           |                                                                             |
| 3.  | Collar Badges                  | Metal Gold Colour                                                   | Metal Gold Colour                                                                           |                                                                             |
| 4.  | Orders, Decorations and Medals | Ribbons                                                             | Standard Medals                                                                             |                                                                             |
| 5.  | Epaulettes                     | Nil                                                                 | Chain Mail Full                                                                             |                                                                             |
| 6.  | Badges                         | Badges miniature                                                    | As per the Badge Regulations                                                                |                                                                             |
| 7.  | Cane/Baton                     | Nil                                                                 | <ol> <li>RSM - Cane Malacca</li> <li>Drill Instructor - Pace Stick</li> </ol>               | Regimental Police members may use Cane with Dress No 4                      |
| 8.  | Tunic/Jacket                   | Nil                                                                 | Dark Green/Olive Green                                                                      |                                                                             |
| 9.  | Shirt                          | White, Long Sleeves                                                 | Nil                                                                                         |                                                                             |
| 10. | Buttons                        | Plastic White                                                       | General Service Buttons Gold Colour                                                         |                                                                             |
| 11. | Trousers                       | Serge Blue                                                          | Dark Green/Olive Green                                                                      | Blue TrouSers will have double<br>1.2cm wide Drummer Red Welts<br>5mm apart |
| 12. | Badges of Ranks                | Embroidered                                                         | Metal Gold/ White Cloth Stripes                                                             | To be worn with Black Colour Backing                                        |
| 13. | Belt                           | Cummerbund Drummer Red                                              | <ol> <li>WO Class I - Sam Browne Belt Brown</li> <li>Others - Belt Leather Black</li> </ol> | Belt Leather Collar Badge on the Silver Buckle                              |
| 14. | Sword                          | Nil                                                                 | RSMs as ordered                                                                             |                                                                             |
| 15. | Socks                          | Black                                                               | Dark Green/Olive Green                                                                      |                                                                             |
| 16. | Footwear                       | Shoes Leather Black                                                 | Boot High Leg Black Regimental Pattern                                                      |                                                                             |
| 17. | Gloves                         | Nil                                                                 | White gloves as ordered                                                                     |                                                                             |
| 18. | Bow Tie / Cravat               | Cravat Black                                                        | Black except WO Class I                                                                     |                                                                             |
| 19. | Hackle                         | Regimental Pattern                                                  | To be worn except WO Class I                                                                | White and Red Hackle                                                        |
| 20. | Lanyard                        | Nil                                                                 | Regimental Pattern                                                                          |                                                                             |
| 21. | Shoulder Sash                  | Nil                                                                 | Sergeant/Staff Sergeant/Warrant Officer Class II- Scarlet Sash                              | To be worn on Right Shoulder                                                |