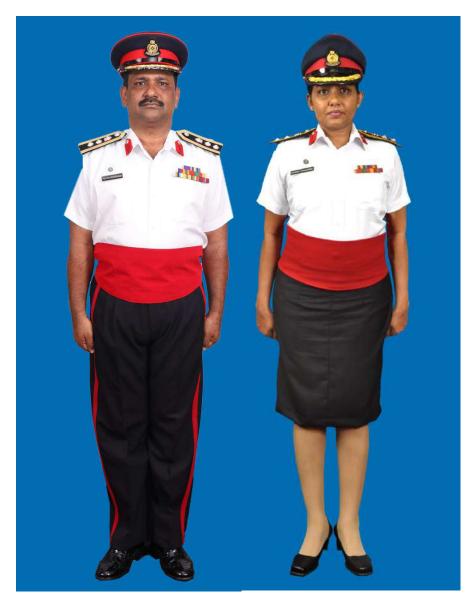

Dress No 3A

Dress No 4

| Ser | Items                           | Dress No 3A                                                                                          | Dress No 4                                                                                                        | Remarks                                                                                 |
|-----|---------------------------------|------------------------------------------------------------------------------------------------------|-------------------------------------------------------------------------------------------------------------------|-----------------------------------------------------------------------------------------|
| 1.  | Headdress                       | Cap Peak Green                                                                                       | Cap Peak Ceremonial                                                                                               | Drummer Red Crown with Black<br>Crease (Welt) around the Crown,<br>Drummer Red Headband |
| 2.  | Cap Badge                       | Colonel & above - Embroidered Pattern     ADCs - Gold Regimental Pattern                             | Colonel & above - Embroidered Pattern     Other Officers - Gold Regimental Pattern                                |                                                                                         |
| 3.  | Epaulettes                      | Khaki Cloth                                                                                          | Dark Green/Olive Green Cloth                                                                                      |                                                                                         |
| 4.  | Collar Badges/Gorget<br>Patches | Colonel & above - Gorget Patches 8.5cm     Aide-De-Camps - Collar Badges Gold     Regimental Pattern | 1. Colonel & above - Gorget Patches Small 2. Other Officers - Collar Badges Gold Regimental Pattern               |                                                                                         |
| 5.  | Orders, Decorations and Medals  | Ribbon                                                                                               | Standard Medals                                                                                                   |                                                                                         |
| 6.  | Badges                          | As per the Badge Regulations                                                                         | As per the Badge Regulations                                                                                      |                                                                                         |
| 7.  | Name Tag                        | To be worn                                                                                           | Nil                                                                                                               |                                                                                         |
| 8.  | Aiguillette/Lanyard             | Nil                                                                                                  | <ol> <li>Lieutenant Colonel &amp; above and ADCs –</li> <li>Aiguillette.</li> <li>Other Officers – Nil</li> </ol> |                                                                                         |
| 9.  | Cane /Whip /Baton               | Black Colour Whip                                                                                    | Black Colour Whip                                                                                                 | Not to be used when Sword is worn                                                       |
| 10. | Tunic /Jacket                   | Khaki                                                                                                | Dark Green/Olive Green                                                                                            |                                                                                         |
| 11. | Shirt                           | Khaki Long Sleeved Shirt                                                                             | Nil                                                                                                               |                                                                                         |
| 12. | Trousers                        | Khaki                                                                                                | Dark Green/Olive Green                                                                                            |                                                                                         |
| 13. | Tie                             | Khaki Cellular Tie                                                                                   | Nil                                                                                                               |                                                                                         |
| 14. | Badges of Ranks                 | Metal Gold Colour                                                                                    | Metal Gold Colour                                                                                                 | To be worn with Black Colour<br>Backing                                                 |
| 15. | Buttons                         | General Service Buttons Gold Colour                                                                  | General Service Buttons Gold Colour                                                                               |                                                                                         |
| 16. | Belt                            | Nil                                                                                                  | 1. Colonel & above – Sash 2. Other Officers - Sam Browne Belt –Brown                                              |                                                                                         |
| 17. | Gloves                          | White Gloves as appropriate                                                                          | White Gloves as ordered                                                                                           |                                                                                         |
| 18. | Sword                           | Nil                                                                                                  | As ordered                                                                                                        |                                                                                         |
| 19. | Socks                           | Khaki Socks                                                                                          | Dark Green/Olive Green                                                                                            |                                                                                         |
| 20. | Footwear                        | Shoes Leather Brown                                                                                  | Boot High Leg/Brouge Uppers Black                                                                                 | Major & above - Brouge Uppers<br>when not a member of a Parade                          |