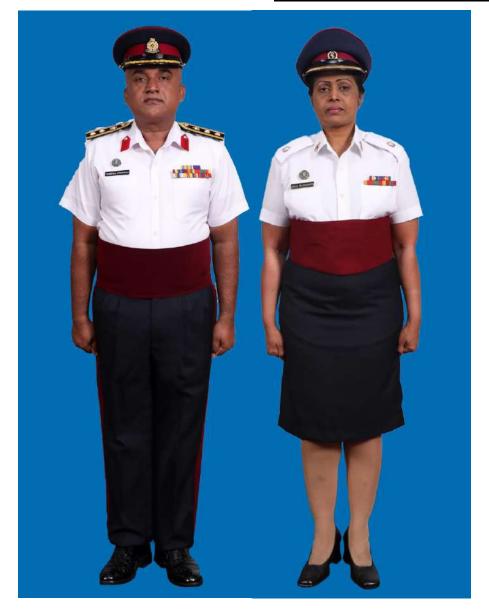

Dress No 4A

Dress No 5

| Ser | Items                             | Dress No 4A                                                                                       | Dress No 5                                                                                                                            | Remarks                                         |
|-----|-----------------------------------|---------------------------------------------------------------------------------------------------|---------------------------------------------------------------------------------------------------------------------------------------|-------------------------------------------------|
| 1.  | Headdress                         | Cap Peak Green                                                                                    | Cap Peak Green                                                                                                                        | Colonel & above Red Headband for Cap Peak Green |
| 2.  | Cap Badge                         | Gold Regimental Pattern                                                                           | <ol> <li>Colonel &amp; above - Embroidered Pattern</li> <li>Other Officers – Gold Regimental Pattern</li> </ol>                       |                                                 |
| 3.  | Epaulettes                        | Dark Green/Olive Green Cloth                                                                      | Dark Green/Olive Green Cloth                                                                                                          |                                                 |
| 4.  | Collar Badges / Gorget<br>Patches | Collar Badges Gold Regimental Pattern                                                             | <ol> <li>Colonel and above - Gorget Patches Small</li> <li>Other Officers - Collar Badges Gold</li> <li>Regimental Pattern</li> </ol> |                                                 |
| 5.  | Orders, Decorations and Medals    | Ribbons                                                                                           | Ribbons                                                                                                                               |                                                 |
| 6.  | Badges                            | As per the Badge Regulations                                                                      | As per the Badge Regulations                                                                                                          |                                                 |
| 7.  | Name Tag                          | To be worn                                                                                        | To be worn                                                                                                                            |                                                 |
| 8.  | Aiguillette/Lanyard               | Lanyard Regimental Pattern                                                                        | Lanyard Regimental Pattern                                                                                                            |                                                 |
| 9.  | Cane / Whip / Baton               | Black Colour Whip                                                                                 | Black Colour Whip                                                                                                                     |                                                 |
| 10. | Tunic / Jacket                    | Dark Green/Olive Green, Step Collar, Long<br>Sleeves, Plain Cuff with two buttons on each<br>Cuff | Dark Green/Olive Green                                                                                                                | No Arrow Band, Box Pleats on Pockets            |
| 11. | Shirt                             | Light Green, Long Sleeves, and Standard Collar with two Flap Pockets                              | Nil                                                                                                                                   | No Arrow Band, Box Pleats on Pockets            |
| 12. | Tie                               | Dark Green Tie                                                                                    | Nil                                                                                                                                   |                                                 |
| 12. | Trousers                          | Dark Green/Olive Green                                                                            | Dark Green/Olive Green                                                                                                                |                                                 |
| 13. | Badges of Ranks                   | Metal Gold Colour                                                                                 | Metal Gold Colour                                                                                                                     | To be worn with Black Colour Backing            |
| 14. | Sword                             | Nil                                                                                               | Nil                                                                                                                                   |                                                 |
| 15. | Gloves                            | White as appropriate                                                                              | Nil                                                                                                                                   |                                                 |
| 16. | Buttons                           | Gold Colour General Service Buttons                                                               | Gold Colour General Service Buttons                                                                                                   |                                                 |
| 17. | Belt                              | Belt Nylon Black, Black Metal Buckle with<br>Army Crest                                           | Belt Nylon Black, Black Metal Buckle with Army<br>Crest                                                                               |                                                 |
| 18. | Socks                             | Dark Green/Olive Green                                                                            | Dark Green/Olive Green                                                                                                                |                                                 |
| 19. | Footwear                          | George Boots/Brouge Uppers                                                                        | Major & above - Brouge Uppers     Captain & below - Boot High Leg Black Regimental Pattern                                            |                                                 |

Dress No 5A

Dress No 6

| Ser | Items                           | Dress No 5A                                                                                                     | Dress No 6                                                                                                                              | Remarks                                                                |
|-----|---------------------------------|-----------------------------------------------------------------------------------------------------------------|-----------------------------------------------------------------------------------------------------------------------------------------|------------------------------------------------------------------------|
| 1.  | Headdress                       | Beret Black Colour                                                                                              | Cap Peak Green/Beret Black Colour                                                                                                       | Colonel & above Red Headband for Cap Peak Green                        |
| 2.  | Cap Badge                       | <ol> <li>Colonel &amp; above - Embroidered Pattern</li> <li>Other Officers - Gold Regimental Pattern</li> </ol> | <ol> <li>Colonel &amp; above - Embroidered Pattern</li> <li>Other Officers - Gold Regimental Pattern</li> </ol>                         |                                                                        |
| 3.  | Epaulettes                      | Dark Green/Olive Green Cloth                                                                                    | Dark Green/ Olive Green Colour Cloth                                                                                                    |                                                                        |
| 4.  | Collar Badges/Gorget<br>Patches | Colonel & above - Gorget Patches Small     Other Officers - Collar Badges Gold     Regimental Pattern           | <ol> <li>Colonel &amp; above - Gorget Patches Small</li> <li>Other Officers - Collar Badges Gold</li> <li>Regimental Pattern</li> </ol> |                                                                        |
| 5.  | Orders, Decorations and Medals  | Ribbons                                                                                                         | Ribbons                                                                                                                                 |                                                                        |
| 6.  | Badges                          | As per the Badge Regulations                                                                                    | As per the Badge Regulations                                                                                                            |                                                                        |
| 7.  | Name Tag                        | To be worn                                                                                                      | To be worn                                                                                                                              |                                                                        |
| 8.  | Aiguillette/Lanyard             | Lanyard Regimental Pattern                                                                                      | Lanyard Regimental Pattern                                                                                                              |                                                                        |
| 9.  | Cane/Whip /Baton                | Black Colour Whip                                                                                               | Black Colour Whip                                                                                                                       |                                                                        |
| 10. | Tunic/Jacket                    | Dark Green/Olive Green                                                                                          | Nil                                                                                                                                     | No Arrow Band, Box Pleats on Pockets                                   |
| 11. | Shirt                           | Nil                                                                                                             | Dark Green/Olive Green Short Sleeves                                                                                                    | No Arrow Band, Box Pleats on Pockets                                   |
| 12. | Trousers                        | Dark Green/Olive Green                                                                                          | Dark Green/Olive Green                                                                                                                  |                                                                        |
| 13. | Badges of Ranks                 | Metal Gold Colour                                                                                               | Metal Gold Colour                                                                                                                       | To be worn with Black Colour Backing                                   |
| 14. | Sword                           | Nil                                                                                                             | Nil                                                                                                                                     |                                                                        |
| 15. | Gloves                          | Nil                                                                                                             | Nil                                                                                                                                     |                                                                        |
| 16. | Buttons                         | Gold Colour General Service Buttons                                                                             | Black Plastic 1 cm for Shirt, 1.4 cm for Trousers                                                                                       |                                                                        |
| 17. | Belt                            | Belt Nylon Black, Black Metal Buckle with<br>Army Crest                                                         | Belt Nylon Black 5.5 cm Width/ Regimental<br>Pattern Stable Belt                                                                        | Stable Belt Drummer Red Background Black Centre Stripe with White Line |
| 18. | Socks                           | Dark Green/Olive Green                                                                                          | Dark Green/Olive Green                                                                                                                  |                                                                        |
| 19. | Footwear                        | Major & above - Brouge Uppers     Captain & below - Boot High Leg Black Regimental Pattern                      | Major & above - Brouge Uppers     Captain & below - Boot High Leg Black     Regimental Pattern                                          |                                                                        |