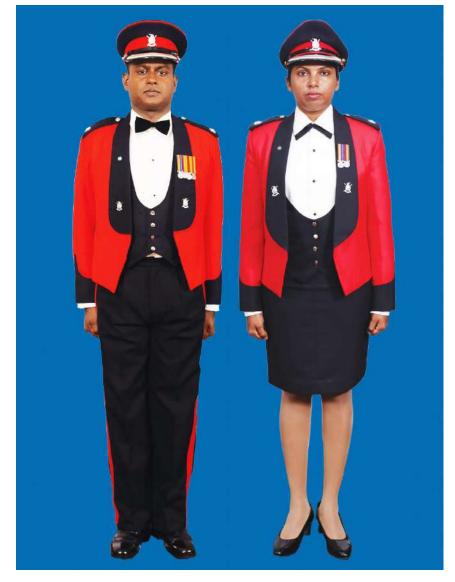

Dress No 2A

Dress No 3

| Ser | Items                             | Dress No 2A                                                                                                                             | Dress No 3                                                                                                     | Remarks                                                                                 |
|-----|-----------------------------------|-----------------------------------------------------------------------------------------------------------------------------------------|----------------------------------------------------------------------------------------------------------------|-----------------------------------------------------------------------------------------|
| 1.  | Headdress                         | Cap Peak Ceremonial                                                                                                                     | Cap Peak Ceremonial                                                                                            | Drummer Red Crown with Black<br>Crease (Welt) around the Crown,<br>Drummer Red Headband |
| 2.  | Cap Badge                         | <ol> <li>Colonel &amp; above -Embroidered Pattern</li> <li>Other Officers - Gold Regimental Pattern</li> </ol>                          | <ol> <li>Colonel &amp; above - Embroidered Pattern</li> <li>Aide-De-Camps - Gold Regimental Pattern</li> </ol> |                                                                                         |
| 3.  | Epaulettes                        | <ol> <li>Colonel &amp; above - Black with Gold Colour<br/>Ribbon Border</li> <li>Other Officers - White Cloth Epaulettes</li> </ol>     | Khaki Cloth                                                                                                    |                                                                                         |
| 4.  | Collar Badges /<br>Gorget Patches | <ol> <li>Colonel &amp; above - Gorget Patches Small</li> <li>Other Officers - Collar Badges Gold</li> <li>Regimental Pattern</li> </ol> | 1. Colonel & above - Gorget Patches 8.5cm<br>2. Aide-De- Camps - Collar Badges Gold<br>Regimental Pattern      |                                                                                         |
| 5.  | Orders, Decorations and Medals    | Ribbons                                                                                                                                 | Standard Medals                                                                                                |                                                                                         |
| 6.  | Name Tag                          | To be worn                                                                                                                              | Nil                                                                                                            |                                                                                         |
| 7.  | Badge                             | As per the Badge Regulations                                                                                                            | As per the Badge Regulations                                                                                   |                                                                                         |
| 8.  | Aiguillette                       | Brigadier & above and ADCs                                                                                                              | Aiguillette to be worn                                                                                         | 2C Aiguillettes for Dress No 2A                                                         |
| 9.  | Cane / Whip/<br>Baton             | Nil                                                                                                                                     | Black Colour Whip                                                                                              | Not to be used when Sword is worn                                                       |
| 10. | Tunic /Jacket                     | Nil                                                                                                                                     | Khaki                                                                                                          |                                                                                         |
| 11. | Shirt                             | White Short Sleeved Open Pockets                                                                                                        | Khaki Long Sleeved Shirt                                                                                       |                                                                                         |
| 12. | Trousers                          | Serge Blue                                                                                                                              | Khaki                                                                                                          | Double 1.2 cm wide Drummer Red<br>Welts 5 mm apart on Blue Trouser                      |
| 13. | Tie                               | Nil                                                                                                                                     | Khaki Cellular Tie                                                                                             |                                                                                         |
| 14. | Badges of Ranks                   | General Officers – Embroidered     Other Officers - Metal Gold Colour                                                                   | Metal Gold Colour                                                                                              | To be worn with Black Backing                                                           |
| 15. | Buttons                           | White Non Transparent                                                                                                                   | General Service Buttons Gold Colour                                                                            |                                                                                         |
| 16. | Belt                              | Cummerbund Drummer Red                                                                                                                  | Waist Sash                                                                                                     |                                                                                         |
| 17. | Gloves                            | Nil                                                                                                                                     | White Gloves as ordered                                                                                        |                                                                                         |
| 18. | Socks                             | Black                                                                                                                                   | Khaki                                                                                                          |                                                                                         |
| 19. | Sword                             | Nil                                                                                                                                     | As ordered                                                                                                     |                                                                                         |
| 20. | Footwear                          | George Boots / Brouge Uppers Black                                                                                                      | Shoes Leather Brown                                                                                            |                                                                                         |
| 21. | Spurs                             | Silver Colour                                                                                                                           | Nil                                                                                                            |                                                                                         |