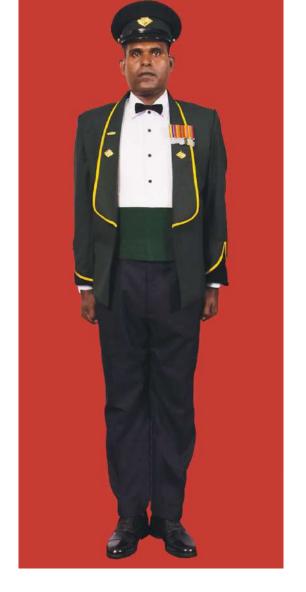

Dress No 2

| Ser | Items                          | Dress No 1<br>Regimental Sergeant Majors     | Dress No 2<br>Warrant Officer class I | Remarks                                                                                 |
|-----|--------------------------------|----------------------------------------------|---------------------------------------|-----------------------------------------------------------------------------------------|
| 1.  | Headdress                      | Cap Peak Ceremonial                          | Cap Peak Ceremonial                   | Drummer Red Crown with Black<br>Crease (Welt) around the Crown,<br>Drummer Red Headband |
| 2.  | Cap Badge                      | Gold Regimental Pattern                      | Gold Regimental Pattern               |                                                                                         |
| 3.  | Epaulettes                     | Silver Colour Chain Mails Full               | Nil                                   |                                                                                         |
| 4.  | Collar Badges                  | Nil                                          | Nil                                   |                                                                                         |
| 5.  | Orders, Decorations and Medals | Standard Medals                              | Medals Miniature                      |                                                                                         |
| 6.  | Badges                         | As per the Badge Regulations                 | Badges miniature                      |                                                                                         |
| 7.  | Aiguillette/Lanyard            | Nil                                          | Nil                                   |                                                                                         |
| 8.  | Cane/Whip/Baton                | Cane Malacca/Pace Stick                      | Nil                                   |                                                                                         |
| 9.  | Tunic/Jacket                   | Tunic Serge Blue                             | Drummer Red Close Collar Jacket       | Tunic Blue to have a Drummer Red<br>Standup Collar with Black Piping on<br>Top          |
| 10. | Waistcoat                      | Nil                                          | Nil                                   |                                                                                         |
| 11. | Shirt                          | White Polyester, Long Sleeved Standup Collar | Collarless White Shirt                | Shirt for Indoor Functions with Dress No 1                                              |
| 12. | Trousers                       | Serge Blue                                   | Serge Blue                            | Trousers have Double 1.2 cm wide Drummer Red Welts 5 mm apart                           |
| 13. | Badges of Ranks                | Metal Gold Colour                            | Metal Gold Colour                     | To be worn with Black Colour<br>Backing                                                 |
| 14. | Buttons                        | General Service Buttons Gold Colour          | General Service Buttons Gold Colour   |                                                                                         |
| 15. | Belt                           | Waist Sash                                   | Cummerbund Drummer Red                |                                                                                         |
| 16. | Gloves                         | White Gloves as ordered                      | Nil                                   |                                                                                         |
| 17. | Sword                          | Regimental pattern as ordered                | Nil                                   |                                                                                         |
| 18. | Socks                          | Black                                        | Black                                 |                                                                                         |
| 19. | Footwear                       | Shoes Leather Black with Lace                | Shoes Leather Black with Lace         |                                                                                         |
| 20. | Spurs                          | Nil                                          | Nil                                   |                                                                                         |
| 21. | Bow Tie                        | Nil                                          | Nil                                   |                                                                                         |