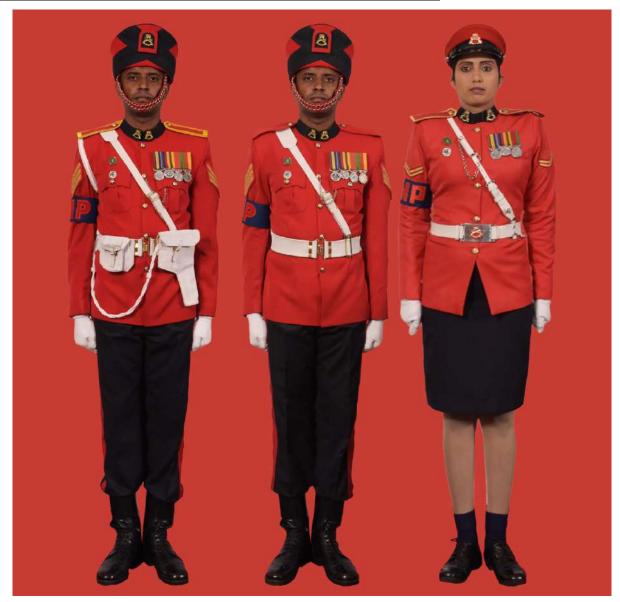

Dress No 2

| Ser | Items                            | Dress No 1                                                                                                      | Dress No 2                                                                                                                                    | Remarks                                                                           |
|-----|----------------------------------|-----------------------------------------------------------------------------------------------------------------|-----------------------------------------------------------------------------------------------------------------------------------------------|-----------------------------------------------------------------------------------|
| 1.  | Headdress                        | Cap Peak Ceremonial                                                                                             | Cap Peak Ceremonial                                                                                                                           | Drummer Red Crown with Black Crease (Welt) around the Crown, Drummer Red Headband |
| 2.  | Cap Badge                        | <ol> <li>Colonel &amp; above - Embroidered Pattern</li> <li>Other Officers - Gold Regimental Pattern</li> </ol> | <ol> <li>Colonel and above - Embroidered Pattern</li> <li>Other Officers - Gold Regimental Pattern</li> </ol>                                 |                                                                                   |
| 3.  | Epaulettes                       | Silver Colour Chain Mails Full                                                                                  | <ol> <li>Colonel &amp; above - Black with Gold Colour<br/>Border.</li> <li>Lieutenant Colonel &amp; below - Plain Black<br/>Cloth.</li> </ol> |                                                                                   |
| 4.  | Collar Badges/<br>Gorget Patches | <ol> <li>Colonel &amp; above - Gorget Patches</li> <li>Other Officers - Nil</li> </ol>                          | Nil                                                                                                                                           | Gorget Patches Large 11.2 cm                                                      |
| 5.  | Orders, Decorations and Medals   | Standard Medals                                                                                                 | Medals Miniature                                                                                                                              |                                                                                   |
| 6.  | Badges                           | As per the Sri Lanka Army Badge Regulations                                                                     | Badges Miniature                                                                                                                              |                                                                                   |
| 7.  | Aiguillette                      | Lieutenant Colonel & above and ADCs                                                                             | Lieutenant Colonel & above and ADCs                                                                                                           |                                                                                   |
| 8.  | Cane/Whip/Baton                  | Black Colour Whip                                                                                               | Nil                                                                                                                                           | Not to be used when Sword is worn                                                 |
| 9.  | Tunic/Jacket                     | Tunic Serge Blue                                                                                                | Drummer Red Close Collar Jacket                                                                                                               | Tunic Blue to have a Drummer Red<br>Standup Collar with Black Piping on Top       |
| 10. | Waistcoat                        | Nil                                                                                                             | Drummer Red with Gold Colour Work                                                                                                             |                                                                                   |
| 11. | Shirt                            | White Polyester, Long Sleeved Standup Collar                                                                    | Nil                                                                                                                                           | Indoor Functions only                                                             |
| 12. | Trousers                         | Serge Blue                                                                                                      | Serge Blue                                                                                                                                    | Double 1.2 cm wide Drummer Red Welts 5 mm apart                                   |
| 13. | Badges of Ranks                  | Metal Gold Colour                                                                                               | Metal Gold Colour                                                                                                                             | With Black Backing                                                                |
| 14. | Buttons                          | Gold Colour General Service Buttons                                                                             | Gold Colour General Service Buttons                                                                                                           |                                                                                   |
| 15. | Belt                             | Waist Sash                                                                                                      | Nil                                                                                                                                           |                                                                                   |
| 16. | Gloves                           | White                                                                                                           | Nil                                                                                                                                           |                                                                                   |
| 17. | Sword                            | Regimental Pattern as ordered                                                                                   | Nil                                                                                                                                           |                                                                                   |
| 18. | Socks                            | Black                                                                                                           | Black                                                                                                                                         |                                                                                   |
| 19. | Footwear                         | George Boots / Brouge Uppers Black                                                                              | George Boots / Brouge Uppers Black                                                                                                            | Spurs to be worn as appropriate                                                   |
| 20. | Spurs                            | Silver Colour                                                                                                   | Silver Colour                                                                                                                                 |                                                                                   |

Dress No 2

| Ser | Items                          | Dress No 1<br>Regimental Sergeant Majors     | Dress No 2<br>Warrant Officer class I | Remarks                                                                                 |
|-----|--------------------------------|----------------------------------------------|---------------------------------------|-----------------------------------------------------------------------------------------|
| 1.  | Headdress                      | Cap Peak Ceremonial                          | Cap Peak Ceremonial                   | Drummer Red Crown with Black<br>Crease (Welt) around the Crown,<br>Drummer Red Headband |
| 2.  | Cap Badge                      | Gold Regimental Pattern                      | Gold Regimental Pattern               |                                                                                         |
| 3.  | Epaulettes                     | Silver Colour Chain Mails Full               | Nil                                   |                                                                                         |
| 4.  | Collar Badges                  | Nil                                          | Nil                                   |                                                                                         |
| 5.  | Orders, Decorations and Medals | Standard Medals                              | Medals Miniature                      |                                                                                         |
| 6.  | Badges                         | As per the Badge Regulations                 | Badges miniature                      |                                                                                         |
| 7.  | Aiguillette/Lanyard            | Nil                                          | Nil                                   |                                                                                         |
| 8.  | Cane/Whip/Baton                | Cane Malacca/Pace Stick                      | Nil                                   |                                                                                         |
| 9.  | Tunic/Jacket                   | Tunic Serge Blue                             | Drummer Red Close Collar Jacket       | Tunic Blue to have a Drummer Red<br>Standup Collar with Black Piping on<br>Top          |
| 10. | Waistcoat                      | Nil                                          | Nil                                   |                                                                                         |
| 11. | Shirt                          | White Polyester, Long Sleeved Standup Collar | Collarless White Shirt                | Shirt for Indoor Functions with Dress No 1                                              |
| 12. | Trousers                       | Serge Blue                                   | Serge Blue                            | Trousers have Double 1.2 cm wide Drummer Red Welts 5 mm apart                           |
| 13. | Badges of Ranks                | Metal Gold Colour                            | Metal Gold Colour                     | To be worn with Black Colour<br>Backing                                                 |
| 14. | Buttons                        | General Service Buttons Gold Colour          | General Service Buttons Gold Colour   |                                                                                         |
| 15. | Belt                           | Waist Sash                                   | Cummerbund Drummer Red                |                                                                                         |
| 16. | Gloves                         | White Gloves as ordered                      | Nil                                   |                                                                                         |
| 17. | Sword                          | Regimental pattern as ordered                | Nil                                   |                                                                                         |
| 18. | Socks                          | Black                                        | Black                                 |                                                                                         |
| 19. | Footwear                       | Shoes Leather Black with Lace                | Shoes Leather Black with Lace         |                                                                                         |
| 20. | Spurs                          | Nil                                          | Nil                                   |                                                                                         |
| 21. | Bow Tie                        | Nil                                          | Nil                                   |                                                                                         |