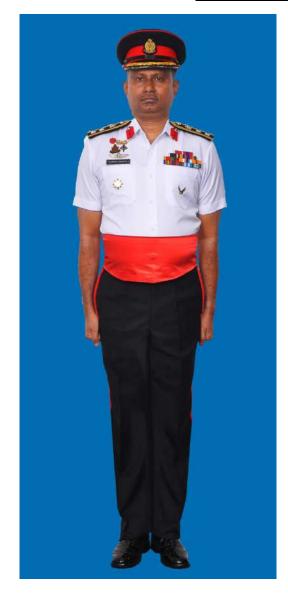

Dress No 2A

Dress No 3

| Ser | Items                             | Dress No 2A                                                                                                                             | Dress No 3                                                                                                     | Remarks                                                                                 |
|-----|-----------------------------------|-----------------------------------------------------------------------------------------------------------------------------------------|----------------------------------------------------------------------------------------------------------------|-----------------------------------------------------------------------------------------|
| 1.  | Headdress                         | Cap Peak Ceremonial                                                                                                                     | Cap Peak Ceremonial                                                                                            | Drummer Red Crown with Black<br>Crease (Welt) around the Crown,<br>Drummer Red Headband |
| 2.  | Cap Badge                         | <ol> <li>Colonel &amp; above -Embroidered Pattern</li> <li>Other Officers - Gold Regimental Pattern</li> </ol>                          | <ol> <li>Colonel &amp; above - Embroidered Pattern</li> <li>Aide-De-Camps - Gold Regimental Pattern</li> </ol> |                                                                                         |
| 3.  | Epaulettes                        | <ol> <li>Colonel &amp; above - Black with Gold Colour<br/>Ribbon Border</li> <li>Other Officers - White Cloth Epaulettes</li> </ol>     | Khaki Cloth                                                                                                    |                                                                                         |
| 4.  | Collar Badges /<br>Gorget Patches | <ol> <li>Colonel &amp; above - Gorget Patches Small</li> <li>Other Officers - Collar Badges Gold</li> <li>Regimental Pattern</li> </ol> | 1. Colonel & above - Gorget Patches 8.5cm<br>2. Aide-De- Camps - Collar Badges Gold<br>Regimental Pattern      |                                                                                         |
| 5.  | Orders, Decorations and Medals    | Ribbons                                                                                                                                 | Standard Medals                                                                                                |                                                                                         |
| 6.  | Name Tag                          | To be worn                                                                                                                              | Nil                                                                                                            |                                                                                         |
| 7.  | Badge                             | As per the Badge Regulations                                                                                                            | As per the Badge Regulations                                                                                   |                                                                                         |
| 8.  | Aiguillette                       | Brigadier & above and ADCs                                                                                                              | Aiguillette to be worn                                                                                         | 2C Aiguillettes for Dress No 2A                                                         |
| 9.  | Cane / Whip/<br>Baton             | Nil                                                                                                                                     | Black Colour Whip                                                                                              | Not to be used when Sword is worn                                                       |
| 10. | Tunic /Jacket                     | Nil                                                                                                                                     | Khaki                                                                                                          |                                                                                         |
| 11. | Shirt                             | White Short Sleeved Open Pockets                                                                                                        | Khaki Long Sleeved Shirt                                                                                       |                                                                                         |
| 12. | Trousers                          | Serge Blue                                                                                                                              | Khaki                                                                                                          | Double 1.2 cm wide Drummer Red<br>Welts 5 mm apart on Blue Trouser                      |
| 13. | Tie                               | Nil                                                                                                                                     | Khaki Cellular Tie                                                                                             |                                                                                         |
| 14. | Badges of Ranks                   | General Officers – Embroidered     Other Officers - Metal Gold Colour                                                                   | Metal Gold Colour                                                                                              | To be worn with Black Backing                                                           |
| 15. | Buttons                           | White Non Transparent                                                                                                                   | General Service Buttons Gold Colour                                                                            |                                                                                         |
| 16. | Belt                              | Cummerbund Drummer Red                                                                                                                  | Waist Sash                                                                                                     |                                                                                         |
| 17. | Gloves                            | Nil                                                                                                                                     | White Gloves as ordered                                                                                        |                                                                                         |
| 18. | Socks                             | Black                                                                                                                                   | Khaki                                                                                                          |                                                                                         |
| 19. | Sword                             | Nil                                                                                                                                     | As ordered                                                                                                     |                                                                                         |
| 20. | Footwear                          | George Boots / Brouge Uppers Black                                                                                                      | Shoes Leather Brown                                                                                            |                                                                                         |
| 21. | Spurs                             | Silver Colour                                                                                                                           | Nil                                                                                                            |                                                                                         |