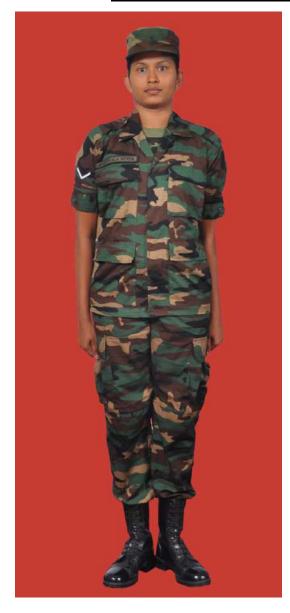

| Nil                                                                        |         |
| 18. | Lanyard                        | Nil                                                                                                     | Nil                                                                        |         |
| 19. | Cravat/Tie                     | Nil                                                                                                     | Nil                                                                        |         |
| 20. | Hand Bag                       | Black with Shoulder Strap                                                                               | Black with Shoulder Strap                                                  |         |



Dress No 7



Dress No 8

| Ser | Items                             | Dress No 7                                                                                        | Dress No 8                                                                                        | Remarks                                                                    |
|-----|-----------------------------------|---------------------------------------------------------------------------------------------------|---------------------------------------------------------------------------------------------------|----------------------------------------------------------------------------|
| 1.  | Headdress                         | Camouflage Cloth Cap/Steel Helmet