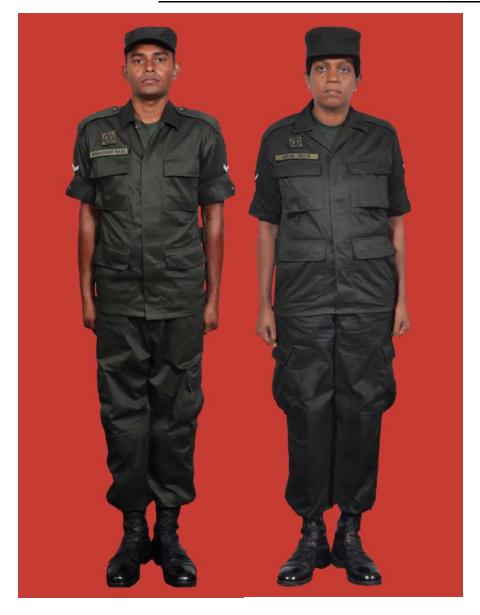

Dress No 8

| Ser | Items                           | Dress No 7                                                                                   | Dress No 8                                                                                   | Remarks                                       |
|-----|---------------------------------|----------------------------------------------------------------------------------------------|----------------------------------------------------------------------------------------------|-----------------------------------------------|
| 1.  | Headdress                       | Camouflage Cloth Cap/Steel Helmet                                                            | Black Cloth Cap/Steel Helmet                                                                 |                                               |
| 2.  | Cap Badge                       | <ol> <li>Brigadier &amp; above - Embroidered Stars</li> <li>Other Officers - Nil</li> </ol>  | <ol> <li>Brigadier &amp; above - Embroidered Stars</li> <li>Other Officers - Nil</li> </ol>  |                                               |
| 3.  | Epaulettes                      | Camouflage/Black Cloth                                                                       | Black Cloth                                                                                  |                                               |
| 4.  | Collar Badges/Gorget<br>Patches | <ol> <li>Colonel &amp; above - Gorget Patches Small</li> <li>Other Officers - Nil</li> </ol> | <ol> <li>Colonel &amp; above - Gorget Patches Small</li> <li>Other Officers - Nil</li> </ol> |                                               |
| 5.  | Orders, Decorations and Medals  | Nil                                                                                          | Nil                                                                                          |                                               |
| 6.  | Badges                          | Embroidered as per the Sri Lanka Army Badge Regulations                                      | Embroidered as per the Sri Lanka Army<br>Badge Regulations                                   |                                               |
| 7.  | Name Tag                        | Embroidered                                                                                  | Embroidered                                                                                  |                                               |
| 8.  | Lanyard                         | Nil                                                                                          | Nil                                                                                          |                                               |
| 9.  | Tunic / Jacket                  | Camouflage Cotton                                                                            | Olive Green/Black                                                                            |                                               |
| 10. | T-Shirt                         | Camouflage                                                                                   | Olive Green/Black                                                                            |                                               |
| 11. | Trousers                        | Camouflage Cotton                                                                            | Olive Green/Black                                                                            |                                               |
| 12. | Badges of Ranks                 | Embroidered Regimental Pattern                                                               | Embroidered Regimental Pattern                                                               | White and Black Cloth<br>Embroidered Insignia |
| 13. | Buttons                         | Olive Green Colour 1.8 cm                                                                    | Olive Green Colour 1.8 cm                                                                    |                                               |
| 14. | Belt                            | Belt Nylon Black with Black Metal Buckle with Army Crest                                     | Belt Nylon Black with Black Metal Buckle with Army Crest                                     |                                               |
| 15. | Socks                           | Olive Green Colour                                                                           | Olive Green Colour                                                                           |                                               |
| 16. | Footwear                        | Boots High Leg Black Regimental Pattern /<br>Camouflage Boot                                 | Boots High Leg Black Regimental Pattern                                                      |                                               |