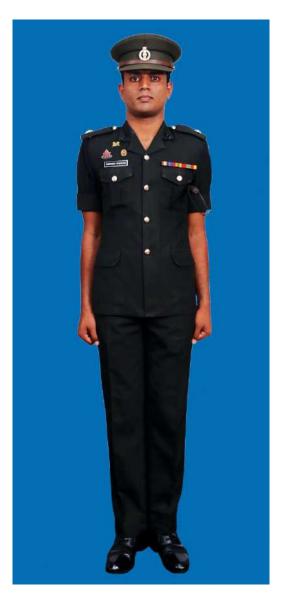

Dress No 8

| Ser | Items                           | Dress No 7                                                                                   | Dress No 8                                                                                   | Remarks                                       |
|-----|---------------------------------|----------------------------------------------------------------------------------------------|----------------------------------------------------------------------------------------------|-----------------------------------------------|
| 1.  | Headdress                       | Camouflage Cloth Cap/Steel Helmet                                                            | Black Cloth Cap/Steel Helmet                                                                 |                                               |
| 2.  | Cap Badge                       | <ol> <li>Brigadier &amp; above - Embroidered Stars</li> <li>Other Officers - Nil</li> </ol>  | <ol> <li>Brigadier &amp; above - Embroidered Stars</li> <li>Other Officers - Nil</li> </ol>  |                                               |
| 3.  | Epaulettes                      | Camouflage/Black Cloth                                                                       | Black Cloth                                                                                  |                                               |
| 4.  | Collar Badges/Gorget<br>Patches | <ol> <li>Colonel &amp; above - Gorget Patches Small</li> <li>Other Officers - Nil</li> </ol> | <ol> <li>Colonel &amp; above - Gorget Patches Small</li> <li>Other Officers - Nil</li> </ol> |                                               |
| 5.  | Orders, Decorations and Medals  | Nil                                                                                          | Nil                                                                                          |                                               |
| 6.  | Badges                          | Embroidered as per the Sri Lanka Army Badge Regulations                                      | Embroidered as per the Sri Lanka Army<br>Badge Regulations                                   |                                               |
| 7.  | Name Tag                        | Embroidered                                                                                  | Embroidered                                                                                  |                                               |
| 8.  | Lanyard                         | Nil                                                                                          | Nil                                                                                          |                                               |
| 9.  | Tunic / Jacket                  | Camouflage Cotton                                                                            | Olive Green/Black                                                                            |                                               |
| 10. | T-Shirt                         | Camouflage                                                                                   | Olive Green/Black                                                                            |                                               |
| 11. | Trousers                        | Camouflage Cotton                                                                            | Olive Green/Black                                                                            |                                               |
| 12. | Badges of Ranks                 | Embroidered Regimental Pattern                                                               | Embroidered Regimental Pattern                                                               | White and Black Cloth<br>Embroidered Insignia |
| 13. | Buttons                         | Olive Green Colour 1.8 cm                                                                    | Olive Green Colour 1.8 cm                                                                    |                                               |
| 14. | Belt                            | Belt Nylon Black with Black Metal Buckle with Army Crest                                     | Belt Nylon Black with Black Metal Buckle with Army Crest                                     |                                               |
| 15. | Socks                           | Olive Green Colour                                                                           | Olive Green Colour                                                                           |                                               |
| 16. | Footwear                        | Boots High Leg Black Regimental Pattern /<br>Camouflage Boot                                 | Boots High Leg Black Regimental Pattern                                                      |                                               |