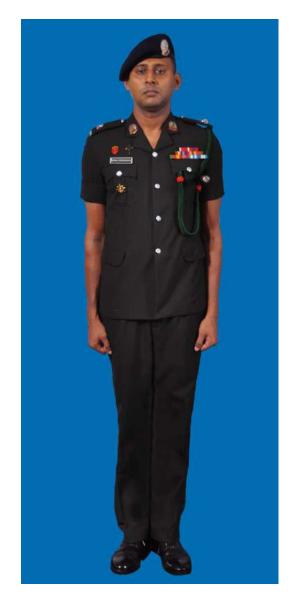

Dress No 5A

Dress No 6

| Ser | Items                           | Dress No 5A                                                                                                     | Dress No 6                                                                                                                              | Remarks                                                                |
|-----|---------------------------------|-----------------------------------------------------------------------------------------------------------------|-----------------------------------------------------------------------------------------------------------------------------------------|------------------------------------------------------------------------|
| 1.  | Headdress                       | Beret Black Colour                                                                                              | Cap Peak Green/Beret Black Colour                                                                                                       | Colonel & above Red Headband for Cap Peak Green                        |
| 2.  | Cap Badge                       | <ol> <li>Colonel &amp; above - Embroidered Pattern</li> <li>Other Officers - Gold Regimental Pattern</li> </ol> | <ol> <li>Colonel &amp; above - Embroidered Pattern</li> <li>Other Officers - Gold Regimental Pattern</li> </ol>                         |                                                                        |
| 3.  | Epaulettes                      | Dark Green/Olive Green Cloth                                                                                    | Dark Green/ Olive Green Colour Cloth                                                                                                    |                                                                        |
| 4.  | Collar Badges/Gorget<br>Patches | Colonel & above - Gorget Patches Small     Other Officers - Collar Badges Gold     Regimental Pattern           | <ol> <li>Colonel &amp; above - Gorget Patches Small</li> <li>Other Officers - Collar Badges Gold</li> <li>Regimental Pattern</li> </ol> |                                                                        |
| 5.  | Orders, Decorations and Medals  | Ribbons                                                                                                         | Ribbons                                                                                                                                 |                                                                        |
| 6.  | Badges                          | As per the Badge Regulations                                                                                    | As per the Badge Regulations                                                                                                            |                                                                        |
| 7.  | Name Tag                        | To be worn                                                                                                      | To be worn                                                                                                                              |                                                                        |
| 8.  | Aiguillette/Lanyard             | Lanyard Regimental Pattern                                                                                      | Lanyard Regimental Pattern                                                                                                              |                                                                        |
| 9.  | Cane/Whip /Baton                | Black Colour Whip                                                                                               | Black Colour Whip                                                                                                                       |                                                                        |
| 10. | Tunic/Jacket                    | Dark Green/Olive Green                                                                                          | Nil                                                                                                                                     | No Arrow Band, Box Pleats on Pockets                                   |
| 11. | Shirt                           | Nil                                                                                                             | Dark Green/Olive Green Short Sleeves                                                                                                    | No Arrow Band, Box Pleats on Pockets                                   |
| 12. | Trousers                        | Dark Green/Olive Green                                                                                          | Dark Green/Olive Green                                                                                                                  |                                                                        |
| 13. | Badges of Ranks                 | Metal Gold Colour                                                                                               | Metal Gold Colour                                                                                                                       | To be worn with Black Colour Backing                                   |
| 14. | Sword                           | Nil                                                                                                             | Nil                                                                                                                                     |                                                                        |
| 15. | Gloves                          | Nil                                                                                                             | Nil                                                                                                                                     |                                                                        |
| 16. | Buttons                         | Gold Colour General Service Buttons                                                                             | Black Plastic 1 cm for Shirt, 1.4 cm for Trousers                                                                                       |                                                                        |
| 17. | Belt                            | Belt Nylon Black, Black Metal Buckle with<br>Army Crest                                                         | Belt Nylon Black 5.5 cm Width/ Regimental<br>Pattern Stable Belt                                                                        | Stable Belt Drummer Red Background Black Centre Stripe with White Line |
| 18. | Socks                           | Dark Green/Olive Green                                                                                          | Dark Green/Olive Green                                                                                                                  |                                                                        |
| 19. | Footwear                        | Major & above - Brouge Uppers     Captain & below - Boot High Leg Black Regimental Pattern                      | Major & above - Brouge Uppers     Captain & below - Boot High Leg Black     Regimental Pattern                                          |                                                                        |