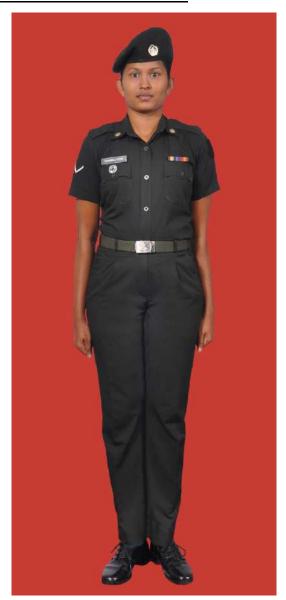

| Nil                                                                            |                                                               |
| 21. | Hackle                         | Beach Brown Hackle                                                                             | Black with Shoulder Strap                                                      |                                                               |
| 22. | Lanyard                        | Nil                                                                                            | Nil                                                                            |                                                               |



Dress No 6A



Dress No 6B

| Ser | Items                          | Dress No 6                                                                                              | Dress No 6B                                                                | Remarks |
|-----|--------------------------------|---------------------------------------------------------------------------------------------------------|----------------------------------------------------------------------------|---------|
| 1.  | Headdress                      | Warrant Officer Class I - Cap Forage     Green     Others - Green Colour Beret                          | Warrant Officer Class I - Cap Forage Green     Others - Green Colour Beret |         |
| 2.  | Cap Badge                      | Metal Gold Colour