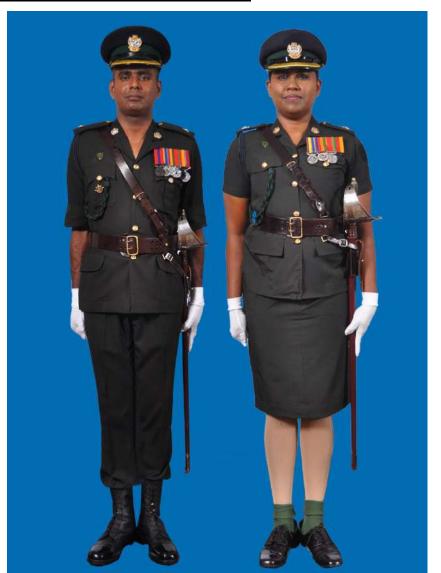

Dress No 3A

Dress No 4

| Ser | Items                           | Dress No 3A                                                                                          | Dress No 4                                                                                                        | Remarks                                                                                 |
|-----|---------------------------------|------------------------------------------------------------------------------------------------------|-------------------------------------------------------------------------------------------------------------------|-----------------------------------------------------------------------------------------|
| 1.  | Headdress                       | Cap Peak Green                                                                                       | Cap Peak Ceremonial                                                                                               | Drummer Red Crown with Black<br>Crease (Welt) around the Crown,<br>Drummer Red Headband |
| 2.  | Cap Badge                       | Colonel & above - Embroidered Pattern     ADCs - Gold Regimental Pattern                             | Colonel & above - Embroidered Pattern     Other Officers - Gold Regimental Pattern                                |                                                                                         |
| 3.  | Epaulettes                      | Khaki Cloth                                                                                          | Dark Green/Olive Green Cloth                                                                                      |                                                                                         |
| 4.  | Collar Badges/Gorget<br>Patches | Colonel & above - Gorget Patches 8.5cm     Aide-De-Camps - Collar Badges Gold     Regimental Pattern | 1. Colonel & above - Gorget Patches Small 2. Other Officers - Collar Badges Gold Regimental Pattern               |                                                                                         |
| 5.  | Orders, Decorations and Medals  | Ribbon                                                                                               | Standard Medals                                                                                                   |                                                                                         |
| 6.  | Badges                          | As per the Badge Regulations                                                                         | As per the Badge Regulations                                                                                      |                                                                                         |
| 7.  | Name Tag                        | To be worn                                                                                           | Nil                                                                                                               |                                                                                         |
| 8.  | Aiguillette/Lanyard             | Nil                                                                                                  | <ol> <li>Lieutenant Colonel &amp; above and ADCs –</li> <li>Aiguillette.</li> <li>Other Officers – Nil</li> </ol> |                                                                                         |
| 9.  | Cane /Whip /Baton               | Black Colour Whip                                                                                    | Black Colour Whip                                                                                                 | Not to be used when Sword is worn                                                       |
| 10. | Tunic /Jacket                   | Khaki                                                                                                | Dark Green/Olive Green                                                                                            |                                                                                         |
| 11. | Shirt                           | Khaki Long Sleeved Shirt                                                                             | Nil                                                                                                               |                                                                                         |
| 12. | Trousers                        | Khaki                                                                                                | Dark Green/Olive Green                                                                                            |                                                                                         |
| 13. | Tie                             | Khaki Cellular Tie                                                                                   | Nil                                                                                                               |                                                                                         |
| 14. | Badges of Ranks                 | Metal Gold Colour                                                                                    | Metal Gold Colour                                                                                                 | To be worn with Black Colour<br>Backing                                                 |
| 15. | Buttons                         | General Service Buttons Gold Colour                                                                  | General Service Buttons Gold Colour                                                                               |                                                                                         |
| 16. | Belt                            | Nil                                                                                                  | 1. Colonel & above – Sash 2. Other Officers - Sam Browne Belt –Brown                                              |                                                                                         |
| 17. | Gloves                          | White Gloves as appropriate                                                                          | White Gloves as ordered                                                                                           |                                                                                         |
| 18. | Sword                           | Nil                                                                                                  | As ordered                                                                                                        |                                                                                         |
| 19. | Socks                           | Khaki Socks                                                                                          | Dark Green/Olive Green                                                                                            |                                                                                         |
| 20. | Footwear                        | Shoes Leather Brown                                                                                  | Boot High Leg/Brouge Uppers Black                                                                                 | Major & above - Brouge Uppers<br>when not a member of a Parade                          |