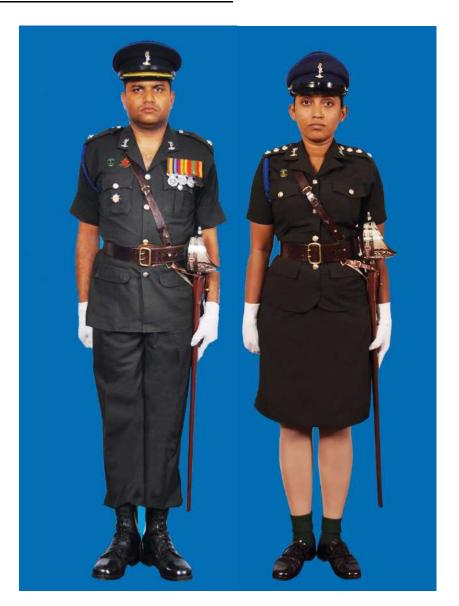

Dress No 2

| Ser | Items                            | Dress No 1                                                                                                      | Dress No 2                                                                                                                                    | Remarks                                                                           |
|-----|----------------------------------|-----------------------------------------------------------------------------------------------------------------|-----------------------------------------------------------------------------------------------------------------------------------------------|-----------------------------------------------------------------------------------|
| 1.  | Headdress                        | Cap Peak Ceremonial                                                                                             | Cap Peak Ceremonial                                                                                                                           | Drummer Red Crown with Black Crease (Welt) around the Crown, Drummer Red Headband |
| 2.  | Cap Badge                        | <ol> <li>Colonel &amp; above - Embroidered Pattern</li> <li>Other Officers - Gold Regimental Pattern</li> </ol> | <ol> <li>Colonel and above - Embroidered Pattern</li> <li>Other Officers - Gold Regimental Pattern</li> </ol>                                 |                                                                                   |
| 3.  | Epaulettes                       | Silver Colour Chain Mails Full                                                                                  | <ol> <li>Colonel &amp; above - Black with Gold Colour<br/>Border.</li> <li>Lieutenant Colonel &amp; below - Plain Black<br/>Cloth.</li> </ol> |                                                                                   |
| 4.  | Collar Badges/<br>Gorget Patches | <ol> <li>Colonel &amp; above - Gorget Patches</li> <li>Other Officers - Nil</li> </ol>                          | Nil                                                                                                                                           | Gorget Patches Large 11.2 cm                                                      |
| 5.  | Orders, Decorations and Medals   | Standard Medals                                                                                                 | Medals Miniature                                                                                                                              |                                                                                   |
| 6.  | Badges                           | As per the Sri Lanka Army Badge Regulations                                                                     | Badges Miniature                                                                                                                              |                                                                                   |
| 7.  | Aiguillette                      | Lieutenant Colonel & above and ADCs                                                                             | Lieutenant Colonel & above and ADCs                                                                                                           |                                                                                   |
| 8.  | Cane/Whip/Baton                  | Black Colour Whip                                                                                               | Nil                                                                                                                                           | Not to be used when Sword is worn                                                 |
| 9.  | Tunic/Jacket                     | Tunic Serge Blue                                                                                                | Drummer Red Close Collar Jacket                                                                                                               | Tunic Blue to have a Drummer Red<br>Standup Collar with Black Piping on Top       |
| 10. | Waistcoat                        | Nil                                                                                                             | Drummer Red with Gold Colour Work                                                                                                             |                                                                                   |
| 11. | Shirt                            | White Polyester, Long Sleeved Standup Collar                                                                    | Nil                                                                                                                                           | Indoor Functions only                                                             |
| 12. | Trousers                         | Serge Blue                                                                                                      | Serge Blue                                                                                                                                    | Double 1.2 cm wide Drummer Red Welts 5 mm apart                                   |
| 13. | Badges of Ranks                  | Metal Gold Colour                                                                                               | Metal Gold Colour                                                                                                                             | With Black Backing                                                                |
| 14. | Buttons                          | Gold Colour General Service Buttons                                                                             | Gold Colour General Service Buttons                                                                                                           |                                                                                   |
| 15. | Belt                             | Waist Sash                                                                                                      | Nil                                                                                                                                           |                                                                                   |
| 16. | Gloves                           | White                                                                                                           | Nil                                                                                                                                           |                                                                                   |
| 17. | Sword                            | Regimental Pattern as ordered                                                                                   | Nil                                                                                                                                           |                                                                                   |
| 18. | Socks                            | Black                                                                                                           | Black                                                                                                                                         |                                                                                   |
| 19. | Footwear                         | George Boots / Brouge Uppers Black                                                                              | George Boots / Brouge Uppers Black                                                                                                            | Spurs to be worn as appropriate                                                   |
| 20. | Spurs                            | Silver Colour                                                                                                   | Silver Colour                                                                                                                                 |                                                                                   |