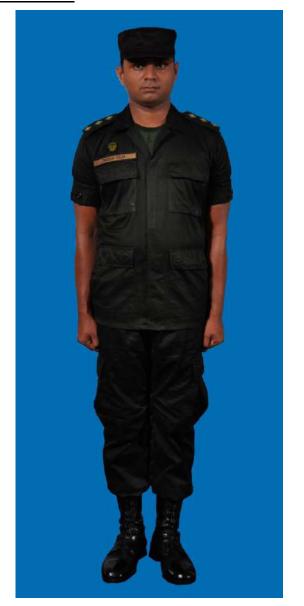

Dress No 8

| Ser | Items                           | Dress No 7                                                                                   | Dress No 8                                                                                   | Remarks                                       |
|-----|---------------------------------|----------------------------------------------------------------------------------------------|----------------------------------------------------------------------------------------------|-----------------------------------------------|
| 1.  | Headdress                       | Camouflage Cloth Cap/Steel Helmet                                                            | Black Cloth Cap/Steel Helmet                                                                 |                                               |
| 2.  | Cap Badge                       | <ol> <li>Brigadier &amp; above - Embroidered Stars</li> <li>Other Officers - Nil</li> </ol>  | <ol> <li>Brigadier &amp; above - Embroidered Stars</li> <li>Other Officers - Nil</li> </ol>  |                                               |
| 3.  | Epaulettes                      | Camouflage/Black Cloth                                                                       | Black Cloth                                                                                  |                                               |
| 4.  | Collar Badges/Gorget<br>Patches | <ol> <li>Colonel &amp; above - Gorget Patches Small</li> <li>Other Officers - Nil</li> </ol> | <ol> <li>Colonel &amp; above - Gorget Patches Small</li> <li>Other Officers - Nil</li> </ol> |                                               |
| 5.  | Orders, Decorations and Medals  | Nil                                                                                          | Nil                                                                                          |                                               |
| 6.  | Badges                          | Embroidered as per the Sri Lanka Army Badge Regulations                                      | Embroidered as per the Sri Lanka Army<br>Badge Regulations                                   |                                               |
| 7.  | Name Tag                        | Embroidered                                                                                  | Embroidered                                                                                  |                                               |
| 8.  | Lanyard                         | Nil                                                                                          | Nil                                                                                          |                                               |
| 9.  | Tunic / Jacket                  | Camouflage Cotton                                                                            | Olive Green/Black                                                                            |                                               |
| 10. | T-Shirt                         | Camouflage                                                                                   | Olive Green/Black                                                                            |                                               |
| 11. | Trousers                        | Camouflage Cotton                                                                            | Olive Green/Black                                                                            |                                               |
| 12. | Badges of Ranks                 | Embroidered Regimental Pattern                                                               | Embroidered Regimental Pattern                                                               | White and Black Cloth<br>Embroidered Insignia |
| 13. | Buttons                         | Olive Green Colour 1.8 cm                                                                    | Olive Green Colour 1.8 cm                                                                    |                                               |
| 14. | Belt                            | Belt Nylon Black with Black Metal Buckle with Army Crest                                     | Belt Nylon Black with Black Metal Buckle with Army Crest                                     |                                               |
| 15. | Socks                           | Olive Green Colour                                                                           | Olive Green Colour                                                                           |                                               |
| 16. | Footwear                        | Boots High Leg Black Regimental Pattern /<br>Camouflage Boot                                 | Boots High Leg Black Regimental Pattern                                                      |                                               |