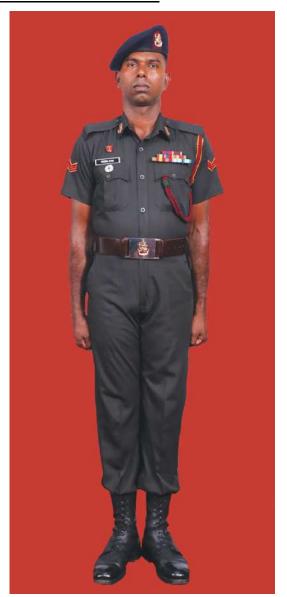

Dress No 8

| Ser | Items                           | Dress No 7                                                                                   | Dress No 8                                                                                   | Remarks                                       |
|-----|---------------------------------|----------------------------------------------------------------------------------------------|----------------------------------------------------------------------------------------------|-----------------------------------------------|
| 1.  | Headdress                       | Camouflage Cloth Cap/Steel Helmet                                                            | Black Cloth Cap/Steel Helmet                                                                 |                                               |
| 2.  | Cap Badge                       | <ol> <li>Brigadier &amp; above - Embroidered Stars</li> <li>Other Officers - Nil</li> </ol>  | <ol> <li>Brigadier &amp; above - Embroidered Stars</li> <li>Other Officers - Nil</li> </ol>  |                                               |
| 3.  | Epaulettes                      | Camouflage/Black Cloth                                                                       | Black Cloth                                                                                  |                                               |
| 4.  | Collar Badges/Gorget<br>Patches | <ol> <li>Colonel &amp; above - Gorget Patches Small</li> <li>Other Officers - Nil</li> </ol> | <ol> <li>Colonel &amp; above - Gorget Patches Small</li> <li>Other Officers - Nil</li> </ol> |                                               |
| 5.  | Orders, Decorations and Medals  | Nil                                                                                          | Nil                                                                                          |                                               |
| 6.  | Badges                          | Embroidered as per the Sri Lanka Army Badge Regulations                                      | Embroidered as per the Sri Lanka Army<br>Badge Regulations                                   |                                               |
| 7.  | Name Tag                        | Embroidered                                                                                  | Embroidered                                                                                  |                                               |
| 8.  | Lanyard                         | Nil                                                                                          | Nil                                                                                          |                                               |
| 9.  | Tunic / Jacket                  | Camouflage Cotton                                                                            | Olive Green/Black                                                                            |                                               |
| 10. | T-Shirt                         | Camouflage                                                                                   | Olive Green/Black                                                                            |                                               |
| 11. | Trousers                        | Camouflage Cotton                                                                            | Olive Green/Black                                                                            |                                               |
| 12. | Badges of Ranks                 | Embroidered Regimental Pattern                                                               | Embroidered Regimental Pattern                                                               | White and Black Cloth<br>Embroidered Insignia |
| 13. | Buttons                         | Olive Green Colour 1.8 cm                                                                    | Olive Green Colour 1.8 cm                                                                    |                                               |
| 14. | Belt                            | Belt Nylon Black with Black Metal Buckle with Army Crest                                     | Belt Nylon Black with Black Metal Buckle with Army Crest                                     |                                               |
| 15. | Socks                           | Olive Green Colour                                                                           | Olive Green Colour                                                                           |                                               |
| 16. | Footwear                        | Boots High Leg Black Regimental Pattern /<br>Camouflage Boot                                 | Boots High Leg Black Regimental Pattern                                                      |                                               |