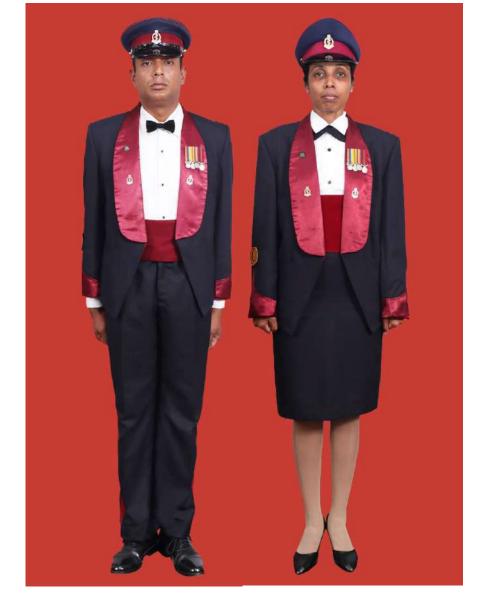

Dress No 2A

Dress No 3

| Ser | Items                             | Dress No 2A                                                                                                                             | Dress No 3                                                                                                     | Remarks                                                                                 |
|-----|-----------------------------------|-----------------------------------------------------------------------------------------------------------------------------------------|----------------------------------------------------------------------------------------------------------------|-----------------------------------------------------------------------------------------|
| 1.  | Headdress                         | Cap Peak Ceremonial                                                                                                                     | Cap Peak Ceremonial                                                                                            | Drummer Red Crown with Black<br>Crease (Welt) around the Crown,<br>Drummer Red Headband |
| 2.  | Cap Badge                         | <ol> <li>Colonel &amp; above -Embroidered Pattern</li> <li>Other Officers - Gold Regimental Pattern</li> </ol>                          | <ol> <li>Colonel &amp; above - Embroidered Pattern</li> <li>Aide-De-Camps - Gold Regimental Pattern</li> </ol> |                                                                                         |
| 3.  | Epaulettes                        | <ol> <li>Colonel &amp; above - Black with Gold Colour<br/>Ribbon Border</li> <li>Other Officers - White Cloth Epaulettes</li> </ol>     | Khaki Cloth                                                                                                    |                                                                                         |
| 4.  | Collar Badges /<br>Gorget Patches | <ol> <li>Colonel &amp; above - Gorget Patches Small</li> <li>Other Officers - Collar Badges Gold</li> <li>Regimental Pattern</li> </ol> | 1. Colonel & above - Gorget Patches 8.5cm<br>2. Aide-De- Camps - Collar Badges Gold<br>Regimental Pattern      |                                                                                         |
| 5.  | Orders, Decorations and Medals    | Ribbons                                                                                                                                 | Standard Medals                                                                                                |                                                                                         |
| 6.  | Name Tag                          | To be worn                                                                                                                              | Nil                                                                                                            |                                                                                         |
| 7.  | Badge                             | As per the Badge Regulations                                                                                                            | As per the Badge Regulations                                                                                   |                                                                                         |
| 8.  | Aiguillette                       | Brigadier & above and ADCs                                                                                                              | Aiguillette to be worn                                                                                         | 2C Aiguillettes for Dress No 2A                                                         |
| 9.  | Cane / Whip/<br>Baton             | Nil                                                                                                                                     | Black Colour Whip                                                                                              | Not to be used when Sword is worn                                                       |
| 10. | Tunic /Jacket                     | Nil                                                                                                                                     | Khaki                                                                                                          |                                                                                         |
| 11. | Shirt                             | White Short Sleeved Open Pockets                                                                                                        | Khaki Long Sleeved Shirt                                                                                       |                                                                                         |
| 12. | Trousers                          | Serge Blue                                                                                                                              | Khaki                                                                                                          | Double 1.2 cm wide Drummer Red<br>Welts 5 mm apart on Blue Trouser                      |
| 13. | Tie                               | Nil                                                                                                                                     | Khaki Cellular Tie                                                                                             |                                                                                         |
| 14. | Badges of Ranks                   | General Officers – Embroidered     Other Officers - Metal Gold Colour                                                                   | Metal Gold Colour                                                                                              | To be worn with Black Backing                                                           |
| 15. | Buttons                           | White Non Transparent                                                                                                                   | General Service Buttons Gold Colour                                                                            |                                                                                         |
| 16. | Belt                              | Cummerbund Drummer Red                                                                                                                  | Waist Sash                                                                                                     |                                                                                         |
| 17. | Gloves                            | Nil                                                                                                                                     | White Gloves as ordered                                                                                        |                                                                                         |
| 18. | Socks                             | Black                                                                                                                                   | Khaki                                                                                                          |                                                                                         |
| 19. | Sword                             | Nil                                                                                                                                     | As ordered                                                                                                     |                                                                                         |
| 20. | Footwear                          | George Boots / Brouge Uppers Black                                                                                                      | Shoes Leather Brown                                                                                            |                                                                                         |
| 21. | Spurs                             | Silver Colour                                                                                                                           | Nil                                                                                                            |                                                                                         |