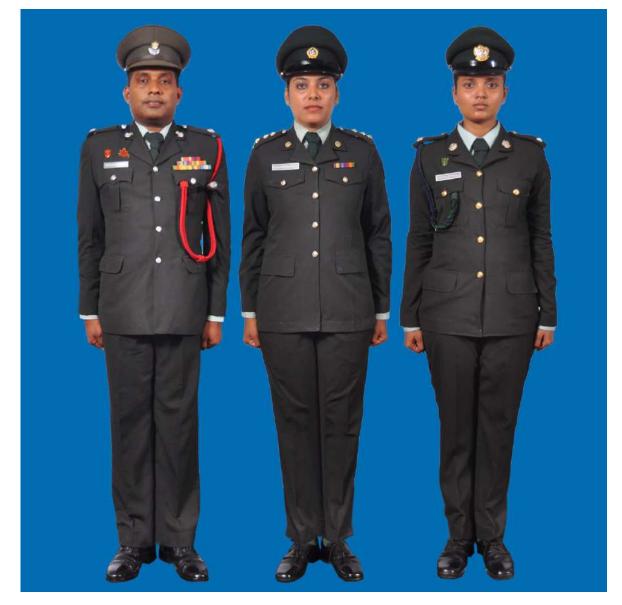

Dress No 2

| Ser | Items                          | Dress No 1<br>Regimental Sergeant Majors     | Dress No 2<br>Warrant Officer class I | Remarks                                                                                 |
|-----|--------------------------------|----------------------------------------------|---------------------------------------|-----------------------------------------------------------------------------------------|
| 1.  | Headdress                      | Cap Peak Ceremonial                          | Cap Peak Ceremonial                   | Drummer Red Crown with Black<br>Crease (Welt) around the Crown,<br>Drummer Red Headband |
| 2.  | Cap Badge                      | Gold Regimental Pattern                      | Gold Regimental Pattern               |                                                                                         |
| 3.  | Epaulettes                     | Silver Colour Chain Mails Full               | Nil                                   |                                                                                         |
| 4.  | Collar Badges                  | Nil                                          | Nil                                   |                                                                                         |
| 5.  | Orders, Decorations and Medals | Standard Medals                              | Medals Miniature                      |                                                                                         |
| 6.  | Badges                         | As per the Badge Regulations                 | Badges miniature                      |                                                                                         |
| 7.  | Aiguillette/Lanyard            | Nil                                          | Nil                                   |                                                                                         |
| 8.  | Cane/Whip/Baton                | Cane Malacca/Pace Stick                      | Nil                                   |                                                                                         |
| 9.  | Tunic/Jacket                   | Tunic Serge Blue                             | Drummer Red Close Collar Jacket       | Tunic Blue to have a Drummer Red<br>Standup Collar with Black Piping on<br>Top          |
| 10. | Waistcoat                      | Nil                                          | Nil                                   |                                                                                         |
| 11. | Shirt                          | White Polyester, Long Sleeved Standup Collar | Collarless White Shirt                | Shirt for Indoor Functions with Dress No 1                                              |
| 12. | Trousers                       | Serge Blue                                   | Serge Blue                            | Trousers have Double 1.2 cm wide Drummer Red Welts 5 mm apart                           |
| 13. | Badges of Ranks                | Metal Gold Colour                            | Metal Gold Colour                     | To be worn with Black Colour<br>Backing                                                 |
| 14. | Buttons                        | General Service Buttons Gold Colour          | General Service Buttons Gold Colour   |                                                                                         |
| 15. | Belt                           | Waist Sash                                   | Cummerbund Drummer Red                |                                                                                         |
| 16. | Gloves                         | White Gloves as ordered                      | Nil                                   |                                                                                         |
| 17. | Sword                          | Regimental pattern as ordered                | Nil                                   |                                                                                         |
| 18. | Socks                          | Black                                        | Black                                 |                                                                                         |
| 19. | Footwear                       | Shoes Leather Black with Lace                | Shoes Leather Black with Lace         |                                                                                         |
| 20. | Spurs                          | Nil                                          | Nil                                   |                                                                                         |
| 21. | Bow Tie                        | Nil                                          | Nil                                   |                                                                                         |

Dress No 2

Dress No 4

| Ser | Items                          | Dress No 2 - Warrant Officer Class II, Staff<br>Sergeant & Sergeant | Dress No 4                                                                                  | Remarks                                                                     |
|-----|--------------------------------|---------------------------------------------------------------------|---------------------------------------------------------------------------------------------|-----------------------------------------------------------------------------|
| 1.  | Headdress                      | Black Colour Beret                                                  | Cap Peak Ceremonial/Beret Black                                                             | WO Class I wear Cap Peak<br>Ceremonial                                      |
| 2.  | Cap Badge                      | Metal Gold Colour                                                   | Metal Gold Colour                                                                           |                                                                             |
| 3.  | Collar Badges                  | Metal Gold Colour                                                   | Metal Gold Colour                                                                           |                                                                             |
| 4.  | Orders, Decorations and Medals | Ribbons                                                             | Standard Medals                                                                             |                                                                             |
| 5.  | Epaulettes                     | Nil                                                                 | Chain Mail Full                                                                             |                                                                             |
| 6.  | Badges                         | Badges miniature                                                    | As per the Badge Regulations                                                                |                                                                             |
| 7.  | Cane/Baton                     | Nil                                                                 | <ol> <li>RSM - Cane Malacca</li> <li>Drill Instructor - Pace Stick</li> </ol>               | Regimental Police members may use Cane with Dress No 4                      |
| 8.  | Tunic/Jacket                   | Nil                                                                 | Dark Green/Olive Green                                                                      |                                                                             |
| 9.  | Shirt                          | White, Long Sleeves                                                 | Nil                                                                                         |                                                                             |
| 10. | Buttons                        | Plastic White                                                       | General Service Buttons Gold Colour                                                         |                                                                             |
| 11. | Trousers                       | Serge Blue                                                          | Dark Green/Olive Green                                                                      | Blue TrouSers will have double<br>1.2cm wide Drummer Red Welts<br>5mm apart |
| 12. | Badges of Ranks                | Embroidered                                                         | Metal Gold/ White Cloth Stripes                                                             | To be worn with Black Colour Backing                                        |
| 13. | Belt                           | Cummerbund Drummer Red                                              | <ol> <li>WO Class I - Sam Browne Belt Brown</li> <li>Others - Belt Leather Black</li> </ol> | Belt Leather Collar Badge on the Silver Buckle                              |
| 14. | Sword                          | Nil                                                                 | RSMs as ordered                                                                             |                                                                             |
| 15. | Socks                          | Black                                                               | Dark Green/Olive Green                                                                      |                                                                             |
| 16. | Footwear                       | Shoes Leather Black                                                 | Boot High Leg Black Regimental Pattern                                                      |                                                                             |
| 17. | Gloves                         | Nil                                                                 | White gloves as ordered                                                                     |                                                                             |
| 18. | Bow Tie / Cravat               | Cravat Black                                                        | Black except WO Class I                                                                     |                                                                             |
| 19. | Hackle                         | Regimental Pattern                                                  | To be worn except WO Class I                                                                | White and Red Hackle                                                        |
| 20. | Lanyard                        | Nil                                                                 | Regimental Pattern                                                                          |                                                                             |
| 21. | Shoulder Sash                  | Nil                                                                 | Sergeant/Staff Sergeant/Warrant Officer Class II- Scarlet Sash                              | To be worn on Right Shoulder                                                |