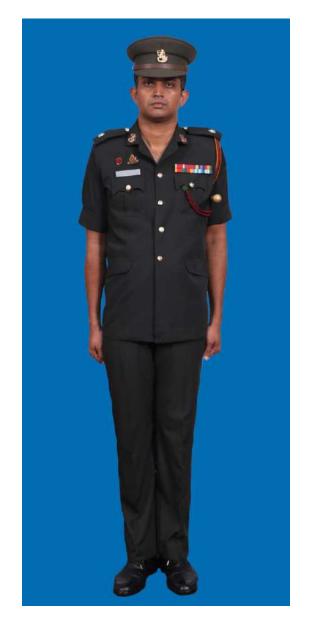

Dress No 2

| Ser | Items                            | Dress No 1                                                                                                      | Dress No 2                                                                                                                                    | Remarks                                                                           |
|-----|----------------------------------|-----------------------------------------------------------------------------------------------------------------|-----------------------------------------------------------------------------------------------------------------------------------------------|-----------------------------------------------------------------------------------|
| 1.  | Headdress                        | Cap Peak Ceremonial                                                                                             | Cap Peak Ceremonial                                                                                                                           | Drummer Red Crown with Black Crease (Welt) around the Crown, Drummer Red Headband |
| 2.  | Cap Badge                        | <ol> <li>Colonel &amp; above - Embroidered Pattern</li> <li>Other Officers - Gold Regimental Pattern</li> </ol> | <ol> <li>Colonel and above - Embroidered Pattern</li> <li>Other Officers - Gold Regimental Pattern</li> </ol>                                 |                                                                                   |
| 3.  | Epaulettes                       | Silver Colour Chain Mails Full                                                                                  | <ol> <li>Colonel &amp; above - Black with Gold Colour<br/>Border.</li> <li>Lieutenant Colonel &amp; below - Plain Black<br/>Cloth.</li> </ol> |                                                                                   |
| 4.  | Collar Badges/<br>Gorget Patches | <ol> <li>Colonel &amp; above - Gorget Patches</li> <li>Other Officers - Nil</li> </ol>                          | Nil                                                                                                                                           | Gorget Patches Large 11.2 cm                                                      |
| 5.  | Orders, Decorations and Medals   | Standard Medals                                                                                                 | Medals Miniature                                                                                                                              |                                                                                   |
| 6.  | Badges                           | As per the Sri Lanka Army Badge Regulations                                                                     | Badges Miniature                                                                                                                              |                                                                                   |
| 7.  | Aiguillette                      | Lieutenant Colonel & above and ADCs                                                                             | Lieutenant Colonel & above and ADCs                                                                                                           |                                                                                   |
| 8.  | Cane/Whip/Baton                  | Black Colour Whip                                                                                               | Nil                                                                                                                                           | Not to be used when Sword is worn                                                 |
| 9.  | Tunic/Jacket                     | Tunic Serge Blue                                                                                                | Drummer Red Close Collar Jacket                                                                                                               | Tunic Blue to have a Drummer Red<br>Standup Collar with Black Piping on Top       |
| 10. | Waistcoat                        | Nil                                                                                                             | Drummer Red with Gold Colour Work                                                                                                             |                                                                                   |
| 11. | Shirt                            | White Polyester, Long Sleeved Standup Collar                                                                    | Nil                                                                                                                                           | Indoor Functions only                                                             |
| 12. | Trousers                         | Serge Blue                                                                                                      | Serge Blue                                                                                                                                    | Double 1.2 cm wide Drummer Red Welts 5 mm apart                                   |
| 13. | Badges of Ranks                  | Metal Gold Colour                                                                                               | Metal Gold Colour                                                                                                                             | With Black Backing                                                                |
| 14. | Buttons                          | Gold Colour General Service Buttons                                                                             | Gold Colour General Service Buttons                                                                                                           |                                                                                   |
| 15. | Belt                             | Waist Sash                                                                                                      | Nil                                                                                                                                           |                                                                                   |
| 16. | Gloves                           | White                                                                                                           | Nil                                                                                                                                           |                                                                                   |
| 17. | Sword                            | Regimental Pattern as ordered                                                                                   | Nil                                                                                                                                           |                                                                                   |
| 18. | Socks                            | Black                                                                                                           | Black                                                                                                                                         |                                                                                   |
| 19. | Footwear                         | George Boots / Brouge Uppers Black                                                                              | George Boots / Brouge Uppers Black                                                                                                            | Spurs to be worn as appropriate                                                   |
| 20. | Spurs                            | Silver Colour                                                                                                   | Silver Colour                                                                                                                                 |                                                                                   |