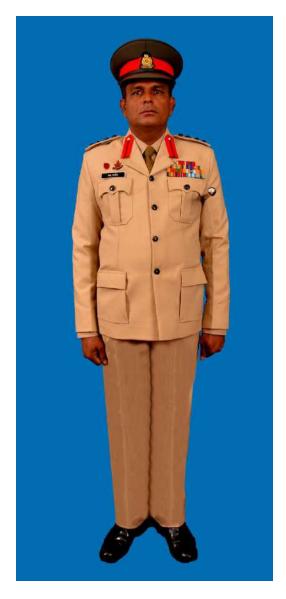

Dress No 4A

Dress No 5

| Ser | Items                             | Dress No 4A                                                                                       | Dress No 5                                                                                                                            | Remarks                                         |
|-----|-----------------------------------|---------------------------------------------------------------------------------------------------|---------------------------------------------------------------------------------------------------------------------------------------|-------------------------------------------------|
| 1.  | Headdress                         | Cap Peak Green                                                                                    | Cap Peak Green                                                                                                                        | Colonel & above Red Headband for Cap Peak Green |
| 2.  | Cap Badge                         | Gold Regimental Pattern                                                                           | <ol> <li>Colonel &amp; above - Embroidered Pattern</li> <li>Other Officers – Gold Regimental Pattern</li> </ol>                       |                                                 |
| 3.  | Epaulettes                        | Dark Green/Olive Green Cloth                                                                      | Dark Green/Olive Green Cloth                                                                                                          |                                                 |
| 4.  | Collar Badges / Gorget<br>Patches | Collar Badges Gold Regimental Pattern                                                             | <ol> <li>Colonel and above - Gorget Patches Small</li> <li>Other Officers - Collar Badges Gold</li> <li>Regimental Pattern</li> </ol> |                                                 |
| 5.  | Orders, Decorations and Medals    | Ribbons                                                                                           | Ribbons                                                                                                                               |                                                 |
| 6.  | Badges                            | As per the Badge Regulations                                                                      | As per the Badge Regulations                                                                                                          |                                                 |
| 7.  | Name Tag                          | To be worn                                                                                        | To be worn                                                                                                                            |                                                 |
| 8.  | Aiguillette/Lanyard               | Lanyard Regimental Pattern                                                                        | Lanyard Regimental Pattern                                                                                                            |                                                 |
| 9.  | Cane / Whip / Baton               | Black Colour Whip                                                                                 | Black Colour Whip                                                                                                                     |                                                 |
| 10. | Tunic / Jacket                    | Dark Green/Olive Green, Step Collar, Long<br>Sleeves, Plain Cuff with two buttons on each<br>Cuff | Dark Green/Olive Green                                                                                                                | No Arrow Band, Box Pleats on Pockets            |
| 11. | Shirt                             | Light Green, Long Sleeves, and Standard Collar with two Flap Pockets                              | Nil                                                                                                                                   | No Arrow Band, Box Pleats on Pockets            |
| 12. | Tie                               | Dark Green Tie                                                                                    | Nil                                                                                                                                   |                                                 |
| 12. | Trousers                          | Dark Green/Olive Green                                                                            | Dark Green/Olive Green                                                                                                                |                                                 |
| 13. | Badges of Ranks                   | Metal Gold Colour                                                                                 | Metal Gold Colour                                                                                                                     | To be worn with Black Colour Backing            |
| 14. | Sword                             | Nil                                                                                               | Nil                                                                                                                                   |                                                 |
| 15. | Gloves                            | White as appropriate                                                                              | Nil                                                                                                                                   |                                                 |
| 16. | Buttons                           | Gold Colour General Service Buttons                                                               | Gold Colour General Service Buttons                                                                                                   |                                                 |
| 17. | Belt                              | Belt Nylon Black, Black Metal Buckle with<br>Army Crest                                           | Belt Nylon Black, Black Metal Buckle with Army<br>Crest                                                                               |                                                 |
| 18. | Socks                             | Dark Green/Olive Green                                                                            | Dark Green/Olive Green                                                                                                                |                                                 |
| 19. | Footwear                          | George Boots/Brouge Uppers                                                                        | Major & above - Brouge Uppers     Captain & below - Boot High Leg Black Regimental Pattern                                            |                                                 |