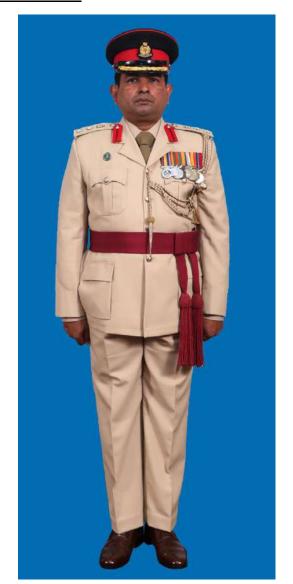

Dress No 2A

Dress No 3

| Ser | Items                             | Dress No 2A                                                                                                                             | Dress No 3                                                                                                     | Remarks                                                                                 |
|-----|-----------------------------------|-----------------------------------------------------------------------------------------------------------------------------------------|----------------------------------------------------------------------------------------------------------------|-----------------------------------------------------------------------------------------|
| 1.  | Headdress                         | Cap Peak Ceremonial                                                                                                                     | Cap Peak Ceremonial                                                                                            | Drummer Red Crown with Black<br>Crease (Welt) around the Crown,<br>Drummer Red Headband |
| 2.  | Cap Badge                         | <ol> <li>Colonel &amp; above -Embroidered Pattern</li> <li>Other Officers - Gold Regimental Pattern</li> </ol>                          | <ol> <li>Colonel &amp; above - Embroidered Pattern</li> <li>Aide-De-Camps - Gold Regimental Pattern</li> </ol> |                                                                                         |
| 3.  | Epaulettes                        | <ol> <li>Colonel &amp; above - Black with Gold Colour<br/>Ribbon Border</li> <li>Other Officers - White Cloth Epaulettes</li> </ol>     | Khaki Cloth                                                                                                    |                                                                                         |
| 4.  | Collar Badges /<br>Gorget Patches | <ol> <li>Colonel &amp; above - Gorget Patches Small</li> <li>Other Officers - Collar Badges Gold</li> <li>Regimental Pattern</li> </ol> | 1. Colonel & above - Gorget Patches 8.5cm<br>2. Aide-De- Camps - Collar Badges Gold<br>Regimental Pattern      |                                                                                         |
| 5.  | Orders, Decorations and Medals    | Ribbons                                                                                                                                 | Standard Medals                                                                                                |                                                                                         |
| 6.  | Name Tag                          | To be worn                                                                                                                              | Nil                                                                                                            |                                                                                         |
| 7.  | Badge                             | As per the Badge Regulations                                                                                                            | As per the Badge Regulations                                                                                   |                                                                                         |
| 8.  | Aiguillette                       | Brigadier & above and ADCs                                                                                                              | Aiguillette to be worn                                                                                         | 2C Aiguillettes for Dress No 2A                                                         |
| 9.  | Cane / Whip/<br>Baton             | Nil                                                                                                                                     | Black Colour Whip                                                                                              | Not to be used when Sword is worn                                                       |
| 10. | Tunic /Jacket                     | Nil                                                                                                                                     | Khaki                                                                                                          |                                                                                         |
| 11. | Shirt                             | White Short Sleeved Open Pockets                                                                                                        | Khaki Long Sleeved Shirt                                                                                       |                                                                                         |
| 12. | Trousers                          | Serge Blue                                                                                                                              | Khaki                                                                                                          | Double 1.2 cm wide Drummer Red<br>Welts 5 mm apart on Blue Trouser                      |
| 13. | Tie                               | Nil                                                                                                                                     | Khaki Cellular Tie                                                                                             |                                                                                         |
| 14. | Badges of Ranks                   | General Officers – Embroidered     Other Officers - Metal Gold Colour                                                                   | Metal Gold Colour                                                                                              | To be worn with Black Backing                                                           |
| 15. | Buttons                           | White Non Transparent                                                                                                                   | General Service Buttons Gold Colour                                                                            |                                                                                         |
| 16. | Belt                              | Cummerbund Drummer Red                                                                                                                  | Waist Sash                                                                                                     |                                                                                         |
| 17. | Gloves                            | Nil                                                                                                                                     | White Gloves as ordered                                                                                        |                                                                                         |
| 18. | Socks                             | Black                                                                                                                                   | Khaki                                                                                                          |                                                                                         |
| 19. | Sword                             | Nil                                                                                                                                     | As ordered                                                                                                     |                                                                                         |
| 20. | Footwear                          | George Boots / Brouge Uppers Black                                                                                                      | Shoes Leather Brown                                                                                            |                                                                                         |
| 21. | Spurs                             | Silver Colour                                                                                                                           | Nil                                                                                                            |                                                                                         |