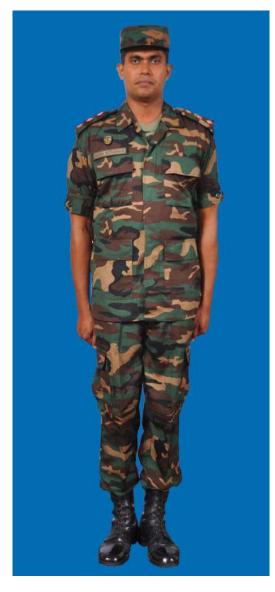

Dress No 8

| Ser | Items                           | Dress No 7                                                                                   | Dress No 8                                                                                   | Remarks                                       |
|-----|---------------------------------|----------------------------------------------------------------------------------------------|----------------------------------------------------------------------------------------------|-----------------------------------------------|
| 1.  | Headdress                       | Camouflage Cloth Cap/Steel Helmet                                                            | Black Cloth Cap/Steel Helmet                                                                 |                                               |
| 2.  | Cap Badge                       | <ol> <li>Brigadier &amp; above - Embroidered Stars</li> <li>Other Officers - Nil</li> </ol>  | <ol> <li>Brigadier &amp; above - Embroidered Stars</li> <li>Other Officers - Nil</li> </ol>  |                                               |
| 3.  | Epaulettes                      | Camouflage/Black Cloth                                                                       | Black Cloth                                                                                  |                                               |
| 4.  | Collar Badges/Gorget<br>Patches | <ol> <li>Colonel &amp; above - Gorget Patches Small</li> <li>Other Officers - Nil</li> </ol> | <ol> <li>Colonel &amp; above - Gorget Patches Small</li> <li>Other Officers - Nil</li> </ol> |                                               |
| 5.  | Orders, Decorations and Medals  | Nil                                                                                          | Nil                                                                                          |                                               |
| 6.  | Badges                          | Embroidered as per the Sri Lanka Army Badge Regulations                                      | Embroidered as per the Sri Lanka Army<br>Badge Regulations                                   |                                               |
| 7.  | Name Tag                        | Embroidered                                                                                  | Embroidered                                                                                  |                                               |
| 8.  | Lanyard                         | Nil                                                                                          | Nil                                                                                          |                                               |
| 9.  | Tunic / Jacket                  | Camouflage Cotton                                                                            | Olive Green/Black                                                                            |                                               |
| 10. | T-Shirt                         | Camouflage                                                                                   | Olive Green/Black                                                                            |                                               |
| 11. | Trousers                        | Camouflage Cotton                                                                            | Olive Green/Black                                                                            |                                               |
| 12. | Badges of Ranks                 | Embroidered Regimental Pattern                                                               | Embroidered Regimental Pattern                                                               | White and Black Cloth<br>Embroidered Insignia |
| 13. | Buttons                         | Olive Green Colour 1.8 cm                                                                    | Olive Green Colour 1.8 cm                                                                    |                                               |
| 14. | Belt                            | Belt Nylon Black with Black Metal Buckle with Army Crest                                     | Belt Nylon Black with Black Metal Buckle with Army Crest                                     |                                               |
| 15. | Socks                           | Olive Green Colour                                                                           | Olive Green Colour                                                                           |                                               |
| 16. | Footwear                        | Boots High Leg Black Regimental Pattern /<br>Camouflage Boot                                 | Boots High Leg Black Regimental Pattern                                                      |                                               |