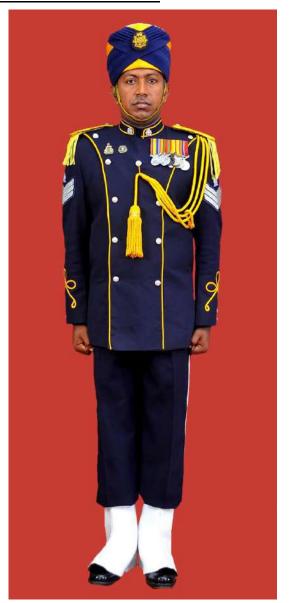

st/Web Belt |         |
| 14. | Socks                          | Dark Green/Olive Green                                                                                                       | Olive Green                                                                  |         |
| 15. | Footwear                       | Warrant Officer Class I/Drivers - Shoes     Leather Black with lace     Others - Boots High Leg Black Regimental     Pattern | Boots High Leg Black Regimental Pattern/<br>Camouflage Boot                  |         |
| 16. | Lanyard                        | Regimental Pattern                                                                                                           | Nil                                                                          |         |







Dress No 12

| Ser | Items                          | Dress No 8                                                                   | Dress No 12                                                                                    | Remarks                                                       |
|-----|--------------------------------|------------------------------------------------------------------------------|------------------------------------------------------------------------------------------------|---------------------------------------------------------------|
| 1.  | Headdress                      | Olive Green Cloth Cap/Steel Helmet                                           | Warrant Officer Class I - Cap Peak Ceremonial     Others - Puggerie Cap Golden Yellow and Blue | Pugger