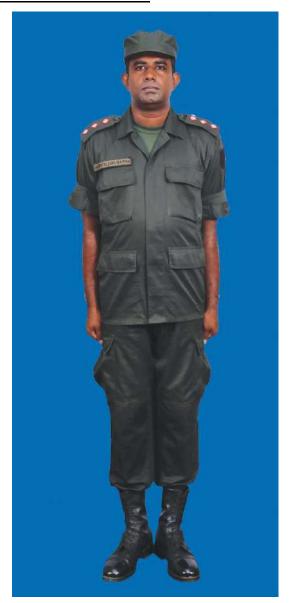

Dress No 8

| Ser | Items                           | Dress No 7                                                                                   | Dress No 8                                                                                   | Remarks                                       |
|-----|---------------------------------|----------------------------------------------------------------------------------------------|----------------------------------------------------------------------------------------------|-----------------------------------------------|
| 1.  | Headdress                       | Camouflage Cloth Cap/Steel Helmet                                                            | Black Cloth Cap/Steel Helmet                                                                 |                                               |
| 2.  | Cap Badge                       | <ol> <li>Brigadier &amp; above - Embroidered Stars</li> <li>Other Officers - Nil</li> </ol>  | <ol> <li>Brigadier &amp; above - Embroidered Stars</li> <li>Other Officers - Nil</li> </ol>  |                                               |
| 3.  | Epaulettes                      | Camouflage/Black Cloth                                                                       | Black Cloth                                                                                  |                                               |
| 4.  | Collar Badges/Gorget<br>Patches | <ol> <li>Colonel &amp; above - Gorget Patches Small</li> <li>Other Officers - Nil</li> </ol> | <ol> <li>Colonel &amp; above - Gorget Patches Small</li> <li>Other Officers - Nil</li> </ol> |                                               |
| 5.  | Orders, Decorations and Medals  | Nil                                                                                          | Nil                                                                                          |                                               |
| 6.  | Badges                          | Embroidered as per the Sri Lanka Army Badge Regulations                                      | Embroidered as per the Sri Lanka Army<br>Badge Regulations                                   |                                               |
| 7.  | Name Tag                        | Embroidered                                                                                  | Embroidered                                                                                  |                                               |
| 8.  | Lanyard                         | Nil                                                                                          | Nil                                                                                          |                                               |
| 9.  | Tunic / Jacket                  | Camouflage Cotton                                                                            | Olive Green/Black                                                                            |                                               |
| 10. | T-Shirt                         | Camouflage                                                                                   | Olive Green/Black                                                                            |                                               |
| 11. | Trousers                        | Camouflage Cotton                                                                            | Olive Green/Black                                                                            |                                               |
| 12. | Badges of Ranks                 | Embroidered Regimental Pattern                                                               | Embroidered Regimental Pattern                                                               | White and Black Cloth<br>Embroidered Insignia |
| 13. | Buttons                         | Olive Green Colour 1.8 cm                                                                    | Olive Green Colour 1.8 cm                                                                    |                                               |
| 14. | Belt                            | Belt Nylon Black with Black Metal Buckle with Army Crest                                     | Belt Nylon Black with Black Metal Buckle with Army Crest                                     |                                               |
| 15. | Socks                           | Olive Green Colour                                                                           | Olive Green Colour                                                                           |                                               |
| 16. | Footwear                        | Boots High Leg Black Regimental Pattern /<br>Camouflage Boot                                 | Boots High Leg Black Regimental Pattern                                                      |                                               |