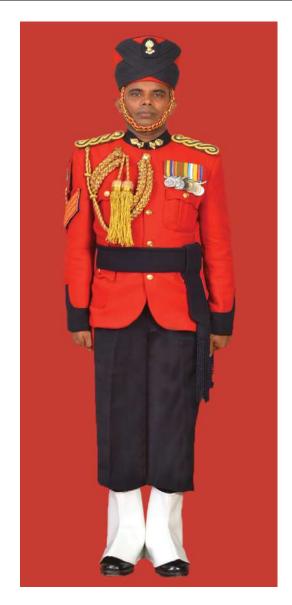

Dress No 2

| Ser | Items                            | Dress No 1                                                                                                      | Dress No 2                                                                                                                                    | Remarks                                                                           |
|-----|----------------------------------|-----------------------------------------------------------------------------------------------------------------|-----------------------------------------------------------------------------------------------------------------------------------------------|-----------------------------------------------------------------------------------|
| 1.  | Headdress                        | Cap Peak Ceremonial                                                                                             | Cap Peak Ceremonial                                                                                                                           | Drummer Red Crown with Black Crease (Welt) around the Crown, Drummer Red Headband |
| 2.  | Cap Badge                        | <ol> <li>Colonel &amp; above - Embroidered Pattern</li> <li>Other Officers - Gold Regimental Pattern</li> </ol> | <ol> <li>Colonel and above - Embroidered Pattern</li> <li>Other Officers - Gold Regimental Pattern</li> </ol>                                 |                                                                                   |
| 3.  | Epaulettes                       | Silver Colour Chain Mails Full                                                                                  | <ol> <li>Colonel &amp; above - Black with Gold Colour<br/>Border.</li> <li>Lieutenant Colonel &amp; below - Plain Black<br/>Cloth.</li> </ol> |                                                                                   |
| 4.  | Collar Badges/<br>Gorget Patches | <ol> <li>Colonel &amp; above - Gorget Patches</li> <li>Other Officers - Nil</li> </ol>                          | Nil                                                                                                                                           | Gorget Patches Large 11.2 cm                                                      |
| 5.  | Orders, Decorations and Medals   | Standard Medals                                                                                                 | Medals Miniature                                                                                                                              |                                                                                   |
| 6.  | Badges                           | As per the Sri Lanka Army Badge Regulations                                                                     | Badges Miniature                                                                                                                              |                                                                                   |
| 7.  | Aiguillette                      | Lieutenant Colonel & above and ADCs                                                                             | Lieutenant Colonel & above and ADCs                                                                                                           |                                                                                   |
| 8.  | Cane/Whip/Baton                  | Black Colour Whip                                                                                               | Nil                                                                                                                                           | Not to be used when Sword is worn                                                 |
| 9.  | Tunic/Jacket                     | Tunic Serge Blue                                                                                                | Drummer Red Close Collar Jacket                                                                                                               | Tunic Blue to have a Drummer Red<br>Standup Collar with Black Piping on Top       |
| 10. | Waistcoat                        | Nil                                                                                                             | Drummer Red with Gold Colour Work                                                                                                             |                                                                                   |
| 11. | Shirt                            | White Polyester, Long Sleeved Standup Collar                                                                    | Nil                                                                                                                                           | Indoor Functions only                                                             |
| 12. | Trousers                         | Serge Blue                                                                                                      | Serge Blue                                                                                                                                    | Double 1.2 cm wide Drummer Red Welts 5 mm apart                                   |
| 13. | Badges of Ranks                  | Metal Gold Colour                                                                                               | Metal Gold Colour                                                                                                                             | With Black Backing                                                                |
| 14. | Buttons                          | Gold Colour General Service Buttons                                                                             | Gold Colour General Service Buttons                                                                                                           |                                                                                   |
| 15. | Belt                             | Waist Sash                                                                                                      | Nil                                                                                                                                           |                                                                                   |
| 16. | Gloves                           | White                                                                                                           | Nil                                                                                                                                           |                                                                                   |
| 17. | Sword                            | Regimental Pattern as ordered                                                                                   | Nil                                                                                                                                           |                                                                                   |
| 18. | Socks                            | Black                                                                                                           | Black                                                                                                                                         |                                                                                   |
| 19. | Footwear                         | George Boots / Brouge Uppers Black                                                                              | George Boots / Brouge Uppers Black                                                                                                            | Spurs to be worn as appropriate                                                   |
| 20. | Spurs                            | Silver Colour                                                                                                   | Silver Colour                                                                                                                                 |                                                                                   |