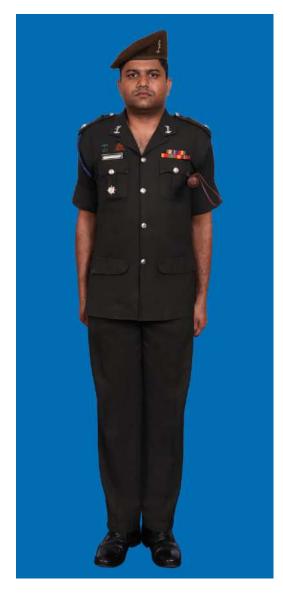

Dress No 5A

Dress No 6

| Ser | Items                           | Dress No 5A                                                                                                     | Dress No 6                                                                                                                              | Remarks                                                                |
|-----|---------------------------------|-----------------------------------------------------------------------------------------------------------------|-----------------------------------------------------------------------------------------------------------------------------------------|------------------------------------------------------------------------|
| 1.  | Headdress                       | Beret Black Colour                                                                                              | Cap Peak Green/Beret Black Colour                                                                                                       | Colonel & above Red Headband for Cap Peak Green                        |
| 2.  | Cap Badge                       | <ol> <li>Colonel &amp; above - Embroidered Pattern</li> <li>Other Officers - Gold Regimental Pattern</li> </ol> | <ol> <li>Colonel &amp; above - Embroidered Pattern</li> <li>Other Officers - Gold Regimental Pattern</li> </ol>                         |                                                                        |
| 3.  | Epaulettes                      | Dark Green/Olive Green Cloth                                                                                    | Dark Green/ Olive Green Colour Cloth                                                                                                    |                                                                        |
| 4.  | Collar Badges/Gorget<br>Patches | Colonel & above - Gorget Patches Small     Other Officers - Collar Badges Gold     Regimental Pattern           | <ol> <li>Colonel &amp; above - Gorget Patches Small</li> <li>Other Officers - Collar Badges Gold</li> <li>Regimental Pattern</li> </ol> |                                                                        |
| 5.  | Orders, Decorations and Medals  | Ribbons                                                                                                         | Ribbons                                                                                                                                 |                                                                        |
| 6.  | Badges                          | As per the Badge Regulations                                                                                    | As per the Badge Regulations                                                                                                            |                                                                        |
| 7.  | Name Tag                        | To be worn                                                                                                      | To be worn                                                                                                                              |                                                                        |
| 8.  | Aiguillette/Lanyard             | Lanyard Regimental Pattern                                                                                      | Lanyard Regimental Pattern                                                                                                              |                                                                        |
| 9.  | Cane/Whip /Baton                | Black Colour Whip                                                                                               | Black Colour Whip                                                                                                                       |                                                                        |
| 10. | Tunic/Jacket                    | Dark Green/Olive Green                                                                                          | Nil                                                                                                                                     | No Arrow Band, Box Pleats on Pockets                                   |
| 11. | Shirt                           | Nil                                                                                                             | Dark Green/Olive Green Short Sleeves                                                                                                    | No Arrow Band, Box Pleats on Pockets                                   |
| 12. | Trousers                        | Dark Green/Olive Green                                                                                          | Dark Green/Olive Green                                                                                                                  |                                                                        |
| 13. | Badges of Ranks                 | Metal Gold Colour                                                                                               | Metal Gold Colour                                                                                                                       | To be worn with Black Colour Backing                                   |
| 14. | Sword                           | Nil                                                                                                             | Nil                                                                                                                                     |                                                                        |
| 15. | Gloves                          | Nil                                                                                                             | Nil                                                                                                                                     |                                                                        |
| 16. | Buttons                         | Gold Colour General Service Buttons                                                                             | Black Plastic 1 cm for Shirt, 1.4 cm for Trousers                                                                                       |                                                                        |
| 17. | Belt                            | Belt Nylon Black, Black Metal Buckle with<br>Army Crest                                                         | Belt Nylon Black 5.5 cm Width/ Regimental<br>Pattern Stable Belt                                                                        | Stable Belt Drummer Red Background Black Centre Stripe with White Line |
| 18. | Socks                           | Dark Green/Olive Green                                                                                          | Dark Green/Olive Green                                                                                                                  |                                                                        |
| 19. | Footwear                        | Major & above - Brouge Uppers     Captain & below - Boot High Leg Black Regimental Pattern                      | Major & above - Brouge Uppers     Captain & below - Boot High Leg Black     Regimental Pattern                                          |                                                                        |