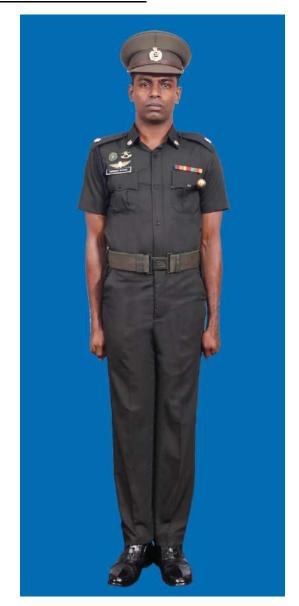

Dress No 6A

Dress No 7

| Ser | Items                          | Dress No 6A                                                                                                                                                     | Dress No 7                                                        | Remarks                                                             |
|-----|--------------------------------|-----------------------------------------------------------------------------------------------------------------------------------------------------------------|-------------------------------------------------------------------|---------------------------------------------------------------------|
| 1.  | Headdress                      | Warrant Officer Class I - Cap Peak (Khaki)     Others - Black Colour Beret                                                                                      | Camouflage Cloth Cap/Steel Helmet                                 |                                                                     |
| 2.  | Cap Badge                      | Metal Gold Colour                                                                                                                                               | Nil                                                               |                                                                     |
| 3.  | Collar Badges                  | Metal Gold Colour                                                                                                                                               | Nil                                                               |                                                                     |
| 4.  | Orders, Decorations and Medals | Ribbons                                                                                                                                                         | Nil                                                               |                                                                     |
| 5.  | Badges                         | As per the Badge Regulations                                                                                                                                    | Embroidered as per the Badge Regulations                          |                                                                     |
| 6.  | Name Tag                       | To be worn                                                                                                                                                      | Embroidered                                                       |                                                                     |
| 7.  | Tunic/Jacket                   | Nil                                                                                                                                                             | Camouflage                                                        |                                                                     |
| 8.  | Lanyard                        | Regimental Pattern                                                                                                                                              | Nil                                                               |                                                                     |
| 9.  | Shirt/T-Shirt                  | Light Green Short Sleeves Shirt                                                                                                                                 | Camouflage T-Shirt                                                |                                                                     |
| 10. | Cane/Baton                     | 1. RSM - Cane Malacca                                                                                                                                           | 1. Regimental Sergeant Major - Cane Malacca                       |                                                                     |
| 10. |                                | 2. Drill Instructor - Pace Stick                                                                                                                                | 2. Drill Instructor - Pace Stick                                  |                                                                     |
| 11. | Trousers                       | Dark Green/Olive Green                                                                                                                                          | Camouflage                                                        |                                                                     |
| 12. | Badges of Ranks                | Metal Gold/White Cloth Stripes                                                                                                                                  | Embroidered Insignia/ White Cloth Stripes                         | Metal ranks to be worn with Black<br>Colour Backing for Dress No 6A |
| 13. | Buttons                        | <ol> <li>Shirt - Black Plastic 1 cm</li> <li>Trouser - Black Plastic 1.4 cm</li> </ol>                                                                          | Olive Green Plastic 1.8 cm                                        |                                                                     |
| 14. | Belt                           | Black Nylon Belt with Black Metal Buckle with Army Crest                                                                                                        | Black Nylon Belt with Black Metal Buckle with Army Crest/Web Belt |                                                                     |
| 15. | Socks                          | Olive Green                                                                                                                                                     | Olive Green                                                       |                                                                     |
| 16. | Footwear                       | <ol> <li>Warrant Officer Class I/Drivers - Shoes</li> <li>Leather Black with Lace</li> <li>Others - Boots High Leg Black Regimental</li> <li>Pattern</li> </ol> | Boots High Leg Black Regimental Pattern/<br>Camouflage Boot       |                                                                     |