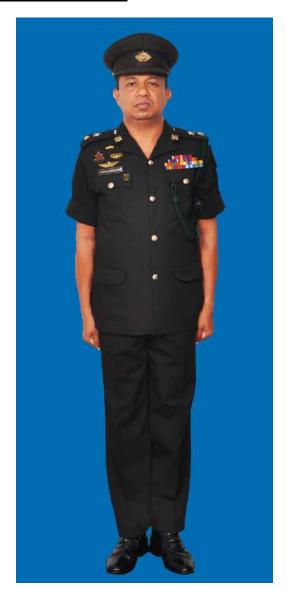

Dress No 5A

Dress No 6

| Ser | Items                           | Dress No 5A                                                                                                     | Dress No 6                                                                                                                              | Remarks                                                                |
|-----|---------------------------------|-----------------------------------------------------------------------------------------------------------------|-----------------------------------------------------------------------------------------------------------------------------------------|------------------------------------------------------------------------|
| 1.  | Headdress                       | Beret Black Colour                                                                                              | Cap Peak Green/Beret Black Colour                                                                                                       | Colonel & above Red Headband for Cap Peak Green                        |
| 2.  | Cap Badge                       | <ol> <li>Colonel &amp; above - Embroidered Pattern</li> <li>Other Officers - Gold Regimental Pattern</li> </ol> | <ol> <li>Colonel &amp; above - Embroidered Pattern</li> <li>Other Officers - Gold Regimental Pattern</li> </ol>                         |                                                                        |
| 3.  | Epaulettes                      | Dark Green/Olive Green Cloth                                                                                    | Dark Green/ Olive Green Colour Cloth                                                                                                    |                                                                        |
| 4.  | Collar Badges/Gorget<br>Patches | Colonel & above - Gorget Patches Small     Other Officers - Collar Badges Gold     Regimental Pattern           | <ol> <li>Colonel &amp; above - Gorget Patches Small</li> <li>Other Officers - Collar Badges Gold</li> <li>Regimental Pattern</li> </ol> |                                                                        |
| 5.  | Orders, Decorations and Medals  | Ribbons                                                                                                         | Ribbons                                                                                                                                 |                                                                        |
| 6.  | Badges                          | As per the Badge Regulations                                                                                    | As per the Badge Regulations                                                                                                            |                                                                        |
| 7.  | Name Tag                        | To be worn                                                                                                      | To be worn                                                                                                                              |                                                                        |
| 8.  | Aiguillette/Lanyard             | Lanyard Regimental Pattern                                                                                      | Lanyard Regimental Pattern                                                                                                              |                                                                        |
| 9.  | Cane/Whip /Baton                | Black Colour Whip                                                                                               | Black Colour Whip                                                                                                                       |                                                                        |
| 10. | Tunic/Jacket                    | Dark Green/Olive Green                                                                                          | Nil                                                                                                                                     | No Arrow Band, Box Pleats on Pockets                                   |
| 11. | Shirt                           | Nil                                                                                                             | Dark Green/Olive Green Short Sleeves                                                                                                    | No Arrow Band, Box Pleats on Pockets                                   |
| 12. | Trousers                        | Dark Green/Olive Green                                                                                          | Dark Green/Olive Green                                                                                                                  |                                                                        |
| 13. | Badges of Ranks                 | Metal Gold Colour                                                                                               | Metal Gold Colour                                                                                                                       | To be worn with Black Colour Backing                                   |
| 14. | Sword                           | Nil                                                                                                             | Nil                                                                                                                                     |                                                                        |
| 15. | Gloves                          | Nil                                                                                                             | Nil                                                                                                                                     |                                                                        |
| 16. | Buttons                         | Gold Colour General Service Buttons                                                                             | Black Plastic 1 cm for Shirt, 1.4 cm for Trousers                                                                                       |                                                                        |
| 17. | Belt                            | Belt Nylon Black, Black Metal Buckle with<br>Army Crest                                                         | Belt Nylon Black 5.5 cm Width/ Regimental<br>Pattern Stable Belt                                                                        | Stable Belt Drummer Red Background Black Centre Stripe with White Line |
| 18. | Socks                           | Dark Green/Olive Green                                                                                          | Dark Green/Olive Green                                                                                                                  |                                                                        |
| 19. | Footwear                        | Major & above - Brouge Uppers     Captain & below - Boot High Leg Black Regimental Pattern                      | Major & above - Brouge Uppers     Captain & below - Boot High Leg Black     Regimental Pattern                                          |                                                                        |