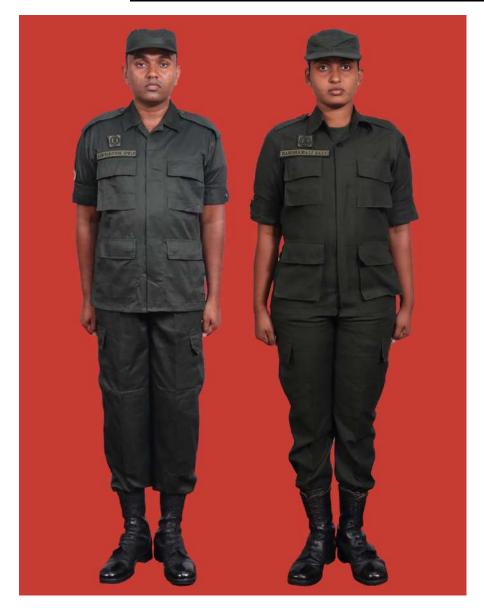

ern/<br>Camouflage Boot                                             |                                                                            |
| 16. | Lanyard                        | Regimental Pattern                                                                                  | Nil                                                                                                     |                                                                            |
| 17. | Hand Bag                       | Black with Shoulder Strap                                                                           | Nil                                                                                                     |                                                                            |





Dress No 8 Dress No 9

| Ser | Items                          | Dress No 8 - Male & Female                                                   | Dress No 9 - Female                                                                                  | Remarks                                                                |
|-----|--------------------------------|------------------------------------------------------------------------------|------------------------------------------------------------------------------------------------------|------------------------------------------------------------------------|
| 1.  | Headdress                      | Olive Green Cloth Cap/Steel Helmet                                           | <ol> <li>Warrant Officer Class I - Cap Peak<br/>Green</li> <l