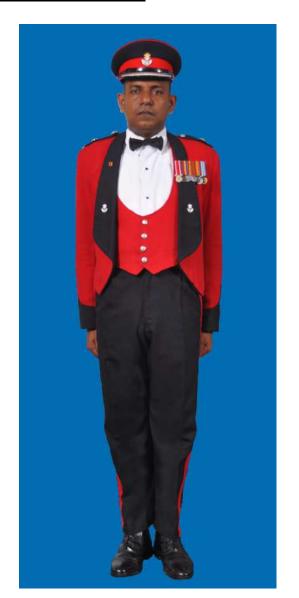

Dress No 2A

Dress No 3

| Ser | Items                             | Dress No 2A                                                                                                                             | Dress No 3                                                                                                     | Remarks                                                                                 |
|-----|-----------------------------------|-----------------------------------------------------------------------------------------------------------------------------------------|----------------------------------------------------------------------------------------------------------------|-----------------------------------------------------------------------------------------|
| 1.  | Headdress                         | Cap Peak Ceremonial                                                                                                                     | Cap Peak Ceremonial                                                                                            | Drummer Red Crown with Black<br>Crease (Welt) around the Crown,<br>Drummer Red Headband |
| 2.  | Cap Badge                         | <ol> <li>Colonel &amp; above -Embroidered Pattern</li> <li>Other Officers - Gold Regimental Pattern</li> </ol>                          | <ol> <li>Colonel &amp; above - Embroidered Pattern</li> <li>Aide-De-Camps - Gold Regimental Pattern</li> </ol> |                                                                                         |
| 3.  | Epaulettes                        | <ol> <li>Colonel &amp; above - Black with Gold Colour<br/>Ribbon Border</li> <li>Other Officers - White Cloth Epaulettes</li> </ol>     | Khaki Cloth                                                                                                    |                                                                                         |
| 4.  | Collar Badges /<br>Gorget Patches | <ol> <li>Colonel &amp; above - Gorget Patches Small</li> <li>Other Officers - Collar Badges Gold</li> <li>Regimental Pattern</li> </ol> | 1. Colonel & above - Gorget Patches 8.5cm<br>2. Aide-De- Camps - Collar Badges Gold<br>Regimental Pattern      |                                                                                         |
| 5.  | Orders, Decorations and Medals    | Ribbons                                                                                                                                 | Standard Medals                                                                                                |                                                                                         |
| 6.  | Name Tag                          | To be worn                                                                                                                              | Nil                                                                                                            |                                                                                         |
| 7.  | Badge                             | As per the Badge Regulations                                                                                                            | As per the Badge Regulations                                                                                   |                                                                                         |
| 8.  | Aiguillette                       | Brigadier & above and ADCs                                                                                                              | Aiguillette to be worn                                                                                         | 2C Aiguillettes for Dress No 2A                                                         |
| 9.  | Cane / Whip/<br>Baton             | Nil                                                                                                                                     | Black Colour Whip                                                                                              | Not to be used when Sword is worn                                                       |
| 10. | Tunic /Jacket                     | Nil                                                                                                                                     | Khaki                                                                                                          |                                                                                         |
| 11. | Shirt                             | White Short Sleeved Open Pockets                                                                                                        | Khaki Long Sleeved Shirt                                                                                       |                                                                                         |
| 12. | Trousers                          | Serge Blue                                                                                                                              | Khaki                                                                                                          | Double 1.2 cm wide Drummer Red<br>Welts 5 mm apart on Blue Trouser                      |
| 13. | Tie                               | Nil                                                                                                                                     | Khaki Cellular Tie                                                                                             |                                                                                         |
| 14. | Badges of Ranks                   | General Officers – Embroidered     Other Officers - Metal Gold Colour                                                                   | Metal Gold Colour                                                                                              | To be worn with Black Backing                                                           |
| 15. | Buttons                           | White Non Transparent                                                                                                                   | General Service Buttons Gold Colour                                                                            |                                                                                         |
| 16. | Belt                              | Cummerbund Drummer Red                                                                                                                  | Waist Sash                                                                                                     |                                                                                         |
| 17. | Gloves                            | Nil                                                                                                                                     | White Gloves as ordered                                                                                        |                                                                                         |
| 18. | Socks                             | Black                                                                                                                                   | Khaki                                                                                                          |                                                                                         |
| 19. | Sword                             | Nil                                                                                                                                     | As ordered                                                                                                     |                                                                                         |
| 20. | Footwear                          | George Boots / Brouge Uppers Black                                                                                                      | Shoes Leather Brown                                                                                            |                                                                                         |
| 21. | Spurs                             | Silver Colour                                                                                                                           | Nil                                                                                                            |                                                                                         |