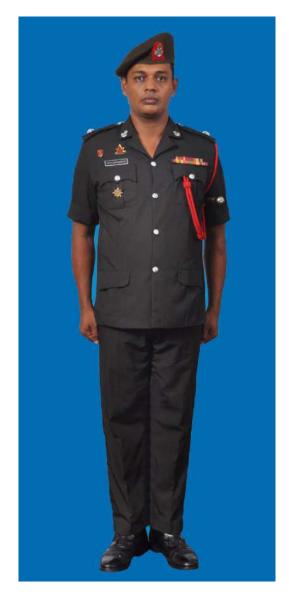

Dress No 2A

Dress No 3

| Ser | Items                             | Dress No 2A                                                                                                                             | Dress No 3                                                                                                     | Remarks                                                                                 |
|-----|-----------------------------------|-----------------------------------------------------------------------------------------------------------------------------------------|----------------------------------------------------------------------------------------------------------------|-----------------------------------------------------------------------------------------|
| 1.  | Headdress                         | Cap Peak Ceremonial                                                                                                                     | Cap Peak Ceremonial                                                                                            | Drummer Red Crown with Black<br>Crease (Welt) around the Crown,<br>Drummer Red Headband |
| 2.  | Cap Badge                         | <ol> <li>Colonel &amp; above -Embroidered Pattern</li> <li>Other Officers - Gold Regimental Pattern</li> </ol>                          | <ol> <li>Colonel &amp; above - Embroidered Pattern</li> <li>Aide-De-Camps - Gold Regimental Pattern</li> </ol> |                                                                                         |
| 3.  | Epaulettes                        | <ol> <li>Colonel &amp; above - Black with Gold Colour<br/>Ribbon Border</li> <li>Other Officers - White Cloth Epaulettes</li> </ol>     | Khaki Cloth                                                                                                    |                                                                                         |
| 4.  | Collar Badges /<br>Gorget Patches | <ol> <li>Colonel &amp; above - Gorget Patches Small</li> <li>Other Officers - Collar Badges Gold</li> <li>Regimental Pattern</li> </ol> | 1. Colonel & above - Gorget Patches 8.5cm<br>2. Aide-De- Camps - Collar Badges Gold<br>Regimental Pattern      |                                                                                         |
| 5.  | Orders, Decorations and Medals    | Ribbons                                                                                                                                 | Standard Medals                                                                                                |                                                                                         |
| 6.  | Name Tag                          | To be worn                                                                                                                              | Nil                                                                                                            |                                                                                         |
| 7.  | Badge                             | As per the Badge Regulations                                                                                                            | As per the Badge Regulations                                                                                   |                                                                                         |
| 8.  | Aiguillette                       | Brigadier & above and ADCs                                                                                                              | Aiguillette to be worn                                                                                         | 2C Aiguillettes for Dress No 2A                                                         |
| 9.  | Cane / Whip/<br>Baton             | Nil                                                                                                                                     | Black Colour Whip                                                                                              | Not to be used when Sword is worn                                                       |
| 10. | Tunic /Jacket                     | Nil                                                                                                                                     | Khaki                                                                                                          |                                                                                         |
| 11. | Shirt                             | White Short Sleeved Open Pockets                                                                                                        | Khaki Long Sleeved Shirt                                                                                       |                                                                                         |
| 12. | Trousers                          | Serge Blue                                                                                                                              | Khaki                                                                                                          | Double 1.2 cm wide Drummer Red<br>Welts 5 mm apart on Blue Trouser                      |
| 13. | Tie                               | Nil                                                                                                                                     | Khaki Cellular Tie                                                                                             |                                                                                         |
| 14. | Badges of Ranks                   | General Officers – Embroidered     Other Officers - Metal Gold Colour                                                                   | Metal Gold Colour                                                                                              | To be worn with Black Backing                                                           |
| 15. | Buttons                           | White Non Transparent                                                                                                                   | General Service Buttons Gold Colour                                                                            |                                                                                         |
| 16. | Belt                              | Cummerbund Drummer Red                                                                                                                  | Waist Sash                                                                                                     |                                                                                         |
| 17. | Gloves                            | Nil                                                                                                                                     | White Gloves as ordered                                                                                        |                                                                                         |
| 18. | Socks                             | Black                                                                                                                                   | Khaki                                                                                                          |                                                                                         |
| 19. | Sword                             | Nil                                                                                                                                     | As ordered                                                                                                     |                                                                                         |
| 20. | Footwear                          | George Boots / Brouge Uppers Black                                                                                                      | Shoes Leather Brown                                                                                            |                                                                                         |
| 21. | Spurs                             | Silver Colour                                                                                                                           | Nil                                                                                                            |                                                                                         |