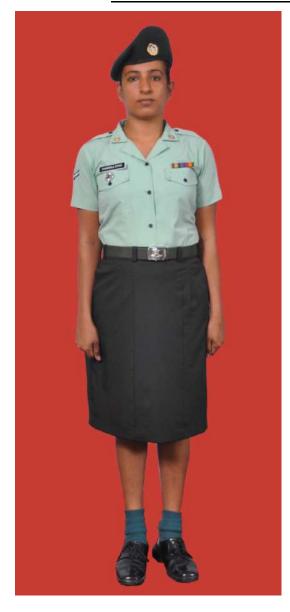

Dress No 4A

Dress No 5

| Ser | Items                             | Dress No 4A                                                                                       | Dress No 5                                                                                                                            | Remarks                                         |
|-----|-----------------------------------|---------------------------------------------------------------------------------------------------|---------------------------------------------------------------------------------------------------------------------------------------|-------------------------------------------------|
| 1.  | Headdress                         | Cap Peak Green                                                                                    | Cap Peak Green                                                                                                                        | Colonel & above Red Headband for Cap Peak Green |
| 2.  | Cap Badge                         | Gold Regimental Pattern                                                                           | <ol> <li>Colonel &amp; above - Embroidered Pattern</li> <li>Other Officers – Gold Regimental Pattern</li> </ol>                       |                                                 |
| 3.  | Epaulettes                        | Dark Green/Olive Green Cloth                                                                      | Dark Green/Olive Green Cloth                                                                                                          |                                                 |
| 4.  | Collar Badges / Gorget<br>Patches | Collar Badges Gold Regimental Pattern                                                             | <ol> <li>Colonel and above - Gorget Patches Small</li> <li>Other Officers - Collar Badges Gold</li> <li>Regimental Pattern</li> </ol> |                                                 |
| 5.  | Orders, Decorations and Medals    | Ribbons                                                                                           | Ribbons                                                                                                                               |                                                 |
| 6.  | Badges                            | As per the Badge Regulations                                                                      | As per the Badge Regulations                                                                                                          |                                                 |
| 7.  | Name Tag                          | To be worn                                                                                        | To be worn                                                                                                                            |                                                 |
| 8.  | Aiguillette/Lanyard               | Lanyard Regimental Pattern                                                                        | Lanyard Regimental Pattern                                                                                                            |                                                 |
| 9.  | Cane / Whip / Baton               | Black Colour Whip                                                                                 | Black Colour Whip                                                                                                                     |                                                 |
| 10. | Tunic / Jacket                    | Dark Green/Olive Green, Step Collar, Long<br>Sleeves, Plain Cuff with two buttons on each<br>Cuff | Dark Green/Olive Green                                                                                                                | No Arrow Band, Box Pleats on Pockets            |
| 11. | Shirt                             | Light Green, Long Sleeves, and Standard Collar with two Flap Pockets                              | Nil                                                                                                                                   | No Arrow Band, Box Pleats on Pockets            |
| 12. | Tie                               | Dark Green Tie                                                                                    | Nil                                                                                                                                   |                                                 |
| 12. | Trousers                          | Dark Green/Olive Green                                                                            | Dark Green/Olive Green                                                                                                                |                                                 |
| 13. | Badges of Ranks                   | Metal Gold Colour                                                                                 | Metal Gold Colour                                                                                                                     | To be worn with Black Colour Backing            |
| 14. | Sword                             | Nil                                                                                               | Nil                                                                                                                                   |                                                 |
| 15. | Gloves                            | White as appropriate                                                                              | Nil                                                                                                                                   |                                                 |
| 16. | Buttons                           | Gold Colour General Service Buttons                                                               | Gold Colour General Service Buttons                                                                                                   |                                                 |
| 17. | Belt                              | Belt Nylon Black, Black Metal Buckle with<br>Army Crest                                           | Belt Nylon Black, Black Metal Buckle with Army<br>Crest                                                                               |                                                 |
| 18. | Socks                             | Dark Green/Olive Green                                                                            | Dark Green/Olive Green                                                                                                                |                                                 |
| 19. | Footwear                          | George Boots/Brouge Uppers                                                                        | Major & above - Brouge Uppers     Captain & below - Boot High Leg Black Regimental Pattern                                            |                                                 |