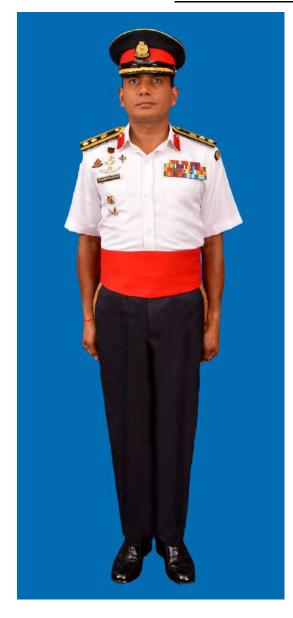

#### RESTRICTED

| Ser | Items                          | Dress No 6A                                                                                                               | Remarks                                                      |
|-----|--------------------------------|---------------------------------------------------------------------------------------------------------------------------|--------------------------------------------------------------|
| 1.  | Headdress                      | Cap Peak Green/Beret Black Colour                                                                                         | Colonel & above will wear Red Headband for Cap<br>Peak Green |
| 2.  | Cap Badge                      | <ol> <li>Colonel &amp; above - Embroidered Pattern</li> <li>Other Officers – Gold Regimental Pattern</li> </ol>           |                                                              |
| 3.  | Epaulettes                     | Dark Green/Olive Green Colour Cloth                                                                                       |                                                              |
| 4.  | Collar Badges/Gorget           | 1. Colonel & above - Gorget Patches Small                                                                                 |                                                              |
| 4.  | Patches                        | 2. Other Officers - Collar Badges Gold Regimental Pattern                                                                 |                                                              |
| 5.  | Orders, Decorations and Medals | Ribbons                                                                                                                   |                                                              |
| 6.  | Badges                         | As per the Badge Regulations                                                                                              |                                                              |
| 7.  | Name Tag                       | To be worn                                                                                                                |                                                              |
| 8.  | Lanyard                        | Regimental Pattern                                                                                                        |                                                              |
| 9.  | Cane/Whip / Baton              | Black Colour Whip                                                                                                         |                                                              |
| 10. | Shirt                          | Light Green Short Sleeves                                                                                                 | Will not have Arrow Band, Box Pleats on Pockets              |
| 11. | Trousers                       | Dark Green/ Olive Green                                                                                                   |                                                              |
| 12. | Badges of Ranks                | Metal Gold Colour                                                                                                         | To be worn with Black Colour Backing                         |
| 13. | Buttons                        | Black Plastic 1 cm for Shirt, 1.4 cm for Trousers                                                                         |                                                              |
| 14. | Belt                           | Belt Nylon Black with Black Metal Buckle with Army Crest                                                                  |                                                              |
| 15. | Socks                          | Dark Green/Olive Green Colour                                                                                             |                                                              |
| 16. | Footwear                       | <ol> <li>Major &amp; above - Brouge Uppers</li> <li>Captain and below - Boot High Leg Black Regimental Pattern</li> </ol> |                                                              |