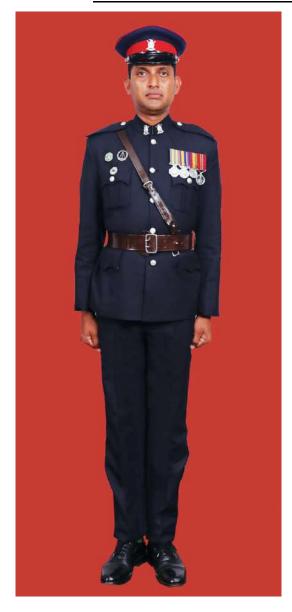

Dress No 2

| Ser | Items                            | Dress No 1                                                                                                      | Dress No 2                                                                                                                                    | Remarks                                                                           |
|-----|----------------------------------|-----------------------------------------------------------------------------------------------------------------|-----------------------------------------------------------------------------------------------------------------------------------------------|-----------------------------------------------------------------------------------|
| 1.  | Headdress                        | Cap Peak Ceremonial                                                                                             | Cap Peak Ceremonial                                                                                                                           | Drummer Red Crown with Black Crease (Welt) around the Crown, Drummer Red Headband |
| 2.  | Cap Badge                        | <ol> <li>Colonel &amp; above - Embroidered Pattern</li> <li>Other Officers - Gold Regimental Pattern</li> </ol> | <ol> <li>Colonel and above - Embroidered Pattern</li> <li>Other Officers - Gold Regimental Pattern</li> </ol>                                 |                                                                                   |
| 3.  | Epaulettes                       | Silver Colour Chain Mails Full                                                                                  | <ol> <li>Colonel &amp; above - Black with Gold Colour<br/>Border.</li> <li>Lieutenant Colonel &amp; below - Plain Black<br/>Cloth.</li> </ol> |                                                                                   |
| 4.  | Collar Badges/<br>Gorget Patches | <ol> <li>Colonel &amp; above - Gorget Patches</li> <li>Other Officers - Nil</li> </ol>                          | Nil                                                                                                                                           | Gorget Patches Large 11.2 cm                                                      |
| 5.  | Orders, Decorations and Medals   | Standard Medals                                                                                                 | Medals Miniature                                                                                                                              |                                                                                   |
| 6.  | Badges                           | As per the Sri Lanka Army Badge Regulations                                                                     | Badges Miniature                                                                                                                              |                                                                                   |
| 7.  | Aiguillette                      | Lieutenant Colonel & above and ADCs                                                                             | Lieutenant Colonel & above and ADCs                                                                                                           |                                                                                   |
| 8.  | Cane/Whip/Baton                  | Black Colour Whip                                                                                               | Nil                                                                                                                                           | Not to be used when Sword is worn                                                 |
| 9.  | Tunic/Jacket                     | Tunic Serge Blue                                                                                                | Drummer Red Close Collar Jacket                                                                                                               | Tunic Blue to have a Drummer Red<br>Standup Collar with Black Piping on Top       |
| 10. | Waistcoat                        | Nil                                                                                                             | Drummer Red with Gold Colour Work                                                                                                             |                                                                                   |
| 11. | Shirt                            | White Polyester, Long Sleeved Standup Collar                                                                    | Nil                                                                                                                                           | Indoor Functions only                                                             |
| 12. | Trousers                         | Serge Blue                                                                                                      | Serge Blue                                                                                                                                    | Double 1.2 cm wide Drummer Red Welts 5 mm apart                                   |
| 13. | Badges of Ranks                  | Metal Gold Colour                                                                                               | Metal Gold Colour                                                                                                                             | With Black Backing                                                                |
| 14. | Buttons                          | Gold Colour General Service Buttons                                                                             | Gold Colour General Service Buttons                                                                                                           |                                                                                   |
| 15. | Belt                             | Waist Sash                                                                                                      | Nil                                                                                                                                           |                                                                                   |
| 16. | Gloves                           | White                                                                                                           | Nil                                                                                                                                           |                                                                                   |
| 17. | Sword                            | Regimental Pattern as ordered                                                                                   | Nil                                                                                                                                           |                                                                                   |
| 18. | Socks                            | Black                                                                                                           | Black                                                                                                                                         |                                                                                   |
| 19. | Footwear                         | George Boots / Brouge Uppers Black                                                                              | George Boots / Brouge Uppers Black                                                                                                            | Spurs to be worn as appropriate                                                   |
| 20. | Spurs                            | Silver Colour                                                                                                   | Silver Colour                                                                                                                                 |                                                                                   |