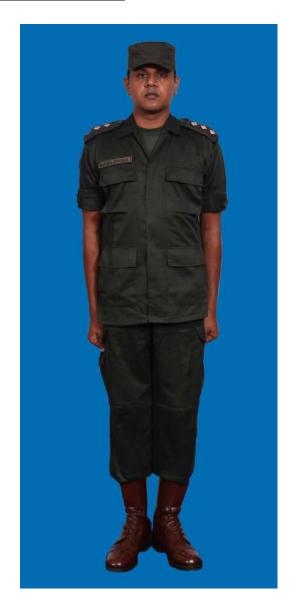

Dress No 6A

Dress No 7

| Ser | Items                          | Dress No 6A                                                                                                                                                     | Dress No 7                                                        | Remarks                                                             |
|-----|--------------------------------|-----------------------------------------------------------------------------------------------------------------------------------------------------------------|-------------------------------------------------------------------|---------------------------------------------------------------------|
| 1.  | Headdress                      | Warrant Officer Class I - Cap Peak (Khaki)     Others - Black Colour Beret                                                                                      | Camouflage Cloth Cap/Steel Helmet                                 |                                                                     |
| 2.  | Cap Badge                      | Metal Gold Colour                                                                                                                                               | Nil                                                               |                                                                     |
| 3.  | Collar Badges                  | Metal Gold Colour                                                                                                                                               | Nil                                                               |                                                                     |
| 4.  | Orders, Decorations and Medals | Ribbons                                                                                                                                                         | Nil                                                               |                                                                     |
| 5.  | Badges                         | As per the Badge Regulations                                                                                                                                    | Embroidered as per the Badge Regulations                          |                                                                     |
| 6.  | Name Tag                       | To be worn                                                                                                                                                      | Embroidered                                                       |                                                                     |
| 7.  | Tunic/Jacket                   | Nil                                                                                                                                                             | Camouflage                                                        |                                                                     |
| 8.  | Lanyard                        | Regimental Pattern                                                                                                                                              | Nil                                                               |                                                                     |
| 9.  | Shirt/T-Shirt                  | Light Green Short Sleeves Shirt                                                                                                                                 | Camouflage T-Shirt                                                |                                                                     |
| 10. | Cane/Baton                     | 1. RSM - Cane Malacca                                                                                                                                           | 1. Regimental Sergeant Major - Cane Malacca                       |                                                                     |
| 10. |                                | 2. Drill Instructor - Pace Stick                                                                                                                                | 2. Drill Instructor - Pace Stick                                  |                                                                     |
| 11. | Trousers                       | Dark Green/Olive Green                                                                                                                                          | Camouflage                                                        |                                                                     |
| 12. | Badges of Ranks                | Metal Gold/White Cloth Stripes                                                                                                                                  | Embroidered Insignia/ White Cloth Stripes                         | Metal ranks to be worn with Black<br>Colour Backing for Dress No 6A |
| 13. | Buttons                        | <ol> <li>Shirt - Black Plastic 1 cm</li> <li>Trouser - Black Plastic 1.4 cm</li> </ol>                                                                          | Olive Green Plastic 1.8 cm                                        |                                                                     |
| 14. | Belt                           | Black Nylon Belt with Black Metal Buckle with Army Crest                                                                                                        | Black Nylon Belt with Black Metal Buckle with Army Crest/Web Belt |                                                                     |
| 15. | Socks                          | Olive Green                                                                                                                                                     | Olive Green                                                       |                                                                     |
| 16. | Footwear                       | <ol> <li>Warrant Officer Class I/Drivers - Shoes</li> <li>Leather Black with Lace</li> <li>Others - Boots High Leg Black Regimental</li> <li>Pattern</li> </ol> | Boots High Leg Black Regimental Pattern/<br>Camouflage Boot       |                                                                     |