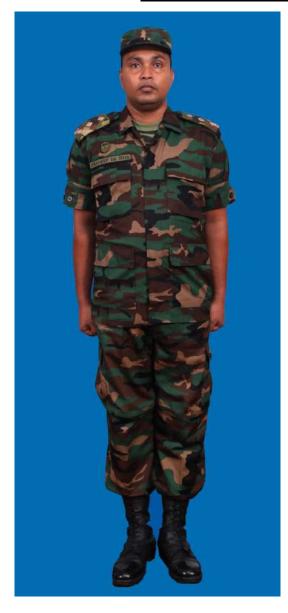

Dress No 8

| Ser | Items                           | Dress No 7                                                                                   | Dress No 8                                                                                   | Remarks                                       |
|-----|---------------------------------|----------------------------------------------------------------------------------------------|----------------------------------------------------------------------------------------------|-----------------------------------------------|
| 1.  | Headdress                       | Camouflage Cloth Cap/Steel Helmet                                                            | Black Cloth Cap/Steel Helmet                                                                 |                                               |
| 2.  | Cap Badge                       | <ol> <li>Brigadier &amp; above - Embroidered Stars</li> <li>Other Officers - Nil</li> </ol>  | <ol> <li>Brigadier &amp; above - Embroidered Stars</li> <li>Other Officers - Nil</li> </ol>  |                                               |
| 3.  | Epaulettes                      | Camouflage/Black Cloth                                                                       | Black Cloth                                                                                  |                                               |
| 4.  | Collar Badges/Gorget<br>Patches | <ol> <li>Colonel &amp; above - Gorget Patches Small</li> <li>Other Officers - Nil</li> </ol> | <ol> <li>Colonel &amp; above - Gorget Patches Small</li> <li>Other Officers - Nil</li> </ol> |                                               |
| 5.  | Orders, Decorations and Medals  | Nil                                                                                          | Nil                                                                                          |                                               |
| 6.  | Badges                          | Embroidered as per the Sri Lanka Army Badge Regulations                                      | Embroidered as per the Sri Lanka Army<br>Badge Regulations                                   |                                               |
| 7.  | Name Tag                        | Embroidered                                                                                  | Embroidered                                                                                  |                                               |
| 8.  | Lanyard                         | Nil                                                                                          | Nil                                                                                          |                                               |
| 9.  | Tunic / Jacket                  | Camouflage Cotton                                                                            | Olive Green/Black                                                                            |                                               |
| 10. | T-Shirt                         | Camouflage                                                                                   | Olive Green/Black                                                                            |                                               |
| 11. | Trousers                        | Camouflage Cotton                                                                            | Olive Green/Black                                                                            |                                               |
| 12. | Badges of Ranks                 | Embroidered Regimental Pattern                                                               | Embroidered Regimental Pattern                                                               | White and Black Cloth<br>Embroidered Insignia |
| 13. | Buttons                         | Olive Green Colour 1.8 cm                                                                    | Olive Green Colour 1.8 cm                                                                    |                                               |
| 14. | Belt                            | Belt Nylon Black with Black Metal Buckle with Army Crest                                     | Belt Nylon Black with Black Metal Buckle with Army Crest                                     |                                               |
| 15. | Socks                           | Olive Green Colour                                                                           | Olive Green Colour                                                                           |                                               |
| 16. | Footwear                        | Boots High Leg Black Regimental Pattern /<br>Camouflage Boot                                 | Boots High Leg Black Regimental Pattern                                                      |                                               |