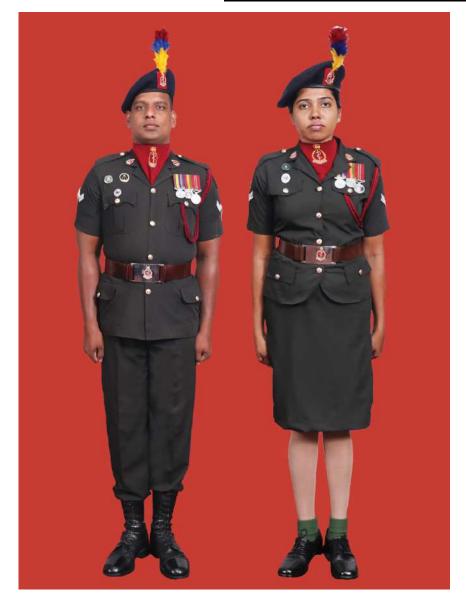

Dress No 2

| Ser | Items                            | Dress No 1                                                                                                      | Dress No 2                                                                                                                                    | Remarks                                                                           |
|-----|----------------------------------|-----------------------------------------------------------------------------------------------------------------|-----------------------------------------------------------------------------------------------------------------------------------------------|-----------------------------------------------------------------------------------|
| 1.  | Headdress                        | Cap Peak Ceremonial                                                                                             | Cap Peak Ceremonial                                                                                                                           | Drummer Red Crown with Black Crease (Welt) around the Crown, Drummer Red Headband |
| 2.  | Cap Badge                        | <ol> <li>Colonel &amp; above - Embroidered Pattern</li> <li>Other Officers - Gold Regimental Pattern</li> </ol> | <ol> <li>Colonel and above - Embroidered Pattern</li> <li>Other Officers - Gold Regimental Pattern</li> </ol>                                 |                                                                                   |
| 3.  | Epaulettes                       | Silver Colour Chain Mails Full                                                                                  | <ol> <li>Colonel &amp; above - Black with Gold Colour<br/>Border.</li> <li>Lieutenant Colonel &amp; below - Plain Black<br/>Cloth.</li> </ol> |                                                                                   |
| 4.  | Collar Badges/<br>Gorget Patches | <ol> <li>Colonel &amp; above - Gorget Patches</li> <li>Other Officers - Nil</li> </ol>                          | Nil                                                                                                                                           | Gorget Patches Large 11.2 cm                                                      |
| 5.  | Orders, Decorations and Medals   | Standard Medals                                                                                                 | Medals Miniature                                                                                                                              |                                                                                   |
| 6.  | Badges                           | As per the Sri Lanka Army Badge Regulations                                                                     | Badges Miniature                                                                                                                              |                                                                                   |
| 7.  | Aiguillette                      | Lieutenant Colonel & above and ADCs                                                                             | Lieutenant Colonel & above and ADCs                                                                                                           |                                                                                   |
| 8.  | Cane/Whip/Baton                  | Black Colour Whip                                                                                               | Nil                                                                                                                                           | Not to be used when Sword is worn                                                 |
| 9.  | Tunic/Jacket                     | Tunic Serge Blue                                                                                                | Drummer Red Close Collar Jacket                                                                                                               | Tunic Blue to have a Drummer Red<br>Standup Collar with Black Piping on Top       |
| 10. | Waistcoat                        | Nil                                                                                                             | Drummer Red with Gold Colour Work                                                                                                             |                                                                                   |
| 11. | Shirt                            | White Polyester, Long Sleeved Standup Collar                                                                    | Nil                                                                                                                                           | Indoor Functions only                                                             |
| 12. | Trousers                         | Serge Blue                                                                                                      | Serge Blue                                                                                                                                    | Double 1.2 cm wide Drummer Red Welts 5 mm apart                                   |
| 13. | Badges of Ranks                  | Metal Gold Colour                                                                                               | Metal Gold Colour                                                                                                                             | With Black Backing                                                                |
| 14. | Buttons                          | Gold Colour General Service Buttons                                                                             | Gold Colour General Service Buttons                                                                                                           |                                                                                   |
| 15. | Belt                             | Waist Sash                                                                                                      | Nil                                                                                                                                           |                                                                                   |
| 16. | Gloves                           | White                                                                                                           | Nil                                                                                                                                           |                                                                                   |
| 17. | Sword                            | Regimental Pattern as ordered                                                                                   | Nil                                                                                                                                           |                                                                                   |
| 18. | Socks                            | Black                                                                                                           | Black                                                                                                                                         |                                                                                   |
| 19. | Footwear                         | George Boots / Brouge Uppers Black                                                                              | George Boots / Brouge Uppers Black                                                                                                            | Spurs to be worn as appropriate                                                   |
| 20. | Spurs                            | Silver Colour                                                                                                   | Silver Colour                                                                                                                                 |                                                                                   |