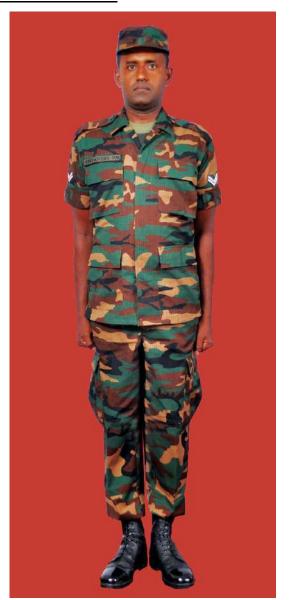

Dress No 6A

Dress No 7

| Ser | Items                          | Dress No 6A                                                                                                                                                     | Dress No 7                                                        | Remarks                                                             |
|-----|--------------------------------|-----------------------------------------------------------------------------------------------------------------------------------------------------------------|-------------------------------------------------------------------|---------------------------------------------------------------------|
| 1.  | Headdress                      | Warrant Officer Class I - Cap Peak (Khaki)     Others - Black Colour Beret                                                                                      | Camouflage Cloth Cap/Steel Helmet                                 |                                                                     |
| 2.  | Cap Badge                      | Metal Gold Colour                                                                                                                                               | Nil                                                               |                                                                     |
| 3.  | Collar Badges                  | Metal Gold Colour                                                                                                                                               | Nil                                                               |                                                                     |
| 4.  | Orders, Decorations and Medals | Ribbons                                                                                                                                                         | Nil                                                               |                                                                     |
| 5.  | Badges                         | As per the Badge Regulations                                                                                                                                    | Embroidered as per the Badge Regulations                          |                                                                     |
| 6.  | Name Tag                       | To be worn                                                                                                                                                      | Embroidered                                                       |                                                                     |
| 7.  | Tunic/Jacket                   | Nil                                                                                                                                                             | Camouflage                                                        |                                                                     |
| 8.  | Lanyard                        | Regimental Pattern                                                                                                                                              | Nil                                                               |                                                                     |
| 9.  | Shirt/T-Shirt                  | Light Green Short Sleeves Shirt                                                                                                                                 | Camouflage T-Shirt                                                |                                                                     |
| 10. | Cane/Baton                     | 1. RSM - Cane Malacca                                                                                                                                           | 1. Regimental Sergeant Major - Cane Malacca                       |                                                                     |
| 10. |                                | 2. Drill Instructor - Pace Stick                                                                                                                                | 2. Drill Instructor - Pace Stick                                  |                                                                     |
| 11. | Trousers                       | Dark Green/Olive Green                                                                                                                                          | Camouflage                                                        |                                                                     |
| 12. | Badges of Ranks                | Metal Gold/White Cloth Stripes                                                                                                                                  | Embroidered Insignia/ White Cloth Stripes                         | Metal ranks to be worn with Black<br>Colour Backing for Dress No 6A |
| 13. | Buttons                        | <ol> <li>Shirt - Black Plastic 1 cm</li> <li>Trouser - Black Plastic 1.4 cm</li> </ol>                                                                          | Olive Green Plastic 1.8 cm                                        |                                                                     |
| 14. | Belt                           | Black Nylon Belt with Black Metal Buckle with Army Crest                                                                                                        | Black Nylon Belt with Black Metal Buckle with Army Crest/Web Belt |                                                                     |
| 15. | Socks                          | Olive Green                                                                                                                                                     | Olive Green                                                       |                                                                     |
| 16. | Footwear                       | <ol> <li>Warrant Officer Class I/Drivers - Shoes</li> <li>Leather Black with Lace</li> <li>Others - Boots High Leg Black Regimental</li> <li>Pattern</li> </ol> | Boots High Leg Black Regimental Pattern/<br>Camouflage Boot       |                                                                     |