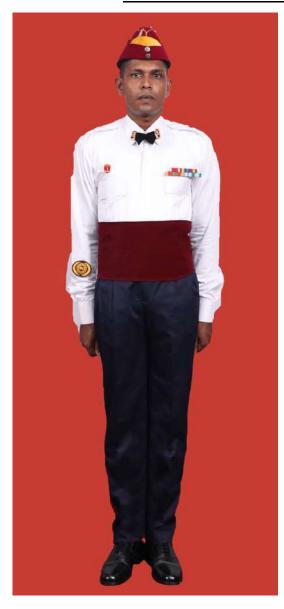

Dress No 2

| Ser | Items                            | Dress No 1                                                                                                      | Dress No 2                                                                                                                                    | Remarks                                                                           |
|-----|----------------------------------|-----------------------------------------------------------------------------------------------------------------|-----------------------------------------------------------------------------------------------------------------------------------------------|-----------------------------------------------------------------------------------|
| 1.  | Headdress                        | Cap Peak Ceremonial                                                                                             | Cap Peak Ceremonial                                                                                                                           | Drummer Red Crown with Black Crease (Welt) around the Crown, Drummer Red Headband |
| 2.  | Cap Badge                        | <ol> <li>Colonel &amp; above - Embroidered Pattern</li> <li>Other Officers - Gold Regimental Pattern</li> </ol> | <ol> <li>Colonel and above - Embroidered Pattern</li> <li>Other Officers - Gold Regimental Pattern</li> </ol>                                 |                                                                                   |
| 3.  | Epaulettes                       | Silver Colour Chain Mails Full                                                                                  | <ol> <li>Colonel &amp; above - Black with Gold Colour<br/>Border.</li> <li>Lieutenant Colonel &amp; below - Plain Black<br/>Cloth.</li> </ol> |                                                                                   |
| 4.  | Collar Badges/<br>Gorget Patches | <ol> <li>Colonel &amp; above - Gorget Patches</li> <li>Other Officers - Nil</li> </ol>                          | Nil                                                                                                                                           | Gorget Patches Large 11.2 cm                                                      |
| 5.  | Orders, Decorations and Medals   | Standard Medals                                                                                                 | Medals Miniature                                                                                                                              |                                                                                   |
| 6.  | Badges                           | As per the Sri Lanka Army Badge Regulations                                                                     | Badges Miniature                                                                                                                              |                                                                                   |
| 7.  | Aiguillette                      | Lieutenant Colonel & above and ADCs                                                                             | Lieutenant Colonel & above and ADCs                                                                                                           |                                                                                   |
| 8.  | Cane/Whip/Baton                  | Black Colour Whip                                                                                               | Nil                                                                                                                                           | Not to be used when Sword is worn                                                 |
| 9.  | Tunic/Jacket                     | Tunic Serge Blue                                                                                                | Drummer Red Close Collar Jacket                                                                                                               | Tunic Blue to have a Drummer Red<br>Standup Collar with Black Piping on Top       |
| 10. | Waistcoat                        | Nil                                                                                                             | Drummer Red with Gold Colour Work                                                                                                             |                                                                                   |
| 11. | Shirt                            | White Polyester, Long Sleeved Standup Collar                                                                    | Nil                                                                                                                                           | Indoor Functions only                                                             |
| 12. | Trousers                         | Serge Blue                                                                                                      | Serge Blue                                                                                                                                    | Double 1.2 cm wide Drummer Red Welts 5 mm apart                                   |
| 13. | Badges of Ranks                  | Metal Gold Colour                                                                                               | Metal Gold Colour                                                                                                                             | With Black Backing                                                                |
| 14. | Buttons                          | Gold Colour General Service Buttons                                                                             | Gold Colour General Service Buttons                                                                                                           |                                                                                   |
| 15. | Belt                             | Waist Sash                                                                                                      | Nil                                                                                                                                           |                                                                                   |
| 16. | Gloves                           | White                                                                                                           | Nil                                                                                                                                           |                                                                                   |
| 17. | Sword                            | Regimental Pattern as ordered                                                                                   | Nil                                                                                                                                           |                                                                                   |
| 18. | Socks                            | Black                                                                                                           | Black                                                                                                                                         |                                                                                   |
| 19. | Footwear                         | George Boots / Brouge Uppers Black                                                                              | George Boots / Brouge Uppers Black                                                                                                            | Spurs to be worn as appropriate                                                   |
| 20. | Spurs                            | Silver Colour                                                                                                   | Silver Colour                                                                                                                                 |                                                                                   |