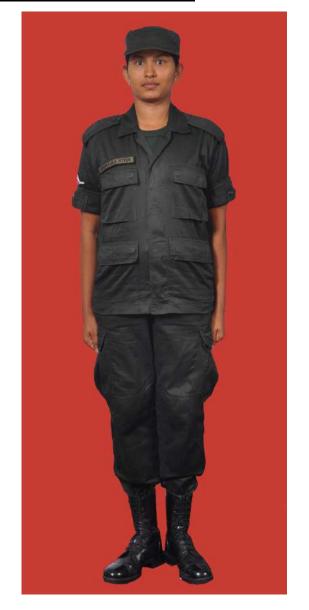

|         |
| 18. | Lanyard                        | Nil                                                                                                     | Nil                                                                        |         |
| 19. | Cravat/Tie                     | Nil                                                                                                     | Nil                                                                        |         |
| 20. | Hand Bag                       | Black with Shoulder Strap                                                                               | Black with Shoulder Strap                                                  |         |



Dress No 7



Dress No 8

| Ser | Items                             | Dress No 7                                                                                        | Dress No 8                                                                                        | Remarks                                                                    |
|-----|-----------------------------------|---------------------------------------------------------------------------------------------------|---------------------------------------------------------------------------------------------------|----------------------------------------------------------------------------|
| 1.  | Headdress                         | Camouflage Cloth Cap/Steel Helmet                                                                 |