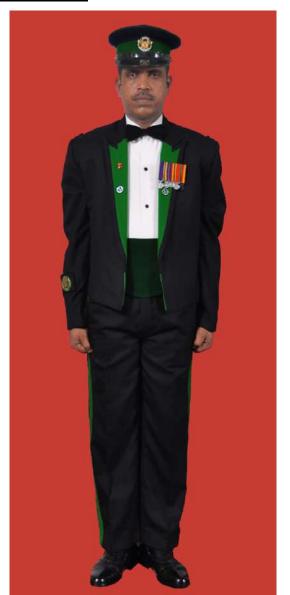

Dress No 2A

Dress No 3

| Ser | Items                             | Dress No 2A                                                                                                                             | Dress No 3                                                                                                     | Remarks                                                                                 |
|-----|-----------------------------------|-----------------------------------------------------------------------------------------------------------------------------------------|----------------------------------------------------------------------------------------------------------------|-----------------------------------------------------------------------------------------|
| 1.  | Headdress                         | Cap Peak Ceremonial                                                                                                                     | Cap Peak Ceremonial                                                                                            | Drummer Red Crown with Black<br>Crease (Welt) around the Crown,<br>Drummer Red Headband |
| 2.  | Cap Badge                         | <ol> <li>Colonel &amp; above -Embroidered Pattern</li> <li>Other Officers - Gold Regimental Pattern</li> </ol>                          | <ol> <li>Colonel &amp; above - Embroidered Pattern</li> <li>Aide-De-Camps - Gold Regimental Pattern</li> </ol> |                                                                                         |
| 3.  | Epaulettes                        | <ol> <li>Colonel &amp; above - Black with Gold Colour<br/>Ribbon Border</li> <li>Other Officers - White Cloth Epaulettes</li> </ol>     | Khaki Cloth                                                                                                    |                                                                                         |
| 4.  | Collar Badges /<br>Gorget Patches | <ol> <li>Colonel &amp; above - Gorget Patches Small</li> <li>Other Officers - Collar Badges Gold</li> <li>Regimental Pattern</li> </ol> | 1. Colonel & above - Gorget Patches 8.5cm<br>2. Aide-De- Camps - Collar Badges Gold<br>Regimental Pattern      |                                                                                         |
| 5.  | Orders, Decorations and Medals    | Ribbons                                                                                                                                 | Standard Medals                                                                                                |                                                                                         |
| 6.  | Name Tag                          | To be worn                                                                                                                              | Nil                                                                                                            |                                                                                         |
| 7.  | Badge                             | As per the Badge Regulations                                                                                                            | As per the Badge Regulations                                                                                   |                                                                                         |
| 8.  | Aiguillette                       | Brigadier & above and ADCs                                                                                                              | Aiguillette to be worn                                                                                         | 2C Aiguillettes for Dress No 2A                                                         |
| 9.  | Cane / Whip/<br>Baton             | Nil                                                                                                                                     | Black Colour Whip                                                                                              | Not to be used when Sword is worn                                                       |
| 10. | Tunic /Jacket                     | Nil                                                                                                                                     | Khaki                                                                                                          |                                                                                         |
| 11. | Shirt                             | White Short Sleeved Open Pockets                                                                                                        | Khaki Long Sleeved Shirt                                                                                       |                                                                                         |
| 12. | Trousers                          | Serge Blue                                                                                                                              | Khaki                                                                                                          | Double 1.2 cm wide Drummer Red<br>Welts 5 mm apart on Blue Trouser                      |
| 13. | Tie                               | Nil                                                                                                                                     | Khaki Cellular Tie                                                                                             |                                                                                         |
| 14. | Badges of Ranks                   | General Officers – Embroidered     Other Officers - Metal Gold Colour                                                                   | Metal Gold Colour                                                                                              | To be worn with Black Backing                                                           |
| 15. | Buttons                           | White Non Transparent                                                                                                                   | General Service Buttons Gold Colour                                                                            |                                                                                         |
| 16. | Belt                              | Cummerbund Drummer Red                                                                                                                  | Waist Sash                                                                                                     |                                                                                         |
| 17. | Gloves                            | Nil                                                                                                                                     | White Gloves as ordered                                                                                        |                                                                                         |
| 18. | Socks                             | Black                                                                                                                                   | Khaki                                                                                                          |                                                                                         |
| 19. | Sword                             | Nil                                                                                                                                     | As ordered                                                                                                     |                                                                                         |
| 20. | Footwear                          | George Boots / Brouge Uppers Black                                                                                                      | Shoes Leather Brown                                                                                            |                                                                                         |
| 21. | Spurs                             | Silver Colour                                                                                                                           | Nil                                                                                                            |                                                                                         |