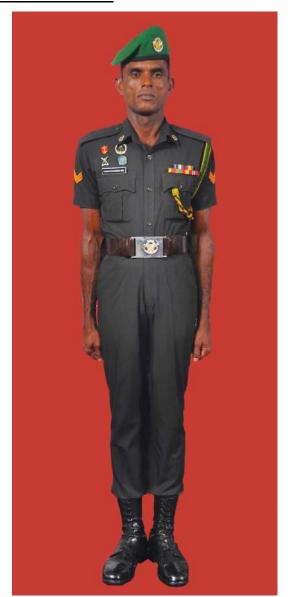

Dress No 5A

Dress No 6

| Ser | Items                           | Dress No 5A                                                                                                     | Dress No 6                                                                                                                              | Remarks                                                                |
|-----|---------------------------------|-----------------------------------------------------------------------------------------------------------------|-----------------------------------------------------------------------------------------------------------------------------------------|------------------------------------------------------------------------|
| 1.  | Headdress                       | Beret Black Colour                                                                                              | Cap Peak Green/Beret Black Colour                                                                                                       | Colonel & above Red Headband for Cap Peak Green                        |
| 2.  | Cap Badge                       | <ol> <li>Colonel &amp; above - Embroidered Pattern</li> <li>Other Officers - Gold Regimental Pattern</li> </ol> | <ol> <li>Colonel &amp; above - Embroidered Pattern</li> <li>Other Officers - Gold Regimental Pattern</li> </ol>                         |                                                                        |
| 3.  | Epaulettes                      | Dark Green/Olive Green Cloth                                                                                    | Dark Green/ Olive Green Colour Cloth                                                                                                    |                                                                        |
| 4.  | Collar Badges/Gorget<br>Patches | Colonel & above - Gorget Patches Small     Other Officers - Collar Badges Gold     Regimental Pattern           | <ol> <li>Colonel &amp; above - Gorget Patches Small</li> <li>Other Officers - Collar Badges Gold</li> <li>Regimental Pattern</li> </ol> |                                                                        |
| 5.  | Orders, Decorations and Medals  | Ribbons                                                                                                         | Ribbons                                                                                                                                 |                                                                        |
| 6.  | Badges                          | As per the Badge Regulations                                                                                    | As per the Badge Regulations                                                                                                            |                                                                        |
| 7.  | Name Tag                        | To be worn                                                                                                      | To be worn                                                                                                                              |                                                                        |
| 8.  | Aiguillette/Lanyard             | Lanyard Regimental Pattern                                                                                      | Lanyard Regimental Pattern                                                                                                              |                                                                        |
| 9.  | Cane/Whip /Baton                | Black Colour Whip                                                                                               | Black Colour Whip                                                                                                                       |                                                                        |
| 10. | Tunic/Jacket                    | Dark Green/Olive Green                                                                                          | Nil                                                                                                                                     | No Arrow Band, Box Pleats on Pockets                                   |
| 11. | Shirt                           | Nil                                                                                                             | Dark Green/Olive Green Short Sleeves                                                                                                    | No Arrow Band, Box Pleats on Pockets                                   |
| 12. | Trousers                        | Dark Green/Olive Green                                                                                          | Dark Green/Olive Green                                                                                                                  |                                                                        |
| 13. | Badges of Ranks                 | Metal Gold Colour                                                                                               | Metal Gold Colour                                                                                                                       | To be worn with Black Colour Backing                                   |
| 14. | Sword                           | Nil                                                                                                             | Nil                                                                                                                                     |                                                                        |
| 15. | Gloves                          | Nil                                                                                                             | Nil                                                                                                                                     |                                                                        |
| 16. | Buttons                         | Gold Colour General Service Buttons                                                                             | Black Plastic 1 cm for Shirt, 1.4 cm for Trousers                                                                                       |                                                                        |
| 17. | Belt                            | Belt Nylon Black, Black Metal Buckle with<br>Army Crest                                                         | Belt Nylon Black 5.5 cm Width/ Regimental<br>Pattern Stable Belt                                                                        | Stable Belt Drummer Red Background Black Centre Stripe with White Line |
| 18. | Socks                           | Dark Green/Olive Green                                                                                          | Dark Green/Olive Green                                                                                                                  |                                                                        |
| 19. | Footwear                        | Major & above - Brouge Uppers     Captain & below - Boot High Leg Black Regimental Pattern                      | Major & above - Brouge Uppers     Captain & below - Boot High Leg Black     Regimental Pattern                                          |                                                                        |