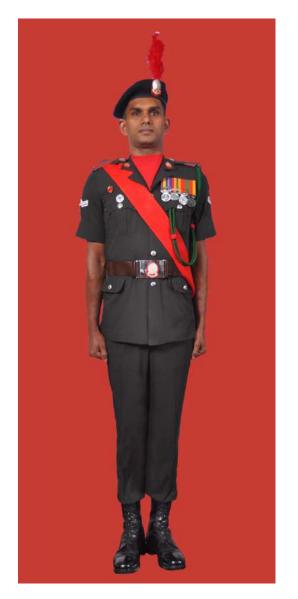

Dress No 2

Dress No 4

| Ser | Items                          | Dress No 2 - Warrant Officer Class II, Staff<br>Sergeant & Sergeant | Dress No 4                                                                                  | Remarks                                                                     |
|-----|--------------------------------|---------------------------------------------------------------------|---------------------------------------------------------------------------------------------|-----------------------------------------------------------------------------|
| 1.  | Headdress                      | Black Colour Beret                                                  | Cap Peak Ceremonial/Beret Black                                                             | WO Class I wear Cap Peak<br>Ceremonial                                      |
| 2.  | Cap Badge                      | Metal Gold Colour                                                   | Metal Gold Colour                                                                           |                                                                             |
| 3.  | Collar Badges                  | Metal Gold Colour                                                   | Metal Gold Colour                                                                           |                                                                             |
| 4.  | Orders, Decorations and Medals | Ribbons                                                             | Standard Medals                                                                             |                                                                             |
| 5.  | Epaulettes                     | Nil                                                                 | Chain Mail Full                                                                             |                                                                             |
| 6.  | Badges                         | Badges miniature                                                    | As per the Badge Regulations                                                                |                                                                             |
| 7.  | Cane/Baton                     | Nil                                                                 | <ol> <li>RSM - Cane Malacca</li> <li>Drill Instructor - Pace Stick</li> </ol>               | Regimental Police members may use Cane with Dress No 4                      |
| 8.  | Tunic/Jacket                   | Nil                                                                 | Dark Green/Olive Green                                                                      |                                                                             |
| 9.  | Shirt                          | White, Long Sleeves                                                 | Nil                                                                                         |                                                                             |
| 10. | Buttons                        | Plastic White                                                       | General Service Buttons Gold Colour                                                         |                                                                             |
| 11. | Trousers                       | Serge Blue                                                          | Dark Green/Olive Green                                                                      | Blue TrouSers will have double<br>1.2cm wide Drummer Red Welts<br>5mm apart |
| 12. | Badges of Ranks                | Embroidered                                                         | Metal Gold/ White Cloth Stripes                                                             | To be worn with Black Colour Backing                                        |
| 13. | Belt                           | Cummerbund Drummer Red                                              | <ol> <li>WO Class I - Sam Browne Belt Brown</li> <li>Others - Belt Leather Black</li> </ol> | Belt Leather Collar Badge on the Silver Buckle                              |
| 14. | Sword                          | Nil                                                                 | RSMs as ordered                                                                             |                                                                             |
| 15. | Socks                          | Black                                                               | Dark Green/Olive Green                                                                      |                                                                             |
| 16. | Footwear                       | Shoes Leather Black                                                 | Boot High Leg Black Regimental Pattern                                                      |                                                                             |
| 17. | Gloves                         | Nil                                                                 | White gloves as ordered                                                                     |                                                                             |
| 18. | Bow Tie / Cravat               | Cravat Black                                                        | Black except WO Class I                                                                     |                                                                             |
| 19. | Hackle                         | Regimental Pattern                                                  | To be worn except WO Class I                                                                | White and Red Hackle                                                        |
| 20. | Lanyard                        | Nil                                                                 | Regimental Pattern                                                                          |                                                                             |
| 21. | Shoulder Sash                  | Nil                                                                 | Sergeant/Staff Sergeant/Warrant Officer Class II- Scarlet Sash                              | To be worn on Right Shoulder                                                |