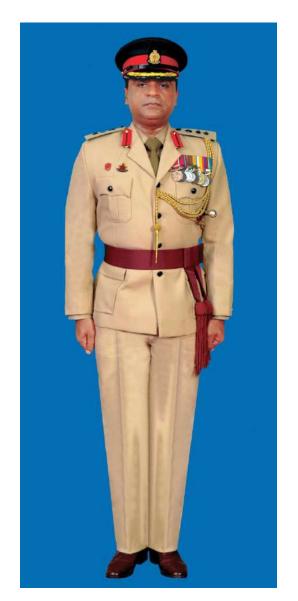

Dress No 3A

Dress No 4

| Ser | Items                           | Dress No 3A                                                                                          | Dress No 4                                                                                                        | Remarks                                                                                 |
|-----|---------------------------------|------------------------------------------------------------------------------------------------------|-------------------------------------------------------------------------------------------------------------------|-----------------------------------------------------------------------------------------|
| 1.  | Headdress                       | Cap Peak Green                                                                                       | Cap Peak Ceremonial                                                                                               | Drummer Red Crown with Black<br>Crease (Welt) around the Crown,<br>Drummer Red Headband |
| 2.  | Cap Badge                       | Colonel & above - Embroidered Pattern     ADCs - Gold Regimental Pattern                             | Colonel & above - Embroidered Pattern     Other Officers - Gold Regimental Pattern                                |                                                                                         |
| 3.  | Epaulettes                      | Khaki Cloth                                                                                          | Dark Green/Olive Green Cloth                                                                                      |                                                                                         |
| 4.  | Collar Badges/Gorget<br>Patches | Colonel & above - Gorget Patches 8.5cm     Aide-De-Camps - Collar Badges Gold     Regimental Pattern | 1. Colonel & above - Gorget Patches Small 2. Other Officers - Collar Badges Gold Regimental Pattern               |                                                                                         |
| 5.  | Orders, Decorations and Medals  | Ribbon                                                                                               | Standard Medals                                                                                                   |                                                                                         |
| 6.  | Badges                          | As per the Badge Regulations                                                                         | As per the Badge Regulations                                                                                      |                                                                                         |
| 7.  | Name Tag                        | To be worn                                                                                           | Nil                                                                                                               |                                                                                         |
| 8.  | Aiguillette/Lanyard             | Nil                                                                                                  | <ol> <li>Lieutenant Colonel &amp; above and ADCs –</li> <li>Aiguillette.</li> <li>Other Officers – Nil</li> </ol> |                                                                                         |
| 9.  | Cane /Whip /Baton               | Black Colour Whip                                                                                    | Black Colour Whip                                                                                                 | Not to be used when Sword is worn                                                       |
| 10. | Tunic /Jacket                   | Khaki                                                                                                | Dark Green/Olive Green                                                                                            |                                                                                         |
| 11. | Shirt                           | Khaki Long Sleeved Shirt                                                                             | Nil                                                                                                               |                                                                                         |
| 12. | Trousers                        | Khaki                                                                                                | Dark Green/Olive Green                                                                                            |                                                                                         |
| 13. | Tie                             | Khaki Cellular Tie                                                                                   | Nil                                                                                                               |                                                                                         |
| 14. | Badges of Ranks                 | Metal Gold Colour                                                                                    | Metal Gold Colour                                                                                                 | To be worn with Black Colour<br>Backing                                                 |
| 15. | Buttons                         | General Service Buttons Gold Colour                                                                  | General Service Buttons Gold Colour                                                                               |                                                                                         |
| 16. | Belt                            | Nil                                                                                                  | 1. Colonel & above – Sash 2. Other Officers - Sam Browne Belt –Brown                                              |                                                                                         |
| 17. | Gloves                          | White Gloves as appropriate                                                                          | White Gloves as ordered                                                                                           |                                                                                         |
| 18. | Sword                           | Nil                                                                                                  | As ordered                                                                                                        |                                                                                         |
| 19. | Socks                           | Khaki Socks                                                                                          | Dark Green/Olive Green                                                                                            |                                                                                         |
| 20. | Footwear                        | Shoes Leather Brown                                                                                  | Boot High Leg/Brouge Uppers Black                                                                                 | Major & above - Brouge Uppers<br>when not a member of a Parade                          |