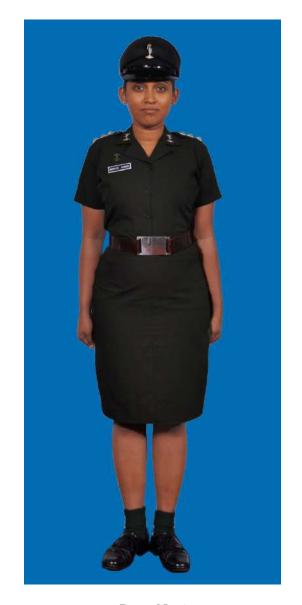

Dress No 5A

Dress No 6

| Ser | Items                           | Dress No 5A                                                                                                     | Dress No 6                                                                                                                              | Remarks                                                                |
|-----|---------------------------------|-----------------------------------------------------------------------------------------------------------------|-----------------------------------------------------------------------------------------------------------------------------------------|------------------------------------------------------------------------|
| 1.  | Headdress                       | Beret Black Colour                                                                                              | Cap Peak Green/Beret Black Colour                                                                                                       | Colonel & above Red Headband for Cap Peak Green                        |
| 2.  | Cap Badge                       | <ol> <li>Colonel &amp; above - Embroidered Pattern</li> <li>Other Officers - Gold Regimental Pattern</li> </ol> | <ol> <li>Colonel &amp; above - Embroidered Pattern</li> <li>Other Officers - Gold Regimental Pattern</li> </ol>                         |                                                                        |
| 3.  | Epaulettes                      | Dark Green/Olive Green Cloth                                                                                    | Dark Green/ Olive Green Colour Cloth                                                                                                    |                                                                        |
| 4.  | Collar Badges/Gorget<br>Patches | Colonel & above - Gorget Patches Small     Other Officers - Collar Badges Gold     Regimental Pattern           | <ol> <li>Colonel &amp; above - Gorget Patches Small</li> <li>Other Officers - Collar Badges Gold</li> <li>Regimental Pattern</li> </ol> |                                                                        |
| 5.  | Orders, Decorations and Medals  | Ribbons                                                                                                         | Ribbons                                                                                                                                 |                                                                        |
| 6.  | Badges                          | As per the Badge Regulations                                                                                    | As per the Badge Regulations                                                                                                            |                                                                        |
| 7.  | Name Tag                        | To be worn                                                                                                      | To be worn                                                                                                                              |                                                                        |
| 8.  | Aiguillette/Lanyard             | Lanyard Regimental Pattern                                                                                      | Lanyard Regimental Pattern                                                                                                              |                                                                        |
| 9.  | Cane/Whip /Baton                | Black Colour Whip                                                                                               | Black Colour Whip                                                                                                                       |                                                                        |
| 10. | Tunic/Jacket                    | Dark Green/Olive Green                                                                                          | Nil                                                                                                                                     | No Arrow Band, Box Pleats on Pockets                                   |
| 11. | Shirt                           | Nil                                                                                                             | Dark Green/Olive Green Short Sleeves                                                                                                    | No Arrow Band, Box Pleats on Pockets                                   |
| 12. | Trousers                        | Dark Green/Olive Green                                                                                          | Dark Green/Olive Green                                                                                                                  |                                                                        |
| 13. | Badges of Ranks                 | Metal Gold Colour                                                                                               | Metal Gold Colour                                                                                                                       | To be worn with Black Colour Backing                                   |
| 14. | Sword                           | Nil                                                                                                             | Nil                                                                                                                                     |                                                                        |
| 15. | Gloves                          | Nil                                                                                                             | Nil                                                                                                                                     |                                                                        |
| 16. | Buttons                         | Gold Colour General Service Buttons                                                                             | Black Plastic 1 cm for Shirt, 1.4 cm for Trousers                                                                                       |                                                                        |
| 17. | Belt                            | Belt Nylon Black, Black Metal Buckle with<br>Army Crest                                                         | Belt Nylon Black 5.5 cm Width/ Regimental<br>Pattern Stable Belt                                                                        | Stable Belt Drummer Red Background Black Centre Stripe with White Line |
| 18. | Socks                           | Dark Green/Olive Green                                                                                          | Dark Green/Olive Green                                                                                                                  |                                                                        |
| 19. | Footwear                        | Major & above - Brouge Uppers     Captain & below - Boot High Leg Black Regimental Pattern                      | Major & above - Brouge Uppers     Captain & below - Boot High Leg Black     Regimental Pattern                                          |                                                                        |