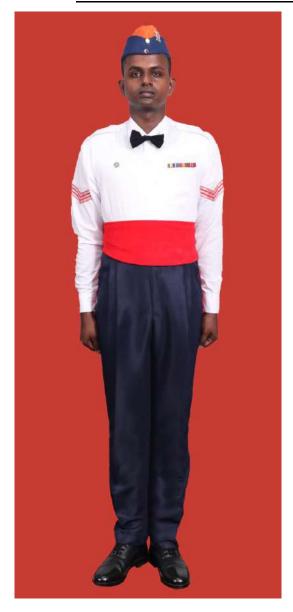

Female – Stockings                                                                            |                                                                                       |
| 19. | Footwear                       | Shoes Leather Black with lace                            | Male - Shoes Leather Black with lace     Female - Court Shoes Black                                                  |                                                                                       |
| 20. | Bow Tie/Tab                    | Blue Tab Female only                                     | 1. Male - Black Bow<br>2. Female - Tab Blue                                                                          |                                                                                       |



Dress No 2



Dress No 2

| Ser | Items                          | Dress No 2 - Male Warrant Officer Class II,<br>Staff Sergeant & Sergeant | Dress No 2 - Female Warrant Officer Class II,<br>Staff Sergeant & Sergeant                                                | Remarks                                                                                                                 |
|-----|--------------------------------|--------------------------------------------------------------------------|---------------------------------------------------------------------------------------------------------------------------|-------------------------------------------------------------------------------------------------------------------------|
| 1.  | Headdress                      | Side Ha