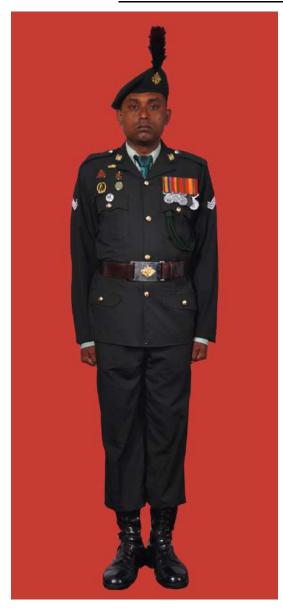

Dress No 2

| Ser | Items                          | Dress No 1<br>Regimental Sergeant Majors     | Dress No 2<br>Warrant Officer class I | Remarks                                                                                 |
|-----|--------------------------------|----------------------------------------------|---------------------------------------|-----------------------------------------------------------------------------------------|
| 1.  | Headdress                      | Cap Peak Ceremonial                          | Cap Peak Ceremonial                   | Drummer Red Crown with Black<br>Crease (Welt) around the Crown,<br>Drummer Red Headband |
| 2.  | Cap Badge                      | Gold Regimental Pattern                      | Gold Regimental Pattern               |                                                                                         |
| 3.  | Epaulettes                     | Silver Colour Chain Mails Full               | Nil                                   |                                                                                         |
| 4.  | Collar Badges                  | Nil                                          | Nil                                   |                                                                                         |
| 5.  | Orders, Decorations and Medals | Standard Medals                              | Medals Miniature                      |                                                                                         |
| 6.  | Badges                         | As per the Badge Regulations                 | Badges miniature                      |                                                                                         |
| 7.  | Aiguillette/Lanyard            | Nil                                          | Nil                                   |                                                                                         |
| 8.  | Cane/Whip/Baton                | Cane Malacca/Pace Stick                      | Nil                                   |                                                                                         |
| 9.  | Tunic/Jacket                   | Tunic Serge Blue                             | Drummer Red Close Collar Jacket       | Tunic Blue to have a Drummer Red<br>Standup Collar with Black Piping on<br>Top          |
| 10. | Waistcoat                      | Nil                                          | Nil                                   |                                                                                         |
| 11. | Shirt                          | White Polyester, Long Sleeved Standup Collar | Collarless White Shirt                | Shirt for Indoor Functions with Dress No 1                                              |
| 12. | Trousers                       | Serge Blue                                   | Serge Blue                            | Trousers have Double 1.2 cm wide Drummer Red Welts 5 mm apart                           |
| 13. | Badges of Ranks                | Metal Gold Colour                            | Metal Gold Colour                     | To be worn with Black Colour<br>Backing                                                 |
| 14. | Buttons                        | General Service Buttons Gold Colour          | General Service Buttons Gold Colour   |                                                                                         |
| 15. | Belt                           | Waist Sash                                   | Cummerbund Drummer Red                |                                                                                         |
| 16. | Gloves                         | White Gloves as ordered                      | Nil                                   |                                                                                         |
| 17. | Sword                          | Regimental pattern as ordered                | Nil                                   |                                                                                         |
| 18. | Socks                          | Black                                        | Black                                 |                                                                                         |
| 19. | Footwear                       | Shoes Leather Black with Lace                | Shoes Leather Black with Lace         |                                                                                         |
| 20. | Spurs                          | Nil                                          | Nil                                   |                                                                                         |
| 21. | Bow Tie                        | Nil                                          | Nil                                   |                                                                                         |