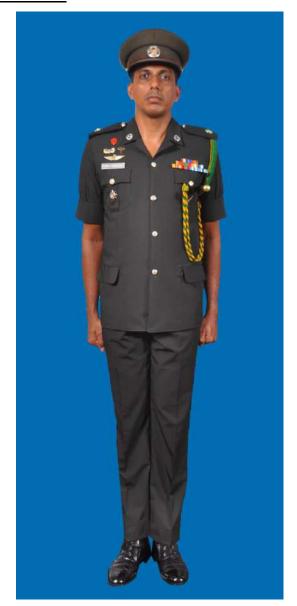

Khaki                                                                                                | Dark Green/Olive Green                                                                                             |                                                                                                                                                           |
| 20. | Footwear                         | Shoes Leather Brown                                                                                  | Boot High Leg/Brouge Uppers Black                                                                                  | Major & above can wear Brouge Uppers when not a member of a Parade                                                                                        |







Dress No 5

| Ser | Items                           | Dress No 4A                                                                                                                             | Dress No 5                                                                                                                              | Remarks                                                      |
|-----|---------------------------------|-----------------------------------------------------------------------------------------------------------------------------------------|-----------------------------------------------------------------------------------------------------------------------------------------|--------------------------------------------------------------|
| 1.  | Headdress