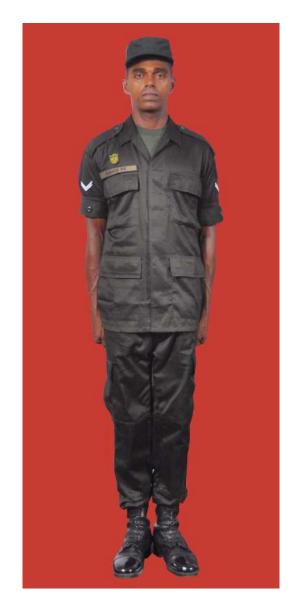

Dress No 8

| Ser | Items                           | Dress No 7                                                                                   | Dress No 8                                                                                   | Remarks                                       |
|-----|---------------------------------|----------------------------------------------------------------------------------------------|----------------------------------------------------------------------------------------------|-----------------------------------------------|
| 1.  | Headdress                       | Camouflage Cloth Cap/Steel Helmet                                                            | Black Cloth Cap/Steel Helmet                                                                 |                                               |
| 2.  | Cap Badge                       | <ol> <li>Brigadier &amp; above - Embroidered Stars</li> <li>Other Officers - Nil</li> </ol>  | <ol> <li>Brigadier &amp; above - Embroidered Stars</li> <li>Other Officers - Nil</li> </ol>  |                                               |
| 3.  | Epaulettes                      | Camouflage/Black Cloth                                                                       | Black Cloth                                                                                  |                                               |
| 4.  | Collar Badges/Gorget<br>Patches | <ol> <li>Colonel &amp; above - Gorget Patches Small</li> <li>Other Officers - Nil</li> </ol> | <ol> <li>Colonel &amp; above - Gorget Patches Small</li> <li>Other Officers - Nil</li> </ol> |                                               |
| 5.  | Orders, Decorations and Medals  | Nil                                                                                          | Nil                                                                                          |                                               |
| 6.  | Badges                          | Embroidered as per the Sri Lanka Army Badge Regulations                                      | Embroidered as per the Sri Lanka Army<br>Badge Regulations                                   |                                               |
| 7.  | Name Tag                        | Embroidered                                                                                  | Embroidered                                                                                  |                                               |
| 8.  | Lanyard                         | Nil                                                                                          | Nil                                                                                          |                                               |
| 9.  | Tunic / Jacket                  | Camouflage Cotton                                                                            | Olive Green/Black                                                                            |                                               |
| 10. | T-Shirt                         | Camouflage                                                                                   | Olive Green/Black                                                                            |                                               |
| 11. | Trousers                        | Camouflage Cotton                                                                            | Olive Green/Black                                                                            |                                               |
| 12. | Badges of Ranks                 | Embroidered Regimental Pattern                                                               | Embroidered Regimental Pattern                                                               | White and Black Cloth<br>Embroidered Insignia |
| 13. | Buttons                         | Olive Green Colour 1.8 cm                                                                    | Olive Green Colour 1.8 cm                                                                    |                                               |
| 14. | Belt                            | Belt Nylon Black with Black Metal Buckle with Army Crest                                     | Belt Nylon Black with Black Metal Buckle with Army Crest                                     |                                               |
| 15. | Socks                           | Olive Green Colour                                                                           | Olive Green Colour                                                                           |                                               |
| 16. | Footwear                        | Boots High Leg Black Regimental Pattern /<br>Camouflage Boot                                 | Boots High Leg Black Regimental Pattern                                                      |                                               |