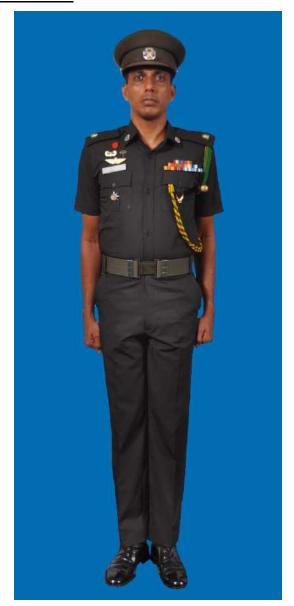

Dress No 2

| Ser | Items                          | Dress No 1<br>Regimental Sergeant Majors     | Dress No 2<br>Warrant Officer class I | Remarks                                                                                 |
|-----|--------------------------------|----------------------------------------------|---------------------------------------|-----------------------------------------------------------------------------------------|
| 1.  | Headdress                      | Cap Peak Ceremonial                          | Cap Peak Ceremonial                   | Drummer Red Crown with Black<br>Crease (Welt) around the Crown,<br>Drummer Red Headband |
| 2.  | Cap Badge                      | Gold Regimental Pattern                      | Gold Regimental Pattern               |                                                                                         |
| 3.  | Epaulettes                     | Silver Colour Chain Mails Full               | Nil                                   |                                                                                         |
| 4.  | Collar Badges                  | Nil                                          | Nil                                   |                                                                                         |
| 5.  | Orders, Decorations and Medals | Standard Medals                              | Medals Miniature                      |                                                                                         |
| 6.  | Badges                         | As per the Badge Regulations                 | Badges miniature                      |                                                                                         |
| 7.  | Aiguillette/Lanyard            | Nil                                          | Nil                                   |                                                                                         |
| 8.  | Cane/Whip/Baton                | Cane Malacca/Pace Stick                      | Nil                                   |                                                                                         |
| 9.  | Tunic/Jacket                   | Tunic Serge Blue                             | Drummer Red Close Collar Jacket       | Tunic Blue to have a Drummer Red<br>Standup Collar with Black Piping on<br>Top          |
| 10. | Waistcoat                      | Nil                                          | Nil                                   |                                                                                         |
| 11. | Shirt                          | White Polyester, Long Sleeved Standup Collar | Collarless White Shirt                | Shirt for Indoor Functions with Dress No 1                                              |
| 12. | Trousers                       | Serge Blue                                   | Serge Blue                            | Trousers have Double 1.2 cm wide Drummer Red Welts 5 mm apart                           |
| 13. | Badges of Ranks                | Metal Gold Colour                            | Metal Gold Colour                     | To be worn with Black Colour<br>Backing                                                 |
| 14. | Buttons                        | General Service Buttons Gold Colour          | General Service Buttons Gold Colour   |                                                                                         |
| 15. | Belt                           | Waist Sash                                   | Cummerbund Drummer Red                |                                                                                         |
| 16. | Gloves                         | White Gloves as ordered                      | Nil                                   |                                                                                         |
| 17. | Sword                          | Regimental pattern as ordered                | Nil                                   |                                                                                         |
| 18. | Socks                          | Black                                        | Black                                 |                                                                                         |
| 19. | Footwear                       | Shoes Leather Black with Lace                | Shoes Leather Black with Lace         |                                                                                         |
| 20. | Spurs                          | Nil                                          | Nil                                   |                                                                                         |
| 21. | Bow Tie                        | Nil                                          | Nil                                   |                                                                                         |