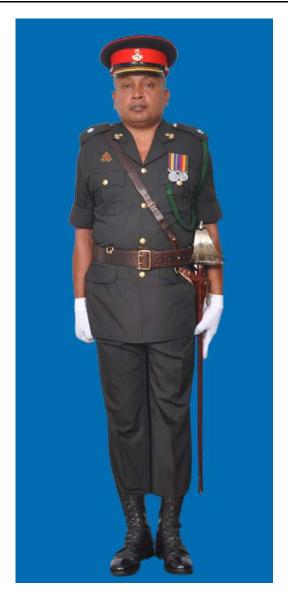

Dress No 3A

Dress No 4

| Ser | Items                           | Dress No 3A                                                                                          | Dress No 4                                                                                                        | Remarks                                                                                 |
|-----|---------------------------------|------------------------------------------------------------------------------------------------------|-------------------------------------------------------------------------------------------------------------------|-----------------------------------------------------------------------------------------|
| 1.  | Headdress                       | Cap Peak Green                                                                                       | Cap Peak Ceremonial                                                                                               | Drummer Red Crown with Black<br>Crease (Welt) around the Crown,<br>Drummer Red Headband |
| 2.  | Cap Badge                       | Colonel & above - Embroidered Pattern     ADCs - Gold Regimental Pattern                             | Colonel & above - Embroidered Pattern     Other Officers - Gold Regimental Pattern                                |                                                                                         |
| 3.  | Epaulettes                      | Khaki Cloth                                                                                          | Dark Green/Olive Green Cloth                                                                                      |                                                                                         |
| 4.  | Collar Badges/Gorget<br>Patches | Colonel & above - Gorget Patches 8.5cm     Aide-De-Camps - Collar Badges Gold     Regimental Pattern | 1. Colonel & above - Gorget Patches Small 2. Other Officers - Collar Badges Gold Regimental Pattern               |                                                                                         |
| 5.  | Orders, Decorations and Medals  | Ribbon                                                                                               | Standard Medals                                                                                                   |                                                                                         |
| 6.  | Badges                          | As per the Badge Regulations                                                                         | As per the Badge Regulations                                                                                      |                                                                                         |
| 7.  | Name Tag                        | To be worn                                                                                           | Nil                                                                                                               |                                                                                         |
| 8.  | Aiguillette/Lanyard             | Nil                                                                                                  | <ol> <li>Lieutenant Colonel &amp; above and ADCs –</li> <li>Aiguillette.</li> <li>Other Officers – Nil</li> </ol> |                                                                                         |
| 9.  | Cane /Whip /Baton               | Black Colour Whip                                                                                    | Black Colour Whip                                                                                                 | Not to be used when Sword is worn                                                       |
| 10. | Tunic /Jacket                   | Khaki                                                                                                | Dark Green/Olive Green                                                                                            |                                                                                         |
| 11. | Shirt                           | Khaki Long Sleeved Shirt                                                                             | Nil                                                                                                               |                                                                                         |
| 12. | Trousers                        | Khaki                                                                                                | Dark Green/Olive Green                                                                                            |                                                                                         |
| 13. | Tie                             | Khaki Cellular Tie                                                                                   | Nil                                                                                                               |                                                                                         |
| 14. | Badges of Ranks                 | Metal Gold Colour                                                                                    | Metal Gold Colour                                                                                                 | To be worn with Black Colour<br>Backing                                                 |
| 15. | Buttons                         | General Service Buttons Gold Colour                                                                  | General Service Buttons Gold Colour                                                                               |                                                                                         |
| 16. | Belt                            | Nil                                                                                                  | 1. Colonel & above – Sash 2. Other Officers - Sam Browne Belt –Brown                                              |                                                                                         |
| 17. | Gloves                          | White Gloves as appropriate                                                                          | White Gloves as ordered                                                                                           |                                                                                         |
| 18. | Sword                           | Nil                                                                                                  | As ordered                                                                                                        |                                                                                         |
| 19. | Socks                           | Khaki Socks                                                                                          | Dark Green/Olive Green                                                                                            |                                                                                         |
| 20. | Footwear                        | Shoes Leather Brown                                                                                  | Boot High Leg/Brouge Uppers Black                                                                                 | Major & above - Brouge Uppers<br>when not a member of a Parade                          |