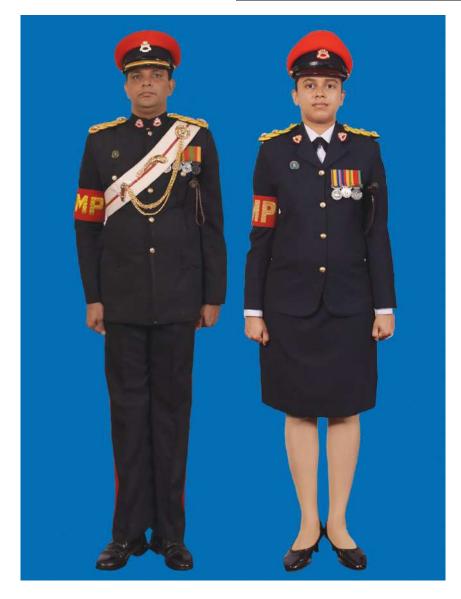

Dress No 2

| Ser | Items                          | Dress No 1<br>Regimental Sergeant Majors     | Dress No 2<br>Warrant Officer class I | Remarks                                                                                 |
|-----|--------------------------------|----------------------------------------------|---------------------------------------|-----------------------------------------------------------------------------------------|
| 1.  | Headdress                      | Cap Peak Ceremonial                          | Cap Peak Ceremonial                   | Drummer Red Crown with Black<br>Crease (Welt) around the Crown,<br>Drummer Red Headband |
| 2.  | Cap Badge                      | Gold Regimental Pattern                      | Gold Regimental Pattern               |                                                                                         |
| 3.  | Epaulettes                     | Silver Colour Chain Mails Full               | Nil                                   |                                                                                         |
| 4.  | Collar Badges                  | Nil                                          | Nil                                   |                                                                                         |
| 5.  | Orders, Decorations and Medals | Standard Medals                              | Medals Miniature                      |                                                                                         |
| 6.  | Badges                         | As per the Badge Regulations                 | Badges miniature                      |                                                                                         |
| 7.  | Aiguillette/Lanyard            | Nil                                          | Nil                                   |                                                                                         |
| 8.  | Cane/Whip/Baton                | Cane Malacca/Pace Stick                      | Nil                                   |                                                                                         |
| 9.  | Tunic/Jacket                   | Tunic Serge Blue                             | Drummer Red Close Collar Jacket       | Tunic Blue to have a Drummer Red<br>Standup Collar with Black Piping on<br>Top          |
| 10. | Waistcoat                      | Nil                                          | Nil                                   |                                                                                         |
| 11. | Shirt                          | White Polyester, Long Sleeved Standup Collar | Collarless White Shirt                | Shirt for Indoor Functions with Dress No 1                                              |
| 12. | Trousers                       | Serge Blue                                   | Serge Blue                            | Trousers have Double 1.2 cm wide Drummer Red Welts 5 mm apart                           |
| 13. | Badges of Ranks                | Metal Gold Colour                            | Metal Gold Colour                     | To be worn with Black Colour<br>Backing                                                 |
| 14. | Buttons                        | General Service Buttons Gold Colour          | General Service Buttons Gold Colour   |                                                                                         |
| 15. | Belt                           | Waist Sash                                   | Cummerbund Drummer Red                |                                                                                         |
| 16. | Gloves                         | White Gloves as ordered                      | Nil                                   |                                                                                         |
| 17. | Sword                          | Regimental pattern as ordered                | Nil                                   |                                                                                         |
| 18. | Socks                          | Black                                        | Black                                 |                                                                                         |
| 19. | Footwear                       | Shoes Leather Black with Lace                | Shoes Leather Black with Lace         |                                                                                         |
| 20. | Spurs                          | Nil                                          | Nil                                   |                                                                                         |
| 21. | Bow Tie                        | Nil                                          | Nil                                   |                                                                                         |