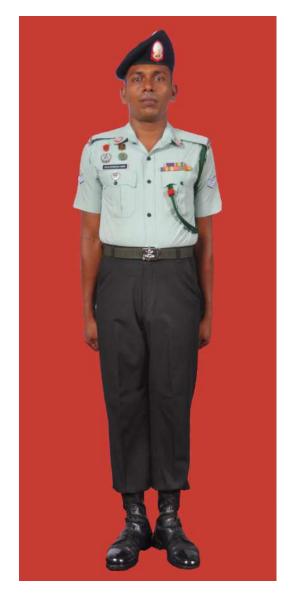

Dress No 8

| Ser | Items                           | Dress No 7                                                                                   | Dress No 8                                                                                   | Remarks                                       |
|-----|---------------------------------|----------------------------------------------------------------------------------------------|----------------------------------------------------------------------------------------------|-----------------------------------------------|
| 1.  | Headdress                       | Camouflage Cloth Cap/Steel Helmet                                                            | Black Cloth Cap/Steel Helmet                                                                 |                                               |
| 2.  | Cap Badge                       | <ol> <li>Brigadier &amp; above - Embroidered Stars</li> <li>Other Officers - Nil</li> </ol>  | <ol> <li>Brigadier &amp; above - Embroidered Stars</li> <li>Other Officers - Nil</li> </ol>  |                                               |
| 3.  | Epaulettes                      | Camouflage/Black Cloth                                                                       | Black Cloth                                                                                  |                                               |
| 4.  | Collar Badges/Gorget<br>Patches | <ol> <li>Colonel &amp; above - Gorget Patches Small</li> <li>Other Officers - Nil</li> </ol> | <ol> <li>Colonel &amp; above - Gorget Patches Small</li> <li>Other Officers - Nil</li> </ol> |                                               |
| 5.  | Orders, Decorations and Medals  | Nil                                                                                          | Nil                                                                                          |                                               |
| 6.  | Badges                          | Embroidered as per the Sri Lanka Army Badge Regulations                                      | Embroidered as per the Sri Lanka Army<br>Badge Regulations                                   |                                               |
| 7.  | Name Tag                        | Embroidered                                                                                  | Embroidered                                                                                  |                                               |
| 8.  | Lanyard                         | Nil                                                                                          | Nil                                                                                          |                                               |
| 9.  | Tunic / Jacket                  | Camouflage Cotton                                                                            | Olive Green/Black                                                                            |                                               |
| 10. | T-Shirt                         | Camouflage                                                                                   | Olive Green/Black                                                                            |                                               |
| 11. | Trousers                        | Camouflage Cotton                                                                            | Olive Green/Black                                                                            |                                               |
| 12. | Badges of Ranks                 | Embroidered Regimental Pattern                                                               | Embroidered Regimental Pattern                                                               | White and Black Cloth<br>Embroidered Insignia |
| 13. | Buttons                         | Olive Green Colour 1.8 cm                                                                    | Olive Green Colour 1.8 cm                                                                    |                                               |
| 14. | Belt                            | Belt Nylon Black with Black Metal Buckle with Army Crest                                     | Belt Nylon Black with Black Metal Buckle with Army Crest                                     |                                               |
| 15. | Socks                           | Olive Green Colour                                                                           | Olive Green Colour                                                                           |                                               |
| 16. | Footwear                        | Boots High Leg Black Regimental Pattern /<br>Camouflage Boot                                 | Boots High Leg Black Regimental Pattern                                                      |                                               |