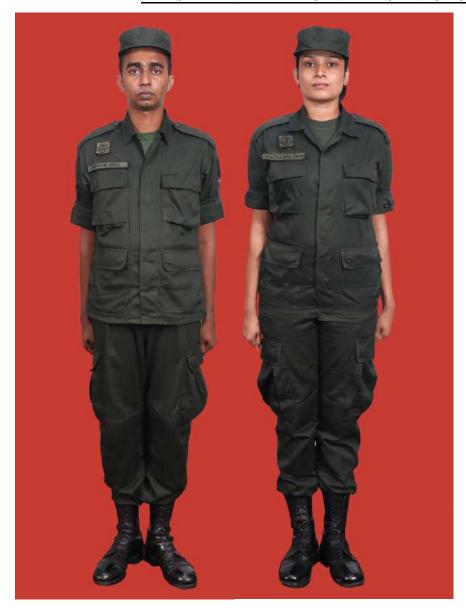

Dress No 8

| Ser | Items                           | Dress No 7                                                                                   | Dress No 8                                                                                   | Remarks                                       |
|-----|---------------------------------|----------------------------------------------------------------------------------------------|----------------------------------------------------------------------------------------------|-----------------------------------------------|
| 1.  | Headdress                       | Camouflage Cloth Cap/Steel Helmet                                                            | Black Cloth Cap/Steel Helmet                                                                 |                                               |
| 2.  | Cap Badge                       | <ol> <li>Brigadier &amp; above - Embroidered Stars</li> <li>Other Officers - Nil</li> </ol>  | <ol> <li>Brigadier &amp; above - Embroidered Stars</li> <li>Other Officers - Nil</li> </ol>  |                                               |
| 3.  | Epaulettes                      | Camouflage/Black Cloth                                                                       | Black Cloth                                                                                  |                                               |
| 4.  | Collar Badges/Gorget<br>Patches | <ol> <li>Colonel &amp; above - Gorget Patches Small</li> <li>Other Officers - Nil</li> </ol> | <ol> <li>Colonel &amp; above - Gorget Patches Small</li> <li>Other Officers - Nil</li> </ol> |                                               |
| 5.  | Orders, Decorations and Medals  | Nil                                                                                          | Nil                                                                                          |                                               |
| 6.  | Badges                          | Embroidered as per the Sri Lanka Army Badge Regulations                                      | Embroidered as per the Sri Lanka Army<br>Badge Regulations                                   |                                               |
| 7.  | Name Tag                        | Embroidered                                                                                  | Embroidered                                                                                  |                                               |
| 8.  | Lanyard                         | Nil                                                                                          | Nil                                                                                          |                                               |
| 9.  | Tunic / Jacket                  | Camouflage Cotton                                                                            | Olive Green/Black                                                                            |                                               |
| 10. | T-Shirt                         | Camouflage                                                                                   | Olive Green/Black                                                                            |                                               |
| 11. | Trousers                        | Camouflage Cotton                                                                            | Olive Green/Black                                                                            |                                               |
| 12. | Badges of Ranks                 | Embroidered Regimental Pattern                                                               | Embroidered Regimental Pattern                                                               | White and Black Cloth<br>Embroidered Insignia |
| 13. | Buttons                         | Olive Green Colour 1.8 cm                                                                    | Olive Green Colour 1.8 cm                                                                    |                                               |
| 14. | Belt                            | Belt Nylon Black with Black Metal Buckle with Army Crest                                     | Belt Nylon Black with Black Metal Buckle with Army Crest                                     |                                               |
| 15. | Socks                           | Olive Green Colour                                                                           | Olive Green Colour                                                                           |                                               |
| 16. | Footwear                        | Boots High Leg Black Regimental Pattern /<br>Camouflage Boot                                 | Boots High Leg Black Regimental Pattern                                                      |                                               |