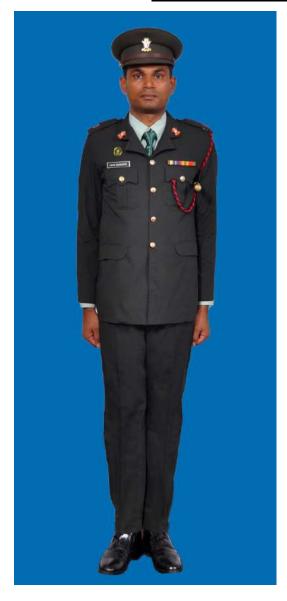

Dress No 2A

Dress No 3

| Ser | Items                             | Dress No 2A                                                                                                                             | Dress No 3                                                                                                     | Remarks                                                                                 |
|-----|-----------------------------------|-----------------------------------------------------------------------------------------------------------------------------------------|----------------------------------------------------------------------------------------------------------------|-----------------------------------------------------------------------------------------|
| 1.  | Headdress                         | Cap Peak Ceremonial                                                                                                                     | Cap Peak Ceremonial                                                                                            | Drummer Red Crown with Black<br>Crease (Welt) around the Crown,<br>Drummer Red Headband |
| 2.  | Cap Badge                         | <ol> <li>Colonel &amp; above -Embroidered Pattern</li> <li>Other Officers - Gold Regimental Pattern</li> </ol>                          | <ol> <li>Colonel &amp; above - Embroidered Pattern</li> <li>Aide-De-Camps - Gold Regimental Pattern</li> </ol> |                                                                                         |
| 3.  | Epaulettes                        | <ol> <li>Colonel &amp; above - Black with Gold Colour<br/>Ribbon Border</li> <li>Other Officers - White Cloth Epaulettes</li> </ol>     | Khaki Cloth                                                                                                    |                                                                                         |
| 4.  | Collar Badges /<br>Gorget Patches | <ol> <li>Colonel &amp; above - Gorget Patches Small</li> <li>Other Officers - Collar Badges Gold</li> <li>Regimental Pattern</li> </ol> | 1. Colonel & above - Gorget Patches 8.5cm<br>2. Aide-De- Camps - Collar Badges Gold<br>Regimental Pattern      |                                                                                         |
| 5.  | Orders, Decorations and Medals    | Ribbons                                                                                                                                 | Standard Medals                                                                                                |                                                                                         |
| 6.  | Name Tag                          | To be worn                                                                                                                              | Nil                                                                                                            |                                                                                         |
| 7.  | Badge                             | As per the Badge Regulations                                                                                                            | As per the Badge Regulations                                                                                   |                                                                                         |
| 8.  | Aiguillette                       | Brigadier & above and ADCs                                                                                                              | Aiguillette to be worn                                                                                         | 2C Aiguillettes for Dress No 2A                                                         |
| 9.  | Cane / Whip/<br>Baton             | Nil                                                                                                                                     | Black Colour Whip                                                                                              | Not to be used when Sword is worn                                                       |
| 10. | Tunic /Jacket                     | Nil                                                                                                                                     | Khaki                                                                                                          |                                                                                         |
| 11. | Shirt                             | White Short Sleeved Open Pockets                                                                                                        | Khaki Long Sleeved Shirt                                                                                       |                                                                                         |
| 12. | Trousers                          | Serge Blue                                                                                                                              | Khaki                                                                                                          | Double 1.2 cm wide Drummer Red<br>Welts 5 mm apart on Blue Trouser                      |
| 13. | Tie                               | Nil                                                                                                                                     | Khaki Cellular Tie                                                                                             |                                                                                         |
| 14. | Badges of Ranks                   | General Officers – Embroidered     Other Officers - Metal Gold Colour                                                                   | Metal Gold Colour                                                                                              | To be worn with Black Backing                                                           |
| 15. | Buttons                           | White Non Transparent                                                                                                                   | General Service Buttons Gold Colour                                                                            |                                                                                         |
| 16. | Belt                              | Cummerbund Drummer Red                                                                                                                  | Waist Sash                                                                                                     |                                                                                         |
| 17. | Gloves                            | Nil                                                                                                                                     | White Gloves as ordered                                                                                        |                                                                                         |
| 18. | Socks                             | Black                                                                                                                                   | Khaki                                                                                                          |                                                                                         |
| 19. | Sword                             | Nil                                                                                                                                     | As ordered                                                                                                     |                                                                                         |
| 20. | Footwear                          | George Boots / Brouge Uppers Black                                                                                                      | Shoes Leather Brown                                                                                            |                                                                                         |
| 21. | Spurs                             | Silver Colour                                                                                                                           | Nil                                                                                                            |                                                                                         |