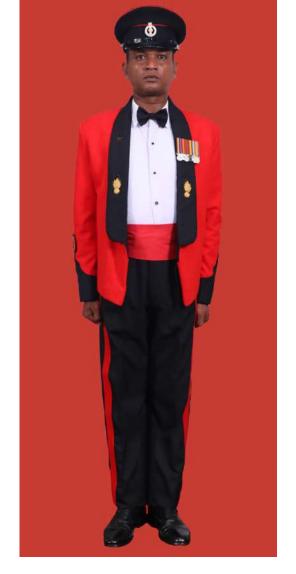

Dress No 2A

Dress No 3

| Ser | Items                             | Dress No 2A                                                                                                                             | Dress No 3                                                                                                     | Remarks                                                                                 |
|-----|-----------------------------------|-----------------------------------------------------------------------------------------------------------------------------------------|----------------------------------------------------------------------------------------------------------------|-----------------------------------------------------------------------------------------|
| 1.  | Headdress                         | Cap Peak Ceremonial                                                                                                                     | Cap Peak Ceremonial                                                                                            | Drummer Red Crown with Black<br>Crease (Welt) around the Crown,<br>Drummer Red Headband |
| 2.  | Cap Badge                         | <ol> <li>Colonel &amp; above -Embroidered Pattern</li> <li>Other Officers - Gold Regimental Pattern</li> </ol>                          | <ol> <li>Colonel &amp; above - Embroidered Pattern</li> <li>Aide-De-Camps - Gold Regimental Pattern</li> </ol> |                                                                                         |
| 3.  | Epaulettes                        | <ol> <li>Colonel &amp; above - Black with Gold Colour<br/>Ribbon Border</li> <li>Other Officers - White Cloth Epaulettes</li> </ol>     | Khaki Cloth                                                                                                    |                                                                                         |
| 4.  | Collar Badges /<br>Gorget Patches | <ol> <li>Colonel &amp; above - Gorget Patches Small</li> <li>Other Officers - Collar Badges Gold</li> <li>Regimental Pattern</li> </ol> | 1. Colonel & above - Gorget Patches 8.5cm<br>2. Aide-De- Camps - Collar Badges Gold<br>Regimental Pattern      |                                                                                         |
| 5.  | Orders, Decorations and Medals    | Ribbons                                                                                                                                 | Standard Medals                                                                                                |                                                                                         |
| 6.  | Name Tag                          | To be worn                                                                                                                              | Nil                                                                                                            |                                                                                         |
| 7.  | Badge                             | As per the Badge Regulations                                                                                                            | As per the Badge Regulations                                                                                   |                                                                                         |
| 8.  | Aiguillette                       | Brigadier & above and ADCs                                                                                                              | Aiguillette to be worn                                                                                         | 2C Aiguillettes for Dress No 2A                                                         |
| 9.  | Cane / Whip/<br>Baton             | Nil                                                                                                                                     | Black Colour Whip                                                                                              | Not to be used when Sword is worn                                                       |
| 10. | Tunic /Jacket                     | Nil                                                                                                                                     | Khaki                                                                                                          |                                                                                         |
| 11. | Shirt                             | White Short Sleeved Open Pockets                                                                                                        | Khaki Long Sleeved Shirt                                                                                       |                                                                                         |
| 12. | Trousers                          | Serge Blue                                                                                                                              | Khaki                                                                                                          | Double 1.2 cm wide Drummer Red<br>Welts 5 mm apart on Blue Trouser                      |
| 13. | Tie                               | Nil                                                                                                                                     | Khaki Cellular Tie                                                                                             |                                                                                         |
| 14. | Badges of Ranks                   | General Officers – Embroidered     Other Officers - Metal Gold Colour                                                                   | Metal Gold Colour                                                                                              | To be worn with Black Backing                                                           |
| 15. | Buttons                           | White Non Transparent                                                                                                                   | General Service Buttons Gold Colour                                                                            |                                                                                         |
| 16. | Belt                              | Cummerbund Drummer Red                                                                                                                  | Waist Sash                                                                                                     |                                                                                         |
| 17. | Gloves                            | Nil                                                                                                                                     | White Gloves as ordered                                                                                        |                                                                                         |
| 18. | Socks                             | Black                                                                                                                                   | Khaki                                                                                                          |                                                                                         |
| 19. | Sword                             | Nil                                                                                                                                     | As ordered                                                                                                     |                                                                                         |
| 20. | Footwear                          | George Boots / Brouge Uppers Black                                                                                                      | Shoes Leather Brown                                                                                            |                                                                                         |
| 21. | Spurs                             | Silver Colour                                                                                                                           | Nil                                                                                                            |                                                                                         |