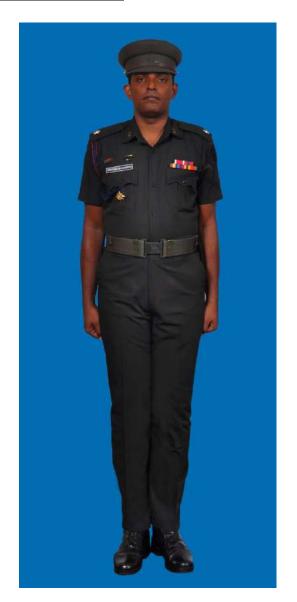

Dress No 4A

Dress No 5

| Ser | Items                             | Dress No 4A                                                                                       | Dress No 5                                                                                                                            | Remarks                                         |
|-----|-----------------------------------|---------------------------------------------------------------------------------------------------|---------------------------------------------------------------------------------------------------------------------------------------|-------------------------------------------------|
| 1.  | Headdress                         | Cap Peak Green                                                                                    | Cap Peak Green                                                                                                                        | Colonel & above Red Headband for Cap Peak Green |
| 2.  | Cap Badge                         | Gold Regimental Pattern                                                                           | <ol> <li>Colonel &amp; above - Embroidered Pattern</li> <li>Other Officers – Gold Regimental Pattern</li> </ol>                       |                                                 |
| 3.  | Epaulettes                        | Dark Green/Olive Green Cloth                                                                      | Dark Green/Olive Green Cloth                                                                                                          |                                                 |
| 4.  | Collar Badges / Gorget<br>Patches | Collar Badges Gold Regimental Pattern                                                             | <ol> <li>Colonel and above - Gorget Patches Small</li> <li>Other Officers - Collar Badges Gold</li> <li>Regimental Pattern</li> </ol> |                                                 |
| 5.  | Orders, Decorations and Medals    | Ribbons                                                                                           | Ribbons                                                                                                                               |                                                 |
| 6.  | Badges                            | As per the Badge Regulations                                                                      | As per the Badge Regulations                                                                                                          |                                                 |
| 7.  | Name Tag                          | To be worn                                                                                        | To be worn                                                                                                                            |                                                 |
| 8.  | Aiguillette/Lanyard               | Lanyard Regimental Pattern                                                                        | Lanyard Regimental Pattern                                                                                                            |                                                 |
| 9.  | Cane / Whip / Baton               | Black Colour Whip                                                                                 | Black Colour Whip                                                                                                                     |                                                 |
| 10. | Tunic / Jacket                    | Dark Green/Olive Green, Step Collar, Long<br>Sleeves, Plain Cuff with two buttons on each<br>Cuff | Dark Green/Olive Green                                                                                                                | No Arrow Band, Box Pleats on Pockets            |
| 11. | Shirt                             | Light Green, Long Sleeves, and Standard Collar with two Flap Pockets                              | Nil                                                                                                                                   | No Arrow Band, Box Pleats on Pockets            |
| 12. | Tie                               | Dark Green Tie                                                                                    | Nil                                                                                                                                   |                                                 |
| 12. | Trousers                          | Dark Green/Olive Green                                                                            | Dark Green/Olive Green                                                                                                                |                                                 |
| 13. | Badges of Ranks                   | Metal Gold Colour                                                                                 | Metal Gold Colour                                                                                                                     | To be worn with Black Colour Backing            |
| 14. | Sword                             | Nil                                                                                               | Nil                                                                                                                                   |                                                 |
| 15. | Gloves                            | White as appropriate                                                                              | Nil                                                                                                                                   |                                                 |
| 16. | Buttons                           | Gold Colour General Service Buttons                                                               | Gold Colour General Service Buttons                                                                                                   |                                                 |
| 17. | Belt                              | Belt Nylon Black, Black Metal Buckle with<br>Army Crest                                           | Belt Nylon Black, Black Metal Buckle with Army<br>Crest                                                                               |                                                 |
| 18. | Socks                             | Dark Green/Olive Green                                                                            | Dark Green/Olive Green                                                                                                                |                                                 |
| 19. | Footwear                          | George Boots/Brouge Uppers                                                                        | Major & above - Brouge Uppers     Captain & below - Boot High Leg Black Regimental Pattern                                            |                                                 |