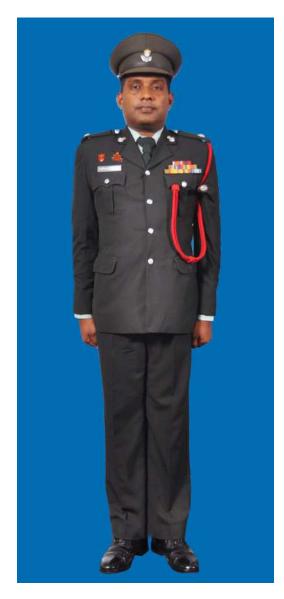

Dress No 2

Dress No 4

| Ser | Items                          | Dress No 2 - Warrant Officer Class II, Staff<br>Sergeant & Sergeant | Dress No 4                                                                                  | Remarks                                                                     |
|-----|--------------------------------|---------------------------------------------------------------------|---------------------------------------------------------------------------------------------|-----------------------------------------------------------------------------|
| 1.  | Headdress                      | Black Colour Beret                                                  | Cap Peak Ceremonial/Beret Black                                                             | WO Class I wear Cap Peak<br>Ceremonial                                      |
| 2.  | Cap Badge                      | Metal Gold Colour                                                   | Metal Gold Colour                                                                           |                                                                             |
| 3.  | Collar Badges                  | Metal Gold Colour                                                   | Metal Gold Colour                                                                           |                                                                             |
| 4.  | Orders, Decorations and Medals | Ribbons                                                             | Standard Medals                                                                             |                                                                             |
| 5.  | Epaulettes                     | Nil                                                                 | Chain Mail Full                                                                             |                                                                             |
| 6.  | Badges                         | Badges miniature                                                    | As per the Badge Regulations                                                                |                                                                             |
| 7.  | Cane/Baton                     | Nil                                                                 | <ol> <li>RSM - Cane Malacca</li> <li>Drill Instructor - Pace Stick</li> </ol>               | Regimental Police members may use Cane with Dress No 4                      |
| 8.  | Tunic/Jacket                   | Nil                                                                 | Dark Green/Olive Green                                                                      |                                                                             |
| 9.  | Shirt                          | White, Long Sleeves                                                 | Nil                                                                                         |                                                                             |
| 10. | Buttons                        | Plastic White                                                       | General Service Buttons Gold Colour                                                         |                                                                             |
| 11. | Trousers                       | Serge Blue                                                          | Dark Green/Olive Green                                                                      | Blue TrouSers will have double<br>1.2cm wide Drummer Red Welts<br>5mm apart |
| 12. | Badges of Ranks                | Embroidered                                                         | Metal Gold/ White Cloth Stripes                                                             | To be worn with Black Colour Backing                                        |
| 13. | Belt                           | Cummerbund Drummer Red                                              | <ol> <li>WO Class I - Sam Browne Belt Brown</li> <li>Others - Belt Leather Black</li> </ol> | Belt Leather Collar Badge on the Silver Buckle                              |
| 14. | Sword                          | Nil                                                                 | RSMs as ordered                                                                             |                                                                             |
| 15. | Socks                          | Black                                                               | Dark Green/Olive Green                                                                      |                                                                             |
| 16. | Footwear                       | Shoes Leather Black                                                 | Boot High Leg Black Regimental Pattern                                                      |                                                                             |
| 17. | Gloves                         | Nil                                                                 | White gloves as ordered                                                                     |                                                                             |
| 18. | Bow Tie / Cravat               | Cravat Black                                                        | Black except WO Class I                                                                     |                                                                             |
| 19. | Hackle                         | Regimental Pattern                                                  | To be worn except WO Class I                                                                | White and Red Hackle                                                        |
| 20. | Lanyard                        | Nil                                                                 | Regimental Pattern                                                                          |                                                                             |
| 21. | Shoulder Sash                  | Nil                                                                 | Sergeant/Staff Sergeant/Warrant Officer Class II- Scarlet Sash                              | To be worn on Right Shoulder                                                |