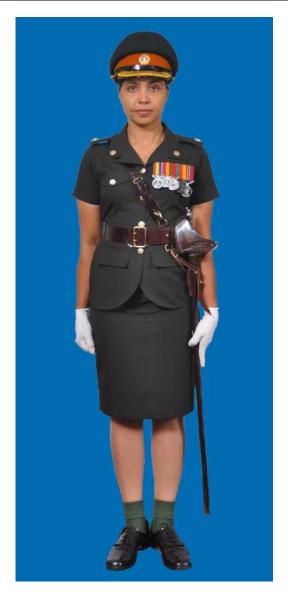

Dress No 3A

Dress No 4

| Ser | Items                           | Dress No 3A                                                                                          | Dress No 4                                                                                                        | Remarks                                                                                 |
|-----|---------------------------------|------------------------------------------------------------------------------------------------------|-------------------------------------------------------------------------------------------------------------------|-----------------------------------------------------------------------------------------|
| 1.  | Headdress                       | Cap Peak Green                                                                                       | Cap Peak Ceremonial                                                                                               | Drummer Red Crown with Black<br>Crease (Welt) around the Crown,<br>Drummer Red Headband |
| 2.  | Cap Badge                       | Colonel & above - Embroidered Pattern     ADCs - Gold Regimental Pattern                             | Colonel & above - Embroidered Pattern     Other Officers - Gold Regimental Pattern                                |                                                                                         |
| 3.  | Epaulettes                      | Khaki Cloth                                                                                          | Dark Green/Olive Green Cloth                                                                                      |                                                                                         |
| 4.  | Collar Badges/Gorget<br>Patches | Colonel & above - Gorget Patches 8.5cm     Aide-De-Camps - Collar Badges Gold     Regimental Pattern | 1. Colonel & above - Gorget Patches Small 2. Other Officers - Collar Badges Gold Regimental Pattern               |                                                                                         |
| 5.  | Orders, Decorations and Medals  | Ribbon                                                                                               | Standard Medals                                                                                                   |                                                                                         |
| 6.  | Badges                          | As per the Badge Regulations                                                                         | As per the Badge Regulations                                                                                      |                                                                                         |
| 7.  | Name Tag                        | To be worn                                                                                           | Nil                                                                                                               |                                                                                         |
| 8.  | Aiguillette/Lanyard             | Nil                                                                                                  | <ol> <li>Lieutenant Colonel &amp; above and ADCs –</li> <li>Aiguillette.</li> <li>Other Officers – Nil</li> </ol> |                                                                                         |
| 9.  | Cane /Whip /Baton               | Black Colour Whip                                                                                    | Black Colour Whip                                                                                                 | Not to be used when Sword is worn                                                       |
| 10. | Tunic /Jacket                   | Khaki                                                                                                | Dark Green/Olive Green                                                                                            |                                                                                         |
| 11. | Shirt                           | Khaki Long Sleeved Shirt                                                                             | Nil                                                                                                               |                                                                                         |
| 12. | Trousers                        | Khaki                                                                                                | Dark Green/Olive Green                                                                                            |                                                                                         |
| 13. | Tie                             | Khaki Cellular Tie                                                                                   | Nil                                                                                                               |                                                                                         |
| 14. | Badges of Ranks                 | Metal Gold Colour                                                                                    | Metal Gold Colour                                                                                                 | To be worn with Black Colour<br>Backing                                                 |
| 15. | Buttons                         | General Service Buttons Gold Colour                                                                  | General Service Buttons Gold Colour                                                                               |                                                                                         |
| 16. | Belt                            | Nil                                                                                                  | 1. Colonel & above – Sash 2. Other Officers - Sam Browne Belt –Brown                                              |                                                                                         |
| 17. | Gloves                          | White Gloves as appropriate                                                                          | White Gloves as ordered                                                                                           |                                                                                         |
| 18. | Sword                           | Nil                                                                                                  | As ordered                                                                                                        |                                                                                         |
| 19. | Socks                           | Khaki Socks                                                                                          | Dark Green/Olive Green                                                                                            |                                                                                         |
| 20. | Footwear                        | Shoes Leather Brown                                                                                  | Boot High Leg/Brouge Uppers Black                                                                                 | Major & above - Brouge Uppers<br>when not a member of a Parade                          |