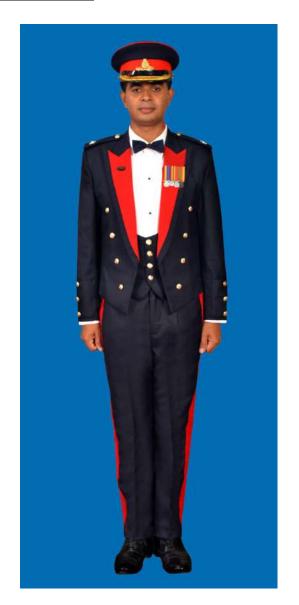

Dress No 2A

Dress No 3

| Ser | Items                             | Dress No 2A                                                                                                                             | Dress No 3                                                                                                     | Remarks                                                                                 |
|-----|-----------------------------------|-----------------------------------------------------------------------------------------------------------------------------------------|----------------------------------------------------------------------------------------------------------------|-----------------------------------------------------------------------------------------|
| 1.  | Headdress                         | Cap Peak Ceremonial                                                                                                                     | Cap Peak Ceremonial                                                                                            | Drummer Red Crown with Black<br>Crease (Welt) around the Crown,<br>Drummer Red Headband |
| 2.  | Cap Badge                         | <ol> <li>Colonel &amp; above -Embroidered Pattern</li> <li>Other Officers - Gold Regimental Pattern</li> </ol>                          | <ol> <li>Colonel &amp; above - Embroidered Pattern</li> <li>Aide-De-Camps - Gold Regimental Pattern</li> </ol> |                                                                                         |
| 3.  | Epaulettes                        | <ol> <li>Colonel &amp; above - Black with Gold Colour<br/>Ribbon Border</li> <li>Other Officers - White Cloth Epaulettes</li> </ol>     | Khaki Cloth                                                                                                    |                                                                                         |
| 4.  | Collar Badges /<br>Gorget Patches | <ol> <li>Colonel &amp; above - Gorget Patches Small</li> <li>Other Officers - Collar Badges Gold</li> <li>Regimental Pattern</li> </ol> | 1. Colonel & above - Gorget Patches 8.5cm<br>2. Aide-De- Camps - Collar Badges Gold<br>Regimental Pattern      |                                                                                         |
| 5.  | Orders, Decorations and Medals    | Ribbons                                                                                                                                 | Standard Medals                                                                                                |                                                                                         |
| 6.  | Name Tag                          | To be worn                                                                                                                              | Nil                                                                                                            |                                                                                         |
| 7.  | Badge                             | As per the Badge Regulations                                                                                                            | As per the Badge Regulations                                                                                   |                                                                                         |
| 8.  | Aiguillette                       | Brigadier & above and ADCs                                                                                                              | Aiguillette to be worn                                                                                         | 2C Aiguillettes for Dress No 2A                                                         |
| 9.  | Cane / Whip/<br>Baton             | Nil                                                                                                                                     | Black Colour Whip                                                                                              | Not to be used when Sword is worn                                                       |
| 10. | Tunic /Jacket                     | Nil                                                                                                                                     | Khaki                                                                                                          |                                                                                         |
| 11. | Shirt                             | White Short Sleeved Open Pockets                                                                                                        | Khaki Long Sleeved Shirt                                                                                       |                                                                                         |
| 12. | Trousers                          | Serge Blue                                                                                                                              | Khaki                                                                                                          | Double 1.2 cm wide Drummer Red<br>Welts 5 mm apart on Blue Trouser                      |
| 13. | Tie                               | Nil                                                                                                                                     | Khaki Cellular Tie                                                                                             |                                                                                         |
| 14. | Badges of Ranks                   | General Officers – Embroidered     Other Officers - Metal Gold Colour                                                                   | Metal Gold Colour                                                                                              | To be worn with Black Backing                                                           |
| 15. | Buttons                           | White Non Transparent                                                                                                                   | General Service Buttons Gold Colour                                                                            |                                                                                         |
| 16. | Belt                              | Cummerbund Drummer Red                                                                                                                  | Waist Sash                                                                                                     |                                                                                         |
| 17. | Gloves                            | Nil                                                                                                                                     | White Gloves as ordered                                                                                        |                                                                                         |
| 18. | Socks                             | Black                                                                                                                                   | Khaki                                                                                                          |                                                                                         |
| 19. | Sword                             | Nil                                                                                                                                     | As ordered                                                                                                     |                                                                                         |
| 20. | Footwear                          | George Boots / Brouge Uppers Black                                                                                                      | Shoes Leather Brown                                                                                            |                                                                                         |
| 21. | Spurs                             | Silver Colour                                                                                                                           | Nil                                                                                                            |                                                                                         |