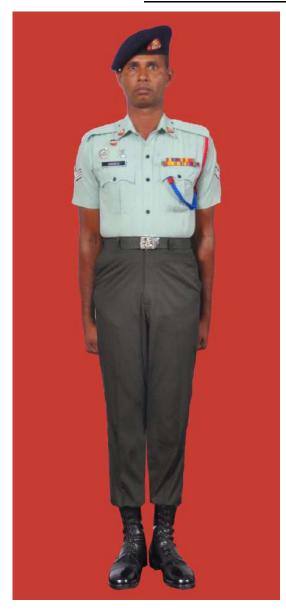

Dress No 2

| Ser | Items                          | Dress No 1<br>Regimental Sergeant Majors     | Dress No 2<br>Warrant Officer class I | Remarks                                                                                 |
|-----|--------------------------------|----------------------------------------------|---------------------------------------|-----------------------------------------------------------------------------------------|
| 1.  | Headdress                      | Cap Peak Ceremonial                          | Cap Peak Ceremonial                   | Drummer Red Crown with Black<br>Crease (Welt) around the Crown,<br>Drummer Red Headband |
| 2.  | Cap Badge                      | Gold Regimental Pattern                      | Gold Regimental Pattern               |                                                                                         |
| 3.  | Epaulettes                     | Silver Colour Chain Mails Full               | Nil                                   |                                                                                         |
| 4.  | Collar Badges                  | Nil                                          | Nil                                   |                                                                                         |
| 5.  | Orders, Decorations and Medals | Standard Medals                              | Medals Miniature                      |                                                                                         |
| 6.  | Badges                         | As per the Badge Regulations                 | Badges miniature                      |                                                                                         |
| 7.  | Aiguillette/Lanyard            | Nil                                          | Nil                                   |                                                                                         |
| 8.  | Cane/Whip/Baton                | Cane Malacca/Pace Stick                      | Nil                                   |                                                                                         |
| 9.  | Tunic/Jacket                   | Tunic Serge Blue                             | Drummer Red Close Collar Jacket       | Tunic Blue to have a Drummer Red<br>Standup Collar with Black Piping on<br>Top          |
| 10. | Waistcoat                      | Nil                                          | Nil                                   |                                                                                         |
| 11. | Shirt                          | White Polyester, Long Sleeved Standup Collar | Collarless White Shirt                | Shirt for Indoor Functions with Dress No 1                                              |
| 12. | Trousers                       | Serge Blue                                   | Serge Blue                            | Trousers have Double 1.2 cm wide Drummer Red Welts 5 mm apart                           |
| 13. | Badges of Ranks                | Metal Gold Colour                            | Metal Gold Colour                     | To be worn with Black Colour<br>Backing                                                 |
| 14. | Buttons                        | General Service Buttons Gold Colour          | General Service Buttons Gold Colour   |                                                                                         |
| 15. | Belt                           | Waist Sash                                   | Cummerbund Drummer Red                |                                                                                         |
| 16. | Gloves                         | White Gloves as ordered                      | Nil                                   |                                                                                         |
| 17. | Sword                          | Regimental pattern as ordered                | Nil                                   |                                                                                         |
| 18. | Socks                          | Black                                        | Black                                 |                                                                                         |
| 19. | Footwear                       | Shoes Leather Black with Lace                | Shoes Leather Black with Lace         |                                                                                         |
| 20. | Spurs                          | Nil                                          | Nil                                   |                                                                                         |
| 21. | Bow Tie                        | Nil                                          | Nil                                   |                                                                                         |