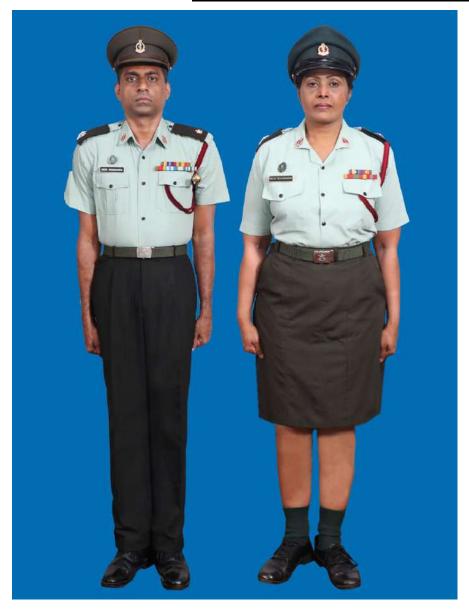

Dress No 5A

Dress No 6

| Ser | Items                           | Dress No 5A                                                                                                     | Dress No 6                                                                                                                              | Remarks                                                                |
|-----|---------------------------------|-----------------------------------------------------------------------------------------------------------------|-----------------------------------------------------------------------------------------------------------------------------------------|------------------------------------------------------------------------|
| 1.  | Headdress                       | Beret Black Colour                                                                                              | Cap Peak Green/Beret Black Colour                                                                                                       | Colonel & above Red Headband for Cap Peak Green                        |
| 2.  | Cap Badge                       | <ol> <li>Colonel &amp; above - Embroidered Pattern</li> <li>Other Officers - Gold Regimental Pattern</li> </ol> | <ol> <li>Colonel &amp; above - Embroidered Pattern</li> <li>Other Officers - Gold Regimental Pattern</li> </ol>                         |                                                                        |
| 3.  | Epaulettes                      | Dark Green/Olive Green Cloth                                                                                    | Dark Green/ Olive Green Colour Cloth                                                                                                    |                                                                        |
| 4.  | Collar Badges/Gorget<br>Patches | Colonel & above - Gorget Patches Small     Other Officers - Collar Badges Gold     Regimental Pattern           | <ol> <li>Colonel &amp; above - Gorget Patches Small</li> <li>Other Officers - Collar Badges Gold</li> <li>Regimental Pattern</li> </ol> |                                                                        |
| 5.  | Orders, Decorations and Medals  | Ribbons                                                                                                         | Ribbons                                                                                                                                 |                                                                        |
| 6.  | Badges                          | As per the Badge Regulations                                                                                    | As per the Badge Regulations                                                                                                            |                                                                        |
| 7.  | Name Tag                        | To be worn                                                                                                      | To be worn                                                                                                                              |                                                                        |
| 8.  | Aiguillette/Lanyard             | Lanyard Regimental Pattern                                                                                      | Lanyard Regimental Pattern                                                                                                              |                                                                        |
| 9.  | Cane/Whip /Baton                | Black Colour Whip                                                                                               | Black Colour Whip                                                                                                                       |                                                                        |
| 10. | Tunic/Jacket                    | Dark Green/Olive Green                                                                                          | Nil                                                                                                                                     | No Arrow Band, Box Pleats on Pockets                                   |
| 11. | Shirt                           | Nil                                                                                                             | Dark Green/Olive Green Short Sleeves                                                                                                    | No Arrow Band, Box Pleats on Pockets                                   |
| 12. | Trousers                        | Dark Green/Olive Green                                                                                          | Dark Green/Olive Green                                                                                                                  |                                                                        |
| 13. | Badges of Ranks                 | Metal Gold Colour                                                                                               | Metal Gold Colour                                                                                                                       | To be worn with Black Colour Backing                                   |
| 14. | Sword                           | Nil                                                                                                             | Nil                                                                                                                                     |                                                                        |
| 15. | Gloves                          | Nil                                                                                                             | Nil                                                                                                                                     |                                                                        |
| 16. | Buttons                         | Gold Colour General Service Buttons                                                                             | Black Plastic 1 cm for Shirt, 1.4 cm for Trousers                                                                                       |                                                                        |
| 17. | Belt                            | Belt Nylon Black, Black Metal Buckle with<br>Army Crest                                                         | Belt Nylon Black 5.5 cm Width/ Regimental<br>Pattern Stable Belt                                                                        | Stable Belt Drummer Red Background Black Centre Stripe with White Line |
| 18. | Socks                           | Dark Green/Olive Green                                                                                          | Dark Green/Olive Green                                                                                                                  |                                                                        |
| 19. | Footwear                        | Major & above - Brouge Uppers     Captain & below - Boot High Leg Black Regimental Pattern                      | Major & above - Brouge Uppers     Captain & below - Boot High Leg Black     Regimental Pattern                                          |                                                                        |