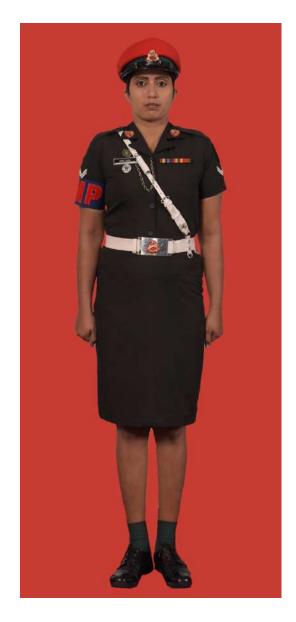

Dress No 2

| Ser | Items                          | Dress No 1<br>Regimental Sergeant Majors     | Dress No 2<br>Warrant Officer class I | Remarks                                                                                 |
|-----|--------------------------------|----------------------------------------------|---------------------------------------|-----------------------------------------------------------------------------------------|
| 1.  | Headdress                      | Cap Peak Ceremonial                          | Cap Peak Ceremonial                   | Drummer Red Crown with Black<br>Crease (Welt) around the Crown,<br>Drummer Red Headband |
| 2.  | Cap Badge                      | Gold Regimental Pattern                      | Gold Regimental Pattern               |                                                                                         |
| 3.  | Epaulettes                     | Silver Colour Chain Mails Full               | Nil                                   |                                                                                         |
| 4.  | Collar Badges                  | Nil                                          | Nil                                   |                                                                                         |
| 5.  | Orders, Decorations and Medals | Standard Medals                              | Medals Miniature                      |                                                                                         |
| 6.  | Badges                         | As per the Badge Regulations                 | Badges miniature                      |                                                                                         |
| 7.  | Aiguillette/Lanyard            | Nil                                          | Nil                                   |                                                                                         |
| 8.  | Cane/Whip/Baton                | Cane Malacca/Pace Stick                      | Nil                                   |                                                                                         |
| 9.  | Tunic/Jacket                   | Tunic Serge Blue                             | Drummer Red Close Collar Jacket       | Tunic Blue to have a Drummer Red<br>Standup Collar with Black Piping on<br>Top          |
| 10. | Waistcoat                      | Nil                                          | Nil                                   |                                                                                         |
| 11. | Shirt                          | White Polyester, Long Sleeved Standup Collar | Collarless White Shirt                | Shirt for Indoor Functions with Dress No 1                                              |
| 12. | Trousers                       | Serge Blue                                   | Serge Blue                            | Trousers have Double 1.2 cm wide Drummer Red Welts 5 mm apart                           |
| 13. | Badges of Ranks                | Metal Gold Colour                            | Metal Gold Colour                     | To be worn with Black Colour<br>Backing                                                 |
| 14. | Buttons                        | General Service Buttons Gold Colour          | General Service Buttons Gold Colour   |                                                                                         |
| 15. | Belt                           | Waist Sash                                   | Cummerbund Drummer Red                |                                                                                         |
| 16. | Gloves                         | White Gloves as ordered                      | Nil                                   |                                                                                         |
| 17. | Sword                          | Regimental pattern as ordered                | Nil                                   |                                                                                         |
| 18. | Socks                          | Black                                        | Black                                 |                                                                                         |
| 19. | Footwear                       | Shoes Leather Black with Lace                | Shoes Leather Black with Lace         |                                                                                         |
| 20. | Spurs                          | Nil                                          | Nil                                   |                                                                                         |
| 21. | Bow Tie                        | Nil                                          | Nil                                   |                                                                                         |

Dress No 2

Dress No 4

| Ser | Items                          | Dress No 2 - Warrant Officer Class II, Staff<br>Sergeant & Sergeant | Dress No 4                                                                                  | Remarks                                                                     |
|-----|--------------------------------|---------------------------------------------------------------------|---------------------------------------------------------------------------------------------|-----------------------------------------------------------------------------|
| 1.  | Headdress                      | Black Colour Beret                                                  | Cap Peak Ceremonial/Beret Black                                                             | WO Class I wear Cap Peak<br>Ceremonial                                      |
| 2.  | Cap Badge                      | Metal Gold Colour                                                   | Metal Gold Colour                                                                           |                                                                             |
| 3.  | Collar Badges                  | Metal Gold Colour                                                   | Metal Gold Colour                                                                           |                                                                             |
| 4.  | Orders, Decorations and Medals | Ribbons                                                             | Standard Medals                                                                             |                                                                             |
| 5.  | Epaulettes                     | Nil                                                                 | Chain Mail Full                                                                             |                                                                             |
| 6.  | Badges                         | Badges miniature                                                    | As per the Badge Regulations                                                                |                                                                             |
| 7.  | Cane/Baton                     | Nil                                                                 | <ol> <li>RSM - Cane Malacca</li> <li>Drill Instructor - Pace Stick</li> </ol>               | Regimental Police members may use Cane with Dress No 4                      |
| 8.  | Tunic/Jacket                   | Nil                                                                 | Dark Green/Olive Green                                                                      |                                                                             |
| 9.  | Shirt                          | White, Long Sleeves                                                 | Nil                                                                                         |                                                                             |
| 10. | Buttons                        | Plastic White                                                       | General Service Buttons Gold Colour                                                         |                                                                             |
| 11. | Trousers                       | Serge Blue                                                          | Dark Green/Olive Green                                                                      | Blue TrouSers will have double<br>1.2cm wide Drummer Red Welts<br>5mm apart |
| 12. | Badges of Ranks                | Embroidered                                                         | Metal Gold/ White Cloth Stripes                                                             | To be worn with Black Colour Backing                                        |
| 13. | Belt                           | Cummerbund Drummer Red                                              | <ol> <li>WO Class I - Sam Browne Belt Brown</li> <li>Others - Belt Leather Black</li> </ol> | Belt Leather Collar Badge on the Silver Buckle                              |
| 14. | Sword                          | Nil                                                                 | RSMs as ordered                                                                             |                                                                             |
| 15. | Socks                          | Black                                                               | Dark Green/Olive Green                                                                      |                                                                             |
| 16. | Footwear                       | Shoes Leather Black                                                 | Boot High Leg Black Regimental Pattern                                                      |                                                                             |
| 17. | Gloves                         | Nil                                                                 | White gloves as ordered                                                                     |                                                                             |
| 18. | Bow Tie / Cravat               | Cravat Black                                                        | Black except WO Class I                                                                     |                                                                             |
| 19. | Hackle                         | Regimental Pattern                                                  | To be worn except WO Class I                                                                | White and Red Hackle                                                        |
| 20. | Lanyard                        | Nil                                                                 | Regimental Pattern                                                                          |                                                                             |
| 21. | Shoulder Sash                  | Nil                                                                 | Sergeant/Staff Sergeant/Warrant Officer Class II- Scarlet Sash                              | To be worn on Right Shoulder                                                |