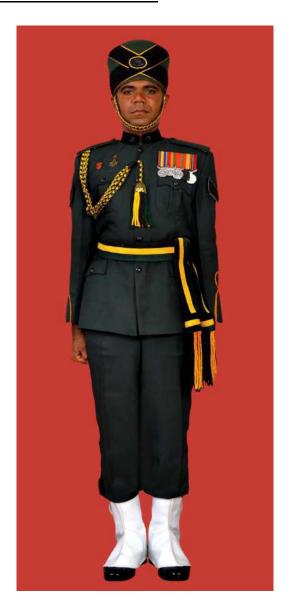

Dress No 2

| Ser | Items                            | Dress No 1                                                                                                      | Dress No 2                                                                                                                                    | Remarks                                                                           |
|-----|----------------------------------|-----------------------------------------------------------------------------------------------------------------|-----------------------------------------------------------------------------------------------------------------------------------------------|-----------------------------------------------------------------------------------|
| 1.  | Headdress                        | Cap Peak Ceremonial                                                                                             | Cap Peak Ceremonial                                                                                                                           | Drummer Red Crown with Black Crease (Welt) around the Crown, Drummer Red Headband |
| 2.  | Cap Badge                        | <ol> <li>Colonel &amp; above - Embroidered Pattern</li> <li>Other Officers - Gold Regimental Pattern</li> </ol> | <ol> <li>Colonel and above - Embroidered Pattern</li> <li>Other Officers - Gold Regimental Pattern</li> </ol>                                 |                                                                                   |
| 3.  | Epaulettes                       | Silver Colour Chain Mails Full                                                                                  | <ol> <li>Colonel &amp; above - Black with Gold Colour<br/>Border.</li> <li>Lieutenant Colonel &amp; below - Plain Black<br/>Cloth.</li> </ol> |                                                                                   |
| 4.  | Collar Badges/<br>Gorget Patches | <ol> <li>Colonel &amp; above - Gorget Patches</li> <li>Other Officers - Nil</li> </ol>                          | Nil                                                                                                                                           | Gorget Patches Large 11.2 cm                                                      |
| 5.  | Orders, Decorations and Medals   | Standard Medals                                                                                                 | Medals Miniature                                                                                                                              |                                                                                   |
| 6.  | Badges                           | As per the Sri Lanka Army Badge Regulations                                                                     | Badges Miniature                                                                                                                              |                                                                                   |
| 7.  | Aiguillette                      | Lieutenant Colonel & above and ADCs                                                                             | Lieutenant Colonel & above and ADCs                                                                                                           |                                                                                   |
| 8.  | Cane/Whip/Baton                  | Black Colour Whip                                                                                               | Nil                                                                                                                                           | Not to be used when Sword is worn                                                 |
| 9.  | Tunic/Jacket                     | Tunic Serge Blue                                                                                                | Drummer Red Close Collar Jacket                                                                                                               | Tunic Blue to have a Drummer Red<br>Standup Collar with Black Piping on Top       |
| 10. | Waistcoat                        | Nil                                                                                                             | Drummer Red with Gold Colour Work                                                                                                             |                                                                                   |
| 11. | Shirt                            | White Polyester, Long Sleeved Standup Collar                                                                    | Nil                                                                                                                                           | Indoor Functions only                                                             |
| 12. | Trousers                         | Serge Blue                                                                                                      | Serge Blue                                                                                                                                    | Double 1.2 cm wide Drummer Red Welts 5 mm apart                                   |
| 13. | Badges of Ranks                  | Metal Gold Colour                                                                                               | Metal Gold Colour                                                                                                                             | With Black Backing                                                                |
| 14. | Buttons                          | Gold Colour General Service Buttons                                                                             | Gold Colour General Service Buttons                                                                                                           |                                                                                   |
| 15. | Belt                             | Waist Sash                                                                                                      | Nil                                                                                                                                           |                                                                                   |
| 16. | Gloves                           | White                                                                                                           | Nil                                                                                                                                           |                                                                                   |
| 17. | Sword                            | Regimental Pattern as ordered                                                                                   | Nil                                                                                                                                           |                                                                                   |
| 18. | Socks                            | Black                                                                                                           | Black                                                                                                                                         |                                                                                   |
| 19. | Footwear                         | George Boots / Brouge Uppers Black                                                                              | George Boots / Brouge Uppers Black                                                                                                            | Spurs to be worn as appropriate                                                   |
| 20. | Spurs                            | Silver Colour                                                                                                   | Silver Colour                                                                                                                                 |                                                                                   |