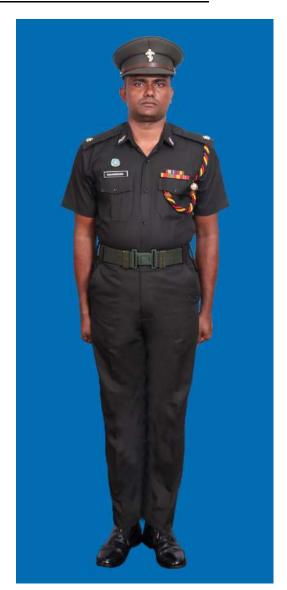

Dress No 5A

Dress No 6

| Ser | Items                           | Dress No 5A                                                                                                     | Dress No 6                                                                                                                              | Remarks                                                                |
|-----|---------------------------------|-----------------------------------------------------------------------------------------------------------------|-----------------------------------------------------------------------------------------------------------------------------------------|------------------------------------------------------------------------|
| 1.  | Headdress                       | Beret Black Colour                                                                                              | Cap Peak Green/Beret Black Colour                                                                                                       | Colonel & above Red Headband for Cap Peak Green                        |
| 2.  | Cap Badge                       | <ol> <li>Colonel &amp; above - Embroidered Pattern</li> <li>Other Officers - Gold Regimental Pattern</li> </ol> | <ol> <li>Colonel &amp; above - Embroidered Pattern</li> <li>Other Officers - Gold Regimental Pattern</li> </ol>                         |                                                                        |
| 3.  | Epaulettes                      | Dark Green/Olive Green Cloth                                                                                    | Dark Green/ Olive Green Colour Cloth                                                                                                    |                                                                        |
| 4.  | Collar Badges/Gorget<br>Patches | Colonel & above - Gorget Patches Small     Other Officers - Collar Badges Gold     Regimental Pattern           | <ol> <li>Colonel &amp; above - Gorget Patches Small</li> <li>Other Officers - Collar Badges Gold</li> <li>Regimental Pattern</li> </ol> |                                                                        |
| 5.  | Orders, Decorations and Medals  | Ribbons                                                                                                         | Ribbons                                                                                                                                 |                                                                        |
| 6.  | Badges                          | As per the Badge Regulations                                                                                    | As per the Badge Regulations                                                                                                            |                                                                        |
| 7.  | Name Tag                        | To be worn                                                                                                      | To be worn                                                                                                                              |                                                                        |
| 8.  | Aiguillette/Lanyard             | Lanyard Regimental Pattern                                                                                      | Lanyard Regimental Pattern                                                                                                              |                                                                        |
| 9.  | Cane/Whip /Baton                | Black Colour Whip                                                                                               | Black Colour Whip                                                                                                                       |                                                                        |
| 10. | Tunic/Jacket                    | Dark Green/Olive Green                                                                                          | Nil                                                                                                                                     | No Arrow Band, Box Pleats on Pockets                                   |
| 11. | Shirt                           | Nil                                                                                                             | Dark Green/Olive Green Short Sleeves                                                                                                    | No Arrow Band, Box Pleats on Pockets                                   |
| 12. | Trousers                        | Dark Green/Olive Green                                                                                          | Dark Green/Olive Green                                                                                                                  |                                                                        |
| 13. | Badges of Ranks                 | Metal Gold Colour                                                                                               | Metal Gold Colour                                                                                                                       | To be worn with Black Colour Backing                                   |
| 14. | Sword                           | Nil                                                                                                             | Nil                                                                                                                                     |                                                                        |
| 15. | Gloves                          | Nil                                                                                                             | Nil                                                                                                                                     |                                                                        |
| 16. | Buttons                         | Gold Colour General Service Buttons                                                                             | Black Plastic 1 cm for Shirt, 1.4 cm for Trousers                                                                                       |                                                                        |
| 17. | Belt                            | Belt Nylon Black, Black Metal Buckle with<br>Army Crest                                                         | Belt Nylon Black 5.5 cm Width/ Regimental<br>Pattern Stable Belt                                                                        | Stable Belt Drummer Red Background Black Centre Stripe with White Line |
| 18. | Socks                           | Dark Green/Olive Green                                                                                          | Dark Green/Olive Green                                                                                                                  |                                                                        |
| 19. | Footwear                        | Major & above - Brouge Uppers     Captain & below - Boot High Leg Black Regimental Pattern                      | Major & above - Brouge Uppers     Captain & below - Boot High Leg Black     Regimental Pattern                                          |                                                                        |