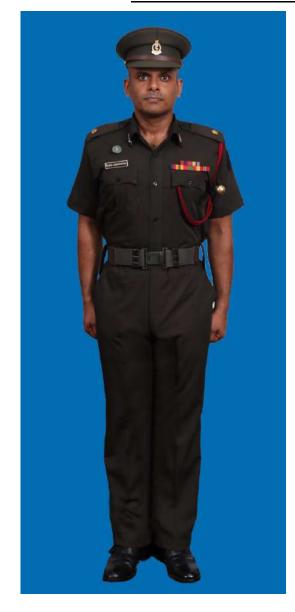

|                                                          |
| 20. | Footwear                         | Major & above - Brouge Uppers     Captain & below - Boot High Leg Black                                                        | Shoes Leather Black with Lace                                                                                                          |                                                          |
| 21. | Hand Bag Black                   | Nil                                                                                                                            | As appropriate                                                                                                                         |                                                          |







Dress No 6

| Ser | Items                             | Dress No 6 - Male                                                                                     | Dress No 6 - Female                                                                                   | Remarks                                                                                      |
|-----|-----------------------------------|-------------------------------------------------------------------------------------------------------|-------------------------------------------------------------------------------------------------------|----------------------------------------------------------------------------------------------|
| 1.  | Headdress                         | Cap Peak Green/ Beret Khaki (Dark Brown)