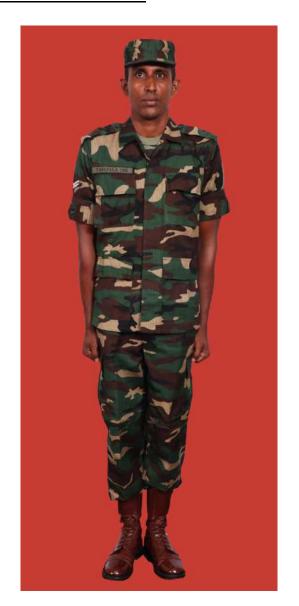

Dress No 8

| Ser | Items                           | Dress No 7                                                                                   | Dress No 8                                                                                   | Remarks                                       |
|-----|---------------------------------|----------------------------------------------------------------------------------------------|----------------------------------------------------------------------------------------------|-----------------------------------------------|
| 1.  | Headdress                       | Camouflage Cloth Cap/Steel Helmet                                                            | Black Cloth Cap/Steel Helmet                                                                 |                                               |
| 2.  | Cap Badge                       | <ol> <li>Brigadier &amp; above - Embroidered Stars</li> <li>Other Officers - Nil</li> </ol>  | <ol> <li>Brigadier &amp; above - Embroidered Stars</li> <li>Other Officers - Nil</li> </ol>  |                                               |
| 3.  | Epaulettes                      | Camouflage/Black Cloth                                                                       | Black Cloth                                                                                  |                                               |
| 4.  | Collar Badges/Gorget<br>Patches | <ol> <li>Colonel &amp; above - Gorget Patches Small</li> <li>Other Officers - Nil</li> </ol> | <ol> <li>Colonel &amp; above - Gorget Patches Small</li> <li>Other Officers - Nil</li> </ol> |                                               |
| 5.  | Orders, Decorations and Medals  | Nil                                                                                          | Nil                                                                                          |                                               |
| 6.  | Badges                          | Embroidered as per the Sri Lanka Army Badge Regulations                                      | Embroidered as per the Sri Lanka Army<br>Badge Regulations                                   |                                               |
| 7.  | Name Tag                        | Embroidered                                                                                  | Embroidered                                                                                  |                                               |
| 8.  | Lanyard                         | Nil                                                                                          | Nil                                                                                          |                                               |
| 9.  | Tunic / Jacket                  | Camouflage Cotton                                                                            | Olive Green/Black                                                                            |                                               |
| 10. | T-Shirt                         | Camouflage                                                                                   | Olive Green/Black                                                                            |                                               |
| 11. | Trousers                        | Camouflage Cotton                                                                            | Olive Green/Black                                                                            |                                               |
| 12. | Badges of Ranks                 | Embroidered Regimental Pattern                                                               | Embroidered Regimental Pattern                                                               | White and Black Cloth<br>Embroidered Insignia |
| 13. | Buttons                         | Olive Green Colour 1.8 cm                                                                    | Olive Green Colour 1.8 cm                                                                    |                                               |
| 14. | Belt                            | Belt Nylon Black with Black Metal Buckle with Army Crest                                     | Belt Nylon Black with Black Metal Buckle with Army Crest                                     |                                               |
| 15. | Socks                           | Olive Green Colour                                                                           | Olive Green Colour                                                                           |                                               |
| 16. | Footwear                        | Boots High Leg Black Regimental Pattern /<br>Camouflage Boot                                 | Boots High Leg Black Regimental Pattern                                                      |                                               |