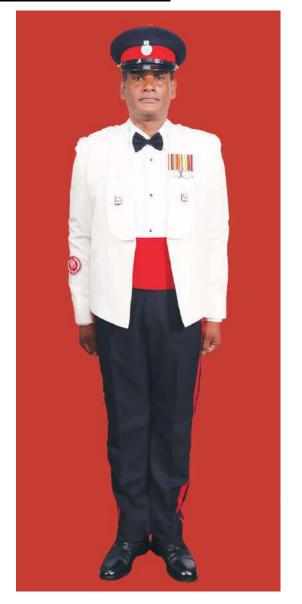

Dress No 2

| Ser | Items                            | Dress No 1                                                                                                      | Dress No 2                                                                                                                                    | Remarks                                                                           |
|-----|----------------------------------|-----------------------------------------------------------------------------------------------------------------|-----------------------------------------------------------------------------------------------------------------------------------------------|-----------------------------------------------------------------------------------|
| 1.  | Headdress                        | Cap Peak Ceremonial                                                                                             | Cap Peak Ceremonial                                                                                                                           | Drummer Red Crown with Black Crease (Welt) around the Crown, Drummer Red Headband |
| 2.  | Cap Badge                        | <ol> <li>Colonel &amp; above - Embroidered Pattern</li> <li>Other Officers - Gold Regimental Pattern</li> </ol> | <ol> <li>Colonel and above - Embroidered Pattern</li> <li>Other Officers - Gold Regimental Pattern</li> </ol>                                 |                                                                                   |
| 3.  | Epaulettes                       | Silver Colour Chain Mails Full                                                                                  | <ol> <li>Colonel &amp; above - Black with Gold Colour<br/>Border.</li> <li>Lieutenant Colonel &amp; below - Plain Black<br/>Cloth.</li> </ol> |                                                                                   |
| 4.  | Collar Badges/<br>Gorget Patches | <ol> <li>Colonel &amp; above - Gorget Patches</li> <li>Other Officers - Nil</li> </ol>                          | Nil                                                                                                                                           | Gorget Patches Large 11.2 cm                                                      |
| 5.  | Orders, Decorations and Medals   | Standard Medals                                                                                                 | Medals Miniature                                                                                                                              |                                                                                   |
| 6.  | Badges                           | As per the Sri Lanka Army Badge Regulations                                                                     | Badges Miniature                                                                                                                              |                                                                                   |
| 7.  | Aiguillette                      | Lieutenant Colonel & above and ADCs                                                                             | Lieutenant Colonel & above and ADCs                                                                                                           |                                                                                   |
| 8.  | Cane/Whip/Baton                  | Black Colour Whip                                                                                               | Nil                                                                                                                                           | Not to be used when Sword is worn                                                 |
| 9.  | Tunic/Jacket                     | Tunic Serge Blue                                                                                                | Drummer Red Close Collar Jacket                                                                                                               | Tunic Blue to have a Drummer Red<br>Standup Collar with Black Piping on Top       |
| 10. | Waistcoat                        | Nil                                                                                                             | Drummer Red with Gold Colour Work                                                                                                             |                                                                                   |
| 11. | Shirt                            | White Polyester, Long Sleeved Standup Collar                                                                    | Nil                                                                                                                                           | Indoor Functions only                                                             |
| 12. | Trousers                         | Serge Blue                                                                                                      | Serge Blue                                                                                                                                    | Double 1.2 cm wide Drummer Red Welts 5 mm apart                                   |
| 13. | Badges of Ranks                  | Metal Gold Colour                                                                                               | Metal Gold Colour                                                                                                                             | With Black Backing                                                                |
| 14. | Buttons                          | Gold Colour General Service Buttons                                                                             | Gold Colour General Service Buttons                                                                                                           |                                                                                   |
| 15. | Belt                             | Waist Sash                                                                                                      | Nil                                                                                                                                           |                                                                                   |
| 16. | Gloves                           | White                                                                                                           | Nil                                                                                                                                           |                                                                                   |
| 17. | Sword                            | Regimental Pattern as ordered                                                                                   | Nil                                                                                                                                           |                                                                                   |
| 18. | Socks                            | Black                                                                                                           | Black                                                                                                                                         |                                                                                   |
| 19. | Footwear                         | George Boots / Brouge Uppers Black                                                                              | George Boots / Brouge Uppers Black                                                                                                            | Spurs to be worn as appropriate                                                   |
| 20. | Spurs                            | Silver Colour                                                                                                   | Silver Colour                                                                                                                                 |                                                                                   |