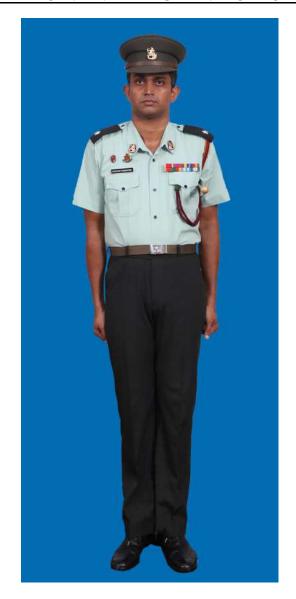

Dress No 4A

Dress No 5

| Ser | Items                             | Dress No 4A                                                                                       | Dress No 5                                                                                                                            | Remarks                                         |
|-----|-----------------------------------|---------------------------------------------------------------------------------------------------|---------------------------------------------------------------------------------------------------------------------------------------|-------------------------------------------------|
| 1.  | Headdress                         | Cap Peak Green                                                                                    | Cap Peak Green                                                                                                                        | Colonel & above Red Headband for Cap Peak Green |
| 2.  | Cap Badge                         | Gold Regimental Pattern                                                                           | <ol> <li>Colonel &amp; above - Embroidered Pattern</li> <li>Other Officers – Gold Regimental Pattern</li> </ol>                       |                                                 |
| 3.  | Epaulettes                        | Dark Green/Olive Green Cloth                                                                      | Dark Green/Olive Green Cloth                                                                                                          |                                                 |
| 4.  | Collar Badges / Gorget<br>Patches | Collar Badges Gold Regimental Pattern                                                             | <ol> <li>Colonel and above - Gorget Patches Small</li> <li>Other Officers - Collar Badges Gold</li> <li>Regimental Pattern</li> </ol> |                                                 |
| 5.  | Orders, Decorations and Medals    | Ribbons                                                                                           | Ribbons                                                                                                                               |                                                 |
| 6.  | Badges                            | As per the Badge Regulations                                                                      | As per the Badge Regulations                                                                                                          |                                                 |
| 7.  | Name Tag                          | To be worn                                                                                        | To be worn                                                                                                                            |                                                 |
| 8.  | Aiguillette/Lanyard               | Lanyard Regimental Pattern                                                                        | Lanyard Regimental Pattern                                                                                                            |                                                 |
| 9.  | Cane / Whip / Baton               | Black Colour Whip                                                                                 | Black Colour Whip                                                                                                                     |                                                 |
| 10. | Tunic / Jacket                    | Dark Green/Olive Green, Step Collar, Long<br>Sleeves, Plain Cuff with two buttons on each<br>Cuff | Dark Green/Olive Green                                                                                                                | No Arrow Band, Box Pleats on Pockets            |
| 11. | Shirt                             | Light Green, Long Sleeves, and Standard Collar with two Flap Pockets                              | Nil                                                                                                                                   | No Arrow Band, Box Pleats on Pockets            |
| 12. | Tie                               | Dark Green Tie                                                                                    | Nil                                                                                                                                   |                                                 |
| 12. | Trousers                          | Dark Green/Olive Green                                                                            | Dark Green/Olive Green                                                                                                                |                                                 |
| 13. | Badges of Ranks                   | Metal Gold Colour                                                                                 | Metal Gold Colour                                                                                                                     | To be worn with Black Colour Backing            |
| 14. | Sword                             | Nil                                                                                               | Nil                                                                                                                                   |                                                 |
| 15. | Gloves                            | White as appropriate                                                                              | Nil                                                                                                                                   |                                                 |
| 16. | Buttons                           | Gold Colour General Service Buttons                                                               | Gold Colour General Service Buttons                                                                                                   |                                                 |
| 17. | Belt                              | Belt Nylon Black, Black Metal Buckle with<br>Army Crest                                           | Belt Nylon Black, Black Metal Buckle with Army<br>Crest                                                                               |                                                 |
| 18. | Socks                             | Dark Green/Olive Green                                                                            | Dark Green/Olive Green                                                                                                                |                                                 |
| 19. | Footwear                          | George Boots/Brouge Uppers                                                                        | Major & above - Brouge Uppers     Captain & below - Boot High Leg Black Regimental Pattern                                            |                                                 |