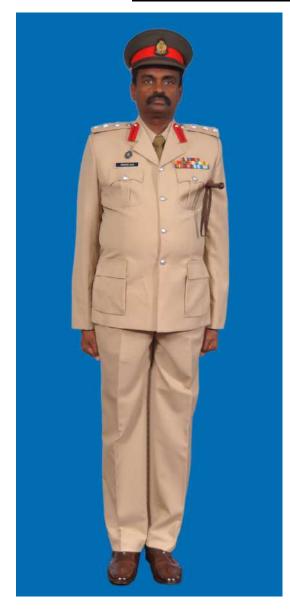

Dress No 3A

Dress No 4

| Ser | Items                           | Dress No 3A                                                                                          | Dress No 4                                                                                                        | Remarks                                                                                 |
|-----|---------------------------------|------------------------------------------------------------------------------------------------------|-------------------------------------------------------------------------------------------------------------------|-----------------------------------------------------------------------------------------|
| 1.  | Headdress                       | Cap Peak Green                                                                                       | Cap Peak Ceremonial                                                                                               | Drummer Red Crown with Black<br>Crease (Welt) around the Crown,<br>Drummer Red Headband |
| 2.  | Cap Badge                       | Colonel & above - Embroidered Pattern     ADCs - Gold Regimental Pattern                             | Colonel & above - Embroidered Pattern     Other Officers - Gold Regimental Pattern                                |                                                                                         |
| 3.  | Epaulettes                      | Khaki Cloth                                                                                          | Dark Green/Olive Green Cloth                                                                                      |                                                                                         |
| 4.  | Collar Badges/Gorget<br>Patches | Colonel & above - Gorget Patches 8.5cm     Aide-De-Camps - Collar Badges Gold     Regimental Pattern | 1. Colonel & above - Gorget Patches Small 2. Other Officers - Collar Badges Gold Regimental Pattern               |                                                                                         |
| 5.  | Orders, Decorations and Medals  | Ribbon                                                                                               | Standard Medals                                                                                                   |                                                                                         |
| 6.  | Badges                          | As per the Badge Regulations                                                                         | As per the Badge Regulations                                                                                      |                                                                                         |
| 7.  | Name Tag                        | To be worn                                                                                           | Nil                                                                                                               |                                                                                         |
| 8.  | Aiguillette/Lanyard             | Nil                                                                                                  | <ol> <li>Lieutenant Colonel &amp; above and ADCs –</li> <li>Aiguillette.</li> <li>Other Officers – Nil</li> </ol> |                                                                                         |
| 9.  | Cane /Whip /Baton               | Black Colour Whip                                                                                    | Black Colour Whip                                                                                                 | Not to be used when Sword is worn                                                       |
| 10. | Tunic /Jacket                   | Khaki                                                                                                | Dark Green/Olive Green                                                                                            |                                                                                         |
| 11. | Shirt                           | Khaki Long Sleeved Shirt                                                                             | Nil                                                                                                               |                                                                                         |
| 12. | Trousers                        | Khaki                                                                                                | Dark Green/Olive Green                                                                                            |                                                                                         |
| 13. | Tie                             | Khaki Cellular Tie                                                                                   | Nil                                                                                                               |                                                                                         |
| 14. | Badges of Ranks                 | Metal Gold Colour                                                                                    | Metal Gold Colour                                                                                                 | To be worn with Black Colour<br>Backing                                                 |
| 15. | Buttons                         | General Service Buttons Gold Colour                                                                  | General Service Buttons Gold Colour                                                                               |                                                                                         |
| 16. | Belt                            | Nil                                                                                                  | 1. Colonel & above – Sash 2. Other Officers - Sam Browne Belt –Brown                                              |                                                                                         |
| 17. | Gloves                          | White Gloves as appropriate                                                                          | White Gloves as ordered                                                                                           |                                                                                         |
| 18. | Sword                           | Nil                                                                                                  | As ordered                                                                                                        |                                                                                         |
| 19. | Socks                           | Khaki Socks                                                                                          | Dark Green/Olive Green                                                                                            |                                                                                         |
| 20. | Footwear                        | Shoes Leather Brown                                                                                  | Boot High Leg/Brouge Uppers Black                                                                                 | Major & above - Brouge Uppers<br>when not a member of a Parade                          |