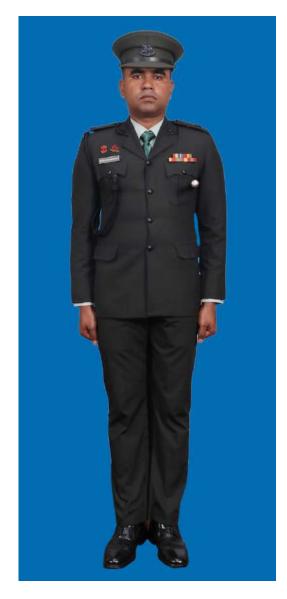

Dress No 8

| Ser | Items                           | Dress No 7                                                                                   | Dress No 8                                                                                   | Remarks                                       |
|-----|---------------------------------|----------------------------------------------------------------------------------------------|----------------------------------------------------------------------------------------------|-----------------------------------------------|
| 1.  | Headdress                       | Camouflage Cloth Cap/Steel Helmet                                                            | Black Cloth Cap/Steel Helmet                                                                 |                                               |
| 2.  | Cap Badge                       | <ol> <li>Brigadier &amp; above - Embroidered Stars</li> <li>Other Officers - Nil</li> </ol>  | <ol> <li>Brigadier &amp; above - Embroidered Stars</li> <li>Other Officers - Nil</li> </ol>  |                                               |
| 3.  | Epaulettes                      | Camouflage/Black Cloth                                                                       | Black Cloth                                                                                  |                                               |
| 4.  | Collar Badges/Gorget<br>Patches | <ol> <li>Colonel &amp; above - Gorget Patches Small</li> <li>Other Officers - Nil</li> </ol> | <ol> <li>Colonel &amp; above - Gorget Patches Small</li> <li>Other Officers - Nil</li> </ol> |                                               |
| 5.  | Orders, Decorations and Medals  | Nil                                                                                          | Nil                                                                                          |                                               |
| 6.  | Badges                          | Embroidered as per the Sri Lanka Army Badge Regulations                                      | Embroidered as per the Sri Lanka Army<br>Badge Regulations                                   |                                               |
| 7.  | Name Tag                        | Embroidered                                                                                  | Embroidered                                                                                  |                                               |
| 8.  | Lanyard                         | Nil                                                                                          | Nil                                                                                          |                                               |
| 9.  | Tunic / Jacket                  | Camouflage Cotton                                                                            | Olive Green/Black                                                                            |                                               |
| 10. | T-Shirt                         | Camouflage                                                                                   | Olive Green/Black                                                                            |                                               |
| 11. | Trousers                        | Camouflage Cotton                                                                            | Olive Green/Black                                                                            |                                               |
| 12. | Badges of Ranks                 | Embroidered Regimental Pattern                                                               | Embroidered Regimental Pattern                                                               | White and Black Cloth<br>Embroidered Insignia |
| 13. | Buttons                         | Olive Green Colour 1.8 cm                                                                    | Olive Green Colour 1.8 cm                                                                    |                                               |
| 14. | Belt                            | Belt Nylon Black with Black Metal Buckle with Army Crest                                     | Belt Nylon Black with Black Metal Buckle with Army Crest                                     |                                               |
| 15. | Socks                           | Olive Green Colour                                                                           | Olive Green Colour                                                                           |                                               |
| 16. | Footwear                        | Boots High Leg Black Regimental Pattern /<br>Camouflage Boot                                 | Boots High Leg Black Regimental Pattern                                                      |                                               |