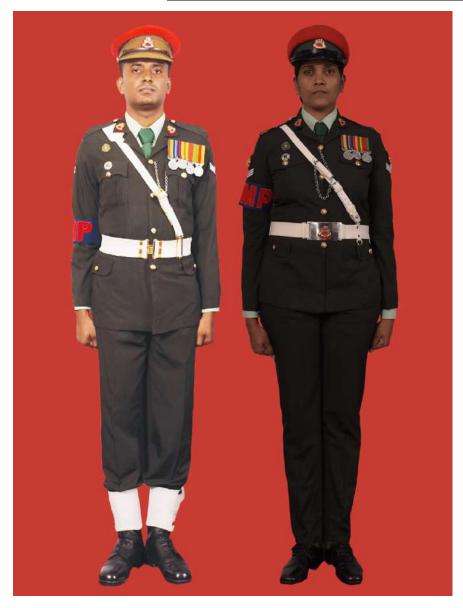

Dress No 2

| Ser | Items                          | Dress No 1<br>Regimental Sergeant Majors     | Dress No 2<br>Warrant Officer class I | Remarks                                                                                 |
|-----|--------------------------------|----------------------------------------------|---------------------------------------|-----------------------------------------------------------------------------------------|
| 1.  | Headdress                      | Cap Peak Ceremonial                          | Cap Peak Ceremonial                   | Drummer Red Crown with Black<br>Crease (Welt) around the Crown,<br>Drummer Red Headband |
| 2.  | Cap Badge                      | Gold Regimental Pattern                      | Gold Regimental Pattern               |                                                                                         |
| 3.  | Epaulettes                     | Silver Colour Chain Mails Full               | Nil                                   |                                                                                         |
| 4.  | Collar Badges                  | Nil                                          | Nil                                   |                                                                                         |
| 5.  | Orders, Decorations and Medals | Standard Medals                              | Medals Miniature                      |                                                                                         |
| 6.  | Badges                         | As per the Badge Regulations                 | Badges miniature                      |                                                                                         |
| 7.  | Aiguillette/Lanyard            | Nil                                          | Nil                                   |                                                                                         |
| 8.  | Cane/Whip/Baton                | Cane Malacca/Pace Stick                      | Nil                                   |                                                                                         |
| 9.  | Tunic/Jacket                   | Tunic Serge Blue                             | Drummer Red Close Collar Jacket       | Tunic Blue to have a Drummer Red<br>Standup Collar with Black Piping on<br>Top          |
| 10. | Waistcoat                      | Nil                                          | Nil                                   |                                                                                         |
| 11. | Shirt                          | White Polyester, Long Sleeved Standup Collar | Collarless White Shirt                | Shirt for Indoor Functions with Dress No 1                                              |
| 12. | Trousers                       | Serge Blue                                   | Serge Blue                            | Trousers have Double 1.2 cm wide Drummer Red Welts 5 mm apart                           |
| 13. | Badges of Ranks                | Metal Gold Colour                            | Metal Gold Colour                     | To be worn with Black Colour<br>Backing                                                 |
| 14. | Buttons                        | General Service Buttons Gold Colour          | General Service Buttons Gold Colour   |                                                                                         |
| 15. | Belt                           | Waist Sash                                   | Cummerbund Drummer Red                |                                                                                         |
| 16. | Gloves                         | White Gloves as ordered                      | Nil                                   |                                                                                         |
| 17. | Sword                          | Regimental pattern as ordered                | Nil                                   |                                                                                         |
| 18. | Socks                          | Black                                        | Black                                 |                                                                                         |
| 19. | Footwear                       | Shoes Leather Black with Lace                | Shoes Leather Black with Lace         |                                                                                         |
| 20. | Spurs                          | Nil                                          | Nil                                   |                                                                                         |
| 21. | Bow Tie                        | Nil                                          | Nil                                   |                                                                                         |

Dress No 2

Dress No 4

| Ser | Items                          | Dress No 2 - Warrant Officer Class II, Staff<br>Sergeant & Sergeant | Dress No 4                                                                                  | Remarks                                                                     |
|-----|--------------------------------|---------------------------------------------------------------------|---------------------------------------------------------------------------------------------|-----------------------------------------------------------------------------|
| 1.  | Headdress                      | Black Colour Beret                                                  | Cap Peak Ceremonial/Beret Black                                                             | WO Class I wear Cap Peak<br>Ceremonial                                      |
| 2.  | Cap Badge                      | Metal Gold Colour                                                   | Metal Gold Colour                                                                           |                                                                             |
| 3.  | Collar Badges                  | Metal Gold Colour                                                   | Metal Gold Colour                                                                           |                                                                             |
| 4.  | Orders, Decorations and Medals | Ribbons                                                             | Standard Medals                                                                             |                                                                             |
| 5.  | Epaulettes                     | Nil                                                                 | Chain Mail Full                                                                             |                                                                             |
| 6.  | Badges                         | Badges miniature                                                    | As per the Badge Regulations                                                                |                                                                             |
| 7.  | Cane/Baton                     | Nil                                                                 | <ol> <li>RSM - Cane Malacca</li> <li>Drill Instructor - Pace Stick</li> </ol>               | Regimental Police members may use Cane with Dress No 4                      |
| 8.  | Tunic/Jacket                   | Nil                                                                 | Dark Green/Olive Green                                                                      |                                                                             |
| 9.  | Shirt                          | White, Long Sleeves                                                 | Nil                                                                                         |                                                                             |
| 10. | Buttons                        | Plastic White                                                       | General Service Buttons Gold Colour                                                         |                                                                             |
| 11. | Trousers                       | Serge Blue                                                          | Dark Green/Olive Green                                                                      | Blue TrouSers will have double<br>1.2cm wide Drummer Red Welts<br>5mm apart |
| 12. | Badges of Ranks                | Embroidered                                                         | Metal Gold/ White Cloth Stripes                                                             | To be worn with Black Colour Backing                                        |
| 13. | Belt                           | Cummerbund Drummer Red                                              | <ol> <li>WO Class I - Sam Browne Belt Brown</li> <li>Others - Belt Leather Black</li> </ol> | Belt Leather Collar Badge on the Silver Buckle                              |
| 14. | Sword                          | Nil                                                                 | RSMs as ordered                                                                             |                                                                             |
| 15. | Socks                          | Black                                                               | Dark Green/Olive Green                                                                      |                                                                             |
| 16. | Footwear                       | Shoes Leather Black                                                 | Boot High Leg Black Regimental Pattern                                                      |                                                                             |
| 17. | Gloves                         | Nil                                                                 | White gloves as ordered                                                                     |                                                                             |
| 18. | Bow Tie / Cravat               | Cravat Black                                                        | Black except WO Class I                                                                     |                                                                             |
| 19. | Hackle                         | Regimental Pattern                                                  | To be worn except WO Class I                                                                | White and Red Hackle                                                        |
| 20. | Lanyard                        | Nil                                                                 | Regimental Pattern                                                                          |                                                                             |
| 21. | Shoulder Sash                  | Nil                                                                 | Sergeant/Staff Sergeant/Warrant Officer Class II- Scarlet Sash                              | To be worn on Right Shoulder                                                |