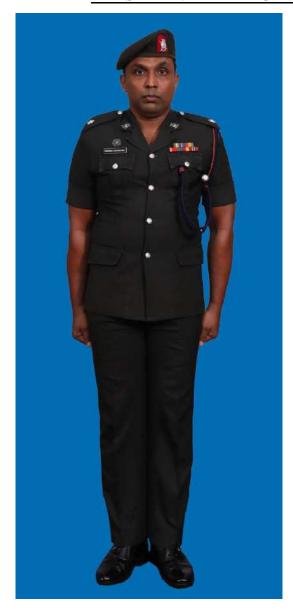

Dress No 2A

Dress No 3

| Ser | Items                             | Dress No 2A                                                                                                                             | Dress No 3                                                                                                     | Remarks                                                                                 |
|-----|-----------------------------------|-----------------------------------------------------------------------------------------------------------------------------------------|----------------------------------------------------------------------------------------------------------------|-----------------------------------------------------------------------------------------|
| 1.  | Headdress                         | Cap Peak Ceremonial                                                                                                                     | Cap Peak Ceremonial                                                                                            | Drummer Red Crown with Black<br>Crease (Welt) around the Crown,<br>Drummer Red Headband |
| 2.  | Cap Badge                         | <ol> <li>Colonel &amp; above -Embroidered Pattern</li> <li>Other Officers - Gold Regimental Pattern</li> </ol>                          | <ol> <li>Colonel &amp; above - Embroidered Pattern</li> <li>Aide-De-Camps - Gold Regimental Pattern</li> </ol> |                                                                                         |
| 3.  | Epaulettes                        | <ol> <li>Colonel &amp; above - Black with Gold Colour<br/>Ribbon Border</li> <li>Other Officers - White Cloth Epaulettes</li> </ol>     | Khaki Cloth                                                                                                    |                                                                                         |
| 4.  | Collar Badges /<br>Gorget Patches | <ol> <li>Colonel &amp; above - Gorget Patches Small</li> <li>Other Officers - Collar Badges Gold</li> <li>Regimental Pattern</li> </ol> | 1. Colonel & above - Gorget Patches 8.5cm<br>2. Aide-De- Camps - Collar Badges Gold<br>Regimental Pattern      |                                                                                         |
| 5.  | Orders, Decorations and Medals    | Ribbons                                                                                                                                 | Standard Medals                                                                                                |                                                                                         |
| 6.  | Name Tag                          | To be worn                                                                                                                              | Nil                                                                                                            |                                                                                         |
| 7.  | Badge                             | As per the Badge Regulations                                                                                                            | As per the Badge Regulations                                                                                   |                                                                                         |
| 8.  | Aiguillette                       | Brigadier & above and ADCs                                                                                                              | Aiguillette to be worn                                                                                         | 2C Aiguillettes for Dress No 2A                                                         |
| 9.  | Cane / Whip/<br>Baton             | Nil                                                                                                                                     | Black Colour Whip                                                                                              | Not to be used when Sword is worn                                                       |
| 10. | Tunic /Jacket                     | Nil                                                                                                                                     | Khaki                                                                                                          |                                                                                         |
| 11. | Shirt                             | White Short Sleeved Open Pockets                                                                                                        | Khaki Long Sleeved Shirt                                                                                       |                                                                                         |
| 12. | Trousers                          | Serge Blue                                                                                                                              | Khaki                                                                                                          | Double 1.2 cm wide Drummer Red<br>Welts 5 mm apart on Blue Trouser                      |
| 13. | Tie                               | Nil                                                                                                                                     | Khaki Cellular Tie                                                                                             |                                                                                         |
| 14. | Badges of Ranks                   | General Officers – Embroidered     Other Officers - Metal Gold Colour                                                                   | Metal Gold Colour                                                                                              | To be worn with Black Backing                                                           |
| 15. | Buttons                           | White Non Transparent                                                                                                                   | General Service Buttons Gold Colour                                                                            |                                                                                         |
| 16. | Belt                              | Cummerbund Drummer Red                                                                                                                  | Waist Sash                                                                                                     |                                                                                         |
| 17. | Gloves                            | Nil                                                                                                                                     | White Gloves as ordered                                                                                        |                                                                                         |
| 18. | Socks                             | Black                                                                                                                                   | Khaki                                                                                                          |                                                                                         |
| 19. | Sword                             | Nil                                                                                                                                     | As ordered                                                                                                     |                                                                                         |
| 20. | Footwear                          | George Boots / Brouge Uppers Black                                                                                                      | Shoes Leather Brown                                                                                            |                                                                                         |
| 21. | Spurs                             | Silver Colour                                                                                                                           | Nil                                                                                                            |                                                                                         |