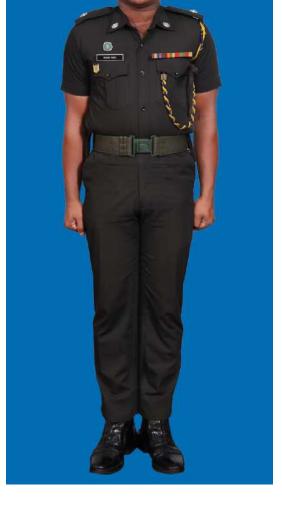

Dress No 5A

Dress No 6

| Ser | Items                           | Dress No 5A                                                                                                     | Dress No 6                                                                                                                              | Remarks                                                                |
|-----|---------------------------------|-----------------------------------------------------------------------------------------------------------------|-----------------------------------------------------------------------------------------------------------------------------------------|------------------------------------------------------------------------|
| 1.  | Headdress                       | Beret Black Colour                                                                                              | Cap Peak Green/Beret Black Colour                                                                                                       | Colonel & above Red Headband for Cap Peak Green                        |
| 2.  | Cap Badge                       | <ol> <li>Colonel &amp; above - Embroidered Pattern</li> <li>Other Officers - Gold Regimental Pattern</li> </ol> | <ol> <li>Colonel &amp; above - Embroidered Pattern</li> <li>Other Officers - Gold Regimental Pattern</li> </ol>                         |                                                                        |
| 3.  | Epaulettes                      | Dark Green/Olive Green Cloth                                                                                    | Dark Green/ Olive Green Colour Cloth                                                                                                    |                                                                        |
| 4.  | Collar Badges/Gorget<br>Patches | Colonel & above - Gorget Patches Small     Other Officers - Collar Badges Gold     Regimental Pattern           | <ol> <li>Colonel &amp; above - Gorget Patches Small</li> <li>Other Officers - Collar Badges Gold</li> <li>Regimental Pattern</li> </ol> |                                                                        |
| 5.  | Orders, Decorations and Medals  | Ribbons                                                                                                         | Ribbons                                                                                                                                 |                                                                        |
| 6.  | Badges                          | As per the Badge Regulations                                                                                    | As per the Badge Regulations                                                                                                            |                                                                        |
| 7.  | Name Tag                        | To be worn                                                                                                      | To be worn                                                                                                                              |                                                                        |
| 8.  | Aiguillette/Lanyard             | Lanyard Regimental Pattern                                                                                      | Lanyard Regimental Pattern                                                                                                              |                                                                        |
| 9.  | Cane/Whip /Baton                | Black Colour Whip                                                                                               | Black Colour Whip                                                                                                                       |                                                                        |
| 10. | Tunic/Jacket                    | Dark Green/Olive Green                                                                                          | Nil                                                                                                                                     | No Arrow Band, Box Pleats on Pockets                                   |
| 11. | Shirt                           | Nil                                                                                                             | Dark Green/Olive Green Short Sleeves                                                                                                    | No Arrow Band, Box Pleats on Pockets                                   |
| 12. | Trousers                        | Dark Green/Olive Green                                                                                          | Dark Green/Olive Green                                                                                                                  |                                                                        |
| 13. | Badges of Ranks                 | Metal Gold Colour                                                                                               | Metal Gold Colour                                                                                                                       | To be worn with Black Colour Backing                                   |
| 14. | Sword                           | Nil                                                                                                             | Nil                                                                                                                                     |                                                                        |
| 15. | Gloves                          | Nil                                                                                                             | Nil                                                                                                                                     |                                                                        |
| 16. | Buttons                         | Gold Colour General Service Buttons                                                                             | Black Plastic 1 cm for Shirt, 1.4 cm for Trousers                                                                                       |                                                                        |
| 17. | Belt                            | Belt Nylon Black, Black Metal Buckle with<br>Army Crest                                                         | Belt Nylon Black 5.5 cm Width/ Regimental<br>Pattern Stable Belt                                                                        | Stable Belt Drummer Red Background Black Centre Stripe with White Line |
| 18. | Socks                           | Dark Green/Olive Green                                                                                          | Dark Green/Olive Green                                                                                                                  |                                                                        |
| 19. | Footwear                        | Major & above - Brouge Uppers     Captain & below - Boot High Leg Black Regimental Pattern                      | Major & above - Brouge Uppers     Captain & below - Boot High Leg Black     Regimental Pattern                                          |                                                                        |