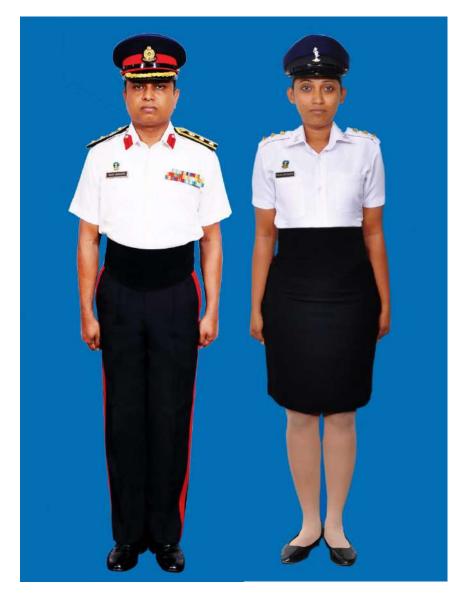

Dress No 2

| Ser | Items                            | Dress No 1                                                                                                      | Dress No 2                                                                                                                                    | Remarks                                                                           |
|-----|----------------------------------|-----------------------------------------------------------------------------------------------------------------|-----------------------------------------------------------------------------------------------------------------------------------------------|-----------------------------------------------------------------------------------|
| 1.  | Headdress                        | Cap Peak Ceremonial                                                                                             | Cap Peak Ceremonial                                                                                                                           | Drummer Red Crown with Black Crease (Welt) around the Crown, Drummer Red Headband |
| 2.  | Cap Badge                        | <ol> <li>Colonel &amp; above - Embroidered Pattern</li> <li>Other Officers - Gold Regimental Pattern</li> </ol> | <ol> <li>Colonel and above - Embroidered Pattern</li> <li>Other Officers - Gold Regimental Pattern</li> </ol>                                 |                                                                                   |
| 3.  | Epaulettes                       | Silver Colour Chain Mails Full                                                                                  | <ol> <li>Colonel &amp; above - Black with Gold Colour<br/>Border.</li> <li>Lieutenant Colonel &amp; below - Plain Black<br/>Cloth.</li> </ol> |                                                                                   |
| 4.  | Collar Badges/<br>Gorget Patches | <ol> <li>Colonel &amp; above - Gorget Patches</li> <li>Other Officers - Nil</li> </ol>                          | Nil                                                                                                                                           | Gorget Patches Large 11.2 cm                                                      |
| 5.  | Orders, Decorations and Medals   | Standard Medals                                                                                                 | Medals Miniature                                                                                                                              |                                                                                   |
| 6.  | Badges                           | As per the Sri Lanka Army Badge Regulations                                                                     | Badges Miniature                                                                                                                              |                                                                                   |
| 7.  | Aiguillette                      | Lieutenant Colonel & above and ADCs                                                                             | Lieutenant Colonel & above and ADCs                                                                                                           |                                                                                   |
| 8.  | Cane/Whip/Baton                  | Black Colour Whip                                                                                               | Nil                                                                                                                                           | Not to be used when Sword is worn                                                 |
| 9.  | Tunic/Jacket                     | Tunic Serge Blue                                                                                                | Drummer Red Close Collar Jacket                                                                                                               | Tunic Blue to have a Drummer Red<br>Standup Collar with Black Piping on Top       |
| 10. | Waistcoat                        | Nil                                                                                                             | Drummer Red with Gold Colour Work                                                                                                             |                                                                                   |
| 11. | Shirt                            | White Polyester, Long Sleeved Standup Collar                                                                    | Nil                                                                                                                                           | Indoor Functions only                                                             |
| 12. | Trousers                         | Serge Blue                                                                                                      | Serge Blue                                                                                                                                    | Double 1.2 cm wide Drummer Red Welts 5 mm apart                                   |
| 13. | Badges of Ranks                  | Metal Gold Colour                                                                                               | Metal Gold Colour                                                                                                                             | With Black Backing                                                                |
| 14. | Buttons                          | Gold Colour General Service Buttons                                                                             | Gold Colour General Service Buttons                                                                                                           |                                                                                   |
| 15. | Belt                             | Waist Sash                                                                                                      | Nil                                                                                                                                           |                                                                                   |
| 16. | Gloves                           | White                                                                                                           | Nil                                                                                                                                           |                                                                                   |
| 17. | Sword                            | Regimental Pattern as ordered                                                                                   | Nil                                                                                                                                           |                                                                                   |
| 18. | Socks                            | Black                                                                                                           | Black                                                                                                                                         |                                                                                   |
| 19. | Footwear                         | George Boots / Brouge Uppers Black                                                                              | George Boots / Brouge Uppers Black                                                                                                            | Spurs to be worn as appropriate                                                   |
| 20. | Spurs                            | Silver Colour                                                                                                   | Silver Colour                                                                                                                                 |                                                                                   |