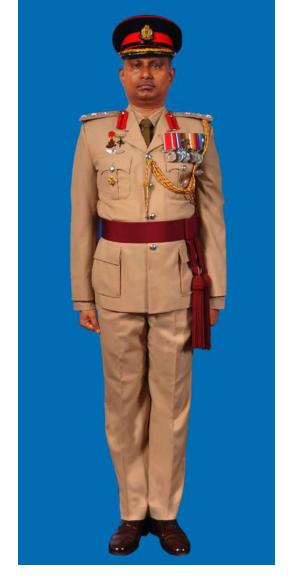

Dress No 3A

Dress No 4

| Ser | Items                           | Dress No 3A                                                                                          | Dress No 4                                                                                                        | Remarks                                                                                 |
|-----|---------------------------------|------------------------------------------------------------------------------------------------------|-------------------------------------------------------------------------------------------------------------------|-----------------------------------------------------------------------------------------|
| 1.  | Headdress                       | Cap Peak Green                                                                                       | Cap Peak Ceremonial                                                                                               | Drummer Red Crown with Black<br>Crease (Welt) around the Crown,<br>Drummer Red Headband |
| 2.  | Cap Badge                       | Colonel & above - Embroidered Pattern     ADCs - Gold Regimental Pattern                             | Colonel & above - Embroidered Pattern     Other Officers - Gold Regimental Pattern                                |                                                                                         |
| 3.  | Epaulettes                      | Khaki Cloth                                                                                          | Dark Green/Olive Green Cloth                                                                                      |                                                                                         |
| 4.  | Collar Badges/Gorget<br>Patches | Colonel & above - Gorget Patches 8.5cm     Aide-De-Camps - Collar Badges Gold     Regimental Pattern | 1. Colonel & above - Gorget Patches Small 2. Other Officers - Collar Badges Gold Regimental Pattern               |                                                                                         |
| 5.  | Orders, Decorations and Medals  | Ribbon                                                                                               | Standard Medals                                                                                                   |                                                                                         |
| 6.  | Badges                          | As per the Badge Regulations                                                                         | As per the Badge Regulations                                                                                      |                                                                                         |
| 7.  | Name Tag                        | To be worn                                                                                           | Nil                                                                                                               |                                                                                         |
| 8.  | Aiguillette/Lanyard             | Nil                                                                                                  | <ol> <li>Lieutenant Colonel &amp; above and ADCs –</li> <li>Aiguillette.</li> <li>Other Officers – Nil</li> </ol> |                                                                                         |
| 9.  | Cane /Whip /Baton               | Black Colour Whip                                                                                    | Black Colour Whip                                                                                                 | Not to be used when Sword is worn                                                       |
| 10. | Tunic /Jacket                   | Khaki                                                                                                | Dark Green/Olive Green                                                                                            |                                                                                         |
| 11. | Shirt                           | Khaki Long Sleeved Shirt                                                                             | Nil                                                                                                               |                                                                                         |
| 12. | Trousers                        | Khaki                                                                                                | Dark Green/Olive Green                                                                                            |                                                                                         |
| 13. | Tie                             | Khaki Cellular Tie                                                                                   | Nil                                                                                                               |                                                                                         |
| 14. | Badges of Ranks                 | Metal Gold Colour                                                                                    | Metal Gold Colour                                                                                                 | To be worn with Black Colour<br>Backing                                                 |
| 15. | Buttons                         | General Service Buttons Gold Colour                                                                  | General Service Buttons Gold Colour                                                                               |                                                                                         |
| 16. | Belt                            | Nil                                                                                                  | 1. Colonel & above – Sash 2. Other Officers - Sam Browne Belt –Brown                                              |                                                                                         |
| 17. | Gloves                          | White Gloves as appropriate                                                                          | White Gloves as ordered                                                                                           |                                                                                         |
| 18. | Sword                           | Nil                                                                                                  | As ordered                                                                                                        |                                                                                         |
| 19. | Socks                           | Khaki Socks                                                                                          | Dark Green/Olive Green                                                                                            |                                                                                         |
| 20. | Footwear                        | Shoes Leather Brown                                                                                  | Boot High Leg/Brouge Uppers Black                                                                                 | Major & above - Brouge Uppers<br>when not a member of a Parade                          |