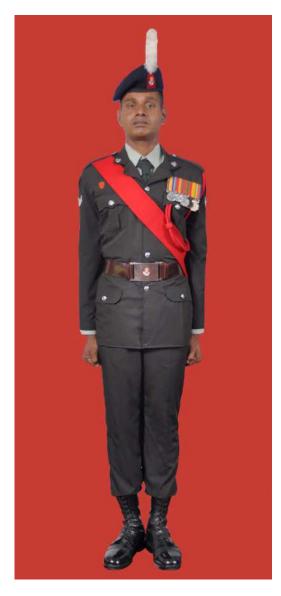

Dress No 2

Dress No 4

| Ser | Items                          | Dress No 2 - Warrant Officer Class II, Staff<br>Sergeant & Sergeant | Dress No 4                                                                                  | Remarks                                                                     |
|-----|--------------------------------|---------------------------------------------------------------------|---------------------------------------------------------------------------------------------|-----------------------------------------------------------------------------|
| 1.  | Headdress                      | Black Colour Beret                                                  | Cap Peak Ceremonial/Beret Black                                                             | WO Class I wear Cap Peak<br>Ceremonial                                      |
| 2.  | Cap Badge                      | Metal Gold Colour                                                   | Metal Gold Colour                                                                           |                                                                             |
| 3.  | Collar Badges                  | Metal Gold Colour                                                   | Metal Gold Colour                                                                           |                                                                             |
| 4.  | Orders, Decorations and Medals | Ribbons                                                             | Standard Medals                                                                             |                                                                             |
| 5.  | Epaulettes                     | Nil                                                                 | Chain Mail Full                                                                             |                                                                             |
| 6.  | Badges                         | Badges miniature                                                    | As per the Badge Regulations                                                                |                                                                             |
| 7.  | Cane/Baton                     | Nil                                                                 | <ol> <li>RSM - Cane Malacca</li> <li>Drill Instructor - Pace Stick</li> </ol>               | Regimental Police members may use Cane with Dress No 4                      |
| 8.  | Tunic/Jacket                   | Nil                                                                 | Dark Green/Olive Green                                                                      |                                                                             |
| 9.  | Shirt                          | White, Long Sleeves                                                 | Nil                                                                                         |                                                                             |
| 10. | Buttons                        | Plastic White                                                       | General Service Buttons Gold Colour                                                         |                                                                             |
| 11. | Trousers                       | Serge Blue                                                          | Dark Green/Olive Green                                                                      | Blue TrouSers will have double<br>1.2cm wide Drummer Red Welts<br>5mm apart |
| 12. | Badges of Ranks                | Embroidered                                                         | Metal Gold/ White Cloth Stripes                                                             | To be worn with Black Colour Backing                                        |
| 13. | Belt                           | Cummerbund Drummer Red                                              | <ol> <li>WO Class I - Sam Browne Belt Brown</li> <li>Others - Belt Leather Black</li> </ol> | Belt Leather Collar Badge on the Silver Buckle                              |
| 14. | Sword                          | Nil                                                                 | RSMs as ordered                                                                             |                                                                             |
| 15. | Socks                          | Black                                                               | Dark Green/Olive Green                                                                      |                                                                             |
| 16. | Footwear                       | Shoes Leather Black                                                 | Boot High Leg Black Regimental Pattern                                                      |                                                                             |
| 17. | Gloves                         | Nil                                                                 | White gloves as ordered                                                                     |                                                                             |
| 18. | Bow Tie / Cravat               | Cravat Black                                                        | Black except WO Class I                                                                     |                                                                             |
| 19. | Hackle                         | Regimental Pattern                                                  | To be worn except WO Class I                                                                | White and Red Hackle                                                        |
| 20. | Lanyard                        | Nil                                                                 | Regimental Pattern                                                                          |                                                                             |
| 21. | Shoulder Sash                  | Nil                                                                 | Sergeant/Staff Sergeant/Warrant Officer Class II- Scarlet Sash                              | To be worn on Right Shoulder                                                |