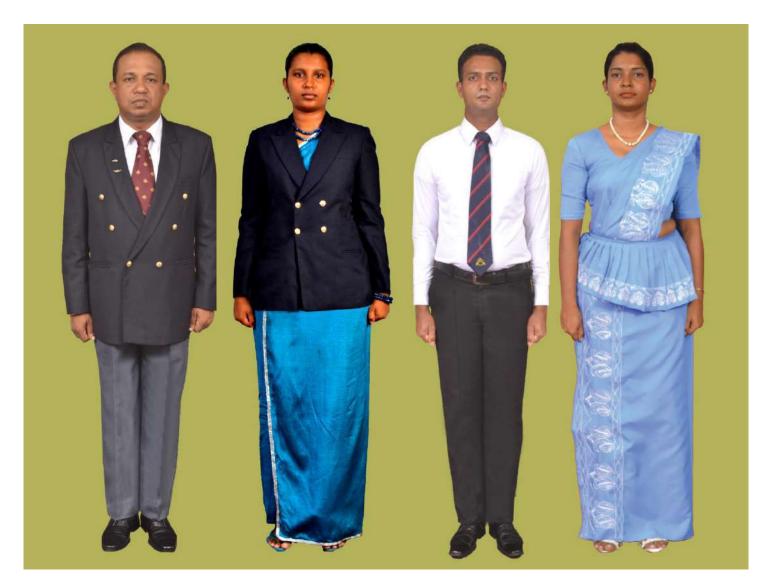

| Miscellaneous Dresses                                 |             |         |
|-------------------------------------------------------|-------------|---------|
| Dress No 11 Physical Training Dresses                 |             | 635-636 |
| Dress No 13 Blazer with Tie and Saree/Kandyan Saree w | vith Blazer | 637-638 |
| Dress No 17 Physical Training Instructors Dress       |             | 639-640 |
| Winter Dresses                                        |             |         |
| Dress No. 3A & 4A - Winter Dress Officers             |             | 641-642 |
| Winter Dress Other Ranks                              |             | 643-644 |
| Winter Dress Camouflage Pattern                       | 645-646     |         |