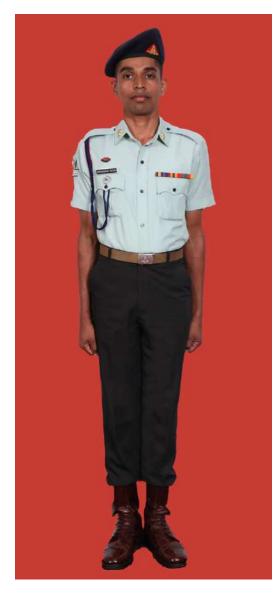

Dress No 6

| Ser | Items                             | Dress No 4A                                                                                         | Dress No 6                                                                                                | Remarks                                                   |
|-----|-----------------------------------|-----------------------------------------------------------------------------------------------------|-----------------------------------------------------------------------------------------------------------|-----------------------------------------------------------|
| 1.  | Headdress                         | Beret Black                                                                                         | WO Class I - Cap Peak Khaki     Others - Black Colour Beret                                               | WO Class I Cap Peak Ceremonial with Dress No 4A           |
| 2.  | Cap Badge                         | Metal Gold Colour                                                                                   | Metal Gold Colour                                                                                         |                                                           |
| 3.  | Collar Badges                     | Metal Gold Colour                                                                                   | Metal Gold Colour                                                                                         |                                                           |
| 4.  | Orders, Decorations and<br>Medals | Standard Medals                                                                                     | Ribbons                                                                                                   |                                                           |
| 5.  | Badges                            | As per the Badge Regulations                                                                        | As per the Badge Regulations                                                                              |                                                           |
| 6.  | Name Tag                          | Nil                                                                                                 | To be worn                                                                                                |                                                           |
| 7.  | Cane / Whip / Baton               | <ol> <li>Regimental Sergeant Major - Cane Malacca</li> <li>Drill Instructor - Pace Stick</li> </ol> | <ol> <li>Regimental Sergeant Major - Cane Malacca</li> <li>Drill Instructor - Pace Stick</li> </ol>       | Regimental Police Members may use Cane with Dress No 6    |
| 8.  | Tunic/Jacket                      | Dark Green/Olive Green ,Long Sleeves                                                                | Nil                                                                                                       |                                                           |
| 9.  | Shirt                             | Light Green Long Sleeves                                                                            | Dark Green/ Olive Green Short Sleeves                                                                     |                                                           |
| 10. | Trousers                          | Dark Green/Olive Green                                                                              | Dark Green/Olive Green                                                                                    |                                                           |
| 11. | Badges of Ranks                   | Metal Gold/White Cloth Stripes                                                                      | Metal Gold/ White Cloth Stripes                                                                           | To be worn with Black Colour Backing                      |
| 12. | Buttons                           | Gold Colour General Service Buttons                                                                 | Black Colour Plastic 1.4 cm                                                                               |                                                           |
| 13. | Belt                              | WO Class I - Sam Browne Belt Brown     Others - Belt Leather Black                                  | Belt Leather Black/Web Belt/stable belt     RSM may wear Sam Browne Belt Brown                            | Belt Leather Collar Badge on the Silver Buckle            |
| 14. | Socks                             | Olive Green                                                                                         | Olive Green                                                                                               | SHVCI BUCKIC                                              |
| 15. | Gloves                            | White                                                                                               | Nil                                                                                                       |                                                           |
| 16. | Sword                             | Nil                                                                                                 | Nil                                                                                                       |                                                           |
| 17. | Footwear                          | Boot High Leg Black Regimental Pattern                                                              | WO Class I / Drivers - Shoes Leather Black with Lace     Others - Boots High Leg Black Regimental Pattern |                                                           |
| 18. | Hackle                            | To be worn except WO Class I                                                                        | Duty Staff and Regimental Police Personnel                                                                | White and Red Hackle                                      |
| 19. | Lanyard                           | Regimental Pattern                                                                                  | Regimental Pattern                                                                                        |                                                           |
| 20. | Shoulder Sash                     | Sergeant/Staff Sergeant/Warrant Officer Class II - Scarlet Sash                                     | Sergeant/Staff Sergeant/Warrant Officer Class II- Scarlet Sash                                            | Scarlet Sash will be worn by Duty<br>Staff for Dress No 6 |
| 21. | Cravat/Tie                        | Dark Green Cellular Tie Single Knot                                                                 | Nil                                                                                                       |                                                           |