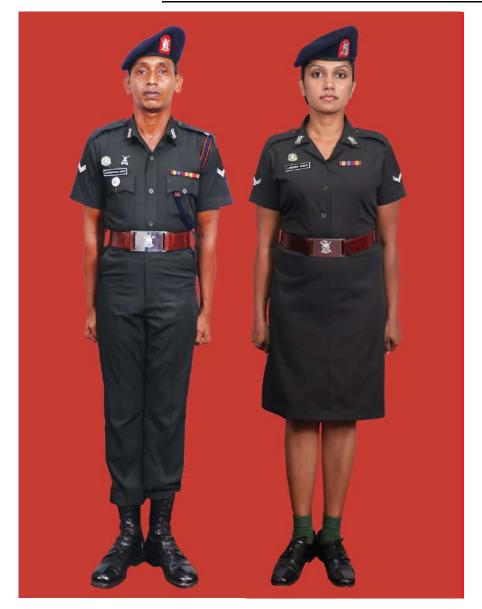

Dress No 2

| Ser | Items                            | Dress No 1                                                                                                      | Dress No 2                                                                                                                                    | Remarks                                                                           |
|-----|----------------------------------|-----------------------------------------------------------------------------------------------------------------|-----------------------------------------------------------------------------------------------------------------------------------------------|-----------------------------------------------------------------------------------|
| 1.  | Headdress                        | Cap Peak Ceremonial                                                                                             | Cap Peak Ceremonial                                                                                                                           | Drummer Red Crown with Black Crease (Welt) around the Crown, Drummer Red Headband |
| 2.  | Cap Badge                        | <ol> <li>Colonel &amp; above - Embroidered Pattern</li> <li>Other Officers - Gold Regimental Pattern</li> </ol> | <ol> <li>Colonel and above - Embroidered Pattern</li> <li>Other Officers - Gold Regimental Pattern</li> </ol>                                 |                                                                                   |
| 3.  | Epaulettes                       | Silver Colour Chain Mails Full                                                                                  | <ol> <li>Colonel &amp; above - Black with Gold Colour<br/>Border.</li> <li>Lieutenant Colonel &amp; below - Plain Black<br/>Cloth.</li> </ol> |                                                                                   |
| 4.  | Collar Badges/<br>Gorget Patches | <ol> <li>Colonel &amp; above - Gorget Patches</li> <li>Other Officers - Nil</li> </ol>                          | Nil                                                                                                                                           | Gorget Patches Large 11.2 cm                                                      |
| 5.  | Orders, Decorations and Medals   | Standard Medals                                                                                                 | Medals Miniature                                                                                                                              |                                                                                   |
| 6.  | Badges                           | As per the Sri Lanka Army Badge Regulations                                                                     | Badges Miniature                                                                                                                              |                                                                                   |
| 7.  | Aiguillette                      | Lieutenant Colonel & above and ADCs                                                                             | Lieutenant Colonel & above and ADCs                                                                                                           |                                                                                   |
| 8.  | Cane/Whip/Baton                  | Black Colour Whip                                                                                               | Nil                                                                                                                                           | Not to be used when Sword is worn                                                 |
| 9.  | Tunic/Jacket                     | Tunic Serge Blue                                                                                                | Drummer Red Close Collar Jacket                                                                                                               | Tunic Blue to have a Drummer Red<br>Standup Collar with Black Piping on Top       |
| 10. | Waistcoat                        | Nil                                                                                                             | Drummer Red with Gold Colour Work                                                                                                             |                                                                                   |
| 11. | Shirt                            | White Polyester, Long Sleeved Standup Collar                                                                    | Nil                                                                                                                                           | Indoor Functions only                                                             |
| 12. | Trousers                         | Serge Blue                                                                                                      | Serge Blue                                                                                                                                    | Double 1.2 cm wide Drummer Red Welts 5 mm apart                                   |
| 13. | Badges of Ranks                  | Metal Gold Colour                                                                                               | Metal Gold Colour                                                                                                                             | With Black Backing                                                                |
| 14. | Buttons                          | Gold Colour General Service Buttons                                                                             | Gold Colour General Service Buttons                                                                                                           |                                                                                   |
| 15. | Belt                             | Waist Sash                                                                                                      | Nil                                                                                                                                           |                                                                                   |
| 16. | Gloves                           | White                                                                                                           | Nil                                                                                                                                           |                                                                                   |
| 17. | Sword                            | Regimental Pattern as ordered                                                                                   | Nil                                                                                                                                           |                                                                                   |
| 18. | Socks                            | Black                                                                                                           | Black                                                                                                                                         |                                                                                   |
| 19. | Footwear                         | George Boots / Brouge Uppers Black                                                                              | George Boots / Brouge Uppers Black                                                                                                            | Spurs to be worn as appropriate                                                   |
| 20. | Spurs                            | Silver Colour                                                                                                   | Silver Colour                                                                                                                                 |                                                                                   |