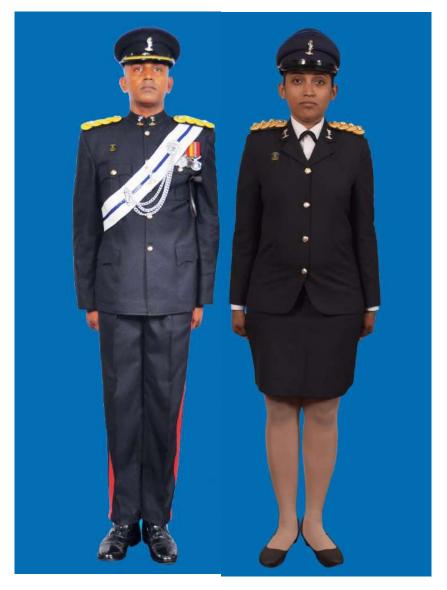

Dress No 2

| Ser | Items                            | Dress No 1                                                                                                      | Dress No 2                                                                                                                                    | Remarks                                                                           |
|-----|----------------------------------|-----------------------------------------------------------------------------------------------------------------|-----------------------------------------------------------------------------------------------------------------------------------------------|-----------------------------------------------------------------------------------|
| 1.  | Headdress                        | Cap Peak Ceremonial                                                                                             | Cap Peak Ceremonial                                                                                                                           | Drummer Red Crown with Black Crease (Welt) around the Crown, Drummer Red Headband |
| 2.  | Cap Badge                        | <ol> <li>Colonel &amp; above - Embroidered Pattern</li> <li>Other Officers - Gold Regimental Pattern</li> </ol> | <ol> <li>Colonel and above - Embroidered Pattern</li> <li>Other Officers - Gold Regimental Pattern</li> </ol>                                 |                                                                                   |
| 3.  | Epaulettes                       | Silver Colour Chain Mails Full                                                                                  | <ol> <li>Colonel &amp; above - Black with Gold Colour<br/>Border.</li> <li>Lieutenant Colonel &amp; below - Plain Black<br/>Cloth.</li> </ol> |                                                                                   |
| 4.  | Collar Badges/<br>Gorget Patches | <ol> <li>Colonel &amp; above - Gorget Patches</li> <li>Other Officers - Nil</li> </ol>                          | Nil                                                                                                                                           | Gorget Patches Large 11.2 cm                                                      |
| 5.  | Orders, Decorations and Medals   | Standard Medals                                                                                                 | Medals Miniature                                                                                                                              |                                                                                   |
| 6.  | Badges                           | As per the Sri Lanka Army Badge Regulations                                                                     | Badges Miniature                                                                                                                              |                                                                                   |
| 7.  | Aiguillette                      | Lieutenant Colonel & above and ADCs                                                                             | Lieutenant Colonel & above and ADCs                                                                                                           |                                                                                   |
| 8.  | Cane/Whip/Baton                  | Black Colour Whip                                                                                               | Nil                                                                                                                                           | Not to be used when Sword is worn                                                 |
| 9.  | Tunic/Jacket                     | Tunic Serge Blue                                                                                                | Drummer Red Close Collar Jacket                                                                                                               | Tunic Blue to have a Drummer Red<br>Standup Collar with Black Piping on Top       |
| 10. | Waistcoat                        | Nil                                                                                                             | Drummer Red with Gold Colour Work                                                                                                             |                                                                                   |
| 11. | Shirt                            | White Polyester, Long Sleeved Standup Collar                                                                    | Nil                                                                                                                                           | Indoor Functions only                                                             |
| 12. | Trousers                         | Serge Blue                                                                                                      | Serge Blue                                                                                                                                    | Double 1.2 cm wide Drummer Red Welts 5 mm apart                                   |
| 13. | Badges of Ranks                  | Metal Gold Colour                                                                                               | Metal Gold Colour                                                                                                                             | With Black Backing                                                                |
| 14. | Buttons                          | Gold Colour General Service Buttons                                                                             | Gold Colour General Service Buttons                                                                                                           |                                                                                   |
| 15. | Belt                             | Waist Sash                                                                                                      | Nil                                                                                                                                           |                                                                                   |
| 16. | Gloves                           | White                                                                                                           | Nil                                                                                                                                           |                                                                                   |
| 17. | Sword                            | Regimental Pattern as ordered                                                                                   | Nil                                                                                                                                           |                                                                                   |
| 18. | Socks                            | Black                                                                                                           | Black                                                                                                                                         |                                                                                   |
| 19. | Footwear                         | George Boots / Brouge Uppers Black                                                                              | George Boots / Brouge Uppers Black                                                                                                            | Spurs to be worn as appropriate                                                   |
| 20. | Spurs                            | Silver Colour                                                                                                   | Silver Colour                                                                                                                                 |                                                                                   |