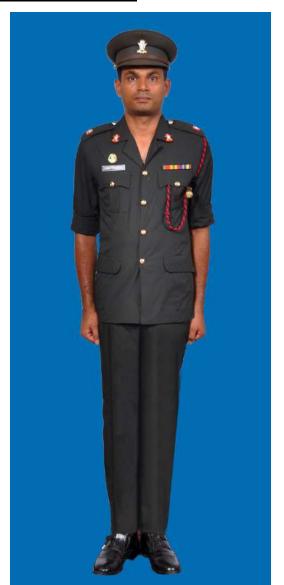

Dress No 3A

Dress No 4

| Ser | Items                           | Dress No 3A                                                                                          | Dress No 4                                                                                                        | Remarks                                                                                 |
|-----|---------------------------------|------------------------------------------------------------------------------------------------------|-------------------------------------------------------------------------------------------------------------------|-----------------------------------------------------------------------------------------|
| 1.  | Headdress                       | Cap Peak Green                                                                                       | Cap Peak Ceremonial                                                                                               | Drummer Red Crown with Black<br>Crease (Welt) around the Crown,<br>Drummer Red Headband |
| 2.  | Cap Badge                       | Colonel & above - Embroidered Pattern     ADCs - Gold Regimental Pattern                             | Colonel & above - Embroidered Pattern     Other Officers - Gold Regimental Pattern                                |                                                                                         |
| 3.  | Epaulettes                      | Khaki Cloth                                                                                          | Dark Green/Olive Green Cloth                                                                                      |                                                                                         |
| 4.  | Collar Badges/Gorget<br>Patches | Colonel & above - Gorget Patches 8.5cm     Aide-De-Camps - Collar Badges Gold     Regimental Pattern | 1. Colonel & above - Gorget Patches Small 2. Other Officers - Collar Badges Gold Regimental Pattern               |                                                                                         |
| 5.  | Orders, Decorations and Medals  | Ribbon                                                                                               | Standard Medals                                                                                                   |                                                                                         |
| 6.  | Badges                          | As per the Badge Regulations                                                                         | As per the Badge Regulations                                                                                      |                                                                                         |
| 7.  | Name Tag                        | To be worn                                                                                           | Nil                                                                                                               |                                                                                         |
| 8.  | Aiguillette/Lanyard             | Nil                                                                                                  | <ol> <li>Lieutenant Colonel &amp; above and ADCs –</li> <li>Aiguillette.</li> <li>Other Officers – Nil</li> </ol> |                                                                                         |
| 9.  | Cane /Whip /Baton               | Black Colour Whip                                                                                    | Black Colour Whip                                                                                                 | Not to be used when Sword is worn                                                       |
| 10. | Tunic /Jacket                   | Khaki                                                                                                | Dark Green/Olive Green                                                                                            |                                                                                         |
| 11. | Shirt                           | Khaki Long Sleeved Shirt                                                                             | Nil                                                                                                               |                                                                                         |
| 12. | Trousers                        | Khaki                                                                                                | Dark Green/Olive Green                                                                                            |                                                                                         |
| 13. | Tie                             | Khaki Cellular Tie                                                                                   | Nil                                                                                                               |                                                                                         |
| 14. | Badges of Ranks                 | Metal Gold Colour                                                                                    | Metal Gold Colour                                                                                                 | To be worn with Black Colour<br>Backing                                                 |
| 15. | Buttons                         | General Service Buttons Gold Colour                                                                  | General Service Buttons Gold Colour                                                                               |                                                                                         |
| 16. | Belt                            | Nil                                                                                                  | 1. Colonel & above – Sash 2. Other Officers - Sam Browne Belt –Brown                                              |                                                                                         |
| 17. | Gloves                          | White Gloves as appropriate                                                                          | White Gloves as ordered                                                                                           |                                                                                         |
| 18. | Sword                           | Nil                                                                                                  | As ordered                                                                                                        |                                                                                         |
| 19. | Socks                           | Khaki Socks                                                                                          | Dark Green/Olive Green                                                                                            |                                                                                         |
| 20. | Footwear                        | Shoes Leather Brown                                                                                  | Boot High Leg/Brouge Uppers Black                                                                                 | Major & above - Brouge Uppers<br>when not a member of a Parade                          |