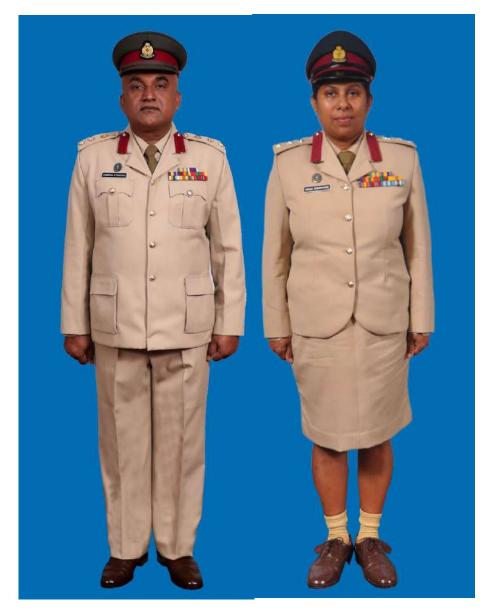

Dress No 2A

Dress No 3

| Ser | Items                             | Dress No 2A                                                                                                                             | Dress No 3                                                                                                     | Remarks                                                                                 |
|-----|-----------------------------------|-----------------------------------------------------------------------------------------------------------------------------------------|----------------------------------------------------------------------------------------------------------------|-----------------------------------------------------------------------------------------|
| 1.  | Headdress                         | Cap Peak Ceremonial                                                                                                                     | Cap Peak Ceremonial                                                                                            | Drummer Red Crown with Black<br>Crease (Welt) around the Crown,<br>Drummer Red Headband |
| 2.  | Cap Badge                         | <ol> <li>Colonel &amp; above -Embroidered Pattern</li> <li>Other Officers - Gold Regimental Pattern</li> </ol>                          | <ol> <li>Colonel &amp; above - Embroidered Pattern</li> <li>Aide-De-Camps - Gold Regimental Pattern</li> </ol> |                                                                                         |
| 3.  | Epaulettes                        | <ol> <li>Colonel &amp; above - Black with Gold Colour<br/>Ribbon Border</li> <li>Other Officers - White Cloth Epaulettes</li> </ol>     | Khaki Cloth                                                                                                    |                                                                                         |
| 4.  | Collar Badges /<br>Gorget Patches | <ol> <li>Colonel &amp; above - Gorget Patches Small</li> <li>Other Officers - Collar Badges Gold</li> <li>Regimental Pattern</li> </ol> | 1. Colonel & above - Gorget Patches 8.5cm<br>2. Aide-De- Camps - Collar Badges Gold<br>Regimental Pattern      |                                                                                         |
| 5.  | Orders, Decorations and Medals    | Ribbons                                                                                                                                 | Standard Medals                                                                                                |                                                                                         |
| 6.  | Name Tag                          | To be worn                                                                                                                              | Nil                                                                                                            |                                                                                         |
| 7.  | Badge                             | As per the Badge Regulations                                                                                                            | As per the Badge Regulations                                                                                   |                                                                                         |
| 8.  | Aiguillette                       | Brigadier & above and ADCs                                                                                                              | Aiguillette to be worn                                                                                         | 2C Aiguillettes for Dress No 2A                                                         |
| 9.  | Cane / Whip/<br>Baton             | Nil                                                                                                                                     | Black Colour Whip                                                                                              | Not to be used when Sword is worn                                                       |
| 10. | Tunic /Jacket                     | Nil                                                                                                                                     | Khaki                                                                                                          |                                                                                         |
| 11. | Shirt                             | White Short Sleeved Open Pockets                                                                                                        | Khaki Long Sleeved Shirt                                                                                       |                                                                                         |
| 12. | Trousers                          | Serge Blue                                                                                                                              | Khaki                                                                                                          | Double 1.2 cm wide Drummer Red<br>Welts 5 mm apart on Blue Trouser                      |
| 13. | Tie                               | Nil                                                                                                                                     | Khaki Cellular Tie                                                                                             |                                                                                         |
| 14. | Badges of Ranks                   | General Officers – Embroidered     Other Officers - Metal Gold Colour                                                                   | Metal Gold Colour                                                                                              | To be worn with Black Backing                                                           |
| 15. | Buttons                           | White Non Transparent                                                                                                                   | General Service Buttons Gold Colour                                                                            |                                                                                         |
| 16. | Belt                              | Cummerbund Drummer Red                                                                                                                  | Waist Sash                                                                                                     |                                                                                         |
| 17. | Gloves                            | Nil                                                                                                                                     | White Gloves as ordered                                                                                        |                                                                                         |
| 18. | Socks                             | Black                                                                                                                                   | Khaki                                                                                                          |                                                                                         |
| 19. | Sword                             | Nil                                                                                                                                     | As ordered                                                                                                     |                                                                                         |
| 20. | Footwear                          | George Boots / Brouge Uppers Black                                                                                                      | Shoes Leather Brown                                                                                            |                                                                                         |
| 21. | Spurs                             | Silver Colour                                                                                                                           | Nil                                                                                                            |                                                                                         |