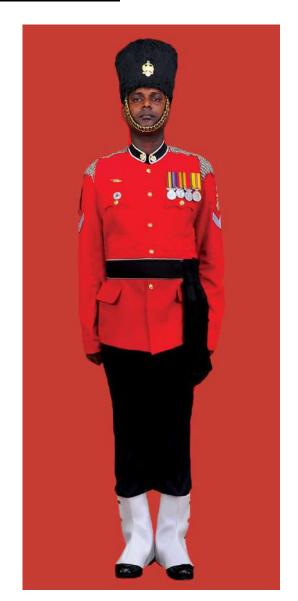

Dress No 2

| Ser | Items                            | Dress No 1                                                                                                      | Dress No 2                                                                                                                                    | Remarks                                                                           |
|-----|----------------------------------|-----------------------------------------------------------------------------------------------------------------|-----------------------------------------------------------------------------------------------------------------------------------------------|-----------------------------------------------------------------------------------|
| 1.  | Headdress                        | Cap Peak Ceremonial                                                                                             | Cap Peak Ceremonial                                                                                                                           | Drummer Red Crown with Black Crease (Welt) around the Crown, Drummer Red Headband |
| 2.  | Cap Badge                        | <ol> <li>Colonel &amp; above - Embroidered Pattern</li> <li>Other Officers - Gold Regimental Pattern</li> </ol> | <ol> <li>Colonel and above - Embroidered Pattern</li> <li>Other Officers - Gold Regimental Pattern</li> </ol>                                 |                                                                                   |
| 3.  | Epaulettes                       | Silver Colour Chain Mails Full                                                                                  | <ol> <li>Colonel &amp; above - Black with Gold Colour<br/>Border.</li> <li>Lieutenant Colonel &amp; below - Plain Black<br/>Cloth.</li> </ol> |                                                                                   |
| 4.  | Collar Badges/<br>Gorget Patches | <ol> <li>Colonel &amp; above - Gorget Patches</li> <li>Other Officers - Nil</li> </ol>                          | Nil                                                                                                                                           | Gorget Patches Large 11.2 cm                                                      |
| 5.  | Orders, Decorations and Medals   | Standard Medals                                                                                                 | Medals Miniature                                                                                                                              |                                                                                   |
| 6.  | Badges                           | As per the Sri Lanka Army Badge Regulations                                                                     | Badges Miniature                                                                                                                              |                                                                                   |
| 7.  | Aiguillette                      | Lieutenant Colonel & above and ADCs                                                                             | Lieutenant Colonel & above and ADCs                                                                                                           |                                                                                   |
| 8.  | Cane/Whip/Baton                  | Black Colour Whip                                                                                               | Nil                                                                                                                                           | Not to be used when Sword is worn                                                 |
| 9.  | Tunic/Jacket                     | Tunic Serge Blue                                                                                                | Drummer Red Close Collar Jacket                                                                                                               | Tunic Blue to have a Drummer Red<br>Standup Collar with Black Piping on Top       |
| 10. | Waistcoat                        | Nil                                                                                                             | Drummer Red with Gold Colour Work                                                                                                             |                                                                                   |
| 11. | Shirt                            | White Polyester, Long Sleeved Standup Collar                                                                    | Nil                                                                                                                                           | Indoor Functions only                                                             |
| 12. | Trousers                         | Serge Blue                                                                                                      | Serge Blue                                                                                                                                    | Double 1.2 cm wide Drummer Red Welts 5 mm apart                                   |
| 13. | Badges of Ranks                  | Metal Gold Colour                                                                                               | Metal Gold Colour                                                                                                                             | With Black Backing                                                                |
| 14. | Buttons                          | Gold Colour General Service Buttons                                                                             | Gold Colour General Service Buttons                                                                                                           |                                                                                   |
| 15. | Belt                             | Waist Sash                                                                                                      | Nil                                                                                                                                           |                                                                                   |
| 16. | Gloves                           | White                                                                                                           | Nil                                                                                                                                           |                                                                                   |
| 17. | Sword                            | Regimental Pattern as ordered                                                                                   | Nil                                                                                                                                           |                                                                                   |
| 18. | Socks                            | Black                                                                                                           | Black                                                                                                                                         |                                                                                   |
| 19. | Footwear                         | George Boots / Brouge Uppers Black                                                                              | George Boots / Brouge Uppers Black                                                                                                            | Spurs to be worn as appropriate                                                   |
| 20. | Spurs                            | Silver Colour                                                                                                   | Silver Colour                                                                                                                                 |                                                                                   |