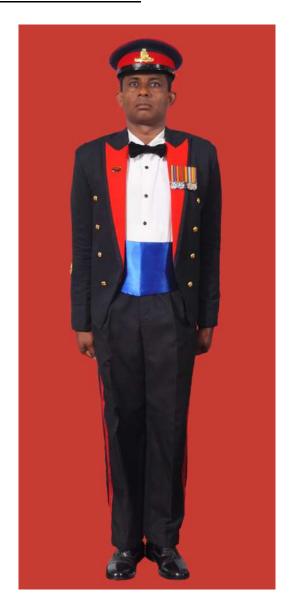

Dress No 2A

Dress No 3

| Ser | Items                             | Dress No 2A                                                                                                                             | Dress No 3                                                                                                     | Remarks                                                                                 |
|-----|-----------------------------------|-----------------------------------------------------------------------------------------------------------------------------------------|----------------------------------------------------------------------------------------------------------------|-----------------------------------------------------------------------------------------|
| 1.  | Headdress                         | Cap Peak Ceremonial                                                                                                                     | Cap Peak Ceremonial                                                                                            | Drummer Red Crown with Black<br>Crease (Welt) around the Crown,<br>Drummer Red Headband |
| 2.  | Cap Badge                         | <ol> <li>Colonel &amp; above -Embroidered Pattern</li> <li>Other Officers - Gold Regimental Pattern</li> </ol>                          | <ol> <li>Colonel &amp; above - Embroidered Pattern</li> <li>Aide-De-Camps - Gold Regimental Pattern</li> </ol> |                                                                                         |
| 3.  | Epaulettes                        | <ol> <li>Colonel &amp; above - Black with Gold Colour<br/>Ribbon Border</li> <li>Other Officers - White Cloth Epaulettes</li> </ol>     | Khaki Cloth                                                                                                    |                                                                                         |
| 4.  | Collar Badges /<br>Gorget Patches | <ol> <li>Colonel &amp; above - Gorget Patches Small</li> <li>Other Officers - Collar Badges Gold</li> <li>Regimental Pattern</li> </ol> | 1. Colonel & above - Gorget Patches 8.5cm<br>2. Aide-De- Camps - Collar Badges Gold<br>Regimental Pattern      |                                                                                         |
| 5.  | Orders, Decorations and Medals    | Ribbons                                                                                                                                 | Standard Medals                                                                                                |                                                                                         |
| 6.  | Name Tag                          | To be worn                                                                                                                              | Nil                                                                                                            |                                                                                         |
| 7.  | Badge                             | As per the Badge Regulations                                                                                                            | As per the Badge Regulations                                                                                   |                                                                                         |
| 8.  | Aiguillette                       | Brigadier & above and ADCs                                                                                                              | Aiguillette to be worn                                                                                         | 2C Aiguillettes for Dress No 2A                                                         |
| 9.  | Cane / Whip/<br>Baton             | Nil                                                                                                                                     | Black Colour Whip                                                                                              | Not to be used when Sword is worn                                                       |
| 10. | Tunic /Jacket                     | Nil                                                                                                                                     | Khaki                                                                                                          |                                                                                         |
| 11. | Shirt                             | White Short Sleeved Open Pockets                                                                                                        | Khaki Long Sleeved Shirt                                                                                       |                                                                                         |
| 12. | Trousers                          | Serge Blue                                                                                                                              | Khaki                                                                                                          | Double 1.2 cm wide Drummer Red<br>Welts 5 mm apart on Blue Trouser                      |
| 13. | Tie                               | Nil                                                                                                                                     | Khaki Cellular Tie                                                                                             |                                                                                         |
| 14. | Badges of Ranks                   | General Officers – Embroidered     Other Officers - Metal Gold Colour                                                                   | Metal Gold Colour                                                                                              | To be worn with Black Backing                                                           |
| 15. | Buttons                           | White Non Transparent                                                                                                                   | General Service Buttons Gold Colour                                                                            |                                                                                         |
| 16. | Belt                              | Cummerbund Drummer Red                                                                                                                  | Waist Sash                                                                                                     |                                                                                         |
| 17. | Gloves                            | Nil                                                                                                                                     | White Gloves as ordered                                                                                        |                                                                                         |
| 18. | Socks                             | Black                                                                                                                                   | Khaki                                                                                                          |                                                                                         |
| 19. | Sword                             | Nil                                                                                                                                     | As ordered                                                                                                     |                                                                                         |
| 20. | Footwear                          | George Boots / Brouge Uppers Black                                                                                                      | Shoes Leather Brown                                                                                            |                                                                                         |
| 21. | Spurs                             | Silver Colour                                                                                                                           | Nil                                                                                                            |                                                                                         |