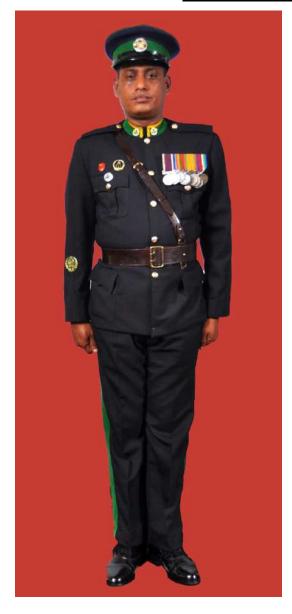

Dress No 2

| Ser | Items                            | Dress No 1                                                                                                      | Dress No 2                                                                                                                                    | Remarks                                                                           |
|-----|----------------------------------|-----------------------------------------------------------------------------------------------------------------|-----------------------------------------------------------------------------------------------------------------------------------------------|-----------------------------------------------------------------------------------|
| 1.  | Headdress                        | Cap Peak Ceremonial                                                                                             | Cap Peak Ceremonial                                                                                                                           | Drummer Red Crown with Black Crease (Welt) around the Crown, Drummer Red Headband |
| 2.  | Cap Badge                        | <ol> <li>Colonel &amp; above - Embroidered Pattern</li> <li>Other Officers - Gold Regimental Pattern</li> </ol> | <ol> <li>Colonel and above - Embroidered Pattern</li> <li>Other Officers - Gold Regimental Pattern</li> </ol>                                 |                                                                                   |
| 3.  | Epaulettes                       | Silver Colour Chain Mails Full                                                                                  | <ol> <li>Colonel &amp; above - Black with Gold Colour<br/>Border.</li> <li>Lieutenant Colonel &amp; below - Plain Black<br/>Cloth.</li> </ol> |                                                                                   |
| 4.  | Collar Badges/<br>Gorget Patches | <ol> <li>Colonel &amp; above - Gorget Patches</li> <li>Other Officers - Nil</li> </ol>                          | Nil                                                                                                                                           | Gorget Patches Large 11.2 cm                                                      |
| 5.  | Orders, Decorations and Medals   | Standard Medals                                                                                                 | Medals Miniature                                                                                                                              |                                                                                   |
| 6.  | Badges                           | As per the Sri Lanka Army Badge Regulations                                                                     | Badges Miniature                                                                                                                              |                                                                                   |
| 7.  | Aiguillette                      | Lieutenant Colonel & above and ADCs                                                                             | Lieutenant Colonel & above and ADCs                                                                                                           |                                                                                   |
| 8.  | Cane/Whip/Baton                  | Black Colour Whip                                                                                               | Nil                                                                                                                                           | Not to be used when Sword is worn                                                 |
| 9.  | Tunic/Jacket                     | Tunic Serge Blue                                                                                                | Drummer Red Close Collar Jacket                                                                                                               | Tunic Blue to have a Drummer Red<br>Standup Collar with Black Piping on Top       |
| 10. | Waistcoat                        | Nil                                                                                                             | Drummer Red with Gold Colour Work                                                                                                             |                                                                                   |
| 11. | Shirt                            | White Polyester, Long Sleeved Standup Collar                                                                    | Nil                                                                                                                                           | Indoor Functions only                                                             |
| 12. | Trousers                         | Serge Blue                                                                                                      | Serge Blue                                                                                                                                    | Double 1.2 cm wide Drummer Red Welts 5 mm apart                                   |
| 13. | Badges of Ranks                  | Metal Gold Colour                                                                                               | Metal Gold Colour                                                                                                                             | With Black Backing                                                                |
| 14. | Buttons                          | Gold Colour General Service Buttons                                                                             | Gold Colour General Service Buttons                                                                                                           |                                                                                   |
| 15. | Belt                             | Waist Sash                                                                                                      | Nil                                                                                                                                           |                                                                                   |
| 16. | Gloves                           | White                                                                                                           | Nil                                                                                                                                           |                                                                                   |
| 17. | Sword                            | Regimental Pattern as ordered                                                                                   | Nil                                                                                                                                           |                                                                                   |
| 18. | Socks                            | Black                                                                                                           | Black                                                                                                                                         |                                                                                   |
| 19. | Footwear                         | George Boots / Brouge Uppers Black                                                                              | George Boots / Brouge Uppers Black                                                                                                            | Spurs to be worn as appropriate                                                   |
| 20. | Spurs                            | Silver Colour                                                                                                   | Silver Colour                                                                                                                                 |                                                                                   |