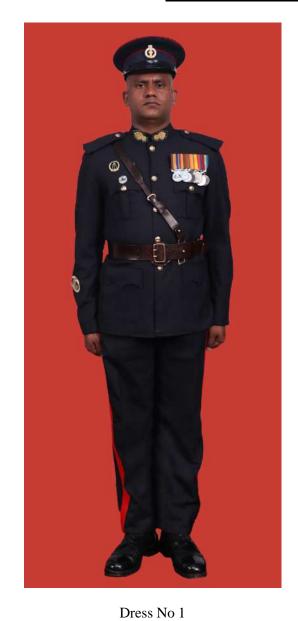

Dress No 2

| Ser | Items                            | Dress No 1                                                                                                      | Dress No 2                                                                                                                                    | Remarks                                                                           |
|-----|----------------------------------|-----------------------------------------------------------------------------------------------------------------|-----------------------------------------------------------------------------------------------------------------------------------------------|-----------------------------------------------------------------------------------|
| 1.  | Headdress                        | Cap Peak Ceremonial                                                                                             | Cap Peak Ceremonial                                                                                                                           | Drummer Red Crown with Black Crease (Welt) around the Crown, Drummer Red Headband |
| 2.  | Cap Badge                        | <ol> <li>Colonel &amp; above - Embroidered Pattern</li> <li>Other Officers - Gold Regimental Pattern</li> </ol> | <ol> <li>Colonel and above - Embroidered Pattern</li> <li>Other Officers - Gold Regimental Pattern</li> </ol>                                 |                                                                                   |
| 3.  | Epaulettes                       | Silver Colour Chain Mails Full                                                                                  | <ol> <li>Colonel &amp; above - Black with Gold Colour<br/>Border.</li> <li>Lieutenant Colonel &amp; below - Plain Black<br/>Cloth.</li> </ol> |                                                                                   |
| 4.  | Collar Badges/<br>Gorget Patches | <ol> <li>Colonel &amp; above - Gorget Patches</li> <li>Other Officers - Nil</li> </ol>                          | Nil                                                                                                                                           | Gorget Patches Large 11.2 cm                                                      |
| 5.  | Orders, Decorations and Medals   | Standard Medals                                                                                                 | Medals Miniature                                                                                                                              |                                                                                   |
| 6.  | Badges                           | As per the Sri Lanka Army Badge Regulations                                                                     | Badges Miniature                                                                                                                              |                                                                                   |
| 7.  | Aiguillette                      | Lieutenant Colonel & above and ADCs                                                                             | Lieutenant Colonel & above and ADCs                                                                                                           |                                                                                   |
| 8.  | Cane/Whip/Baton                  | Black Colour Whip                                                                                               | Nil                                                                                                                                           | Not to be used when Sword is worn                                                 |
| 9.  | Tunic/Jacket                     | Tunic Serge Blue                                                                                                | Drummer Red Close Collar Jacket                                                                                                               | Tunic Blue to have a Drummer Red<br>Standup Collar with Black Piping on Top       |
| 10. | Waistcoat                        | Nil                                                                                                             | Drummer Red with Gold Colour Work                                                                                                             |                                                                                   |
| 11. | Shirt                            | White Polyester, Long Sleeved Standup Collar                                                                    | Nil                                                                                                                                           | Indoor Functions only                                                             |
| 12. | Trousers                         | Serge Blue                                                                                                      | Serge Blue                                                                                                                                    | Double 1.2 cm wide Drummer Red Welts 5 mm apart                                   |
| 13. | Badges of Ranks                  | Metal Gold Colour                                                                                               | Metal Gold Colour                                                                                                                             | With Black Backing                                                                |
| 14. | Buttons                          | Gold Colour General Service Buttons                                                                             | Gold Colour General Service Buttons                                                                                                           |                                                                                   |
| 15. | Belt                             | Waist Sash                                                                                                      | Nil                                                                                                                                           |                                                                                   |
| 16. | Gloves                           | White                                                                                                           | Nil                                                                                                                                           |                                                                                   |
| 17. | Sword                            | Regimental Pattern as ordered                                                                                   | Nil                                                                                                                                           |                                                                                   |
| 18. | Socks                            | Black                                                                                                           | Black                                                                                                                                         |                                                                                   |
| 19. | Footwear                         | George Boots / Brouge Uppers Black                                                                              | George Boots / Brouge Uppers Black                                                                                                            | Spurs to be worn as appropriate                                                   |
| 20. | Spurs                            | Silver Colour                                                                                                   | Silver Colour                                                                                                                                 |                                                                                   |