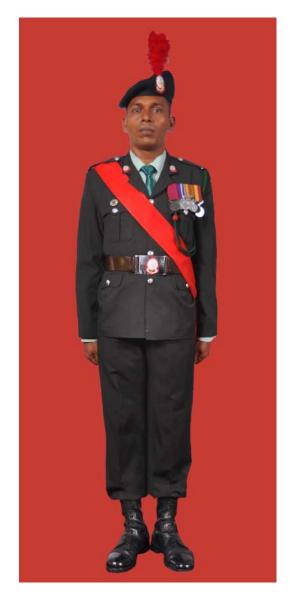

Dress No 6

| Ser | Items                             | Dress No 4A                                                                                         | Dress No 6                                                                                                | Remarks                                                   |
|-----|-----------------------------------|-----------------------------------------------------------------------------------------------------|-----------------------------------------------------------------------------------------------------------|-----------------------------------------------------------|
| 1.  | Headdress                         | Beret Black                                                                                         | WO Class I - Cap Peak Khaki     Others - Black Colour Beret                                               | WO Class I Cap Peak Ceremonial with Dress No 4A           |
| 2.  | Cap Badge                         | Metal Gold Colour                                                                                   | Metal Gold Colour                                                                                         |                                                           |
| 3.  | Collar Badges                     | Metal Gold Colour                                                                                   | Metal Gold Colour                                                                                         |                                                           |
| 4.  | Orders, Decorations and<br>Medals | Standard Medals                                                                                     | Ribbons                                                                                                   |                                                           |
| 5.  | Badges                            | As per the Badge Regulations                                                                        | As per the Badge Regulations                                                                              |                                                           |
| 6.  | Name Tag                          | Nil                                                                                                 | To be worn                                                                                                |                                                           |
| 7.  | Cane / Whip / Baton               | <ol> <li>Regimental Sergeant Major - Cane Malacca</li> <li>Drill Instructor - Pace Stick</li> </ol> | <ol> <li>Regimental Sergeant Major - Cane Malacca</li> <li>Drill Instructor - Pace Stick</li> </ol>       | Regimental Police Members may use Cane with Dress No 6    |
| 8.  | Tunic/Jacket                      | Dark Green/Olive Green ,Long Sleeves                                                                | Nil                                                                                                       |                                                           |
| 9.  | Shirt                             | Light Green Long Sleeves                                                                            | Dark Green/ Olive Green Short Sleeves                                                                     |                                                           |
| 10. | Trousers                          | Dark Green/Olive Green                                                                              | Dark Green/Olive Green                                                                                    |                                                           |
| 11. | Badges of Ranks                   | Metal Gold/White Cloth Stripes                                                                      | Metal Gold/ White Cloth Stripes                                                                           | To be worn with Black Colour Backing                      |
| 12. | Buttons                           | Gold Colour General Service Buttons                                                                 | Black Colour Plastic 1.4 cm                                                                               |                                                           |
| 13. | Belt                              | WO Class I - Sam Browne Belt Brown     Others - Belt Leather Black                                  | Belt Leather Black/Web Belt/stable belt     RSM may wear Sam Browne Belt Brown                            | Belt Leather Collar Badge on the Silver Buckle            |
| 14. | Socks                             | Olive Green                                                                                         | Olive Green                                                                                               | SHVCI BUCKIC                                              |
| 15. | Gloves                            | White                                                                                               | Nil                                                                                                       |                                                           |
| 16. | Sword                             | Nil                                                                                                 | Nil                                                                                                       |                                                           |
| 17. | Footwear                          | Boot High Leg Black Regimental Pattern                                                              | WO Class I / Drivers - Shoes Leather Black with Lace     Others - Boots High Leg Black Regimental Pattern |                                                           |
| 18. | Hackle                            | To be worn except WO Class I                                                                        | Duty Staff and Regimental Police Personnel                                                                | White and Red Hackle                                      |
| 19. | Lanyard                           | Regimental Pattern                                                                                  | Regimental Pattern                                                                                        |                                                           |
| 20. | Shoulder Sash                     | Sergeant/Staff Sergeant/Warrant Officer Class II - Scarlet Sash                                     | Sergeant/Staff Sergeant/Warrant Officer Class II- Scarlet Sash                                            | Scarlet Sash will be worn by Duty<br>Staff for Dress No 6 |
| 21. | Cravat/Tie                        | Dark Green Cellular Tie Single Knot                                                                 | Nil                                                                                                       |                                                           |