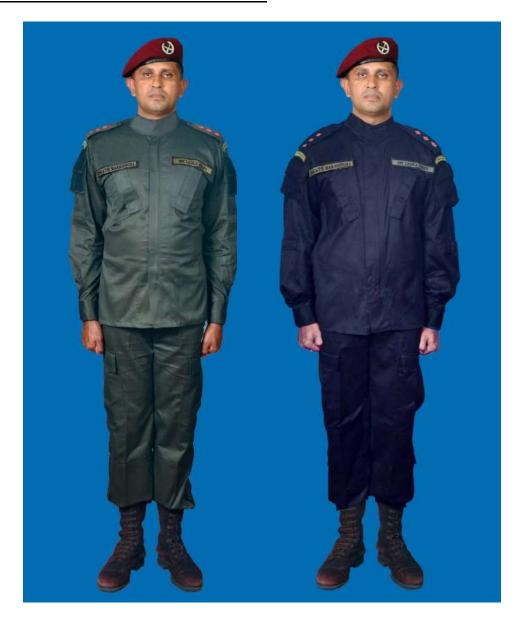

Dress No 8

| Ser | Items                           | Dress No 7                                                                                   | Dress No 8                                                                                   | Remarks                                       |
|-----|---------------------------------|----------------------------------------------------------------------------------------------|----------------------------------------------------------------------------------------------|-----------------------------------------------|
| 1.  | Headdress                       | Camouflage Cloth Cap/Steel Helmet                                                            | Black Cloth Cap/Steel Helmet                                                                 |                                               |
| 2.  | Cap Badge                       | <ol> <li>Brigadier &amp; above - Embroidered Stars</li> <li>Other Officers - Nil</li> </ol>  | <ol> <li>Brigadier &amp; above - Embroidered Stars</li> <li>Other Officers - Nil</li> </ol>  |                                               |
| 3.  | Epaulettes                      | Camouflage/Black Cloth                                                                       | Black Cloth                                                                                  |                                               |
| 4.  | Collar Badges/Gorget<br>Patches | <ol> <li>Colonel &amp; above - Gorget Patches Small</li> <li>Other Officers - Nil</li> </ol> | <ol> <li>Colonel &amp; above - Gorget Patches Small</li> <li>Other Officers - Nil</li> </ol> |                                               |
| 5.  | Orders, Decorations and Medals  | Nil                                                                                          | Nil                                                                                          |                                               |
| 6.  | Badges                          | Embroidered as per the Sri Lanka Army Badge Regulations                                      | Embroidered as per the Sri Lanka Army<br>Badge Regulations                                   |                                               |
| 7.  | Name Tag                        | Embroidered                                                                                  | Embroidered                                                                                  |                                               |
| 8.  | Lanyard                         | Nil                                                                                          | Nil                                                                                          |                                               |
| 9.  | Tunic / Jacket                  | Camouflage Cotton                                                                            | Olive Green/Black                                                                            |                                               |
| 10. | T-Shirt                         | Camouflage                                                                                   | Olive Green/Black                                                                            |                                               |
| 11. | Trousers                        | Camouflage Cotton                                                                            | Olive Green/Black                                                                            |                                               |
| 12. | Badges of Ranks                 | Embroidered Regimental Pattern                                                               | Embroidered Regimental Pattern                                                               | White and Black Cloth<br>Embroidered Insignia |
| 13. | Buttons                         | Olive Green Colour 1.8 cm                                                                    | Olive Green Colour 1.8 cm                                                                    |                                               |
| 14. | Belt                            | Belt Nylon Black with Black Metal Buckle with Army Crest                                     | Belt Nylon Black with Black Metal Buckle with Army Crest                                     |                                               |
| 15. | Socks                           | Olive Green Colour                                                                           | Olive Green Colour                                                                           |                                               |
| 16. | Footwear                        | Boots High Leg Black Regimental Pattern /<br>Camouflage Boot                                 | Boots High Leg Black Regimental Pattern                                                      |                                               |