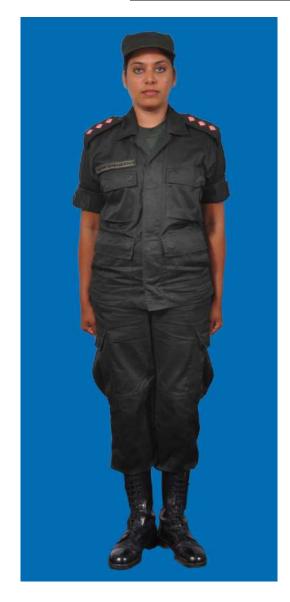

Dress No 8

| Ser | Items                           | Dress No 7                                                                                   | Dress No 8                                                                                   | Remarks                                       |
|-----|---------------------------------|----------------------------------------------------------------------------------------------|----------------------------------------------------------------------------------------------|-----------------------------------------------|
| 1.  | Headdress                       | Camouflage Cloth Cap/Steel Helmet                                                            | Black Cloth Cap/Steel Helmet                                                                 |                                               |
| 2.  | Cap Badge                       | <ol> <li>Brigadier &amp; above - Embroidered Stars</li> <li>Other Officers - Nil</li> </ol>  | <ol> <li>Brigadier &amp; above - Embroidered Stars</li> <li>Other Officers - Nil</li> </ol>  |                                               |
| 3.  | Epaulettes                      | Camouflage/Black Cloth                                                                       | Black Cloth                                                                                  |                                               |
| 4.  | Collar Badges/Gorget<br>Patches | <ol> <li>Colonel &amp; above - Gorget Patches Small</li> <li>Other Officers - Nil</li> </ol> | <ol> <li>Colonel &amp; above - Gorget Patches Small</li> <li>Other Officers - Nil</li> </ol> |                                               |
| 5.  | Orders, Decorations and Medals  | Nil                                                                                          | Nil                                                                                          |                                               |
| 6.  | Badges                          | Embroidered as per the Sri Lanka Army Badge Regulations                                      | Embroidered as per the Sri Lanka Army<br>Badge Regulations                                   |                                               |
| 7.  | Name Tag                        | Embroidered                                                                                  | Embroidered                                                                                  |                                               |
| 8.  | Lanyard                         | Nil                                                                                          | Nil                                                                                          |                                               |
| 9.  | Tunic / Jacket                  | Camouflage Cotton                                                                            | Olive Green/Black                                                                            |                                               |
| 10. | T-Shirt                         | Camouflage                                                                                   | Olive Green/Black                                                                            |                                               |
| 11. | Trousers                        | Camouflage Cotton                                                                            | Olive Green/Black                                                                            |                                               |
| 12. | Badges of Ranks                 | Embroidered Regimental Pattern                                                               | Embroidered Regimental Pattern                                                               | White and Black Cloth<br>Embroidered Insignia |
| 13. | Buttons                         | Olive Green Colour 1.8 cm                                                                    | Olive Green Colour 1.8 cm                                                                    |                                               |
| 14. | Belt                            | Belt Nylon Black with Black Metal Buckle with Army Crest                                     | Belt Nylon Black with Black Metal Buckle with Army Crest                                     |                                               |
| 15. | Socks                           | Olive Green Colour                                                                           | Olive Green Colour                                                                           |                                               |
| 16. | Footwear                        | Boots High Leg Black Regimental Pattern /<br>Camouflage Boot                                 | Boots High Leg Black Regimental Pattern                                                      |                                               |