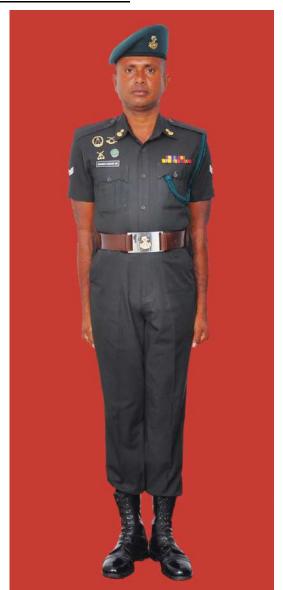

Dress No 5A

Dress No 6

| Ser | Items                           | Dress No 5A                                                                                                     | Dress No 6                                                                                                                              | Remarks                                                                |
|-----|---------------------------------|-----------------------------------------------------------------------------------------------------------------|-----------------------------------------------------------------------------------------------------------------------------------------|------------------------------------------------------------------------|
| 1.  | Headdress                       | Beret Black Colour                                                                                              | Cap Peak Green/Beret Black Colour                                                                                                       | Colonel & above Red Headband for Cap Peak Green                        |
| 2.  | Cap Badge                       | <ol> <li>Colonel &amp; above - Embroidered Pattern</li> <li>Other Officers - Gold Regimental Pattern</li> </ol> | <ol> <li>Colonel &amp; above - Embroidered Pattern</li> <li>Other Officers - Gold Regimental Pattern</li> </ol>                         |                                                                        |
| 3.  | Epaulettes                      | Dark Green/Olive Green Cloth                                                                                    | Dark Green/ Olive Green Colour Cloth                                                                                                    |                                                                        |
| 4.  | Collar Badges/Gorget<br>Patches | Colonel & above - Gorget Patches Small     Other Officers - Collar Badges Gold     Regimental Pattern           | <ol> <li>Colonel &amp; above - Gorget Patches Small</li> <li>Other Officers - Collar Badges Gold</li> <li>Regimental Pattern</li> </ol> |                                                                        |
| 5.  | Orders, Decorations and Medals  | Ribbons                                                                                                         | Ribbons                                                                                                                                 |                                                                        |
| 6.  | Badges                          | As per the Badge Regulations                                                                                    | As per the Badge Regulations                                                                                                            |                                                                        |
| 7.  | Name Tag                        | To be worn                                                                                                      | To be worn                                                                                                                              |                                                                        |
| 8.  | Aiguillette/Lanyard             | Lanyard Regimental Pattern                                                                                      | Lanyard Regimental Pattern                                                                                                              |                                                                        |
| 9.  | Cane/Whip /Baton                | Black Colour Whip                                                                                               | Black Colour Whip                                                                                                                       |                                                                        |
| 10. | Tunic/Jacket                    | Dark Green/Olive Green                                                                                          | Nil                                                                                                                                     | No Arrow Band, Box Pleats on Pockets                                   |
| 11. | Shirt                           | Nil                                                                                                             | Dark Green/Olive Green Short Sleeves                                                                                                    | No Arrow Band, Box Pleats on Pockets                                   |
| 12. | Trousers                        | Dark Green/Olive Green                                                                                          | Dark Green/Olive Green                                                                                                                  |                                                                        |
| 13. | Badges of Ranks                 | Metal Gold Colour                                                                                               | Metal Gold Colour                                                                                                                       | To be worn with Black Colour Backing                                   |
| 14. | Sword                           | Nil                                                                                                             | Nil                                                                                                                                     |                                                                        |
| 15. | Gloves                          | Nil                                                                                                             | Nil                                                                                                                                     |                                                                        |
| 16. | Buttons                         | Gold Colour General Service Buttons                                                                             | Black Plastic 1 cm for Shirt, 1.4 cm for Trousers                                                                                       |                                                                        |
| 17. | Belt                            | Belt Nylon Black, Black Metal Buckle with<br>Army Crest                                                         | Belt Nylon Black 5.5 cm Width/ Regimental<br>Pattern Stable Belt                                                                        | Stable Belt Drummer Red Background Black Centre Stripe with White Line |
| 18. | Socks                           | Dark Green/Olive Green                                                                                          | Dark Green/Olive Green                                                                                                                  |                                                                        |
| 19. | Footwear                        | Major & above - Brouge Uppers     Captain & below - Boot High Leg Black Regimental Pattern                      | Major & above - Brouge Uppers     Captain & below - Boot High Leg Black     Regimental Pattern                                          |                                                                        |