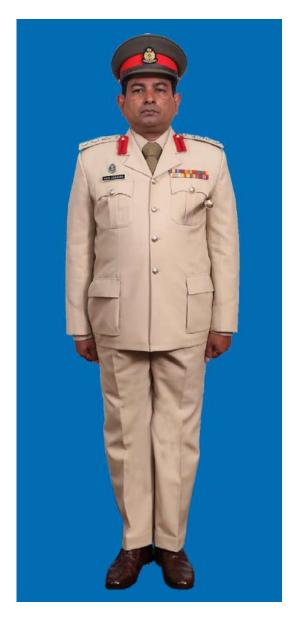

Dress No 3A

Dress No 4

| Ser | Items                           | Dress No 3A                                                                                          | Dress No 4                                                                                                        | Remarks                                                                                 |
|-----|---------------------------------|------------------------------------------------------------------------------------------------------|-------------------------------------------------------------------------------------------------------------------|-----------------------------------------------------------------------------------------|
| 1.  | Headdress                       | Cap Peak Green                                                                                       | Cap Peak Ceremonial                                                                                               | Drummer Red Crown with Black<br>Crease (Welt) around the Crown,<br>Drummer Red Headband |
| 2.  | Cap Badge                       | Colonel & above - Embroidered Pattern     ADCs - Gold Regimental Pattern                             | Colonel & above - Embroidered Pattern     Other Officers - Gold Regimental Pattern                                |                                                                                         |
| 3.  | Epaulettes                      | Khaki Cloth                                                                                          | Dark Green/Olive Green Cloth                                                                                      |                                                                                         |
| 4.  | Collar Badges/Gorget<br>Patches | Colonel & above - Gorget Patches 8.5cm     Aide-De-Camps - Collar Badges Gold     Regimental Pattern | 1. Colonel & above - Gorget Patches Small 2. Other Officers - Collar Badges Gold Regimental Pattern               |                                                                                         |
| 5.  | Orders, Decorations and Medals  | Ribbon                                                                                               | Standard Medals                                                                                                   |                                                                                         |
| 6.  | Badges                          | As per the Badge Regulations                                                                         | As per the Badge Regulations                                                                                      |                                                                                         |
| 7.  | Name Tag                        | To be worn                                                                                           | Nil                                                                                                               |                                                                                         |
| 8.  | Aiguillette/Lanyard             | Nil                                                                                                  | <ol> <li>Lieutenant Colonel &amp; above and ADCs –</li> <li>Aiguillette.</li> <li>Other Officers – Nil</li> </ol> |                                                                                         |
| 9.  | Cane /Whip /Baton               | Black Colour Whip                                                                                    | Black Colour Whip                                                                                                 | Not to be used when Sword is worn                                                       |
| 10. | Tunic /Jacket                   | Khaki                                                                                                | Dark Green/Olive Green                                                                                            |                                                                                         |
| 11. | Shirt                           | Khaki Long Sleeved Shirt                                                                             | Nil                                                                                                               |                                                                                         |
| 12. | Trousers                        | Khaki                                                                                                | Dark Green/Olive Green                                                                                            |                                                                                         |
| 13. | Tie                             | Khaki Cellular Tie                                                                                   | Nil                                                                                                               |                                                                                         |
| 14. | Badges of Ranks                 | Metal Gold Colour                                                                                    | Metal Gold Colour                                                                                                 | To be worn with Black Colour<br>Backing                                                 |
| 15. | Buttons                         | General Service Buttons Gold Colour                                                                  | General Service Buttons Gold Colour                                                                               |                                                                                         |
| 16. | Belt                            | Nil                                                                                                  | 1. Colonel & above – Sash 2. Other Officers - Sam Browne Belt –Brown                                              |                                                                                         |
| 17. | Gloves                          | White Gloves as appropriate                                                                          | White Gloves as ordered                                                                                           |                                                                                         |
| 18. | Sword                           | Nil                                                                                                  | As ordered                                                                                                        |                                                                                         |
| 19. | Socks                           | Khaki Socks                                                                                          | Dark Green/Olive Green                                                                                            |                                                                                         |
| 20. | Footwear                        | Shoes Leather Brown                                                                                  | Boot High Leg/Brouge Uppers Black                                                                                 | Major & above - Brouge Uppers<br>when not a member of a Parade                          |