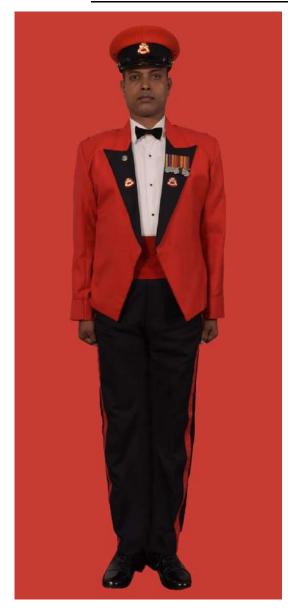

Dress No 2

| Ser | Items                            | Dress No 1                                                                                                      | Dress No 2                                                                                                                                    | Remarks                                                                           |
|-----|----------------------------------|-----------------------------------------------------------------------------------------------------------------|-----------------------------------------------------------------------------------------------------------------------------------------------|-----------------------------------------------------------------------------------|
| 1.  | Headdress                        | Cap Peak Ceremonial                                                                                             | Cap Peak Ceremonial                                                                                                                           | Drummer Red Crown with Black Crease (Welt) around the Crown, Drummer Red Headband |
| 2.  | Cap Badge                        | <ol> <li>Colonel &amp; above - Embroidered Pattern</li> <li>Other Officers - Gold Regimental Pattern</li> </ol> | <ol> <li>Colonel and above - Embroidered Pattern</li> <li>Other Officers - Gold Regimental Pattern</li> </ol>                                 |                                                                                   |
| 3.  | Epaulettes                       | Silver Colour Chain Mails Full                                                                                  | <ol> <li>Colonel &amp; above - Black with Gold Colour<br/>Border.</li> <li>Lieutenant Colonel &amp; below - Plain Black<br/>Cloth.</li> </ol> |                                                                                   |
| 4.  | Collar Badges/<br>Gorget Patches | <ol> <li>Colonel &amp; above - Gorget Patches</li> <li>Other Officers - Nil</li> </ol>                          | Nil                                                                                                                                           | Gorget Patches Large 11.2 cm                                                      |
| 5.  | Orders, Decorations and Medals   | Standard Medals                                                                                                 | Medals Miniature                                                                                                                              |                                                                                   |
| 6.  | Badges                           | As per the Sri Lanka Army Badge Regulations                                                                     | Badges Miniature                                                                                                                              |                                                                                   |
| 7.  | Aiguillette                      | Lieutenant Colonel & above and ADCs                                                                             | Lieutenant Colonel & above and ADCs                                                                                                           |                                                                                   |
| 8.  | Cane/Whip/Baton                  | Black Colour Whip                                                                                               | Nil                                                                                                                                           | Not to be used when Sword is worn                                                 |
| 9.  | Tunic/Jacket                     | Tunic Serge Blue                                                                                                | Drummer Red Close Collar Jacket                                                                                                               | Tunic Blue to have a Drummer Red<br>Standup Collar with Black Piping on Top       |
| 10. | Waistcoat                        | Nil                                                                                                             | Drummer Red with Gold Colour Work                                                                                                             |                                                                                   |
| 11. | Shirt                            | White Polyester, Long Sleeved Standup Collar                                                                    | Nil                                                                                                                                           | Indoor Functions only                                                             |
| 12. | Trousers                         | Serge Blue                                                                                                      | Serge Blue                                                                                                                                    | Double 1.2 cm wide Drummer Red Welts 5 mm apart                                   |
| 13. | Badges of Ranks                  | Metal Gold Colour                                                                                               | Metal Gold Colour                                                                                                                             | With Black Backing                                                                |
| 14. | Buttons                          | Gold Colour General Service Buttons                                                                             | Gold Colour General Service Buttons                                                                                                           |                                                                                   |
| 15. | Belt                             | Waist Sash                                                                                                      | Nil                                                                                                                                           |                                                                                   |
| 16. | Gloves                           | White                                                                                                           | Nil                                                                                                                                           |                                                                                   |
| 17. | Sword                            | Regimental Pattern as ordered                                                                                   | Nil                                                                                                                                           |                                                                                   |
| 18. | Socks                            | Black                                                                                                           | Black                                                                                                                                         |                                                                                   |
| 19. | Footwear                         | George Boots / Brouge Uppers Black                                                                              | George Boots / Brouge Uppers Black                                                                                                            | Spurs to be worn as appropriate                                                   |
| 20. | Spurs                            | Silver Colour                                                                                                   | Silver Colour                                                                                                                                 |                                                                                   |