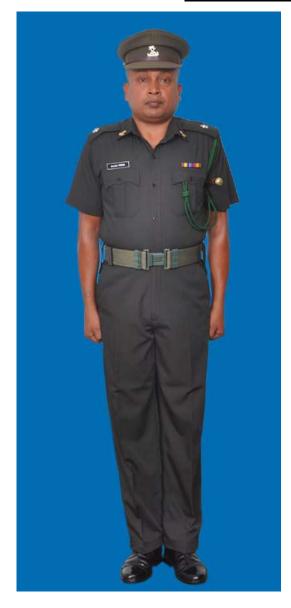

Dress No 3A

Dress No 4

| Ser | Items                           | Dress No 3A                                                                                          | Dress No 4                                                                                                        | Remarks                                                                                 |
|-----|---------------------------------|------------------------------------------------------------------------------------------------------|-------------------------------------------------------------------------------------------------------------------|-----------------------------------------------------------------------------------------|
| 1.  | Headdress                       | Cap Peak Green                                                                                       | Cap Peak Ceremonial                                                                                               | Drummer Red Crown with Black<br>Crease (Welt) around the Crown,<br>Drummer Red Headband |
| 2.  | Cap Badge                       | Colonel & above - Embroidered Pattern     ADCs - Gold Regimental Pattern                             | Colonel & above - Embroidered Pattern     Other Officers - Gold Regimental Pattern                                |                                                                                         |
| 3.  | Epaulettes                      | Khaki Cloth                                                                                          | Dark Green/Olive Green Cloth                                                                                      |                                                                                         |
| 4.  | Collar Badges/Gorget<br>Patches | Colonel & above - Gorget Patches 8.5cm     Aide-De-Camps - Collar Badges Gold     Regimental Pattern | 1. Colonel & above - Gorget Patches Small 2. Other Officers - Collar Badges Gold Regimental Pattern               |                                                                                         |
| 5.  | Orders, Decorations and Medals  | Ribbon                                                                                               | Standard Medals                                                                                                   |                                                                                         |
| 6.  | Badges                          | As per the Badge Regulations                                                                         | As per the Badge Regulations                                                                                      |                                                                                         |
| 7.  | Name Tag                        | To be worn                                                                                           | Nil                                                                                                               |                                                                                         |
| 8.  | Aiguillette/Lanyard             | Nil                                                                                                  | <ol> <li>Lieutenant Colonel &amp; above and ADCs –</li> <li>Aiguillette.</li> <li>Other Officers – Nil</li> </ol> |                                                                                         |
| 9.  | Cane /Whip /Baton               | Black Colour Whip                                                                                    | Black Colour Whip                                                                                                 | Not to be used when Sword is worn                                                       |
| 10. | Tunic /Jacket                   | Khaki                                                                                                | Dark Green/Olive Green                                                                                            |                                                                                         |
| 11. | Shirt                           | Khaki Long Sleeved Shirt                                                                             | Nil                                                                                                               |                                                                                         |
| 12. | Trousers                        | Khaki                                                                                                | Dark Green/Olive Green                                                                                            |                                                                                         |
| 13. | Tie                             | Khaki Cellular Tie                                                                                   | Nil                                                                                                               |                                                                                         |
| 14. | Badges of Ranks                 | Metal Gold Colour                                                                                    | Metal Gold Colour                                                                                                 | To be worn with Black Colour<br>Backing                                                 |
| 15. | Buttons                         | General Service Buttons Gold Colour                                                                  | General Service Buttons Gold Colour                                                                               |                                                                                         |
| 16. | Belt                            | Nil                                                                                                  | 1. Colonel & above – Sash 2. Other Officers - Sam Browne Belt –Brown                                              |                                                                                         |
| 17. | Gloves                          | White Gloves as appropriate                                                                          | White Gloves as ordered                                                                                           |                                                                                         |
| 18. | Sword                           | Nil                                                                                                  | As ordered                                                                                                        |                                                                                         |
| 19. | Socks                           | Khaki Socks                                                                                          | Dark Green/Olive Green                                                                                            |                                                                                         |
| 20. | Footwear                        | Shoes Leather Brown                                                                                  | Boot High Leg/Brouge Uppers Black                                                                                 | Major & above - Brouge Uppers<br>when not a member of a Parade                          |