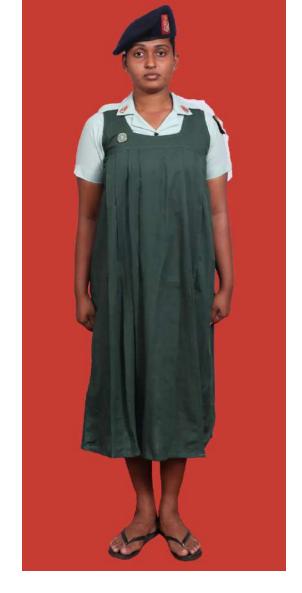

n/<br>Camouflage Boot                                             |                                                                            |
| 16. | Lanyard                        | Regimental Pattern                                                                                  | Nil                                                                                                     |                                                                            |
| 17. | Hand Bag                       | Black with Shoulder Strap                                                                           | Nil                                                                                                     |                                                                            |





Dress No 8 Dress No 9

| Ser | Items                          | Dress No 8 - Male & Female                                                   | Dress No 9 - Female                                                                                  | Remarks                                                                |
|-----|--------------------------------|------------------------------------------------------------------------------|------------------------------------------------------------------------------------------------------|------------------------------------------------------------------------|
| 1.  | Headdress                      | Olive Green Cloth Cap/Steel Helmet                                           | <ol> <li>Warrant Officer Class I - Cap Peak<br/>Green</li> <li>