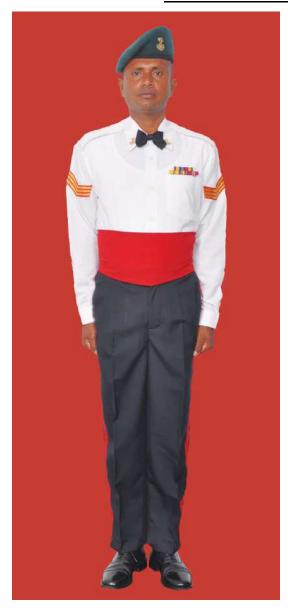

Dress No 2

| Ser | Items                          | Dress No 1<br>Regimental Sergeant Majors     | Dress No 2<br>Warrant Officer class I | Remarks                                                                                 |
|-----|--------------------------------|----------------------------------------------|---------------------------------------|-----------------------------------------------------------------------------------------|
| 1.  | Headdress                      | Cap Peak Ceremonial                          | Cap Peak Ceremonial                   | Drummer Red Crown with Black<br>Crease (Welt) around the Crown,<br>Drummer Red Headband |
| 2.  | Cap Badge                      | Gold Regimental Pattern                      | Gold Regimental Pattern               |                                                                                         |
| 3.  | Epaulettes                     | Silver Colour Chain Mails Full               | Nil                                   |                                                                                         |
| 4.  | Collar Badges                  | Nil                                          | Nil                                   |                                                                                         |
| 5.  | Orders, Decorations and Medals | Standard Medals                              | Medals Miniature                      |                                                                                         |
| 6.  | Badges                         | As per the Badge Regulations                 | Badges miniature                      |                                                                                         |
| 7.  | Aiguillette/Lanyard            | Nil                                          | Nil                                   |                                                                                         |
| 8.  | Cane/Whip/Baton                | Cane Malacca/Pace Stick                      | Nil                                   |                                                                                         |
| 9.  | Tunic/Jacket                   | Tunic Serge Blue                             | Drummer Red Close Collar Jacket       | Tunic Blue to have a Drummer Red<br>Standup Collar with Black Piping on<br>Top          |
| 10. | Waistcoat                      | Nil                                          | Nil                                   |                                                                                         |
| 11. | Shirt                          | White Polyester, Long Sleeved Standup Collar | Collarless White Shirt                | Shirt for Indoor Functions with Dress No 1                                              |
| 12. | Trousers                       | Serge Blue                                   | Serge Blue                            | Trousers have Double 1.2 cm wide Drummer Red Welts 5 mm apart                           |
| 13. | Badges of Ranks                | Metal Gold Colour                            | Metal Gold Colour                     | To be worn with Black Colour<br>Backing                                                 |
| 14. | Buttons                        | General Service Buttons Gold Colour          | General Service Buttons Gold Colour   |                                                                                         |
| 15. | Belt                           | Waist Sash                                   | Cummerbund Drummer Red                |                                                                                         |
| 16. | Gloves                         | White Gloves as ordered                      | Nil                                   |                                                                                         |
| 17. | Sword                          | Regimental pattern as ordered                | Nil                                   |                                                                                         |
| 18. | Socks                          | Black                                        | Black                                 |                                                                                         |
| 19. | Footwear                       | Shoes Leather Black with Lace                | Shoes Leather Black with Lace         |                                                                                         |
| 20. | Spurs                          | Nil                                          | Nil                                   |                                                                                         |
| 21. | Bow Tie                        | Nil                                          | Nil                                   |                                                                                         |