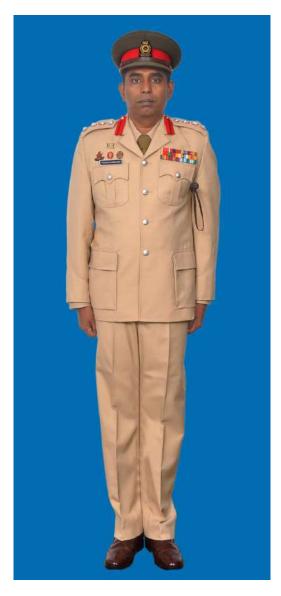

Dress No 4A

Dress No 5

| Ser | Items                             | Dress No 4A                                                                                       | Dress No 5                                                                                                                            | Remarks                                         |
|-----|-----------------------------------|---------------------------------------------------------------------------------------------------|---------------------------------------------------------------------------------------------------------------------------------------|-------------------------------------------------|
| 1.  | Headdress                         | Cap Peak Green                                                                                    | Cap Peak Green                                                                                                                        | Colonel & above Red Headband for Cap Peak Green |
| 2.  | Cap Badge                         | Gold Regimental Pattern                                                                           | <ol> <li>Colonel &amp; above - Embroidered Pattern</li> <li>Other Officers – Gold Regimental Pattern</li> </ol>                       |                                                 |
| 3.  | Epaulettes                        | Dark Green/Olive Green Cloth                                                                      | Dark Green/Olive Green Cloth                                                                                                          |                                                 |
| 4.  | Collar Badges / Gorget<br>Patches | Collar Badges Gold Regimental Pattern                                                             | <ol> <li>Colonel and above - Gorget Patches Small</li> <li>Other Officers - Collar Badges Gold</li> <li>Regimental Pattern</li> </ol> |                                                 |
| 5.  | Orders, Decorations and Medals    | Ribbons                                                                                           | Ribbons                                                                                                                               |                                                 |
| 6.  | Badges                            | As per the Badge Regulations                                                                      | As per the Badge Regulations                                                                                                          |                                                 |
| 7.  | Name Tag                          | To be worn                                                                                        | To be worn                                                                                                                            |                                                 |
| 8.  | Aiguillette/Lanyard               | Lanyard Regimental Pattern                                                                        | Lanyard Regimental Pattern                                                                                                            |                                                 |
| 9.  | Cane / Whip / Baton               | Black Colour Whip                                                                                 | Black Colour Whip                                                                                                                     |                                                 |
| 10. | Tunic / Jacket                    | Dark Green/Olive Green, Step Collar, Long<br>Sleeves, Plain Cuff with two buttons on each<br>Cuff | Dark Green/Olive Green                                                                                                                | No Arrow Band, Box Pleats on Pockets            |
| 11. | Shirt                             | Light Green, Long Sleeves, and Standard Collar with two Flap Pockets                              | Nil                                                                                                                                   | No Arrow Band, Box Pleats on Pockets            |
| 12. | Tie                               | Dark Green Tie                                                                                    | Nil                                                                                                                                   |                                                 |
| 12. | Trousers                          | Dark Green/Olive Green                                                                            | Dark Green/Olive Green                                                                                                                |                                                 |
| 13. | Badges of Ranks                   | Metal Gold Colour                                                                                 | Metal Gold Colour                                                                                                                     | To be worn with Black Colour Backing            |
| 14. | Sword                             | Nil                                                                                               | Nil                                                                                                                                   |                                                 |
| 15. | Gloves                            | White as appropriate                                                                              | Nil                                                                                                                                   |                                                 |
| 16. | Buttons                           | Gold Colour General Service Buttons                                                               | Gold Colour General Service Buttons                                                                                                   |                                                 |
| 17. | Belt                              | Belt Nylon Black, Black Metal Buckle with<br>Army Crest                                           | Belt Nylon Black, Black Metal Buckle with Army<br>Crest                                                                               |                                                 |
| 18. | Socks                             | Dark Green/Olive Green                                                                            | Dark Green/Olive Green                                                                                                                |                                                 |
| 19. | Footwear                          | George Boots/Brouge Uppers                                                                        | Major & above - Brouge Uppers     Captain & below - Boot High Leg Black Regimental Pattern                                            |                                                 |