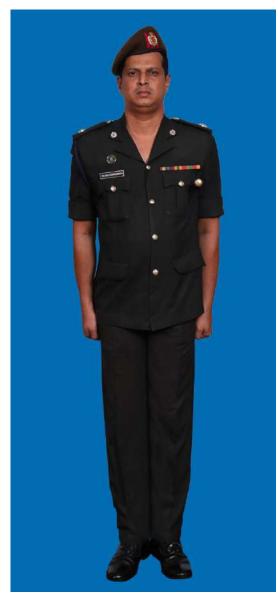

Dress No 8

| Ser | Items                           | Dress No 7                                                                                   | Dress No 8                                                                                   | Remarks                                       |
|-----|---------------------------------|----------------------------------------------------------------------------------------------|----------------------------------------------------------------------------------------------|-----------------------------------------------|
| 1.  | Headdress                       | Camouflage Cloth Cap/Steel Helmet                                                            | Black Cloth Cap/Steel Helmet                                                                 |                                               |
| 2.  | Cap Badge                       | <ol> <li>Brigadier &amp; above - Embroidered Stars</li> <li>Other Officers - Nil</li> </ol>  | <ol> <li>Brigadier &amp; above - Embroidered Stars</li> <li>Other Officers - Nil</li> </ol>  |                                               |
| 3.  | Epaulettes                      | Camouflage/Black Cloth                                                                       | Black Cloth                                                                                  |                                               |
| 4.  | Collar Badges/Gorget<br>Patches | <ol> <li>Colonel &amp; above - Gorget Patches Small</li> <li>Other Officers - Nil</li> </ol> | <ol> <li>Colonel &amp; above - Gorget Patches Small</li> <li>Other Officers - Nil</li> </ol> |                                               |
| 5.  | Orders, Decorations and Medals  | Nil                                                                                          | Nil                                                                                          |                                               |
| 6.  | Badges                          | Embroidered as per the Sri Lanka Army Badge Regulations                                      | Embroidered as per the Sri Lanka Army<br>Badge Regulations                                   |                                               |
| 7.  | Name Tag                        | Embroidered                                                                                  | Embroidered                                                                                  |                                               |
| 8.  | Lanyard                         | Nil                                                                                          | Nil                                                                                          |                                               |
| 9.  | Tunic / Jacket                  | Camouflage Cotton                                                                            | Olive Green/Black                                                                            |                                               |
| 10. | T-Shirt                         | Camouflage                                                                                   | Olive Green/Black                                                                            |                                               |
| 11. | Trousers                        | Camouflage Cotton                                                                            | Olive Green/Black                                                                            |                                               |
| 12. | Badges of Ranks                 | Embroidered Regimental Pattern                                                               | Embroidered Regimental Pattern                                                               | White and Black Cloth<br>Embroidered Insignia |
| 13. | Buttons                         | Olive Green Colour 1.8 cm                                                                    | Olive Green Colour 1.8 cm                                                                    |                                               |
| 14. | Belt                            | Belt Nylon Black with Black Metal Buckle with Army Crest                                     | Belt Nylon Black with Black Metal Buckle with Army Crest                                     |                                               |
| 15. | Socks                           | Olive Green Colour                                                                           | Olive Green Colour                                                                           |                                               |
| 16. | Footwear                        | Boots High Leg Black Regimental Pattern /<br>Camouflage Boot                                 | Boots High Leg Black Regimental Pattern                                                      |                                               |