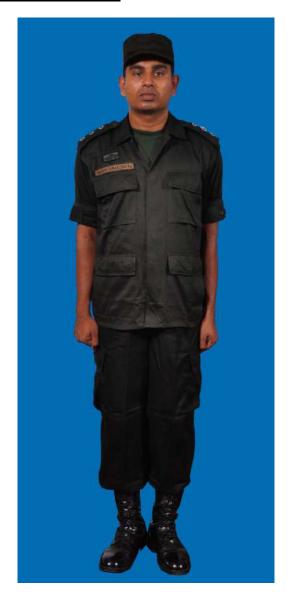

Dress No 2A

Dress No 3

| Ser | Items                             | Dress No 2A                                                                                                                             | Dress No 3                                                                                                     | Remarks                                                                                 |
|-----|-----------------------------------|-----------------------------------------------------------------------------------------------------------------------------------------|----------------------------------------------------------------------------------------------------------------|-----------------------------------------------------------------------------------------|
| 1.  | Headdress                         | Cap Peak Ceremonial                                                                                                                     | Cap Peak Ceremonial                                                                                            | Drummer Red Crown with Black<br>Crease (Welt) around the Crown,<br>Drummer Red Headband |
| 2.  | Cap Badge                         | <ol> <li>Colonel &amp; above -Embroidered Pattern</li> <li>Other Officers - Gold Regimental Pattern</li> </ol>                          | <ol> <li>Colonel &amp; above - Embroidered Pattern</li> <li>Aide-De-Camps - Gold Regimental Pattern</li> </ol> |                                                                                         |
| 3.  | Epaulettes                        | <ol> <li>Colonel &amp; above - Black with Gold Colour<br/>Ribbon Border</li> <li>Other Officers - White Cloth Epaulettes</li> </ol>     | Khaki Cloth                                                                                                    |                                                                                         |
| 4.  | Collar Badges /<br>Gorget Patches | <ol> <li>Colonel &amp; above - Gorget Patches Small</li> <li>Other Officers - Collar Badges Gold</li> <li>Regimental Pattern</li> </ol> | 1. Colonel & above - Gorget Patches 8.5cm<br>2. Aide-De- Camps - Collar Badges Gold<br>Regimental Pattern      |                                                                                         |
| 5.  | Orders, Decorations and Medals    | Ribbons                                                                                                                                 | Standard Medals                                                                                                |                                                                                         |
| 6.  | Name Tag                          | To be worn                                                                                                                              | Nil                                                                                                            |                                                                                         |
| 7.  | Badge                             | As per the Badge Regulations                                                                                                            | As per the Badge Regulations                                                                                   |                                                                                         |
| 8.  | Aiguillette                       | Brigadier & above and ADCs                                                                                                              | Aiguillette to be worn                                                                                         | 2C Aiguillettes for Dress No 2A                                                         |
| 9.  | Cane / Whip/<br>Baton             | Nil                                                                                                                                     | Black Colour Whip                                                                                              | Not to be used when Sword is worn                                                       |
| 10. | Tunic /Jacket                     | Nil                                                                                                                                     | Khaki                                                                                                          |                                                                                         |
| 11. | Shirt                             | White Short Sleeved Open Pockets                                                                                                        | Khaki Long Sleeved Shirt                                                                                       |                                                                                         |
| 12. | Trousers                          | Serge Blue                                                                                                                              | Khaki                                                                                                          | Double 1.2 cm wide Drummer Red<br>Welts 5 mm apart on Blue Trouser                      |
| 13. | Tie                               | Nil                                                                                                                                     | Khaki Cellular Tie                                                                                             |                                                                                         |
| 14. | Badges of Ranks                   | General Officers – Embroidered     Other Officers - Metal Gold Colour                                                                   | Metal Gold Colour                                                                                              | To be worn with Black Backing                                                           |
| 15. | Buttons                           | White Non Transparent                                                                                                                   | General Service Buttons Gold Colour                                                                            |                                                                                         |
| 16. | Belt                              | Cummerbund Drummer Red                                                                                                                  | Waist Sash                                                                                                     |                                                                                         |
| 17. | Gloves                            | Nil                                                                                                                                     | White Gloves as ordered                                                                                        |                                                                                         |
| 18. | Socks                             | Black                                                                                                                                   | Khaki                                                                                                          |                                                                                         |
| 19. | Sword                             | Nil                                                                                                                                     | As ordered                                                                                                     |                                                                                         |
| 20. | Footwear                          | George Boots / Brouge Uppers Black                                                                                                      | Shoes Leather Brown                                                                                            |                                                                                         |
| 21. | Spurs                             | Silver Colour                                                                                                                           | Nil                                                                                                            |                                                                                         |