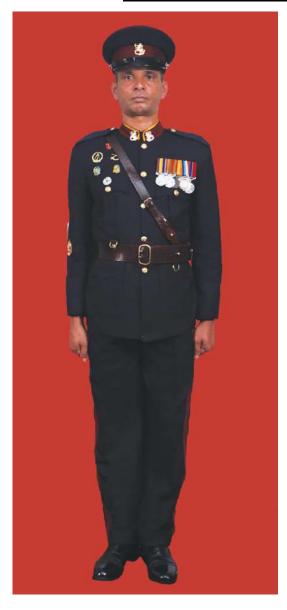

Dress No 2

| Ser | Items                            | Dress No 1                                                                                                      | Dress No 2                                                                                                                                    | Remarks                                                                           |
|-----|----------------------------------|-----------------------------------------------------------------------------------------------------------------|-----------------------------------------------------------------------------------------------------------------------------------------------|-----------------------------------------------------------------------------------|
| 1.  | Headdress                        | Cap Peak Ceremonial                                                                                             | Cap Peak Ceremonial                                                                                                                           | Drummer Red Crown with Black Crease (Welt) around the Crown, Drummer Red Headband |
| 2.  | Cap Badge                        | <ol> <li>Colonel &amp; above - Embroidered Pattern</li> <li>Other Officers - Gold Regimental Pattern</li> </ol> | <ol> <li>Colonel and above - Embroidered Pattern</li> <li>Other Officers - Gold Regimental Pattern</li> </ol>                                 |                                                                                   |
| 3.  | Epaulettes                       | Silver Colour Chain Mails Full                                                                                  | <ol> <li>Colonel &amp; above - Black with Gold Colour<br/>Border.</li> <li>Lieutenant Colonel &amp; below - Plain Black<br/>Cloth.</li> </ol> |                                                                                   |
| 4.  | Collar Badges/<br>Gorget Patches | <ol> <li>Colonel &amp; above - Gorget Patches</li> <li>Other Officers - Nil</li> </ol>                          | Nil                                                                                                                                           | Gorget Patches Large 11.2 cm                                                      |
| 5.  | Orders, Decorations and Medals   | Standard Medals                                                                                                 | Medals Miniature                                                                                                                              |                                                                                   |
| 6.  | Badges                           | As per the Sri Lanka Army Badge Regulations                                                                     | Badges Miniature                                                                                                                              |                                                                                   |
| 7.  | Aiguillette                      | Lieutenant Colonel & above and ADCs                                                                             | Lieutenant Colonel & above and ADCs                                                                                                           |                                                                                   |
| 8.  | Cane/Whip/Baton                  | Black Colour Whip                                                                                               | Nil                                                                                                                                           | Not to be used when Sword is worn                                                 |
| 9.  | Tunic/Jacket                     | Tunic Serge Blue                                                                                                | Drummer Red Close Collar Jacket                                                                                                               | Tunic Blue to have a Drummer Red<br>Standup Collar with Black Piping on Top       |
| 10. | Waistcoat                        | Nil                                                                                                             | Drummer Red with Gold Colour Work                                                                                                             |                                                                                   |
| 11. | Shirt                            | White Polyester, Long Sleeved Standup Collar                                                                    | Nil                                                                                                                                           | Indoor Functions only                                                             |
| 12. | Trousers                         | Serge Blue                                                                                                      | Serge Blue                                                                                                                                    | Double 1.2 cm wide Drummer Red Welts 5 mm apart                                   |
| 13. | Badges of Ranks                  | Metal Gold Colour                                                                                               | Metal Gold Colour                                                                                                                             | With Black Backing                                                                |
| 14. | Buttons                          | Gold Colour General Service Buttons                                                                             | Gold Colour General Service Buttons                                                                                                           |                                                                                   |
| 15. | Belt                             | Waist Sash                                                                                                      | Nil                                                                                                                                           |                                                                                   |
| 16. | Gloves                           | White                                                                                                           | Nil                                                                                                                                           |                                                                                   |
| 17. | Sword                            | Regimental Pattern as ordered                                                                                   | Nil                                                                                                                                           |                                                                                   |
| 18. | Socks                            | Black                                                                                                           | Black                                                                                                                                         |                                                                                   |
| 19. | Footwear                         | George Boots / Brouge Uppers Black                                                                              | George Boots / Brouge Uppers Black                                                                                                            | Spurs to be worn as appropriate                                                   |
| 20. | Spurs                            | Silver Colour                                                                                                   | Silver Colour                                                                                                                                 |                                                                                   |