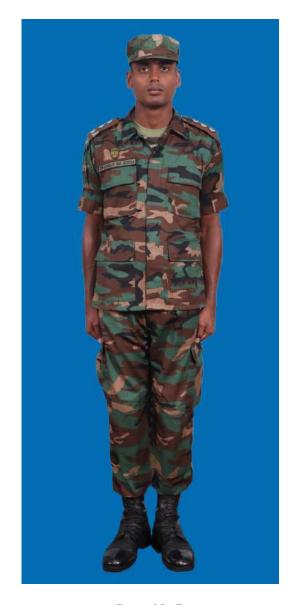

Dress No 8

| Ser | Items                           | Dress No 7                                                                                   | Dress No 8                                                                                   | Remarks                                       |
|-----|---------------------------------|----------------------------------------------------------------------------------------------|----------------------------------------------------------------------------------------------|-----------------------------------------------|
| 1.  | Headdress                       | Camouflage Cloth Cap/Steel Helmet                                                            | Black Cloth Cap/Steel Helmet                                                                 |                                               |
| 2.  | Cap Badge                       | <ol> <li>Brigadier &amp; above - Embroidered Stars</li> <li>Other Officers - Nil</li> </ol>  | <ol> <li>Brigadier &amp; above - Embroidered Stars</li> <li>Other Officers - Nil</li> </ol>  |                                               |
| 3.  | Epaulettes                      | Camouflage/Black Cloth                                                                       | Black Cloth                                                                                  |                                               |
| 4.  | Collar Badges/Gorget<br>Patches | <ol> <li>Colonel &amp; above - Gorget Patches Small</li> <li>Other Officers - Nil</li> </ol> | <ol> <li>Colonel &amp; above - Gorget Patches Small</li> <li>Other Officers - Nil</li> </ol> |                                               |
| 5.  | Orders, Decorations and Medals  | Nil                                                                                          | Nil                                                                                          |                                               |
| 6.  | Badges                          | Embroidered as per the Sri Lanka Army Badge Regulations                                      | Embroidered as per the Sri Lanka Army<br>Badge Regulations                                   |                                               |
| 7.  | Name Tag                        | Embroidered                                                                                  | Embroidered                                                                                  |                                               |
| 8.  | Lanyard                         | Nil                                                                                          | Nil                                                                                          |                                               |
| 9.  | Tunic / Jacket                  | Camouflage Cotton                                                                            | Olive Green/Black                                                                            |                                               |
| 10. | T-Shirt                         | Camouflage                                                                                   | Olive Green/Black                                                                            |                                               |
| 11. | Trousers                        | Camouflage Cotton                                                                            | Olive Green/Black                                                                            |                                               |
| 12. | Badges of Ranks                 | Embroidered Regimental Pattern                                                               | Embroidered Regimental Pattern                                                               | White and Black Cloth<br>Embroidered Insignia |
| 13. | Buttons                         | Olive Green Colour 1.8 cm                                                                    | Olive Green Colour 1.8 cm                                                                    |                                               |
| 14. | Belt                            | Belt Nylon Black with Black Metal Buckle with Army Crest                                     | Belt Nylon Black with Black Metal Buckle with Army Crest                                     |                                               |
| 15. | Socks                           | Olive Green Colour                                                                           | Olive Green Colour                                                                           |                                               |
| 16. | Footwear                        | Boots High Leg Black Regimental Pattern /<br>Camouflage Boot                                 | Boots High Leg Black Regimental Pattern                                                      |                                               |