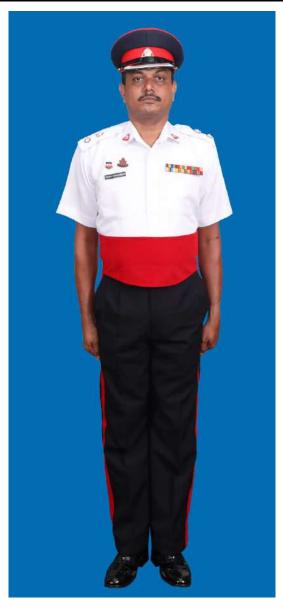

Dress No 2A

Dress No 3

| Ser | Items                             | Dress No 2A                                                                                                                             | Dress No 3                                                                                                     | Remarks                                                                                 |
|-----|-----------------------------------|-----------------------------------------------------------------------------------------------------------------------------------------|----------------------------------------------------------------------------------------------------------------|-----------------------------------------------------------------------------------------|
| 1.  | Headdress                         | Cap Peak Ceremonial                                                                                                                     | Cap Peak Ceremonial                                                                                            | Drummer Red Crown with Black<br>Crease (Welt) around the Crown,<br>Drummer Red Headband |
| 2.  | Cap Badge                         | <ol> <li>Colonel &amp; above -Embroidered Pattern</li> <li>Other Officers - Gold Regimental Pattern</li> </ol>                          | <ol> <li>Colonel &amp; above - Embroidered Pattern</li> <li>Aide-De-Camps - Gold Regimental Pattern</li> </ol> |                                                                                         |
| 3.  | Epaulettes                        | <ol> <li>Colonel &amp; above - Black with Gold Colour<br/>Ribbon Border</li> <li>Other Officers - White Cloth Epaulettes</li> </ol>     | Khaki Cloth                                                                                                    |                                                                                         |
| 4.  | Collar Badges /<br>Gorget Patches | <ol> <li>Colonel &amp; above - Gorget Patches Small</li> <li>Other Officers - Collar Badges Gold</li> <li>Regimental Pattern</li> </ol> | 1. Colonel & above - Gorget Patches 8.5cm<br>2. Aide-De- Camps - Collar Badges Gold<br>Regimental Pattern      |                                                                                         |
| 5.  | Orders, Decorations and Medals    | Ribbons                                                                                                                                 | Standard Medals                                                                                                |                                                                                         |
| 6.  | Name Tag                          | To be worn                                                                                                                              | Nil                                                                                                            |                                                                                         |
| 7.  | Badge                             | As per the Badge Regulations                                                                                                            | As per the Badge Regulations                                                                                   |                                                                                         |
| 8.  | Aiguillette                       | Brigadier & above and ADCs                                                                                                              | Aiguillette to be worn                                                                                         | 2C Aiguillettes for Dress No 2A                                                         |
| 9.  | Cane / Whip/<br>Baton             | Nil                                                                                                                                     | Black Colour Whip                                                                                              | Not to be used when Sword is worn                                                       |
| 10. | Tunic /Jacket                     | Nil                                                                                                                                     | Khaki                                                                                                          |                                                                                         |
| 11. | Shirt                             | White Short Sleeved Open Pockets                                                                                                        | Khaki Long Sleeved Shirt                                                                                       |                                                                                         |
| 12. | Trousers                          | Serge Blue                                                                                                                              | Khaki                                                                                                          | Double 1.2 cm wide Drummer Red<br>Welts 5 mm apart on Blue Trouser                      |
| 13. | Tie                               | Nil                                                                                                                                     | Khaki Cellular Tie                                                                                             |                                                                                         |
| 14. | Badges of Ranks                   | General Officers – Embroidered     Other Officers - Metal Gold Colour                                                                   | Metal Gold Colour                                                                                              | To be worn with Black Backing                                                           |
| 15. | Buttons                           | White Non Transparent                                                                                                                   | General Service Buttons Gold Colour                                                                            |                                                                                         |
| 16. | Belt                              | Cummerbund Drummer Red                                                                                                                  | Waist Sash                                                                                                     |                                                                                         |
| 17. | Gloves                            | Nil                                                                                                                                     | White Gloves as ordered                                                                                        |                                                                                         |
| 18. | Socks                             | Black                                                                                                                                   | Khaki                                                                                                          |                                                                                         |
| 19. | Sword                             | Nil                                                                                                                                     | As ordered                                                                                                     |                                                                                         |
| 20. | Footwear                          | George Boots / Brouge Uppers Black                                                                                                      | Shoes Leather Brown                                                                                            |                                                                                         |
| 21. | Spurs                             | Silver Colour                                                                                                                           | Nil                                                                                                            |                                                                                         |