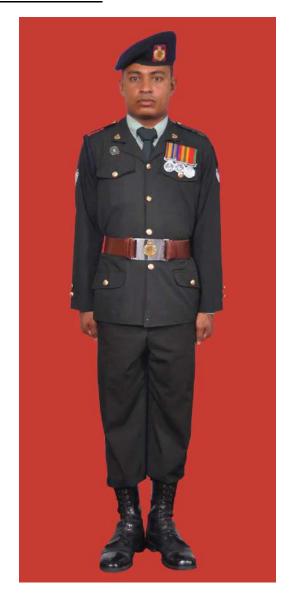

Dress No 3A

Dress No 4

| Ser | Items                           | Dress No 3A                                                                                          | Dress No 4                                                                                                        | Remarks                                                                                 |
|-----|---------------------------------|------------------------------------------------------------------------------------------------------|-------------------------------------------------------------------------------------------------------------------|-----------------------------------------------------------------------------------------|
| 1.  | Headdress                       | Cap Peak Green                                                                                       | Cap Peak Ceremonial                                                                                               | Drummer Red Crown with Black<br>Crease (Welt) around the Crown,<br>Drummer Red Headband |
| 2.  | Cap Badge                       | Colonel & above - Embroidered Pattern     ADCs - Gold Regimental Pattern                             | Colonel & above - Embroidered Pattern     Other Officers - Gold Regimental Pattern                                |                                                                                         |
| 3.  | Epaulettes                      | Khaki Cloth                                                                                          | Dark Green/Olive Green Cloth                                                                                      |                                                                                         |
| 4.  | Collar Badges/Gorget<br>Patches | Colonel & above - Gorget Patches 8.5cm     Aide-De-Camps - Collar Badges Gold     Regimental Pattern | 1. Colonel & above - Gorget Patches Small 2. Other Officers - Collar Badges Gold Regimental Pattern               |                                                                                         |
| 5.  | Orders, Decorations and Medals  | Ribbon                                                                                               | Standard Medals                                                                                                   |                                                                                         |
| 6.  | Badges                          | As per the Badge Regulations                                                                         | As per the Badge Regulations                                                                                      |                                                                                         |
| 7.  | Name Tag                        | To be worn                                                                                           | Nil                                                                                                               |                                                                                         |
| 8.  | Aiguillette/Lanyard             | Nil                                                                                                  | <ol> <li>Lieutenant Colonel &amp; above and ADCs –</li> <li>Aiguillette.</li> <li>Other Officers – Nil</li> </ol> |                                                                                         |
| 9.  | Cane /Whip /Baton               | Black Colour Whip                                                                                    | Black Colour Whip                                                                                                 | Not to be used when Sword is worn                                                       |
| 10. | Tunic /Jacket                   | Khaki                                                                                                | Dark Green/Olive Green                                                                                            |                                                                                         |
| 11. | Shirt                           | Khaki Long Sleeved Shirt                                                                             | Nil                                                                                                               |                                                                                         |
| 12. | Trousers                        | Khaki                                                                                                | Dark Green/Olive Green                                                                                            |                                                                                         |
| 13. | Tie                             | Khaki Cellular Tie                                                                                   | Nil                                                                                                               |                                                                                         |
| 14. | Badges of Ranks                 | Metal Gold Colour                                                                                    | Metal Gold Colour                                                                                                 | To be worn with Black Colour<br>Backing                                                 |
| 15. | Buttons                         | General Service Buttons Gold Colour                                                                  | General Service Buttons Gold Colour                                                                               |                                                                                         |
| 16. | Belt                            | Nil                                                                                                  | 1. Colonel & above – Sash 2. Other Officers - Sam Browne Belt –Brown                                              |                                                                                         |
| 17. | Gloves                          | White Gloves as appropriate                                                                          | White Gloves as ordered                                                                                           |                                                                                         |
| 18. | Sword                           | Nil                                                                                                  | As ordered                                                                                                        |                                                                                         |
| 19. | Socks                           | Khaki Socks                                                                                          | Dark Green/Olive Green                                                                                            |                                                                                         |
| 20. | Footwear                        | Shoes Leather Brown                                                                                  | Boot High Leg/Brouge Uppers Black                                                                                 | Major & above - Brouge Uppers<br>when not a member of a Parade                          |