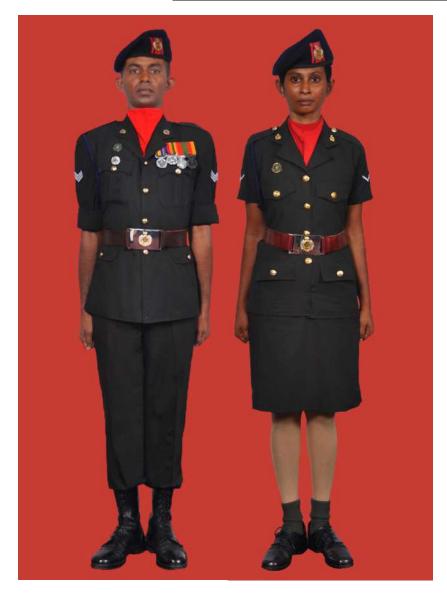

Dress No 2

| Ser | Items                          | Dress No 1<br>Regimental Sergeant Majors     | Dress No 2<br>Warrant Officer class I | Remarks                                                                                 |
|-----|--------------------------------|----------------------------------------------|---------------------------------------|-----------------------------------------------------------------------------------------|
| 1.  | Headdress                      | Cap Peak Ceremonial                          | Cap Peak Ceremonial                   | Drummer Red Crown with Black<br>Crease (Welt) around the Crown,<br>Drummer Red Headband |
| 2.  | Cap Badge                      | Gold Regimental Pattern                      | Gold Regimental Pattern               |                                                                                         |
| 3.  | Epaulettes                     | Silver Colour Chain Mails Full               | Nil                                   |                                                                                         |
| 4.  | Collar Badges                  | Nil                                          | Nil                                   |                                                                                         |
| 5.  | Orders, Decorations and Medals | Standard Medals                              | Medals Miniature                      |                                                                                         |
| 6.  | Badges                         | As per the Badge Regulations                 | Badges miniature                      |                                                                                         |
| 7.  | Aiguillette/Lanyard            | Nil                                          | Nil                                   |                                                                                         |
| 8.  | Cane/Whip/Baton                | Cane Malacca/Pace Stick                      | Nil                                   |                                                                                         |
| 9.  | Tunic/Jacket                   | Tunic Serge Blue                             | Drummer Red Close Collar Jacket       | Tunic Blue to have a Drummer Red<br>Standup Collar with Black Piping on<br>Top          |
| 10. | Waistcoat                      | Nil                                          | Nil                                   |                                                                                         |
| 11. | Shirt                          | White Polyester, Long Sleeved Standup Collar | Collarless White Shirt                | Shirt for Indoor Functions with Dress No 1                                              |
| 12. | Trousers                       | Serge Blue                                   | Serge Blue                            | Trousers have Double 1.2 cm wide Drummer Red Welts 5 mm apart                           |
| 13. | Badges of Ranks                | Metal Gold Colour                            | Metal Gold Colour                     | To be worn with Black Colour<br>Backing                                                 |
| 14. | Buttons                        | General Service Buttons Gold Colour          | General Service Buttons Gold Colour   |                                                                                         |
| 15. | Belt                           | Waist Sash                                   | Cummerbund Drummer Red                |                                                                                         |
| 16. | Gloves                         | White Gloves as ordered                      | Nil                                   |                                                                                         |
| 17. | Sword                          | Regimental pattern as ordered                | Nil                                   |                                                                                         |
| 18. | Socks                          | Black                                        | Black                                 |                                                                                         |
| 19. | Footwear                       | Shoes Leather Black with Lace                | Shoes Leather Black with Lace         |                                                                                         |
| 20. | Spurs                          | Nil                                          | Nil                                   |                                                                                         |
| 21. | Bow Tie                        | Nil                                          | Nil                                   |                                                                                         |

Dress No 2

Dress No 4

| Ser | Items                          | Dress No 2 - Warrant Officer Class II, Staff<br>Sergeant & Sergeant | Dress No 4                                                                                  | Remarks                                                                     |
|-----|--------------------------------|---------------------------------------------------------------------|---------------------------------------------------------------------------------------------|-----------------------------------------------------------------------------|
| 1.  | Headdress                      | Black Colour Beret                                                  | Cap Peak Ceremonial/Beret Black                                                             | WO Class I wear Cap Peak<br>Ceremonial                                      |
| 2.  | Cap Badge                      | Metal Gold Colour                                                   | Metal Gold Colour                                                                           |                                                                             |
| 3.  | Collar Badges                  | Metal Gold Colour                                                   | Metal Gold Colour                                                                           |                                                                             |
| 4.  | Orders, Decorations and Medals | Ribbons                                                             | Standard Medals                                                                             |                                                                             |
| 5.  | Epaulettes                     | Nil                                                                 | Chain Mail Full                                                                             |                                                                             |
| 6.  | Badges                         | Badges miniature                                                    | As per the Badge Regulations                                                                |                                                                             |
| 7.  | Cane/Baton                     | Nil                                                                 | <ol> <li>RSM - Cane Malacca</li> <li>Drill Instructor - Pace Stick</li> </ol>               | Regimental Police members may use Cane with Dress No 4                      |
| 8.  | Tunic/Jacket                   | Nil                                                                 | Dark Green/Olive Green                                                                      |                                                                             |
| 9.  | Shirt                          | White, Long Sleeves                                                 | Nil                                                                                         |                                                                             |
| 10. | Buttons                        | Plastic White                                                       | General Service Buttons Gold Colour                                                         |                                                                             |
| 11. | Trousers                       | Serge Blue                                                          | Dark Green/Olive Green                                                                      | Blue TrouSers will have double<br>1.2cm wide Drummer Red Welts<br>5mm apart |
| 12. | Badges of Ranks                | Embroidered                                                         | Metal Gold/ White Cloth Stripes                                                             | To be worn with Black Colour Backing                                        |
| 13. | Belt                           | Cummerbund Drummer Red                                              | <ol> <li>WO Class I - Sam Browne Belt Brown</li> <li>Others - Belt Leather Black</li> </ol> | Belt Leather Collar Badge on the Silver Buckle                              |
| 14. | Sword                          | Nil                                                                 | RSMs as ordered                                                                             |                                                                             |
| 15. | Socks                          | Black                                                               | Dark Green/Olive Green                                                                      |                                                                             |
| 16. | Footwear                       | Shoes Leather Black                                                 | Boot High Leg Black Regimental Pattern                                                      |                                                                             |
| 17. | Gloves                         | Nil                                                                 | White gloves as ordered                                                                     |                                                                             |
| 18. | Bow Tie / Cravat               | Cravat Black                                                        | Black except WO Class I                                                                     |                                                                             |
| 19. | Hackle                         | Regimental Pattern                                                  | To be worn except WO Class I                                                                | White and Red Hackle                                                        |
| 20. | Lanyard                        | Nil                                                                 | Regimental Pattern                                                                          |                                                                             |
| 21. | Shoulder Sash                  | Nil                                                                 | Sergeant/Staff Sergeant/Warrant Officer Class II- Scarlet Sash                              | To be worn on Right Shoulder                                                |