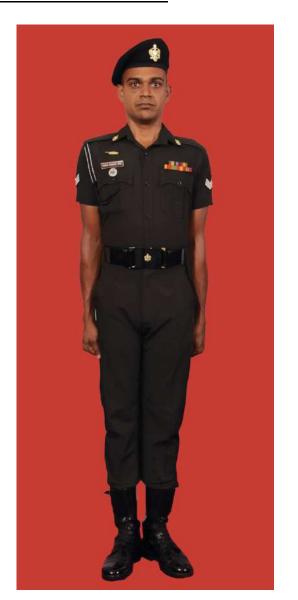

Dress No 2

| Ser | Items                          | Dress No 1<br>Regimental Sergeant Majors     | Dress No 2<br>Warrant Officer class I | Remarks                                                                                 |
|-----|--------------------------------|----------------------------------------------|---------------------------------------|-----------------------------------------------------------------------------------------|
| 1.  | Headdress                      | Cap Peak Ceremonial                          | Cap Peak Ceremonial                   | Drummer Red Crown with Black<br>Crease (Welt) around the Crown,<br>Drummer Red Headband |
| 2.  | Cap Badge                      | Gold Regimental Pattern                      | Gold Regimental Pattern               |                                                                                         |
| 3.  | Epaulettes                     | Silver Colour Chain Mails Full               | Nil                                   |                                                                                         |
| 4.  | Collar Badges                  | Nil                                          | Nil                                   |                                                                                         |
| 5.  | Orders, Decorations and Medals | Standard Medals                              | Medals Miniature                      |                                                                                         |
| 6.  | Badges                         | As per the Badge Regulations                 | Badges miniature                      |                                                                                         |
| 7.  | Aiguillette/Lanyard            | Nil                                          | Nil                                   |                                                                                         |
| 8.  | Cane/Whip/Baton                | Cane Malacca/Pace Stick                      | Nil                                   |                                                                                         |
| 9.  | Tunic/Jacket                   | Tunic Serge Blue                             | Drummer Red Close Collar Jacket       | Tunic Blue to have a Drummer Red<br>Standup Collar with Black Piping on<br>Top          |
| 10. | Waistcoat                      | Nil                                          | Nil                                   |                                                                                         |
| 11. | Shirt                          | White Polyester, Long Sleeved Standup Collar | Collarless White Shirt                | Shirt for Indoor Functions with Dress No 1                                              |
| 12. | Trousers                       | Serge Blue                                   | Serge Blue                            | Trousers have Double 1.2 cm wide Drummer Red Welts 5 mm apart                           |
| 13. | Badges of Ranks                | Metal Gold Colour                            | Metal Gold Colour                     | To be worn with Black Colour<br>Backing                                                 |
| 14. | Buttons                        | General Service Buttons Gold Colour          | General Service Buttons Gold Colour   |                                                                                         |
| 15. | Belt                           | Waist Sash                                   | Cummerbund Drummer Red                |                                                                                         |
| 16. | Gloves                         | White Gloves as ordered                      | Nil                                   |                                                                                         |
| 17. | Sword                          | Regimental pattern as ordered                | Nil                                   |                                                                                         |
| 18. | Socks                          | Black                                        | Black                                 |                                                                                         |
| 19. | Footwear                       | Shoes Leather Black with Lace                | Shoes Leather Black with Lace         |                                                                                         |
| 20. | Spurs                          | Nil                                          | Nil                                   |                                                                                         |
| 21. | Bow Tie                        | Nil                                          | Nil                                   |                                                                                         |