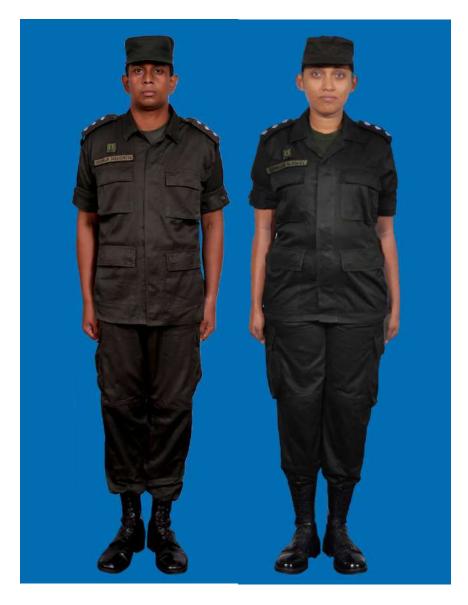

Dress No 8

| Ser | Items                           | Dress No 7                                                                                   | Dress No 8                                                                                   | Remarks                                       |
|-----|---------------------------------|----------------------------------------------------------------------------------------------|----------------------------------------------------------------------------------------------|-----------------------------------------------|
| 1.  | Headdress                       | Camouflage Cloth Cap/Steel Helmet                                                            | Black Cloth Cap/Steel Helmet                                                                 |                                               |
| 2.  | Cap Badge                       | <ol> <li>Brigadier &amp; above - Embroidered Stars</li> <li>Other Officers - Nil</li> </ol>  | <ol> <li>Brigadier &amp; above - Embroidered Stars</li> <li>Other Officers - Nil</li> </ol>  |                                               |
| 3.  | Epaulettes                      | Camouflage/Black Cloth                                                                       | Black Cloth                                                                                  |                                               |
| 4.  | Collar Badges/Gorget<br>Patches | <ol> <li>Colonel &amp; above - Gorget Patches Small</li> <li>Other Officers - Nil</li> </ol> | <ol> <li>Colonel &amp; above - Gorget Patches Small</li> <li>Other Officers - Nil</li> </ol> |                                               |
| 5.  | Orders, Decorations and Medals  | Nil                                                                                          | Nil                                                                                          |                                               |
| 6.  | Badges                          | Embroidered as per the Sri Lanka Army Badge Regulations                                      | Embroidered as per the Sri Lanka Army<br>Badge Regulations                                   |                                               |
| 7.  | Name Tag                        | Embroidered                                                                                  | Embroidered                                                                                  |                                               |
| 8.  | Lanyard                         | Nil                                                                                          | Nil                                                                                          |                                               |
| 9.  | Tunic / Jacket                  | Camouflage Cotton                                                                            | Olive Green/Black                                                                            |                                               |
| 10. | T-Shirt                         | Camouflage                                                                                   | Olive Green/Black                                                                            |                                               |
| 11. | Trousers                        | Camouflage Cotton                                                                            | Olive Green/Black                                                                            |                                               |
| 12. | Badges of Ranks                 | Embroidered Regimental Pattern                                                               | Embroidered Regimental Pattern                                                               | White and Black Cloth<br>Embroidered Insignia |
| 13. | Buttons                         | Olive Green Colour 1.8 cm                                                                    | Olive Green Colour 1.8 cm                                                                    |                                               |
| 14. | Belt                            | Belt Nylon Black with Black Metal Buckle with Army Crest                                     | Belt Nylon Black with Black Metal Buckle with Army Crest                                     |                                               |
| 15. | Socks                           | Olive Green Colour                                                                           | Olive Green Colour                                                                           |                                               |
| 16. | Footwear                        | Boots High Leg Black Regimental Pattern /<br>Camouflage Boot                                 | Boots High Leg Black Regimental Pattern                                                      |                                               |