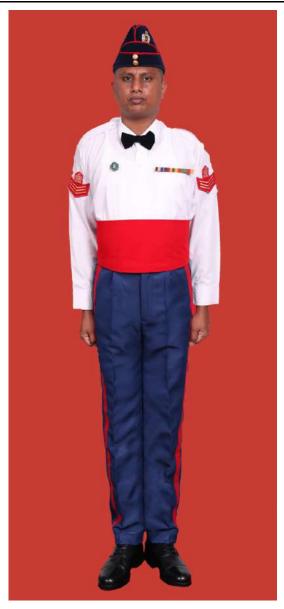

Dress No 2

| Ser | Items                            | Dress No 1                                                                                                      | Dress No 2                                                                                                                                    | Remarks                                                                           |
|-----|----------------------------------|-----------------------------------------------------------------------------------------------------------------|-----------------------------------------------------------------------------------------------------------------------------------------------|-----------------------------------------------------------------------------------|
| 1.  | Headdress                        | Cap Peak Ceremonial                                                                                             | Cap Peak Ceremonial                                                                                                                           | Drummer Red Crown with Black Crease (Welt) around the Crown, Drummer Red Headband |
| 2.  | Cap Badge                        | <ol> <li>Colonel &amp; above - Embroidered Pattern</li> <li>Other Officers - Gold Regimental Pattern</li> </ol> | <ol> <li>Colonel and above - Embroidered Pattern</li> <li>Other Officers - Gold Regimental Pattern</li> </ol>                                 |                                                                                   |
| 3.  | Epaulettes                       | Silver Colour Chain Mails Full                                                                                  | <ol> <li>Colonel &amp; above - Black with Gold Colour<br/>Border.</li> <li>Lieutenant Colonel &amp; below - Plain Black<br/>Cloth.</li> </ol> |                                                                                   |
| 4.  | Collar Badges/<br>Gorget Patches | <ol> <li>Colonel &amp; above - Gorget Patches</li> <li>Other Officers - Nil</li> </ol>                          | Nil                                                                                                                                           | Gorget Patches Large 11.2 cm                                                      |
| 5.  | Orders, Decorations and Medals   | Standard Medals                                                                                                 | Medals Miniature                                                                                                                              |                                                                                   |
| 6.  | Badges                           | As per the Sri Lanka Army Badge Regulations                                                                     | Badges Miniature                                                                                                                              |                                                                                   |
| 7.  | Aiguillette                      | Lieutenant Colonel & above and ADCs                                                                             | Lieutenant Colonel & above and ADCs                                                                                                           |                                                                                   |
| 8.  | Cane/Whip/Baton                  | Black Colour Whip                                                                                               | Nil                                                                                                                                           | Not to be used when Sword is worn                                                 |
| 9.  | Tunic/Jacket                     | Tunic Serge Blue                                                                                                | Drummer Red Close Collar Jacket                                                                                                               | Tunic Blue to have a Drummer Red<br>Standup Collar with Black Piping on Top       |
| 10. | Waistcoat                        | Nil                                                                                                             | Drummer Red with Gold Colour Work                                                                                                             |                                                                                   |
| 11. | Shirt                            | White Polyester, Long Sleeved Standup Collar                                                                    | Nil                                                                                                                                           | Indoor Functions only                                                             |
| 12. | Trousers                         | Serge Blue                                                                                                      | Serge Blue                                                                                                                                    | Double 1.2 cm wide Drummer Red Welts 5 mm apart                                   |
| 13. | Badges of Ranks                  | Metal Gold Colour                                                                                               | Metal Gold Colour                                                                                                                             | With Black Backing                                                                |
| 14. | Buttons                          | Gold Colour General Service Buttons                                                                             | Gold Colour General Service Buttons                                                                                                           |                                                                                   |
| 15. | Belt                             | Waist Sash                                                                                                      | Nil                                                                                                                                           |                                                                                   |
| 16. | Gloves                           | White                                                                                                           | Nil                                                                                                                                           |                                                                                   |
| 17. | Sword                            | Regimental Pattern as ordered                                                                                   | Nil                                                                                                                                           |                                                                                   |
| 18. | Socks                            | Black                                                                                                           | Black                                                                                                                                         |                                                                                   |
| 19. | Footwear                         | George Boots / Brouge Uppers Black                                                                              | George Boots / Brouge Uppers Black                                                                                                            | Spurs to be worn as appropriate                                                   |
| 20. | Spurs                            | Silver Colour                                                                                                   | Silver Colour                                                                                                                                 |                                                                                   |