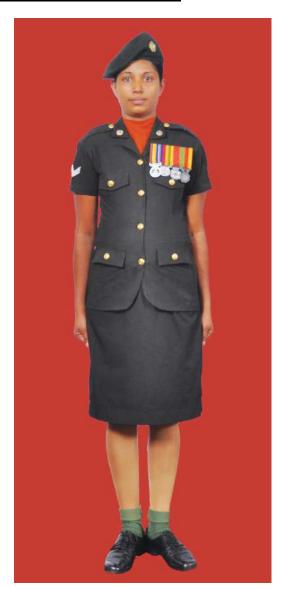

Dress No 2

| Ser | Items                            | Dress No 1                                                                                                      | Dress No 2                                                                                                                                    | Remarks                                                                           |
|-----|----------------------------------|-----------------------------------------------------------------------------------------------------------------|-----------------------------------------------------------------------------------------------------------------------------------------------|-----------------------------------------------------------------------------------|
| 1.  | Headdress                        | Cap Peak Ceremonial                                                                                             | Cap Peak Ceremonial                                                                                                                           | Drummer Red Crown with Black Crease (Welt) around the Crown, Drummer Red Headband |
| 2.  | Cap Badge                        | <ol> <li>Colonel &amp; above - Embroidered Pattern</li> <li>Other Officers - Gold Regimental Pattern</li> </ol> | <ol> <li>Colonel and above - Embroidered Pattern</li> <li>Other Officers - Gold Regimental Pattern</li> </ol>                                 |                                                                                   |
| 3.  | Epaulettes                       | Silver Colour Chain Mails Full                                                                                  | <ol> <li>Colonel &amp; above - Black with Gold Colour<br/>Border.</li> <li>Lieutenant Colonel &amp; below - Plain Black<br/>Cloth.</li> </ol> |                                                                                   |
| 4.  | Collar Badges/<br>Gorget Patches | <ol> <li>Colonel &amp; above - Gorget Patches</li> <li>Other Officers - Nil</li> </ol>                          | Nil                                                                                                                                           | Gorget Patches Large 11.2 cm                                                      |
| 5.  | Orders, Decorations and Medals   | Standard Medals                                                                                                 | Medals Miniature                                                                                                                              |                                                                                   |
| 6.  | Badges                           | As per the Sri Lanka Army Badge Regulations                                                                     | Badges Miniature                                                                                                                              |                                                                                   |
| 7.  | Aiguillette                      | Lieutenant Colonel & above and ADCs                                                                             | Lieutenant Colonel & above and ADCs                                                                                                           |                                                                                   |
| 8.  | Cane/Whip/Baton                  | Black Colour Whip                                                                                               | Nil                                                                                                                                           | Not to be used when Sword is worn                                                 |
| 9.  | Tunic/Jacket                     | Tunic Serge Blue                                                                                                | Drummer Red Close Collar Jacket                                                                                                               | Tunic Blue to have a Drummer Red<br>Standup Collar with Black Piping on Top       |
| 10. | Waistcoat                        | Nil                                                                                                             | Drummer Red with Gold Colour Work                                                                                                             |                                                                                   |
| 11. | Shirt                            | White Polyester, Long Sleeved Standup Collar                                                                    | Nil                                                                                                                                           | Indoor Functions only                                                             |
| 12. | Trousers                         | Serge Blue                                                                                                      | Serge Blue                                                                                                                                    | Double 1.2 cm wide Drummer Red Welts 5 mm apart                                   |
| 13. | Badges of Ranks                  | Metal Gold Colour                                                                                               | Metal Gold Colour                                                                                                                             | With Black Backing                                                                |
| 14. | Buttons                          | Gold Colour General Service Buttons                                                                             | Gold Colour General Service Buttons                                                                                                           |                                                                                   |
| 15. | Belt                             | Waist Sash                                                                                                      | Nil                                                                                                                                           |                                                                                   |
| 16. | Gloves                           | White                                                                                                           | Nil                                                                                                                                           |                                                                                   |
| 17. | Sword                            | Regimental Pattern as ordered                                                                                   | Nil                                                                                                                                           |                                                                                   |
| 18. | Socks                            | Black                                                                                                           | Black                                                                                                                                         |                                                                                   |
| 19. | Footwear                         | George Boots / Brouge Uppers Black                                                                              | George Boots / Brouge Uppers Black                                                                                                            | Spurs to be worn as appropriate                                                   |
| 20. | Spurs                            | Silver Colour                                                                                                   | Silver Colour                                                                                                                                 |                                                                                   |