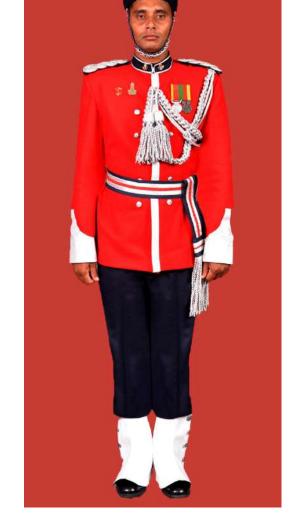

Dress No 2

| Ser | Items                            | Dress No 1                                                                                                      | Dress No 2                                                                                                                                    | Remarks                                                                           |
|-----|----------------------------------|-----------------------------------------------------------------------------------------------------------------|-----------------------------------------------------------------------------------------------------------------------------------------------|-----------------------------------------------------------------------------------|
| 1.  | Headdress                        | Cap Peak Ceremonial                                                                                             | Cap Peak Ceremonial                                                                                                                           | Drummer Red Crown with Black Crease (Welt) around the Crown, Drummer Red Headband |
| 2.  | Cap Badge                        | <ol> <li>Colonel &amp; above - Embroidered Pattern</li> <li>Other Officers - Gold Regimental Pattern</li> </ol> | <ol> <li>Colonel and above - Embroidered Pattern</li> <li>Other Officers - Gold Regimental Pattern</li> </ol>                                 |                                                                                   |
| 3.  | Epaulettes                       | Silver Colour Chain Mails Full                                                                                  | <ol> <li>Colonel &amp; above - Black with Gold Colour<br/>Border.</li> <li>Lieutenant Colonel &amp; below - Plain Black<br/>Cloth.</li> </ol> |                                                                                   |
| 4.  | Collar Badges/<br>Gorget Patches | <ol> <li>Colonel &amp; above - Gorget Patches</li> <li>Other Officers - Nil</li> </ol>                          | Nil                                                                                                                                           | Gorget Patches Large 11.2 cm                                                      |
| 5.  | Orders, Decorations and Medals   | Standard Medals                                                                                                 | Medals Miniature                                                                                                                              |                                                                                   |
| 6.  | Badges                           | As per the Sri Lanka Army Badge Regulations                                                                     | Badges Miniature                                                                                                                              |                                                                                   |
| 7.  | Aiguillette                      | Lieutenant Colonel & above and ADCs                                                                             | Lieutenant Colonel & above and ADCs                                                                                                           |                                                                                   |
| 8.  | Cane/Whip/Baton                  | Black Colour Whip                                                                                               | Nil                                                                                                                                           | Not to be used when Sword is worn                                                 |
| 9.  | Tunic/Jacket                     | Tunic Serge Blue                                                                                                | Drummer Red Close Collar Jacket                                                                                                               | Tunic Blue to have a Drummer Red<br>Standup Collar with Black Piping on Top       |
| 10. | Waistcoat                        | Nil                                                                                                             | Drummer Red with Gold Colour Work                                                                                                             |                                                                                   |
| 11. | Shirt                            | White Polyester, Long Sleeved Standup Collar                                                                    | Nil                                                                                                                                           | Indoor Functions only                                                             |
| 12. | Trousers                         | Serge Blue                                                                                                      | Serge Blue                                                                                                                                    | Double 1.2 cm wide Drummer Red Welts 5 mm apart                                   |
| 13. | Badges of Ranks                  | Metal Gold Colour                                                                                               | Metal Gold Colour                                                                                                                             | With Black Backing                                                                |
| 14. | Buttons                          | Gold Colour General Service Buttons                                                                             | Gold Colour General Service Buttons                                                                                                           |                                                                                   |
| 15. | Belt                             | Waist Sash                                                                                                      | Nil                                                                                                                                           |                                                                                   |
| 16. | Gloves                           | White                                                                                                           | Nil                                                                                                                                           |                                                                                   |
| 17. | Sword                            | Regimental Pattern as ordered                                                                                   | Nil                                                                                                                                           |                                                                                   |
| 18. | Socks                            | Black                                                                                                           | Black                                                                                                                                         |                                                                                   |
| 19. | Footwear                         | George Boots / Brouge Uppers Black                                                                              | George Boots / Brouge Uppers Black                                                                                                            | Spurs to be worn as appropriate                                                   |
| 20. | Spurs                            | Silver Colour                                                                                                   | Silver Colour                                                                                                                                 |                                                                                   |