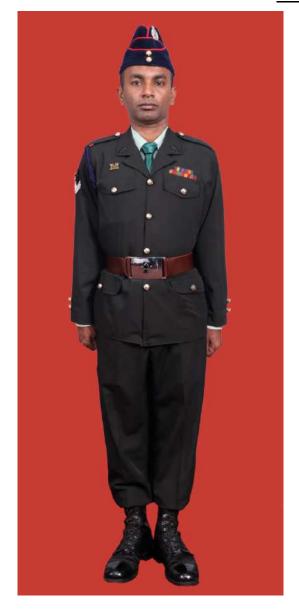

Dress No 2

| Ser | Items                          | Dress No 1<br>Regimental Sergeant Majors     | Dress No 2<br>Warrant Officer class I | Remarks                                                                                 |
|-----|--------------------------------|----------------------------------------------|---------------------------------------|-----------------------------------------------------------------------------------------|
| 1.  | Headdress                      | Cap Peak Ceremonial                          | Cap Peak Ceremonial                   | Drummer Red Crown with Black<br>Crease (Welt) around the Crown,<br>Drummer Red Headband |
| 2.  | Cap Badge                      | Gold Regimental Pattern                      | Gold Regimental Pattern               |                                                                                         |
| 3.  | Epaulettes                     | Silver Colour Chain Mails Full               | Nil                                   |                                                                                         |
| 4.  | Collar Badges                  | Nil                                          | Nil                                   |                                                                                         |
| 5.  | Orders, Decorations and Medals | Standard Medals                              | Medals Miniature                      |                                                                                         |
| 6.  | Badges                         | As per the Badge Regulations                 | Badges miniature                      |                                                                                         |
| 7.  | Aiguillette/Lanyard            | Nil                                          | Nil                                   |                                                                                         |
| 8.  | Cane/Whip/Baton                | Cane Malacca/Pace Stick                      | Nil                                   |                                                                                         |
| 9.  | Tunic/Jacket                   | Tunic Serge Blue                             | Drummer Red Close Collar Jacket       | Tunic Blue to have a Drummer Red<br>Standup Collar with Black Piping on<br>Top          |
| 10. | Waistcoat                      | Nil                                          | Nil                                   |                                                                                         |
| 11. | Shirt                          | White Polyester, Long Sleeved Standup Collar | Collarless White Shirt                | Shirt for Indoor Functions with Dress No 1                                              |
| 12. | Trousers                       | Serge Blue                                   | Serge Blue                            | Trousers have Double 1.2 cm wide Drummer Red Welts 5 mm apart                           |
| 13. | Badges of Ranks                | Metal Gold Colour                            | Metal Gold Colour                     | To be worn with Black Colour<br>Backing                                                 |
| 14. | Buttons                        | General Service Buttons Gold Colour          | General Service Buttons Gold Colour   |                                                                                         |
| 15. | Belt                           | Waist Sash                                   | Cummerbund Drummer Red                |                                                                                         |
| 16. | Gloves                         | White Gloves as ordered                      | Nil                                   |                                                                                         |
| 17. | Sword                          | Regimental pattern as ordered                | Nil                                   |                                                                                         |
| 18. | Socks                          | Black                                        | Black                                 |                                                                                         |
| 19. | Footwear                       | Shoes Leather Black with Lace                | Shoes Leather Black with Lace         |                                                                                         |
| 20. | Spurs                          | Nil                                          | Nil                                   |                                                                                         |
| 21. | Bow Tie                        | Nil                                          | Nil                                   |                                                                                         |