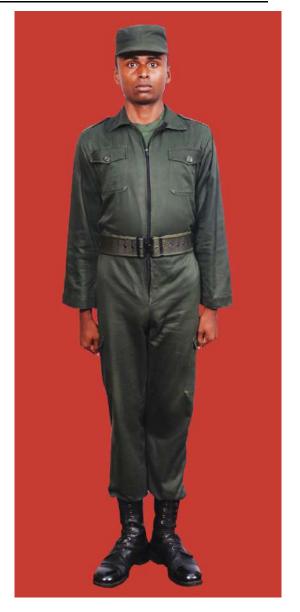

Dress No 8

| Ser | Items                           | Dress No 7                                                                                   | Dress No 8                                                                                   | Remarks                                       |
|-----|---------------------------------|----------------------------------------------------------------------------------------------|----------------------------------------------------------------------------------------------|-----------------------------------------------|
| 1.  | Headdress                       | Camouflage Cloth Cap/Steel Helmet                                                            | Black Cloth Cap/Steel Helmet                                                                 |                                               |
| 2.  | Cap Badge                       | <ol> <li>Brigadier &amp; above - Embroidered Stars</li> <li>Other Officers - Nil</li> </ol>  | <ol> <li>Brigadier &amp; above - Embroidered Stars</li> <li>Other Officers - Nil</li> </ol>  |                                               |
| 3.  | Epaulettes                      | Camouflage/Black Cloth                                                                       | Black Cloth                                                                                  |                                               |
| 4.  | Collar Badges/Gorget<br>Patches | <ol> <li>Colonel &amp; above - Gorget Patches Small</li> <li>Other Officers - Nil</li> </ol> | <ol> <li>Colonel &amp; above - Gorget Patches Small</li> <li>Other Officers - Nil</li> </ol> |                                               |
| 5.  | Orders, Decorations and Medals  | Nil                                                                                          | Nil                                                                                          |                                               |
| 6.  | Badges                          | Embroidered as per the Sri Lanka Army Badge Regulations                                      | Embroidered as per the Sri Lanka Army<br>Badge Regulations                                   |                                               |
| 7.  | Name Tag                        | Embroidered                                                                                  | Embroidered                                                                                  |                                               |
| 8.  | Lanyard                         | Nil                                                                                          | Nil                                                                                          |                                               |
| 9.  | Tunic / Jacket                  | Camouflage Cotton                                                                            | Olive Green/Black                                                                            |                                               |
| 10. | T-Shirt                         | Camouflage                                                                                   | Olive Green/Black                                                                            |                                               |
| 11. | Trousers                        | Camouflage Cotton                                                                            | Olive Green/Black                                                                            |                                               |
| 12. | Badges of Ranks                 | Embroidered Regimental Pattern                                                               | Embroidered Regimental Pattern                                                               | White and Black Cloth<br>Embroidered Insignia |
| 13. | Buttons                         | Olive Green Colour 1.8 cm                                                                    | Olive Green Colour 1.8 cm                                                                    |                                               |
| 14. | Belt                            | Belt Nylon Black with Black Metal Buckle with Army Crest                                     | Belt Nylon Black with Black Metal Buckle with Army Crest                                     |                                               |
| 15. | Socks                           | Olive Green Colour                                                                           | Olive Green Colour                                                                           |                                               |
| 16. | Footwear                        | Boots High Leg Black Regimental Pattern /<br>Camouflage Boot                                 | Boots High Leg Black Regimental Pattern                                                      |                                               |