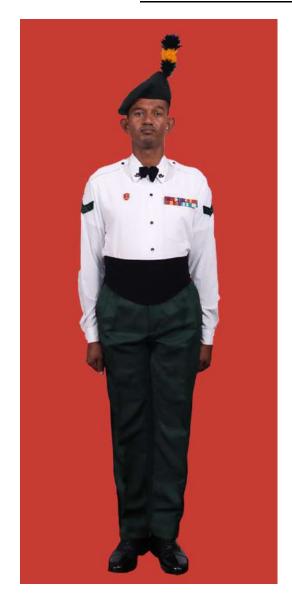

Dress No 2

| Ser | Items                          | Dress No 1<br>Regimental Sergeant Majors     | Dress No 2<br>Warrant Officer class I | Remarks                                                                                 |
|-----|--------------------------------|----------------------------------------------|---------------------------------------|-----------------------------------------------------------------------------------------|
| 1.  | Headdress                      | Cap Peak Ceremonial                          | Cap Peak Ceremonial                   | Drummer Red Crown with Black<br>Crease (Welt) around the Crown,<br>Drummer Red Headband |
| 2.  | Cap Badge                      | Gold Regimental Pattern                      | Gold Regimental Pattern               |                                                                                         |
| 3.  | Epaulettes                     | Silver Colour Chain Mails Full               | Nil                                   |                                                                                         |
| 4.  | Collar Badges                  | Nil                                          | Nil                                   |                                                                                         |
| 5.  | Orders, Decorations and Medals | Standard Medals                              | Medals Miniature                      |                                                                                         |
| 6.  | Badges                         | As per the Badge Regulations                 | Badges miniature                      |                                                                                         |
| 7.  | Aiguillette/Lanyard            | Nil                                          | Nil                                   |                                                                                         |
| 8.  | Cane/Whip/Baton                | Cane Malacca/Pace Stick                      | Nil                                   |                                                                                         |
| 9.  | Tunic/Jacket                   | Tunic Serge Blue                             | Drummer Red Close Collar Jacket       | Tunic Blue to have a Drummer Red<br>Standup Collar with Black Piping on<br>Top          |
| 10. | Waistcoat                      | Nil                                          | Nil                                   |                                                                                         |
| 11. | Shirt                          | White Polyester, Long Sleeved Standup Collar | Collarless White Shirt                | Shirt for Indoor Functions with Dress No 1                                              |
| 12. | Trousers                       | Serge Blue                                   | Serge Blue                            | Trousers have Double 1.2 cm wide Drummer Red Welts 5 mm apart                           |
| 13. | Badges of Ranks                | Metal Gold Colour                            | Metal Gold Colour                     | To be worn with Black Colour<br>Backing                                                 |
| 14. | Buttons                        | General Service Buttons Gold Colour          | General Service Buttons Gold Colour   |                                                                                         |
| 15. | Belt                           | Waist Sash                                   | Cummerbund Drummer Red                |                                                                                         |
| 16. | Gloves                         | White Gloves as ordered                      | Nil                                   |                                                                                         |
| 17. | Sword                          | Regimental pattern as ordered                | Nil                                   |                                                                                         |
| 18. | Socks                          | Black                                        | Black                                 |                                                                                         |
| 19. | Footwear                       | Shoes Leather Black with Lace                | Shoes Leather Black with Lace         |                                                                                         |
| 20. | Spurs                          | Nil                                          | Nil                                   |                                                                                         |
| 21. | Bow Tie                        | Nil                                          | Nil                                   |                                                                                         |