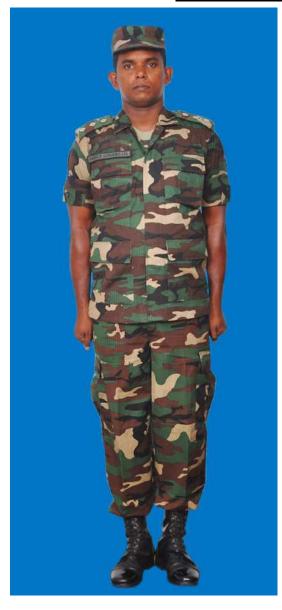

Dress No 8

| Ser | Items                           | Dress No 7                                                                                   | Dress No 8                                                                                   | Remarks                                       |
|-----|---------------------------------|----------------------------------------------------------------------------------------------|----------------------------------------------------------------------------------------------|-----------------------------------------------|
| 1.  | Headdress                       | Camouflage Cloth Cap/Steel Helmet                                                            | Black Cloth Cap/Steel Helmet                                                                 |                                               |
| 2.  | Cap Badge                       | <ol> <li>Brigadier &amp; above - Embroidered Stars</li> <li>Other Officers - Nil</li> </ol>  | <ol> <li>Brigadier &amp; above - Embroidered Stars</li> <li>Other Officers - Nil</li> </ol>  |                                               |
| 3.  | Epaulettes                      | Camouflage/Black Cloth                                                                       | Black Cloth                                                                                  |                                               |
| 4.  | Collar Badges/Gorget<br>Patches | <ol> <li>Colonel &amp; above - Gorget Patches Small</li> <li>Other Officers - Nil</li> </ol> | <ol> <li>Colonel &amp; above - Gorget Patches Small</li> <li>Other Officers - Nil</li> </ol> |                                               |
| 5.  | Orders, Decorations and Medals  | Nil                                                                                          | Nil                                                                                          |                                               |
| 6.  | Badges                          | Embroidered as per the Sri Lanka Army Badge Regulations                                      | Embroidered as per the Sri Lanka Army<br>Badge Regulations                                   |                                               |
| 7.  | Name Tag                        | Embroidered                                                                                  | Embroidered                                                                                  |                                               |
| 8.  | Lanyard                         | Nil                                                                                          | Nil                                                                                          |                                               |
| 9.  | Tunic / Jacket                  | Camouflage Cotton                                                                            | Olive Green/Black                                                                            |                                               |
| 10. | T-Shirt                         | Camouflage                                                                                   | Olive Green/Black                                                                            |                                               |
| 11. | Trousers                        | Camouflage Cotton                                                                            | Olive Green/Black                                                                            |                                               |
| 12. | Badges of Ranks                 | Embroidered Regimental Pattern                                                               | Embroidered Regimental Pattern                                                               | White and Black Cloth<br>Embroidered Insignia |
| 13. | Buttons                         | Olive Green Colour 1.8 cm                                                                    | Olive Green Colour 1.8 cm                                                                    |                                               |
| 14. | Belt                            | Belt Nylon Black with Black Metal Buckle with Army Crest                                     | Belt Nylon Black with Black Metal Buckle with Army Crest                                     |                                               |
| 15. | Socks                           | Olive Green Colour                                                                           | Olive Green Colour                                                                           |                                               |
| 16. | Footwear                        | Boots High Leg Black Regimental Pattern /<br>Camouflage Boot                                 | Boots High Leg Black Regimental Pattern                                                      |                                               |