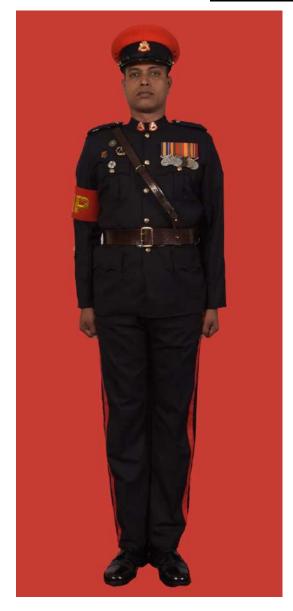

Dress No 2

| Ser | Items                            | Dress No 1                                                                                                      | Dress No 2                                                                                                                                    | Remarks                                                                           |
|-----|----------------------------------|-----------------------------------------------------------------------------------------------------------------|-----------------------------------------------------------------------------------------------------------------------------------------------|-----------------------------------------------------------------------------------|
| 1.  | Headdress                        | Cap Peak Ceremonial                                                                                             | Cap Peak Ceremonial                                                                                                                           | Drummer Red Crown with Black Crease (Welt) around the Crown, Drummer Red Headband |
| 2.  | Cap Badge                        | <ol> <li>Colonel &amp; above - Embroidered Pattern</li> <li>Other Officers - Gold Regimental Pattern</li> </ol> | <ol> <li>Colonel and above - Embroidered Pattern</li> <li>Other Officers - Gold Regimental Pattern</li> </ol>                                 |                                                                                   |
| 3.  | Epaulettes                       | Silver Colour Chain Mails Full                                                                                  | <ol> <li>Colonel &amp; above - Black with Gold Colour<br/>Border.</li> <li>Lieutenant Colonel &amp; below - Plain Black<br/>Cloth.</li> </ol> |                                                                                   |
| 4.  | Collar Badges/<br>Gorget Patches | <ol> <li>Colonel &amp; above - Gorget Patches</li> <li>Other Officers - Nil</li> </ol>                          | Nil                                                                                                                                           | Gorget Patches Large 11.2 cm                                                      |
| 5.  | Orders, Decorations and Medals   | Standard Medals                                                                                                 | Medals Miniature                                                                                                                              |                                                                                   |
| 6.  | Badges                           | As per the Sri Lanka Army Badge Regulations                                                                     | Badges Miniature                                                                                                                              |                                                                                   |
| 7.  | Aiguillette                      | Lieutenant Colonel & above and ADCs                                                                             | Lieutenant Colonel & above and ADCs                                                                                                           |                                                                                   |
| 8.  | Cane/Whip/Baton                  | Black Colour Whip                                                                                               | Nil                                                                                                                                           | Not to be used when Sword is worn                                                 |
| 9.  | Tunic/Jacket                     | Tunic Serge Blue                                                                                                | Drummer Red Close Collar Jacket                                                                                                               | Tunic Blue to have a Drummer Red<br>Standup Collar with Black Piping on Top       |
| 10. | Waistcoat                        | Nil                                                                                                             | Drummer Red with Gold Colour Work                                                                                                             |                                                                                   |
| 11. | Shirt                            | White Polyester, Long Sleeved Standup Collar                                                                    | Nil                                                                                                                                           | Indoor Functions only                                                             |
| 12. | Trousers                         | Serge Blue                                                                                                      | Serge Blue                                                                                                                                    | Double 1.2 cm wide Drummer Red Welts 5 mm apart                                   |
| 13. | Badges of Ranks                  | Metal Gold Colour                                                                                               | Metal Gold Colour                                                                                                                             | With Black Backing                                                                |
| 14. | Buttons                          | Gold Colour General Service Buttons                                                                             | Gold Colour General Service Buttons                                                                                                           |                                                                                   |
| 15. | Belt                             | Waist Sash                                                                                                      | Nil                                                                                                                                           |                                                                                   |
| 16. | Gloves                           | White                                                                                                           | Nil                                                                                                                                           |                                                                                   |
| 17. | Sword                            | Regimental Pattern as ordered                                                                                   | Nil                                                                                                                                           |                                                                                   |
| 18. | Socks                            | Black                                                                                                           | Black                                                                                                                                         |                                                                                   |
| 19. | Footwear                         | George Boots / Brouge Uppers Black                                                                              | George Boots / Brouge Uppers Black                                                                                                            | Spurs to be worn as appropriate                                                   |
| 20. | Spurs                            | Silver Colour                                                                                                   | Silver Colour                                                                                                                                 |                                                                                   |