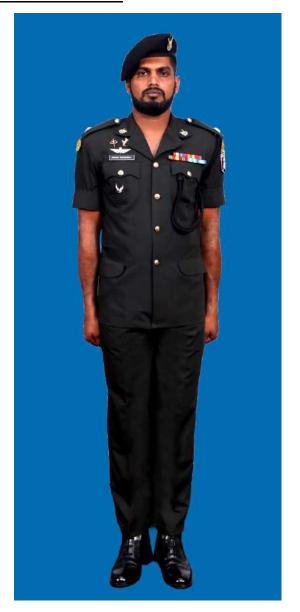

Dress No 4A

Dress No 5

| Ser | Items                             | Dress No 4A                                                                                       | Dress No 5                                                                                                                            | Remarks                                         |
|-----|-----------------------------------|---------------------------------------------------------------------------------------------------|---------------------------------------------------------------------------------------------------------------------------------------|-------------------------------------------------|
| 1.  | Headdress                         | Cap Peak Green                                                                                    | Cap Peak Green                                                                                                                        | Colonel & above Red Headband for Cap Peak Green |
| 2.  | Cap Badge                         | Gold Regimental Pattern                                                                           | <ol> <li>Colonel &amp; above - Embroidered Pattern</li> <li>Other Officers – Gold Regimental Pattern</li> </ol>                       |                                                 |
| 3.  | Epaulettes                        | Dark Green/Olive Green Cloth                                                                      | Dark Green/Olive Green Cloth                                                                                                          |                                                 |
| 4.  | Collar Badges / Gorget<br>Patches | Collar Badges Gold Regimental Pattern                                                             | <ol> <li>Colonel and above - Gorget Patches Small</li> <li>Other Officers - Collar Badges Gold</li> <li>Regimental Pattern</li> </ol> |                                                 |
| 5.  | Orders, Decorations and Medals    | Ribbons                                                                                           | Ribbons                                                                                                                               |                                                 |
| 6.  | Badges                            | As per the Badge Regulations                                                                      | As per the Badge Regulations                                                                                                          |                                                 |
| 7.  | Name Tag                          | To be worn                                                                                        | To be worn                                                                                                                            |                                                 |
| 8.  | Aiguillette/Lanyard               | Lanyard Regimental Pattern                                                                        | Lanyard Regimental Pattern                                                                                                            |                                                 |
| 9.  | Cane / Whip / Baton               | Black Colour Whip                                                                                 | Black Colour Whip                                                                                                                     |                                                 |
| 10. | Tunic / Jacket                    | Dark Green/Olive Green, Step Collar, Long<br>Sleeves, Plain Cuff with two buttons on each<br>Cuff | Dark Green/Olive Green                                                                                                                | No Arrow Band, Box Pleats on Pockets            |
| 11. | Shirt                             | Light Green, Long Sleeves, and Standard Collar with two Flap Pockets                              | Nil                                                                                                                                   | No Arrow Band, Box Pleats on Pockets            |
| 12. | Tie                               | Dark Green Tie                                                                                    | Nil                                                                                                                                   |                                                 |
| 12. | Trousers                          | Dark Green/Olive Green                                                                            | Dark Green/Olive Green                                                                                                                |                                                 |
| 13. | Badges of Ranks                   | Metal Gold Colour                                                                                 | Metal Gold Colour                                                                                                                     | To be worn with Black Colour Backing            |
| 14. | Sword                             | Nil                                                                                               | Nil                                                                                                                                   |                                                 |
| 15. | Gloves                            | White as appropriate                                                                              | Nil                                                                                                                                   |                                                 |
| 16. | Buttons                           | Gold Colour General Service Buttons                                                               | Gold Colour General Service Buttons                                                                                                   |                                                 |
| 17. | Belt                              | Belt Nylon Black, Black Metal Buckle with<br>Army Crest                                           | Belt Nylon Black, Black Metal Buckle with Army<br>Crest                                                                               |                                                 |
| 18. | Socks                             | Dark Green/Olive Green                                                                            | Dark Green/Olive Green                                                                                                                |                                                 |
| 19. | Footwear                          | George Boots/Brouge Uppers                                                                        | Major & above - Brouge Uppers     Captain & below - Boot High Leg Black Regimental Pattern                                            |                                                 |