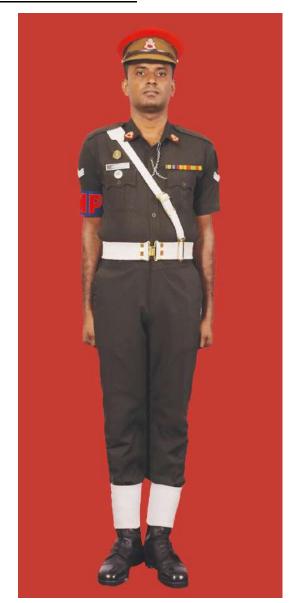

Dress No 8

| Ser | Items                           | Dress No 7                                                                                   | Dress No 8                                                                                   | Remarks                                       |
|-----|---------------------------------|----------------------------------------------------------------------------------------------|----------------------------------------------------------------------------------------------|-----------------------------------------------|
| 1.  | Headdress                       | Camouflage Cloth Cap/Steel Helmet                                                            | Black Cloth Cap/Steel Helmet                                                                 |                                               |
| 2.  | Cap Badge                       | <ol> <li>Brigadier &amp; above - Embroidered Stars</li> <li>Other Officers - Nil</li> </ol>  | <ol> <li>Brigadier &amp; above - Embroidered Stars</li> <li>Other Officers - Nil</li> </ol>  |                                               |
| 3.  | Epaulettes                      | Camouflage/Black Cloth                                                                       | Black Cloth                                                                                  |                                               |
| 4.  | Collar Badges/Gorget<br>Patches | <ol> <li>Colonel &amp; above - Gorget Patches Small</li> <li>Other Officers - Nil</li> </ol> | <ol> <li>Colonel &amp; above - Gorget Patches Small</li> <li>Other Officers - Nil</li> </ol> |                                               |
| 5.  | Orders, Decorations and Medals  | Nil                                                                                          | Nil                                                                                          |                                               |
| 6.  | Badges                          | Embroidered as per the Sri Lanka Army Badge Regulations                                      | Embroidered as per the Sri Lanka Army<br>Badge Regulations                                   |                                               |
| 7.  | Name Tag                        | Embroidered                                                                                  | Embroidered                                                                                  |                                               |
| 8.  | Lanyard                         | Nil                                                                                          | Nil                                                                                          |                                               |
| 9.  | Tunic / Jacket                  | Camouflage Cotton                                                                            | Olive Green/Black                                                                            |                                               |
| 10. | T-Shirt                         | Camouflage                                                                                   | Olive Green/Black                                                                            |                                               |
| 11. | Trousers                        | Camouflage Cotton                                                                            | Olive Green/Black                                                                            |                                               |
| 12. | Badges of Ranks                 | Embroidered Regimental Pattern                                                               | Embroidered Regimental Pattern                                                               | White and Black Cloth<br>Embroidered Insignia |
| 13. | Buttons                         | Olive Green Colour 1.8 cm                                                                    | Olive Green Colour 1.8 cm                                                                    |                                               |
| 14. | Belt                            | Belt Nylon Black with Black Metal Buckle with Army Crest                                     | Belt Nylon Black with Black Metal Buckle with Army Crest                                     |                                               |
| 15. | Socks                           | Olive Green Colour                                                                           | Olive Green Colour                                                                           |                                               |
| 16. | Footwear                        | Boots High Leg Black Regimental Pattern /<br>Camouflage Boot                                 | Boots High Leg Black Regimental Pattern                                                      |                                               |