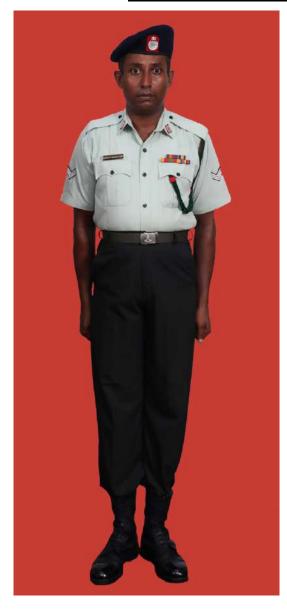

Dress No 2

Dress No 4

| Ser | Items                          | Dress No 2 - Warrant Officer Class II, Staff<br>Sergeant & Sergeant | Dress No 4                                                                                  | Remarks                                                                     |
|-----|--------------------------------|---------------------------------------------------------------------|---------------------------------------------------------------------------------------------|-----------------------------------------------------------------------------|
| 1.  | Headdress                      | Black Colour Beret                                                  | Cap Peak Ceremonial/Beret Black                                                             | WO Class I wear Cap Peak<br>Ceremonial                                      |
| 2.  | Cap Badge                      | Metal Gold Colour                                                   | Metal Gold Colour                                                                           |                                                                             |
| 3.  | Collar Badges                  | Metal Gold Colour                                                   | Metal Gold Colour                                                                           |                                                                             |
| 4.  | Orders, Decorations and Medals | Ribbons                                                             | Standard Medals                                                                             |                                                                             |
| 5.  | Epaulettes                     | Nil                                                                 | Chain Mail Full                                                                             |                                                                             |
| 6.  | Badges                         | Badges miniature                                                    | As per the Badge Regulations                                                                |                                                                             |
| 7.  | Cane/Baton                     | Nil                                                                 | <ol> <li>RSM - Cane Malacca</li> <li>Drill Instructor - Pace Stick</li> </ol>               | Regimental Police members may use Cane with Dress No 4                      |
| 8.  | Tunic/Jacket                   | Nil                                                                 | Dark Green/Olive Green                                                                      |                                                                             |
| 9.  | Shirt                          | White, Long Sleeves                                                 | Nil                                                                                         |                                                                             |
| 10. | Buttons                        | Plastic White                                                       | General Service Buttons Gold Colour                                                         |                                                                             |
| 11. | Trousers                       | Serge Blue                                                          | Dark Green/Olive Green                                                                      | Blue TrouSers will have double<br>1.2cm wide Drummer Red Welts<br>5mm apart |
| 12. | Badges of Ranks                | Embroidered                                                         | Metal Gold/ White Cloth Stripes                                                             | To be worn with Black Colour Backing                                        |
| 13. | Belt                           | Cummerbund Drummer Red                                              | <ol> <li>WO Class I - Sam Browne Belt Brown</li> <li>Others - Belt Leather Black</li> </ol> | Belt Leather Collar Badge on the Silver Buckle                              |
| 14. | Sword                          | Nil                                                                 | RSMs as ordered                                                                             |                                                                             |
| 15. | Socks                          | Black                                                               | Dark Green/Olive Green                                                                      |                                                                             |
| 16. | Footwear                       | Shoes Leather Black                                                 | Boot High Leg Black Regimental Pattern                                                      |                                                                             |
| 17. | Gloves                         | Nil                                                                 | White gloves as ordered                                                                     |                                                                             |
| 18. | Bow Tie / Cravat               | Cravat Black                                                        | Black except WO Class I                                                                     |                                                                             |
| 19. | Hackle                         | Regimental Pattern                                                  | To be worn except WO Class I                                                                | White and Red Hackle                                                        |
| 20. | Lanyard                        | Nil                                                                 | Regimental Pattern                                                                          |                                                                             |
| 21. | Shoulder Sash                  | Nil                                                                 | Sergeant/Staff Sergeant/Warrant Officer Class II- Scarlet Sash                              | To be worn on Right Shoulder                                                |