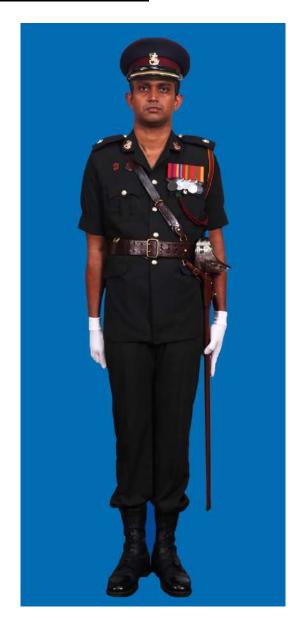

Dress No 5A

Dress No 6

| Ser | Items                           | Dress No 5A                                                                                                     | Dress No 6                                                                                                                              | Remarks                                                                |
|-----|---------------------------------|-----------------------------------------------------------------------------------------------------------------|-----------------------------------------------------------------------------------------------------------------------------------------|------------------------------------------------------------------------|
| 1.  | Headdress                       | Beret Black Colour                                                                                              | Cap Peak Green/Beret Black Colour                                                                                                       | Colonel & above Red Headband for Cap Peak Green                        |
| 2.  | Cap Badge                       | <ol> <li>Colonel &amp; above - Embroidered Pattern</li> <li>Other Officers - Gold Regimental Pattern</li> </ol> | <ol> <li>Colonel &amp; above - Embroidered Pattern</li> <li>Other Officers - Gold Regimental Pattern</li> </ol>                         |                                                                        |
| 3.  | Epaulettes                      | Dark Green/Olive Green Cloth                                                                                    | Dark Green/ Olive Green Colour Cloth                                                                                                    |                                                                        |
| 4.  | Collar Badges/Gorget<br>Patches | Colonel & above - Gorget Patches Small     Other Officers - Collar Badges Gold     Regimental Pattern           | <ol> <li>Colonel &amp; above - Gorget Patches Small</li> <li>Other Officers - Collar Badges Gold</li> <li>Regimental Pattern</li> </ol> |                                                                        |
| 5.  | Orders, Decorations and Medals  | Ribbons                                                                                                         | Ribbons                                                                                                                                 |                                                                        |
| 6.  | Badges                          | As per the Badge Regulations                                                                                    | As per the Badge Regulations                                                                                                            |                                                                        |
| 7.  | Name Tag                        | To be worn                                                                                                      | To be worn                                                                                                                              |                                                                        |
| 8.  | Aiguillette/Lanyard             | Lanyard Regimental Pattern                                                                                      | Lanyard Regimental Pattern                                                                                                              |                                                                        |
| 9.  | Cane/Whip /Baton                | Black Colour Whip                                                                                               | Black Colour Whip                                                                                                                       |                                                                        |
| 10. | Tunic/Jacket                    | Dark Green/Olive Green                                                                                          | Nil                                                                                                                                     | No Arrow Band, Box Pleats on Pockets                                   |
| 11. | Shirt                           | Nil                                                                                                             | Dark Green/Olive Green Short Sleeves                                                                                                    | No Arrow Band, Box Pleats on Pockets                                   |
| 12. | Trousers                        | Dark Green/Olive Green                                                                                          | Dark Green/Olive Green                                                                                                                  |                                                                        |
| 13. | Badges of Ranks                 | Metal Gold Colour                                                                                               | Metal Gold Colour                                                                                                                       | To be worn with Black Colour Backing                                   |
| 14. | Sword                           | Nil                                                                                                             | Nil                                                                                                                                     |                                                                        |
| 15. | Gloves                          | Nil                                                                                                             | Nil                                                                                                                                     |                                                                        |
| 16. | Buttons                         | Gold Colour General Service Buttons                                                                             | Black Plastic 1 cm for Shirt, 1.4 cm for Trousers                                                                                       |                                                                        |
| 17. | Belt                            | Belt Nylon Black, Black Metal Buckle with<br>Army Crest                                                         | Belt Nylon Black 5.5 cm Width/ Regimental<br>Pattern Stable Belt                                                                        | Stable Belt Drummer Red Background Black Centre Stripe with White Line |
| 18. | Socks                           | Dark Green/Olive Green                                                                                          | Dark Green/Olive Green                                                                                                                  |                                                                        |
| 19. | Footwear                        | Major & above - Brouge Uppers     Captain & below - Boot High Leg Black Regimental Pattern                      | Major & above - Brouge Uppers     Captain & below - Boot High Leg Black     Regimental Pattern                                          |                                                                        |