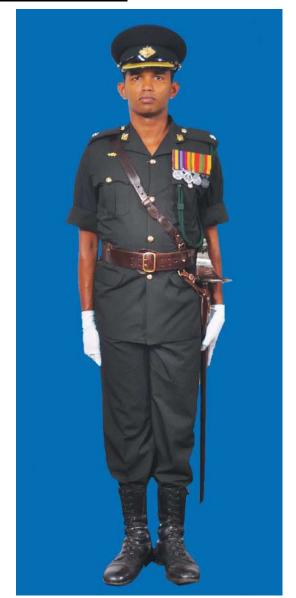

Dress No 3A

Dress No 4

| Ser | Items                           | Dress No 3A                                                                                          | Dress No 4                                                                                                        | Remarks                                                                                 |
|-----|---------------------------------|------------------------------------------------------------------------------------------------------|-------------------------------------------------------------------------------------------------------------------|-----------------------------------------------------------------------------------------|
| 1.  | Headdress                       | Cap Peak Green                                                                                       | Cap Peak Ceremonial                                                                                               | Drummer Red Crown with Black<br>Crease (Welt) around the Crown,<br>Drummer Red Headband |
| 2.  | Cap Badge                       | Colonel & above - Embroidered Pattern     ADCs - Gold Regimental Pattern                             | Colonel & above - Embroidered Pattern     Other Officers - Gold Regimental Pattern                                |                                                                                         |
| 3.  | Epaulettes                      | Khaki Cloth                                                                                          | Dark Green/Olive Green Cloth                                                                                      |                                                                                         |
| 4.  | Collar Badges/Gorget<br>Patches | Colonel & above - Gorget Patches 8.5cm     Aide-De-Camps - Collar Badges Gold     Regimental Pattern | 1. Colonel & above - Gorget Patches Small 2. Other Officers - Collar Badges Gold Regimental Pattern               |                                                                                         |
| 5.  | Orders, Decorations and Medals  | Ribbon                                                                                               | Standard Medals                                                                                                   |                                                                                         |
| 6.  | Badges                          | As per the Badge Regulations                                                                         | As per the Badge Regulations                                                                                      |                                                                                         |
| 7.  | Name Tag                        | To be worn                                                                                           | Nil                                                                                                               |                                                                                         |
| 8.  | Aiguillette/Lanyard             | Nil                                                                                                  | <ol> <li>Lieutenant Colonel &amp; above and ADCs –</li> <li>Aiguillette.</li> <li>Other Officers – Nil</li> </ol> |                                                                                         |
| 9.  | Cane /Whip /Baton               | Black Colour Whip                                                                                    | Black Colour Whip                                                                                                 | Not to be used when Sword is worn                                                       |
| 10. | Tunic /Jacket                   | Khaki                                                                                                | Dark Green/Olive Green                                                                                            |                                                                                         |
| 11. | Shirt                           | Khaki Long Sleeved Shirt                                                                             | Nil                                                                                                               |                                                                                         |
| 12. | Trousers                        | Khaki                                                                                                | Dark Green/Olive Green                                                                                            |                                                                                         |
| 13. | Tie                             | Khaki Cellular Tie                                                                                   | Nil                                                                                                               |                                                                                         |
| 14. | Badges of Ranks                 | Metal Gold Colour                                                                                    | Metal Gold Colour                                                                                                 | To be worn with Black Colour<br>Backing                                                 |
| 15. | Buttons                         | General Service Buttons Gold Colour                                                                  | General Service Buttons Gold Colour                                                                               |                                                                                         |
| 16. | Belt                            | Nil                                                                                                  | 1. Colonel & above – Sash 2. Other Officers - Sam Browne Belt –Brown                                              |                                                                                         |
| 17. | Gloves                          | White Gloves as appropriate                                                                          | White Gloves as ordered                                                                                           |                                                                                         |
| 18. | Sword                           | Nil                                                                                                  | As ordered                                                                                                        |                                                                                         |
| 19. | Socks                           | Khaki Socks                                                                                          | Dark Green/Olive Green                                                                                            |                                                                                         |
| 20. | Footwear                        | Shoes Leather Brown                                                                                  | Boot High Leg/Brouge Uppers Black                                                                                 | Major & above - Brouge Uppers<br>when not a member of a Parade                          |