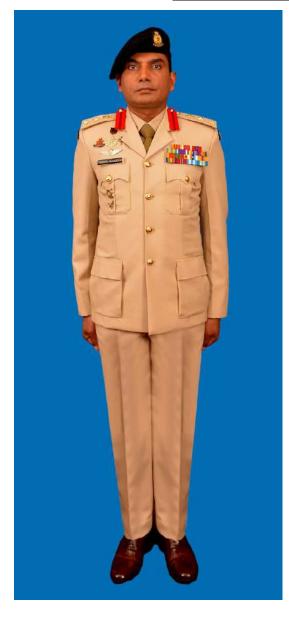

Dress No 4A

Dress No 5

| Ser | Items                             | Dress No 4A                                                                                       | Dress No 5                                                                                                                            | Remarks                                         |
|-----|-----------------------------------|---------------------------------------------------------------------------------------------------|---------------------------------------------------------------------------------------------------------------------------------------|-------------------------------------------------|
| 1.  | Headdress                         | Cap Peak Green                                                                                    | Cap Peak Green                                                                                                                        | Colonel & above Red Headband for Cap Peak Green |
| 2.  | Cap Badge                         | Gold Regimental Pattern                                                                           | <ol> <li>Colonel &amp; above - Embroidered Pattern</li> <li>Other Officers – Gold Regimental Pattern</li> </ol>                       |                                                 |
| 3.  | Epaulettes                        | Dark Green/Olive Green Cloth                                                                      | Dark Green/Olive Green Cloth                                                                                                          |                                                 |
| 4.  | Collar Badges / Gorget<br>Patches | Collar Badges Gold Regimental Pattern                                                             | <ol> <li>Colonel and above - Gorget Patches Small</li> <li>Other Officers - Collar Badges Gold</li> <li>Regimental Pattern</li> </ol> |                                                 |
| 5.  | Orders, Decorations and Medals    | Ribbons                                                                                           | Ribbons                                                                                                                               |                                                 |
| 6.  | Badges                            | As per the Badge Regulations                                                                      | As per the Badge Regulations                                                                                                          |                                                 |
| 7.  | Name Tag                          | To be worn                                                                                        | To be worn                                                                                                                            |                                                 |
| 8.  | Aiguillette/Lanyard               | Lanyard Regimental Pattern                                                                        | Lanyard Regimental Pattern                                                                                                            |                                                 |
| 9.  | Cane / Whip / Baton               | Black Colour Whip                                                                                 | Black Colour Whip                                                                                                                     |                                                 |
| 10. | Tunic / Jacket                    | Dark Green/Olive Green, Step Collar, Long<br>Sleeves, Plain Cuff with two buttons on each<br>Cuff | Dark Green/Olive Green                                                                                                                | No Arrow Band, Box Pleats on Pockets            |
| 11. | Shirt                             | Light Green, Long Sleeves, and Standard Collar with two Flap Pockets                              | Nil                                                                                                                                   | No Arrow Band, Box Pleats on Pockets            |
| 12. | Tie                               | Dark Green Tie                                                                                    | Nil                                                                                                                                   |                                                 |
| 12. | Trousers                          | Dark Green/Olive Green                                                                            | Dark Green/Olive Green                                                                                                                |                                                 |
| 13. | Badges of Ranks                   | Metal Gold Colour                                                                                 | Metal Gold Colour                                                                                                                     | To be worn with Black Colour Backing            |
| 14. | Sword                             | Nil                                                                                               | Nil                                                                                                                                   |                                                 |
| 15. | Gloves                            | White as appropriate                                                                              | Nil                                                                                                                                   |                                                 |
| 16. | Buttons                           | Gold Colour General Service Buttons                                                               | Gold Colour General Service Buttons                                                                                                   |                                                 |
| 17. | Belt                              | Belt Nylon Black, Black Metal Buckle with<br>Army Crest                                           | Belt Nylon Black, Black Metal Buckle with Army<br>Crest                                                                               |                                                 |
| 18. | Socks                             | Dark Green/Olive Green                                                                            | Dark Green/Olive Green                                                                                                                |                                                 |
| 19. | Footwear                          | George Boots/Brouge Uppers                                                                        | Major & above - Brouge Uppers     Captain & below - Boot High Leg Black Regimental Pattern                                            |                                                 |