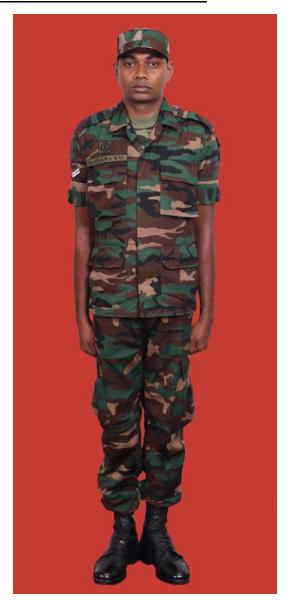

Dress No 8

| Ser | Items                           | Dress No 7                                                                                   | Dress No 8                                                                                   | Remarks                                       |
|-----|---------------------------------|----------------------------------------------------------------------------------------------|----------------------------------------------------------------------------------------------|-----------------------------------------------|
| 1.  | Headdress                       | Camouflage Cloth Cap/Steel Helmet                                                            | Black Cloth Cap/Steel Helmet                                                                 |                                               |
| 2.  | Cap Badge                       | <ol> <li>Brigadier &amp; above - Embroidered Stars</li> <li>Other Officers - Nil</li> </ol>  | <ol> <li>Brigadier &amp; above - Embroidered Stars</li> <li>Other Officers - Nil</li> </ol>  |                                               |
| 3.  | Epaulettes                      | Camouflage/Black Cloth                                                                       | Black Cloth                                                                                  |                                               |
| 4.  | Collar Badges/Gorget<br>Patches | <ol> <li>Colonel &amp; above - Gorget Patches Small</li> <li>Other Officers - Nil</li> </ol> | <ol> <li>Colonel &amp; above - Gorget Patches Small</li> <li>Other Officers - Nil</li> </ol> |                                               |
| 5.  | Orders, Decorations and Medals  | Nil                                                                                          | Nil                                                                                          |                                               |
| 6.  | Badges                          | Embroidered as per the Sri Lanka Army Badge Regulations                                      | Embroidered as per the Sri Lanka Army<br>Badge Regulations                                   |                                               |
| 7.  | Name Tag                        | Embroidered                                                                                  | Embroidered                                                                                  |                                               |
| 8.  | Lanyard                         | Nil                                                                                          | Nil                                                                                          |                                               |
| 9.  | Tunic / Jacket                  | Camouflage Cotton                                                                            | Olive Green/Black                                                                            |                                               |
| 10. | T-Shirt                         | Camouflage                                                                                   | Olive Green/Black                                                                            |                                               |
| 11. | Trousers                        | Camouflage Cotton                                                                            | Olive Green/Black                                                                            |                                               |
| 12. | Badges of Ranks                 | Embroidered Regimental Pattern                                                               | Embroidered Regimental Pattern                                                               | White and Black Cloth<br>Embroidered Insignia |
| 13. | Buttons                         | Olive Green Colour 1.8 cm                                                                    | Olive Green Colour 1.8 cm                                                                    |                                               |
| 14. | Belt                            | Belt Nylon Black with Black Metal Buckle with Army Crest                                     | Belt Nylon Black with Black Metal Buckle with Army Crest                                     |                                               |
| 15. | Socks                           | Olive Green Colour                                                                           | Olive Green Colour                                                                           |                                               |
| 16. | Footwear                        | Boots High Leg Black Regimental Pattern /<br>Camouflage Boot                                 | Boots High Leg Black Regimental Pattern                                                      |                                               |