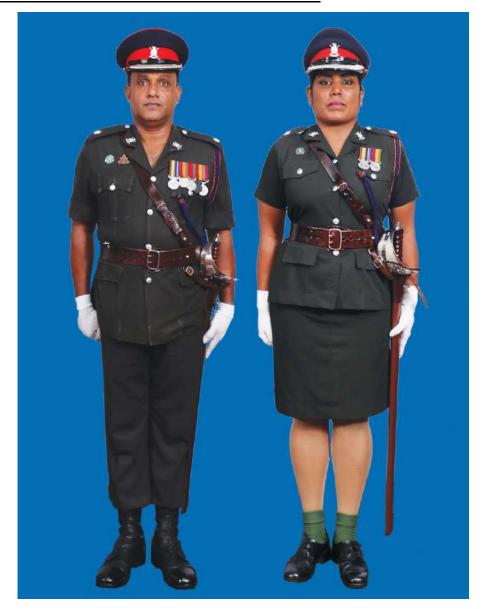

Dress No 2

| Ser | Items                          | Dress No 1<br>Regimental Sergeant Majors     | Dress No 2<br>Warrant Officer class I | Remarks                                                                                 |
|-----|--------------------------------|----------------------------------------------|---------------------------------------|-----------------------------------------------------------------------------------------|
| 1.  | Headdress                      | Cap Peak Ceremonial                          | Cap Peak Ceremonial                   | Drummer Red Crown with Black<br>Crease (Welt) around the Crown,<br>Drummer Red Headband |
| 2.  | Cap Badge                      | Gold Regimental Pattern                      | Gold Regimental Pattern               |                                                                                         |
| 3.  | Epaulettes                     | Silver Colour Chain Mails Full               | Nil                                   |                                                                                         |
| 4.  | Collar Badges                  | Nil                                          | Nil                                   |                                                                                         |
| 5.  | Orders, Decorations and Medals | Standard Medals                              | Medals Miniature                      |                                                                                         |
| 6.  | Badges                         | As per the Badge Regulations                 | Badges miniature                      |                                                                                         |
| 7.  | Aiguillette/Lanyard            | Nil                                          | Nil                                   |                                                                                         |
| 8.  | Cane/Whip/Baton                | Cane Malacca/Pace Stick                      | Nil                                   |                                                                                         |
| 9.  | Tunic/Jacket                   | Tunic Serge Blue                             | Drummer Red Close Collar Jacket       | Tunic Blue to have a Drummer Red<br>Standup Collar with Black Piping on<br>Top          |
| 10. | Waistcoat                      | Nil                                          | Nil                                   |                                                                                         |
| 11. | Shirt                          | White Polyester, Long Sleeved Standup Collar | Collarless White Shirt                | Shirt for Indoor Functions with Dress No 1                                              |
| 12. | Trousers                       | Serge Blue                                   | Serge Blue                            | Trousers have Double 1.2 cm wide Drummer Red Welts 5 mm apart                           |
| 13. | Badges of Ranks                | Metal Gold Colour                            | Metal Gold Colour                     | To be worn with Black Colour<br>Backing                                                 |
| 14. | Buttons                        | General Service Buttons Gold Colour          | General Service Buttons Gold Colour   |                                                                                         |
| 15. | Belt                           | Waist Sash                                   | Cummerbund Drummer Red                |                                                                                         |
| 16. | Gloves                         | White Gloves as ordered                      | Nil                                   |                                                                                         |
| 17. | Sword                          | Regimental pattern as ordered                | Nil                                   |                                                                                         |
| 18. | Socks                          | Black                                        | Black                                 |                                                                                         |
| 19. | Footwear                       | Shoes Leather Black with Lace                | Shoes Leather Black with Lace         |                                                                                         |
| 20. | Spurs                          | Nil                                          | Nil                                   |                                                                                         |
| 21. | Bow Tie                        | Nil                                          | Nil                                   |                                                                                         |