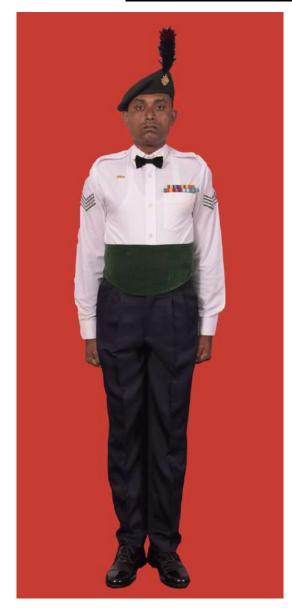

Dress No 2

Dress No 4

| Ser | Items                          | Dress No 2 - Warrant Officer Class II, Staff<br>Sergeant & Sergeant | Dress No 4                                                                                  | Remarks                                                                     |
|-----|--------------------------------|---------------------------------------------------------------------|---------------------------------------------------------------------------------------------|-----------------------------------------------------------------------------|
| 1.  | Headdress                      | Black Colour Beret                                                  | Cap Peak Ceremonial/Beret Black                                                             | WO Class I wear Cap Peak<br>Ceremonial                                      |
| 2.  | Cap Badge                      | Metal Gold Colour                                                   | Metal Gold Colour                                                                           |                                                                             |
| 3.  | Collar Badges                  | Metal Gold Colour                                                   | Metal Gold Colour                                                                           |                                                                             |
| 4.  | Orders, Decorations and Medals | Ribbons                                                             | Standard Medals                                                                             |                                                                             |
| 5.  | Epaulettes                     | Nil                                                                 | Chain Mail Full                                                                             |                                                                             |
| 6.  | Badges                         | Badges miniature                                                    | As per the Badge Regulations                                                                |                                                                             |
| 7.  | Cane/Baton                     | Nil                                                                 | <ol> <li>RSM - Cane Malacca</li> <li>Drill Instructor - Pace Stick</li> </ol>               | Regimental Police members may use Cane with Dress No 4                      |
| 8.  | Tunic/Jacket                   | Nil                                                                 | Dark Green/Olive Green                                                                      |                                                                             |
| 9.  | Shirt                          | White, Long Sleeves                                                 | Nil                                                                                         |                                                                             |
| 10. | Buttons                        | Plastic White                                                       | General Service Buttons Gold Colour                                                         |                                                                             |
| 11. | Trousers                       | Serge Blue                                                          | Dark Green/Olive Green                                                                      | Blue TrouSers will have double<br>1.2cm wide Drummer Red Welts<br>5mm apart |
| 12. | Badges of Ranks                | Embroidered                                                         | Metal Gold/ White Cloth Stripes                                                             | To be worn with Black Colour Backing                                        |
| 13. | Belt                           | Cummerbund Drummer Red                                              | <ol> <li>WO Class I - Sam Browne Belt Brown</li> <li>Others - Belt Leather Black</li> </ol> | Belt Leather Collar Badge on the Silver Buckle                              |
| 14. | Sword                          | Nil                                                                 | RSMs as ordered                                                                             |                                                                             |
| 15. | Socks                          | Black                                                               | Dark Green/Olive Green                                                                      |                                                                             |
| 16. | Footwear                       | Shoes Leather Black                                                 | Boot High Leg Black Regimental Pattern                                                      |                                                                             |
| 17. | Gloves                         | Nil                                                                 | White gloves as ordered                                                                     |                                                                             |
| 18. | Bow Tie / Cravat               | Cravat Black                                                        | Black except WO Class I                                                                     |                                                                             |
| 19. | Hackle                         | Regimental Pattern                                                  | To be worn except WO Class I                                                                | White and Red Hackle                                                        |
| 20. | Lanyard                        | Nil                                                                 | Regimental Pattern                                                                          |                                                                             |
| 21. | Shoulder Sash                  | Nil                                                                 | Sergeant/Staff Sergeant/Warrant Officer Class II- Scarlet Sash                              | To be worn on Right Shoulder                                                |