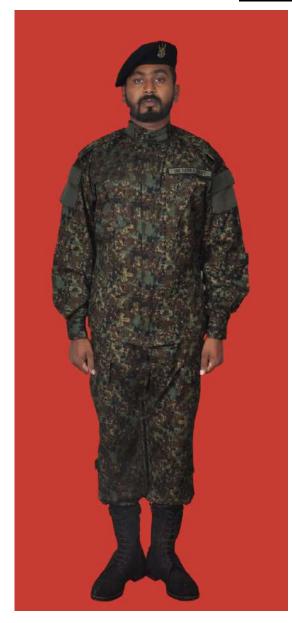

Dress No 8

| Ser | Items                           | Dress No 7                                                                                   | Dress No 8                                                                                   | Remarks                                       |
|-----|---------------------------------|----------------------------------------------------------------------------------------------|----------------------------------------------------------------------------------------------|-----------------------------------------------|
| 1.  | Headdress                       | Camouflage Cloth Cap/Steel Helmet                                                            | Black Cloth Cap/Steel Helmet                                                                 |                                               |
| 2.  | Cap Badge                       | <ol> <li>Brigadier &amp; above - Embroidered Stars</li> <li>Other Officers - Nil</li> </ol>  | <ol> <li>Brigadier &amp; above - Embroidered Stars</li> <li>Other Officers - Nil</li> </ol>  |                                               |
| 3.  | Epaulettes                      | Camouflage/Black Cloth                                                                       | Black Cloth                                                                                  |                                               |
| 4.  | Collar Badges/Gorget<br>Patches | <ol> <li>Colonel &amp; above - Gorget Patches Small</li> <li>Other Officers - Nil</li> </ol> | <ol> <li>Colonel &amp; above - Gorget Patches Small</li> <li>Other Officers - Nil</li> </ol> |                                               |
| 5.  | Orders, Decorations and Medals  | Nil                                                                                          | Nil                                                                                          |                                               |
| 6.  | Badges                          | Embroidered as per the Sri Lanka Army Badge Regulations                                      | Embroidered as per the Sri Lanka Army<br>Badge Regulations                                   |                                               |
| 7.  | Name Tag                        | Embroidered                                                                                  | Embroidered                                                                                  |                                               |
| 8.  | Lanyard                         | Nil                                                                                          | Nil                                                                                          |                                               |
| 9.  | Tunic / Jacket                  | Camouflage Cotton                                                                            | Olive Green/Black                                                                            |                                               |
| 10. | T-Shirt                         | Camouflage                                                                                   | Olive Green/Black                                                                            |                                               |
| 11. | Trousers                        | Camouflage Cotton                                                                            | Olive Green/Black                                                                            |                                               |
| 12. | Badges of Ranks                 | Embroidered Regimental Pattern                                                               | Embroidered Regimental Pattern                                                               | White and Black Cloth<br>Embroidered Insignia |
| 13. | Buttons                         | Olive Green Colour 1.8 cm                                                                    | Olive Green Colour 1.8 cm                                                                    |                                               |
| 14. | Belt                            | Belt Nylon Black with Black Metal Buckle with Army Crest                                     | Belt Nylon Black with Black Metal Buckle with Army Crest                                     |                                               |
| 15. | Socks                           | Olive Green Colour                                                                           | Olive Green Colour                                                                           |                                               |
| 16. | Footwear                        | Boots High Leg Black Regimental Pattern /<br>Camouflage Boot                                 | Boots High Leg Black Regimental Pattern                                                      |                                               |