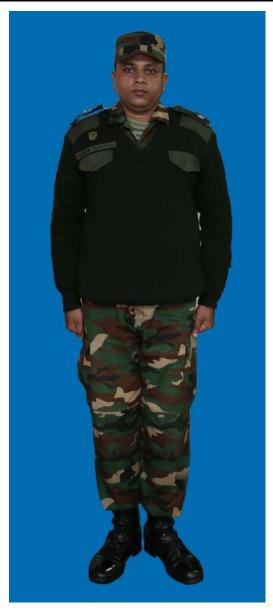

Dress No 6A

Dress No 7

| Ser | Items                          | Dress No 6A                                                                                                                                                     | Dress No 7                                                        | Remarks                                                             |
|-----|--------------------------------|-----------------------------------------------------------------------------------------------------------------------------------------------------------------|-------------------------------------------------------------------|---------------------------------------------------------------------|
| 1.  | Headdress                      | Warrant Officer Class I - Cap Peak (Khaki)     Others - Black Colour Beret                                                                                      | Camouflage Cloth Cap/Steel Helmet                                 |                                                                     |
| 2.  | Cap Badge                      | Metal Gold Colour                                                                                                                                               | Nil                                                               |                                                                     |
| 3.  | Collar Badges                  | Metal Gold Colour                                                                                                                                               | Nil                                                               |                                                                     |
| 4.  | Orders, Decorations and Medals | Ribbons                                                                                                                                                         | Nil                                                               |                                                                     |
| 5.  | Badges                         | As per the Badge Regulations                                                                                                                                    | Embroidered as per the Badge Regulations                          |                                                                     |
| 6.  | Name Tag                       | To be worn                                                                                                                                                      | Embroidered                                                       |                                                                     |
| 7.  | Tunic/Jacket                   | Nil                                                                                                                                                             | Camouflage                                                        |                                                                     |
| 8.  | Lanyard                        | Regimental Pattern                                                                                                                                              | Nil                                                               |                                                                     |
| 9.  | Shirt/T-Shirt                  | Light Green Short Sleeves Shirt                                                                                                                                 | Camouflage T-Shirt                                                |                                                                     |
| 10. | Cane/Baton                     | 1. RSM - Cane Malacca                                                                                                                                           | 1. Regimental Sergeant Major - Cane Malacca                       |                                                                     |
| 10. |                                | 2. Drill Instructor - Pace Stick                                                                                                                                | 2. Drill Instructor - Pace Stick                                  |                                                                     |
| 11. | Trousers                       | Dark Green/Olive Green                                                                                                                                          | Camouflage                                                        |                                                                     |
| 12. | Badges of Ranks                | Metal Gold/White Cloth Stripes                                                                                                                                  | Embroidered Insignia/ White Cloth Stripes                         | Metal ranks to be worn with Black<br>Colour Backing for Dress No 6A |
| 13. | Buttons                        | <ol> <li>Shirt - Black Plastic 1 cm</li> <li>Trouser - Black Plastic 1.4 cm</li> </ol>                                                                          | Olive Green Plastic 1.8 cm                                        |                                                                     |
| 14. | Belt                           | Black Nylon Belt with Black Metal Buckle with Army Crest                                                                                                        | Black Nylon Belt with Black Metal Buckle with Army Crest/Web Belt |                                                                     |
| 15. | Socks                          | Olive Green                                                                                                                                                     | Olive Green                                                       |                                                                     |
| 16. | Footwear                       | <ol> <li>Warrant Officer Class I/Drivers - Shoes</li> <li>Leather Black with Lace</li> <li>Others - Boots High Leg Black Regimental</li> <li>Pattern</li> </ol> | Boots High Leg Black Regimental Pattern/<br>Camouflage Boot       |                                                                     |