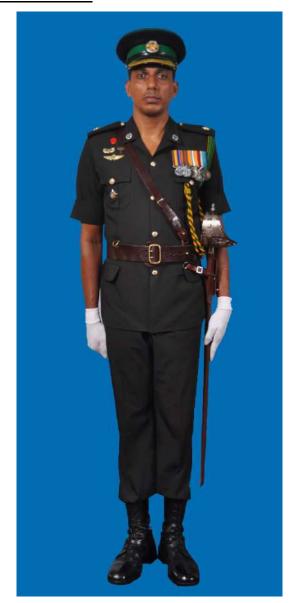

| Khaki                                                                                                                                |                                                                                                                                                           |
| 20. | Footwear                         | George Boots/Brouge Uppers Black                                                                                                       | Shoes Leather Brown as ordered                                                                                                       |                                                                                                                                                           |



Dress No 3A



Dress No 4

| Ser | Items                            | Dress No 3A                                                                                          | Dress No 4                                                                                                         | Remarks                                                                                                                                                   |
|-----|----------------------------------|------------------------------------------------------------------------------------------------------|--------------------------------------------------------------------------------------------------------------------|---------------------------------------------------------------------------------------------------------