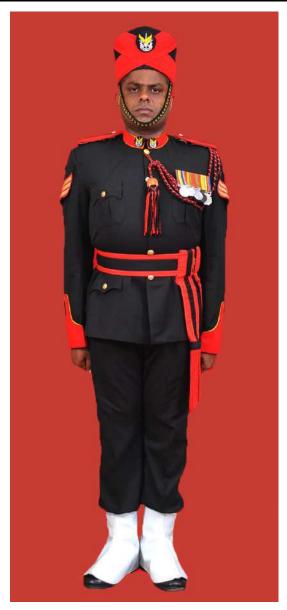

Dress No 2

| Ser | Items                            | Dress No 1                                                                                                      | Dress No 2                                                                                                                                    | Remarks                                                                           |
|-----|----------------------------------|-----------------------------------------------------------------------------------------------------------------|-----------------------------------------------------------------------------------------------------------------------------------------------|-----------------------------------------------------------------------------------|
| 1.  | Headdress                        | Cap Peak Ceremonial                                                                                             | Cap Peak Ceremonial                                                                                                                           | Drummer Red Crown with Black Crease (Welt) around the Crown, Drummer Red Headband |
| 2.  | Cap Badge                        | <ol> <li>Colonel &amp; above - Embroidered Pattern</li> <li>Other Officers - Gold Regimental Pattern</li> </ol> | <ol> <li>Colonel and above - Embroidered Pattern</li> <li>Other Officers - Gold Regimental Pattern</li> </ol>                                 |                                                                                   |
| 3.  | Epaulettes                       | Silver Colour Chain Mails Full                                                                                  | <ol> <li>Colonel &amp; above - Black with Gold Colour<br/>Border.</li> <li>Lieutenant Colonel &amp; below - Plain Black<br/>Cloth.</li> </ol> |                                                                                   |
| 4.  | Collar Badges/<br>Gorget Patches | <ol> <li>Colonel &amp; above - Gorget Patches</li> <li>Other Officers - Nil</li> </ol>                          | Nil                                                                                                                                           | Gorget Patches Large 11.2 cm                                                      |
| 5.  | Orders, Decorations and Medals   | Standard Medals                                                                                                 | Medals Miniature                                                                                                                              |                                                                                   |
| 6.  | Badges                           | As per the Sri Lanka Army Badge Regulations                                                                     | Badges Miniature                                                                                                                              |                                                                                   |
| 7.  | Aiguillette                      | Lieutenant Colonel & above and ADCs                                                                             | Lieutenant Colonel & above and ADCs                                                                                                           |                                                                                   |
| 8.  | Cane/Whip/Baton                  | Black Colour Whip                                                                                               | Nil                                                                                                                                           | Not to be used when Sword is worn                                                 |
| 9.  | Tunic/Jacket                     | Tunic Serge Blue                                                                                                | Drummer Red Close Collar Jacket                                                                                                               | Tunic Blue to have a Drummer Red<br>Standup Collar with Black Piping on Top       |
| 10. | Waistcoat                        | Nil                                                                                                             | Drummer Red with Gold Colour Work                                                                                                             |                                                                                   |
| 11. | Shirt                            | White Polyester, Long Sleeved Standup Collar                                                                    | Nil                                                                                                                                           | Indoor Functions only                                                             |
| 12. | Trousers                         | Serge Blue                                                                                                      | Serge Blue                                                                                                                                    | Double 1.2 cm wide Drummer Red Welts 5 mm apart                                   |
| 13. | Badges of Ranks                  | Metal Gold Colour                                                                                               | Metal Gold Colour                                                                                                                             | With Black Backing                                                                |
| 14. | Buttons                          | Gold Colour General Service Buttons                                                                             | Gold Colour General Service Buttons                                                                                                           |                                                                                   |
| 15. | Belt                             | Waist Sash                                                                                                      | Nil                                                                                                                                           |                                                                                   |
| 16. | Gloves                           | White                                                                                                           | Nil                                                                                                                                           |                                                                                   |
| 17. | Sword                            | Regimental Pattern as ordered                                                                                   | Nil                                                                                                                                           |                                                                                   |
| 18. | Socks                            | Black                                                                                                           | Black                                                                                                                                         |                                                                                   |
| 19. | Footwear                         | George Boots / Brouge Uppers Black                                                                              | George Boots / Brouge Uppers Black                                                                                                            | Spurs to be worn as appropriate                                                   |
| 20. | Spurs                            | Silver Colour                                                                                                   | Silver Colour                                                                                                                                 |                                                                                   |