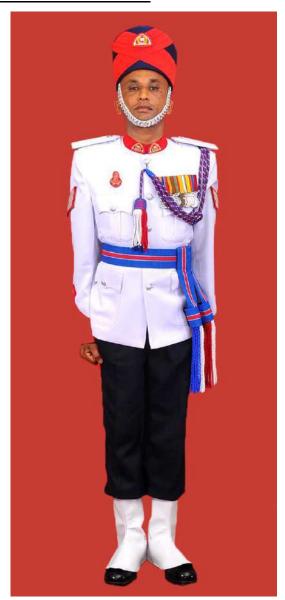

Dress No 2

| Ser | Items                          | Dress No 1<br>Regimental Sergeant Majors     | Dress No 2<br>Warrant Officer class I | Remarks                                                                                 |
|-----|--------------------------------|----------------------------------------------|---------------------------------------|-----------------------------------------------------------------------------------------|
| 1.  | Headdress                      | Cap Peak Ceremonial                          | Cap Peak Ceremonial                   | Drummer Red Crown with Black<br>Crease (Welt) around the Crown,<br>Drummer Red Headband |
| 2.  | Cap Badge                      | Gold Regimental Pattern                      | Gold Regimental Pattern               |                                                                                         |
| 3.  | Epaulettes                     | Silver Colour Chain Mails Full               | Nil                                   |                                                                                         |
| 4.  | Collar Badges                  | Nil                                          | Nil                                   |                                                                                         |
| 5.  | Orders, Decorations and Medals | Standard Medals                              | Medals Miniature                      |                                                                                         |
| 6.  | Badges                         | As per the Badge Regulations                 | Badges miniature                      |                                                                                         |
| 7.  | Aiguillette/Lanyard            | Nil                                          | Nil                                   |                                                                                         |
| 8.  | Cane/Whip/Baton                | Cane Malacca/Pace Stick                      | Nil                                   |                                                                                         |
| 9.  | Tunic/Jacket                   | Tunic Serge Blue                             | Drummer Red Close Collar Jacket       | Tunic Blue to have a Drummer Red<br>Standup Collar with Black Piping on<br>Top          |
| 10. | Waistcoat                      | Nil                                          | Nil                                   |                                                                                         |
| 11. | Shirt                          | White Polyester, Long Sleeved Standup Collar | Collarless White Shirt                | Shirt for Indoor Functions with Dress No 1                                              |
| 12. | Trousers                       | Serge Blue                                   | Serge Blue                            | Trousers have Double 1.2 cm wide Drummer Red Welts 5 mm apart                           |
| 13. | Badges of Ranks                | Metal Gold Colour                            | Metal Gold Colour                     | To be worn with Black Colour<br>Backing                                                 |
| 14. | Buttons                        | General Service Buttons Gold Colour          | General Service Buttons Gold Colour   |                                                                                         |
| 15. | Belt                           | Waist Sash                                   | Cummerbund Drummer Red                |                                                                                         |
| 16. | Gloves                         | White Gloves as ordered                      | Nil                                   |                                                                                         |
| 17. | Sword                          | Regimental pattern as ordered                | Nil                                   |                                                                                         |
| 18. | Socks                          | Black                                        | Black                                 |                                                                                         |
| 19. | Footwear                       | Shoes Leather Black with Lace                | Shoes Leather Black with Lace         |                                                                                         |
| 20. | Spurs                          | Nil                                          | Nil                                   |                                                                                         |
| 21. | Bow Tie                        | Nil                                          | Nil                                   |                                                                                         |