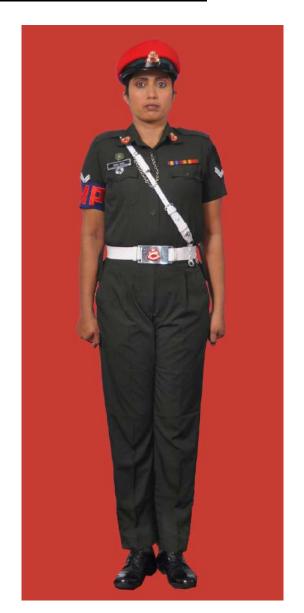

Dress No 2

| Ser | Items                          | Dress No 1<br>Regimental Sergeant Majors     | Dress No 2<br>Warrant Officer class I | Remarks                                                                                 |
|-----|--------------------------------|----------------------------------------------|---------------------------------------|-----------------------------------------------------------------------------------------|
| 1.  | Headdress                      | Cap Peak Ceremonial                          | Cap Peak Ceremonial                   | Drummer Red Crown with Black<br>Crease (Welt) around the Crown,<br>Drummer Red Headband |
| 2.  | Cap Badge                      | Gold Regimental Pattern                      | Gold Regimental Pattern               |                                                                                         |
| 3.  | Epaulettes                     | Silver Colour Chain Mails Full               | Nil                                   |                                                                                         |
| 4.  | Collar Badges                  | Nil                                          | Nil                                   |                                                                                         |
| 5.  | Orders, Decorations and Medals | Standard Medals                              | Medals Miniature                      |                                                                                         |
| 6.  | Badges                         | As per the Badge Regulations                 | Badges miniature                      |                                                                                         |
| 7.  | Aiguillette/Lanyard            | Nil                                          | Nil                                   |                                                                                         |
| 8.  | Cane/Whip/Baton                | Cane Malacca/Pace Stick                      | Nil                                   |                                                                                         |
| 9.  | Tunic/Jacket                   | Tunic Serge Blue                             | Drummer Red Close Collar Jacket       | Tunic Blue to have a Drummer Red<br>Standup Collar with Black Piping on<br>Top          |
| 10. | Waistcoat                      | Nil                                          | Nil                                   |                                                                                         |
| 11. | Shirt                          | White Polyester, Long Sleeved Standup Collar | Collarless White Shirt                | Shirt for Indoor Functions with Dress No 1                                              |
| 12. | Trousers                       | Serge Blue                                   | Serge Blue                            | Trousers have Double 1.2 cm wide Drummer Red Welts 5 mm apart                           |
| 13. | Badges of Ranks                | Metal Gold Colour                            | Metal Gold Colour                     | To be worn with Black Colour<br>Backing                                                 |
| 14. | Buttons                        | General Service Buttons Gold Colour          | General Service Buttons Gold Colour   |                                                                                         |
| 15. | Belt                           | Waist Sash                                   | Cummerbund Drummer Red                |                                                                                         |
| 16. | Gloves                         | White Gloves as ordered                      | Nil                                   |                                                                                         |
| 17. | Sword                          | Regimental pattern as ordered                | Nil                                   |                                                                                         |
| 18. | Socks                          | Black                                        | Black                                 |                                                                                         |
| 19. | Footwear                       | Shoes Leather Black with Lace                | Shoes Leather Black with Lace         |                                                                                         |
| 20. | Spurs                          | Nil                                          | Nil                                   |                                                                                         |
| 21. | Bow Tie                        | Nil                                          | Nil                                   |                                                                                         |

Dress No 2

Dress No 4

| Ser | Items                          | Dress No 2 - Warrant Officer Class II, Staff<br>Sergeant & Sergeant | Dress No 4                                                                                  | Remarks                                                                     |
|-----|--------------------------------|---------------------------------------------------------------------|---------------------------------------------------------------------------------------------|-----------------------------------------------------------------------------|
| 1.  | Headdress                      | Black Colour Beret                                                  | Cap Peak Ceremonial/Beret Black                                                             | WO Class I wear Cap Peak<br>Ceremonial                                      |
| 2.  | Cap Badge                      | Metal Gold Colour                                                   | Metal Gold Colour                                                                           |                                                                             |
| 3.  | Collar Badges                  | Metal Gold Colour                                                   | Metal Gold Colour                                                                           |                                                                             |
| 4.  | Orders, Decorations and Medals | Ribbons                                                             | Standard Medals                                                                             |                                                                             |
| 5.  | Epaulettes                     | Nil                                                                 | Chain Mail Full                                                                             |                                                                             |
| 6.  | Badges                         | Badges miniature                                                    | As per the Badge Regulations                                                                |                                                                             |
| 7.  | Cane/Baton                     | Nil                                                                 | <ol> <li>RSM - Cane Malacca</li> <li>Drill Instructor - Pace Stick</li> </ol>               | Regimental Police members may use Cane with Dress No 4                      |
| 8.  | Tunic/Jacket                   | Nil                                                                 | Dark Green/Olive Green                                                                      |                                                                             |
| 9.  | Shirt                          | White, Long Sleeves                                                 | Nil                                                                                         |                                                                             |
| 10. | Buttons                        | Plastic White                                                       | General Service Buttons Gold Colour                                                         |                                                                             |
| 11. | Trousers                       | Serge Blue                                                          | Dark Green/Olive Green                                                                      | Blue TrouSers will have double<br>1.2cm wide Drummer Red Welts<br>5mm apart |
| 12. | Badges of Ranks                | Embroidered                                                         | Metal Gold/ White Cloth Stripes                                                             | To be worn with Black Colour Backing                                        |
| 13. | Belt                           | Cummerbund Drummer Red                                              | <ol> <li>WO Class I - Sam Browne Belt Brown</li> <li>Others - Belt Leather Black</li> </ol> | Belt Leather Collar Badge on the Silver Buckle                              |
| 14. | Sword                          | Nil                                                                 | RSMs as ordered                                                                             |                                                                             |
| 15. | Socks                          | Black                                                               | Dark Green/Olive Green                                                                      |                                                                             |
| 16. | Footwear                       | Shoes Leather Black                                                 | Boot High Leg Black Regimental Pattern                                                      |                                                                             |
| 17. | Gloves                         | Nil                                                                 | White gloves as ordered                                                                     |                                                                             |
| 18. | Bow Tie / Cravat               | Cravat Black                                                        | Black except WO Class I                                                                     |                                                                             |
| 19. | Hackle                         | Regimental Pattern                                                  | To be worn except WO Class I                                                                | White and Red Hackle                                                        |
| 20. | Lanyard                        | Nil                                                                 | Regimental Pattern                                                                          |                                                                             |
| 21. | Shoulder Sash                  | Nil                                                                 | Sergeant/Staff Sergeant/Warrant Officer Class II- Scarlet Sash                              | To be worn on Right Shoulder                                                |