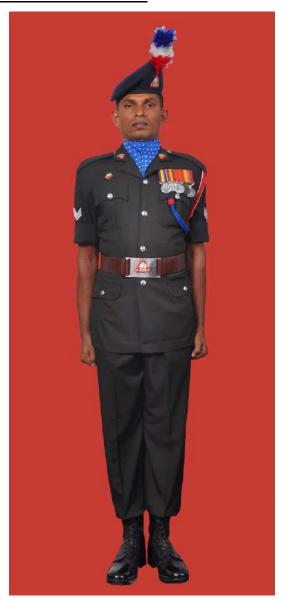

Dress No 2

Dress No 4

| Ser | Items                          | Dress No 2 - Warrant Officer Class II, Staff<br>Sergeant & Sergeant | Dress No 4                                                                                  | Remarks                                                                     |
|-----|--------------------------------|---------------------------------------------------------------------|---------------------------------------------------------------------------------------------|-----------------------------------------------------------------------------|
| 1.  | Headdress                      | Black Colour Beret                                                  | Cap Peak Ceremonial/Beret Black                                                             | WO Class I wear Cap Peak<br>Ceremonial                                      |
| 2.  | Cap Badge                      | Metal Gold Colour                                                   | Metal Gold Colour                                                                           |                                                                             |
| 3.  | Collar Badges                  | Metal Gold Colour                                                   | Metal Gold Colour                                                                           |                                                                             |
| 4.  | Orders, Decorations and Medals | Ribbons                                                             | Standard Medals                                                                             |                                                                             |
| 5.  | Epaulettes                     | Nil                                                                 | Chain Mail Full                                                                             |                                                                             |
| 6.  | Badges                         | Badges miniature                                                    | As per the Badge Regulations                                                                |                                                                             |
| 7.  | Cane/Baton                     | Nil                                                                 | <ol> <li>RSM - Cane Malacca</li> <li>Drill Instructor - Pace Stick</li> </ol>               | Regimental Police members may use Cane with Dress No 4                      |
| 8.  | Tunic/Jacket                   | Nil                                                                 | Dark Green/Olive Green                                                                      |                                                                             |
| 9.  | Shirt                          | White, Long Sleeves                                                 | Nil                                                                                         |                                                                             |
| 10. | Buttons                        | Plastic White                                                       | General Service Buttons Gold Colour                                                         |                                                                             |
| 11. | Trousers                       | Serge Blue                                                          | Dark Green/Olive Green                                                                      | Blue TrouSers will have double<br>1.2cm wide Drummer Red Welts<br>5mm apart |
| 12. | Badges of Ranks                | Embroidered                                                         | Metal Gold/ White Cloth Stripes                                                             | To be worn with Black Colour Backing                                        |
| 13. | Belt                           | Cummerbund Drummer Red                                              | <ol> <li>WO Class I - Sam Browne Belt Brown</li> <li>Others - Belt Leather Black</li> </ol> | Belt Leather Collar Badge on the Silver Buckle                              |
| 14. | Sword                          | Nil                                                                 | RSMs as ordered                                                                             |                                                                             |
| 15. | Socks                          | Black                                                               | Dark Green/Olive Green                                                                      |                                                                             |
| 16. | Footwear                       | Shoes Leather Black                                                 | Boot High Leg Black Regimental Pattern                                                      |                                                                             |
| 17. | Gloves                         | Nil                                                                 | White gloves as ordered                                                                     |                                                                             |
| 18. | Bow Tie / Cravat               | Cravat Black                                                        | Black except WO Class I                                                                     |                                                                             |
| 19. | Hackle                         | Regimental Pattern                                                  | To be worn except WO Class I                                                                | White and Red Hackle                                                        |
| 20. | Lanyard                        | Nil                                                                 | Regimental Pattern                                                                          |                                                                             |
| 21. | Shoulder Sash                  | Nil                                                                 | Sergeant/Staff Sergeant/Warrant Officer Class II- Scarlet Sash                              | To be worn on Right Shoulder                                                |