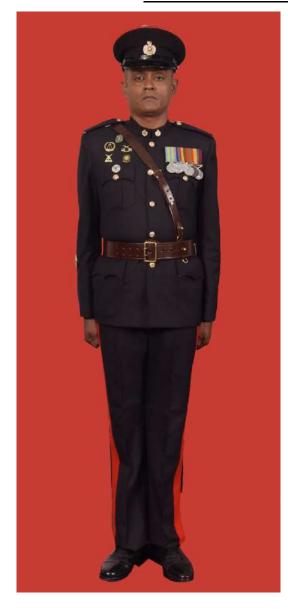

Dress No 2

| Ser | Items                            | Dress No 1                                                                                                      | Dress No 2                                                                                                                                    | Remarks                                                                           |
|-----|----------------------------------|-----------------------------------------------------------------------------------------------------------------|-----------------------------------------------------------------------------------------------------------------------------------------------|-----------------------------------------------------------------------------------|
| 1.  | Headdress                        | Cap Peak Ceremonial                                                                                             | Cap Peak Ceremonial                                                                                                                           | Drummer Red Crown with Black Crease (Welt) around the Crown, Drummer Red Headband |
| 2.  | Cap Badge                        | <ol> <li>Colonel &amp; above - Embroidered Pattern</li> <li>Other Officers - Gold Regimental Pattern</li> </ol> | <ol> <li>Colonel and above - Embroidered Pattern</li> <li>Other Officers - Gold Regimental Pattern</li> </ol>                                 |                                                                                   |
| 3.  | Epaulettes                       | Silver Colour Chain Mails Full                                                                                  | <ol> <li>Colonel &amp; above - Black with Gold Colour<br/>Border.</li> <li>Lieutenant Colonel &amp; below - Plain Black<br/>Cloth.</li> </ol> |                                                                                   |
| 4.  | Collar Badges/<br>Gorget Patches | <ol> <li>Colonel &amp; above - Gorget Patches</li> <li>Other Officers - Nil</li> </ol>                          | Nil                                                                                                                                           | Gorget Patches Large 11.2 cm                                                      |
| 5.  | Orders, Decorations and Medals   | Standard Medals                                                                                                 | Medals Miniature                                                                                                                              |                                                                                   |
| 6.  | Badges                           | As per the Sri Lanka Army Badge Regulations                                                                     | Badges Miniature                                                                                                                              |                                                                                   |
| 7.  | Aiguillette                      | Lieutenant Colonel & above and ADCs                                                                             | Lieutenant Colonel & above and ADCs                                                                                                           |                                                                                   |
| 8.  | Cane/Whip/Baton                  | Black Colour Whip                                                                                               | Nil                                                                                                                                           | Not to be used when Sword is worn                                                 |
| 9.  | Tunic/Jacket                     | Tunic Serge Blue                                                                                                | Drummer Red Close Collar Jacket                                                                                                               | Tunic Blue to have a Drummer Red<br>Standup Collar with Black Piping on Top       |
| 10. | Waistcoat                        | Nil                                                                                                             | Drummer Red with Gold Colour Work                                                                                                             |                                                                                   |
| 11. | Shirt                            | White Polyester, Long Sleeved Standup Collar                                                                    | Nil                                                                                                                                           | Indoor Functions only                                                             |
| 12. | Trousers                         | Serge Blue                                                                                                      | Serge Blue                                                                                                                                    | Double 1.2 cm wide Drummer Red Welts 5 mm apart                                   |
| 13. | Badges of Ranks                  | Metal Gold Colour                                                                                               | Metal Gold Colour                                                                                                                             | With Black Backing                                                                |
| 14. | Buttons                          | Gold Colour General Service Buttons                                                                             | Gold Colour General Service Buttons                                                                                                           |                                                                                   |
| 15. | Belt                             | Waist Sash                                                                                                      | Nil                                                                                                                                           |                                                                                   |
| 16. | Gloves                           | White                                                                                                           | Nil                                                                                                                                           |                                                                                   |
| 17. | Sword                            | Regimental Pattern as ordered                                                                                   | Nil                                                                                                                                           |                                                                                   |
| 18. | Socks                            | Black                                                                                                           | Black                                                                                                                                         |                                                                                   |
| 19. | Footwear                         | George Boots / Brouge Uppers Black                                                                              | George Boots / Brouge Uppers Black                                                                                                            | Spurs to be worn as appropriate                                                   |
| 20. | Spurs                            | Silver Colour                                                                                                   | Silver Colour                                                                                                                                 |                                                                                   |