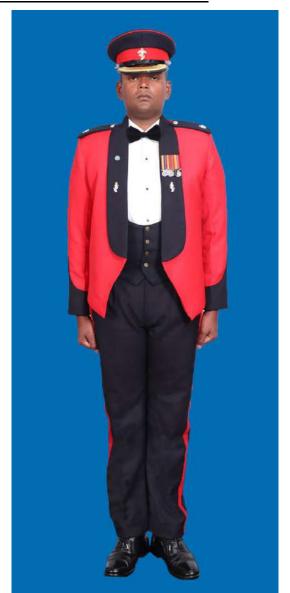

Dress No 2

| Ser | Items                            | Dress No 1                                                                                                      | Dress No 2                                                                                                                                    | Remarks                                                                           |
|-----|----------------------------------|-----------------------------------------------------------------------------------------------------------------|-----------------------------------------------------------------------------------------------------------------------------------------------|-----------------------------------------------------------------------------------|
| 1.  | Headdress                        | Cap Peak Ceremonial                                                                                             | Cap Peak Ceremonial                                                                                                                           | Drummer Red Crown with Black Crease (Welt) around the Crown, Drummer Red Headband |
| 2.  | Cap Badge                        | <ol> <li>Colonel &amp; above - Embroidered Pattern</li> <li>Other Officers - Gold Regimental Pattern</li> </ol> | <ol> <li>Colonel and above - Embroidered Pattern</li> <li>Other Officers - Gold Regimental Pattern</li> </ol>                                 |                                                                                   |
| 3.  | Epaulettes                       | Silver Colour Chain Mails Full                                                                                  | <ol> <li>Colonel &amp; above - Black with Gold Colour<br/>Border.</li> <li>Lieutenant Colonel &amp; below - Plain Black<br/>Cloth.</li> </ol> |                                                                                   |
| 4.  | Collar Badges/<br>Gorget Patches | <ol> <li>Colonel &amp; above - Gorget Patches</li> <li>Other Officers - Nil</li> </ol>                          | Nil                                                                                                                                           | Gorget Patches Large 11.2 cm                                                      |
| 5.  | Orders, Decorations and Medals   | Standard Medals                                                                                                 | Medals Miniature                                                                                                                              |                                                                                   |
| 6.  | Badges                           | As per the Sri Lanka Army Badge Regulations                                                                     | Badges Miniature                                                                                                                              |                                                                                   |
| 7.  | Aiguillette                      | Lieutenant Colonel & above and ADCs                                                                             | Lieutenant Colonel & above and ADCs                                                                                                           |                                                                                   |
| 8.  | Cane/Whip/Baton                  | Black Colour Whip                                                                                               | Nil                                                                                                                                           | Not to be used when Sword is worn                                                 |
| 9.  | Tunic/Jacket                     | Tunic Serge Blue                                                                                                | Drummer Red Close Collar Jacket                                                                                                               | Tunic Blue to have a Drummer Red<br>Standup Collar with Black Piping on Top       |
| 10. | Waistcoat                        | Nil                                                                                                             | Drummer Red with Gold Colour Work                                                                                                             |                                                                                   |
| 11. | Shirt                            | White Polyester, Long Sleeved Standup Collar                                                                    | Nil                                                                                                                                           | Indoor Functions only                                                             |
| 12. | Trousers                         | Serge Blue                                                                                                      | Serge Blue                                                                                                                                    | Double 1.2 cm wide Drummer Red Welts 5 mm apart                                   |
| 13. | Badges of Ranks                  | Metal Gold Colour                                                                                               | Metal Gold Colour                                                                                                                             | With Black Backing                                                                |
| 14. | Buttons                          | Gold Colour General Service Buttons                                                                             | Gold Colour General Service Buttons                                                                                                           |                                                                                   |
| 15. | Belt                             | Waist Sash                                                                                                      | Nil                                                                                                                                           |                                                                                   |
| 16. | Gloves                           | White                                                                                                           | Nil                                                                                                                                           |                                                                                   |
| 17. | Sword                            | Regimental Pattern as ordered                                                                                   | Nil                                                                                                                                           |                                                                                   |
| 18. | Socks                            | Black                                                                                                           | Black                                                                                                                                         |                                                                                   |
| 19. | Footwear                         | George Boots / Brouge Uppers Black                                                                              | George Boots / Brouge Uppers Black                                                                                                            | Spurs to be worn as appropriate                                                   |
| 20. | Spurs                            | Silver Colour                                                                                                   | Silver Colour                                                                                                                                 |                                                                                   |