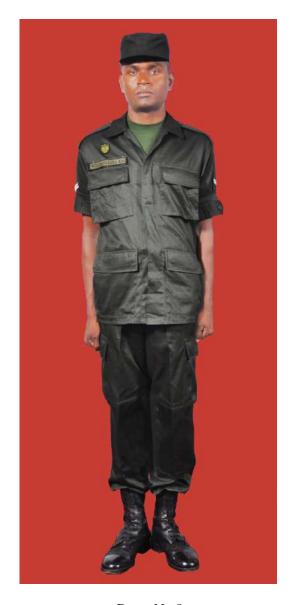

Dress No 8

| Ser | Items                           | Dress No 7                                                                                   | Dress No 8                                                                                   | Remarks                                       |
|-----|---------------------------------|----------------------------------------------------------------------------------------------|----------------------------------------------------------------------------------------------|-----------------------------------------------|
| 1.  | Headdress                       | Camouflage Cloth Cap/Steel Helmet                                                            | Black Cloth Cap/Steel Helmet                                                                 |                                               |
| 2.  | Cap Badge                       | <ol> <li>Brigadier &amp; above - Embroidered Stars</li> <li>Other Officers - Nil</li> </ol>  | <ol> <li>Brigadier &amp; above - Embroidered Stars</li> <li>Other Officers - Nil</li> </ol>  |                                               |
| 3.  | Epaulettes                      | Camouflage/Black Cloth                                                                       | Black Cloth                                                                                  |                                               |
| 4.  | Collar Badges/Gorget<br>Patches | <ol> <li>Colonel &amp; above - Gorget Patches Small</li> <li>Other Officers - Nil</li> </ol> | <ol> <li>Colonel &amp; above - Gorget Patches Small</li> <li>Other Officers - Nil</li> </ol> |                                               |
| 5.  | Orders, Decorations and Medals  | Nil                                                                                          | Nil                                                                                          |                                               |
| 6.  | Badges                          | Embroidered as per the Sri Lanka Army Badge Regulations                                      | Embroidered as per the Sri Lanka Army<br>Badge Regulations                                   |                                               |
| 7.  | Name Tag                        | Embroidered                                                                                  | Embroidered                                                                                  |                                               |
| 8.  | Lanyard                         | Nil                                                                                          | Nil                                                                                          |                                               |
| 9.  | Tunic / Jacket                  | Camouflage Cotton                                                                            | Olive Green/Black                                                                            |                                               |
| 10. | T-Shirt                         | Camouflage                                                                                   | Olive Green/Black                                                                            |                                               |
| 11. | Trousers                        | Camouflage Cotton                                                                            | Olive Green/Black                                                                            |                                               |
| 12. | Badges of Ranks                 | Embroidered Regimental Pattern                                                               | Embroidered Regimental Pattern                                                               | White and Black Cloth<br>Embroidered Insignia |
| 13. | Buttons                         | Olive Green Colour 1.8 cm                                                                    | Olive Green Colour 1.8 cm                                                                    |                                               |
| 14. | Belt                            | Belt Nylon Black with Black Metal Buckle with Army Crest                                     | Belt Nylon Black with Black Metal Buckle with Army Crest                                     |                                               |
| 15. | Socks                           | Olive Green Colour                                                                           | Olive Green Colour                                                                           |                                               |
| 16. | Footwear                        | Boots High Leg Black Regimental Pattern /<br>Camouflage Boot                                 | Boots High Leg Black Regimental Pattern                                                      |                                               |