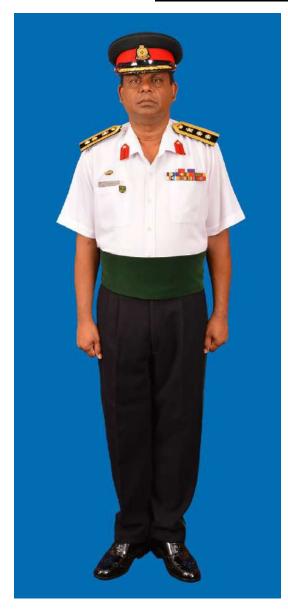

Dress No 5A

Dress No 6

| Ser | Items                           | Dress No 5A                                                                                                     | Dress No 6                                                                                                                              | Remarks                                                                |
|-----|---------------------------------|-----------------------------------------------------------------------------------------------------------------|-----------------------------------------------------------------------------------------------------------------------------------------|------------------------------------------------------------------------|
| 1.  | Headdress                       | Beret Black Colour                                                                                              | Cap Peak Green/Beret Black Colour                                                                                                       | Colonel & above Red Headband for Cap Peak Green                        |
| 2.  | Cap Badge                       | <ol> <li>Colonel &amp; above - Embroidered Pattern</li> <li>Other Officers - Gold Regimental Pattern</li> </ol> | <ol> <li>Colonel &amp; above - Embroidered Pattern</li> <li>Other Officers - Gold Regimental Pattern</li> </ol>                         |                                                                        |
| 3.  | Epaulettes                      | Dark Green/Olive Green Cloth                                                                                    | Dark Green/ Olive Green Colour Cloth                                                                                                    |                                                                        |
| 4.  | Collar Badges/Gorget<br>Patches | Colonel & above - Gorget Patches Small     Other Officers - Collar Badges Gold     Regimental Pattern           | <ol> <li>Colonel &amp; above - Gorget Patches Small</li> <li>Other Officers - Collar Badges Gold</li> <li>Regimental Pattern</li> </ol> |                                                                        |
| 5.  | Orders, Decorations and Medals  | Ribbons                                                                                                         | Ribbons                                                                                                                                 |                                                                        |
| 6.  | Badges                          | As per the Badge Regulations                                                                                    | As per the Badge Regulations                                                                                                            |                                                                        |
| 7.  | Name Tag                        | To be worn                                                                                                      | To be worn                                                                                                                              |                                                                        |
| 8.  | Aiguillette/Lanyard             | Lanyard Regimental Pattern                                                                                      | Lanyard Regimental Pattern                                                                                                              |                                                                        |
| 9.  | Cane/Whip /Baton                | Black Colour Whip                                                                                               | Black Colour Whip                                                                                                                       |                                                                        |
| 10. | Tunic/Jacket                    | Dark Green/Olive Green                                                                                          | Nil                                                                                                                                     | No Arrow Band, Box Pleats on Pockets                                   |
| 11. | Shirt                           | Nil                                                                                                             | Dark Green/Olive Green Short Sleeves                                                                                                    | No Arrow Band, Box Pleats on Pockets                                   |
| 12. | Trousers                        | Dark Green/Olive Green                                                                                          | Dark Green/Olive Green                                                                                                                  |                                                                        |
| 13. | Badges of Ranks                 | Metal Gold Colour                                                                                               | Metal Gold Colour                                                                                                                       | To be worn with Black Colour Backing                                   |
| 14. | Sword                           | Nil                                                                                                             | Nil                                                                                                                                     |                                                                        |
| 15. | Gloves                          | Nil                                                                                                             | Nil                                                                                                                                     |                                                                        |
| 16. | Buttons                         | Gold Colour General Service Buttons                                                                             | Black Plastic 1 cm for Shirt, 1.4 cm for Trousers                                                                                       |                                                                        |
| 17. | Belt                            | Belt Nylon Black, Black Metal Buckle with<br>Army Crest                                                         | Belt Nylon Black 5.5 cm Width/ Regimental<br>Pattern Stable Belt                                                                        | Stable Belt Drummer Red Background Black Centre Stripe with White Line |
| 18. | Socks                           | Dark Green/Olive Green                                                                                          | Dark Green/Olive Green                                                                                                                  |                                                                        |
| 19. | Footwear                        | Major & above - Brouge Uppers     Captain & below - Boot High Leg Black Regimental Pattern                      | Major & above - Brouge Uppers     Captain & below - Boot High Leg Black     Regimental Pattern                                          |                                                                        |