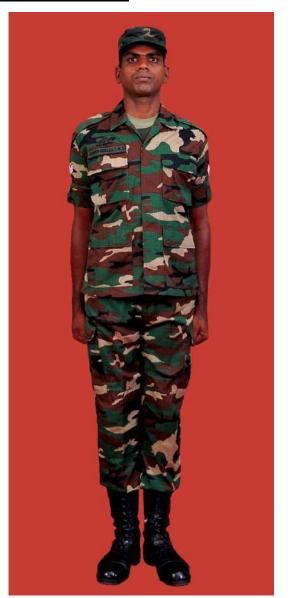

Dress No 8

| Ser | Items                           | Dress No 7                                                                                   | Dress No 8                                                                                   | Remarks                                       |
|-----|---------------------------------|----------------------------------------------------------------------------------------------|----------------------------------------------------------------------------------------------|-----------------------------------------------|
| 1.  | Headdress                       | Camouflage Cloth Cap/Steel Helmet                                                            | Black Cloth Cap/Steel Helmet                                                                 |                                               |
| 2.  | Cap Badge                       | <ol> <li>Brigadier &amp; above - Embroidered Stars</li> <li>Other Officers - Nil</li> </ol>  | <ol> <li>Brigadier &amp; above - Embroidered Stars</li> <li>Other Officers - Nil</li> </ol>  |                                               |
| 3.  | Epaulettes                      | Camouflage/Black Cloth                                                                       | Black Cloth                                                                                  |                                               |
| 4.  | Collar Badges/Gorget<br>Patches | <ol> <li>Colonel &amp; above - Gorget Patches Small</li> <li>Other Officers - Nil</li> </ol> | <ol> <li>Colonel &amp; above - Gorget Patches Small</li> <li>Other Officers - Nil</li> </ol> |                                               |
| 5.  | Orders, Decorations and Medals  | Nil                                                                                          | Nil                                                                                          |                                               |
| 6.  | Badges                          | Embroidered as per the Sri Lanka Army Badge Regulations                                      | Embroidered as per the Sri Lanka Army<br>Badge Regulations                                   |                                               |
| 7.  | Name Tag                        | Embroidered                                                                                  | Embroidered                                                                                  |                                               |
| 8.  | Lanyard                         | Nil                                                                                          | Nil                                                                                          |                                               |
| 9.  | Tunic / Jacket                  | Camouflage Cotton                                                                            | Olive Green/Black                                                                            |                                               |
| 10. | T-Shirt                         | Camouflage                                                                                   | Olive Green/Black                                                                            |                                               |
| 11. | Trousers                        | Camouflage Cotton                                                                            | Olive Green/Black                                                                            |                                               |
| 12. | Badges of Ranks                 | Embroidered Regimental Pattern                                                               | Embroidered Regimental Pattern                                                               | White and Black Cloth<br>Embroidered Insignia |
| 13. | Buttons                         | Olive Green Colour 1.8 cm                                                                    | Olive Green Colour 1.8 cm                                                                    |                                               |
| 14. | Belt                            | Belt Nylon Black with Black Metal Buckle with Army Crest                                     | Belt Nylon Black with Black Metal Buckle with Army Crest                                     |                                               |
| 15. | Socks                           | Olive Green Colour                                                                           | Olive Green Colour                                                                           |                                               |
| 16. | Footwear                        | Boots High Leg Black Regimental Pattern /<br>Camouflage Boot                                 | Boots High Leg Black Regimental Pattern                                                      |                                               |