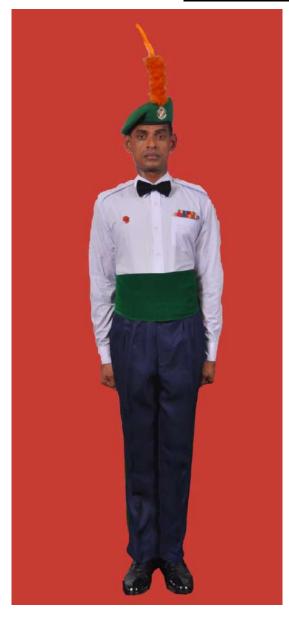

Dress No 2

| Ser | Items                            | Dress No 1                                                                                                      | Dress No 2                                                                                                                                    | Remarks                                                                           |
|-----|----------------------------------|-----------------------------------------------------------------------------------------------------------------|-----------------------------------------------------------------------------------------------------------------------------------------------|-----------------------------------------------------------------------------------|
| 1.  | Headdress                        | Cap Peak Ceremonial                                                                                             | Cap Peak Ceremonial                                                                                                                           | Drummer Red Crown with Black Crease (Welt) around the Crown, Drummer Red Headband |
| 2.  | Cap Badge                        | <ol> <li>Colonel &amp; above - Embroidered Pattern</li> <li>Other Officers - Gold Regimental Pattern</li> </ol> | <ol> <li>Colonel and above - Embroidered Pattern</li> <li>Other Officers - Gold Regimental Pattern</li> </ol>                                 |                                                                                   |
| 3.  | Epaulettes                       | Silver Colour Chain Mails Full                                                                                  | <ol> <li>Colonel &amp; above - Black with Gold Colour<br/>Border.</li> <li>Lieutenant Colonel &amp; below - Plain Black<br/>Cloth.</li> </ol> |                                                                                   |
| 4.  | Collar Badges/<br>Gorget Patches | <ol> <li>Colonel &amp; above - Gorget Patches</li> <li>Other Officers - Nil</li> </ol>                          | Nil                                                                                                                                           | Gorget Patches Large 11.2 cm                                                      |
| 5.  | Orders, Decorations and Medals   | Standard Medals                                                                                                 | Medals Miniature                                                                                                                              |                                                                                   |
| 6.  | Badges                           | As per the Sri Lanka Army Badge Regulations                                                                     | Badges Miniature                                                                                                                              |                                                                                   |
| 7.  | Aiguillette                      | Lieutenant Colonel & above and ADCs                                                                             | Lieutenant Colonel & above and ADCs                                                                                                           |                                                                                   |
| 8.  | Cane/Whip/Baton                  | Black Colour Whip                                                                                               | Nil                                                                                                                                           | Not to be used when Sword is worn                                                 |
| 9.  | Tunic/Jacket                     | Tunic Serge Blue                                                                                                | Drummer Red Close Collar Jacket                                                                                                               | Tunic Blue to have a Drummer Red<br>Standup Collar with Black Piping on Top       |
| 10. | Waistcoat                        | Nil                                                                                                             | Drummer Red with Gold Colour Work                                                                                                             |                                                                                   |
| 11. | Shirt                            | White Polyester, Long Sleeved Standup Collar                                                                    | Nil                                                                                                                                           | Indoor Functions only                                                             |
| 12. | Trousers                         | Serge Blue                                                                                                      | Serge Blue                                                                                                                                    | Double 1.2 cm wide Drummer Red Welts 5 mm apart                                   |
| 13. | Badges of Ranks                  | Metal Gold Colour                                                                                               | Metal Gold Colour                                                                                                                             | With Black Backing                                                                |
| 14. | Buttons                          | Gold Colour General Service Buttons                                                                             | Gold Colour General Service Buttons                                                                                                           |                                                                                   |
| 15. | Belt                             | Waist Sash                                                                                                      | Nil                                                                                                                                           |                                                                                   |
| 16. | Gloves                           | White                                                                                                           | Nil                                                                                                                                           |                                                                                   |
| 17. | Sword                            | Regimental Pattern as ordered                                                                                   | Nil                                                                                                                                           |                                                                                   |
| 18. | Socks                            | Black                                                                                                           | Black                                                                                                                                         |                                                                                   |
| 19. | Footwear                         | George Boots / Brouge Uppers Black                                                                              | George Boots / Brouge Uppers Black                                                                                                            | Spurs to be worn as appropriate                                                   |
| 20. | Spurs                            | Silver Colour                                                                                                   | Silver Colour                                                                                                                                 |                                                                                   |