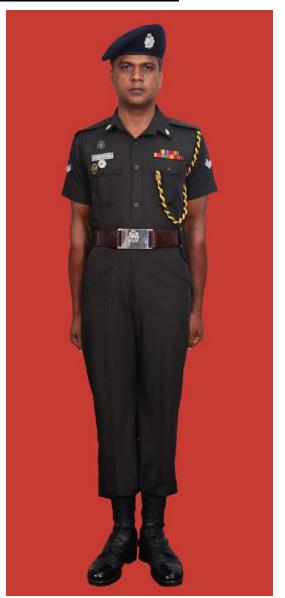

Dress No 2

| Ser | Items                          | Dress No 1<br>Regimental Sergeant Majors     | Dress No 2<br>Warrant Officer class I | Remarks                                                                                 |
|-----|--------------------------------|----------------------------------------------|---------------------------------------|-----------------------------------------------------------------------------------------|
| 1.  | Headdress                      | Cap Peak Ceremonial                          | Cap Peak Ceremonial                   | Drummer Red Crown with Black<br>Crease (Welt) around the Crown,<br>Drummer Red Headband |
| 2.  | Cap Badge                      | Gold Regimental Pattern                      | Gold Regimental Pattern               |                                                                                         |
| 3.  | Epaulettes                     | Silver Colour Chain Mails Full               | Nil                                   |                                                                                         |
| 4.  | Collar Badges                  | Nil                                          | Nil                                   |                                                                                         |
| 5.  | Orders, Decorations and Medals | Standard Medals                              | Medals Miniature                      |                                                                                         |
| 6.  | Badges                         | As per the Badge Regulations                 | Badges miniature                      |                                                                                         |
| 7.  | Aiguillette/Lanyard            | Nil                                          | Nil                                   |                                                                                         |
| 8.  | Cane/Whip/Baton                | Cane Malacca/Pace Stick                      | Nil                                   |                                                                                         |
| 9.  | Tunic/Jacket                   | Tunic Serge Blue                             | Drummer Red Close Collar Jacket       | Tunic Blue to have a Drummer Red<br>Standup Collar with Black Piping on<br>Top          |
| 10. | Waistcoat                      | Nil                                          | Nil                                   |                                                                                         |
| 11. | Shirt                          | White Polyester, Long Sleeved Standup Collar | Collarless White Shirt                | Shirt for Indoor Functions with Dress No 1                                              |
| 12. | Trousers                       | Serge Blue                                   | Serge Blue                            | Trousers have Double 1.2 cm wide Drummer Red Welts 5 mm apart                           |
| 13. | Badges of Ranks                | Metal Gold Colour                            | Metal Gold Colour                     | To be worn with Black Colour<br>Backing                                                 |
| 14. | Buttons                        | General Service Buttons Gold Colour          | General Service Buttons Gold Colour   |                                                                                         |
| 15. | Belt                           | Waist Sash                                   | Cummerbund Drummer Red                |                                                                                         |
| 16. | Gloves                         | White Gloves as ordered                      | Nil                                   |                                                                                         |
| 17. | Sword                          | Regimental pattern as ordered                | Nil                                   |                                                                                         |
| 18. | Socks                          | Black                                        | Black                                 |                                                                                         |
| 19. | Footwear                       | Shoes Leather Black with Lace                | Shoes Leather Black with Lace         |                                                                                         |
| 20. | Spurs                          | Nil                                          | Nil                                   |                                                                                         |
| 21. | Bow Tie                        | Nil                                          | Nil                                   |                                                                                         |