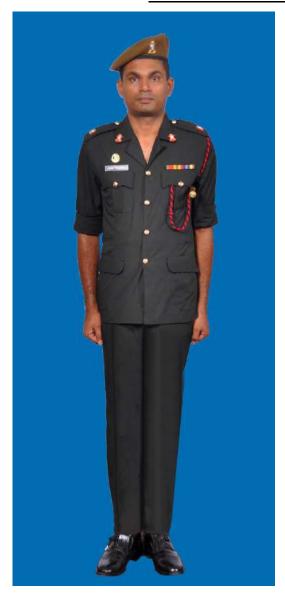

Dress No 4A

Dress No 5

| Ser | Items                             | Dress No 4A                                                                                       | Dress No 5                                                                                                                            | Remarks                                         |
|-----|-----------------------------------|---------------------------------------------------------------------------------------------------|---------------------------------------------------------------------------------------------------------------------------------------|-------------------------------------------------|
| 1.  | Headdress                         | Cap Peak Green                                                                                    | Cap Peak Green                                                                                                                        | Colonel & above Red Headband for Cap Peak Green |
| 2.  | Cap Badge                         | Gold Regimental Pattern                                                                           | <ol> <li>Colonel &amp; above - Embroidered Pattern</li> <li>Other Officers – Gold Regimental Pattern</li> </ol>                       |                                                 |
| 3.  | Epaulettes                        | Dark Green/Olive Green Cloth                                                                      | Dark Green/Olive Green Cloth                                                                                                          |                                                 |
| 4.  | Collar Badges / Gorget<br>Patches | Collar Badges Gold Regimental Pattern                                                             | <ol> <li>Colonel and above - Gorget Patches Small</li> <li>Other Officers - Collar Badges Gold</li> <li>Regimental Pattern</li> </ol> |                                                 |
| 5.  | Orders, Decorations and Medals    | Ribbons                                                                                           | Ribbons                                                                                                                               |                                                 |
| 6.  | Badges                            | As per the Badge Regulations                                                                      | As per the Badge Regulations                                                                                                          |                                                 |
| 7.  | Name Tag                          | To be worn                                                                                        | To be worn                                                                                                                            |                                                 |
| 8.  | Aiguillette/Lanyard               | Lanyard Regimental Pattern                                                                        | Lanyard Regimental Pattern                                                                                                            |                                                 |
| 9.  | Cane / Whip / Baton               | Black Colour Whip                                                                                 | Black Colour Whip                                                                                                                     |                                                 |
| 10. | Tunic / Jacket                    | Dark Green/Olive Green, Step Collar, Long<br>Sleeves, Plain Cuff with two buttons on each<br>Cuff | Dark Green/Olive Green                                                                                                                | No Arrow Band, Box Pleats on Pockets            |
| 11. | Shirt                             | Light Green, Long Sleeves, and Standard Collar with two Flap Pockets                              | Nil                                                                                                                                   | No Arrow Band, Box Pleats on Pockets            |
| 12. | Tie                               | Dark Green Tie                                                                                    | Nil                                                                                                                                   |                                                 |
| 12. | Trousers                          | Dark Green/Olive Green                                                                            | Dark Green/Olive Green                                                                                                                |                                                 |
| 13. | Badges of Ranks                   | Metal Gold Colour                                                                                 | Metal Gold Colour                                                                                                                     | To be worn with Black Colour Backing            |
| 14. | Sword                             | Nil                                                                                               | Nil                                                                                                                                   |                                                 |
| 15. | Gloves                            | White as appropriate                                                                              | Nil                                                                                                                                   |                                                 |
| 16. | Buttons                           | Gold Colour General Service Buttons                                                               | Gold Colour General Service Buttons                                                                                                   |                                                 |
| 17. | Belt                              | Belt Nylon Black, Black Metal Buckle with<br>Army Crest                                           | Belt Nylon Black, Black Metal Buckle with Army<br>Crest                                                                               |                                                 |
| 18. | Socks                             | Dark Green/Olive Green                                                                            | Dark Green/Olive Green                                                                                                                |                                                 |
| 19. | Footwear                          | George Boots/Brouge Uppers                                                                        | Major & above - Brouge Uppers     Captain & below - Boot High Leg Black Regimental Pattern                                            |                                                 |