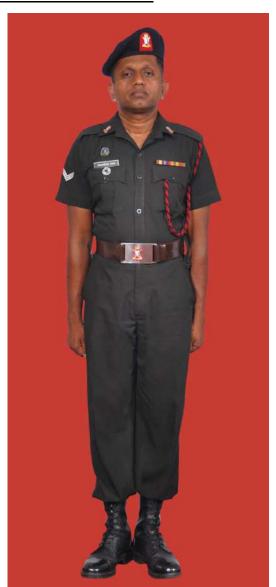

Dress No 4A

Dress No 5

| Ser | Items                             | Dress No 4A                                                                                       | Dress No 5                                                                                                                            | Remarks                                         |
|-----|-----------------------------------|---------------------------------------------------------------------------------------------------|---------------------------------------------------------------------------------------------------------------------------------------|-------------------------------------------------|
| 1.  | Headdress                         | Cap Peak Green                                                                                    | Cap Peak Green                                                                                                                        | Colonel & above Red Headband for Cap Peak Green |
| 2.  | Cap Badge                         | Gold Regimental Pattern                                                                           | <ol> <li>Colonel &amp; above - Embroidered Pattern</li> <li>Other Officers – Gold Regimental Pattern</li> </ol>                       |                                                 |
| 3.  | Epaulettes                        | Dark Green/Olive Green Cloth                                                                      | Dark Green/Olive Green Cloth                                                                                                          |                                                 |
| 4.  | Collar Badges / Gorget<br>Patches | Collar Badges Gold Regimental Pattern                                                             | <ol> <li>Colonel and above - Gorget Patches Small</li> <li>Other Officers - Collar Badges Gold</li> <li>Regimental Pattern</li> </ol> |                                                 |
| 5.  | Orders, Decorations and Medals    | Ribbons                                                                                           | Ribbons                                                                                                                               |                                                 |
| 6.  | Badges                            | As per the Badge Regulations                                                                      | As per the Badge Regulations                                                                                                          |                                                 |
| 7.  | Name Tag                          | To be worn                                                                                        | To be worn                                                                                                                            |                                                 |
| 8.  | Aiguillette/Lanyard               | Lanyard Regimental Pattern                                                                        | Lanyard Regimental Pattern                                                                                                            |                                                 |
| 9.  | Cane / Whip / Baton               | Black Colour Whip                                                                                 | Black Colour Whip                                                                                                                     |                                                 |
| 10. | Tunic / Jacket                    | Dark Green/Olive Green, Step Collar, Long<br>Sleeves, Plain Cuff with two buttons on each<br>Cuff | Dark Green/Olive Green                                                                                                                | No Arrow Band, Box Pleats on Pockets            |
| 11. | Shirt                             | Light Green, Long Sleeves, and Standard Collar with two Flap Pockets                              | Nil                                                                                                                                   | No Arrow Band, Box Pleats on Pockets            |
| 12. | Tie                               | Dark Green Tie                                                                                    | Nil                                                                                                                                   |                                                 |
| 12. | Trousers                          | Dark Green/Olive Green                                                                            | Dark Green/Olive Green                                                                                                                |                                                 |
| 13. | Badges of Ranks                   | Metal Gold Colour                                                                                 | Metal Gold Colour                                                                                                                     | To be worn with Black Colour Backing            |
| 14. | Sword                             | Nil                                                                                               | Nil                                                                                                                                   |                                                 |
| 15. | Gloves                            | White as appropriate                                                                              | Nil                                                                                                                                   |                                                 |
| 16. | Buttons                           | Gold Colour General Service Buttons                                                               | Gold Colour General Service Buttons                                                                                                   |                                                 |
| 17. | Belt                              | Belt Nylon Black, Black Metal Buckle with<br>Army Crest                                           | Belt Nylon Black, Black Metal Buckle with Army<br>Crest                                                                               |                                                 |
| 18. | Socks                             | Dark Green/Olive Green                                                                            | Dark Green/Olive Green                                                                                                                |                                                 |
| 19. | Footwear                          | George Boots/Brouge Uppers                                                                        | Major & above - Brouge Uppers     Captain & below - Boot High Leg Black Regimental Pattern                                            |                                                 |