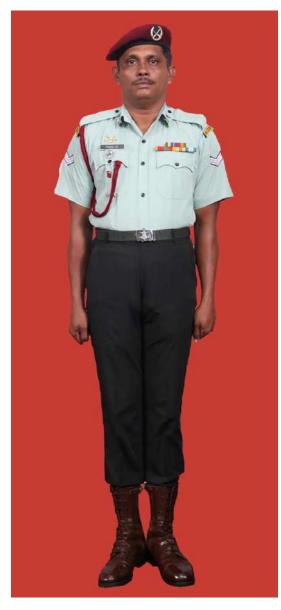

Dress No 2

Dress No 4

| Ser | Items                          | Dress No 2 - Warrant Officer Class II, Staff<br>Sergeant & Sergeant | Dress No 4                                                                                  | Remarks                                                                     |
|-----|--------------------------------|---------------------------------------------------------------------|---------------------------------------------------------------------------------------------|-----------------------------------------------------------------------------|
| 1.  | Headdress                      | Black Colour Beret                                                  | Cap Peak Ceremonial/Beret Black                                                             | WO Class I wear Cap Peak<br>Ceremonial                                      |
| 2.  | Cap Badge                      | Metal Gold Colour                                                   | Metal Gold Colour                                                                           |                                                                             |
| 3.  | Collar Badges                  | Metal Gold Colour                                                   | Metal Gold Colour                                                                           |                                                                             |
| 4.  | Orders, Decorations and Medals | Ribbons                                                             | Standard Medals                                                                             |                                                                             |
| 5.  | Epaulettes                     | Nil                                                                 | Chain Mail Full                                                                             |                                                                             |
| 6.  | Badges                         | Badges miniature                                                    | As per the Badge Regulations                                                                |                                                                             |
| 7.  | Cane/Baton                     | Nil                                                                 | <ol> <li>RSM - Cane Malacca</li> <li>Drill Instructor - Pace Stick</li> </ol>               | Regimental Police members may use Cane with Dress No 4                      |
| 8.  | Tunic/Jacket                   | Nil                                                                 | Dark Green/Olive Green                                                                      |                                                                             |
| 9.  | Shirt                          | White, Long Sleeves                                                 | Nil                                                                                         |                                                                             |
| 10. | Buttons                        | Plastic White                                                       | General Service Buttons Gold Colour                                                         |                                                                             |
| 11. | Trousers                       | Serge Blue                                                          | Dark Green/Olive Green                                                                      | Blue TrouSers will have double<br>1.2cm wide Drummer Red Welts<br>5mm apart |
| 12. | Badges of Ranks                | Embroidered                                                         | Metal Gold/ White Cloth Stripes                                                             | To be worn with Black Colour Backing                                        |
| 13. | Belt                           | Cummerbund Drummer Red                                              | <ol> <li>WO Class I - Sam Browne Belt Brown</li> <li>Others - Belt Leather Black</li> </ol> | Belt Leather Collar Badge on the Silver Buckle                              |
| 14. | Sword                          | Nil                                                                 | RSMs as ordered                                                                             |                                                                             |
| 15. | Socks                          | Black                                                               | Dark Green/Olive Green                                                                      |                                                                             |
| 16. | Footwear                       | Shoes Leather Black                                                 | Boot High Leg Black Regimental Pattern                                                      |                                                                             |
| 17. | Gloves                         | Nil                                                                 | White gloves as ordered                                                                     |                                                                             |
| 18. | Bow Tie / Cravat               | Cravat Black                                                        | Black except WO Class I                                                                     |                                                                             |
| 19. | Hackle                         | Regimental Pattern                                                  | To be worn except WO Class I                                                                | White and Red Hackle                                                        |
| 20. | Lanyard                        | Nil                                                                 | Regimental Pattern                                                                          |                                                                             |
| 21. | Shoulder Sash                  | Nil                                                                 | Sergeant/Staff Sergeant/Warrant Officer Class II- Scarlet Sash                              | To be worn on Right Shoulder                                                |