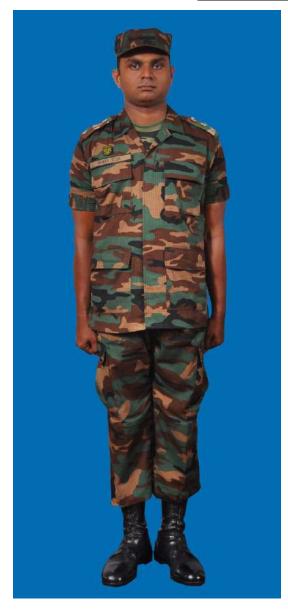

Dress No 8

| Ser | Items                           | Dress No 7                                                                                   | Dress No 8                                                                                   | Remarks                                       |
|-----|---------------------------------|----------------------------------------------------------------------------------------------|----------------------------------------------------------------------------------------------|-----------------------------------------------|
| 1.  | Headdress                       | Camouflage Cloth Cap/Steel Helmet                                                            | Black Cloth Cap/Steel Helmet                                                                 |                                               |
| 2.  | Cap Badge                       | <ol> <li>Brigadier &amp; above - Embroidered Stars</li> <li>Other Officers - Nil</li> </ol>  | <ol> <li>Brigadier &amp; above - Embroidered Stars</li> <li>Other Officers - Nil</li> </ol>  |                                               |
| 3.  | Epaulettes                      | Camouflage/Black Cloth                                                                       | Black Cloth                                                                                  |                                               |
| 4.  | Collar Badges/Gorget<br>Patches | <ol> <li>Colonel &amp; above - Gorget Patches Small</li> <li>Other Officers - Nil</li> </ol> | <ol> <li>Colonel &amp; above - Gorget Patches Small</li> <li>Other Officers - Nil</li> </ol> |                                               |
| 5.  | Orders, Decorations and Medals  | Nil                                                                                          | Nil                                                                                          |                                               |
| 6.  | Badges                          | Embroidered as per the Sri Lanka Army Badge Regulations                                      | Embroidered as per the Sri Lanka Army<br>Badge Regulations                                   |                                               |
| 7.  | Name Tag                        | Embroidered                                                                                  | Embroidered                                                                                  |                                               |
| 8.  | Lanyard                         | Nil                                                                                          | Nil                                                                                          |                                               |
| 9.  | Tunic / Jacket                  | Camouflage Cotton                                                                            | Olive Green/Black                                                                            |                                               |
| 10. | T-Shirt                         | Camouflage                                                                                   | Olive Green/Black                                                                            |                                               |
| 11. | Trousers                        | Camouflage Cotton                                                                            | Olive Green/Black                                                                            |                                               |
| 12. | Badges of Ranks                 | Embroidered Regimental Pattern                                                               | Embroidered Regimental Pattern                                                               | White and Black Cloth<br>Embroidered Insignia |
| 13. | Buttons                         | Olive Green Colour 1.8 cm                                                                    | Olive Green Colour 1.8 cm                                                                    |                                               |
| 14. | Belt                            | Belt Nylon Black with Black Metal Buckle with Army Crest                                     | Belt Nylon Black with Black Metal Buckle with Army Crest                                     |                                               |
| 15. | Socks                           | Olive Green Colour                                                                           | Olive Green Colour                                                                           |                                               |
| 16. | Footwear                        | Boots High Leg Black Regimental Pattern /<br>Camouflage Boot                                 | Boots High Leg Black Regimental Pattern                                                      |                                               |