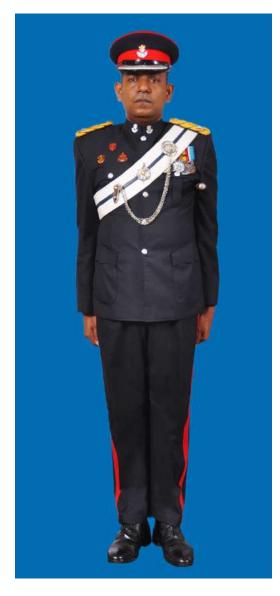

Dress No 2

| Ser | Items                            | Dress No 1                                                                                                      | Dress No 2                                                                                                                                    | Remarks                                                                           |
|-----|----------------------------------|-----------------------------------------------------------------------------------------------------------------|-----------------------------------------------------------------------------------------------------------------------------------------------|-----------------------------------------------------------------------------------|
| 1.  | Headdress                        | Cap Peak Ceremonial                                                                                             | Cap Peak Ceremonial                                                                                                                           | Drummer Red Crown with Black Crease (Welt) around the Crown, Drummer Red Headband |
| 2.  | Cap Badge                        | <ol> <li>Colonel &amp; above - Embroidered Pattern</li> <li>Other Officers - Gold Regimental Pattern</li> </ol> | <ol> <li>Colonel and above - Embroidered Pattern</li> <li>Other Officers - Gold Regimental Pattern</li> </ol>                                 |                                                                                   |
| 3.  | Epaulettes                       | Silver Colour Chain Mails Full                                                                                  | <ol> <li>Colonel &amp; above - Black with Gold Colour<br/>Border.</li> <li>Lieutenant Colonel &amp; below - Plain Black<br/>Cloth.</li> </ol> |                                                                                   |
| 4.  | Collar Badges/<br>Gorget Patches | <ol> <li>Colonel &amp; above - Gorget Patches</li> <li>Other Officers - Nil</li> </ol>                          | Nil                                                                                                                                           | Gorget Patches Large 11.2 cm                                                      |
| 5.  | Orders, Decorations and Medals   | Standard Medals                                                                                                 | Medals Miniature                                                                                                                              |                                                                                   |
| 6.  | Badges                           | As per the Sri Lanka Army Badge Regulations                                                                     | Badges Miniature                                                                                                                              |                                                                                   |
| 7.  | Aiguillette                      | Lieutenant Colonel & above and ADCs                                                                             | Lieutenant Colonel & above and ADCs                                                                                                           |                                                                                   |
| 8.  | Cane/Whip/Baton                  | Black Colour Whip                                                                                               | Nil                                                                                                                                           | Not to be used when Sword is worn                                                 |
| 9.  | Tunic/Jacket                     | Tunic Serge Blue                                                                                                | Drummer Red Close Collar Jacket                                                                                                               | Tunic Blue to have a Drummer Red<br>Standup Collar with Black Piping on Top       |
| 10. | Waistcoat                        | Nil                                                                                                             | Drummer Red with Gold Colour Work                                                                                                             |                                                                                   |
| 11. | Shirt                            | White Polyester, Long Sleeved Standup Collar                                                                    | Nil                                                                                                                                           | Indoor Functions only                                                             |
| 12. | Trousers                         | Serge Blue                                                                                                      | Serge Blue                                                                                                                                    | Double 1.2 cm wide Drummer Red Welts 5 mm apart                                   |
| 13. | Badges of Ranks                  | Metal Gold Colour                                                                                               | Metal Gold Colour                                                                                                                             | With Black Backing                                                                |
| 14. | Buttons                          | Gold Colour General Service Buttons                                                                             | Gold Colour General Service Buttons                                                                                                           |                                                                                   |
| 15. | Belt                             | Waist Sash                                                                                                      | Nil                                                                                                                                           |                                                                                   |
| 16. | Gloves                           | White                                                                                                           | Nil                                                                                                                                           |                                                                                   |
| 17. | Sword                            | Regimental Pattern as ordered                                                                                   | Nil                                                                                                                                           |                                                                                   |
| 18. | Socks                            | Black                                                                                                           | Black                                                                                                                                         |                                                                                   |
| 19. | Footwear                         | George Boots / Brouge Uppers Black                                                                              | George Boots / Brouge Uppers Black                                                                                                            | Spurs to be worn as appropriate                                                   |
| 20. | Spurs                            | Silver Colour                                                                                                   | Silver Colour                                                                                                                                 |                                                                                   |