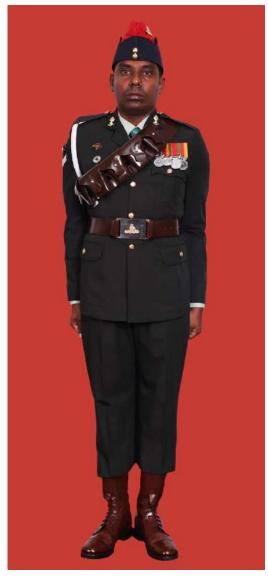

Dress No 2

| Ser | Items                            | Dress No 1                                                                                                      | Dress No 2                                                                                                                                    | Remarks                                                                           |
|-----|----------------------------------|-----------------------------------------------------------------------------------------------------------------|-----------------------------------------------------------------------------------------------------------------------------------------------|-----------------------------------------------------------------------------------|
| 1.  | Headdress                        | Cap Peak Ceremonial                                                                                             | Cap Peak Ceremonial                                                                                                                           | Drummer Red Crown with Black Crease (Welt) around the Crown, Drummer Red Headband |
| 2.  | Cap Badge                        | <ol> <li>Colonel &amp; above - Embroidered Pattern</li> <li>Other Officers - Gold Regimental Pattern</li> </ol> | <ol> <li>Colonel and above - Embroidered Pattern</li> <li>Other Officers - Gold Regimental Pattern</li> </ol>                                 |                                                                                   |
| 3.  | Epaulettes                       | Silver Colour Chain Mails Full                                                                                  | <ol> <li>Colonel &amp; above - Black with Gold Colour<br/>Border.</li> <li>Lieutenant Colonel &amp; below - Plain Black<br/>Cloth.</li> </ol> |                                                                                   |
| 4.  | Collar Badges/<br>Gorget Patches | <ol> <li>Colonel &amp; above - Gorget Patches</li> <li>Other Officers - Nil</li> </ol>                          | Nil                                                                                                                                           | Gorget Patches Large 11.2 cm                                                      |
| 5.  | Orders, Decorations and Medals   | Standard Medals                                                                                                 | Medals Miniature                                                                                                                              |                                                                                   |
| 6.  | Badges                           | As per the Sri Lanka Army Badge Regulations                                                                     | Badges Miniature                                                                                                                              |                                                                                   |
| 7.  | Aiguillette                      | Lieutenant Colonel & above and ADCs                                                                             | Lieutenant Colonel & above and ADCs                                                                                                           |                                                                                   |
| 8.  | Cane/Whip/Baton                  | Black Colour Whip                                                                                               | Nil                                                                                                                                           | Not to be used when Sword is worn                                                 |
| 9.  | Tunic/Jacket                     | Tunic Serge Blue                                                                                                | Drummer Red Close Collar Jacket                                                                                                               | Tunic Blue to have a Drummer Red<br>Standup Collar with Black Piping on Top       |
| 10. | Waistcoat                        | Nil                                                                                                             | Drummer Red with Gold Colour Work                                                                                                             |                                                                                   |
| 11. | Shirt                            | White Polyester, Long Sleeved Standup Collar                                                                    | Nil                                                                                                                                           | Indoor Functions only                                                             |
| 12. | Trousers                         | Serge Blue                                                                                                      | Serge Blue                                                                                                                                    | Double 1.2 cm wide Drummer Red Welts 5 mm apart                                   |
| 13. | Badges of Ranks                  | Metal Gold Colour                                                                                               | Metal Gold Colour                                                                                                                             | With Black Backing                                                                |
| 14. | Buttons                          | Gold Colour General Service Buttons                                                                             | Gold Colour General Service Buttons                                                                                                           |                                                                                   |
| 15. | Belt                             | Waist Sash                                                                                                      | Nil                                                                                                                                           |                                                                                   |
| 16. | Gloves                           | White                                                                                                           | Nil                                                                                                                                           |                                                                                   |
| 17. | Sword                            | Regimental Pattern as ordered                                                                                   | Nil                                                                                                                                           |                                                                                   |
| 18. | Socks                            | Black                                                                                                           | Black                                                                                                                                         |                                                                                   |
| 19. | Footwear                         | George Boots / Brouge Uppers Black                                                                              | George Boots / Brouge Uppers Black                                                                                                            | Spurs to be worn as appropriate                                                   |
| 20. | Spurs                            | Silver Colour                                                                                                   | Silver Colour                                                                                                                                 |                                                                                   |