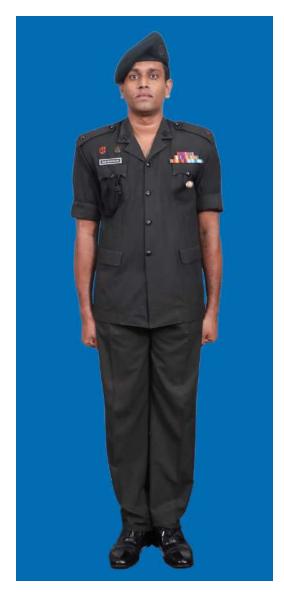

Dress No 4A

Dress No 5

| Ser | Items                             | Dress No 4A                                                                                       | Dress No 5                                                                                                                            | Remarks                                         |
|-----|-----------------------------------|---------------------------------------------------------------------------------------------------|---------------------------------------------------------------------------------------------------------------------------------------|-------------------------------------------------|
| 1.  | Headdress                         | Cap Peak Green                                                                                    | Cap Peak Green                                                                                                                        | Colonel & above Red Headband for Cap Peak Green |
| 2.  | Cap Badge                         | Gold Regimental Pattern                                                                           | <ol> <li>Colonel &amp; above - Embroidered Pattern</li> <li>Other Officers – Gold Regimental Pattern</li> </ol>                       |                                                 |
| 3.  | Epaulettes                        | Dark Green/Olive Green Cloth                                                                      | Dark Green/Olive Green Cloth                                                                                                          |                                                 |
| 4.  | Collar Badges / Gorget<br>Patches | Collar Badges Gold Regimental Pattern                                                             | <ol> <li>Colonel and above - Gorget Patches Small</li> <li>Other Officers - Collar Badges Gold</li> <li>Regimental Pattern</li> </ol> |                                                 |
| 5.  | Orders, Decorations and Medals    | Ribbons                                                                                           | Ribbons                                                                                                                               |                                                 |
| 6.  | Badges                            | As per the Badge Regulations                                                                      | As per the Badge Regulations                                                                                                          |                                                 |
| 7.  | Name Tag                          | To be worn                                                                                        | To be worn                                                                                                                            |                                                 |
| 8.  | Aiguillette/Lanyard               | Lanyard Regimental Pattern                                                                        | Lanyard Regimental Pattern                                                                                                            |                                                 |
| 9.  | Cane / Whip / Baton               | Black Colour Whip                                                                                 | Black Colour Whip                                                                                                                     |                                                 |
| 10. | Tunic / Jacket                    | Dark Green/Olive Green, Step Collar, Long<br>Sleeves, Plain Cuff with two buttons on each<br>Cuff | Dark Green/Olive Green                                                                                                                | No Arrow Band, Box Pleats on Pockets            |
| 11. | Shirt                             | Light Green, Long Sleeves, and Standard Collar with two Flap Pockets                              | Nil                                                                                                                                   | No Arrow Band, Box Pleats on Pockets            |
| 12. | Tie                               | Dark Green Tie                                                                                    | Nil                                                                                                                                   |                                                 |
| 12. | Trousers                          | Dark Green/Olive Green                                                                            | Dark Green/Olive Green                                                                                                                |                                                 |
| 13. | Badges of Ranks                   | Metal Gold Colour                                                                                 | Metal Gold Colour                                                                                                                     | To be worn with Black Colour Backing            |
| 14. | Sword                             | Nil                                                                                               | Nil                                                                                                                                   |                                                 |
| 15. | Gloves                            | White as appropriate                                                                              | Nil                                                                                                                                   |                                                 |
| 16. | Buttons                           | Gold Colour General Service Buttons                                                               | Gold Colour General Service Buttons                                                                                                   |                                                 |
| 17. | Belt                              | Belt Nylon Black, Black Metal Buckle with<br>Army Crest                                           | Belt Nylon Black, Black Metal Buckle with Army<br>Crest                                                                               |                                                 |
| 18. | Socks                             | Dark Green/Olive Green                                                                            | Dark Green/Olive Green                                                                                                                |                                                 |
| 19. | Footwear                          | George Boots/Brouge Uppers                                                                        | Major & above - Brouge Uppers     Captain & below - Boot High Leg Black Regimental Pattern                                            |                                                 |