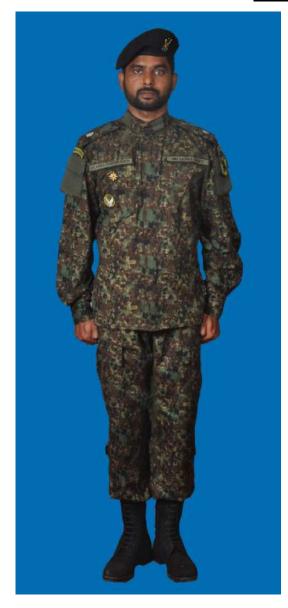

Dress No 8

| Ser | Items                           | Dress No 7                                                                                   | Dress No 8                                                                                   | Remarks                                       |
|-----|---------------------------------|----------------------------------------------------------------------------------------------|----------------------------------------------------------------------------------------------|-----------------------------------------------|
| 1.  | Headdress                       | Camouflage Cloth Cap/Steel Helmet                                                            | Black Cloth Cap/Steel Helmet                                                                 |                                               |
| 2.  | Cap Badge                       | <ol> <li>Brigadier &amp; above - Embroidered Stars</li> <li>Other Officers - Nil</li> </ol>  | <ol> <li>Brigadier &amp; above - Embroidered Stars</li> <li>Other Officers - Nil</li> </ol>  |                                               |
| 3.  | Epaulettes                      | Camouflage/Black Cloth                                                                       | Black Cloth                                                                                  |                                               |
| 4.  | Collar Badges/Gorget<br>Patches | <ol> <li>Colonel &amp; above - Gorget Patches Small</li> <li>Other Officers - Nil</li> </ol> | <ol> <li>Colonel &amp; above - Gorget Patches Small</li> <li>Other Officers - Nil</li> </ol> |                                               |
| 5.  | Orders, Decorations and Medals  | Nil                                                                                          | Nil                                                                                          |                                               |
| 6.  | Badges                          | Embroidered as per the Sri Lanka Army Badge Regulations                                      | Embroidered as per the Sri Lanka Army<br>Badge Regulations                                   |                                               |
| 7.  | Name Tag                        | Embroidered                                                                                  | Embroidered                                                                                  |                                               |
| 8.  | Lanyard                         | Nil                                                                                          | Nil                                                                                          |                                               |
| 9.  | Tunic / Jacket                  | Camouflage Cotton                                                                            | Olive Green/Black                                                                            |                                               |
| 10. | T-Shirt                         | Camouflage                                                                                   | Olive Green/Black                                                                            |                                               |
| 11. | Trousers                        | Camouflage Cotton                                                                            | Olive Green/Black                                                                            |                                               |
| 12. | Badges of Ranks                 | Embroidered Regimental Pattern                                                               | Embroidered Regimental Pattern                                                               | White and Black Cloth<br>Embroidered Insignia |
| 13. | Buttons                         | Olive Green Colour 1.8 cm                                                                    | Olive Green Colour 1.8 cm                                                                    |                                               |
| 14. | Belt                            | Belt Nylon Black with Black Metal Buckle with Army Crest                                     | Belt Nylon Black with Black Metal Buckle with Army Crest                                     |                                               |
| 15. | Socks                           | Olive Green Colour                                                                           | Olive Green Colour                                                                           |                                               |
| 16. | Footwear                        | Boots High Leg Black Regimental Pattern /<br>Camouflage Boot                                 | Boots High Leg Black Regimental Pattern                                                      |                                               |