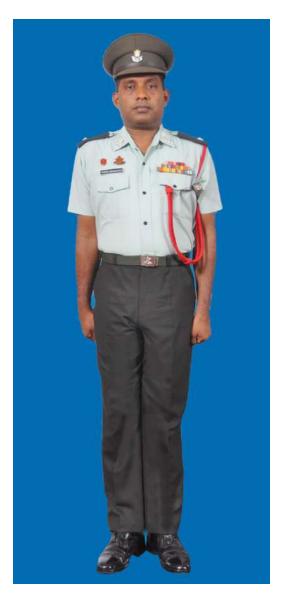

Dress No 4A

Dress No 5

| Ser | Items                             | Dress No 4A                                                                                       | Dress No 5                                                                                                                            | Remarks                                         |
|-----|-----------------------------------|---------------------------------------------------------------------------------------------------|---------------------------------------------------------------------------------------------------------------------------------------|-------------------------------------------------|
| 1.  | Headdress                         | Cap Peak Green                                                                                    | Cap Peak Green                                                                                                                        | Colonel & above Red Headband for Cap Peak Green |
| 2.  | Cap Badge                         | Gold Regimental Pattern                                                                           | <ol> <li>Colonel &amp; above - Embroidered Pattern</li> <li>Other Officers – Gold Regimental Pattern</li> </ol>                       |                                                 |
| 3.  | Epaulettes                        | Dark Green/Olive Green Cloth                                                                      | Dark Green/Olive Green Cloth                                                                                                          |                                                 |
| 4.  | Collar Badges / Gorget<br>Patches | Collar Badges Gold Regimental Pattern                                                             | <ol> <li>Colonel and above - Gorget Patches Small</li> <li>Other Officers - Collar Badges Gold</li> <li>Regimental Pattern</li> </ol> |                                                 |
| 5.  | Orders, Decorations and Medals    | Ribbons                                                                                           | Ribbons                                                                                                                               |                                                 |
| 6.  | Badges                            | As per the Badge Regulations                                                                      | As per the Badge Regulations                                                                                                          |                                                 |
| 7.  | Name Tag                          | To be worn                                                                                        | To be worn                                                                                                                            |                                                 |
| 8.  | Aiguillette/Lanyard               | Lanyard Regimental Pattern                                                                        | Lanyard Regimental Pattern                                                                                                            |                                                 |
| 9.  | Cane / Whip / Baton               | Black Colour Whip                                                                                 | Black Colour Whip                                                                                                                     |                                                 |
| 10. | Tunic / Jacket                    | Dark Green/Olive Green, Step Collar, Long<br>Sleeves, Plain Cuff with two buttons on each<br>Cuff | Dark Green/Olive Green                                                                                                                | No Arrow Band, Box Pleats on Pockets            |
| 11. | Shirt                             | Light Green, Long Sleeves, and Standard Collar with two Flap Pockets                              | Nil                                                                                                                                   | No Arrow Band, Box Pleats on Pockets            |
| 12. | Tie                               | Dark Green Tie                                                                                    | Nil                                                                                                                                   |                                                 |
| 12. | Trousers                          | Dark Green/Olive Green                                                                            | Dark Green/Olive Green                                                                                                                |                                                 |
| 13. | Badges of Ranks                   | Metal Gold Colour                                                                                 | Metal Gold Colour                                                                                                                     | To be worn with Black Colour Backing            |
| 14. | Sword                             | Nil                                                                                               | Nil                                                                                                                                   |                                                 |
| 15. | Gloves                            | White as appropriate                                                                              | Nil                                                                                                                                   |                                                 |
| 16. | Buttons                           | Gold Colour General Service Buttons                                                               | Gold Colour General Service Buttons                                                                                                   |                                                 |
| 17. | Belt                              | Belt Nylon Black, Black Metal Buckle with<br>Army Crest                                           | Belt Nylon Black, Black Metal Buckle with Army<br>Crest                                                                               |                                                 |
| 18. | Socks                             | Dark Green/Olive Green                                                                            | Dark Green/Olive Green                                                                                                                |                                                 |
| 19. | Footwear                          | George Boots/Brouge Uppers                                                                        | Major & above - Brouge Uppers     Captain & below - Boot High Leg Black Regimental Pattern                                            |                                                 |