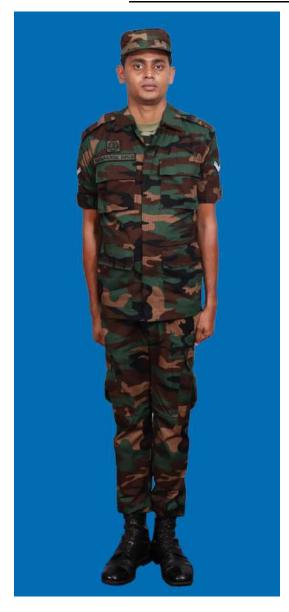

Dress No 8

| Ser | Items                           | Dress No 7                                                                                   | Dress No 8                                                                                   | Remarks                                       |
|-----|---------------------------------|----------------------------------------------------------------------------------------------|----------------------------------------------------------------------------------------------|-----------------------------------------------|
| 1.  | Headdress                       | Camouflage Cloth Cap/Steel Helmet                                                            | Black Cloth Cap/Steel Helmet                                                                 |                                               |
| 2.  | Cap Badge                       | <ol> <li>Brigadier &amp; above - Embroidered Stars</li> <li>Other Officers - Nil</li> </ol>  | <ol> <li>Brigadier &amp; above - Embroidered Stars</li> <li>Other Officers - Nil</li> </ol>  |                                               |
| 3.  | Epaulettes                      | Camouflage/Black Cloth                                                                       | Black Cloth                                                                                  |                                               |
| 4.  | Collar Badges/Gorget<br>Patches | <ol> <li>Colonel &amp; above - Gorget Patches Small</li> <li>Other Officers - Nil</li> </ol> | <ol> <li>Colonel &amp; above - Gorget Patches Small</li> <li>Other Officers - Nil</li> </ol> |                                               |
| 5.  | Orders, Decorations and Medals  | Nil                                                                                          | Nil                                                                                          |                                               |
| 6.  | Badges                          | Embroidered as per the Sri Lanka Army Badge Regulations                                      | Embroidered as per the Sri Lanka Army<br>Badge Regulations                                   |                                               |
| 7.  | Name Tag                        | Embroidered                                                                                  | Embroidered                                                                                  |                                               |
| 8.  | Lanyard                         | Nil                                                                                          | Nil                                                                                          |                                               |
| 9.  | Tunic / Jacket                  | Camouflage Cotton                                                                            | Olive Green/Black                                                                            |                                               |
| 10. | T-Shirt                         | Camouflage                                                                                   | Olive Green/Black                                                                            |                                               |
| 11. | Trousers                        | Camouflage Cotton                                                                            | Olive Green/Black                                                                            |                                               |
| 12. | Badges of Ranks                 | Embroidered Regimental Pattern                                                               | Embroidered Regimental Pattern                                                               | White and Black Cloth<br>Embroidered Insignia |
| 13. | Buttons                         | Olive Green Colour 1.8 cm                                                                    | Olive Green Colour 1.8 cm                                                                    |                                               |
| 14. | Belt                            | Belt Nylon Black with Black Metal Buckle with Army Crest                                     | Belt Nylon Black with Black Metal Buckle with Army Crest                                     |                                               |
| 15. | Socks                           | Olive Green Colour                                                                           | Olive Green Colour                                                                           |                                               |
| 16. | Footwear                        | Boots High Leg Black Regimental Pattern /<br>Camouflage Boot                                 | Boots High Leg Black Regimental Pattern                                                      |                                               |