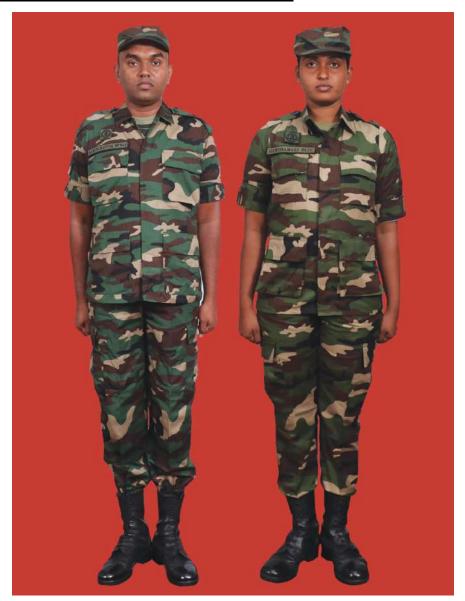

| Nil                                                                                                                                                                         |                                                            |
| 21. | Hand Bag                       | Black Hand Bag (Female Only)                                                                                                                                                   | Black Hand Bag (Female Only)                                                                                                                                                |                                                            |



Dress No 6B



Dress No 7

| Ser | Items                          | Dress No 6B - Female                                                                                | Dress No 7 - Male & Female                                                                              | Remarks                                                                    |
|-----|--------------------------------|-----------------------------------------------------------------------------------------------------|---------------------------------------------------------------------------------------------------------|----------------------------------------------------------------------------|
| 1.  | Headdress                      | <ol> <li>Warrant Officer Class I - Cap Forage Green.</li> <li>Others - Blue Colour Beret</li>