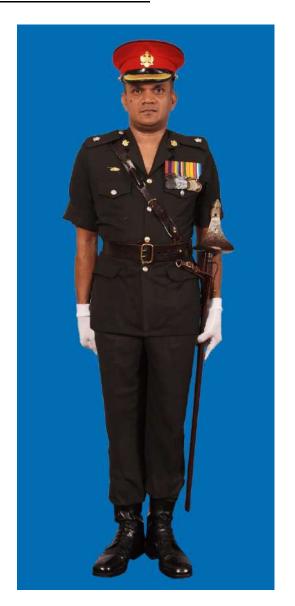

Dress No 5A

Dress No 6

| Ser | Items                           | Dress No 5A                                                                                                     | Dress No 6                                                                                                                              | Remarks                                                                |
|-----|---------------------------------|-----------------------------------------------------------------------------------------------------------------|-----------------------------------------------------------------------------------------------------------------------------------------|------------------------------------------------------------------------|
| 1.  | Headdress                       | Beret Black Colour                                                                                              | Cap Peak Green/Beret Black Colour                                                                                                       | Colonel & above Red Headband for Cap Peak Green                        |
| 2.  | Cap Badge                       | <ol> <li>Colonel &amp; above - Embroidered Pattern</li> <li>Other Officers - Gold Regimental Pattern</li> </ol> | <ol> <li>Colonel &amp; above - Embroidered Pattern</li> <li>Other Officers - Gold Regimental Pattern</li> </ol>                         |                                                                        |
| 3.  | Epaulettes                      | Dark Green/Olive Green Cloth                                                                                    | Dark Green/ Olive Green Colour Cloth                                                                                                    |                                                                        |
| 4.  | Collar Badges/Gorget<br>Patches | Colonel & above - Gorget Patches Small     Other Officers - Collar Badges Gold     Regimental Pattern           | <ol> <li>Colonel &amp; above - Gorget Patches Small</li> <li>Other Officers - Collar Badges Gold</li> <li>Regimental Pattern</li> </ol> |                                                                        |
| 5.  | Orders, Decorations and Medals  | Ribbons                                                                                                         | Ribbons                                                                                                                                 |                                                                        |
| 6.  | Badges                          | As per the Badge Regulations                                                                                    | As per the Badge Regulations                                                                                                            |                                                                        |
| 7.  | Name Tag                        | To be worn                                                                                                      | To be worn                                                                                                                              |                                                                        |
| 8.  | Aiguillette/Lanyard             | Lanyard Regimental Pattern                                                                                      | Lanyard Regimental Pattern                                                                                                              |                                                                        |
| 9.  | Cane/Whip /Baton                | Black Colour Whip                                                                                               | Black Colour Whip                                                                                                                       |                                                                        |
| 10. | Tunic/Jacket                    | Dark Green/Olive Green                                                                                          | Nil                                                                                                                                     | No Arrow Band, Box Pleats on Pockets                                   |
| 11. | Shirt                           | Nil                                                                                                             | Dark Green/Olive Green Short Sleeves                                                                                                    | No Arrow Band, Box Pleats on Pockets                                   |
| 12. | Trousers                        | Dark Green/Olive Green                                                                                          | Dark Green/Olive Green                                                                                                                  |                                                                        |
| 13. | Badges of Ranks                 | Metal Gold Colour                                                                                               | Metal Gold Colour                                                                                                                       | To be worn with Black Colour Backing                                   |
| 14. | Sword                           | Nil                                                                                                             | Nil                                                                                                                                     |                                                                        |
| 15. | Gloves                          | Nil                                                                                                             | Nil                                                                                                                                     |                                                                        |
| 16. | Buttons                         | Gold Colour General Service Buttons                                                                             | Black Plastic 1 cm for Shirt, 1.4 cm for Trousers                                                                                       |                                                                        |
| 17. | Belt                            | Belt Nylon Black, Black Metal Buckle with<br>Army Crest                                                         | Belt Nylon Black 5.5 cm Width/ Regimental<br>Pattern Stable Belt                                                                        | Stable Belt Drummer Red Background Black Centre Stripe with White Line |
| 18. | Socks                           | Dark Green/Olive Green                                                                                          | Dark Green/Olive Green                                                                                                                  |                                                                        |
| 19. | Footwear                        | Major & above - Brouge Uppers     Captain & below - Boot High Leg Black Regimental Pattern                      | Major & above - Brouge Uppers     Captain & below - Boot High Leg Black     Regimental Pattern                                          |                                                                        |