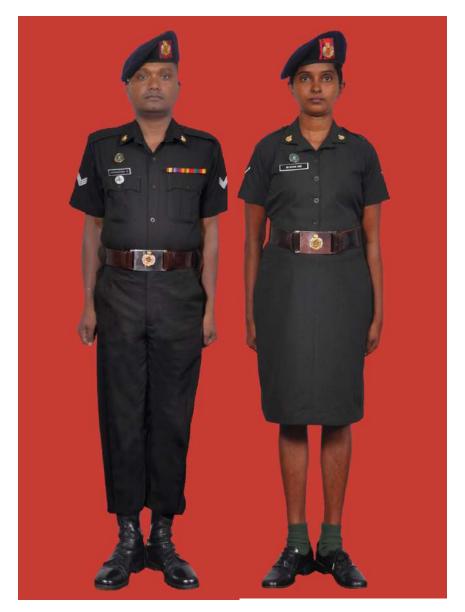

Dress No 2

| Ser | Items                            | Dress No 1                                                                                                      | Dress No 2                                                                                                                                    | Remarks                                                                           |
|-----|----------------------------------|-----------------------------------------------------------------------------------------------------------------|-----------------------------------------------------------------------------------------------------------------------------------------------|-----------------------------------------------------------------------------------|
| 1.  | Headdress                        | Cap Peak Ceremonial                                                                                             | Cap Peak Ceremonial                                                                                                                           | Drummer Red Crown with Black Crease (Welt) around the Crown, Drummer Red Headband |
| 2.  | Cap Badge                        | <ol> <li>Colonel &amp; above - Embroidered Pattern</li> <li>Other Officers - Gold Regimental Pattern</li> </ol> | <ol> <li>Colonel and above - Embroidered Pattern</li> <li>Other Officers - Gold Regimental Pattern</li> </ol>                                 |                                                                                   |
| 3.  | Epaulettes                       | Silver Colour Chain Mails Full                                                                                  | <ol> <li>Colonel &amp; above - Black with Gold Colour<br/>Border.</li> <li>Lieutenant Colonel &amp; below - Plain Black<br/>Cloth.</li> </ol> |                                                                                   |
| 4.  | Collar Badges/<br>Gorget Patches | <ol> <li>Colonel &amp; above - Gorget Patches</li> <li>Other Officers - Nil</li> </ol>                          | Nil                                                                                                                                           | Gorget Patches Large 11.2 cm                                                      |
| 5.  | Orders, Decorations and Medals   | Standard Medals                                                                                                 | Medals Miniature                                                                                                                              |                                                                                   |
| 6.  | Badges                           | As per the Sri Lanka Army Badge Regulations                                                                     | Badges Miniature                                                                                                                              |                                                                                   |
| 7.  | Aiguillette                      | Lieutenant Colonel & above and ADCs                                                                             | Lieutenant Colonel & above and ADCs                                                                                                           |                                                                                   |
| 8.  | Cane/Whip/Baton                  | Black Colour Whip                                                                                               | Nil                                                                                                                                           | Not to be used when Sword is worn                                                 |
| 9.  | Tunic/Jacket                     | Tunic Serge Blue                                                                                                | Drummer Red Close Collar Jacket                                                                                                               | Tunic Blue to have a Drummer Red<br>Standup Collar with Black Piping on Top       |
| 10. | Waistcoat                        | Nil                                                                                                             | Drummer Red with Gold Colour Work                                                                                                             |                                                                                   |
| 11. | Shirt                            | White Polyester, Long Sleeved Standup Collar                                                                    | Nil                                                                                                                                           | Indoor Functions only                                                             |
| 12. | Trousers                         | Serge Blue                                                                                                      | Serge Blue                                                                                                                                    | Double 1.2 cm wide Drummer Red Welts 5 mm apart                                   |
| 13. | Badges of Ranks                  | Metal Gold Colour                                                                                               | Metal Gold Colour                                                                                                                             | With Black Backing                                                                |
| 14. | Buttons                          | Gold Colour General Service Buttons                                                                             | Gold Colour General Service Buttons                                                                                                           |                                                                                   |
| 15. | Belt                             | Waist Sash                                                                                                      | Nil                                                                                                                                           |                                                                                   |
| 16. | Gloves                           | White                                                                                                           | Nil                                                                                                                                           |                                                                                   |
| 17. | Sword                            | Regimental Pattern as ordered                                                                                   | Nil                                                                                                                                           |                                                                                   |
| 18. | Socks                            | Black                                                                                                           | Black                                                                                                                                         |                                                                                   |
| 19. | Footwear                         | George Boots / Brouge Uppers Black                                                                              | George Boots / Brouge Uppers Black                                                                                                            | Spurs to be worn as appropriate                                                   |
| 20. | Spurs                            | Silver Colour                                                                                                   | Silver Colour                                                                                                                                 |                                                                                   |