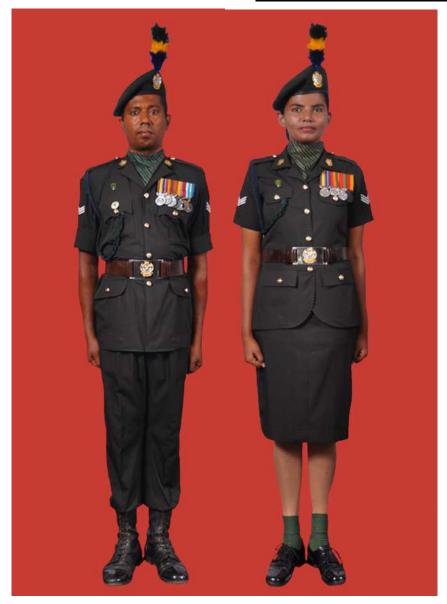

| Nil                                                                                      |                                                                                                |
| 18. | Bow Tie/Cravat                 | Black Bow                                                   | Nil                                                                                      |                                                                                                |
| 19. | Jewellery                      | Nil                                                         | Standard Beads Necklace, Bracelet,<br>Tassel Ear Rings<br>Brooch Regimental Collar Badge |                                                                                                |





Dress No 4A

| Ser | Items                          | Dress No 4 - Male & Female                                                                                                 | Dress No 4A - Male & Female                                                                                           | Remarks                                                      |
|-----|--------------------------------|----------------------------------------------------------------------------------------------------------------------------|-----------------------------------------------------------------------------------------------------------------------|--------------------------------------------------------------|
| 1.  | Headdress                      | Cap Peak Ceremonial/Beret Dark Green