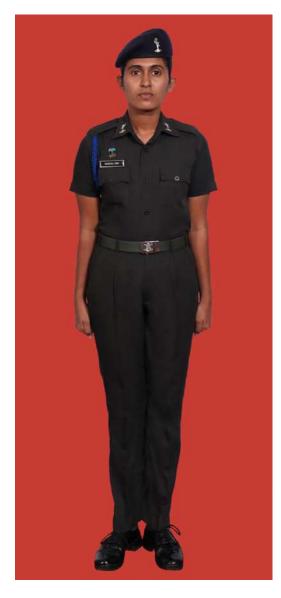

Dress No 5A

Dress No 6

| Ser | Items                           | Dress No 5A                                                                                                     | Dress No 6                                                                                                                              | Remarks                                                                |
|-----|---------------------------------|-----------------------------------------------------------------------------------------------------------------|-----------------------------------------------------------------------------------------------------------------------------------------|------------------------------------------------------------------------|
| 1.  | Headdress                       | Beret Black Colour                                                                                              | Cap Peak Green/Beret Black Colour                                                                                                       | Colonel & above Red Headband for Cap Peak Green                        |
| 2.  | Cap Badge                       | <ol> <li>Colonel &amp; above - Embroidered Pattern</li> <li>Other Officers - Gold Regimental Pattern</li> </ol> | <ol> <li>Colonel &amp; above - Embroidered Pattern</li> <li>Other Officers - Gold Regimental Pattern</li> </ol>                         |                                                                        |
| 3.  | Epaulettes                      | Dark Green/Olive Green Cloth                                                                                    | Dark Green/ Olive Green Colour Cloth                                                                                                    |                                                                        |
| 4.  | Collar Badges/Gorget<br>Patches | Colonel & above - Gorget Patches Small     Other Officers - Collar Badges Gold     Regimental Pattern           | <ol> <li>Colonel &amp; above - Gorget Patches Small</li> <li>Other Officers - Collar Badges Gold</li> <li>Regimental Pattern</li> </ol> |                                                                        |
| 5.  | Orders, Decorations and Medals  | Ribbons                                                                                                         | Ribbons                                                                                                                                 |                                                                        |
| 6.  | Badges                          | As per the Badge Regulations                                                                                    | As per the Badge Regulations                                                                                                            |                                                                        |
| 7.  | Name Tag                        | To be worn                                                                                                      | To be worn                                                                                                                              |                                                                        |
| 8.  | Aiguillette/Lanyard             | Lanyard Regimental Pattern                                                                                      | Lanyard Regimental Pattern                                                                                                              |                                                                        |
| 9.  | Cane/Whip /Baton                | Black Colour Whip                                                                                               | Black Colour Whip                                                                                                                       |                                                                        |
| 10. | Tunic/Jacket                    | Dark Green/Olive Green                                                                                          | Nil                                                                                                                                     | No Arrow Band, Box Pleats on Pockets                                   |
| 11. | Shirt                           | Nil                                                                                                             | Dark Green/Olive Green Short Sleeves                                                                                                    | No Arrow Band, Box Pleats on Pockets                                   |
| 12. | Trousers                        | Dark Green/Olive Green                                                                                          | Dark Green/Olive Green                                                                                                                  |                                                                        |
| 13. | Badges of Ranks                 | Metal Gold Colour                                                                                               | Metal Gold Colour                                                                                                                       | To be worn with Black Colour Backing                                   |
| 14. | Sword                           | Nil                                                                                                             | Nil                                                                                                                                     |                                                                        |
| 15. | Gloves                          | Nil                                                                                                             | Nil                                                                                                                                     |                                                                        |
| 16. | Buttons                         | Gold Colour General Service Buttons                                                                             | Black Plastic 1 cm for Shirt, 1.4 cm for Trousers                                                                                       |                                                                        |
| 17. | Belt                            | Belt Nylon Black, Black Metal Buckle with<br>Army Crest                                                         | Belt Nylon Black 5.5 cm Width/ Regimental<br>Pattern Stable Belt                                                                        | Stable Belt Drummer Red Background Black Centre Stripe with White Line |
| 18. | Socks                           | Dark Green/Olive Green                                                                                          | Dark Green/Olive Green                                                                                                                  |                                                                        |
| 19. | Footwear                        | Major & above - Brouge Uppers     Captain & below - Boot High Leg Black Regimental Pattern                      | Major & above - Brouge Uppers     Captain & below - Boot High Leg Black     Regimental Pattern                                          |                                                                        |