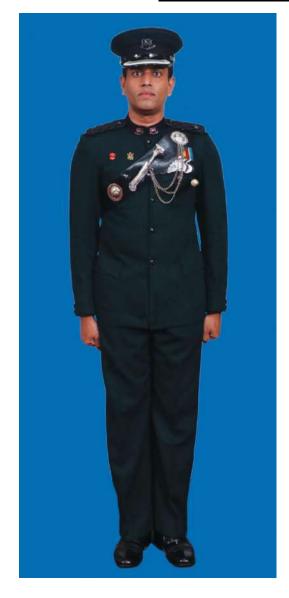

Dress No 2

| Ser | Items                          | Dress No 1<br>Regimental Sergeant Majors     | Dress No 2<br>Warrant Officer class I | Remarks                                                                                 |
|-----|--------------------------------|----------------------------------------------|---------------------------------------|-----------------------------------------------------------------------------------------|
| 1.  | Headdress                      | Cap Peak Ceremonial                          | Cap Peak Ceremonial                   | Drummer Red Crown with Black<br>Crease (Welt) around the Crown,<br>Drummer Red Headband |
| 2.  | Cap Badge                      | Gold Regimental Pattern                      | Gold Regimental Pattern               |                                                                                         |
| 3.  | Epaulettes                     | Silver Colour Chain Mails Full               | Nil                                   |                                                                                         |
| 4.  | Collar Badges                  | Nil                                          | Nil                                   |                                                                                         |
| 5.  | Orders, Decorations and Medals | Standard Medals                              | Medals Miniature                      |                                                                                         |
| 6.  | Badges                         | As per the Badge Regulations                 | Badges miniature                      |                                                                                         |
| 7.  | Aiguillette/Lanyard            | Nil                                          | Nil                                   |                                                                                         |
| 8.  | Cane/Whip/Baton                | Cane Malacca/Pace Stick                      | Nil                                   |                                                                                         |
| 9.  | Tunic/Jacket                   | Tunic Serge Blue                             | Drummer Red Close Collar Jacket       | Tunic Blue to have a Drummer Red<br>Standup Collar with Black Piping on<br>Top          |
| 10. | Waistcoat                      | Nil                                          | Nil                                   |                                                                                         |
| 11. | Shirt                          | White Polyester, Long Sleeved Standup Collar | Collarless White Shirt                | Shirt for Indoor Functions with Dress No 1                                              |
| 12. | Trousers                       | Serge Blue                                   | Serge Blue                            | Trousers have Double 1.2 cm wide Drummer Red Welts 5 mm apart                           |
| 13. | Badges of Ranks                | Metal Gold Colour                            | Metal Gold Colour                     | To be worn with Black Colour<br>Backing                                                 |
| 14. | Buttons                        | General Service Buttons Gold Colour          | General Service Buttons Gold Colour   |                                                                                         |
| 15. | Belt                           | Waist Sash                                   | Cummerbund Drummer Red                |                                                                                         |
| 16. | Gloves                         | White Gloves as ordered                      | Nil                                   |                                                                                         |
| 17. | Sword                          | Regimental pattern as ordered                | Nil                                   |                                                                                         |
| 18. | Socks                          | Black                                        | Black                                 |                                                                                         |
| 19. | Footwear                       | Shoes Leather Black with Lace                | Shoes Leather Black with Lace         |                                                                                         |
| 20. | Spurs                          | Nil                                          | Nil                                   |                                                                                         |
| 21. | Bow Tie                        | Nil                                          | Nil                                   |                                                                                         |