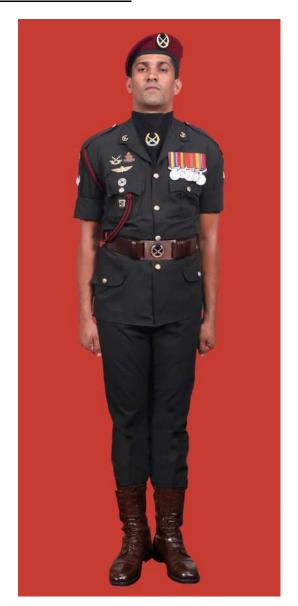

Dress No 2

| Ser | Items                          | Dress No 1<br>Regimental Sergeant Majors     | Dress No 2<br>Warrant Officer class I | Remarks                                                                                 |
|-----|--------------------------------|----------------------------------------------|---------------------------------------|-----------------------------------------------------------------------------------------|
| 1.  | Headdress                      | Cap Peak Ceremonial                          | Cap Peak Ceremonial                   | Drummer Red Crown with Black<br>Crease (Welt) around the Crown,<br>Drummer Red Headband |
| 2.  | Cap Badge                      | Gold Regimental Pattern                      | Gold Regimental Pattern               |                                                                                         |
| 3.  | Epaulettes                     | Silver Colour Chain Mails Full               | Nil                                   |                                                                                         |
| 4.  | Collar Badges                  | Nil                                          | Nil                                   |                                                                                         |
| 5.  | Orders, Decorations and Medals | Standard Medals                              | Medals Miniature                      |                                                                                         |
| 6.  | Badges                         | As per the Badge Regulations                 | Badges miniature                      |                                                                                         |
| 7.  | Aiguillette/Lanyard            | Nil                                          | Nil                                   |                                                                                         |
| 8.  | Cane/Whip/Baton                | Cane Malacca/Pace Stick                      | Nil                                   |                                                                                         |
| 9.  | Tunic/Jacket                   | Tunic Serge Blue                             | Drummer Red Close Collar Jacket       | Tunic Blue to have a Drummer Red<br>Standup Collar with Black Piping on<br>Top          |
| 10. | Waistcoat                      | Nil                                          | Nil                                   |                                                                                         |
| 11. | Shirt                          | White Polyester, Long Sleeved Standup Collar | Collarless White Shirt                | Shirt for Indoor Functions with Dress No 1                                              |
| 12. | Trousers                       | Serge Blue                                   | Serge Blue                            | Trousers have Double 1.2 cm wide Drummer Red Welts 5 mm apart                           |
| 13. | Badges of Ranks                | Metal Gold Colour                            | Metal Gold Colour                     | To be worn with Black Colour<br>Backing                                                 |
| 14. | Buttons                        | General Service Buttons Gold Colour          | General Service Buttons Gold Colour   |                                                                                         |
| 15. | Belt                           | Waist Sash                                   | Cummerbund Drummer Red                |                                                                                         |
| 16. | Gloves                         | White Gloves as ordered                      | Nil                                   |                                                                                         |
| 17. | Sword                          | Regimental pattern as ordered                | Nil                                   |                                                                                         |
| 18. | Socks                          | Black                                        | Black                                 |                                                                                         |
| 19. | Footwear                       | Shoes Leather Black with Lace                | Shoes Leather Black with Lace         |                                                                                         |
| 20. | Spurs                          | Nil                                          | Nil                                   |                                                                                         |
| 21. | Bow Tie                        | Nil                                          | Nil                                   |                                                                                         |