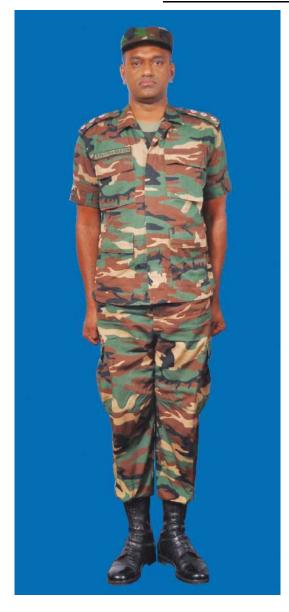

Dress No 8

| Ser | Items                           | Dress No 7                                                                                   | Dress No 8                                                                                   | Remarks                                       |
|-----|---------------------------------|----------------------------------------------------------------------------------------------|----------------------------------------------------------------------------------------------|-----------------------------------------------|
| 1.  | Headdress                       | Camouflage Cloth Cap/Steel Helmet                                                            | Black Cloth Cap/Steel Helmet                                                                 |                                               |
| 2.  | Cap Badge                       | <ol> <li>Brigadier &amp; above - Embroidered Stars</li> <li>Other Officers - Nil</li> </ol>  | <ol> <li>Brigadier &amp; above - Embroidered Stars</li> <li>Other Officers - Nil</li> </ol>  |                                               |
| 3.  | Epaulettes                      | Camouflage/Black Cloth                                                                       | Black Cloth                                                                                  |                                               |
| 4.  | Collar Badges/Gorget<br>Patches | <ol> <li>Colonel &amp; above - Gorget Patches Small</li> <li>Other Officers - Nil</li> </ol> | <ol> <li>Colonel &amp; above - Gorget Patches Small</li> <li>Other Officers - Nil</li> </ol> |                                               |
| 5.  | Orders, Decorations and Medals  | Nil                                                                                          | Nil                                                                                          |                                               |
| 6.  | Badges                          | Embroidered as per the Sri Lanka Army Badge Regulations                                      | Embroidered as per the Sri Lanka Army<br>Badge Regulations                                   |                                               |
| 7.  | Name Tag                        | Embroidered                                                                                  | Embroidered                                                                                  |                                               |
| 8.  | Lanyard                         | Nil                                                                                          | Nil                                                                                          |                                               |
| 9.  | Tunic / Jacket                  | Camouflage Cotton                                                                            | Olive Green/Black                                                                            |                                               |
| 10. | T-Shirt                         | Camouflage                                                                                   | Olive Green/Black                                                                            |                                               |
| 11. | Trousers                        | Camouflage Cotton                                                                            | Olive Green/Black                                                                            |                                               |
| 12. | Badges of Ranks                 | Embroidered Regimental Pattern                                                               | Embroidered Regimental Pattern                                                               | White and Black Cloth<br>Embroidered Insignia |
| 13. | Buttons                         | Olive Green Colour 1.8 cm                                                                    | Olive Green Colour 1.8 cm                                                                    |                                               |
| 14. | Belt                            | Belt Nylon Black with Black Metal Buckle with Army Crest                                     | Belt Nylon Black with Black Metal Buckle with Army Crest                                     |                                               |
| 15. | Socks                           | Olive Green Colour                                                                           | Olive Green Colour                                                                           |                                               |
| 16. | Footwear                        | Boots High Leg Black Regimental Pattern /<br>Camouflage Boot                                 | Boots High Leg Black Regimental Pattern                                                      |                                               |