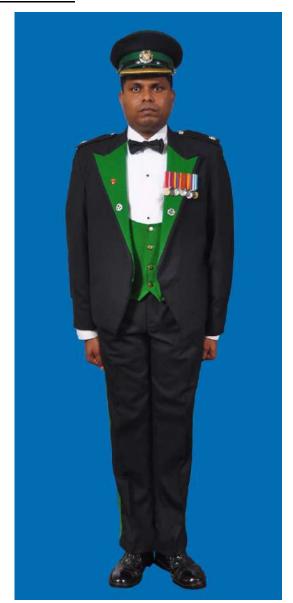

Dress No 2

| Ser | Items                            | Dress No 1                                                                                                      | Dress No 2                                                                                                                                    | Remarks                                                                           |
|-----|----------------------------------|-----------------------------------------------------------------------------------------------------------------|-----------------------------------------------------------------------------------------------------------------------------------------------|-----------------------------------------------------------------------------------|
| 1.  | Headdress                        | Cap Peak Ceremonial                                                                                             | Cap Peak Ceremonial                                                                                                                           | Drummer Red Crown with Black Crease (Welt) around the Crown, Drummer Red Headband |
| 2.  | Cap Badge                        | <ol> <li>Colonel &amp; above - Embroidered Pattern</li> <li>Other Officers - Gold Regimental Pattern</li> </ol> | <ol> <li>Colonel and above - Embroidered Pattern</li> <li>Other Officers - Gold Regimental Pattern</li> </ol>                                 |                                                                                   |
| 3.  | Epaulettes                       | Silver Colour Chain Mails Full                                                                                  | <ol> <li>Colonel &amp; above - Black with Gold Colour<br/>Border.</li> <li>Lieutenant Colonel &amp; below - Plain Black<br/>Cloth.</li> </ol> |                                                                                   |
| 4.  | Collar Badges/<br>Gorget Patches | <ol> <li>Colonel &amp; above - Gorget Patches</li> <li>Other Officers - Nil</li> </ol>                          | Nil                                                                                                                                           | Gorget Patches Large 11.2 cm                                                      |
| 5.  | Orders, Decorations and Medals   | Standard Medals                                                                                                 | Medals Miniature                                                                                                                              |                                                                                   |
| 6.  | Badges                           | As per the Sri Lanka Army Badge Regulations                                                                     | Badges Miniature                                                                                                                              |                                                                                   |
| 7.  | Aiguillette                      | Lieutenant Colonel & above and ADCs                                                                             | Lieutenant Colonel & above and ADCs                                                                                                           |                                                                                   |
| 8.  | Cane/Whip/Baton                  | Black Colour Whip                                                                                               | Nil                                                                                                                                           | Not to be used when Sword is worn                                                 |
| 9.  | Tunic/Jacket                     | Tunic Serge Blue                                                                                                | Drummer Red Close Collar Jacket                                                                                                               | Tunic Blue to have a Drummer Red<br>Standup Collar with Black Piping on Top       |
| 10. | Waistcoat                        | Nil                                                                                                             | Drummer Red with Gold Colour Work                                                                                                             |                                                                                   |
| 11. | Shirt                            | White Polyester, Long Sleeved Standup Collar                                                                    | Nil                                                                                                                                           | Indoor Functions only                                                             |
| 12. | Trousers                         | Serge Blue                                                                                                      | Serge Blue                                                                                                                                    | Double 1.2 cm wide Drummer Red Welts 5 mm apart                                   |
| 13. | Badges of Ranks                  | Metal Gold Colour                                                                                               | Metal Gold Colour                                                                                                                             | With Black Backing                                                                |
| 14. | Buttons                          | Gold Colour General Service Buttons                                                                             | Gold Colour General Service Buttons                                                                                                           |                                                                                   |
| 15. | Belt                             | Waist Sash                                                                                                      | Nil                                                                                                                                           |                                                                                   |
| 16. | Gloves                           | White                                                                                                           | Nil                                                                                                                                           |                                                                                   |
| 17. | Sword                            | Regimental Pattern as ordered                                                                                   | Nil                                                                                                                                           |                                                                                   |
| 18. | Socks                            | Black                                                                                                           | Black                                                                                                                                         |                                                                                   |
| 19. | Footwear                         | George Boots / Brouge Uppers Black                                                                              | George Boots / Brouge Uppers Black                                                                                                            | Spurs to be worn as appropriate                                                   |
| 20. | Spurs                            | Silver Colour                                                                                                   | Silver Colour                                                                                                                                 |                                                                                   |