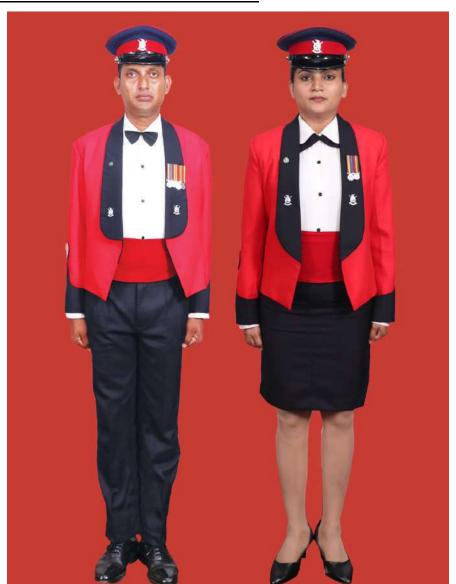

Dress No 2A

Dress No 3

| Ser | Items                             | Dress No 2A                                                                                                                             | Dress No 3                                                                                                     | Remarks                                                                                 |
|-----|-----------------------------------|-----------------------------------------------------------------------------------------------------------------------------------------|----------------------------------------------------------------------------------------------------------------|-----------------------------------------------------------------------------------------|
| 1.  | Headdress                         | Cap Peak Ceremonial                                                                                                                     | Cap Peak Ceremonial                                                                                            | Drummer Red Crown with Black<br>Crease (Welt) around the Crown,<br>Drummer Red Headband |
| 2.  | Cap Badge                         | <ol> <li>Colonel &amp; above -Embroidered Pattern</li> <li>Other Officers - Gold Regimental Pattern</li> </ol>                          | <ol> <li>Colonel &amp; above - Embroidered Pattern</li> <li>Aide-De-Camps - Gold Regimental Pattern</li> </ol> |                                                                                         |
| 3.  | Epaulettes                        | <ol> <li>Colonel &amp; above - Black with Gold Colour<br/>Ribbon Border</li> <li>Other Officers - White Cloth Epaulettes</li> </ol>     | Khaki Cloth                                                                                                    |                                                                                         |
| 4.  | Collar Badges /<br>Gorget Patches | <ol> <li>Colonel &amp; above - Gorget Patches Small</li> <li>Other Officers - Collar Badges Gold</li> <li>Regimental Pattern</li> </ol> | 1. Colonel & above - Gorget Patches 8.5cm<br>2. Aide-De- Camps - Collar Badges Gold<br>Regimental Pattern      |                                                                                         |
| 5.  | Orders, Decorations and Medals    | Ribbons                                                                                                                                 | Standard Medals                                                                                                |                                                                                         |
| 6.  | Name Tag                          | To be worn                                                                                                                              | Nil                                                                                                            |                                                                                         |
| 7.  | Badge                             | As per the Badge Regulations                                                                                                            | As per the Badge Regulations                                                                                   |                                                                                         |
| 8.  | Aiguillette                       | Brigadier & above and ADCs                                                                                                              | Aiguillette to be worn                                                                                         | 2C Aiguillettes for Dress No 2A                                                         |
| 9.  | Cane / Whip/<br>Baton             | Nil                                                                                                                                     | Black Colour Whip                                                                                              | Not to be used when Sword is worn                                                       |
| 10. | Tunic /Jacket                     | Nil                                                                                                                                     | Khaki                                                                                                          |                                                                                         |
| 11. | Shirt                             | White Short Sleeved Open Pockets                                                                                                        | Khaki Long Sleeved Shirt                                                                                       |                                                                                         |
| 12. | Trousers                          | Serge Blue                                                                                                                              | Khaki                                                                                                          | Double 1.2 cm wide Drummer Red<br>Welts 5 mm apart on Blue Trouser                      |
| 13. | Tie                               | Nil                                                                                                                                     | Khaki Cellular Tie                                                                                             |                                                                                         |
| 14. | Badges of Ranks                   | General Officers – Embroidered     Other Officers - Metal Gold Colour                                                                   | Metal Gold Colour                                                                                              | To be worn with Black Backing                                                           |
| 15. | Buttons                           | White Non Transparent                                                                                                                   | General Service Buttons Gold Colour                                                                            |                                                                                         |
| 16. | Belt                              | Cummerbund Drummer Red                                                                                                                  | Waist Sash                                                                                                     |                                                                                         |
| 17. | Gloves                            | Nil                                                                                                                                     | White Gloves as ordered                                                                                        |                                                                                         |
| 18. | Socks                             | Black                                                                                                                                   | Khaki                                                                                                          |                                                                                         |
| 19. | Sword                             | Nil                                                                                                                                     | As ordered                                                                                                     |                                                                                         |
| 20. | Footwear                          | George Boots / Brouge Uppers Black                                                                                                      | Shoes Leather Brown                                                                                            |                                                                                         |
| 21. | Spurs                             | Silver Colour                                                                                                                           | Nil                                                                                                            |                                                                                         |