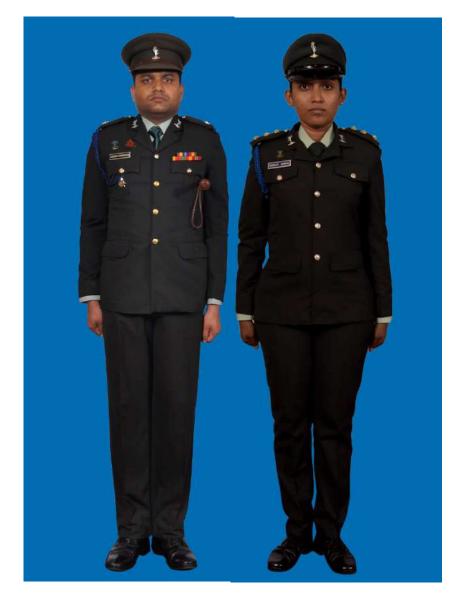

Dress No 3A

Dress No 4

| Ser | Items                           | Dress No 3A                                                                                          | Dress No 4                                                                                                        | Remarks                                                                                 |
|-----|---------------------------------|------------------------------------------------------------------------------------------------------|-------------------------------------------------------------------------------------------------------------------|-----------------------------------------------------------------------------------------|
| 1.  | Headdress                       | Cap Peak Green                                                                                       | Cap Peak Ceremonial                                                                                               | Drummer Red Crown with Black<br>Crease (Welt) around the Crown,<br>Drummer Red Headband |
| 2.  | Cap Badge                       | Colonel & above - Embroidered Pattern     ADCs - Gold Regimental Pattern                             | Colonel & above - Embroidered Pattern     Other Officers - Gold Regimental Pattern                                |                                                                                         |
| 3.  | Epaulettes                      | Khaki Cloth                                                                                          | Dark Green/Olive Green Cloth                                                                                      |                                                                                         |
| 4.  | Collar Badges/Gorget<br>Patches | Colonel & above - Gorget Patches 8.5cm     Aide-De-Camps - Collar Badges Gold     Regimental Pattern | 1. Colonel & above - Gorget Patches Small 2. Other Officers - Collar Badges Gold Regimental Pattern               |                                                                                         |
| 5.  | Orders, Decorations and Medals  | Ribbon                                                                                               | Standard Medals                                                                                                   |                                                                                         |
| 6.  | Badges                          | As per the Badge Regulations                                                                         | As per the Badge Regulations                                                                                      |                                                                                         |
| 7.  | Name Tag                        | To be worn                                                                                           | Nil                                                                                                               |                                                                                         |
| 8.  | Aiguillette/Lanyard             | Nil                                                                                                  | <ol> <li>Lieutenant Colonel &amp; above and ADCs –</li> <li>Aiguillette.</li> <li>Other Officers – Nil</li> </ol> |                                                                                         |
| 9.  | Cane /Whip /Baton               | Black Colour Whip                                                                                    | Black Colour Whip                                                                                                 | Not to be used when Sword is worn                                                       |
| 10. | Tunic /Jacket                   | Khaki                                                                                                | Dark Green/Olive Green                                                                                            |                                                                                         |
| 11. | Shirt                           | Khaki Long Sleeved Shirt                                                                             | Nil                                                                                                               |                                                                                         |
| 12. | Trousers                        | Khaki                                                                                                | Dark Green/Olive Green                                                                                            |                                                                                         |
| 13. | Tie                             | Khaki Cellular Tie                                                                                   | Nil                                                                                                               |                                                                                         |
| 14. | Badges of Ranks                 | Metal Gold Colour                                                                                    | Metal Gold Colour                                                                                                 | To be worn with Black Colour<br>Backing                                                 |
| 15. | Buttons                         | General Service Buttons Gold Colour                                                                  | General Service Buttons Gold Colour                                                                               |                                                                                         |
| 16. | Belt                            | Nil                                                                                                  | 1. Colonel & above – Sash 2. Other Officers - Sam Browne Belt –Brown                                              |                                                                                         |
| 17. | Gloves                          | White Gloves as appropriate                                                                          | White Gloves as ordered                                                                                           |                                                                                         |
| 18. | Sword                           | Nil                                                                                                  | As ordered                                                                                                        |                                                                                         |
| 19. | Socks                           | Khaki Socks                                                                                          | Dark Green/Olive Green                                                                                            |                                                                                         |
| 20. | Footwear                        | Shoes Leather Brown                                                                                  | Boot High Leg/Brouge Uppers Black                                                                                 | Major & above - Brouge Uppers<br>when not a member of a Parade                          |