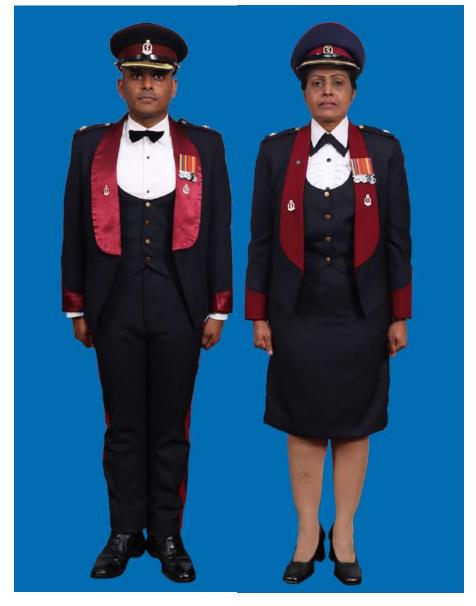

Dress No 2

| Ser | Items                            | Dress No 1                                                                                                      | Dress No 2                                                                                                                                    | Remarks                                                                           |
|-----|----------------------------------|-----------------------------------------------------------------------------------------------------------------|-----------------------------------------------------------------------------------------------------------------------------------------------|-----------------------------------------------------------------------------------|
| 1.  | Headdress                        | Cap Peak Ceremonial                                                                                             | Cap Peak Ceremonial                                                                                                                           | Drummer Red Crown with Black Crease (Welt) around the Crown, Drummer Red Headband |
| 2.  | Cap Badge                        | <ol> <li>Colonel &amp; above - Embroidered Pattern</li> <li>Other Officers - Gold Regimental Pattern</li> </ol> | <ol> <li>Colonel and above - Embroidered Pattern</li> <li>Other Officers - Gold Regimental Pattern</li> </ol>                                 |                                                                                   |
| 3.  | Epaulettes                       | Silver Colour Chain Mails Full                                                                                  | <ol> <li>Colonel &amp; above - Black with Gold Colour<br/>Border.</li> <li>Lieutenant Colonel &amp; below - Plain Black<br/>Cloth.</li> </ol> |                                                                                   |
| 4.  | Collar Badges/<br>Gorget Patches | <ol> <li>Colonel &amp; above - Gorget Patches</li> <li>Other Officers - Nil</li> </ol>                          | Nil                                                                                                                                           | Gorget Patches Large 11.2 cm                                                      |
| 5.  | Orders, Decorations and Medals   | Standard Medals                                                                                                 | Medals Miniature                                                                                                                              |                                                                                   |
| 6.  | Badges                           | As per the Sri Lanka Army Badge Regulations                                                                     | Badges Miniature                                                                                                                              |                                                                                   |
| 7.  | Aiguillette                      | Lieutenant Colonel & above and ADCs                                                                             | Lieutenant Colonel & above and ADCs                                                                                                           |                                                                                   |
| 8.  | Cane/Whip/Baton                  | Black Colour Whip                                                                                               | Nil                                                                                                                                           | Not to be used when Sword is worn                                                 |
| 9.  | Tunic/Jacket                     | Tunic Serge Blue                                                                                                | Drummer Red Close Collar Jacket                                                                                                               | Tunic Blue to have a Drummer Red<br>Standup Collar with Black Piping on Top       |
| 10. | Waistcoat                        | Nil                                                                                                             | Drummer Red with Gold Colour Work                                                                                                             |                                                                                   |
| 11. | Shirt                            | White Polyester, Long Sleeved Standup Collar                                                                    | Nil                                                                                                                                           | Indoor Functions only                                                             |
| 12. | Trousers                         | Serge Blue                                                                                                      | Serge Blue                                                                                                                                    | Double 1.2 cm wide Drummer Red Welts 5 mm apart                                   |
| 13. | Badges of Ranks                  | Metal Gold Colour                                                                                               | Metal Gold Colour                                                                                                                             | With Black Backing                                                                |
| 14. | Buttons                          | Gold Colour General Service Buttons                                                                             | Gold Colour General Service Buttons                                                                                                           |                                                                                   |
| 15. | Belt                             | Waist Sash                                                                                                      | Nil                                                                                                                                           |                                                                                   |
| 16. | Gloves                           | White                                                                                                           | Nil                                                                                                                                           |                                                                                   |
| 17. | Sword                            | Regimental Pattern as ordered                                                                                   | Nil                                                                                                                                           |                                                                                   |
| 18. | Socks                            | Black                                                                                                           | Black                                                                                                                                         |                                                                                   |
| 19. | Footwear                         | George Boots / Brouge Uppers Black                                                                              | George Boots / Brouge Uppers Black                                                                                                            | Spurs to be worn as appropriate                                                   |
| 20. | Spurs                            | Silver Colour                                                                                                   | Silver Colour                                                                                                                                 |                                                                                   |