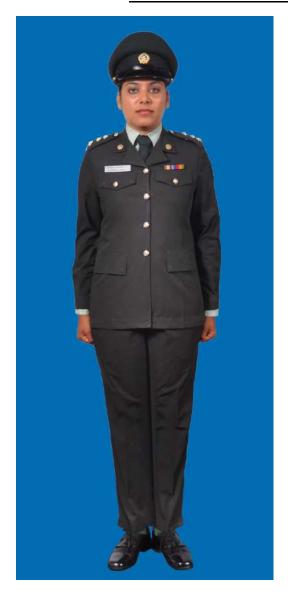

Dress No 4A

Dress No 5

| Ser | Items                             | Dress No 4A                                                                                       | Dress No 5                                                                                                                            | Remarks                                         |
|-----|-----------------------------------|---------------------------------------------------------------------------------------------------|---------------------------------------------------------------------------------------------------------------------------------------|-------------------------------------------------|
| 1.  | Headdress                         | Cap Peak Green                                                                                    | Cap Peak Green                                                                                                                        | Colonel & above Red Headband for Cap Peak Green |
| 2.  | Cap Badge                         | Gold Regimental Pattern                                                                           | <ol> <li>Colonel &amp; above - Embroidered Pattern</li> <li>Other Officers – Gold Regimental Pattern</li> </ol>                       |                                                 |
| 3.  | Epaulettes                        | Dark Green/Olive Green Cloth                                                                      | Dark Green/Olive Green Cloth                                                                                                          |                                                 |
| 4.  | Collar Badges / Gorget<br>Patches | Collar Badges Gold Regimental Pattern                                                             | <ol> <li>Colonel and above - Gorget Patches Small</li> <li>Other Officers - Collar Badges Gold</li> <li>Regimental Pattern</li> </ol> |                                                 |
| 5.  | Orders, Decorations and Medals    | Ribbons                                                                                           | Ribbons                                                                                                                               |                                                 |
| 6.  | Badges                            | As per the Badge Regulations                                                                      | As per the Badge Regulations                                                                                                          |                                                 |
| 7.  | Name Tag                          | To be worn                                                                                        | To be worn                                                                                                                            |                                                 |
| 8.  | Aiguillette/Lanyard               | Lanyard Regimental Pattern                                                                        | Lanyard Regimental Pattern                                                                                                            |                                                 |
| 9.  | Cane / Whip / Baton               | Black Colour Whip                                                                                 | Black Colour Whip                                                                                                                     |                                                 |
| 10. | Tunic / Jacket                    | Dark Green/Olive Green, Step Collar, Long<br>Sleeves, Plain Cuff with two buttons on each<br>Cuff | Dark Green/Olive Green                                                                                                                | No Arrow Band, Box Pleats on Pockets            |
| 11. | Shirt                             | Light Green, Long Sleeves, and Standard Collar with two Flap Pockets                              | Nil                                                                                                                                   | No Arrow Band, Box Pleats on Pockets            |
| 12. | Tie                               | Dark Green Tie                                                                                    | Nil                                                                                                                                   |                                                 |
| 12. | Trousers                          | Dark Green/Olive Green                                                                            | Dark Green/Olive Green                                                                                                                |                                                 |
| 13. | Badges of Ranks                   | Metal Gold Colour                                                                                 | Metal Gold Colour                                                                                                                     | To be worn with Black Colour Backing            |
| 14. | Sword                             | Nil                                                                                               | Nil                                                                                                                                   |                                                 |
| 15. | Gloves                            | White as appropriate                                                                              | Nil                                                                                                                                   |                                                 |
| 16. | Buttons                           | Gold Colour General Service Buttons                                                               | Gold Colour General Service Buttons                                                                                                   |                                                 |
| 17. | Belt                              | Belt Nylon Black, Black Metal Buckle with<br>Army Crest                                           | Belt Nylon Black, Black Metal Buckle with Army<br>Crest                                                                               |                                                 |
| 18. | Socks                             | Dark Green/Olive Green                                                                            | Dark Green/Olive Green                                                                                                                |                                                 |
| 19. | Footwear                          | George Boots/Brouge Uppers                                                                        | Major & above - Brouge Uppers     Captain & below - Boot High Leg Black Regimental Pattern                                            |                                                 |