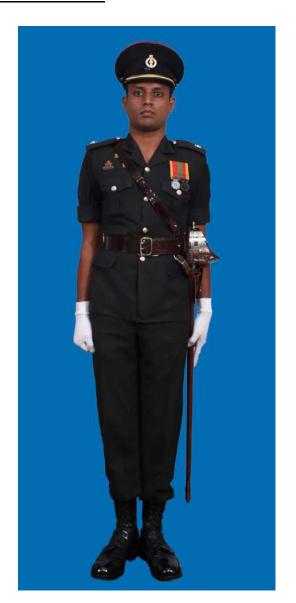

Dress No 2

| Ser | Items                            | Dress No 1                                                                                                      | Dress No 2                                                                                                                                    | Remarks                                                                           |
|-----|----------------------------------|-----------------------------------------------------------------------------------------------------------------|-----------------------------------------------------------------------------------------------------------------------------------------------|-----------------------------------------------------------------------------------|
| 1.  | Headdress                        | Cap Peak Ceremonial                                                                                             | Cap Peak Ceremonial                                                                                                                           | Drummer Red Crown with Black Crease (Welt) around the Crown, Drummer Red Headband |
| 2.  | Cap Badge                        | <ol> <li>Colonel &amp; above - Embroidered Pattern</li> <li>Other Officers - Gold Regimental Pattern</li> </ol> | <ol> <li>Colonel and above - Embroidered Pattern</li> <li>Other Officers - Gold Regimental Pattern</li> </ol>                                 |                                                                                   |
| 3.  | Epaulettes                       | Silver Colour Chain Mails Full                                                                                  | <ol> <li>Colonel &amp; above - Black with Gold Colour<br/>Border.</li> <li>Lieutenant Colonel &amp; below - Plain Black<br/>Cloth.</li> </ol> |                                                                                   |
| 4.  | Collar Badges/<br>Gorget Patches | <ol> <li>Colonel &amp; above - Gorget Patches</li> <li>Other Officers - Nil</li> </ol>                          | Nil                                                                                                                                           | Gorget Patches Large 11.2 cm                                                      |
| 5.  | Orders, Decorations and Medals   | Standard Medals                                                                                                 | Medals Miniature                                                                                                                              |                                                                                   |
| 6.  | Badges                           | As per the Sri Lanka Army Badge Regulations                                                                     | Badges Miniature                                                                                                                              |                                                                                   |
| 7.  | Aiguillette                      | Lieutenant Colonel & above and ADCs                                                                             | Lieutenant Colonel & above and ADCs                                                                                                           |                                                                                   |
| 8.  | Cane/Whip/Baton                  | Black Colour Whip                                                                                               | Nil                                                                                                                                           | Not to be used when Sword is worn                                                 |
| 9.  | Tunic/Jacket                     | Tunic Serge Blue                                                                                                | Drummer Red Close Collar Jacket                                                                                                               | Tunic Blue to have a Drummer Red<br>Standup Collar with Black Piping on Top       |
| 10. | Waistcoat                        | Nil                                                                                                             | Drummer Red with Gold Colour Work                                                                                                             |                                                                                   |
| 11. | Shirt                            | White Polyester, Long Sleeved Standup Collar                                                                    | Nil                                                                                                                                           | Indoor Functions only                                                             |
| 12. | Trousers                         | Serge Blue                                                                                                      | Serge Blue                                                                                                                                    | Double 1.2 cm wide Drummer Red Welts 5 mm apart                                   |
| 13. | Badges of Ranks                  | Metal Gold Colour                                                                                               | Metal Gold Colour                                                                                                                             | With Black Backing                                                                |
| 14. | Buttons                          | Gold Colour General Service Buttons                                                                             | Gold Colour General Service Buttons                                                                                                           |                                                                                   |
| 15. | Belt                             | Waist Sash                                                                                                      | Nil                                                                                                                                           |                                                                                   |
| 16. | Gloves                           | White                                                                                                           | Nil                                                                                                                                           |                                                                                   |
| 17. | Sword                            | Regimental Pattern as ordered                                                                                   | Nil                                                                                                                                           |                                                                                   |
| 18. | Socks                            | Black                                                                                                           | Black                                                                                                                                         |                                                                                   |
| 19. | Footwear                         | George Boots / Brouge Uppers Black                                                                              | George Boots / Brouge Uppers Black                                                                                                            | Spurs to be worn as appropriate                                                   |
| 20. | Spurs                            | Silver Colour                                                                                                   | Silver Colour                                                                                                                                 |                                                                                   |