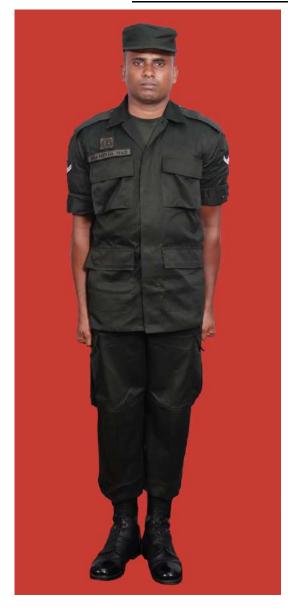

Dress No 8

| Ser | Items                           | Dress No 7                                                                                   | Dress No 8                                                                                   | Remarks                                       |
|-----|---------------------------------|----------------------------------------------------------------------------------------------|----------------------------------------------------------------------------------------------|-----------------------------------------------|
| 1.  | Headdress                       | Camouflage Cloth Cap/Steel Helmet                                                            | Black Cloth Cap/Steel Helmet                                                                 |                                               |
| 2.  | Cap Badge                       | <ol> <li>Brigadier &amp; above - Embroidered Stars</li> <li>Other Officers - Nil</li> </ol>  | <ol> <li>Brigadier &amp; above - Embroidered Stars</li> <li>Other Officers - Nil</li> </ol>  |                                               |
| 3.  | Epaulettes                      | Camouflage/Black Cloth                                                                       | Black Cloth                                                                                  |                                               |
| 4.  | Collar Badges/Gorget<br>Patches | <ol> <li>Colonel &amp; above - Gorget Patches Small</li> <li>Other Officers - Nil</li> </ol> | <ol> <li>Colonel &amp; above - Gorget Patches Small</li> <li>Other Officers - Nil</li> </ol> |                                               |
| 5.  | Orders, Decorations and Medals  | Nil                                                                                          | Nil                                                                                          |                                               |
| 6.  | Badges                          | Embroidered as per the Sri Lanka Army Badge Regulations                                      | Embroidered as per the Sri Lanka Army<br>Badge Regulations                                   |                                               |
| 7.  | Name Tag                        | Embroidered                                                                                  | Embroidered                                                                                  |                                               |
| 8.  | Lanyard                         | Nil                                                                                          | Nil                                                                                          |                                               |
| 9.  | Tunic / Jacket                  | Camouflage Cotton                                                                            | Olive Green/Black                                                                            |                                               |
| 10. | T-Shirt                         | Camouflage                                                                                   | Olive Green/Black                                                                            |                                               |
| 11. | Trousers                        | Camouflage Cotton                                                                            | Olive Green/Black                                                                            |                                               |
| 12. | Badges of Ranks                 | Embroidered Regimental Pattern                                                               | Embroidered Regimental Pattern                                                               | White and Black Cloth<br>Embroidered Insignia |
| 13. | Buttons                         | Olive Green Colour 1.8 cm                                                                    | Olive Green Colour 1.8 cm                                                                    |                                               |
| 14. | Belt                            | Belt Nylon Black with Black Metal Buckle with Army Crest                                     | Belt Nylon Black with Black Metal Buckle with Army Crest                                     |                                               |
| 15. | Socks                           | Olive Green Colour                                                                           | Olive Green Colour                                                                           |                                               |
| 16. | Footwear                        | Boots High Leg Black Regimental Pattern /<br>Camouflage Boot                                 | Boots High Leg Black Regimental Pattern                                                      |                                               |