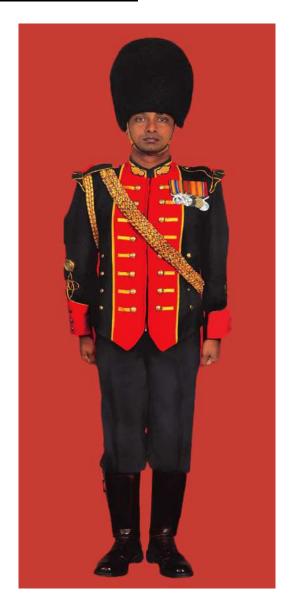

Dress No 2

| Ser | Items                            | Dress No 1                                                                                                      | Dress No 2                                                                                                                                    | Remarks                                                                           |
|-----|----------------------------------|-----------------------------------------------------------------------------------------------------------------|-----------------------------------------------------------------------------------------------------------------------------------------------|-----------------------------------------------------------------------------------|
| 1.  | Headdress                        | Cap Peak Ceremonial                                                                                             | Cap Peak Ceremonial                                                                                                                           | Drummer Red Crown with Black Crease (Welt) around the Crown, Drummer Red Headband |
| 2.  | Cap Badge                        | <ol> <li>Colonel &amp; above - Embroidered Pattern</li> <li>Other Officers - Gold Regimental Pattern</li> </ol> | <ol> <li>Colonel and above - Embroidered Pattern</li> <li>Other Officers - Gold Regimental Pattern</li> </ol>                                 |                                                                                   |
| 3.  | Epaulettes                       | Silver Colour Chain Mails Full                                                                                  | <ol> <li>Colonel &amp; above - Black with Gold Colour<br/>Border.</li> <li>Lieutenant Colonel &amp; below - Plain Black<br/>Cloth.</li> </ol> |                                                                                   |
| 4.  | Collar Badges/<br>Gorget Patches | <ol> <li>Colonel &amp; above - Gorget Patches</li> <li>Other Officers - Nil</li> </ol>                          | Nil                                                                                                                                           | Gorget Patches Large 11.2 cm                                                      |
| 5.  | Orders, Decorations and Medals   | Standard Medals                                                                                                 | Medals Miniature                                                                                                                              |                                                                                   |
| 6.  | Badges                           | As per the Sri Lanka Army Badge Regulations                                                                     | Badges Miniature                                                                                                                              |                                                                                   |
| 7.  | Aiguillette                      | Lieutenant Colonel & above and ADCs                                                                             | Lieutenant Colonel & above and ADCs                                                                                                           |                                                                                   |
| 8.  | Cane/Whip/Baton                  | Black Colour Whip                                                                                               | Nil                                                                                                                                           | Not to be used when Sword is worn                                                 |
| 9.  | Tunic/Jacket                     | Tunic Serge Blue                                                                                                | Drummer Red Close Collar Jacket                                                                                                               | Tunic Blue to have a Drummer Red<br>Standup Collar with Black Piping on Top       |
| 10. | Waistcoat                        | Nil                                                                                                             | Drummer Red with Gold Colour Work                                                                                                             |                                                                                   |
| 11. | Shirt                            | White Polyester, Long Sleeved Standup Collar                                                                    | Nil                                                                                                                                           | Indoor Functions only                                                             |
| 12. | Trousers                         | Serge Blue                                                                                                      | Serge Blue                                                                                                                                    | Double 1.2 cm wide Drummer Red Welts 5 mm apart                                   |
| 13. | Badges of Ranks                  | Metal Gold Colour                                                                                               | Metal Gold Colour                                                                                                                             | With Black Backing                                                                |
| 14. | Buttons                          | Gold Colour General Service Buttons                                                                             | Gold Colour General Service Buttons                                                                                                           |                                                                                   |
| 15. | Belt                             | Waist Sash                                                                                                      | Nil                                                                                                                                           |                                                                                   |
| 16. | Gloves                           | White                                                                                                           | Nil                                                                                                                                           |                                                                                   |
| 17. | Sword                            | Regimental Pattern as ordered                                                                                   | Nil                                                                                                                                           |                                                                                   |
| 18. | Socks                            | Black                                                                                                           | Black                                                                                                                                         |                                                                                   |
| 19. | Footwear                         | George Boots / Brouge Uppers Black                                                                              | George Boots / Brouge Uppers Black                                                                                                            | Spurs to be worn as appropriate                                                   |
| 20. | Spurs                            | Silver Colour                                                                                                   | Silver Colour                                                                                                                                 |                                                                                   |