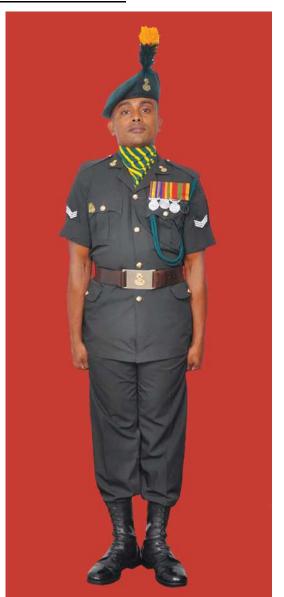

Dress No 6

| Ser | Items                             | Dress No 4A                                                                                         | Dress No 6                                                                                                | Remarks                                                   |
|-----|-----------------------------------|-----------------------------------------------------------------------------------------------------|-----------------------------------------------------------------------------------------------------------|-----------------------------------------------------------|
| 1.  | Headdress                         | Beret Black                                                                                         | WO Class I - Cap Peak Khaki     Others - Black Colour Beret                                               | WO Class I Cap Peak Ceremonial with Dress No 4A           |
| 2.  | Cap Badge                         | Metal Gold Colour                                                                                   | Metal Gold Colour                                                                                         |                                                           |
| 3.  | Collar Badges                     | Metal Gold Colour                                                                                   | Metal Gold Colour                                                                                         |                                                           |
| 4.  | Orders, Decorations and<br>Medals | Standard Medals                                                                                     | Ribbons                                                                                                   |                                                           |
| 5.  | Badges                            | As per the Badge Regulations                                                                        | As per the Badge Regulations                                                                              |                                                           |
| 6.  | Name Tag                          | Nil                                                                                                 | To be worn                                                                                                |                                                           |
| 7.  | Cane / Whip / Baton               | <ol> <li>Regimental Sergeant Major - Cane Malacca</li> <li>Drill Instructor - Pace Stick</li> </ol> | <ol> <li>Regimental Sergeant Major - Cane Malacca</li> <li>Drill Instructor - Pace Stick</li> </ol>       | Regimental Police Members may use Cane with Dress No 6    |
| 8.  | Tunic/Jacket                      | Dark Green/Olive Green ,Long Sleeves                                                                | Nil                                                                                                       |                                                           |
| 9.  | Shirt                             | Light Green Long Sleeves                                                                            | Dark Green/ Olive Green Short Sleeves                                                                     |                                                           |
| 10. | Trousers                          | Dark Green/Olive Green                                                                              | Dark Green/Olive Green                                                                                    |                                                           |
| 11. | Badges of Ranks                   | Metal Gold/White Cloth Stripes                                                                      | Metal Gold/ White Cloth Stripes                                                                           | To be worn with Black Colour Backing                      |
| 12. | Buttons                           | Gold Colour General Service Buttons                                                                 | Black Colour Plastic 1.4 cm                                                                               |                                                           |
| 13. | Belt                              | WO Class I - Sam Browne Belt Brown     Others - Belt Leather Black                                  | Belt Leather Black/Web Belt/stable belt     RSM may wear Sam Browne Belt Brown                            | Belt Leather Collar Badge on the Silver Buckle            |
| 14. | Socks                             | Olive Green                                                                                         | Olive Green                                                                                               | SHVCI BUCKIC                                              |
| 15. | Gloves                            | White                                                                                               | Nil                                                                                                       |                                                           |
| 16. | Sword                             | Nil                                                                                                 | Nil                                                                                                       |                                                           |
| 17. | Footwear                          | Boot High Leg Black Regimental Pattern                                                              | WO Class I / Drivers - Shoes Leather Black with Lace     Others - Boots High Leg Black Regimental Pattern |                                                           |
| 18. | Hackle                            | To be worn except WO Class I                                                                        | Duty Staff and Regimental Police Personnel                                                                | White and Red Hackle                                      |
| 19. | Lanyard                           | Regimental Pattern                                                                                  | Regimental Pattern                                                                                        |                                                           |
| 20. | Shoulder Sash                     | Sergeant/Staff Sergeant/Warrant Officer Class II - Scarlet Sash                                     | Sergeant/Staff Sergeant/Warrant Officer Class II- Scarlet Sash                                            | Scarlet Sash will be worn by Duty<br>Staff for Dress No 6 |
| 21. | Cravat/Tie                        | Dark Green Cellular Tie Single Knot                                                                 | Nil                                                                                                       |                                                           |