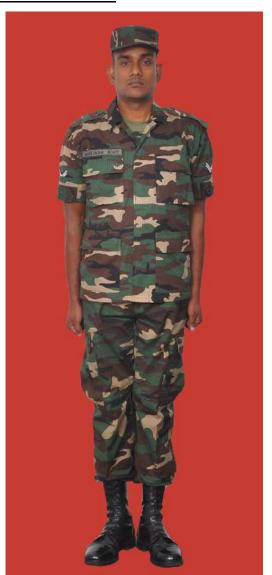

Dress No 8

| Ser | Items                           | Dress No 7                                                                                   | Dress No 8                                                                                   | Remarks                                       |
|-----|---------------------------------|----------------------------------------------------------------------------------------------|----------------------------------------------------------------------------------------------|-----------------------------------------------|
| 1.  | Headdress                       | Camouflage Cloth Cap/Steel Helmet                                                            | Black Cloth Cap/Steel Helmet                                                                 |                                               |
| 2.  | Cap Badge                       | <ol> <li>Brigadier &amp; above - Embroidered Stars</li> <li>Other Officers - Nil</li> </ol>  | <ol> <li>Brigadier &amp; above - Embroidered Stars</li> <li>Other Officers - Nil</li> </ol>  |                                               |
| 3.  | Epaulettes                      | Camouflage/Black Cloth                                                                       | Black Cloth                                                                                  |                                               |
| 4.  | Collar Badges/Gorget<br>Patches | <ol> <li>Colonel &amp; above - Gorget Patches Small</li> <li>Other Officers - Nil</li> </ol> | <ol> <li>Colonel &amp; above - Gorget Patches Small</li> <li>Other Officers - Nil</li> </ol> |                                               |
| 5.  | Orders, Decorations and Medals  | Nil                                                                                          | Nil                                                                                          |                                               |
| 6.  | Badges                          | Embroidered as per the Sri Lanka Army Badge Regulations                                      | Embroidered as per the Sri Lanka Army<br>Badge Regulations                                   |                                               |
| 7.  | Name Tag                        | Embroidered                                                                                  | Embroidered                                                                                  |                                               |
| 8.  | Lanyard                         | Nil                                                                                          | Nil                                                                                          |                                               |
| 9.  | Tunic / Jacket                  | Camouflage Cotton                                                                            | Olive Green/Black                                                                            |                                               |
| 10. | T-Shirt                         | Camouflage                                                                                   | Olive Green/Black                                                                            |                                               |
| 11. | Trousers                        | Camouflage Cotton                                                                            | Olive Green/Black                                                                            |                                               |
| 12. | Badges of Ranks                 | Embroidered Regimental Pattern                                                               | Embroidered Regimental Pattern                                                               | White and Black Cloth<br>Embroidered Insignia |
| 13. | Buttons                         | Olive Green Colour 1.8 cm                                                                    | Olive Green Colour 1.8 cm                                                                    |                                               |
| 14. | Belt                            | Belt Nylon Black with Black Metal Buckle with Army Crest                                     | Belt Nylon Black with Black Metal Buckle with Army Crest                                     |                                               |
| 15. | Socks                           | Olive Green Colour                                                                           | Olive Green Colour                                                                           |                                               |
| 16. | Footwear                        | Boots High Leg Black Regimental Pattern /<br>Camouflage Boot                                 | Boots High Leg Black Regimental Pattern                                                      |                                               |