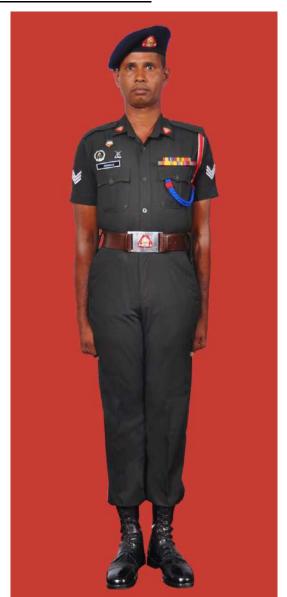

Dress No 6

| Ser | Items                             | Dress No 4A                                                                                         | Dress No 6                                                                                                | Remarks                                                   |
|-----|-----------------------------------|-----------------------------------------------------------------------------------------------------|-----------------------------------------------------------------------------------------------------------|-----------------------------------------------------------|
| 1.  | Headdress                         | Beret Black                                                                                         | WO Class I - Cap Peak Khaki     Others - Black Colour Beret                                               | WO Class I Cap Peak Ceremonial with Dress No 4A           |
| 2.  | Cap Badge                         | Metal Gold Colour                                                                                   | Metal Gold Colour                                                                                         |                                                           |
| 3.  | Collar Badges                     | Metal Gold Colour                                                                                   | Metal Gold Colour                                                                                         |                                                           |
| 4.  | Orders, Decorations and<br>Medals | Standard Medals                                                                                     | Ribbons                                                                                                   |                                                           |
| 5.  | Badges                            | As per the Badge Regulations                                                                        | As per the Badge Regulations                                                                              |                                                           |
| 6.  | Name Tag                          | Nil                                                                                                 | To be worn                                                                                                |                                                           |
| 7.  | Cane / Whip / Baton               | <ol> <li>Regimental Sergeant Major - Cane Malacca</li> <li>Drill Instructor - Pace Stick</li> </ol> | <ol> <li>Regimental Sergeant Major - Cane Malacca</li> <li>Drill Instructor - Pace Stick</li> </ol>       | Regimental Police Members may use Cane with Dress No 6    |
| 8.  | Tunic/Jacket                      | Dark Green/Olive Green ,Long Sleeves                                                                | Nil                                                                                                       |                                                           |
| 9.  | Shirt                             | Light Green Long Sleeves                                                                            | Dark Green/ Olive Green Short Sleeves                                                                     |                                                           |
| 10. | Trousers                          | Dark Green/Olive Green                                                                              | Dark Green/Olive Green                                                                                    |                                                           |
| 11. | Badges of Ranks                   | Metal Gold/White Cloth Stripes                                                                      | Metal Gold/ White Cloth Stripes                                                                           | To be worn with Black Colour Backing                      |
| 12. | Buttons                           | Gold Colour General Service Buttons                                                                 | Black Colour Plastic 1.4 cm                                                                               |                                                           |
| 13. | Belt                              | WO Class I - Sam Browne Belt Brown     Others - Belt Leather Black                                  | Belt Leather Black/Web Belt/stable belt     RSM may wear Sam Browne Belt Brown                            | Belt Leather Collar Badge on the Silver Buckle            |
| 14. | Socks                             | Olive Green                                                                                         | Olive Green                                                                                               | SHVCI BUCKIC                                              |
| 15. | Gloves                            | White                                                                                               | Nil                                                                                                       |                                                           |
| 16. | Sword                             | Nil                                                                                                 | Nil                                                                                                       |                                                           |
| 17. | Footwear                          | Boot High Leg Black Regimental Pattern                                                              | WO Class I / Drivers - Shoes Leather Black with Lace     Others - Boots High Leg Black Regimental Pattern |                                                           |
| 18. | Hackle                            | To be worn except WO Class I                                                                        | Duty Staff and Regimental Police Personnel                                                                | White and Red Hackle                                      |
| 19. | Lanyard                           | Regimental Pattern                                                                                  | Regimental Pattern                                                                                        |                                                           |
| 20. | Shoulder Sash                     | Sergeant/Staff Sergeant/Warrant Officer Class II - Scarlet Sash                                     | Sergeant/Staff Sergeant/Warrant Officer Class II- Scarlet Sash                                            | Scarlet Sash will be worn by Duty<br>Staff for Dress No 6 |
| 21. | Cravat/Tie                        | Dark Green Cellular Tie Single Knot                                                                 | Nil                                                                                                       |                                                           |