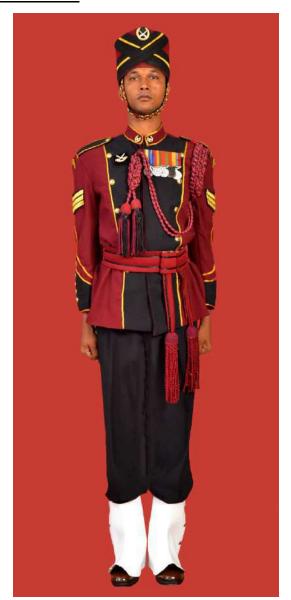

Dress No 2

| Ser | Items                          | Dress No 1<br>Regimental Sergeant Majors     | Dress No 2<br>Warrant Officer class I | Remarks                                                                                 |
|-----|--------------------------------|----------------------------------------------|---------------------------------------|-----------------------------------------------------------------------------------------|
| 1.  | Headdress                      | Cap Peak Ceremonial                          | Cap Peak Ceremonial                   | Drummer Red Crown with Black<br>Crease (Welt) around the Crown,<br>Drummer Red Headband |
| 2.  | Cap Badge                      | Gold Regimental Pattern                      | Gold Regimental Pattern               |                                                                                         |
| 3.  | Epaulettes                     | Silver Colour Chain Mails Full               | Nil                                   |                                                                                         |
| 4.  | Collar Badges                  | Nil                                          | Nil                                   |                                                                                         |
| 5.  | Orders, Decorations and Medals | Standard Medals                              | Medals Miniature                      |                                                                                         |
| 6.  | Badges                         | As per the Badge Regulations                 | Badges miniature                      |                                                                                         |
| 7.  | Aiguillette/Lanyard            | Nil                                          | Nil                                   |                                                                                         |
| 8.  | Cane/Whip/Baton                | Cane Malacca/Pace Stick                      | Nil                                   |                                                                                         |
| 9.  | Tunic/Jacket                   | Tunic Serge Blue                             | Drummer Red Close Collar Jacket       | Tunic Blue to have a Drummer Red<br>Standup Collar with Black Piping on<br>Top          |
| 10. | Waistcoat                      | Nil                                          | Nil                                   |                                                                                         |
| 11. | Shirt                          | White Polyester, Long Sleeved Standup Collar | Collarless White Shirt                | Shirt for Indoor Functions with Dress No 1                                              |
| 12. | Trousers                       | Serge Blue                                   | Serge Blue                            | Trousers have Double 1.2 cm wide Drummer Red Welts 5 mm apart                           |
| 13. | Badges of Ranks                | Metal Gold Colour                            | Metal Gold Colour                     | To be worn with Black Colour<br>Backing                                                 |
| 14. | Buttons                        | General Service Buttons Gold Colour          | General Service Buttons Gold Colour   |                                                                                         |
| 15. | Belt                           | Waist Sash                                   | Cummerbund Drummer Red                |                                                                                         |
| 16. | Gloves                         | White Gloves as ordered                      | Nil                                   |                                                                                         |
| 17. | Sword                          | Regimental pattern as ordered                | Nil                                   |                                                                                         |
| 18. | Socks                          | Black                                        | Black                                 |                                                                                         |
| 19. | Footwear                       | Shoes Leather Black with Lace                | Shoes Leather Black with Lace         |                                                                                         |
| 20. | Spurs                          | Nil                                          | Nil                                   |                                                                                         |
| 21. | Bow Tie                        | Nil                                          | Nil                                   |                                                                                         |