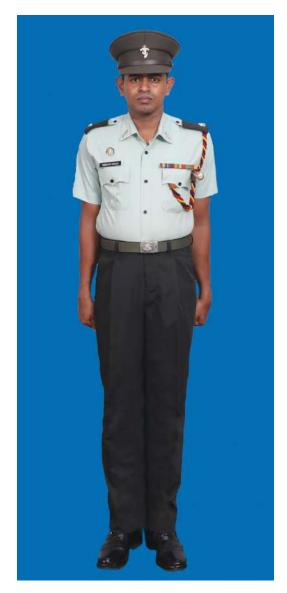

Dress No 8

| Ser | Items                           | Dress No 7                                                                                   | Dress No 8                                                                                   | Remarks                                       |
|-----|---------------------------------|----------------------------------------------------------------------------------------------|----------------------------------------------------------------------------------------------|-----------------------------------------------|
| 1.  | Headdress                       | Camouflage Cloth Cap/Steel Helmet                                                            | Black Cloth Cap/Steel Helmet                                                                 |                                               |
| 2.  | Cap Badge                       | <ol> <li>Brigadier &amp; above - Embroidered Stars</li> <li>Other Officers - Nil</li> </ol>  | <ol> <li>Brigadier &amp; above - Embroidered Stars</li> <li>Other Officers - Nil</li> </ol>  |                                               |
| 3.  | Epaulettes                      | Camouflage/Black Cloth                                                                       | Black Cloth                                                                                  |                                               |
| 4.  | Collar Badges/Gorget<br>Patches | <ol> <li>Colonel &amp; above - Gorget Patches Small</li> <li>Other Officers - Nil</li> </ol> | <ol> <li>Colonel &amp; above - Gorget Patches Small</li> <li>Other Officers - Nil</li> </ol> |                                               |
| 5.  | Orders, Decorations and Medals  | Nil                                                                                          | Nil                                                                                          |                                               |
| 6.  | Badges                          | Embroidered as per the Sri Lanka Army Badge Regulations                                      | Embroidered as per the Sri Lanka Army<br>Badge Regulations                                   |                                               |
| 7.  | Name Tag                        | Embroidered                                                                                  | Embroidered                                                                                  |                                               |
| 8.  | Lanyard                         | Nil                                                                                          | Nil                                                                                          |                                               |
| 9.  | Tunic / Jacket                  | Camouflage Cotton                                                                            | Olive Green/Black                                                                            |                                               |
| 10. | T-Shirt                         | Camouflage                                                                                   | Olive Green/Black                                                                            |                                               |
| 11. | Trousers                        | Camouflage Cotton                                                                            | Olive Green/Black                                                                            |                                               |
| 12. | Badges of Ranks                 | Embroidered Regimental Pattern                                                               | Embroidered Regimental Pattern                                                               | White and Black Cloth<br>Embroidered Insignia |
| 13. | Buttons                         | Olive Green Colour 1.8 cm                                                                    | Olive Green Colour 1.8 cm                                                                    |                                               |
| 14. | Belt                            | Belt Nylon Black with Black Metal Buckle with Army Crest                                     | Belt Nylon Black with Black Metal Buckle with Army Crest                                     |                                               |
| 15. | Socks                           | Olive Green Colour                                                                           | Olive Green Colour                                                                           |                                               |
| 16. | Footwear                        | Boots High Leg Black Regimental Pattern /<br>Camouflage Boot                                 | Boots High Leg Black Regimental Pattern                                                      |                                               |