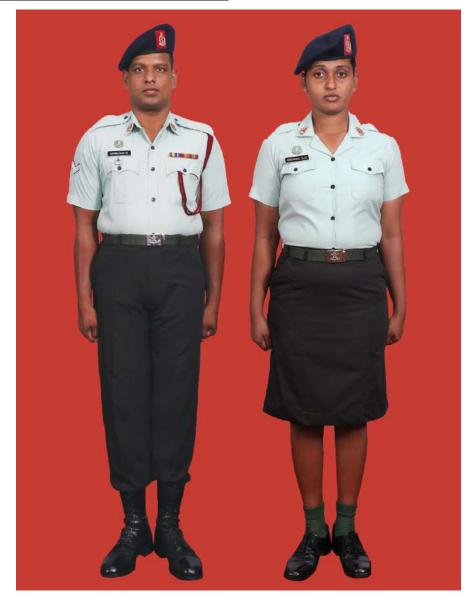

Dress No 8

| Ser | Items                           | Dress No 7                                                                                   | Dress No 8                                                                                   | Remarks                                       |
|-----|---------------------------------|----------------------------------------------------------------------------------------------|----------------------------------------------------------------------------------------------|-----------------------------------------------|
| 1.  | Headdress                       | Camouflage Cloth Cap/Steel Helmet                                                            | Black Cloth Cap/Steel Helmet                                                                 |                                               |
| 2.  | Cap Badge                       | <ol> <li>Brigadier &amp; above - Embroidered Stars</li> <li>Other Officers - Nil</li> </ol>  | <ol> <li>Brigadier &amp; above - Embroidered Stars</li> <li>Other Officers - Nil</li> </ol>  |                                               |
| 3.  | Epaulettes                      | Camouflage/Black Cloth                                                                       | Black Cloth                                                                                  |                                               |
| 4.  | Collar Badges/Gorget<br>Patches | <ol> <li>Colonel &amp; above - Gorget Patches Small</li> <li>Other Officers - Nil</li> </ol> | <ol> <li>Colonel &amp; above - Gorget Patches Small</li> <li>Other Officers - Nil</li> </ol> |                                               |
| 5.  | Orders, Decorations and Medals  | Nil                                                                                          | Nil                                                                                          |                                               |
| 6.  | Badges                          | Embroidered as per the Sri Lanka Army Badge Regulations                                      | Embroidered as per the Sri Lanka Army<br>Badge Regulations                                   |                                               |
| 7.  | Name Tag                        | Embroidered                                                                                  | Embroidered                                                                                  |                                               |
| 8.  | Lanyard                         | Nil                                                                                          | Nil                                                                                          |                                               |
| 9.  | Tunic / Jacket                  | Camouflage Cotton                                                                            | Olive Green/Black                                                                            |                                               |
| 10. | T-Shirt                         | Camouflage                                                                                   | Olive Green/Black                                                                            |                                               |
| 11. | Trousers                        | Camouflage Cotton                                                                            | Olive Green/Black                                                                            |                                               |
| 12. | Badges of Ranks                 | Embroidered Regimental Pattern                                                               | Embroidered Regimental Pattern                                                               | White and Black Cloth<br>Embroidered Insignia |
| 13. | Buttons                         | Olive Green Colour 1.8 cm                                                                    | Olive Green Colour 1.8 cm                                                                    |                                               |
| 14. | Belt                            | Belt Nylon Black with Black Metal Buckle with Army Crest                                     | Belt Nylon Black with Black Metal Buckle with Army Crest                                     |                                               |
| 15. | Socks                           | Olive Green Colour                                                                           | Olive Green Colour                                                                           |                                               |
| 16. | Footwear                        | Boots High Leg Black Regimental Pattern /<br>Camouflage Boot                                 | Boots High Leg Black Regimental Pattern                                                      |                                               |