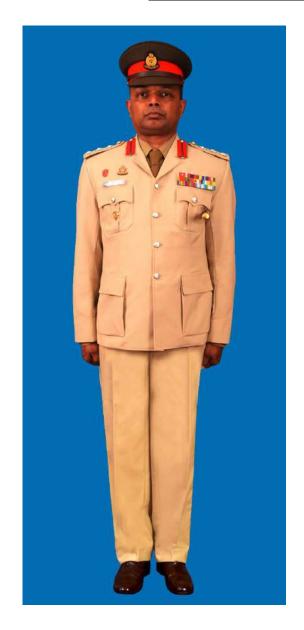

Dress No 2A

Dress No 3

| Ser | Items                             | Dress No 2A                                                                                                                             | Dress No 3                                                                                                     | Remarks                                                                                 |
|-----|-----------------------------------|-----------------------------------------------------------------------------------------------------------------------------------------|----------------------------------------------------------------------------------------------------------------|-----------------------------------------------------------------------------------------|
| 1.  | Headdress                         | Cap Peak Ceremonial                                                                                                                     | Cap Peak Ceremonial                                                                                            | Drummer Red Crown with Black<br>Crease (Welt) around the Crown,<br>Drummer Red Headband |
| 2.  | Cap Badge                         | <ol> <li>Colonel &amp; above -Embroidered Pattern</li> <li>Other Officers - Gold Regimental Pattern</li> </ol>                          | <ol> <li>Colonel &amp; above - Embroidered Pattern</li> <li>Aide-De-Camps - Gold Regimental Pattern</li> </ol> |                                                                                         |
| 3.  | Epaulettes                        | <ol> <li>Colonel &amp; above - Black with Gold Colour<br/>Ribbon Border</li> <li>Other Officers - White Cloth Epaulettes</li> </ol>     | Khaki Cloth                                                                                                    |                                                                                         |
| 4.  | Collar Badges /<br>Gorget Patches | <ol> <li>Colonel &amp; above - Gorget Patches Small</li> <li>Other Officers - Collar Badges Gold</li> <li>Regimental Pattern</li> </ol> | 1. Colonel & above - Gorget Patches 8.5cm<br>2. Aide-De- Camps - Collar Badges Gold<br>Regimental Pattern      |                                                                                         |
| 5.  | Orders, Decorations and Medals    | Ribbons                                                                                                                                 | Standard Medals                                                                                                |                                                                                         |
| 6.  | Name Tag                          | To be worn                                                                                                                              | Nil                                                                                                            |                                                                                         |
| 7.  | Badge                             | As per the Badge Regulations                                                                                                            | As per the Badge Regulations                                                                                   |                                                                                         |
| 8.  | Aiguillette                       | Brigadier & above and ADCs                                                                                                              | Aiguillette to be worn                                                                                         | 2C Aiguillettes for Dress No 2A                                                         |
| 9.  | Cane / Whip/<br>Baton             | Nil                                                                                                                                     | Black Colour Whip                                                                                              | Not to be used when Sword is worn                                                       |
| 10. | Tunic /Jacket                     | Nil                                                                                                                                     | Khaki                                                                                                          |                                                                                         |
| 11. | Shirt                             | White Short Sleeved Open Pockets                                                                                                        | Khaki Long Sleeved Shirt                                                                                       |                                                                                         |
| 12. | Trousers                          | Serge Blue                                                                                                                              | Khaki                                                                                                          | Double 1.2 cm wide Drummer Red<br>Welts 5 mm apart on Blue Trouser                      |
| 13. | Tie                               | Nil                                                                                                                                     | Khaki Cellular Tie                                                                                             |                                                                                         |
| 14. | Badges of Ranks                   | General Officers – Embroidered     Other Officers - Metal Gold Colour                                                                   | Metal Gold Colour                                                                                              | To be worn with Black Backing                                                           |
| 15. | Buttons                           | White Non Transparent                                                                                                                   | General Service Buttons Gold Colour                                                                            |                                                                                         |
| 16. | Belt                              | Cummerbund Drummer Red                                                                                                                  | Waist Sash                                                                                                     |                                                                                         |
| 17. | Gloves                            | Nil                                                                                                                                     | White Gloves as ordered                                                                                        |                                                                                         |
| 18. | Socks                             | Black                                                                                                                                   | Khaki                                                                                                          |                                                                                         |
| 19. | Sword                             | Nil                                                                                                                                     | As ordered                                                                                                     |                                                                                         |
| 20. | Footwear                          | George Boots / Brouge Uppers Black                                                                                                      | Shoes Leather Brown                                                                                            |                                                                                         |
| 21. | Spurs                             | Silver Colour                                                                                                                           | Nil                                                                                                            |                                                                                         |