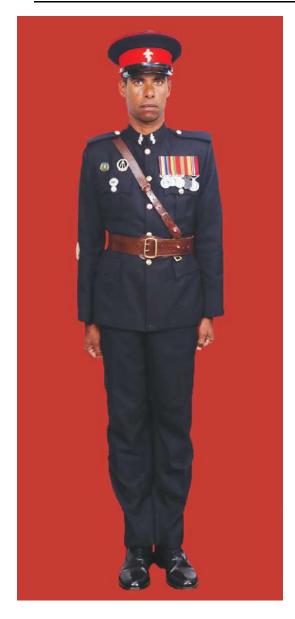

Dress No 2A

Dress No 3

| Ser | Items                             | Dress No 2A                                                                                                                             | Dress No 3                                                                                                     | Remarks                                                                                 |
|-----|-----------------------------------|-----------------------------------------------------------------------------------------------------------------------------------------|----------------------------------------------------------------------------------------------------------------|-----------------------------------------------------------------------------------------|
| 1.  | Headdress                         | Cap Peak Ceremonial                                                                                                                     | Cap Peak Ceremonial                                                                                            | Drummer Red Crown with Black<br>Crease (Welt) around the Crown,<br>Drummer Red Headband |
| 2.  | Cap Badge                         | <ol> <li>Colonel &amp; above -Embroidered Pattern</li> <li>Other Officers - Gold Regimental Pattern</li> </ol>                          | <ol> <li>Colonel &amp; above - Embroidered Pattern</li> <li>Aide-De-Camps - Gold Regimental Pattern</li> </ol> |                                                                                         |
| 3.  | Epaulettes                        | <ol> <li>Colonel &amp; above - Black with Gold Colour<br/>Ribbon Border</li> <li>Other Officers - White Cloth Epaulettes</li> </ol>     | Khaki Cloth                                                                                                    |                                                                                         |
| 4.  | Collar Badges /<br>Gorget Patches | <ol> <li>Colonel &amp; above - Gorget Patches Small</li> <li>Other Officers - Collar Badges Gold</li> <li>Regimental Pattern</li> </ol> | 1. Colonel & above - Gorget Patches 8.5cm<br>2. Aide-De- Camps - Collar Badges Gold<br>Regimental Pattern      |                                                                                         |
| 5.  | Orders, Decorations and Medals    | Ribbons                                                                                                                                 | Standard Medals                                                                                                |                                                                                         |
| 6.  | Name Tag                          | To be worn                                                                                                                              | Nil                                                                                                            |                                                                                         |
| 7.  | Badge                             | As per the Badge Regulations                                                                                                            | As per the Badge Regulations                                                                                   |                                                                                         |
| 8.  | Aiguillette                       | Brigadier & above and ADCs                                                                                                              | Aiguillette to be worn                                                                                         | 2C Aiguillettes for Dress No 2A                                                         |
| 9.  | Cane / Whip/<br>Baton             | Nil                                                                                                                                     | Black Colour Whip                                                                                              | Not to be used when Sword is worn                                                       |
| 10. | Tunic /Jacket                     | Nil                                                                                                                                     | Khaki                                                                                                          |                                                                                         |
| 11. | Shirt                             | White Short Sleeved Open Pockets                                                                                                        | Khaki Long Sleeved Shirt                                                                                       |                                                                                         |
| 12. | Trousers                          | Serge Blue                                                                                                                              | Khaki                                                                                                          | Double 1.2 cm wide Drummer Red<br>Welts 5 mm apart on Blue Trouser                      |
| 13. | Tie                               | Nil                                                                                                                                     | Khaki Cellular Tie                                                                                             |                                                                                         |
| 14. | Badges of Ranks                   | General Officers – Embroidered     Other Officers - Metal Gold Colour                                                                   | Metal Gold Colour                                                                                              | To be worn with Black Backing                                                           |
| 15. | Buttons                           | White Non Transparent                                                                                                                   | General Service Buttons Gold Colour                                                                            |                                                                                         |
| 16. | Belt                              | Cummerbund Drummer Red                                                                                                                  | Waist Sash                                                                                                     |                                                                                         |
| 17. | Gloves                            | Nil                                                                                                                                     | White Gloves as ordered                                                                                        |                                                                                         |
| 18. | Socks                             | Black                                                                                                                                   | Khaki                                                                                                          |                                                                                         |
| 19. | Sword                             | Nil                                                                                                                                     | As ordered                                                                                                     |                                                                                         |
| 20. | Footwear                          | George Boots / Brouge Uppers Black                                                                                                      | Shoes Leather Brown                                                                                            |                                                                                         |
| 21. | Spurs                             | Silver Colour                                                                                                                           | Nil                                                                                                            |                                                                                         |