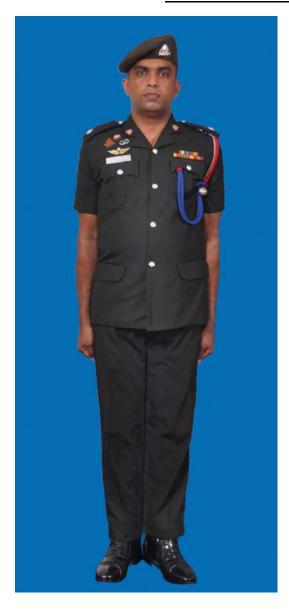

Dress No 2A

Dress No 3

| Ser | Items                             | Dress No 2A                                                                                                                             | Dress No 3                                                                                                     | Remarks                                                                                 |
|-----|-----------------------------------|-----------------------------------------------------------------------------------------------------------------------------------------|----------------------------------------------------------------------------------------------------------------|-----------------------------------------------------------------------------------------|
| 1.  | Headdress                         | Cap Peak Ceremonial                                                                                                                     | Cap Peak Ceremonial                                                                                            | Drummer Red Crown with Black<br>Crease (Welt) around the Crown,<br>Drummer Red Headband |
| 2.  | Cap Badge                         | <ol> <li>Colonel &amp; above -Embroidered Pattern</li> <li>Other Officers - Gold Regimental Pattern</li> </ol>                          | <ol> <li>Colonel &amp; above - Embroidered Pattern</li> <li>Aide-De-Camps - Gold Regimental Pattern</li> </ol> |                                                                                         |
| 3.  | Epaulettes                        | <ol> <li>Colonel &amp; above - Black with Gold Colour<br/>Ribbon Border</li> <li>Other Officers - White Cloth Epaulettes</li> </ol>     | Khaki Cloth                                                                                                    |                                                                                         |
| 4.  | Collar Badges /<br>Gorget Patches | <ol> <li>Colonel &amp; above - Gorget Patches Small</li> <li>Other Officers - Collar Badges Gold</li> <li>Regimental Pattern</li> </ol> | 1. Colonel & above - Gorget Patches 8.5cm<br>2. Aide-De- Camps - Collar Badges Gold<br>Regimental Pattern      |                                                                                         |
| 5.  | Orders, Decorations and Medals    | Ribbons                                                                                                                                 | Standard Medals                                                                                                |                                                                                         |
| 6.  | Name Tag                          | To be worn                                                                                                                              | Nil                                                                                                            |                                                                                         |
| 7.  | Badge                             | As per the Badge Regulations                                                                                                            | As per the Badge Regulations                                                                                   |                                                                                         |
| 8.  | Aiguillette                       | Brigadier & above and ADCs                                                                                                              | Aiguillette to be worn                                                                                         | 2C Aiguillettes for Dress No 2A                                                         |
| 9.  | Cane / Whip/<br>Baton             | Nil                                                                                                                                     | Black Colour Whip                                                                                              | Not to be used when Sword is worn                                                       |
| 10. | Tunic /Jacket                     | Nil                                                                                                                                     | Khaki                                                                                                          |                                                                                         |
| 11. | Shirt                             | White Short Sleeved Open Pockets                                                                                                        | Khaki Long Sleeved Shirt                                                                                       |                                                                                         |
| 12. | Trousers                          | Serge Blue                                                                                                                              | Khaki                                                                                                          | Double 1.2 cm wide Drummer Red<br>Welts 5 mm apart on Blue Trouser                      |
| 13. | Tie                               | Nil                                                                                                                                     | Khaki Cellular Tie                                                                                             |                                                                                         |
| 14. | Badges of Ranks                   | General Officers – Embroidered     Other Officers - Metal Gold Colour                                                                   | Metal Gold Colour                                                                                              | To be worn with Black Backing                                                           |
| 15. | Buttons                           | White Non Transparent                                                                                                                   | General Service Buttons Gold Colour                                                                            |                                                                                         |
| 16. | Belt                              | Cummerbund Drummer Red                                                                                                                  | Waist Sash                                                                                                     |                                                                                         |
| 17. | Gloves                            | Nil                                                                                                                                     | White Gloves as ordered                                                                                        |                                                                                         |
| 18. | Socks                             | Black                                                                                                                                   | Khaki                                                                                                          |                                                                                         |
| 19. | Sword                             | Nil                                                                                                                                     | As ordered                                                                                                     |                                                                                         |
| 20. | Footwear                          | George Boots / Brouge Uppers Black                                                                                                      | Shoes Leather Brown                                                                                            |                                                                                         |
| 21. | Spurs                             | Silver Colour                                                                                                                           | Nil                                                                                                            |                                                                                         |