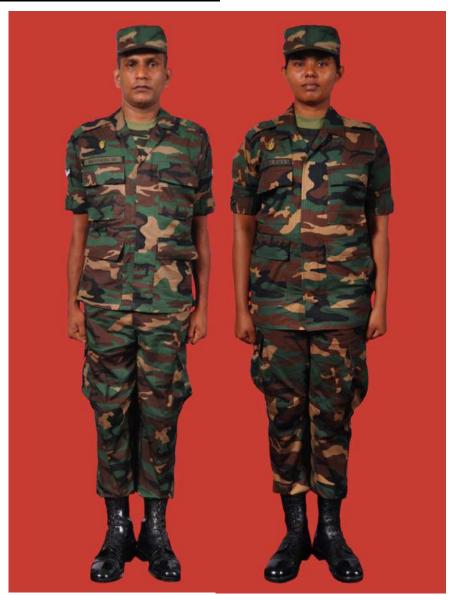

Dress No 8

| Ser | Items                           | Dress No 7                                                                                   | Dress No 8                                                                                   | Remarks                                       |
|-----|---------------------------------|----------------------------------------------------------------------------------------------|----------------------------------------------------------------------------------------------|-----------------------------------------------|
| 1.  | Headdress                       | Camouflage Cloth Cap/Steel Helmet                                                            | Black Cloth Cap/Steel Helmet                                                                 |                                               |
| 2.  | Cap Badge                       | <ol> <li>Brigadier &amp; above - Embroidered Stars</li> <li>Other Officers - Nil</li> </ol>  | <ol> <li>Brigadier &amp; above - Embroidered Stars</li> <li>Other Officers - Nil</li> </ol>  |                                               |
| 3.  | Epaulettes                      | Camouflage/Black Cloth                                                                       | Black Cloth                                                                                  |                                               |
| 4.  | Collar Badges/Gorget<br>Patches | <ol> <li>Colonel &amp; above - Gorget Patches Small</li> <li>Other Officers - Nil</li> </ol> | <ol> <li>Colonel &amp; above - Gorget Patches Small</li> <li>Other Officers - Nil</li> </ol> |                                               |
| 5.  | Orders, Decorations and Medals  | Nil                                                                                          | Nil                                                                                          |                                               |
| 6.  | Badges                          | Embroidered as per the Sri Lanka Army Badge Regulations                                      | Embroidered as per the Sri Lanka Army<br>Badge Regulations                                   |                                               |
| 7.  | Name Tag                        | Embroidered                                                                                  | Embroidered                                                                                  |                                               |
| 8.  | Lanyard                         | Nil                                                                                          | Nil                                                                                          |                                               |
| 9.  | Tunic / Jacket                  | Camouflage Cotton                                                                            | Olive Green/Black                                                                            |                                               |
| 10. | T-Shirt                         | Camouflage                                                                                   | Olive Green/Black                                                                            |                                               |
| 11. | Trousers                        | Camouflage Cotton                                                                            | Olive Green/Black                                                                            |                                               |
| 12. | Badges of Ranks                 | Embroidered Regimental Pattern                                                               | Embroidered Regimental Pattern                                                               | White and Black Cloth<br>Embroidered Insignia |
| 13. | Buttons                         | Olive Green Colour 1.8 cm                                                                    | Olive Green Colour 1.8 cm                                                                    |                                               |
| 14. | Belt                            | Belt Nylon Black with Black Metal Buckle with Army Crest                                     | Belt Nylon Black with Black Metal Buckle with Army Crest                                     |                                               |
| 15. | Socks                           | Olive Green Colour                                                                           | Olive Green Colour                                                                           |                                               |
| 16. | Footwear                        | Boots High Leg Black Regimental Pattern /<br>Camouflage Boot                                 | Boots High Leg Black Regimental Pattern                                                      |                                               |