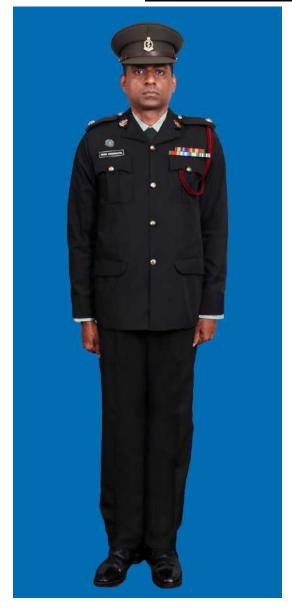

| Male - Dark Green/Olive Green socksl     Female - Stockings with socksl                                                                 |                                                                                                          |
| 20. | Footwear                        | Shoes Leather Brown                                                                                                                | Male - Boot High Leg/Brouge Uppers Blackl     Female - Shoes Leather Black with lacel                                                   | Major & above Male Officers can wear<br>Brouge Uppers while not a Member of a<br>Parade                  |

## THE SRI LANKA ARMY MEDICAL CORPS - OFFICERS DRESSES



Dress No 4A



# RESTRICTED

| Ser | Items                            | Dress No 4A - Male & Female                                                                        | Dress No 5 - Female                                                                                                                                               | Remarks                                                  |
|-----|----------------------------------|----------------------------------------------------------------------------------------------------|-------------------------------------------------------------------------------------------------------------------------------------------------------------------|----------------------------------------------------------|
| 1.  | Headdress