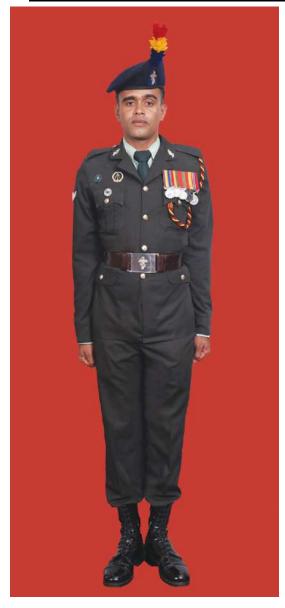

Dress No 3A

Dress No 4

| Ser | Items                           | Dress No 3A                                                                                          | Dress No 4                                                                                                        | Remarks                                                                                 |
|-----|---------------------------------|------------------------------------------------------------------------------------------------------|-------------------------------------------------------------------------------------------------------------------|-----------------------------------------------------------------------------------------|
| 1.  | Headdress                       | Cap Peak Green                                                                                       | Cap Peak Ceremonial                                                                                               | Drummer Red Crown with Black<br>Crease (Welt) around the Crown,<br>Drummer Red Headband |
| 2.  | Cap Badge                       | Colonel & above - Embroidered Pattern     ADCs - Gold Regimental Pattern                             | Colonel & above - Embroidered Pattern     Other Officers - Gold Regimental Pattern                                |                                                                                         |
| 3.  | Epaulettes                      | Khaki Cloth                                                                                          | Dark Green/Olive Green Cloth                                                                                      |                                                                                         |
| 4.  | Collar Badges/Gorget<br>Patches | Colonel & above - Gorget Patches 8.5cm     Aide-De-Camps - Collar Badges Gold     Regimental Pattern | 1. Colonel & above - Gorget Patches Small 2. Other Officers - Collar Badges Gold Regimental Pattern               |                                                                                         |
| 5.  | Orders, Decorations and Medals  | Ribbon                                                                                               | Standard Medals                                                                                                   |                                                                                         |
| 6.  | Badges                          | As per the Badge Regulations                                                                         | As per the Badge Regulations                                                                                      |                                                                                         |
| 7.  | Name Tag                        | To be worn                                                                                           | Nil                                                                                                               |                                                                                         |
| 8.  | Aiguillette/Lanyard             | Nil                                                                                                  | <ol> <li>Lieutenant Colonel &amp; above and ADCs –</li> <li>Aiguillette.</li> <li>Other Officers – Nil</li> </ol> |                                                                                         |
| 9.  | Cane /Whip /Baton               | Black Colour Whip                                                                                    | Black Colour Whip                                                                                                 | Not to be used when Sword is worn                                                       |
| 10. | Tunic /Jacket                   | Khaki                                                                                                | Dark Green/Olive Green                                                                                            |                                                                                         |
| 11. | Shirt                           | Khaki Long Sleeved Shirt                                                                             | Nil                                                                                                               |                                                                                         |
| 12. | Trousers                        | Khaki                                                                                                | Dark Green/Olive Green                                                                                            |                                                                                         |
| 13. | Tie                             | Khaki Cellular Tie                                                                                   | Nil                                                                                                               |                                                                                         |
| 14. | Badges of Ranks                 | Metal Gold Colour                                                                                    | Metal Gold Colour                                                                                                 | To be worn with Black Colour<br>Backing                                                 |
| 15. | Buttons                         | General Service Buttons Gold Colour                                                                  | General Service Buttons Gold Colour                                                                               |                                                                                         |
| 16. | Belt                            | Nil                                                                                                  | 1. Colonel & above – Sash 2. Other Officers - Sam Browne Belt –Brown                                              |                                                                                         |
| 17. | Gloves                          | White Gloves as appropriate                                                                          | White Gloves as ordered                                                                                           |                                                                                         |
| 18. | Sword                           | Nil                                                                                                  | As ordered                                                                                                        |                                                                                         |
| 19. | Socks                           | Khaki Socks                                                                                          | Dark Green/Olive Green                                                                                            |                                                                                         |
| 20. | Footwear                        | Shoes Leather Brown                                                                                  | Boot High Leg/Brouge Uppers Black                                                                                 | Major & above - Brouge Uppers<br>when not a member of a Parade                          |