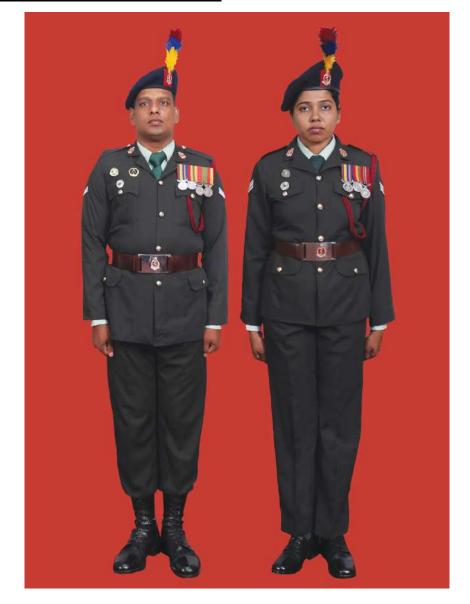

Dress No 3A

Dress No 4

| Ser | Items                           | Dress No 3A                                                                                          | Dress No 4                                                                                                        | Remarks                                                                                 |
|-----|---------------------------------|------------------------------------------------------------------------------------------------------|-------------------------------------------------------------------------------------------------------------------|-----------------------------------------------------------------------------------------|
| 1.  | Headdress                       | Cap Peak Green                                                                                       | Cap Peak Ceremonial                                                                                               | Drummer Red Crown with Black<br>Crease (Welt) around the Crown,<br>Drummer Red Headband |
| 2.  | Cap Badge                       | Colonel & above - Embroidered Pattern     ADCs - Gold Regimental Pattern                             | Colonel & above - Embroidered Pattern     Other Officers - Gold Regimental Pattern                                |                                                                                         |
| 3.  | Epaulettes                      | Khaki Cloth                                                                                          | Dark Green/Olive Green Cloth                                                                                      |                                                                                         |
| 4.  | Collar Badges/Gorget<br>Patches | Colonel & above - Gorget Patches 8.5cm     Aide-De-Camps - Collar Badges Gold     Regimental Pattern | 1. Colonel & above - Gorget Patches Small 2. Other Officers - Collar Badges Gold Regimental Pattern               |                                                                                         |
| 5.  | Orders, Decorations and Medals  | Ribbon                                                                                               | Standard Medals                                                                                                   |                                                                                         |
| 6.  | Badges                          | As per the Badge Regulations                                                                         | As per the Badge Regulations                                                                                      |                                                                                         |
| 7.  | Name Tag                        | To be worn                                                                                           | Nil                                                                                                               |                                                                                         |
| 8.  | Aiguillette/Lanyard             | Nil                                                                                                  | <ol> <li>Lieutenant Colonel &amp; above and ADCs –</li> <li>Aiguillette.</li> <li>Other Officers – Nil</li> </ol> |                                                                                         |
| 9.  | Cane /Whip /Baton               | Black Colour Whip                                                                                    | Black Colour Whip                                                                                                 | Not to be used when Sword is worn                                                       |
| 10. | Tunic /Jacket                   | Khaki                                                                                                | Dark Green/Olive Green                                                                                            |                                                                                         |
| 11. | Shirt                           | Khaki Long Sleeved Shirt                                                                             | Nil                                                                                                               |                                                                                         |
| 12. | Trousers                        | Khaki                                                                                                | Dark Green/Olive Green                                                                                            |                                                                                         |
| 13. | Tie                             | Khaki Cellular Tie                                                                                   | Nil                                                                                                               |                                                                                         |
| 14. | Badges of Ranks                 | Metal Gold Colour                                                                                    | Metal Gold Colour                                                                                                 | To be worn with Black Colour<br>Backing                                                 |
| 15. | Buttons                         | General Service Buttons Gold Colour                                                                  | General Service Buttons Gold Colour                                                                               |                                                                                         |
| 16. | Belt                            | Nil                                                                                                  | 1. Colonel & above – Sash 2. Other Officers - Sam Browne Belt –Brown                                              |                                                                                         |
| 17. | Gloves                          | White Gloves as appropriate                                                                          | White Gloves as ordered                                                                                           |                                                                                         |
| 18. | Sword                           | Nil                                                                                                  | As ordered                                                                                                        |                                                                                         |
| 19. | Socks                           | Khaki Socks                                                                                          | Dark Green/Olive Green                                                                                            |                                                                                         |
| 20. | Footwear                        | Shoes Leather Brown                                                                                  | Boot High Leg/Brouge Uppers Black                                                                                 | Major & above - Brouge Uppers<br>when not a member of a Parade                          |