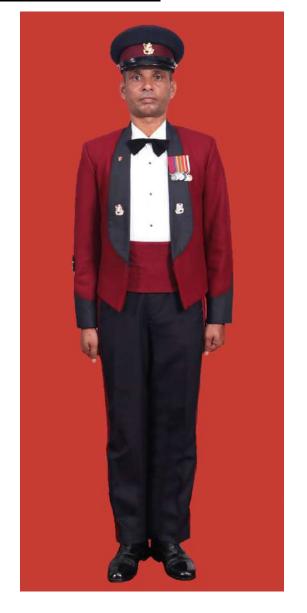

Dress No 2A

Dress No 3

| Ser | Items                             | Dress No 2A                                                                                                                             | Dress No 3                                                                                                     | Remarks                                                                                 |
|-----|-----------------------------------|-----------------------------------------------------------------------------------------------------------------------------------------|----------------------------------------------------------------------------------------------------------------|-----------------------------------------------------------------------------------------|
| 1.  | Headdress                         | Cap Peak Ceremonial                                                                                                                     | Cap Peak Ceremonial                                                                                            | Drummer Red Crown with Black<br>Crease (Welt) around the Crown,<br>Drummer Red Headband |
| 2.  | Cap Badge                         | <ol> <li>Colonel &amp; above -Embroidered Pattern</li> <li>Other Officers - Gold Regimental Pattern</li> </ol>                          | <ol> <li>Colonel &amp; above - Embroidered Pattern</li> <li>Aide-De-Camps - Gold Regimental Pattern</li> </ol> |                                                                                         |
| 3.  | Epaulettes                        | <ol> <li>Colonel &amp; above - Black with Gold Colour<br/>Ribbon Border</li> <li>Other Officers - White Cloth Epaulettes</li> </ol>     | Khaki Cloth                                                                                                    |                                                                                         |
| 4.  | Collar Badges /<br>Gorget Patches | <ol> <li>Colonel &amp; above - Gorget Patches Small</li> <li>Other Officers - Collar Badges Gold</li> <li>Regimental Pattern</li> </ol> | 1. Colonel & above - Gorget Patches 8.5cm<br>2. Aide-De- Camps - Collar Badges Gold<br>Regimental Pattern      |                                                                                         |
| 5.  | Orders, Decorations and Medals    | Ribbons                                                                                                                                 | Standard Medals                                                                                                |                                                                                         |
| 6.  | Name Tag                          | To be worn                                                                                                                              | Nil                                                                                                            |                                                                                         |
| 7.  | Badge                             | As per the Badge Regulations                                                                                                            | As per the Badge Regulations                                                                                   |                                                                                         |
| 8.  | Aiguillette                       | Brigadier & above and ADCs                                                                                                              | Aiguillette to be worn                                                                                         | 2C Aiguillettes for Dress No 2A                                                         |
| 9.  | Cane / Whip/<br>Baton             | Nil                                                                                                                                     | Black Colour Whip                                                                                              | Not to be used when Sword is worn                                                       |
| 10. | Tunic /Jacket                     | Nil                                                                                                                                     | Khaki                                                                                                          |                                                                                         |
| 11. | Shirt                             | White Short Sleeved Open Pockets                                                                                                        | Khaki Long Sleeved Shirt                                                                                       |                                                                                         |
| 12. | Trousers                          | Serge Blue                                                                                                                              | Khaki                                                                                                          | Double 1.2 cm wide Drummer Red<br>Welts 5 mm apart on Blue Trouser                      |
| 13. | Tie                               | Nil                                                                                                                                     | Khaki Cellular Tie                                                                                             |                                                                                         |
| 14. | Badges of Ranks                   | General Officers – Embroidered     Other Officers - Metal Gold Colour                                                                   | Metal Gold Colour                                                                                              | To be worn with Black Backing                                                           |
| 15. | Buttons                           | White Non Transparent                                                                                                                   | General Service Buttons Gold Colour                                                                            |                                                                                         |
| 16. | Belt                              | Cummerbund Drummer Red                                                                                                                  | Waist Sash                                                                                                     |                                                                                         |
| 17. | Gloves                            | Nil                                                                                                                                     | White Gloves as ordered                                                                                        |                                                                                         |
| 18. | Socks                             | Black                                                                                                                                   | Khaki                                                                                                          |                                                                                         |
| 19. | Sword                             | Nil                                                                                                                                     | As ordered                                                                                                     |                                                                                         |
| 20. | Footwear                          | George Boots / Brouge Uppers Black                                                                                                      | Shoes Leather Brown                                                                                            |                                                                                         |
| 21. | Spurs                             | Silver Colour                                                                                                                           | Nil                                                                                                            |                                                                                         |