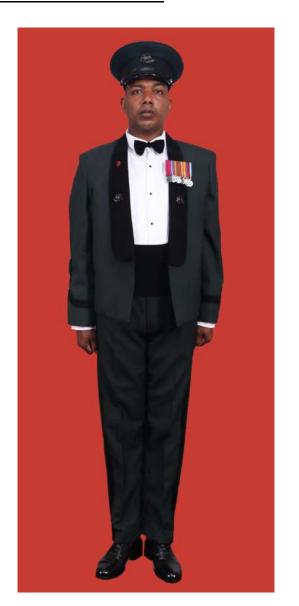

Dress No 2

| Ser | Items                            | Dress No 1                                                                                                      | Dress No 2                                                                                                                                    | Remarks                                                                           |
|-----|----------------------------------|-----------------------------------------------------------------------------------------------------------------|-----------------------------------------------------------------------------------------------------------------------------------------------|-----------------------------------------------------------------------------------|
| 1.  | Headdress                        | Cap Peak Ceremonial                                                                                             | Cap Peak Ceremonial                                                                                                                           | Drummer Red Crown with Black Crease (Welt) around the Crown, Drummer Red Headband |
| 2.  | Cap Badge                        | <ol> <li>Colonel &amp; above - Embroidered Pattern</li> <li>Other Officers - Gold Regimental Pattern</li> </ol> | <ol> <li>Colonel and above - Embroidered Pattern</li> <li>Other Officers - Gold Regimental Pattern</li> </ol>                                 |                                                                                   |
| 3.  | Epaulettes                       | Silver Colour Chain Mails Full                                                                                  | <ol> <li>Colonel &amp; above - Black with Gold Colour<br/>Border.</li> <li>Lieutenant Colonel &amp; below - Plain Black<br/>Cloth.</li> </ol> |                                                                                   |
| 4.  | Collar Badges/<br>Gorget Patches | <ol> <li>Colonel &amp; above - Gorget Patches</li> <li>Other Officers - Nil</li> </ol>                          | Nil                                                                                                                                           | Gorget Patches Large 11.2 cm                                                      |
| 5.  | Orders, Decorations and Medals   | Standard Medals                                                                                                 | Medals Miniature                                                                                                                              |                                                                                   |
| 6.  | Badges                           | As per the Sri Lanka Army Badge Regulations                                                                     | Badges Miniature                                                                                                                              |                                                                                   |
| 7.  | Aiguillette                      | Lieutenant Colonel & above and ADCs                                                                             | Lieutenant Colonel & above and ADCs                                                                                                           |                                                                                   |
| 8.  | Cane/Whip/Baton                  | Black Colour Whip                                                                                               | Nil                                                                                                                                           | Not to be used when Sword is worn                                                 |
| 9.  | Tunic/Jacket                     | Tunic Serge Blue                                                                                                | Drummer Red Close Collar Jacket                                                                                                               | Tunic Blue to have a Drummer Red<br>Standup Collar with Black Piping on Top       |
| 10. | Waistcoat                        | Nil                                                                                                             | Drummer Red with Gold Colour Work                                                                                                             |                                                                                   |
| 11. | Shirt                            | White Polyester, Long Sleeved Standup Collar                                                                    | Nil                                                                                                                                           | Indoor Functions only                                                             |
| 12. | Trousers                         | Serge Blue                                                                                                      | Serge Blue                                                                                                                                    | Double 1.2 cm wide Drummer Red Welts 5 mm apart                                   |
| 13. | Badges of Ranks                  | Metal Gold Colour                                                                                               | Metal Gold Colour                                                                                                                             | With Black Backing                                                                |
| 14. | Buttons                          | Gold Colour General Service Buttons                                                                             | Gold Colour General Service Buttons                                                                                                           |                                                                                   |
| 15. | Belt                             | Waist Sash                                                                                                      | Nil                                                                                                                                           |                                                                                   |
| 16. | Gloves                           | White                                                                                                           | Nil                                                                                                                                           |                                                                                   |
| 17. | Sword                            | Regimental Pattern as ordered                                                                                   | Nil                                                                                                                                           |                                                                                   |
| 18. | Socks                            | Black                                                                                                           | Black                                                                                                                                         |                                                                                   |
| 19. | Footwear                         | George Boots / Brouge Uppers Black                                                                              | George Boots / Brouge Uppers Black                                                                                                            | Spurs to be worn as appropriate                                                   |
| 20. | Spurs                            | Silver Colour                                                                                                   | Silver Colour                                                                                                                                 |                                                                                   |