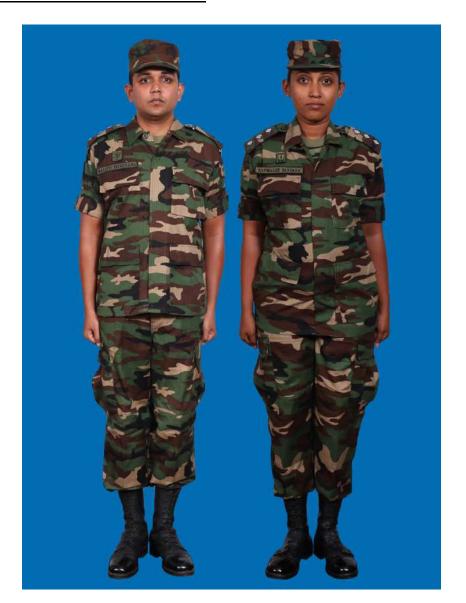

Dress No 8

| Ser | Items                           | Dress No 7                                                                                   | Dress No 8                                                                                   | Remarks                                       |
|-----|---------------------------------|----------------------------------------------------------------------------------------------|----------------------------------------------------------------------------------------------|-----------------------------------------------|
| 1.  | Headdress                       | Camouflage Cloth Cap/Steel Helmet                                                            | Black Cloth Cap/Steel Helmet                                                                 |                                               |
| 2.  | Cap Badge                       | <ol> <li>Brigadier &amp; above - Embroidered Stars</li> <li>Other Officers - Nil</li> </ol>  | <ol> <li>Brigadier &amp; above - Embroidered Stars</li> <li>Other Officers - Nil</li> </ol>  |                                               |
| 3.  | Epaulettes                      | Camouflage/Black Cloth                                                                       | Black Cloth                                                                                  |                                               |
| 4.  | Collar Badges/Gorget<br>Patches | <ol> <li>Colonel &amp; above - Gorget Patches Small</li> <li>Other Officers - Nil</li> </ol> | <ol> <li>Colonel &amp; above - Gorget Patches Small</li> <li>Other Officers - Nil</li> </ol> |                                               |
| 5.  | Orders, Decorations and Medals  | Nil                                                                                          | Nil                                                                                          |                                               |
| 6.  | Badges                          | Embroidered as per the Sri Lanka Army Badge Regulations                                      | Embroidered as per the Sri Lanka Army<br>Badge Regulations                                   |                                               |
| 7.  | Name Tag                        | Embroidered                                                                                  | Embroidered                                                                                  |                                               |
| 8.  | Lanyard                         | Nil                                                                                          | Nil                                                                                          |                                               |
| 9.  | Tunic / Jacket                  | Camouflage Cotton                                                                            | Olive Green/Black                                                                            |                                               |
| 10. | T-Shirt                         | Camouflage                                                                                   | Olive Green/Black                                                                            |                                               |
| 11. | Trousers                        | Camouflage Cotton                                                                            | Olive Green/Black                                                                            |                                               |
| 12. | Badges of Ranks                 | Embroidered Regimental Pattern                                                               | Embroidered Regimental Pattern                                                               | White and Black Cloth<br>Embroidered Insignia |
| 13. | Buttons                         | Olive Green Colour 1.8 cm                                                                    | Olive Green Colour 1.8 cm                                                                    |                                               |
| 14. | Belt                            | Belt Nylon Black with Black Metal Buckle with Army Crest                                     | Belt Nylon Black with Black Metal Buckle with Army Crest                                     |                                               |
| 15. | Socks                           | Olive Green Colour                                                                           | Olive Green Colour                                                                           |                                               |
| 16. | Footwear                        | Boots High Leg Black Regimental Pattern /<br>Camouflage Boot                                 | Boots High Leg Black Regimental Pattern                                                      |                                               |