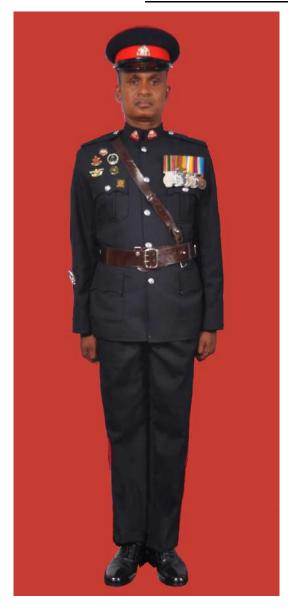

Dress No 2

| Ser | Items                            | Dress No 1                                                                                                      | Dress No 2                                                                                                                                    | Remarks                                                                           |
|-----|----------------------------------|-----------------------------------------------------------------------------------------------------------------|-----------------------------------------------------------------------------------------------------------------------------------------------|-----------------------------------------------------------------------------------|
| 1.  | Headdress                        | Cap Peak Ceremonial                                                                                             | Cap Peak Ceremonial                                                                                                                           | Drummer Red Crown with Black Crease (Welt) around the Crown, Drummer Red Headband |
| 2.  | Cap Badge                        | <ol> <li>Colonel &amp; above - Embroidered Pattern</li> <li>Other Officers - Gold Regimental Pattern</li> </ol> | <ol> <li>Colonel and above - Embroidered Pattern</li> <li>Other Officers - Gold Regimental Pattern</li> </ol>                                 |                                                                                   |
| 3.  | Epaulettes                       | Silver Colour Chain Mails Full                                                                                  | <ol> <li>Colonel &amp; above - Black with Gold Colour<br/>Border.</li> <li>Lieutenant Colonel &amp; below - Plain Black<br/>Cloth.</li> </ol> |                                                                                   |
| 4.  | Collar Badges/<br>Gorget Patches | <ol> <li>Colonel &amp; above - Gorget Patches</li> <li>Other Officers - Nil</li> </ol>                          | Nil                                                                                                                                           | Gorget Patches Large 11.2 cm                                                      |
| 5.  | Orders, Decorations and Medals   | Standard Medals                                                                                                 | Medals Miniature                                                                                                                              |                                                                                   |
| 6.  | Badges                           | As per the Sri Lanka Army Badge Regulations                                                                     | Badges Miniature                                                                                                                              |                                                                                   |
| 7.  | Aiguillette                      | Lieutenant Colonel & above and ADCs                                                                             | Lieutenant Colonel & above and ADCs                                                                                                           |                                                                                   |
| 8.  | Cane/Whip/Baton                  | Black Colour Whip                                                                                               | Nil                                                                                                                                           | Not to be used when Sword is worn                                                 |
| 9.  | Tunic/Jacket                     | Tunic Serge Blue                                                                                                | Drummer Red Close Collar Jacket                                                                                                               | Tunic Blue to have a Drummer Red<br>Standup Collar with Black Piping on Top       |
| 10. | Waistcoat                        | Nil                                                                                                             | Drummer Red with Gold Colour Work                                                                                                             |                                                                                   |
| 11. | Shirt                            | White Polyester, Long Sleeved Standup Collar                                                                    | Nil                                                                                                                                           | Indoor Functions only                                                             |
| 12. | Trousers                         | Serge Blue                                                                                                      | Serge Blue                                                                                                                                    | Double 1.2 cm wide Drummer Red Welts 5 mm apart                                   |
| 13. | Badges of Ranks                  | Metal Gold Colour                                                                                               | Metal Gold Colour                                                                                                                             | With Black Backing                                                                |
| 14. | Buttons                          | Gold Colour General Service Buttons                                                                             | Gold Colour General Service Buttons                                                                                                           |                                                                                   |
| 15. | Belt                             | Waist Sash                                                                                                      | Nil                                                                                                                                           |                                                                                   |
| 16. | Gloves                           | White                                                                                                           | Nil                                                                                                                                           |                                                                                   |
| 17. | Sword                            | Regimental Pattern as ordered                                                                                   | Nil                                                                                                                                           |                                                                                   |
| 18. | Socks                            | Black                                                                                                           | Black                                                                                                                                         |                                                                                   |
| 19. | Footwear                         | George Boots / Brouge Uppers Black                                                                              | George Boots / Brouge Uppers Black                                                                                                            | Spurs to be worn as appropriate                                                   |
| 20. | Spurs                            | Silver Colour                                                                                                   | Silver Colour                                                                                                                                 |                                                                                   |