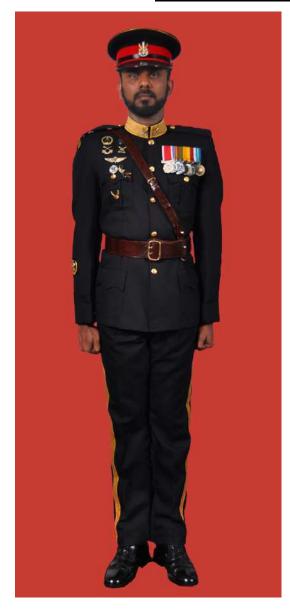

Dress No 2

| Ser | Items                            | Dress No 1                                                                                                      | Dress No 2                                                                                                                                    | Remarks                                                                           |
|-----|----------------------------------|-----------------------------------------------------------------------------------------------------------------|-----------------------------------------------------------------------------------------------------------------------------------------------|-----------------------------------------------------------------------------------|
| 1.  | Headdress                        | Cap Peak Ceremonial                                                                                             | Cap Peak Ceremonial                                                                                                                           | Drummer Red Crown with Black Crease (Welt) around the Crown, Drummer Red Headband |
| 2.  | Cap Badge                        | <ol> <li>Colonel &amp; above - Embroidered Pattern</li> <li>Other Officers - Gold Regimental Pattern</li> </ol> | <ol> <li>Colonel and above - Embroidered Pattern</li> <li>Other Officers - Gold Regimental Pattern</li> </ol>                                 |                                                                                   |
| 3.  | Epaulettes                       | Silver Colour Chain Mails Full                                                                                  | <ol> <li>Colonel &amp; above - Black with Gold Colour<br/>Border.</li> <li>Lieutenant Colonel &amp; below - Plain Black<br/>Cloth.</li> </ol> |                                                                                   |
| 4.  | Collar Badges/<br>Gorget Patches | <ol> <li>Colonel &amp; above - Gorget Patches</li> <li>Other Officers - Nil</li> </ol>                          | Nil                                                                                                                                           | Gorget Patches Large 11.2 cm                                                      |
| 5.  | Orders, Decorations and Medals   | Standard Medals                                                                                                 | Medals Miniature                                                                                                                              |                                                                                   |
| 6.  | Badges                           | As per the Sri Lanka Army Badge Regulations                                                                     | Badges Miniature                                                                                                                              |                                                                                   |
| 7.  | Aiguillette                      | Lieutenant Colonel & above and ADCs                                                                             | Lieutenant Colonel & above and ADCs                                                                                                           |                                                                                   |
| 8.  | Cane/Whip/Baton                  | Black Colour Whip                                                                                               | Nil                                                                                                                                           | Not to be used when Sword is worn                                                 |
| 9.  | Tunic/Jacket                     | Tunic Serge Blue                                                                                                | Drummer Red Close Collar Jacket                                                                                                               | Tunic Blue to have a Drummer Red<br>Standup Collar with Black Piping on Top       |
| 10. | Waistcoat                        | Nil                                                                                                             | Drummer Red with Gold Colour Work                                                                                                             |                                                                                   |
| 11. | Shirt                            | White Polyester, Long Sleeved Standup Collar                                                                    | Nil                                                                                                                                           | Indoor Functions only                                                             |
| 12. | Trousers                         | Serge Blue                                                                                                      | Serge Blue                                                                                                                                    | Double 1.2 cm wide Drummer Red Welts 5 mm apart                                   |
| 13. | Badges of Ranks                  | Metal Gold Colour                                                                                               | Metal Gold Colour                                                                                                                             | With Black Backing                                                                |
| 14. | Buttons                          | Gold Colour General Service Buttons                                                                             | Gold Colour General Service Buttons                                                                                                           |                                                                                   |
| 15. | Belt                             | Waist Sash                                                                                                      | Nil                                                                                                                                           |                                                                                   |
| 16. | Gloves                           | White                                                                                                           | Nil                                                                                                                                           |                                                                                   |
| 17. | Sword                            | Regimental Pattern as ordered                                                                                   | Nil                                                                                                                                           |                                                                                   |
| 18. | Socks                            | Black                                                                                                           | Black                                                                                                                                         |                                                                                   |
| 19. | Footwear                         | George Boots / Brouge Uppers Black                                                                              | George Boots / Brouge Uppers Black                                                                                                            | Spurs to be worn as appropriate                                                   |
| 20. | Spurs                            | Silver Colour                                                                                                   | Silver Colour                                                                                                                                 |                                                                                   |