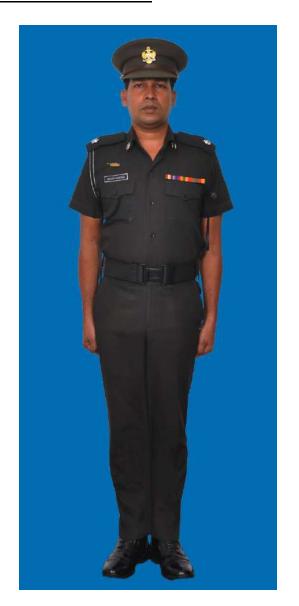

Dress No 8

| Ser | Items                           | Dress No 7                                                                                   | Dress No 8                                                                                   | Remarks                                       |
|-----|---------------------------------|----------------------------------------------------------------------------------------------|----------------------------------------------------------------------------------------------|-----------------------------------------------|
| 1.  | Headdress                       | Camouflage Cloth Cap/Steel Helmet                                                            | Black Cloth Cap/Steel Helmet                                                                 |                                               |
| 2.  | Cap Badge                       | <ol> <li>Brigadier &amp; above - Embroidered Stars</li> <li>Other Officers - Nil</li> </ol>  | <ol> <li>Brigadier &amp; above - Embroidered Stars</li> <li>Other Officers - Nil</li> </ol>  |                                               |
| 3.  | Epaulettes                      | Camouflage/Black Cloth                                                                       | Black Cloth                                                                                  |                                               |
| 4.  | Collar Badges/Gorget<br>Patches | <ol> <li>Colonel &amp; above - Gorget Patches Small</li> <li>Other Officers - Nil</li> </ol> | <ol> <li>Colonel &amp; above - Gorget Patches Small</li> <li>Other Officers - Nil</li> </ol> |                                               |
| 5.  | Orders, Decorations and Medals  | Nil                                                                                          | Nil                                                                                          |                                               |
| 6.  | Badges                          | Embroidered as per the Sri Lanka Army Badge Regulations                                      | Embroidered as per the Sri Lanka Army<br>Badge Regulations                                   |                                               |
| 7.  | Name Tag                        | Embroidered                                                                                  | Embroidered                                                                                  |                                               |
| 8.  | Lanyard                         | Nil                                                                                          | Nil                                                                                          |                                               |
| 9.  | Tunic / Jacket                  | Camouflage Cotton                                                                            | Olive Green/Black                                                                            |                                               |
| 10. | T-Shirt                         | Camouflage                                                                                   | Olive Green/Black                                                                            |                                               |
| 11. | Trousers                        | Camouflage Cotton                                                                            | Olive Green/Black                                                                            |                                               |
| 12. | Badges of Ranks                 | Embroidered Regimental Pattern                                                               | Embroidered Regimental Pattern                                                               | White and Black Cloth<br>Embroidered Insignia |
| 13. | Buttons                         | Olive Green Colour 1.8 cm                                                                    | Olive Green Colour 1.8 cm                                                                    |                                               |
| 14. | Belt                            | Belt Nylon Black with Black Metal Buckle with Army Crest                                     | Belt Nylon Black with Black Metal Buckle with Army Crest                                     |                                               |
| 15. | Socks                           | Olive Green Colour                                                                           | Olive Green Colour                                                                           |                                               |
| 16. | Footwear                        | Boots High Leg Black Regimental Pattern /<br>Camouflage Boot                                 | Boots High Leg Black Regimental Pattern                                                      |                                               |