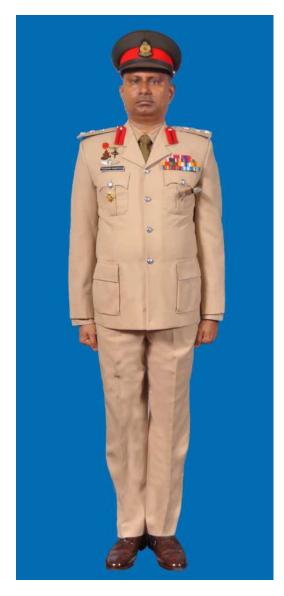

Dress No 3A

Dress No 4

| Ser | Items                           | Dress No 3A                                                                                          | Dress No 4                                                                                                        | Remarks                                                                                 |
|-----|---------------------------------|------------------------------------------------------------------------------------------------------|-------------------------------------------------------------------------------------------------------------------|-----------------------------------------------------------------------------------------|
| 1.  | Headdress                       | Cap Peak Green                                                                                       | Cap Peak Ceremonial                                                                                               | Drummer Red Crown with Black<br>Crease (Welt) around the Crown,<br>Drummer Red Headband |
| 2.  | Cap Badge                       | Colonel & above - Embroidered Pattern     ADCs - Gold Regimental Pattern                             | Colonel & above - Embroidered Pattern     Other Officers - Gold Regimental Pattern                                |                                                                                         |
| 3.  | Epaulettes                      | Khaki Cloth                                                                                          | Dark Green/Olive Green Cloth                                                                                      |                                                                                         |
| 4.  | Collar Badges/Gorget<br>Patches | Colonel & above - Gorget Patches 8.5cm     Aide-De-Camps - Collar Badges Gold     Regimental Pattern | 1. Colonel & above - Gorget Patches Small 2. Other Officers - Collar Badges Gold Regimental Pattern               |                                                                                         |
| 5.  | Orders, Decorations and Medals  | Ribbon                                                                                               | Standard Medals                                                                                                   |                                                                                         |
| 6.  | Badges                          | As per the Badge Regulations                                                                         | As per the Badge Regulations                                                                                      |                                                                                         |
| 7.  | Name Tag                        | To be worn                                                                                           | Nil                                                                                                               |                                                                                         |
| 8.  | Aiguillette/Lanyard             | Nil                                                                                                  | <ol> <li>Lieutenant Colonel &amp; above and ADCs –</li> <li>Aiguillette.</li> <li>Other Officers – Nil</li> </ol> |                                                                                         |
| 9.  | Cane /Whip /Baton               | Black Colour Whip                                                                                    | Black Colour Whip                                                                                                 | Not to be used when Sword is worn                                                       |
| 10. | Tunic /Jacket                   | Khaki                                                                                                | Dark Green/Olive Green                                                                                            |                                                                                         |
| 11. | Shirt                           | Khaki Long Sleeved Shirt                                                                             | Nil                                                                                                               |                                                                                         |
| 12. | Trousers                        | Khaki                                                                                                | Dark Green/Olive Green                                                                                            |                                                                                         |
| 13. | Tie                             | Khaki Cellular Tie                                                                                   | Nil                                                                                                               |                                                                                         |
| 14. | Badges of Ranks                 | Metal Gold Colour                                                                                    | Metal Gold Colour                                                                                                 | To be worn with Black Colour<br>Backing                                                 |
| 15. | Buttons                         | General Service Buttons Gold Colour                                                                  | General Service Buttons Gold Colour                                                                               |                                                                                         |
| 16. | Belt                            | Nil                                                                                                  | 1. Colonel & above – Sash 2. Other Officers - Sam Browne Belt –Brown                                              |                                                                                         |
| 17. | Gloves                          | White Gloves as appropriate                                                                          | White Gloves as ordered                                                                                           |                                                                                         |
| 18. | Sword                           | Nil                                                                                                  | As ordered                                                                                                        |                                                                                         |
| 19. | Socks                           | Khaki Socks                                                                                          | Dark Green/Olive Green                                                                                            |                                                                                         |
| 20. | Footwear                        | Shoes Leather Brown                                                                                  | Boot High Leg/Brouge Uppers Black                                                                                 | Major & above - Brouge Uppers<br>when not a member of a Parade                          |