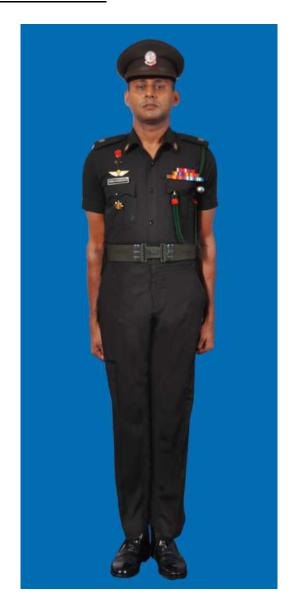

Dress No 5A

Dress No 6

| Ser | Items                           | Dress No 5A                                                                                                     | Dress No 6                                                                                                                              | Remarks                                                                |
|-----|---------------------------------|-----------------------------------------------------------------------------------------------------------------|-----------------------------------------------------------------------------------------------------------------------------------------|------------------------------------------------------------------------|
| 1.  | Headdress                       | Beret Black Colour                                                                                              | Cap Peak Green/Beret Black Colour                                                                                                       | Colonel & above Red Headband for Cap Peak Green                        |
| 2.  | Cap Badge                       | <ol> <li>Colonel &amp; above - Embroidered Pattern</li> <li>Other Officers - Gold Regimental Pattern</li> </ol> | <ol> <li>Colonel &amp; above - Embroidered Pattern</li> <li>Other Officers - Gold Regimental Pattern</li> </ol>                         |                                                                        |
| 3.  | Epaulettes                      | Dark Green/Olive Green Cloth                                                                                    | Dark Green/ Olive Green Colour Cloth                                                                                                    |                                                                        |
| 4.  | Collar Badges/Gorget<br>Patches | Colonel & above - Gorget Patches Small     Other Officers - Collar Badges Gold     Regimental Pattern           | <ol> <li>Colonel &amp; above - Gorget Patches Small</li> <li>Other Officers - Collar Badges Gold</li> <li>Regimental Pattern</li> </ol> |                                                                        |
| 5.  | Orders, Decorations and Medals  | Ribbons                                                                                                         | Ribbons                                                                                                                                 |                                                                        |
| 6.  | Badges                          | As per the Badge Regulations                                                                                    | As per the Badge Regulations                                                                                                            |                                                                        |
| 7.  | Name Tag                        | To be worn                                                                                                      | To be worn                                                                                                                              |                                                                        |
| 8.  | Aiguillette/Lanyard             | Lanyard Regimental Pattern                                                                                      | Lanyard Regimental Pattern                                                                                                              |                                                                        |
| 9.  | Cane/Whip /Baton                | Black Colour Whip                                                                                               | Black Colour Whip                                                                                                                       |                                                                        |
| 10. | Tunic/Jacket                    | Dark Green/Olive Green                                                                                          | Nil                                                                                                                                     | No Arrow Band, Box Pleats on Pockets                                   |
| 11. | Shirt                           | Nil                                                                                                             | Dark Green/Olive Green Short Sleeves                                                                                                    | No Arrow Band, Box Pleats on Pockets                                   |
| 12. | Trousers                        | Dark Green/Olive Green                                                                                          | Dark Green/Olive Green                                                                                                                  |                                                                        |
| 13. | Badges of Ranks                 | Metal Gold Colour                                                                                               | Metal Gold Colour                                                                                                                       | To be worn with Black Colour Backing                                   |
| 14. | Sword                           | Nil                                                                                                             | Nil                                                                                                                                     |                                                                        |
| 15. | Gloves                          | Nil                                                                                                             | Nil                                                                                                                                     |                                                                        |
| 16. | Buttons                         | Gold Colour General Service Buttons                                                                             | Black Plastic 1 cm for Shirt, 1.4 cm for Trousers                                                                                       |                                                                        |
| 17. | Belt                            | Belt Nylon Black, Black Metal Buckle with<br>Army Crest                                                         | Belt Nylon Black 5.5 cm Width/ Regimental<br>Pattern Stable Belt                                                                        | Stable Belt Drummer Red Background Black Centre Stripe with White Line |
| 18. | Socks                           | Dark Green/Olive Green                                                                                          | Dark Green/Olive Green                                                                                                                  |                                                                        |
| 19. | Footwear                        | Major & above - Brouge Uppers     Captain & below - Boot High Leg Black Regimental Pattern                      | Major & above - Brouge Uppers     Captain & below - Boot High Leg Black     Regimental Pattern                                          |                                                                        |