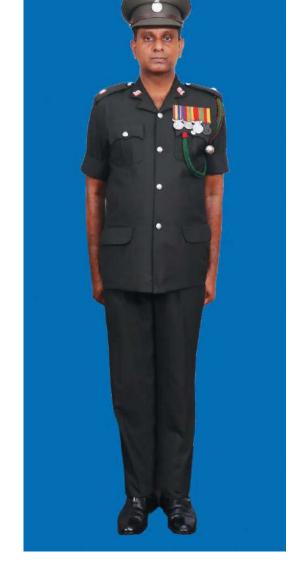

Dress No 2

| Ser | Items                            | Dress No 1                                                                                                      | Dress No 2                                                                                                                                    | Remarks                                                                           |
|-----|----------------------------------|-----------------------------------------------------------------------------------------------------------------|-----------------------------------------------------------------------------------------------------------------------------------------------|-----------------------------------------------------------------------------------|
| 1.  | Headdress                        | Cap Peak Ceremonial                                                                                             | Cap Peak Ceremonial                                                                                                                           | Drummer Red Crown with Black Crease (Welt) around the Crown, Drummer Red Headband |
| 2.  | Cap Badge                        | <ol> <li>Colonel &amp; above - Embroidered Pattern</li> <li>Other Officers - Gold Regimental Pattern</li> </ol> | <ol> <li>Colonel and above - Embroidered Pattern</li> <li>Other Officers - Gold Regimental Pattern</li> </ol>                                 |                                                                                   |
| 3.  | Epaulettes                       | Silver Colour Chain Mails Full                                                                                  | <ol> <li>Colonel &amp; above - Black with Gold Colour<br/>Border.</li> <li>Lieutenant Colonel &amp; below - Plain Black<br/>Cloth.</li> </ol> |                                                                                   |
| 4.  | Collar Badges/<br>Gorget Patches | <ol> <li>Colonel &amp; above - Gorget Patches</li> <li>Other Officers - Nil</li> </ol>                          | Nil                                                                                                                                           | Gorget Patches Large 11.2 cm                                                      |
| 5.  | Orders, Decorations and Medals   | Standard Medals                                                                                                 | Medals Miniature                                                                                                                              |                                                                                   |
| 6.  | Badges                           | As per the Sri Lanka Army Badge Regulations                                                                     | Badges Miniature                                                                                                                              |                                                                                   |
| 7.  | Aiguillette                      | Lieutenant Colonel & above and ADCs                                                                             | Lieutenant Colonel & above and ADCs                                                                                                           |                                                                                   |
| 8.  | Cane/Whip/Baton                  | Black Colour Whip                                                                                               | Nil                                                                                                                                           | Not to be used when Sword is worn                                                 |
| 9.  | Tunic/Jacket                     | Tunic Serge Blue                                                                                                | Drummer Red Close Collar Jacket                                                                                                               | Tunic Blue to have a Drummer Red<br>Standup Collar with Black Piping on Top       |
| 10. | Waistcoat                        | Nil                                                                                                             | Drummer Red with Gold Colour Work                                                                                                             |                                                                                   |
| 11. | Shirt                            | White Polyester, Long Sleeved Standup Collar                                                                    | Nil                                                                                                                                           | Indoor Functions only                                                             |
| 12. | Trousers                         | Serge Blue                                                                                                      | Serge Blue                                                                                                                                    | Double 1.2 cm wide Drummer Red Welts 5 mm apart                                   |
| 13. | Badges of Ranks                  | Metal Gold Colour                                                                                               | Metal Gold Colour                                                                                                                             | With Black Backing                                                                |
| 14. | Buttons                          | Gold Colour General Service Buttons                                                                             | Gold Colour General Service Buttons                                                                                                           |                                                                                   |
| 15. | Belt                             | Waist Sash                                                                                                      | Nil                                                                                                                                           |                                                                                   |
| 16. | Gloves                           | White                                                                                                           | Nil                                                                                                                                           |                                                                                   |
| 17. | Sword                            | Regimental Pattern as ordered                                                                                   | Nil                                                                                                                                           |                                                                                   |
| 18. | Socks                            | Black                                                                                                           | Black                                                                                                                                         |                                                                                   |
| 19. | Footwear                         | George Boots / Brouge Uppers Black                                                                              | George Boots / Brouge Uppers Black                                                                                                            | Spurs to be worn as appropriate                                                   |
| 20. | Spurs                            | Silver Colour                                                                                                   | Silver Colour                                                                                                                                 |                                                                                   |