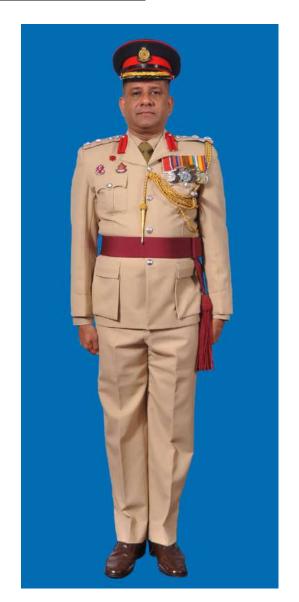

Dress No 2

| Ser | Items                            | Dress No 1                                                                                                      | Dress No 2                                                                                                                                    | Remarks                                                                           |
|-----|----------------------------------|-----------------------------------------------------------------------------------------------------------------|-----------------------------------------------------------------------------------------------------------------------------------------------|-----------------------------------------------------------------------------------|
| 1.  | Headdress                        | Cap Peak Ceremonial                                                                                             | Cap Peak Ceremonial                                                                                                                           | Drummer Red Crown with Black Crease (Welt) around the Crown, Drummer Red Headband |
| 2.  | Cap Badge                        | <ol> <li>Colonel &amp; above - Embroidered Pattern</li> <li>Other Officers - Gold Regimental Pattern</li> </ol> | <ol> <li>Colonel and above - Embroidered Pattern</li> <li>Other Officers - Gold Regimental Pattern</li> </ol>                                 |                                                                                   |
| 3.  | Epaulettes                       | Silver Colour Chain Mails Full                                                                                  | <ol> <li>Colonel &amp; above - Black with Gold Colour<br/>Border.</li> <li>Lieutenant Colonel &amp; below - Plain Black<br/>Cloth.</li> </ol> |                                                                                   |
| 4.  | Collar Badges/<br>Gorget Patches | <ol> <li>Colonel &amp; above - Gorget Patches</li> <li>Other Officers - Nil</li> </ol>                          | Nil                                                                                                                                           | Gorget Patches Large 11.2 cm                                                      |
| 5.  | Orders, Decorations and Medals   | Standard Medals                                                                                                 | Medals Miniature                                                                                                                              |                                                                                   |
| 6.  | Badges                           | As per the Sri Lanka Army Badge Regulations                                                                     | Badges Miniature                                                                                                                              |                                                                                   |
| 7.  | Aiguillette                      | Lieutenant Colonel & above and ADCs                                                                             | Lieutenant Colonel & above and ADCs                                                                                                           |                                                                                   |
| 8.  | Cane/Whip/Baton                  | Black Colour Whip                                                                                               | Nil                                                                                                                                           | Not to be used when Sword is worn                                                 |
| 9.  | Tunic/Jacket                     | Tunic Serge Blue                                                                                                | Drummer Red Close Collar Jacket                                                                                                               | Tunic Blue to have a Drummer Red<br>Standup Collar with Black Piping on Top       |
| 10. | Waistcoat                        | Nil                                                                                                             | Drummer Red with Gold Colour Work                                                                                                             |                                                                                   |
| 11. | Shirt                            | White Polyester, Long Sleeved Standup Collar                                                                    | Nil                                                                                                                                           | Indoor Functions only                                                             |
| 12. | Trousers                         | Serge Blue                                                                                                      | Serge Blue                                                                                                                                    | Double 1.2 cm wide Drummer Red Welts 5 mm apart                                   |
| 13. | Badges of Ranks                  | Metal Gold Colour                                                                                               | Metal Gold Colour                                                                                                                             | With Black Backing                                                                |
| 14. | Buttons                          | Gold Colour General Service Buttons                                                                             | Gold Colour General Service Buttons                                                                                                           |                                                                                   |
| 15. | Belt                             | Waist Sash                                                                                                      | Nil                                                                                                                                           |                                                                                   |
| 16. | Gloves                           | White                                                                                                           | Nil                                                                                                                                           |                                                                                   |
| 17. | Sword                            | Regimental Pattern as ordered                                                                                   | Nil                                                                                                                                           |                                                                                   |
| 18. | Socks                            | Black                                                                                                           | Black                                                                                                                                         |                                                                                   |
| 19. | Footwear                         | George Boots / Brouge Uppers Black                                                                              | George Boots / Brouge Uppers Black                                                                                                            | Spurs to be worn as appropriate                                                   |
| 20. | Spurs                            | Silver Colour                                                                                                   | Silver Colour                                                                                                                                 |                                                                                   |