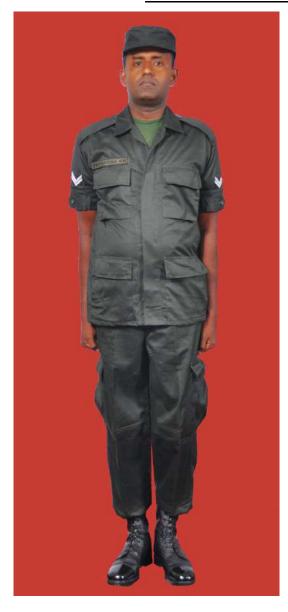

Dress No 6

| Ser | Items                             | Dress No 4A                                                                                         | Dress No 6                                                                                                | Remarks                                                   |
|-----|-----------------------------------|-----------------------------------------------------------------------------------------------------|-----------------------------------------------------------------------------------------------------------|-----------------------------------------------------------|
| 1.  | Headdress                         | Beret Black                                                                                         | WO Class I - Cap Peak Khaki     Others - Black Colour Beret                                               | WO Class I Cap Peak Ceremonial with Dress No 4A           |
| 2.  | Cap Badge                         | Metal Gold Colour                                                                                   | Metal Gold Colour                                                                                         |                                                           |
| 3.  | Collar Badges                     | Metal Gold Colour                                                                                   | Metal Gold Colour                                                                                         |                                                           |
| 4.  | Orders, Decorations and<br>Medals | Standard Medals                                                                                     | Ribbons                                                                                                   |                                                           |
| 5.  | Badges                            | As per the Badge Regulations                                                                        | As per the Badge Regulations                                                                              |                                                           |
| 6.  | Name Tag                          | Nil                                                                                                 | To be worn                                                                                                |                                                           |
| 7.  | Cane / Whip / Baton               | <ol> <li>Regimental Sergeant Major - Cane Malacca</li> <li>Drill Instructor - Pace Stick</li> </ol> | <ol> <li>Regimental Sergeant Major - Cane Malacca</li> <li>Drill Instructor - Pace Stick</li> </ol>       | Regimental Police Members may use Cane with Dress No 6    |
| 8.  | Tunic/Jacket                      | Dark Green/Olive Green ,Long Sleeves                                                                | Nil                                                                                                       |                                                           |
| 9.  | Shirt                             | Light Green Long Sleeves                                                                            | Dark Green/ Olive Green Short Sleeves                                                                     |                                                           |
| 10. | Trousers                          | Dark Green/Olive Green                                                                              | Dark Green/Olive Green                                                                                    |                                                           |
| 11. | Badges of Ranks                   | Metal Gold/White Cloth Stripes                                                                      | Metal Gold/ White Cloth Stripes                                                                           | To be worn with Black Colour Backing                      |
| 12. | Buttons                           | Gold Colour General Service Buttons                                                                 | Black Colour Plastic 1.4 cm                                                                               |                                                           |
| 13. | Belt                              | WO Class I - Sam Browne Belt Brown     Others - Belt Leather Black                                  | Belt Leather Black/Web Belt/stable belt     RSM may wear Sam Browne Belt Brown                            | Belt Leather Collar Badge on the Silver Buckle            |
| 14. | Socks                             | Olive Green                                                                                         | Olive Green                                                                                               | SHVCI BUCKIC                                              |
| 15. | Gloves                            | White                                                                                               | Nil                                                                                                       |                                                           |
| 16. | Sword                             | Nil                                                                                                 | Nil                                                                                                       |                                                           |
| 17. | Footwear                          | Boot High Leg Black Regimental Pattern                                                              | WO Class I / Drivers - Shoes Leather Black with Lace     Others - Boots High Leg Black Regimental Pattern |                                                           |
| 18. | Hackle                            | To be worn except WO Class I                                                                        | Duty Staff and Regimental Police Personnel                                                                | White and Red Hackle                                      |
| 19. | Lanyard                           | Regimental Pattern                                                                                  | Regimental Pattern                                                                                        |                                                           |
| 20. | Shoulder Sash                     | Sergeant/Staff Sergeant/Warrant Officer Class II - Scarlet Sash                                     | Sergeant/Staff Sergeant/Warrant Officer Class II- Scarlet Sash                                            | Scarlet Sash will be worn by Duty<br>Staff for Dress No 6 |
| 21. | Cravat/Tie                        | Dark Green Cellular Tie Single Knot                                                                 | Nil                                                                                                       |                                                           |