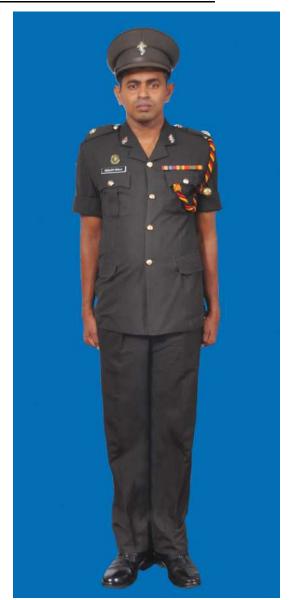

Dress No 3A

Dress No 4

| Ser | Items                           | Dress No 3A                                                                                          | Dress No 4                                                                                                        | Remarks                                                                                 |
|-----|---------------------------------|------------------------------------------------------------------------------------------------------|-------------------------------------------------------------------------------------------------------------------|-----------------------------------------------------------------------------------------|
| 1.  | Headdress                       | Cap Peak Green                                                                                       | Cap Peak Ceremonial                                                                                               | Drummer Red Crown with Black<br>Crease (Welt) around the Crown,<br>Drummer Red Headband |
| 2.  | Cap Badge                       | Colonel & above - Embroidered Pattern     ADCs - Gold Regimental Pattern                             | Colonel & above - Embroidered Pattern     Other Officers - Gold Regimental Pattern                                |                                                                                         |
| 3.  | Epaulettes                      | Khaki Cloth                                                                                          | Dark Green/Olive Green Cloth                                                                                      |                                                                                         |
| 4.  | Collar Badges/Gorget<br>Patches | Colonel & above - Gorget Patches 8.5cm     Aide-De-Camps - Collar Badges Gold     Regimental Pattern | 1. Colonel & above - Gorget Patches Small 2. Other Officers - Collar Badges Gold Regimental Pattern               |                                                                                         |
| 5.  | Orders, Decorations and Medals  | Ribbon                                                                                               | Standard Medals                                                                                                   |                                                                                         |
| 6.  | Badges                          | As per the Badge Regulations                                                                         | As per the Badge Regulations                                                                                      |                                                                                         |
| 7.  | Name Tag                        | To be worn                                                                                           | Nil                                                                                                               |                                                                                         |
| 8.  | Aiguillette/Lanyard             | Nil                                                                                                  | <ol> <li>Lieutenant Colonel &amp; above and ADCs –</li> <li>Aiguillette.</li> <li>Other Officers – Nil</li> </ol> |                                                                                         |
| 9.  | Cane /Whip /Baton               | Black Colour Whip                                                                                    | Black Colour Whip                                                                                                 | Not to be used when Sword is worn                                                       |
| 10. | Tunic /Jacket                   | Khaki                                                                                                | Dark Green/Olive Green                                                                                            |                                                                                         |
| 11. | Shirt                           | Khaki Long Sleeved Shirt                                                                             | Nil                                                                                                               |                                                                                         |
| 12. | Trousers                        | Khaki                                                                                                | Dark Green/Olive Green                                                                                            |                                                                                         |
| 13. | Tie                             | Khaki Cellular Tie                                                                                   | Nil                                                                                                               |                                                                                         |
| 14. | Badges of Ranks                 | Metal Gold Colour                                                                                    | Metal Gold Colour                                                                                                 | To be worn with Black Colour<br>Backing                                                 |
| 15. | Buttons                         | General Service Buttons Gold Colour                                                                  | General Service Buttons Gold Colour                                                                               |                                                                                         |
| 16. | Belt                            | Nil                                                                                                  | 1. Colonel & above – Sash 2. Other Officers - Sam Browne Belt –Brown                                              |                                                                                         |
| 17. | Gloves                          | White Gloves as appropriate                                                                          | White Gloves as ordered                                                                                           |                                                                                         |
| 18. | Sword                           | Nil                                                                                                  | As ordered                                                                                                        |                                                                                         |
| 19. | Socks                           | Khaki Socks                                                                                          | Dark Green/Olive Green                                                                                            |                                                                                         |
| 20. | Footwear                        | Shoes Leather Brown                                                                                  | Boot High Leg/Brouge Uppers Black                                                                                 | Major & above - Brouge Uppers<br>when not a member of a Parade                          |