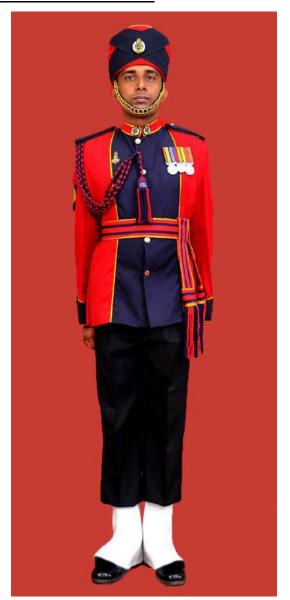

Dress No 2

| Ser | Items                            | Dress No 1                                                                                                      | Dress No 2                                                                                                                                    | Remarks                                                                           |
|-----|----------------------------------|-----------------------------------------------------------------------------------------------------------------|-----------------------------------------------------------------------------------------------------------------------------------------------|-----------------------------------------------------------------------------------|
| 1.  | Headdress                        | Cap Peak Ceremonial                                                                                             | Cap Peak Ceremonial                                                                                                                           | Drummer Red Crown with Black Crease (Welt) around the Crown, Drummer Red Headband |
| 2.  | Cap Badge                        | <ol> <li>Colonel &amp; above - Embroidered Pattern</li> <li>Other Officers - Gold Regimental Pattern</li> </ol> | <ol> <li>Colonel and above - Embroidered Pattern</li> <li>Other Officers - Gold Regimental Pattern</li> </ol>                                 |                                                                                   |
| 3.  | Epaulettes                       | Silver Colour Chain Mails Full                                                                                  | <ol> <li>Colonel &amp; above - Black with Gold Colour<br/>Border.</li> <li>Lieutenant Colonel &amp; below - Plain Black<br/>Cloth.</li> </ol> |                                                                                   |
| 4.  | Collar Badges/<br>Gorget Patches | <ol> <li>Colonel &amp; above - Gorget Patches</li> <li>Other Officers - Nil</li> </ol>                          | Nil                                                                                                                                           | Gorget Patches Large 11.2 cm                                                      |
| 5.  | Orders, Decorations and Medals   | Standard Medals                                                                                                 | Medals Miniature                                                                                                                              |                                                                                   |
| 6.  | Badges                           | As per the Sri Lanka Army Badge Regulations                                                                     | Badges Miniature                                                                                                                              |                                                                                   |
| 7.  | Aiguillette                      | Lieutenant Colonel & above and ADCs                                                                             | Lieutenant Colonel & above and ADCs                                                                                                           |                                                                                   |
| 8.  | Cane/Whip/Baton                  | Black Colour Whip                                                                                               | Nil                                                                                                                                           | Not to be used when Sword is worn                                                 |
| 9.  | Tunic/Jacket                     | Tunic Serge Blue                                                                                                | Drummer Red Close Collar Jacket                                                                                                               | Tunic Blue to have a Drummer Red<br>Standup Collar with Black Piping on Top       |
| 10. | Waistcoat                        | Nil                                                                                                             | Drummer Red with Gold Colour Work                                                                                                             |                                                                                   |
| 11. | Shirt                            | White Polyester, Long Sleeved Standup Collar                                                                    | Nil                                                                                                                                           | Indoor Functions only                                                             |
| 12. | Trousers                         | Serge Blue                                                                                                      | Serge Blue                                                                                                                                    | Double 1.2 cm wide Drummer Red Welts 5 mm apart                                   |
| 13. | Badges of Ranks                  | Metal Gold Colour                                                                                               | Metal Gold Colour                                                                                                                             | With Black Backing                                                                |
| 14. | Buttons                          | Gold Colour General Service Buttons                                                                             | Gold Colour General Service Buttons                                                                                                           |                                                                                   |
| 15. | Belt                             | Waist Sash                                                                                                      | Nil                                                                                                                                           |                                                                                   |
| 16. | Gloves                           | White                                                                                                           | Nil                                                                                                                                           |                                                                                   |
| 17. | Sword                            | Regimental Pattern as ordered                                                                                   | Nil                                                                                                                                           |                                                                                   |
| 18. | Socks                            | Black                                                                                                           | Black                                                                                                                                         |                                                                                   |
| 19. | Footwear                         | George Boots / Brouge Uppers Black                                                                              | George Boots / Brouge Uppers Black                                                                                                            | Spurs to be worn as appropriate                                                   |
| 20. | Spurs                            | Silver Colour                                                                                                   | Silver Colour                                                                                                                                 |                                                                                   |