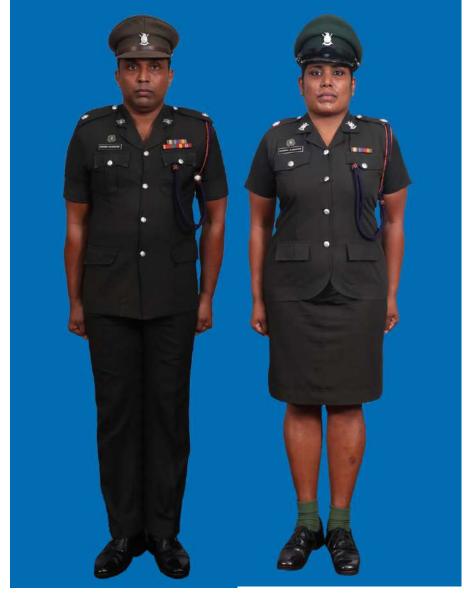

Dress No 2

| Ser | Items                            | Dress No 1                                                                                                      | Dress No 2                                                                                                                                    | Remarks                                                                           |
|-----|----------------------------------|-----------------------------------------------------------------------------------------------------------------|-----------------------------------------------------------------------------------------------------------------------------------------------|-----------------------------------------------------------------------------------|
| 1.  | Headdress                        | Cap Peak Ceremonial                                                                                             | Cap Peak Ceremonial                                                                                                                           | Drummer Red Crown with Black Crease (Welt) around the Crown, Drummer Red Headband |
| 2.  | Cap Badge                        | <ol> <li>Colonel &amp; above - Embroidered Pattern</li> <li>Other Officers - Gold Regimental Pattern</li> </ol> | <ol> <li>Colonel and above - Embroidered Pattern</li> <li>Other Officers - Gold Regimental Pattern</li> </ol>                                 |                                                                                   |
| 3.  | Epaulettes                       | Silver Colour Chain Mails Full                                                                                  | <ol> <li>Colonel &amp; above - Black with Gold Colour<br/>Border.</li> <li>Lieutenant Colonel &amp; below - Plain Black<br/>Cloth.</li> </ol> |                                                                                   |
| 4.  | Collar Badges/<br>Gorget Patches | <ol> <li>Colonel &amp; above - Gorget Patches</li> <li>Other Officers - Nil</li> </ol>                          | Nil                                                                                                                                           | Gorget Patches Large 11.2 cm                                                      |
| 5.  | Orders, Decorations and Medals   | Standard Medals                                                                                                 | Medals Miniature                                                                                                                              |                                                                                   |
| 6.  | Badges                           | As per the Sri Lanka Army Badge Regulations                                                                     | Badges Miniature                                                                                                                              |                                                                                   |
| 7.  | Aiguillette                      | Lieutenant Colonel & above and ADCs                                                                             | Lieutenant Colonel & above and ADCs                                                                                                           |                                                                                   |
| 8.  | Cane/Whip/Baton                  | Black Colour Whip                                                                                               | Nil                                                                                                                                           | Not to be used when Sword is worn                                                 |
| 9.  | Tunic/Jacket                     | Tunic Serge Blue                                                                                                | Drummer Red Close Collar Jacket                                                                                                               | Tunic Blue to have a Drummer Red<br>Standup Collar with Black Piping on Top       |
| 10. | Waistcoat                        | Nil                                                                                                             | Drummer Red with Gold Colour Work                                                                                                             |                                                                                   |
| 11. | Shirt                            | White Polyester, Long Sleeved Standup Collar                                                                    | Nil                                                                                                                                           | Indoor Functions only                                                             |
| 12. | Trousers                         | Serge Blue                                                                                                      | Serge Blue                                                                                                                                    | Double 1.2 cm wide Drummer Red Welts 5 mm apart                                   |
| 13. | Badges of Ranks                  | Metal Gold Colour                                                                                               | Metal Gold Colour                                                                                                                             | With Black Backing                                                                |
| 14. | Buttons                          | Gold Colour General Service Buttons                                                                             | Gold Colour General Service Buttons                                                                                                           |                                                                                   |
| 15. | Belt                             | Waist Sash                                                                                                      | Nil                                                                                                                                           |                                                                                   |
| 16. | Gloves                           | White                                                                                                           | Nil                                                                                                                                           |                                                                                   |
| 17. | Sword                            | Regimental Pattern as ordered                                                                                   | Nil                                                                                                                                           |                                                                                   |
| 18. | Socks                            | Black                                                                                                           | Black                                                                                                                                         |                                                                                   |
| 19. | Footwear                         | George Boots / Brouge Uppers Black                                                                              | George Boots / Brouge Uppers Black                                                                                                            | Spurs to be worn as appropriate                                                   |
| 20. | Spurs                            | Silver Colour                                                                                                   | Silver Colour                                                                                                                                 |                                                                                   |