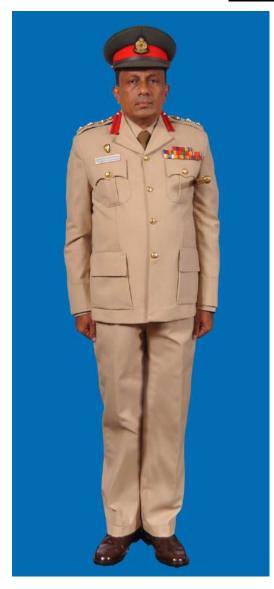

Dress No 2

| Ser | Items                            | Dress No 1                                                                                                      | Dress No 2                                                                                                                                    | Remarks                                                                           |
|-----|----------------------------------|-----------------------------------------------------------------------------------------------------------------|-----------------------------------------------------------------------------------------------------------------------------------------------|-----------------------------------------------------------------------------------|
| 1.  | Headdress                        | Cap Peak Ceremonial                                                                                             | Cap Peak Ceremonial                                                                                                                           | Drummer Red Crown with Black Crease (Welt) around the Crown, Drummer Red Headband |
| 2.  | Cap Badge                        | <ol> <li>Colonel &amp; above - Embroidered Pattern</li> <li>Other Officers - Gold Regimental Pattern</li> </ol> | <ol> <li>Colonel and above - Embroidered Pattern</li> <li>Other Officers - Gold Regimental Pattern</li> </ol>                                 |                                                                                   |
| 3.  | Epaulettes                       | Silver Colour Chain Mails Full                                                                                  | <ol> <li>Colonel &amp; above - Black with Gold Colour<br/>Border.</li> <li>Lieutenant Colonel &amp; below - Plain Black<br/>Cloth.</li> </ol> |                                                                                   |
| 4.  | Collar Badges/<br>Gorget Patches | <ol> <li>Colonel &amp; above - Gorget Patches</li> <li>Other Officers - Nil</li> </ol>                          | Nil                                                                                                                                           | Gorget Patches Large 11.2 cm                                                      |
| 5.  | Orders, Decorations and Medals   | Standard Medals                                                                                                 | Medals Miniature                                                                                                                              |                                                                                   |
| 6.  | Badges                           | As per the Sri Lanka Army Badge Regulations                                                                     | Badges Miniature                                                                                                                              |                                                                                   |
| 7.  | Aiguillette                      | Lieutenant Colonel & above and ADCs                                                                             | Lieutenant Colonel & above and ADCs                                                                                                           |                                                                                   |
| 8.  | Cane/Whip/Baton                  | Black Colour Whip                                                                                               | Nil                                                                                                                                           | Not to be used when Sword is worn                                                 |
| 9.  | Tunic/Jacket                     | Tunic Serge Blue                                                                                                | Drummer Red Close Collar Jacket                                                                                                               | Tunic Blue to have a Drummer Red<br>Standup Collar with Black Piping on Top       |
| 10. | Waistcoat                        | Nil                                                                                                             | Drummer Red with Gold Colour Work                                                                                                             |                                                                                   |
| 11. | Shirt                            | White Polyester, Long Sleeved Standup Collar                                                                    | Nil                                                                                                                                           | Indoor Functions only                                                             |
| 12. | Trousers                         | Serge Blue                                                                                                      | Serge Blue                                                                                                                                    | Double 1.2 cm wide Drummer Red Welts 5 mm apart                                   |
| 13. | Badges of Ranks                  | Metal Gold Colour                                                                                               | Metal Gold Colour                                                                                                                             | With Black Backing                                                                |
| 14. | Buttons                          | Gold Colour General Service Buttons                                                                             | Gold Colour General Service Buttons                                                                                                           |                                                                                   |
| 15. | Belt                             | Waist Sash                                                                                                      | Nil                                                                                                                                           |                                                                                   |
| 16. | Gloves                           | White                                                                                                           | Nil                                                                                                                                           |                                                                                   |
| 17. | Sword                            | Regimental Pattern as ordered                                                                                   | Nil                                                                                                                                           |                                                                                   |
| 18. | Socks                            | Black                                                                                                           | Black                                                                                                                                         |                                                                                   |
| 19. | Footwear                         | George Boots / Brouge Uppers Black                                                                              | George Boots / Brouge Uppers Black                                                                                                            | Spurs to be worn as appropriate                                                   |
| 20. | Spurs                            | Silver Colour                                                                                                   | Silver Colour                                                                                                                                 |                                                                                   |