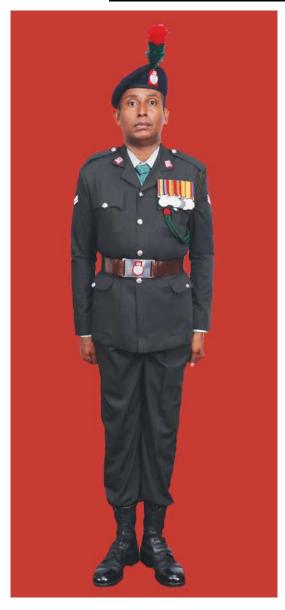

Dress No 2

| Ser | Items                            | Dress No 1                                                                                                      | Dress No 2                                                                                                                                    | Remarks                                                                           |
|-----|----------------------------------|-----------------------------------------------------------------------------------------------------------------|-----------------------------------------------------------------------------------------------------------------------------------------------|-----------------------------------------------------------------------------------|
| 1.  | Headdress                        | Cap Peak Ceremonial                                                                                             | Cap Peak Ceremonial                                                                                                                           | Drummer Red Crown with Black Crease (Welt) around the Crown, Drummer Red Headband |
| 2.  | Cap Badge                        | <ol> <li>Colonel &amp; above - Embroidered Pattern</li> <li>Other Officers - Gold Regimental Pattern</li> </ol> | <ol> <li>Colonel and above - Embroidered Pattern</li> <li>Other Officers - Gold Regimental Pattern</li> </ol>                                 |                                                                                   |
| 3.  | Epaulettes                       | Silver Colour Chain Mails Full                                                                                  | <ol> <li>Colonel &amp; above - Black with Gold Colour<br/>Border.</li> <li>Lieutenant Colonel &amp; below - Plain Black<br/>Cloth.</li> </ol> |                                                                                   |
| 4.  | Collar Badges/<br>Gorget Patches | <ol> <li>Colonel &amp; above - Gorget Patches</li> <li>Other Officers - Nil</li> </ol>                          | Nil                                                                                                                                           | Gorget Patches Large 11.2 cm                                                      |
| 5.  | Orders, Decorations and Medals   | Standard Medals                                                                                                 | Medals Miniature                                                                                                                              |                                                                                   |
| 6.  | Badges                           | As per the Sri Lanka Army Badge Regulations                                                                     | Badges Miniature                                                                                                                              |                                                                                   |
| 7.  | Aiguillette                      | Lieutenant Colonel & above and ADCs                                                                             | Lieutenant Colonel & above and ADCs                                                                                                           |                                                                                   |
| 8.  | Cane/Whip/Baton                  | Black Colour Whip                                                                                               | Nil                                                                                                                                           | Not to be used when Sword is worn                                                 |
| 9.  | Tunic/Jacket                     | Tunic Serge Blue                                                                                                | Drummer Red Close Collar Jacket                                                                                                               | Tunic Blue to have a Drummer Red<br>Standup Collar with Black Piping on Top       |
| 10. | Waistcoat                        | Nil                                                                                                             | Drummer Red with Gold Colour Work                                                                                                             |                                                                                   |
| 11. | Shirt                            | White Polyester, Long Sleeved Standup Collar                                                                    | Nil                                                                                                                                           | Indoor Functions only                                                             |
| 12. | Trousers                         | Serge Blue                                                                                                      | Serge Blue                                                                                                                                    | Double 1.2 cm wide Drummer Red Welts 5 mm apart                                   |
| 13. | Badges of Ranks                  | Metal Gold Colour                                                                                               | Metal Gold Colour                                                                                                                             | With Black Backing                                                                |
| 14. | Buttons                          | Gold Colour General Service Buttons                                                                             | Gold Colour General Service Buttons                                                                                                           |                                                                                   |
| 15. | Belt                             | Waist Sash                                                                                                      | Nil                                                                                                                                           |                                                                                   |
| 16. | Gloves                           | White                                                                                                           | Nil                                                                                                                                           |                                                                                   |
| 17. | Sword                            | Regimental Pattern as ordered                                                                                   | Nil                                                                                                                                           |                                                                                   |
| 18. | Socks                            | Black                                                                                                           | Black                                                                                                                                         |                                                                                   |
| 19. | Footwear                         | George Boots / Brouge Uppers Black                                                                              | George Boots / Brouge Uppers Black                                                                                                            | Spurs to be worn as appropriate                                                   |
| 20. | Spurs                            | Silver Colour                                                                                                   | Silver Colour                                                                                                                                 |                                                                                   |