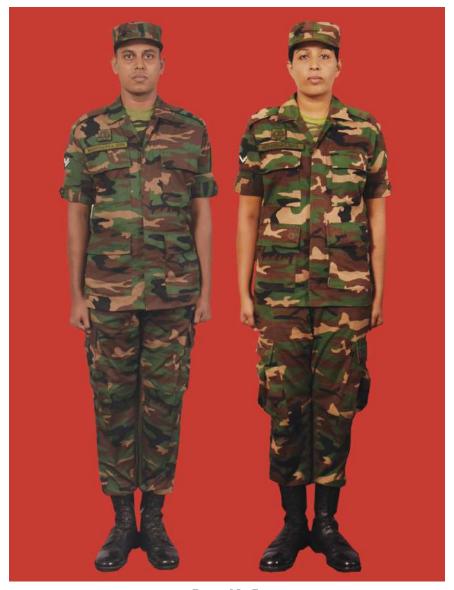

Dress No 8

| Ser | Items                           | Dress No 7                                                                                   | Dress No 8                                                                                   | Remarks                                       |
|-----|---------------------------------|----------------------------------------------------------------------------------------------|----------------------------------------------------------------------------------------------|-----------------------------------------------|
| 1.  | Headdress                       | Camouflage Cloth Cap/Steel Helmet                                                            | Black Cloth Cap/Steel Helmet                                                                 |                                               |
| 2.  | Cap Badge                       | <ol> <li>Brigadier &amp; above - Embroidered Stars</li> <li>Other Officers - Nil</li> </ol>  | <ol> <li>Brigadier &amp; above - Embroidered Stars</li> <li>Other Officers - Nil</li> </ol>  |                                               |
| 3.  | Epaulettes                      | Camouflage/Black Cloth                                                                       | Black Cloth                                                                                  |                                               |
| 4.  | Collar Badges/Gorget<br>Patches | <ol> <li>Colonel &amp; above - Gorget Patches Small</li> <li>Other Officers - Nil</li> </ol> | <ol> <li>Colonel &amp; above - Gorget Patches Small</li> <li>Other Officers - Nil</li> </ol> |                                               |
| 5.  | Orders, Decorations and Medals  | Nil                                                                                          | Nil                                                                                          |                                               |
| 6.  | Badges                          | Embroidered as per the Sri Lanka Army Badge Regulations                                      | Embroidered as per the Sri Lanka Army<br>Badge Regulations                                   |                                               |
| 7.  | Name Tag                        | Embroidered                                                                                  | Embroidered                                                                                  |                                               |
| 8.  | Lanyard                         | Nil                                                                                          | Nil                                                                                          |                                               |
| 9.  | Tunic / Jacket                  | Camouflage Cotton                                                                            | Olive Green/Black                                                                            |                                               |
| 10. | T-Shirt                         | Camouflage                                                                                   | Olive Green/Black                                                                            |                                               |
| 11. | Trousers                        | Camouflage Cotton                                                                            | Olive Green/Black                                                                            |                                               |
| 12. | Badges of Ranks                 | Embroidered Regimental Pattern                                                               | Embroidered Regimental Pattern                                                               | White and Black Cloth<br>Embroidered Insignia |
| 13. | Buttons                         | Olive Green Colour 1.8 cm                                                                    | Olive Green Colour 1.8 cm                                                                    |                                               |
| 14. | Belt                            | Belt Nylon Black with Black Metal Buckle with Army Crest                                     | Belt Nylon Black with Black Metal Buckle with Army Crest                                     |                                               |
| 15. | Socks                           | Olive Green Colour                                                                           | Olive Green Colour                                                                           |                                               |
| 16. | Footwear                        | Boots High Leg Black Regimental Pattern /<br>Camouflage Boot                                 | Boots High Leg Black Regimental Pattern                                                      |                                               |