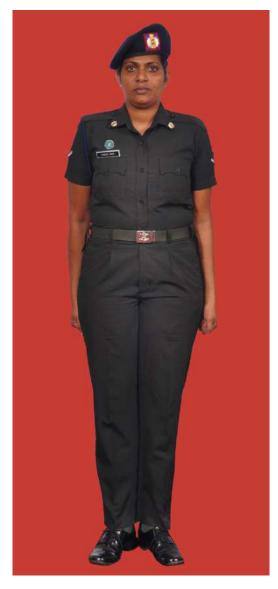

Dress No 8

| Ser | Items                           | Dress No 7                                                                                   | Dress No 8                                                                                   | Remarks                                       |
|-----|---------------------------------|----------------------------------------------------------------------------------------------|----------------------------------------------------------------------------------------------|-----------------------------------------------|
| 1.  | Headdress                       | Camouflage Cloth Cap/Steel Helmet                                                            | Black Cloth Cap/Steel Helmet                                                                 |                                               |
| 2.  | Cap Badge                       | <ol> <li>Brigadier &amp; above - Embroidered Stars</li> <li>Other Officers - Nil</li> </ol>  | <ol> <li>Brigadier &amp; above - Embroidered Stars</li> <li>Other Officers - Nil</li> </ol>  |                                               |
| 3.  | Epaulettes                      | Camouflage/Black Cloth                                                                       | Black Cloth                                                                                  |                                               |
| 4.  | Collar Badges/Gorget<br>Patches | <ol> <li>Colonel &amp; above - Gorget Patches Small</li> <li>Other Officers - Nil</li> </ol> | <ol> <li>Colonel &amp; above - Gorget Patches Small</li> <li>Other Officers - Nil</li> </ol> |                                               |
| 5.  | Orders, Decorations and Medals  | Nil                                                                                          | Nil                                                                                          |                                               |
| 6.  | Badges                          | Embroidered as per the Sri Lanka Army Badge Regulations                                      | Embroidered as per the Sri Lanka Army<br>Badge Regulations                                   |                                               |
| 7.  | Name Tag                        | Embroidered                                                                                  | Embroidered                                                                                  |                                               |
| 8.  | Lanyard                         | Nil                                                                                          | Nil                                                                                          |                                               |
| 9.  | Tunic / Jacket                  | Camouflage Cotton                                                                            | Olive Green/Black                                                                            |                                               |
| 10. | T-Shirt                         | Camouflage                                                                                   | Olive Green/Black                                                                            |                                               |
| 11. | Trousers                        | Camouflage Cotton                                                                            | Olive Green/Black                                                                            |                                               |
| 12. | Badges of Ranks                 | Embroidered Regimental Pattern                                                               | Embroidered Regimental Pattern                                                               | White and Black Cloth<br>Embroidered Insignia |
| 13. | Buttons                         | Olive Green Colour 1.8 cm                                                                    | Olive Green Colour 1.8 cm                                                                    |                                               |
| 14. | Belt                            | Belt Nylon Black with Black Metal Buckle with Army Crest                                     | Belt Nylon Black with Black Metal Buckle with Army Crest                                     |                                               |
| 15. | Socks                           | Olive Green Colour                                                                           | Olive Green Colour                                                                           |                                               |
| 16. | Footwear                        | Boots High Leg Black Regimental Pattern /<br>Camouflage Boot                                 | Boots High Leg Black Regimental Pattern                                                      |                                               |