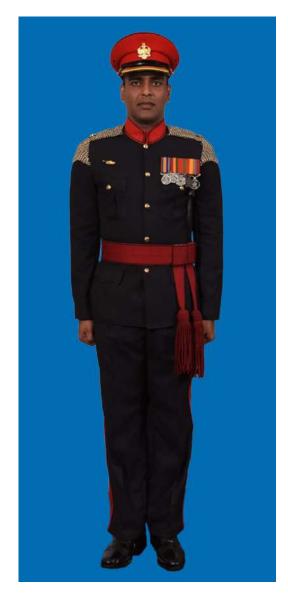

Dress No 2

| Ser | Items                            | Dress No 1                                                                                                      | Dress No 2                                                                                                                                    | Remarks                                                                           |
|-----|----------------------------------|-----------------------------------------------------------------------------------------------------------------|-----------------------------------------------------------------------------------------------------------------------------------------------|-----------------------------------------------------------------------------------|
| 1.  | Headdress                        | Cap Peak Ceremonial                                                                                             | Cap Peak Ceremonial                                                                                                                           | Drummer Red Crown with Black Crease (Welt) around the Crown, Drummer Red Headband |
| 2.  | Cap Badge                        | <ol> <li>Colonel &amp; above - Embroidered Pattern</li> <li>Other Officers - Gold Regimental Pattern</li> </ol> | <ol> <li>Colonel and above - Embroidered Pattern</li> <li>Other Officers - Gold Regimental Pattern</li> </ol>                                 |                                                                                   |
| 3.  | Epaulettes                       | Silver Colour Chain Mails Full                                                                                  | <ol> <li>Colonel &amp; above - Black with Gold Colour<br/>Border.</li> <li>Lieutenant Colonel &amp; below - Plain Black<br/>Cloth.</li> </ol> |                                                                                   |
| 4.  | Collar Badges/<br>Gorget Patches | <ol> <li>Colonel &amp; above - Gorget Patches</li> <li>Other Officers - Nil</li> </ol>                          | Nil                                                                                                                                           | Gorget Patches Large 11.2 cm                                                      |
| 5.  | Orders, Decorations and Medals   | Standard Medals                                                                                                 | Medals Miniature                                                                                                                              |                                                                                   |
| 6.  | Badges                           | As per the Sri Lanka Army Badge Regulations                                                                     | Badges Miniature                                                                                                                              |                                                                                   |
| 7.  | Aiguillette                      | Lieutenant Colonel & above and ADCs                                                                             | Lieutenant Colonel & above and ADCs                                                                                                           |                                                                                   |
| 8.  | Cane/Whip/Baton                  | Black Colour Whip                                                                                               | Nil                                                                                                                                           | Not to be used when Sword is worn                                                 |
| 9.  | Tunic/Jacket                     | Tunic Serge Blue                                                                                                | Drummer Red Close Collar Jacket                                                                                                               | Tunic Blue to have a Drummer Red<br>Standup Collar with Black Piping on Top       |
| 10. | Waistcoat                        | Nil                                                                                                             | Drummer Red with Gold Colour Work                                                                                                             |                                                                                   |
| 11. | Shirt                            | White Polyester, Long Sleeved Standup Collar                                                                    | Nil                                                                                                                                           | Indoor Functions only                                                             |
| 12. | Trousers                         | Serge Blue                                                                                                      | Serge Blue                                                                                                                                    | Double 1.2 cm wide Drummer Red Welts 5 mm apart                                   |
| 13. | Badges of Ranks                  | Metal Gold Colour                                                                                               | Metal Gold Colour                                                                                                                             | With Black Backing                                                                |
| 14. | Buttons                          | Gold Colour General Service Buttons                                                                             | Gold Colour General Service Buttons                                                                                                           |                                                                                   |
| 15. | Belt                             | Waist Sash                                                                                                      | Nil                                                                                                                                           |                                                                                   |
| 16. | Gloves                           | White                                                                                                           | Nil                                                                                                                                           |                                                                                   |
| 17. | Sword                            | Regimental Pattern as ordered                                                                                   | Nil                                                                                                                                           |                                                                                   |
| 18. | Socks                            | Black                                                                                                           | Black                                                                                                                                         |                                                                                   |
| 19. | Footwear                         | George Boots / Brouge Uppers Black                                                                              | George Boots / Brouge Uppers Black                                                                                                            | Spurs to be worn as appropriate                                                   |
| 20. | Spurs                            | Silver Colour                                                                                                   | Silver Colour                                                                                                                                 |                                                                                   |