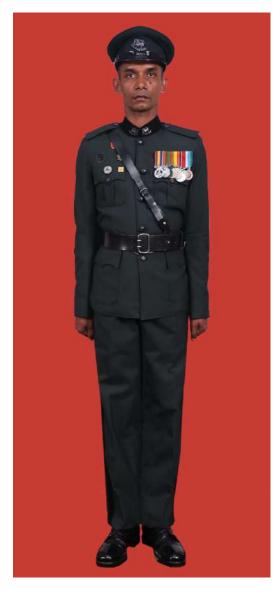

Dress No 2

| Ser | Items                            | Dress No 1                                                                                                      | Dress No 2                                                                                                                                    | Remarks                                                                           |
|-----|----------------------------------|-----------------------------------------------------------------------------------------------------------------|-----------------------------------------------------------------------------------------------------------------------------------------------|-----------------------------------------------------------------------------------|
| 1.  | Headdress                        | Cap Peak Ceremonial                                                                                             | Cap Peak Ceremonial                                                                                                                           | Drummer Red Crown with Black Crease (Welt) around the Crown, Drummer Red Headband |
| 2.  | Cap Badge                        | <ol> <li>Colonel &amp; above - Embroidered Pattern</li> <li>Other Officers - Gold Regimental Pattern</li> </ol> | <ol> <li>Colonel and above - Embroidered Pattern</li> <li>Other Officers - Gold Regimental Pattern</li> </ol>                                 |                                                                                   |
| 3.  | Epaulettes                       | Silver Colour Chain Mails Full                                                                                  | <ol> <li>Colonel &amp; above - Black with Gold Colour<br/>Border.</li> <li>Lieutenant Colonel &amp; below - Plain Black<br/>Cloth.</li> </ol> |                                                                                   |
| 4.  | Collar Badges/<br>Gorget Patches | <ol> <li>Colonel &amp; above - Gorget Patches</li> <li>Other Officers - Nil</li> </ol>                          | Nil                                                                                                                                           | Gorget Patches Large 11.2 cm                                                      |
| 5.  | Orders, Decorations and Medals   | Standard Medals                                                                                                 | Medals Miniature                                                                                                                              |                                                                                   |
| 6.  | Badges                           | As per the Sri Lanka Army Badge Regulations                                                                     | Badges Miniature                                                                                                                              |                                                                                   |
| 7.  | Aiguillette                      | Lieutenant Colonel & above and ADCs                                                                             | Lieutenant Colonel & above and ADCs                                                                                                           |                                                                                   |
| 8.  | Cane/Whip/Baton                  | Black Colour Whip                                                                                               | Nil                                                                                                                                           | Not to be used when Sword is worn                                                 |
| 9.  | Tunic/Jacket                     | Tunic Serge Blue                                                                                                | Drummer Red Close Collar Jacket                                                                                                               | Tunic Blue to have a Drummer Red<br>Standup Collar with Black Piping on Top       |
| 10. | Waistcoat                        | Nil                                                                                                             | Drummer Red with Gold Colour Work                                                                                                             |                                                                                   |
| 11. | Shirt                            | White Polyester, Long Sleeved Standup Collar                                                                    | Nil                                                                                                                                           | Indoor Functions only                                                             |
| 12. | Trousers                         | Serge Blue                                                                                                      | Serge Blue                                                                                                                                    | Double 1.2 cm wide Drummer Red Welts 5 mm apart                                   |
| 13. | Badges of Ranks                  | Metal Gold Colour                                                                                               | Metal Gold Colour                                                                                                                             | With Black Backing                                                                |
| 14. | Buttons                          | Gold Colour General Service Buttons                                                                             | Gold Colour General Service Buttons                                                                                                           |                                                                                   |
| 15. | Belt                             | Waist Sash                                                                                                      | Nil                                                                                                                                           |                                                                                   |
| 16. | Gloves                           | White                                                                                                           | Nil                                                                                                                                           |                                                                                   |
| 17. | Sword                            | Regimental Pattern as ordered                                                                                   | Nil                                                                                                                                           |                                                                                   |
| 18. | Socks                            | Black                                                                                                           | Black                                                                                                                                         |                                                                                   |
| 19. | Footwear                         | George Boots / Brouge Uppers Black                                                                              | George Boots / Brouge Uppers Black                                                                                                            | Spurs to be worn as appropriate                                                   |
| 20. | Spurs                            | Silver Colour                                                                                                   | Silver Colour                                                                                                                                 |                                                                                   |