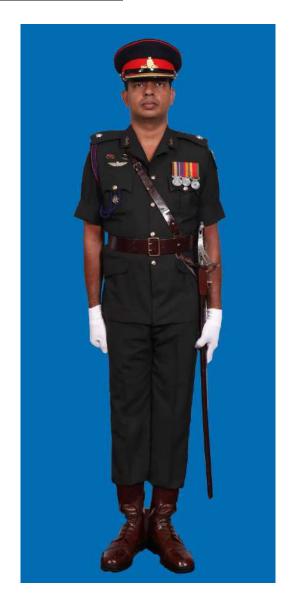

Dress No 2A

Dress No 3

| Ser | Items                             | Dress No 2A                                                                                                                             | Dress No 3                                                                                                     | Remarks                                                                                 |
|-----|-----------------------------------|-----------------------------------------------------------------------------------------------------------------------------------------|----------------------------------------------------------------------------------------------------------------|-----------------------------------------------------------------------------------------|
| 1.  | Headdress                         | Cap Peak Ceremonial                                                                                                                     | Cap Peak Ceremonial                                                                                            | Drummer Red Crown with Black<br>Crease (Welt) around the Crown,<br>Drummer Red Headband |
| 2.  | Cap Badge                         | <ol> <li>Colonel &amp; above -Embroidered Pattern</li> <li>Other Officers - Gold Regimental Pattern</li> </ol>                          | <ol> <li>Colonel &amp; above - Embroidered Pattern</li> <li>Aide-De-Camps - Gold Regimental Pattern</li> </ol> |                                                                                         |
| 3.  | Epaulettes                        | <ol> <li>Colonel &amp; above - Black with Gold Colour<br/>Ribbon Border</li> <li>Other Officers - White Cloth Epaulettes</li> </ol>     | Khaki Cloth                                                                                                    |                                                                                         |
| 4.  | Collar Badges /<br>Gorget Patches | <ol> <li>Colonel &amp; above - Gorget Patches Small</li> <li>Other Officers - Collar Badges Gold</li> <li>Regimental Pattern</li> </ol> | 1. Colonel & above - Gorget Patches 8.5cm<br>2. Aide-De- Camps - Collar Badges Gold<br>Regimental Pattern      |                                                                                         |
| 5.  | Orders, Decorations and Medals    | Ribbons                                                                                                                                 | Standard Medals                                                                                                |                                                                                         |
| 6.  | Name Tag                          | To be worn                                                                                                                              | Nil                                                                                                            |                                                                                         |
| 7.  | Badge                             | As per the Badge Regulations                                                                                                            | As per the Badge Regulations                                                                                   |                                                                                         |
| 8.  | Aiguillette                       | Brigadier & above and ADCs                                                                                                              | Aiguillette to be worn                                                                                         | 2C Aiguillettes for Dress No 2A                                                         |
| 9.  | Cane / Whip/<br>Baton             | Nil                                                                                                                                     | Black Colour Whip                                                                                              | Not to be used when Sword is worn                                                       |
| 10. | Tunic /Jacket                     | Nil                                                                                                                                     | Khaki                                                                                                          |                                                                                         |
| 11. | Shirt                             | White Short Sleeved Open Pockets                                                                                                        | Khaki Long Sleeved Shirt                                                                                       |                                                                                         |
| 12. | Trousers                          | Serge Blue                                                                                                                              | Khaki                                                                                                          | Double 1.2 cm wide Drummer Red<br>Welts 5 mm apart on Blue Trouser                      |
| 13. | Tie                               | Nil                                                                                                                                     | Khaki Cellular Tie                                                                                             |                                                                                         |
| 14. | Badges of Ranks                   | General Officers – Embroidered     Other Officers - Metal Gold Colour                                                                   | Metal Gold Colour                                                                                              | To be worn with Black Backing                                                           |
| 15. | Buttons                           | White Non Transparent                                                                                                                   | General Service Buttons Gold Colour                                                                            |                                                                                         |
| 16. | Belt                              | Cummerbund Drummer Red                                                                                                                  | Waist Sash                                                                                                     |                                                                                         |
| 17. | Gloves                            | Nil                                                                                                                                     | White Gloves as ordered                                                                                        |                                                                                         |
| 18. | Socks                             | Black                                                                                                                                   | Khaki                                                                                                          |                                                                                         |
| 19. | Sword                             | Nil                                                                                                                                     | As ordered                                                                                                     |                                                                                         |
| 20. | Footwear                          | George Boots / Brouge Uppers Black                                                                                                      | Shoes Leather Brown                                                                                            |                                                                                         |
| 21. | Spurs                             | Silver Colour                                                                                                                           | Nil                                                                                                            |                                                                                         |