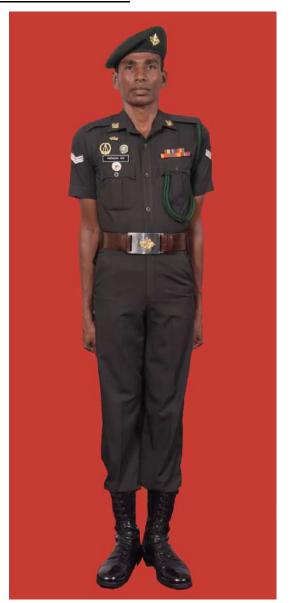

Dress No 2

Dress No 4

| Ser | Items                          | Dress No 2 - Warrant Officer Class II, Staff<br>Sergeant & Sergeant | Dress No 4                                                                                  | Remarks                                                                     |
|-----|--------------------------------|---------------------------------------------------------------------|---------------------------------------------------------------------------------------------|-----------------------------------------------------------------------------|
| 1.  | Headdress                      | Black Colour Beret                                                  | Cap Peak Ceremonial/Beret Black                                                             | WO Class I wear Cap Peak<br>Ceremonial                                      |
| 2.  | Cap Badge                      | Metal Gold Colour                                                   | Metal Gold Colour                                                                           |                                                                             |
| 3.  | Collar Badges                  | Metal Gold Colour                                                   | Metal Gold Colour                                                                           |                                                                             |
| 4.  | Orders, Decorations and Medals | Ribbons                                                             | Standard Medals                                                                             |                                                                             |
| 5.  | Epaulettes                     | Nil                                                                 | Chain Mail Full                                                                             |                                                                             |
| 6.  | Badges                         | Badges miniature                                                    | As per the Badge Regulations                                                                |                                                                             |
| 7.  | Cane/Baton                     | Nil                                                                 | <ol> <li>RSM - Cane Malacca</li> <li>Drill Instructor - Pace Stick</li> </ol>               | Regimental Police members may use Cane with Dress No 4                      |
| 8.  | Tunic/Jacket                   | Nil                                                                 | Dark Green/Olive Green                                                                      |                                                                             |
| 9.  | Shirt                          | White, Long Sleeves                                                 | Nil                                                                                         |                                                                             |
| 10. | Buttons                        | Plastic White                                                       | General Service Buttons Gold Colour                                                         |                                                                             |
| 11. | Trousers                       | Serge Blue                                                          | Dark Green/Olive Green                                                                      | Blue TrouSers will have double<br>1.2cm wide Drummer Red Welts<br>5mm apart |
| 12. | Badges of Ranks                | Embroidered                                                         | Metal Gold/ White Cloth Stripes                                                             | To be worn with Black Colour Backing                                        |
| 13. | Belt                           | Cummerbund Drummer Red                                              | <ol> <li>WO Class I - Sam Browne Belt Brown</li> <li>Others - Belt Leather Black</li> </ol> | Belt Leather Collar Badge on the Silver Buckle                              |
| 14. | Sword                          | Nil                                                                 | RSMs as ordered                                                                             |                                                                             |
| 15. | Socks                          | Black                                                               | Dark Green/Olive Green                                                                      |                                                                             |
| 16. | Footwear                       | Shoes Leather Black                                                 | Boot High Leg Black Regimental Pattern                                                      |                                                                             |
| 17. | Gloves                         | Nil                                                                 | White gloves as ordered                                                                     |                                                                             |
| 18. | Bow Tie / Cravat               | Cravat Black                                                        | Black except WO Class I                                                                     |                                                                             |
| 19. | Hackle                         | Regimental Pattern                                                  | To be worn except WO Class I                                                                | White and Red Hackle                                                        |
| 20. | Lanyard                        | Nil                                                                 | Regimental Pattern                                                                          |                                                                             |
| 21. | Shoulder Sash                  | Nil                                                                 | Sergeant/Staff Sergeant/Warrant Officer Class II- Scarlet Sash                              | To be worn on Right Shoulder                                                |