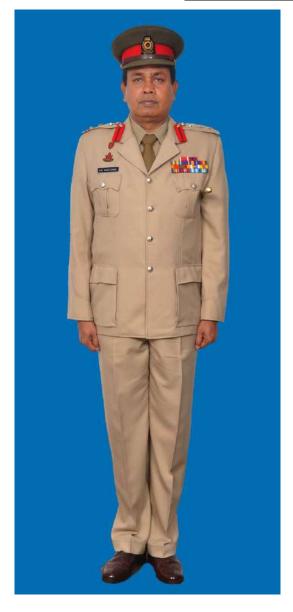

Dress No 4A

Dress No 5

| Ser | Items                             | Dress No 4A                                                                                       | Dress No 5                                                                                                                            | Remarks                                         |
|-----|-----------------------------------|---------------------------------------------------------------------------------------------------|---------------------------------------------------------------------------------------------------------------------------------------|-------------------------------------------------|
| 1.  | Headdress                         | Cap Peak Green                                                                                    | Cap Peak Green                                                                                                                        | Colonel & above Red Headband for Cap Peak Green |
| 2.  | Cap Badge                         | Gold Regimental Pattern                                                                           | <ol> <li>Colonel &amp; above - Embroidered Pattern</li> <li>Other Officers – Gold Regimental Pattern</li> </ol>                       |                                                 |
| 3.  | Epaulettes                        | Dark Green/Olive Green Cloth                                                                      | Dark Green/Olive Green Cloth                                                                                                          |                                                 |
| 4.  | Collar Badges / Gorget<br>Patches | Collar Badges Gold Regimental Pattern                                                             | <ol> <li>Colonel and above - Gorget Patches Small</li> <li>Other Officers - Collar Badges Gold</li> <li>Regimental Pattern</li> </ol> |                                                 |
| 5.  | Orders, Decorations and Medals    | Ribbons                                                                                           | Ribbons                                                                                                                               |                                                 |
| 6.  | Badges                            | As per the Badge Regulations                                                                      | As per the Badge Regulations                                                                                                          |                                                 |
| 7.  | Name Tag                          | To be worn                                                                                        | To be worn                                                                                                                            |                                                 |
| 8.  | Aiguillette/Lanyard               | Lanyard Regimental Pattern                                                                        | Lanyard Regimental Pattern                                                                                                            |                                                 |
| 9.  | Cane / Whip / Baton               | Black Colour Whip                                                                                 | Black Colour Whip                                                                                                                     |                                                 |
| 10. | Tunic / Jacket                    | Dark Green/Olive Green, Step Collar, Long<br>Sleeves, Plain Cuff with two buttons on each<br>Cuff | Dark Green/Olive Green                                                                                                                | No Arrow Band, Box Pleats on Pockets            |
| 11. | Shirt                             | Light Green, Long Sleeves, and Standard Collar with two Flap Pockets                              | Nil                                                                                                                                   | No Arrow Band, Box Pleats on Pockets            |
| 12. | Tie                               | Dark Green Tie                                                                                    | Nil                                                                                                                                   |                                                 |
| 12. | Trousers                          | Dark Green/Olive Green                                                                            | Dark Green/Olive Green                                                                                                                |                                                 |
| 13. | Badges of Ranks                   | Metal Gold Colour                                                                                 | Metal Gold Colour                                                                                                                     | To be worn with Black Colour Backing            |
| 14. | Sword                             | Nil                                                                                               | Nil                                                                                                                                   |                                                 |
| 15. | Gloves                            | White as appropriate                                                                              | Nil                                                                                                                                   |                                                 |
| 16. | Buttons                           | Gold Colour General Service Buttons                                                               | Gold Colour General Service Buttons                                                                                                   |                                                 |
| 17. | Belt                              | Belt Nylon Black, Black Metal Buckle with<br>Army Crest                                           | Belt Nylon Black, Black Metal Buckle with Army<br>Crest                                                                               |                                                 |
| 18. | Socks                             | Dark Green/Olive Green                                                                            | Dark Green/Olive Green                                                                                                                |                                                 |
| 19. | Footwear                          | George Boots/Brouge Uppers                                                                        | Major & above - Brouge Uppers     Captain & below - Boot High Leg Black Regimental Pattern                                            |                                                 |