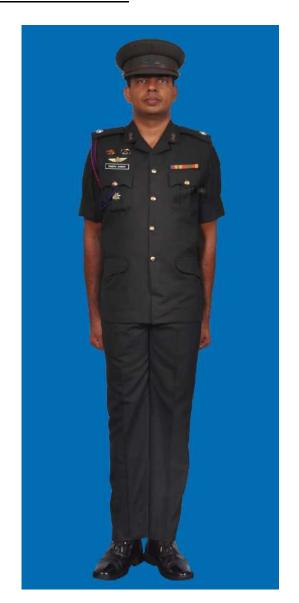

Dress No 2A

Dress No 3

| Ser | Items                             | Dress No 2A                                                                                                                             | Dress No 3                                                                                                     | Remarks                                                                                 |
|-----|-----------------------------------|-----------------------------------------------------------------------------------------------------------------------------------------|----------------------------------------------------------------------------------------------------------------|-----------------------------------------------------------------------------------------|
| 1.  | Headdress                         | Cap Peak Ceremonial                                                                                                                     | Cap Peak Ceremonial                                                                                            | Drummer Red Crown with Black<br>Crease (Welt) around the Crown,<br>Drummer Red Headband |
| 2.  | Cap Badge                         | <ol> <li>Colonel &amp; above -Embroidered Pattern</li> <li>Other Officers - Gold Regimental Pattern</li> </ol>                          | <ol> <li>Colonel &amp; above - Embroidered Pattern</li> <li>Aide-De-Camps - Gold Regimental Pattern</li> </ol> |                                                                                         |
| 3.  | Epaulettes                        | <ol> <li>Colonel &amp; above - Black with Gold Colour<br/>Ribbon Border</li> <li>Other Officers - White Cloth Epaulettes</li> </ol>     | Khaki Cloth                                                                                                    |                                                                                         |
| 4.  | Collar Badges /<br>Gorget Patches | <ol> <li>Colonel &amp; above - Gorget Patches Small</li> <li>Other Officers - Collar Badges Gold</li> <li>Regimental Pattern</li> </ol> | 1. Colonel & above - Gorget Patches 8.5cm<br>2. Aide-De- Camps - Collar Badges Gold<br>Regimental Pattern      |                                                                                         |
| 5.  | Orders, Decorations and Medals    | Ribbons                                                                                                                                 | Standard Medals                                                                                                |                                                                                         |
| 6.  | Name Tag                          | To be worn                                                                                                                              | Nil                                                                                                            |                                                                                         |
| 7.  | Badge                             | As per the Badge Regulations                                                                                                            | As per the Badge Regulations                                                                                   |                                                                                         |
| 8.  | Aiguillette                       | Brigadier & above and ADCs                                                                                                              | Aiguillette to be worn                                                                                         | 2C Aiguillettes for Dress No 2A                                                         |
| 9.  | Cane / Whip/<br>Baton             | Nil                                                                                                                                     | Black Colour Whip                                                                                              | Not to be used when Sword is worn                                                       |
| 10. | Tunic /Jacket                     | Nil                                                                                                                                     | Khaki                                                                                                          |                                                                                         |
| 11. | Shirt                             | White Short Sleeved Open Pockets                                                                                                        | Khaki Long Sleeved Shirt                                                                                       |                                                                                         |
| 12. | Trousers                          | Serge Blue                                                                                                                              | Khaki                                                                                                          | Double 1.2 cm wide Drummer Red<br>Welts 5 mm apart on Blue Trouser                      |
| 13. | Tie                               | Nil                                                                                                                                     | Khaki Cellular Tie                                                                                             |                                                                                         |
| 14. | Badges of Ranks                   | General Officers – Embroidered     Other Officers - Metal Gold Colour                                                                   | Metal Gold Colour                                                                                              | To be worn with Black Backing                                                           |
| 15. | Buttons                           | White Non Transparent                                                                                                                   | General Service Buttons Gold Colour                                                                            |                                                                                         |
| 16. | Belt                              | Cummerbund Drummer Red                                                                                                                  | Waist Sash                                                                                                     |                                                                                         |
| 17. | Gloves                            | Nil                                                                                                                                     | White Gloves as ordered                                                                                        |                                                                                         |
| 18. | Socks                             | Black                                                                                                                                   | Khaki                                                                                                          |                                                                                         |
| 19. | Sword                             | Nil                                                                                                                                     | As ordered                                                                                                     |                                                                                         |
| 20. | Footwear                          | George Boots / Brouge Uppers Black                                                                                                      | Shoes Leather Brown                                                                                            |                                                                                         |
| 21. | Spurs                             | Silver Colour                                                                                                                           | Nil                                                                                                            |                                                                                         |