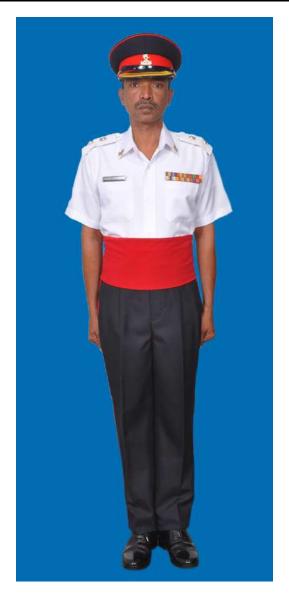

Dress No 4A

Dress No 5

| Ser | Items                             | Dress No 4A                                                                                       | Dress No 5                                                                                                                            | Remarks                                         |
|-----|-----------------------------------|---------------------------------------------------------------------------------------------------|---------------------------------------------------------------------------------------------------------------------------------------|-------------------------------------------------|
| 1.  | Headdress                         | Cap Peak Green                                                                                    | Cap Peak Green                                                                                                                        | Colonel & above Red Headband for Cap Peak Green |
| 2.  | Cap Badge                         | Gold Regimental Pattern                                                                           | <ol> <li>Colonel &amp; above - Embroidered Pattern</li> <li>Other Officers – Gold Regimental Pattern</li> </ol>                       |                                                 |
| 3.  | Epaulettes                        | Dark Green/Olive Green Cloth                                                                      | Dark Green/Olive Green Cloth                                                                                                          |                                                 |
| 4.  | Collar Badges / Gorget<br>Patches | Collar Badges Gold Regimental Pattern                                                             | <ol> <li>Colonel and above - Gorget Patches Small</li> <li>Other Officers - Collar Badges Gold</li> <li>Regimental Pattern</li> </ol> |                                                 |
| 5.  | Orders, Decorations and Medals    | Ribbons                                                                                           | Ribbons                                                                                                                               |                                                 |
| 6.  | Badges                            | As per the Badge Regulations                                                                      | As per the Badge Regulations                                                                                                          |                                                 |
| 7.  | Name Tag                          | To be worn                                                                                        | To be worn                                                                                                                            |                                                 |
| 8.  | Aiguillette/Lanyard               | Lanyard Regimental Pattern                                                                        | Lanyard Regimental Pattern                                                                                                            |                                                 |
| 9.  | Cane / Whip / Baton               | Black Colour Whip                                                                                 | Black Colour Whip                                                                                                                     |                                                 |
| 10. | Tunic / Jacket                    | Dark Green/Olive Green, Step Collar, Long<br>Sleeves, Plain Cuff with two buttons on each<br>Cuff | Dark Green/Olive Green                                                                                                                | No Arrow Band, Box Pleats on Pockets            |
| 11. | Shirt                             | Light Green, Long Sleeves, and Standard Collar with two Flap Pockets                              | Nil                                                                                                                                   | No Arrow Band, Box Pleats on Pockets            |
| 12. | Tie                               | Dark Green Tie                                                                                    | Nil                                                                                                                                   |                                                 |
| 12. | Trousers                          | Dark Green/Olive Green                                                                            | Dark Green/Olive Green                                                                                                                |                                                 |
| 13. | Badges of Ranks                   | Metal Gold Colour                                                                                 | Metal Gold Colour                                                                                                                     | To be worn with Black Colour Backing            |
| 14. | Sword                             | Nil                                                                                               | Nil                                                                                                                                   |                                                 |
| 15. | Gloves                            | White as appropriate                                                                              | Nil                                                                                                                                   |                                                 |
| 16. | Buttons                           | Gold Colour General Service Buttons                                                               | Gold Colour General Service Buttons                                                                                                   |                                                 |
| 17. | Belt                              | Belt Nylon Black, Black Metal Buckle with<br>Army Crest                                           | Belt Nylon Black, Black Metal Buckle with Army<br>Crest                                                                               |                                                 |
| 18. | Socks                             | Dark Green/Olive Green                                                                            | Dark Green/Olive Green                                                                                                                |                                                 |
| 19. | Footwear                          | George Boots/Brouge Uppers                                                                        | Major & above - Brouge Uppers     Captain & below - Boot High Leg Black Regimental Pattern                                            |                                                 |