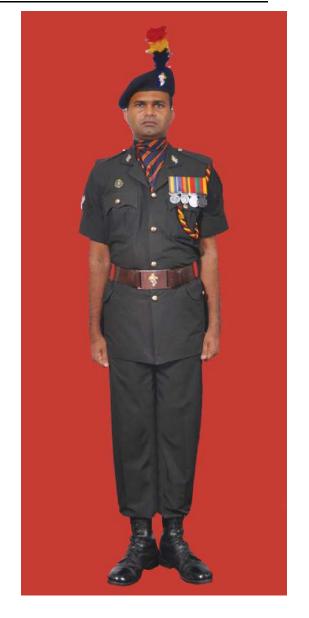

Dress No 3A

Dress No 4

| Ser | Items                           | Dress No 3A                                                                                          | Dress No 4                                                                                                        | Remarks                                                                                 |
|-----|---------------------------------|------------------------------------------------------------------------------------------------------|-------------------------------------------------------------------------------------------------------------------|-----------------------------------------------------------------------------------------|
| 1.  | Headdress                       | Cap Peak Green                                                                                       | Cap Peak Ceremonial                                                                                               | Drummer Red Crown with Black<br>Crease (Welt) around the Crown,<br>Drummer Red Headband |
| 2.  | Cap Badge                       | Colonel & above - Embroidered Pattern     ADCs - Gold Regimental Pattern                             | Colonel & above - Embroidered Pattern     Other Officers - Gold Regimental Pattern                                |                                                                                         |
| 3.  | Epaulettes                      | Khaki Cloth                                                                                          | Dark Green/Olive Green Cloth                                                                                      |                                                                                         |
| 4.  | Collar Badges/Gorget<br>Patches | Colonel & above - Gorget Patches 8.5cm     Aide-De-Camps - Collar Badges Gold     Regimental Pattern | 1. Colonel & above - Gorget Patches Small 2. Other Officers - Collar Badges Gold Regimental Pattern               |                                                                                         |
| 5.  | Orders, Decorations and Medals  | Ribbon                                                                                               | Standard Medals                                                                                                   |                                                                                         |
| 6.  | Badges                          | As per the Badge Regulations                                                                         | As per the Badge Regulations                                                                                      |                                                                                         |
| 7.  | Name Tag                        | To be worn                                                                                           | Nil                                                                                                               |                                                                                         |
| 8.  | Aiguillette/Lanyard             | Nil                                                                                                  | <ol> <li>Lieutenant Colonel &amp; above and ADCs –</li> <li>Aiguillette.</li> <li>Other Officers – Nil</li> </ol> |                                                                                         |
| 9.  | Cane /Whip /Baton               | Black Colour Whip                                                                                    | Black Colour Whip                                                                                                 | Not to be used when Sword is worn                                                       |
| 10. | Tunic /Jacket                   | Khaki                                                                                                | Dark Green/Olive Green                                                                                            |                                                                                         |
| 11. | Shirt                           | Khaki Long Sleeved Shirt                                                                             | Nil                                                                                                               |                                                                                         |
| 12. | Trousers                        | Khaki                                                                                                | Dark Green/Olive Green                                                                                            |                                                                                         |
| 13. | Tie                             | Khaki Cellular Tie                                                                                   | Nil                                                                                                               |                                                                                         |
| 14. | Badges of Ranks                 | Metal Gold Colour                                                                                    | Metal Gold Colour                                                                                                 | To be worn with Black Colour<br>Backing                                                 |
| 15. | Buttons                         | General Service Buttons Gold Colour                                                                  | General Service Buttons Gold Colour                                                                               |                                                                                         |
| 16. | Belt                            | Nil                                                                                                  | 1. Colonel & above – Sash 2. Other Officers - Sam Browne Belt –Brown                                              |                                                                                         |
| 17. | Gloves                          | White Gloves as appropriate                                                                          | White Gloves as ordered                                                                                           |                                                                                         |
| 18. | Sword                           | Nil                                                                                                  | As ordered                                                                                                        |                                                                                         |
| 19. | Socks                           | Khaki Socks                                                                                          | Dark Green/Olive Green                                                                                            |                                                                                         |
| 20. | Footwear                        | Shoes Leather Brown                                                                                  | Boot High Leg/Brouge Uppers Black                                                                                 | Major & above - Brouge Uppers<br>when not a member of a Parade                          |