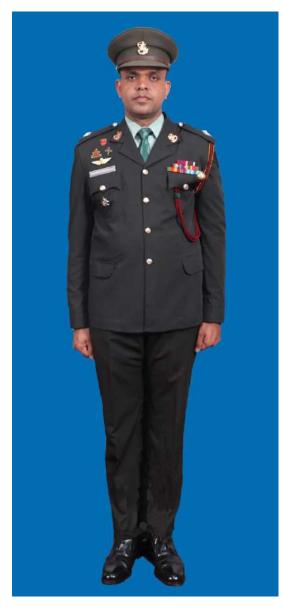

Dress No 4A

Dress No 5

| Ser | Items                             | Dress No 4A                                                                                       | Dress No 5                                                                                                                            | Remarks                                         |
|-----|-----------------------------------|---------------------------------------------------------------------------------------------------|---------------------------------------------------------------------------------------------------------------------------------------|-------------------------------------------------|
| 1.  | Headdress                         | Cap Peak Green                                                                                    | Cap Peak Green                                                                                                                        | Colonel & above Red Headband for Cap Peak Green |
| 2.  | Cap Badge                         | Gold Regimental Pattern                                                                           | <ol> <li>Colonel &amp; above - Embroidered Pattern</li> <li>Other Officers – Gold Regimental Pattern</li> </ol>                       |                                                 |
| 3.  | Epaulettes                        | Dark Green/Olive Green Cloth                                                                      | Dark Green/Olive Green Cloth                                                                                                          |                                                 |
| 4.  | Collar Badges / Gorget<br>Patches | Collar Badges Gold Regimental Pattern                                                             | <ol> <li>Colonel and above - Gorget Patches Small</li> <li>Other Officers - Collar Badges Gold</li> <li>Regimental Pattern</li> </ol> |                                                 |
| 5.  | Orders, Decorations and Medals    | Ribbons                                                                                           | Ribbons                                                                                                                               |                                                 |
| 6.  | Badges                            | As per the Badge Regulations                                                                      | As per the Badge Regulations                                                                                                          |                                                 |
| 7.  | Name Tag                          | To be worn                                                                                        | To be worn                                                                                                                            |                                                 |
| 8.  | Aiguillette/Lanyard               | Lanyard Regimental Pattern                                                                        | Lanyard Regimental Pattern                                                                                                            |                                                 |
| 9.  | Cane / Whip / Baton               | Black Colour Whip                                                                                 | Black Colour Whip                                                                                                                     |                                                 |
| 10. | Tunic / Jacket                    | Dark Green/Olive Green, Step Collar, Long<br>Sleeves, Plain Cuff with two buttons on each<br>Cuff | Dark Green/Olive Green                                                                                                                | No Arrow Band, Box Pleats on Pockets            |
| 11. | Shirt                             | Light Green, Long Sleeves, and Standard Collar with two Flap Pockets                              | Nil                                                                                                                                   | No Arrow Band, Box Pleats on Pockets            |
| 12. | Tie                               | Dark Green Tie                                                                                    | Nil                                                                                                                                   |                                                 |
| 12. | Trousers                          | Dark Green/Olive Green                                                                            | Dark Green/Olive Green                                                                                                                |                                                 |
| 13. | Badges of Ranks                   | Metal Gold Colour                                                                                 | Metal Gold Colour                                                                                                                     | To be worn with Black Colour Backing            |
| 14. | Sword                             | Nil                                                                                               | Nil                                                                                                                                   |                                                 |
| 15. | Gloves                            | White as appropriate                                                                              | Nil                                                                                                                                   |                                                 |
| 16. | Buttons                           | Gold Colour General Service Buttons                                                               | Gold Colour General Service Buttons                                                                                                   |                                                 |
| 17. | Belt                              | Belt Nylon Black, Black Metal Buckle with<br>Army Crest                                           | Belt Nylon Black, Black Metal Buckle with Army<br>Crest                                                                               |                                                 |
| 18. | Socks                             | Dark Green/Olive Green                                                                            | Dark Green/Olive Green                                                                                                                |                                                 |
| 19. | Footwear                          | George Boots/Brouge Uppers                                                                        | Major & above - Brouge Uppers     Captain & below - Boot High Leg Black Regimental Pattern                                            |                                                 |