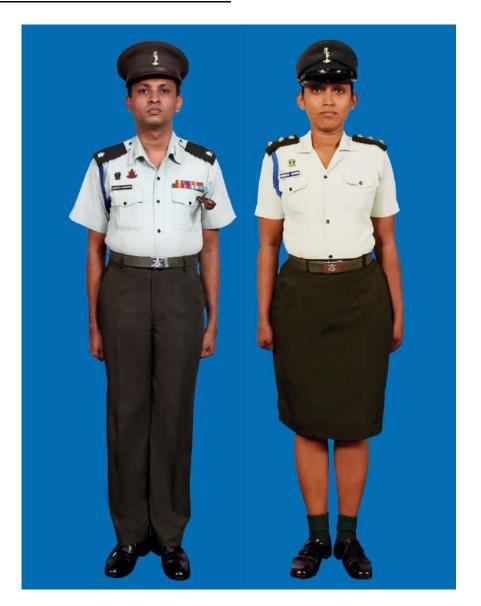

Dress No 5A

Dress No 6

| Ser | Items                           | Dress No 5A                                                                                                     | Dress No 6                                                                                                                              | Remarks                                                                |
|-----|---------------------------------|-----------------------------------------------------------------------------------------------------------------|-----------------------------------------------------------------------------------------------------------------------------------------|------------------------------------------------------------------------|
| 1.  | Headdress                       | Beret Black Colour                                                                                              | Cap Peak Green/Beret Black Colour                                                                                                       | Colonel & above Red Headband for Cap Peak Green                        |
| 2.  | Cap Badge                       | <ol> <li>Colonel &amp; above - Embroidered Pattern</li> <li>Other Officers - Gold Regimental Pattern</li> </ol> | <ol> <li>Colonel &amp; above - Embroidered Pattern</li> <li>Other Officers - Gold Regimental Pattern</li> </ol>                         |                                                                        |
| 3.  | Epaulettes                      | Dark Green/Olive Green Cloth                                                                                    | Dark Green/ Olive Green Colour Cloth                                                                                                    |                                                                        |
| 4.  | Collar Badges/Gorget<br>Patches | Colonel & above - Gorget Patches Small     Other Officers - Collar Badges Gold     Regimental Pattern           | <ol> <li>Colonel &amp; above - Gorget Patches Small</li> <li>Other Officers - Collar Badges Gold</li> <li>Regimental Pattern</li> </ol> |                                                                        |
| 5.  | Orders, Decorations and Medals  | Ribbons                                                                                                         | Ribbons                                                                                                                                 |                                                                        |
| 6.  | Badges                          | As per the Badge Regulations                                                                                    | As per the Badge Regulations                                                                                                            |                                                                        |
| 7.  | Name Tag                        | To be worn                                                                                                      | To be worn                                                                                                                              |                                                                        |
| 8.  | Aiguillette/Lanyard             | Lanyard Regimental Pattern                                                                                      | Lanyard Regimental Pattern                                                                                                              |                                                                        |
| 9.  | Cane/Whip /Baton                | Black Colour Whip                                                                                               | Black Colour Whip                                                                                                                       |                                                                        |
| 10. | Tunic/Jacket                    | Dark Green/Olive Green                                                                                          | Nil                                                                                                                                     | No Arrow Band, Box Pleats on Pockets                                   |
| 11. | Shirt                           | Nil                                                                                                             | Dark Green/Olive Green Short Sleeves                                                                                                    | No Arrow Band, Box Pleats on Pockets                                   |
| 12. | Trousers                        | Dark Green/Olive Green                                                                                          | Dark Green/Olive Green                                                                                                                  |                                                                        |
| 13. | Badges of Ranks                 | Metal Gold Colour                                                                                               | Metal Gold Colour                                                                                                                       | To be worn with Black Colour Backing                                   |
| 14. | Sword                           | Nil                                                                                                             | Nil                                                                                                                                     |                                                                        |
| 15. | Gloves                          | Nil                                                                                                             | Nil                                                                                                                                     |                                                                        |
| 16. | Buttons                         | Gold Colour General Service Buttons                                                                             | Black Plastic 1 cm for Shirt, 1.4 cm for Trousers                                                                                       |                                                                        |
| 17. | Belt                            | Belt Nylon Black, Black Metal Buckle with<br>Army Crest                                                         | Belt Nylon Black 5.5 cm Width/ Regimental<br>Pattern Stable Belt                                                                        | Stable Belt Drummer Red Background Black Centre Stripe with White Line |
| 18. | Socks                           | Dark Green/Olive Green                                                                                          | Dark Green/Olive Green                                                                                                                  |                                                                        |
| 19. | Footwear                        | Major & above - Brouge Uppers     Captain & below - Boot High Leg Black Regimental Pattern                      | Major & above - Brouge Uppers     Captain & below - Boot High Leg Black     Regimental Pattern                                          |                                                                        |