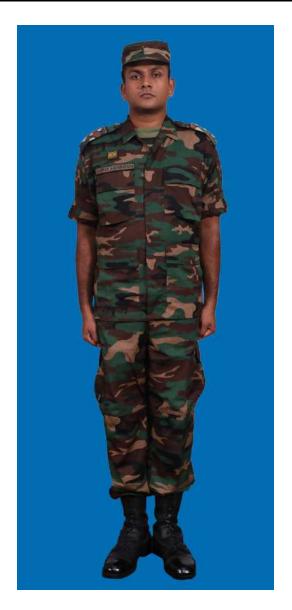

Dress No 8

| Ser | Items                           | Dress No 7                                                                                   | Dress No 8                                                                                   | Remarks                                       |
|-----|---------------------------------|----------------------------------------------------------------------------------------------|----------------------------------------------------------------------------------------------|-----------------------------------------------|
| 1.  | Headdress                       | Camouflage Cloth Cap/Steel Helmet                                                            | Black Cloth Cap/Steel Helmet                                                                 |                                               |
| 2.  | Cap Badge                       | <ol> <li>Brigadier &amp; above - Embroidered Stars</li> <li>Other Officers - Nil</li> </ol>  | <ol> <li>Brigadier &amp; above - Embroidered Stars</li> <li>Other Officers - Nil</li> </ol>  |                                               |
| 3.  | Epaulettes                      | Camouflage/Black Cloth                                                                       | Black Cloth                                                                                  |                                               |
| 4.  | Collar Badges/Gorget<br>Patches | <ol> <li>Colonel &amp; above - Gorget Patches Small</li> <li>Other Officers - Nil</li> </ol> | <ol> <li>Colonel &amp; above - Gorget Patches Small</li> <li>Other Officers - Nil</li> </ol> |                                               |
| 5.  | Orders, Decorations and Medals  | Nil                                                                                          | Nil                                                                                          |                                               |
| 6.  | Badges                          | Embroidered as per the Sri Lanka Army Badge Regulations                                      | Embroidered as per the Sri Lanka Army<br>Badge Regulations                                   |                                               |
| 7.  | Name Tag                        | Embroidered                                                                                  | Embroidered                                                                                  |                                               |
| 8.  | Lanyard                         | Nil                                                                                          | Nil                                                                                          |                                               |
| 9.  | Tunic / Jacket                  | Camouflage Cotton                                                                            | Olive Green/Black                                                                            |                                               |
| 10. | T-Shirt                         | Camouflage                                                                                   | Olive Green/Black                                                                            |                                               |
| 11. | Trousers                        | Camouflage Cotton                                                                            | Olive Green/Black                                                                            |                                               |
| 12. | Badges of Ranks                 | Embroidered Regimental Pattern                                                               | Embroidered Regimental Pattern                                                               | White and Black Cloth<br>Embroidered Insignia |
| 13. | Buttons                         | Olive Green Colour 1.8 cm                                                                    | Olive Green Colour 1.8 cm                                                                    |                                               |
| 14. | Belt                            | Belt Nylon Black with Black Metal Buckle with Army Crest                                     | Belt Nylon Black with Black Metal Buckle with Army Crest                                     |                                               |
| 15. | Socks                           | Olive Green Colour                                                                           | Olive Green Colour                                                                           |                                               |
| 16. | Footwear                        | Boots High Leg Black Regimental Pattern /<br>Camouflage Boot                                 | Boots High Leg Black Regimental Pattern                                                      |                                               |