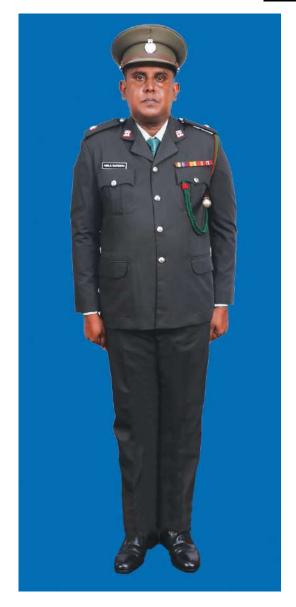

Dress No 2

Dress No 4

| Ser | Items                          | Dress No 2 - Warrant Officer Class II, Staff<br>Sergeant & Sergeant | Dress No 4                                                                                  | Remarks                                                                     |
|-----|--------------------------------|---------------------------------------------------------------------|---------------------------------------------------------------------------------------------|-----------------------------------------------------------------------------|
| 1.  | Headdress                      | Black Colour Beret                                                  | Cap Peak Ceremonial/Beret Black                                                             | WO Class I wear Cap Peak<br>Ceremonial                                      |
| 2.  | Cap Badge                      | Metal Gold Colour                                                   | Metal Gold Colour                                                                           |                                                                             |
| 3.  | Collar Badges                  | Metal Gold Colour                                                   | Metal Gold Colour                                                                           |                                                                             |
| 4.  | Orders, Decorations and Medals | Ribbons                                                             | Standard Medals                                                                             |                                                                             |
| 5.  | Epaulettes                     | Nil                                                                 | Chain Mail Full                                                                             |                                                                             |
| 6.  | Badges                         | Badges miniature                                                    | As per the Badge Regulations                                                                |                                                                             |
| 7.  | Cane/Baton                     | Nil                                                                 | <ol> <li>RSM - Cane Malacca</li> <li>Drill Instructor - Pace Stick</li> </ol>               | Regimental Police members may use Cane with Dress No 4                      |
| 8.  | Tunic/Jacket                   | Nil                                                                 | Dark Green/Olive Green                                                                      |                                                                             |
| 9.  | Shirt                          | White, Long Sleeves                                                 | Nil                                                                                         |                                                                             |
| 10. | Buttons                        | Plastic White                                                       | General Service Buttons Gold Colour                                                         |                                                                             |
| 11. | Trousers                       | Serge Blue                                                          | Dark Green/Olive Green                                                                      | Blue TrouSers will have double<br>1.2cm wide Drummer Red Welts<br>5mm apart |
| 12. | Badges of Ranks                | Embroidered                                                         | Metal Gold/ White Cloth Stripes                                                             | To be worn with Black Colour Backing                                        |
| 13. | Belt                           | Cummerbund Drummer Red                                              | <ol> <li>WO Class I - Sam Browne Belt Brown</li> <li>Others - Belt Leather Black</li> </ol> | Belt Leather Collar Badge on the Silver Buckle                              |
| 14. | Sword                          | Nil                                                                 | RSMs as ordered                                                                             |                                                                             |
| 15. | Socks                          | Black                                                               | Dark Green/Olive Green                                                                      |                                                                             |
| 16. | Footwear                       | Shoes Leather Black                                                 | Boot High Leg Black Regimental Pattern                                                      |                                                                             |
| 17. | Gloves                         | Nil                                                                 | White gloves as ordered                                                                     |                                                                             |
| 18. | Bow Tie / Cravat               | Cravat Black                                                        | Black except WO Class I                                                                     |                                                                             |
| 19. | Hackle                         | Regimental Pattern                                                  | To be worn except WO Class I                                                                | White and Red Hackle                                                        |
| 20. | Lanyard                        | Nil                                                                 | Regimental Pattern                                                                          |                                                                             |
| 21. | Shoulder Sash                  | Nil                                                                 | Sergeant/Staff Sergeant/Warrant Officer Class II- Scarlet Sash                              | To be worn on Right Shoulder                                                |