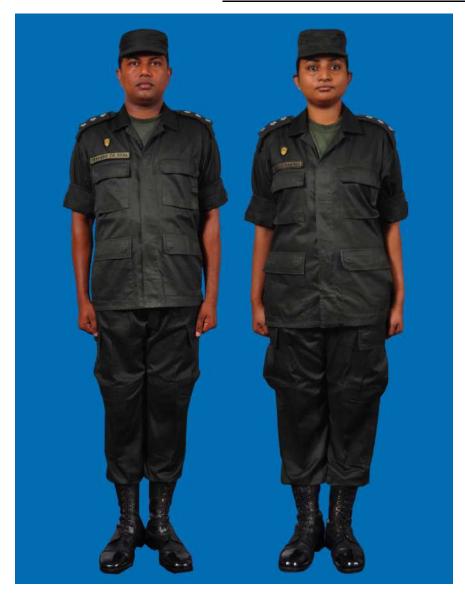

Dress No 8

| Ser | Items                           | Dress No 7                                                                                   | Dress No 8                                                                                   | Remarks                                       |
|-----|---------------------------------|----------------------------------------------------------------------------------------------|----------------------------------------------------------------------------------------------|-----------------------------------------------|
| 1.  | Headdress                       | Camouflage Cloth Cap/Steel Helmet                                                            | Black Cloth Cap/Steel Helmet                                                                 |                                               |
| 2.  | Cap Badge                       | <ol> <li>Brigadier &amp; above - Embroidered Stars</li> <li>Other Officers - Nil</li> </ol>  | <ol> <li>Brigadier &amp; above - Embroidered Stars</li> <li>Other Officers - Nil</li> </ol>  |                                               |
| 3.  | Epaulettes                      | Camouflage/Black Cloth                                                                       | Black Cloth                                                                                  |                                               |
| 4.  | Collar Badges/Gorget<br>Patches | <ol> <li>Colonel &amp; above - Gorget Patches Small</li> <li>Other Officers - Nil</li> </ol> | <ol> <li>Colonel &amp; above - Gorget Patches Small</li> <li>Other Officers - Nil</li> </ol> |                                               |
| 5.  | Orders, Decorations and Medals  | Nil                                                                                          | Nil                                                                                          |                                               |
| 6.  | Badges                          | Embroidered as per the Sri Lanka Army Badge Regulations                                      | Embroidered as per the Sri Lanka Army<br>Badge Regulations                                   |                                               |
| 7.  | Name Tag                        | Embroidered                                                                                  | Embroidered                                                                                  |                                               |
| 8.  | Lanyard                         | Nil                                                                                          | Nil                                                                                          |                                               |
| 9.  | Tunic / Jacket                  | Camouflage Cotton                                                                            | Olive Green/Black                                                                            |                                               |
| 10. | T-Shirt                         | Camouflage                                                                                   | Olive Green/Black                                                                            |                                               |
| 11. | Trousers                        | Camouflage Cotton                                                                            | Olive Green/Black                                                                            |                                               |
| 12. | Badges of Ranks                 | Embroidered Regimental Pattern                                                               | Embroidered Regimental Pattern                                                               | White and Black Cloth<br>Embroidered Insignia |
| 13. | Buttons                         | Olive Green Colour 1.8 cm                                                                    | Olive Green Colour 1.8 cm                                                                    |                                               |
| 14. | Belt                            | Belt Nylon Black with Black Metal Buckle with Army Crest                                     | Belt Nylon Black with Black Metal Buckle with Army Crest                                     |                                               |
| 15. | Socks                           | Olive Green Colour                                                                           | Olive Green Colour                                                                           |                                               |
| 16. | Footwear                        | Boots High Leg Black Regimental Pattern /<br>Camouflage Boot                                 | Boots High Leg Black Regimental Pattern                                                      |                                               |