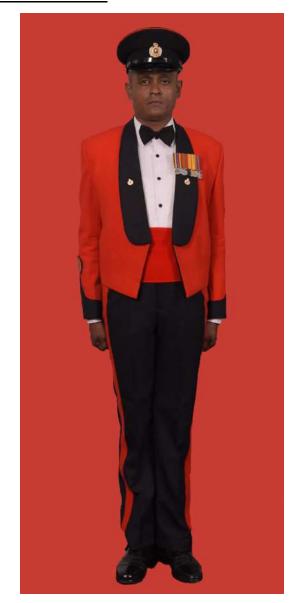

Dress No 2A

Dress No 3

| Ser | Items                             | Dress No 2A                                                                                                                             | Dress No 3                                                                                                     | Remarks                                                                                 |
|-----|-----------------------------------|-----------------------------------------------------------------------------------------------------------------------------------------|----------------------------------------------------------------------------------------------------------------|-----------------------------------------------------------------------------------------|
| 1.  | Headdress                         | Cap Peak Ceremonial                                                                                                                     | Cap Peak Ceremonial                                                                                            | Drummer Red Crown with Black<br>Crease (Welt) around the Crown,<br>Drummer Red Headband |
| 2.  | Cap Badge                         | <ol> <li>Colonel &amp; above -Embroidered Pattern</li> <li>Other Officers - Gold Regimental Pattern</li> </ol>                          | <ol> <li>Colonel &amp; above - Embroidered Pattern</li> <li>Aide-De-Camps - Gold Regimental Pattern</li> </ol> |                                                                                         |
| 3.  | Epaulettes                        | <ol> <li>Colonel &amp; above - Black with Gold Colour<br/>Ribbon Border</li> <li>Other Officers - White Cloth Epaulettes</li> </ol>     | Khaki Cloth                                                                                                    |                                                                                         |
| 4.  | Collar Badges /<br>Gorget Patches | <ol> <li>Colonel &amp; above - Gorget Patches Small</li> <li>Other Officers - Collar Badges Gold</li> <li>Regimental Pattern</li> </ol> | 1. Colonel & above - Gorget Patches 8.5cm<br>2. Aide-De- Camps - Collar Badges Gold<br>Regimental Pattern      |                                                                                         |
| 5.  | Orders, Decorations and Medals    | Ribbons                                                                                                                                 | Standard Medals                                                                                                |                                                                                         |
| 6.  | Name Tag                          | To be worn                                                                                                                              | Nil                                                                                                            |                                                                                         |
| 7.  | Badge                             | As per the Badge Regulations                                                                                                            | As per the Badge Regulations                                                                                   |                                                                                         |
| 8.  | Aiguillette                       | Brigadier & above and ADCs                                                                                                              | Aiguillette to be worn                                                                                         | 2C Aiguillettes for Dress No 2A                                                         |
| 9.  | Cane / Whip/<br>Baton             | Nil                                                                                                                                     | Black Colour Whip                                                                                              | Not to be used when Sword is worn                                                       |
| 10. | Tunic /Jacket                     | Nil                                                                                                                                     | Khaki                                                                                                          |                                                                                         |
| 11. | Shirt                             | White Short Sleeved Open Pockets                                                                                                        | Khaki Long Sleeved Shirt                                                                                       |                                                                                         |
| 12. | Trousers                          | Serge Blue                                                                                                                              | Khaki                                                                                                          | Double 1.2 cm wide Drummer Red<br>Welts 5 mm apart on Blue Trouser                      |
| 13. | Tie                               | Nil                                                                                                                                     | Khaki Cellular Tie                                                                                             |                                                                                         |
| 14. | Badges of Ranks                   | General Officers – Embroidered     Other Officers - Metal Gold Colour                                                                   | Metal Gold Colour                                                                                              | To be worn with Black Backing                                                           |
| 15. | Buttons                           | White Non Transparent                                                                                                                   | General Service Buttons Gold Colour                                                                            |                                                                                         |
| 16. | Belt                              | Cummerbund Drummer Red                                                                                                                  | Waist Sash                                                                                                     |                                                                                         |
| 17. | Gloves                            | Nil                                                                                                                                     | White Gloves as ordered                                                                                        |                                                                                         |
| 18. | Socks                             | Black                                                                                                                                   | Khaki                                                                                                          |                                                                                         |
| 19. | Sword                             | Nil                                                                                                                                     | As ordered                                                                                                     |                                                                                         |
| 20. | Footwear                          | George Boots / Brouge Uppers Black                                                                                                      | Shoes Leather Brown                                                                                            |                                                                                         |
| 21. | Spurs                             | Silver Colour                                                                                                                           | Nil                                                                                                            |                                                                                         |