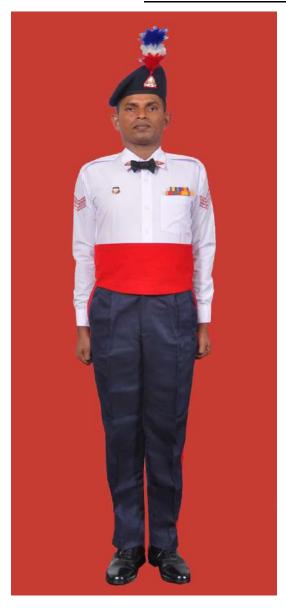

Dress No 2

| Ser | Items                            | Dress No 1                                                                                                      | Dress No 2                                                                                                                                    | Remarks                                                                           |
|-----|----------------------------------|-----------------------------------------------------------------------------------------------------------------|-----------------------------------------------------------------------------------------------------------------------------------------------|-----------------------------------------------------------------------------------|
| 1.  | Headdress                        | Cap Peak Ceremonial                                                                                             | Cap Peak Ceremonial                                                                                                                           | Drummer Red Crown with Black Crease (Welt) around the Crown, Drummer Red Headband |
| 2.  | Cap Badge                        | <ol> <li>Colonel &amp; above - Embroidered Pattern</li> <li>Other Officers - Gold Regimental Pattern</li> </ol> | <ol> <li>Colonel and above - Embroidered Pattern</li> <li>Other Officers - Gold Regimental Pattern</li> </ol>                                 |                                                                                   |
| 3.  | Epaulettes                       | Silver Colour Chain Mails Full                                                                                  | <ol> <li>Colonel &amp; above - Black with Gold Colour<br/>Border.</li> <li>Lieutenant Colonel &amp; below - Plain Black<br/>Cloth.</li> </ol> |                                                                                   |
| 4.  | Collar Badges/<br>Gorget Patches | <ol> <li>Colonel &amp; above - Gorget Patches</li> <li>Other Officers - Nil</li> </ol>                          | Nil                                                                                                                                           | Gorget Patches Large 11.2 cm                                                      |
| 5.  | Orders, Decorations and Medals   | Standard Medals                                                                                                 | Medals Miniature                                                                                                                              |                                                                                   |
| 6.  | Badges                           | As per the Sri Lanka Army Badge Regulations                                                                     | Badges Miniature                                                                                                                              |                                                                                   |
| 7.  | Aiguillette                      | Lieutenant Colonel & above and ADCs                                                                             | Lieutenant Colonel & above and ADCs                                                                                                           |                                                                                   |
| 8.  | Cane/Whip/Baton                  | Black Colour Whip                                                                                               | Nil                                                                                                                                           | Not to be used when Sword is worn                                                 |
| 9.  | Tunic/Jacket                     | Tunic Serge Blue                                                                                                | Drummer Red Close Collar Jacket                                                                                                               | Tunic Blue to have a Drummer Red<br>Standup Collar with Black Piping on Top       |
| 10. | Waistcoat                        | Nil                                                                                                             | Drummer Red with Gold Colour Work                                                                                                             |                                                                                   |
| 11. | Shirt                            | White Polyester, Long Sleeved Standup Collar                                                                    | Nil                                                                                                                                           | Indoor Functions only                                                             |
| 12. | Trousers                         | Serge Blue                                                                                                      | Serge Blue                                                                                                                                    | Double 1.2 cm wide Drummer Red Welts 5 mm apart                                   |
| 13. | Badges of Ranks                  | Metal Gold Colour                                                                                               | Metal Gold Colour                                                                                                                             | With Black Backing                                                                |
| 14. | Buttons                          | Gold Colour General Service Buttons                                                                             | Gold Colour General Service Buttons                                                                                                           |                                                                                   |
| 15. | Belt                             | Waist Sash                                                                                                      | Nil                                                                                                                                           |                                                                                   |
| 16. | Gloves                           | White                                                                                                           | Nil                                                                                                                                           |                                                                                   |
| 17. | Sword                            | Regimental Pattern as ordered                                                                                   | Nil                                                                                                                                           |                                                                                   |
| 18. | Socks                            | Black                                                                                                           | Black                                                                                                                                         |                                                                                   |
| 19. | Footwear                         | George Boots / Brouge Uppers Black                                                                              | George Boots / Brouge Uppers Black                                                                                                            | Spurs to be worn as appropriate                                                   |
| 20. | Spurs                            | Silver Colour                                                                                                   | Silver Colour                                                                                                                                 |                                                                                   |