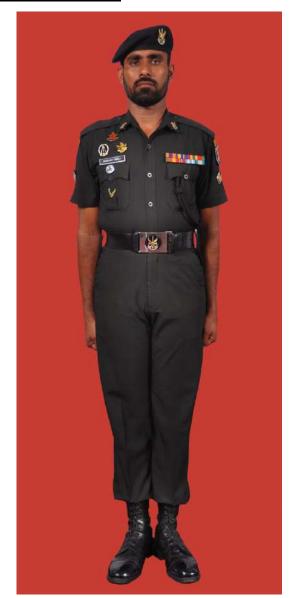

Dress No 6

| Ser | Items                             | Dress No 4A                                                                                         | Dress No 6                                                                                                | Remarks                                                   |
|-----|-----------------------------------|-----------------------------------------------------------------------------------------------------|-----------------------------------------------------------------------------------------------------------|-----------------------------------------------------------|
| 1.  | Headdress                         | Beret Black                                                                                         | WO Class I - Cap Peak Khaki     Others - Black Colour Beret                                               | WO Class I Cap Peak Ceremonial with Dress No 4A           |
| 2.  | Cap Badge                         | Metal Gold Colour                                                                                   | Metal Gold Colour                                                                                         |                                                           |
| 3.  | Collar Badges                     | Metal Gold Colour                                                                                   | Metal Gold Colour                                                                                         |                                                           |
| 4.  | Orders, Decorations and<br>Medals | Standard Medals                                                                                     | Ribbons                                                                                                   |                                                           |
| 5.  | Badges                            | As per the Badge Regulations                                                                        | As per the Badge Regulations                                                                              |                                                           |
| 6.  | Name Tag                          | Nil                                                                                                 | To be worn                                                                                                |                                                           |
| 7.  | Cane / Whip / Baton               | <ol> <li>Regimental Sergeant Major - Cane Malacca</li> <li>Drill Instructor - Pace Stick</li> </ol> | <ol> <li>Regimental Sergeant Major - Cane Malacca</li> <li>Drill Instructor - Pace Stick</li> </ol>       | Regimental Police Members may use Cane with Dress No 6    |
| 8.  | Tunic/Jacket                      | Dark Green/Olive Green ,Long Sleeves                                                                | Nil                                                                                                       |                                                           |
| 9.  | Shirt                             | Light Green Long Sleeves                                                                            | Dark Green/ Olive Green Short Sleeves                                                                     |                                                           |
| 10. | Trousers                          | Dark Green/Olive Green                                                                              | Dark Green/Olive Green                                                                                    |                                                           |
| 11. | Badges of Ranks                   | Metal Gold/White Cloth Stripes                                                                      | Metal Gold/ White Cloth Stripes                                                                           | To be worn with Black Colour Backing                      |
| 12. | Buttons                           | Gold Colour General Service Buttons                                                                 | Black Colour Plastic 1.4 cm                                                                               |                                                           |
| 13. | Belt                              | WO Class I - Sam Browne Belt Brown     Others - Belt Leather Black                                  | Belt Leather Black/Web Belt/stable belt     RSM may wear Sam Browne Belt Brown                            | Belt Leather Collar Badge on the Silver Buckle            |
| 14. | Socks                             | Olive Green                                                                                         | Olive Green                                                                                               | SHVCI BUCKIC                                              |
| 15. | Gloves                            | White                                                                                               | Nil                                                                                                       |                                                           |
| 16. | Sword                             | Nil                                                                                                 | Nil                                                                                                       |                                                           |
| 17. | Footwear                          | Boot High Leg Black Regimental Pattern                                                              | WO Class I / Drivers - Shoes Leather Black with Lace     Others - Boots High Leg Black Regimental Pattern |                                                           |
| 18. | Hackle                            | To be worn except WO Class I                                                                        | Duty Staff and Regimental Police Personnel                                                                | White and Red Hackle                                      |
| 19. | Lanyard                           | Regimental Pattern                                                                                  | Regimental Pattern                                                                                        |                                                           |
| 20. | Shoulder Sash                     | Sergeant/Staff Sergeant/Warrant Officer Class II - Scarlet Sash                                     | Sergeant/Staff Sergeant/Warrant Officer Class II- Scarlet Sash                                            | Scarlet Sash will be worn by Duty<br>Staff for Dress No 6 |
| 21. | Cravat/Tie                        | Dark Green Cellular Tie Single Knot                                                                 | Nil                                                                                                       |                                                           |