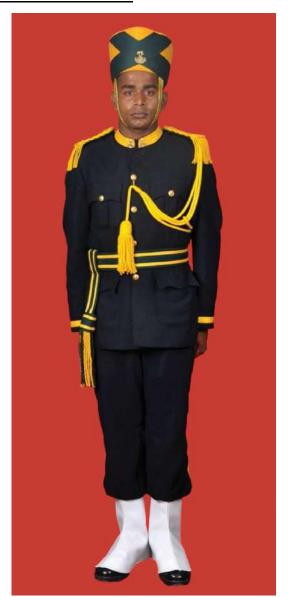

Dress No 2

| Ser | Items                            | Dress No 1                                                                                                      | Dress No 2                                                                                                                                    | Remarks                                                                           |
|-----|----------------------------------|-----------------------------------------------------------------------------------------------------------------|-----------------------------------------------------------------------------------------------------------------------------------------------|-----------------------------------------------------------------------------------|
| 1.  | Headdress                        | Cap Peak Ceremonial                                                                                             | Cap Peak Ceremonial                                                                                                                           | Drummer Red Crown with Black Crease (Welt) around the Crown, Drummer Red Headband |
| 2.  | Cap Badge                        | <ol> <li>Colonel &amp; above - Embroidered Pattern</li> <li>Other Officers - Gold Regimental Pattern</li> </ol> | <ol> <li>Colonel and above - Embroidered Pattern</li> <li>Other Officers - Gold Regimental Pattern</li> </ol>                                 |                                                                                   |
| 3.  | Epaulettes                       | Silver Colour Chain Mails Full                                                                                  | <ol> <li>Colonel &amp; above - Black with Gold Colour<br/>Border.</li> <li>Lieutenant Colonel &amp; below - Plain Black<br/>Cloth.</li> </ol> |                                                                                   |
| 4.  | Collar Badges/<br>Gorget Patches | <ol> <li>Colonel &amp; above - Gorget Patches</li> <li>Other Officers - Nil</li> </ol>                          | Nil                                                                                                                                           | Gorget Patches Large 11.2 cm                                                      |
| 5.  | Orders, Decorations and Medals   | Standard Medals                                                                                                 | Medals Miniature                                                                                                                              |                                                                                   |
| 6.  | Badges                           | As per the Sri Lanka Army Badge Regulations                                                                     | Badges Miniature                                                                                                                              |                                                                                   |
| 7.  | Aiguillette                      | Lieutenant Colonel & above and ADCs                                                                             | Lieutenant Colonel & above and ADCs                                                                                                           |                                                                                   |
| 8.  | Cane/Whip/Baton                  | Black Colour Whip                                                                                               | Nil                                                                                                                                           | Not to be used when Sword is worn                                                 |
| 9.  | Tunic/Jacket                     | Tunic Serge Blue                                                                                                | Drummer Red Close Collar Jacket                                                                                                               | Tunic Blue to have a Drummer Red<br>Standup Collar with Black Piping on Top       |
| 10. | Waistcoat                        | Nil                                                                                                             | Drummer Red with Gold Colour Work                                                                                                             |                                                                                   |
| 11. | Shirt                            | White Polyester, Long Sleeved Standup Collar                                                                    | Nil                                                                                                                                           | Indoor Functions only                                                             |
| 12. | Trousers                         | Serge Blue                                                                                                      | Serge Blue                                                                                                                                    | Double 1.2 cm wide Drummer Red Welts 5 mm apart                                   |
| 13. | Badges of Ranks                  | Metal Gold Colour                                                                                               | Metal Gold Colour                                                                                                                             | With Black Backing                                                                |
| 14. | Buttons                          | Gold Colour General Service Buttons                                                                             | Gold Colour General Service Buttons                                                                                                           |                                                                                   |
| 15. | Belt                             | Waist Sash                                                                                                      | Nil                                                                                                                                           |                                                                                   |
| 16. | Gloves                           | White                                                                                                           | Nil                                                                                                                                           |                                                                                   |
| 17. | Sword                            | Regimental Pattern as ordered                                                                                   | Nil                                                                                                                                           |                                                                                   |
| 18. | Socks                            | Black                                                                                                           | Black                                                                                                                                         |                                                                                   |
| 19. | Footwear                         | George Boots / Brouge Uppers Black                                                                              | George Boots / Brouge Uppers Black                                                                                                            | Spurs to be worn as appropriate                                                   |
| 20. | Spurs                            | Silver Colour                                                                                                   | Silver Colour                                                                                                                                 |                                                                                   |