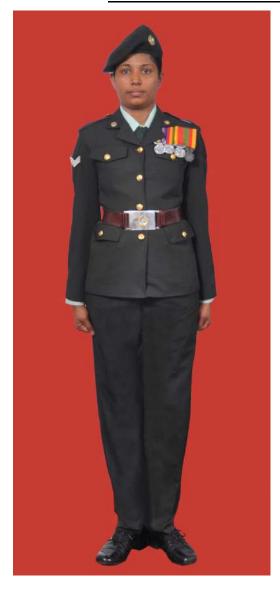

Dress No 2A

Dress No 3

| Ser | Items                             | Dress No 2A                                                                                                                             | Dress No 3                                                                                                     | Remarks                                                                                 |
|-----|-----------------------------------|-----------------------------------------------------------------------------------------------------------------------------------------|----------------------------------------------------------------------------------------------------------------|-----------------------------------------------------------------------------------------|
| 1.  | Headdress                         | Cap Peak Ceremonial                                                                                                                     | Cap Peak Ceremonial                                                                                            | Drummer Red Crown with Black<br>Crease (Welt) around the Crown,<br>Drummer Red Headband |
| 2.  | Cap Badge                         | <ol> <li>Colonel &amp; above -Embroidered Pattern</li> <li>Other Officers - Gold Regimental Pattern</li> </ol>                          | <ol> <li>Colonel &amp; above - Embroidered Pattern</li> <li>Aide-De-Camps - Gold Regimental Pattern</li> </ol> |                                                                                         |
| 3.  | Epaulettes                        | <ol> <li>Colonel &amp; above - Black with Gold Colour<br/>Ribbon Border</li> <li>Other Officers - White Cloth Epaulettes</li> </ol>     | Khaki Cloth                                                                                                    |                                                                                         |
| 4.  | Collar Badges /<br>Gorget Patches | <ol> <li>Colonel &amp; above - Gorget Patches Small</li> <li>Other Officers - Collar Badges Gold</li> <li>Regimental Pattern</li> </ol> | 1. Colonel & above - Gorget Patches 8.5cm<br>2. Aide-De- Camps - Collar Badges Gold<br>Regimental Pattern      |                                                                                         |
| 5.  | Orders, Decorations and Medals    | Ribbons                                                                                                                                 | Standard Medals                                                                                                |                                                                                         |
| 6.  | Name Tag                          | To be worn                                                                                                                              | Nil                                                                                                            |                                                                                         |
| 7.  | Badge                             | As per the Badge Regulations                                                                                                            | As per the Badge Regulations                                                                                   |                                                                                         |
| 8.  | Aiguillette                       | Brigadier & above and ADCs                                                                                                              | Aiguillette to be worn                                                                                         | 2C Aiguillettes for Dress No 2A                                                         |
| 9.  | Cane / Whip/<br>Baton             | Nil                                                                                                                                     | Black Colour Whip                                                                                              | Not to be used when Sword is worn                                                       |
| 10. | Tunic /Jacket                     | Nil                                                                                                                                     | Khaki                                                                                                          |                                                                                         |
| 11. | Shirt                             | White Short Sleeved Open Pockets                                                                                                        | Khaki Long Sleeved Shirt                                                                                       |                                                                                         |
| 12. | Trousers                          | Serge Blue                                                                                                                              | Khaki                                                                                                          | Double 1.2 cm wide Drummer Red<br>Welts 5 mm apart on Blue Trouser                      |
| 13. | Tie                               | Nil                                                                                                                                     | Khaki Cellular Tie                                                                                             |                                                                                         |
| 14. | Badges of Ranks                   | General Officers – Embroidered     Other Officers - Metal Gold Colour                                                                   | Metal Gold Colour                                                                                              | To be worn with Black Backing                                                           |
| 15. | Buttons                           | White Non Transparent                                                                                                                   | General Service Buttons Gold Colour                                                                            |                                                                                         |
| 16. | Belt                              | Cummerbund Drummer Red                                                                                                                  | Waist Sash                                                                                                     |                                                                                         |
| 17. | Gloves                            | Nil                                                                                                                                     | White Gloves as ordered                                                                                        |                                                                                         |
| 18. | Socks                             | Black                                                                                                                                   | Khaki                                                                                                          |                                                                                         |
| 19. | Sword                             | Nil                                                                                                                                     | As ordered                                                                                                     |                                                                                         |
| 20. | Footwear                          | George Boots / Brouge Uppers Black                                                                                                      | Shoes Leather Brown                                                                                            |                                                                                         |
| 21. | Spurs                             | Silver Colour                                                                                                                           | Nil                                                                                                            |                                                                                         |