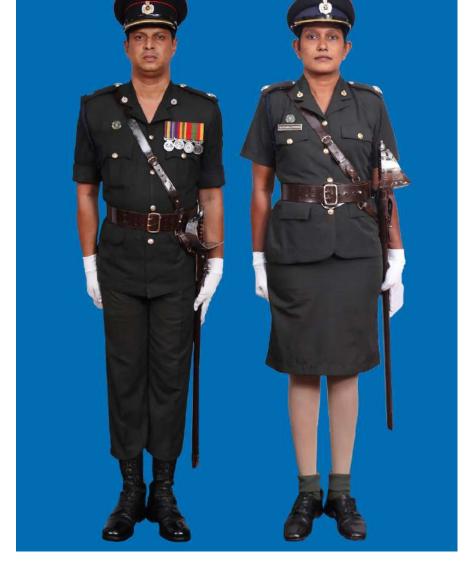

Dress No 5A

Dress No 6

| Ser | Items                           | Dress No 5A                                                                                                     | Dress No 6                                                                                                                              | Remarks                                                                |
|-----|---------------------------------|-----------------------------------------------------------------------------------------------------------------|-----------------------------------------------------------------------------------------------------------------------------------------|------------------------------------------------------------------------|
| 1.  | Headdress                       | Beret Black Colour                                                                                              | Cap Peak Green/Beret Black Colour                                                                                                       | Colonel & above Red Headband for Cap Peak Green                        |
| 2.  | Cap Badge                       | <ol> <li>Colonel &amp; above - Embroidered Pattern</li> <li>Other Officers - Gold Regimental Pattern</li> </ol> | <ol> <li>Colonel &amp; above - Embroidered Pattern</li> <li>Other Officers - Gold Regimental Pattern</li> </ol>                         |                                                                        |
| 3.  | Epaulettes                      | Dark Green/Olive Green Cloth                                                                                    | Dark Green/ Olive Green Colour Cloth                                                                                                    |                                                                        |
| 4.  | Collar Badges/Gorget<br>Patches | Colonel & above - Gorget Patches Small     Other Officers - Collar Badges Gold     Regimental Pattern           | <ol> <li>Colonel &amp; above - Gorget Patches Small</li> <li>Other Officers - Collar Badges Gold</li> <li>Regimental Pattern</li> </ol> |                                                                        |
| 5.  | Orders, Decorations and Medals  | Ribbons                                                                                                         | Ribbons                                                                                                                                 |                                                                        |
| 6.  | Badges                          | As per the Badge Regulations                                                                                    | As per the Badge Regulations                                                                                                            |                                                                        |
| 7.  | Name Tag                        | To be worn                                                                                                      | To be worn                                                                                                                              |                                                                        |
| 8.  | Aiguillette/Lanyard             | Lanyard Regimental Pattern                                                                                      | Lanyard Regimental Pattern                                                                                                              |                                                                        |
| 9.  | Cane/Whip /Baton                | Black Colour Whip                                                                                               | Black Colour Whip                                                                                                                       |                                                                        |
| 10. | Tunic/Jacket                    | Dark Green/Olive Green                                                                                          | Nil                                                                                                                                     | No Arrow Band, Box Pleats on Pockets                                   |
| 11. | Shirt                           | Nil                                                                                                             | Dark Green/Olive Green Short Sleeves                                                                                                    | No Arrow Band, Box Pleats on Pockets                                   |
| 12. | Trousers                        | Dark Green/Olive Green                                                                                          | Dark Green/Olive Green                                                                                                                  |                                                                        |
| 13. | Badges of Ranks                 | Metal Gold Colour                                                                                               | Metal Gold Colour                                                                                                                       | To be worn with Black Colour Backing                                   |
| 14. | Sword                           | Nil                                                                                                             | Nil                                                                                                                                     |                                                                        |
| 15. | Gloves                          | Nil                                                                                                             | Nil                                                                                                                                     |                                                                        |
| 16. | Buttons                         | Gold Colour General Service Buttons                                                                             | Black Plastic 1 cm for Shirt, 1.4 cm for Trousers                                                                                       |                                                                        |
| 17. | Belt                            | Belt Nylon Black, Black Metal Buckle with<br>Army Crest                                                         | Belt Nylon Black 5.5 cm Width/ Regimental<br>Pattern Stable Belt                                                                        | Stable Belt Drummer Red Background Black Centre Stripe with White Line |
| 18. | Socks                           | Dark Green/Olive Green                                                                                          | Dark Green/Olive Green                                                                                                                  |                                                                        |
| 19. | Footwear                        | Major & above - Brouge Uppers     Captain & below - Boot High Leg Black Regimental Pattern                      | Major & above - Brouge Uppers     Captain & below - Boot High Leg Black     Regimental Pattern                                          |                                                                        |