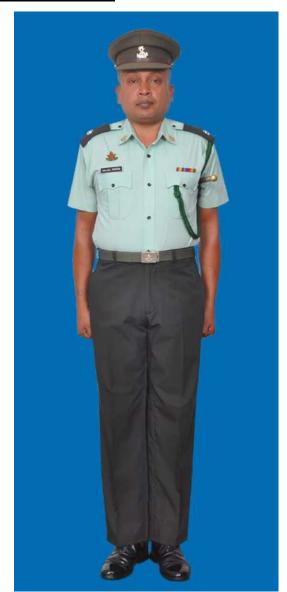

Dress No 4A

Dress No 5

| Ser | Items                             | Dress No 4A                                                                                       | Dress No 5                                                                                                                            | Remarks                                         |
|-----|-----------------------------------|---------------------------------------------------------------------------------------------------|---------------------------------------------------------------------------------------------------------------------------------------|-------------------------------------------------|
| 1.  | Headdress                         | Cap Peak Green                                                                                    | Cap Peak Green                                                                                                                        | Colonel & above Red Headband for Cap Peak Green |
| 2.  | Cap Badge                         | Gold Regimental Pattern                                                                           | <ol> <li>Colonel &amp; above - Embroidered Pattern</li> <li>Other Officers – Gold Regimental Pattern</li> </ol>                       |                                                 |
| 3.  | Epaulettes                        | Dark Green/Olive Green Cloth                                                                      | Dark Green/Olive Green Cloth                                                                                                          |                                                 |
| 4.  | Collar Badges / Gorget<br>Patches | Collar Badges Gold Regimental Pattern                                                             | <ol> <li>Colonel and above - Gorget Patches Small</li> <li>Other Officers - Collar Badges Gold</li> <li>Regimental Pattern</li> </ol> |                                                 |
| 5.  | Orders, Decorations and Medals    | Ribbons                                                                                           | Ribbons                                                                                                                               |                                                 |
| 6.  | Badges                            | As per the Badge Regulations                                                                      | As per the Badge Regulations                                                                                                          |                                                 |
| 7.  | Name Tag                          | To be worn                                                                                        | To be worn                                                                                                                            |                                                 |
| 8.  | Aiguillette/Lanyard               | Lanyard Regimental Pattern                                                                        | Lanyard Regimental Pattern                                                                                                            |                                                 |
| 9.  | Cane / Whip / Baton               | Black Colour Whip                                                                                 | Black Colour Whip                                                                                                                     |                                                 |
| 10. | Tunic / Jacket                    | Dark Green/Olive Green, Step Collar, Long<br>Sleeves, Plain Cuff with two buttons on each<br>Cuff | Dark Green/Olive Green                                                                                                                | No Arrow Band, Box Pleats on Pockets            |
| 11. | Shirt                             | Light Green, Long Sleeves, and Standard Collar with two Flap Pockets                              | Nil                                                                                                                                   | No Arrow Band, Box Pleats on Pockets            |
| 12. | Tie                               | Dark Green Tie                                                                                    | Nil                                                                                                                                   |                                                 |
| 12. | Trousers                          | Dark Green/Olive Green                                                                            | Dark Green/Olive Green                                                                                                                |                                                 |
| 13. | Badges of Ranks                   | Metal Gold Colour                                                                                 | Metal Gold Colour                                                                                                                     | To be worn with Black Colour Backing            |
| 14. | Sword                             | Nil                                                                                               | Nil                                                                                                                                   |                                                 |
| 15. | Gloves                            | White as appropriate                                                                              | Nil                                                                                                                                   |                                                 |
| 16. | Buttons                           | Gold Colour General Service Buttons                                                               | Gold Colour General Service Buttons                                                                                                   |                                                 |
| 17. | Belt                              | Belt Nylon Black, Black Metal Buckle with<br>Army Crest                                           | Belt Nylon Black, Black Metal Buckle with Army<br>Crest                                                                               |                                                 |
| 18. | Socks                             | Dark Green/Olive Green                                                                            | Dark Green/Olive Green                                                                                                                |                                                 |
| 19. | Footwear                          | George Boots/Brouge Uppers                                                                        | Major & above - Brouge Uppers     Captain & below - Boot High Leg Black Regimental Pattern                                            |                                                 |