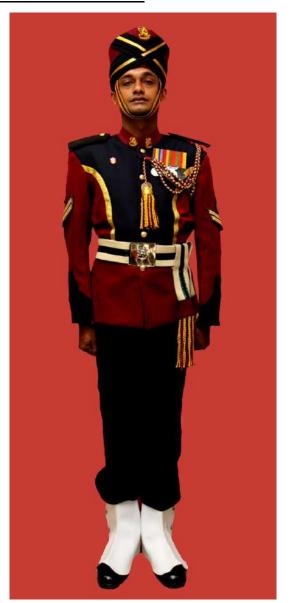

Dress No 2

| Ser | Items                            | Dress No 1                                                                                                      | Dress No 2                                                                                                                                    | Remarks                                                                           |
|-----|----------------------------------|-----------------------------------------------------------------------------------------------------------------|-----------------------------------------------------------------------------------------------------------------------------------------------|-----------------------------------------------------------------------------------|
| 1.  | Headdress                        | Cap Peak Ceremonial                                                                                             | Cap Peak Ceremonial                                                                                                                           | Drummer Red Crown with Black Crease (Welt) around the Crown, Drummer Red Headband |
| 2.  | Cap Badge                        | <ol> <li>Colonel &amp; above - Embroidered Pattern</li> <li>Other Officers - Gold Regimental Pattern</li> </ol> | <ol> <li>Colonel and above - Embroidered Pattern</li> <li>Other Officers - Gold Regimental Pattern</li> </ol>                                 |                                                                                   |
| 3.  | Epaulettes                       | Silver Colour Chain Mails Full                                                                                  | <ol> <li>Colonel &amp; above - Black with Gold Colour<br/>Border.</li> <li>Lieutenant Colonel &amp; below - Plain Black<br/>Cloth.</li> </ol> |                                                                                   |
| 4.  | Collar Badges/<br>Gorget Patches | <ol> <li>Colonel &amp; above - Gorget Patches</li> <li>Other Officers - Nil</li> </ol>                          | Nil                                                                                                                                           | Gorget Patches Large 11.2 cm                                                      |
| 5.  | Orders, Decorations and Medals   | Standard Medals                                                                                                 | Medals Miniature                                                                                                                              |                                                                                   |
| 6.  | Badges                           | As per the Sri Lanka Army Badge Regulations                                                                     | Badges Miniature                                                                                                                              |                                                                                   |
| 7.  | Aiguillette                      | Lieutenant Colonel & above and ADCs                                                                             | Lieutenant Colonel & above and ADCs                                                                                                           |                                                                                   |
| 8.  | Cane/Whip/Baton                  | Black Colour Whip                                                                                               | Nil                                                                                                                                           | Not to be used when Sword is worn                                                 |
| 9.  | Tunic/Jacket                     | Tunic Serge Blue                                                                                                | Drummer Red Close Collar Jacket                                                                                                               | Tunic Blue to have a Drummer Red<br>Standup Collar with Black Piping on Top       |
| 10. | Waistcoat                        | Nil                                                                                                             | Drummer Red with Gold Colour Work                                                                                                             |                                                                                   |
| 11. | Shirt                            | White Polyester, Long Sleeved Standup Collar                                                                    | Nil                                                                                                                                           | Indoor Functions only                                                             |
| 12. | Trousers                         | Serge Blue                                                                                                      | Serge Blue                                                                                                                                    | Double 1.2 cm wide Drummer Red Welts 5 mm apart                                   |
| 13. | Badges of Ranks                  | Metal Gold Colour                                                                                               | Metal Gold Colour                                                                                                                             | With Black Backing                                                                |
| 14. | Buttons                          | Gold Colour General Service Buttons                                                                             | Gold Colour General Service Buttons                                                                                                           |                                                                                   |
| 15. | Belt                             | Waist Sash                                                                                                      | Nil                                                                                                                                           |                                                                                   |
| 16. | Gloves                           | White                                                                                                           | Nil                                                                                                                                           |                                                                                   |
| 17. | Sword                            | Regimental Pattern as ordered                                                                                   | Nil                                                                                                                                           |                                                                                   |
| 18. | Socks                            | Black                                                                                                           | Black                                                                                                                                         |                                                                                   |
| 19. | Footwear                         | George Boots / Brouge Uppers Black                                                                              | George Boots / Brouge Uppers Black                                                                                                            | Spurs to be worn as appropriate                                                   |
| 20. | Spurs                            | Silver Colour                                                                                                   | Silver Colour                                                                                                                                 |                                                                                   |