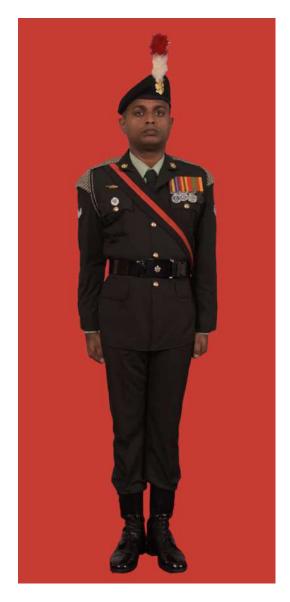

Dress No 3A

Dress No 4

| Ser | Items                           | Dress No 3A                                                                                          | Dress No 4                                                                                                        | Remarks                                                                                 |
|-----|---------------------------------|------------------------------------------------------------------------------------------------------|-------------------------------------------------------------------------------------------------------------------|-----------------------------------------------------------------------------------------|
| 1.  | Headdress                       | Cap Peak Green                                                                                       | Cap Peak Ceremonial                                                                                               | Drummer Red Crown with Black<br>Crease (Welt) around the Crown,<br>Drummer Red Headband |
| 2.  | Cap Badge                       | Colonel & above - Embroidered Pattern     ADCs - Gold Regimental Pattern                             | Colonel & above - Embroidered Pattern     Other Officers - Gold Regimental Pattern                                |                                                                                         |
| 3.  | Epaulettes                      | Khaki Cloth                                                                                          | Dark Green/Olive Green Cloth                                                                                      |                                                                                         |
| 4.  | Collar Badges/Gorget<br>Patches | Colonel & above - Gorget Patches 8.5cm     Aide-De-Camps - Collar Badges Gold     Regimental Pattern | 1. Colonel & above - Gorget Patches Small 2. Other Officers - Collar Badges Gold Regimental Pattern               |                                                                                         |
| 5.  | Orders, Decorations and Medals  | Ribbon                                                                                               | Standard Medals                                                                                                   |                                                                                         |
| 6.  | Badges                          | As per the Badge Regulations                                                                         | As per the Badge Regulations                                                                                      |                                                                                         |
| 7.  | Name Tag                        | To be worn                                                                                           | Nil                                                                                                               |                                                                                         |
| 8.  | Aiguillette/Lanyard             | Nil                                                                                                  | <ol> <li>Lieutenant Colonel &amp; above and ADCs –</li> <li>Aiguillette.</li> <li>Other Officers – Nil</li> </ol> |                                                                                         |
| 9.  | Cane /Whip /Baton               | Black Colour Whip                                                                                    | Black Colour Whip                                                                                                 | Not to be used when Sword is worn                                                       |
| 10. | Tunic /Jacket                   | Khaki                                                                                                | Dark Green/Olive Green                                                                                            |                                                                                         |
| 11. | Shirt                           | Khaki Long Sleeved Shirt                                                                             | Nil                                                                                                               |                                                                                         |
| 12. | Trousers                        | Khaki                                                                                                | Dark Green/Olive Green                                                                                            |                                                                                         |
| 13. | Tie                             | Khaki Cellular Tie                                                                                   | Nil                                                                                                               |                                                                                         |
| 14. | Badges of Ranks                 | Metal Gold Colour                                                                                    | Metal Gold Colour                                                                                                 | To be worn with Black Colour<br>Backing                                                 |
| 15. | Buttons                         | General Service Buttons Gold Colour                                                                  | General Service Buttons Gold Colour                                                                               |                                                                                         |
| 16. | Belt                            | Nil                                                                                                  | 1. Colonel & above – Sash 2. Other Officers - Sam Browne Belt –Brown                                              |                                                                                         |
| 17. | Gloves                          | White Gloves as appropriate                                                                          | White Gloves as ordered                                                                                           |                                                                                         |
| 18. | Sword                           | Nil                                                                                                  | As ordered                                                                                                        |                                                                                         |
| 19. | Socks                           | Khaki Socks                                                                                          | Dark Green/Olive Green                                                                                            |                                                                                         |
| 20. | Footwear                        | Shoes Leather Brown                                                                                  | Boot High Leg/Brouge Uppers Black                                                                                 | Major & above - Brouge Uppers<br>when not a member of a Parade                          |