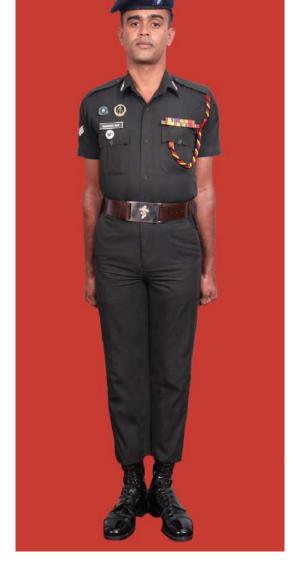

Dress No 2

| Ser | Items                            | Dress No 1                                                                                                      | Dress No 2                                                                                                                                    | Remarks                                                                           |
|-----|----------------------------------|-----------------------------------------------------------------------------------------------------------------|-----------------------------------------------------------------------------------------------------------------------------------------------|-----------------------------------------------------------------------------------|
| 1.  | Headdress                        | Cap Peak Ceremonial                                                                                             | Cap Peak Ceremonial                                                                                                                           | Drummer Red Crown with Black Crease (Welt) around the Crown, Drummer Red Headband |
| 2.  | Cap Badge                        | <ol> <li>Colonel &amp; above - Embroidered Pattern</li> <li>Other Officers - Gold Regimental Pattern</li> </ol> | <ol> <li>Colonel and above - Embroidered Pattern</li> <li>Other Officers - Gold Regimental Pattern</li> </ol>                                 |                                                                                   |
| 3.  | Epaulettes                       | Silver Colour Chain Mails Full                                                                                  | <ol> <li>Colonel &amp; above - Black with Gold Colour<br/>Border.</li> <li>Lieutenant Colonel &amp; below - Plain Black<br/>Cloth.</li> </ol> |                                                                                   |
| 4.  | Collar Badges/<br>Gorget Patches | <ol> <li>Colonel &amp; above - Gorget Patches</li> <li>Other Officers - Nil</li> </ol>                          | Nil                                                                                                                                           | Gorget Patches Large 11.2 cm                                                      |
| 5.  | Orders, Decorations and Medals   | Standard Medals                                                                                                 | Medals Miniature                                                                                                                              |                                                                                   |
| 6.  | Badges                           | As per the Sri Lanka Army Badge Regulations                                                                     | Badges Miniature                                                                                                                              |                                                                                   |
| 7.  | Aiguillette                      | Lieutenant Colonel & above and ADCs                                                                             | Lieutenant Colonel & above and ADCs                                                                                                           |                                                                                   |
| 8.  | Cane/Whip/Baton                  | Black Colour Whip                                                                                               | Nil                                                                                                                                           | Not to be used when Sword is worn                                                 |
| 9.  | Tunic/Jacket                     | Tunic Serge Blue                                                                                                | Drummer Red Close Collar Jacket                                                                                                               | Tunic Blue to have a Drummer Red<br>Standup Collar with Black Piping on Top       |
| 10. | Waistcoat                        | Nil                                                                                                             | Drummer Red with Gold Colour Work                                                                                                             |                                                                                   |
| 11. | Shirt                            | White Polyester, Long Sleeved Standup Collar                                                                    | Nil                                                                                                                                           | Indoor Functions only                                                             |
| 12. | Trousers                         | Serge Blue                                                                                                      | Serge Blue                                                                                                                                    | Double 1.2 cm wide Drummer Red Welts 5 mm apart                                   |
| 13. | Badges of Ranks                  | Metal Gold Colour                                                                                               | Metal Gold Colour                                                                                                                             | With Black Backing                                                                |
| 14. | Buttons                          | Gold Colour General Service Buttons                                                                             | Gold Colour General Service Buttons                                                                                                           |                                                                                   |
| 15. | Belt                             | Waist Sash                                                                                                      | Nil                                                                                                                                           |                                                                                   |
| 16. | Gloves                           | White                                                                                                           | Nil                                                                                                                                           |                                                                                   |
| 17. | Sword                            | Regimental Pattern as ordered                                                                                   | Nil                                                                                                                                           |                                                                                   |
| 18. | Socks                            | Black                                                                                                           | Black                                                                                                                                         |                                                                                   |
| 19. | Footwear                         | George Boots / Brouge Uppers Black                                                                              | George Boots / Brouge Uppers Black                                                                                                            | Spurs to be worn as appropriate                                                   |
| 20. | Spurs                            | Silver Colour                                                                                                   | Silver Colour                                                                                                                                 |                                                                                   |