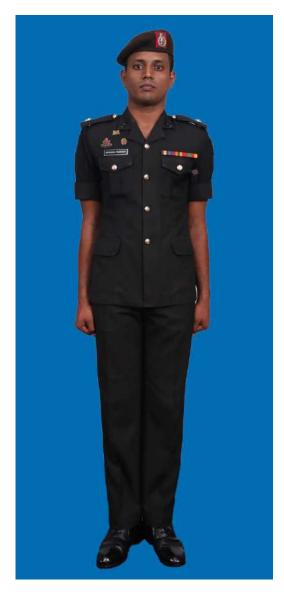

Dress No 5A

Dress No 6

| Ser | Items                           | Dress No 5A                                                                                                     | Dress No 6                                                                                                                              | Remarks                                                                |
|-----|---------------------------------|-----------------------------------------------------------------------------------------------------------------|-----------------------------------------------------------------------------------------------------------------------------------------|------------------------------------------------------------------------|
| 1.  | Headdress                       | Beret Black Colour                                                                                              | Cap Peak Green/Beret Black Colour                                                                                                       | Colonel & above Red Headband for Cap Peak Green                        |
| 2.  | Cap Badge                       | <ol> <li>Colonel &amp; above - Embroidered Pattern</li> <li>Other Officers - Gold Regimental Pattern</li> </ol> | <ol> <li>Colonel &amp; above - Embroidered Pattern</li> <li>Other Officers - Gold Regimental Pattern</li> </ol>                         |                                                                        |
| 3.  | Epaulettes                      | Dark Green/Olive Green Cloth                                                                                    | Dark Green/ Olive Green Colour Cloth                                                                                                    |                                                                        |
| 4.  | Collar Badges/Gorget<br>Patches | Colonel & above - Gorget Patches Small     Other Officers - Collar Badges Gold     Regimental Pattern           | <ol> <li>Colonel &amp; above - Gorget Patches Small</li> <li>Other Officers - Collar Badges Gold</li> <li>Regimental Pattern</li> </ol> |                                                                        |
| 5.  | Orders, Decorations and Medals  | Ribbons                                                                                                         | Ribbons                                                                                                                                 |                                                                        |
| 6.  | Badges                          | As per the Badge Regulations                                                                                    | As per the Badge Regulations                                                                                                            |                                                                        |
| 7.  | Name Tag                        | To be worn                                                                                                      | To be worn                                                                                                                              |                                                                        |
| 8.  | Aiguillette/Lanyard             | Lanyard Regimental Pattern                                                                                      | Lanyard Regimental Pattern                                                                                                              |                                                                        |
| 9.  | Cane/Whip /Baton                | Black Colour Whip                                                                                               | Black Colour Whip                                                                                                                       |                                                                        |
| 10. | Tunic/Jacket                    | Dark Green/Olive Green                                                                                          | Nil                                                                                                                                     | No Arrow Band, Box Pleats on Pockets                                   |
| 11. | Shirt                           | Nil                                                                                                             | Dark Green/Olive Green Short Sleeves                                                                                                    | No Arrow Band, Box Pleats on Pockets                                   |
| 12. | Trousers                        | Dark Green/Olive Green                                                                                          | Dark Green/Olive Green                                                                                                                  |                                                                        |
| 13. | Badges of Ranks                 | Metal Gold Colour                                                                                               | Metal Gold Colour                                                                                                                       | To be worn with Black Colour Backing                                   |
| 14. | Sword                           | Nil                                                                                                             | Nil                                                                                                                                     |                                                                        |
| 15. | Gloves                          | Nil                                                                                                             | Nil                                                                                                                                     |                                                                        |
| 16. | Buttons                         | Gold Colour General Service Buttons                                                                             | Black Plastic 1 cm for Shirt, 1.4 cm for Trousers                                                                                       |                                                                        |
| 17. | Belt                            | Belt Nylon Black, Black Metal Buckle with<br>Army Crest                                                         | Belt Nylon Black 5.5 cm Width/ Regimental<br>Pattern Stable Belt                                                                        | Stable Belt Drummer Red Background Black Centre Stripe with White Line |
| 18. | Socks                           | Dark Green/Olive Green                                                                                          | Dark Green/Olive Green                                                                                                                  |                                                                        |
| 19. | Footwear                        | Major & above - Brouge Uppers     Captain & below - Boot High Leg Black Regimental Pattern                      | Major & above - Brouge Uppers     Captain & below - Boot High Leg Black     Regimental Pattern                                          |                                                                        |