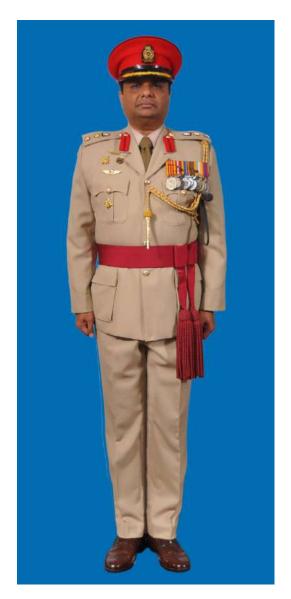

Dress No 3A

Dress No 4

| Ser | Items                           | Dress No 3A                                                                                          | Dress No 4                                                                                                        | Remarks                                                                                 |
|-----|---------------------------------|------------------------------------------------------------------------------------------------------|-------------------------------------------------------------------------------------------------------------------|-----------------------------------------------------------------------------------------|
| 1.  | Headdress                       | Cap Peak Green                                                                                       | Cap Peak Ceremonial                                                                                               | Drummer Red Crown with Black<br>Crease (Welt) around the Crown,<br>Drummer Red Headband |
| 2.  | Cap Badge                       | Colonel & above - Embroidered Pattern     ADCs - Gold Regimental Pattern                             | Colonel & above - Embroidered Pattern     Other Officers - Gold Regimental Pattern                                |                                                                                         |
| 3.  | Epaulettes                      | Khaki Cloth                                                                                          | Dark Green/Olive Green Cloth                                                                                      |                                                                                         |
| 4.  | Collar Badges/Gorget<br>Patches | Colonel & above - Gorget Patches 8.5cm     Aide-De-Camps - Collar Badges Gold     Regimental Pattern | 1. Colonel & above - Gorget Patches Small 2. Other Officers - Collar Badges Gold Regimental Pattern               |                                                                                         |
| 5.  | Orders, Decorations and Medals  | Ribbon                                                                                               | Standard Medals                                                                                                   |                                                                                         |
| 6.  | Badges                          | As per the Badge Regulations                                                                         | As per the Badge Regulations                                                                                      |                                                                                         |
| 7.  | Name Tag                        | To be worn                                                                                           | Nil                                                                                                               |                                                                                         |
| 8.  | Aiguillette/Lanyard             | Nil                                                                                                  | <ol> <li>Lieutenant Colonel &amp; above and ADCs –</li> <li>Aiguillette.</li> <li>Other Officers – Nil</li> </ol> |                                                                                         |
| 9.  | Cane /Whip /Baton               | Black Colour Whip                                                                                    | Black Colour Whip                                                                                                 | Not to be used when Sword is worn                                                       |
| 10. | Tunic /Jacket                   | Khaki                                                                                                | Dark Green/Olive Green                                                                                            |                                                                                         |
| 11. | Shirt                           | Khaki Long Sleeved Shirt                                                                             | Nil                                                                                                               |                                                                                         |
| 12. | Trousers                        | Khaki                                                                                                | Dark Green/Olive Green                                                                                            |                                                                                         |
| 13. | Tie                             | Khaki Cellular Tie                                                                                   | Nil                                                                                                               |                                                                                         |
| 14. | Badges of Ranks                 | Metal Gold Colour                                                                                    | Metal Gold Colour                                                                                                 | To be worn with Black Colour<br>Backing                                                 |
| 15. | Buttons                         | General Service Buttons Gold Colour                                                                  | General Service Buttons Gold Colour                                                                               |                                                                                         |
| 16. | Belt                            | Nil                                                                                                  | 1. Colonel & above – Sash 2. Other Officers - Sam Browne Belt –Brown                                              |                                                                                         |
| 17. | Gloves                          | White Gloves as appropriate                                                                          | White Gloves as ordered                                                                                           |                                                                                         |
| 18. | Sword                           | Nil                                                                                                  | As ordered                                                                                                        |                                                                                         |
| 19. | Socks                           | Khaki Socks                                                                                          | Dark Green/Olive Green                                                                                            |                                                                                         |
| 20. | Footwear                        | Shoes Leather Brown                                                                                  | Boot High Leg/Brouge Uppers Black                                                                                 | Major & above - Brouge Uppers<br>when not a member of a Parade                          |