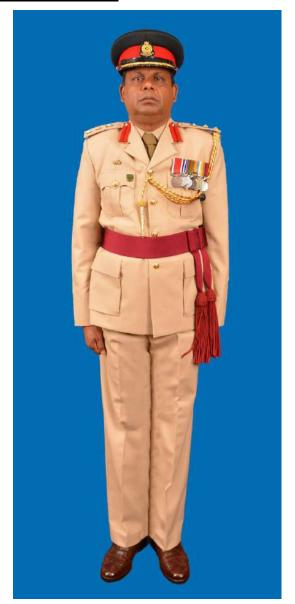

Dress No 3A

Dress No 4

| Ser | Items                           | Dress No 3A                                                                                          | Dress No 4                                                                                                        | Remarks                                                                                 |
|-----|---------------------------------|------------------------------------------------------------------------------------------------------|-------------------------------------------------------------------------------------------------------------------|-----------------------------------------------------------------------------------------|
| 1.  | Headdress                       | Cap Peak Green                                                                                       | Cap Peak Ceremonial                                                                                               | Drummer Red Crown with Black<br>Crease (Welt) around the Crown,<br>Drummer Red Headband |
| 2.  | Cap Badge                       | Colonel & above - Embroidered Pattern     ADCs - Gold Regimental Pattern                             | Colonel & above - Embroidered Pattern     Other Officers - Gold Regimental Pattern                                |                                                                                         |
| 3.  | Epaulettes                      | Khaki Cloth                                                                                          | Dark Green/Olive Green Cloth                                                                                      |                                                                                         |
| 4.  | Collar Badges/Gorget<br>Patches | Colonel & above - Gorget Patches 8.5cm     Aide-De-Camps - Collar Badges Gold     Regimental Pattern | 1. Colonel & above - Gorget Patches Small 2. Other Officers - Collar Badges Gold Regimental Pattern               |                                                                                         |
| 5.  | Orders, Decorations and Medals  | Ribbon                                                                                               | Standard Medals                                                                                                   |                                                                                         |
| 6.  | Badges                          | As per the Badge Regulations                                                                         | As per the Badge Regulations                                                                                      |                                                                                         |
| 7.  | Name Tag                        | To be worn                                                                                           | Nil                                                                                                               |                                                                                         |
| 8.  | Aiguillette/Lanyard             | Nil                                                                                                  | <ol> <li>Lieutenant Colonel &amp; above and ADCs –</li> <li>Aiguillette.</li> <li>Other Officers – Nil</li> </ol> |                                                                                         |
| 9.  | Cane /Whip /Baton               | Black Colour Whip                                                                                    | Black Colour Whip                                                                                                 | Not to be used when Sword is worn                                                       |
| 10. | Tunic /Jacket                   | Khaki                                                                                                | Dark Green/Olive Green                                                                                            |                                                                                         |
| 11. | Shirt                           | Khaki Long Sleeved Shirt                                                                             | Nil                                                                                                               |                                                                                         |
| 12. | Trousers                        | Khaki                                                                                                | Dark Green/Olive Green                                                                                            |                                                                                         |
| 13. | Tie                             | Khaki Cellular Tie                                                                                   | Nil                                                                                                               |                                                                                         |
| 14. | Badges of Ranks                 | Metal Gold Colour                                                                                    | Metal Gold Colour                                                                                                 | To be worn with Black Colour<br>Backing                                                 |
| 15. | Buttons                         | General Service Buttons Gold Colour                                                                  | General Service Buttons Gold Colour                                                                               |                                                                                         |
| 16. | Belt                            | Nil                                                                                                  | 1. Colonel & above – Sash 2. Other Officers - Sam Browne Belt –Brown                                              |                                                                                         |
| 17. | Gloves                          | White Gloves as appropriate                                                                          | White Gloves as ordered                                                                                           |                                                                                         |
| 18. | Sword                           | Nil                                                                                                  | As ordered                                                                                                        |                                                                                         |
| 19. | Socks                           | Khaki Socks                                                                                          | Dark Green/Olive Green                                                                                            |                                                                                         |
| 20. | Footwear                        | Shoes Leather Brown                                                                                  | Boot High Leg/Brouge Uppers Black                                                                                 | Major & above - Brouge Uppers<br>when not a member of a Parade                          |