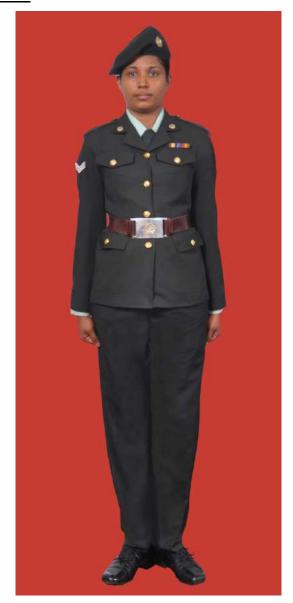

Dress No 2

Dress No 4

| Ser | Items                          | Dress No 2 - Warrant Officer Class II, Staff<br>Sergeant & Sergeant | Dress No 4                                                                                  | Remarks                                                                     |
|-----|--------------------------------|---------------------------------------------------------------------|---------------------------------------------------------------------------------------------|-----------------------------------------------------------------------------|
| 1.  | Headdress                      | Black Colour Beret                                                  | Cap Peak Ceremonial/Beret Black                                                             | WO Class I wear Cap Peak<br>Ceremonial                                      |
| 2.  | Cap Badge                      | Metal Gold Colour                                                   | Metal Gold Colour                                                                           |                                                                             |
| 3.  | Collar Badges                  | Metal Gold Colour                                                   | Metal Gold Colour                                                                           |                                                                             |
| 4.  | Orders, Decorations and Medals | Ribbons                                                             | Standard Medals                                                                             |                                                                             |
| 5.  | Epaulettes                     | Nil                                                                 | Chain Mail Full                                                                             |                                                                             |
| 6.  | Badges                         | Badges miniature                                                    | As per the Badge Regulations                                                                |                                                                             |
| 7.  | Cane/Baton                     | Nil                                                                 | <ol> <li>RSM - Cane Malacca</li> <li>Drill Instructor - Pace Stick</li> </ol>               | Regimental Police members may use Cane with Dress No 4                      |
| 8.  | Tunic/Jacket                   | Nil                                                                 | Dark Green/Olive Green                                                                      |                                                                             |
| 9.  | Shirt                          | White, Long Sleeves                                                 | Nil                                                                                         |                                                                             |
| 10. | Buttons                        | Plastic White                                                       | General Service Buttons Gold Colour                                                         |                                                                             |
| 11. | Trousers                       | Serge Blue                                                          | Dark Green/Olive Green                                                                      | Blue TrouSers will have double<br>1.2cm wide Drummer Red Welts<br>5mm apart |
| 12. | Badges of Ranks                | Embroidered                                                         | Metal Gold/ White Cloth Stripes                                                             | To be worn with Black Colour Backing                                        |
| 13. | Belt                           | Cummerbund Drummer Red                                              | <ol> <li>WO Class I - Sam Browne Belt Brown</li> <li>Others - Belt Leather Black</li> </ol> | Belt Leather Collar Badge on the Silver Buckle                              |
| 14. | Sword                          | Nil                                                                 | RSMs as ordered                                                                             |                                                                             |
| 15. | Socks                          | Black                                                               | Dark Green/Olive Green                                                                      |                                                                             |
| 16. | Footwear                       | Shoes Leather Black                                                 | Boot High Leg Black Regimental Pattern                                                      |                                                                             |
| 17. | Gloves                         | Nil                                                                 | White gloves as ordered                                                                     |                                                                             |
| 18. | Bow Tie / Cravat               | Cravat Black                                                        | Black except WO Class I                                                                     |                                                                             |
| 19. | Hackle                         | Regimental Pattern                                                  | To be worn except WO Class I                                                                | White and Red Hackle                                                        |
| 20. | Lanyard                        | Nil                                                                 | Regimental Pattern                                                                          |                                                                             |
| 21. | Shoulder Sash                  | Nil                                                                 | Sergeant/Staff Sergeant/Warrant Officer Class II- Scarlet Sash                              | To be worn on Right Shoulder                                                |