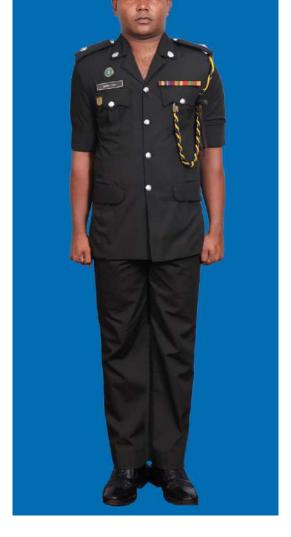

Dress No 4A

Dress No 5

| Ser | Items                             | Dress No 4A                                                                                       | Dress No 5                                                                                                                            | Remarks                                         |
|-----|-----------------------------------|---------------------------------------------------------------------------------------------------|---------------------------------------------------------------------------------------------------------------------------------------|-------------------------------------------------|
| 1.  | Headdress                         | Cap Peak Green                                                                                    | Cap Peak Green                                                                                                                        | Colonel & above Red Headband for Cap Peak Green |
| 2.  | Cap Badge                         | Gold Regimental Pattern                                                                           | <ol> <li>Colonel &amp; above - Embroidered Pattern</li> <li>Other Officers – Gold Regimental Pattern</li> </ol>                       |                                                 |
| 3.  | Epaulettes                        | Dark Green/Olive Green Cloth                                                                      | Dark Green/Olive Green Cloth                                                                                                          |                                                 |
| 4.  | Collar Badges / Gorget<br>Patches | Collar Badges Gold Regimental Pattern                                                             | <ol> <li>Colonel and above - Gorget Patches Small</li> <li>Other Officers - Collar Badges Gold</li> <li>Regimental Pattern</li> </ol> |                                                 |
| 5.  | Orders, Decorations and Medals    | Ribbons                                                                                           | Ribbons                                                                                                                               |                                                 |
| 6.  | Badges                            | As per the Badge Regulations                                                                      | As per the Badge Regulations                                                                                                          |                                                 |
| 7.  | Name Tag                          | To be worn                                                                                        | To be worn                                                                                                                            |                                                 |
| 8.  | Aiguillette/Lanyard               | Lanyard Regimental Pattern                                                                        | Lanyard Regimental Pattern                                                                                                            |                                                 |
| 9.  | Cane / Whip / Baton               | Black Colour Whip                                                                                 | Black Colour Whip                                                                                                                     |                                                 |
| 10. | Tunic / Jacket                    | Dark Green/Olive Green, Step Collar, Long<br>Sleeves, Plain Cuff with two buttons on each<br>Cuff | Dark Green/Olive Green                                                                                                                | No Arrow Band, Box Pleats on Pockets            |
| 11. | Shirt                             | Light Green, Long Sleeves, and Standard Collar with two Flap Pockets                              | Nil                                                                                                                                   | No Arrow Band, Box Pleats on Pockets            |
| 12. | Tie                               | Dark Green Tie                                                                                    | Nil                                                                                                                                   |                                                 |
| 12. | Trousers                          | Dark Green/Olive Green                                                                            | Dark Green/Olive Green                                                                                                                |                                                 |
| 13. | Badges of Ranks                   | Metal Gold Colour                                                                                 | Metal Gold Colour                                                                                                                     | To be worn with Black Colour Backing            |
| 14. | Sword                             | Nil                                                                                               | Nil                                                                                                                                   |                                                 |
| 15. | Gloves                            | White as appropriate                                                                              | Nil                                                                                                                                   |                                                 |
| 16. | Buttons                           | Gold Colour General Service Buttons                                                               | Gold Colour General Service Buttons                                                                                                   |                                                 |
| 17. | Belt                              | Belt Nylon Black, Black Metal Buckle with<br>Army Crest                                           | Belt Nylon Black, Black Metal Buckle with Army<br>Crest                                                                               |                                                 |
| 18. | Socks                             | Dark Green/Olive Green                                                                            | Dark Green/Olive Green                                                                                                                |                                                 |
| 19. | Footwear                          | George Boots/Brouge Uppers                                                                        | Major & above - Brouge Uppers     Captain & below - Boot High Leg Black Regimental Pattern                                            |                                                 |