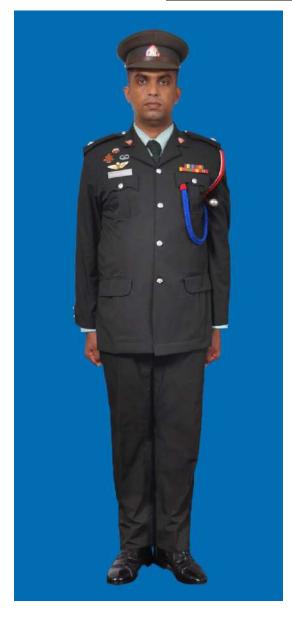

Dress No 4A

Dress No 5

| Ser | Items                             | Dress No 4A                                                                                       | Dress No 5                                                                                                                            | Remarks                                         |
|-----|-----------------------------------|---------------------------------------------------------------------------------------------------|---------------------------------------------------------------------------------------------------------------------------------------|-------------------------------------------------|
| 1.  | Headdress                         | Cap Peak Green                                                                                    | Cap Peak Green                                                                                                                        | Colonel & above Red Headband for Cap Peak Green |
| 2.  | Cap Badge                         | Gold Regimental Pattern                                                                           | <ol> <li>Colonel &amp; above - Embroidered Pattern</li> <li>Other Officers – Gold Regimental Pattern</li> </ol>                       |                                                 |
| 3.  | Epaulettes                        | Dark Green/Olive Green Cloth                                                                      | Dark Green/Olive Green Cloth                                                                                                          |                                                 |
| 4.  | Collar Badges / Gorget<br>Patches | Collar Badges Gold Regimental Pattern                                                             | <ol> <li>Colonel and above - Gorget Patches Small</li> <li>Other Officers - Collar Badges Gold</li> <li>Regimental Pattern</li> </ol> |                                                 |
| 5.  | Orders, Decorations and Medals    | Ribbons                                                                                           | Ribbons                                                                                                                               |                                                 |
| 6.  | Badges                            | As per the Badge Regulations                                                                      | As per the Badge Regulations                                                                                                          |                                                 |
| 7.  | Name Tag                          | To be worn                                                                                        | To be worn                                                                                                                            |                                                 |
| 8.  | Aiguillette/Lanyard               | Lanyard Regimental Pattern                                                                        | Lanyard Regimental Pattern                                                                                                            |                                                 |
| 9.  | Cane / Whip / Baton               | Black Colour Whip                                                                                 | Black Colour Whip                                                                                                                     |                                                 |
| 10. | Tunic / Jacket                    | Dark Green/Olive Green, Step Collar, Long<br>Sleeves, Plain Cuff with two buttons on each<br>Cuff | Dark Green/Olive Green                                                                                                                | No Arrow Band, Box Pleats on Pockets            |
| 11. | Shirt                             | Light Green, Long Sleeves, and Standard Collar with two Flap Pockets                              | Nil                                                                                                                                   | No Arrow Band, Box Pleats on Pockets            |
| 12. | Tie                               | Dark Green Tie                                                                                    | Nil                                                                                                                                   |                                                 |
| 12. | Trousers                          | Dark Green/Olive Green                                                                            | Dark Green/Olive Green                                                                                                                |                                                 |
| 13. | Badges of Ranks                   | Metal Gold Colour                                                                                 | Metal Gold Colour                                                                                                                     | To be worn with Black Colour Backing            |
| 14. | Sword                             | Nil                                                                                               | Nil                                                                                                                                   |                                                 |
| 15. | Gloves                            | White as appropriate                                                                              | Nil                                                                                                                                   |                                                 |
| 16. | Buttons                           | Gold Colour General Service Buttons                                                               | Gold Colour General Service Buttons                                                                                                   |                                                 |
| 17. | Belt                              | Belt Nylon Black, Black Metal Buckle with<br>Army Crest                                           | Belt Nylon Black, Black Metal Buckle with Army<br>Crest                                                                               |                                                 |
| 18. | Socks                             | Dark Green/Olive Green                                                                            | Dark Green/Olive Green                                                                                                                |                                                 |
| 19. | Footwear                          | George Boots/Brouge Uppers                                                                        | Major & above - Brouge Uppers     Captain & below - Boot High Leg Black Regimental Pattern                                            |                                                 |