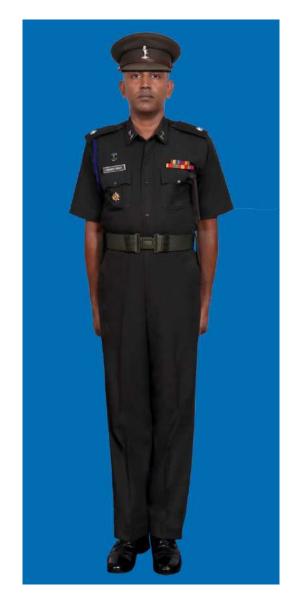

Dress No 5A

Dress No 6

| Ser | Items                           | Dress No 5A                                                                                                     | Dress No 6                                                                                                                              | Remarks                                                                |
|-----|---------------------------------|-----------------------------------------------------------------------------------------------------------------|-----------------------------------------------------------------------------------------------------------------------------------------|------------------------------------------------------------------------|
| 1.  | Headdress                       | Beret Black Colour                                                                                              | Cap Peak Green/Beret Black Colour                                                                                                       | Colonel & above Red Headband for Cap Peak Green                        |
| 2.  | Cap Badge                       | <ol> <li>Colonel &amp; above - Embroidered Pattern</li> <li>Other Officers - Gold Regimental Pattern</li> </ol> | <ol> <li>Colonel &amp; above - Embroidered Pattern</li> <li>Other Officers - Gold Regimental Pattern</li> </ol>                         |                                                                        |
| 3.  | Epaulettes                      | Dark Green/Olive Green Cloth                                                                                    | Dark Green/ Olive Green Colour Cloth                                                                                                    |                                                                        |
| 4.  | Collar Badges/Gorget<br>Patches | Colonel & above - Gorget Patches Small     Other Officers - Collar Badges Gold     Regimental Pattern           | <ol> <li>Colonel &amp; above - Gorget Patches Small</li> <li>Other Officers - Collar Badges Gold</li> <li>Regimental Pattern</li> </ol> |                                                                        |
| 5.  | Orders, Decorations and Medals  | Ribbons                                                                                                         | Ribbons                                                                                                                                 |                                                                        |
| 6.  | Badges                          | As per the Badge Regulations                                                                                    | As per the Badge Regulations                                                                                                            |                                                                        |
| 7.  | Name Tag                        | To be worn                                                                                                      | To be worn                                                                                                                              |                                                                        |
| 8.  | Aiguillette/Lanyard             | Lanyard Regimental Pattern                                                                                      | Lanyard Regimental Pattern                                                                                                              |                                                                        |
| 9.  | Cane/Whip /Baton                | Black Colour Whip                                                                                               | Black Colour Whip                                                                                                                       |                                                                        |
| 10. | Tunic/Jacket                    | Dark Green/Olive Green                                                                                          | Nil                                                                                                                                     | No Arrow Band, Box Pleats on Pockets                                   |
| 11. | Shirt                           | Nil                                                                                                             | Dark Green/Olive Green Short Sleeves                                                                                                    | No Arrow Band, Box Pleats on Pockets                                   |
| 12. | Trousers                        | Dark Green/Olive Green                                                                                          | Dark Green/Olive Green                                                                                                                  |                                                                        |
| 13. | Badges of Ranks                 | Metal Gold Colour                                                                                               | Metal Gold Colour                                                                                                                       | To be worn with Black Colour Backing                                   |
| 14. | Sword                           | Nil                                                                                                             | Nil                                                                                                                                     |                                                                        |
| 15. | Gloves                          | Nil                                                                                                             | Nil                                                                                                                                     |                                                                        |
| 16. | Buttons                         | Gold Colour General Service Buttons                                                                             | Black Plastic 1 cm for Shirt, 1.4 cm for Trousers                                                                                       |                                                                        |
| 17. | Belt                            | Belt Nylon Black, Black Metal Buckle with<br>Army Crest                                                         | Belt Nylon Black 5.5 cm Width/ Regimental<br>Pattern Stable Belt                                                                        | Stable Belt Drummer Red Background Black Centre Stripe with White Line |
| 18. | Socks                           | Dark Green/Olive Green                                                                                          | Dark Green/Olive Green                                                                                                                  |                                                                        |
| 19. | Footwear                        | Major & above - Brouge Uppers     Captain & below - Boot High Leg Black Regimental Pattern                      | Major & above - Brouge Uppers     Captain & below - Boot High Leg Black     Regimental Pattern                                          |                                                                        |