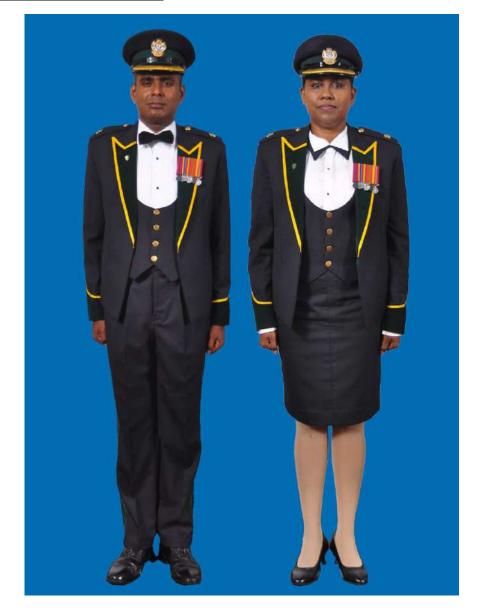

Dress No 2

| Ser | Items                            | Dress No 1                                                                                                      | Dress No 2                                                                                                                                    | Remarks                                                                           |
|-----|----------------------------------|-----------------------------------------------------------------------------------------------------------------|-----------------------------------------------------------------------------------------------------------------------------------------------|-----------------------------------------------------------------------------------|
| 1.  | Headdress                        | Cap Peak Ceremonial                                                                                             | Cap Peak Ceremonial                                                                                                                           | Drummer Red Crown with Black Crease (Welt) around the Crown, Drummer Red Headband |
| 2.  | Cap Badge                        | <ol> <li>Colonel &amp; above - Embroidered Pattern</li> <li>Other Officers - Gold Regimental Pattern</li> </ol> | <ol> <li>Colonel and above - Embroidered Pattern</li> <li>Other Officers - Gold Regimental Pattern</li> </ol>                                 |                                                                                   |
| 3.  | Epaulettes                       | Silver Colour Chain Mails Full                                                                                  | <ol> <li>Colonel &amp; above - Black with Gold Colour<br/>Border.</li> <li>Lieutenant Colonel &amp; below - Plain Black<br/>Cloth.</li> </ol> |                                                                                   |
| 4.  | Collar Badges/<br>Gorget Patches | <ol> <li>Colonel &amp; above - Gorget Patches</li> <li>Other Officers - Nil</li> </ol>                          | Nil                                                                                                                                           | Gorget Patches Large 11.2 cm                                                      |
| 5.  | Orders, Decorations and Medals   | Standard Medals                                                                                                 | Medals Miniature                                                                                                                              |                                                                                   |
| 6.  | Badges                           | As per the Sri Lanka Army Badge Regulations                                                                     | Badges Miniature                                                                                                                              |                                                                                   |
| 7.  | Aiguillette                      | Lieutenant Colonel & above and ADCs                                                                             | Lieutenant Colonel & above and ADCs                                                                                                           |                                                                                   |
| 8.  | Cane/Whip/Baton                  | Black Colour Whip                                                                                               | Nil                                                                                                                                           | Not to be used when Sword is worn                                                 |
| 9.  | Tunic/Jacket                     | Tunic Serge Blue                                                                                                | Drummer Red Close Collar Jacket                                                                                                               | Tunic Blue to have a Drummer Red<br>Standup Collar with Black Piping on Top       |
| 10. | Waistcoat                        | Nil                                                                                                             | Drummer Red with Gold Colour Work                                                                                                             |                                                                                   |
| 11. | Shirt                            | White Polyester, Long Sleeved Standup Collar                                                                    | Nil                                                                                                                                           | Indoor Functions only                                                             |
| 12. | Trousers                         | Serge Blue                                                                                                      | Serge Blue                                                                                                                                    | Double 1.2 cm wide Drummer Red Welts 5 mm apart                                   |
| 13. | Badges of Ranks                  | Metal Gold Colour                                                                                               | Metal Gold Colour                                                                                                                             | With Black Backing                                                                |
| 14. | Buttons                          | Gold Colour General Service Buttons                                                                             | Gold Colour General Service Buttons                                                                                                           |                                                                                   |
| 15. | Belt                             | Waist Sash                                                                                                      | Nil                                                                                                                                           |                                                                                   |
| 16. | Gloves                           | White                                                                                                           | Nil                                                                                                                                           |                                                                                   |
| 17. | Sword                            | Regimental Pattern as ordered                                                                                   | Nil                                                                                                                                           |                                                                                   |
| 18. | Socks                            | Black                                                                                                           | Black                                                                                                                                         |                                                                                   |
| 19. | Footwear                         | George Boots / Brouge Uppers Black                                                                              | George Boots / Brouge Uppers Black                                                                                                            | Spurs to be worn as appropriate                                                   |
| 20. | Spurs                            | Silver Colour                                                                                                   | Silver Colour                                                                                                                                 |                                                                                   |