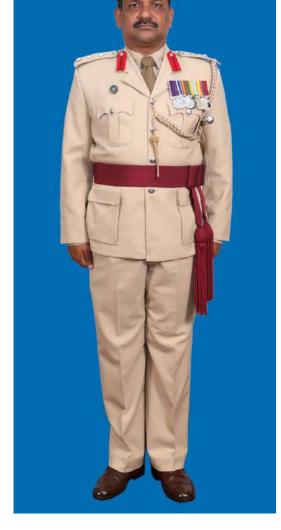

Dress No 2

| Ser | Items                            | Dress No 1                                                                                                      | Dress No 2                                                                                                                                    | Remarks                                                                           |
|-----|----------------------------------|-----------------------------------------------------------------------------------------------------------------|-----------------------------------------------------------------------------------------------------------------------------------------------|-----------------------------------------------------------------------------------|
| 1.  | Headdress                        | Cap Peak Ceremonial                                                                                             | Cap Peak Ceremonial                                                                                                                           | Drummer Red Crown with Black Crease (Welt) around the Crown, Drummer Red Headband |
| 2.  | Cap Badge                        | <ol> <li>Colonel &amp; above - Embroidered Pattern</li> <li>Other Officers - Gold Regimental Pattern</li> </ol> | <ol> <li>Colonel and above - Embroidered Pattern</li> <li>Other Officers - Gold Regimental Pattern</li> </ol>                                 |                                                                                   |
| 3.  | Epaulettes                       | Silver Colour Chain Mails Full                                                                                  | <ol> <li>Colonel &amp; above - Black with Gold Colour<br/>Border.</li> <li>Lieutenant Colonel &amp; below - Plain Black<br/>Cloth.</li> </ol> |                                                                                   |
| 4.  | Collar Badges/<br>Gorget Patches | <ol> <li>Colonel &amp; above - Gorget Patches</li> <li>Other Officers - Nil</li> </ol>                          | Nil                                                                                                                                           | Gorget Patches Large 11.2 cm                                                      |
| 5.  | Orders, Decorations and Medals   | Standard Medals                                                                                                 | Medals Miniature                                                                                                                              |                                                                                   |
| 6.  | Badges                           | As per the Sri Lanka Army Badge Regulations                                                                     | Badges Miniature                                                                                                                              |                                                                                   |
| 7.  | Aiguillette                      | Lieutenant Colonel & above and ADCs                                                                             | Lieutenant Colonel & above and ADCs                                                                                                           |                                                                                   |
| 8.  | Cane/Whip/Baton                  | Black Colour Whip                                                                                               | Nil                                                                                                                                           | Not to be used when Sword is worn                                                 |
| 9.  | Tunic/Jacket                     | Tunic Serge Blue                                                                                                | Drummer Red Close Collar Jacket                                                                                                               | Tunic Blue to have a Drummer Red<br>Standup Collar with Black Piping on Top       |
| 10. | Waistcoat                        | Nil                                                                                                             | Drummer Red with Gold Colour Work                                                                                                             |                                                                                   |
| 11. | Shirt                            | White Polyester, Long Sleeved Standup Collar                                                                    | Nil                                                                                                                                           | Indoor Functions only                                                             |
| 12. | Trousers                         | Serge Blue                                                                                                      | Serge Blue                                                                                                                                    | Double 1.2 cm wide Drummer Red Welts 5 mm apart                                   |
| 13. | Badges of Ranks                  | Metal Gold Colour                                                                                               | Metal Gold Colour                                                                                                                             | With Black Backing                                                                |
| 14. | Buttons                          | Gold Colour General Service Buttons                                                                             | Gold Colour General Service Buttons                                                                                                           |                                                                                   |
| 15. | Belt                             | Waist Sash                                                                                                      | Nil                                                                                                                                           |                                                                                   |
| 16. | Gloves                           | White                                                                                                           | Nil                                                                                                                                           |                                                                                   |
| 17. | Sword                            | Regimental Pattern as ordered                                                                                   | Nil                                                                                                                                           |                                                                                   |
| 18. | Socks                            | Black                                                                                                           | Black                                                                                                                                         |                                                                                   |
| 19. | Footwear                         | George Boots / Brouge Uppers Black                                                                              | George Boots / Brouge Uppers Black                                                                                                            | Spurs to be worn as appropriate                                                   |
| 20. | Spurs                            | Silver Colour                                                                                                   | Silver Colour                                                                                                                                 |                                                                                   |