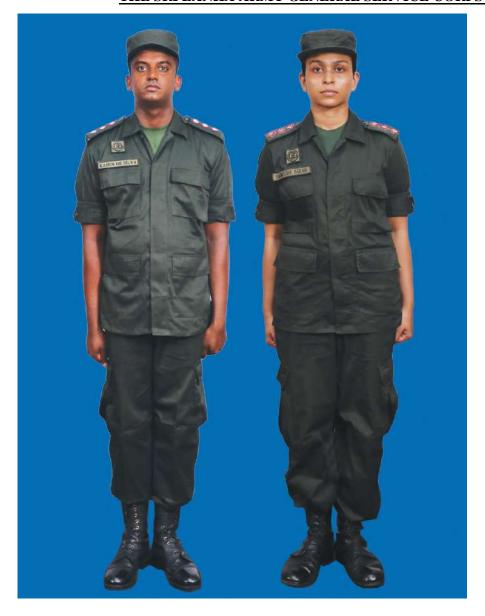

Dress No 8

| Ser | Items                           | Dress No 7                                                                                   | Dress No 8                                                                                   | Remarks                                       |
|-----|---------------------------------|----------------------------------------------------------------------------------------------|----------------------------------------------------------------------------------------------|-----------------------------------------------|
| 1.  | Headdress                       | Camouflage Cloth Cap/Steel Helmet                                                            | Black Cloth Cap/Steel Helmet                                                                 |                                               |
| 2.  | Cap Badge                       | <ol> <li>Brigadier &amp; above - Embroidered Stars</li> <li>Other Officers - Nil</li> </ol>  | <ol> <li>Brigadier &amp; above - Embroidered Stars</li> <li>Other Officers - Nil</li> </ol>  |                                               |
| 3.  | Epaulettes                      | Camouflage/Black Cloth                                                                       | Black Cloth                                                                                  |                                               |
| 4.  | Collar Badges/Gorget<br>Patches | <ol> <li>Colonel &amp; above - Gorget Patches Small</li> <li>Other Officers - Nil</li> </ol> | <ol> <li>Colonel &amp; above - Gorget Patches Small</li> <li>Other Officers - Nil</li> </ol> |                                               |
| 5.  | Orders, Decorations and Medals  | Nil                                                                                          | Nil                                                                                          |                                               |
| 6.  | Badges                          | Embroidered as per the Sri Lanka Army Badge Regulations                                      | Embroidered as per the Sri Lanka Army<br>Badge Regulations                                   |                                               |
| 7.  | Name Tag                        | Embroidered                                                                                  | Embroidered                                                                                  |                                               |
| 8.  | Lanyard                         | Nil                                                                                          | Nil                                                                                          |                                               |
| 9.  | Tunic / Jacket                  | Camouflage Cotton                                                                            | Olive Green/Black                                                                            |                                               |
| 10. | T-Shirt                         | Camouflage                                                                                   | Olive Green/Black                                                                            |                                               |
| 11. | Trousers                        | Camouflage Cotton                                                                            | Olive Green/Black                                                                            |                                               |
| 12. | Badges of Ranks                 | Embroidered Regimental Pattern                                                               | Embroidered Regimental Pattern                                                               | White and Black Cloth<br>Embroidered Insignia |
| 13. | Buttons                         | Olive Green Colour 1.8 cm                                                                    | Olive Green Colour 1.8 cm                                                                    |                                               |
| 14. | Belt                            | Belt Nylon Black with Black Metal Buckle with Army Crest                                     | Belt Nylon Black with Black Metal Buckle with Army Crest                                     |                                               |
| 15. | Socks                           | Olive Green Colour                                                                           | Olive Green Colour                                                                           |                                               |
| 16. | Footwear                        | Boots High Leg Black Regimental Pattern /<br>Camouflage Boot                                 | Boots High Leg Black Regimental Pattern                                                      |                                               |