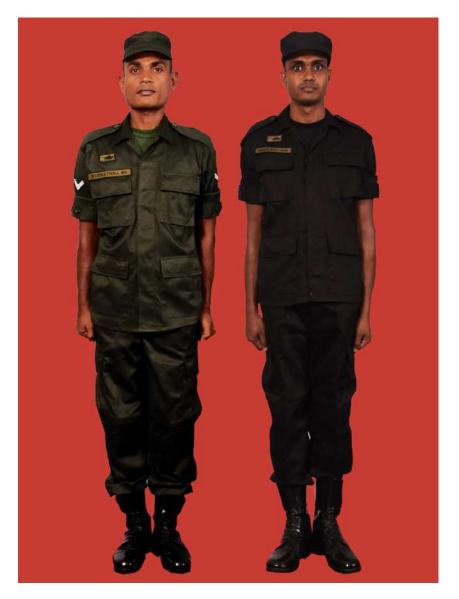

Dress No 6A

Dress No 7

| Ser | Items                          | Dress No 6A                                                                                                                                                     | Dress No 7                                                        | Remarks                                                             |
|-----|--------------------------------|-----------------------------------------------------------------------------------------------------------------------------------------------------------------|-------------------------------------------------------------------|---------------------------------------------------------------------|
| 1.  | Headdress                      | Warrant Officer Class I - Cap Peak (Khaki)     Others - Black Colour Beret                                                                                      | Camouflage Cloth Cap/Steel Helmet                                 |                                                                     |
| 2.  | Cap Badge                      | Metal Gold Colour                                                                                                                                               | Nil                                                               |                                                                     |
| 3.  | Collar Badges                  | Metal Gold Colour                                                                                                                                               | Nil                                                               |                                                                     |
| 4.  | Orders, Decorations and Medals | Ribbons                                                                                                                                                         | Nil                                                               |                                                                     |
| 5.  | Badges                         | As per the Badge Regulations                                                                                                                                    | Embroidered as per the Badge Regulations                          |                                                                     |
| 6.  | Name Tag                       | To be worn                                                                                                                                                      | Embroidered                                                       |                                                                     |
| 7.  | Tunic/Jacket                   | Nil                                                                                                                                                             | Camouflage                                                        |                                                                     |
| 8.  | Lanyard                        | Regimental Pattern                                                                                                                                              | Nil                                                               |                                                                     |
| 9.  | Shirt/T-Shirt                  | Light Green Short Sleeves Shirt                                                                                                                                 | Camouflage T-Shirt                                                |                                                                     |
| 10. | Cane/Baton                     | 1. RSM - Cane Malacca                                                                                                                                           | 1. Regimental Sergeant Major - Cane Malacca                       |                                                                     |
| 10. |                                | 2. Drill Instructor - Pace Stick                                                                                                                                | 2. Drill Instructor - Pace Stick                                  |                                                                     |
| 11. | Trousers                       | Dark Green/Olive Green                                                                                                                                          | Camouflage                                                        |                                                                     |
| 12. | Badges of Ranks                | Metal Gold/White Cloth Stripes                                                                                                                                  | Embroidered Insignia/ White Cloth Stripes                         | Metal ranks to be worn with Black<br>Colour Backing for Dress No 6A |
| 13. | Buttons                        | <ol> <li>Shirt - Black Plastic 1 cm</li> <li>Trouser - Black Plastic 1.4 cm</li> </ol>                                                                          | Olive Green Plastic 1.8 cm                                        |                                                                     |
| 14. | Belt                           | Black Nylon Belt with Black Metal Buckle with Army Crest                                                                                                        | Black Nylon Belt with Black Metal Buckle with Army Crest/Web Belt |                                                                     |
| 15. | Socks                          | Olive Green                                                                                                                                                     | Olive Green                                                       |                                                                     |
| 16. | Footwear                       | <ol> <li>Warrant Officer Class I/Drivers - Shoes</li> <li>Leather Black with Lace</li> <li>Others - Boots High Leg Black Regimental</li> <li>Pattern</li> </ol> | Boots High Leg Black Regimental Pattern/<br>Camouflage Boot       |                                                                     |