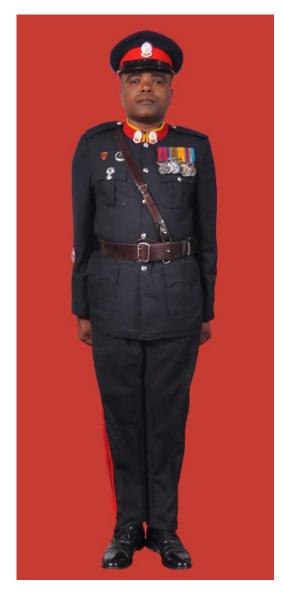

Dress No 2

| Ser | Items                            | Dress No 1                                                                                                      | Dress No 2                                                                                                                                    | Remarks                                                                           |
|-----|----------------------------------|-----------------------------------------------------------------------------------------------------------------|-----------------------------------------------------------------------------------------------------------------------------------------------|-----------------------------------------------------------------------------------|
| 1.  | Headdress                        | Cap Peak Ceremonial                                                                                             | Cap Peak Ceremonial                                                                                                                           | Drummer Red Crown with Black Crease (Welt) around the Crown, Drummer Red Headband |
| 2.  | Cap Badge                        | <ol> <li>Colonel &amp; above - Embroidered Pattern</li> <li>Other Officers - Gold Regimental Pattern</li> </ol> | <ol> <li>Colonel and above - Embroidered Pattern</li> <li>Other Officers - Gold Regimental Pattern</li> </ol>                                 |                                                                                   |
| 3.  | Epaulettes                       | Silver Colour Chain Mails Full                                                                                  | <ol> <li>Colonel &amp; above - Black with Gold Colour<br/>Border.</li> <li>Lieutenant Colonel &amp; below - Plain Black<br/>Cloth.</li> </ol> |                                                                                   |
| 4.  | Collar Badges/<br>Gorget Patches | <ol> <li>Colonel &amp; above - Gorget Patches</li> <li>Other Officers - Nil</li> </ol>                          | Nil                                                                                                                                           | Gorget Patches Large 11.2 cm                                                      |
| 5.  | Orders, Decorations and Medals   | Standard Medals                                                                                                 | Medals Miniature                                                                                                                              |                                                                                   |
| 6.  | Badges                           | As per the Sri Lanka Army Badge Regulations                                                                     | Badges Miniature                                                                                                                              |                                                                                   |
| 7.  | Aiguillette                      | Lieutenant Colonel & above and ADCs                                                                             | Lieutenant Colonel & above and ADCs                                                                                                           |                                                                                   |
| 8.  | Cane/Whip/Baton                  | Black Colour Whip                                                                                               | Nil                                                                                                                                           | Not to be used when Sword is worn                                                 |
| 9.  | Tunic/Jacket                     | Tunic Serge Blue                                                                                                | Drummer Red Close Collar Jacket                                                                                                               | Tunic Blue to have a Drummer Red<br>Standup Collar with Black Piping on Top       |
| 10. | Waistcoat                        | Nil                                                                                                             | Drummer Red with Gold Colour Work                                                                                                             |                                                                                   |
| 11. | Shirt                            | White Polyester, Long Sleeved Standup Collar                                                                    | Nil                                                                                                                                           | Indoor Functions only                                                             |
| 12. | Trousers                         | Serge Blue                                                                                                      | Serge Blue                                                                                                                                    | Double 1.2 cm wide Drummer Red Welts 5 mm apart                                   |
| 13. | Badges of Ranks                  | Metal Gold Colour                                                                                               | Metal Gold Colour                                                                                                                             | With Black Backing                                                                |
| 14. | Buttons                          | Gold Colour General Service Buttons                                                                             | Gold Colour General Service Buttons                                                                                                           |                                                                                   |
| 15. | Belt                             | Waist Sash                                                                                                      | Nil                                                                                                                                           |                                                                                   |
| 16. | Gloves                           | White                                                                                                           | Nil                                                                                                                                           |                                                                                   |
| 17. | Sword                            | Regimental Pattern as ordered                                                                                   | Nil                                                                                                                                           |                                                                                   |
| 18. | Socks                            | Black                                                                                                           | Black                                                                                                                                         |                                                                                   |
| 19. | Footwear                         | George Boots / Brouge Uppers Black                                                                              | George Boots / Brouge Uppers Black                                                                                                            | Spurs to be worn as appropriate                                                   |
| 20. | Spurs                            | Silver Colour                                                                                                   | Silver Colour                                                                                                                                 |                                                                                   |