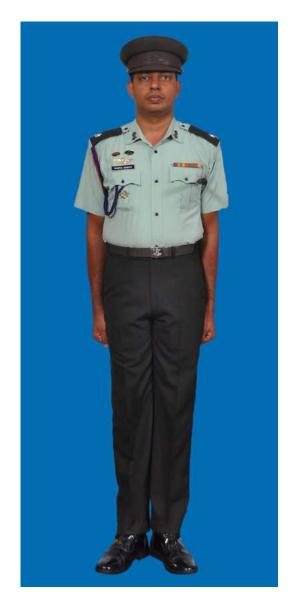

Dress No 4A

Dress No 5

| Ser | Items                             | Dress No 4A                                                                                       | Dress No 5                                                                                                                            | Remarks                                         |
|-----|-----------------------------------|---------------------------------------------------------------------------------------------------|---------------------------------------------------------------------------------------------------------------------------------------|-------------------------------------------------|
| 1.  | Headdress                         | Cap Peak Green                                                                                    | Cap Peak Green                                                                                                                        | Colonel & above Red Headband for Cap Peak Green |
| 2.  | Cap Badge                         | Gold Regimental Pattern                                                                           | <ol> <li>Colonel &amp; above - Embroidered Pattern</li> <li>Other Officers – Gold Regimental Pattern</li> </ol>                       |                                                 |
| 3.  | Epaulettes                        | Dark Green/Olive Green Cloth                                                                      | Dark Green/Olive Green Cloth                                                                                                          |                                                 |
| 4.  | Collar Badges / Gorget<br>Patches | Collar Badges Gold Regimental Pattern                                                             | <ol> <li>Colonel and above - Gorget Patches Small</li> <li>Other Officers - Collar Badges Gold</li> <li>Regimental Pattern</li> </ol> |                                                 |
| 5.  | Orders, Decorations and Medals    | Ribbons                                                                                           | Ribbons                                                                                                                               |                                                 |
| 6.  | Badges                            | As per the Badge Regulations                                                                      | As per the Badge Regulations                                                                                                          |                                                 |
| 7.  | Name Tag                          | To be worn                                                                                        | To be worn                                                                                                                            |                                                 |
| 8.  | Aiguillette/Lanyard               | Lanyard Regimental Pattern                                                                        | Lanyard Regimental Pattern                                                                                                            |                                                 |
| 9.  | Cane / Whip / Baton               | Black Colour Whip                                                                                 | Black Colour Whip                                                                                                                     |                                                 |
| 10. | Tunic / Jacket                    | Dark Green/Olive Green, Step Collar, Long<br>Sleeves, Plain Cuff with two buttons on each<br>Cuff | Dark Green/Olive Green                                                                                                                | No Arrow Band, Box Pleats on Pockets            |
| 11. | Shirt                             | Light Green, Long Sleeves, and Standard Collar with two Flap Pockets                              | Nil                                                                                                                                   | No Arrow Band, Box Pleats on Pockets            |
| 12. | Tie                               | Dark Green Tie                                                                                    | Nil                                                                                                                                   |                                                 |
| 12. | Trousers                          | Dark Green/Olive Green                                                                            | Dark Green/Olive Green                                                                                                                |                                                 |
| 13. | Badges of Ranks                   | Metal Gold Colour                                                                                 | Metal Gold Colour                                                                                                                     | To be worn with Black Colour Backing            |
| 14. | Sword                             | Nil                                                                                               | Nil                                                                                                                                   |                                                 |
| 15. | Gloves                            | White as appropriate                                                                              | Nil                                                                                                                                   |                                                 |
| 16. | Buttons                           | Gold Colour General Service Buttons                                                               | Gold Colour General Service Buttons                                                                                                   |                                                 |
| 17. | Belt                              | Belt Nylon Black, Black Metal Buckle with<br>Army Crest                                           | Belt Nylon Black, Black Metal Buckle with Army<br>Crest                                                                               |                                                 |
| 18. | Socks                             | Dark Green/Olive Green                                                                            | Dark Green/Olive Green                                                                                                                |                                                 |
| 19. | Footwear                          | George Boots/Brouge Uppers                                                                        | Major & above - Brouge Uppers     Captain & below - Boot High Leg Black Regimental Pattern                                            |                                                 |