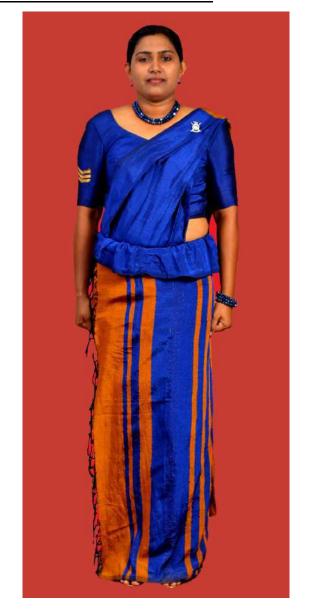

kings                                                                            |                                                                                       |
| 19. | Footwear                       | Shoes Leather Black with lace                            | Male - Shoes Leather Black with lace     Female - Court Shoes Black                                                  |                                                                                       |
| 20. | Bow Tie/Tab                    | Blue Tab Female only                                     | 1. Male - Black Bow<br>2. Female - Tab Blue                                                                          |                                                                                       |



Dress No 2



Dress No 2

| Ser | Items                          | Dress No 2 - Male Warrant Officer Class II,<br>Staff Sergeant & Sergeant | Dress No 2 - Female Warrant Officer Class II,<br>Staff Sergeant & Sergeant                                                | Remarks                                                                                                                 |
|-----|--------------------------------|--------------------------------------------------------------------------|---------------------------------------------------------------------------------------------------------------------------|-------------------------------------------------------------------------------------------------------------------------|
| 1.  | Headdress                      | Side Hat