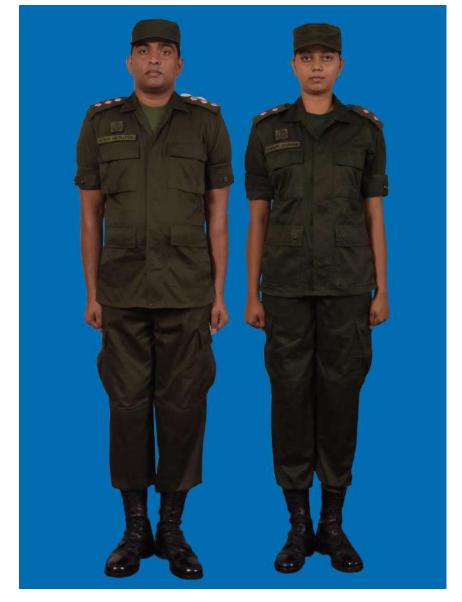

Dress No 8

| Ser | Items                           | Dress No 7                                                                                   | Dress No 8                                                                                   | Remarks                                       |
|-----|---------------------------------|----------------------------------------------------------------------------------------------|----------------------------------------------------------------------------------------------|-----------------------------------------------|
| 1.  | Headdress                       | Camouflage Cloth Cap/Steel Helmet                                                            | Black Cloth Cap/Steel Helmet                                                                 |                                               |
| 2.  | Cap Badge                       | <ol> <li>Brigadier &amp; above - Embroidered Stars</li> <li>Other Officers - Nil</li> </ol>  | <ol> <li>Brigadier &amp; above - Embroidered Stars</li> <li>Other Officers - Nil</li> </ol>  |                                               |
| 3.  | Epaulettes                      | Camouflage/Black Cloth                                                                       | Black Cloth                                                                                  |                                               |
| 4.  | Collar Badges/Gorget<br>Patches | <ol> <li>Colonel &amp; above - Gorget Patches Small</li> <li>Other Officers - Nil</li> </ol> | <ol> <li>Colonel &amp; above - Gorget Patches Small</li> <li>Other Officers - Nil</li> </ol> |                                               |
| 5.  | Orders, Decorations and Medals  | Nil                                                                                          | Nil                                                                                          |                                               |
| 6.  | Badges                          | Embroidered as per the Sri Lanka Army Badge Regulations                                      | Embroidered as per the Sri Lanka Army<br>Badge Regulations                                   |                                               |
| 7.  | Name Tag                        | Embroidered                                                                                  | Embroidered                                                                                  |                                               |
| 8.  | Lanyard                         | Nil                                                                                          | Nil                                                                                          |                                               |
| 9.  | Tunic / Jacket                  | Camouflage Cotton                                                                            | Olive Green/Black                                                                            |                                               |
| 10. | T-Shirt                         | Camouflage                                                                                   | Olive Green/Black                                                                            |                                               |
| 11. | Trousers                        | Camouflage Cotton                                                                            | Olive Green/Black                                                                            |                                               |
| 12. | Badges of Ranks                 | Embroidered Regimental Pattern                                                               | Embroidered Regimental Pattern                                                               | White and Black Cloth<br>Embroidered Insignia |
| 13. | Buttons                         | Olive Green Colour 1.8 cm                                                                    | Olive Green Colour 1.8 cm                                                                    |                                               |
| 14. | Belt                            | Belt Nylon Black with Black Metal Buckle with Army Crest                                     | Belt Nylon Black with Black Metal Buckle with Army Crest                                     |                                               |
| 15. | Socks                           | Olive Green Colour                                                                           | Olive Green Colour                                                                           |                                               |
| 16. | Footwear                        | Boots High Leg Black Regimental Pattern /<br>Camouflage Boot                                 | Boots High Leg Black Regimental Pattern                                                      |                                               |