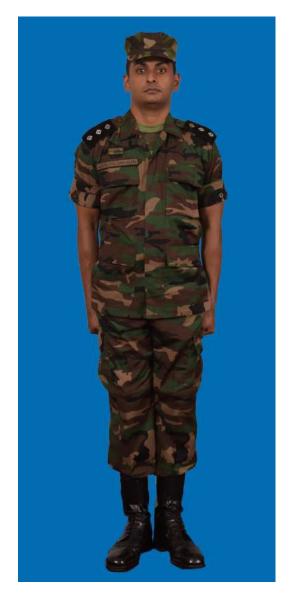

Dress No 8

| Ser | Items                           | Dress No 7                                                                                   | Dress No 8                                                                                   | Remarks                                       |
|-----|---------------------------------|----------------------------------------------------------------------------------------------|----------------------------------------------------------------------------------------------|-----------------------------------------------|
| 1.  | Headdress                       | Camouflage Cloth Cap/Steel Helmet                                                            | Black Cloth Cap/Steel Helmet                                                                 |                                               |
| 2.  | Cap Badge                       | <ol> <li>Brigadier &amp; above - Embroidered Stars</li> <li>Other Officers - Nil</li> </ol>  | <ol> <li>Brigadier &amp; above - Embroidered Stars</li> <li>Other Officers - Nil</li> </ol>  |                                               |
| 3.  | Epaulettes                      | Camouflage/Black Cloth                                                                       | Black Cloth                                                                                  |                                               |
| 4.  | Collar Badges/Gorget<br>Patches | <ol> <li>Colonel &amp; above - Gorget Patches Small</li> <li>Other Officers - Nil</li> </ol> | <ol> <li>Colonel &amp; above - Gorget Patches Small</li> <li>Other Officers - Nil</li> </ol> |                                               |
| 5.  | Orders, Decorations and Medals  | Nil                                                                                          | Nil                                                                                          |                                               |
| 6.  | Badges                          | Embroidered as per the Sri Lanka Army Badge Regulations                                      | Embroidered as per the Sri Lanka Army<br>Badge Regulations                                   |                                               |
| 7.  | Name Tag                        | Embroidered                                                                                  | Embroidered                                                                                  |                                               |
| 8.  | Lanyard                         | Nil                                                                                          | Nil                                                                                          |                                               |
| 9.  | Tunic / Jacket                  | Camouflage Cotton                                                                            | Olive Green/Black                                                                            |                                               |
| 10. | T-Shirt                         | Camouflage                                                                                   | Olive Green/Black                                                                            |                                               |
| 11. | Trousers                        | Camouflage Cotton                                                                            | Olive Green/Black                                                                            |                                               |
| 12. | Badges of Ranks                 | Embroidered Regimental Pattern                                                               | Embroidered Regimental Pattern                                                               | White and Black Cloth<br>Embroidered Insignia |
| 13. | Buttons                         | Olive Green Colour 1.8 cm                                                                    | Olive Green Colour 1.8 cm                                                                    |                                               |
| 14. | Belt                            | Belt Nylon Black with Black Metal Buckle with Army Crest                                     | Belt Nylon Black with Black Metal Buckle with Army Crest                                     |                                               |
| 15. | Socks                           | Olive Green Colour                                                                           | Olive Green Colour                                                                           |                                               |
| 16. | Footwear                        | Boots High Leg Black Regimental Pattern /<br>Camouflage Boot                                 | Boots High Leg Black Regimental Pattern                                                      |                                               |