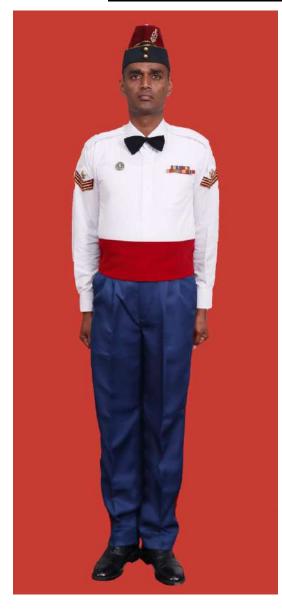

Dress No 2

| Ser | Items                          | Dress No 1<br>Regimental Sergeant Majors     | Dress No 2<br>Warrant Officer class I | Remarks                                                                                 |
|-----|--------------------------------|----------------------------------------------|---------------------------------------|-----------------------------------------------------------------------------------------|
| 1.  | Headdress                      | Cap Peak Ceremonial                          | Cap Peak Ceremonial                   | Drummer Red Crown with Black<br>Crease (Welt) around the Crown,<br>Drummer Red Headband |
| 2.  | Cap Badge                      | Gold Regimental Pattern                      | Gold Regimental Pattern               |                                                                                         |
| 3.  | Epaulettes                     | Silver Colour Chain Mails Full               | Nil                                   |                                                                                         |
| 4.  | Collar Badges                  | Nil                                          | Nil                                   |                                                                                         |
| 5.  | Orders, Decorations and Medals | Standard Medals                              | Medals Miniature                      |                                                                                         |
| 6.  | Badges                         | As per the Badge Regulations                 | Badges miniature                      |                                                                                         |
| 7.  | Aiguillette/Lanyard            | Nil                                          | Nil                                   |                                                                                         |
| 8.  | Cane/Whip/Baton                | Cane Malacca/Pace Stick                      | Nil                                   |                                                                                         |
| 9.  | Tunic/Jacket                   | Tunic Serge Blue                             | Drummer Red Close Collar Jacket       | Tunic Blue to have a Drummer Red<br>Standup Collar with Black Piping on<br>Top          |
| 10. | Waistcoat                      | Nil                                          | Nil                                   |                                                                                         |
| 11. | Shirt                          | White Polyester, Long Sleeved Standup Collar | Collarless White Shirt                | Shirt for Indoor Functions with Dress No 1                                              |
| 12. | Trousers                       | Serge Blue                                   | Serge Blue                            | Trousers have Double 1.2 cm wide Drummer Red Welts 5 mm apart                           |
| 13. | Badges of Ranks                | Metal Gold Colour                            | Metal Gold Colour                     | To be worn with Black Colour<br>Backing                                                 |
| 14. | Buttons                        | General Service Buttons Gold Colour          | General Service Buttons Gold Colour   |                                                                                         |
| 15. | Belt                           | Waist Sash                                   | Cummerbund Drummer Red                |                                                                                         |
| 16. | Gloves                         | White Gloves as ordered                      | Nil                                   |                                                                                         |
| 17. | Sword                          | Regimental pattern as ordered                | Nil                                   |                                                                                         |
| 18. | Socks                          | Black                                        | Black                                 |                                                                                         |
| 19. | Footwear                       | Shoes Leather Black with Lace                | Shoes Leather Black with Lace         |                                                                                         |
| 20. | Spurs                          | Nil                                          | Nil                                   |                                                                                         |
| 21. | Bow Tie                        | Nil                                          | Nil                                   |                                                                                         |