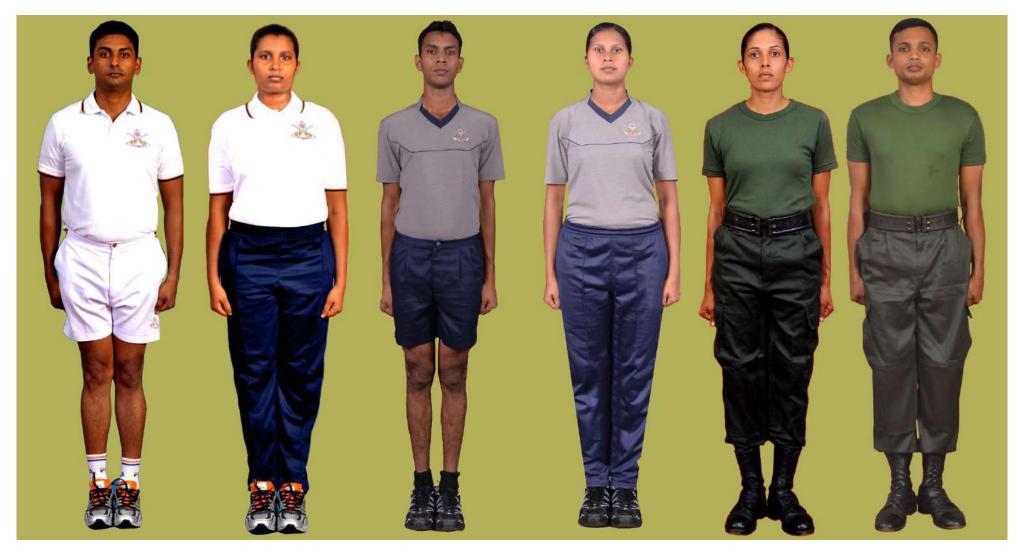

| Miscellaneous Dresses                                 |             |         |
|-------------------------------------------------------|-------------|---------|
| Dress No 11 Physical Training Dresses                 |             | 635-636 |
| Dress No 13 Blazer with Tie and Saree/Kandyan Saree w | vith Blazer | 637-638 |
| Dress No 17 Physical Training Instructors Dress       |             | 639-640 |
| Winter Dresses                                        |             |         |
| Dress No. 3A & 4A - Winter Dress Officers             |             | 641-642 |
| Winter Dress Other Ranks                              |             | 643-644 |
| Winter Dress Camouflage Pattern                       | 645-646     |         |