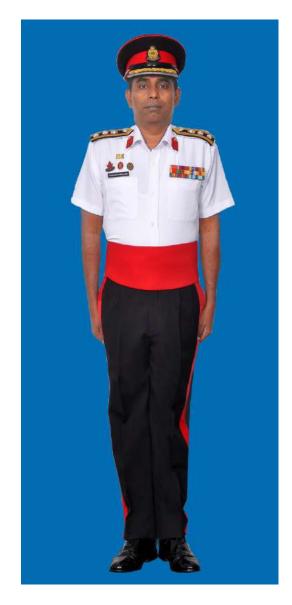

Dress No 2A

Dress No 3

| Ser | Items                             | Dress No 2A                                                                                                                             | Dress No 3                                                                                                     | Remarks                                                                                 |
|-----|-----------------------------------|-----------------------------------------------------------------------------------------------------------------------------------------|----------------------------------------------------------------------------------------------------------------|-----------------------------------------------------------------------------------------|
| 1.  | Headdress                         | Cap Peak Ceremonial                                                                                                                     | Cap Peak Ceremonial                                                                                            | Drummer Red Crown with Black<br>Crease (Welt) around the Crown,<br>Drummer Red Headband |
| 2.  | Cap Badge                         | <ol> <li>Colonel &amp; above -Embroidered Pattern</li> <li>Other Officers - Gold Regimental Pattern</li> </ol>                          | <ol> <li>Colonel &amp; above - Embroidered Pattern</li> <li>Aide-De-Camps - Gold Regimental Pattern</li> </ol> |                                                                                         |
| 3.  | Epaulettes                        | <ol> <li>Colonel &amp; above - Black with Gold Colour<br/>Ribbon Border</li> <li>Other Officers - White Cloth Epaulettes</li> </ol>     | Khaki Cloth                                                                                                    |                                                                                         |
| 4.  | Collar Badges /<br>Gorget Patches | <ol> <li>Colonel &amp; above - Gorget Patches Small</li> <li>Other Officers - Collar Badges Gold</li> <li>Regimental Pattern</li> </ol> | 1. Colonel & above - Gorget Patches 8.5cm<br>2. Aide-De- Camps - Collar Badges Gold<br>Regimental Pattern      |                                                                                         |
| 5.  | Orders, Decorations and Medals    | Ribbons                                                                                                                                 | Standard Medals                                                                                                |                                                                                         |
| 6.  | Name Tag                          | To be worn                                                                                                                              | Nil                                                                                                            |                                                                                         |
| 7.  | Badge                             | As per the Badge Regulations                                                                                                            | As per the Badge Regulations                                                                                   |                                                                                         |
| 8.  | Aiguillette                       | Brigadier & above and ADCs                                                                                                              | Aiguillette to be worn                                                                                         | 2C Aiguillettes for Dress No 2A                                                         |
| 9.  | Cane / Whip/<br>Baton             | Nil                                                                                                                                     | Black Colour Whip                                                                                              | Not to be used when Sword is worn                                                       |
| 10. | Tunic /Jacket                     | Nil                                                                                                                                     | Khaki                                                                                                          |                                                                                         |
| 11. | Shirt                             | White Short Sleeved Open Pockets                                                                                                        | Khaki Long Sleeved Shirt                                                                                       |                                                                                         |
| 12. | Trousers                          | Serge Blue                                                                                                                              | Khaki                                                                                                          | Double 1.2 cm wide Drummer Red<br>Welts 5 mm apart on Blue Trouser                      |
| 13. | Tie                               | Nil                                                                                                                                     | Khaki Cellular Tie                                                                                             |                                                                                         |
| 14. | Badges of Ranks                   | General Officers – Embroidered     Other Officers - Metal Gold Colour                                                                   | Metal Gold Colour                                                                                              | To be worn with Black Backing                                                           |
| 15. | Buttons                           | White Non Transparent                                                                                                                   | General Service Buttons Gold Colour                                                                            |                                                                                         |
| 16. | Belt                              | Cummerbund Drummer Red                                                                                                                  | Waist Sash                                                                                                     |                                                                                         |
| 17. | Gloves                            | Nil                                                                                                                                     | White Gloves as ordered                                                                                        |                                                                                         |
| 18. | Socks                             | Black                                                                                                                                   | Khaki                                                                                                          |                                                                                         |
| 19. | Sword                             | Nil                                                                                                                                     | As ordered                                                                                                     |                                                                                         |
| 20. | Footwear                          | George Boots / Brouge Uppers Black                                                                                                      | Shoes Leather Brown                                                                                            |                                                                                         |
| 21. | Spurs                             | Silver Colour                                                                                                                           | Nil                                                                                                            |                                                                                         |