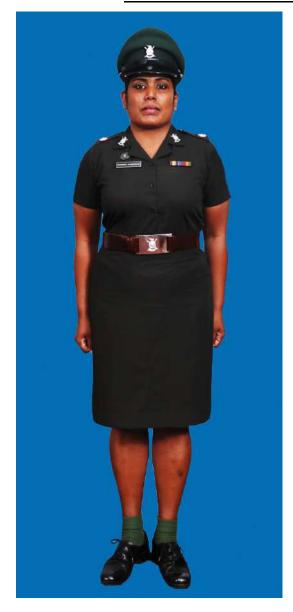

Dress No 4A

Dress No 5

| Ser | Items                             | Dress No 4A                                                                                       | Dress No 5                                                                                                                            | Remarks                                         |
|-----|-----------------------------------|---------------------------------------------------------------------------------------------------|---------------------------------------------------------------------------------------------------------------------------------------|-------------------------------------------------|
| 1.  | Headdress                         | Cap Peak Green                                                                                    | Cap Peak Green                                                                                                                        | Colonel & above Red Headband for Cap Peak Green |
| 2.  | Cap Badge                         | Gold Regimental Pattern                                                                           | <ol> <li>Colonel &amp; above - Embroidered Pattern</li> <li>Other Officers – Gold Regimental Pattern</li> </ol>                       |                                                 |
| 3.  | Epaulettes                        | Dark Green/Olive Green Cloth                                                                      | Dark Green/Olive Green Cloth                                                                                                          |                                                 |
| 4.  | Collar Badges / Gorget<br>Patches | Collar Badges Gold Regimental Pattern                                                             | <ol> <li>Colonel and above - Gorget Patches Small</li> <li>Other Officers - Collar Badges Gold</li> <li>Regimental Pattern</li> </ol> |                                                 |
| 5.  | Orders, Decorations and Medals    | Ribbons                                                                                           | Ribbons                                                                                                                               |                                                 |
| 6.  | Badges                            | As per the Badge Regulations                                                                      | As per the Badge Regulations                                                                                                          |                                                 |
| 7.  | Name Tag                          | To be worn                                                                                        | To be worn                                                                                                                            |                                                 |
| 8.  | Aiguillette/Lanyard               | Lanyard Regimental Pattern                                                                        | Lanyard Regimental Pattern                                                                                                            |                                                 |
| 9.  | Cane / Whip / Baton               | Black Colour Whip                                                                                 | Black Colour Whip                                                                                                                     |                                                 |
| 10. | Tunic / Jacket                    | Dark Green/Olive Green, Step Collar, Long<br>Sleeves, Plain Cuff with two buttons on each<br>Cuff | Dark Green/Olive Green                                                                                                                | No Arrow Band, Box Pleats on Pockets            |
| 11. | Shirt                             | Light Green, Long Sleeves, and Standard Collar with two Flap Pockets                              | Nil                                                                                                                                   | No Arrow Band, Box Pleats on Pockets            |
| 12. | Tie                               | Dark Green Tie                                                                                    | Nil                                                                                                                                   |                                                 |
| 12. | Trousers                          | Dark Green/Olive Green                                                                            | Dark Green/Olive Green                                                                                                                |                                                 |
| 13. | Badges of Ranks                   | Metal Gold Colour                                                                                 | Metal Gold Colour                                                                                                                     | To be worn with Black Colour Backing            |
| 14. | Sword                             | Nil                                                                                               | Nil                                                                                                                                   |                                                 |
| 15. | Gloves                            | White as appropriate                                                                              | Nil                                                                                                                                   |                                                 |
| 16. | Buttons                           | Gold Colour General Service Buttons                                                               | Gold Colour General Service Buttons                                                                                                   |                                                 |
| 17. | Belt                              | Belt Nylon Black, Black Metal Buckle with<br>Army Crest                                           | Belt Nylon Black, Black Metal Buckle with Army<br>Crest                                                                               |                                                 |
| 18. | Socks                             | Dark Green/Olive Green                                                                            | Dark Green/Olive Green                                                                                                                |                                                 |
| 19. | Footwear                          | George Boots/Brouge Uppers                                                                        | Major & above - Brouge Uppers     Captain & below - Boot High Leg Black Regimental Pattern                                            |                                                 |