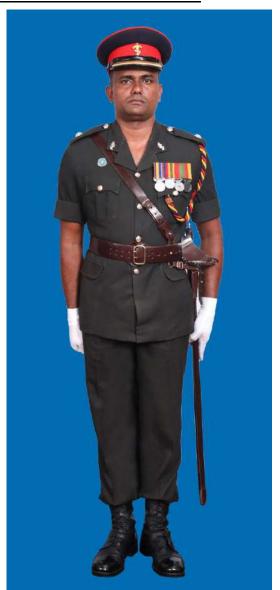

Dress No 2

| Ser | Items                            | Dress No 1                                                                                                      | Dress No 2                                                                                                                                    | Remarks                                                                           |
|-----|----------------------------------|-----------------------------------------------------------------------------------------------------------------|-----------------------------------------------------------------------------------------------------------------------------------------------|-----------------------------------------------------------------------------------|
| 1.  | Headdress                        | Cap Peak Ceremonial                                                                                             | Cap Peak Ceremonial                                                                                                                           | Drummer Red Crown with Black Crease (Welt) around the Crown, Drummer Red Headband |
| 2.  | Cap Badge                        | <ol> <li>Colonel &amp; above - Embroidered Pattern</li> <li>Other Officers - Gold Regimental Pattern</li> </ol> | <ol> <li>Colonel and above - Embroidered Pattern</li> <li>Other Officers - Gold Regimental Pattern</li> </ol>                                 |                                                                                   |
| 3.  | Epaulettes                       | Silver Colour Chain Mails Full                                                                                  | <ol> <li>Colonel &amp; above - Black with Gold Colour<br/>Border.</li> <li>Lieutenant Colonel &amp; below - Plain Black<br/>Cloth.</li> </ol> |                                                                                   |
| 4.  | Collar Badges/<br>Gorget Patches | <ol> <li>Colonel &amp; above - Gorget Patches</li> <li>Other Officers - Nil</li> </ol>                          | Nil                                                                                                                                           | Gorget Patches Large 11.2 cm                                                      |
| 5.  | Orders, Decorations and Medals   | Standard Medals                                                                                                 | Medals Miniature                                                                                                                              |                                                                                   |
| 6.  | Badges                           | As per the Sri Lanka Army Badge Regulations                                                                     | Badges Miniature                                                                                                                              |                                                                                   |
| 7.  | Aiguillette                      | Lieutenant Colonel & above and ADCs                                                                             | Lieutenant Colonel & above and ADCs                                                                                                           |                                                                                   |
| 8.  | Cane/Whip/Baton                  | Black Colour Whip                                                                                               | Nil                                                                                                                                           | Not to be used when Sword is worn                                                 |
| 9.  | Tunic/Jacket                     | Tunic Serge Blue                                                                                                | Drummer Red Close Collar Jacket                                                                                                               | Tunic Blue to have a Drummer Red<br>Standup Collar with Black Piping on Top       |
| 10. | Waistcoat                        | Nil                                                                                                             | Drummer Red with Gold Colour Work                                                                                                             |                                                                                   |
| 11. | Shirt                            | White Polyester, Long Sleeved Standup Collar                                                                    | Nil                                                                                                                                           | Indoor Functions only                                                             |
| 12. | Trousers                         | Serge Blue                                                                                                      | Serge Blue                                                                                                                                    | Double 1.2 cm wide Drummer Red Welts 5 mm apart                                   |
| 13. | Badges of Ranks                  | Metal Gold Colour                                                                                               | Metal Gold Colour                                                                                                                             | With Black Backing                                                                |
| 14. | Buttons                          | Gold Colour General Service Buttons                                                                             | Gold Colour General Service Buttons                                                                                                           |                                                                                   |
| 15. | Belt                             | Waist Sash                                                                                                      | Nil                                                                                                                                           |                                                                                   |
| 16. | Gloves                           | White                                                                                                           | Nil                                                                                                                                           |                                                                                   |
| 17. | Sword                            | Regimental Pattern as ordered                                                                                   | Nil                                                                                                                                           |                                                                                   |
| 18. | Socks                            | Black                                                                                                           | Black                                                                                                                                         |                                                                                   |
| 19. | Footwear                         | George Boots / Brouge Uppers Black                                                                              | George Boots / Brouge Uppers Black                                                                                                            | Spurs to be worn as appropriate                                                   |
| 20. | Spurs                            | Silver Colour                                                                                                   | Silver Colour                                                                                                                                 |                                                                                   |