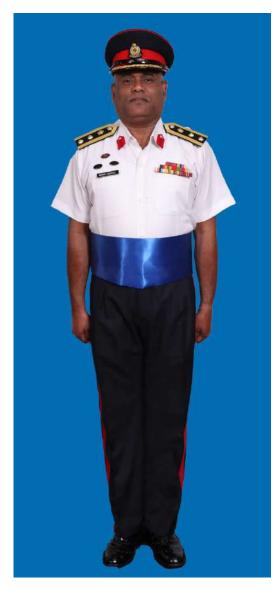

Dress No 3A

Dress No 4

| Ser | Items                           | Dress No 3A                                                                                          | Dress No 4                                                                                                        | Remarks                                                                                 |
|-----|---------------------------------|------------------------------------------------------------------------------------------------------|-------------------------------------------------------------------------------------------------------------------|-----------------------------------------------------------------------------------------|
| 1.  | Headdress                       | Cap Peak Green                                                                                       | Cap Peak Ceremonial                                                                                               | Drummer Red Crown with Black<br>Crease (Welt) around the Crown,<br>Drummer Red Headband |
| 2.  | Cap Badge                       | Colonel & above - Embroidered Pattern     ADCs - Gold Regimental Pattern                             | Colonel & above - Embroidered Pattern     Other Officers - Gold Regimental Pattern                                |                                                                                         |
| 3.  | Epaulettes                      | Khaki Cloth                                                                                          | Dark Green/Olive Green Cloth                                                                                      |                                                                                         |
| 4.  | Collar Badges/Gorget<br>Patches | Colonel & above - Gorget Patches 8.5cm     Aide-De-Camps - Collar Badges Gold     Regimental Pattern | 1. Colonel & above - Gorget Patches Small 2. Other Officers - Collar Badges Gold Regimental Pattern               |                                                                                         |
| 5.  | Orders, Decorations and Medals  | Ribbon                                                                                               | Standard Medals                                                                                                   |                                                                                         |
| 6.  | Badges                          | As per the Badge Regulations                                                                         | As per the Badge Regulations                                                                                      |                                                                                         |
| 7.  | Name Tag                        | To be worn                                                                                           | Nil                                                                                                               |                                                                                         |
| 8.  | Aiguillette/Lanyard             | Nil                                                                                                  | <ol> <li>Lieutenant Colonel &amp; above and ADCs –</li> <li>Aiguillette.</li> <li>Other Officers – Nil</li> </ol> |                                                                                         |
| 9.  | Cane /Whip /Baton               | Black Colour Whip                                                                                    | Black Colour Whip                                                                                                 | Not to be used when Sword is worn                                                       |
| 10. | Tunic /Jacket                   | Khaki                                                                                                | Dark Green/Olive Green                                                                                            |                                                                                         |
| 11. | Shirt                           | Khaki Long Sleeved Shirt                                                                             | Nil                                                                                                               |                                                                                         |
| 12. | Trousers                        | Khaki                                                                                                | Dark Green/Olive Green                                                                                            |                                                                                         |
| 13. | Tie                             | Khaki Cellular Tie                                                                                   | Nil                                                                                                               |                                                                                         |
| 14. | Badges of Ranks                 | Metal Gold Colour                                                                                    | Metal Gold Colour                                                                                                 | To be worn with Black Colour<br>Backing                                                 |
| 15. | Buttons                         | General Service Buttons Gold Colour                                                                  | General Service Buttons Gold Colour                                                                               |                                                                                         |
| 16. | Belt                            | Nil                                                                                                  | 1. Colonel & above – Sash 2. Other Officers - Sam Browne Belt –Brown                                              |                                                                                         |
| 17. | Gloves                          | White Gloves as appropriate                                                                          | White Gloves as ordered                                                                                           |                                                                                         |
| 18. | Sword                           | Nil                                                                                                  | As ordered                                                                                                        |                                                                                         |
| 19. | Socks                           | Khaki Socks                                                                                          | Dark Green/Olive Green                                                                                            |                                                                                         |
| 20. | Footwear                        | Shoes Leather Brown                                                                                  | Boot High Leg/Brouge Uppers Black                                                                                 | Major & above - Brouge Uppers<br>when not a member of a Parade                          |