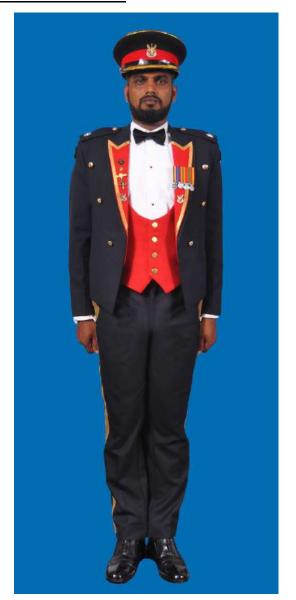

Dress No 2

| Ser | Items                            | Dress No 1                                                                                                      | Dress No 2                                                                                                                                    | Remarks                                                                           |
|-----|----------------------------------|-----------------------------------------------------------------------------------------------------------------|-----------------------------------------------------------------------------------------------------------------------------------------------|-----------------------------------------------------------------------------------|
| 1.  | Headdress                        | Cap Peak Ceremonial                                                                                             | Cap Peak Ceremonial                                                                                                                           | Drummer Red Crown with Black Crease (Welt) around the Crown, Drummer Red Headband |
| 2.  | Cap Badge                        | <ol> <li>Colonel &amp; above - Embroidered Pattern</li> <li>Other Officers - Gold Regimental Pattern</li> </ol> | <ol> <li>Colonel and above - Embroidered Pattern</li> <li>Other Officers - Gold Regimental Pattern</li> </ol>                                 |                                                                                   |
| 3.  | Epaulettes                       | Silver Colour Chain Mails Full                                                                                  | <ol> <li>Colonel &amp; above - Black with Gold Colour<br/>Border.</li> <li>Lieutenant Colonel &amp; below - Plain Black<br/>Cloth.</li> </ol> |                                                                                   |
| 4.  | Collar Badges/<br>Gorget Patches | <ol> <li>Colonel &amp; above - Gorget Patches</li> <li>Other Officers - Nil</li> </ol>                          | Nil                                                                                                                                           | Gorget Patches Large 11.2 cm                                                      |
| 5.  | Orders, Decorations and Medals   | Standard Medals                                                                                                 | Medals Miniature                                                                                                                              |                                                                                   |
| 6.  | Badges                           | As per the Sri Lanka Army Badge Regulations                                                                     | Badges Miniature                                                                                                                              |                                                                                   |
| 7.  | Aiguillette                      | Lieutenant Colonel & above and ADCs                                                                             | Lieutenant Colonel & above and ADCs                                                                                                           |                                                                                   |
| 8.  | Cane/Whip/Baton                  | Black Colour Whip                                                                                               | Nil                                                                                                                                           | Not to be used when Sword is worn                                                 |
| 9.  | Tunic/Jacket                     | Tunic Serge Blue                                                                                                | Drummer Red Close Collar Jacket                                                                                                               | Tunic Blue to have a Drummer Red<br>Standup Collar with Black Piping on Top       |
| 10. | Waistcoat                        | Nil                                                                                                             | Drummer Red with Gold Colour Work                                                                                                             |                                                                                   |
| 11. | Shirt                            | White Polyester, Long Sleeved Standup Collar                                                                    | Nil                                                                                                                                           | Indoor Functions only                                                             |
| 12. | Trousers                         | Serge Blue                                                                                                      | Serge Blue                                                                                                                                    | Double 1.2 cm wide Drummer Red Welts 5 mm apart                                   |
| 13. | Badges of Ranks                  | Metal Gold Colour                                                                                               | Metal Gold Colour                                                                                                                             | With Black Backing                                                                |
| 14. | Buttons                          | Gold Colour General Service Buttons                                                                             | Gold Colour General Service Buttons                                                                                                           |                                                                                   |
| 15. | Belt                             | Waist Sash                                                                                                      | Nil                                                                                                                                           |                                                                                   |
| 16. | Gloves                           | White                                                                                                           | Nil                                                                                                                                           |                                                                                   |
| 17. | Sword                            | Regimental Pattern as ordered                                                                                   | Nil                                                                                                                                           |                                                                                   |
| 18. | Socks                            | Black                                                                                                           | Black                                                                                                                                         |                                                                                   |
| 19. | Footwear                         | George Boots / Brouge Uppers Black                                                                              | George Boots / Brouge Uppers Black                                                                                                            | Spurs to be worn as appropriate                                                   |
| 20. | Spurs                            | Silver Colour                                                                                                   | Silver Colour                                                                                                                                 |                                                                                   |