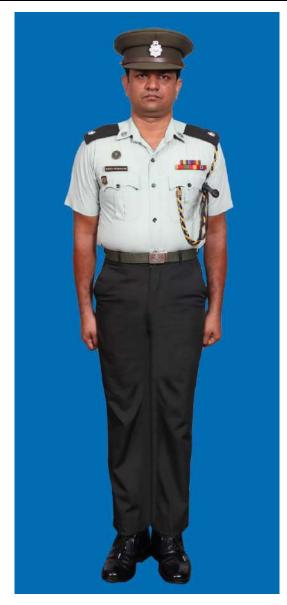

Dress No 2

| Ser | Items                            | Dress No 1                                                                                                      | Dress No 2                                                                                                                                    | Remarks                                                                           |
|-----|----------------------------------|-----------------------------------------------------------------------------------------------------------------|-----------------------------------------------------------------------------------------------------------------------------------------------|-----------------------------------------------------------------------------------|
| 1.  | Headdress                        | Cap Peak Ceremonial                                                                                             | Cap Peak Ceremonial                                                                                                                           | Drummer Red Crown with Black Crease (Welt) around the Crown, Drummer Red Headband |
| 2.  | Cap Badge                        | <ol> <li>Colonel &amp; above - Embroidered Pattern</li> <li>Other Officers - Gold Regimental Pattern</li> </ol> | <ol> <li>Colonel and above - Embroidered Pattern</li> <li>Other Officers - Gold Regimental Pattern</li> </ol>                                 |                                                                                   |
| 3.  | Epaulettes                       | Silver Colour Chain Mails Full                                                                                  | <ol> <li>Colonel &amp; above - Black with Gold Colour<br/>Border.</li> <li>Lieutenant Colonel &amp; below - Plain Black<br/>Cloth.</li> </ol> |                                                                                   |
| 4.  | Collar Badges/<br>Gorget Patches | <ol> <li>Colonel &amp; above - Gorget Patches</li> <li>Other Officers - Nil</li> </ol>                          | Nil                                                                                                                                           | Gorget Patches Large 11.2 cm                                                      |
| 5.  | Orders, Decorations and Medals   | Standard Medals                                                                                                 | Medals Miniature                                                                                                                              |                                                                                   |
| 6.  | Badges                           | As per the Sri Lanka Army Badge Regulations                                                                     | Badges Miniature                                                                                                                              |                                                                                   |
| 7.  | Aiguillette                      | Lieutenant Colonel & above and ADCs                                                                             | Lieutenant Colonel & above and ADCs                                                                                                           |                                                                                   |
| 8.  | Cane/Whip/Baton                  | Black Colour Whip                                                                                               | Nil                                                                                                                                           | Not to be used when Sword is worn                                                 |
| 9.  | Tunic/Jacket                     | Tunic Serge Blue                                                                                                | Drummer Red Close Collar Jacket                                                                                                               | Tunic Blue to have a Drummer Red<br>Standup Collar with Black Piping on Top       |
| 10. | Waistcoat                        | Nil                                                                                                             | Drummer Red with Gold Colour Work                                                                                                             |                                                                                   |
| 11. | Shirt                            | White Polyester, Long Sleeved Standup Collar                                                                    | Nil                                                                                                                                           | Indoor Functions only                                                             |
| 12. | Trousers                         | Serge Blue                                                                                                      | Serge Blue                                                                                                                                    | Double 1.2 cm wide Drummer Red Welts 5 mm apart                                   |
| 13. | Badges of Ranks                  | Metal Gold Colour                                                                                               | Metal Gold Colour                                                                                                                             | With Black Backing                                                                |
| 14. | Buttons                          | Gold Colour General Service Buttons                                                                             | Gold Colour General Service Buttons                                                                                                           |                                                                                   |
| 15. | Belt                             | Waist Sash                                                                                                      | Nil                                                                                                                                           |                                                                                   |
| 16. | Gloves                           | White                                                                                                           | Nil                                                                                                                                           |                                                                                   |
| 17. | Sword                            | Regimental Pattern as ordered                                                                                   | Nil                                                                                                                                           |                                                                                   |
| 18. | Socks                            | Black                                                                                                           | Black                                                                                                                                         |                                                                                   |
| 19. | Footwear                         | George Boots / Brouge Uppers Black                                                                              | George Boots / Brouge Uppers Black                                                                                                            | Spurs to be worn as appropriate                                                   |
| 20. | Spurs                            | Silver Colour                                                                                                   | Silver Colour                                                                                                                                 |                                                                                   |