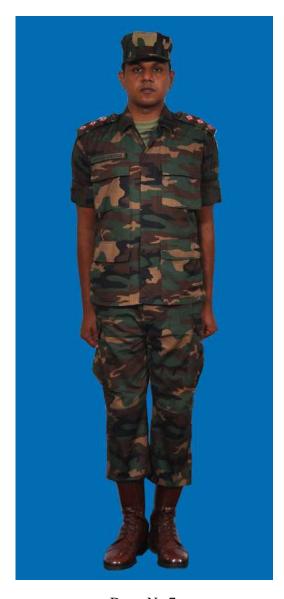

Dress No 8

| Ser | Items                           | Dress No 7                                                                                   | Dress No 8                                                                                   | Remarks                                       |
|-----|---------------------------------|----------------------------------------------------------------------------------------------|----------------------------------------------------------------------------------------------|-----------------------------------------------|
| 1.  | Headdress                       | Camouflage Cloth Cap/Steel Helmet                                                            | Black Cloth Cap/Steel Helmet                                                                 |                                               |
| 2.  | Cap Badge                       | <ol> <li>Brigadier &amp; above - Embroidered Stars</li> <li>Other Officers - Nil</li> </ol>  | <ol> <li>Brigadier &amp; above - Embroidered Stars</li> <li>Other Officers - Nil</li> </ol>  |                                               |
| 3.  | Epaulettes                      | Camouflage/Black Cloth                                                                       | Black Cloth                                                                                  |                                               |
| 4.  | Collar Badges/Gorget<br>Patches | <ol> <li>Colonel &amp; above - Gorget Patches Small</li> <li>Other Officers - Nil</li> </ol> | <ol> <li>Colonel &amp; above - Gorget Patches Small</li> <li>Other Officers - Nil</li> </ol> |                                               |
| 5.  | Orders, Decorations and Medals  | Nil                                                                                          | Nil                                                                                          |                                               |
| 6.  | Badges                          | Embroidered as per the Sri Lanka Army Badge Regulations                                      | Embroidered as per the Sri Lanka Army<br>Badge Regulations                                   |                                               |
| 7.  | Name Tag                        | Embroidered                                                                                  | Embroidered                                                                                  |                                               |
| 8.  | Lanyard                         | Nil                                                                                          | Nil                                                                                          |                                               |
| 9.  | Tunic / Jacket                  | Camouflage Cotton                                                                            | Olive Green/Black                                                                            |                                               |
| 10. | T-Shirt                         | Camouflage                                                                                   | Olive Green/Black                                                                            |                                               |
| 11. | Trousers                        | Camouflage Cotton                                                                            | Olive Green/Black                                                                            |                                               |
| 12. | Badges of Ranks                 | Embroidered Regimental Pattern                                                               | Embroidered Regimental Pattern                                                               | White and Black Cloth<br>Embroidered Insignia |
| 13. | Buttons                         | Olive Green Colour 1.8 cm                                                                    | Olive Green Colour 1.8 cm                                                                    |                                               |
| 14. | Belt                            | Belt Nylon Black with Black Metal Buckle with Army Crest                                     | Belt Nylon Black with Black Metal Buckle with Army Crest                                     |                                               |
| 15. | Socks                           | Olive Green Colour                                                                           | Olive Green Colour                                                                           |                                               |
| 16. | Footwear                        | Boots High Leg Black Regimental Pattern /<br>Camouflage Boot                                 | Boots High Leg Black Regimental Pattern                                                      |                                               |