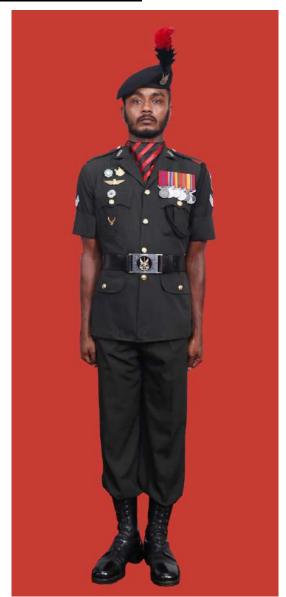

Dress No 2

Dress No 4

| Ser | Items                          | Dress No 2 - Warrant Officer Class II, Staff<br>Sergeant & Sergeant | Dress No 4                                                                                  | Remarks                                                                     |
|-----|--------------------------------|---------------------------------------------------------------------|---------------------------------------------------------------------------------------------|-----------------------------------------------------------------------------|
| 1.  | Headdress                      | Black Colour Beret                                                  | Cap Peak Ceremonial/Beret Black                                                             | WO Class I wear Cap Peak<br>Ceremonial                                      |
| 2.  | Cap Badge                      | Metal Gold Colour                                                   | Metal Gold Colour                                                                           |                                                                             |
| 3.  | Collar Badges                  | Metal Gold Colour                                                   | Metal Gold Colour                                                                           |                                                                             |
| 4.  | Orders, Decorations and Medals | Ribbons                                                             | Standard Medals                                                                             |                                                                             |
| 5.  | Epaulettes                     | Nil                                                                 | Chain Mail Full                                                                             |                                                                             |
| 6.  | Badges                         | Badges miniature                                                    | As per the Badge Regulations                                                                |                                                                             |
| 7.  | Cane/Baton                     | Nil                                                                 | <ol> <li>RSM - Cane Malacca</li> <li>Drill Instructor - Pace Stick</li> </ol>               | Regimental Police members may use Cane with Dress No 4                      |
| 8.  | Tunic/Jacket                   | Nil                                                                 | Dark Green/Olive Green                                                                      |                                                                             |
| 9.  | Shirt                          | White, Long Sleeves                                                 | Nil                                                                                         |                                                                             |
| 10. | Buttons                        | Plastic White                                                       | General Service Buttons Gold Colour                                                         |                                                                             |
| 11. | Trousers                       | Serge Blue                                                          | Dark Green/Olive Green                                                                      | Blue TrouSers will have double<br>1.2cm wide Drummer Red Welts<br>5mm apart |
| 12. | Badges of Ranks                | Embroidered                                                         | Metal Gold/ White Cloth Stripes                                                             | To be worn with Black Colour Backing                                        |
| 13. | Belt                           | Cummerbund Drummer Red                                              | <ol> <li>WO Class I - Sam Browne Belt Brown</li> <li>Others - Belt Leather Black</li> </ol> | Belt Leather Collar Badge on the Silver Buckle                              |
| 14. | Sword                          | Nil                                                                 | RSMs as ordered                                                                             |                                                                             |
| 15. | Socks                          | Black                                                               | Dark Green/Olive Green                                                                      |                                                                             |
| 16. | Footwear                       | Shoes Leather Black                                                 | Boot High Leg Black Regimental Pattern                                                      |                                                                             |
| 17. | Gloves                         | Nil                                                                 | White gloves as ordered                                                                     |                                                                             |
| 18. | Bow Tie / Cravat               | Cravat Black                                                        | Black except WO Class I                                                                     |                                                                             |
| 19. | Hackle                         | Regimental Pattern                                                  | To be worn except WO Class I                                                                | White and Red Hackle                                                        |
| 20. | Lanyard                        | Nil                                                                 | Regimental Pattern                                                                          |                                                                             |
| 21. | Shoulder Sash                  | Nil                                                                 | Sergeant/Staff Sergeant/Warrant Officer Class II- Scarlet Sash                              | To be worn on Right Shoulder                                                |