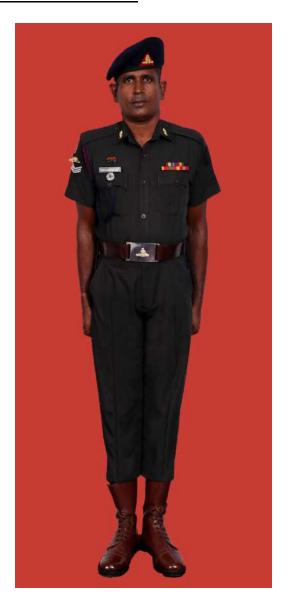

Dress No 2

Dress No 4

| Ser | Items                          | Dress No 2 - Warrant Officer Class II, Staff<br>Sergeant & Sergeant | Dress No 4                                                                                  | Remarks                                                                     |
|-----|--------------------------------|---------------------------------------------------------------------|---------------------------------------------------------------------------------------------|-----------------------------------------------------------------------------|
| 1.  | Headdress                      | Black Colour Beret                                                  | Cap Peak Ceremonial/Beret Black                                                             | WO Class I wear Cap Peak<br>Ceremonial                                      |
| 2.  | Cap Badge                      | Metal Gold Colour                                                   | Metal Gold Colour                                                                           |                                                                             |
| 3.  | Collar Badges                  | Metal Gold Colour                                                   | Metal Gold Colour                                                                           |                                                                             |
| 4.  | Orders, Decorations and Medals | Ribbons                                                             | Standard Medals                                                                             |                                                                             |
| 5.  | Epaulettes                     | Nil                                                                 | Chain Mail Full                                                                             |                                                                             |
| 6.  | Badges                         | Badges miniature                                                    | As per the Badge Regulations                                                                |                                                                             |
| 7.  | Cane/Baton                     | Nil                                                                 | <ol> <li>RSM - Cane Malacca</li> <li>Drill Instructor - Pace Stick</li> </ol>               | Regimental Police members may use Cane with Dress No 4                      |
| 8.  | Tunic/Jacket                   | Nil                                                                 | Dark Green/Olive Green                                                                      |                                                                             |
| 9.  | Shirt                          | White, Long Sleeves                                                 | Nil                                                                                         |                                                                             |
| 10. | Buttons                        | Plastic White                                                       | General Service Buttons Gold Colour                                                         |                                                                             |
| 11. | Trousers                       | Serge Blue                                                          | Dark Green/Olive Green                                                                      | Blue TrouSers will have double<br>1.2cm wide Drummer Red Welts<br>5mm apart |
| 12. | Badges of Ranks                | Embroidered                                                         | Metal Gold/ White Cloth Stripes                                                             | To be worn with Black Colour Backing                                        |
| 13. | Belt                           | Cummerbund Drummer Red                                              | <ol> <li>WO Class I - Sam Browne Belt Brown</li> <li>Others - Belt Leather Black</li> </ol> | Belt Leather Collar Badge on the Silver Buckle                              |
| 14. | Sword                          | Nil                                                                 | RSMs as ordered                                                                             |                                                                             |
| 15. | Socks                          | Black                                                               | Dark Green/Olive Green                                                                      |                                                                             |
| 16. | Footwear                       | Shoes Leather Black                                                 | Boot High Leg Black Regimental Pattern                                                      |                                                                             |
| 17. | Gloves                         | Nil                                                                 | White gloves as ordered                                                                     |                                                                             |
| 18. | Bow Tie / Cravat               | Cravat Black                                                        | Black except WO Class I                                                                     |                                                                             |
| 19. | Hackle                         | Regimental Pattern                                                  | To be worn except WO Class I                                                                | White and Red Hackle                                                        |
| 20. | Lanyard                        | Nil                                                                 | Regimental Pattern                                                                          |                                                                             |
| 21. | Shoulder Sash                  | Nil                                                                 | Sergeant/Staff Sergeant/Warrant Officer Class II- Scarlet Sash                              | To be worn on Right Shoulder                                                |