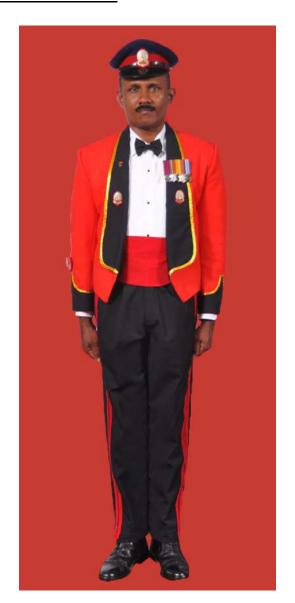

Dress No 2

| Ser | Items                            | Dress No 1                                                                                                      | Dress No 2                                                                                                                                    | Remarks                                                                           |
|-----|----------------------------------|-----------------------------------------------------------------------------------------------------------------|-----------------------------------------------------------------------------------------------------------------------------------------------|-----------------------------------------------------------------------------------|
| 1.  | Headdress                        | Cap Peak Ceremonial                                                                                             | Cap Peak Ceremonial                                                                                                                           | Drummer Red Crown with Black Crease (Welt) around the Crown, Drummer Red Headband |
| 2.  | Cap Badge                        | <ol> <li>Colonel &amp; above - Embroidered Pattern</li> <li>Other Officers - Gold Regimental Pattern</li> </ol> | <ol> <li>Colonel and above - Embroidered Pattern</li> <li>Other Officers - Gold Regimental Pattern</li> </ol>                                 |                                                                                   |
| 3.  | Epaulettes                       | Silver Colour Chain Mails Full                                                                                  | <ol> <li>Colonel &amp; above - Black with Gold Colour<br/>Border.</li> <li>Lieutenant Colonel &amp; below - Plain Black<br/>Cloth.</li> </ol> |                                                                                   |
| 4.  | Collar Badges/<br>Gorget Patches | <ol> <li>Colonel &amp; above - Gorget Patches</li> <li>Other Officers - Nil</li> </ol>                          | Nil                                                                                                                                           | Gorget Patches Large 11.2 cm                                                      |
| 5.  | Orders, Decorations and Medals   | Standard Medals                                                                                                 | Medals Miniature                                                                                                                              |                                                                                   |
| 6.  | Badges                           | As per the Sri Lanka Army Badge Regulations                                                                     | Badges Miniature                                                                                                                              |                                                                                   |
| 7.  | Aiguillette                      | Lieutenant Colonel & above and ADCs                                                                             | Lieutenant Colonel & above and ADCs                                                                                                           |                                                                                   |
| 8.  | Cane/Whip/Baton                  | Black Colour Whip                                                                                               | Nil                                                                                                                                           | Not to be used when Sword is worn                                                 |
| 9.  | Tunic/Jacket                     | Tunic Serge Blue                                                                                                | Drummer Red Close Collar Jacket                                                                                                               | Tunic Blue to have a Drummer Red<br>Standup Collar with Black Piping on Top       |
| 10. | Waistcoat                        | Nil                                                                                                             | Drummer Red with Gold Colour Work                                                                                                             |                                                                                   |
| 11. | Shirt                            | White Polyester, Long Sleeved Standup Collar                                                                    | Nil                                                                                                                                           | Indoor Functions only                                                             |
| 12. | Trousers                         | Serge Blue                                                                                                      | Serge Blue                                                                                                                                    | Double 1.2 cm wide Drummer Red Welts 5 mm apart                                   |
| 13. | Badges of Ranks                  | Metal Gold Colour                                                                                               | Metal Gold Colour                                                                                                                             | With Black Backing                                                                |
| 14. | Buttons                          | Gold Colour General Service Buttons                                                                             | Gold Colour General Service Buttons                                                                                                           |                                                                                   |
| 15. | Belt                             | Waist Sash                                                                                                      | Nil                                                                                                                                           |                                                                                   |
| 16. | Gloves                           | White                                                                                                           | Nil                                                                                                                                           |                                                                                   |
| 17. | Sword                            | Regimental Pattern as ordered                                                                                   | Nil                                                                                                                                           |                                                                                   |
| 18. | Socks                            | Black                                                                                                           | Black                                                                                                                                         |                                                                                   |
| 19. | Footwear                         | George Boots / Brouge Uppers Black                                                                              | George Boots / Brouge Uppers Black                                                                                                            | Spurs to be worn as appropriate                                                   |
| 20. | Spurs                            | Silver Colour                                                                                                   | Silver Colour                                                                                                                                 |                                                                                   |