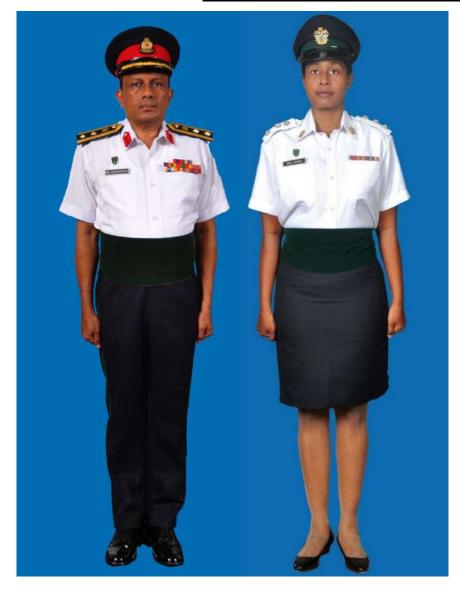

Dress No 2A

Dress No 3

| Ser | Items                             | Dress No 2A                                                                                                                             | Dress No 3                                                                                                     | Remarks                                                                                 |
|-----|-----------------------------------|-----------------------------------------------------------------------------------------------------------------------------------------|----------------------------------------------------------------------------------------------------------------|-----------------------------------------------------------------------------------------|
| 1.  | Headdress                         | Cap Peak Ceremonial                                                                                                                     | Cap Peak Ceremonial                                                                                            | Drummer Red Crown with Black<br>Crease (Welt) around the Crown,<br>Drummer Red Headband |
| 2.  | Cap Badge                         | <ol> <li>Colonel &amp; above -Embroidered Pattern</li> <li>Other Officers - Gold Regimental Pattern</li> </ol>                          | <ol> <li>Colonel &amp; above - Embroidered Pattern</li> <li>Aide-De-Camps - Gold Regimental Pattern</li> </ol> |                                                                                         |
| 3.  | Epaulettes                        | <ol> <li>Colonel &amp; above - Black with Gold Colour<br/>Ribbon Border</li> <li>Other Officers - White Cloth Epaulettes</li> </ol>     | Khaki Cloth                                                                                                    |                                                                                         |
| 4.  | Collar Badges /<br>Gorget Patches | <ol> <li>Colonel &amp; above - Gorget Patches Small</li> <li>Other Officers - Collar Badges Gold</li> <li>Regimental Pattern</li> </ol> | 1. Colonel & above - Gorget Patches 8.5cm<br>2. Aide-De- Camps - Collar Badges Gold<br>Regimental Pattern      |                                                                                         |
| 5.  | Orders, Decorations and Medals    | Ribbons                                                                                                                                 | Standard Medals                                                                                                |                                                                                         |
| 6.  | Name Tag                          | To be worn                                                                                                                              | Nil                                                                                                            |                                                                                         |
| 7.  | Badge                             | As per the Badge Regulations                                                                                                            | As per the Badge Regulations                                                                                   |                                                                                         |
| 8.  | Aiguillette                       | Brigadier & above and ADCs                                                                                                              | Aiguillette to be worn                                                                                         | 2C Aiguillettes for Dress No 2A                                                         |
| 9.  | Cane / Whip/<br>Baton             | Nil                                                                                                                                     | Black Colour Whip                                                                                              | Not to be used when Sword is worn                                                       |
| 10. | Tunic /Jacket                     | Nil                                                                                                                                     | Khaki                                                                                                          |                                                                                         |
| 11. | Shirt                             | White Short Sleeved Open Pockets                                                                                                        | Khaki Long Sleeved Shirt                                                                                       |                                                                                         |
| 12. | Trousers                          | Serge Blue                                                                                                                              | Khaki                                                                                                          | Double 1.2 cm wide Drummer Red<br>Welts 5 mm apart on Blue Trouser                      |
| 13. | Tie                               | Nil                                                                                                                                     | Khaki Cellular Tie                                                                                             |                                                                                         |
| 14. | Badges of Ranks                   | General Officers – Embroidered     Other Officers - Metal Gold Colour                                                                   | Metal Gold Colour                                                                                              | To be worn with Black Backing                                                           |
| 15. | Buttons                           | White Non Transparent                                                                                                                   | General Service Buttons Gold Colour                                                                            |                                                                                         |
| 16. | Belt                              | Cummerbund Drummer Red                                                                                                                  | Waist Sash                                                                                                     |                                                                                         |
| 17. | Gloves                            | Nil                                                                                                                                     | White Gloves as ordered                                                                                        |                                                                                         |
| 18. | Socks                             | Black                                                                                                                                   | Khaki                                                                                                          |                                                                                         |
| 19. | Sword                             | Nil                                                                                                                                     | As ordered                                                                                                     |                                                                                         |
| 20. | Footwear                          | George Boots / Brouge Uppers Black                                                                                                      | Shoes Leather Brown                                                                                            |                                                                                         |
| 21. | Spurs                             | Silver Colour                                                                                                                           | Nil                                                                                                            |                                                                                         |