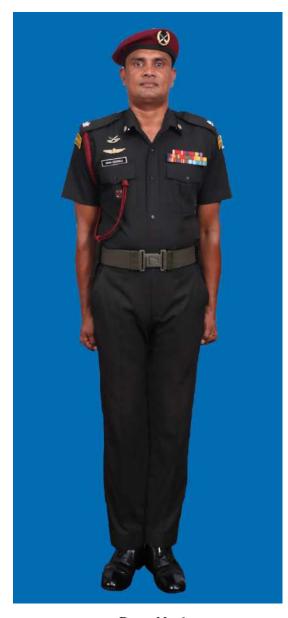

Dress No 2

| Ser | Items                            | Dress No 1                                                                                                      | Dress No 2                                                                                                                                    | Remarks                                                                           |
|-----|----------------------------------|-----------------------------------------------------------------------------------------------------------------|-----------------------------------------------------------------------------------------------------------------------------------------------|-----------------------------------------------------------------------------------|
| 1.  | Headdress                        | Cap Peak Ceremonial                                                                                             | Cap Peak Ceremonial                                                                                                                           | Drummer Red Crown with Black Crease (Welt) around the Crown, Drummer Red Headband |
| 2.  | Cap Badge                        | <ol> <li>Colonel &amp; above - Embroidered Pattern</li> <li>Other Officers - Gold Regimental Pattern</li> </ol> | <ol> <li>Colonel and above - Embroidered Pattern</li> <li>Other Officers - Gold Regimental Pattern</li> </ol>                                 |                                                                                   |
| 3.  | Epaulettes                       | Silver Colour Chain Mails Full                                                                                  | <ol> <li>Colonel &amp; above - Black with Gold Colour<br/>Border.</li> <li>Lieutenant Colonel &amp; below - Plain Black<br/>Cloth.</li> </ol> |                                                                                   |
| 4.  | Collar Badges/<br>Gorget Patches | <ol> <li>Colonel &amp; above - Gorget Patches</li> <li>Other Officers - Nil</li> </ol>                          | Nil                                                                                                                                           | Gorget Patches Large 11.2 cm                                                      |
| 5.  | Orders, Decorations and Medals   | Standard Medals                                                                                                 | Medals Miniature                                                                                                                              |                                                                                   |
| 6.  | Badges                           | As per the Sri Lanka Army Badge Regulations                                                                     | Badges Miniature                                                                                                                              |                                                                                   |
| 7.  | Aiguillette                      | Lieutenant Colonel & above and ADCs                                                                             | Lieutenant Colonel & above and ADCs                                                                                                           |                                                                                   |
| 8.  | Cane/Whip/Baton                  | Black Colour Whip                                                                                               | Nil                                                                                                                                           | Not to be used when Sword is worn                                                 |
| 9.  | Tunic/Jacket                     | Tunic Serge Blue                                                                                                | Drummer Red Close Collar Jacket                                                                                                               | Tunic Blue to have a Drummer Red<br>Standup Collar with Black Piping on Top       |
| 10. | Waistcoat                        | Nil                                                                                                             | Drummer Red with Gold Colour Work                                                                                                             |                                                                                   |
| 11. | Shirt                            | White Polyester, Long Sleeved Standup Collar                                                                    | Nil                                                                                                                                           | Indoor Functions only                                                             |
| 12. | Trousers                         | Serge Blue                                                                                                      | Serge Blue                                                                                                                                    | Double 1.2 cm wide Drummer Red Welts 5 mm apart                                   |
| 13. | Badges of Ranks                  | Metal Gold Colour                                                                                               | Metal Gold Colour                                                                                                                             | With Black Backing                                                                |
| 14. | Buttons                          | Gold Colour General Service Buttons                                                                             | Gold Colour General Service Buttons                                                                                                           |                                                                                   |
| 15. | Belt                             | Waist Sash                                                                                                      | Nil                                                                                                                                           |                                                                                   |
| 16. | Gloves                           | White                                                                                                           | Nil                                                                                                                                           |                                                                                   |
| 17. | Sword                            | Regimental Pattern as ordered                                                                                   | Nil                                                                                                                                           |                                                                                   |
| 18. | Socks                            | Black                                                                                                           | Black                                                                                                                                         |                                                                                   |
| 19. | Footwear                         | George Boots / Brouge Uppers Black                                                                              | George Boots / Brouge Uppers Black                                                                                                            | Spurs to be worn as appropriate                                                   |
| 20. | Spurs                            | Silver Colour                                                                                                   | Silver Colour                                                                                                                                 |                                                                                   |