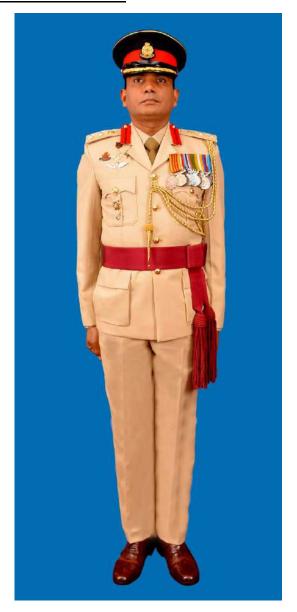

Dress No 3A

Dress No 4

| Ser | Items                           | Dress No 3A                                                                                          | Dress No 4                                                                                                        | Remarks                                                                                 |
|-----|---------------------------------|------------------------------------------------------------------------------------------------------|-------------------------------------------------------------------------------------------------------------------|-----------------------------------------------------------------------------------------|
| 1.  | Headdress                       | Cap Peak Green                                                                                       | Cap Peak Ceremonial                                                                                               | Drummer Red Crown with Black<br>Crease (Welt) around the Crown,<br>Drummer Red Headband |
| 2.  | Cap Badge                       | Colonel & above - Embroidered Pattern     ADCs - Gold Regimental Pattern                             | Colonel & above - Embroidered Pattern     Other Officers - Gold Regimental Pattern                                |                                                                                         |
| 3.  | Epaulettes                      | Khaki Cloth                                                                                          | Dark Green/Olive Green Cloth                                                                                      |                                                                                         |
| 4.  | Collar Badges/Gorget<br>Patches | Colonel & above - Gorget Patches 8.5cm     Aide-De-Camps - Collar Badges Gold     Regimental Pattern | 1. Colonel & above - Gorget Patches Small 2. Other Officers - Collar Badges Gold Regimental Pattern               |                                                                                         |
| 5.  | Orders, Decorations and Medals  | Ribbon                                                                                               | Standard Medals                                                                                                   |                                                                                         |
| 6.  | Badges                          | As per the Badge Regulations                                                                         | As per the Badge Regulations                                                                                      |                                                                                         |
| 7.  | Name Tag                        | To be worn                                                                                           | Nil                                                                                                               |                                                                                         |
| 8.  | Aiguillette/Lanyard             | Nil                                                                                                  | <ol> <li>Lieutenant Colonel &amp; above and ADCs –</li> <li>Aiguillette.</li> <li>Other Officers – Nil</li> </ol> |                                                                                         |
| 9.  | Cane /Whip /Baton               | Black Colour Whip                                                                                    | Black Colour Whip                                                                                                 | Not to be used when Sword is worn                                                       |
| 10. | Tunic /Jacket                   | Khaki                                                                                                | Dark Green/Olive Green                                                                                            |                                                                                         |
| 11. | Shirt                           | Khaki Long Sleeved Shirt                                                                             | Nil                                                                                                               |                                                                                         |
| 12. | Trousers                        | Khaki                                                                                                | Dark Green/Olive Green                                                                                            |                                                                                         |
| 13. | Tie                             | Khaki Cellular Tie                                                                                   | Nil                                                                                                               |                                                                                         |
| 14. | Badges of Ranks                 | Metal Gold Colour                                                                                    | Metal Gold Colour                                                                                                 | To be worn with Black Colour<br>Backing                                                 |
| 15. | Buttons                         | General Service Buttons Gold Colour                                                                  | General Service Buttons Gold Colour                                                                               |                                                                                         |
| 16. | Belt                            | Nil                                                                                                  | 1. Colonel & above – Sash 2. Other Officers - Sam Browne Belt –Brown                                              |                                                                                         |
| 17. | Gloves                          | White Gloves as appropriate                                                                          | White Gloves as ordered                                                                                           |                                                                                         |
| 18. | Sword                           | Nil                                                                                                  | As ordered                                                                                                        |                                                                                         |
| 19. | Socks                           | Khaki Socks                                                                                          | Dark Green/Olive Green                                                                                            |                                                                                         |
| 20. | Footwear                        | Shoes Leather Brown                                                                                  | Boot High Leg/Brouge Uppers Black                                                                                 | Major & above - Brouge Uppers<br>when not a member of a Parade                          |