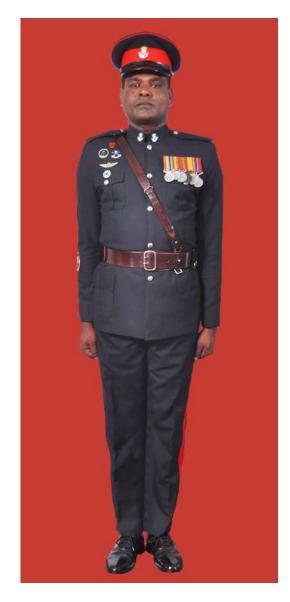

Dress No 3A

Dress No 4

| Ser | Items                           | Dress No 3A                                                                                          | Dress No 4                                                                                                        | Remarks                                                                                 |
|-----|---------------------------------|------------------------------------------------------------------------------------------------------|-------------------------------------------------------------------------------------------------------------------|-----------------------------------------------------------------------------------------|
| 1.  | Headdress                       | Cap Peak Green                                                                                       | Cap Peak Ceremonial                                                                                               | Drummer Red Crown with Black<br>Crease (Welt) around the Crown,<br>Drummer Red Headband |
| 2.  | Cap Badge                       | Colonel & above - Embroidered Pattern     ADCs - Gold Regimental Pattern                             | Colonel & above - Embroidered Pattern     Other Officers - Gold Regimental Pattern                                |                                                                                         |
| 3.  | Epaulettes                      | Khaki Cloth                                                                                          | Dark Green/Olive Green Cloth                                                                                      |                                                                                         |
| 4.  | Collar Badges/Gorget<br>Patches | Colonel & above - Gorget Patches 8.5cm     Aide-De-Camps - Collar Badges Gold     Regimental Pattern | 1. Colonel & above - Gorget Patches Small 2. Other Officers - Collar Badges Gold Regimental Pattern               |                                                                                         |
| 5.  | Orders, Decorations and Medals  | Ribbon                                                                                               | Standard Medals                                                                                                   |                                                                                         |
| 6.  | Badges                          | As per the Badge Regulations                                                                         | As per the Badge Regulations                                                                                      |                                                                                         |
| 7.  | Name Tag                        | To be worn                                                                                           | Nil                                                                                                               |                                                                                         |
| 8.  | Aiguillette/Lanyard             | Nil                                                                                                  | <ol> <li>Lieutenant Colonel &amp; above and ADCs –</li> <li>Aiguillette.</li> <li>Other Officers – Nil</li> </ol> |                                                                                         |
| 9.  | Cane /Whip /Baton               | Black Colour Whip                                                                                    | Black Colour Whip                                                                                                 | Not to be used when Sword is worn                                                       |
| 10. | Tunic /Jacket                   | Khaki                                                                                                | Dark Green/Olive Green                                                                                            |                                                                                         |
| 11. | Shirt                           | Khaki Long Sleeved Shirt                                                                             | Nil                                                                                                               |                                                                                         |
| 12. | Trousers                        | Khaki                                                                                                | Dark Green/Olive Green                                                                                            |                                                                                         |
| 13. | Tie                             | Khaki Cellular Tie                                                                                   | Nil                                                                                                               |                                                                                         |
| 14. | Badges of Ranks                 | Metal Gold Colour                                                                                    | Metal Gold Colour                                                                                                 | To be worn with Black Colour<br>Backing                                                 |
| 15. | Buttons                         | General Service Buttons Gold Colour                                                                  | General Service Buttons Gold Colour                                                                               |                                                                                         |
| 16. | Belt                            | Nil                                                                                                  | 1. Colonel & above – Sash 2. Other Officers - Sam Browne Belt –Brown                                              |                                                                                         |
| 17. | Gloves                          | White Gloves as appropriate                                                                          | White Gloves as ordered                                                                                           |                                                                                         |
| 18. | Sword                           | Nil                                                                                                  | As ordered                                                                                                        |                                                                                         |
| 19. | Socks                           | Khaki Socks                                                                                          | Dark Green/Olive Green                                                                                            |                                                                                         |
| 20. | Footwear                        | Shoes Leather Brown                                                                                  | Boot High Leg/Brouge Uppers Black                                                                                 | Major & above - Brouge Uppers<br>when not a member of a Parade                          |