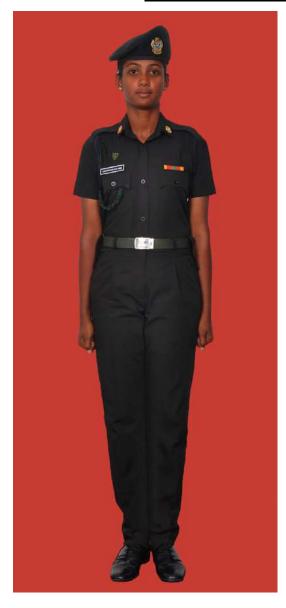

Dress No 6

| Ser | Items                             | Dress No 4A                                                                                         | Dress No 6                                                                                                | Remarks                                                   |
|-----|-----------------------------------|-----------------------------------------------------------------------------------------------------|-----------------------------------------------------------------------------------------------------------|-----------------------------------------------------------|
| 1.  | Headdress                         | Beret Black                                                                                         | WO Class I - Cap Peak Khaki     Others - Black Colour Beret                                               | WO Class I Cap Peak Ceremonial with Dress No 4A           |
| 2.  | Cap Badge                         | Metal Gold Colour                                                                                   | Metal Gold Colour                                                                                         |                                                           |
| 3.  | Collar Badges                     | Metal Gold Colour                                                                                   | Metal Gold Colour                                                                                         |                                                           |
| 4.  | Orders, Decorations and<br>Medals | Standard Medals                                                                                     | Ribbons                                                                                                   |                                                           |
| 5.  | Badges                            | As per the Badge Regulations                                                                        | As per the Badge Regulations                                                                              |                                                           |
| 6.  | Name Tag                          | Nil                                                                                                 | To be worn                                                                                                |                                                           |
| 7.  | Cane / Whip / Baton               | <ol> <li>Regimental Sergeant Major - Cane Malacca</li> <li>Drill Instructor - Pace Stick</li> </ol> | <ol> <li>Regimental Sergeant Major - Cane Malacca</li> <li>Drill Instructor - Pace Stick</li> </ol>       | Regimental Police Members may use Cane with Dress No 6    |
| 8.  | Tunic/Jacket                      | Dark Green/Olive Green ,Long Sleeves                                                                | Nil                                                                                                       |                                                           |
| 9.  | Shirt                             | Light Green Long Sleeves                                                                            | Dark Green/ Olive Green Short Sleeves                                                                     |                                                           |
| 10. | Trousers                          | Dark Green/Olive Green                                                                              | Dark Green/Olive Green                                                                                    |                                                           |
| 11. | Badges of Ranks                   | Metal Gold/White Cloth Stripes                                                                      | Metal Gold/ White Cloth Stripes                                                                           | To be worn with Black Colour Backing                      |
| 12. | Buttons                           | Gold Colour General Service Buttons                                                                 | Black Colour Plastic 1.4 cm                                                                               |                                                           |
| 13. | Belt                              | WO Class I - Sam Browne Belt Brown     Others - Belt Leather Black                                  | Belt Leather Black/Web Belt/stable belt     RSM may wear Sam Browne Belt Brown                            | Belt Leather Collar Badge on the Silver Buckle            |
| 14. | Socks                             | Olive Green                                                                                         | Olive Green                                                                                               | SHVCI BUCKIC                                              |
| 15. | Gloves                            | White                                                                                               | Nil                                                                                                       |                                                           |
| 16. | Sword                             | Nil                                                                                                 | Nil                                                                                                       |                                                           |
| 17. | Footwear                          | Boot High Leg Black Regimental Pattern                                                              | WO Class I / Drivers - Shoes Leather Black with Lace     Others - Boots High Leg Black Regimental Pattern |                                                           |
| 18. | Hackle                            | To be worn except WO Class I                                                                        | Duty Staff and Regimental Police Personnel                                                                | White and Red Hackle                                      |
| 19. | Lanyard                           | Regimental Pattern                                                                                  | Regimental Pattern                                                                                        |                                                           |
| 20. | Shoulder Sash                     | Sergeant/Staff Sergeant/Warrant Officer Class II - Scarlet Sash                                     | Sergeant/Staff Sergeant/Warrant Officer Class II- Scarlet Sash                                            | Scarlet Sash will be worn by Duty<br>Staff for Dress No 6 |
| 21. | Cravat/Tie                        | Dark Green Cellular Tie Single Knot                                                                 | Nil                                                                                                       |                                                           |