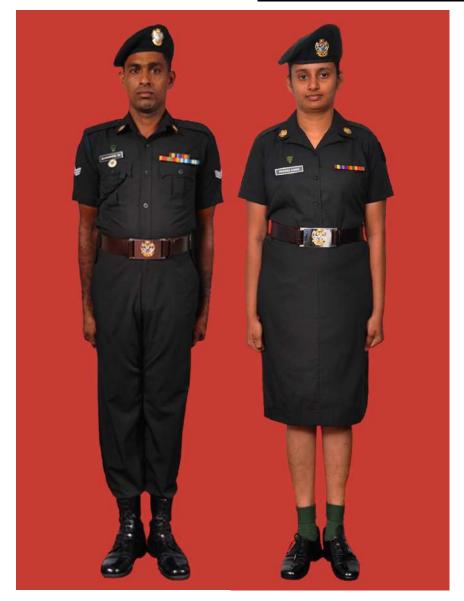

Dress No 2

| Ser | Items                          | Dress No 1<br>Regimental Sergeant Majors     | Dress No 2<br>Warrant Officer class I | Remarks                                                                                 |
|-----|--------------------------------|----------------------------------------------|---------------------------------------|-----------------------------------------------------------------------------------------|
| 1.  | Headdress                      | Cap Peak Ceremonial                          | Cap Peak Ceremonial                   | Drummer Red Crown with Black<br>Crease (Welt) around the Crown,<br>Drummer Red Headband |
| 2.  | Cap Badge                      | Gold Regimental Pattern                      | Gold Regimental Pattern               |                                                                                         |
| 3.  | Epaulettes                     | Silver Colour Chain Mails Full               | Nil                                   |                                                                                         |
| 4.  | Collar Badges                  | Nil                                          | Nil                                   |                                                                                         |
| 5.  | Orders, Decorations and Medals | Standard Medals                              | Medals Miniature                      |                                                                                         |
| 6.  | Badges                         | As per the Badge Regulations                 | Badges miniature                      |                                                                                         |
| 7.  | Aiguillette/Lanyard            | Nil                                          | Nil                                   |                                                                                         |
| 8.  | Cane/Whip/Baton                | Cane Malacca/Pace Stick                      | Nil                                   |                                                                                         |
| 9.  | Tunic/Jacket                   | Tunic Serge Blue                             | Drummer Red Close Collar Jacket       | Tunic Blue to have a Drummer Red<br>Standup Collar with Black Piping on<br>Top          |
| 10. | Waistcoat                      | Nil                                          | Nil                                   |                                                                                         |
| 11. | Shirt                          | White Polyester, Long Sleeved Standup Collar | Collarless White Shirt                | Shirt for Indoor Functions with Dress No 1                                              |
| 12. | Trousers                       | Serge Blue                                   | Serge Blue                            | Trousers have Double 1.2 cm wide Drummer Red Welts 5 mm apart                           |
| 13. | Badges of Ranks                | Metal Gold Colour                            | Metal Gold Colour                     | To be worn with Black Colour<br>Backing                                                 |
| 14. | Buttons                        | General Service Buttons Gold Colour          | General Service Buttons Gold Colour   |                                                                                         |
| 15. | Belt                           | Waist Sash                                   | Cummerbund Drummer Red                |                                                                                         |
| 16. | Gloves                         | White Gloves as ordered                      | Nil                                   |                                                                                         |
| 17. | Sword                          | Regimental pattern as ordered                | Nil                                   |                                                                                         |
| 18. | Socks                          | Black                                        | Black                                 |                                                                                         |
| 19. | Footwear                       | Shoes Leather Black with Lace                | Shoes Leather Black with Lace         |                                                                                         |
| 20. | Spurs                          | Nil                                          | Nil                                   |                                                                                         |
| 21. | Bow Tie                        | Nil                                          | Nil                                   |                                                                                         |