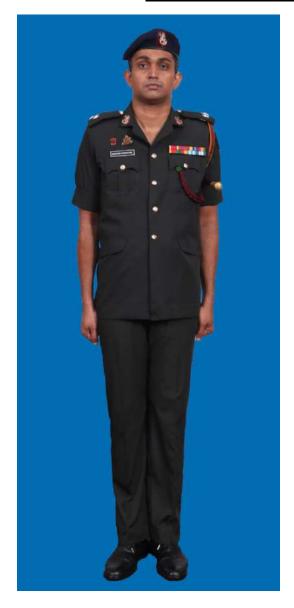

Dress No 2A

Dress No 3

| Ser | Items                             | Dress No 2A                                                                                                                             | Dress No 3                                                                                                     | Remarks                                                                                 |
|-----|-----------------------------------|-----------------------------------------------------------------------------------------------------------------------------------------|----------------------------------------------------------------------------------------------------------------|-----------------------------------------------------------------------------------------|
| 1.  | Headdress                         | Cap Peak Ceremonial                                                                                                                     | Cap Peak Ceremonial                                                                                            | Drummer Red Crown with Black<br>Crease (Welt) around the Crown,<br>Drummer Red Headband |
| 2.  | Cap Badge                         | <ol> <li>Colonel &amp; above -Embroidered Pattern</li> <li>Other Officers - Gold Regimental Pattern</li> </ol>                          | <ol> <li>Colonel &amp; above - Embroidered Pattern</li> <li>Aide-De-Camps - Gold Regimental Pattern</li> </ol> |                                                                                         |
| 3.  | Epaulettes                        | <ol> <li>Colonel &amp; above - Black with Gold Colour<br/>Ribbon Border</li> <li>Other Officers - White Cloth Epaulettes</li> </ol>     | Khaki Cloth                                                                                                    |                                                                                         |
| 4.  | Collar Badges /<br>Gorget Patches | <ol> <li>Colonel &amp; above - Gorget Patches Small</li> <li>Other Officers - Collar Badges Gold</li> <li>Regimental Pattern</li> </ol> | 1. Colonel & above - Gorget Patches 8.5cm<br>2. Aide-De- Camps - Collar Badges Gold<br>Regimental Pattern      |                                                                                         |
| 5.  | Orders, Decorations and Medals    | Ribbons                                                                                                                                 | Standard Medals                                                                                                |                                                                                         |
| 6.  | Name Tag                          | To be worn                                                                                                                              | Nil                                                                                                            |                                                                                         |
| 7.  | Badge                             | As per the Badge Regulations                                                                                                            | As per the Badge Regulations                                                                                   |                                                                                         |
| 8.  | Aiguillette                       | Brigadier & above and ADCs                                                                                                              | Aiguillette to be worn                                                                                         | 2C Aiguillettes for Dress No 2A                                                         |
| 9.  | Cane / Whip/<br>Baton             | Nil                                                                                                                                     | Black Colour Whip                                                                                              | Not to be used when Sword is worn                                                       |
| 10. | Tunic /Jacket                     | Nil                                                                                                                                     | Khaki                                                                                                          |                                                                                         |
| 11. | Shirt                             | White Short Sleeved Open Pockets                                                                                                        | Khaki Long Sleeved Shirt                                                                                       |                                                                                         |
| 12. | Trousers                          | Serge Blue                                                                                                                              | Khaki                                                                                                          | Double 1.2 cm wide Drummer Red<br>Welts 5 mm apart on Blue Trouser                      |
| 13. | Tie                               | Nil                                                                                                                                     | Khaki Cellular Tie                                                                                             |                                                                                         |
| 14. | Badges of Ranks                   | General Officers – Embroidered     Other Officers - Metal Gold Colour                                                                   | Metal Gold Colour                                                                                              | To be worn with Black Backing                                                           |
| 15. | Buttons                           | White Non Transparent                                                                                                                   | General Service Buttons Gold Colour                                                                            |                                                                                         |
| 16. | Belt                              | Cummerbund Drummer Red                                                                                                                  | Waist Sash                                                                                                     |                                                                                         |
| 17. | Gloves                            | Nil                                                                                                                                     | White Gloves as ordered                                                                                        |                                                                                         |
| 18. | Socks                             | Black                                                                                                                                   | Khaki                                                                                                          |                                                                                         |
| 19. | Sword                             | Nil                                                                                                                                     | As ordered                                                                                                     |                                                                                         |
| 20. | Footwear                          | George Boots / Brouge Uppers Black                                                                                                      | Shoes Leather Brown                                                                                            |                                                                                         |
| 21. | Spurs                             | Silver Colour                                                                                                                           | Nil                                                                                                            |                                                                                         |