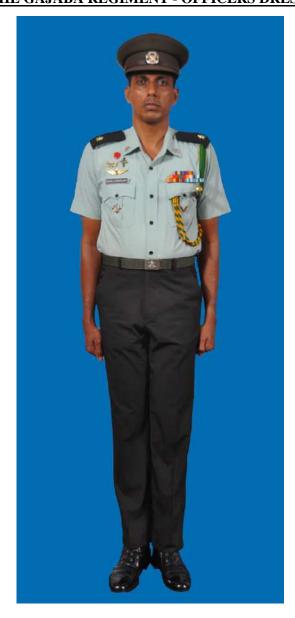

Dress No 2

Dress No 4

| Ser | Items                          | Dress No 2 - Warrant Officer Class II, Staff<br>Sergeant & Sergeant | Dress No 4                                                                                  | Remarks                                                                     |
|-----|--------------------------------|---------------------------------------------------------------------|---------------------------------------------------------------------------------------------|-----------------------------------------------------------------------------|
| 1.  | Headdress                      | Black Colour Beret                                                  | Cap Peak Ceremonial/Beret Black                                                             | WO Class I wear Cap Peak<br>Ceremonial                                      |
| 2.  | Cap Badge                      | Metal Gold Colour                                                   | Metal Gold Colour                                                                           |                                                                             |
| 3.  | Collar Badges                  | Metal Gold Colour                                                   | Metal Gold Colour                                                                           |                                                                             |
| 4.  | Orders, Decorations and Medals | Ribbons                                                             | Standard Medals                                                                             |                                                                             |
| 5.  | Epaulettes                     | Nil                                                                 | Chain Mail Full                                                                             |                                                                             |
| 6.  | Badges                         | Badges miniature                                                    | As per the Badge Regulations                                                                |                                                                             |
| 7.  | Cane/Baton                     | Nil                                                                 | <ol> <li>RSM - Cane Malacca</li> <li>Drill Instructor - Pace Stick</li> </ol>               | Regimental Police members may use Cane with Dress No 4                      |
| 8.  | Tunic/Jacket                   | Nil                                                                 | Dark Green/Olive Green                                                                      |                                                                             |
| 9.  | Shirt                          | White, Long Sleeves                                                 | Nil                                                                                         |                                                                             |
| 10. | Buttons                        | Plastic White                                                       | General Service Buttons Gold Colour                                                         |                                                                             |
| 11. | Trousers                       | Serge Blue                                                          | Dark Green/Olive Green                                                                      | Blue TrouSers will have double<br>1.2cm wide Drummer Red Welts<br>5mm apart |
| 12. | Badges of Ranks                | Embroidered                                                         | Metal Gold/ White Cloth Stripes                                                             | To be worn with Black Colour Backing                                        |
| 13. | Belt                           | Cummerbund Drummer Red                                              | <ol> <li>WO Class I - Sam Browne Belt Brown</li> <li>Others - Belt Leather Black</li> </ol> | Belt Leather Collar Badge on the Silver Buckle                              |
| 14. | Sword                          | Nil                                                                 | RSMs as ordered                                                                             |                                                                             |
| 15. | Socks                          | Black                                                               | Dark Green/Olive Green                                                                      |                                                                             |
| 16. | Footwear                       | Shoes Leather Black                                                 | Boot High Leg Black Regimental Pattern                                                      |                                                                             |
| 17. | Gloves                         | Nil                                                                 | White gloves as ordered                                                                     |                                                                             |
| 18. | Bow Tie / Cravat               | Cravat Black                                                        | Black except WO Class I                                                                     |                                                                             |
| 19. | Hackle                         | Regimental Pattern                                                  | To be worn except WO Class I                                                                | White and Red Hackle                                                        |
| 20. | Lanyard                        | Nil                                                                 | Regimental Pattern                                                                          |                                                                             |
| 21. | Shoulder Sash                  | Nil                                                                 | Sergeant/Staff Sergeant/Warrant Officer Class II- Scarlet Sash                              | To be worn on Right Shoulder                                                |