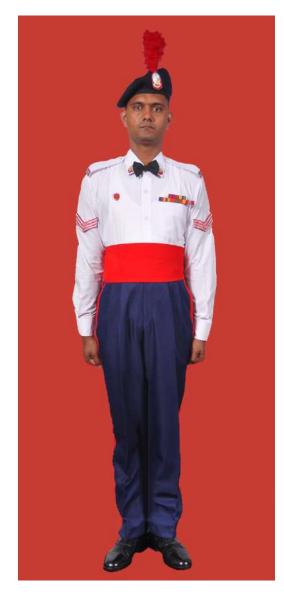

Dress No 2

| Ser | Items                          | Dress No 1<br>Regimental Sergeant Majors     | Dress No 2<br>Warrant Officer class I | Remarks                                                                                 |
|-----|--------------------------------|----------------------------------------------|---------------------------------------|-----------------------------------------------------------------------------------------|
| 1.  | Headdress                      | Cap Peak Ceremonial                          | Cap Peak Ceremonial                   | Drummer Red Crown with Black<br>Crease (Welt) around the Crown,<br>Drummer Red Headband |
| 2.  | Cap Badge                      | Gold Regimental Pattern                      | Gold Regimental Pattern               |                                                                                         |
| 3.  | Epaulettes                     | Silver Colour Chain Mails Full               | Nil                                   |                                                                                         |
| 4.  | Collar Badges                  | Nil                                          | Nil                                   |                                                                                         |
| 5.  | Orders, Decorations and Medals | Standard Medals                              | Medals Miniature                      |                                                                                         |
| 6.  | Badges                         | As per the Badge Regulations                 | Badges miniature                      |                                                                                         |
| 7.  | Aiguillette/Lanyard            | Nil                                          | Nil                                   |                                                                                         |
| 8.  | Cane/Whip/Baton                | Cane Malacca/Pace Stick                      | Nil                                   |                                                                                         |
| 9.  | Tunic/Jacket                   | Tunic Serge Blue                             | Drummer Red Close Collar Jacket       | Tunic Blue to have a Drummer Red<br>Standup Collar with Black Piping on<br>Top          |
| 10. | Waistcoat                      | Nil                                          | Nil                                   |                                                                                         |
| 11. | Shirt                          | White Polyester, Long Sleeved Standup Collar | Collarless White Shirt                | Shirt for Indoor Functions with Dress No 1                                              |
| 12. | Trousers                       | Serge Blue                                   | Serge Blue                            | Trousers have Double 1.2 cm wide Drummer Red Welts 5 mm apart                           |
| 13. | Badges of Ranks                | Metal Gold Colour                            | Metal Gold Colour                     | To be worn with Black Colour<br>Backing                                                 |
| 14. | Buttons                        | General Service Buttons Gold Colour          | General Service Buttons Gold Colour   |                                                                                         |
| 15. | Belt                           | Waist Sash                                   | Cummerbund Drummer Red                |                                                                                         |
| 16. | Gloves                         | White Gloves as ordered                      | Nil                                   |                                                                                         |
| 17. | Sword                          | Regimental pattern as ordered                | Nil                                   |                                                                                         |
| 18. | Socks                          | Black                                        | Black                                 |                                                                                         |
| 19. | Footwear                       | Shoes Leather Black with Lace                | Shoes Leather Black with Lace         |                                                                                         |
| 20. | Spurs                          | Nil                                          | Nil                                   |                                                                                         |
| 21. | Bow Tie                        | Nil                                          | Nil                                   |                                                                                         |