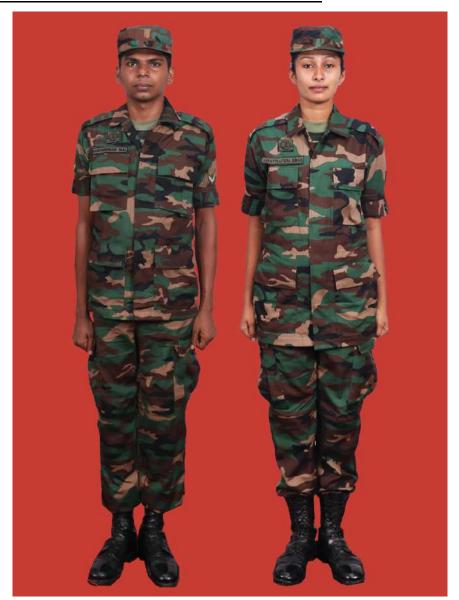

Dress No 8

| Ser | Items                           | Dress No 7                                                                                   | Dress No 8                                                                                   | Remarks                                       |
|-----|---------------------------------|----------------------------------------------------------------------------------------------|----------------------------------------------------------------------------------------------|-----------------------------------------------|
| 1.  | Headdress                       | Camouflage Cloth Cap/Steel Helmet                                                            | Black Cloth Cap/Steel Helmet                                                                 |                                               |
| 2.  | Cap Badge                       | <ol> <li>Brigadier &amp; above - Embroidered Stars</li> <li>Other Officers - Nil</li> </ol>  | <ol> <li>Brigadier &amp; above - Embroidered Stars</li> <li>Other Officers - Nil</li> </ol>  |                                               |
| 3.  | Epaulettes                      | Camouflage/Black Cloth                                                                       | Black Cloth                                                                                  |                                               |
| 4.  | Collar Badges/Gorget<br>Patches | <ol> <li>Colonel &amp; above - Gorget Patches Small</li> <li>Other Officers - Nil</li> </ol> | <ol> <li>Colonel &amp; above - Gorget Patches Small</li> <li>Other Officers - Nil</li> </ol> |                                               |
| 5.  | Orders, Decorations and Medals  | Nil                                                                                          | Nil                                                                                          |                                               |
| 6.  | Badges                          | Embroidered as per the Sri Lanka Army Badge Regulations                                      | Embroidered as per the Sri Lanka Army<br>Badge Regulations                                   |                                               |
| 7.  | Name Tag                        | Embroidered                                                                                  | Embroidered                                                                                  |                                               |
| 8.  | Lanyard                         | Nil                                                                                          | Nil                                                                                          |                                               |
| 9.  | Tunic / Jacket                  | Camouflage Cotton                                                                            | Olive Green/Black                                                                            |                                               |
| 10. | T-Shirt                         | Camouflage                                                                                   | Olive Green/Black                                                                            |                                               |
| 11. | Trousers                        | Camouflage Cotton                                                                            | Olive Green/Black                                                                            |                                               |
| 12. | Badges of Ranks                 | Embroidered Regimental Pattern                                                               | Embroidered Regimental Pattern                                                               | White and Black Cloth<br>Embroidered Insignia |
| 13. | Buttons                         | Olive Green Colour 1.8 cm                                                                    | Olive Green Colour 1.8 cm                                                                    |                                               |
| 14. | Belt                            | Belt Nylon Black with Black Metal Buckle with Army Crest                                     | Belt Nylon Black with Black Metal Buckle with Army Crest                                     |                                               |
| 15. | Socks                           | Olive Green Colour                                                                           | Olive Green Colour                                                                           |                                               |
| 16. | Footwear                        | Boots High Leg Black Regimental Pattern /<br>Camouflage Boot                                 | Boots High Leg Black Regimental Pattern                                                      |                                               |