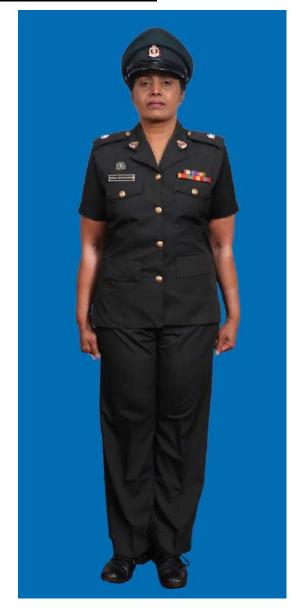

|                                                          |
| 20. | Footwear                         | Male Brouge Uppers     Female - Shoes Leather Black with lace                                      | <ol> <li>Male Major &amp; above - Brouge Uppers</li> <li>Male Captain &amp; below - Boot High Leg Black</li> <li>Female - Shoes Leather Black with lac</li> </ol> |                                                          |
| 21. | Hand Bag Black                   | Female only, as appropriate                                                                        | Female only as appropriate                                                                                                                                        |                                                          |







Dress No 5B

| Ser | Items                            | Dress No 5A - Male                                                                                                             | Dress No 5B - Female                                                                                                                   | Remarks                                                  |
|-----|----------------------------------|--------------------------------------------------------------------------------------------------------------------------------|----------------------------------------------------------------------------------------------------------------------------------------|----------------------------------------------------------|
| 1.  | Headdress                        | Beret