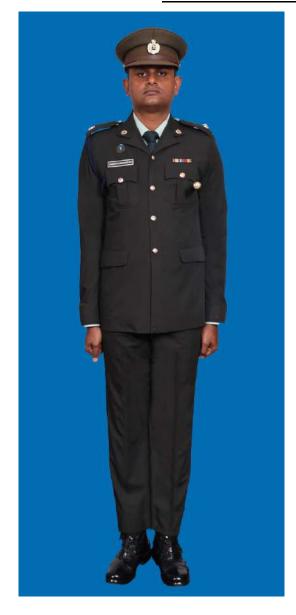

Dress No 2

| Ser | Items                            | Dress No 1                                                                                                      | Dress No 2                                                                                                                                    | Remarks                                                                           |
|-----|----------------------------------|-----------------------------------------------------------------------------------------------------------------|-----------------------------------------------------------------------------------------------------------------------------------------------|-----------------------------------------------------------------------------------|
| 1.  | Headdress                        | Cap Peak Ceremonial                                                                                             | Cap Peak Ceremonial                                                                                                                           | Drummer Red Crown with Black Crease (Welt) around the Crown, Drummer Red Headband |
| 2.  | Cap Badge                        | <ol> <li>Colonel &amp; above - Embroidered Pattern</li> <li>Other Officers - Gold Regimental Pattern</li> </ol> | <ol> <li>Colonel and above - Embroidered Pattern</li> <li>Other Officers - Gold Regimental Pattern</li> </ol>                                 |                                                                                   |
| 3.  | Epaulettes                       | Silver Colour Chain Mails Full                                                                                  | <ol> <li>Colonel &amp; above - Black with Gold Colour<br/>Border.</li> <li>Lieutenant Colonel &amp; below - Plain Black<br/>Cloth.</li> </ol> |                                                                                   |
| 4.  | Collar Badges/<br>Gorget Patches | <ol> <li>Colonel &amp; above - Gorget Patches</li> <li>Other Officers - Nil</li> </ol>                          | Nil                                                                                                                                           | Gorget Patches Large 11.2 cm                                                      |
| 5.  | Orders, Decorations and Medals   | Standard Medals                                                                                                 | Medals Miniature                                                                                                                              |                                                                                   |
| 6.  | Badges                           | As per the Sri Lanka Army Badge Regulations                                                                     | Badges Miniature                                                                                                                              |                                                                                   |
| 7.  | Aiguillette                      | Lieutenant Colonel & above and ADCs                                                                             | Lieutenant Colonel & above and ADCs                                                                                                           |                                                                                   |
| 8.  | Cane/Whip/Baton                  | Black Colour Whip                                                                                               | Nil                                                                                                                                           | Not to be used when Sword is worn                                                 |
| 9.  | Tunic/Jacket                     | Tunic Serge Blue                                                                                                | Drummer Red Close Collar Jacket                                                                                                               | Tunic Blue to have a Drummer Red<br>Standup Collar with Black Piping on Top       |
| 10. | Waistcoat                        | Nil                                                                                                             | Drummer Red with Gold Colour Work                                                                                                             |                                                                                   |
| 11. | Shirt                            | White Polyester, Long Sleeved Standup Collar                                                                    | Nil                                                                                                                                           | Indoor Functions only                                                             |
| 12. | Trousers                         | Serge Blue                                                                                                      | Serge Blue                                                                                                                                    | Double 1.2 cm wide Drummer Red Welts 5 mm apart                                   |
| 13. | Badges of Ranks                  | Metal Gold Colour                                                                                               | Metal Gold Colour                                                                                                                             | With Black Backing                                                                |
| 14. | Buttons                          | Gold Colour General Service Buttons                                                                             | Gold Colour General Service Buttons                                                                                                           |                                                                                   |
| 15. | Belt                             | Waist Sash                                                                                                      | Nil                                                                                                                                           |                                                                                   |
| 16. | Gloves                           | White                                                                                                           | Nil                                                                                                                                           |                                                                                   |
| 17. | Sword                            | Regimental Pattern as ordered                                                                                   | Nil                                                                                                                                           |                                                                                   |
| 18. | Socks                            | Black                                                                                                           | Black                                                                                                                                         |                                                                                   |
| 19. | Footwear                         | George Boots / Brouge Uppers Black                                                                              | George Boots / Brouge Uppers Black                                                                                                            | Spurs to be worn as appropriate                                                   |
| 20. | Spurs                            | Silver Colour                                                                                                   | Silver Colour                                                                                                                                 |                                                                                   |