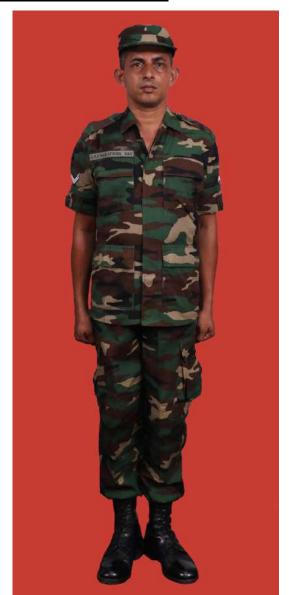

Dress No 8

| Ser | Items                           | Dress No 7                                                                                   | Dress No 8                                                                                   | Remarks                                       |
|-----|---------------------------------|----------------------------------------------------------------------------------------------|----------------------------------------------------------------------------------------------|-----------------------------------------------|
| 1.  | Headdress                       | Camouflage Cloth Cap/Steel Helmet                                                            | Black Cloth Cap/Steel Helmet                                                                 |                                               |
| 2.  | Cap Badge                       | <ol> <li>Brigadier &amp; above - Embroidered Stars</li> <li>Other Officers - Nil</li> </ol>  | <ol> <li>Brigadier &amp; above - Embroidered Stars</li> <li>Other Officers - Nil</li> </ol>  |                                               |
| 3.  | Epaulettes                      | Camouflage/Black Cloth                                                                       | Black Cloth                                                                                  |                                               |
| 4.  | Collar Badges/Gorget<br>Patches | <ol> <li>Colonel &amp; above - Gorget Patches Small</li> <li>Other Officers - Nil</li> </ol> | <ol> <li>Colonel &amp; above - Gorget Patches Small</li> <li>Other Officers - Nil</li> </ol> |                                               |
| 5.  | Orders, Decorations and Medals  | Nil                                                                                          | Nil                                                                                          |                                               |
| 6.  | Badges                          | Embroidered as per the Sri Lanka Army Badge Regulations                                      | Embroidered as per the Sri Lanka Army<br>Badge Regulations                                   |                                               |
| 7.  | Name Tag                        | Embroidered                                                                                  | Embroidered                                                                                  |                                               |
| 8.  | Lanyard                         | Nil                                                                                          | Nil                                                                                          |                                               |
| 9.  | Tunic / Jacket                  | Camouflage Cotton                                                                            | Olive Green/Black                                                                            |                                               |
| 10. | T-Shirt                         | Camouflage                                                                                   | Olive Green/Black                                                                            |                                               |
| 11. | Trousers                        | Camouflage Cotton                                                                            | Olive Green/Black                                                                            |                                               |
| 12. | Badges of Ranks                 | Embroidered Regimental Pattern                                                               | Embroidered Regimental Pattern                                                               | White and Black Cloth<br>Embroidered Insignia |
| 13. | Buttons                         | Olive Green Colour 1.8 cm                                                                    | Olive Green Colour 1.8 cm                                                                    |                                               |
| 14. | Belt                            | Belt Nylon Black with Black Metal Buckle with Army Crest                                     | Belt Nylon Black with Black Metal Buckle with Army Crest                                     |                                               |
| 15. | Socks                           | Olive Green Colour                                                                           | Olive Green Colour                                                                           |                                               |
| 16. | Footwear                        | Boots High Leg Black Regimental Pattern /<br>Camouflage Boot                                 | Boots High Leg Black Regimental Pattern                                                      |                                               |

Dress No 6A

Dress No 7

| Ser | Items                          | Dress No 6A                                                                                                                                                     | Dress No 7                                                        | Remarks                                                             |
|-----|--------------------------------|-----------------------------------------------------------------------------------------------------------------------------------------------------------------|-------------------------------------------------------------------|---------------------------------------------------------------------|
| 1.  | Headdress                      | Warrant Officer Class I - Cap Peak (Khaki)     Others - Black Colour Beret                                                                                      | Camouflage Cloth Cap/Steel Helmet                                 |                                                                     |
| 2.  | Cap Badge                      | Metal Gold Colour                                                                                                                                               | Nil                                                               |                                                                     |
| 3.  | Collar Badges                  | Metal Gold Colour                                                                                                                                               | Nil                                                               |                                                                     |
| 4.  | Orders, Decorations and Medals | Ribbons                                                                                                                                                         | Nil                                                               |                                                                     |
| 5.  | Badges                         | As per the Badge Regulations                                                                                                                                    | Embroidered as per the Badge Regulations                          |                                                                     |
| 6.  | Name Tag                       | To be worn                                                                                                                                                      | Embroidered                                                       |                                                                     |
| 7.  | Tunic/Jacket                   | Nil                                                                                                                                                             | Camouflage                                                        |                                                                     |
| 8.  | Lanyard                        | Regimental Pattern                                                                                                                                              | Nil                                                               |                                                                     |
| 9.  | Shirt/T-Shirt                  | Light Green Short Sleeves Shirt                                                                                                                                 | Camouflage T-Shirt                                                |                                                                     |
| 10. | Cane/Baton                     | 1. RSM - Cane Malacca                                                                                                                                           | 1. Regimental Sergeant Major - Cane Malacca                       |                                                                     |
| 10. |                                | 2. Drill Instructor - Pace Stick                                                                                                                                | 2. Drill Instructor - Pace Stick                                  |                                                                     |
| 11. | Trousers                       | Dark Green/Olive Green                                                                                                                                          | Camouflage                                                        |                                                                     |
| 12. | Badges of Ranks                | Metal Gold/White Cloth Stripes                                                                                                                                  | Embroidered Insignia/ White Cloth Stripes                         | Metal ranks to be worn with Black<br>Colour Backing for Dress No 6A |
| 13. | Buttons                        | <ol> <li>Shirt - Black Plastic 1 cm</li> <li>Trouser - Black Plastic 1.4 cm</li> </ol>                                                                          | Olive Green Plastic 1.8 cm                                        |                                                                     |
| 14. | Belt                           | Black Nylon Belt with Black Metal Buckle with Army Crest                                                                                                        | Black Nylon Belt with Black Metal Buckle with Army Crest/Web Belt |                                                                     |
| 15. | Socks                          | Olive Green                                                                                                                                                     | Olive Green                                                       |                                                                     |
| 16. | Footwear                       | <ol> <li>Warrant Officer Class I/Drivers - Shoes</li> <li>Leather Black with Lace</li> <li>Others - Boots High Leg Black Regimental</li> <li>Pattern</li> </ol> | Boots High Leg Black Regimental Pattern/<br>Camouflage Boot       |                                                                     |