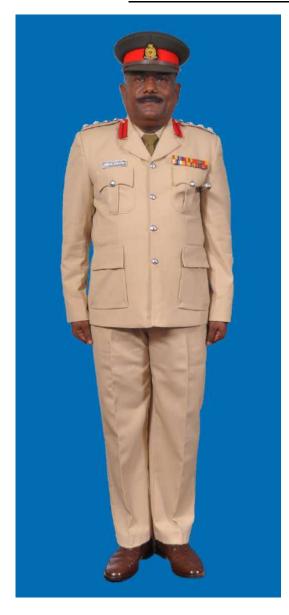

Dress No 3A

Dress No 4

| Ser | Items                           | Dress No 3A                                                                                          | Dress No 4                                                                                                        | Remarks                                                                                 |
|-----|---------------------------------|------------------------------------------------------------------------------------------------------|-------------------------------------------------------------------------------------------------------------------|-----------------------------------------------------------------------------------------|
| 1.  | Headdress                       | Cap Peak Green                                                                                       | Cap Peak Ceremonial                                                                                               | Drummer Red Crown with Black<br>Crease (Welt) around the Crown,<br>Drummer Red Headband |
| 2.  | Cap Badge                       | Colonel & above - Embroidered Pattern     ADCs - Gold Regimental Pattern                             | Colonel & above - Embroidered Pattern     Other Officers - Gold Regimental Pattern                                |                                                                                         |
| 3.  | Epaulettes                      | Khaki Cloth                                                                                          | Dark Green/Olive Green Cloth                                                                                      |                                                                                         |
| 4.  | Collar Badges/Gorget<br>Patches | Colonel & above - Gorget Patches 8.5cm     Aide-De-Camps - Collar Badges Gold     Regimental Pattern | 1. Colonel & above - Gorget Patches Small 2. Other Officers - Collar Badges Gold Regimental Pattern               |                                                                                         |
| 5.  | Orders, Decorations and Medals  | Ribbon                                                                                               | Standard Medals                                                                                                   |                                                                                         |
| 6.  | Badges                          | As per the Badge Regulations                                                                         | As per the Badge Regulations                                                                                      |                                                                                         |
| 7.  | Name Tag                        | To be worn                                                                                           | Nil                                                                                                               |                                                                                         |
| 8.  | Aiguillette/Lanyard             | Nil                                                                                                  | <ol> <li>Lieutenant Colonel &amp; above and ADCs –</li> <li>Aiguillette.</li> <li>Other Officers – Nil</li> </ol> |                                                                                         |
| 9.  | Cane /Whip /Baton               | Black Colour Whip                                                                                    | Black Colour Whip                                                                                                 | Not to be used when Sword is worn                                                       |
| 10. | Tunic /Jacket                   | Khaki                                                                                                | Dark Green/Olive Green                                                                                            |                                                                                         |
| 11. | Shirt                           | Khaki Long Sleeved Shirt                                                                             | Nil                                                                                                               |                                                                                         |
| 12. | Trousers                        | Khaki                                                                                                | Dark Green/Olive Green                                                                                            |                                                                                         |
| 13. | Tie                             | Khaki Cellular Tie                                                                                   | Nil                                                                                                               |                                                                                         |
| 14. | Badges of Ranks                 | Metal Gold Colour                                                                                    | Metal Gold Colour                                                                                                 | To be worn with Black Colour<br>Backing                                                 |
| 15. | Buttons                         | General Service Buttons Gold Colour                                                                  | General Service Buttons Gold Colour                                                                               |                                                                                         |
| 16. | Belt                            | Nil                                                                                                  | 1. Colonel & above – Sash 2. Other Officers - Sam Browne Belt –Brown                                              |                                                                                         |
| 17. | Gloves                          | White Gloves as appropriate                                                                          | White Gloves as ordered                                                                                           |                                                                                         |
| 18. | Sword                           | Nil                                                                                                  | As ordered                                                                                                        |                                                                                         |
| 19. | Socks                           | Khaki Socks                                                                                          | Dark Green/Olive Green                                                                                            |                                                                                         |
| 20. | Footwear                        | Shoes Leather Brown                                                                                  | Boot High Leg/Brouge Uppers Black                                                                                 | Major & above - Brouge Uppers<br>when not a member of a Parade                          |