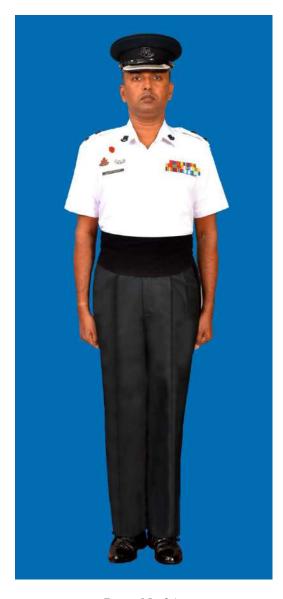

Dress No 2A

Dress No 3

| Ser | Items                             | Dress No 2A                                                                                                                             | Dress No 3                                                                                                     | Remarks                                                                                 |
|-----|-----------------------------------|-----------------------------------------------------------------------------------------------------------------------------------------|----------------------------------------------------------------------------------------------------------------|-----------------------------------------------------------------------------------------|
| 1.  | Headdress                         | Cap Peak Ceremonial                                                                                                                     | Cap Peak Ceremonial                                                                                            | Drummer Red Crown with Black<br>Crease (Welt) around the Crown,<br>Drummer Red Headband |
| 2.  | Cap Badge                         | <ol> <li>Colonel &amp; above -Embroidered Pattern</li> <li>Other Officers - Gold Regimental Pattern</li> </ol>                          | <ol> <li>Colonel &amp; above - Embroidered Pattern</li> <li>Aide-De-Camps - Gold Regimental Pattern</li> </ol> |                                                                                         |
| 3.  | Epaulettes                        | <ol> <li>Colonel &amp; above - Black with Gold Colour<br/>Ribbon Border</li> <li>Other Officers - White Cloth Epaulettes</li> </ol>     | Khaki Cloth                                                                                                    |                                                                                         |
| 4.  | Collar Badges /<br>Gorget Patches | <ol> <li>Colonel &amp; above - Gorget Patches Small</li> <li>Other Officers - Collar Badges Gold</li> <li>Regimental Pattern</li> </ol> | 1. Colonel & above - Gorget Patches 8.5cm<br>2. Aide-De- Camps - Collar Badges Gold<br>Regimental Pattern      |                                                                                         |
| 5.  | Orders, Decorations and Medals    | Ribbons                                                                                                                                 | Standard Medals                                                                                                |                                                                                         |
| 6.  | Name Tag                          | To be worn                                                                                                                              | Nil                                                                                                            |                                                                                         |
| 7.  | Badge                             | As per the Badge Regulations                                                                                                            | As per the Badge Regulations                                                                                   |                                                                                         |
| 8.  | Aiguillette                       | Brigadier & above and ADCs                                                                                                              | Aiguillette to be worn                                                                                         | 2C Aiguillettes for Dress No 2A                                                         |
| 9.  | Cane / Whip/<br>Baton             | Nil                                                                                                                                     | Black Colour Whip                                                                                              | Not to be used when Sword is worn                                                       |
| 10. | Tunic /Jacket                     | Nil                                                                                                                                     | Khaki                                                                                                          |                                                                                         |
| 11. | Shirt                             | White Short Sleeved Open Pockets                                                                                                        | Khaki Long Sleeved Shirt                                                                                       |                                                                                         |
| 12. | Trousers                          | Serge Blue                                                                                                                              | Khaki                                                                                                          | Double 1.2 cm wide Drummer Red<br>Welts 5 mm apart on Blue Trouser                      |
| 13. | Tie                               | Nil                                                                                                                                     | Khaki Cellular Tie                                                                                             |                                                                                         |
| 14. | Badges of Ranks                   | General Officers – Embroidered     Other Officers - Metal Gold Colour                                                                   | Metal Gold Colour                                                                                              | To be worn with Black Backing                                                           |
| 15. | Buttons                           | White Non Transparent                                                                                                                   | General Service Buttons Gold Colour                                                                            |                                                                                         |
| 16. | Belt                              | Cummerbund Drummer Red                                                                                                                  | Waist Sash                                                                                                     |                                                                                         |
| 17. | Gloves                            | Nil                                                                                                                                     | White Gloves as ordered                                                                                        |                                                                                         |
| 18. | Socks                             | Black                                                                                                                                   | Khaki                                                                                                          |                                                                                         |
| 19. | Sword                             | Nil                                                                                                                                     | As ordered                                                                                                     |                                                                                         |
| 20. | Footwear                          | George Boots / Brouge Uppers Black                                                                                                      | Shoes Leather Brown                                                                                            |                                                                                         |
| 21. | Spurs                             | Silver Colour                                                                                                                           | Nil                                                                                                            |                                                                                         |