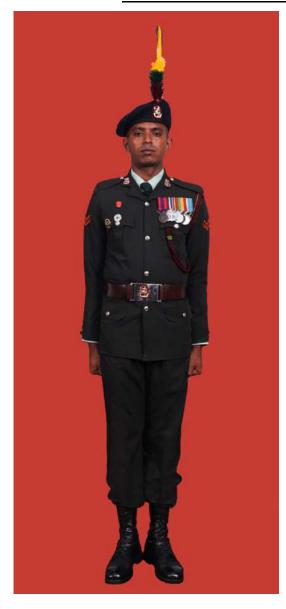

Dress No 3A

Dress No 4

| Ser | Items                           | Dress No 3A                                                                                          | Dress No 4                                                                                                        | Remarks                                                                                 |
|-----|---------------------------------|------------------------------------------------------------------------------------------------------|-------------------------------------------------------------------------------------------------------------------|-----------------------------------------------------------------------------------------|
| 1.  | Headdress                       | Cap Peak Green                                                                                       | Cap Peak Ceremonial                                                                                               | Drummer Red Crown with Black<br>Crease (Welt) around the Crown,<br>Drummer Red Headband |
| 2.  | Cap Badge                       | Colonel & above - Embroidered Pattern     ADCs - Gold Regimental Pattern                             | Colonel & above - Embroidered Pattern     Other Officers - Gold Regimental Pattern                                |                                                                                         |
| 3.  | Epaulettes                      | Khaki Cloth                                                                                          | Dark Green/Olive Green Cloth                                                                                      |                                                                                         |
| 4.  | Collar Badges/Gorget<br>Patches | Colonel & above - Gorget Patches 8.5cm     Aide-De-Camps - Collar Badges Gold     Regimental Pattern | 1. Colonel & above - Gorget Patches Small 2. Other Officers - Collar Badges Gold Regimental Pattern               |                                                                                         |
| 5.  | Orders, Decorations and Medals  | Ribbon                                                                                               | Standard Medals                                                                                                   |                                                                                         |
| 6.  | Badges                          | As per the Badge Regulations                                                                         | As per the Badge Regulations                                                                                      |                                                                                         |
| 7.  | Name Tag                        | To be worn                                                                                           | Nil                                                                                                               |                                                                                         |
| 8.  | Aiguillette/Lanyard             | Nil                                                                                                  | <ol> <li>Lieutenant Colonel &amp; above and ADCs –</li> <li>Aiguillette.</li> <li>Other Officers – Nil</li> </ol> |                                                                                         |
| 9.  | Cane /Whip /Baton               | Black Colour Whip                                                                                    | Black Colour Whip                                                                                                 | Not to be used when Sword is worn                                                       |
| 10. | Tunic /Jacket                   | Khaki                                                                                                | Dark Green/Olive Green                                                                                            |                                                                                         |
| 11. | Shirt                           | Khaki Long Sleeved Shirt                                                                             | Nil                                                                                                               |                                                                                         |
| 12. | Trousers                        | Khaki                                                                                                | Dark Green/Olive Green                                                                                            |                                                                                         |
| 13. | Tie                             | Khaki Cellular Tie                                                                                   | Nil                                                                                                               |                                                                                         |
| 14. | Badges of Ranks                 | Metal Gold Colour                                                                                    | Metal Gold Colour                                                                                                 | To be worn with Black Colour<br>Backing                                                 |
| 15. | Buttons                         | General Service Buttons Gold Colour                                                                  | General Service Buttons Gold Colour                                                                               |                                                                                         |
| 16. | Belt                            | Nil                                                                                                  | 1. Colonel & above – Sash 2. Other Officers - Sam Browne Belt –Brown                                              |                                                                                         |
| 17. | Gloves                          | White Gloves as appropriate                                                                          | White Gloves as ordered                                                                                           |                                                                                         |
| 18. | Sword                           | Nil                                                                                                  | As ordered                                                                                                        |                                                                                         |
| 19. | Socks                           | Khaki Socks                                                                                          | Dark Green/Olive Green                                                                                            |                                                                                         |
| 20. | Footwear                        | Shoes Leather Brown                                                                                  | Boot High Leg/Brouge Uppers Black                                                                                 | Major & above - Brouge Uppers<br>when not a member of a Parade                          |