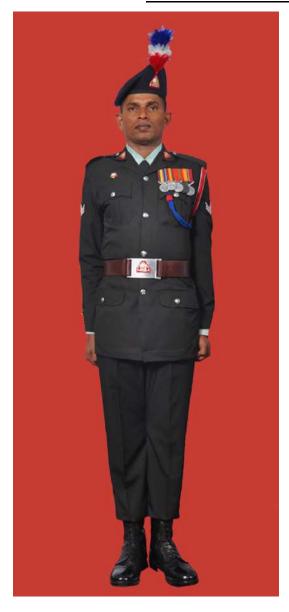

Dress No 2

| Ser | Items                          | Dress No 1<br>Regimental Sergeant Majors     | Dress No 2<br>Warrant Officer class I | Remarks                                                                                 |
|-----|--------------------------------|----------------------------------------------|---------------------------------------|-----------------------------------------------------------------------------------------|
| 1.  | Headdress                      | Cap Peak Ceremonial                          | Cap Peak Ceremonial                   | Drummer Red Crown with Black<br>Crease (Welt) around the Crown,<br>Drummer Red Headband |
| 2.  | Cap Badge                      | Gold Regimental Pattern                      | Gold Regimental Pattern               |                                                                                         |
| 3.  | Epaulettes                     | Silver Colour Chain Mails Full               | Nil                                   |                                                                                         |
| 4.  | Collar Badges                  | Nil                                          | Nil                                   |                                                                                         |
| 5.  | Orders, Decorations and Medals | Standard Medals                              | Medals Miniature                      |                                                                                         |
| 6.  | Badges                         | As per the Badge Regulations                 | Badges miniature                      |                                                                                         |
| 7.  | Aiguillette/Lanyard            | Nil                                          | Nil                                   |                                                                                         |
| 8.  | Cane/Whip/Baton                | Cane Malacca/Pace Stick                      | Nil                                   |                                                                                         |
| 9.  | Tunic/Jacket                   | Tunic Serge Blue                             | Drummer Red Close Collar Jacket       | Tunic Blue to have a Drummer Red<br>Standup Collar with Black Piping on<br>Top          |
| 10. | Waistcoat                      | Nil                                          | Nil                                   |                                                                                         |
| 11. | Shirt                          | White Polyester, Long Sleeved Standup Collar | Collarless White Shirt                | Shirt for Indoor Functions with Dress No 1                                              |
| 12. | Trousers                       | Serge Blue                                   | Serge Blue                            | Trousers have Double 1.2 cm wide Drummer Red Welts 5 mm apart                           |
| 13. | Badges of Ranks                | Metal Gold Colour                            | Metal Gold Colour                     | To be worn with Black Colour<br>Backing                                                 |
| 14. | Buttons                        | General Service Buttons Gold Colour          | General Service Buttons Gold Colour   |                                                                                         |
| 15. | Belt                           | Waist Sash                                   | Cummerbund Drummer Red                |                                                                                         |
| 16. | Gloves                         | White Gloves as ordered                      | Nil                                   |                                                                                         |
| 17. | Sword                          | Regimental pattern as ordered                | Nil                                   |                                                                                         |
| 18. | Socks                          | Black                                        | Black                                 |                                                                                         |
| 19. | Footwear                       | Shoes Leather Black with Lace                | Shoes Leather Black with Lace         |                                                                                         |
| 20. | Spurs                          | Nil                                          | Nil                                   |                                                                                         |
| 21. | Bow Tie                        | Nil                                          | Nil                                   |                                                                                         |