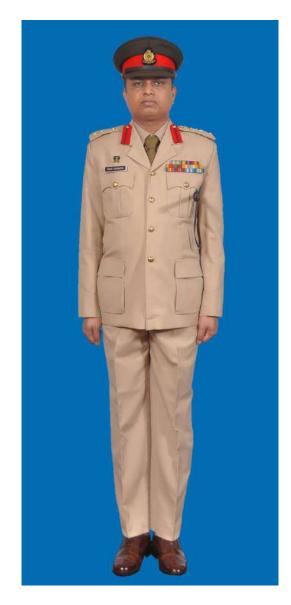

Dress No 2A

Dress No 3

| Ser | Items                             | Dress No 2A                                                                                                                             | Dress No 3                                                                                                     | Remarks                                                                                 |
|-----|-----------------------------------|-----------------------------------------------------------------------------------------------------------------------------------------|----------------------------------------------------------------------------------------------------------------|-----------------------------------------------------------------------------------------|
| 1.  | Headdress                         | Cap Peak Ceremonial                                                                                                                     | Cap Peak Ceremonial                                                                                            | Drummer Red Crown with Black<br>Crease (Welt) around the Crown,<br>Drummer Red Headband |
| 2.  | Cap Badge                         | <ol> <li>Colonel &amp; above -Embroidered Pattern</li> <li>Other Officers - Gold Regimental Pattern</li> </ol>                          | <ol> <li>Colonel &amp; above - Embroidered Pattern</li> <li>Aide-De-Camps - Gold Regimental Pattern</li> </ol> |                                                                                         |
| 3.  | Epaulettes                        | <ol> <li>Colonel &amp; above - Black with Gold Colour<br/>Ribbon Border</li> <li>Other Officers - White Cloth Epaulettes</li> </ol>     | Khaki Cloth                                                                                                    |                                                                                         |
| 4.  | Collar Badges /<br>Gorget Patches | <ol> <li>Colonel &amp; above - Gorget Patches Small</li> <li>Other Officers - Collar Badges Gold</li> <li>Regimental Pattern</li> </ol> | 1. Colonel & above - Gorget Patches 8.5cm<br>2. Aide-De- Camps - Collar Badges Gold<br>Regimental Pattern      |                                                                                         |
| 5.  | Orders, Decorations and Medals    | Ribbons                                                                                                                                 | Standard Medals                                                                                                |                                                                                         |
| 6.  | Name Tag                          | To be worn                                                                                                                              | Nil                                                                                                            |                                                                                         |
| 7.  | Badge                             | As per the Badge Regulations                                                                                                            | As per the Badge Regulations                                                                                   |                                                                                         |
| 8.  | Aiguillette                       | Brigadier & above and ADCs                                                                                                              | Aiguillette to be worn                                                                                         | 2C Aiguillettes for Dress No 2A                                                         |
| 9.  | Cane / Whip/<br>Baton             | Nil                                                                                                                                     | Black Colour Whip                                                                                              | Not to be used when Sword is worn                                                       |
| 10. | Tunic /Jacket                     | Nil                                                                                                                                     | Khaki                                                                                                          |                                                                                         |
| 11. | Shirt                             | White Short Sleeved Open Pockets                                                                                                        | Khaki Long Sleeved Shirt                                                                                       |                                                                                         |
| 12. | Trousers                          | Serge Blue                                                                                                                              | Khaki                                                                                                          | Double 1.2 cm wide Drummer Red<br>Welts 5 mm apart on Blue Trouser                      |
| 13. | Tie                               | Nil                                                                                                                                     | Khaki Cellular Tie                                                                                             |                                                                                         |
| 14. | Badges of Ranks                   | General Officers – Embroidered     Other Officers - Metal Gold Colour                                                                   | Metal Gold Colour                                                                                              | To be worn with Black Backing                                                           |
| 15. | Buttons                           | White Non Transparent                                                                                                                   | General Service Buttons Gold Colour                                                                            |                                                                                         |
| 16. | Belt                              | Cummerbund Drummer Red                                                                                                                  | Waist Sash                                                                                                     |                                                                                         |
| 17. | Gloves                            | Nil                                                                                                                                     | White Gloves as ordered                                                                                        |                                                                                         |
| 18. | Socks                             | Black                                                                                                                                   | Khaki                                                                                                          |                                                                                         |
| 19. | Sword                             | Nil                                                                                                                                     | As ordered                                                                                                     |                                                                                         |
| 20. | Footwear                          | George Boots / Brouge Uppers Black                                                                                                      | Shoes Leather Brown                                                                                            |                                                                                         |
| 21. | Spurs                             | Silver Colour                                                                                                                           | Nil                                                                                                            |                                                                                         |