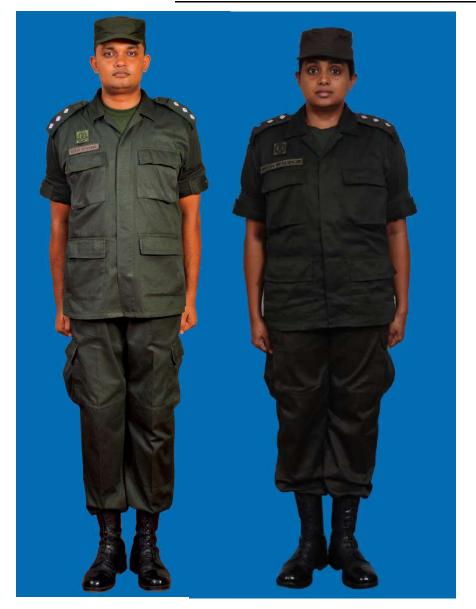

Dress No 8

| Ser | Items                           | Dress No 7                                                                                   | Dress No 8                                                                                   | Remarks                                       |
|-----|---------------------------------|----------------------------------------------------------------------------------------------|----------------------------------------------------------------------------------------------|-----------------------------------------------|
| 1.  | Headdress                       | Camouflage Cloth Cap/Steel Helmet                                                            | Black Cloth Cap/Steel Helmet                                                                 |                                               |
| 2.  | Cap Badge                       | <ol> <li>Brigadier &amp; above - Embroidered Stars</li> <li>Other Officers - Nil</li> </ol>  | <ol> <li>Brigadier &amp; above - Embroidered Stars</li> <li>Other Officers - Nil</li> </ol>  |                                               |
| 3.  | Epaulettes                      | Camouflage/Black Cloth                                                                       | Black Cloth                                                                                  |                                               |
| 4.  | Collar Badges/Gorget<br>Patches | <ol> <li>Colonel &amp; above - Gorget Patches Small</li> <li>Other Officers - Nil</li> </ol> | <ol> <li>Colonel &amp; above - Gorget Patches Small</li> <li>Other Officers - Nil</li> </ol> |                                               |
| 5.  | Orders, Decorations and Medals  | Nil                                                                                          | Nil                                                                                          |                                               |
| 6.  | Badges                          | Embroidered as per the Sri Lanka Army Badge Regulations                                      | Embroidered as per the Sri Lanka Army<br>Badge Regulations                                   |                                               |
| 7.  | Name Tag                        | Embroidered                                                                                  | Embroidered                                                                                  |                                               |
| 8.  | Lanyard                         | Nil                                                                                          | Nil                                                                                          |                                               |
| 9.  | Tunic / Jacket                  | Camouflage Cotton                                                                            | Olive Green/Black                                                                            |                                               |
| 10. | T-Shirt                         | Camouflage                                                                                   | Olive Green/Black                                                                            |                                               |
| 11. | Trousers                        | Camouflage Cotton                                                                            | Olive Green/Black                                                                            |                                               |
| 12. | Badges of Ranks                 | Embroidered Regimental Pattern                                                               | Embroidered Regimental Pattern                                                               | White and Black Cloth<br>Embroidered Insignia |
| 13. | Buttons                         | Olive Green Colour 1.8 cm                                                                    | Olive Green Colour 1.8 cm                                                                    |                                               |
| 14. | Belt                            | Belt Nylon Black with Black Metal Buckle with Army Crest                                     | Belt Nylon Black with Black Metal Buckle with Army Crest                                     |                                               |
| 15. | Socks                           | Olive Green Colour                                                                           | Olive Green Colour                                                                           |                                               |
| 16. | Footwear                        | Boots High Leg Black Regimental Pattern /<br>Camouflage Boot                                 | Boots High Leg Black Regimental Pattern                                                      |                                               |