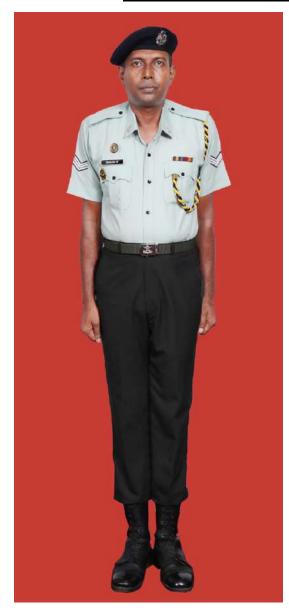

Dress No 2

Dress No 4

| Ser | Items                          | Dress No 2 - Warrant Officer Class II, Staff<br>Sergeant & Sergeant | Dress No 4                                                                                  | Remarks                                                                     |
|-----|--------------------------------|---------------------------------------------------------------------|---------------------------------------------------------------------------------------------|-----------------------------------------------------------------------------|
| 1.  | Headdress                      | Black Colour Beret                                                  | Cap Peak Ceremonial/Beret Black                                                             | WO Class I wear Cap Peak<br>Ceremonial                                      |
| 2.  | Cap Badge                      | Metal Gold Colour                                                   | Metal Gold Colour                                                                           |                                                                             |
| 3.  | Collar Badges                  | Metal Gold Colour                                                   | Metal Gold Colour                                                                           |                                                                             |
| 4.  | Orders, Decorations and Medals | Ribbons                                                             | Standard Medals                                                                             |                                                                             |
| 5.  | Epaulettes                     | Nil                                                                 | Chain Mail Full                                                                             |                                                                             |
| 6.  | Badges                         | Badges miniature                                                    | As per the Badge Regulations                                                                |                                                                             |
| 7.  | Cane/Baton                     | Nil                                                                 | <ol> <li>RSM - Cane Malacca</li> <li>Drill Instructor - Pace Stick</li> </ol>               | Regimental Police members may use Cane with Dress No 4                      |
| 8.  | Tunic/Jacket                   | Nil                                                                 | Dark Green/Olive Green                                                                      |                                                                             |
| 9.  | Shirt                          | White, Long Sleeves                                                 | Nil                                                                                         |                                                                             |
| 10. | Buttons                        | Plastic White                                                       | General Service Buttons Gold Colour                                                         |                                                                             |
| 11. | Trousers                       | Serge Blue                                                          | Dark Green/Olive Green                                                                      | Blue TrouSers will have double<br>1.2cm wide Drummer Red Welts<br>5mm apart |
| 12. | Badges of Ranks                | Embroidered                                                         | Metal Gold/ White Cloth Stripes                                                             | To be worn with Black Colour Backing                                        |
| 13. | Belt                           | Cummerbund Drummer Red                                              | <ol> <li>WO Class I - Sam Browne Belt Brown</li> <li>Others - Belt Leather Black</li> </ol> | Belt Leather Collar Badge on the Silver Buckle                              |
| 14. | Sword                          | Nil                                                                 | RSMs as ordered                                                                             |                                                                             |
| 15. | Socks                          | Black                                                               | Dark Green/Olive Green                                                                      |                                                                             |
| 16. | Footwear                       | Shoes Leather Black                                                 | Boot High Leg Black Regimental Pattern                                                      |                                                                             |
| 17. | Gloves                         | Nil                                                                 | White gloves as ordered                                                                     |                                                                             |
| 18. | Bow Tie / Cravat               | Cravat Black                                                        | Black except WO Class I                                                                     |                                                                             |
| 19. | Hackle                         | Regimental Pattern                                                  | To be worn except WO Class I                                                                | White and Red Hackle                                                        |
| 20. | Lanyard                        | Nil                                                                 | Regimental Pattern                                                                          |                                                                             |
| 21. | Shoulder Sash                  | Nil                                                                 | Sergeant/Staff Sergeant/Warrant Officer Class II- Scarlet Sash                              | To be worn on Right Shoulder                                                |