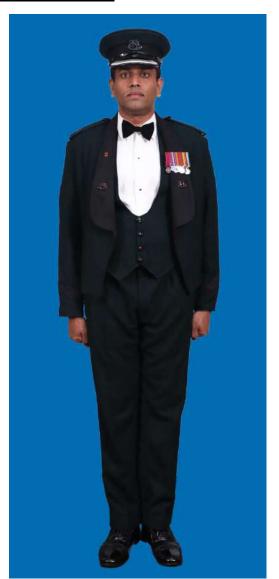

Dress No 2

| Ser | Items                            | Dress No 1                                                                                                      | Dress No 2                                                                                                                                    | Remarks                                                                           |
|-----|----------------------------------|-----------------------------------------------------------------------------------------------------------------|-----------------------------------------------------------------------------------------------------------------------------------------------|-----------------------------------------------------------------------------------|
| 1.  | Headdress                        | Cap Peak Ceremonial                                                                                             | Cap Peak Ceremonial                                                                                                                           | Drummer Red Crown with Black Crease (Welt) around the Crown, Drummer Red Headband |
| 2.  | Cap Badge                        | <ol> <li>Colonel &amp; above - Embroidered Pattern</li> <li>Other Officers - Gold Regimental Pattern</li> </ol> | <ol> <li>Colonel and above - Embroidered Pattern</li> <li>Other Officers - Gold Regimental Pattern</li> </ol>                                 |                                                                                   |
| 3.  | Epaulettes                       | Silver Colour Chain Mails Full                                                                                  | <ol> <li>Colonel &amp; above - Black with Gold Colour<br/>Border.</li> <li>Lieutenant Colonel &amp; below - Plain Black<br/>Cloth.</li> </ol> |                                                                                   |
| 4.  | Collar Badges/<br>Gorget Patches | <ol> <li>Colonel &amp; above - Gorget Patches</li> <li>Other Officers - Nil</li> </ol>                          | Nil                                                                                                                                           | Gorget Patches Large 11.2 cm                                                      |
| 5.  | Orders, Decorations and Medals   | Standard Medals                                                                                                 | Medals Miniature                                                                                                                              |                                                                                   |
| 6.  | Badges                           | As per the Sri Lanka Army Badge Regulations                                                                     | Badges Miniature                                                                                                                              |                                                                                   |
| 7.  | Aiguillette                      | Lieutenant Colonel & above and ADCs                                                                             | Lieutenant Colonel & above and ADCs                                                                                                           |                                                                                   |
| 8.  | Cane/Whip/Baton                  | Black Colour Whip                                                                                               | Nil                                                                                                                                           | Not to be used when Sword is worn                                                 |
| 9.  | Tunic/Jacket                     | Tunic Serge Blue                                                                                                | Drummer Red Close Collar Jacket                                                                                                               | Tunic Blue to have a Drummer Red<br>Standup Collar with Black Piping on Top       |
| 10. | Waistcoat                        | Nil                                                                                                             | Drummer Red with Gold Colour Work                                                                                                             |                                                                                   |
| 11. | Shirt                            | White Polyester, Long Sleeved Standup Collar                                                                    | Nil                                                                                                                                           | Indoor Functions only                                                             |
| 12. | Trousers                         | Serge Blue                                                                                                      | Serge Blue                                                                                                                                    | Double 1.2 cm wide Drummer Red Welts 5 mm apart                                   |
| 13. | Badges of Ranks                  | Metal Gold Colour                                                                                               | Metal Gold Colour                                                                                                                             | With Black Backing                                                                |
| 14. | Buttons                          | Gold Colour General Service Buttons                                                                             | Gold Colour General Service Buttons                                                                                                           |                                                                                   |
| 15. | Belt                             | Waist Sash                                                                                                      | Nil                                                                                                                                           |                                                                                   |
| 16. | Gloves                           | White                                                                                                           | Nil                                                                                                                                           |                                                                                   |
| 17. | Sword                            | Regimental Pattern as ordered                                                                                   | Nil                                                                                                                                           |                                                                                   |
| 18. | Socks                            | Black                                                                                                           | Black                                                                                                                                         |                                                                                   |
| 19. | Footwear                         | George Boots / Brouge Uppers Black                                                                              | George Boots / Brouge Uppers Black                                                                                                            | Spurs to be worn as appropriate                                                   |
| 20. | Spurs                            | Silver Colour                                                                                                   | Silver Colour                                                                                                                                 |                                                                                   |