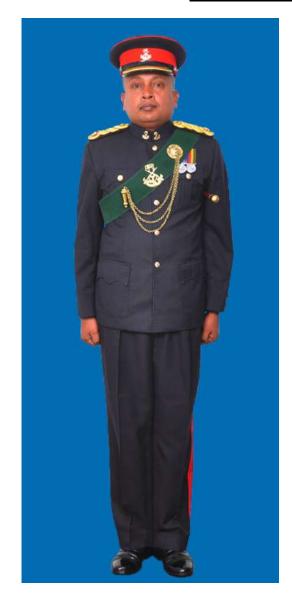

Dress No 2

| Ser | Items                            | Dress No 1                                                                                                      | Dress No 2                                                                                                                                    | Remarks                                                                           |
|-----|----------------------------------|-----------------------------------------------------------------------------------------------------------------|-----------------------------------------------------------------------------------------------------------------------------------------------|-----------------------------------------------------------------------------------|
| 1.  | Headdress                        | Cap Peak Ceremonial                                                                                             | Cap Peak Ceremonial                                                                                                                           | Drummer Red Crown with Black Crease (Welt) around the Crown, Drummer Red Headband |
| 2.  | Cap Badge                        | <ol> <li>Colonel &amp; above - Embroidered Pattern</li> <li>Other Officers - Gold Regimental Pattern</li> </ol> | <ol> <li>Colonel and above - Embroidered Pattern</li> <li>Other Officers - Gold Regimental Pattern</li> </ol>                                 |                                                                                   |
| 3.  | Epaulettes                       | Silver Colour Chain Mails Full                                                                                  | <ol> <li>Colonel &amp; above - Black with Gold Colour<br/>Border.</li> <li>Lieutenant Colonel &amp; below - Plain Black<br/>Cloth.</li> </ol> |                                                                                   |
| 4.  | Collar Badges/<br>Gorget Patches | <ol> <li>Colonel &amp; above - Gorget Patches</li> <li>Other Officers - Nil</li> </ol>                          | Nil                                                                                                                                           | Gorget Patches Large 11.2 cm                                                      |
| 5.  | Orders, Decorations and Medals   | Standard Medals                                                                                                 | Medals Miniature                                                                                                                              |                                                                                   |
| 6.  | Badges                           | As per the Sri Lanka Army Badge Regulations                                                                     | Badges Miniature                                                                                                                              |                                                                                   |
| 7.  | Aiguillette                      | Lieutenant Colonel & above and ADCs                                                                             | Lieutenant Colonel & above and ADCs                                                                                                           |                                                                                   |
| 8.  | Cane/Whip/Baton                  | Black Colour Whip                                                                                               | Nil                                                                                                                                           | Not to be used when Sword is worn                                                 |
| 9.  | Tunic/Jacket                     | Tunic Serge Blue                                                                                                | Drummer Red Close Collar Jacket                                                                                                               | Tunic Blue to have a Drummer Red<br>Standup Collar with Black Piping on Top       |
| 10. | Waistcoat                        | Nil                                                                                                             | Drummer Red with Gold Colour Work                                                                                                             |                                                                                   |
| 11. | Shirt                            | White Polyester, Long Sleeved Standup Collar                                                                    | Nil                                                                                                                                           | Indoor Functions only                                                             |
| 12. | Trousers                         | Serge Blue                                                                                                      | Serge Blue                                                                                                                                    | Double 1.2 cm wide Drummer Red Welts 5 mm apart                                   |
| 13. | Badges of Ranks                  | Metal Gold Colour                                                                                               | Metal Gold Colour                                                                                                                             | With Black Backing                                                                |
| 14. | Buttons                          | Gold Colour General Service Buttons                                                                             | Gold Colour General Service Buttons                                                                                                           |                                                                                   |
| 15. | Belt                             | Waist Sash                                                                                                      | Nil                                                                                                                                           |                                                                                   |
| 16. | Gloves                           | White                                                                                                           | Nil                                                                                                                                           |                                                                                   |
| 17. | Sword                            | Regimental Pattern as ordered                                                                                   | Nil                                                                                                                                           |                                                                                   |
| 18. | Socks                            | Black                                                                                                           | Black                                                                                                                                         |                                                                                   |
| 19. | Footwear                         | George Boots / Brouge Uppers Black                                                                              | George Boots / Brouge Uppers Black                                                                                                            | Spurs to be worn as appropriate                                                   |
| 20. | Spurs                            | Silver Colour                                                                                                   | Silver Colour                                                                                                                                 |                                                                                   |