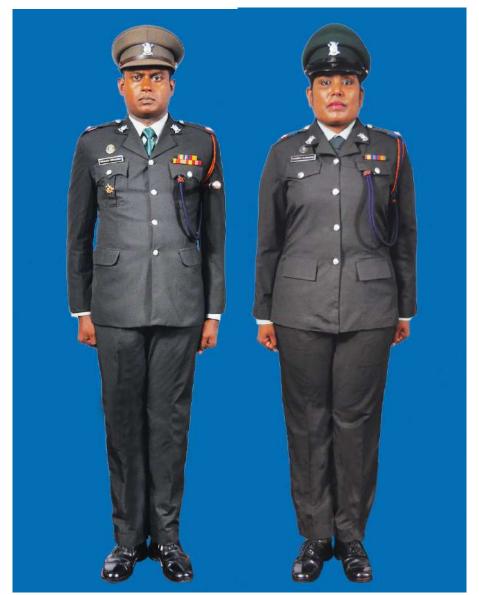

Dress No 2

Dress No 4

| Ser | Items                          | Dress No 2 - Warrant Officer Class II, Staff<br>Sergeant & Sergeant | Dress No 4                                                                                  | Remarks                                                                     |
|-----|--------------------------------|---------------------------------------------------------------------|---------------------------------------------------------------------------------------------|-----------------------------------------------------------------------------|
| 1.  | Headdress                      | Black Colour Beret                                                  | Cap Peak Ceremonial/Beret Black                                                             | WO Class I wear Cap Peak<br>Ceremonial                                      |
| 2.  | Cap Badge                      | Metal Gold Colour                                                   | Metal Gold Colour                                                                           |                                                                             |
| 3.  | Collar Badges                  | Metal Gold Colour                                                   | Metal Gold Colour                                                                           |                                                                             |
| 4.  | Orders, Decorations and Medals | Ribbons                                                             | Standard Medals                                                                             |                                                                             |
| 5.  | Epaulettes                     | Nil                                                                 | Chain Mail Full                                                                             |                                                                             |
| 6.  | Badges                         | Badges miniature                                                    | As per the Badge Regulations                                                                |                                                                             |
| 7.  | Cane/Baton                     | Nil                                                                 | <ol> <li>RSM - Cane Malacca</li> <li>Drill Instructor - Pace Stick</li> </ol>               | Regimental Police members may use Cane with Dress No 4                      |
| 8.  | Tunic/Jacket                   | Nil                                                                 | Dark Green/Olive Green                                                                      |                                                                             |
| 9.  | Shirt                          | White, Long Sleeves                                                 | Nil                                                                                         |                                                                             |
| 10. | Buttons                        | Plastic White                                                       | General Service Buttons Gold Colour                                                         |                                                                             |
| 11. | Trousers                       | Serge Blue                                                          | Dark Green/Olive Green                                                                      | Blue TrouSers will have double<br>1.2cm wide Drummer Red Welts<br>5mm apart |
| 12. | Badges of Ranks                | Embroidered                                                         | Metal Gold/ White Cloth Stripes                                                             | To be worn with Black Colour Backing                                        |
| 13. | Belt                           | Cummerbund Drummer Red                                              | <ol> <li>WO Class I - Sam Browne Belt Brown</li> <li>Others - Belt Leather Black</li> </ol> | Belt Leather Collar Badge on the Silver Buckle                              |
| 14. | Sword                          | Nil                                                                 | RSMs as ordered                                                                             |                                                                             |
| 15. | Socks                          | Black                                                               | Dark Green/Olive Green                                                                      |                                                                             |
| 16. | Footwear                       | Shoes Leather Black                                                 | Boot High Leg Black Regimental Pattern                                                      |                                                                             |
| 17. | Gloves                         | Nil                                                                 | White gloves as ordered                                                                     |                                                                             |
| 18. | Bow Tie / Cravat               | Cravat Black                                                        | Black except WO Class I                                                                     |                                                                             |
| 19. | Hackle                         | Regimental Pattern                                                  | To be worn except WO Class I                                                                | White and Red Hackle                                                        |
| 20. | Lanyard                        | Nil                                                                 | Regimental Pattern                                                                          |                                                                             |
| 21. | Shoulder Sash                  | Nil                                                                 | Sergeant/Staff Sergeant/Warrant Officer Class II- Scarlet Sash                              | To be worn on Right Shoulder                                                |