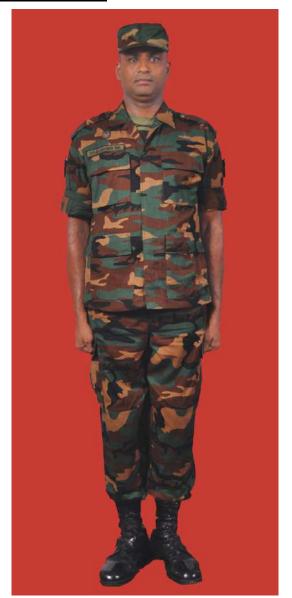

Dress No 2

Dress No 4

| Ser | Items                          | Dress No 2 - Warrant Officer Class II, Staff<br>Sergeant & Sergeant | Dress No 4                                                                                  | Remarks                                                                     |
|-----|--------------------------------|---------------------------------------------------------------------|---------------------------------------------------------------------------------------------|-----------------------------------------------------------------------------|
| 1.  | Headdress                      | Black Colour Beret                                                  | Cap Peak Ceremonial/Beret Black                                                             | WO Class I wear Cap Peak<br>Ceremonial                                      |
| 2.  | Cap Badge                      | Metal Gold Colour                                                   | Metal Gold Colour                                                                           |                                                                             |
| 3.  | Collar Badges                  | Metal Gold Colour                                                   | Metal Gold Colour                                                                           |                                                                             |
| 4.  | Orders, Decorations and Medals | Ribbons                                                             | Standard Medals                                                                             |                                                                             |
| 5.  | Epaulettes                     | Nil                                                                 | Chain Mail Full                                                                             |                                                                             |
| 6.  | Badges                         | Badges miniature                                                    | As per the Badge Regulations                                                                |                                                                             |
| 7.  | Cane/Baton                     | Nil                                                                 | <ol> <li>RSM - Cane Malacca</li> <li>Drill Instructor - Pace Stick</li> </ol>               | Regimental Police members may use Cane with Dress No 4                      |
| 8.  | Tunic/Jacket                   | Nil                                                                 | Dark Green/Olive Green                                                                      |                                                                             |
| 9.  | Shirt                          | White, Long Sleeves                                                 | Nil                                                                                         |                                                                             |
| 10. | Buttons                        | Plastic White                                                       | General Service Buttons Gold Colour                                                         |                                                                             |
| 11. | Trousers                       | Serge Blue                                                          | Dark Green/Olive Green                                                                      | Blue TrouSers will have double<br>1.2cm wide Drummer Red Welts<br>5mm apart |
| 12. | Badges of Ranks                | Embroidered                                                         | Metal Gold/ White Cloth Stripes                                                             | To be worn with Black Colour Backing                                        |
| 13. | Belt                           | Cummerbund Drummer Red                                              | <ol> <li>WO Class I - Sam Browne Belt Brown</li> <li>Others - Belt Leather Black</li> </ol> | Belt Leather Collar Badge on the Silver Buckle                              |
| 14. | Sword                          | Nil                                                                 | RSMs as ordered                                                                             |                                                                             |
| 15. | Socks                          | Black                                                               | Dark Green/Olive Green                                                                      |                                                                             |
| 16. | Footwear                       | Shoes Leather Black                                                 | Boot High Leg Black Regimental Pattern                                                      |                                                                             |
| 17. | Gloves                         | Nil                                                                 | White gloves as ordered                                                                     |                                                                             |
| 18. | Bow Tie / Cravat               | Cravat Black                                                        | Black except WO Class I                                                                     |                                                                             |
| 19. | Hackle                         | Regimental Pattern                                                  | To be worn except WO Class I                                                                | White and Red Hackle                                                        |
| 20. | Lanyard                        | Nil                                                                 | Regimental Pattern                                                                          |                                                                             |
| 21. | Shoulder Sash                  | Nil                                                                 | Sergeant/Staff Sergeant/Warrant Officer Class II- Scarlet Sash                              | To be worn on Right Shoulder                                                |