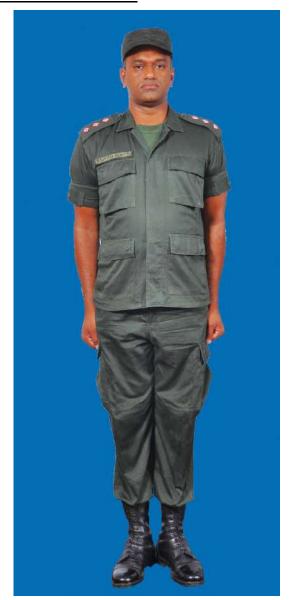

Dress No 6A

Dress No 7

| Ser | Items                          | Dress No 6A                                                                                                                                                     | Dress No 7                                                        | Remarks                                                             |
|-----|--------------------------------|-----------------------------------------------------------------------------------------------------------------------------------------------------------------|-------------------------------------------------------------------|---------------------------------------------------------------------|
| 1.  | Headdress                      | Warrant Officer Class I - Cap Peak (Khaki)     Others - Black Colour Beret                                                                                      | Camouflage Cloth Cap/Steel Helmet                                 |                                                                     |
| 2.  | Cap Badge                      | Metal Gold Colour                                                                                                                                               | Nil                                                               |                                                                     |
| 3.  | Collar Badges                  | Metal Gold Colour                                                                                                                                               | Nil                                                               |                                                                     |
| 4.  | Orders, Decorations and Medals | Ribbons                                                                                                                                                         | Nil                                                               |                                                                     |
| 5.  | Badges                         | As per the Badge Regulations                                                                                                                                    | Embroidered as per the Badge Regulations                          |                                                                     |
| 6.  | Name Tag                       | To be worn                                                                                                                                                      | Embroidered                                                       |                                                                     |
| 7.  | Tunic/Jacket                   | Nil                                                                                                                                                             | Camouflage                                                        |                                                                     |
| 8.  | Lanyard                        | Regimental Pattern                                                                                                                                              | Nil                                                               |                                                                     |
| 9.  | Shirt/T-Shirt                  | Light Green Short Sleeves Shirt                                                                                                                                 | Camouflage T-Shirt                                                |                                                                     |
| 10. | Cane/Baton                     | 1. RSM - Cane Malacca                                                                                                                                           | 1. Regimental Sergeant Major - Cane Malacca                       |                                                                     |
| 10. |                                | 2. Drill Instructor - Pace Stick                                                                                                                                | 2. Drill Instructor - Pace Stick                                  |                                                                     |
| 11. | Trousers                       | Dark Green/Olive Green                                                                                                                                          | Camouflage                                                        |                                                                     |
| 12. | Badges of Ranks                | Metal Gold/White Cloth Stripes                                                                                                                                  | Embroidered Insignia/ White Cloth Stripes                         | Metal ranks to be worn with Black<br>Colour Backing for Dress No 6A |
| 13. | Buttons                        | <ol> <li>Shirt - Black Plastic 1 cm</li> <li>Trouser - Black Plastic 1.4 cm</li> </ol>                                                                          | Olive Green Plastic 1.8 cm                                        |                                                                     |
| 14. | Belt                           | Black Nylon Belt with Black Metal Buckle with Army Crest                                                                                                        | Black Nylon Belt with Black Metal Buckle with Army Crest/Web Belt |                                                                     |
| 15. | Socks                          | Olive Green                                                                                                                                                     | Olive Green                                                       |                                                                     |
| 16. | Footwear                       | <ol> <li>Warrant Officer Class I/Drivers - Shoes</li> <li>Leather Black with Lace</li> <li>Others - Boots High Leg Black Regimental</li> <li>Pattern</li> </ol> | Boots High Leg Black Regimental Pattern/<br>Camouflage Boot       |                                                                     |