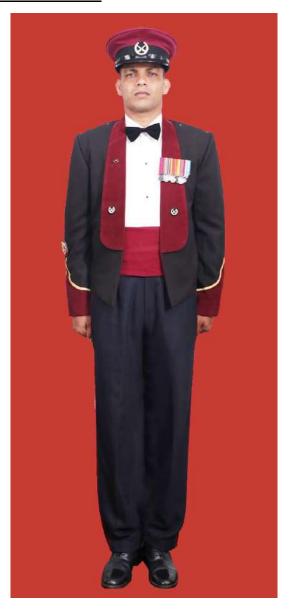

Dress No 2

| Ser | Items                          | Dress No 1<br>Regimental Sergeant Majors     | Dress No 2<br>Warrant Officer class I | Remarks                                                                                 |
|-----|--------------------------------|----------------------------------------------|---------------------------------------|-----------------------------------------------------------------------------------------|
| 1.  | Headdress                      | Cap Peak Ceremonial                          | Cap Peak Ceremonial                   | Drummer Red Crown with Black<br>Crease (Welt) around the Crown,<br>Drummer Red Headband |
| 2.  | Cap Badge                      | Gold Regimental Pattern                      | Gold Regimental Pattern               |                                                                                         |
| 3.  | Epaulettes                     | Silver Colour Chain Mails Full               | Nil                                   |                                                                                         |
| 4.  | Collar Badges                  | Nil                                          | Nil                                   |                                                                                         |
| 5.  | Orders, Decorations and Medals | Standard Medals                              | Medals Miniature                      |                                                                                         |
| 6.  | Badges                         | As per the Badge Regulations                 | Badges miniature                      |                                                                                         |
| 7.  | Aiguillette/Lanyard            | Nil                                          | Nil                                   |                                                                                         |
| 8.  | Cane/Whip/Baton                | Cane Malacca/Pace Stick                      | Nil                                   |                                                                                         |
| 9.  | Tunic/Jacket                   | Tunic Serge Blue                             | Drummer Red Close Collar Jacket       | Tunic Blue to have a Drummer Red<br>Standup Collar with Black Piping on<br>Top          |
| 10. | Waistcoat                      | Nil                                          | Nil                                   |                                                                                         |
| 11. | Shirt                          | White Polyester, Long Sleeved Standup Collar | Collarless White Shirt                | Shirt for Indoor Functions with Dress No 1                                              |
| 12. | Trousers                       | Serge Blue                                   | Serge Blue                            | Trousers have Double 1.2 cm wide Drummer Red Welts 5 mm apart                           |
| 13. | Badges of Ranks                | Metal Gold Colour                            | Metal Gold Colour                     | To be worn with Black Colour<br>Backing                                                 |
| 14. | Buttons                        | General Service Buttons Gold Colour          | General Service Buttons Gold Colour   |                                                                                         |
| 15. | Belt                           | Waist Sash                                   | Cummerbund Drummer Red                |                                                                                         |
| 16. | Gloves                         | White Gloves as ordered                      | Nil                                   |                                                                                         |
| 17. | Sword                          | Regimental pattern as ordered                | Nil                                   |                                                                                         |
| 18. | Socks                          | Black                                        | Black                                 |                                                                                         |
| 19. | Footwear                       | Shoes Leather Black with Lace                | Shoes Leather Black with Lace         |                                                                                         |
| 20. | Spurs                          | Nil                                          | Nil                                   |                                                                                         |
| 21. | Bow Tie                        | Nil                                          | Nil                                   |                                                                                         |