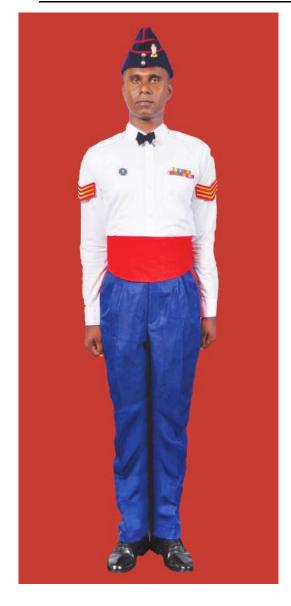

Dress No 2

| Ser | Items                            | Dress No 1                                                                                                      | Dress No 2                                                                                                                                    | Remarks                                                                           |
|-----|----------------------------------|-----------------------------------------------------------------------------------------------------------------|-----------------------------------------------------------------------------------------------------------------------------------------------|-----------------------------------------------------------------------------------|
| 1.  | Headdress                        | Cap Peak Ceremonial                                                                                             | Cap Peak Ceremonial                                                                                                                           | Drummer Red Crown with Black Crease (Welt) around the Crown, Drummer Red Headband |
| 2.  | Cap Badge                        | <ol> <li>Colonel &amp; above - Embroidered Pattern</li> <li>Other Officers - Gold Regimental Pattern</li> </ol> | <ol> <li>Colonel and above - Embroidered Pattern</li> <li>Other Officers - Gold Regimental Pattern</li> </ol>                                 |                                                                                   |
| 3.  | Epaulettes                       | Silver Colour Chain Mails Full                                                                                  | <ol> <li>Colonel &amp; above - Black with Gold Colour<br/>Border.</li> <li>Lieutenant Colonel &amp; below - Plain Black<br/>Cloth.</li> </ol> |                                                                                   |
| 4.  | Collar Badges/<br>Gorget Patches | <ol> <li>Colonel &amp; above - Gorget Patches</li> <li>Other Officers - Nil</li> </ol>                          | Nil                                                                                                                                           | Gorget Patches Large 11.2 cm                                                      |
| 5.  | Orders, Decorations and Medals   | Standard Medals                                                                                                 | Medals Miniature                                                                                                                              |                                                                                   |
| 6.  | Badges                           | As per the Sri Lanka Army Badge Regulations                                                                     | Badges Miniature                                                                                                                              |                                                                                   |
| 7.  | Aiguillette                      | Lieutenant Colonel & above and ADCs                                                                             | Lieutenant Colonel & above and ADCs                                                                                                           |                                                                                   |
| 8.  | Cane/Whip/Baton                  | Black Colour Whip                                                                                               | Nil                                                                                                                                           | Not to be used when Sword is worn                                                 |
| 9.  | Tunic/Jacket                     | Tunic Serge Blue                                                                                                | Drummer Red Close Collar Jacket                                                                                                               | Tunic Blue to have a Drummer Red<br>Standup Collar with Black Piping on Top       |
| 10. | Waistcoat                        | Nil                                                                                                             | Drummer Red with Gold Colour Work                                                                                                             |                                                                                   |
| 11. | Shirt                            | White Polyester, Long Sleeved Standup Collar                                                                    | Nil                                                                                                                                           | Indoor Functions only                                                             |
| 12. | Trousers                         | Serge Blue                                                                                                      | Serge Blue                                                                                                                                    | Double 1.2 cm wide Drummer Red Welts 5 mm apart                                   |
| 13. | Badges of Ranks                  | Metal Gold Colour                                                                                               | Metal Gold Colour                                                                                                                             | With Black Backing                                                                |
| 14. | Buttons                          | Gold Colour General Service Buttons                                                                             | Gold Colour General Service Buttons                                                                                                           |                                                                                   |
| 15. | Belt                             | Waist Sash                                                                                                      | Nil                                                                                                                                           |                                                                                   |
| 16. | Gloves                           | White                                                                                                           | Nil                                                                                                                                           |                                                                                   |
| 17. | Sword                            | Regimental Pattern as ordered                                                                                   | Nil                                                                                                                                           |                                                                                   |
| 18. | Socks                            | Black                                                                                                           | Black                                                                                                                                         |                                                                                   |
| 19. | Footwear                         | George Boots / Brouge Uppers Black                                                                              | George Boots / Brouge Uppers Black                                                                                                            | Spurs to be worn as appropriate                                                   |
| 20. | Spurs                            | Silver Colour                                                                                                   | Silver Colour                                                                                                                                 |                                                                                   |