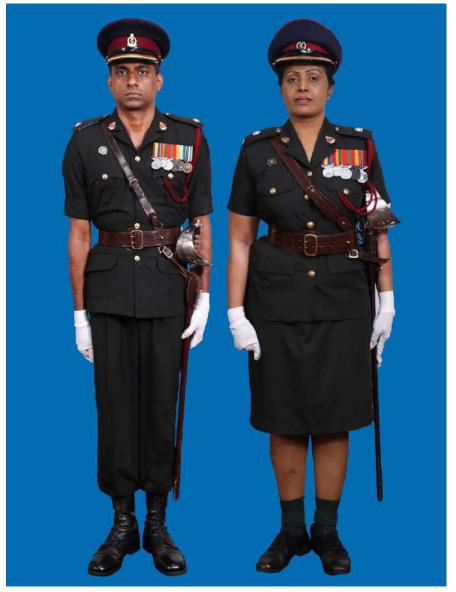

2. Female – Stockings                                                                                               | Khaki                                                                                                            |                                                                                                          |
| 20. | Footwear                          | <ol> <li>Male - Brouge Uppers Black</li> <li>Female - Court Shoes Black</li> </ol>                                                  | Shoes Leather Brown                                                                                              |                                                                                                          |

## THE SRI LANKA ARMY MEDICAL CORPS - OFFICERS DRESSES





Dress No 3A Bress No 4

| Ser | Items                           | Dress No 3A - Male & Female                                                                                                        | Dress No 4 - Male & Female                                                                                                              | Remarks                                                                                                  |
|-----|---------------------------------|------------------------------------------------------------------------------------------------------------------------------------|-----------------------------------------------------------------------------------------------------------------------------------------|------------------------------------------