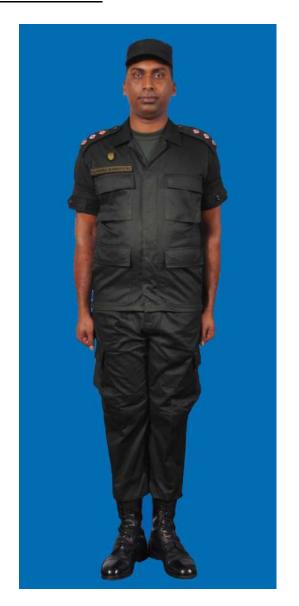

Dress No 8

| Ser | Items                           | Dress No 7                                                                                   | Dress No 8                                                                                   | Remarks                                       |
|-----|---------------------------------|----------------------------------------------------------------------------------------------|----------------------------------------------------------------------------------------------|-----------------------------------------------|
| 1.  | Headdress                       | Camouflage Cloth Cap/Steel Helmet                                                            | Black Cloth Cap/Steel Helmet                                                                 |                                               |
| 2.  | Cap Badge                       | <ol> <li>Brigadier &amp; above - Embroidered Stars</li> <li>Other Officers - Nil</li> </ol>  | <ol> <li>Brigadier &amp; above - Embroidered Stars</li> <li>Other Officers - Nil</li> </ol>  |                                               |
| 3.  | Epaulettes                      | Camouflage/Black Cloth                                                                       | Black Cloth                                                                                  |                                               |
| 4.  | Collar Badges/Gorget<br>Patches | <ol> <li>Colonel &amp; above - Gorget Patches Small</li> <li>Other Officers - Nil</li> </ol> | <ol> <li>Colonel &amp; above - Gorget Patches Small</li> <li>Other Officers - Nil</li> </ol> |                                               |
| 5.  | Orders, Decorations and Medals  | Nil                                                                                          | Nil                                                                                          |                                               |
| 6.  | Badges                          | Embroidered as per the Sri Lanka Army Badge Regulations                                      | Embroidered as per the Sri Lanka Army<br>Badge Regulations                                   |                                               |
| 7.  | Name Tag                        | Embroidered                                                                                  | Embroidered                                                                                  |                                               |
| 8.  | Lanyard                         | Nil                                                                                          | Nil                                                                                          |                                               |
| 9.  | Tunic / Jacket                  | Camouflage Cotton                                                                            | Olive Green/Black                                                                            |                                               |
| 10. | T-Shirt                         | Camouflage                                                                                   | Olive Green/Black                                                                            |                                               |
| 11. | Trousers                        | Camouflage Cotton                                                                            | Olive Green/Black                                                                            |                                               |
| 12. | Badges of Ranks                 | Embroidered Regimental Pattern                                                               | Embroidered Regimental Pattern                                                               | White and Black Cloth<br>Embroidered Insignia |
| 13. | Buttons                         | Olive Green Colour 1.8 cm                                                                    | Olive Green Colour 1.8 cm                                                                    |                                               |
| 14. | Belt                            | Belt Nylon Black with Black Metal Buckle with Army Crest                                     | Belt Nylon Black with Black Metal Buckle with Army Crest                                     |                                               |
| 15. | Socks                           | Olive Green Colour                                                                           | Olive Green Colour                                                                           |                                               |
| 16. | Footwear                        | Boots High Leg Black Regimental Pattern /<br>Camouflage Boot                                 | Boots High Leg Black Regimental Pattern                                                      |                                               |