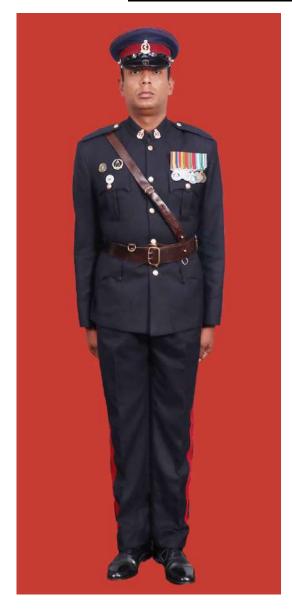

Dress No 2

| Ser | Items                            | Dress No 1                                                                                                      | Dress No 2                                                                                                                                    | Remarks                                                                           |
|-----|----------------------------------|-----------------------------------------------------------------------------------------------------------------|-----------------------------------------------------------------------------------------------------------------------------------------------|-----------------------------------------------------------------------------------|
| 1.  | Headdress                        | Cap Peak Ceremonial                                                                                             | Cap Peak Ceremonial                                                                                                                           | Drummer Red Crown with Black Crease (Welt) around the Crown, Drummer Red Headband |
| 2.  | Cap Badge                        | <ol> <li>Colonel &amp; above - Embroidered Pattern</li> <li>Other Officers - Gold Regimental Pattern</li> </ol> | <ol> <li>Colonel and above - Embroidered Pattern</li> <li>Other Officers - Gold Regimental Pattern</li> </ol>                                 |                                                                                   |
| 3.  | Epaulettes                       | Silver Colour Chain Mails Full                                                                                  | <ol> <li>Colonel &amp; above - Black with Gold Colour<br/>Border.</li> <li>Lieutenant Colonel &amp; below - Plain Black<br/>Cloth.</li> </ol> |                                                                                   |
| 4.  | Collar Badges/<br>Gorget Patches | <ol> <li>Colonel &amp; above - Gorget Patches</li> <li>Other Officers - Nil</li> </ol>                          | Nil                                                                                                                                           | Gorget Patches Large 11.2 cm                                                      |
| 5.  | Orders, Decorations and Medals   | Standard Medals                                                                                                 | Medals Miniature                                                                                                                              |                                                                                   |
| 6.  | Badges                           | As per the Sri Lanka Army Badge Regulations                                                                     | Badges Miniature                                                                                                                              |                                                                                   |
| 7.  | Aiguillette                      | Lieutenant Colonel & above and ADCs                                                                             | Lieutenant Colonel & above and ADCs                                                                                                           |                                                                                   |
| 8.  | Cane/Whip/Baton                  | Black Colour Whip                                                                                               | Nil                                                                                                                                           | Not to be used when Sword is worn                                                 |
| 9.  | Tunic/Jacket                     | Tunic Serge Blue                                                                                                | Drummer Red Close Collar Jacket                                                                                                               | Tunic Blue to have a Drummer Red<br>Standup Collar with Black Piping on Top       |
| 10. | Waistcoat                        | Nil                                                                                                             | Drummer Red with Gold Colour Work                                                                                                             |                                                                                   |
| 11. | Shirt                            | White Polyester, Long Sleeved Standup Collar                                                                    | Nil                                                                                                                                           | Indoor Functions only                                                             |
| 12. | Trousers                         | Serge Blue                                                                                                      | Serge Blue                                                                                                                                    | Double 1.2 cm wide Drummer Red Welts 5 mm apart                                   |
| 13. | Badges of Ranks                  | Metal Gold Colour                                                                                               | Metal Gold Colour                                                                                                                             | With Black Backing                                                                |
| 14. | Buttons                          | Gold Colour General Service Buttons                                                                             | Gold Colour General Service Buttons                                                                                                           |                                                                                   |
| 15. | Belt                             | Waist Sash                                                                                                      | Nil                                                                                                                                           |                                                                                   |
| 16. | Gloves                           | White                                                                                                           | Nil                                                                                                                                           |                                                                                   |
| 17. | Sword                            | Regimental Pattern as ordered                                                                                   | Nil                                                                                                                                           |                                                                                   |
| 18. | Socks                            | Black                                                                                                           | Black                                                                                                                                         |                                                                                   |
| 19. | Footwear                         | George Boots / Brouge Uppers Black                                                                              | George Boots / Brouge Uppers Black                                                                                                            | Spurs to be worn as appropriate                                                   |
| 20. | Spurs                            | Silver Colour                                                                                                   | Silver Colour                                                                                                                                 |                                                                                   |