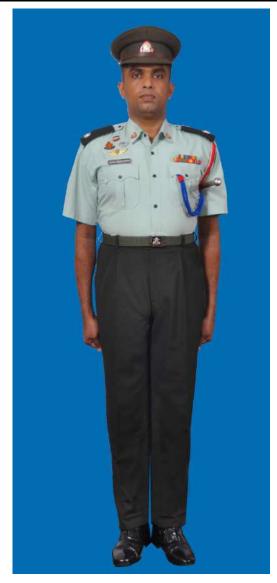

Dress No 4A

Dress No 5

| Ser | Items                             | Dress No 4A                                                                                       | Dress No 5                                                                                                                            | Remarks                                         |
|-----|-----------------------------------|---------------------------------------------------------------------------------------------------|---------------------------------------------------------------------------------------------------------------------------------------|-------------------------------------------------|
| 1.  | Headdress                         | Cap Peak Green                                                                                    | Cap Peak Green                                                                                                                        | Colonel & above Red Headband for Cap Peak Green |
| 2.  | Cap Badge                         | Gold Regimental Pattern                                                                           | <ol> <li>Colonel &amp; above - Embroidered Pattern</li> <li>Other Officers – Gold Regimental Pattern</li> </ol>                       |                                                 |
| 3.  | Epaulettes                        | Dark Green/Olive Green Cloth                                                                      | Dark Green/Olive Green Cloth                                                                                                          |                                                 |
| 4.  | Collar Badges / Gorget<br>Patches | Collar Badges Gold Regimental Pattern                                                             | <ol> <li>Colonel and above - Gorget Patches Small</li> <li>Other Officers - Collar Badges Gold</li> <li>Regimental Pattern</li> </ol> |                                                 |
| 5.  | Orders, Decorations and Medals    | Ribbons                                                                                           | Ribbons                                                                                                                               |                                                 |
| 6.  | Badges                            | As per the Badge Regulations                                                                      | As per the Badge Regulations                                                                                                          |                                                 |
| 7.  | Name Tag                          | To be worn                                                                                        | To be worn                                                                                                                            |                                                 |
| 8.  | Aiguillette/Lanyard               | Lanyard Regimental Pattern                                                                        | Lanyard Regimental Pattern                                                                                                            |                                                 |
| 9.  | Cane / Whip / Baton               | Black Colour Whip                                                                                 | Black Colour Whip                                                                                                                     |                                                 |
| 10. | Tunic / Jacket                    | Dark Green/Olive Green, Step Collar, Long<br>Sleeves, Plain Cuff with two buttons on each<br>Cuff | Dark Green/Olive Green                                                                                                                | No Arrow Band, Box Pleats on Pockets            |
| 11. | Shirt                             | Light Green, Long Sleeves, and Standard Collar with two Flap Pockets                              | Nil                                                                                                                                   | No Arrow Band, Box Pleats on Pockets            |
| 12. | Tie                               | Dark Green Tie                                                                                    | Nil                                                                                                                                   |                                                 |
| 12. | Trousers                          | Dark Green/Olive Green                                                                            | Dark Green/Olive Green                                                                                                                |                                                 |
| 13. | Badges of Ranks                   | Metal Gold Colour                                                                                 | Metal Gold Colour                                                                                                                     | To be worn with Black Colour Backing            |
| 14. | Sword                             | Nil                                                                                               | Nil                                                                                                                                   |                                                 |
| 15. | Gloves                            | White as appropriate                                                                              | Nil                                                                                                                                   |                                                 |
| 16. | Buttons                           | Gold Colour General Service Buttons                                                               | Gold Colour General Service Buttons                                                                                                   |                                                 |
| 17. | Belt                              | Belt Nylon Black, Black Metal Buckle with<br>Army Crest                                           | Belt Nylon Black, Black Metal Buckle with Army<br>Crest                                                                               |                                                 |
| 18. | Socks                             | Dark Green/Olive Green                                                                            | Dark Green/Olive Green                                                                                                                |                                                 |
| 19. | Footwear                          | George Boots/Brouge Uppers                                                                        | Major & above - Brouge Uppers     Captain & below - Boot High Leg Black Regimental Pattern                                            |                                                 |