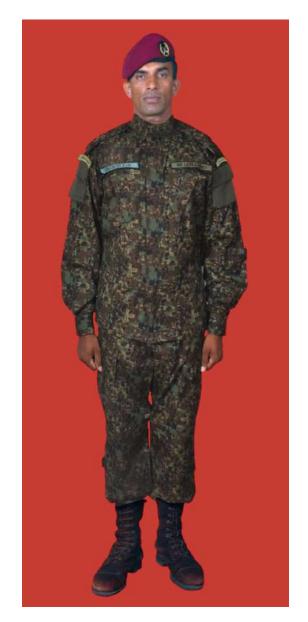

Dress No 8

| Ser | Items                           | Dress No 7                                                                                   | Dress No 8                                                                                   | Remarks                                       |
|-----|---------------------------------|----------------------------------------------------------------------------------------------|----------------------------------------------------------------------------------------------|-----------------------------------------------|
| 1.  | Headdress                       | Camouflage Cloth Cap/Steel Helmet                                                            | Black Cloth Cap/Steel Helmet                                                                 |                                               |
| 2.  | Cap Badge                       | <ol> <li>Brigadier &amp; above - Embroidered Stars</li> <li>Other Officers - Nil</li> </ol>  | <ol> <li>Brigadier &amp; above - Embroidered Stars</li> <li>Other Officers - Nil</li> </ol>  |                                               |
| 3.  | Epaulettes                      | Camouflage/Black Cloth                                                                       | Black Cloth                                                                                  |                                               |
| 4.  | Collar Badges/Gorget<br>Patches | <ol> <li>Colonel &amp; above - Gorget Patches Small</li> <li>Other Officers - Nil</li> </ol> | <ol> <li>Colonel &amp; above - Gorget Patches Small</li> <li>Other Officers - Nil</li> </ol> |                                               |
| 5.  | Orders, Decorations and Medals  | Nil                                                                                          | Nil                                                                                          |                                               |
| 6.  | Badges                          | Embroidered as per the Sri Lanka Army Badge Regulations                                      | Embroidered as per the Sri Lanka Army<br>Badge Regulations                                   |                                               |
| 7.  | Name Tag                        | Embroidered                                                                                  | Embroidered                                                                                  |                                               |
| 8.  | Lanyard                         | Nil                                                                                          | Nil                                                                                          |                                               |
| 9.  | Tunic / Jacket                  | Camouflage Cotton                                                                            | Olive Green/Black                                                                            |                                               |
| 10. | T-Shirt                         | Camouflage                                                                                   | Olive Green/Black                                                                            |                                               |
| 11. | Trousers                        | Camouflage Cotton                                                                            | Olive Green/Black                                                                            |                                               |
| 12. | Badges of Ranks                 | Embroidered Regimental Pattern                                                               | Embroidered Regimental Pattern                                                               | White and Black Cloth<br>Embroidered Insignia |
| 13. | Buttons                         | Olive Green Colour 1.8 cm                                                                    | Olive Green Colour 1.8 cm                                                                    |                                               |
| 14. | Belt                            | Belt Nylon Black with Black Metal Buckle with Army Crest                                     | Belt Nylon Black with Black Metal Buckle with Army Crest                                     |                                               |
| 15. | Socks                           | Olive Green Colour                                                                           | Olive Green Colour                                                                           |                                               |
| 16. | Footwear                        | Boots High Leg Black Regimental Pattern /<br>Camouflage Boot                                 | Boots High Leg Black Regimental Pattern                                                      |                                               |