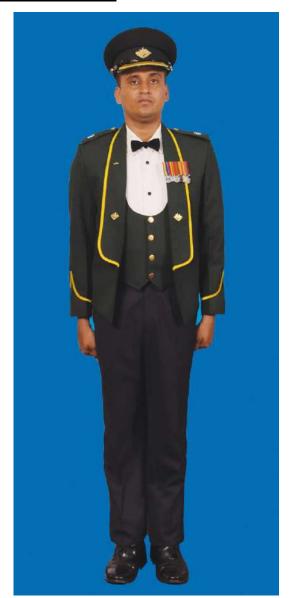

Dress No 2A

Dress No 3

| Ser | Items                             | Dress No 2A                                                                                                                             | Dress No 3                                                                                                     | Remarks                                                                                 |
|-----|-----------------------------------|-----------------------------------------------------------------------------------------------------------------------------------------|----------------------------------------------------------------------------------------------------------------|-----------------------------------------------------------------------------------------|
| 1.  | Headdress                         | Cap Peak Ceremonial                                                                                                                     | Cap Peak Ceremonial                                                                                            | Drummer Red Crown with Black<br>Crease (Welt) around the Crown,<br>Drummer Red Headband |
| 2.  | Cap Badge                         | <ol> <li>Colonel &amp; above -Embroidered Pattern</li> <li>Other Officers - Gold Regimental Pattern</li> </ol>                          | <ol> <li>Colonel &amp; above - Embroidered Pattern</li> <li>Aide-De-Camps - Gold Regimental Pattern</li> </ol> |                                                                                         |
| 3.  | Epaulettes                        | <ol> <li>Colonel &amp; above - Black with Gold Colour<br/>Ribbon Border</li> <li>Other Officers - White Cloth Epaulettes</li> </ol>     | Khaki Cloth                                                                                                    |                                                                                         |
| 4.  | Collar Badges /<br>Gorget Patches | <ol> <li>Colonel &amp; above - Gorget Patches Small</li> <li>Other Officers - Collar Badges Gold</li> <li>Regimental Pattern</li> </ol> | 1. Colonel & above - Gorget Patches 8.5cm<br>2. Aide-De- Camps - Collar Badges Gold<br>Regimental Pattern      |                                                                                         |
| 5.  | Orders, Decorations and Medals    | Ribbons                                                                                                                                 | Standard Medals                                                                                                |                                                                                         |
| 6.  | Name Tag                          | To be worn                                                                                                                              | Nil                                                                                                            |                                                                                         |
| 7.  | Badge                             | As per the Badge Regulations                                                                                                            | As per the Badge Regulations                                                                                   |                                                                                         |
| 8.  | Aiguillette                       | Brigadier & above and ADCs                                                                                                              | Aiguillette to be worn                                                                                         | 2C Aiguillettes for Dress No 2A                                                         |
| 9.  | Cane / Whip/<br>Baton             | Nil                                                                                                                                     | Black Colour Whip                                                                                              | Not to be used when Sword is worn                                                       |
| 10. | Tunic /Jacket                     | Nil                                                                                                                                     | Khaki                                                                                                          |                                                                                         |
| 11. | Shirt                             | White Short Sleeved Open Pockets                                                                                                        | Khaki Long Sleeved Shirt                                                                                       |                                                                                         |
| 12. | Trousers                          | Serge Blue                                                                                                                              | Khaki                                                                                                          | Double 1.2 cm wide Drummer Red<br>Welts 5 mm apart on Blue Trouser                      |
| 13. | Tie                               | Nil                                                                                                                                     | Khaki Cellular Tie                                                                                             |                                                                                         |
| 14. | Badges of Ranks                   | General Officers – Embroidered     Other Officers - Metal Gold Colour                                                                   | Metal Gold Colour                                                                                              | To be worn with Black Backing                                                           |
| 15. | Buttons                           | White Non Transparent                                                                                                                   | General Service Buttons Gold Colour                                                                            |                                                                                         |
| 16. | Belt                              | Cummerbund Drummer Red                                                                                                                  | Waist Sash                                                                                                     |                                                                                         |
| 17. | Gloves                            | Nil                                                                                                                                     | White Gloves as ordered                                                                                        |                                                                                         |
| 18. | Socks                             | Black                                                                                                                                   | Khaki                                                                                                          |                                                                                         |
| 19. | Sword                             | Nil                                                                                                                                     | As ordered                                                                                                     |                                                                                         |
| 20. | Footwear                          | George Boots / Brouge Uppers Black                                                                                                      | Shoes Leather Brown                                                                                            |                                                                                         |
| 21. | Spurs                             | Silver Colour                                                                                                                           | Nil                                                                                                            |                                                                                         |