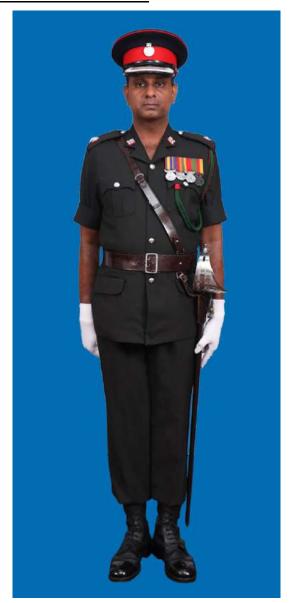

Dress No 2

| Ser | Items                          | Dress No 1<br>Regimental Sergeant Majors     | Dress No 2<br>Warrant Officer class I | Remarks                                                                                 |
|-----|--------------------------------|----------------------------------------------|---------------------------------------|-----------------------------------------------------------------------------------------|
| 1.  | Headdress                      | Cap Peak Ceremonial                          | Cap Peak Ceremonial                   | Drummer Red Crown with Black<br>Crease (Welt) around the Crown,<br>Drummer Red Headband |
| 2.  | Cap Badge                      | Gold Regimental Pattern                      | Gold Regimental Pattern               |                                                                                         |
| 3.  | Epaulettes                     | Silver Colour Chain Mails Full               | Nil                                   |                                                                                         |
| 4.  | Collar Badges                  | Nil                                          | Nil                                   |                                                                                         |
| 5.  | Orders, Decorations and Medals | Standard Medals                              | Medals Miniature                      |                                                                                         |
| 6.  | Badges                         | As per the Badge Regulations                 | Badges miniature                      |                                                                                         |
| 7.  | Aiguillette/Lanyard            | Nil                                          | Nil                                   |                                                                                         |
| 8.  | Cane/Whip/Baton                | Cane Malacca/Pace Stick                      | Nil                                   |                                                                                         |
| 9.  | Tunic/Jacket                   | Tunic Serge Blue                             | Drummer Red Close Collar Jacket       | Tunic Blue to have a Drummer Red<br>Standup Collar with Black Piping on<br>Top          |
| 10. | Waistcoat                      | Nil                                          | Nil                                   |                                                                                         |
| 11. | Shirt                          | White Polyester, Long Sleeved Standup Collar | Collarless White Shirt                | Shirt for Indoor Functions with Dress No 1                                              |
| 12. | Trousers                       | Serge Blue                                   | Serge Blue                            | Trousers have Double 1.2 cm wide Drummer Red Welts 5 mm apart                           |
| 13. | Badges of Ranks                | Metal Gold Colour                            | Metal Gold Colour                     | To be worn with Black Colour<br>Backing                                                 |
| 14. | Buttons                        | General Service Buttons Gold Colour          | General Service Buttons Gold Colour   |                                                                                         |
| 15. | Belt                           | Waist Sash                                   | Cummerbund Drummer Red                |                                                                                         |
| 16. | Gloves                         | White Gloves as ordered                      | Nil                                   |                                                                                         |
| 17. | Sword                          | Regimental pattern as ordered                | Nil                                   |                                                                                         |
| 18. | Socks                          | Black                                        | Black                                 |                                                                                         |
| 19. | Footwear                       | Shoes Leather Black with Lace                | Shoes Leather Black with Lace         |                                                                                         |
| 20. | Spurs                          | Nil                                          | Nil                                   |                                                                                         |
| 21. | Bow Tie                        | Nil                                          | Nil                                   |                                                                                         |