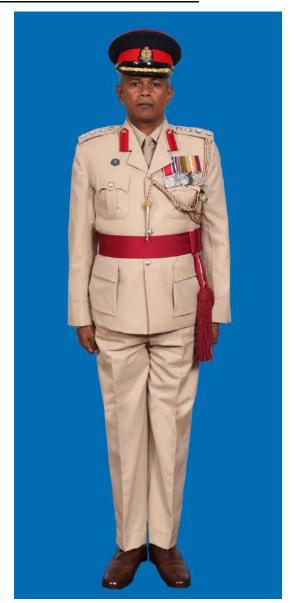

Dress No 3A

Dress No 4

| Ser | Items                           | Dress No 3A                                                                                          | Dress No 4                                                                                                        | Remarks                                                                                 |
|-----|---------------------------------|------------------------------------------------------------------------------------------------------|-------------------------------------------------------------------------------------------------------------------|-----------------------------------------------------------------------------------------|
| 1.  | Headdress                       | Cap Peak Green                                                                                       | Cap Peak Ceremonial                                                                                               | Drummer Red Crown with Black<br>Crease (Welt) around the Crown,<br>Drummer Red Headband |
| 2.  | Cap Badge                       | Colonel & above - Embroidered Pattern     ADCs - Gold Regimental Pattern                             | Colonel & above - Embroidered Pattern     Other Officers - Gold Regimental Pattern                                |                                                                                         |
| 3.  | Epaulettes                      | Khaki Cloth                                                                                          | Dark Green/Olive Green Cloth                                                                                      |                                                                                         |
| 4.  | Collar Badges/Gorget<br>Patches | Colonel & above - Gorget Patches 8.5cm     Aide-De-Camps - Collar Badges Gold     Regimental Pattern | 1. Colonel & above - Gorget Patches Small 2. Other Officers - Collar Badges Gold Regimental Pattern               |                                                                                         |
| 5.  | Orders, Decorations and Medals  | Ribbon                                                                                               | Standard Medals                                                                                                   |                                                                                         |
| 6.  | Badges                          | As per the Badge Regulations                                                                         | As per the Badge Regulations                                                                                      |                                                                                         |
| 7.  | Name Tag                        | To be worn                                                                                           | Nil                                                                                                               |                                                                                         |
| 8.  | Aiguillette/Lanyard             | Nil                                                                                                  | <ol> <li>Lieutenant Colonel &amp; above and ADCs –</li> <li>Aiguillette.</li> <li>Other Officers – Nil</li> </ol> |                                                                                         |
| 9.  | Cane /Whip /Baton               | Black Colour Whip                                                                                    | Black Colour Whip                                                                                                 | Not to be used when Sword is worn                                                       |
| 10. | Tunic /Jacket                   | Khaki                                                                                                | Dark Green/Olive Green                                                                                            |                                                                                         |
| 11. | Shirt                           | Khaki Long Sleeved Shirt                                                                             | Nil                                                                                                               |                                                                                         |
| 12. | Trousers                        | Khaki                                                                                                | Dark Green/Olive Green                                                                                            |                                                                                         |
| 13. | Tie                             | Khaki Cellular Tie                                                                                   | Nil                                                                                                               |                                                                                         |
| 14. | Badges of Ranks                 | Metal Gold Colour                                                                                    | Metal Gold Colour                                                                                                 | To be worn with Black Colour<br>Backing                                                 |
| 15. | Buttons                         | General Service Buttons Gold Colour                                                                  | General Service Buttons Gold Colour                                                                               |                                                                                         |
| 16. | Belt                            | Nil                                                                                                  | 1. Colonel & above – Sash 2. Other Officers - Sam Browne Belt –Brown                                              |                                                                                         |
| 17. | Gloves                          | White Gloves as appropriate                                                                          | White Gloves as ordered                                                                                           |                                                                                         |
| 18. | Sword                           | Nil                                                                                                  | As ordered                                                                                                        |                                                                                         |
| 19. | Socks                           | Khaki Socks                                                                                          | Dark Green/Olive Green                                                                                            |                                                                                         |
| 20. | Footwear                        | Shoes Leather Brown                                                                                  | Boot High Leg/Brouge Uppers Black                                                                                 | Major & above - Brouge Uppers<br>when not a member of a Parade                          |