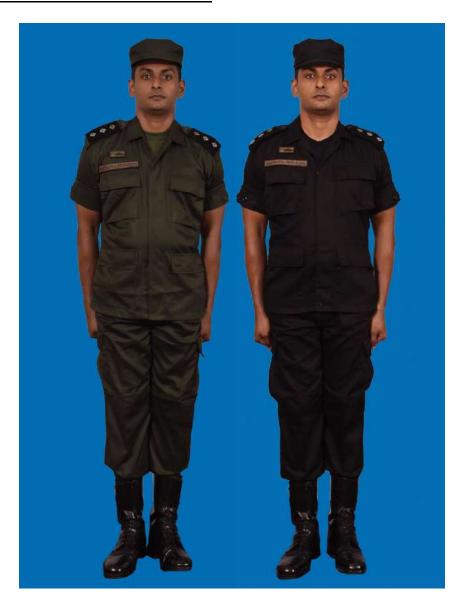

Dress No 6A

Dress No 7

| Ser | Items                          | Dress No 6A                                                                                                                                                     | Dress No 7                                                        | Remarks                                                             |
|-----|--------------------------------|-----------------------------------------------------------------------------------------------------------------------------------------------------------------|-------------------------------------------------------------------|---------------------------------------------------------------------|
| 1.  | Headdress                      | Warrant Officer Class I - Cap Peak (Khaki)     Others - Black Colour Beret                                                                                      | Camouflage Cloth Cap/Steel Helmet                                 |                                                                     |
| 2.  | Cap Badge                      | Metal Gold Colour                                                                                                                                               | Nil                                                               |                                                                     |
| 3.  | Collar Badges                  | Metal Gold Colour                                                                                                                                               | Nil                                                               |                                                                     |
| 4.  | Orders, Decorations and Medals | Ribbons                                                                                                                                                         | Nil                                                               |                                                                     |
| 5.  | Badges                         | As per the Badge Regulations                                                                                                                                    | Embroidered as per the Badge Regulations                          |                                                                     |
| 6.  | Name Tag                       | To be worn                                                                                                                                                      | Embroidered                                                       |                                                                     |
| 7.  | Tunic/Jacket                   | Nil                                                                                                                                                             | Camouflage                                                        |                                                                     |
| 8.  | Lanyard                        | Regimental Pattern                                                                                                                                              | Nil                                                               |                                                                     |
| 9.  | Shirt/T-Shirt                  | Light Green Short Sleeves Shirt                                                                                                                                 | Camouflage T-Shirt                                                |                                                                     |
| 10. | Cane/Baton                     | 1. RSM - Cane Malacca                                                                                                                                           | 1. Regimental Sergeant Major - Cane Malacca                       |                                                                     |
| 10. |                                | 2. Drill Instructor - Pace Stick                                                                                                                                | 2. Drill Instructor - Pace Stick                                  |                                                                     |
| 11. | Trousers                       | Dark Green/Olive Green                                                                                                                                          | Camouflage                                                        |                                                                     |
| 12. | Badges of Ranks                | Metal Gold/White Cloth Stripes                                                                                                                                  | Embroidered Insignia/ White Cloth Stripes                         | Metal ranks to be worn with Black<br>Colour Backing for Dress No 6A |
| 13. | Buttons                        | <ol> <li>Shirt - Black Plastic 1 cm</li> <li>Trouser - Black Plastic 1.4 cm</li> </ol>                                                                          | Olive Green Plastic 1.8 cm                                        |                                                                     |
| 14. | Belt                           | Black Nylon Belt with Black Metal Buckle with Army Crest                                                                                                        | Black Nylon Belt with Black Metal Buckle with Army Crest/Web Belt |                                                                     |
| 15. | Socks                          | Olive Green                                                                                                                                                     | Olive Green                                                       |                                                                     |
| 16. | Footwear                       | <ol> <li>Warrant Officer Class I/Drivers - Shoes</li> <li>Leather Black with Lace</li> <li>Others - Boots High Leg Black Regimental</li> <li>Pattern</li> </ol> | Boots High Leg Black Regimental Pattern/<br>Camouflage Boot       |                                                                     |