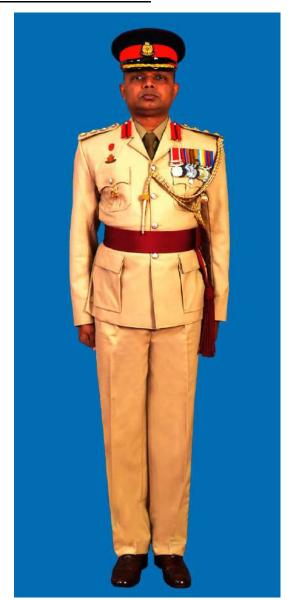

Dress No 2

| Ser | Items                            | Dress No 1                                                                                                      | Dress No 2                                                                                                                                    | Remarks                                                                           |
|-----|----------------------------------|-----------------------------------------------------------------------------------------------------------------|-----------------------------------------------------------------------------------------------------------------------------------------------|-----------------------------------------------------------------------------------|
| 1.  | Headdress                        | Cap Peak Ceremonial                                                                                             | Cap Peak Ceremonial                                                                                                                           | Drummer Red Crown with Black Crease (Welt) around the Crown, Drummer Red Headband |
| 2.  | Cap Badge                        | <ol> <li>Colonel &amp; above - Embroidered Pattern</li> <li>Other Officers - Gold Regimental Pattern</li> </ol> | <ol> <li>Colonel and above - Embroidered Pattern</li> <li>Other Officers - Gold Regimental Pattern</li> </ol>                                 |                                                                                   |
| 3.  | Epaulettes                       | Silver Colour Chain Mails Full                                                                                  | <ol> <li>Colonel &amp; above - Black with Gold Colour<br/>Border.</li> <li>Lieutenant Colonel &amp; below - Plain Black<br/>Cloth.</li> </ol> |                                                                                   |
| 4.  | Collar Badges/<br>Gorget Patches | <ol> <li>Colonel &amp; above - Gorget Patches</li> <li>Other Officers - Nil</li> </ol>                          | Nil                                                                                                                                           | Gorget Patches Large 11.2 cm                                                      |
| 5.  | Orders, Decorations and Medals   | Standard Medals                                                                                                 | Medals Miniature                                                                                                                              |                                                                                   |
| 6.  | Badges                           | As per the Sri Lanka Army Badge Regulations                                                                     | Badges Miniature                                                                                                                              |                                                                                   |
| 7.  | Aiguillette                      | Lieutenant Colonel & above and ADCs                                                                             | Lieutenant Colonel & above and ADCs                                                                                                           |                                                                                   |
| 8.  | Cane/Whip/Baton                  | Black Colour Whip                                                                                               | Nil                                                                                                                                           | Not to be used when Sword is worn                                                 |
| 9.  | Tunic/Jacket                     | Tunic Serge Blue                                                                                                | Drummer Red Close Collar Jacket                                                                                                               | Tunic Blue to have a Drummer Red<br>Standup Collar with Black Piping on Top       |
| 10. | Waistcoat                        | Nil                                                                                                             | Drummer Red with Gold Colour Work                                                                                                             |                                                                                   |
| 11. | Shirt                            | White Polyester, Long Sleeved Standup Collar                                                                    | Nil                                                                                                                                           | Indoor Functions only                                                             |
| 12. | Trousers                         | Serge Blue                                                                                                      | Serge Blue                                                                                                                                    | Double 1.2 cm wide Drummer Red Welts 5 mm apart                                   |
| 13. | Badges of Ranks                  | Metal Gold Colour                                                                                               | Metal Gold Colour                                                                                                                             | With Black Backing                                                                |
| 14. | Buttons                          | Gold Colour General Service Buttons                                                                             | Gold Colour General Service Buttons                                                                                                           |                                                                                   |
| 15. | Belt                             | Waist Sash                                                                                                      | Nil                                                                                                                                           |                                                                                   |
| 16. | Gloves                           | White                                                                                                           | Nil                                                                                                                                           |                                                                                   |
| 17. | Sword                            | Regimental Pattern as ordered                                                                                   | Nil                                                                                                                                           |                                                                                   |
| 18. | Socks                            | Black                                                                                                           | Black                                                                                                                                         |                                                                                   |
| 19. | Footwear                         | George Boots / Brouge Uppers Black                                                                              | George Boots / Brouge Uppers Black                                                                                                            | Spurs to be worn as appropriate                                                   |
| 20. | Spurs                            | Silver Colour                                                                                                   | Silver Colour                                                                                                                                 |                                                                                   |