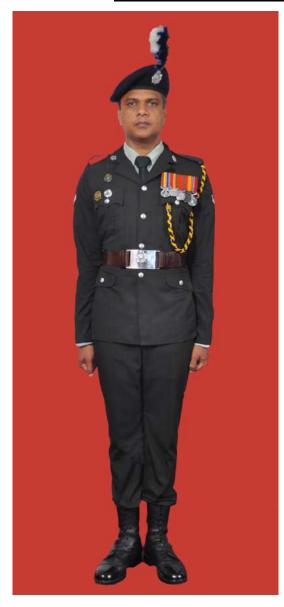

Dress No 2

| Ser | Items                            | Dress No 1                                                                                                      | Dress No 2                                                                                                                                    | Remarks                                                                           |
|-----|----------------------------------|-----------------------------------------------------------------------------------------------------------------|-----------------------------------------------------------------------------------------------------------------------------------------------|-----------------------------------------------------------------------------------|
| 1.  | Headdress                        | Cap Peak Ceremonial                                                                                             | Cap Peak Ceremonial                                                                                                                           | Drummer Red Crown with Black Crease (Welt) around the Crown, Drummer Red Headband |
| 2.  | Cap Badge                        | <ol> <li>Colonel &amp; above - Embroidered Pattern</li> <li>Other Officers - Gold Regimental Pattern</li> </ol> | <ol> <li>Colonel and above - Embroidered Pattern</li> <li>Other Officers - Gold Regimental Pattern</li> </ol>                                 |                                                                                   |
| 3.  | Epaulettes                       | Silver Colour Chain Mails Full                                                                                  | <ol> <li>Colonel &amp; above - Black with Gold Colour<br/>Border.</li> <li>Lieutenant Colonel &amp; below - Plain Black<br/>Cloth.</li> </ol> |                                                                                   |
| 4.  | Collar Badges/<br>Gorget Patches | <ol> <li>Colonel &amp; above - Gorget Patches</li> <li>Other Officers - Nil</li> </ol>                          | Nil                                                                                                                                           | Gorget Patches Large 11.2 cm                                                      |
| 5.  | Orders, Decorations and Medals   | Standard Medals                                                                                                 | Medals Miniature                                                                                                                              |                                                                                   |
| 6.  | Badges                           | As per the Sri Lanka Army Badge Regulations                                                                     | Badges Miniature                                                                                                                              |                                                                                   |
| 7.  | Aiguillette                      | Lieutenant Colonel & above and ADCs                                                                             | Lieutenant Colonel & above and ADCs                                                                                                           |                                                                                   |
| 8.  | Cane/Whip/Baton                  | Black Colour Whip                                                                                               | Nil                                                                                                                                           | Not to be used when Sword is worn                                                 |
| 9.  | Tunic/Jacket                     | Tunic Serge Blue                                                                                                | Drummer Red Close Collar Jacket                                                                                                               | Tunic Blue to have a Drummer Red<br>Standup Collar with Black Piping on Top       |
| 10. | Waistcoat                        | Nil                                                                                                             | Drummer Red with Gold Colour Work                                                                                                             |                                                                                   |
| 11. | Shirt                            | White Polyester, Long Sleeved Standup Collar                                                                    | Nil                                                                                                                                           | Indoor Functions only                                                             |
| 12. | Trousers                         | Serge Blue                                                                                                      | Serge Blue                                                                                                                                    | Double 1.2 cm wide Drummer Red Welts 5 mm apart                                   |
| 13. | Badges of Ranks                  | Metal Gold Colour                                                                                               | Metal Gold Colour                                                                                                                             | With Black Backing                                                                |
| 14. | Buttons                          | Gold Colour General Service Buttons                                                                             | Gold Colour General Service Buttons                                                                                                           |                                                                                   |
| 15. | Belt                             | Waist Sash                                                                                                      | Nil                                                                                                                                           |                                                                                   |
| 16. | Gloves                           | White                                                                                                           | Nil                                                                                                                                           |                                                                                   |
| 17. | Sword                            | Regimental Pattern as ordered                                                                                   | Nil                                                                                                                                           |                                                                                   |
| 18. | Socks                            | Black                                                                                                           | Black                                                                                                                                         |                                                                                   |
| 19. | Footwear                         | George Boots / Brouge Uppers Black                                                                              | George Boots / Brouge Uppers Black                                                                                                            | Spurs to be worn as appropriate                                                   |
| 20. | Spurs                            | Silver Colour                                                                                                   | Silver Colour                                                                                                                                 |                                                                                   |