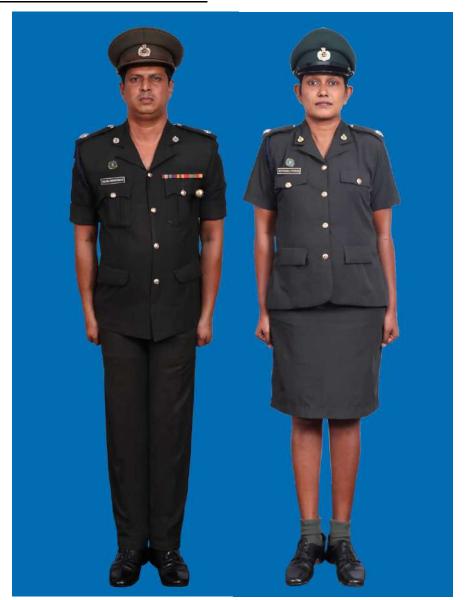

Dress No 2

| Ser | Items                          | Dress No 1<br>Regimental Sergeant Majors     | Dress No 2<br>Warrant Officer class I | Remarks                                                                                 |
|-----|--------------------------------|----------------------------------------------|---------------------------------------|-----------------------------------------------------------------------------------------|
| 1.  | Headdress                      | Cap Peak Ceremonial                          | Cap Peak Ceremonial                   | Drummer Red Crown with Black<br>Crease (Welt) around the Crown,<br>Drummer Red Headband |
| 2.  | Cap Badge                      | Gold Regimental Pattern                      | Gold Regimental Pattern               |                                                                                         |
| 3.  | Epaulettes                     | Silver Colour Chain Mails Full               | Nil                                   |                                                                                         |
| 4.  | Collar Badges                  | Nil                                          | Nil                                   |                                                                                         |
| 5.  | Orders, Decorations and Medals | Standard Medals                              | Medals Miniature                      |                                                                                         |
| 6.  | Badges                         | As per the Badge Regulations                 | Badges miniature                      |                                                                                         |
| 7.  | Aiguillette/Lanyard            | Nil                                          | Nil                                   |                                                                                         |
| 8.  | Cane/Whip/Baton                | Cane Malacca/Pace Stick                      | Nil                                   |                                                                                         |
| 9.  | Tunic/Jacket                   | Tunic Serge Blue                             | Drummer Red Close Collar Jacket       | Tunic Blue to have a Drummer Red<br>Standup Collar with Black Piping on<br>Top          |
| 10. | Waistcoat                      | Nil                                          | Nil                                   |                                                                                         |
| 11. | Shirt                          | White Polyester, Long Sleeved Standup Collar | Collarless White Shirt                | Shirt for Indoor Functions with Dress No 1                                              |
| 12. | Trousers                       | Serge Blue                                   | Serge Blue                            | Trousers have Double 1.2 cm wide Drummer Red Welts 5 mm apart                           |
| 13. | Badges of Ranks                | Metal Gold Colour                            | Metal Gold Colour                     | To be worn with Black Colour<br>Backing                                                 |
| 14. | Buttons                        | General Service Buttons Gold Colour          | General Service Buttons Gold Colour   |                                                                                         |
| 15. | Belt                           | Waist Sash                                   | Cummerbund Drummer Red                |                                                                                         |
| 16. | Gloves                         | White Gloves as ordered                      | Nil                                   |                                                                                         |
| 17. | Sword                          | Regimental pattern as ordered                | Nil                                   |                                                                                         |
| 18. | Socks                          | Black                                        | Black                                 |                                                                                         |
| 19. | Footwear                       | Shoes Leather Black with Lace                | Shoes Leather Black with Lace         |                                                                                         |
| 20. | Spurs                          | Nil                                          | Nil                                   |                                                                                         |
| 21. | Bow Tie                        | Nil                                          | Nil                                   |                                                                                         |

Dress No 2

Dress No 4

| Ser | Items                          | Dress No 2 - Warrant Officer Class II, Staff<br>Sergeant & Sergeant | Dress No 4                                                                                  | Remarks                                                                     |
|-----|--------------------------------|---------------------------------------------------------------------|---------------------------------------------------------------------------------------------|-----------------------------------------------------------------------------|
| 1.  | Headdress                      | Black Colour Beret                                                  | Cap Peak Ceremonial/Beret Black                                                             | WO Class I wear Cap Peak<br>Ceremonial                                      |
| 2.  | Cap Badge                      | Metal Gold Colour                                                   | Metal Gold Colour                                                                           |                                                                             |
| 3.  | Collar Badges                  | Metal Gold Colour                                                   | Metal Gold Colour                                                                           |                                                                             |
| 4.  | Orders, Decorations and Medals | Ribbons                                                             | Standard Medals                                                                             |                                                                             |
| 5.  | Epaulettes                     | Nil                                                                 | Chain Mail Full                                                                             |                                                                             |
| 6.  | Badges                         | Badges miniature                                                    | As per the Badge Regulations                                                                |                                                                             |
| 7.  | Cane/Baton                     | Nil                                                                 | <ol> <li>RSM - Cane Malacca</li> <li>Drill Instructor - Pace Stick</li> </ol>               | Regimental Police members may use Cane with Dress No 4                      |
| 8.  | Tunic/Jacket                   | Nil                                                                 | Dark Green/Olive Green                                                                      |                                                                             |
| 9.  | Shirt                          | White, Long Sleeves                                                 | Nil                                                                                         |                                                                             |
| 10. | Buttons                        | Plastic White                                                       | General Service Buttons Gold Colour                                                         |                                                                             |
| 11. | Trousers                       | Serge Blue                                                          | Dark Green/Olive Green                                                                      | Blue TrouSers will have double<br>1.2cm wide Drummer Red Welts<br>5mm apart |
| 12. | Badges of Ranks                | Embroidered                                                         | Metal Gold/ White Cloth Stripes                                                             | To be worn with Black Colour Backing                                        |
| 13. | Belt                           | Cummerbund Drummer Red                                              | <ol> <li>WO Class I - Sam Browne Belt Brown</li> <li>Others - Belt Leather Black</li> </ol> | Belt Leather Collar Badge on the Silver Buckle                              |
| 14. | Sword                          | Nil                                                                 | RSMs as ordered                                                                             |                                                                             |
| 15. | Socks                          | Black                                                               | Dark Green/Olive Green                                                                      |                                                                             |
| 16. | Footwear                       | Shoes Leather Black                                                 | Boot High Leg Black Regimental Pattern                                                      |                                                                             |
| 17. | Gloves                         | Nil                                                                 | White gloves as ordered                                                                     |                                                                             |
| 18. | Bow Tie / Cravat               | Cravat Black                                                        | Black except WO Class I                                                                     |                                                                             |
| 19. | Hackle                         | Regimental Pattern                                                  | To be worn except WO Class I                                                                | White and Red Hackle                                                        |
| 20. | Lanyard                        | Nil                                                                 | Regimental Pattern                                                                          |                                                                             |
| 21. | Shoulder Sash                  | Nil                                                                 | Sergeant/Staff Sergeant/Warrant Officer Class II- Scarlet Sash                              | To be worn on Right Shoulder                                                |