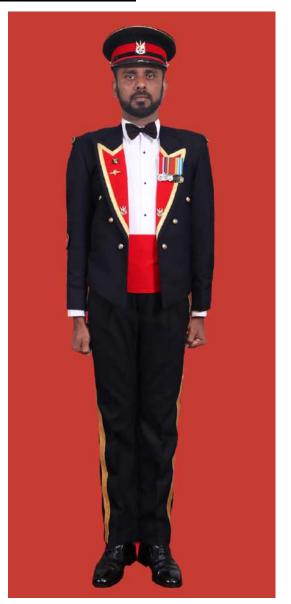

Dress No 2A

Dress No 3

| Ser | Items                             | Dress No 2A                                                                                                                             | Dress No 3                                                                                                     | Remarks                                                                                 |
|-----|-----------------------------------|-----------------------------------------------------------------------------------------------------------------------------------------|----------------------------------------------------------------------------------------------------------------|-----------------------------------------------------------------------------------------|
| 1.  | Headdress                         | Cap Peak Ceremonial                                                                                                                     | Cap Peak Ceremonial                                                                                            | Drummer Red Crown with Black<br>Crease (Welt) around the Crown,<br>Drummer Red Headband |
| 2.  | Cap Badge                         | <ol> <li>Colonel &amp; above -Embroidered Pattern</li> <li>Other Officers - Gold Regimental Pattern</li> </ol>                          | <ol> <li>Colonel &amp; above - Embroidered Pattern</li> <li>Aide-De-Camps - Gold Regimental Pattern</li> </ol> |                                                                                         |
| 3.  | Epaulettes                        | <ol> <li>Colonel &amp; above - Black with Gold Colour<br/>Ribbon Border</li> <li>Other Officers - White Cloth Epaulettes</li> </ol>     | Khaki Cloth                                                                                                    |                                                                                         |
| 4.  | Collar Badges /<br>Gorget Patches | <ol> <li>Colonel &amp; above - Gorget Patches Small</li> <li>Other Officers - Collar Badges Gold</li> <li>Regimental Pattern</li> </ol> | 1. Colonel & above - Gorget Patches 8.5cm<br>2. Aide-De- Camps - Collar Badges Gold<br>Regimental Pattern      |                                                                                         |
| 5.  | Orders, Decorations and Medals    | Ribbons                                                                                                                                 | Standard Medals                                                                                                |                                                                                         |
| 6.  | Name Tag                          | To be worn                                                                                                                              | Nil                                                                                                            |                                                                                         |
| 7.  | Badge                             | As per the Badge Regulations                                                                                                            | As per the Badge Regulations                                                                                   |                                                                                         |
| 8.  | Aiguillette                       | Brigadier & above and ADCs                                                                                                              | Aiguillette to be worn                                                                                         | 2C Aiguillettes for Dress No 2A                                                         |
| 9.  | Cane / Whip/<br>Baton             | Nil                                                                                                                                     | Black Colour Whip                                                                                              | Not to be used when Sword is worn                                                       |
| 10. | Tunic /Jacket                     | Nil                                                                                                                                     | Khaki                                                                                                          |                                                                                         |
| 11. | Shirt                             | White Short Sleeved Open Pockets                                                                                                        | Khaki Long Sleeved Shirt                                                                                       |                                                                                         |
| 12. | Trousers                          | Serge Blue                                                                                                                              | Khaki                                                                                                          | Double 1.2 cm wide Drummer Red<br>Welts 5 mm apart on Blue Trouser                      |
| 13. | Tie                               | Nil                                                                                                                                     | Khaki Cellular Tie                                                                                             |                                                                                         |
| 14. | Badges of Ranks                   | General Officers – Embroidered     Other Officers - Metal Gold Colour                                                                   | Metal Gold Colour                                                                                              | To be worn with Black Backing                                                           |
| 15. | Buttons                           | White Non Transparent                                                                                                                   | General Service Buttons Gold Colour                                                                            |                                                                                         |
| 16. | Belt                              | Cummerbund Drummer Red                                                                                                                  | Waist Sash                                                                                                     |                                                                                         |
| 17. | Gloves                            | Nil                                                                                                                                     | White Gloves as ordered                                                                                        |                                                                                         |
| 18. | Socks                             | Black                                                                                                                                   | Khaki                                                                                                          |                                                                                         |
| 19. | Sword                             | Nil                                                                                                                                     | As ordered                                                                                                     |                                                                                         |
| 20. | Footwear                          | George Boots / Brouge Uppers Black                                                                                                      | Shoes Leather Brown                                                                                            |                                                                                         |
| 21. | Spurs                             | Silver Colour                                                                                                                           | Nil                                                                                                            |                                                                                         |