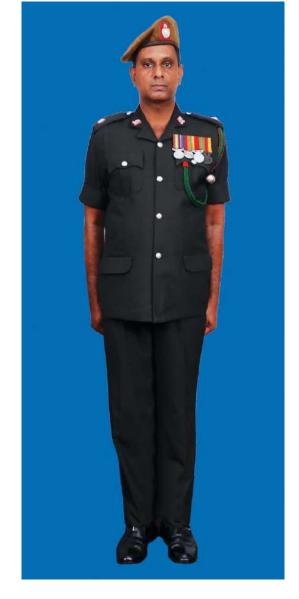

Dress No 2A

Dress No 3

| Ser | Items                             | Dress No 2A                                                                                                                             | Dress No 3                                                                                                     | Remarks                                                                                 |
|-----|-----------------------------------|-----------------------------------------------------------------------------------------------------------------------------------------|----------------------------------------------------------------------------------------------------------------|-----------------------------------------------------------------------------------------|
| 1.  | Headdress                         | Cap Peak Ceremonial                                                                                                                     | Cap Peak Ceremonial                                                                                            | Drummer Red Crown with Black<br>Crease (Welt) around the Crown,<br>Drummer Red Headband |
| 2.  | Cap Badge                         | <ol> <li>Colonel &amp; above -Embroidered Pattern</li> <li>Other Officers - Gold Regimental Pattern</li> </ol>                          | <ol> <li>Colonel &amp; above - Embroidered Pattern</li> <li>Aide-De-Camps - Gold Regimental Pattern</li> </ol> |                                                                                         |
| 3.  | Epaulettes                        | <ol> <li>Colonel &amp; above - Black with Gold Colour<br/>Ribbon Border</li> <li>Other Officers - White Cloth Epaulettes</li> </ol>     | Khaki Cloth                                                                                                    |                                                                                         |
| 4.  | Collar Badges /<br>Gorget Patches | <ol> <li>Colonel &amp; above - Gorget Patches Small</li> <li>Other Officers - Collar Badges Gold</li> <li>Regimental Pattern</li> </ol> | 1. Colonel & above - Gorget Patches 8.5cm<br>2. Aide-De- Camps - Collar Badges Gold<br>Regimental Pattern      |                                                                                         |
| 5.  | Orders, Decorations and Medals    | Ribbons                                                                                                                                 | Standard Medals                                                                                                |                                                                                         |
| 6.  | Name Tag                          | To be worn                                                                                                                              | Nil                                                                                                            |                                                                                         |
| 7.  | Badge                             | As per the Badge Regulations                                                                                                            | As per the Badge Regulations                                                                                   |                                                                                         |
| 8.  | Aiguillette                       | Brigadier & above and ADCs                                                                                                              | Aiguillette to be worn                                                                                         | 2C Aiguillettes for Dress No 2A                                                         |
| 9.  | Cane / Whip/<br>Baton             | Nil                                                                                                                                     | Black Colour Whip                                                                                              | Not to be used when Sword is worn                                                       |
| 10. | Tunic /Jacket                     | Nil                                                                                                                                     | Khaki                                                                                                          |                                                                                         |
| 11. | Shirt                             | White Short Sleeved Open Pockets                                                                                                        | Khaki Long Sleeved Shirt                                                                                       |                                                                                         |
| 12. | Trousers                          | Serge Blue                                                                                                                              | Khaki                                                                                                          | Double 1.2 cm wide Drummer Red<br>Welts 5 mm apart on Blue Trouser                      |
| 13. | Tie                               | Nil                                                                                                                                     | Khaki Cellular Tie                                                                                             |                                                                                         |
| 14. | Badges of Ranks                   | General Officers – Embroidered     Other Officers - Metal Gold Colour                                                                   | Metal Gold Colour                                                                                              | To be worn with Black Backing                                                           |
| 15. | Buttons                           | White Non Transparent                                                                                                                   | General Service Buttons Gold Colour                                                                            |                                                                                         |
| 16. | Belt                              | Cummerbund Drummer Red                                                                                                                  | Waist Sash                                                                                                     |                                                                                         |
| 17. | Gloves                            | Nil                                                                                                                                     | White Gloves as ordered                                                                                        |                                                                                         |
| 18. | Socks                             | Black                                                                                                                                   | Khaki                                                                                                          |                                                                                         |
| 19. | Sword                             | Nil                                                                                                                                     | As ordered                                                                                                     |                                                                                         |
| 20. | Footwear                          | George Boots / Brouge Uppers Black                                                                                                      | Shoes Leather Brown                                                                                            |                                                                                         |
| 21. | Spurs                             | Silver Colour                                                                                                                           | Nil                                                                                                            |                                                                                         |