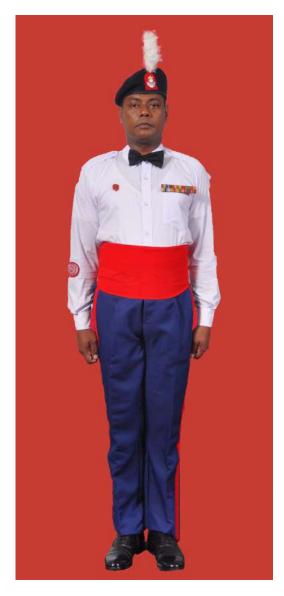

Dress No 3A

Dress No 4

| Ser | Items                           | Dress No 3A                                                                                          | Dress No 4                                                                                                        | Remarks                                                                                 |
|-----|---------------------------------|------------------------------------------------------------------------------------------------------|-------------------------------------------------------------------------------------------------------------------|-----------------------------------------------------------------------------------------|
| 1.  | Headdress                       | Cap Peak Green                                                                                       | Cap Peak Ceremonial                                                                                               | Drummer Red Crown with Black<br>Crease (Welt) around the Crown,<br>Drummer Red Headband |
| 2.  | Cap Badge                       | Colonel & above - Embroidered Pattern     ADCs - Gold Regimental Pattern                             | Colonel & above - Embroidered Pattern     Other Officers - Gold Regimental Pattern                                |                                                                                         |
| 3.  | Epaulettes                      | Khaki Cloth                                                                                          | Dark Green/Olive Green Cloth                                                                                      |                                                                                         |
| 4.  | Collar Badges/Gorget<br>Patches | Colonel & above - Gorget Patches 8.5cm     Aide-De-Camps - Collar Badges Gold     Regimental Pattern | 1. Colonel & above - Gorget Patches Small 2. Other Officers - Collar Badges Gold Regimental Pattern               |                                                                                         |
| 5.  | Orders, Decorations and Medals  | Ribbon                                                                                               | Standard Medals                                                                                                   |                                                                                         |
| 6.  | Badges                          | As per the Badge Regulations                                                                         | As per the Badge Regulations                                                                                      |                                                                                         |
| 7.  | Name Tag                        | To be worn                                                                                           | Nil                                                                                                               |                                                                                         |
| 8.  | Aiguillette/Lanyard             | Nil                                                                                                  | <ol> <li>Lieutenant Colonel &amp; above and ADCs –</li> <li>Aiguillette.</li> <li>Other Officers – Nil</li> </ol> |                                                                                         |
| 9.  | Cane /Whip /Baton               | Black Colour Whip                                                                                    | Black Colour Whip                                                                                                 | Not to be used when Sword is worn                                                       |
| 10. | Tunic /Jacket                   | Khaki                                                                                                | Dark Green/Olive Green                                                                                            |                                                                                         |
| 11. | Shirt                           | Khaki Long Sleeved Shirt                                                                             | Nil                                                                                                               |                                                                                         |
| 12. | Trousers                        | Khaki                                                                                                | Dark Green/Olive Green                                                                                            |                                                                                         |
| 13. | Tie                             | Khaki Cellular Tie                                                                                   | Nil                                                                                                               |                                                                                         |
| 14. | Badges of Ranks                 | Metal Gold Colour                                                                                    | Metal Gold Colour                                                                                                 | To be worn with Black Colour<br>Backing                                                 |
| 15. | Buttons                         | General Service Buttons Gold Colour                                                                  | General Service Buttons Gold Colour                                                                               |                                                                                         |
| 16. | Belt                            | Nil                                                                                                  | 1. Colonel & above – Sash 2. Other Officers - Sam Browne Belt –Brown                                              |                                                                                         |
| 17. | Gloves                          | White Gloves as appropriate                                                                          | White Gloves as ordered                                                                                           |                                                                                         |
| 18. | Sword                           | Nil                                                                                                  | As ordered                                                                                                        |                                                                                         |
| 19. | Socks                           | Khaki Socks                                                                                          | Dark Green/Olive Green                                                                                            |                                                                                         |
| 20. | Footwear                        | Shoes Leather Brown                                                                                  | Boot High Leg/Brouge Uppers Black                                                                                 | Major & above - Brouge Uppers<br>when not a member of a Parade                          |