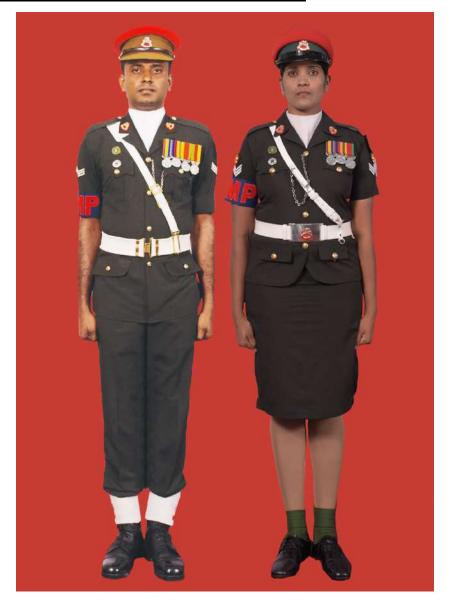

|                                                                                                          |
| 20. | Footwear                         | Male - Shoes Leather Black     Female - Court Shoes Black                                                     | Shoes Leather Black                                                       |                                                                                                          |
| 21. | Bow Tie/Tab                      | 1. Male - Black Bow<br>2. Female - Blue Tab                                                                   | Black Bow                                                                 |                                                                                                          |







Dress No 4

| Ser | Items                          | Dress No 2 - Female Warrant Officer Class II, Staff<br>Sergeant & Sergeant             | Dress No 4 - Male & Female                                                                                                  | Remarks                                                                                                                 |
|-----|--------------------------------|----------------------------------------------------------------------------------------|-----------------------------------------------------------------------------------------------------------------------------|-------------------------------------------------------------------------------------------------------------------------|
| 1   | Headdress