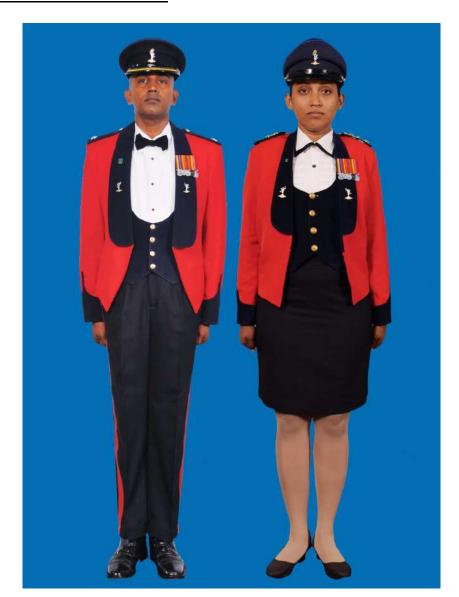

Dress No 2A

Dress No 3

| Ser | Items                             | Dress No 2A                                                                                                                             | Dress No 3                                                                                                     | Remarks                                                                                 |
|-----|-----------------------------------|-----------------------------------------------------------------------------------------------------------------------------------------|----------------------------------------------------------------------------------------------------------------|-----------------------------------------------------------------------------------------|
| 1.  | Headdress                         | Cap Peak Ceremonial                                                                                                                     | Cap Peak Ceremonial                                                                                            | Drummer Red Crown with Black<br>Crease (Welt) around the Crown,<br>Drummer Red Headband |
| 2.  | Cap Badge                         | <ol> <li>Colonel &amp; above -Embroidered Pattern</li> <li>Other Officers - Gold Regimental Pattern</li> </ol>                          | <ol> <li>Colonel &amp; above - Embroidered Pattern</li> <li>Aide-De-Camps - Gold Regimental Pattern</li> </ol> |                                                                                         |
| 3.  | Epaulettes                        | <ol> <li>Colonel &amp; above - Black with Gold Colour<br/>Ribbon Border</li> <li>Other Officers - White Cloth Epaulettes</li> </ol>     | Khaki Cloth                                                                                                    |                                                                                         |
| 4.  | Collar Badges /<br>Gorget Patches | <ol> <li>Colonel &amp; above - Gorget Patches Small</li> <li>Other Officers - Collar Badges Gold</li> <li>Regimental Pattern</li> </ol> | 1. Colonel & above - Gorget Patches 8.5cm<br>2. Aide-De- Camps - Collar Badges Gold<br>Regimental Pattern      |                                                                                         |
| 5.  | Orders, Decorations and Medals    | Ribbons                                                                                                                                 | Standard Medals                                                                                                |                                                                                         |
| 6.  | Name Tag                          | To be worn                                                                                                                              | Nil                                                                                                            |                                                                                         |
| 7.  | Badge                             | As per the Badge Regulations                                                                                                            | As per the Badge Regulations                                                                                   |                                                                                         |
| 8.  | Aiguillette                       | Brigadier & above and ADCs                                                                                                              | Aiguillette to be worn                                                                                         | 2C Aiguillettes for Dress No 2A                                                         |
| 9.  | Cane / Whip/<br>Baton             | Nil                                                                                                                                     | Black Colour Whip                                                                                              | Not to be used when Sword is worn                                                       |
| 10. | Tunic /Jacket                     | Nil                                                                                                                                     | Khaki                                                                                                          |                                                                                         |
| 11. | Shirt                             | White Short Sleeved Open Pockets                                                                                                        | Khaki Long Sleeved Shirt                                                                                       |                                                                                         |
| 12. | Trousers                          | Serge Blue                                                                                                                              | Khaki                                                                                                          | Double 1.2 cm wide Drummer Red<br>Welts 5 mm apart on Blue Trouser                      |
| 13. | Tie                               | Nil                                                                                                                                     | Khaki Cellular Tie                                                                                             |                                                                                         |
| 14. | Badges of Ranks                   | General Officers – Embroidered     Other Officers - Metal Gold Colour                                                                   | Metal Gold Colour                                                                                              | To be worn with Black Backing                                                           |
| 15. | Buttons                           | White Non Transparent                                                                                                                   | General Service Buttons Gold Colour                                                                            |                                                                                         |
| 16. | Belt                              | Cummerbund Drummer Red                                                                                                                  | Waist Sash                                                                                                     |                                                                                         |
| 17. | Gloves                            | Nil                                                                                                                                     | White Gloves as ordered                                                                                        |                                                                                         |
| 18. | Socks                             | Black                                                                                                                                   | Khaki                                                                                                          |                                                                                         |
| 19. | Sword                             | Nil                                                                                                                                     | As ordered                                                                                                     |                                                                                         |
| 20. | Footwear                          | George Boots / Brouge Uppers Black                                                                                                      | Shoes Leather Brown                                                                                            |                                                                                         |
| 21. | Spurs                             | Silver Colour                                                                                                                           | Nil                                                                                                            |                                                                                         |