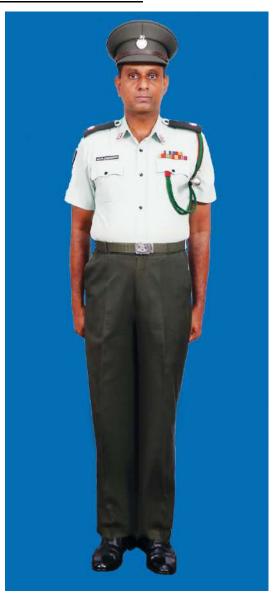

Dress No 4A

Dress No 5

| Ser | Items                             | Dress No 4A                                                                                       | Dress No 5                                                                                                                            | Remarks                                         |
|-----|-----------------------------------|---------------------------------------------------------------------------------------------------|---------------------------------------------------------------------------------------------------------------------------------------|-------------------------------------------------|
| 1.  | Headdress                         | Cap Peak Green                                                                                    | Cap Peak Green                                                                                                                        | Colonel & above Red Headband for Cap Peak Green |
| 2.  | Cap Badge                         | Gold Regimental Pattern                                                                           | <ol> <li>Colonel &amp; above - Embroidered Pattern</li> <li>Other Officers – Gold Regimental Pattern</li> </ol>                       |                                                 |
| 3.  | Epaulettes                        | Dark Green/Olive Green Cloth                                                                      | Dark Green/Olive Green Cloth                                                                                                          |                                                 |
| 4.  | Collar Badges / Gorget<br>Patches | Collar Badges Gold Regimental Pattern                                                             | <ol> <li>Colonel and above - Gorget Patches Small</li> <li>Other Officers - Collar Badges Gold</li> <li>Regimental Pattern</li> </ol> |                                                 |
| 5.  | Orders, Decorations and Medals    | Ribbons                                                                                           | Ribbons                                                                                                                               |                                                 |
| 6.  | Badges                            | As per the Badge Regulations                                                                      | As per the Badge Regulations                                                                                                          |                                                 |
| 7.  | Name Tag                          | To be worn                                                                                        | To be worn                                                                                                                            |                                                 |
| 8.  | Aiguillette/Lanyard               | Lanyard Regimental Pattern                                                                        | Lanyard Regimental Pattern                                                                                                            |                                                 |
| 9.  | Cane / Whip / Baton               | Black Colour Whip                                                                                 | Black Colour Whip                                                                                                                     |                                                 |
| 10. | Tunic / Jacket                    | Dark Green/Olive Green, Step Collar, Long<br>Sleeves, Plain Cuff with two buttons on each<br>Cuff | Dark Green/Olive Green                                                                                                                | No Arrow Band, Box Pleats on Pockets            |
| 11. | Shirt                             | Light Green, Long Sleeves, and Standard Collar with two Flap Pockets                              | Nil                                                                                                                                   | No Arrow Band, Box Pleats on Pockets            |
| 12. | Tie                               | Dark Green Tie                                                                                    | Nil                                                                                                                                   |                                                 |
| 12. | Trousers                          | Dark Green/Olive Green                                                                            | Dark Green/Olive Green                                                                                                                |                                                 |
| 13. | Badges of Ranks                   | Metal Gold Colour                                                                                 | Metal Gold Colour                                                                                                                     | To be worn with Black Colour Backing            |
| 14. | Sword                             | Nil                                                                                               | Nil                                                                                                                                   |                                                 |
| 15. | Gloves                            | White as appropriate                                                                              | Nil                                                                                                                                   |                                                 |
| 16. | Buttons                           | Gold Colour General Service Buttons                                                               | Gold Colour General Service Buttons                                                                                                   |                                                 |
| 17. | Belt                              | Belt Nylon Black, Black Metal Buckle with<br>Army Crest                                           | Belt Nylon Black, Black Metal Buckle with Army<br>Crest                                                                               |                                                 |
| 18. | Socks                             | Dark Green/Olive Green                                                                            | Dark Green/Olive Green                                                                                                                |                                                 |
| 19. | Footwear                          | George Boots/Brouge Uppers                                                                        | Major & above - Brouge Uppers     Captain & below - Boot High Leg Black Regimental Pattern                                            |                                                 |