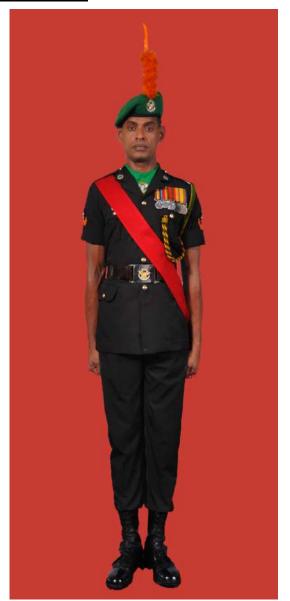

Dress No 3A

Dress No 4

| Ser | Items                           | Dress No 3A                                                                                          | Dress No 4                                                                                                        | Remarks                                                                                 |
|-----|---------------------------------|------------------------------------------------------------------------------------------------------|-------------------------------------------------------------------------------------------------------------------|-----------------------------------------------------------------------------------------|
| 1.  | Headdress                       | Cap Peak Green                                                                                       | Cap Peak Ceremonial                                                                                               | Drummer Red Crown with Black<br>Crease (Welt) around the Crown,<br>Drummer Red Headband |
| 2.  | Cap Badge                       | Colonel & above - Embroidered Pattern     ADCs - Gold Regimental Pattern                             | Colonel & above - Embroidered Pattern     Other Officers - Gold Regimental Pattern                                |                                                                                         |
| 3.  | Epaulettes                      | Khaki Cloth                                                                                          | Dark Green/Olive Green Cloth                                                                                      |                                                                                         |
| 4.  | Collar Badges/Gorget<br>Patches | Colonel & above - Gorget Patches 8.5cm     Aide-De-Camps - Collar Badges Gold     Regimental Pattern | 1. Colonel & above - Gorget Patches Small 2. Other Officers - Collar Badges Gold Regimental Pattern               |                                                                                         |
| 5.  | Orders, Decorations and Medals  | Ribbon                                                                                               | Standard Medals                                                                                                   |                                                                                         |
| 6.  | Badges                          | As per the Badge Regulations                                                                         | As per the Badge Regulations                                                                                      |                                                                                         |
| 7.  | Name Tag                        | To be worn                                                                                           | Nil                                                                                                               |                                                                                         |
| 8.  | Aiguillette/Lanyard             | Nil                                                                                                  | <ol> <li>Lieutenant Colonel &amp; above and ADCs –</li> <li>Aiguillette.</li> <li>Other Officers – Nil</li> </ol> |                                                                                         |
| 9.  | Cane /Whip /Baton               | Black Colour Whip                                                                                    | Black Colour Whip                                                                                                 | Not to be used when Sword is worn                                                       |
| 10. | Tunic /Jacket                   | Khaki                                                                                                | Dark Green/Olive Green                                                                                            |                                                                                         |
| 11. | Shirt                           | Khaki Long Sleeved Shirt                                                                             | Nil                                                                                                               |                                                                                         |
| 12. | Trousers                        | Khaki                                                                                                | Dark Green/Olive Green                                                                                            |                                                                                         |
| 13. | Tie                             | Khaki Cellular Tie                                                                                   | Nil                                                                                                               |                                                                                         |
| 14. | Badges of Ranks                 | Metal Gold Colour                                                                                    | Metal Gold Colour                                                                                                 | To be worn with Black Colour<br>Backing                                                 |
| 15. | Buttons                         | General Service Buttons Gold Colour                                                                  | General Service Buttons Gold Colour                                                                               |                                                                                         |
| 16. | Belt                            | Nil                                                                                                  | 1. Colonel & above – Sash 2. Other Officers - Sam Browne Belt –Brown                                              |                                                                                         |
| 17. | Gloves                          | White Gloves as appropriate                                                                          | White Gloves as ordered                                                                                           |                                                                                         |
| 18. | Sword                           | Nil                                                                                                  | As ordered                                                                                                        |                                                                                         |
| 19. | Socks                           | Khaki Socks                                                                                          | Dark Green/Olive Green                                                                                            |                                                                                         |
| 20. | Footwear                        | Shoes Leather Brown                                                                                  | Boot High Leg/Brouge Uppers Black                                                                                 | Major & above - Brouge Uppers<br>when not a member of a Parade                          |