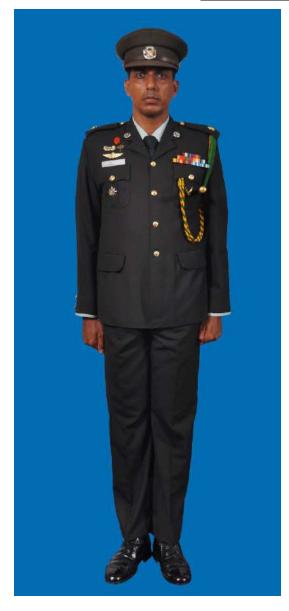

Dress No 3A

Dress No 4

| Ser | Items                           | Dress No 3A                                                                                          | Dress No 4                                                                                                        | Remarks                                                                                 |
|-----|---------------------------------|------------------------------------------------------------------------------------------------------|-------------------------------------------------------------------------------------------------------------------|-----------------------------------------------------------------------------------------|
| 1.  | Headdress                       | Cap Peak Green                                                                                       | Cap Peak Ceremonial                                                                                               | Drummer Red Crown with Black<br>Crease (Welt) around the Crown,<br>Drummer Red Headband |
| 2.  | Cap Badge                       | Colonel & above - Embroidered Pattern     ADCs - Gold Regimental Pattern                             | Colonel & above - Embroidered Pattern     Other Officers - Gold Regimental Pattern                                |                                                                                         |
| 3.  | Epaulettes                      | Khaki Cloth                                                                                          | Dark Green/Olive Green Cloth                                                                                      |                                                                                         |
| 4.  | Collar Badges/Gorget<br>Patches | Colonel & above - Gorget Patches 8.5cm     Aide-De-Camps - Collar Badges Gold     Regimental Pattern | 1. Colonel & above - Gorget Patches Small 2. Other Officers - Collar Badges Gold Regimental Pattern               |                                                                                         |
| 5.  | Orders, Decorations and Medals  | Ribbon                                                                                               | Standard Medals                                                                                                   |                                                                                         |
| 6.  | Badges                          | As per the Badge Regulations                                                                         | As per the Badge Regulations                                                                                      |                                                                                         |
| 7.  | Name Tag                        | To be worn                                                                                           | Nil                                                                                                               |                                                                                         |
| 8.  | Aiguillette/Lanyard             | Nil                                                                                                  | <ol> <li>Lieutenant Colonel &amp; above and ADCs –</li> <li>Aiguillette.</li> <li>Other Officers – Nil</li> </ol> |                                                                                         |
| 9.  | Cane /Whip /Baton               | Black Colour Whip                                                                                    | Black Colour Whip                                                                                                 | Not to be used when Sword is worn                                                       |
| 10. | Tunic /Jacket                   | Khaki                                                                                                | Dark Green/Olive Green                                                                                            |                                                                                         |
| 11. | Shirt                           | Khaki Long Sleeved Shirt                                                                             | Nil                                                                                                               |                                                                                         |
| 12. | Trousers                        | Khaki                                                                                                | Dark Green/Olive Green                                                                                            |                                                                                         |
| 13. | Tie                             | Khaki Cellular Tie                                                                                   | Nil                                                                                                               |                                                                                         |
| 14. | Badges of Ranks                 | Metal Gold Colour                                                                                    | Metal Gold Colour                                                                                                 | To be worn with Black Colour<br>Backing                                                 |
| 15. | Buttons                         | General Service Buttons Gold Colour                                                                  | General Service Buttons Gold Colour                                                                               |                                                                                         |
| 16. | Belt                            | Nil                                                                                                  | 1. Colonel & above – Sash 2. Other Officers - Sam Browne Belt –Brown                                              |                                                                                         |
| 17. | Gloves                          | White Gloves as appropriate                                                                          | White Gloves as ordered                                                                                           |                                                                                         |
| 18. | Sword                           | Nil                                                                                                  | As ordered                                                                                                        |                                                                                         |
| 19. | Socks                           | Khaki Socks                                                                                          | Dark Green/Olive Green                                                                                            |                                                                                         |
| 20. | Footwear                        | Shoes Leather Brown                                                                                  | Boot High Leg/Brouge Uppers Black                                                                                 | Major & above - Brouge Uppers<br>when not a member of a Parade                          |