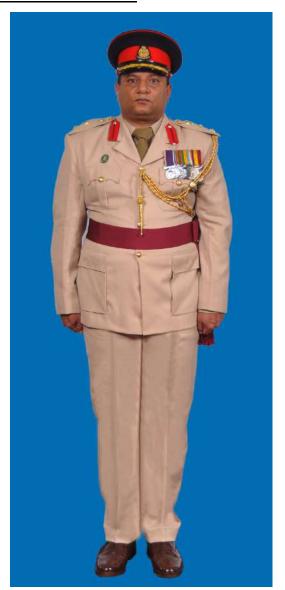

Dress No 2A

Dress No 3

| Ser | Items                             | Dress No 2A                                                                                                                             | Dress No 3                                                                                                     | Remarks                                                                                 |
|-----|-----------------------------------|-----------------------------------------------------------------------------------------------------------------------------------------|----------------------------------------------------------------------------------------------------------------|-----------------------------------------------------------------------------------------|
| 1.  | Headdress                         | Cap Peak Ceremonial                                                                                                                     | Cap Peak Ceremonial                                                                                            | Drummer Red Crown with Black<br>Crease (Welt) around the Crown,<br>Drummer Red Headband |
| 2.  | Cap Badge                         | <ol> <li>Colonel &amp; above -Embroidered Pattern</li> <li>Other Officers - Gold Regimental Pattern</li> </ol>                          | <ol> <li>Colonel &amp; above - Embroidered Pattern</li> <li>Aide-De-Camps - Gold Regimental Pattern</li> </ol> |                                                                                         |
| 3.  | Epaulettes                        | <ol> <li>Colonel &amp; above - Black with Gold Colour<br/>Ribbon Border</li> <li>Other Officers - White Cloth Epaulettes</li> </ol>     | Khaki Cloth                                                                                                    |                                                                                         |
| 4.  | Collar Badges /<br>Gorget Patches | <ol> <li>Colonel &amp; above - Gorget Patches Small</li> <li>Other Officers - Collar Badges Gold</li> <li>Regimental Pattern</li> </ol> | 1. Colonel & above - Gorget Patches 8.5cm<br>2. Aide-De- Camps - Collar Badges Gold<br>Regimental Pattern      |                                                                                         |
| 5.  | Orders, Decorations and Medals    | Ribbons                                                                                                                                 | Standard Medals                                                                                                |                                                                                         |
| 6.  | Name Tag                          | To be worn                                                                                                                              | Nil                                                                                                            |                                                                                         |
| 7.  | Badge                             | As per the Badge Regulations                                                                                                            | As per the Badge Regulations                                                                                   |                                                                                         |
| 8.  | Aiguillette                       | Brigadier & above and ADCs                                                                                                              | Aiguillette to be worn                                                                                         | 2C Aiguillettes for Dress No 2A                                                         |
| 9.  | Cane / Whip/<br>Baton             | Nil                                                                                                                                     | Black Colour Whip                                                                                              | Not to be used when Sword is worn                                                       |
| 10. | Tunic /Jacket                     | Nil                                                                                                                                     | Khaki                                                                                                          |                                                                                         |
| 11. | Shirt                             | White Short Sleeved Open Pockets                                                                                                        | Khaki Long Sleeved Shirt                                                                                       |                                                                                         |
| 12. | Trousers                          | Serge Blue                                                                                                                              | Khaki                                                                                                          | Double 1.2 cm wide Drummer Red<br>Welts 5 mm apart on Blue Trouser                      |
| 13. | Tie                               | Nil                                                                                                                                     | Khaki Cellular Tie                                                                                             |                                                                                         |
| 14. | Badges of Ranks                   | General Officers – Embroidered     Other Officers - Metal Gold Colour                                                                   | Metal Gold Colour                                                                                              | To be worn with Black Backing                                                           |
| 15. | Buttons                           | White Non Transparent                                                                                                                   | General Service Buttons Gold Colour                                                                            |                                                                                         |
| 16. | Belt                              | Cummerbund Drummer Red                                                                                                                  | Waist Sash                                                                                                     |                                                                                         |
| 17. | Gloves                            | Nil                                                                                                                                     | White Gloves as ordered                                                                                        |                                                                                         |
| 18. | Socks                             | Black                                                                                                                                   | Khaki                                                                                                          |                                                                                         |
| 19. | Sword                             | Nil                                                                                                                                     | As ordered                                                                                                     |                                                                                         |
| 20. | Footwear                          | George Boots / Brouge Uppers Black                                                                                                      | Shoes Leather Brown                                                                                            |                                                                                         |
| 21. | Spurs                             | Silver Colour                                                                                                                           | Nil                                                                                                            |                                                                                         |