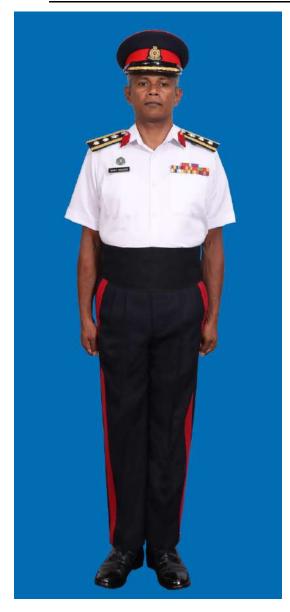

Dress No 2A

Dress No 3

| Ser | Items                             | Dress No 2A                                                                                                                             | Dress No 3                                                                                                     | Remarks                                                                                 |
|-----|-----------------------------------|-----------------------------------------------------------------------------------------------------------------------------------------|----------------------------------------------------------------------------------------------------------------|-----------------------------------------------------------------------------------------|
| 1.  | Headdress                         | Cap Peak Ceremonial                                                                                                                     | Cap Peak Ceremonial                                                                                            | Drummer Red Crown with Black<br>Crease (Welt) around the Crown,<br>Drummer Red Headband |
| 2.  | Cap Badge                         | <ol> <li>Colonel &amp; above -Embroidered Pattern</li> <li>Other Officers - Gold Regimental Pattern</li> </ol>                          | <ol> <li>Colonel &amp; above - Embroidered Pattern</li> <li>Aide-De-Camps - Gold Regimental Pattern</li> </ol> |                                                                                         |
| 3.  | Epaulettes                        | <ol> <li>Colonel &amp; above - Black with Gold Colour<br/>Ribbon Border</li> <li>Other Officers - White Cloth Epaulettes</li> </ol>     | Khaki Cloth                                                                                                    |                                                                                         |
| 4.  | Collar Badges /<br>Gorget Patches | <ol> <li>Colonel &amp; above - Gorget Patches Small</li> <li>Other Officers - Collar Badges Gold</li> <li>Regimental Pattern</li> </ol> | 1. Colonel & above - Gorget Patches 8.5cm<br>2. Aide-De- Camps - Collar Badges Gold<br>Regimental Pattern      |                                                                                         |
| 5.  | Orders, Decorations and Medals    | Ribbons                                                                                                                                 | Standard Medals                                                                                                |                                                                                         |
| 6.  | Name Tag                          | To be worn                                                                                                                              | Nil                                                                                                            |                                                                                         |
| 7.  | Badge                             | As per the Badge Regulations                                                                                                            | As per the Badge Regulations                                                                                   |                                                                                         |
| 8.  | Aiguillette                       | Brigadier & above and ADCs                                                                                                              | Aiguillette to be worn                                                                                         | 2C Aiguillettes for Dress No 2A                                                         |
| 9.  | Cane / Whip/<br>Baton             | Nil                                                                                                                                     | Black Colour Whip                                                                                              | Not to be used when Sword is worn                                                       |
| 10. | Tunic /Jacket                     | Nil                                                                                                                                     | Khaki                                                                                                          |                                                                                         |
| 11. | Shirt                             | White Short Sleeved Open Pockets                                                                                                        | Khaki Long Sleeved Shirt                                                                                       |                                                                                         |
| 12. | Trousers                          | Serge Blue                                                                                                                              | Khaki                                                                                                          | Double 1.2 cm wide Drummer Red<br>Welts 5 mm apart on Blue Trouser                      |
| 13. | Tie                               | Nil                                                                                                                                     | Khaki Cellular Tie                                                                                             |                                                                                         |
| 14. | Badges of Ranks                   | General Officers – Embroidered     Other Officers - Metal Gold Colour                                                                   | Metal Gold Colour                                                                                              | To be worn with Black Backing                                                           |
| 15. | Buttons                           | White Non Transparent                                                                                                                   | General Service Buttons Gold Colour                                                                            |                                                                                         |
| 16. | Belt                              | Cummerbund Drummer Red                                                                                                                  | Waist Sash                                                                                                     |                                                                                         |
| 17. | Gloves                            | Nil                                                                                                                                     | White Gloves as ordered                                                                                        |                                                                                         |
| 18. | Socks                             | Black                                                                                                                                   | Khaki                                                                                                          |                                                                                         |
| 19. | Sword                             | Nil                                                                                                                                     | As ordered                                                                                                     |                                                                                         |
| 20. | Footwear                          | George Boots / Brouge Uppers Black                                                                                                      | Shoes Leather Brown                                                                                            |                                                                                         |
| 21. | Spurs                             | Silver Colour                                                                                                                           | Nil                                                                                                            |                                                                                         |