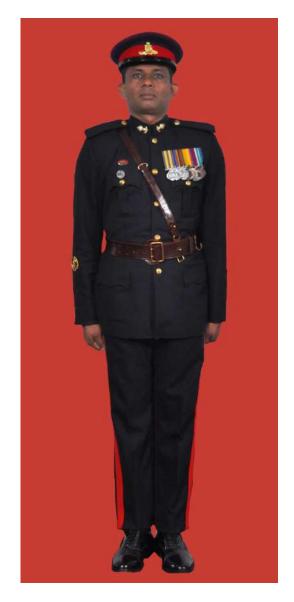

Dress No 2

| Ser | Items                            | Dress No 1                                                                                                      | Dress No 2                                                                                                                                    | Remarks                                                                           |
|-----|----------------------------------|-----------------------------------------------------------------------------------------------------------------|-----------------------------------------------------------------------------------------------------------------------------------------------|-----------------------------------------------------------------------------------|
| 1.  | Headdress                        | Cap Peak Ceremonial                                                                                             | Cap Peak Ceremonial                                                                                                                           | Drummer Red Crown with Black Crease (Welt) around the Crown, Drummer Red Headband |
| 2.  | Cap Badge                        | <ol> <li>Colonel &amp; above - Embroidered Pattern</li> <li>Other Officers - Gold Regimental Pattern</li> </ol> | <ol> <li>Colonel and above - Embroidered Pattern</li> <li>Other Officers - Gold Regimental Pattern</li> </ol>                                 |                                                                                   |
| 3.  | Epaulettes                       | Silver Colour Chain Mails Full                                                                                  | <ol> <li>Colonel &amp; above - Black with Gold Colour<br/>Border.</li> <li>Lieutenant Colonel &amp; below - Plain Black<br/>Cloth.</li> </ol> |                                                                                   |
| 4.  | Collar Badges/<br>Gorget Patches | <ol> <li>Colonel &amp; above - Gorget Patches</li> <li>Other Officers - Nil</li> </ol>                          | Nil                                                                                                                                           | Gorget Patches Large 11.2 cm                                                      |
| 5.  | Orders, Decorations and Medals   | Standard Medals                                                                                                 | Medals Miniature                                                                                                                              |                                                                                   |
| 6.  | Badges                           | As per the Sri Lanka Army Badge Regulations                                                                     | Badges Miniature                                                                                                                              |                                                                                   |
| 7.  | Aiguillette                      | Lieutenant Colonel & above and ADCs                                                                             | Lieutenant Colonel & above and ADCs                                                                                                           |                                                                                   |
| 8.  | Cane/Whip/Baton                  | Black Colour Whip                                                                                               | Nil                                                                                                                                           | Not to be used when Sword is worn                                                 |
| 9.  | Tunic/Jacket                     | Tunic Serge Blue                                                                                                | Drummer Red Close Collar Jacket                                                                                                               | Tunic Blue to have a Drummer Red<br>Standup Collar with Black Piping on Top       |
| 10. | Waistcoat                        | Nil                                                                                                             | Drummer Red with Gold Colour Work                                                                                                             |                                                                                   |
| 11. | Shirt                            | White Polyester, Long Sleeved Standup Collar                                                                    | Nil                                                                                                                                           | Indoor Functions only                                                             |
| 12. | Trousers                         | Serge Blue                                                                                                      | Serge Blue                                                                                                                                    | Double 1.2 cm wide Drummer Red Welts 5 mm apart                                   |
| 13. | Badges of Ranks                  | Metal Gold Colour                                                                                               | Metal Gold Colour                                                                                                                             | With Black Backing                                                                |
| 14. | Buttons                          | Gold Colour General Service Buttons                                                                             | Gold Colour General Service Buttons                                                                                                           |                                                                                   |
| 15. | Belt                             | Waist Sash                                                                                                      | Nil                                                                                                                                           |                                                                                   |
| 16. | Gloves                           | White                                                                                                           | Nil                                                                                                                                           |                                                                                   |
| 17. | Sword                            | Regimental Pattern as ordered                                                                                   | Nil                                                                                                                                           |                                                                                   |
| 18. | Socks                            | Black                                                                                                           | Black                                                                                                                                         |                                                                                   |
| 19. | Footwear                         | George Boots / Brouge Uppers Black                                                                              | George Boots / Brouge Uppers Black                                                                                                            | Spurs to be worn as appropriate                                                   |
| 20. | Spurs                            | Silver Colour                                                                                                   | Silver Colour                                                                                                                                 |                                                                                   |