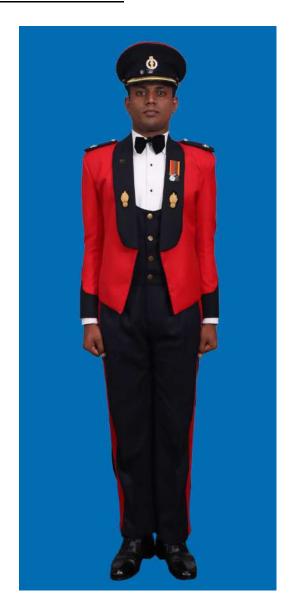

Dress No 2

| Ser | Items                            | Dress No 1                                                                                                      | Dress No 2                                                                                                                                    | Remarks                                                                           |
|-----|----------------------------------|-----------------------------------------------------------------------------------------------------------------|-----------------------------------------------------------------------------------------------------------------------------------------------|-----------------------------------------------------------------------------------|
| 1.  | Headdress                        | Cap Peak Ceremonial                                                                                             | Cap Peak Ceremonial                                                                                                                           | Drummer Red Crown with Black Crease (Welt) around the Crown, Drummer Red Headband |
| 2.  | Cap Badge                        | <ol> <li>Colonel &amp; above - Embroidered Pattern</li> <li>Other Officers - Gold Regimental Pattern</li> </ol> | <ol> <li>Colonel and above - Embroidered Pattern</li> <li>Other Officers - Gold Regimental Pattern</li> </ol>                                 |                                                                                   |
| 3.  | Epaulettes                       | Silver Colour Chain Mails Full                                                                                  | <ol> <li>Colonel &amp; above - Black with Gold Colour<br/>Border.</li> <li>Lieutenant Colonel &amp; below - Plain Black<br/>Cloth.</li> </ol> |                                                                                   |
| 4.  | Collar Badges/<br>Gorget Patches | <ol> <li>Colonel &amp; above - Gorget Patches</li> <li>Other Officers - Nil</li> </ol>                          | Nil                                                                                                                                           | Gorget Patches Large 11.2 cm                                                      |
| 5.  | Orders, Decorations and Medals   | Standard Medals                                                                                                 | Medals Miniature                                                                                                                              |                                                                                   |
| 6.  | Badges                           | As per the Sri Lanka Army Badge Regulations                                                                     | Badges Miniature                                                                                                                              |                                                                                   |
| 7.  | Aiguillette                      | Lieutenant Colonel & above and ADCs                                                                             | Lieutenant Colonel & above and ADCs                                                                                                           |                                                                                   |
| 8.  | Cane/Whip/Baton                  | Black Colour Whip                                                                                               | Nil                                                                                                                                           | Not to be used when Sword is worn                                                 |
| 9.  | Tunic/Jacket                     | Tunic Serge Blue                                                                                                | Drummer Red Close Collar Jacket                                                                                                               | Tunic Blue to have a Drummer Red<br>Standup Collar with Black Piping on Top       |
| 10. | Waistcoat                        | Nil                                                                                                             | Drummer Red with Gold Colour Work                                                                                                             |                                                                                   |
| 11. | Shirt                            | White Polyester, Long Sleeved Standup Collar                                                                    | Nil                                                                                                                                           | Indoor Functions only                                                             |
| 12. | Trousers                         | Serge Blue                                                                                                      | Serge Blue                                                                                                                                    | Double 1.2 cm wide Drummer Red Welts 5 mm apart                                   |
| 13. | Badges of Ranks                  | Metal Gold Colour                                                                                               | Metal Gold Colour                                                                                                                             | With Black Backing                                                                |
| 14. | Buttons                          | Gold Colour General Service Buttons                                                                             | Gold Colour General Service Buttons                                                                                                           |                                                                                   |
| 15. | Belt                             | Waist Sash                                                                                                      | Nil                                                                                                                                           |                                                                                   |
| 16. | Gloves                           | White                                                                                                           | Nil                                                                                                                                           |                                                                                   |
| 17. | Sword                            | Regimental Pattern as ordered                                                                                   | Nil                                                                                                                                           |                                                                                   |
| 18. | Socks                            | Black                                                                                                           | Black                                                                                                                                         |                                                                                   |
| 19. | Footwear                         | George Boots / Brouge Uppers Black                                                                              | George Boots / Brouge Uppers Black                                                                                                            | Spurs to be worn as appropriate                                                   |
| 20. | Spurs                            | Silver Colour                                                                                                   | Silver Colour                                                                                                                                 |                                                                                   |