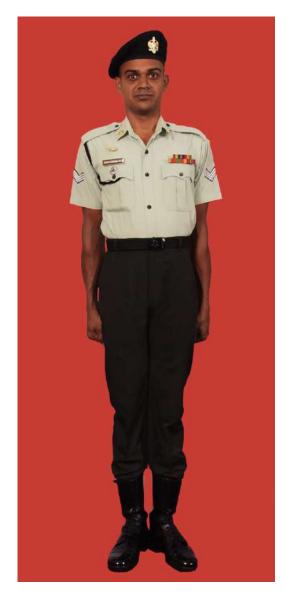

Dress No 2

| Ser | Items                            | Dress No 1                                                                                                      | Dress No 2                                                                                                                                    | Remarks                                                                           |
|-----|----------------------------------|-----------------------------------------------------------------------------------------------------------------|-----------------------------------------------------------------------------------------------------------------------------------------------|-----------------------------------------------------------------------------------|
| 1.  | Headdress                        | Cap Peak Ceremonial                                                                                             | Cap Peak Ceremonial                                                                                                                           | Drummer Red Crown with Black Crease (Welt) around the Crown, Drummer Red Headband |
| 2.  | Cap Badge                        | <ol> <li>Colonel &amp; above - Embroidered Pattern</li> <li>Other Officers - Gold Regimental Pattern</li> </ol> | <ol> <li>Colonel and above - Embroidered Pattern</li> <li>Other Officers - Gold Regimental Pattern</li> </ol>                                 |                                                                                   |
| 3.  | Epaulettes                       | Silver Colour Chain Mails Full                                                                                  | <ol> <li>Colonel &amp; above - Black with Gold Colour<br/>Border.</li> <li>Lieutenant Colonel &amp; below - Plain Black<br/>Cloth.</li> </ol> |                                                                                   |
| 4.  | Collar Badges/<br>Gorget Patches | <ol> <li>Colonel &amp; above - Gorget Patches</li> <li>Other Officers - Nil</li> </ol>                          | Nil                                                                                                                                           | Gorget Patches Large 11.2 cm                                                      |
| 5.  | Orders, Decorations and Medals   | Standard Medals                                                                                                 | Medals Miniature                                                                                                                              |                                                                                   |
| 6.  | Badges                           | As per the Sri Lanka Army Badge Regulations                                                                     | Badges Miniature                                                                                                                              |                                                                                   |
| 7.  | Aiguillette                      | Lieutenant Colonel & above and ADCs                                                                             | Lieutenant Colonel & above and ADCs                                                                                                           |                                                                                   |
| 8.  | Cane/Whip/Baton                  | Black Colour Whip                                                                                               | Nil                                                                                                                                           | Not to be used when Sword is worn                                                 |
| 9.  | Tunic/Jacket                     | Tunic Serge Blue                                                                                                | Drummer Red Close Collar Jacket                                                                                                               | Tunic Blue to have a Drummer Red<br>Standup Collar with Black Piping on Top       |
| 10. | Waistcoat                        | Nil                                                                                                             | Drummer Red with Gold Colour Work                                                                                                             |                                                                                   |
| 11. | Shirt                            | White Polyester, Long Sleeved Standup Collar                                                                    | Nil                                                                                                                                           | Indoor Functions only                                                             |
| 12. | Trousers                         | Serge Blue                                                                                                      | Serge Blue                                                                                                                                    | Double 1.2 cm wide Drummer Red Welts 5 mm apart                                   |
| 13. | Badges of Ranks                  | Metal Gold Colour                                                                                               | Metal Gold Colour                                                                                                                             | With Black Backing                                                                |
| 14. | Buttons                          | Gold Colour General Service Buttons                                                                             | Gold Colour General Service Buttons                                                                                                           |                                                                                   |
| 15. | Belt                             | Waist Sash                                                                                                      | Nil                                                                                                                                           |                                                                                   |
| 16. | Gloves                           | White                                                                                                           | Nil                                                                                                                                           |                                                                                   |
| 17. | Sword                            | Regimental Pattern as ordered                                                                                   | Nil                                                                                                                                           |                                                                                   |
| 18. | Socks                            | Black                                                                                                           | Black                                                                                                                                         |                                                                                   |
| 19. | Footwear                         | George Boots / Brouge Uppers Black                                                                              | George Boots / Brouge Uppers Black                                                                                                            | Spurs to be worn as appropriate                                                   |
| 20. | Spurs                            | Silver Colour                                                                                                   | Silver Colour                                                                                                                                 |                                                                                   |