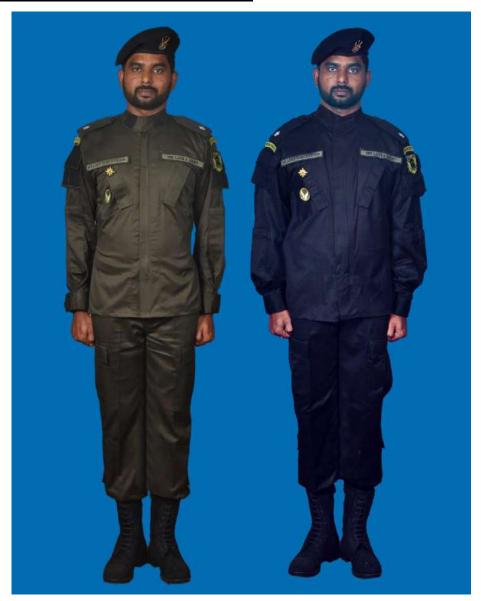

Dress No 4A

Dress No 5

| Ser | Items                             | Dress No 4A                                                                                       | Dress No 5                                                                                                                            | Remarks                                         |
|-----|-----------------------------------|---------------------------------------------------------------------------------------------------|---------------------------------------------------------------------------------------------------------------------------------------|-------------------------------------------------|
| 1.  | Headdress                         | Cap Peak Green                                                                                    | Cap Peak Green                                                                                                                        | Colonel & above Red Headband for Cap Peak Green |
| 2.  | Cap Badge                         | Gold Regimental Pattern                                                                           | <ol> <li>Colonel &amp; above - Embroidered Pattern</li> <li>Other Officers – Gold Regimental Pattern</li> </ol>                       |                                                 |
| 3.  | Epaulettes                        | Dark Green/Olive Green Cloth                                                                      | Dark Green/Olive Green Cloth                                                                                                          |                                                 |
| 4.  | Collar Badges / Gorget<br>Patches | Collar Badges Gold Regimental Pattern                                                             | <ol> <li>Colonel and above - Gorget Patches Small</li> <li>Other Officers - Collar Badges Gold</li> <li>Regimental Pattern</li> </ol> |                                                 |
| 5.  | Orders, Decorations and Medals    | Ribbons                                                                                           | Ribbons                                                                                                                               |                                                 |
| 6.  | Badges                            | As per the Badge Regulations                                                                      | As per the Badge Regulations                                                                                                          |                                                 |
| 7.  | Name Tag                          | To be worn                                                                                        | To be worn                                                                                                                            |                                                 |
| 8.  | Aiguillette/Lanyard               | Lanyard Regimental Pattern                                                                        | Lanyard Regimental Pattern                                                                                                            |                                                 |
| 9.  | Cane / Whip / Baton               | Black Colour Whip                                                                                 | Black Colour Whip                                                                                                                     |                                                 |
| 10. | Tunic / Jacket                    | Dark Green/Olive Green, Step Collar, Long<br>Sleeves, Plain Cuff with two buttons on each<br>Cuff | Dark Green/Olive Green                                                                                                                | No Arrow Band, Box Pleats on Pockets            |
| 11. | Shirt                             | Light Green, Long Sleeves, and Standard Collar with two Flap Pockets                              | Nil                                                                                                                                   | No Arrow Band, Box Pleats on Pockets            |
| 12. | Tie                               | Dark Green Tie                                                                                    | Nil                                                                                                                                   |                                                 |
| 12. | Trousers                          | Dark Green/Olive Green                                                                            | Dark Green/Olive Green                                                                                                                |                                                 |
| 13. | Badges of Ranks                   | Metal Gold Colour                                                                                 | Metal Gold Colour                                                                                                                     | To be worn with Black Colour Backing            |
| 14. | Sword                             | Nil                                                                                               | Nil                                                                                                                                   |                                                 |
| 15. | Gloves                            | White as appropriate                                                                              | Nil                                                                                                                                   |                                                 |
| 16. | Buttons                           | Gold Colour General Service Buttons                                                               | Gold Colour General Service Buttons                                                                                                   |                                                 |
| 17. | Belt                              | Belt Nylon Black, Black Metal Buckle with<br>Army Crest                                           | Belt Nylon Black, Black Metal Buckle with Army<br>Crest                                                                               |                                                 |
| 18. | Socks                             | Dark Green/Olive Green                                                                            | Dark Green/Olive Green                                                                                                                |                                                 |
| 19. | Footwear                          | George Boots/Brouge Uppers                                                                        | Major & above - Brouge Uppers     Captain & below - Boot High Leg Black Regimental Pattern                                            |                                                 |

Dress No 5A

Dress No 6

| Ser | Items                           | Dress No 5A                                                                                                     | Dress No 6                                                                                                                              | Remarks                                                                |
|-----|---------------------------------|-----------------------------------------------------------------------------------------------------------------|-----------------------------------------------------------------------------------------------------------------------------------------|------------------------------------------------------------------------|
| 1.  | Headdress                       | Beret Black Colour                                                                                              | Cap Peak Green/Beret Black Colour                                                                                                       | Colonel & above Red Headband for Cap Peak Green                        |
| 2.  | Cap Badge                       | <ol> <li>Colonel &amp; above - Embroidered Pattern</li> <li>Other Officers - Gold Regimental Pattern</li> </ol> | <ol> <li>Colonel &amp; above - Embroidered Pattern</li> <li>Other Officers - Gold Regimental Pattern</li> </ol>                         |                                                                        |
| 3.  | Epaulettes                      | Dark Green/Olive Green Cloth                                                                                    | Dark Green/ Olive Green Colour Cloth                                                                                                    |                                                                        |
| 4.  | Collar Badges/Gorget<br>Patches | Colonel & above - Gorget Patches Small     Other Officers - Collar Badges Gold     Regimental Pattern           | <ol> <li>Colonel &amp; above - Gorget Patches Small</li> <li>Other Officers - Collar Badges Gold</li> <li>Regimental Pattern</li> </ol> |                                                                        |
| 5.  | Orders, Decorations and Medals  | Ribbons                                                                                                         | Ribbons                                                                                                                                 |                                                                        |
| 6.  | Badges                          | As per the Badge Regulations                                                                                    | As per the Badge Regulations                                                                                                            |                                                                        |
| 7.  | Name Tag                        | To be worn                                                                                                      | To be worn                                                                                                                              |                                                                        |
| 8.  | Aiguillette/Lanyard             | Lanyard Regimental Pattern                                                                                      | Lanyard Regimental Pattern                                                                                                              |                                                                        |
| 9.  | Cane/Whip /Baton                | Black Colour Whip                                                                                               | Black Colour Whip                                                                                                                       |                                                                        |
| 10. | Tunic/Jacket                    | Dark Green/Olive Green                                                                                          | Nil                                                                                                                                     | No Arrow Band, Box Pleats on Pockets                                   |
| 11. | Shirt                           | Nil                                                                                                             | Dark Green/Olive Green Short Sleeves                                                                                                    | No Arrow Band, Box Pleats on Pockets                                   |
| 12. | Trousers                        | Dark Green/Olive Green                                                                                          | Dark Green/Olive Green                                                                                                                  |                                                                        |
| 13. | Badges of Ranks                 | Metal Gold Colour                                                                                               | Metal Gold Colour                                                                                                                       | To be worn with Black Colour Backing                                   |
| 14. | Sword                           | Nil                                                                                                             | Nil                                                                                                                                     |                                                                        |
| 15. | Gloves                          | Nil                                                                                                             | Nil                                                                                                                                     |                                                                        |
| 16. | Buttons                         | Gold Colour General Service Buttons                                                                             | Black Plastic 1 cm for Shirt, 1.4 cm for Trousers                                                                                       |                                                                        |
| 17. | Belt                            | Belt Nylon Black, Black Metal Buckle with<br>Army Crest                                                         | Belt Nylon Black 5.5 cm Width/ Regimental<br>Pattern Stable Belt                                                                        | Stable Belt Drummer Red Background Black Centre Stripe with White Line |
| 18. | Socks                           | Dark Green/Olive Green                                                                                          | Dark Green/Olive Green                                                                                                                  |                                                                        |
| 19. | Footwear                        | Major & above - Brouge Uppers     Captain & below - Boot High Leg Black Regimental Pattern                      | Major & above - Brouge Uppers     Captain & below - Boot High Leg Black     Regimental Pattern                                          |                                                                        |