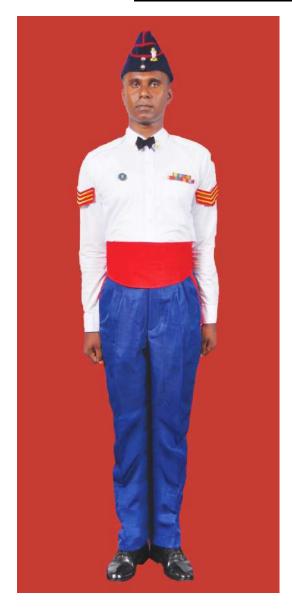

Dress No 2

| Ser | Items                            | Dress No 1                                                                                                      | Dress No 2                                                                                                                                    | Remarks                                                                           |
|-----|----------------------------------|-----------------------------------------------------------------------------------------------------------------|-----------------------------------------------------------------------------------------------------------------------------------------------|-----------------------------------------------------------------------------------|
| 1.  | Headdress                        | Cap Peak Ceremonial                                                                                             | Cap Peak Ceremonial                                                                                                                           | Drummer Red Crown with Black Crease (Welt) around the Crown, Drummer Red Headband |
| 2.  | Cap Badge                        | <ol> <li>Colonel &amp; above - Embroidered Pattern</li> <li>Other Officers - Gold Regimental Pattern</li> </ol> | <ol> <li>Colonel and above - Embroidered Pattern</li> <li>Other Officers - Gold Regimental Pattern</li> </ol>                                 |                                                                                   |
| 3.  | Epaulettes                       | Silver Colour Chain Mails Full                                                                                  | <ol> <li>Colonel &amp; above - Black with Gold Colour<br/>Border.</li> <li>Lieutenant Colonel &amp; below - Plain Black<br/>Cloth.</li> </ol> |                                                                                   |
| 4.  | Collar Badges/<br>Gorget Patches | <ol> <li>Colonel &amp; above - Gorget Patches</li> <li>Other Officers - Nil</li> </ol>                          | Nil                                                                                                                                           | Gorget Patches Large 11.2 cm                                                      |
| 5.  | Orders, Decorations and Medals   | Standard Medals                                                                                                 | Medals Miniature                                                                                                                              |                                                                                   |
| 6.  | Badges                           | As per the Sri Lanka Army Badge Regulations                                                                     | Badges Miniature                                                                                                                              |                                                                                   |
| 7.  | Aiguillette                      | Lieutenant Colonel & above and ADCs                                                                             | Lieutenant Colonel & above and ADCs                                                                                                           |                                                                                   |
| 8.  | Cane/Whip/Baton                  | Black Colour Whip                                                                                               | Nil                                                                                                                                           | Not to be used when Sword is worn                                                 |
| 9.  | Tunic/Jacket                     | Tunic Serge Blue                                                                                                | Drummer Red Close Collar Jacket                                                                                                               | Tunic Blue to have a Drummer Red<br>Standup Collar with Black Piping on Top       |
| 10. | Waistcoat                        | Nil                                                                                                             | Drummer Red with Gold Colour Work                                                                                                             |                                                                                   |
| 11. | Shirt                            | White Polyester, Long Sleeved Standup Collar                                                                    | Nil                                                                                                                                           | Indoor Functions only                                                             |
| 12. | Trousers                         | Serge Blue                                                                                                      | Serge Blue                                                                                                                                    | Double 1.2 cm wide Drummer Red Welts 5 mm apart                                   |
| 13. | Badges of Ranks                  | Metal Gold Colour                                                                                               | Metal Gold Colour                                                                                                                             | With Black Backing                                                                |
| 14. | Buttons                          | Gold Colour General Service Buttons                                                                             | Gold Colour General Service Buttons                                                                                                           |                                                                                   |
| 15. | Belt                             | Waist Sash                                                                                                      | Nil                                                                                                                                           |                                                                                   |
| 16. | Gloves                           | White                                                                                                           | Nil                                                                                                                                           |                                                                                   |
| 17. | Sword                            | Regimental Pattern as ordered                                                                                   | Nil                                                                                                                                           |                                                                                   |
| 18. | Socks                            | Black                                                                                                           | Black                                                                                                                                         |                                                                                   |
| 19. | Footwear                         | George Boots / Brouge Uppers Black                                                                              | George Boots / Brouge Uppers Black                                                                                                            | Spurs to be worn as appropriate                                                   |
| 20. | Spurs                            | Silver Colour                                                                                                   | Silver Colour                                                                                                                                 |                                                                                   |