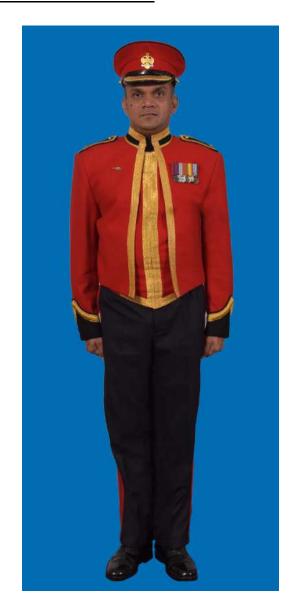

Dress No 2A

Dress No 3

| Ser | Items                             | Dress No 2A                                                                                                                             | Dress No 3                                                                                                     | Remarks                                                                                 |
|-----|-----------------------------------|-----------------------------------------------------------------------------------------------------------------------------------------|----------------------------------------------------------------------------------------------------------------|-----------------------------------------------------------------------------------------|
| 1.  | Headdress                         | Cap Peak Ceremonial                                                                                                                     | Cap Peak Ceremonial                                                                                            | Drummer Red Crown with Black<br>Crease (Welt) around the Crown,<br>Drummer Red Headband |
| 2.  | Cap Badge                         | <ol> <li>Colonel &amp; above -Embroidered Pattern</li> <li>Other Officers - Gold Regimental Pattern</li> </ol>                          | <ol> <li>Colonel &amp; above - Embroidered Pattern</li> <li>Aide-De-Camps - Gold Regimental Pattern</li> </ol> |                                                                                         |
| 3.  | Epaulettes                        | <ol> <li>Colonel &amp; above - Black with Gold Colour<br/>Ribbon Border</li> <li>Other Officers - White Cloth Epaulettes</li> </ol>     | Khaki Cloth                                                                                                    |                                                                                         |
| 4.  | Collar Badges /<br>Gorget Patches | <ol> <li>Colonel &amp; above - Gorget Patches Small</li> <li>Other Officers - Collar Badges Gold</li> <li>Regimental Pattern</li> </ol> | 1. Colonel & above - Gorget Patches 8.5cm<br>2. Aide-De- Camps - Collar Badges Gold<br>Regimental Pattern      |                                                                                         |
| 5.  | Orders, Decorations and Medals    | Ribbons                                                                                                                                 | Standard Medals                                                                                                |                                                                                         |
| 6.  | Name Tag                          | To be worn                                                                                                                              | Nil                                                                                                            |                                                                                         |
| 7.  | Badge                             | As per the Badge Regulations                                                                                                            | As per the Badge Regulations                                                                                   |                                                                                         |
| 8.  | Aiguillette                       | Brigadier & above and ADCs                                                                                                              | Aiguillette to be worn                                                                                         | 2C Aiguillettes for Dress No 2A                                                         |
| 9.  | Cane / Whip/<br>Baton             | Nil                                                                                                                                     | Black Colour Whip                                                                                              | Not to be used when Sword is worn                                                       |
| 10. | Tunic /Jacket                     | Nil                                                                                                                                     | Khaki                                                                                                          |                                                                                         |
| 11. | Shirt                             | White Short Sleeved Open Pockets                                                                                                        | Khaki Long Sleeved Shirt                                                                                       |                                                                                         |
| 12. | Trousers                          | Serge Blue                                                                                                                              | Khaki                                                                                                          | Double 1.2 cm wide Drummer Red<br>Welts 5 mm apart on Blue Trouser                      |
| 13. | Tie                               | Nil                                                                                                                                     | Khaki Cellular Tie                                                                                             |                                                                                         |
| 14. | Badges of Ranks                   | General Officers – Embroidered     Other Officers - Metal Gold Colour                                                                   | Metal Gold Colour                                                                                              | To be worn with Black Backing                                                           |
| 15. | Buttons                           | White Non Transparent                                                                                                                   | General Service Buttons Gold Colour                                                                            |                                                                                         |
| 16. | Belt                              | Cummerbund Drummer Red                                                                                                                  | Waist Sash                                                                                                     |                                                                                         |
| 17. | Gloves                            | Nil                                                                                                                                     | White Gloves as ordered                                                                                        |                                                                                         |
| 18. | Socks                             | Black                                                                                                                                   | Khaki                                                                                                          |                                                                                         |
| 19. | Sword                             | Nil                                                                                                                                     | As ordered                                                                                                     |                                                                                         |
| 20. | Footwear                          | George Boots / Brouge Uppers Black                                                                                                      | Shoes Leather Brown                                                                                            |                                                                                         |
| 21. | Spurs                             | Silver Colour                                                                                                                           | Nil                                                                                                            |                                                                                         |