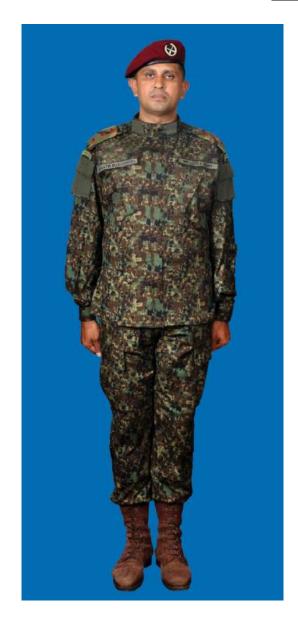

Dress No 8

| Ser | Items                           | Dress No 7                                                                                   | Dress No 8                                                                                   | Remarks                                       |
|-----|---------------------------------|----------------------------------------------------------------------------------------------|----------------------------------------------------------------------------------------------|-----------------------------------------------|
| 1.  | Headdress                       | Camouflage Cloth Cap/Steel Helmet                                                            | Black Cloth Cap/Steel Helmet                                                                 |                                               |
| 2.  | Cap Badge                       | <ol> <li>Brigadier &amp; above - Embroidered Stars</li> <li>Other Officers - Nil</li> </ol>  | <ol> <li>Brigadier &amp; above - Embroidered Stars</li> <li>Other Officers - Nil</li> </ol>  |                                               |
| 3.  | Epaulettes                      | Camouflage/Black Cloth                                                                       | Black Cloth                                                                                  |                                               |
| 4.  | Collar Badges/Gorget<br>Patches | <ol> <li>Colonel &amp; above - Gorget Patches Small</li> <li>Other Officers - Nil</li> </ol> | <ol> <li>Colonel &amp; above - Gorget Patches Small</li> <li>Other Officers - Nil</li> </ol> |                                               |
| 5.  | Orders, Decorations and Medals  | Nil                                                                                          | Nil                                                                                          |                                               |
| 6.  | Badges                          | Embroidered as per the Sri Lanka Army Badge Regulations                                      | Embroidered as per the Sri Lanka Army<br>Badge Regulations                                   |                                               |
| 7.  | Name Tag                        | Embroidered                                                                                  | Embroidered                                                                                  |                                               |
| 8.  | Lanyard                         | Nil                                                                                          | Nil                                                                                          |                                               |
| 9.  | Tunic / Jacket                  | Camouflage Cotton                                                                            | Olive Green/Black                                                                            |                                               |
| 10. | T-Shirt                         | Camouflage                                                                                   | Olive Green/Black                                                                            |                                               |
| 11. | Trousers                        | Camouflage Cotton                                                                            | Olive Green/Black                                                                            |                                               |
| 12. | Badges of Ranks                 | Embroidered Regimental Pattern                                                               | Embroidered Regimental Pattern                                                               | White and Black Cloth<br>Embroidered Insignia |
| 13. | Buttons                         | Olive Green Colour 1.8 cm                                                                    | Olive Green Colour 1.8 cm                                                                    |                                               |
| 14. | Belt                            | Belt Nylon Black with Black Metal Buckle with Army Crest                                     | Belt Nylon Black with Black Metal Buckle with Army Crest                                     |                                               |
| 15. | Socks                           | Olive Green Colour                                                                           | Olive Green Colour                                                                           |                                               |
| 16. | Footwear                        | Boots High Leg Black Regimental Pattern /<br>Camouflage Boot                                 | Boots High Leg Black Regimental Pattern                                                      |                                               |