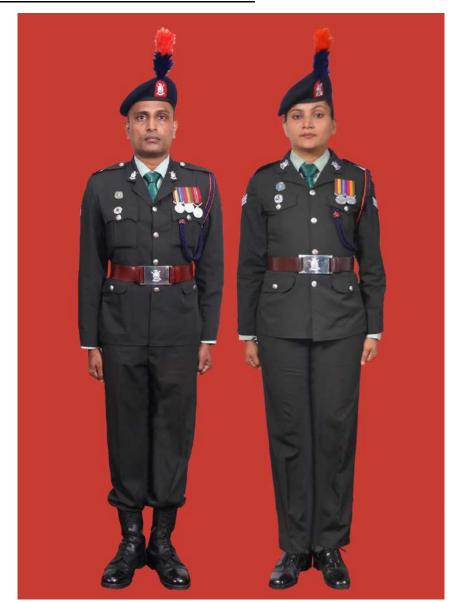

|
| 18. | Bow Tie/Cravat                 | Black Bow                                                                | Nil                                                                                                                       |                                                                                                                         |
| 19. | Jewellery                      | Nil                                                                      | <ol> <li>Standard Beads Necklace, Bracelet, Tassel Ear</li> <li>Rings</li> <li>Brooch- Regimental Collar Badge</li> </ol> |                                                                                                                         |



Dress No 4



Dress No 4A

| Ser | Items                          | Dress No 4 - Male & Female                                                                               | Dress No 4A - Male & Female                                                                             | Remarks                                                          |
|-----|--------------------------------|----------------------------------------------------------------------------------------------------------|---------------------------------------------------------------------------------------------------------|------------------------------------------------------------------|
| 1.  | Headdress                      | Cap Peak Ceremonial/Beret Blue