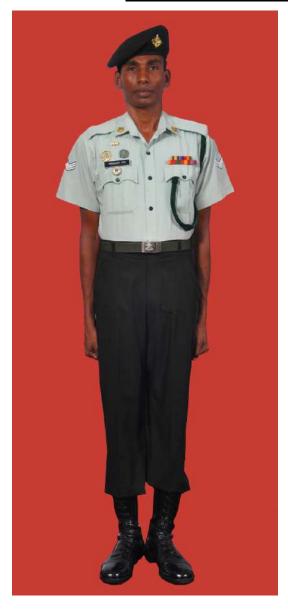

Dress No 6

| Ser | Items                             | Dress No 4A                                                                                         | Dress No 6                                                                                                | Remarks                                                   |
|-----|-----------------------------------|-----------------------------------------------------------------------------------------------------|-----------------------------------------------------------------------------------------------------------|-----------------------------------------------------------|
| 1.  | Headdress                         | Beret Black                                                                                         | WO Class I - Cap Peak Khaki     Others - Black Colour Beret                                               | WO Class I Cap Peak Ceremonial with Dress No 4A           |
| 2.  | Cap Badge                         | Metal Gold Colour                                                                                   | Metal Gold Colour                                                                                         |                                                           |
| 3.  | Collar Badges                     | Metal Gold Colour                                                                                   | Metal Gold Colour                                                                                         |                                                           |
| 4.  | Orders, Decorations and<br>Medals | Standard Medals                                                                                     | Ribbons                                                                                                   |                                                           |
| 5.  | Badges                            | As per the Badge Regulations                                                                        | As per the Badge Regulations                                                                              |                                                           |
| 6.  | Name Tag                          | Nil                                                                                                 | To be worn                                                                                                |                                                           |
| 7.  | Cane / Whip / Baton               | <ol> <li>Regimental Sergeant Major - Cane Malacca</li> <li>Drill Instructor - Pace Stick</li> </ol> | <ol> <li>Regimental Sergeant Major - Cane Malacca</li> <li>Drill Instructor - Pace Stick</li> </ol>       | Regimental Police Members may use Cane with Dress No 6    |
| 8.  | Tunic/Jacket                      | Dark Green/Olive Green ,Long Sleeves                                                                | Nil                                                                                                       |                                                           |
| 9.  | Shirt                             | Light Green Long Sleeves                                                                            | Dark Green/ Olive Green Short Sleeves                                                                     |                                                           |
| 10. | Trousers                          | Dark Green/Olive Green                                                                              | Dark Green/Olive Green                                                                                    |                                                           |
| 11. | Badges of Ranks                   | Metal Gold/White Cloth Stripes                                                                      | Metal Gold/ White Cloth Stripes                                                                           | To be worn with Black Colour Backing                      |
| 12. | Buttons                           | Gold Colour General Service Buttons                                                                 | Black Colour Plastic 1.4 cm                                                                               |                                                           |
| 13. | Belt                              | WO Class I - Sam Browne Belt Brown     Others - Belt Leather Black                                  | Belt Leather Black/Web Belt/stable belt     RSM may wear Sam Browne Belt Brown                            | Belt Leather Collar Badge on the Silver Buckle            |
| 14. | Socks                             | Olive Green                                                                                         | Olive Green                                                                                               | SHVCI BUCKIC                                              |
| 15. | Gloves                            | White                                                                                               | Nil                                                                                                       |                                                           |
| 16. | Sword                             | Nil                                                                                                 | Nil                                                                                                       |                                                           |
| 17. | Footwear                          | Boot High Leg Black Regimental Pattern                                                              | WO Class I / Drivers - Shoes Leather Black with Lace     Others - Boots High Leg Black Regimental Pattern |                                                           |
| 18. | Hackle                            | To be worn except WO Class I                                                                        | Duty Staff and Regimental Police Personnel                                                                | White and Red Hackle                                      |
| 19. | Lanyard                           | Regimental Pattern                                                                                  | Regimental Pattern                                                                                        |                                                           |
| 20. | Shoulder Sash                     | Sergeant/Staff Sergeant/Warrant Officer Class II - Scarlet Sash                                     | Sergeant/Staff Sergeant/Warrant Officer Class II- Scarlet Sash                                            | Scarlet Sash will be worn by Duty<br>Staff for Dress No 6 |
| 21. | Cravat/Tie                        | Dark Green Cellular Tie Single Knot                                                                 | Nil                                                                                                       |                                                           |