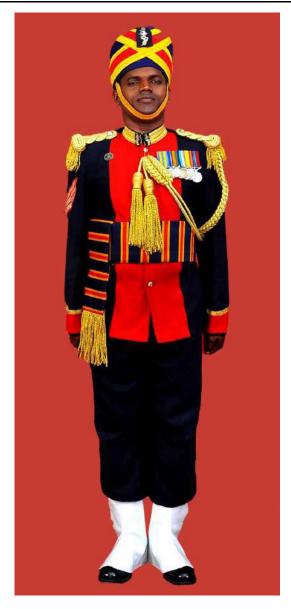

Dress No 2

| Ser | Items                            | Dress No 1                                                                                                      | Dress No 2                                                                                                                                    | Remarks                                                                           |
|-----|----------------------------------|-----------------------------------------------------------------------------------------------------------------|-----------------------------------------------------------------------------------------------------------------------------------------------|-----------------------------------------------------------------------------------|
| 1.  | Headdress                        | Cap Peak Ceremonial                                                                                             | Cap Peak Ceremonial                                                                                                                           | Drummer Red Crown with Black Crease (Welt) around the Crown, Drummer Red Headband |
| 2.  | Cap Badge                        | <ol> <li>Colonel &amp; above - Embroidered Pattern</li> <li>Other Officers - Gold Regimental Pattern</li> </ol> | <ol> <li>Colonel and above - Embroidered Pattern</li> <li>Other Officers - Gold Regimental Pattern</li> </ol>                                 |                                                                                   |
| 3.  | Epaulettes                       | Silver Colour Chain Mails Full                                                                                  | <ol> <li>Colonel &amp; above - Black with Gold Colour<br/>Border.</li> <li>Lieutenant Colonel &amp; below - Plain Black<br/>Cloth.</li> </ol> |                                                                                   |
| 4.  | Collar Badges/<br>Gorget Patches | <ol> <li>Colonel &amp; above - Gorget Patches</li> <li>Other Officers - Nil</li> </ol>                          | Nil                                                                                                                                           | Gorget Patches Large 11.2 cm                                                      |
| 5.  | Orders, Decorations and Medals   | Standard Medals                                                                                                 | Medals Miniature                                                                                                                              |                                                                                   |
| 6.  | Badges                           | As per the Sri Lanka Army Badge Regulations                                                                     | Badges Miniature                                                                                                                              |                                                                                   |
| 7.  | Aiguillette                      | Lieutenant Colonel & above and ADCs                                                                             | Lieutenant Colonel & above and ADCs                                                                                                           |                                                                                   |
| 8.  | Cane/Whip/Baton                  | Black Colour Whip                                                                                               | Nil                                                                                                                                           | Not to be used when Sword is worn                                                 |
| 9.  | Tunic/Jacket                     | Tunic Serge Blue                                                                                                | Drummer Red Close Collar Jacket                                                                                                               | Tunic Blue to have a Drummer Red<br>Standup Collar with Black Piping on Top       |
| 10. | Waistcoat                        | Nil                                                                                                             | Drummer Red with Gold Colour Work                                                                                                             |                                                                                   |
| 11. | Shirt                            | White Polyester, Long Sleeved Standup Collar                                                                    | Nil                                                                                                                                           | Indoor Functions only                                                             |
| 12. | Trousers                         | Serge Blue                                                                                                      | Serge Blue                                                                                                                                    | Double 1.2 cm wide Drummer Red Welts 5 mm apart                                   |
| 13. | Badges of Ranks                  | Metal Gold Colour                                                                                               | Metal Gold Colour                                                                                                                             | With Black Backing                                                                |
| 14. | Buttons                          | Gold Colour General Service Buttons                                                                             | Gold Colour General Service Buttons                                                                                                           |                                                                                   |
| 15. | Belt                             | Waist Sash                                                                                                      | Nil                                                                                                                                           |                                                                                   |
| 16. | Gloves                           | White                                                                                                           | Nil                                                                                                                                           |                                                                                   |
| 17. | Sword                            | Regimental Pattern as ordered                                                                                   | Nil                                                                                                                                           |                                                                                   |
| 18. | Socks                            | Black                                                                                                           | Black                                                                                                                                         |                                                                                   |
| 19. | Footwear                         | George Boots / Brouge Uppers Black                                                                              | George Boots / Brouge Uppers Black                                                                                                            | Spurs to be worn as appropriate                                                   |
| 20. | Spurs                            | Silver Colour                                                                                                   | Silver Colour                                                                                                                                 |                                                                                   |