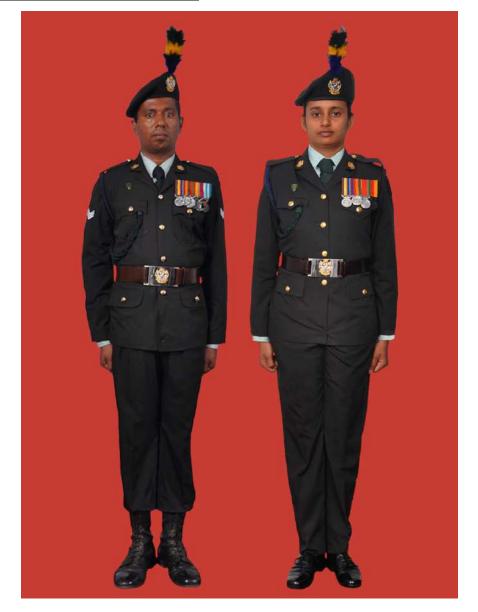

Dress No 2

| Ser | Items                            | Dress No 1                                                                                                      | Dress No 2                                                                                                                                    | Remarks                                                                           |
|-----|----------------------------------|-----------------------------------------------------------------------------------------------------------------|-----------------------------------------------------------------------------------------------------------------------------------------------|-----------------------------------------------------------------------------------|
| 1.  | Headdress                        | Cap Peak Ceremonial                                                                                             | Cap Peak Ceremonial                                                                                                                           | Drummer Red Crown with Black Crease (Welt) around the Crown, Drummer Red Headband |
| 2.  | Cap Badge                        | <ol> <li>Colonel &amp; above - Embroidered Pattern</li> <li>Other Officers - Gold Regimental Pattern</li> </ol> | <ol> <li>Colonel and above - Embroidered Pattern</li> <li>Other Officers - Gold Regimental Pattern</li> </ol>                                 |                                                                                   |
| 3.  | Epaulettes                       | Silver Colour Chain Mails Full                                                                                  | <ol> <li>Colonel &amp; above - Black with Gold Colour<br/>Border.</li> <li>Lieutenant Colonel &amp; below - Plain Black<br/>Cloth.</li> </ol> |                                                                                   |
| 4.  | Collar Badges/<br>Gorget Patches | <ol> <li>Colonel &amp; above - Gorget Patches</li> <li>Other Officers - Nil</li> </ol>                          | Nil                                                                                                                                           | Gorget Patches Large 11.2 cm                                                      |
| 5.  | Orders, Decorations and Medals   | Standard Medals                                                                                                 | Medals Miniature                                                                                                                              |                                                                                   |
| 6.  | Badges                           | As per the Sri Lanka Army Badge Regulations                                                                     | Badges Miniature                                                                                                                              |                                                                                   |
| 7.  | Aiguillette                      | Lieutenant Colonel & above and ADCs                                                                             | Lieutenant Colonel & above and ADCs                                                                                                           |                                                                                   |
| 8.  | Cane/Whip/Baton                  | Black Colour Whip                                                                                               | Nil                                                                                                                                           | Not to be used when Sword is worn                                                 |
| 9.  | Tunic/Jacket                     | Tunic Serge Blue                                                                                                | Drummer Red Close Collar Jacket                                                                                                               | Tunic Blue to have a Drummer Red<br>Standup Collar with Black Piping on Top       |
| 10. | Waistcoat                        | Nil                                                                                                             | Drummer Red with Gold Colour Work                                                                                                             |                                                                                   |
| 11. | Shirt                            | White Polyester, Long Sleeved Standup Collar                                                                    | Nil                                                                                                                                           | Indoor Functions only                                                             |
| 12. | Trousers                         | Serge Blue                                                                                                      | Serge Blue                                                                                                                                    | Double 1.2 cm wide Drummer Red Welts 5 mm apart                                   |
| 13. | Badges of Ranks                  | Metal Gold Colour                                                                                               | Metal Gold Colour                                                                                                                             | With Black Backing                                                                |
| 14. | Buttons                          | Gold Colour General Service Buttons                                                                             | Gold Colour General Service Buttons                                                                                                           |                                                                                   |
| 15. | Belt                             | Waist Sash                                                                                                      | Nil                                                                                                                                           |                                                                                   |
| 16. | Gloves                           | White                                                                                                           | Nil                                                                                                                                           |                                                                                   |
| 17. | Sword                            | Regimental Pattern as ordered                                                                                   | Nil                                                                                                                                           |                                                                                   |
| 18. | Socks                            | Black                                                                                                           | Black                                                                                                                                         |                                                                                   |
| 19. | Footwear                         | George Boots / Brouge Uppers Black                                                                              | George Boots / Brouge Uppers Black                                                                                                            | Spurs to be worn as appropriate                                                   |
| 20. | Spurs                            | Silver Colour                                                                                                   | Silver Colour                                                                                                                                 |                                                                                   |