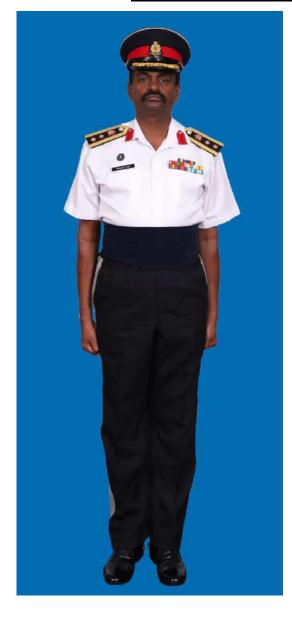

Dress No 2

Dress No 4

| Ser | Items                          | Dress No 2 - Warrant Officer Class II, Staff<br>Sergeant & Sergeant | Dress No 4                                                                                  | Remarks                                                                     |
|-----|--------------------------------|---------------------------------------------------------------------|---------------------------------------------------------------------------------------------|-----------------------------------------------------------------------------|
| 1.  | Headdress                      | Black Colour Beret                                                  | Cap Peak Ceremonial/Beret Black                                                             | WO Class I wear Cap Peak<br>Ceremonial                                      |
| 2.  | Cap Badge                      | Metal Gold Colour                                                   | Metal Gold Colour                                                                           |                                                                             |
| 3.  | Collar Badges                  | Metal Gold Colour                                                   | Metal Gold Colour                                                                           |                                                                             |
| 4.  | Orders, Decorations and Medals | Ribbons                                                             | Standard Medals                                                                             |                                                                             |
| 5.  | Epaulettes                     | Nil                                                                 | Chain Mail Full                                                                             |                                                                             |
| 6.  | Badges                         | Badges miniature                                                    | As per the Badge Regulations                                                                |                                                                             |
| 7.  | Cane/Baton                     | Nil                                                                 | <ol> <li>RSM - Cane Malacca</li> <li>Drill Instructor - Pace Stick</li> </ol>               | Regimental Police members may use Cane with Dress No 4                      |
| 8.  | Tunic/Jacket                   | Nil                                                                 | Dark Green/Olive Green                                                                      |                                                                             |
| 9.  | Shirt                          | White, Long Sleeves                                                 | Nil                                                                                         |                                                                             |
| 10. | Buttons                        | Plastic White                                                       | General Service Buttons Gold Colour                                                         |                                                                             |
| 11. | Trousers                       | Serge Blue                                                          | Dark Green/Olive Green                                                                      | Blue TrouSers will have double<br>1.2cm wide Drummer Red Welts<br>5mm apart |
| 12. | Badges of Ranks                | Embroidered                                                         | Metal Gold/ White Cloth Stripes                                                             | To be worn with Black Colour Backing                                        |
| 13. | Belt                           | Cummerbund Drummer Red                                              | <ol> <li>WO Class I - Sam Browne Belt Brown</li> <li>Others - Belt Leather Black</li> </ol> | Belt Leather Collar Badge on the Silver Buckle                              |
| 14. | Sword                          | Nil                                                                 | RSMs as ordered                                                                             |                                                                             |
| 15. | Socks                          | Black                                                               | Dark Green/Olive Green                                                                      |                                                                             |
| 16. | Footwear                       | Shoes Leather Black                                                 | Boot High Leg Black Regimental Pattern                                                      |                                                                             |
| 17. | Gloves                         | Nil                                                                 | White gloves as ordered                                                                     |                                                                             |
| 18. | Bow Tie / Cravat               | Cravat Black                                                        | Black except WO Class I                                                                     |                                                                             |
| 19. | Hackle                         | Regimental Pattern                                                  | To be worn except WO Class I                                                                | White and Red Hackle                                                        |
| 20. | Lanyard                        | Nil                                                                 | Regimental Pattern                                                                          |                                                                             |
| 21. | Shoulder Sash                  | Nil                                                                 | Sergeant/Staff Sergeant/Warrant Officer Class II- Scarlet Sash                              | To be worn on Right Shoulder                                                |