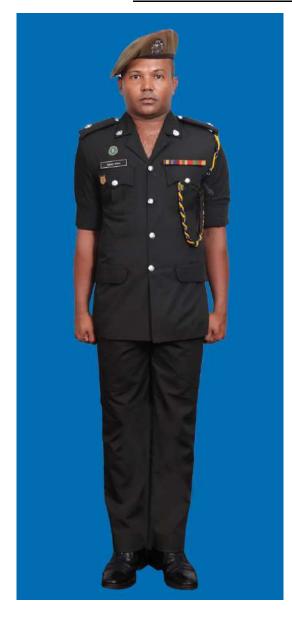

Dress No 4A

Dress No 5

| Ser | Items                             | Dress No 4A                                                                                       | Dress No 5                                                                                                                            | Remarks                                         |
|-----|-----------------------------------|---------------------------------------------------------------------------------------------------|---------------------------------------------------------------------------------------------------------------------------------------|-------------------------------------------------|
| 1.  | Headdress                         | Cap Peak Green                                                                                    | Cap Peak Green                                                                                                                        | Colonel & above Red Headband for Cap Peak Green |
| 2.  | Cap Badge                         | Gold Regimental Pattern                                                                           | <ol> <li>Colonel &amp; above - Embroidered Pattern</li> <li>Other Officers – Gold Regimental Pattern</li> </ol>                       |                                                 |
| 3.  | Epaulettes                        | Dark Green/Olive Green Cloth                                                                      | Dark Green/Olive Green Cloth                                                                                                          |                                                 |
| 4.  | Collar Badges / Gorget<br>Patches | Collar Badges Gold Regimental Pattern                                                             | <ol> <li>Colonel and above - Gorget Patches Small</li> <li>Other Officers - Collar Badges Gold</li> <li>Regimental Pattern</li> </ol> |                                                 |
| 5.  | Orders, Decorations and Medals    | Ribbons                                                                                           | Ribbons                                                                                                                               |                                                 |
| 6.  | Badges                            | As per the Badge Regulations                                                                      | As per the Badge Regulations                                                                                                          |                                                 |
| 7.  | Name Tag                          | To be worn                                                                                        | To be worn                                                                                                                            |                                                 |
| 8.  | Aiguillette/Lanyard               | Lanyard Regimental Pattern                                                                        | Lanyard Regimental Pattern                                                                                                            |                                                 |
| 9.  | Cane / Whip / Baton               | Black Colour Whip                                                                                 | Black Colour Whip                                                                                                                     |                                                 |
| 10. | Tunic / Jacket                    | Dark Green/Olive Green, Step Collar, Long<br>Sleeves, Plain Cuff with two buttons on each<br>Cuff | Dark Green/Olive Green                                                                                                                | No Arrow Band, Box Pleats on Pockets            |
| 11. | Shirt                             | Light Green, Long Sleeves, and Standard Collar with two Flap Pockets                              | Nil                                                                                                                                   | No Arrow Band, Box Pleats on Pockets            |
| 12. | Tie                               | Dark Green Tie                                                                                    | Nil                                                                                                                                   |                                                 |
| 12. | Trousers                          | Dark Green/Olive Green                                                                            | Dark Green/Olive Green                                                                                                                |                                                 |
| 13. | Badges of Ranks                   | Metal Gold Colour                                                                                 | Metal Gold Colour                                                                                                                     | To be worn with Black Colour Backing            |
| 14. | Sword                             | Nil                                                                                               | Nil                                                                                                                                   |                                                 |
| 15. | Gloves                            | White as appropriate                                                                              | Nil                                                                                                                                   |                                                 |
| 16. | Buttons                           | Gold Colour General Service Buttons                                                               | Gold Colour General Service Buttons                                                                                                   |                                                 |
| 17. | Belt                              | Belt Nylon Black, Black Metal Buckle with<br>Army Crest                                           | Belt Nylon Black, Black Metal Buckle with Army<br>Crest                                                                               |                                                 |
| 18. | Socks                             | Dark Green/Olive Green                                                                            | Dark Green/Olive Green                                                                                                                |                                                 |
| 19. | Footwear                          | George Boots/Brouge Uppers                                                                        | Major & above - Brouge Uppers     Captain & below - Boot High Leg Black Regimental Pattern                                            |                                                 |