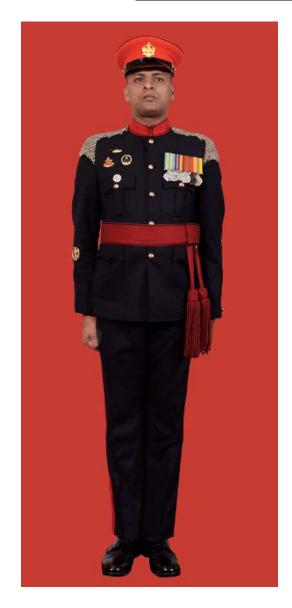

Dress No 2

| Ser | Items                            | Dress No 1                                                                                                      | Dress No 2                                                                                                                                    | Remarks                                                                           |
|-----|----------------------------------|-----------------------------------------------------------------------------------------------------------------|-----------------------------------------------------------------------------------------------------------------------------------------------|-----------------------------------------------------------------------------------|
| 1.  | Headdress                        | Cap Peak Ceremonial                                                                                             | Cap Peak Ceremonial                                                                                                                           | Drummer Red Crown with Black Crease (Welt) around the Crown, Drummer Red Headband |
| 2.  | Cap Badge                        | <ol> <li>Colonel &amp; above - Embroidered Pattern</li> <li>Other Officers - Gold Regimental Pattern</li> </ol> | <ol> <li>Colonel and above - Embroidered Pattern</li> <li>Other Officers - Gold Regimental Pattern</li> </ol>                                 |                                                                                   |
| 3.  | Epaulettes                       | Silver Colour Chain Mails Full                                                                                  | <ol> <li>Colonel &amp; above - Black with Gold Colour<br/>Border.</li> <li>Lieutenant Colonel &amp; below - Plain Black<br/>Cloth.</li> </ol> |                                                                                   |
| 4.  | Collar Badges/<br>Gorget Patches | <ol> <li>Colonel &amp; above - Gorget Patches</li> <li>Other Officers - Nil</li> </ol>                          | Nil                                                                                                                                           | Gorget Patches Large 11.2 cm                                                      |
| 5.  | Orders, Decorations and Medals   | Standard Medals                                                                                                 | Medals Miniature                                                                                                                              |                                                                                   |
| 6.  | Badges                           | As per the Sri Lanka Army Badge Regulations                                                                     | Badges Miniature                                                                                                                              |                                                                                   |
| 7.  | Aiguillette                      | Lieutenant Colonel & above and ADCs                                                                             | Lieutenant Colonel & above and ADCs                                                                                                           |                                                                                   |
| 8.  | Cane/Whip/Baton                  | Black Colour Whip                                                                                               | Nil                                                                                                                                           | Not to be used when Sword is worn                                                 |
| 9.  | Tunic/Jacket                     | Tunic Serge Blue                                                                                                | Drummer Red Close Collar Jacket                                                                                                               | Tunic Blue to have a Drummer Red<br>Standup Collar with Black Piping on Top       |
| 10. | Waistcoat                        | Nil                                                                                                             | Drummer Red with Gold Colour Work                                                                                                             |                                                                                   |
| 11. | Shirt                            | White Polyester, Long Sleeved Standup Collar                                                                    | Nil                                                                                                                                           | Indoor Functions only                                                             |
| 12. | Trousers                         | Serge Blue                                                                                                      | Serge Blue                                                                                                                                    | Double 1.2 cm wide Drummer Red Welts 5 mm apart                                   |
| 13. | Badges of Ranks                  | Metal Gold Colour                                                                                               | Metal Gold Colour                                                                                                                             | With Black Backing                                                                |
| 14. | Buttons                          | Gold Colour General Service Buttons                                                                             | Gold Colour General Service Buttons                                                                                                           |                                                                                   |
| 15. | Belt                             | Waist Sash                                                                                                      | Nil                                                                                                                                           |                                                                                   |
| 16. | Gloves                           | White                                                                                                           | Nil                                                                                                                                           |                                                                                   |
| 17. | Sword                            | Regimental Pattern as ordered                                                                                   | Nil                                                                                                                                           |                                                                                   |
| 18. | Socks                            | Black                                                                                                           | Black                                                                                                                                         |                                                                                   |
| 19. | Footwear                         | George Boots / Brouge Uppers Black                                                                              | George Boots / Brouge Uppers Black                                                                                                            | Spurs to be worn as appropriate                                                   |
| 20. | Spurs                            | Silver Colour                                                                                                   | Silver Colour                                                                                                                                 |                                                                                   |