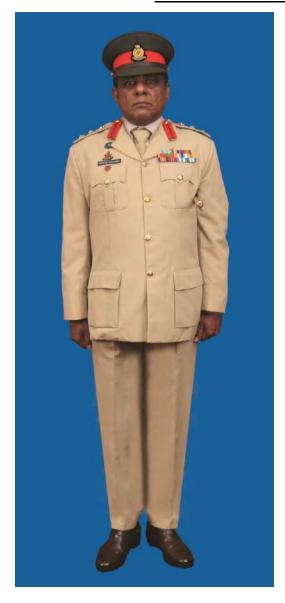

Dress No 3A

Dress No 4

| Ser | Items                           | Dress No 3A                                                                                          | Dress No 4                                                                                                        | Remarks                                                                                 |
|-----|---------------------------------|------------------------------------------------------------------------------------------------------|-------------------------------------------------------------------------------------------------------------------|-----------------------------------------------------------------------------------------|
| 1.  | Headdress                       | Cap Peak Green                                                                                       | Cap Peak Ceremonial                                                                                               | Drummer Red Crown with Black<br>Crease (Welt) around the Crown,<br>Drummer Red Headband |
| 2.  | Cap Badge                       | Colonel & above - Embroidered Pattern     ADCs - Gold Regimental Pattern                             | Colonel & above - Embroidered Pattern     Other Officers - Gold Regimental Pattern                                |                                                                                         |
| 3.  | Epaulettes                      | Khaki Cloth                                                                                          | Dark Green/Olive Green Cloth                                                                                      |                                                                                         |
| 4.  | Collar Badges/Gorget<br>Patches | Colonel & above - Gorget Patches 8.5cm     Aide-De-Camps - Collar Badges Gold     Regimental Pattern | 1. Colonel & above - Gorget Patches Small 2. Other Officers - Collar Badges Gold Regimental Pattern               |                                                                                         |
| 5.  | Orders, Decorations and Medals  | Ribbon                                                                                               | Standard Medals                                                                                                   |                                                                                         |
| 6.  | Badges                          | As per the Badge Regulations                                                                         | As per the Badge Regulations                                                                                      |                                                                                         |
| 7.  | Name Tag                        | To be worn                                                                                           | Nil                                                                                                               |                                                                                         |
| 8.  | Aiguillette/Lanyard             | Nil                                                                                                  | <ol> <li>Lieutenant Colonel &amp; above and ADCs –</li> <li>Aiguillette.</li> <li>Other Officers – Nil</li> </ol> |                                                                                         |
| 9.  | Cane /Whip /Baton               | Black Colour Whip                                                                                    | Black Colour Whip                                                                                                 | Not to be used when Sword is worn                                                       |
| 10. | Tunic /Jacket                   | Khaki                                                                                                | Dark Green/Olive Green                                                                                            |                                                                                         |
| 11. | Shirt                           | Khaki Long Sleeved Shirt                                                                             | Nil                                                                                                               |                                                                                         |
| 12. | Trousers                        | Khaki                                                                                                | Dark Green/Olive Green                                                                                            |                                                                                         |
| 13. | Tie                             | Khaki Cellular Tie                                                                                   | Nil                                                                                                               |                                                                                         |
| 14. | Badges of Ranks                 | Metal Gold Colour                                                                                    | Metal Gold Colour                                                                                                 | To be worn with Black Colour<br>Backing                                                 |
| 15. | Buttons                         | General Service Buttons Gold Colour                                                                  | General Service Buttons Gold Colour                                                                               |                                                                                         |
| 16. | Belt                            | Nil                                                                                                  | 1. Colonel & above – Sash 2. Other Officers - Sam Browne Belt –Brown                                              |                                                                                         |
| 17. | Gloves                          | White Gloves as appropriate                                                                          | White Gloves as ordered                                                                                           |                                                                                         |
| 18. | Sword                           | Nil                                                                                                  | As ordered                                                                                                        |                                                                                         |
| 19. | Socks                           | Khaki Socks                                                                                          | Dark Green/Olive Green                                                                                            |                                                                                         |
| 20. | Footwear                        | Shoes Leather Brown                                                                                  | Boot High Leg/Brouge Uppers Black                                                                                 | Major & above - Brouge Uppers<br>when not a member of a Parade                          |