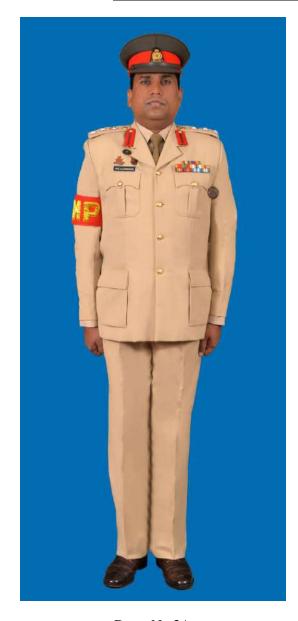

Dress No 3A

Dress No 4

| Ser | Items                           | Dress No 3A                                                                                          | Dress No 4                                                                                                        | Remarks                                                                                 |
|-----|---------------------------------|------------------------------------------------------------------------------------------------------|-------------------------------------------------------------------------------------------------------------------|-----------------------------------------------------------------------------------------|
| 1.  | Headdress                       | Cap Peak Green                                                                                       | Cap Peak Ceremonial                                                                                               | Drummer Red Crown with Black<br>Crease (Welt) around the Crown,<br>Drummer Red Headband |
| 2.  | Cap Badge                       | Colonel & above - Embroidered Pattern     ADCs - Gold Regimental Pattern                             | Colonel & above - Embroidered Pattern     Other Officers - Gold Regimental Pattern                                |                                                                                         |
| 3.  | Epaulettes                      | Khaki Cloth                                                                                          | Dark Green/Olive Green Cloth                                                                                      |                                                                                         |
| 4.  | Collar Badges/Gorget<br>Patches | Colonel & above - Gorget Patches 8.5cm     Aide-De-Camps - Collar Badges Gold     Regimental Pattern | 1. Colonel & above - Gorget Patches Small 2. Other Officers - Collar Badges Gold Regimental Pattern               |                                                                                         |
| 5.  | Orders, Decorations and Medals  | Ribbon                                                                                               | Standard Medals                                                                                                   |                                                                                         |
| 6.  | Badges                          | As per the Badge Regulations                                                                         | As per the Badge Regulations                                                                                      |                                                                                         |
| 7.  | Name Tag                        | To be worn                                                                                           | Nil                                                                                                               |                                                                                         |
| 8.  | Aiguillette/Lanyard             | Nil                                                                                                  | <ol> <li>Lieutenant Colonel &amp; above and ADCs –</li> <li>Aiguillette.</li> <li>Other Officers – Nil</li> </ol> |                                                                                         |
| 9.  | Cane /Whip /Baton               | Black Colour Whip                                                                                    | Black Colour Whip                                                                                                 | Not to be used when Sword is worn                                                       |
| 10. | Tunic /Jacket                   | Khaki                                                                                                | Dark Green/Olive Green                                                                                            |                                                                                         |
| 11. | Shirt                           | Khaki Long Sleeved Shirt                                                                             | Nil                                                                                                               |                                                                                         |
| 12. | Trousers                        | Khaki                                                                                                | Dark Green/Olive Green                                                                                            |                                                                                         |
| 13. | Tie                             | Khaki Cellular Tie                                                                                   | Nil                                                                                                               |                                                                                         |
| 14. | Badges of Ranks                 | Metal Gold Colour                                                                                    | Metal Gold Colour                                                                                                 | To be worn with Black Colour<br>Backing                                                 |
| 15. | Buttons                         | General Service Buttons Gold Colour                                                                  | General Service Buttons Gold Colour                                                                               |                                                                                         |
| 16. | Belt                            | Nil                                                                                                  | 1. Colonel & above – Sash 2. Other Officers - Sam Browne Belt –Brown                                              |                                                                                         |
| 17. | Gloves                          | White Gloves as appropriate                                                                          | White Gloves as ordered                                                                                           |                                                                                         |
| 18. | Sword                           | Nil                                                                                                  | As ordered                                                                                                        |                                                                                         |
| 19. | Socks                           | Khaki Socks                                                                                          | Dark Green/Olive Green                                                                                            |                                                                                         |
| 20. | Footwear                        | Shoes Leather Brown                                                                                  | Boot High Leg/Brouge Uppers Black                                                                                 | Major & above - Brouge Uppers<br>when not a member of a Parade                          |