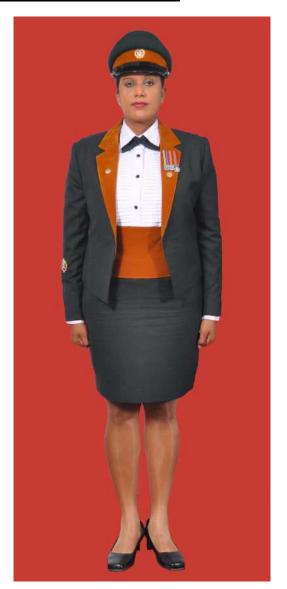

Dress No 2

| Ser | Items                            | Dress No 1                                                                                                      | Dress No 2                                                                                                                                    | Remarks                                                                           |
|-----|----------------------------------|-----------------------------------------------------------------------------------------------------------------|-----------------------------------------------------------------------------------------------------------------------------------------------|-----------------------------------------------------------------------------------|
| 1.  | Headdress                        | Cap Peak Ceremonial                                                                                             | Cap Peak Ceremonial                                                                                                                           | Drummer Red Crown with Black Crease (Welt) around the Crown, Drummer Red Headband |
| 2.  | Cap Badge                        | <ol> <li>Colonel &amp; above - Embroidered Pattern</li> <li>Other Officers - Gold Regimental Pattern</li> </ol> | <ol> <li>Colonel and above - Embroidered Pattern</li> <li>Other Officers - Gold Regimental Pattern</li> </ol>                                 |                                                                                   |
| 3.  | Epaulettes                       | Silver Colour Chain Mails Full                                                                                  | <ol> <li>Colonel &amp; above - Black with Gold Colour<br/>Border.</li> <li>Lieutenant Colonel &amp; below - Plain Black<br/>Cloth.</li> </ol> |                                                                                   |
| 4.  | Collar Badges/<br>Gorget Patches | <ol> <li>Colonel &amp; above - Gorget Patches</li> <li>Other Officers - Nil</li> </ol>                          | Nil                                                                                                                                           | Gorget Patches Large 11.2 cm                                                      |
| 5.  | Orders, Decorations and Medals   | Standard Medals                                                                                                 | Medals Miniature                                                                                                                              |                                                                                   |
| 6.  | Badges                           | As per the Sri Lanka Army Badge Regulations                                                                     | Badges Miniature                                                                                                                              |                                                                                   |
| 7.  | Aiguillette                      | Lieutenant Colonel & above and ADCs                                                                             | Lieutenant Colonel & above and ADCs                                                                                                           |                                                                                   |
| 8.  | Cane/Whip/Baton                  | Black Colour Whip                                                                                               | Nil                                                                                                                                           | Not to be used when Sword is worn                                                 |
| 9.  | Tunic/Jacket                     | Tunic Serge Blue                                                                                                | Drummer Red Close Collar Jacket                                                                                                               | Tunic Blue to have a Drummer Red<br>Standup Collar with Black Piping on Top       |
| 10. | Waistcoat                        | Nil                                                                                                             | Drummer Red with Gold Colour Work                                                                                                             |                                                                                   |
| 11. | Shirt                            | White Polyester, Long Sleeved Standup Collar                                                                    | Nil                                                                                                                                           | Indoor Functions only                                                             |
| 12. | Trousers                         | Serge Blue                                                                                                      | Serge Blue                                                                                                                                    | Double 1.2 cm wide Drummer Red Welts 5 mm apart                                   |
| 13. | Badges of Ranks                  | Metal Gold Colour                                                                                               | Metal Gold Colour                                                                                                                             | With Black Backing                                                                |
| 14. | Buttons                          | Gold Colour General Service Buttons                                                                             | Gold Colour General Service Buttons                                                                                                           |                                                                                   |
| 15. | Belt                             | Waist Sash                                                                                                      | Nil                                                                                                                                           |                                                                                   |
| 16. | Gloves                           | White                                                                                                           | Nil                                                                                                                                           |                                                                                   |
| 17. | Sword                            | Regimental Pattern as ordered                                                                                   | Nil                                                                                                                                           |                                                                                   |
| 18. | Socks                            | Black                                                                                                           | Black                                                                                                                                         |                                                                                   |
| 19. | Footwear                         | George Boots / Brouge Uppers Black                                                                              | George Boots / Brouge Uppers Black                                                                                                            | Spurs to be worn as appropriate                                                   |
| 20. | Spurs                            | Silver Colour                                                                                                   | Silver Colour                                                                                                                                 |                                                                                   |