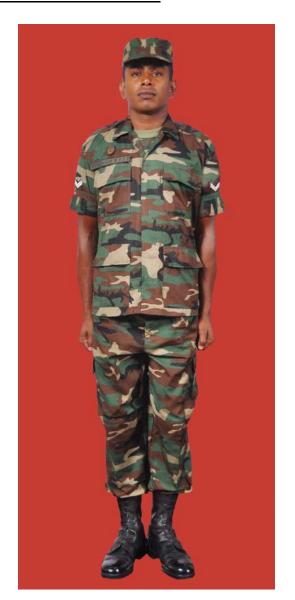

Dress No 8

| Ser | Items                           | Dress No 7                                                                                   | Dress No 8                                                                                   | Remarks                                       |
|-----|---------------------------------|----------------------------------------------------------------------------------------------|----------------------------------------------------------------------------------------------|-----------------------------------------------|
| 1.  | Headdress                       | Camouflage Cloth Cap/Steel Helmet                                                            | Black Cloth Cap/Steel Helmet                                                                 |                                               |
| 2.  | Cap Badge                       | <ol> <li>Brigadier &amp; above - Embroidered Stars</li> <li>Other Officers - Nil</li> </ol>  | <ol> <li>Brigadier &amp; above - Embroidered Stars</li> <li>Other Officers - Nil</li> </ol>  |                                               |
| 3.  | Epaulettes                      | Camouflage/Black Cloth                                                                       | Black Cloth                                                                                  |                                               |
| 4.  | Collar Badges/Gorget<br>Patches | <ol> <li>Colonel &amp; above - Gorget Patches Small</li> <li>Other Officers - Nil</li> </ol> | <ol> <li>Colonel &amp; above - Gorget Patches Small</li> <li>Other Officers - Nil</li> </ol> |                                               |
| 5.  | Orders, Decorations and Medals  | Nil                                                                                          | Nil                                                                                          |                                               |
| 6.  | Badges                          | Embroidered as per the Sri Lanka Army Badge Regulations                                      | Embroidered as per the Sri Lanka Army<br>Badge Regulations                                   |                                               |
| 7.  | Name Tag                        | Embroidered                                                                                  | Embroidered                                                                                  |                                               |
| 8.  | Lanyard                         | Nil                                                                                          | Nil                                                                                          |                                               |
| 9.  | Tunic / Jacket                  | Camouflage Cotton                                                                            | Olive Green/Black                                                                            |                                               |
| 10. | T-Shirt                         | Camouflage                                                                                   | Olive Green/Black                                                                            |                                               |
| 11. | Trousers                        | Camouflage Cotton                                                                            | Olive Green/Black                                                                            |                                               |
| 12. | Badges of Ranks                 | Embroidered Regimental Pattern                                                               | Embroidered Regimental Pattern                                                               | White and Black Cloth<br>Embroidered Insignia |
| 13. | Buttons                         | Olive Green Colour 1.8 cm                                                                    | Olive Green Colour 1.8 cm                                                                    |                                               |
| 14. | Belt                            | Belt Nylon Black with Black Metal Buckle with Army Crest                                     | Belt Nylon Black with Black Metal Buckle with Army Crest                                     |                                               |
| 15. | Socks                           | Olive Green Colour                                                                           | Olive Green Colour                                                                           |                                               |
| 16. | Footwear                        | Boots High Leg Black Regimental Pattern /<br>Camouflage Boot                                 | Boots High Leg Black Regimental Pattern                                                      |                                               |