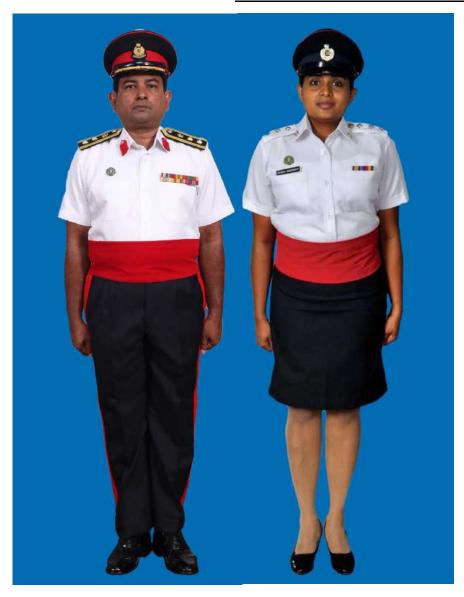

Dress No 2

| Ser | Items                          | Dress No 1<br>Regimental Sergeant Majors     | Dress No 2<br>Warrant Officer class I | Remarks                                                                                 |
|-----|--------------------------------|----------------------------------------------|---------------------------------------|-----------------------------------------------------------------------------------------|
| 1.  | Headdress                      | Cap Peak Ceremonial                          | Cap Peak Ceremonial                   | Drummer Red Crown with Black<br>Crease (Welt) around the Crown,<br>Drummer Red Headband |
| 2.  | Cap Badge                      | Gold Regimental Pattern                      | Gold Regimental Pattern               |                                                                                         |
| 3.  | Epaulettes                     | Silver Colour Chain Mails Full               | Nil                                   |                                                                                         |
| 4.  | Collar Badges                  | Nil                                          | Nil                                   |                                                                                         |
| 5.  | Orders, Decorations and Medals | Standard Medals                              | Medals Miniature                      |                                                                                         |
| 6.  | Badges                         | As per the Badge Regulations                 | Badges miniature                      |                                                                                         |
| 7.  | Aiguillette/Lanyard            | Nil                                          | Nil                                   |                                                                                         |
| 8.  | Cane/Whip/Baton                | Cane Malacca/Pace Stick                      | Nil                                   |                                                                                         |
| 9.  | Tunic/Jacket                   | Tunic Serge Blue                             | Drummer Red Close Collar Jacket       | Tunic Blue to have a Drummer Red<br>Standup Collar with Black Piping on<br>Top          |
| 10. | Waistcoat                      | Nil                                          | Nil                                   |                                                                                         |
| 11. | Shirt                          | White Polyester, Long Sleeved Standup Collar | Collarless White Shirt                | Shirt for Indoor Functions with Dress No 1                                              |
| 12. | Trousers                       | Serge Blue                                   | Serge Blue                            | Trousers have Double 1.2 cm wide Drummer Red Welts 5 mm apart                           |
| 13. | Badges of Ranks                | Metal Gold Colour                            | Metal Gold Colour                     | To be worn with Black Colour<br>Backing                                                 |
| 14. | Buttons                        | General Service Buttons Gold Colour          | General Service Buttons Gold Colour   |                                                                                         |
| 15. | Belt                           | Waist Sash                                   | Cummerbund Drummer Red                |                                                                                         |
| 16. | Gloves                         | White Gloves as ordered                      | Nil                                   |                                                                                         |
| 17. | Sword                          | Regimental pattern as ordered                | Nil                                   |                                                                                         |
| 18. | Socks                          | Black                                        | Black                                 |                                                                                         |
| 19. | Footwear                       | Shoes Leather Black with Lace                | Shoes Leather Black with Lace         |                                                                                         |
| 20. | Spurs                          | Nil                                          | Nil                                   |                                                                                         |
| 21. | Bow Tie                        | Nil                                          | Nil                                   |                                                                                         |