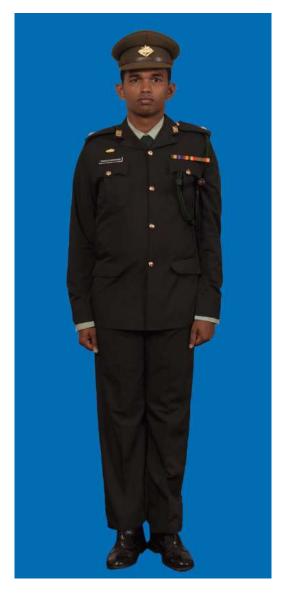

Dress No 4A

Dress No 5

| Ser | Items                             | Dress No 4A                                                                                       | Dress No 5                                                                                                                            | Remarks                                         |
|-----|-----------------------------------|---------------------------------------------------------------------------------------------------|---------------------------------------------------------------------------------------------------------------------------------------|-------------------------------------------------|
| 1.  | Headdress                         | Cap Peak Green                                                                                    | Cap Peak Green                                                                                                                        | Colonel & above Red Headband for Cap Peak Green |
| 2.  | Cap Badge                         | Gold Regimental Pattern                                                                           | <ol> <li>Colonel &amp; above - Embroidered Pattern</li> <li>Other Officers – Gold Regimental Pattern</li> </ol>                       |                                                 |
| 3.  | Epaulettes                        | Dark Green/Olive Green Cloth                                                                      | Dark Green/Olive Green Cloth                                                                                                          |                                                 |
| 4.  | Collar Badges / Gorget<br>Patches | Collar Badges Gold Regimental Pattern                                                             | <ol> <li>Colonel and above - Gorget Patches Small</li> <li>Other Officers - Collar Badges Gold</li> <li>Regimental Pattern</li> </ol> |                                                 |
| 5.  | Orders, Decorations and Medals    | Ribbons                                                                                           | Ribbons                                                                                                                               |                                                 |
| 6.  | Badges                            | As per the Badge Regulations                                                                      | As per the Badge Regulations                                                                                                          |                                                 |
| 7.  | Name Tag                          | To be worn                                                                                        | To be worn                                                                                                                            |                                                 |
| 8.  | Aiguillette/Lanyard               | Lanyard Regimental Pattern                                                                        | Lanyard Regimental Pattern                                                                                                            |                                                 |
| 9.  | Cane / Whip / Baton               | Black Colour Whip                                                                                 | Black Colour Whip                                                                                                                     |                                                 |
| 10. | Tunic / Jacket                    | Dark Green/Olive Green, Step Collar, Long<br>Sleeves, Plain Cuff with two buttons on each<br>Cuff | Dark Green/Olive Green                                                                                                                | No Arrow Band, Box Pleats on Pockets            |
| 11. | Shirt                             | Light Green, Long Sleeves, and Standard Collar with two Flap Pockets                              | Nil                                                                                                                                   | No Arrow Band, Box Pleats on Pockets            |
| 12. | Tie                               | Dark Green Tie                                                                                    | Nil                                                                                                                                   |                                                 |
| 12. | Trousers                          | Dark Green/Olive Green                                                                            | Dark Green/Olive Green                                                                                                                |                                                 |
| 13. | Badges of Ranks                   | Metal Gold Colour                                                                                 | Metal Gold Colour                                                                                                                     | To be worn with Black Colour Backing            |
| 14. | Sword                             | Nil                                                                                               | Nil                                                                                                                                   |                                                 |
| 15. | Gloves                            | White as appropriate                                                                              | Nil                                                                                                                                   |                                                 |
| 16. | Buttons                           | Gold Colour General Service Buttons                                                               | Gold Colour General Service Buttons                                                                                                   |                                                 |
| 17. | Belt                              | Belt Nylon Black, Black Metal Buckle with<br>Army Crest                                           | Belt Nylon Black, Black Metal Buckle with Army<br>Crest                                                                               |                                                 |
| 18. | Socks                             | Dark Green/Olive Green                                                                            | Dark Green/Olive Green                                                                                                                |                                                 |
| 19. | Footwear                          | George Boots/Brouge Uppers                                                                        | Major & above - Brouge Uppers     Captain & below - Boot High Leg Black Regimental Pattern                                            |                                                 |