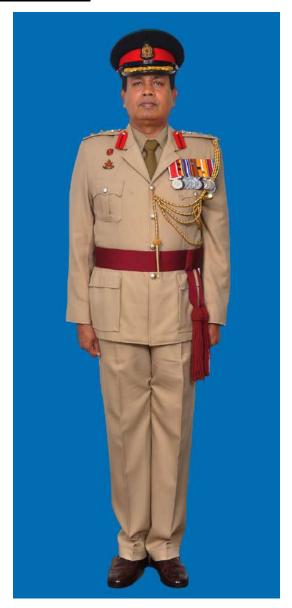

Dress No 3A

Dress No 4

| Ser | Items                           | Dress No 3A                                                                                          | Dress No 4                                                                                                        | Remarks                                                                                 |
|-----|---------------------------------|------------------------------------------------------------------------------------------------------|-------------------------------------------------------------------------------------------------------------------|-----------------------------------------------------------------------------------------|
| 1.  | Headdress                       | Cap Peak Green                                                                                       | Cap Peak Ceremonial                                                                                               | Drummer Red Crown with Black<br>Crease (Welt) around the Crown,<br>Drummer Red Headband |
| 2.  | Cap Badge                       | Colonel & above - Embroidered Pattern     ADCs - Gold Regimental Pattern                             | Colonel & above - Embroidered Pattern     Other Officers - Gold Regimental Pattern                                |                                                                                         |
| 3.  | Epaulettes                      | Khaki Cloth                                                                                          | Dark Green/Olive Green Cloth                                                                                      |                                                                                         |
| 4.  | Collar Badges/Gorget<br>Patches | Colonel & above - Gorget Patches 8.5cm     Aide-De-Camps - Collar Badges Gold     Regimental Pattern | 1. Colonel & above - Gorget Patches Small 2. Other Officers - Collar Badges Gold Regimental Pattern               |                                                                                         |
| 5.  | Orders, Decorations and Medals  | Ribbon                                                                                               | Standard Medals                                                                                                   |                                                                                         |
| 6.  | Badges                          | As per the Badge Regulations                                                                         | As per the Badge Regulations                                                                                      |                                                                                         |
| 7.  | Name Tag                        | To be worn                                                                                           | Nil                                                                                                               |                                                                                         |
| 8.  | Aiguillette/Lanyard             | Nil                                                                                                  | <ol> <li>Lieutenant Colonel &amp; above and ADCs –</li> <li>Aiguillette.</li> <li>Other Officers – Nil</li> </ol> |                                                                                         |
| 9.  | Cane /Whip /Baton               | Black Colour Whip                                                                                    | Black Colour Whip                                                                                                 | Not to be used when Sword is worn                                                       |
| 10. | Tunic /Jacket                   | Khaki                                                                                                | Dark Green/Olive Green                                                                                            |                                                                                         |
| 11. | Shirt                           | Khaki Long Sleeved Shirt                                                                             | Nil                                                                                                               |                                                                                         |
| 12. | Trousers                        | Khaki                                                                                                | Dark Green/Olive Green                                                                                            |                                                                                         |
| 13. | Tie                             | Khaki Cellular Tie                                                                                   | Nil                                                                                                               |                                                                                         |
| 14. | Badges of Ranks                 | Metal Gold Colour                                                                                    | Metal Gold Colour                                                                                                 | To be worn with Black Colour<br>Backing                                                 |
| 15. | Buttons                         | General Service Buttons Gold Colour                                                                  | General Service Buttons Gold Colour                                                                               |                                                                                         |
| 16. | Belt                            | Nil                                                                                                  | 1. Colonel & above – Sash 2. Other Officers - Sam Browne Belt –Brown                                              |                                                                                         |
| 17. | Gloves                          | White Gloves as appropriate                                                                          | White Gloves as ordered                                                                                           |                                                                                         |
| 18. | Sword                           | Nil                                                                                                  | As ordered                                                                                                        |                                                                                         |
| 19. | Socks                           | Khaki Socks                                                                                          | Dark Green/Olive Green                                                                                            |                                                                                         |
| 20. | Footwear                        | Shoes Leather Brown                                                                                  | Boot High Leg/Brouge Uppers Black                                                                                 | Major & above - Brouge Uppers<br>when not a member of a Parade                          |