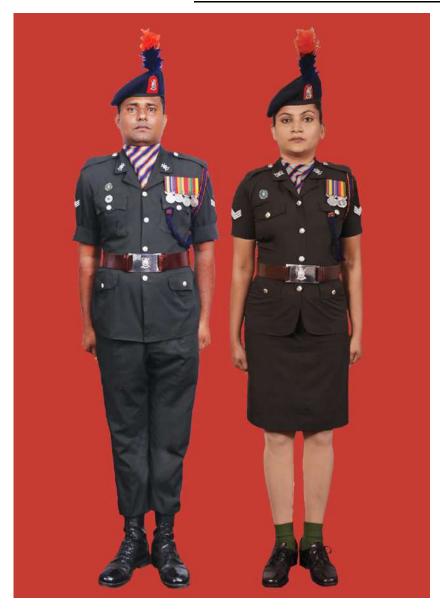

|
| 18. | Bow Tie/Cravat                 | Black Bow                                                                | Nil                                                                                                                       |                                                                                                                         |
| 19. | Jewellery                      | Nil                                                                      | <ol> <li>Standard Beads Necklace, Bracelet, Tassel Ear</li> <li>Rings</li> <li>Brooch- Regimental Collar Badge</li> </ol> |                                                                                                                         |



Dress No 4



Dress No 4A

| Ser | Items                          | Dress No 4 - Male & Female                                                                               | Dress No 4A - Male & Female                                                                             | Remarks                                                          |
|-----|--------------------------------|----------------------------------------------------------------------------------------------------------|---------------------------------------------------------------------------------------------------------|------------------------------------------------------------------|
| 1.  | Headdress                      | Cap Peak Ceremonial/Beret Blue