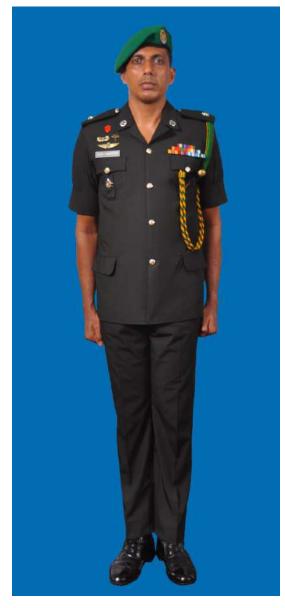

|
| 19. | Socks                           | Dark Green/Olive Green                                                                                                                  | Dark Green/Olive Green                                                                                                                  |                                                              |
| 20. | Footwear                        | Brouge Uppers                                                                                                                           | <ol> <li>Major &amp; above - Brouge Uppers</li> <li>Captain &amp; below - Boot High Leg Black<br/>Regimental Pattern</li> </ol>         |                                                              |



Dress No 5A



Dress No 6

| Ser | Items                           | Dress No 5A                                                                                                                             | Dress No 6                                                                                                                              | Remarks                                                          |
|-----|---------------------------------|-----------------------------------------------------------------------------------------------------------------------------------------|-----------------------------------------------------------------------------------------------------------------------------------------|------------------------------------------------------------------|
|