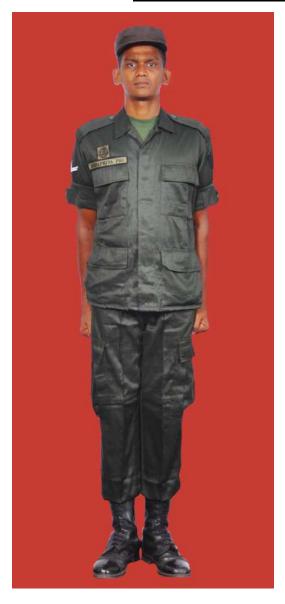

Dress No 8

| Ser | Items                           | Dress No 7                                                                                   | Dress No 8                                                                                   | Remarks                                       |
|-----|---------------------------------|----------------------------------------------------------------------------------------------|----------------------------------------------------------------------------------------------|-----------------------------------------------|
| 1.  | Headdress                       | Camouflage Cloth Cap/Steel Helmet                                                            | Black Cloth Cap/Steel Helmet                                                                 |                                               |
| 2.  | Cap Badge                       | <ol> <li>Brigadier &amp; above - Embroidered Stars</li> <li>Other Officers - Nil</li> </ol>  | <ol> <li>Brigadier &amp; above - Embroidered Stars</li> <li>Other Officers - Nil</li> </ol>  |                                               |
| 3.  | Epaulettes                      | Camouflage/Black Cloth                                                                       | Black Cloth                                                                                  |                                               |
| 4.  | Collar Badges/Gorget<br>Patches | <ol> <li>Colonel &amp; above - Gorget Patches Small</li> <li>Other Officers - Nil</li> </ol> | <ol> <li>Colonel &amp; above - Gorget Patches Small</li> <li>Other Officers - Nil</li> </ol> |                                               |
| 5.  | Orders, Decorations and Medals  | Nil                                                                                          | Nil                                                                                          |                                               |
| 6.  | Badges                          | Embroidered as per the Sri Lanka Army Badge Regulations                                      | Embroidered as per the Sri Lanka Army<br>Badge Regulations                                   |                                               |
| 7.  | Name Tag                        | Embroidered                                                                                  | Embroidered                                                                                  |                                               |
| 8.  | Lanyard                         | Nil                                                                                          | Nil                                                                                          |                                               |
| 9.  | Tunic / Jacket                  | Camouflage Cotton                                                                            | Olive Green/Black                                                                            |                                               |
| 10. | T-Shirt                         | Camouflage                                                                                   | Olive Green/Black                                                                            |                                               |
| 11. | Trousers                        | Camouflage Cotton                                                                            | Olive Green/Black                                                                            |                                               |
| 12. | Badges of Ranks                 | Embroidered Regimental Pattern                                                               | Embroidered Regimental Pattern                                                               | White and Black Cloth<br>Embroidered Insignia |
| 13. | Buttons                         | Olive Green Colour 1.8 cm                                                                    | Olive Green Colour 1.8 cm                                                                    |                                               |
| 14. | Belt                            | Belt Nylon Black with Black Metal Buckle with Army Crest                                     | Belt Nylon Black with Black Metal Buckle with Army Crest                                     |                                               |
| 15. | Socks                           | Olive Green Colour                                                                           | Olive Green Colour                                                                           |                                               |
| 16. | Footwear                        | Boots High Leg Black Regimental Pattern /<br>Camouflage Boot                                 | Boots High Leg Black Regimental Pattern                                                      |                                               |