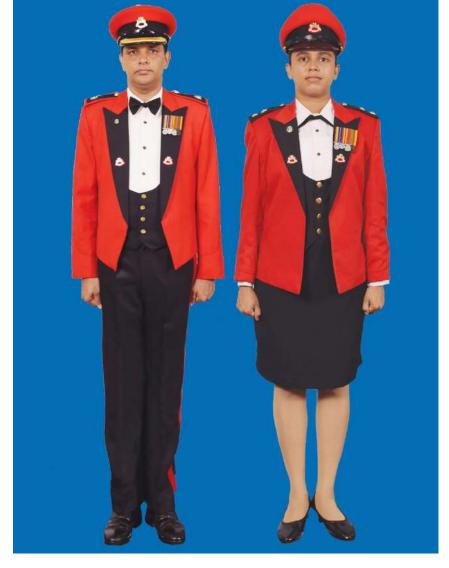

Dress No 2

Dress No 4

| Ser | Items                          | Dress No 2 - Warrant Officer Class II, Staff<br>Sergeant & Sergeant | Dress No 4                                                                                  | Remarks                                                                     |
|-----|--------------------------------|---------------------------------------------------------------------|---------------------------------------------------------------------------------------------|-----------------------------------------------------------------------------|
| 1.  | Headdress                      | Black Colour Beret                                                  | Cap Peak Ceremonial/Beret Black                                                             | WO Class I wear Cap Peak<br>Ceremonial                                      |
| 2.  | Cap Badge                      | Metal Gold Colour                                                   | Metal Gold Colour                                                                           |                                                                             |
| 3.  | Collar Badges                  | Metal Gold Colour                                                   | Metal Gold Colour                                                                           |                                                                             |
| 4.  | Orders, Decorations and Medals | Ribbons                                                             | Standard Medals                                                                             |                                                                             |
| 5.  | Epaulettes                     | Nil                                                                 | Chain Mail Full                                                                             |                                                                             |
| 6.  | Badges                         | Badges miniature                                                    | As per the Badge Regulations                                                                |                                                                             |
| 7.  | Cane/Baton                     | Nil                                                                 | <ol> <li>RSM - Cane Malacca</li> <li>Drill Instructor - Pace Stick</li> </ol>               | Regimental Police members may use Cane with Dress No 4                      |
| 8.  | Tunic/Jacket                   | Nil                                                                 | Dark Green/Olive Green                                                                      |                                                                             |
| 9.  | Shirt                          | White, Long Sleeves                                                 | Nil                                                                                         |                                                                             |
| 10. | Buttons                        | Plastic White                                                       | General Service Buttons Gold Colour                                                         |                                                                             |
| 11. | Trousers                       | Serge Blue                                                          | Dark Green/Olive Green                                                                      | Blue TrouSers will have double<br>1.2cm wide Drummer Red Welts<br>5mm apart |
| 12. | Badges of Ranks                | Embroidered                                                         | Metal Gold/ White Cloth Stripes                                                             | To be worn with Black Colour Backing                                        |
| 13. | Belt                           | Cummerbund Drummer Red                                              | <ol> <li>WO Class I - Sam Browne Belt Brown</li> <li>Others - Belt Leather Black</li> </ol> | Belt Leather Collar Badge on the Silver Buckle                              |
| 14. | Sword                          | Nil                                                                 | RSMs as ordered                                                                             |                                                                             |
| 15. | Socks                          | Black                                                               | Dark Green/Olive Green                                                                      |                                                                             |
| 16. | Footwear                       | Shoes Leather Black                                                 | Boot High Leg Black Regimental Pattern                                                      |                                                                             |
| 17. | Gloves                         | Nil                                                                 | White gloves as ordered                                                                     |                                                                             |
| 18. | Bow Tie / Cravat               | Cravat Black                                                        | Black except WO Class I                                                                     |                                                                             |
| 19. | Hackle                         | Regimental Pattern                                                  | To be worn except WO Class I                                                                | White and Red Hackle                                                        |
| 20. | Lanyard                        | Nil                                                                 | Regimental Pattern                                                                          |                                                                             |
| 21. | Shoulder Sash                  | Nil                                                                 | Sergeant/Staff Sergeant/Warrant Officer Class II- Scarlet Sash                              | To be worn on Right Shoulder                                                |