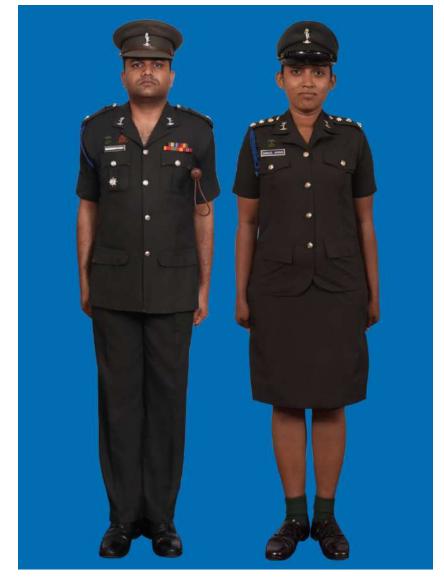

Dress No 5A

Dress No 6

| Ser | Items                           | Dress No 5A                                                                                                     | Dress No 6                                                                                                                              | Remarks                                                                |
|-----|---------------------------------|-----------------------------------------------------------------------------------------------------------------|-----------------------------------------------------------------------------------------------------------------------------------------|------------------------------------------------------------------------|
| 1.  | Headdress                       | Beret Black Colour                                                                                              | Cap Peak Green/Beret Black Colour                                                                                                       | Colonel & above Red Headband for Cap Peak Green                        |
| 2.  | Cap Badge                       | <ol> <li>Colonel &amp; above - Embroidered Pattern</li> <li>Other Officers - Gold Regimental Pattern</li> </ol> | <ol> <li>Colonel &amp; above - Embroidered Pattern</li> <li>Other Officers - Gold Regimental Pattern</li> </ol>                         |                                                                        |
| 3.  | Epaulettes                      | Dark Green/Olive Green Cloth                                                                                    | Dark Green/ Olive Green Colour Cloth                                                                                                    |                                                                        |
| 4.  | Collar Badges/Gorget<br>Patches | Colonel & above - Gorget Patches Small     Other Officers - Collar Badges Gold     Regimental Pattern           | <ol> <li>Colonel &amp; above - Gorget Patches Small</li> <li>Other Officers - Collar Badges Gold</li> <li>Regimental Pattern</li> </ol> |                                                                        |
| 5.  | Orders, Decorations and Medals  | Ribbons                                                                                                         | Ribbons                                                                                                                                 |                                                                        |
| 6.  | Badges                          | As per the Badge Regulations                                                                                    | As per the Badge Regulations                                                                                                            |                                                                        |
| 7.  | Name Tag                        | To be worn                                                                                                      | To be worn                                                                                                                              |                                                                        |
| 8.  | Aiguillette/Lanyard             | Lanyard Regimental Pattern                                                                                      | Lanyard Regimental Pattern                                                                                                              |                                                                        |
| 9.  | Cane/Whip /Baton                | Black Colour Whip                                                                                               | Black Colour Whip                                                                                                                       |                                                                        |
| 10. | Tunic/Jacket                    | Dark Green/Olive Green                                                                                          | Nil                                                                                                                                     | No Arrow Band, Box Pleats on Pockets                                   |
| 11. | Shirt                           | Nil                                                                                                             | Dark Green/Olive Green Short Sleeves                                                                                                    | No Arrow Band, Box Pleats on Pockets                                   |
| 12. | Trousers                        | Dark Green/Olive Green                                                                                          | Dark Green/Olive Green                                                                                                                  |                                                                        |
| 13. | Badges of Ranks                 | Metal Gold Colour                                                                                               | Metal Gold Colour                                                                                                                       | To be worn with Black Colour Backing                                   |
| 14. | Sword                           | Nil                                                                                                             | Nil                                                                                                                                     |                                                                        |
| 15. | Gloves                          | Nil                                                                                                             | Nil                                                                                                                                     |                                                                        |
| 16. | Buttons                         | Gold Colour General Service Buttons                                                                             | Black Plastic 1 cm for Shirt, 1.4 cm for Trousers                                                                                       |                                                                        |
| 17. | Belt                            | Belt Nylon Black, Black Metal Buckle with<br>Army Crest                                                         | Belt Nylon Black 5.5 cm Width/ Regimental<br>Pattern Stable Belt                                                                        | Stable Belt Drummer Red Background Black Centre Stripe with White Line |
| 18. | Socks                           | Dark Green/Olive Green                                                                                          | Dark Green/Olive Green                                                                                                                  |                                                                        |
| 19. | Footwear                        | Major & above - Brouge Uppers     Captain & below - Boot High Leg Black Regimental Pattern                      | Major & above - Brouge Uppers     Captain & below - Boot High Leg Black     Regimental Pattern                                          |                                                                        |