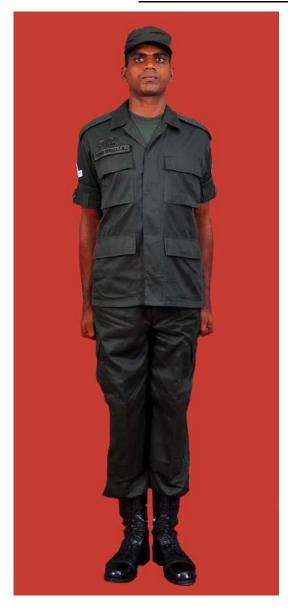

Dress No 2

Dress No 4

| Ser | Items                          | Dress No 2 - Warrant Officer Class II, Staff<br>Sergeant & Sergeant | Dress No 4                                                                                  | Remarks                                                                     |
|-----|--------------------------------|---------------------------------------------------------------------|---------------------------------------------------------------------------------------------|-----------------------------------------------------------------------------|
| 1.  | Headdress                      | Black Colour Beret                                                  | Cap Peak Ceremonial/Beret Black                                                             | WO Class I wear Cap Peak<br>Ceremonial                                      |
| 2.  | Cap Badge                      | Metal Gold Colour                                                   | Metal Gold Colour                                                                           |                                                                             |
| 3.  | Collar Badges                  | Metal Gold Colour                                                   | Metal Gold Colour                                                                           |                                                                             |
| 4.  | Orders, Decorations and Medals | Ribbons                                                             | Standard Medals                                                                             |                                                                             |
| 5.  | Epaulettes                     | Nil                                                                 | Chain Mail Full                                                                             |                                                                             |
| 6.  | Badges                         | Badges miniature                                                    | As per the Badge Regulations                                                                |                                                                             |
| 7.  | Cane/Baton                     | Nil                                                                 | <ol> <li>RSM - Cane Malacca</li> <li>Drill Instructor - Pace Stick</li> </ol>               | Regimental Police members may use Cane with Dress No 4                      |
| 8.  | Tunic/Jacket                   | Nil                                                                 | Dark Green/Olive Green                                                                      |                                                                             |
| 9.  | Shirt                          | White, Long Sleeves                                                 | Nil                                                                                         |                                                                             |
| 10. | Buttons                        | Plastic White                                                       | General Service Buttons Gold Colour                                                         |                                                                             |
| 11. | Trousers                       | Serge Blue                                                          | Dark Green/Olive Green                                                                      | Blue TrouSers will have double<br>1.2cm wide Drummer Red Welts<br>5mm apart |
| 12. | Badges of Ranks                | Embroidered                                                         | Metal Gold/ White Cloth Stripes                                                             | To be worn with Black Colour Backing                                        |
| 13. | Belt                           | Cummerbund Drummer Red                                              | <ol> <li>WO Class I - Sam Browne Belt Brown</li> <li>Others - Belt Leather Black</li> </ol> | Belt Leather Collar Badge on the Silver Buckle                              |
| 14. | Sword                          | Nil                                                                 | RSMs as ordered                                                                             |                                                                             |
| 15. | Socks                          | Black                                                               | Dark Green/Olive Green                                                                      |                                                                             |
| 16. | Footwear                       | Shoes Leather Black                                                 | Boot High Leg Black Regimental Pattern                                                      |                                                                             |
| 17. | Gloves                         | Nil                                                                 | White gloves as ordered                                                                     |                                                                             |
| 18. | Bow Tie / Cravat               | Cravat Black                                                        | Black except WO Class I                                                                     |                                                                             |
| 19. | Hackle                         | Regimental Pattern                                                  | To be worn except WO Class I                                                                | White and Red Hackle                                                        |
| 20. | Lanyard                        | Nil                                                                 | Regimental Pattern                                                                          |                                                                             |
| 21. | Shoulder Sash                  | Nil                                                                 | Sergeant/Staff Sergeant/Warrant Officer Class II- Scarlet Sash                              | To be worn on Right Shoulder                                                |