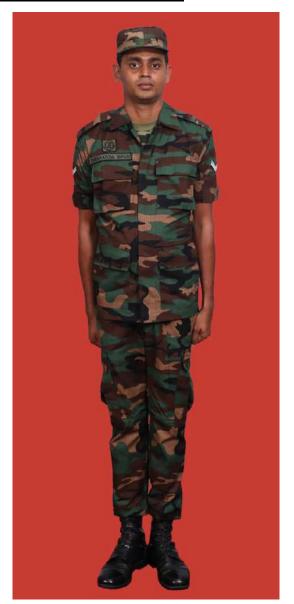

Dress No 6A

Dress No 7

| Ser | Items                          | Dress No 6A                                                                                                                                                     | Dress No 7                                                        | Remarks                                                             |
|-----|--------------------------------|-----------------------------------------------------------------------------------------------------------------------------------------------------------------|-------------------------------------------------------------------|---------------------------------------------------------------------|
| 1.  | Headdress                      | Warrant Officer Class I - Cap Peak (Khaki)     Others - Black Colour Beret                                                                                      | Camouflage Cloth Cap/Steel Helmet                                 |                                                                     |
| 2.  | Cap Badge                      | Metal Gold Colour                                                                                                                                               | Nil                                                               |                                                                     |
| 3.  | Collar Badges                  | Metal Gold Colour                                                                                                                                               | Nil                                                               |                                                                     |
| 4.  | Orders, Decorations and Medals | Ribbons                                                                                                                                                         | Nil                                                               |                                                                     |
| 5.  | Badges                         | As per the Badge Regulations                                                                                                                                    | Embroidered as per the Badge Regulations                          |                                                                     |
| 6.  | Name Tag                       | To be worn                                                                                                                                                      | Embroidered                                                       |                                                                     |
| 7.  | Tunic/Jacket                   | Nil                                                                                                                                                             | Camouflage                                                        |                                                                     |
| 8.  | Lanyard                        | Regimental Pattern                                                                                                                                              | Nil                                                               |                                                                     |
| 9.  | Shirt/T-Shirt                  | Light Green Short Sleeves Shirt                                                                                                                                 | Camouflage T-Shirt                                                |                                                                     |
| 10. | Cane/Baton                     | 1. RSM - Cane Malacca                                                                                                                                           | 1. Regimental Sergeant Major - Cane Malacca                       |                                                                     |
| 10. |                                | 2. Drill Instructor - Pace Stick                                                                                                                                | 2. Drill Instructor - Pace Stick                                  |                                                                     |
| 11. | Trousers                       | Dark Green/Olive Green                                                                                                                                          | Camouflage                                                        |                                                                     |
| 12. | Badges of Ranks                | Metal Gold/White Cloth Stripes                                                                                                                                  | Embroidered Insignia/ White Cloth Stripes                         | Metal ranks to be worn with Black<br>Colour Backing for Dress No 6A |
| 13. | Buttons                        | <ol> <li>Shirt - Black Plastic 1 cm</li> <li>Trouser - Black Plastic 1.4 cm</li> </ol>                                                                          | Olive Green Plastic 1.8 cm                                        |                                                                     |
| 14. | Belt                           | Black Nylon Belt with Black Metal Buckle with Army Crest                                                                                                        | Black Nylon Belt with Black Metal Buckle with Army Crest/Web Belt |                                                                     |
| 15. | Socks                          | Olive Green                                                                                                                                                     | Olive Green                                                       |                                                                     |
| 16. | Footwear                       | <ol> <li>Warrant Officer Class I/Drivers - Shoes</li> <li>Leather Black with Lace</li> <li>Others - Boots High Leg Black Regimental</li> <li>Pattern</li> </ol> | Boots High Leg Black Regimental Pattern/<br>Camouflage Boot       |                                                                     |