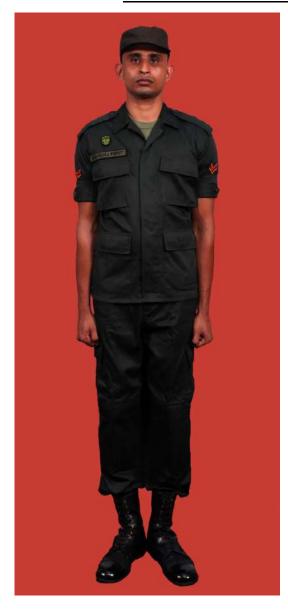

Dress No 6A

Dress No 7

| Ser | Items                          | Dress No 6A                                                                                                                                                     | Dress No 7                                                        | Remarks                                                             |
|-----|--------------------------------|-----------------------------------------------------------------------------------------------------------------------------------------------------------------|-------------------------------------------------------------------|---------------------------------------------------------------------|
| 1.  | Headdress                      | Warrant Officer Class I - Cap Peak (Khaki)     Others - Black Colour Beret                                                                                      | Camouflage Cloth Cap/Steel Helmet                                 |                                                                     |
| 2.  | Cap Badge                      | Metal Gold Colour                                                                                                                                               | Nil                                                               |                                                                     |
| 3.  | Collar Badges                  | Metal Gold Colour                                                                                                                                               | Nil                                                               |                                                                     |
| 4.  | Orders, Decorations and Medals | Ribbons                                                                                                                                                         | Nil                                                               |                                                                     |
| 5.  | Badges                         | As per the Badge Regulations                                                                                                                                    | Embroidered as per the Badge Regulations                          |                                                                     |
| 6.  | Name Tag                       | To be worn                                                                                                                                                      | Embroidered                                                       |                                                                     |
| 7.  | Tunic/Jacket                   | Nil                                                                                                                                                             | Camouflage                                                        |                                                                     |
| 8.  | Lanyard                        | Regimental Pattern                                                                                                                                              | Nil                                                               |                                                                     |
| 9.  | Shirt/T-Shirt                  | Light Green Short Sleeves Shirt                                                                                                                                 | Camouflage T-Shirt                                                |                                                                     |
| 10. | Cane/Baton                     | 1. RSM - Cane Malacca                                                                                                                                           | 1. Regimental Sergeant Major - Cane Malacca                       |                                                                     |
| 10. |                                | 2. Drill Instructor - Pace Stick                                                                                                                                | 2. Drill Instructor - Pace Stick                                  |                                                                     |
| 11. | Trousers                       | Dark Green/Olive Green                                                                                                                                          | Camouflage                                                        |                                                                     |
| 12. | Badges of Ranks                | Metal Gold/White Cloth Stripes                                                                                                                                  | Embroidered Insignia/ White Cloth Stripes                         | Metal ranks to be worn with Black<br>Colour Backing for Dress No 6A |
| 13. | Buttons                        | <ol> <li>Shirt - Black Plastic 1 cm</li> <li>Trouser - Black Plastic 1.4 cm</li> </ol>                                                                          | Olive Green Plastic 1.8 cm                                        |                                                                     |
| 14. | Belt                           | Black Nylon Belt with Black Metal Buckle with Army Crest                                                                                                        | Black Nylon Belt with Black Metal Buckle with Army Crest/Web Belt |                                                                     |
| 15. | Socks                          | Olive Green                                                                                                                                                     | Olive Green                                                       |                                                                     |
| 16. | Footwear                       | <ol> <li>Warrant Officer Class I/Drivers - Shoes</li> <li>Leather Black with Lace</li> <li>Others - Boots High Leg Black Regimental</li> <li>Pattern</li> </ol> | Boots High Leg Black Regimental Pattern/<br>Camouflage Boot       |                                                                     |