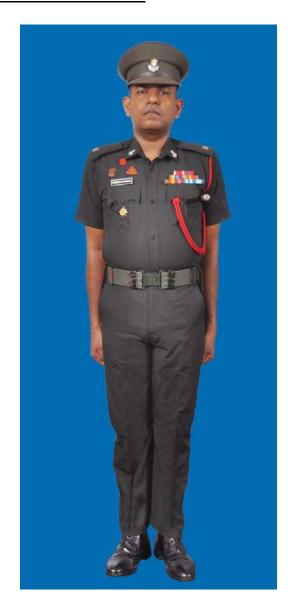

Dress No 3A

Dress No 4

| Ser | Items                           | Dress No 3A                                                                                          | Dress No 4                                                                                                        | Remarks                                                                                 |
|-----|---------------------------------|------------------------------------------------------------------------------------------------------|-------------------------------------------------------------------------------------------------------------------|-----------------------------------------------------------------------------------------|
| 1.  | Headdress                       | Cap Peak Green                                                                                       | Cap Peak Ceremonial                                                                                               | Drummer Red Crown with Black<br>Crease (Welt) around the Crown,<br>Drummer Red Headband |
| 2.  | Cap Badge                       | Colonel & above - Embroidered Pattern     ADCs - Gold Regimental Pattern                             | Colonel & above - Embroidered Pattern     Other Officers - Gold Regimental Pattern                                |                                                                                         |
| 3.  | Epaulettes                      | Khaki Cloth                                                                                          | Dark Green/Olive Green Cloth                                                                                      |                                                                                         |
| 4.  | Collar Badges/Gorget<br>Patches | Colonel & above - Gorget Patches 8.5cm     Aide-De-Camps - Collar Badges Gold     Regimental Pattern | 1. Colonel & above - Gorget Patches Small 2. Other Officers - Collar Badges Gold Regimental Pattern               |                                                                                         |
| 5.  | Orders, Decorations and Medals  | Ribbon                                                                                               | Standard Medals                                                                                                   |                                                                                         |
| 6.  | Badges                          | As per the Badge Regulations                                                                         | As per the Badge Regulations                                                                                      |                                                                                         |
| 7.  | Name Tag                        | To be worn                                                                                           | Nil                                                                                                               |                                                                                         |
| 8.  | Aiguillette/Lanyard             | Nil                                                                                                  | <ol> <li>Lieutenant Colonel &amp; above and ADCs –</li> <li>Aiguillette.</li> <li>Other Officers – Nil</li> </ol> |                                                                                         |
| 9.  | Cane /Whip /Baton               | Black Colour Whip                                                                                    | Black Colour Whip                                                                                                 | Not to be used when Sword is worn                                                       |
| 10. | Tunic /Jacket                   | Khaki                                                                                                | Dark Green/Olive Green                                                                                            |                                                                                         |
| 11. | Shirt                           | Khaki Long Sleeved Shirt                                                                             | Nil                                                                                                               |                                                                                         |
| 12. | Trousers                        | Khaki                                                                                                | Dark Green/Olive Green                                                                                            |                                                                                         |
| 13. | Tie                             | Khaki Cellular Tie                                                                                   | Nil                                                                                                               |                                                                                         |
| 14. | Badges of Ranks                 | Metal Gold Colour                                                                                    | Metal Gold Colour                                                                                                 | To be worn with Black Colour<br>Backing                                                 |
| 15. | Buttons                         | General Service Buttons Gold Colour                                                                  | General Service Buttons Gold Colour                                                                               |                                                                                         |
| 16. | Belt                            | Nil                                                                                                  | 1. Colonel & above – Sash 2. Other Officers - Sam Browne Belt –Brown                                              |                                                                                         |
| 17. | Gloves                          | White Gloves as appropriate                                                                          | White Gloves as ordered                                                                                           |                                                                                         |
| 18. | Sword                           | Nil                                                                                                  | As ordered                                                                                                        |                                                                                         |
| 19. | Socks                           | Khaki Socks                                                                                          | Dark Green/Olive Green                                                                                            |                                                                                         |
| 20. | Footwear                        | Shoes Leather Brown                                                                                  | Boot High Leg/Brouge Uppers Black                                                                                 | Major & above - Brouge Uppers<br>when not a member of a Parade                          |