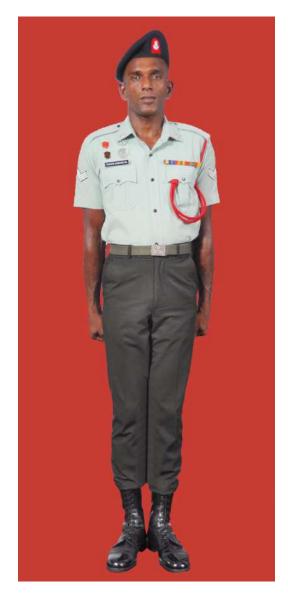

Dress No 3A

Dress No 4

| Ser | Items                           | Dress No 3A                                                                                          | Dress No 4                                                                                                        | Remarks                                                                                 |
|-----|---------------------------------|------------------------------------------------------------------------------------------------------|-------------------------------------------------------------------------------------------------------------------|-----------------------------------------------------------------------------------------|
| 1.  | Headdress                       | Cap Peak Green                                                                                       | Cap Peak Ceremonial                                                                                               | Drummer Red Crown with Black<br>Crease (Welt) around the Crown,<br>Drummer Red Headband |
| 2.  | Cap Badge                       | Colonel & above - Embroidered Pattern     ADCs - Gold Regimental Pattern                             | Colonel & above - Embroidered Pattern     Other Officers - Gold Regimental Pattern                                |                                                                                         |
| 3.  | Epaulettes                      | Khaki Cloth                                                                                          | Dark Green/Olive Green Cloth                                                                                      |                                                                                         |
| 4.  | Collar Badges/Gorget<br>Patches | Colonel & above - Gorget Patches 8.5cm     Aide-De-Camps - Collar Badges Gold     Regimental Pattern | 1. Colonel & above - Gorget Patches Small 2. Other Officers - Collar Badges Gold Regimental Pattern               |                                                                                         |
| 5.  | Orders, Decorations and Medals  | Ribbon                                                                                               | Standard Medals                                                                                                   |                                                                                         |
| 6.  | Badges                          | As per the Badge Regulations                                                                         | As per the Badge Regulations                                                                                      |                                                                                         |
| 7.  | Name Tag                        | To be worn                                                                                           | Nil                                                                                                               |                                                                                         |
| 8.  | Aiguillette/Lanyard             | Nil                                                                                                  | <ol> <li>Lieutenant Colonel &amp; above and ADCs –</li> <li>Aiguillette.</li> <li>Other Officers – Nil</li> </ol> |                                                                                         |
| 9.  | Cane /Whip /Baton               | Black Colour Whip                                                                                    | Black Colour Whip                                                                                                 | Not to be used when Sword is worn                                                       |
| 10. | Tunic /Jacket                   | Khaki                                                                                                | Dark Green/Olive Green                                                                                            |                                                                                         |
| 11. | Shirt                           | Khaki Long Sleeved Shirt                                                                             | Nil                                                                                                               |                                                                                         |
| 12. | Trousers                        | Khaki                                                                                                | Dark Green/Olive Green                                                                                            |                                                                                         |
| 13. | Tie                             | Khaki Cellular Tie                                                                                   | Nil                                                                                                               |                                                                                         |
| 14. | Badges of Ranks                 | Metal Gold Colour                                                                                    | Metal Gold Colour                                                                                                 | To be worn with Black Colour<br>Backing                                                 |
| 15. | Buttons                         | General Service Buttons Gold Colour                                                                  | General Service Buttons Gold Colour                                                                               |                                                                                         |
| 16. | Belt                            | Nil                                                                                                  | 1. Colonel & above – Sash 2. Other Officers - Sam Browne Belt –Brown                                              |                                                                                         |
| 17. | Gloves                          | White Gloves as appropriate                                                                          | White Gloves as ordered                                                                                           |                                                                                         |
| 18. | Sword                           | Nil                                                                                                  | As ordered                                                                                                        |                                                                                         |
| 19. | Socks                           | Khaki Socks                                                                                          | Dark Green/Olive Green                                                                                            |                                                                                         |
| 20. | Footwear                        | Shoes Leather Brown                                                                                  | Boot High Leg/Brouge Uppers Black                                                                                 | Major & above - Brouge Uppers<br>when not a member of a Parade                          |