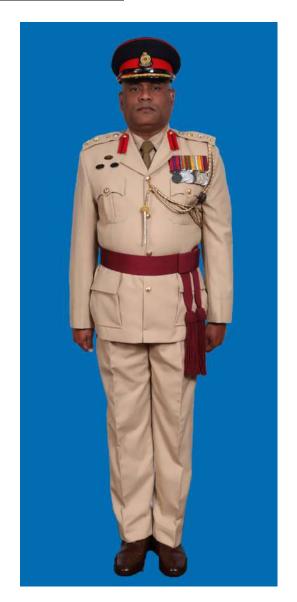

Dress No 4A

Dress No 5

| Ser | Items                             | Dress No 4A                                                                                       | Dress No 5                                                                                                                            | Remarks                                         |
|-----|-----------------------------------|---------------------------------------------------------------------------------------------------|---------------------------------------------------------------------------------------------------------------------------------------|-------------------------------------------------|
| 1.  | Headdress                         | Cap Peak Green                                                                                    | Cap Peak Green                                                                                                                        | Colonel & above Red Headband for Cap Peak Green |
| 2.  | Cap Badge                         | Gold Regimental Pattern                                                                           | <ol> <li>Colonel &amp; above - Embroidered Pattern</li> <li>Other Officers – Gold Regimental Pattern</li> </ol>                       |                                                 |
| 3.  | Epaulettes                        | Dark Green/Olive Green Cloth                                                                      | Dark Green/Olive Green Cloth                                                                                                          |                                                 |
| 4.  | Collar Badges / Gorget<br>Patches | Collar Badges Gold Regimental Pattern                                                             | <ol> <li>Colonel and above - Gorget Patches Small</li> <li>Other Officers - Collar Badges Gold</li> <li>Regimental Pattern</li> </ol> |                                                 |
| 5.  | Orders, Decorations and Medals    | Ribbons                                                                                           | Ribbons                                                                                                                               |                                                 |
| 6.  | Badges                            | As per the Badge Regulations                                                                      | As per the Badge Regulations                                                                                                          |                                                 |
| 7.  | Name Tag                          | To be worn                                                                                        | To be worn                                                                                                                            |                                                 |
| 8.  | Aiguillette/Lanyard               | Lanyard Regimental Pattern                                                                        | Lanyard Regimental Pattern                                                                                                            |                                                 |
| 9.  | Cane / Whip / Baton               | Black Colour Whip                                                                                 | Black Colour Whip                                                                                                                     |                                                 |
| 10. | Tunic / Jacket                    | Dark Green/Olive Green, Step Collar, Long<br>Sleeves, Plain Cuff with two buttons on each<br>Cuff | Dark Green/Olive Green                                                                                                                | No Arrow Band, Box Pleats on Pockets            |
| 11. | Shirt                             | Light Green, Long Sleeves, and Standard Collar with two Flap Pockets                              | Nil                                                                                                                                   | No Arrow Band, Box Pleats on Pockets            |
| 12. | Tie                               | Dark Green Tie                                                                                    | Nil                                                                                                                                   |                                                 |
| 12. | Trousers                          | Dark Green/Olive Green                                                                            | Dark Green/Olive Green                                                                                                                |                                                 |
| 13. | Badges of Ranks                   | Metal Gold Colour                                                                                 | Metal Gold Colour                                                                                                                     | To be worn with Black Colour Backing            |
| 14. | Sword                             | Nil                                                                                               | Nil                                                                                                                                   |                                                 |
| 15. | Gloves                            | White as appropriate                                                                              | Nil                                                                                                                                   |                                                 |
| 16. | Buttons                           | Gold Colour General Service Buttons                                                               | Gold Colour General Service Buttons                                                                                                   |                                                 |
| 17. | Belt                              | Belt Nylon Black, Black Metal Buckle with<br>Army Crest                                           | Belt Nylon Black, Black Metal Buckle with Army<br>Crest                                                                               |                                                 |
| 18. | Socks                             | Dark Green/Olive Green                                                                            | Dark Green/Olive Green                                                                                                                |                                                 |
| 19. | Footwear                          | George Boots/Brouge Uppers                                                                        | Major & above - Brouge Uppers     Captain & below - Boot High Leg Black Regimental Pattern                                            |                                                 |