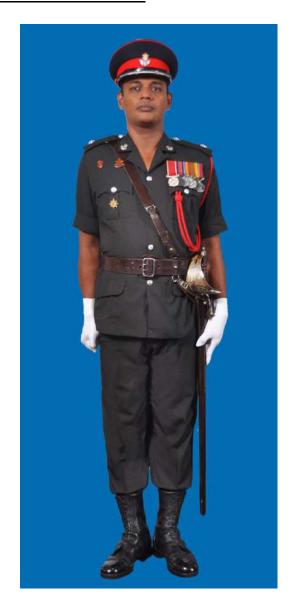

Dress No 2

| Ser | Items                          | Dress No 1<br>Regimental Sergeant Majors     | Dress No 2<br>Warrant Officer class I | Remarks                                                                                 |
|-----|--------------------------------|----------------------------------------------|---------------------------------------|-----------------------------------------------------------------------------------------|
| 1.  | Headdress                      | Cap Peak Ceremonial                          | Cap Peak Ceremonial                   | Drummer Red Crown with Black<br>Crease (Welt) around the Crown,<br>Drummer Red Headband |
| 2.  | Cap Badge                      | Gold Regimental Pattern                      | Gold Regimental Pattern               |                                                                                         |
| 3.  | Epaulettes                     | Silver Colour Chain Mails Full               | Nil                                   |                                                                                         |
| 4.  | Collar Badges                  | Nil                                          | Nil                                   |                                                                                         |
| 5.  | Orders, Decorations and Medals | Standard Medals                              | Medals Miniature                      |                                                                                         |
| 6.  | Badges                         | As per the Badge Regulations                 | Badges miniature                      |                                                                                         |
| 7.  | Aiguillette/Lanyard            | Nil                                          | Nil                                   |                                                                                         |
| 8.  | Cane/Whip/Baton                | Cane Malacca/Pace Stick                      | Nil                                   |                                                                                         |
| 9.  | Tunic/Jacket                   | Tunic Serge Blue                             | Drummer Red Close Collar Jacket       | Tunic Blue to have a Drummer Red<br>Standup Collar with Black Piping on<br>Top          |
| 10. | Waistcoat                      | Nil                                          | Nil                                   |                                                                                         |
| 11. | Shirt                          | White Polyester, Long Sleeved Standup Collar | Collarless White Shirt                | Shirt for Indoor Functions with Dress No 1                                              |
| 12. | Trousers                       | Serge Blue                                   | Serge Blue                            | Trousers have Double 1.2 cm wide Drummer Red Welts 5 mm apart                           |
| 13. | Badges of Ranks                | Metal Gold Colour                            | Metal Gold Colour                     | To be worn with Black Colour<br>Backing                                                 |
| 14. | Buttons                        | General Service Buttons Gold Colour          | General Service Buttons Gold Colour   |                                                                                         |
| 15. | Belt                           | Waist Sash                                   | Cummerbund Drummer Red                |                                                                                         |
| 16. | Gloves                         | White Gloves as ordered                      | Nil                                   |                                                                                         |
| 17. | Sword                          | Regimental pattern as ordered                | Nil                                   |                                                                                         |
| 18. | Socks                          | Black                                        | Black                                 |                                                                                         |
| 19. | Footwear                       | Shoes Leather Black with Lace                | Shoes Leather Black with Lace         |                                                                                         |
| 20. | Spurs                          | Nil                                          | Nil                                   |                                                                                         |
| 21. | Bow Tie                        | Nil                                          | Nil                                   |                                                                                         |