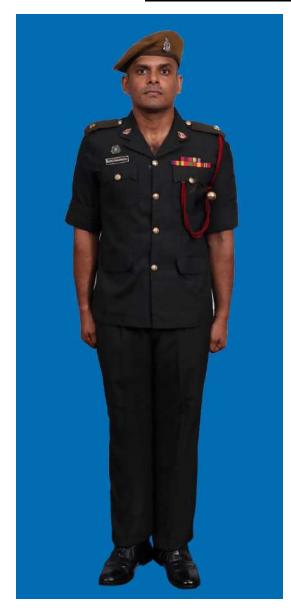

|                                                          |
| 20. | Footwear                         | Male Brouge Uppers     Female - Shoes Leather Black with lace                                      | <ol> <li>Male Major &amp; above - Brouge Uppers</li> <li>Male Captain &amp; below - Boot High Leg Black</li> <li>Female - Shoes Leather Black with lac</li> </ol> |                                                          |
| 21. | Hand Bag Black                   | Female only, as appropriate                                                                        | Female only as appropriate                                                                                                                                        |                                                          |







Dress No 5B

| Ser | Items                            | Dress No 5A - Male                                                                                                             | Dress No 5B - Female                                                                                                                   | Remarks                                                  |
|-----|----------------------------------|--------------------------------------------------------------------------------------------------------------------------------|----------------------------------------------------------------------------------------------------------------------------------------|----------------------------------------------------------|
| 1.  | Headdress                        | Be