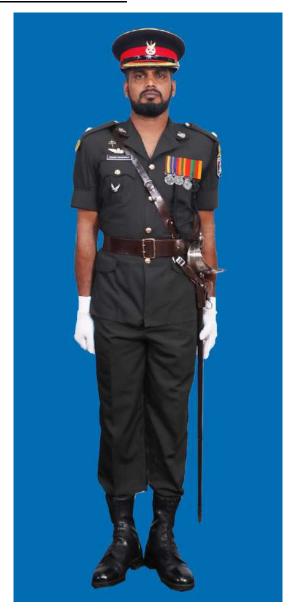

Dress No 2

| Ser | Items                            | Dress No 1                                                                                                      | Dress No 2                                                                                                                                    | Remarks                                                                           |
|-----|----------------------------------|-----------------------------------------------------------------------------------------------------------------|-----------------------------------------------------------------------------------------------------------------------------------------------|-----------------------------------------------------------------------------------|
| 1.  | Headdress                        | Cap Peak Ceremonial                                                                                             | Cap Peak Ceremonial                                                                                                                           | Drummer Red Crown with Black Crease (Welt) around the Crown, Drummer Red Headband |
| 2.  | Cap Badge                        | <ol> <li>Colonel &amp; above - Embroidered Pattern</li> <li>Other Officers - Gold Regimental Pattern</li> </ol> | <ol> <li>Colonel and above - Embroidered Pattern</li> <li>Other Officers - Gold Regimental Pattern</li> </ol>                                 |                                                                                   |
| 3.  | Epaulettes                       | Silver Colour Chain Mails Full                                                                                  | <ol> <li>Colonel &amp; above - Black with Gold Colour<br/>Border.</li> <li>Lieutenant Colonel &amp; below - Plain Black<br/>Cloth.</li> </ol> |                                                                                   |
| 4.  | Collar Badges/<br>Gorget Patches | <ol> <li>Colonel &amp; above - Gorget Patches</li> <li>Other Officers - Nil</li> </ol>                          | Nil                                                                                                                                           | Gorget Patches Large 11.2 cm                                                      |
| 5.  | Orders, Decorations and Medals   | Standard Medals                                                                                                 | Medals Miniature                                                                                                                              |                                                                                   |
| 6.  | Badges                           | As per the Sri Lanka Army Badge Regulations                                                                     | Badges Miniature                                                                                                                              |                                                                                   |
| 7.  | Aiguillette                      | Lieutenant Colonel & above and ADCs                                                                             | Lieutenant Colonel & above and ADCs                                                                                                           |                                                                                   |
| 8.  | Cane/Whip/Baton                  | Black Colour Whip                                                                                               | Nil                                                                                                                                           | Not to be used when Sword is worn                                                 |
| 9.  | Tunic/Jacket                     | Tunic Serge Blue                                                                                                | Drummer Red Close Collar Jacket                                                                                                               | Tunic Blue to have a Drummer Red<br>Standup Collar with Black Piping on Top       |
| 10. | Waistcoat                        | Nil                                                                                                             | Drummer Red with Gold Colour Work                                                                                                             |                                                                                   |
| 11. | Shirt                            | White Polyester, Long Sleeved Standup Collar                                                                    | Nil                                                                                                                                           | Indoor Functions only                                                             |
| 12. | Trousers                         | Serge Blue                                                                                                      | Serge Blue                                                                                                                                    | Double 1.2 cm wide Drummer Red Welts 5 mm apart                                   |
| 13. | Badges of Ranks                  | Metal Gold Colour                                                                                               | Metal Gold Colour                                                                                                                             | With Black Backing                                                                |
| 14. | Buttons                          | Gold Colour General Service Buttons                                                                             | Gold Colour General Service Buttons                                                                                                           |                                                                                   |
| 15. | Belt                             | Waist Sash                                                                                                      | Nil                                                                                                                                           |                                                                                   |
| 16. | Gloves                           | White                                                                                                           | Nil                                                                                                                                           |                                                                                   |
| 17. | Sword                            | Regimental Pattern as ordered                                                                                   | Nil                                                                                                                                           |                                                                                   |
| 18. | Socks                            | Black                                                                                                           | Black                                                                                                                                         |                                                                                   |
| 19. | Footwear                         | George Boots / Brouge Uppers Black                                                                              | George Boots / Brouge Uppers Black                                                                                                            | Spurs to be worn as appropriate                                                   |
| 20. | Spurs                            | Silver Colour                                                                                                   | Silver Colour                                                                                                                                 |                                                                                   |