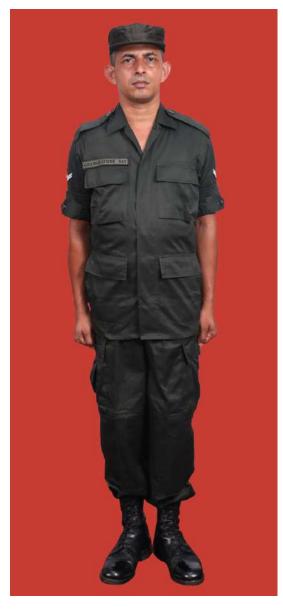

Dress No 8

| Ser | Items                           | Dress No 7                                                                                   | Dress No 8                                                                                   | Remarks                                       |
|-----|---------------------------------|----------------------------------------------------------------------------------------------|----------------------------------------------------------------------------------------------|-----------------------------------------------|
| 1.  | Headdress                       | Camouflage Cloth Cap/Steel Helmet                                                            | Black Cloth Cap/Steel Helmet                                                                 |                                               |
| 2.  | Cap Badge                       | <ol> <li>Brigadier &amp; above - Embroidered Stars</li> <li>Other Officers - Nil</li> </ol>  | <ol> <li>Brigadier &amp; above - Embroidered Stars</li> <li>Other Officers - Nil</li> </ol>  |                                               |
| 3.  | Epaulettes                      | Camouflage/Black Cloth                                                                       | Black Cloth                                                                                  |                                               |
| 4.  | Collar Badges/Gorget<br>Patches | <ol> <li>Colonel &amp; above - Gorget Patches Small</li> <li>Other Officers - Nil</li> </ol> | <ol> <li>Colonel &amp; above - Gorget Patches Small</li> <li>Other Officers - Nil</li> </ol> |                                               |
| 5.  | Orders, Decorations and Medals  | Nil                                                                                          | Nil                                                                                          |                                               |
| 6.  | Badges                          | Embroidered as per the Sri Lanka Army Badge Regulations                                      | Embroidered as per the Sri Lanka Army<br>Badge Regulations                                   |                                               |
| 7.  | Name Tag                        | Embroidered                                                                                  | Embroidered                                                                                  |                                               |
| 8.  | Lanyard                         | Nil                                                                                          | Nil                                                                                          |                                               |
| 9.  | Tunic / Jacket                  | Camouflage Cotton                                                                            | Olive Green/Black                                                                            |                                               |
| 10. | T-Shirt                         | Camouflage                                                                                   | Olive Green/Black                                                                            |                                               |
| 11. | Trousers                        | Camouflage Cotton                                                                            | Olive Green/Black                                                                            |                                               |
| 12. | Badges of Ranks                 | Embroidered Regimental Pattern                                                               | Embroidered Regimental Pattern                                                               | White and Black Cloth<br>Embroidered Insignia |
| 13. | Buttons                         | Olive Green Colour 1.8 cm                                                                    | Olive Green Colour 1.8 cm                                                                    |                                               |
| 14. | Belt                            | Belt Nylon Black with Black Metal Buckle with Army Crest                                     | Belt Nylon Black with Black Metal Buckle with Army Crest                                     |                                               |
| 15. | Socks                           | Olive Green Colour                                                                           | Olive Green Colour                                                                           |                                               |
| 16. | Footwear                        | Boots High Leg Black Regimental Pattern /<br>Camouflage Boot                                 | Boots High Leg Black Regimental Pattern                                                      |                                               |