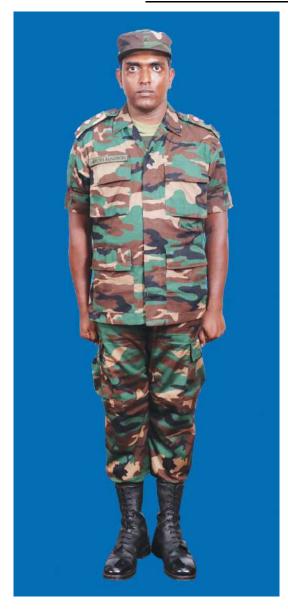

Dress No 8

| Ser | Items                           | Dress No 7                                                                                   | Dress No 8                                                                                   | Remarks                                       |
|-----|---------------------------------|----------------------------------------------------------------------------------------------|----------------------------------------------------------------------------------------------|-----------------------------------------------|
| 1.  | Headdress                       | Camouflage Cloth Cap/Steel Helmet                                                            | Black Cloth Cap/Steel Helmet                                                                 |                                               |
| 2.  | Cap Badge                       | <ol> <li>Brigadier &amp; above - Embroidered Stars</li> <li>Other Officers - Nil</li> </ol>  | <ol> <li>Brigadier &amp; above - Embroidered Stars</li> <li>Other Officers - Nil</li> </ol>  |                                               |
| 3.  | Epaulettes                      | Camouflage/Black Cloth                                                                       | Black Cloth                                                                                  |                                               |
| 4.  | Collar Badges/Gorget<br>Patches | <ol> <li>Colonel &amp; above - Gorget Patches Small</li> <li>Other Officers - Nil</li> </ol> | <ol> <li>Colonel &amp; above - Gorget Patches Small</li> <li>Other Officers - Nil</li> </ol> |                                               |
| 5.  | Orders, Decorations and Medals  | Nil                                                                                          | Nil                                                                                          |                                               |
| 6.  | Badges                          | Embroidered as per the Sri Lanka Army Badge Regulations                                      | Embroidered as per the Sri Lanka Army<br>Badge Regulations                                   |                                               |
| 7.  | Name Tag                        | Embroidered                                                                                  | Embroidered                                                                                  |                                               |
| 8.  | Lanyard                         | Nil                                                                                          | Nil                                                                                          |                                               |
| 9.  | Tunic / Jacket                  | Camouflage Cotton                                                                            | Olive Green/Black                                                                            |                                               |
| 10. | T-Shirt                         | Camouflage                                                                                   | Olive Green/Black                                                                            |                                               |
| 11. | Trousers                        | Camouflage Cotton                                                                            | Olive Green/Black                                                                            |                                               |
| 12. | Badges of Ranks                 | Embroidered Regimental Pattern                                                               | Embroidered Regimental Pattern                                                               | White and Black Cloth<br>Embroidered Insignia |
| 13. | Buttons                         | Olive Green Colour 1.8 cm                                                                    | Olive Green Colour 1.8 cm                                                                    |                                               |
| 14. | Belt                            | Belt Nylon Black with Black Metal Buckle with Army Crest                                     | Belt Nylon Black with Black Metal Buckle with Army Crest                                     |                                               |
| 15. | Socks                           | Olive Green Colour                                                                           | Olive Green Colour                                                                           |                                               |
| 16. | Footwear                        | Boots High Leg Black Regimental Pattern /<br>Camouflage Boot                                 | Boots High Leg Black Regimental Pattern                                                      |                                               |