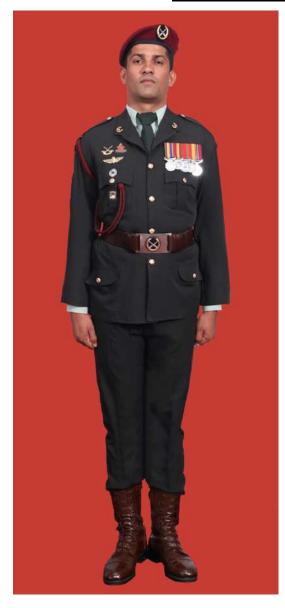

Dress No 2

| Ser | Items                          | Dress No 1<br>Regimental Sergeant Majors     | Dress No 2<br>Warrant Officer class I | Remarks                                                                                 |
|-----|--------------------------------|----------------------------------------------|---------------------------------------|-----------------------------------------------------------------------------------------|
| 1.  | Headdress                      | Cap Peak Ceremonial                          | Cap Peak Ceremonial                   | Drummer Red Crown with Black<br>Crease (Welt) around the Crown,<br>Drummer Red Headband |
| 2.  | Cap Badge                      | Gold Regimental Pattern                      | Gold Regimental Pattern               |                                                                                         |
| 3.  | Epaulettes                     | Silver Colour Chain Mails Full               | Nil                                   |                                                                                         |
| 4.  | Collar Badges                  | Nil                                          | Nil                                   |                                                                                         |
| 5.  | Orders, Decorations and Medals | Standard Medals                              | Medals Miniature                      |                                                                                         |
| 6.  | Badges                         | As per the Badge Regulations                 | Badges miniature                      |                                                                                         |
| 7.  | Aiguillette/Lanyard            | Nil                                          | Nil                                   |                                                                                         |
| 8.  | Cane/Whip/Baton                | Cane Malacca/Pace Stick                      | Nil                                   |                                                                                         |
| 9.  | Tunic/Jacket                   | Tunic Serge Blue                             | Drummer Red Close Collar Jacket       | Tunic Blue to have a Drummer Red<br>Standup Collar with Black Piping on<br>Top          |
| 10. | Waistcoat                      | Nil                                          | Nil                                   |                                                                                         |
| 11. | Shirt                          | White Polyester, Long Sleeved Standup Collar | Collarless White Shirt                | Shirt for Indoor Functions with Dress No 1                                              |
| 12. | Trousers                       | Serge Blue                                   | Serge Blue                            | Trousers have Double 1.2 cm wide Drummer Red Welts 5 mm apart                           |
| 13. | Badges of Ranks                | Metal Gold Colour                            | Metal Gold Colour                     | To be worn with Black Colour<br>Backing                                                 |
| 14. | Buttons                        | General Service Buttons Gold Colour          | General Service Buttons Gold Colour   |                                                                                         |
| 15. | Belt                           | Waist Sash                                   | Cummerbund Drummer Red                |                                                                                         |
| 16. | Gloves                         | White Gloves as ordered                      | Nil                                   |                                                                                         |
| 17. | Sword                          | Regimental pattern as ordered                | Nil                                   |                                                                                         |
| 18. | Socks                          | Black                                        | Black                                 |                                                                                         |
| 19. | Footwear                       | Shoes Leather Black with Lace                | Shoes Leather Black with Lace         |                                                                                         |
| 20. | Spurs                          | Nil                                          | Nil                                   |                                                                                         |
| 21. | Bow Tie                        | Nil                                          | Nil                                   |                                                                                         |