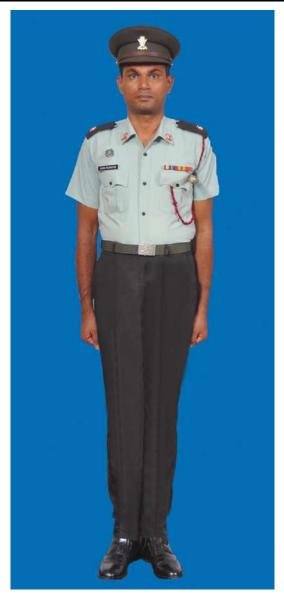

Dress No 8

| Ser | Items                           | Dress No 7                                                                                   | Dress No 8                                                                                   | Remarks                                       |
|-----|---------------------------------|----------------------------------------------------------------------------------------------|----------------------------------------------------------------------------------------------|-----------------------------------------------|
| 1.  | Headdress                       | Camouflage Cloth Cap/Steel Helmet                                                            | Black Cloth Cap/Steel Helmet                                                                 |                                               |
| 2.  | Cap Badge                       | <ol> <li>Brigadier &amp; above - Embroidered Stars</li> <li>Other Officers - Nil</li> </ol>  | <ol> <li>Brigadier &amp; above - Embroidered Stars</li> <li>Other Officers - Nil</li> </ol>  |                                               |
| 3.  | Epaulettes                      | Camouflage/Black Cloth                                                                       | Black Cloth                                                                                  |                                               |
| 4.  | Collar Badges/Gorget<br>Patches | <ol> <li>Colonel &amp; above - Gorget Patches Small</li> <li>Other Officers - Nil</li> </ol> | <ol> <li>Colonel &amp; above - Gorget Patches Small</li> <li>Other Officers - Nil</li> </ol> |                                               |
| 5.  | Orders, Decorations and Medals  | Nil                                                                                          | Nil                                                                                          |                                               |
| 6.  | Badges                          | Embroidered as per the Sri Lanka Army Badge Regulations                                      | Embroidered as per the Sri Lanka Army<br>Badge Regulations                                   |                                               |
| 7.  | Name Tag                        | Embroidered                                                                                  | Embroidered                                                                                  |                                               |
| 8.  | Lanyard                         | Nil                                                                                          | Nil                                                                                          |                                               |
| 9.  | Tunic / Jacket                  | Camouflage Cotton                                                                            | Olive Green/Black                                                                            |                                               |
| 10. | T-Shirt                         | Camouflage                                                                                   | Olive Green/Black                                                                            |                                               |
| 11. | Trousers                        | Camouflage Cotton                                                                            | Olive Green/Black                                                                            |                                               |
| 12. | Badges of Ranks                 | Embroidered Regimental Pattern                                                               | Embroidered Regimental Pattern                                                               | White and Black Cloth<br>Embroidered Insignia |
| 13. | Buttons                         | Olive Green Colour 1.8 cm                                                                    | Olive Green Colour 1.8 cm                                                                    |                                               |
| 14. | Belt                            | Belt Nylon Black with Black Metal Buckle with Army Crest                                     | Belt Nylon Black with Black Metal Buckle with Army Crest                                     |                                               |
| 15. | Socks                           | Olive Green Colour                                                                           | Olive Green Colour                                                                           |                                               |
| 16. | Footwear                        | Boots High Leg Black Regimental Pattern /<br>Camouflage Boot                                 | Boots High Leg Black Regimental Pattern                                                      |                                               |