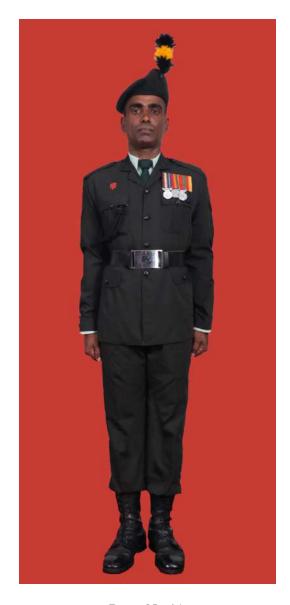

Dress No 3A

Dress No 4

| Ser | Items                           | Dress No 3A                                                                                          | Dress No 4                                                                                                        | Remarks                                                                                 |
|-----|---------------------------------|------------------------------------------------------------------------------------------------------|-------------------------------------------------------------------------------------------------------------------|-----------------------------------------------------------------------------------------|
| 1.  | Headdress                       | Cap Peak Green                                                                                       | Cap Peak Ceremonial                                                                                               | Drummer Red Crown with Black<br>Crease (Welt) around the Crown,<br>Drummer Red Headband |
| 2.  | Cap Badge                       | Colonel & above - Embroidered Pattern     ADCs - Gold Regimental Pattern                             | Colonel & above - Embroidered Pattern     Other Officers - Gold Regimental Pattern                                |                                                                                         |
| 3.  | Epaulettes                      | Khaki Cloth                                                                                          | Dark Green/Olive Green Cloth                                                                                      |                                                                                         |
| 4.  | Collar Badges/Gorget<br>Patches | Colonel & above - Gorget Patches 8.5cm     Aide-De-Camps - Collar Badges Gold     Regimental Pattern | 1. Colonel & above - Gorget Patches Small 2. Other Officers - Collar Badges Gold Regimental Pattern               |                                                                                         |
| 5.  | Orders, Decorations and Medals  | Ribbon                                                                                               | Standard Medals                                                                                                   |                                                                                         |
| 6.  | Badges                          | As per the Badge Regulations                                                                         | As per the Badge Regulations                                                                                      |                                                                                         |
| 7.  | Name Tag                        | To be worn                                                                                           | Nil                                                                                                               |                                                                                         |
| 8.  | Aiguillette/Lanyard             | Nil                                                                                                  | <ol> <li>Lieutenant Colonel &amp; above and ADCs –</li> <li>Aiguillette.</li> <li>Other Officers – Nil</li> </ol> |                                                                                         |
| 9.  | Cane /Whip /Baton               | Black Colour Whip                                                                                    | Black Colour Whip                                                                                                 | Not to be used when Sword is worn                                                       |
| 10. | Tunic /Jacket                   | Khaki                                                                                                | Dark Green/Olive Green                                                                                            |                                                                                         |
| 11. | Shirt                           | Khaki Long Sleeved Shirt                                                                             | Nil                                                                                                               |                                                                                         |
| 12. | Trousers                        | Khaki                                                                                                | Dark Green/Olive Green                                                                                            |                                                                                         |
| 13. | Tie                             | Khaki Cellular Tie                                                                                   | Nil                                                                                                               |                                                                                         |
| 14. | Badges of Ranks                 | Metal Gold Colour                                                                                    | Metal Gold Colour                                                                                                 | To be worn with Black Colour<br>Backing                                                 |
| 15. | Buttons                         | General Service Buttons Gold Colour                                                                  | General Service Buttons Gold Colour                                                                               |                                                                                         |
| 16. | Belt                            | Nil                                                                                                  | 1. Colonel & above – Sash 2. Other Officers - Sam Browne Belt –Brown                                              |                                                                                         |
| 17. | Gloves                          | White Gloves as appropriate                                                                          | White Gloves as ordered                                                                                           |                                                                                         |
| 18. | Sword                           | Nil                                                                                                  | As ordered                                                                                                        |                                                                                         |
| 19. | Socks                           | Khaki Socks                                                                                          | Dark Green/Olive Green                                                                                            |                                                                                         |
| 20. | Footwear                        | Shoes Leather Brown                                                                                  | Boot High Leg/Brouge Uppers Black                                                                                 | Major & above - Brouge Uppers<br>when not a member of a Parade                          |