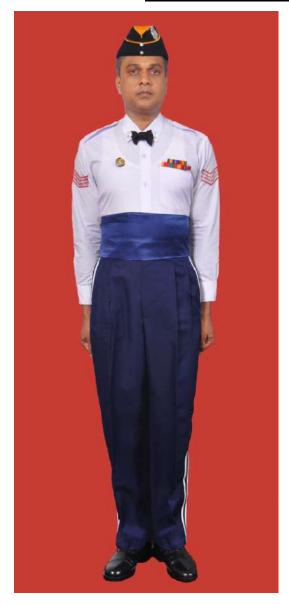

Dress No 2

Dress No 4

| Ser | Items                          | Dress No 2 - Warrant Officer Class II, Staff<br>Sergeant & Sergeant | Dress No 4                                                                                  | Remarks                                                                     |
|-----|--------------------------------|---------------------------------------------------------------------|---------------------------------------------------------------------------------------------|-----------------------------------------------------------------------------|
| 1.  | Headdress                      | Black Colour Beret                                                  | Cap Peak Ceremonial/Beret Black                                                             | WO Class I wear Cap Peak<br>Ceremonial                                      |
| 2.  | Cap Badge                      | Metal Gold Colour                                                   | Metal Gold Colour                                                                           |                                                                             |
| 3.  | Collar Badges                  | Metal Gold Colour                                                   | Metal Gold Colour                                                                           |                                                                             |
| 4.  | Orders, Decorations and Medals | Ribbons                                                             | Standard Medals                                                                             |                                                                             |
| 5.  | Epaulettes                     | Nil                                                                 | Chain Mail Full                                                                             |                                                                             |
| 6.  | Badges                         | Badges miniature                                                    | As per the Badge Regulations                                                                |                                                                             |
| 7.  | Cane/Baton                     | Nil                                                                 | <ol> <li>RSM - Cane Malacca</li> <li>Drill Instructor - Pace Stick</li> </ol>               | Regimental Police members may use Cane with Dress No 4                      |
| 8.  | Tunic/Jacket                   | Nil                                                                 | Dark Green/Olive Green                                                                      |                                                                             |
| 9.  | Shirt                          | White, Long Sleeves                                                 | Nil                                                                                         |                                                                             |
| 10. | Buttons                        | Plastic White                                                       | General Service Buttons Gold Colour                                                         |                                                                             |
| 11. | Trousers                       | Serge Blue                                                          | Dark Green/Olive Green                                                                      | Blue TrouSers will have double<br>1.2cm wide Drummer Red Welts<br>5mm apart |
| 12. | Badges of Ranks                | Embroidered                                                         | Metal Gold/ White Cloth Stripes                                                             | To be worn with Black Colour Backing                                        |
| 13. | Belt                           | Cummerbund Drummer Red                                              | <ol> <li>WO Class I - Sam Browne Belt Brown</li> <li>Others - Belt Leather Black</li> </ol> | Belt Leather Collar Badge on the Silver Buckle                              |
| 14. | Sword                          | Nil                                                                 | RSMs as ordered                                                                             |                                                                             |
| 15. | Socks                          | Black                                                               | Dark Green/Olive Green                                                                      |                                                                             |
| 16. | Footwear                       | Shoes Leather Black                                                 | Boot High Leg Black Regimental Pattern                                                      |                                                                             |
| 17. | Gloves                         | Nil                                                                 | White gloves as ordered                                                                     |                                                                             |
| 18. | Bow Tie / Cravat               | Cravat Black                                                        | Black except WO Class I                                                                     |                                                                             |
| 19. | Hackle                         | Regimental Pattern                                                  | To be worn except WO Class I                                                                | White and Red Hackle                                                        |
| 20. | Lanyard                        | Nil                                                                 | Regimental Pattern                                                                          |                                                                             |
| 21. | Shoulder Sash                  | Nil                                                                 | Sergeant/Staff Sergeant/Warrant Officer Class II- Scarlet Sash                              | To be worn on Right Shoulder                                                |