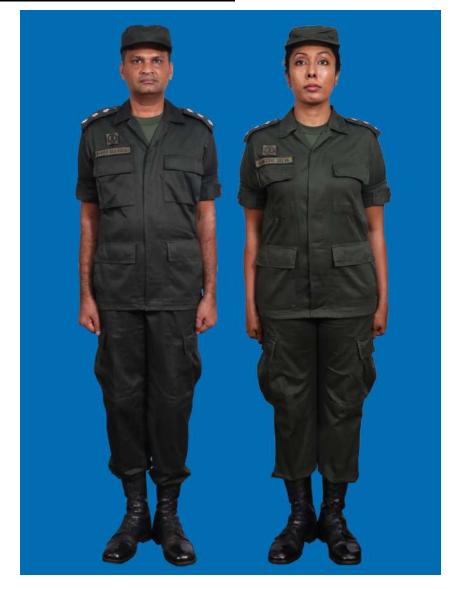

Dress No 8

| Ser | Items                           | Dress No 7                                                                                   | Dress No 8                                                                                   | Remarks                                       |
|-----|---------------------------------|----------------------------------------------------------------------------------------------|----------------------------------------------------------------------------------------------|-----------------------------------------------|
| 1.  | Headdress                       | Camouflage Cloth Cap/Steel Helmet                                                            | Black Cloth Cap/Steel Helmet                                                                 |                                               |
| 2.  | Cap Badge                       | <ol> <li>Brigadier &amp; above - Embroidered Stars</li> <li>Other Officers - Nil</li> </ol>  | <ol> <li>Brigadier &amp; above - Embroidered Stars</li> <li>Other Officers - Nil</li> </ol>  |                                               |
| 3.  | Epaulettes                      | Camouflage/Black Cloth                                                                       | Black Cloth                                                                                  |                                               |
| 4.  | Collar Badges/Gorget<br>Patches | <ol> <li>Colonel &amp; above - Gorget Patches Small</li> <li>Other Officers - Nil</li> </ol> | <ol> <li>Colonel &amp; above - Gorget Patches Small</li> <li>Other Officers - Nil</li> </ol> |                                               |
| 5.  | Orders, Decorations and Medals  | Nil                                                                                          | Nil                                                                                          |                                               |
| 6.  | Badges                          | Embroidered as per the Sri Lanka Army Badge Regulations                                      | Embroidered as per the Sri Lanka Army<br>Badge Regulations                                   |                                               |
| 7.  | Name Tag                        | Embroidered                                                                                  | Embroidered                                                                                  |                                               |
| 8.  | Lanyard                         | Nil                                                                                          | Nil                                                                                          |                                               |
| 9.  | Tunic / Jacket                  | Camouflage Cotton                                                                            | Olive Green/Black                                                                            |                                               |
| 10. | T-Shirt                         | Camouflage                                                                                   | Olive Green/Black                                                                            |                                               |
| 11. | Trousers                        | Camouflage Cotton                                                                            | Olive Green/Black                                                                            |                                               |
| 12. | Badges of Ranks                 | Embroidered Regimental Pattern                                                               | Embroidered Regimental Pattern                                                               | White and Black Cloth<br>Embroidered Insignia |
| 13. | Buttons                         | Olive Green Colour 1.8 cm                                                                    | Olive Green Colour 1.8 cm                                                                    |                                               |
| 14. | Belt                            | Belt Nylon Black with Black Metal Buckle with Army Crest                                     | Belt Nylon Black with Black Metal Buckle with Army Crest                                     |                                               |
| 15. | Socks                           | Olive Green Colour                                                                           | Olive Green Colour                                                                           |                                               |
| 16. | Footwear                        | Boots High Leg Black Regimental Pattern /<br>Camouflage Boot                                 | Boots High Leg Black Regimental Pattern                                                      |                                               |