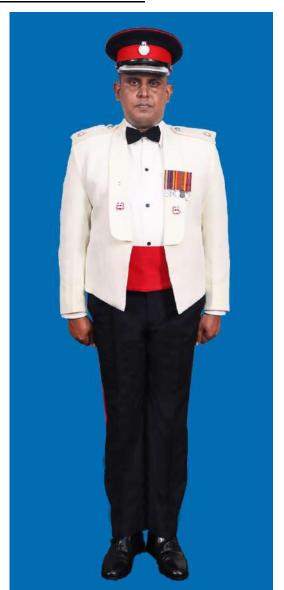

Dress No 8

| Ser | Items                           | Dress No 7                                                                                   | Dress No 8                                                                                   | Remarks                                       |
|-----|---------------------------------|----------------------------------------------------------------------------------------------|----------------------------------------------------------------------------------------------|-----------------------------------------------|
| 1.  | Headdress                       | Camouflage Cloth Cap/Steel Helmet                                                            | Black Cloth Cap/Steel Helmet                                                                 |                                               |
| 2.  | Cap Badge                       | <ol> <li>Brigadier &amp; above - Embroidered Stars</li> <li>Other Officers - Nil</li> </ol>  | <ol> <li>Brigadier &amp; above - Embroidered Stars</li> <li>Other Officers - Nil</li> </ol>  |                                               |
| 3.  | Epaulettes                      | Camouflage/Black Cloth                                                                       | Black Cloth                                                                                  |                                               |
| 4.  | Collar Badges/Gorget<br>Patches | <ol> <li>Colonel &amp; above - Gorget Patches Small</li> <li>Other Officers - Nil</li> </ol> | <ol> <li>Colonel &amp; above - Gorget Patches Small</li> <li>Other Officers - Nil</li> </ol> |                                               |
| 5.  | Orders, Decorations and Medals  | Nil                                                                                          | Nil                                                                                          |                                               |
| 6.  | Badges                          | Embroidered as per the Sri Lanka Army Badge Regulations                                      | Embroidered as per the Sri Lanka Army<br>Badge Regulations                                   |                                               |
| 7.  | Name Tag                        | Embroidered                                                                                  | Embroidered                                                                                  |                                               |
| 8.  | Lanyard                         | Nil                                                                                          | Nil                                                                                          |                                               |
| 9.  | Tunic / Jacket                  | Camouflage Cotton                                                                            | Olive Green/Black                                                                            |                                               |
| 10. | T-Shirt                         | Camouflage                                                                                   | Olive Green/Black                                                                            |                                               |
| 11. | Trousers                        | Camouflage Cotton                                                                            | Olive Green/Black                                                                            |                                               |
| 12. | Badges of Ranks                 | Embroidered Regimental Pattern                                                               | Embroidered Regimental Pattern                                                               | White and Black Cloth<br>Embroidered Insignia |
| 13. | Buttons                         | Olive Green Colour 1.8 cm                                                                    | Olive Green Colour 1.8 cm                                                                    |                                               |
| 14. | Belt                            | Belt Nylon Black with Black Metal Buckle with Army Crest                                     | Belt Nylon Black with Black Metal Buckle with Army Crest                                     |                                               |
| 15. | Socks                           | Olive Green Colour                                                                           | Olive Green Colour                                                                           |                                               |
| 16. | Footwear                        | Boots High Leg Black Regimental Pattern /<br>Camouflage Boot                                 | Boots High Leg Black Regimental Pattern                                                      |                                               |