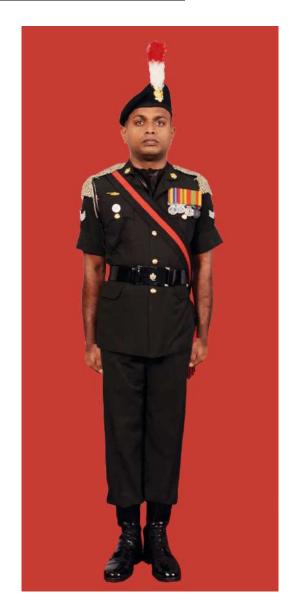

Dress No 2

| Ser | Items                            | Dress No 1                                                                                                      | Dress No 2                                                                                                                                    | Remarks                                                                           |
|-----|----------------------------------|-----------------------------------------------------------------------------------------------------------------|-----------------------------------------------------------------------------------------------------------------------------------------------|-----------------------------------------------------------------------------------|
| 1.  | Headdress                        | Cap Peak Ceremonial                                                                                             | Cap Peak Ceremonial                                                                                                                           | Drummer Red Crown with Black Crease (Welt) around the Crown, Drummer Red Headband |
| 2.  | Cap Badge                        | <ol> <li>Colonel &amp; above - Embroidered Pattern</li> <li>Other Officers - Gold Regimental Pattern</li> </ol> | <ol> <li>Colonel and above - Embroidered Pattern</li> <li>Other Officers - Gold Regimental Pattern</li> </ol>                                 |                                                                                   |
| 3.  | Epaulettes                       | Silver Colour Chain Mails Full                                                                                  | <ol> <li>Colonel &amp; above - Black with Gold Colour<br/>Border.</li> <li>Lieutenant Colonel &amp; below - Plain Black<br/>Cloth.</li> </ol> |                                                                                   |
| 4.  | Collar Badges/<br>Gorget Patches | <ol> <li>Colonel &amp; above - Gorget Patches</li> <li>Other Officers - Nil</li> </ol>                          | Nil                                                                                                                                           | Gorget Patches Large 11.2 cm                                                      |
| 5.  | Orders, Decorations and Medals   | Standard Medals                                                                                                 | Medals Miniature                                                                                                                              |                                                                                   |
| 6.  | Badges                           | As per the Sri Lanka Army Badge Regulations                                                                     | Badges Miniature                                                                                                                              |                                                                                   |
| 7.  | Aiguillette                      | Lieutenant Colonel & above and ADCs                                                                             | Lieutenant Colonel & above and ADCs                                                                                                           |                                                                                   |
| 8.  | Cane/Whip/Baton                  | Black Colour Whip                                                                                               | Nil                                                                                                                                           | Not to be used when Sword is worn                                                 |
| 9.  | Tunic/Jacket                     | Tunic Serge Blue                                                                                                | Drummer Red Close Collar Jacket                                                                                                               | Tunic Blue to have a Drummer Red<br>Standup Collar with Black Piping on Top       |
| 10. | Waistcoat                        | Nil                                                                                                             | Drummer Red with Gold Colour Work                                                                                                             |                                                                                   |
| 11. | Shirt                            | White Polyester, Long Sleeved Standup Collar                                                                    | Nil                                                                                                                                           | Indoor Functions only                                                             |
| 12. | Trousers                         | Serge Blue                                                                                                      | Serge Blue                                                                                                                                    | Double 1.2 cm wide Drummer Red Welts 5 mm apart                                   |
| 13. | Badges of Ranks                  | Metal Gold Colour                                                                                               | Metal Gold Colour                                                                                                                             | With Black Backing                                                                |
| 14. | Buttons                          | Gold Colour General Service Buttons                                                                             | Gold Colour General Service Buttons                                                                                                           |                                                                                   |
| 15. | Belt                             | Waist Sash                                                                                                      | Nil                                                                                                                                           |                                                                                   |
| 16. | Gloves                           | White                                                                                                           | Nil                                                                                                                                           |                                                                                   |
| 17. | Sword                            | Regimental Pattern as ordered                                                                                   | Nil                                                                                                                                           |                                                                                   |
| 18. | Socks                            | Black                                                                                                           | Black                                                                                                                                         |                                                                                   |
| 19. | Footwear                         | George Boots / Brouge Uppers Black                                                                              | George Boots / Brouge Uppers Black                                                                                                            | Spurs to be worn as appropriate                                                   |
| 20. | Spurs                            | Silver Colour                                                                                                   | Silver Colour                                                                                                                                 |                                                                                   |