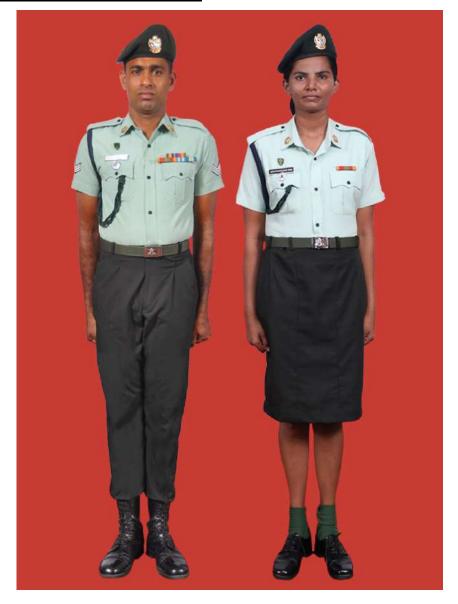

Dress No 2

Dress No 4

| Ser | Items                          | Dress No 2 - Warrant Officer Class II, Staff<br>Sergeant & Sergeant | Dress No 4                                                                                  | Remarks                                                                     |
|-----|--------------------------------|---------------------------------------------------------------------|---------------------------------------------------------------------------------------------|-----------------------------------------------------------------------------|
| 1.  | Headdress                      | Black Colour Beret                                                  | Cap Peak Ceremonial/Beret Black                                                             | WO Class I wear Cap Peak<br>Ceremonial                                      |
| 2.  | Cap Badge                      | Metal Gold Colour                                                   | Metal Gold Colour                                                                           |                                                                             |
| 3.  | Collar Badges                  | Metal Gold Colour                                                   | Metal Gold Colour                                                                           |                                                                             |
| 4.  | Orders, Decorations and Medals | Ribbons                                                             | Standard Medals                                                                             |                                                                             |
| 5.  | Epaulettes                     | Nil                                                                 | Chain Mail Full                                                                             |                                                                             |
| 6.  | Badges                         | Badges miniature                                                    | As per the Badge Regulations                                                                |                                                                             |
| 7.  | Cane/Baton                     | Nil                                                                 | <ol> <li>RSM - Cane Malacca</li> <li>Drill Instructor - Pace Stick</li> </ol>               | Regimental Police members may use Cane with Dress No 4                      |
| 8.  | Tunic/Jacket                   | Nil                                                                 | Dark Green/Olive Green                                                                      |                                                                             |
| 9.  | Shirt                          | White, Long Sleeves                                                 | Nil                                                                                         |                                                                             |
| 10. | Buttons                        | Plastic White                                                       | General Service Buttons Gold Colour                                                         |                                                                             |
| 11. | Trousers                       | Serge Blue                                                          | Dark Green/Olive Green                                                                      | Blue TrouSers will have double<br>1.2cm wide Drummer Red Welts<br>5mm apart |
| 12. | Badges of Ranks                | Embroidered                                                         | Metal Gold/ White Cloth Stripes                                                             | To be worn with Black Colour Backing                                        |
| 13. | Belt                           | Cummerbund Drummer Red                                              | <ol> <li>WO Class I - Sam Browne Belt Brown</li> <li>Others - Belt Leather Black</li> </ol> | Belt Leather Collar Badge on the Silver Buckle                              |
| 14. | Sword                          | Nil                                                                 | RSMs as ordered                                                                             |                                                                             |
| 15. | Socks                          | Black                                                               | Dark Green/Olive Green                                                                      |                                                                             |
| 16. | Footwear                       | Shoes Leather Black                                                 | Boot High Leg Black Regimental Pattern                                                      |                                                                             |
| 17. | Gloves                         | Nil                                                                 | White gloves as ordered                                                                     |                                                                             |
| 18. | Bow Tie / Cravat               | Cravat Black                                                        | Black except WO Class I                                                                     |                                                                             |
| 19. | Hackle                         | Regimental Pattern                                                  | To be worn except WO Class I                                                                | White and Red Hackle                                                        |
| 20. | Lanyard                        | Nil                                                                 | Regimental Pattern                                                                          |                                                                             |
| 21. | Shoulder Sash                  | Nil                                                                 | Sergeant/Staff Sergeant/Warrant Officer Class II- Scarlet Sash                              | To be worn on Right Shoulder                                                |