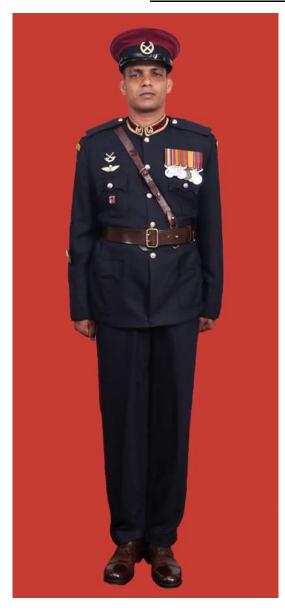

Dress No 2

| Ser | Items                            | Dress No 1                                                                                                      | Dress No 2                                                                                                                                    | Remarks                                                                           |
|-----|----------------------------------|-----------------------------------------------------------------------------------------------------------------|-----------------------------------------------------------------------------------------------------------------------------------------------|-----------------------------------------------------------------------------------|
| 1.  | Headdress                        | Cap Peak Ceremonial                                                                                             | Cap Peak Ceremonial                                                                                                                           | Drummer Red Crown with Black Crease (Welt) around the Crown, Drummer Red Headband |
| 2.  | Cap Badge                        | <ol> <li>Colonel &amp; above - Embroidered Pattern</li> <li>Other Officers - Gold Regimental Pattern</li> </ol> | <ol> <li>Colonel and above - Embroidered Pattern</li> <li>Other Officers - Gold Regimental Pattern</li> </ol>                                 |                                                                                   |
| 3.  | Epaulettes                       | Silver Colour Chain Mails Full                                                                                  | <ol> <li>Colonel &amp; above - Black with Gold Colour<br/>Border.</li> <li>Lieutenant Colonel &amp; below - Plain Black<br/>Cloth.</li> </ol> |                                                                                   |
| 4.  | Collar Badges/<br>Gorget Patches | <ol> <li>Colonel &amp; above - Gorget Patches</li> <li>Other Officers - Nil</li> </ol>                          | Nil                                                                                                                                           | Gorget Patches Large 11.2 cm                                                      |
| 5.  | Orders, Decorations and Medals   | Standard Medals                                                                                                 | Medals Miniature                                                                                                                              |                                                                                   |
| 6.  | Badges                           | As per the Sri Lanka Army Badge Regulations                                                                     | Badges Miniature                                                                                                                              |                                                                                   |
| 7.  | Aiguillette                      | Lieutenant Colonel & above and ADCs                                                                             | Lieutenant Colonel & above and ADCs                                                                                                           |                                                                                   |
| 8.  | Cane/Whip/Baton                  | Black Colour Whip                                                                                               | Nil                                                                                                                                           | Not to be used when Sword is worn                                                 |
| 9.  | Tunic/Jacket                     | Tunic Serge Blue                                                                                                | Drummer Red Close Collar Jacket                                                                                                               | Tunic Blue to have a Drummer Red<br>Standup Collar with Black Piping on Top       |
| 10. | Waistcoat                        | Nil                                                                                                             | Drummer Red with Gold Colour Work                                                                                                             |                                                                                   |
| 11. | Shirt                            | White Polyester, Long Sleeved Standup Collar                                                                    | Nil                                                                                                                                           | Indoor Functions only                                                             |
| 12. | Trousers                         | Serge Blue                                                                                                      | Serge Blue                                                                                                                                    | Double 1.2 cm wide Drummer Red Welts 5 mm apart                                   |
| 13. | Badges of Ranks                  | Metal Gold Colour                                                                                               | Metal Gold Colour                                                                                                                             | With Black Backing                                                                |
| 14. | Buttons                          | Gold Colour General Service Buttons                                                                             | Gold Colour General Service Buttons                                                                                                           |                                                                                   |
| 15. | Belt                             | Waist Sash                                                                                                      | Nil                                                                                                                                           |                                                                                   |
| 16. | Gloves                           | White                                                                                                           | Nil                                                                                                                                           |                                                                                   |
| 17. | Sword                            | Regimental Pattern as ordered                                                                                   | Nil                                                                                                                                           |                                                                                   |
| 18. | Socks                            | Black                                                                                                           | Black                                                                                                                                         |                                                                                   |
| 19. | Footwear                         | George Boots / Brouge Uppers Black                                                                              | George Boots / Brouge Uppers Black                                                                                                            | Spurs to be worn as appropriate                                                   |
| 20. | Spurs                            | Silver Colour                                                                                                   | Silver Colour                                                                                                                                 |                                                                                   |