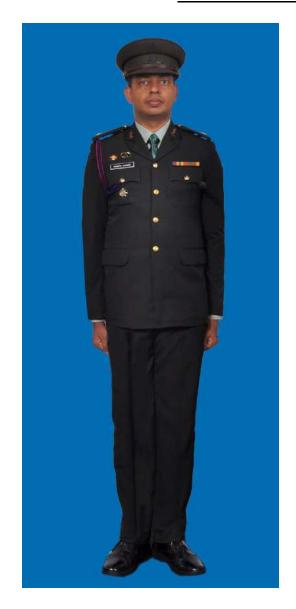

Dress No 4A

Dress No 5

| Ser | Items                             | Dress No 4A                                                                                       | Dress No 5                                                                                                                            | Remarks                                         |
|-----|-----------------------------------|---------------------------------------------------------------------------------------------------|---------------------------------------------------------------------------------------------------------------------------------------|-------------------------------------------------|
| 1.  | Headdress                         | Cap Peak Green                                                                                    | Cap Peak Green                                                                                                                        | Colonel & above Red Headband for Cap Peak Green |
| 2.  | Cap Badge                         | Gold Regimental Pattern                                                                           | <ol> <li>Colonel &amp; above - Embroidered Pattern</li> <li>Other Officers – Gold Regimental Pattern</li> </ol>                       |                                                 |
| 3.  | Epaulettes                        | Dark Green/Olive Green Cloth                                                                      | Dark Green/Olive Green Cloth                                                                                                          |                                                 |
| 4.  | Collar Badges / Gorget<br>Patches | Collar Badges Gold Regimental Pattern                                                             | <ol> <li>Colonel and above - Gorget Patches Small</li> <li>Other Officers - Collar Badges Gold</li> <li>Regimental Pattern</li> </ol> |                                                 |
| 5.  | Orders, Decorations and Medals    | Ribbons                                                                                           | Ribbons                                                                                                                               |                                                 |
| 6.  | Badges                            | As per the Badge Regulations                                                                      | As per the Badge Regulations                                                                                                          |                                                 |
| 7.  | Name Tag                          | To be worn                                                                                        | To be worn                                                                                                                            |                                                 |
| 8.  | Aiguillette/Lanyard               | Lanyard Regimental Pattern                                                                        | Lanyard Regimental Pattern                                                                                                            |                                                 |
| 9.  | Cane / Whip / Baton               | Black Colour Whip                                                                                 | Black Colour Whip                                                                                                                     |                                                 |
| 10. | Tunic / Jacket                    | Dark Green/Olive Green, Step Collar, Long<br>Sleeves, Plain Cuff with two buttons on each<br>Cuff | Dark Green/Olive Green                                                                                                                | No Arrow Band, Box Pleats on Pockets            |
| 11. | Shirt                             | Light Green, Long Sleeves, and Standard Collar with two Flap Pockets                              | Nil                                                                                                                                   | No Arrow Band, Box Pleats on Pockets            |
| 12. | Tie                               | Dark Green Tie                                                                                    | Nil                                                                                                                                   |                                                 |
| 12. | Trousers                          | Dark Green/Olive Green                                                                            | Dark Green/Olive Green                                                                                                                |                                                 |
| 13. | Badges of Ranks                   | Metal Gold Colour                                                                                 | Metal Gold Colour                                                                                                                     | To be worn with Black Colour Backing            |
| 14. | Sword                             | Nil                                                                                               | Nil                                                                                                                                   |                                                 |
| 15. | Gloves                            | White as appropriate                                                                              | Nil                                                                                                                                   |                                                 |
| 16. | Buttons                           | Gold Colour General Service Buttons                                                               | Gold Colour General Service Buttons                                                                                                   |                                                 |
| 17. | Belt                              | Belt Nylon Black, Black Metal Buckle with<br>Army Crest                                           | Belt Nylon Black, Black Metal Buckle with Army<br>Crest                                                                               |                                                 |
| 18. | Socks                             | Dark Green/Olive Green                                                                            | Dark Green/Olive Green                                                                                                                |                                                 |
| 19. | Footwear                          | George Boots/Brouge Uppers                                                                        | Major & above - Brouge Uppers     Captain & below - Boot High Leg Black Regimental Pattern                                            |                                                 |