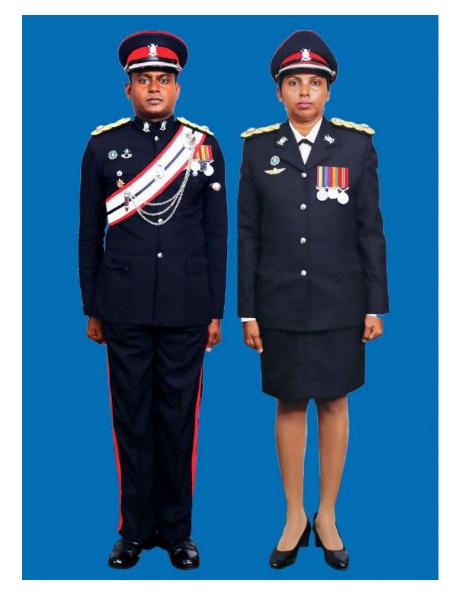

Dress No 2

| Ser | Items                            | Dress No 1                                                                                                      | Dress No 2                                                                                                                                    | Remarks                                                                           |
|-----|----------------------------------|-----------------------------------------------------------------------------------------------------------------|-----------------------------------------------------------------------------------------------------------------------------------------------|-----------------------------------------------------------------------------------|
| 1.  | Headdress                        | Cap Peak Ceremonial                                                                                             | Cap Peak Ceremonial                                                                                                                           | Drummer Red Crown with Black Crease (Welt) around the Crown, Drummer Red Headband |
| 2.  | Cap Badge                        | <ol> <li>Colonel &amp; above - Embroidered Pattern</li> <li>Other Officers - Gold Regimental Pattern</li> </ol> | <ol> <li>Colonel and above - Embroidered Pattern</li> <li>Other Officers - Gold Regimental Pattern</li> </ol>                                 |                                                                                   |
| 3.  | Epaulettes                       | Silver Colour Chain Mails Full                                                                                  | <ol> <li>Colonel &amp; above - Black with Gold Colour<br/>Border.</li> <li>Lieutenant Colonel &amp; below - Plain Black<br/>Cloth.</li> </ol> |                                                                                   |
| 4.  | Collar Badges/<br>Gorget Patches | <ol> <li>Colonel &amp; above - Gorget Patches</li> <li>Other Officers - Nil</li> </ol>                          | Nil                                                                                                                                           | Gorget Patches Large 11.2 cm                                                      |
| 5.  | Orders, Decorations and Medals   | Standard Medals                                                                                                 | Medals Miniature                                                                                                                              |                                                                                   |
| 6.  | Badges                           | As per the Sri Lanka Army Badge Regulations                                                                     | Badges Miniature                                                                                                                              |                                                                                   |
| 7.  | Aiguillette                      | Lieutenant Colonel & above and ADCs                                                                             | Lieutenant Colonel & above and ADCs                                                                                                           |                                                                                   |
| 8.  | Cane/Whip/Baton                  | Black Colour Whip                                                                                               | Nil                                                                                                                                           | Not to be used when Sword is worn                                                 |
| 9.  | Tunic/Jacket                     | Tunic Serge Blue                                                                                                | Drummer Red Close Collar Jacket                                                                                                               | Tunic Blue to have a Drummer Red<br>Standup Collar with Black Piping on Top       |
| 10. | Waistcoat                        | Nil                                                                                                             | Drummer Red with Gold Colour Work                                                                                                             |                                                                                   |
| 11. | Shirt                            | White Polyester, Long Sleeved Standup Collar                                                                    | Nil                                                                                                                                           | Indoor Functions only                                                             |
| 12. | Trousers                         | Serge Blue                                                                                                      | Serge Blue                                                                                                                                    | Double 1.2 cm wide Drummer Red Welts 5 mm apart                                   |
| 13. | Badges of Ranks                  | Metal Gold Colour                                                                                               | Metal Gold Colour                                                                                                                             | With Black Backing                                                                |
| 14. | Buttons                          | Gold Colour General Service Buttons                                                                             | Gold Colour General Service Buttons                                                                                                           |                                                                                   |
| 15. | Belt                             | Waist Sash                                                                                                      | Nil                                                                                                                                           |                                                                                   |
| 16. | Gloves                           | White                                                                                                           | Nil                                                                                                                                           |                                                                                   |
| 17. | Sword                            | Regimental Pattern as ordered                                                                                   | Nil                                                                                                                                           |                                                                                   |
| 18. | Socks                            | Black                                                                                                           | Black                                                                                                                                         |                                                                                   |
| 19. | Footwear                         | George Boots / Brouge Uppers Black                                                                              | George Boots / Brouge Uppers Black                                                                                                            | Spurs to be worn as appropriate                                                   |
| 20. | Spurs                            | Silver Colour                                                                                                   | Silver Colour                                                                                                                                 |                                                                                   |