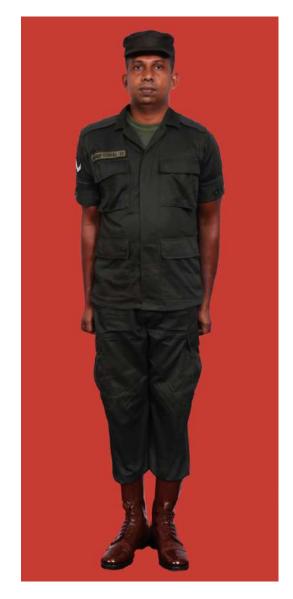

Dress No 3A

Dress No 4

| Ser | Items                           | Dress No 3A                                                                                          | Dress No 4                                                                                                        | Remarks                                                                                 |
|-----|---------------------------------|------------------------------------------------------------------------------------------------------|-------------------------------------------------------------------------------------------------------------------|-----------------------------------------------------------------------------------------|
| 1.  | Headdress                       | Cap Peak Green                                                                                       | Cap Peak Ceremonial                                                                                               | Drummer Red Crown with Black<br>Crease (Welt) around the Crown,<br>Drummer Red Headband |
| 2.  | Cap Badge                       | Colonel & above - Embroidered Pattern     ADCs - Gold Regimental Pattern                             | Colonel & above - Embroidered Pattern     Other Officers - Gold Regimental Pattern                                |                                                                                         |
| 3.  | Epaulettes                      | Khaki Cloth                                                                                          | Dark Green/Olive Green Cloth                                                                                      |                                                                                         |
| 4.  | Collar Badges/Gorget<br>Patches | Colonel & above - Gorget Patches 8.5cm     Aide-De-Camps - Collar Badges Gold     Regimental Pattern | 1. Colonel & above - Gorget Patches Small 2. Other Officers - Collar Badges Gold Regimental Pattern               |                                                                                         |
| 5.  | Orders, Decorations and Medals  | Ribbon                                                                                               | Standard Medals                                                                                                   |                                                                                         |
| 6.  | Badges                          | As per the Badge Regulations                                                                         | As per the Badge Regulations                                                                                      |                                                                                         |
| 7.  | Name Tag                        | To be worn                                                                                           | Nil                                                                                                               |                                                                                         |
| 8.  | Aiguillette/Lanyard             | Nil                                                                                                  | <ol> <li>Lieutenant Colonel &amp; above and ADCs –</li> <li>Aiguillette.</li> <li>Other Officers – Nil</li> </ol> |                                                                                         |
| 9.  | Cane /Whip /Baton               | Black Colour Whip                                                                                    | Black Colour Whip                                                                                                 | Not to be used when Sword is worn                                                       |
| 10. | Tunic /Jacket                   | Khaki                                                                                                | Dark Green/Olive Green                                                                                            |                                                                                         |
| 11. | Shirt                           | Khaki Long Sleeved Shirt                                                                             | Nil                                                                                                               |                                                                                         |
| 12. | Trousers                        | Khaki                                                                                                | Dark Green/Olive Green                                                                                            |                                                                                         |
| 13. | Tie                             | Khaki Cellular Tie                                                                                   | Nil                                                                                                               |                                                                                         |
| 14. | Badges of Ranks                 | Metal Gold Colour                                                                                    | Metal Gold Colour                                                                                                 | To be worn with Black Colour<br>Backing                                                 |
| 15. | Buttons                         | General Service Buttons Gold Colour                                                                  | General Service Buttons Gold Colour                                                                               |                                                                                         |
| 16. | Belt                            | Nil                                                                                                  | 1. Colonel & above – Sash 2. Other Officers - Sam Browne Belt –Brown                                              |                                                                                         |
| 17. | Gloves                          | White Gloves as appropriate                                                                          | White Gloves as ordered                                                                                           |                                                                                         |
| 18. | Sword                           | Nil                                                                                                  | As ordered                                                                                                        |                                                                                         |
| 19. | Socks                           | Khaki Socks                                                                                          | Dark Green/Olive Green                                                                                            |                                                                                         |
| 20. | Footwear                        | Shoes Leather Brown                                                                                  | Boot High Leg/Brouge Uppers Black                                                                                 | Major & above - Brouge Uppers<br>when not a member of a Parade                          |