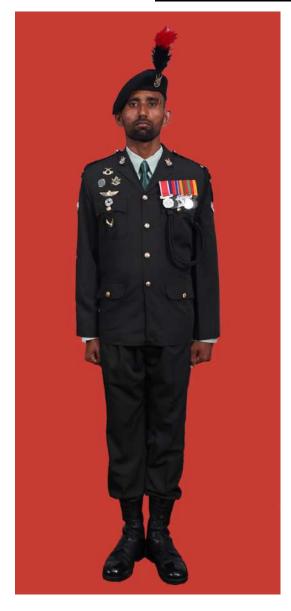

Dress No 3A

Dress No 4

| Ser | Items                           | Dress No 3A                                                                                          | Dress No 4                                                                                                        | Remarks                                                                                 |
|-----|---------------------------------|------------------------------------------------------------------------------------------------------|-------------------------------------------------------------------------------------------------------------------|-----------------------------------------------------------------------------------------|
| 1.  | Headdress                       | Cap Peak Green                                                                                       | Cap Peak Ceremonial                                                                                               | Drummer Red Crown with Black<br>Crease (Welt) around the Crown,<br>Drummer Red Headband |
| 2.  | Cap Badge                       | Colonel & above - Embroidered Pattern     ADCs - Gold Regimental Pattern                             | Colonel & above - Embroidered Pattern     Other Officers - Gold Regimental Pattern                                |                                                                                         |
| 3.  | Epaulettes                      | Khaki Cloth                                                                                          | Dark Green/Olive Green Cloth                                                                                      |                                                                                         |
| 4.  | Collar Badges/Gorget<br>Patches | Colonel & above - Gorget Patches 8.5cm     Aide-De-Camps - Collar Badges Gold     Regimental Pattern | 1. Colonel & above - Gorget Patches Small 2. Other Officers - Collar Badges Gold Regimental Pattern               |                                                                                         |
| 5.  | Orders, Decorations and Medals  | Ribbon                                                                                               | Standard Medals                                                                                                   |                                                                                         |
| 6.  | Badges                          | As per the Badge Regulations                                                                         | As per the Badge Regulations                                                                                      |                                                                                         |
| 7.  | Name Tag                        | To be worn                                                                                           | Nil                                                                                                               |                                                                                         |
| 8.  | Aiguillette/Lanyard             | Nil                                                                                                  | <ol> <li>Lieutenant Colonel &amp; above and ADCs –</li> <li>Aiguillette.</li> <li>Other Officers – Nil</li> </ol> |                                                                                         |
| 9.  | Cane /Whip /Baton               | Black Colour Whip                                                                                    | Black Colour Whip                                                                                                 | Not to be used when Sword is worn                                                       |
| 10. | Tunic /Jacket                   | Khaki                                                                                                | Dark Green/Olive Green                                                                                            |                                                                                         |
| 11. | Shirt                           | Khaki Long Sleeved Shirt                                                                             | Nil                                                                                                               |                                                                                         |
| 12. | Trousers                        | Khaki                                                                                                | Dark Green/Olive Green                                                                                            |                                                                                         |
| 13. | Tie                             | Khaki Cellular Tie                                                                                   | Nil                                                                                                               |                                                                                         |
| 14. | Badges of Ranks                 | Metal Gold Colour                                                                                    | Metal Gold Colour                                                                                                 | To be worn with Black Colour<br>Backing                                                 |
| 15. | Buttons                         | General Service Buttons Gold Colour                                                                  | General Service Buttons Gold Colour                                                                               |                                                                                         |
| 16. | Belt                            | Nil                                                                                                  | 1. Colonel & above – Sash 2. Other Officers - Sam Browne Belt –Brown                                              |                                                                                         |
| 17. | Gloves                          | White Gloves as appropriate                                                                          | White Gloves as ordered                                                                                           |                                                                                         |
| 18. | Sword                           | Nil                                                                                                  | As ordered                                                                                                        |                                                                                         |
| 19. | Socks                           | Khaki Socks                                                                                          | Dark Green/Olive Green                                                                                            |                                                                                         |
| 20. | Footwear                        | Shoes Leather Brown                                                                                  | Boot High Leg/Brouge Uppers Black                                                                                 | Major & above - Brouge Uppers<br>when not a member of a Parade                          |