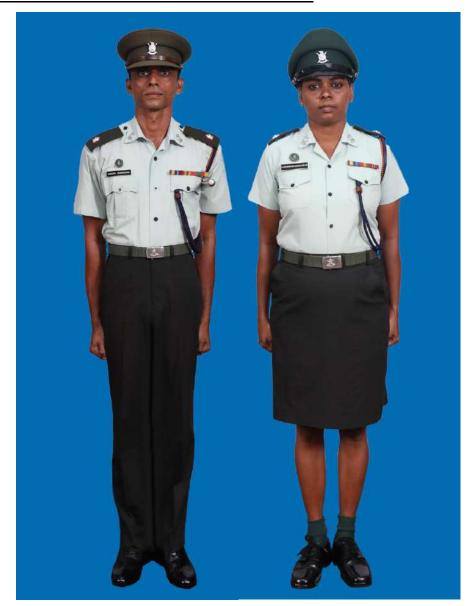

Dress No 5A

Dress No 6

| Ser | Items                           | Dress No 5A                                                                                                     | Dress No 6                                                                                                                              | Remarks                                                                |
|-----|---------------------------------|-----------------------------------------------------------------------------------------------------------------|-----------------------------------------------------------------------------------------------------------------------------------------|------------------------------------------------------------------------|
| 1.  | Headdress                       | Beret Black Colour                                                                                              | Cap Peak Green/Beret Black Colour                                                                                                       | Colonel & above Red Headband for Cap Peak Green                        |
| 2.  | Cap Badge                       | <ol> <li>Colonel &amp; above - Embroidered Pattern</li> <li>Other Officers - Gold Regimental Pattern</li> </ol> | <ol> <li>Colonel &amp; above - Embroidered Pattern</li> <li>Other Officers - Gold Regimental Pattern</li> </ol>                         |                                                                        |
| 3.  | Epaulettes                      | Dark Green/Olive Green Cloth                                                                                    | Dark Green/ Olive Green Colour Cloth                                                                                                    |                                                                        |
| 4.  | Collar Badges/Gorget<br>Patches | Colonel & above - Gorget Patches Small     Other Officers - Collar Badges Gold     Regimental Pattern           | <ol> <li>Colonel &amp; above - Gorget Patches Small</li> <li>Other Officers - Collar Badges Gold</li> <li>Regimental Pattern</li> </ol> |                                                                        |
| 5.  | Orders, Decorations and Medals  | Ribbons                                                                                                         | Ribbons                                                                                                                                 |                                                                        |
| 6.  | Badges                          | As per the Badge Regulations                                                                                    | As per the Badge Regulations                                                                                                            |                                                                        |
| 7.  | Name Tag                        | To be worn                                                                                                      | To be worn                                                                                                                              |                                                                        |
| 8.  | Aiguillette/Lanyard             | Lanyard Regimental Pattern                                                                                      | Lanyard Regimental Pattern                                                                                                              |                                                                        |
| 9.  | Cane/Whip /Baton                | Black Colour Whip                                                                                               | Black Colour Whip                                                                                                                       |                                                                        |
| 10. | Tunic/Jacket                    | Dark Green/Olive Green                                                                                          | Nil                                                                                                                                     | No Arrow Band, Box Pleats on Pockets                                   |
| 11. | Shirt                           | Nil                                                                                                             | Dark Green/Olive Green Short Sleeves                                                                                                    | No Arrow Band, Box Pleats on Pockets                                   |
| 12. | Trousers                        | Dark Green/Olive Green                                                                                          | Dark Green/Olive Green                                                                                                                  |                                                                        |
| 13. | Badges of Ranks                 | Metal Gold Colour                                                                                               | Metal Gold Colour                                                                                                                       | To be worn with Black Colour Backing                                   |
| 14. | Sword                           | Nil                                                                                                             | Nil                                                                                                                                     |                                                                        |
| 15. | Gloves                          | Nil                                                                                                             | Nil                                                                                                                                     |                                                                        |
| 16. | Buttons                         | Gold Colour General Service Buttons                                                                             | Black Plastic 1 cm for Shirt, 1.4 cm for Trousers                                                                                       |                                                                        |
| 17. | Belt                            | Belt Nylon Black, Black Metal Buckle with<br>Army Crest                                                         | Belt Nylon Black 5.5 cm Width/ Regimental<br>Pattern Stable Belt                                                                        | Stable Belt Drummer Red Background Black Centre Stripe with White Line |
| 18. | Socks                           | Dark Green/Olive Green                                                                                          | Dark Green/Olive Green                                                                                                                  |                                                                        |
| 19. | Footwear                        | Major & above - Brouge Uppers     Captain & below - Boot High Leg Black Regimental Pattern                      | Major & above - Brouge Uppers     Captain & below - Boot High Leg Black     Regimental Pattern                                          |                                                                        |