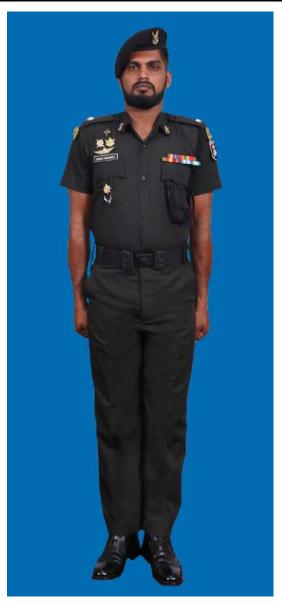

Dress No 5A

Dress No 6

| Ser | Items                           | Dress No 5A                                                                                                     | Dress No 6                                                                                                                              | Remarks                                                                |
|-----|---------------------------------|-----------------------------------------------------------------------------------------------------------------|-----------------------------------------------------------------------------------------------------------------------------------------|------------------------------------------------------------------------|
| 1.  | Headdress                       | Beret Black Colour                                                                                              | Cap Peak Green/Beret Black Colour                                                                                                       | Colonel & above Red Headband for Cap Peak Green                        |
| 2.  | Cap Badge                       | <ol> <li>Colonel &amp; above - Embroidered Pattern</li> <li>Other Officers - Gold Regimental Pattern</li> </ol> | <ol> <li>Colonel &amp; above - Embroidered Pattern</li> <li>Other Officers - Gold Regimental Pattern</li> </ol>                         |                                                                        |
| 3.  | Epaulettes                      | Dark Green/Olive Green Cloth                                                                                    | Dark Green/ Olive Green Colour Cloth                                                                                                    |                                                                        |
| 4.  | Collar Badges/Gorget<br>Patches | Colonel & above - Gorget Patches Small     Other Officers - Collar Badges Gold     Regimental Pattern           | <ol> <li>Colonel &amp; above - Gorget Patches Small</li> <li>Other Officers - Collar Badges Gold</li> <li>Regimental Pattern</li> </ol> |                                                                        |
| 5.  | Orders, Decorations and Medals  | Ribbons                                                                                                         | Ribbons                                                                                                                                 |                                                                        |
| 6.  | Badges                          | As per the Badge Regulations                                                                                    | As per the Badge Regulations                                                                                                            |                                                                        |
| 7.  | Name Tag                        | To be worn                                                                                                      | To be worn                                                                                                                              |                                                                        |
| 8.  | Aiguillette/Lanyard             | Lanyard Regimental Pattern                                                                                      | Lanyard Regimental Pattern                                                                                                              |                                                                        |
| 9.  | Cane/Whip /Baton                | Black Colour Whip                                                                                               | Black Colour Whip                                                                                                                       |                                                                        |
| 10. | Tunic/Jacket                    | Dark Green/Olive Green                                                                                          | Nil                                                                                                                                     | No Arrow Band, Box Pleats on Pockets                                   |
| 11. | Shirt                           | Nil                                                                                                             | Dark Green/Olive Green Short Sleeves                                                                                                    | No Arrow Band, Box Pleats on Pockets                                   |
| 12. | Trousers                        | Dark Green/Olive Green                                                                                          | Dark Green/Olive Green                                                                                                                  |                                                                        |
| 13. | Badges of Ranks                 | Metal Gold Colour                                                                                               | Metal Gold Colour                                                                                                                       | To be worn with Black Colour Backing                                   |
| 14. | Sword                           | Nil                                                                                                             | Nil                                                                                                                                     |                                                                        |
| 15. | Gloves                          | Nil                                                                                                             | Nil                                                                                                                                     |                                                                        |
| 16. | Buttons                         | Gold Colour General Service Buttons                                                                             | Black Plastic 1 cm for Shirt, 1.4 cm for Trousers                                                                                       |                                                                        |
| 17. | Belt                            | Belt Nylon Black, Black Metal Buckle with<br>Army Crest                                                         | Belt Nylon Black 5.5 cm Width/ Regimental<br>Pattern Stable Belt                                                                        | Stable Belt Drummer Red Background Black Centre Stripe with White Line |
| 18. | Socks                           | Dark Green/Olive Green                                                                                          | Dark Green/Olive Green                                                                                                                  |                                                                        |
| 19. | Footwear                        | Major & above - Brouge Uppers     Captain & below - Boot High Leg Black Regimental Pattern                      | Major & above - Brouge Uppers     Captain & below - Boot High Leg Black     Regimental Pattern                                          |                                                                        |