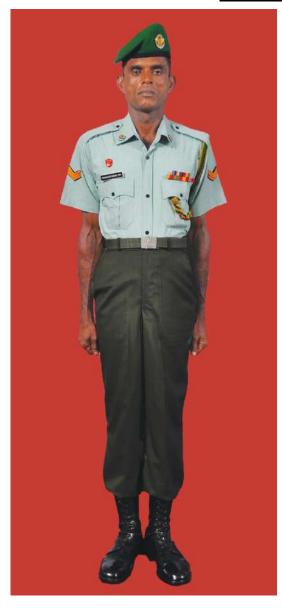

Dress No 5A

Dress No 6

| Ser | Items                           | Dress No 5A                                                                                                     | Dress No 6                                                                                                                              | Remarks                                                                |
|-----|---------------------------------|-----------------------------------------------------------------------------------------------------------------|-----------------------------------------------------------------------------------------------------------------------------------------|------------------------------------------------------------------------|
| 1.  | Headdress                       | Beret Black Colour                                                                                              | Cap Peak Green/Beret Black Colour                                                                                                       | Colonel & above Red Headband for Cap Peak Green                        |
| 2.  | Cap Badge                       | <ol> <li>Colonel &amp; above - Embroidered Pattern</li> <li>Other Officers - Gold Regimental Pattern</li> </ol> | <ol> <li>Colonel &amp; above - Embroidered Pattern</li> <li>Other Officers - Gold Regimental Pattern</li> </ol>                         |                                                                        |
| 3.  | Epaulettes                      | Dark Green/Olive Green Cloth                                                                                    | Dark Green/ Olive Green Colour Cloth                                                                                                    |                                                                        |
| 4.  | Collar Badges/Gorget<br>Patches | Colonel & above - Gorget Patches Small     Other Officers - Collar Badges Gold     Regimental Pattern           | <ol> <li>Colonel &amp; above - Gorget Patches Small</li> <li>Other Officers - Collar Badges Gold</li> <li>Regimental Pattern</li> </ol> |                                                                        |
| 5.  | Orders, Decorations and Medals  | Ribbons                                                                                                         | Ribbons                                                                                                                                 |                                                                        |
| 6.  | Badges                          | As per the Badge Regulations                                                                                    | As per the Badge Regulations                                                                                                            |                                                                        |
| 7.  | Name Tag                        | To be worn                                                                                                      | To be worn                                                                                                                              |                                                                        |
| 8.  | Aiguillette/Lanyard             | Lanyard Regimental Pattern                                                                                      | Lanyard Regimental Pattern                                                                                                              |                                                                        |
| 9.  | Cane/Whip /Baton                | Black Colour Whip                                                                                               | Black Colour Whip                                                                                                                       |                                                                        |
| 10. | Tunic/Jacket                    | Dark Green/Olive Green                                                                                          | Nil                                                                                                                                     | No Arrow Band, Box Pleats on Pockets                                   |
| 11. | Shirt                           | Nil                                                                                                             | Dark Green/Olive Green Short Sleeves                                                                                                    | No Arrow Band, Box Pleats on Pockets                                   |
| 12. | Trousers                        | Dark Green/Olive Green                                                                                          | Dark Green/Olive Green                                                                                                                  |                                                                        |
| 13. | Badges of Ranks                 | Metal Gold Colour                                                                                               | Metal Gold Colour                                                                                                                       | To be worn with Black Colour Backing                                   |
| 14. | Sword                           | Nil                                                                                                             | Nil                                                                                                                                     |                                                                        |
| 15. | Gloves                          | Nil                                                                                                             | Nil                                                                                                                                     |                                                                        |
| 16. | Buttons                         | Gold Colour General Service Buttons                                                                             | Black Plastic 1 cm for Shirt, 1.4 cm for Trousers                                                                                       |                                                                        |
| 17. | Belt                            | Belt Nylon Black, Black Metal Buckle with<br>Army Crest                                                         | Belt Nylon Black 5.5 cm Width/ Regimental<br>Pattern Stable Belt                                                                        | Stable Belt Drummer Red Background Black Centre Stripe with White Line |
| 18. | Socks                           | Dark Green/Olive Green                                                                                          | Dark Green/Olive Green                                                                                                                  |                                                                        |
| 19. | Footwear                        | Major & above - Brouge Uppers     Captain & below - Boot High Leg Black Regimental Pattern                      | Major & above - Brouge Uppers     Captain & below - Boot High Leg Black     Regimental Pattern                                          |                                                                        |