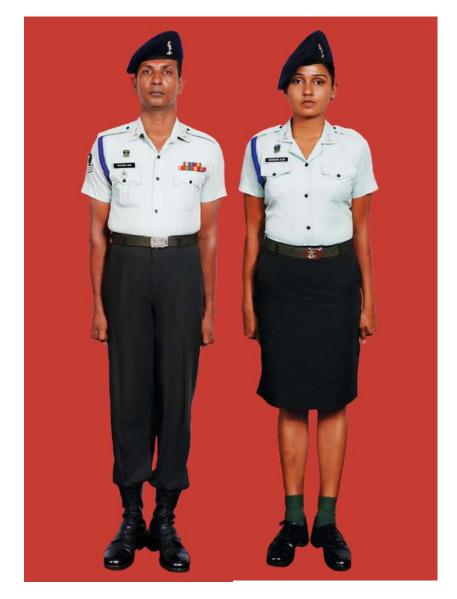

Dress No 2

| Ser | Items                            | Dress No 1                                                                                                      | Dress No 2                                                                                                                                    | Remarks                                                                           |
|-----|----------------------------------|-----------------------------------------------------------------------------------------------------------------|-----------------------------------------------------------------------------------------------------------------------------------------------|-----------------------------------------------------------------------------------|
| 1.  | Headdress                        | Cap Peak Ceremonial                                                                                             | Cap Peak Ceremonial                                                                                                                           | Drummer Red Crown with Black Crease (Welt) around the Crown, Drummer Red Headband |
| 2.  | Cap Badge                        | <ol> <li>Colonel &amp; above - Embroidered Pattern</li> <li>Other Officers - Gold Regimental Pattern</li> </ol> | <ol> <li>Colonel and above - Embroidered Pattern</li> <li>Other Officers - Gold Regimental Pattern</li> </ol>                                 |                                                                                   |
| 3.  | Epaulettes                       | Silver Colour Chain Mails Full                                                                                  | <ol> <li>Colonel &amp; above - Black with Gold Colour<br/>Border.</li> <li>Lieutenant Colonel &amp; below - Plain Black<br/>Cloth.</li> </ol> |                                                                                   |
| 4.  | Collar Badges/<br>Gorget Patches | <ol> <li>Colonel &amp; above - Gorget Patches</li> <li>Other Officers - Nil</li> </ol>                          | Nil                                                                                                                                           | Gorget Patches Large 11.2 cm                                                      |
| 5.  | Orders, Decorations and Medals   | Standard Medals                                                                                                 | Medals Miniature                                                                                                                              |                                                                                   |
| 6.  | Badges                           | As per the Sri Lanka Army Badge Regulations                                                                     | Badges Miniature                                                                                                                              |                                                                                   |
| 7.  | Aiguillette                      | Lieutenant Colonel & above and ADCs                                                                             | Lieutenant Colonel & above and ADCs                                                                                                           |                                                                                   |
| 8.  | Cane/Whip/Baton                  | Black Colour Whip                                                                                               | Nil                                                                                                                                           | Not to be used when Sword is worn                                                 |
| 9.  | Tunic/Jacket                     | Tunic Serge Blue                                                                                                | Drummer Red Close Collar Jacket                                                                                                               | Tunic Blue to have a Drummer Red<br>Standup Collar with Black Piping on Top       |
| 10. | Waistcoat                        | Nil                                                                                                             | Drummer Red with Gold Colour Work                                                                                                             |                                                                                   |
| 11. | Shirt                            | White Polyester, Long Sleeved Standup Collar                                                                    | Nil                                                                                                                                           | Indoor Functions only                                                             |
| 12. | Trousers                         | Serge Blue                                                                                                      | Serge Blue                                                                                                                                    | Double 1.2 cm wide Drummer Red Welts 5 mm apart                                   |
| 13. | Badges of Ranks                  | Metal Gold Colour                                                                                               | Metal Gold Colour                                                                                                                             | With Black Backing                                                                |
| 14. | Buttons                          | Gold Colour General Service Buttons                                                                             | Gold Colour General Service Buttons                                                                                                           |                                                                                   |
| 15. | Belt                             | Waist Sash                                                                                                      | Nil                                                                                                                                           |                                                                                   |
| 16. | Gloves                           | White                                                                                                           | Nil                                                                                                                                           |                                                                                   |
| 17. | Sword                            | Regimental Pattern as ordered                                                                                   | Nil                                                                                                                                           |                                                                                   |
| 18. | Socks                            | Black                                                                                                           | Black                                                                                                                                         |                                                                                   |
| 19. | Footwear                         | George Boots / Brouge Uppers Black                                                                              | George Boots / Brouge Uppers Black                                                                                                            | Spurs to be worn as appropriate                                                   |
| 20. | Spurs                            | Silver Colour                                                                                                   | Silver Colour                                                                                                                                 |                                                                                   |