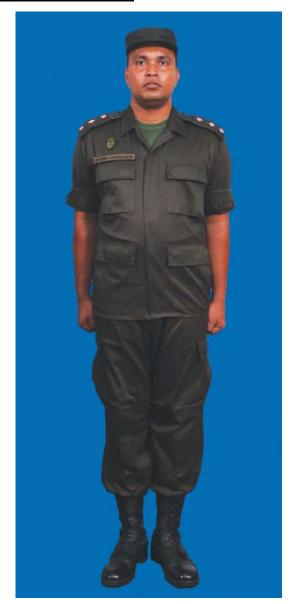

Dress No 8

| Ser | Items                           | Dress No 7                                                                                   | Dress No 8                                                                                   | Remarks                                       |
|-----|---------------------------------|----------------------------------------------------------------------------------------------|----------------------------------------------------------------------------------------------|-----------------------------------------------|
| 1.  | Headdress                       | Camouflage Cloth Cap/Steel Helmet                                                            | Black Cloth Cap/Steel Helmet                                                                 |                                               |
| 2.  | Cap Badge                       | <ol> <li>Brigadier &amp; above - Embroidered Stars</li> <li>Other Officers - Nil</li> </ol>  | <ol> <li>Brigadier &amp; above - Embroidered Stars</li> <li>Other Officers - Nil</li> </ol>  |                                               |
| 3.  | Epaulettes                      | Camouflage/Black Cloth                                                                       | Black Cloth                                                                                  |                                               |
| 4.  | Collar Badges/Gorget<br>Patches | <ol> <li>Colonel &amp; above - Gorget Patches Small</li> <li>Other Officers - Nil</li> </ol> | <ol> <li>Colonel &amp; above - Gorget Patches Small</li> <li>Other Officers - Nil</li> </ol> |                                               |
| 5.  | Orders, Decorations and Medals  | Nil                                                                                          | Nil                                                                                          |                                               |
| 6.  | Badges                          | Embroidered as per the Sri Lanka Army Badge Regulations                                      | Embroidered as per the Sri Lanka Army<br>Badge Regulations                                   |                                               |
| 7.  | Name Tag                        | Embroidered                                                                                  | Embroidered                                                                                  |                                               |
| 8.  | Lanyard                         | Nil                                                                                          | Nil                                                                                          |                                               |
| 9.  | Tunic / Jacket                  | Camouflage Cotton                                                                            | Olive Green/Black                                                                            |                                               |
| 10. | T-Shirt                         | Camouflage                                                                                   | Olive Green/Black                                                                            |                                               |
| 11. | Trousers                        | Camouflage Cotton                                                                            | Olive Green/Black                                                                            |                                               |
| 12. | Badges of Ranks                 | Embroidered Regimental Pattern                                                               | Embroidered Regimental Pattern                                                               | White and Black Cloth<br>Embroidered Insignia |
| 13. | Buttons                         | Olive Green Colour 1.8 cm                                                                    | Olive Green Colour 1.8 cm                                                                    |                                               |
| 14. | Belt                            | Belt Nylon Black with Black Metal Buckle with Army Crest                                     | Belt Nylon Black with Black Metal Buckle with Army Crest                                     |                                               |
| 15. | Socks                           | Olive Green Colour                                                                           | Olive Green Colour                                                                           |                                               |
| 16. | Footwear                        | Boots High Leg Black Regimental Pattern /<br>Camouflage Boot                                 | Boots High Leg Black Regimental Pattern                                                      |                                               |