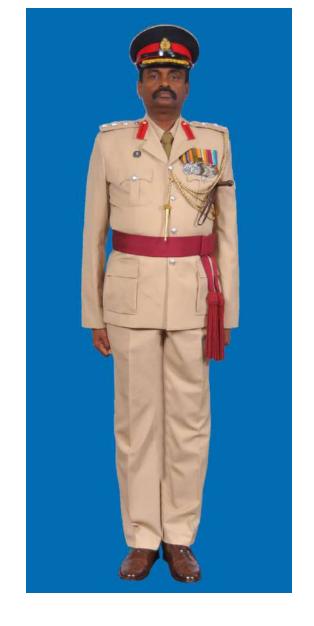

Dress No 3A

Dress No 4

| Ser | Items                           | Dress No 3A                                                                                          | Dress No 4                                                                                                        | Remarks                                                                                 |
|-----|---------------------------------|------------------------------------------------------------------------------------------------------|-------------------------------------------------------------------------------------------------------------------|-----------------------------------------------------------------------------------------|
| 1.  | Headdress                       | Cap Peak Green                                                                                       | Cap Peak Ceremonial                                                                                               | Drummer Red Crown with Black<br>Crease (Welt) around the Crown,<br>Drummer Red Headband |
| 2.  | Cap Badge                       | Colonel & above - Embroidered Pattern     ADCs - Gold Regimental Pattern                             | Colonel & above - Embroidered Pattern     Other Officers - Gold Regimental Pattern                                |                                                                                         |
| 3.  | Epaulettes                      | Khaki Cloth                                                                                          | Dark Green/Olive Green Cloth                                                                                      |                                                                                         |
| 4.  | Collar Badges/Gorget<br>Patches | Colonel & above - Gorget Patches 8.5cm     Aide-De-Camps - Collar Badges Gold     Regimental Pattern | 1. Colonel & above - Gorget Patches Small 2. Other Officers - Collar Badges Gold Regimental Pattern               |                                                                                         |
| 5.  | Orders, Decorations and Medals  | Ribbon                                                                                               | Standard Medals                                                                                                   |                                                                                         |
| 6.  | Badges                          | As per the Badge Regulations                                                                         | As per the Badge Regulations                                                                                      |                                                                                         |
| 7.  | Name Tag                        | To be worn                                                                                           | Nil                                                                                                               |                                                                                         |
| 8.  | Aiguillette/Lanyard             | Nil                                                                                                  | <ol> <li>Lieutenant Colonel &amp; above and ADCs –</li> <li>Aiguillette.</li> <li>Other Officers – Nil</li> </ol> |                                                                                         |
| 9.  | Cane /Whip /Baton               | Black Colour Whip                                                                                    | Black Colour Whip                                                                                                 | Not to be used when Sword is worn                                                       |
| 10. | Tunic /Jacket                   | Khaki                                                                                                | Dark Green/Olive Green                                                                                            |                                                                                         |
| 11. | Shirt                           | Khaki Long Sleeved Shirt                                                                             | Nil                                                                                                               |                                                                                         |
| 12. | Trousers                        | Khaki                                                                                                | Dark Green/Olive Green                                                                                            |                                                                                         |
| 13. | Tie                             | Khaki Cellular Tie                                                                                   | Nil                                                                                                               |                                                                                         |
| 14. | Badges of Ranks                 | Metal Gold Colour                                                                                    | Metal Gold Colour                                                                                                 | To be worn with Black Colour<br>Backing                                                 |
| 15. | Buttons                         | General Service Buttons Gold Colour                                                                  | General Service Buttons Gold Colour                                                                               |                                                                                         |
| 16. | Belt                            | Nil                                                                                                  | 1. Colonel & above – Sash 2. Other Officers - Sam Browne Belt –Brown                                              |                                                                                         |
| 17. | Gloves                          | White Gloves as appropriate                                                                          | White Gloves as ordered                                                                                           |                                                                                         |
| 18. | Sword                           | Nil                                                                                                  | As ordered                                                                                                        |                                                                                         |
| 19. | Socks                           | Khaki Socks                                                                                          | Dark Green/Olive Green                                                                                            |                                                                                         |
| 20. | Footwear                        | Shoes Leather Brown                                                                                  | Boot High Leg/Brouge Uppers Black                                                                                 | Major & above - Brouge Uppers<br>when not a member of a Parade                          |