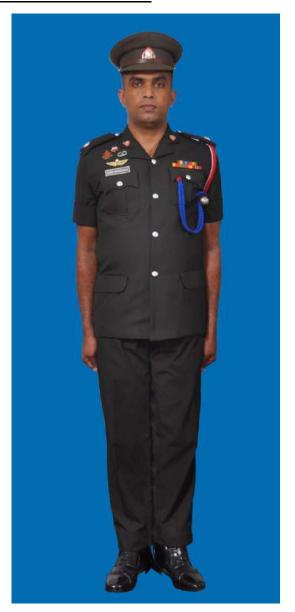

Dress No 2

| Ser | Items                            | Dress No 1                                                                                                      | Dress No 2                                                                                                                                    | Remarks                                                                           |
|-----|----------------------------------|-----------------------------------------------------------------------------------------------------------------|-----------------------------------------------------------------------------------------------------------------------------------------------|-----------------------------------------------------------------------------------|
| 1.  | Headdress                        | Cap Peak Ceremonial                                                                                             | Cap Peak Ceremonial                                                                                                                           | Drummer Red Crown with Black Crease (Welt) around the Crown, Drummer Red Headband |
| 2.  | Cap Badge                        | <ol> <li>Colonel &amp; above - Embroidered Pattern</li> <li>Other Officers - Gold Regimental Pattern</li> </ol> | <ol> <li>Colonel and above - Embroidered Pattern</li> <li>Other Officers - Gold Regimental Pattern</li> </ol>                                 |                                                                                   |
| 3.  | Epaulettes                       | Silver Colour Chain Mails Full                                                                                  | <ol> <li>Colonel &amp; above - Black with Gold Colour<br/>Border.</li> <li>Lieutenant Colonel &amp; below - Plain Black<br/>Cloth.</li> </ol> |                                                                                   |
| 4.  | Collar Badges/<br>Gorget Patches | <ol> <li>Colonel &amp; above - Gorget Patches</li> <li>Other Officers - Nil</li> </ol>                          | Nil                                                                                                                                           | Gorget Patches Large 11.2 cm                                                      |
| 5.  | Orders, Decorations and Medals   | Standard Medals                                                                                                 | Medals Miniature                                                                                                                              |                                                                                   |
| 6.  | Badges                           | As per the Sri Lanka Army Badge Regulations                                                                     | Badges Miniature                                                                                                                              |                                                                                   |
| 7.  | Aiguillette                      | Lieutenant Colonel & above and ADCs                                                                             | Lieutenant Colonel & above and ADCs                                                                                                           |                                                                                   |
| 8.  | Cane/Whip/Baton                  | Black Colour Whip                                                                                               | Nil                                                                                                                                           | Not to be used when Sword is worn                                                 |
| 9.  | Tunic/Jacket                     | Tunic Serge Blue                                                                                                | Drummer Red Close Collar Jacket                                                                                                               | Tunic Blue to have a Drummer Red<br>Standup Collar with Black Piping on Top       |
| 10. | Waistcoat                        | Nil                                                                                                             | Drummer Red with Gold Colour Work                                                                                                             |                                                                                   |
| 11. | Shirt                            | White Polyester, Long Sleeved Standup Collar                                                                    | Nil                                                                                                                                           | Indoor Functions only                                                             |
| 12. | Trousers                         | Serge Blue                                                                                                      | Serge Blue                                                                                                                                    | Double 1.2 cm wide Drummer Red Welts 5 mm apart                                   |
| 13. | Badges of Ranks                  | Metal Gold Colour                                                                                               | Metal Gold Colour                                                                                                                             | With Black Backing                                                                |
| 14. | Buttons                          | Gold Colour General Service Buttons                                                                             | Gold Colour General Service Buttons                                                                                                           |                                                                                   |
| 15. | Belt                             | Waist Sash                                                                                                      | Nil                                                                                                                                           |                                                                                   |
| 16. | Gloves                           | White                                                                                                           | Nil                                                                                                                                           |                                                                                   |
| 17. | Sword                            | Regimental Pattern as ordered                                                                                   | Nil                                                                                                                                           |                                                                                   |
| 18. | Socks                            | Black                                                                                                           | Black                                                                                                                                         |                                                                                   |
| 19. | Footwear                         | George Boots / Brouge Uppers Black                                                                              | George Boots / Brouge Uppers Black                                                                                                            | Spurs to be worn as appropriate                                                   |
| 20. | Spurs                            | Silver Colour                                                                                                   | Silver Colour                                                                                                                                 |                                                                                   |