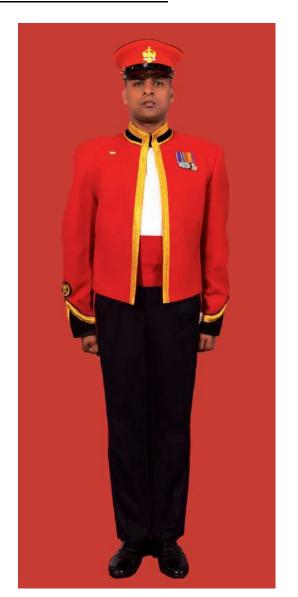

Dress No 2

| Ser | Items                          | Dress No 1<br>Regimental Sergeant Majors     | Dress No 2<br>Warrant Officer class I | Remarks                                                                                 |
|-----|--------------------------------|----------------------------------------------|---------------------------------------|-----------------------------------------------------------------------------------------|
| 1.  | Headdress                      | Cap Peak Ceremonial                          | Cap Peak Ceremonial                   | Drummer Red Crown with Black<br>Crease (Welt) around the Crown,<br>Drummer Red Headband |
| 2.  | Cap Badge                      | Gold Regimental Pattern                      | Gold Regimental Pattern               |                                                                                         |
| 3.  | Epaulettes                     | Silver Colour Chain Mails Full               | Nil                                   |                                                                                         |
| 4.  | Collar Badges                  | Nil                                          | Nil                                   |                                                                                         |
| 5.  | Orders, Decorations and Medals | Standard Medals                              | Medals Miniature                      |                                                                                         |
| 6.  | Badges                         | As per the Badge Regulations                 | Badges miniature                      |                                                                                         |
| 7.  | Aiguillette/Lanyard            | Nil                                          | Nil                                   |                                                                                         |
| 8.  | Cane/Whip/Baton                | Cane Malacca/Pace Stick                      | Nil                                   |                                                                                         |
| 9.  | Tunic/Jacket                   | Tunic Serge Blue                             | Drummer Red Close Collar Jacket       | Tunic Blue to have a Drummer Red<br>Standup Collar with Black Piping on<br>Top          |
| 10. | Waistcoat                      | Nil                                          | Nil                                   |                                                                                         |
| 11. | Shirt                          | White Polyester, Long Sleeved Standup Collar | Collarless White Shirt                | Shirt for Indoor Functions with Dress No 1                                              |
| 12. | Trousers                       | Serge Blue                                   | Serge Blue                            | Trousers have Double 1.2 cm wide Drummer Red Welts 5 mm apart                           |
| 13. | Badges of Ranks                | Metal Gold Colour                            | Metal Gold Colour                     | To be worn with Black Colour<br>Backing                                                 |
| 14. | Buttons                        | General Service Buttons Gold Colour          | General Service Buttons Gold Colour   |                                                                                         |
| 15. | Belt                           | Waist Sash                                   | Cummerbund Drummer Red                |                                                                                         |
| 16. | Gloves                         | White Gloves as ordered                      | Nil                                   |                                                                                         |
| 17. | Sword                          | Regimental pattern as ordered                | Nil                                   |                                                                                         |
| 18. | Socks                          | Black                                        | Black                                 |                                                                                         |
| 19. | Footwear                       | Shoes Leather Black with Lace                | Shoes Leather Black with Lace         |                                                                                         |
| 20. | Spurs                          | Nil                                          | Nil                                   |                                                                                         |
| 21. | Bow Tie                        | Nil                                          | Nil                                   |                                                                                         |