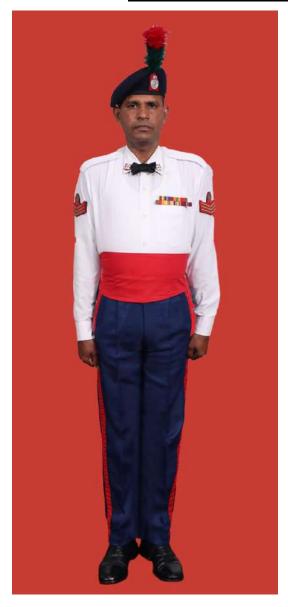

Dress No 2

| Ser | Items                          | Dress No 1<br>Regimental Sergeant Majors     | Dress No 2<br>Warrant Officer class I | Remarks                                                                                 |
|-----|--------------------------------|----------------------------------------------|---------------------------------------|-----------------------------------------------------------------------------------------|
| 1.  | Headdress                      | Cap Peak Ceremonial                          | Cap Peak Ceremonial                   | Drummer Red Crown with Black<br>Crease (Welt) around the Crown,<br>Drummer Red Headband |
| 2.  | Cap Badge                      | Gold Regimental Pattern                      | Gold Regimental Pattern               |                                                                                         |
| 3.  | Epaulettes                     | Silver Colour Chain Mails Full               | Nil                                   |                                                                                         |
| 4.  | Collar Badges                  | Nil                                          | Nil                                   |                                                                                         |
| 5.  | Orders, Decorations and Medals | Standard Medals                              | Medals Miniature                      |                                                                                         |
| 6.  | Badges                         | As per the Badge Regulations                 | Badges miniature                      |                                                                                         |
| 7.  | Aiguillette/Lanyard            | Nil                                          | Nil                                   |                                                                                         |
| 8.  | Cane/Whip/Baton                | Cane Malacca/Pace Stick                      | Nil                                   |                                                                                         |
| 9.  | Tunic/Jacket                   | Tunic Serge Blue                             | Drummer Red Close Collar Jacket       | Tunic Blue to have a Drummer Red<br>Standup Collar with Black Piping on<br>Top          |
| 10. | Waistcoat                      | Nil                                          | Nil                                   |                                                                                         |
| 11. | Shirt                          | White Polyester, Long Sleeved Standup Collar | Collarless White Shirt                | Shirt for Indoor Functions with Dress No 1                                              |
| 12. | Trousers                       | Serge Blue                                   | Serge Blue                            | Trousers have Double 1.2 cm wide Drummer Red Welts 5 mm apart                           |
| 13. | Badges of Ranks                | Metal Gold Colour                            | Metal Gold Colour                     | To be worn with Black Colour<br>Backing                                                 |
| 14. | Buttons                        | General Service Buttons Gold Colour          | General Service Buttons Gold Colour   |                                                                                         |
| 15. | Belt                           | Waist Sash                                   | Cummerbund Drummer Red                |                                                                                         |
| 16. | Gloves                         | White Gloves as ordered                      | Nil                                   |                                                                                         |
| 17. | Sword                          | Regimental pattern as ordered                | Nil                                   |                                                                                         |
| 18. | Socks                          | Black                                        | Black                                 |                                                                                         |
| 19. | Footwear                       | Shoes Leather Black with Lace                | Shoes Leather Black with Lace         |                                                                                         |
| 20. | Spurs                          | Nil                                          | Nil                                   |                                                                                         |
| 21. | Bow Tie                        | Nil                                          | Nil                                   |                                                                                         |