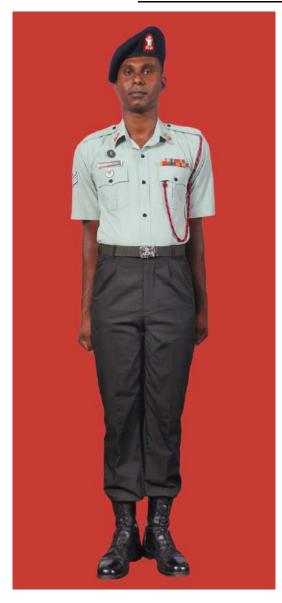

Dress No 8

| Ser | Items                           | Dress No 7                                                                                   | Dress No 8                                                                                   | Remarks                                       |
|-----|---------------------------------|----------------------------------------------------------------------------------------------|----------------------------------------------------------------------------------------------|-----------------------------------------------|
| 1.  | Headdress                       | Camouflage Cloth Cap/Steel Helmet                                                            | Black Cloth Cap/Steel Helmet                                                                 |                                               |
| 2.  | Cap Badge                       | <ol> <li>Brigadier &amp; above - Embroidered Stars</li> <li>Other Officers - Nil</li> </ol>  | <ol> <li>Brigadier &amp; above - Embroidered Stars</li> <li>Other Officers - Nil</li> </ol>  |                                               |
| 3.  | Epaulettes                      | Camouflage/Black Cloth                                                                       | Black Cloth                                                                                  |                                               |
| 4.  | Collar Badges/Gorget<br>Patches | <ol> <li>Colonel &amp; above - Gorget Patches Small</li> <li>Other Officers - Nil</li> </ol> | <ol> <li>Colonel &amp; above - Gorget Patches Small</li> <li>Other Officers - Nil</li> </ol> |                                               |
| 5.  | Orders, Decorations and Medals  | Nil                                                                                          | Nil                                                                                          |                                               |
| 6.  | Badges                          | Embroidered as per the Sri Lanka Army Badge Regulations                                      | Embroidered as per the Sri Lanka Army<br>Badge Regulations                                   |                                               |
| 7.  | Name Tag                        | Embroidered                                                                                  | Embroidered                                                                                  |                                               |
| 8.  | Lanyard                         | Nil                                                                                          | Nil                                                                                          |                                               |
| 9.  | Tunic / Jacket                  | Camouflage Cotton                                                                            | Olive Green/Black                                                                            |                                               |
| 10. | T-Shirt                         | Camouflage                                                                                   | Olive Green/Black                                                                            |                                               |
| 11. | Trousers                        | Camouflage Cotton                                                                            | Olive Green/Black                                                                            |                                               |
| 12. | Badges of Ranks                 | Embroidered Regimental Pattern                                                               | Embroidered Regimental Pattern                                                               | White and Black Cloth<br>Embroidered Insignia |
| 13. | Buttons                         | Olive Green Colour 1.8 cm                                                                    | Olive Green Colour 1.8 cm                                                                    |                                               |
| 14. | Belt                            | Belt Nylon Black with Black Metal Buckle with Army Crest                                     | Belt Nylon Black with Black Metal Buckle with Army Crest                                     |                                               |
| 15. | Socks                           | Olive Green Colour                                                                           | Olive Green Colour                                                                           |                                               |
| 16. | Footwear                        | Boots High Leg Black Regimental Pattern /<br>Camouflage Boot                                 | Boots High Leg Black Regimental Pattern                                                      |                                               |