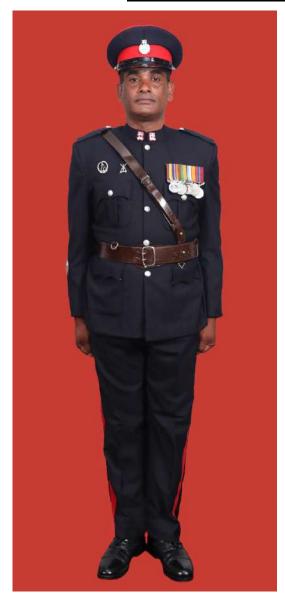

Dress No 2

| Ser | Items                            | Dress No 1                                                                                                      | Dress No 2                                                                                                                                    | Remarks                                                                           |
|-----|----------------------------------|-----------------------------------------------------------------------------------------------------------------|-----------------------------------------------------------------------------------------------------------------------------------------------|-----------------------------------------------------------------------------------|
| 1.  | Headdress                        | Cap Peak Ceremonial                                                                                             | Cap Peak Ceremonial                                                                                                                           | Drummer Red Crown with Black Crease (Welt) around the Crown, Drummer Red Headband |
| 2.  | Cap Badge                        | <ol> <li>Colonel &amp; above - Embroidered Pattern</li> <li>Other Officers - Gold Regimental Pattern</li> </ol> | <ol> <li>Colonel and above - Embroidered Pattern</li> <li>Other Officers - Gold Regimental Pattern</li> </ol>                                 |                                                                                   |
| 3.  | Epaulettes                       | Silver Colour Chain Mails Full                                                                                  | <ol> <li>Colonel &amp; above - Black with Gold Colour<br/>Border.</li> <li>Lieutenant Colonel &amp; below - Plain Black<br/>Cloth.</li> </ol> |                                                                                   |
| 4.  | Collar Badges/<br>Gorget Patches | <ol> <li>Colonel &amp; above - Gorget Patches</li> <li>Other Officers - Nil</li> </ol>                          | Nil                                                                                                                                           | Gorget Patches Large 11.2 cm                                                      |
| 5.  | Orders, Decorations and Medals   | Standard Medals                                                                                                 | Medals Miniature                                                                                                                              |                                                                                   |
| 6.  | Badges                           | As per the Sri Lanka Army Badge Regulations                                                                     | Badges Miniature                                                                                                                              |                                                                                   |
| 7.  | Aiguillette                      | Lieutenant Colonel & above and ADCs                                                                             | Lieutenant Colonel & above and ADCs                                                                                                           |                                                                                   |
| 8.  | Cane/Whip/Baton                  | Black Colour Whip                                                                                               | Nil                                                                                                                                           | Not to be used when Sword is worn                                                 |
| 9.  | Tunic/Jacket                     | Tunic Serge Blue                                                                                                | Drummer Red Close Collar Jacket                                                                                                               | Tunic Blue to have a Drummer Red<br>Standup Collar with Black Piping on Top       |
| 10. | Waistcoat                        | Nil                                                                                                             | Drummer Red with Gold Colour Work                                                                                                             |                                                                                   |
| 11. | Shirt                            | White Polyester, Long Sleeved Standup Collar                                                                    | Nil                                                                                                                                           | Indoor Functions only                                                             |
| 12. | Trousers                         | Serge Blue                                                                                                      | Serge Blue                                                                                                                                    | Double 1.2 cm wide Drummer Red Welts 5 mm apart                                   |
| 13. | Badges of Ranks                  | Metal Gold Colour                                                                                               | Metal Gold Colour                                                                                                                             | With Black Backing                                                                |
| 14. | Buttons                          | Gold Colour General Service Buttons                                                                             | Gold Colour General Service Buttons                                                                                                           |                                                                                   |
| 15. | Belt                             | Waist Sash                                                                                                      | Nil                                                                                                                                           |                                                                                   |
| 16. | Gloves                           | White                                                                                                           | Nil                                                                                                                                           |                                                                                   |
| 17. | Sword                            | Regimental Pattern as ordered                                                                                   | Nil                                                                                                                                           |                                                                                   |
| 18. | Socks                            | Black                                                                                                           | Black                                                                                                                                         |                                                                                   |
| 19. | Footwear                         | George Boots / Brouge Uppers Black                                                                              | George Boots / Brouge Uppers Black                                                                                                            | Spurs to be worn as appropriate                                                   |
| 20. | Spurs                            | Silver Colour                                                                                                   | Silver Colour                                                                                                                                 |                                                                                   |